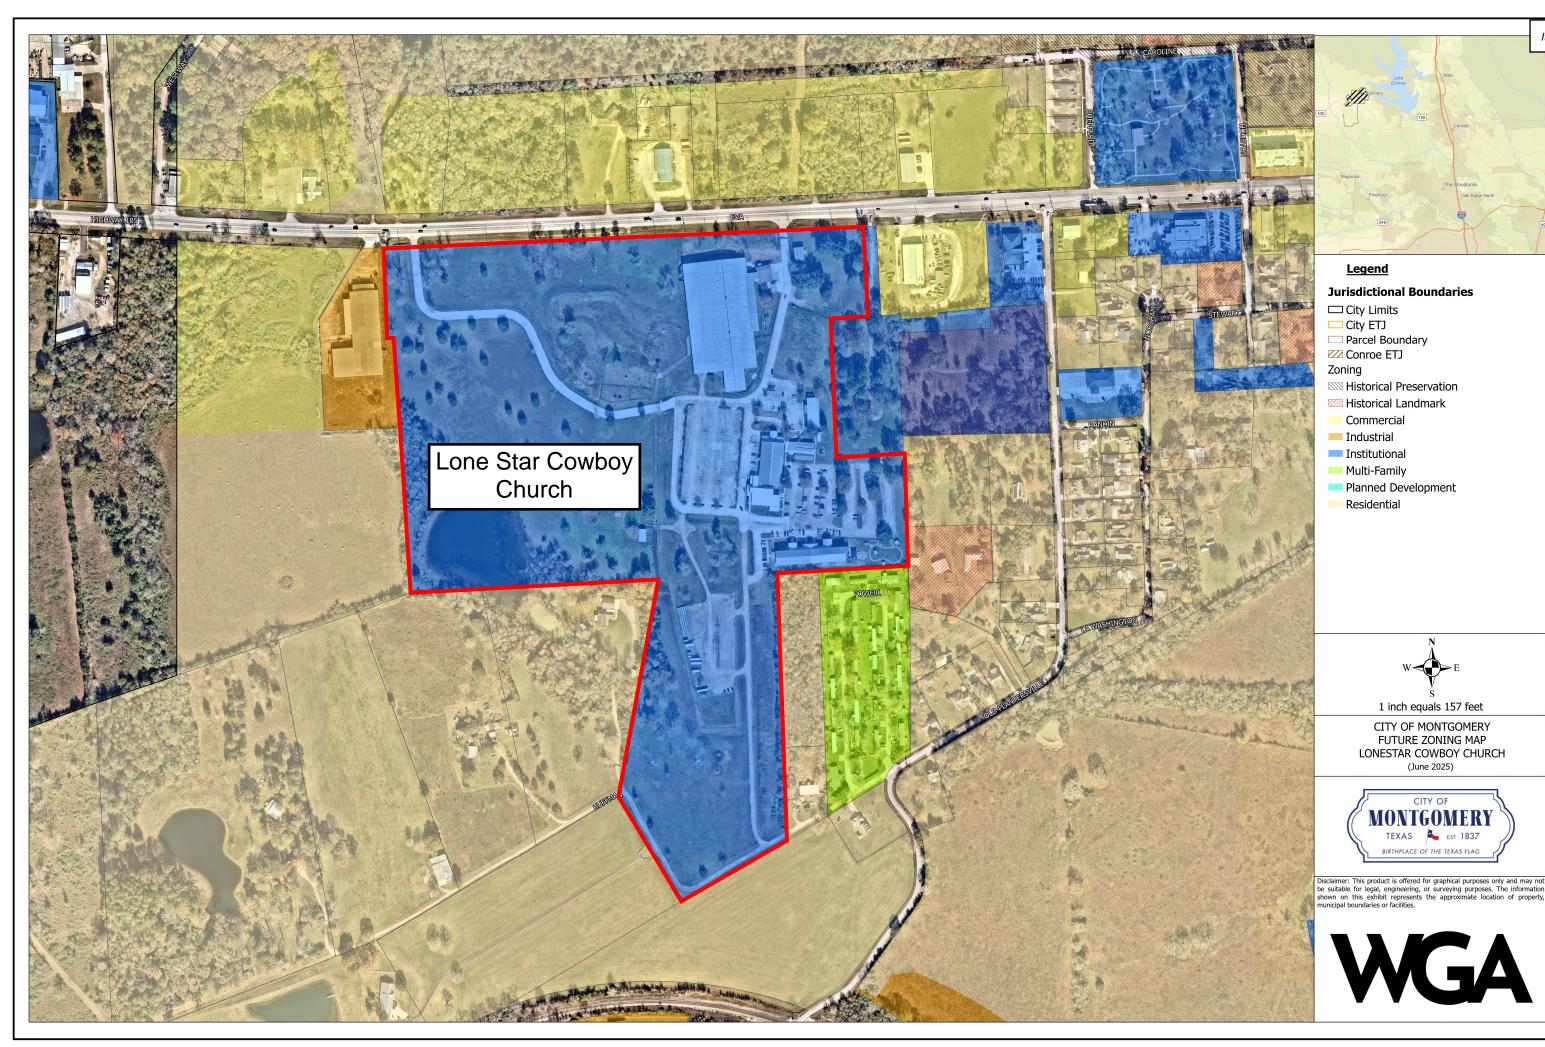

### **REGULAR AGENDA**

All items on the Regular Agenda are for discussion and/or action.

- <u>3.</u> Administration of Statement of Officer and Oath of Office to the newly appointed official for the Planning & Zoning Commission for Place 5.
- **<u>4.</u>** Consideration and possible action on the election of Vice Chairman.
- 5. Consideration and possible action on the P&Z Regular Meeting Minutes of June 11, 2025.
- **<u>6.</u>** Update regarding the approved installation of a roof over the existing patio area located at 14335 Liberty Street in the Historic Preservation District.
- **7.** Consideration and possible action regarding the proposed replacement of existing posts at 14420 Liberty Street.
- 8. Consideration and possible action regarding a request for a special use permit for a financial facility with two drive-through lanes and a dedicated lane for a drive up ATM at 19940 Eva Street (legal description: S725900 Montgomery First, BLOCK 1, RES C-1, ACRES 1.1681).
- **9.** Consideration and possible action to call a Public Hearing on a rezoning request related to 58.952-acre Tract 1 located in the Zacharias Landrum Survey, Abstract 22 currently zoned within a mix of R-Residential, I-Institutional and C-Commercial to be rezoned I-Institutional as submitted by Lone Star Cowboy Church (Dev. No. 2407).