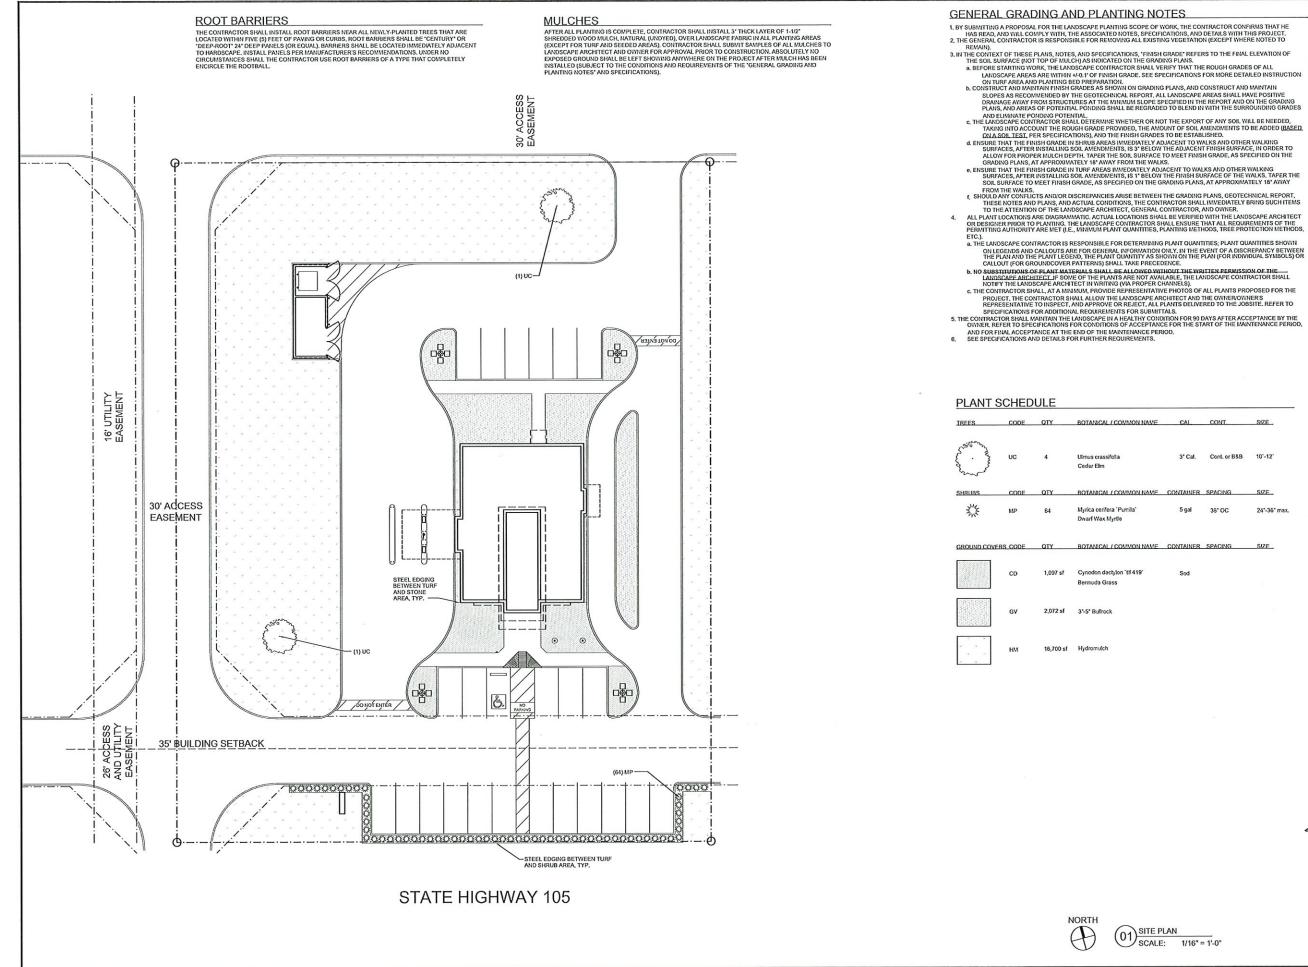

### Subje<u>ct</u>

Consideration and possible action regarding a request for a special use permit for a financial facility with two drive-through lanes and a dedicated lane for a drive up ATM at 19940 Eva Street (legal description: S725900 - Montgomery First, BLOCK 1, RES C-1, ACRES 1.1681)

### Discussion

19940 Eva Street is located in the B-Commercial Zoning District.

The B-Commercial zoning district is designated for a wide range of business uses within enclosed areas as well as the other uses provided for in the zoning code (Sec. 98-178).

The proposed use in the development of the property is a financial facility with two two drivethrough lanes and a dedicated lane for a drive up ATM.

References: Zoning Code Sections 98-1, 98-27, 98-88, 98-179, 98-286 2020 Comprehensive Plan