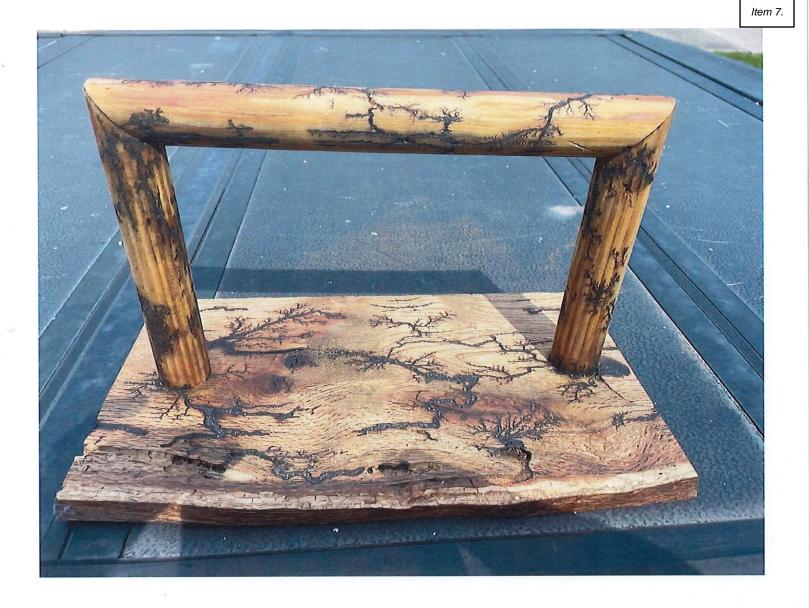

We will replacing the old holder with 4" treated post verticals and a cross post, mitered to the vertical post. I have attached a picture of the model we looked at this morning. The verticals will be buried in the ground a minimum of 24" and secured with either concrete or "poleset" (the compound used to secure utility poles.) To retain the banners or signs threaded hook loops with galvanized washers and bolts will be used.

I have attached a sketch of showing the dimensions of the holder and a picture of the model we reviewed this morning.

Thank you for your consideration .

B Kevin Smith Director of Activities Montgomery Lions Club