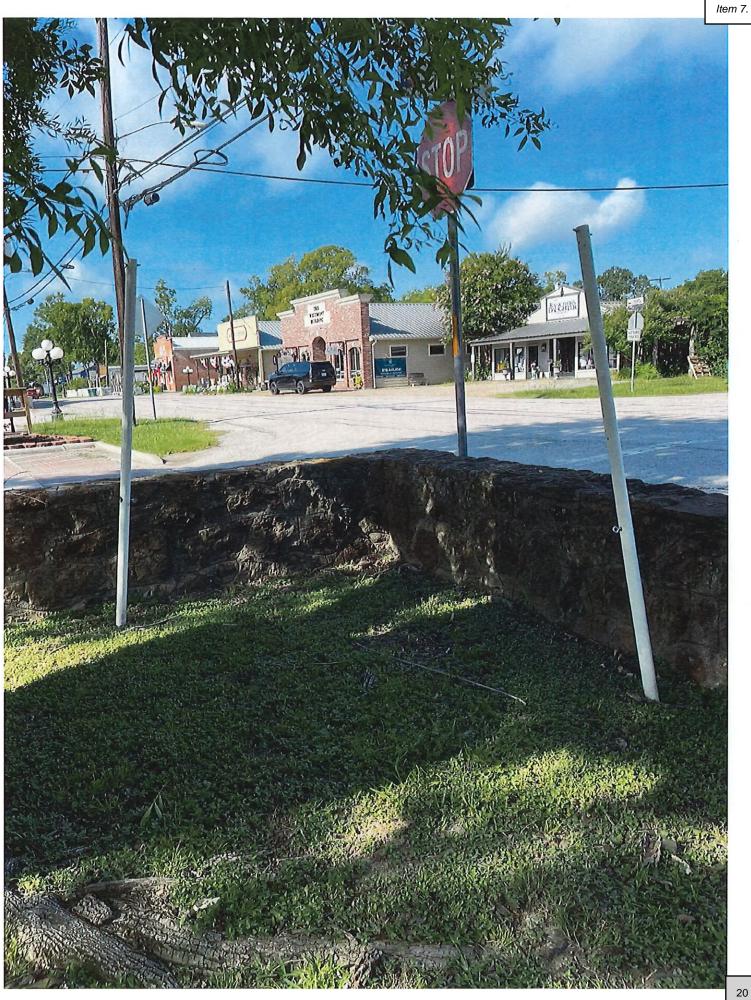

### Subject

Consideration and possible action regarding the proposed replacement of existing posts at 14420 Liberty Street.

### Discussion

14420 Liberty Street is located in the I-Institutional Zoning District and the Historical Preservation District.

For many years, the Montgomery Lions Club has displayed a banner at the southwest corner of the City of Montgomery Community Building to promote on-site bingo nights. They are now proposing to donate a more permanent and visually appealing sign holder to replace the existing white plastic stands.

The Montgomery Lions Club has proposed the installation of a permanent freestanding frame to house a temporary banner at the southwest corner of the Community Building. This location has historically been used for displaying banners specifically to promote the Club's bingo nights.

We are proposing to remove the old banner which is two metal "t" post with PVC pipe covers. The new banner holder will be in the same position as the old one, same width and height (72") and the same distances from the stone walls and the oak tree.