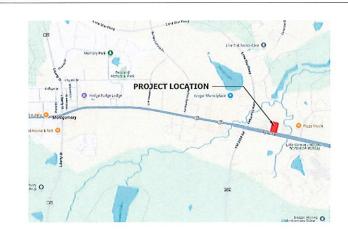

### Subje<u>ct</u>

Consideration and possible action regarding a request for a special use permit for a financial facility with two drive-through lanes and a dedicated lane for a drive up ATM at 19940 Eva Street (legal description: S725900 - Montgomery First, BLOCK 1, RES C-1, ACRES 1.1681)

### Discussion

19940 Eva Street is located in the B-Commercial Zoning District.

The B-Commercial zoning district is designated for a wide range of business uses within enclosed areas as well as the other uses provided for in the zoning code (Sec. 98-178).

| MONICO<br>MONICO<br>LE<br>X<br>TEXAS           | Special Use Permit           | City of Montgomery<br>101 Old Plantersville Road<br>Montgomery, Texas 77316<br>(936) 597-6434 |
|------------------------------------------------|------------------------------|-----------------------------------------------------------------------------------------------|
| Applicant Information                          |                              |                                                                                               |
| Owner/leaseholder Name: Texas F                | irst Bank                    |                                                                                               |
| Address: P.O. Box 3344                         | Texas City, Texas 77592      |                                                                                               |
| Email:                                         | Phone:                       |                                                                                               |
| Name of owner (if different):                  |                              |                                                                                               |
| Contact person (if different):Thomas           | Baiker                       |                                                                                               |
| Address: 15810 Park Ten Plac                   | e Suite 300 Houston, Texas 7 | 7084                                                                                          |
| Email:tbaiker@sligroup.com                     | Phone: 713-465-4             | 4650                                                                                          |
| F                                              |                              | · · · · · · · · · · · · · · · · · · ·                                                         |
| Parcel Information                             |                              |                                                                                               |
| Type of Business: Financial                    | Institution                  |                                                                                               |
| Legal Description: 1.166 Acres of              | land out of restricted reser | ve "C" in Block 1 of                                                                          |
| Montgomery Firs<br>Street Address or Location: | t 10040 Erro Chugat Montgom  |                                                                                               |
|                                                |                              |                                                                                               |
| Special Use Permit Request                     |                              |                                                                                               |