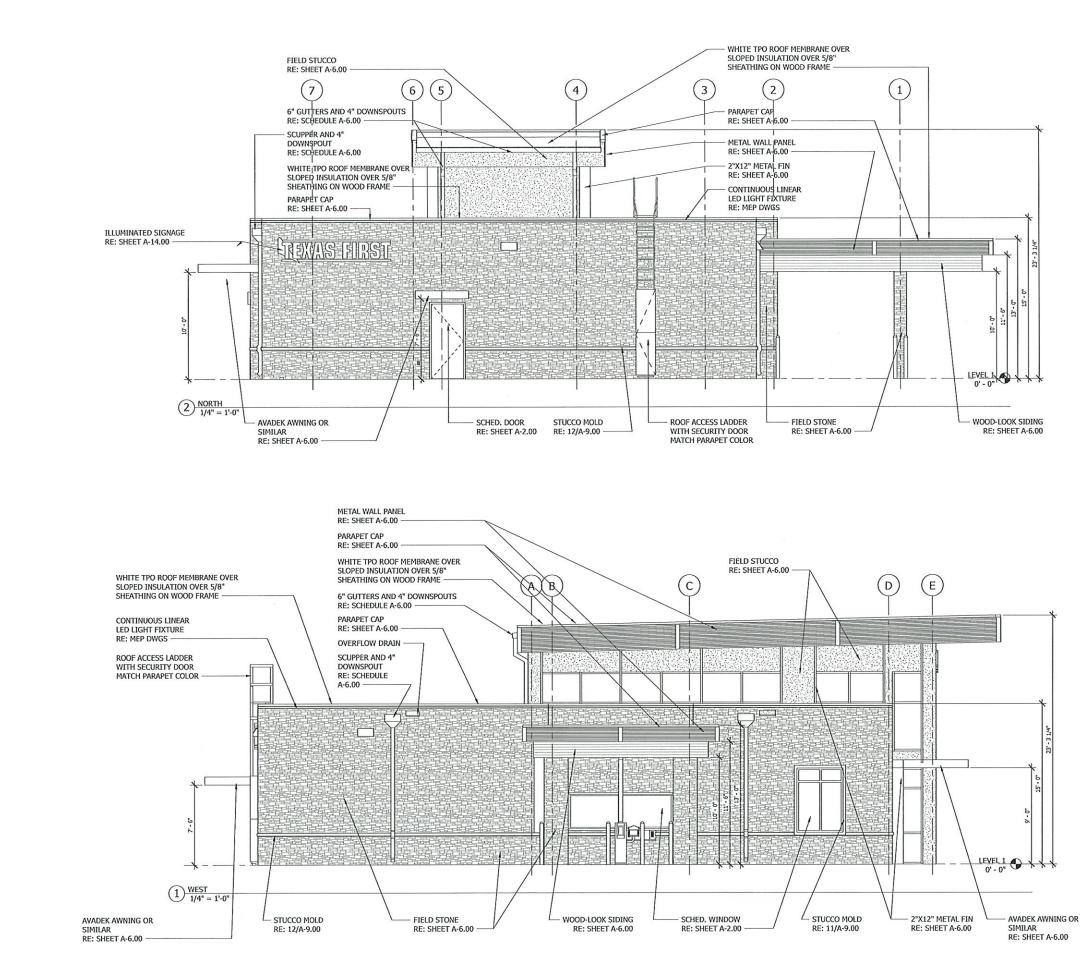

### Subje<u>ct</u>

Consideration and possible action regarding a request for a special use permit for a financial facility with two drive-through lanes and a dedicated lane for a drive up ATM at 19940 Eva Street (legal description: S725900 - Montgomery First, BLOCK 1, RES C-1, ACRES 1.1681)

The proposed use in the development of the property is a financial facility with two two drivethrough lanes and a dedicated lane for a drive up ATM.

References: Zoning Code Sections 98-1, 98-27, 98-88, 98-179, 98-286 2020 Comprehensive Plan

Description of request:

Request to develop a 2835 square foot financial facility with two lane drive thru and a drive up ATM with dedicated lane.

Applicant's Signature

| C     | $\bigcirc$ |
|-------|------------|
| ZPM   | · 0        |
| Samue | 2 PMA GEE  |