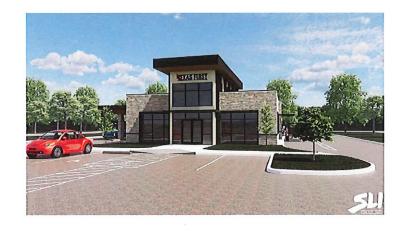

### Subje<u>ct</u>

Consideration and possible action regarding a request for a special use permit for a financial facility with two drive-through lanes and a dedicated lane for a drive up ATM at 19940 Eva Street (legal description: S725900 - Montgomery First, BLOCK 1, RES C-1, ACRES 1.1681)

| MONICO<br>MONICO<br>LE<br>X<br>TEXAS           | Special Use Permit           | City of Montgomery<br>101 Old Plantersville Road<br>Montgomery, Texas 77316<br>(936) 597-6434 |
|------------------------------------------------|------------------------------|-----------------------------------------------------------------------------------------------|
| Applicant Information                          |                              |                                                                                               |
| Owner/leaseholder Name: Texas F                | irst Bank                    |                                                                                               |
| Address: P.O. Box 3344                         | Texas City, Texas 77592      |                                                                                               |
| Email:                                         | Phone:                       |                                                                                               |
| Name of owner (if different):                  |                              |                                                                                               |
| Contact person (if different):Thomas           | Baiker                       |                                                                                               |
| Address: 15810 Park Ten Plac                   | e Suite 300 Houston, Texas 7 | 7084                                                                                          |
| Email:tbaiker@sligroup.com                     | Phone: 713-465-4             | 4650                                                                                          |
| F                                              |                              | · · · · · · · · · · · · · · · · · · ·                                                         |
| Parcel Information                             |                              |                                                                                               |
| Type of Business: Financial                    | Institution                  |                                                                                               |
| Legal Description: 1.166 Acres of              | land out of restricted reser | ve "C" in Block 1 of                                                                          |
| Montgomery Firs<br>Street Address or Location: | t 10040 Erro Chugat Montgom  |                                                                                               |
|                                                |                              |                                                                                               |
| Special Use Permit Request                     |                              |                                                                                               |

Description of request:

Request to develop a 2835 square foot financial facility with two lane drive thru and a drive up ATM with dedicated lane.

Applicant's Signature

| C     | $\bigcirc$ |
|-------|------------|
| ZPM   | · 0        |
| Samue | 2 PMA GEE  |