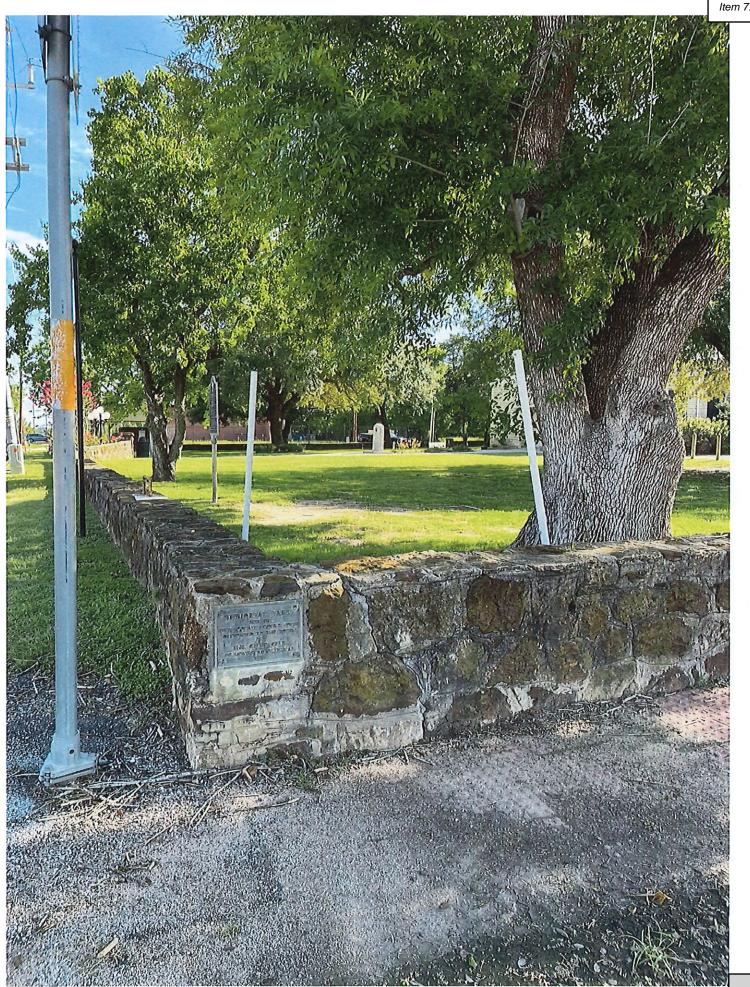

### Subject

Consideration and possible action regarding the proposed replacement of existing posts at 14420 Liberty Street.

### Discussion

14420 Liberty Street is located in the I-Institutional Zoning District and the Historical Preservation District.

For many years, the Montgomery Lions Club has displayed a banner at the southwest corner of the City of Montgomery Community Building to promote on-site bingo nights. They are now proposing to donate a more permanent and visually appealing sign holder to replace the existing white plastic stands.

The Montgomery Lions Club has proposed the installation of a permanent freestanding frame to house a temporary banner at the southwest corner of the Community Building. This location has historically been used for displaying banners specifically to promote the Club's bingo nights.

We are proposing to remove the old banner which is two metal "t" post with PVC pipe covers. The new banner holder will be in the same position as the old one, same width and height (72") and the same distances from the stone walls and the oak tree.