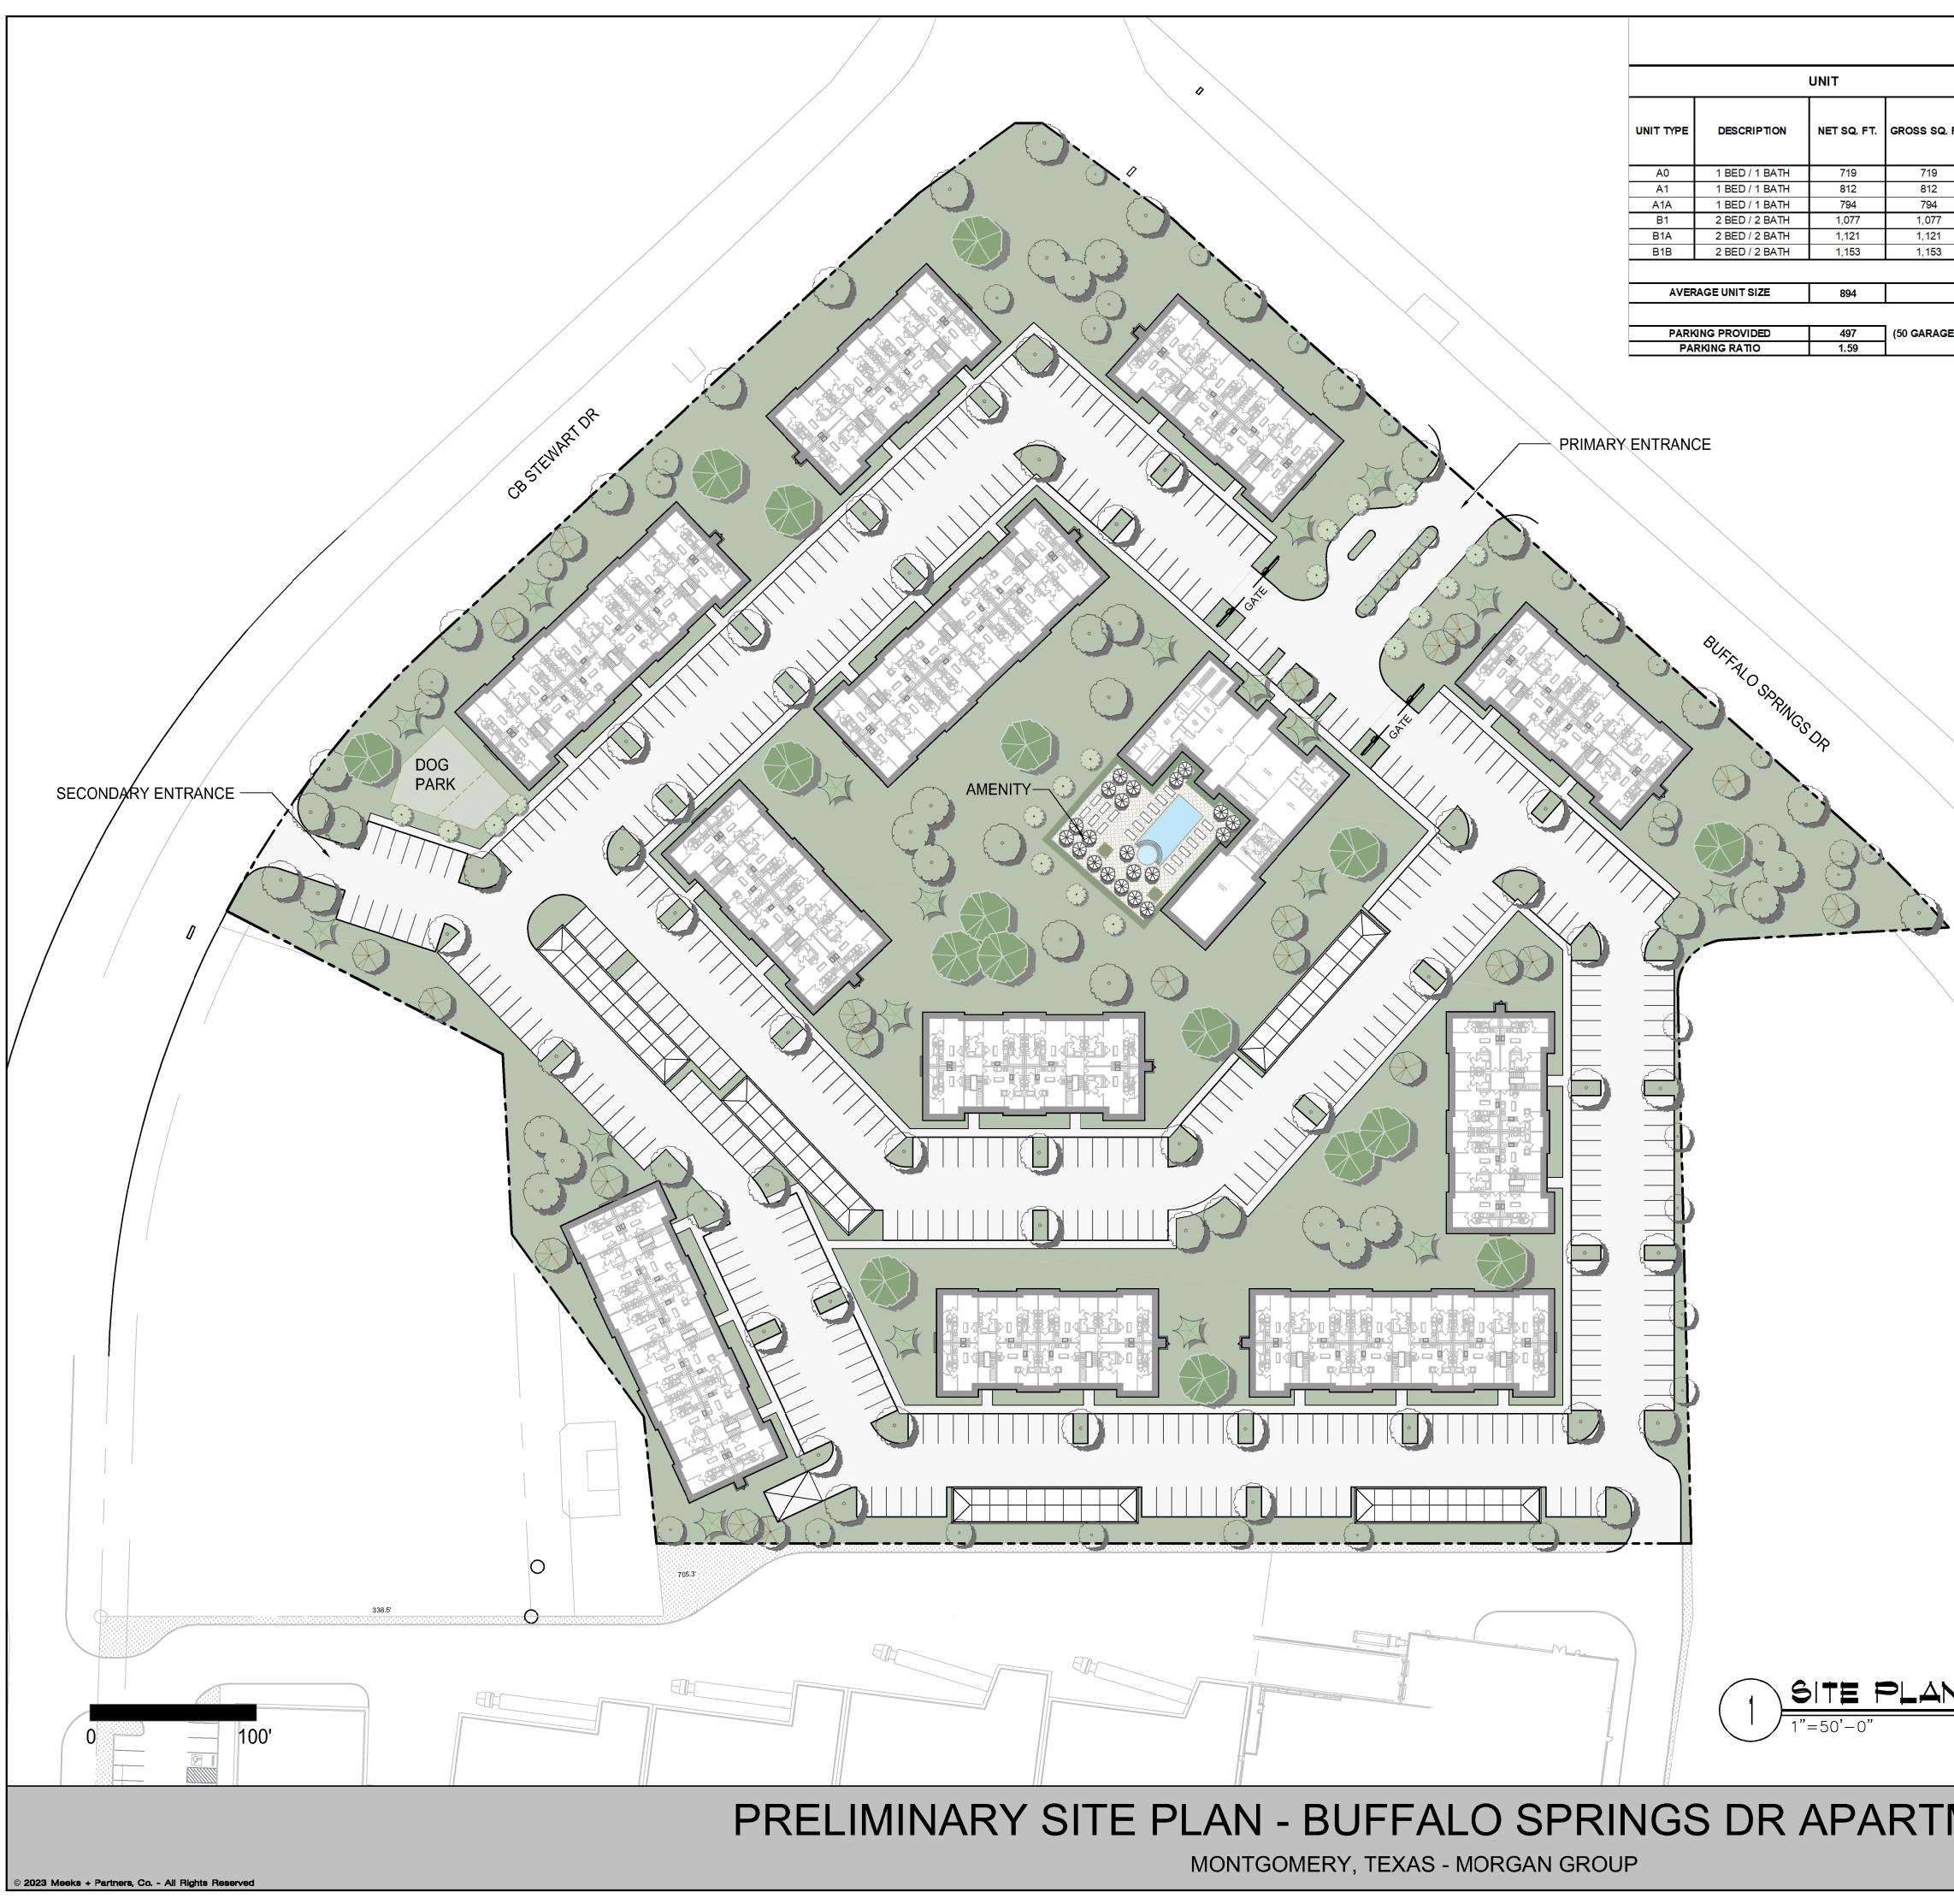

**10.** Consideration and possible action to call a Public Hearing on a rezoning request replated to 12.15-acres of the Tract 2-G, John Corner Survey, Abstract 8 currently zoned PD-Planned Development and C-Commercial to be rezoned R2-Multi-family Residential as submitted by BCS Capital, LLC (Dev. No. 2415).