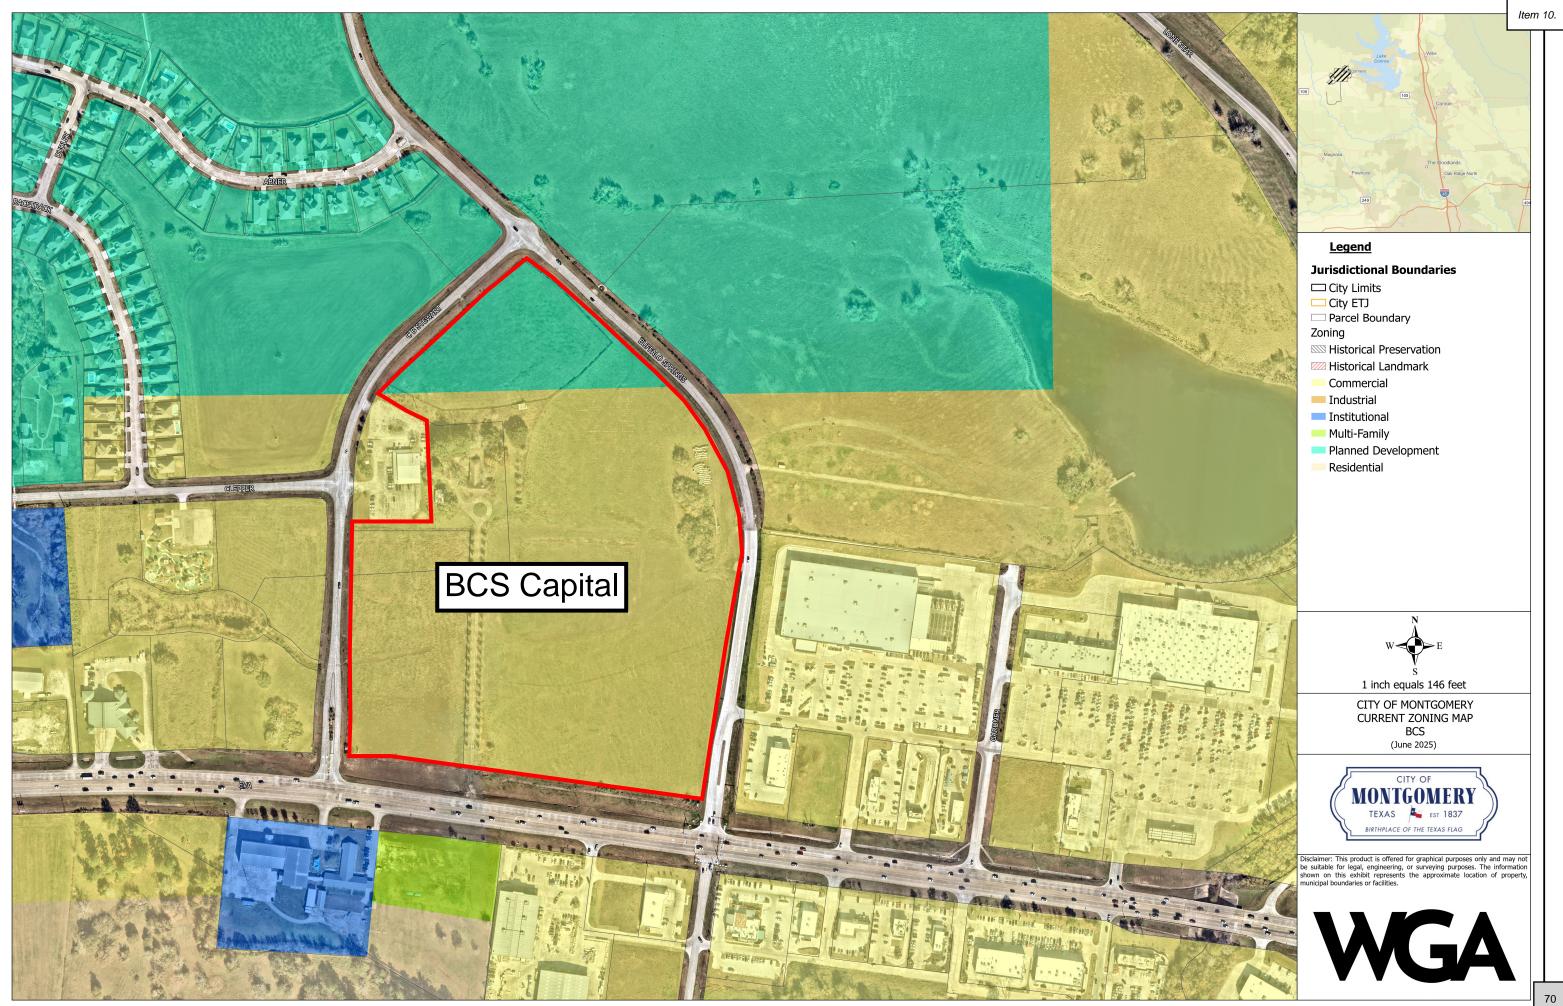

**10.** Consideration and possible action to call a Public Hearing on a rezoning request replated to 12.15-acres of the Tract 2-G, John Corner Survey, Abstract 8 currently zoned PD-Planned Development and C-Commercial to be rezoned R2-Multi-family Residential as submitted by BCS Capital, LLC (Dev. No. 2415).