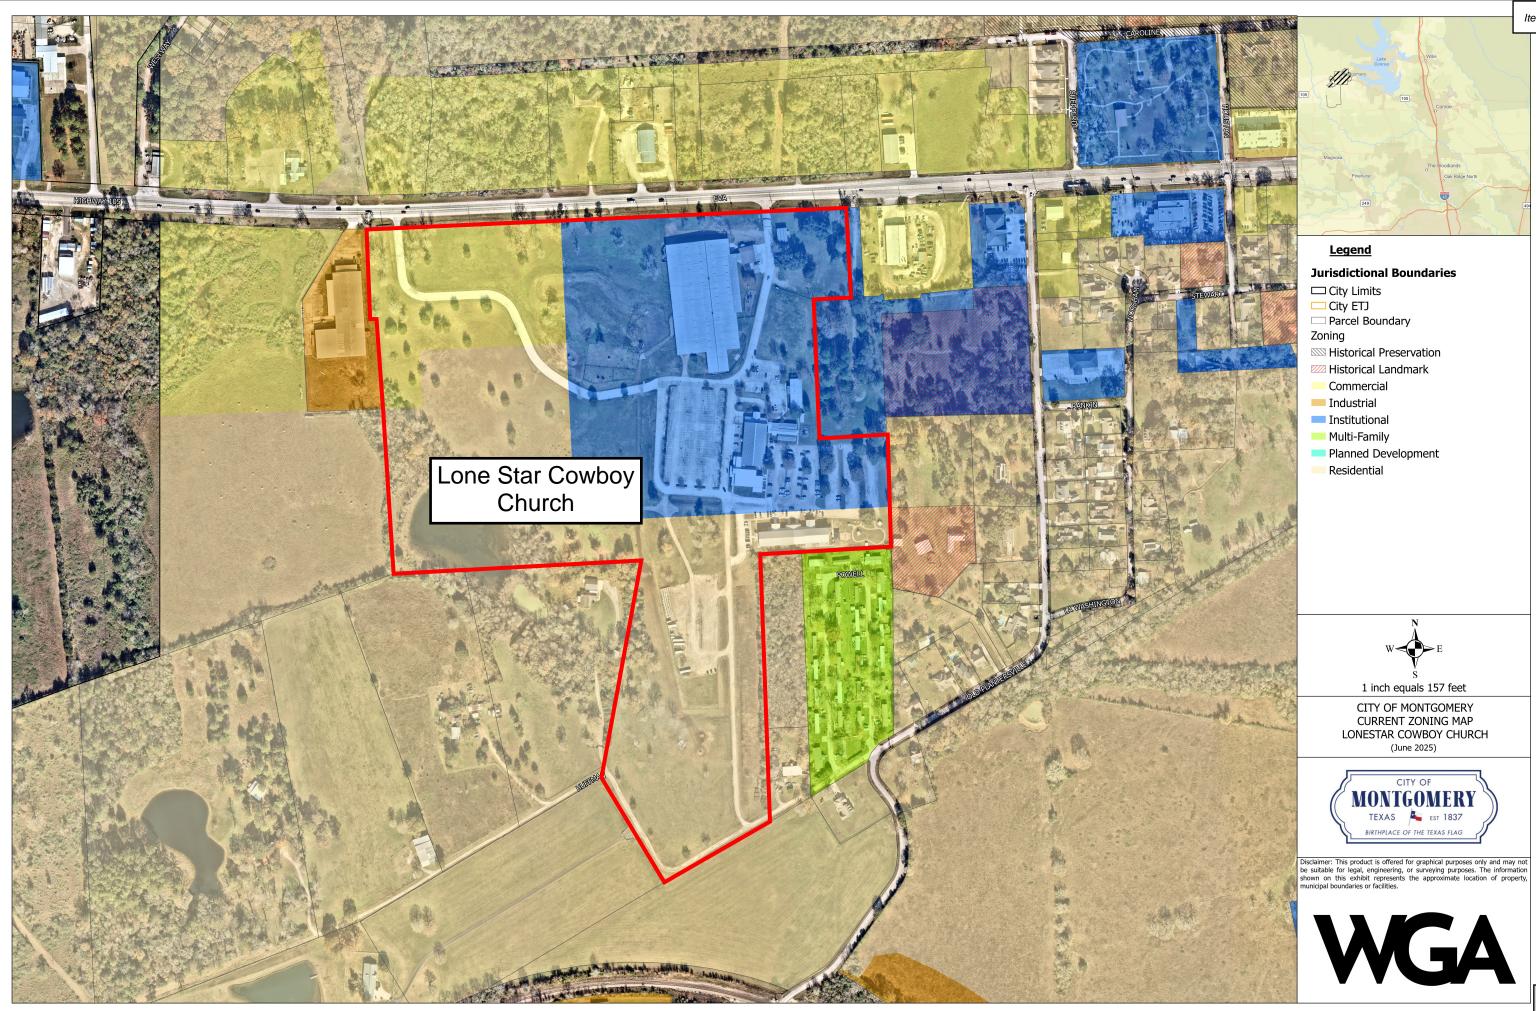

### **REGULAR AGENDA**

All items on the Regular Agenda are for discussion and/or action.

- <u>3.</u> Administration of Statement of Officer and Oath of Office to the newly appointed official for the Planning & Zoning Commission for Place 5.
- **<u>4.</u>** Consideration and possible action on the election of Vice Chairman.
- 5. Consideration and possible action on the P&Z Regular Meeting Minutes of June 11, 2025.
- **<u>6.</u>** Update regarding the approved installation of a roof over the existing patio area located at 14335 Liberty Street in the Historic Preservation District.
- **7.** Consideration and possible action regarding the proposed replacement of existing posts at 14420 Liberty Street.
- 8. Consideration and possible action regarding a request for a special use permit for a financial facility with two drive-through lanes and a dedicated lane for a drive up ATM at 19940 Eva Street (legal description: S725900 Montgomery First, BLOCK 1, RES C-1, ACRES 1.1681).
- **9.** Consideration and possible action to call a Public Hearing on a rezoning request related to 58.952-acre Tract 1 located in the Zacharias Landrum Survey, Abstract 22 currently zoned within a mix of R-Residential, I-Institutional and C-Commercial to be rezoned I-Institutional as submitted by Lone Star Cowboy Church (Dev. No. 2407).