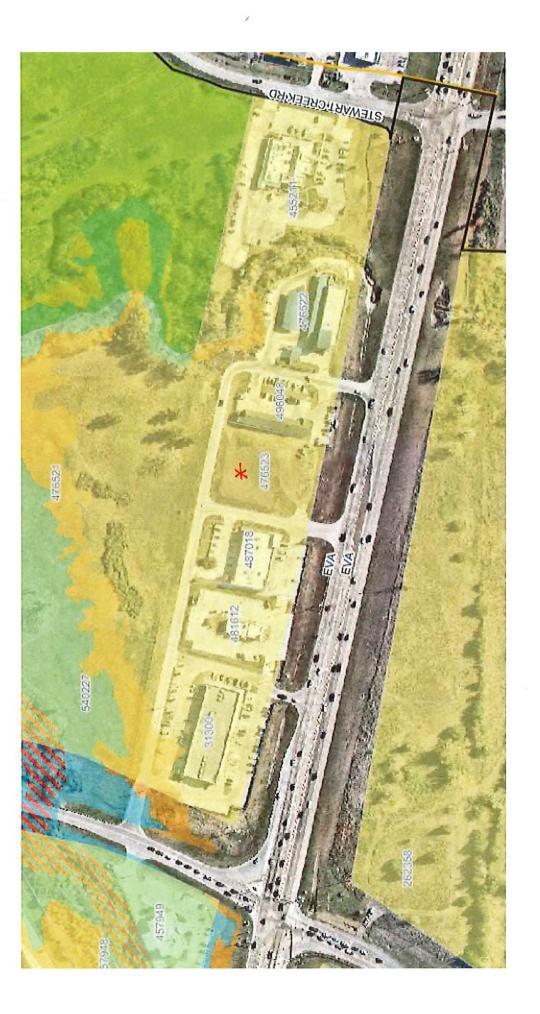

### Subje<u>ct</u>

Consideration and possible action regarding a request for a special use permit for a financial facility with two drive-through lanes and a dedicated lane for a drive up ATM at 19940 Eva Street (legal description: S725900 - Montgomery First, BLOCK 1, RES C-1, ACRES 1.1681)

### Discussion

19940 Eva Street is located in the B-Commercial Zoning District.

The B-Commercial zoning district is designated for a wide range of business uses within enclosed areas as well as the other uses provided for in the zoning code (Sec. 98-178).

The proposed use in the development of the property is a financial facility with two two drivethrough lanes and a dedicated lane for a drive up ATM.

References: Zoning Code Sections 98-1, 98-27, 98-88, 98-179, 98-286 2020 Comprehensive Plan

| MONICO<br>MONICO<br>LE<br>X<br>TEXAS           | Special Use Permit           | City of Montgomery<br>101 Old Plantersville Road<br>Montgomery, Texas 77316<br>(936) 597-6434 |
|------------------------------------------------|------------------------------|-----------------------------------------------------------------------------------------------|
| Applicant Information                          |                              |                                                                                               |
| Owner/leaseholder Name: Texas F                | irst Bank                    |                                                                                               |
| Address: P.O. Box 3344                         | Texas City, Texas 77592      |                                                                                               |
| Email:                                         | Phone:                       |                                                                                               |
| Name of owner (if different):                  |                              |                                                                                               |
| Contact person (if different):Thomas           | Baiker                       |                                                                                               |
| Address: 15810 Park Ten Plac                   | e Suite 300 Houston, Texas 7 | 7084                                                                                          |
| Email:tbaiker@sligroup.com                     | Phone: 713-465-4             | 4650                                                                                          |
| F                                              |                              | · · · · · · · · · · · · · · · · · · ·                                                         |
| Parcel Information                             |                              |                                                                                               |
| Type of Business: Financial                    | Institution                  |                                                                                               |
| Legal Description: 1.166 Acres of              | land out of restricted reser | ve "C" in Block 1 of                                                                          |
| Montgomery Firs<br>Street Address or Location: | t 10040 Erro Chugat Montgom  |                                                                                               |
|                                                |                              |                                                                                               |
| Special Use Permit Request                     |                              |                                                                                               |

Description of request:

Request to develop a 2835 square foot financial facility with two lane drive thru and a drive up ATM with dedicated lane.

Applicant's Signature

| C     | $\bigcirc$ |
|-------|------------|
| ZPM   | · 0        |
| Samue | 2 PMA GEE  |