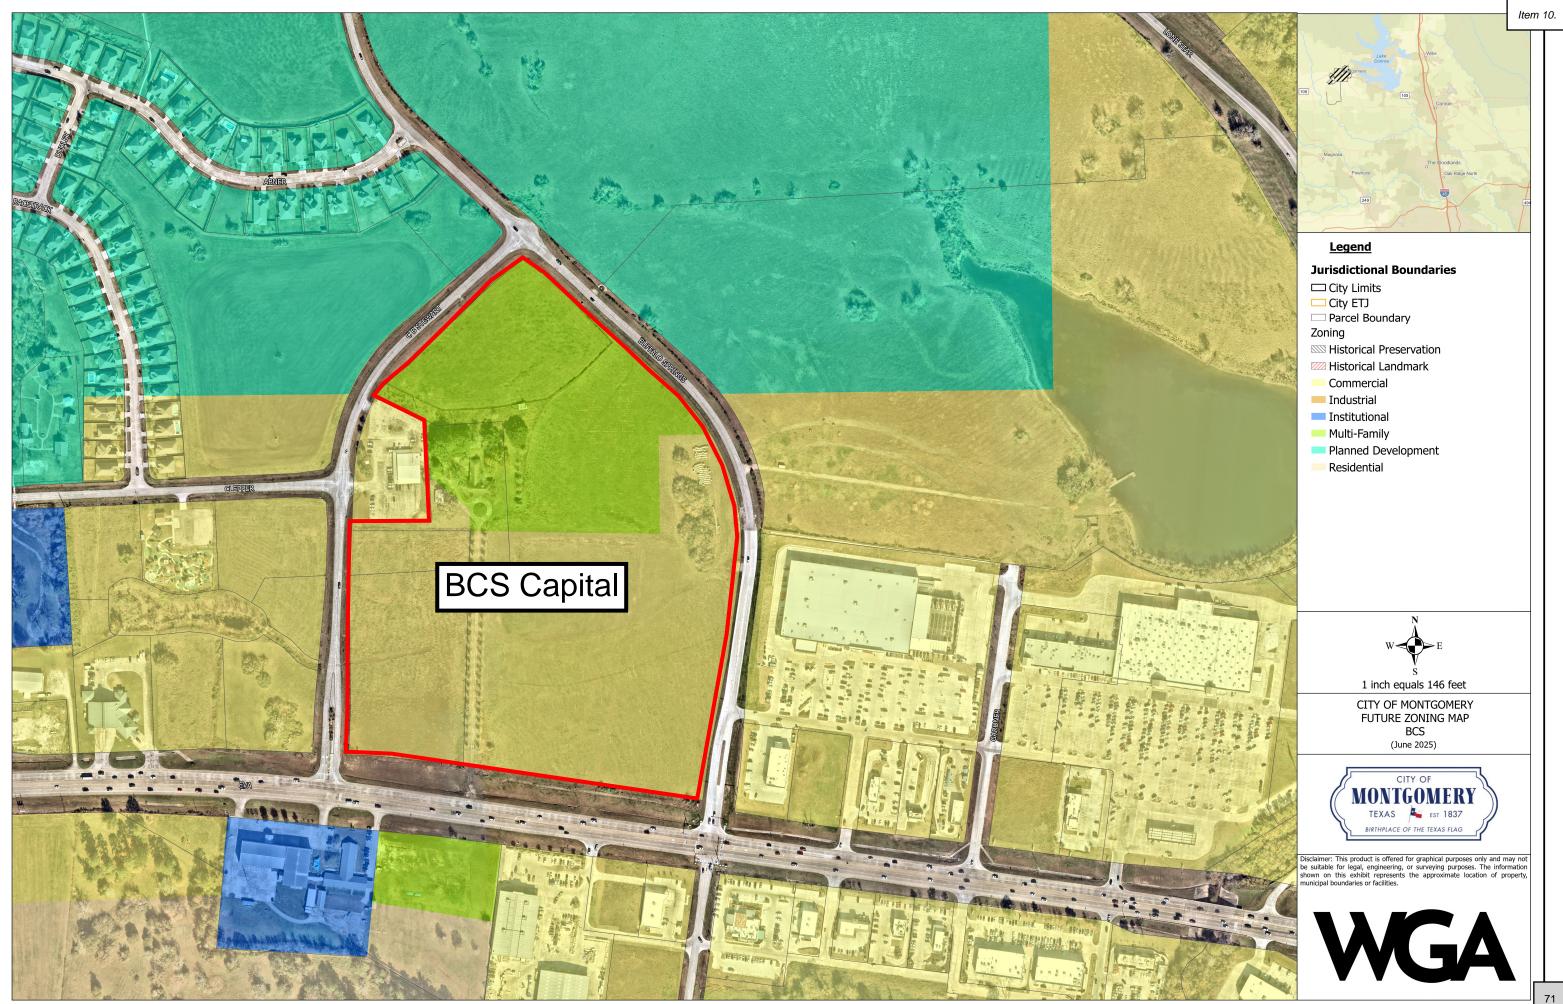

**10.** Consideration and possible action to call a Public Hearing on a rezoning request replated to 12.15-acres of the Tract 2-G, John Corner Survey, Abstract 8 currently zoned PD-Planned Development and C-Commercial to be rezoned R2-Multi-family Residential as submitted by BCS Capital, LLC (Dev. No. 2415).