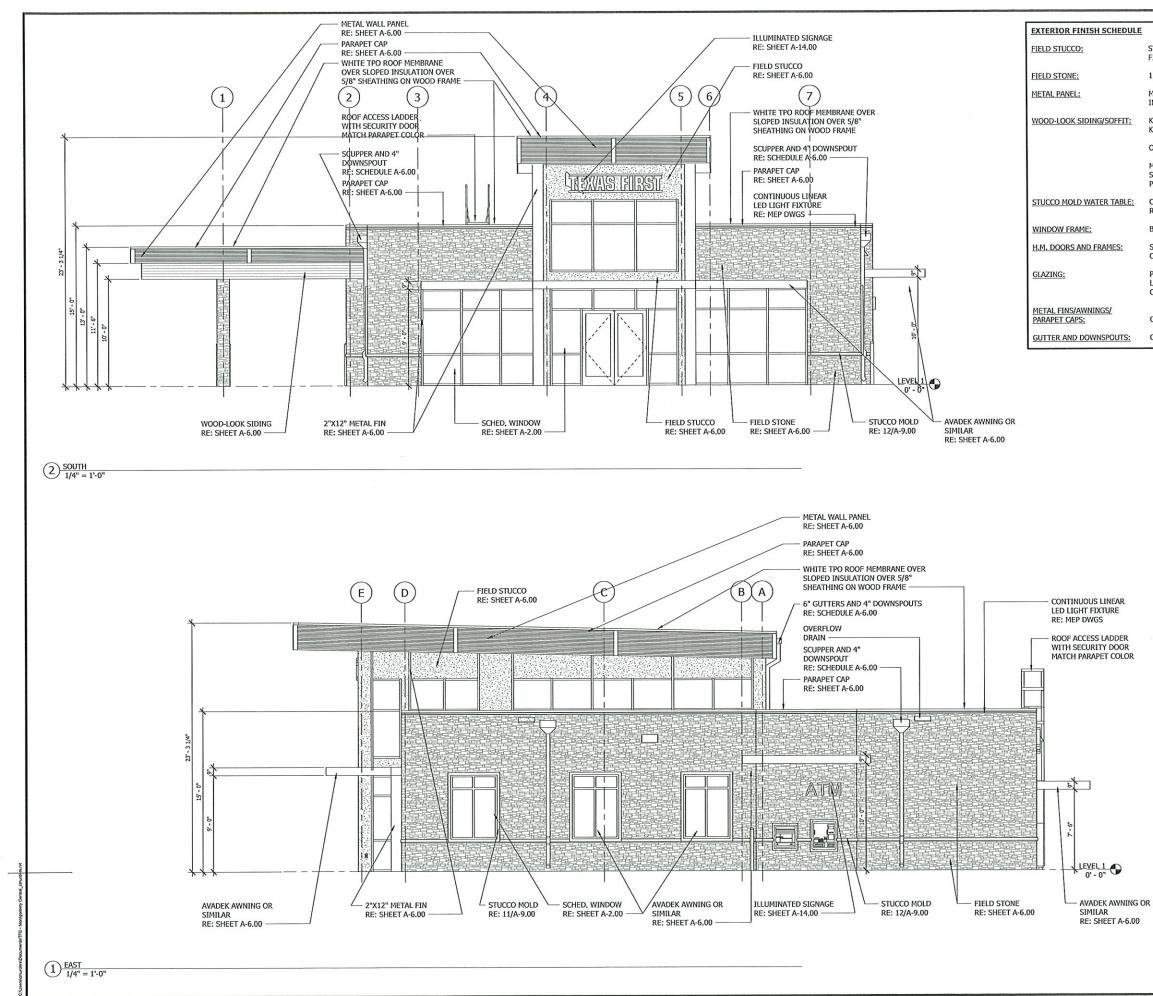

### Subje<u>ct</u>

Consideration and possible action regarding a request for a special use permit for a financial facility with two drive-through lanes and a dedicated lane for a drive up ATM at 19940 Eva Street (legal description: S725900 - Montgomery First, BLOCK 1, RES C-1, ACRES 1.1681)

The proposed use in the development of the property is a financial facility with two two drivethrough lanes and a dedicated lane for a drive up ATM.

References: Zoning Code Sections 98-1, 98-27, 98-88, 98-179, 98-286 2020 Comprehensive Plan

Description of request:

Request to develop a 2835 square foot financial facility with two lane drive thru and a drive up ATM with dedicated lane.

Applicant's Signature

| C     | $\bigcirc$ |
|-------|------------|
| ZPM   | · 0        |
| Samue | 2 PMA GEE  |