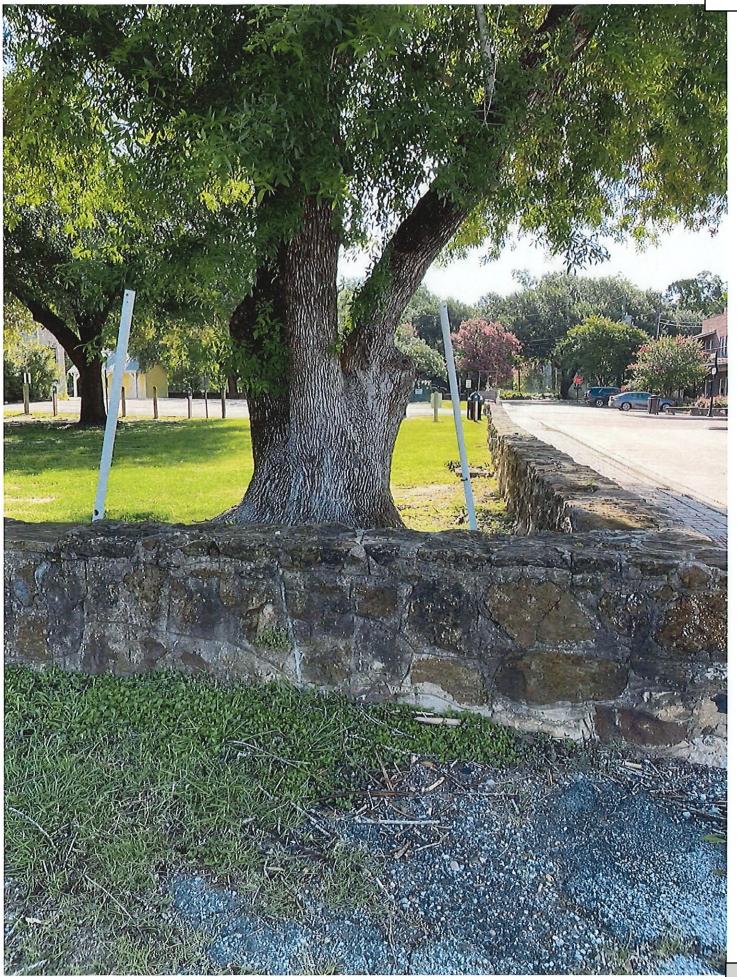

### Subject

Consideration and possible action regarding the proposed replacement of existing posts at 14420 Liberty Street.

### Discussion

14420 Liberty Street is located in the I-Institutional Zoning District and the Historical Preservation District.

For many years, the Montgomery Lions Club has displayed a banner at the southwest corner of the City of Montgomery Community Building to promote on-site bingo nights. They are now proposing to donate a more permanent and visually appealing sign holder to replace the existing white plastic stands.

The Montgomery Lions Club has proposed the installation of a permanent freestanding frame to house a temporary banner at the southwest corner of the Community Building. This location has historically been used for displaying banners specifically to promote the Club's bingo nights.

We are proposing to remove the old banner which is two metal "t" post with PVC pipe covers. The new banner holder will be in the same position as the old one, same width and height (72") and the same distances from the stone walls and the oak tree.