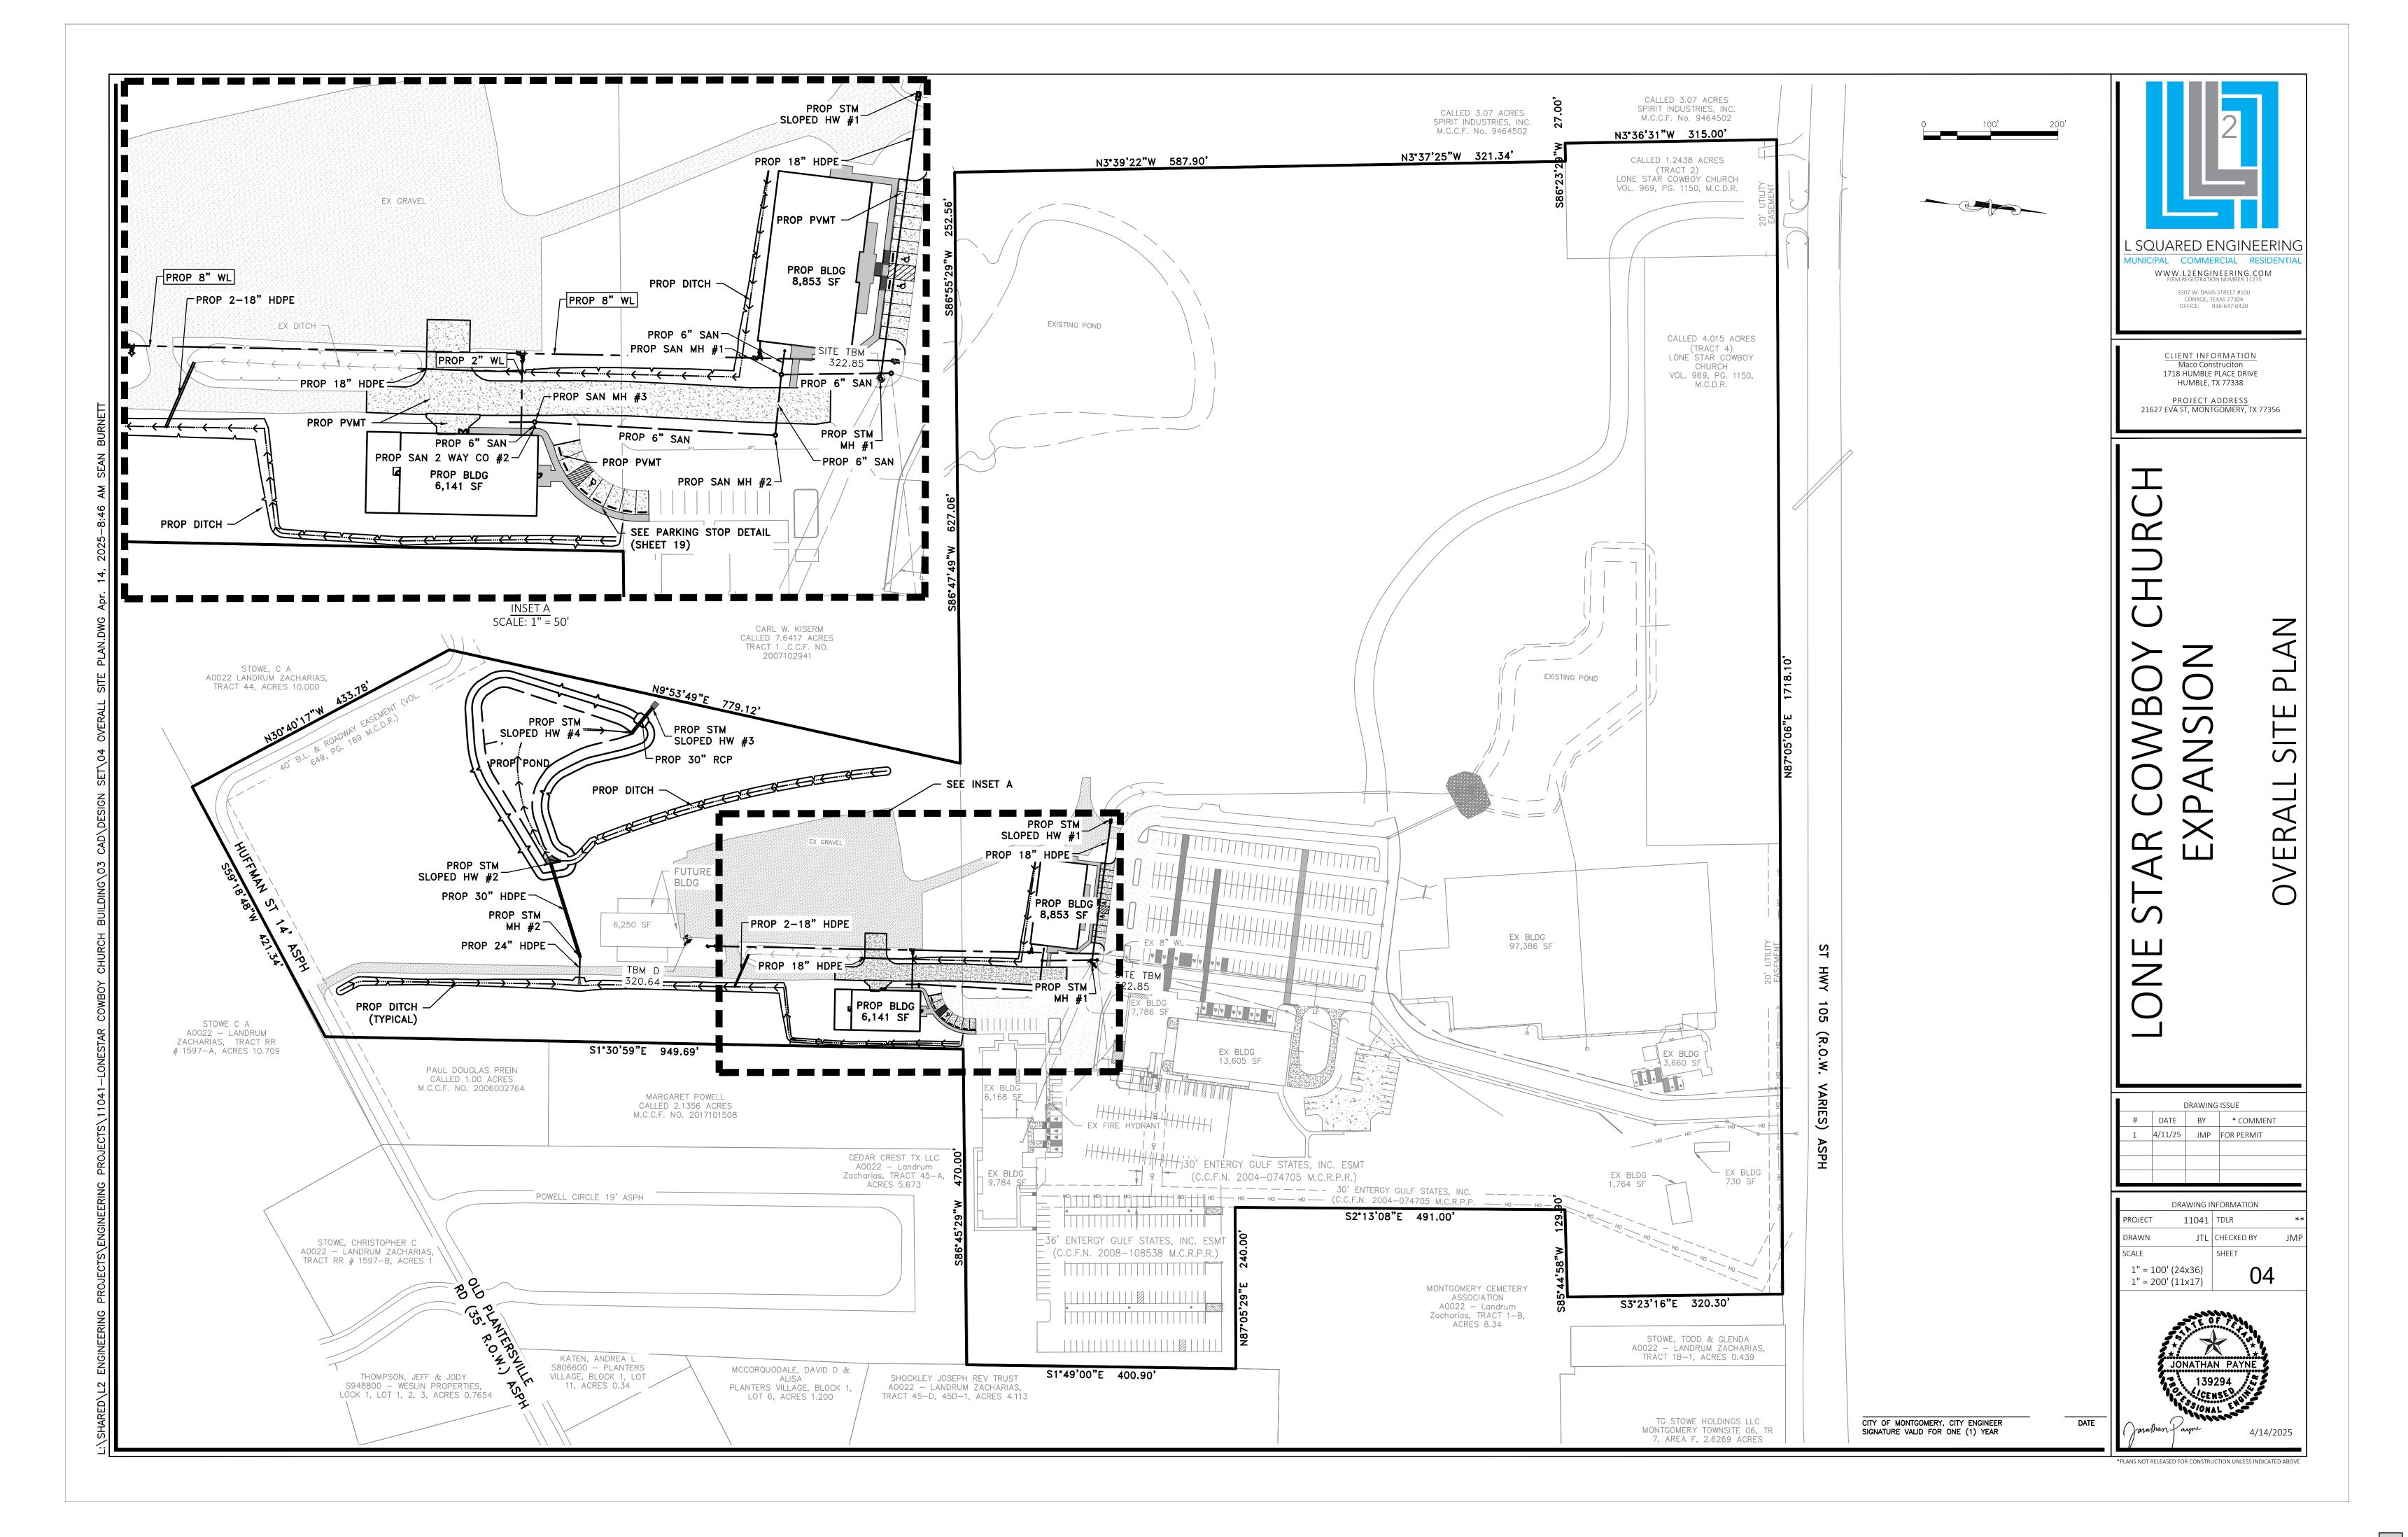

### **REGULAR AGENDA**

All items on the Regular Agenda are for discussion and/or action.

- <u>3.</u> Administration of Statement of Officer and Oath of Office to the newly appointed official for the Planning & Zoning Commission for Place 5.
- **<u>4.</u>** Consideration and possible action on the election of Vice Chairman.
- 5. Consideration and possible action on the P&Z Regular Meeting Minutes of June 11, 2025.
- **<u>6.</u>** Update regarding the approved installation of a roof over the existing patio area located at 14335 Liberty Street in the Historic Preservation District.
- **7.** Consideration and possible action regarding the proposed replacement of existing posts at 14420 Liberty Street.
- 8. Consideration and possible action regarding a request for a special use permit for a financial facility with two drive-through lanes and a dedicated lane for a drive up ATM at 19940 Eva Street (legal description: S725900 Montgomery First, BLOCK 1, RES C-1, ACRES 1.1681).
- **9.** Consideration and possible action to call a Public Hearing on a rezoning request related to 58.952-acre Tract 1 located in the Zacharias Landrum Survey, Abstract 22 currently zoned within a mix of R-Residential, I-Institutional and C-Commercial to be rezoned I-Institutional as submitted by Lone Star Cowboy Church (Dev. No. 2407).