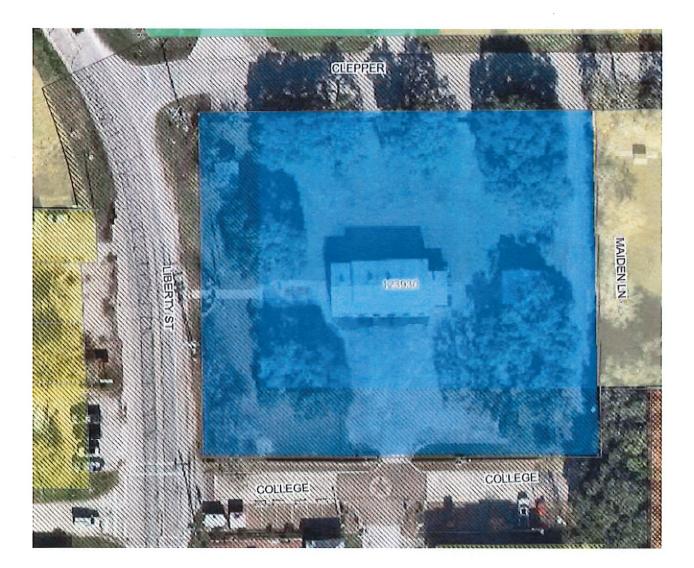

### Subje<u>ct</u>

Update regarding the approved installation of a roof over the existing patio area located at 14335 Liberty Street in the Historic Preservation District.

### Discussion

14335 Liberty Street is located in the B-Commercial Zoning District and the Historical Preservation District.

On May 6, 2025, the Planning and Zoning Commission approved the installation of a permanent roof over the existing patio area, subject to the following conditions:

On June 11, the Planning and Zoning Commission received and reviewed the submittal and requested that the Building Official comment on the submitted information and tabled the discussion for next meeting on July 1. Note: This agenda item should have been for discussion only because the decision to approve was already made on May 6.