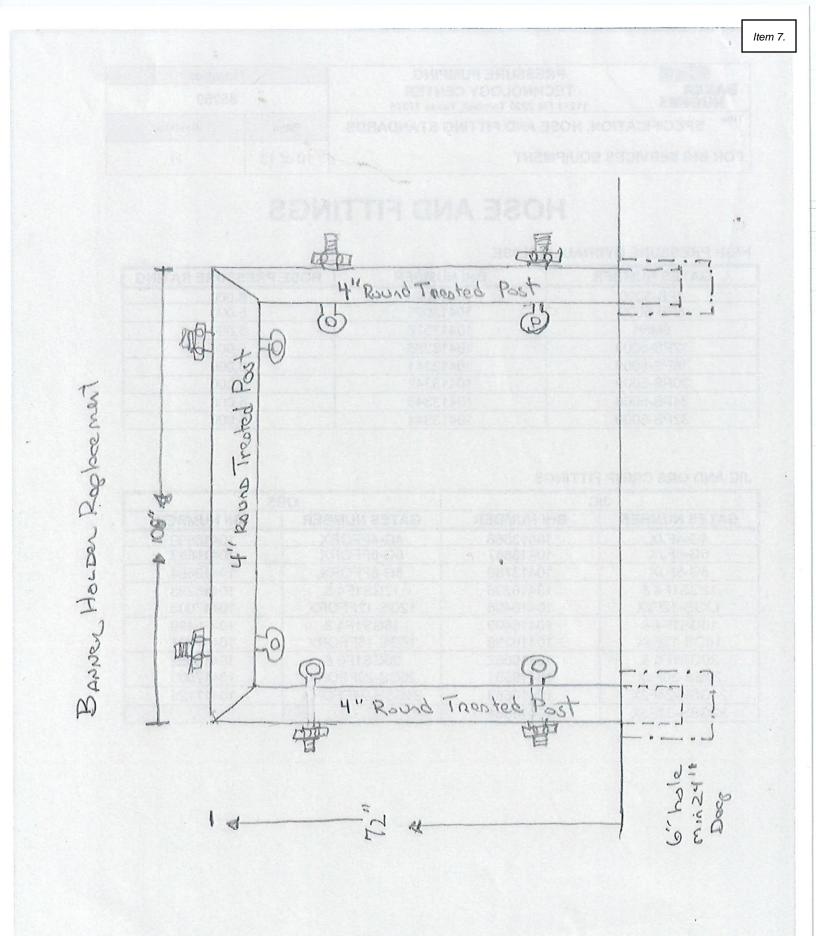

### Subject

Consideration and possible action regarding the proposed replacement of existing posts at 14420 Liberty Street.

### Discussion

14420 Liberty Street is located in the I-Institutional Zoning District and the Historical Preservation District.

For many years, the Montgomery Lions Club has displayed a banner at the southwest corner of the City of Montgomery Community Building to promote on-site bingo nights. They are now proposing to donate a more permanent and visually appealing sign holder to replace the existing white plastic stands.

The Montgomery Lions Club has proposed the installation of a permanent freestanding frame to house a temporary banner at the southwest corner of the Community Building. This location has historically been used for displaying banners specifically to promote the Club's bingo nights.

We are proposing to remove the old banner which is two metal "t" post with PVC pipe covers. The new banner holder will be in the same position as the old one, same width and height (72") and the same distances from the stone walls and the oak tree.

We will replacing the old holder with 4" treated post verticals and a cross post, mitered to the vertical post. I have attached a picture of the model we looked at this morning. The verticals will be buried in the ground a minimum of 24" and secured with either concrete or "poleset" (the compound used to secure utility poles.) To retain the banners or signs threaded hook loops with galvanized washers and bolts will be used.

I have attached a sketch of showing the dimensions of the holder and a picture of the model we reviewed this morning.

Thank you for your consideration .

B Kevin Smith Director of Activities Montgomery Lions Club