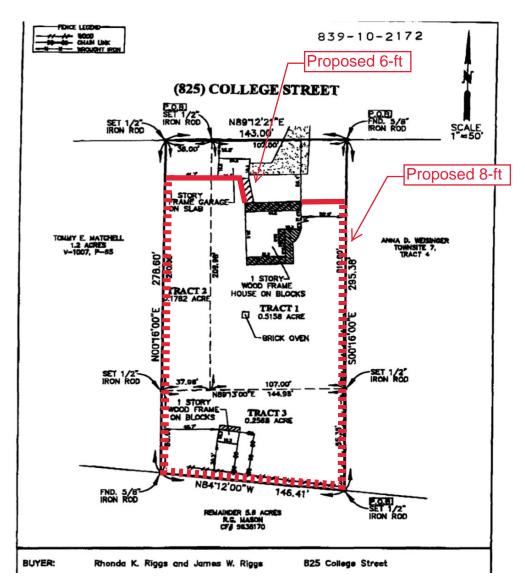

#### Subject

Consideration and possible action regarding a proposed wood privacy fence at 825 Caroline Street in the Historic Preservation District.

#### Description

The applicant would like to build a wood privacy fence around his property on College Street. The fence is described as being 6-foot tall along the front of the property, and 8-foot tall on the sides and rear of the property. Privacy fences are not uncommon in the Historic Preservation District. Considerations the Commission may wish to discuss include:

- Finished side—facing in or out?
- Stained wood or natural finish?
- Height: 6-ft vs. 8-ft?

Address: 825 College Street

Owners: James & Rhonda Riggs; property is maintained by family member Justin Elliott

Property Info: 0.95-acres; zoned R1 – Single Family Residential

Owner proposes to build a wood privacy fence along the sides and rear of the property:

- 6 ft in the front
- 8 ft on the sides and rear of property
- The rear of property has an old privacy fence in place
- The left side of the property line is heavily wooded
- The right side has a chicken wire fence
- Survey stakes have been located
- In the past neighbors have talked about splitting the cost to put a privacy fence up