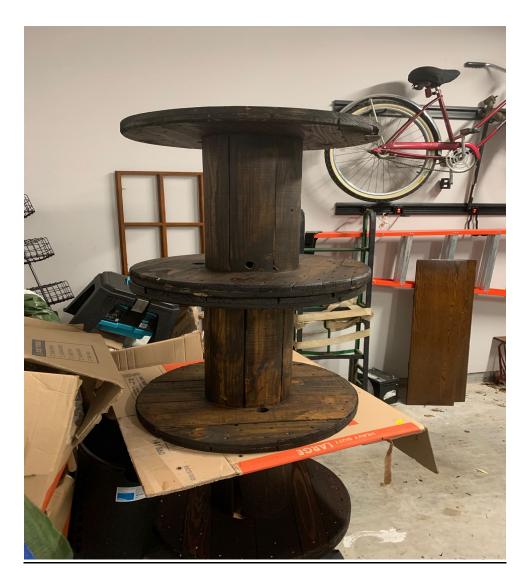

The aluminum sign will be flush mounted to a backing wooden board. The backing board will then be affixed to two wooden posts that are sunken into the wooden spools (please see spool picture).

The two posts will be driven into the ground (grass) for additional support similar to a post hole being dug for a fence. This sign will **not** permanently be affixed into the ground and can be removed as any "wooden monument sign" could be removed from the ground.

### **Picture of Spools**

These spools have been hand stained with weather proofing stain to seal the wood from weather related wear. Spools will be kept in good repair and retreated as necessary to maintain the color effect of an "antique" wooden spool of thread.