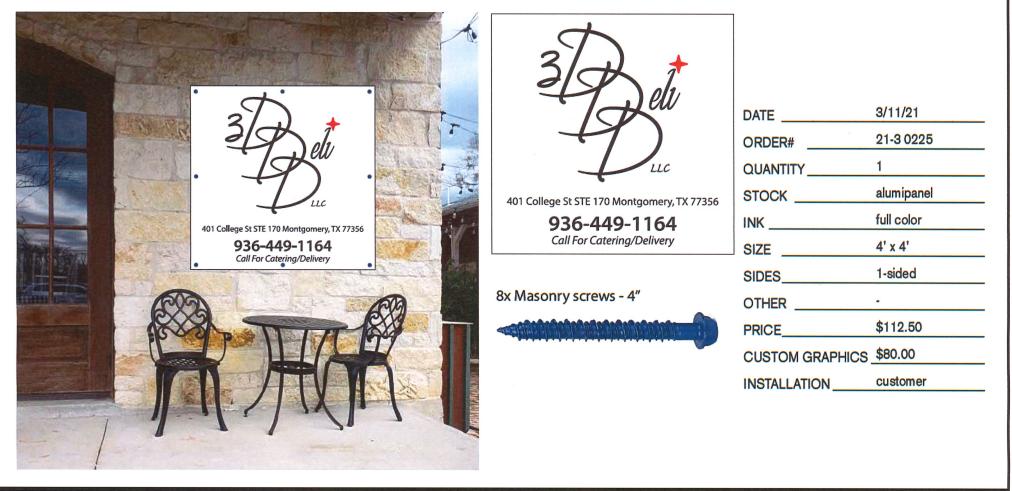

#### Subject

Consideration and possible action regarding a proposed wall sign for 3D's Deli located at 401 College Street Suite 170 in the Historic Preservation District.

#### Description

You may recall this item being considered by the Commission earlier this year. It was requested the applicant provide a sign proof from the sign manufacturer, which they have provided. The sign is still proposed to be located to the right of the entry doors on the wall of the building in the same location as the former restaurant's sign.

Also included is a photo of the recently installed window graphic, which is not explicitly covered by the sign ordinance and have not been treated as signs by the City in the past. The Commission should consider whether the window graphic effectively serves as a sign, sharing the same artistic qualities and composition as the proposed sign.