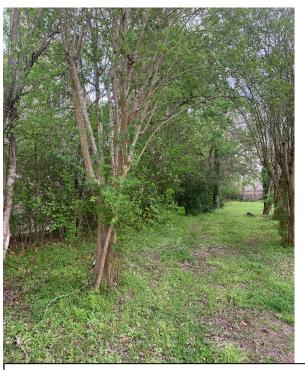

- 6 ft in the front
- 8 ft on the sides and rear of property
- The rear of property has an old privacy fence in place
- The left side of the property line is heavily wooded
- The right side has a chicken wire fence
- Survey stakes have been located
- In the past neighbors have talked about splitting the cost to put a privacy fence up

Views of the west property line; left picture shows the midpoint of the line; right picture shows looking back to College St and the front of the property.

Views of the east property line looking from front to rear.