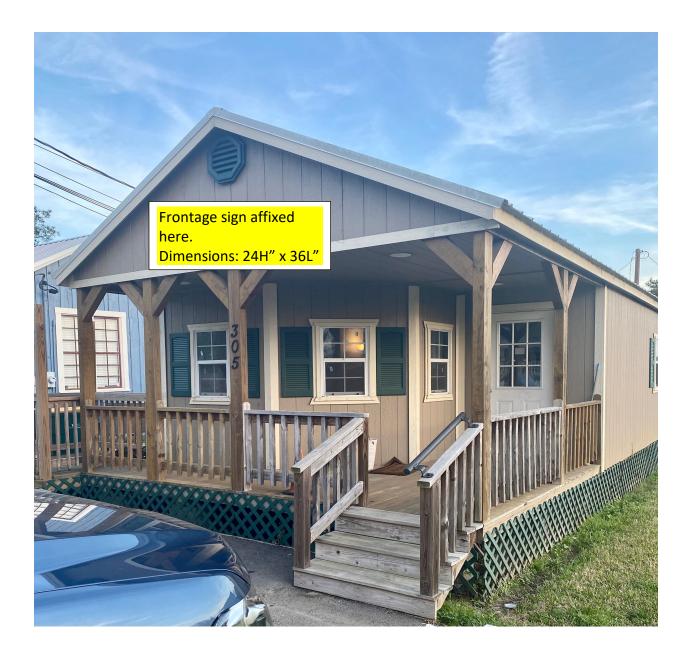

The rectangle I "drew" is a text box and will not appear exactly to scale.

**Right-hand, SIDE view of 305 Caroline Street.** Please note picture is taken from front of building.

Please see secondary, hand-drawn schematic explaining the construction of the monument sign. This sign will be professional aluminum as well, matching the sign affixed to the building frontage.

#### Front of Building Sign:

Aluminum Sign 36" W x 24" H

Coating: Protective Laminate (Glossy) Shape: Rounded Corners (1/4") Printed Sides: Single Sided Drilled Holes Diameter: 1/4" Drilled Holes Location: 4 Corners Standoffs: None Accessories: None Premium Art: 1