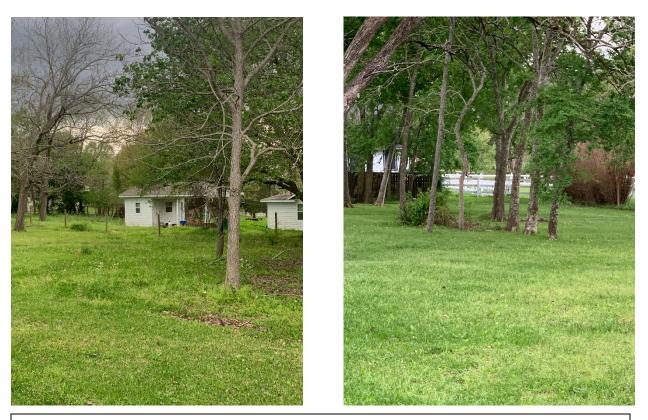

- 6 ft in the front
- 8 ft on the sides and rear of property
- The rear of property has an old privacy fence in place
- The left side of the property line is heavily wooded
- The right side has a chicken wire fence
- Survey stakes have been located
- In the past neighbors have talked about splitting the cost to put a privacy fence up

Views of the west property line; left picture shows the midpoint of the line; right picture shows looking back to College St and the front of the property.

Views of the east property line looking from front to rear.