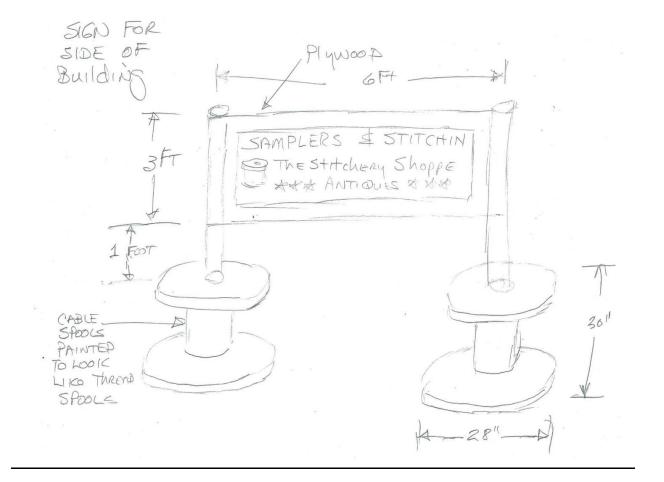

The aluminum sign will be flush mounted to a backing wooden board. The backing board will then be affixed to two wooden posts that are sunken into the wooden spools (please see spool picture).

The two posts will be driven into the ground (grass) for additional support similar to a post hole being dug for a fence. This sign will **not** permanently be affixed into the ground and can be removed as any "wooden monument sign" could be removed from the ground.

## Spool Sign Schematic Drawing

Dimensions of spools can be located on hand-drawn spool sign schematic.