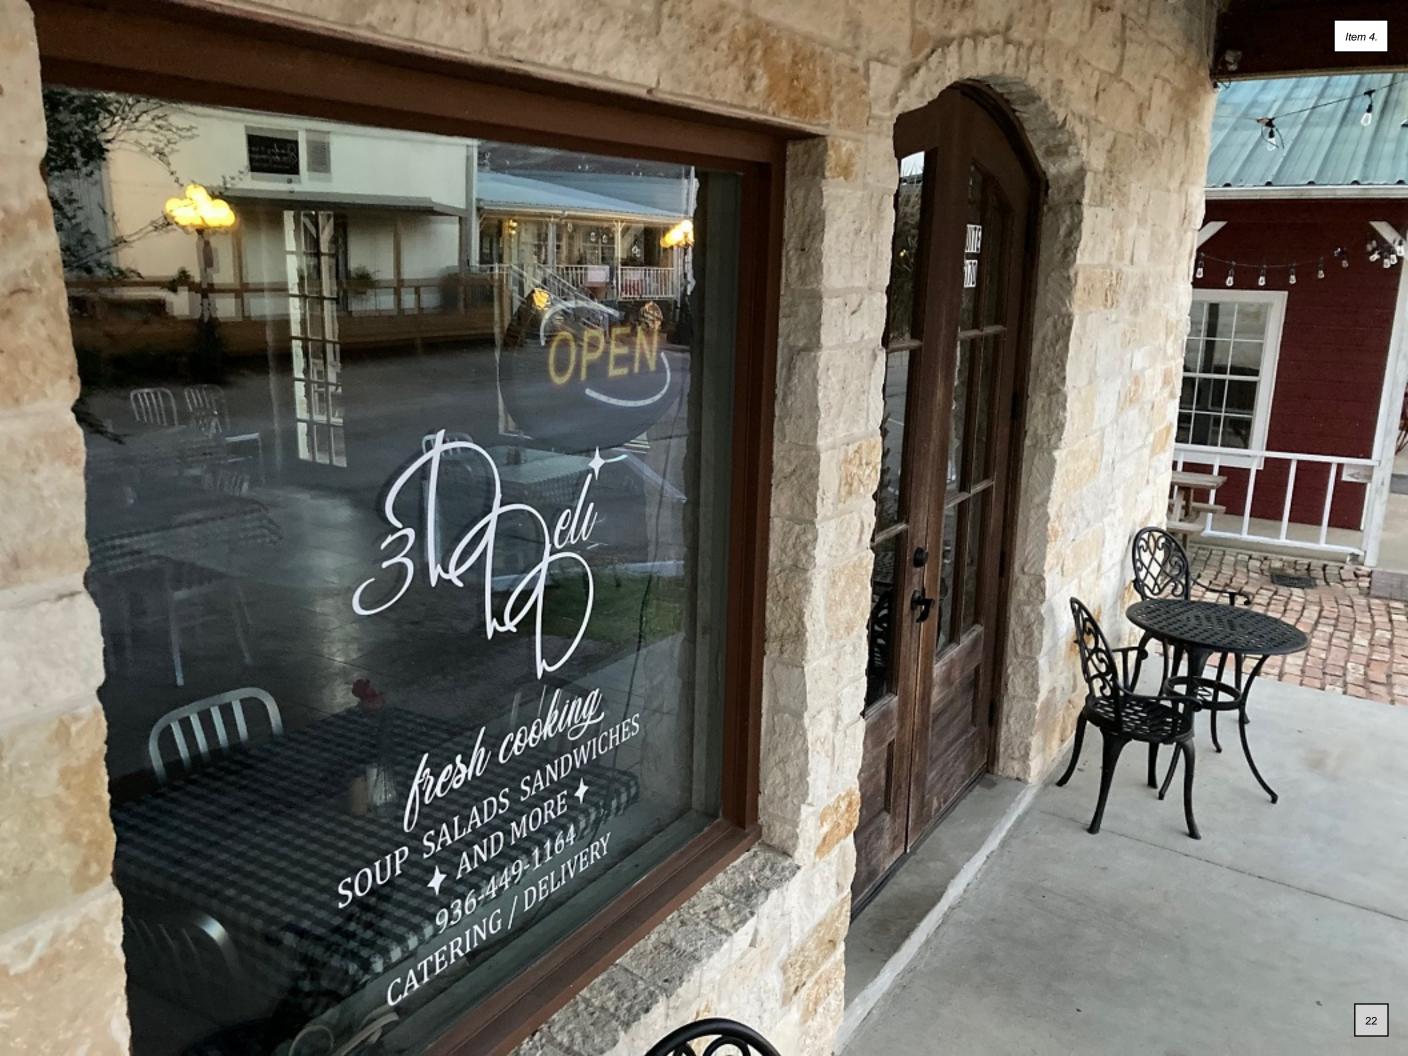

Also included is a photo of the recently installed window graphic, which is not explicitly covered by the sign ordinance and have not been treated as signs by the City in the past. The Commission should consider whether the window graphic effectively serves as a sign, sharing the same artistic qualities and composition as the proposed sign.