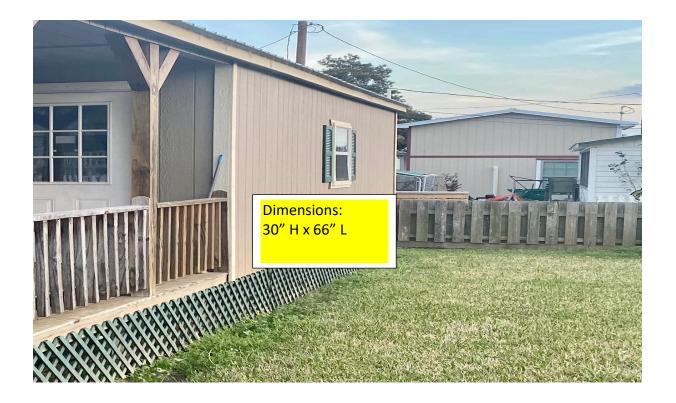

The rectangle I "drew" is a text box and will not appear exactly to scale.

**Right-hand, SIDE view of 305 Caroline Street.** Please note picture is taken from front of building.

Please see secondary, hand-drawn schematic explaining the construction of the monument sign. This sign will be professional aluminum as well, matching the sign affixed to the building frontage.

#### Aluminum Sign 66" W x 30" H

Coating: Protective Laminate (Glossy) Shape: Rounded Corners (1/4") Printed Sides: Single Sided Drilled Holes Diameter: 1/4" Drilled Holes Location: 4 Corners Standoffs: None Accessories: None Premium Art: 1