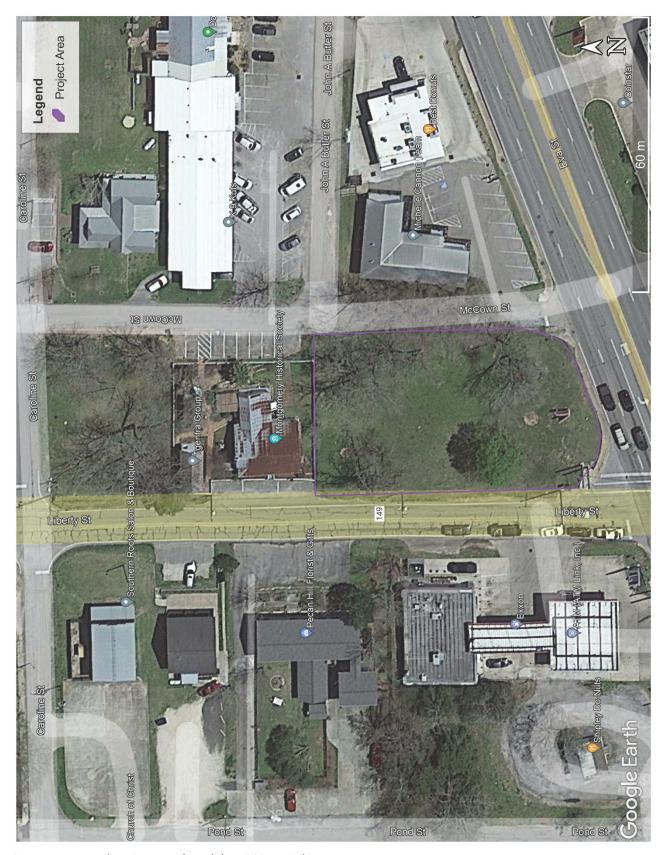

# 7. <u>Discussion and possible action on the purchase of real property located at 21050 Eva Street, Montgomery, TX in the amount of \$600,000.</u>

Rebecca Huss said this has been discussed before in executive session. Rebecca Huss said the description of the action item is as follows: MEDC's downtown design master plan vision is to create a beautiful historic downtown that provides an enjoyable customer experience throughout the week and enables businesses to thrive. Rebecca Huss said one of the opportunities identified in the plan was the corner at SH 105 and FM 149 which is currently leased by the City of Montgomery and contains an electronic sign. Rebecca Huss said this corner is highly visible with an estimated 25,000 to 35,000 people traveling past it per day. Rebecca Huss said their long-term lease access to the corner has given the City the ability to communicate with residents and visitors and provide a hint that the corner is the gateway to the historic downtown. Rebecca Huss said purchasing the property would provide the opportunity for a larger, highly visible landmark to be constructed that welcomes visitors and celebrates historic Montgomery, Texas. Rebecca Huss said additionally, the purchase of the property by the City would prevent the construction of what would likely be a fast-food restaurant, gas station, or another commercial establishment that would be attracted to the high-traffic corner. Rebecca Huss said while the commerce would be welcome, it would detract from the historic nature of our downtown and prevent the establishment of the gateway to downtown which is needed. Rebecca Huss said at this time there is no plan for a monument or any change to the electronic sign. Rebecca Huss said the City and MEDC are content with the terms of the lease on the property, but the property owner wishes to sell which is driving the timing of the transaction.

Rebecca Huss said the price being paid for the property which is slightly over 0.4 acres will be \$600,000. Rebecca Huss said it is a high price point for raw land in the downtown area but the high traffic volume and corner lot make it particularly valuable. Rebecca Huss said the purchase should be paid out of accumulated funds at this price point. Rebecca Huss said it would not be in MEDC's best interest to borrow as the origination fees would be too high.

Ryan Londeen asked if Virginia Adams owns the properties to the north. Rebecca Huss said the Historical Society owns the one immediately to the north. Ryan Londeen asked if it was leased. Rebecca Huss said as a gift fee to the Historical Society and the Society will still own a piece of property that is bounded by 149 Caroline Street and McCown Street.

Ryan Londeen asked if the Montgomery Historical Society owns that piece of property and if the one on the north of that which is vacant is Ms. Adams's property. Rebecca Huss said correct and believes the City's lease covers that northern piece as well. Rebecca Huss said she believes their lease with Ms. Adams would endure after the purchase of the southern piece.