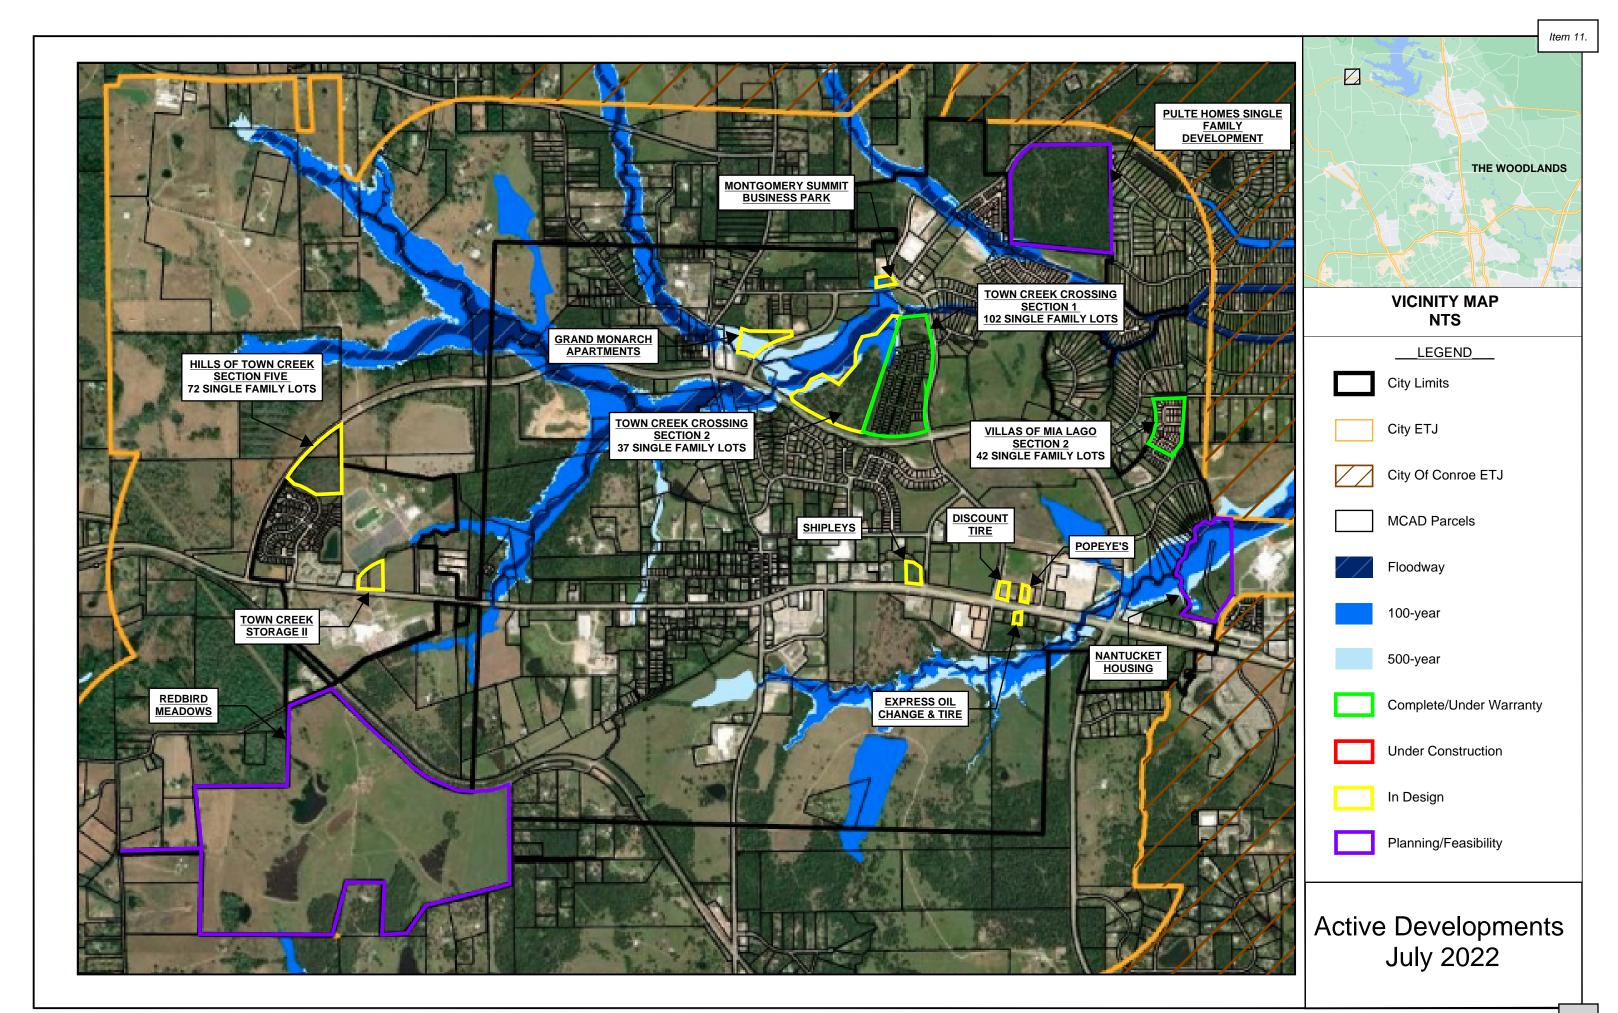

#### 13. Monthly Development Report.

Both City Engineer's and Monthly Development Reports were presented by Mr. McCorquodale.

Mr. McCorquodale said there are some economic development activities on the east end in the Shoppes and Kroger with several pad sites under development such as Express Oil Change in the Shoppes and Discount Tire which is going to be a mobility improvement when the private drive is connected that will take you over to Kroger without having to drive on SH 105. Mr. McCorquodale said Shipley's has been on again and off again at the fire station. Mr.

McCorquodale said they have a corner lot and they are looking to use half of it to be able to subdivide and sell the other half of the lot.

Mr. McCorquodale said on the north side of town in Summit Business Park they have one new reserve that is on FM 1097 that is currently under engineering review and they should be getting five new buildings in Summit Business Park.

Mr. McCorquodale said on the residential side, eight new houses were completed and 11 new permits were completed in May. Mr. McCorquodale said they have gone anywhere from 20 a month on new starts and the average is around eight houses a month so there is still plenty of residential activity here. Mr. McCorquodale said Redbird Meadows in the southwest corner of the City, about 400 acres with 550 rooftops are now in the design process and are getting ready to go through the platting as they get closer to getting started on phase one.