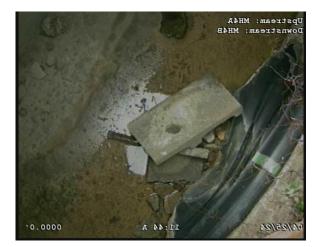

Based on our review of the CCTV videos provided by Estates of Lake Creek HOA of the interior of the storm sewer system, we have determined the condition of the system is not acceptable under City requirements. Figures 1-3 following this letter, are examples of problem areas identified during the inspection.

### Pipe: Upstream Manhole 2B - Downstream Outfall 2

Figure 3: Utility Line Penetration

Item 2.