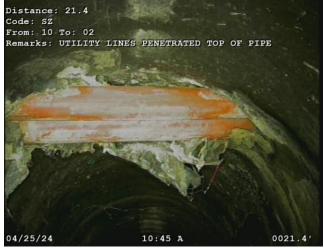

### Pipe: Upstream Manhole 2B - Downstream Outfall 2

Figure 3: Utility Line Penetration

Item 2.