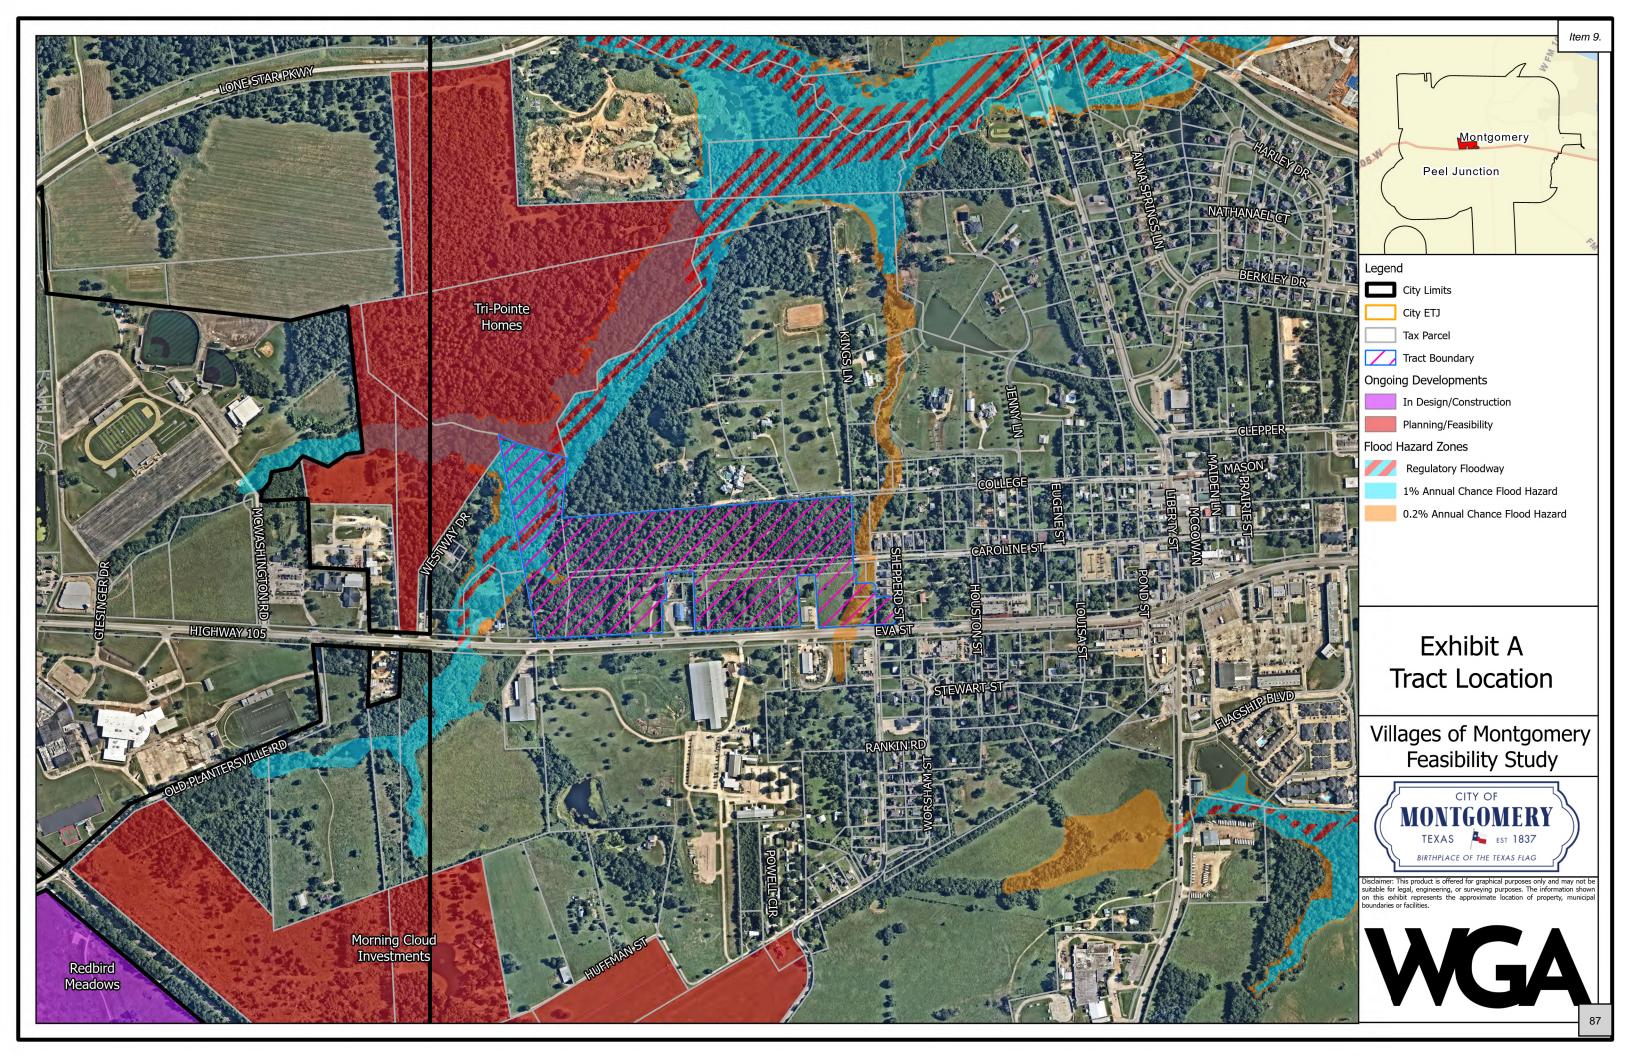

- 2. Consideration and Possible Action on Lake Creek Village's request to dedicate their private roads (and underlying storm sewer infrastructure) into the City's publicly funded system.
- **<u>3.</u>** Consideration and possible action regarding approving expenses for improvements at Memory Park.
- **<u>4.</u>** Consideration and possible action regarding approving expenses for repairs to the blacksmith's shop at Fernland Park.
- 5. Consideration and possible action approving an Administrative Services Agreement with GrantWorks for the American Rescue Plan Act funds.
- 6. Consideration and possible action authorizing the City Engineer to begin work on the West Lone Star Parkway Waterline Extension Project.
- 7. Consideration and possible action on a Development Agreement by and between the City of Montgomery, Texas and Taylor Morrison for a proposed 56-acre single-family residential development (Dev. No. 2404).
- **8.** Consideration and possible action on authorizing the City Engineer to begin work on the Lift Station No. 10 Improvements Phase II Project.
- **9.** Presentation and acceptance of a Feasibility Study for a proposed 50.8-acre mixed use development by Devpoint, LLC known as the Villages of Montgomery (Dev. No. 2412).
- **10.** Presentation and acceptance of a Feasibility Study for a proposed 73.7-acre single family residential development by Dunhill Builders, Inc. known as Mia Lago Reserve (Dev. No. 2411).
- **11.** A Resolution Of The City Council Of The City Of Montgomery, Texas Authorizing The Change In Name On The Construction Account; Closing Inactive Accounts; Assigning Authorized Signers For All City Of Montgomery Banking Accounts With First Financial Bank; And Providing An Effective Date.
- **12.** Consideration and possible action on appointment of Wayne Joe to City Council Place 3 to serve the remainder of the term expiring in May 2025.