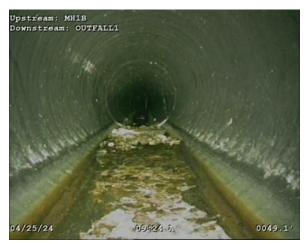

Based on our review of the CCTV videos provided by Estates of Lake Creek HOA of the interior of the storm sewer system, we have determined the condition of the system is not acceptable under City requirements. Figures 1-3 following this letter, are examples of problem areas identified during the inspection.

### Pipe: Upstream Manhole 2A - Downstream Manhole 2B

Figure 1: Rock Buildup