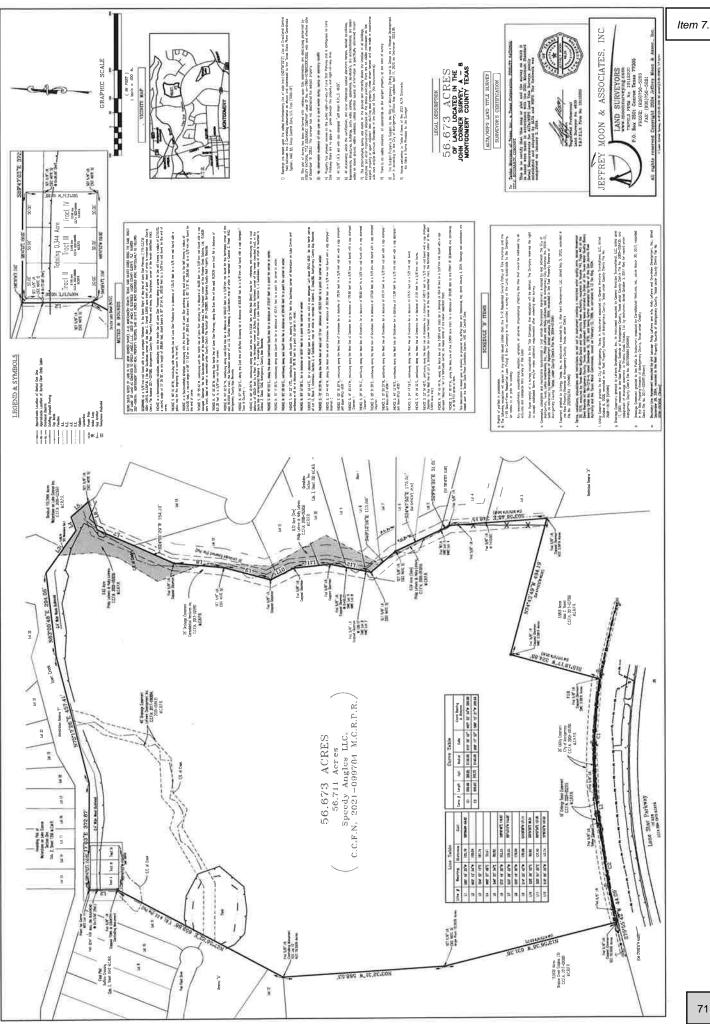

st corner of the herein described tract, the Northeast corner of the said 3.5819 acre tract;

THENCE N. 74° 43' 49" W., along the North line of the 3.5819 acre tract for a distance of 494.19 feet to a 5/8" iron rod found with a cap stamped " Glezman " for it's Northwest corner, an inside corner of the herein described tract;

THENCE S. 15° 18' 17" W., along the West line of the 3.5819 acre tract for a distance of 324.88 feet to the POINT OF BEGINNING and containing in all 56.673 acres of land.

This description is based upon a drawing as prepared by Jeffrey Moon and Associates, Inc; dated January 3, 2024. Bearings and coordinates are based upon the Texas State Plane Coordinate System, NAD '83, Central Zone.

Moon

Registered Professional Land Surveyor No. 4639 T.B.F.E.L.S. No. 10112200





| Meeting Date: September 10, 2024 | Budgeted Amount: N/A (developer funded) |
|----------------------------------|-----------------------------------------|
| Department: Admin                | Prepared By: Dave McCorquodale          |

### Subject

Consideration and possible action on authorizing the City Engineer to begin work on the Lift Station No. 10 Improvements – Phase II Project.

### Recommendation

Staff recommends a motion to authorize the City Engineer to begin work on the West Lone Star Parkway Waterline Extension Project upon receipt of developer funds.

### Discussion

### Issue:

This project is development driven. The Taylor Morrison 56-acre single-family project on Lone Star Parkway will utilize Lift Station No. 10. This sanitary sewer Lift Station was recently improve