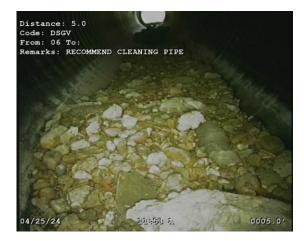

Below are images depicting significant issues identified during the storm sewer inspection: