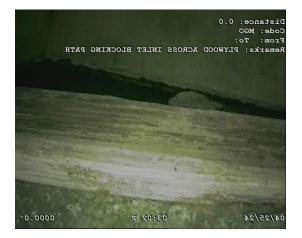

Based on our review of the CCTV videos provided by Estates of Lake Creek HOA of the interior of the storm sewer system, we have determined the condition of the system is not acceptable under City requirements. Figures 1-3 following this letter, are examples of problem areas identified during the inspection.

### Pipe: Upstream Manhole 2B - Downstream Outfall 2

Figure 2: Rebar Penetration