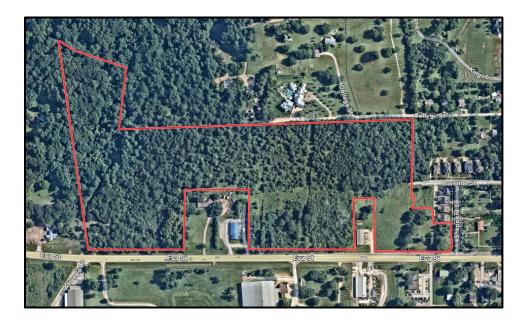

nce of the Feasibility Study does not constitute acceptance or approval of the project. Acceptance of the Study means the City Council believes the Study was prepared in accordance with good engineering practices and based on accurate data.

| Approved By                     |                   |                  |
|---------------------------------|-------------------|------------------|
| Assistant City Administrator &  |                   |                  |
| Planning & Development Director | Dave McCorquodale | Date: 09/05/2024 |
|                                 |                   |                  |
|                                 |                   |                  |

Villages of Montgomery Devpoint, LLC FEASIBILITY STUDY (Dev. No. 2412)

## FOR

## THE CITY OF MONTGOMERY



## WGA PROJECT NO. 00574-145

September 2024

PREPARED BY



#### **OVERVIEW**

- 1 Executive Summary
- 2 Introduction
- 3 Analysis

#### **Exhibits:**

- A: Tract Location
- B: Zoning Map
- C: Utility Layout
- D: Preliminary Site Plan
- E: Water and Wastewater Usage Projection
- F: City of Montgomery Impact Fee Table
- G: Escrow Calculation
- H: Public Infrastructure Improvements Cost Estimate

#### **1 EXECUTIVE SUMMARY**

Devpoint, LLC (the "Developer") has requested the City of Montgomery (the "City") to perform a feasibility study for the City to serve a mixed-use development on a 50.8-acre tract along SH-105 west of Shepperd St., also referred to as the Villages of Montgomery tract. The tract is located within City limits and would not need to be annexed prior to receiving utility