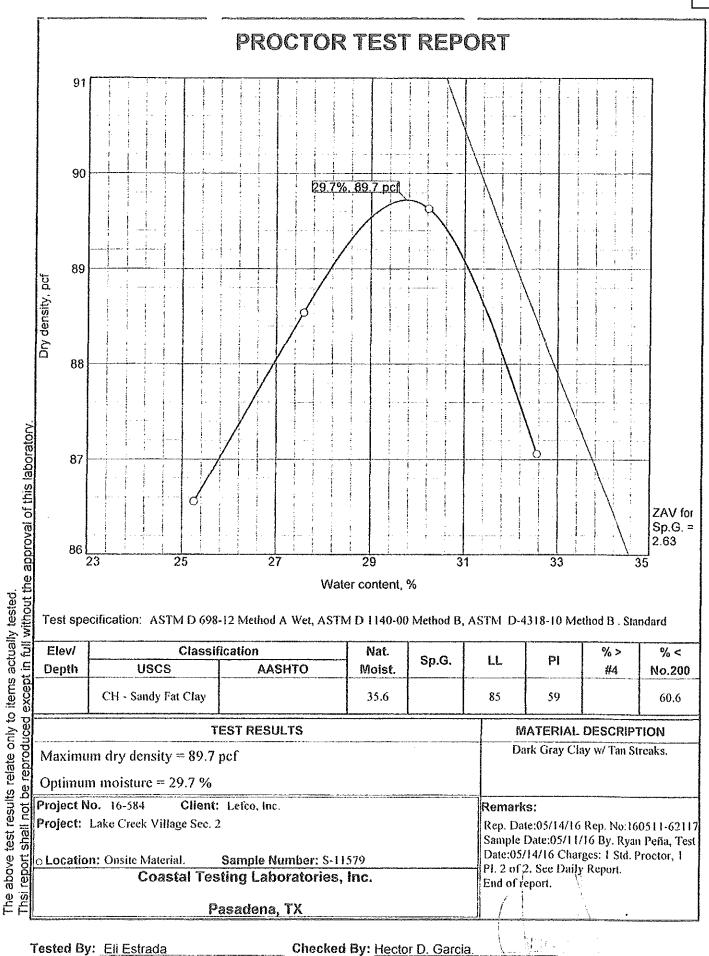

### DAILY ACTIVITY REPORT

| Project Number | 16-584                                    | Service Date | 5/11/20     | 016  |           | Page       | 1  |
|----------------|-------------------------------------------|--------------|-------------|------|-----------|------------|----|
| Project Name   | Lake Creek Village                        | Sec. 2       |             | Repo | rt Number | 160511-621 | 17 |
| Contractor     | Randy Roan Construction, Inc. Report Date |              |             |      | 6/3/2016  |            |    |
| Bill To        | Lefco, Inc.                               |              | Contract No |      | PO No     |            |    |
| Job No         | LCV2                                      |              | File No     |      | GFS No    |            |    |
| <b>a</b>       |                                           |              |             |      |           |            |    |

Supplier

On May 11, 2016 a Coastal Testing Representative was present at the above referenced project to obtained a proctor and pi samples of backfill and cement / stabilized sand materials. For bedding and backfill of Water, Sanitary, Storm Sewer Lines. Technician then delivered the samples to the lab to be tested.

Charges: Technician 3 1/2 hours + 1 std stab proctor + 1 std raw proctor + 1 pi + 1 vehicle charge. End of report.

| Technician         | Ryan Peña. | Test Date              | 5/11/2016 |
|--------------------|------------|------------------------|-----------|
| Lab Departure Time | 9:30 AM    | Project Arrival Time   | 11:00 AM  |
| Lab Return Time    | 1:00 PM    | Project Departure Time | 11:30 AM  |
| Standby Time       |            | Lunch                  |           |
| Straight Hours     | 3.50       | Overtime Hours         |           |
|                    |            |                        |           |