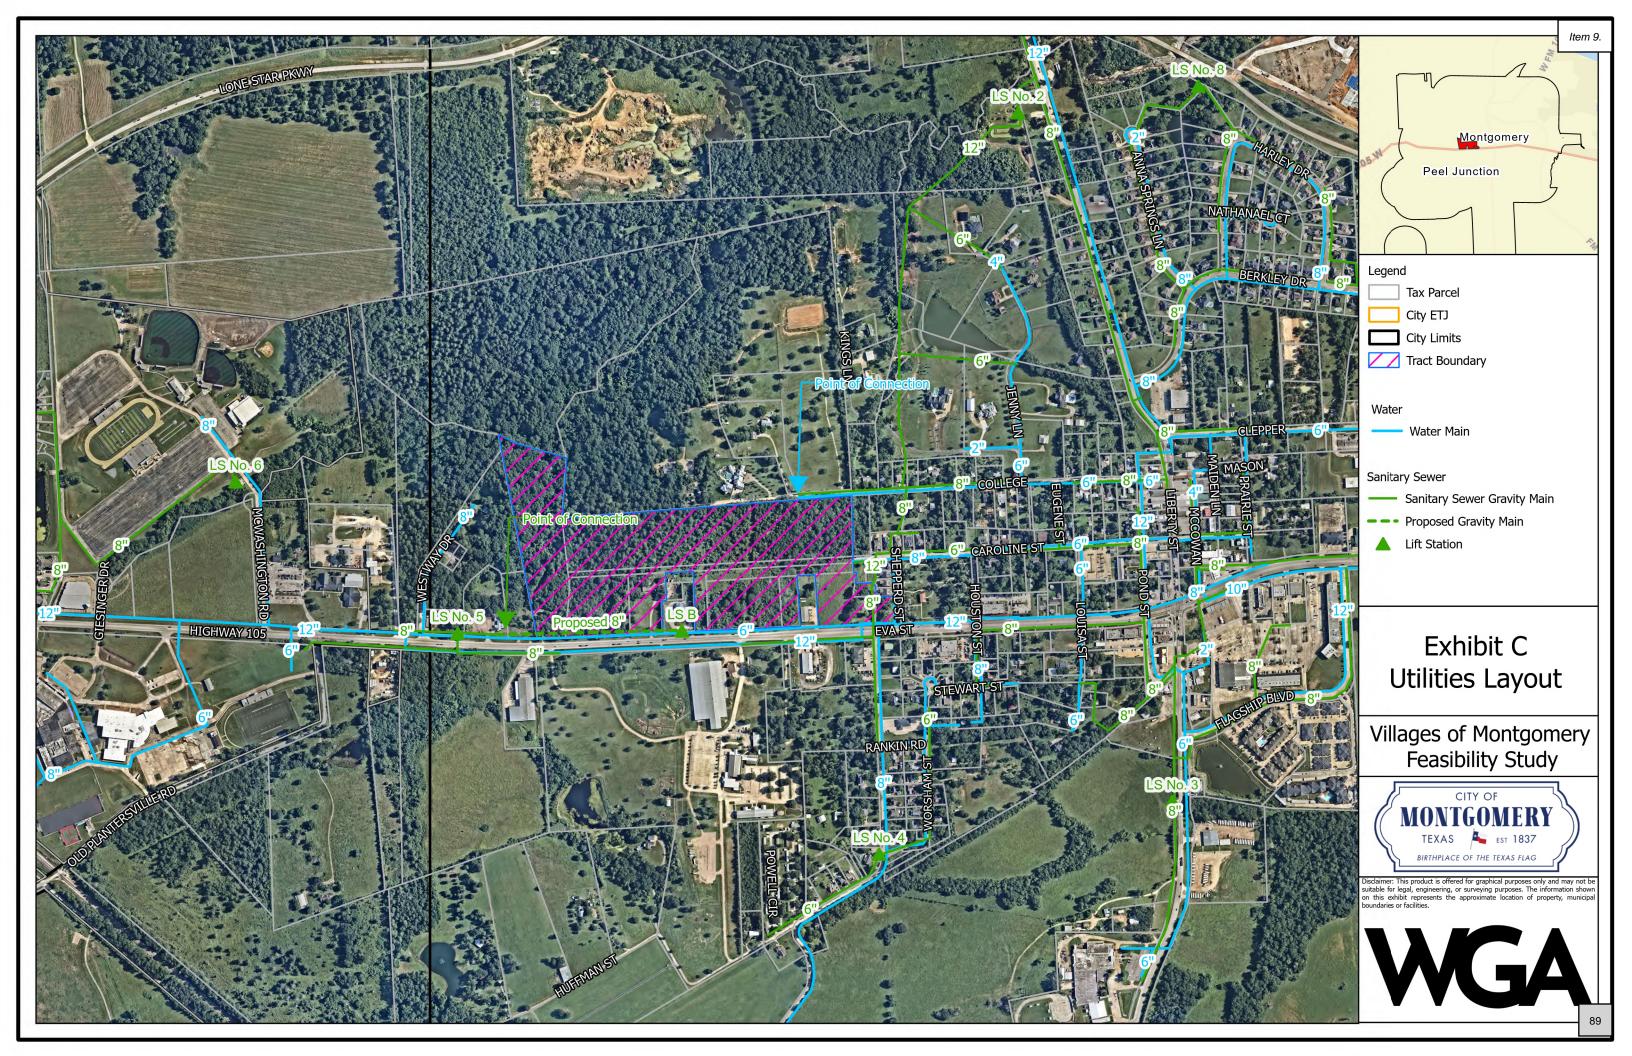

- 2. Consideration and Possible Action on Lake Creek Village's request to dedicate their private roads (and underlying storm sewer infrastructure) into the City's publicly funded system.
- **<u>3.</u>** Consideration and possible action regarding approving expenses for improvements at Memory Park.
- **<u>4.</u>** Consideration and possible action regarding approving expenses for repairs to the blacksmith's shop at Fernland Park.
- 5. Consideration and possible action approving an Administrative Services Agreement with GrantWorks for the American Rescue Plan Act funds.
- 6. Consideration and possible action authorizing the City Engineer to begin work on the West Lone Star Parkway Waterline Extension Project.
- 7. Consideration and possible action on a Development Agreement by and between the City of Montgomery, Texas and Taylor Morrison for a proposed 56-acre single-family residential development (Dev. No. 2404).
- **8.** Consideration and possible action on authorizing the City Engineer to begin work on the Lift Station No. 10 Improvements Phase II Project.
- **9.** Presentation and acceptance of a Feasibility Study for a proposed 50.8-acre mixed use development by Devpoint, LLC known as the Villages of Montgomery (Dev. No. 2412).
- **10.** Presentation and acceptance of a Feasibility Study for a proposed 73.7-acre single family residential development by Dunhill Builders, Inc. known as Mia Lago Reserve (Dev. No. 2411).
- **11.** A Resolution Of The City Council Of The City Of Montgomery, Texas Authorizing The Change In Name On The Construction Account; Closing Inactive Accounts; Assigning Authorized Signers For All City Of Montgomery Banking Accounts With First Financial Bank; And Providing An Effective Date.
- **12.** Consideration and possible action on appointment of Wayne Joe to City Council Place 3 to serve the remainder of the term expiring in May 2025.