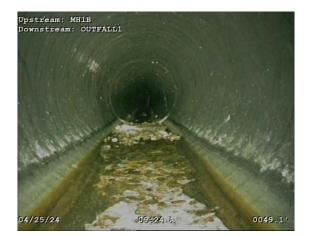

Based on our review of the CCTV videos provided by Estates of Lake Creek HOA of the interior of the storm sewer system, we have determined the condition of the system is not acceptable under City requirements. Figures 1-3 following this letter, are examples of problem areas identified during the inspection.

### Pipe: Upstream Manhole 2A - Downstream Manhole 2B

Figure 1: Rock Buildup