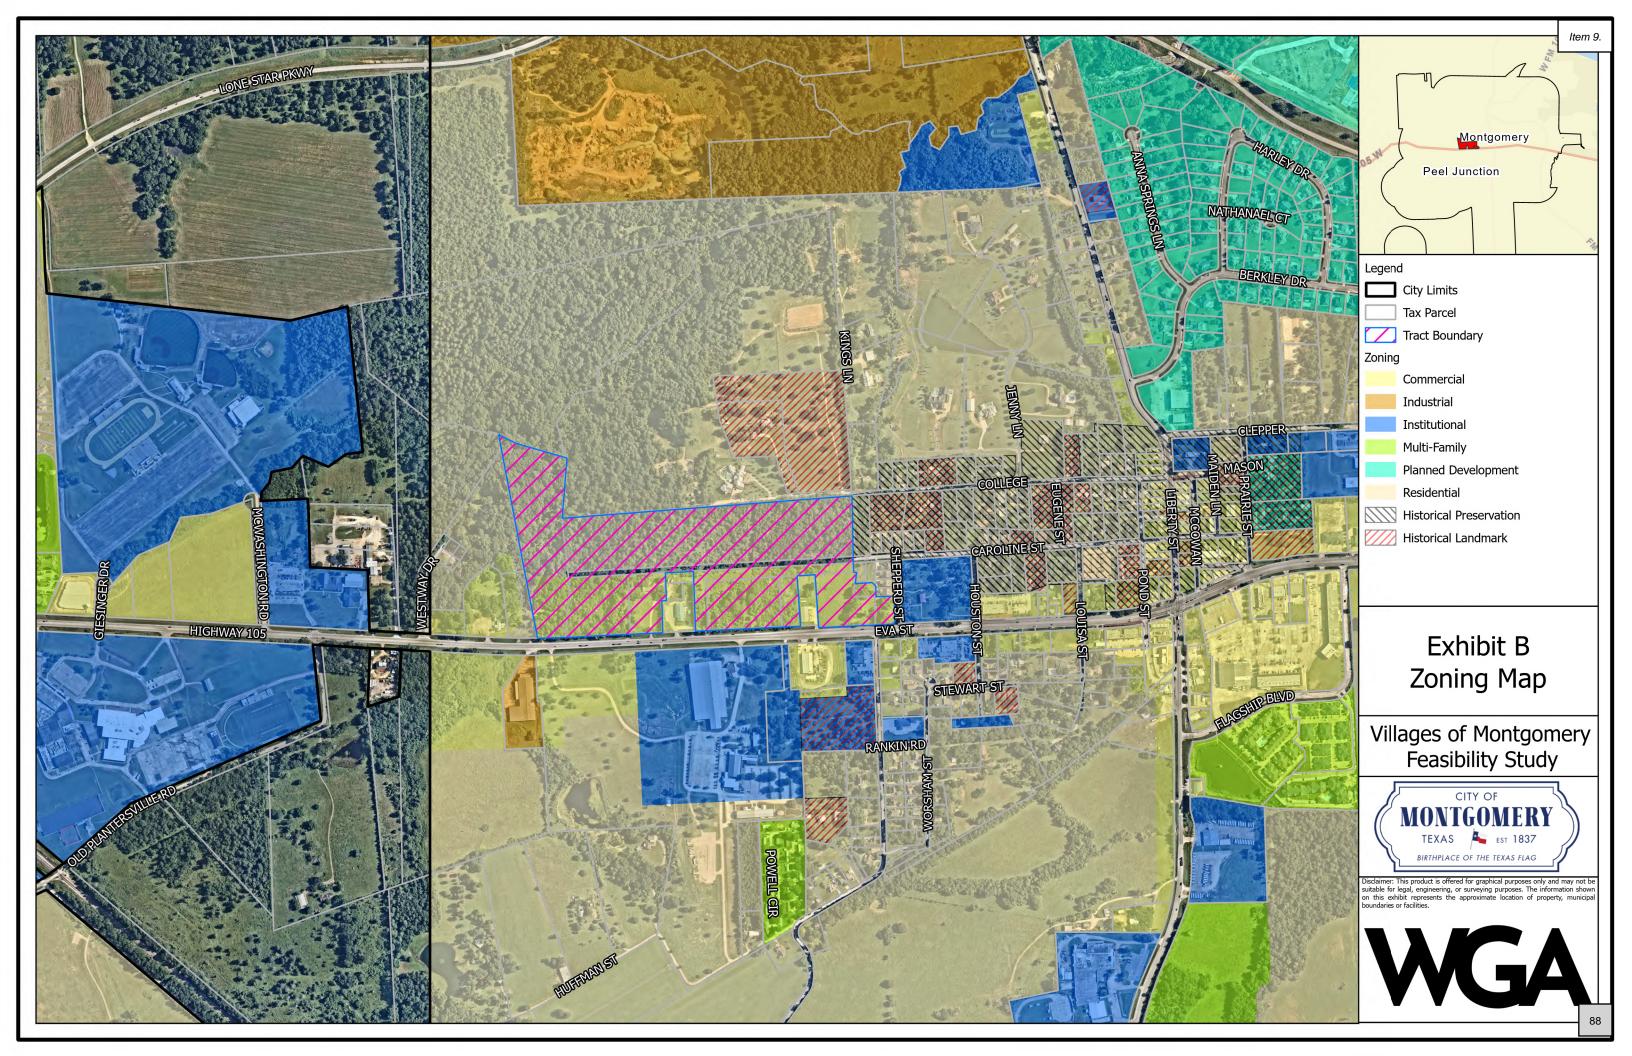

- 2. Consideration and Possible Action on Lake Creek Village's request to dedicate their private roads (and underlying storm sewer infrastructure) into the City's publicly funded system.
- **<u>3.</u>** Consideration and possible action regarding approving expenses for improvements at Memory Park.
- **<u>4.</u>** Consideration and possible action regarding approving expenses for repairs to the blacksmith's shop at Fernland Park.
- 5. Consideration and possible action approving an Administrative Services Agreement with GrantWorks for the American Rescue Plan Act funds.
- 6. Consideration and possible action authorizing the City Engineer to begin work on the West Lone Star Parkway Waterline Extension Project.
- 7. Consideration and possible action on a Development Agreement by and between the City of Montgomery, Texas and Taylor Morrison for a proposed 56-acre single-family residential development (Dev. No. 2404).
- **8.** Consideration and possible action on authorizing the City Engineer to begin work on the Lift Station No. 10 Improvements Phase II Project.
- **9.** Presentation and acceptance of a Feasibility Study for a proposed 50.8-acre mixed use development by Devpoint, LLC known as the Villages of Montgomery (Dev. No. 2412).
- **10.** Presentation and acceptance of a Feasibility Study for a proposed 73.7-acre single family residential development by Dunhill Builders, Inc. known as Mia Lago Reserve (Dev. No. 2411).
- **11.** A Resolution Of The City Council Of The City Of Montgomery, Texas Authorizing The Change In Name On The Construction Account; Closing Inactive Accounts; Assigning Authorized Signers For All City Of Montgomery Banking Accounts With First Financial Bank; And Providing An Effective Date.
- **12.** Consideration and possible action on appointment of Wayne Joe to City Council Place 3 to serve the remainder of the term expiring in May 2025.