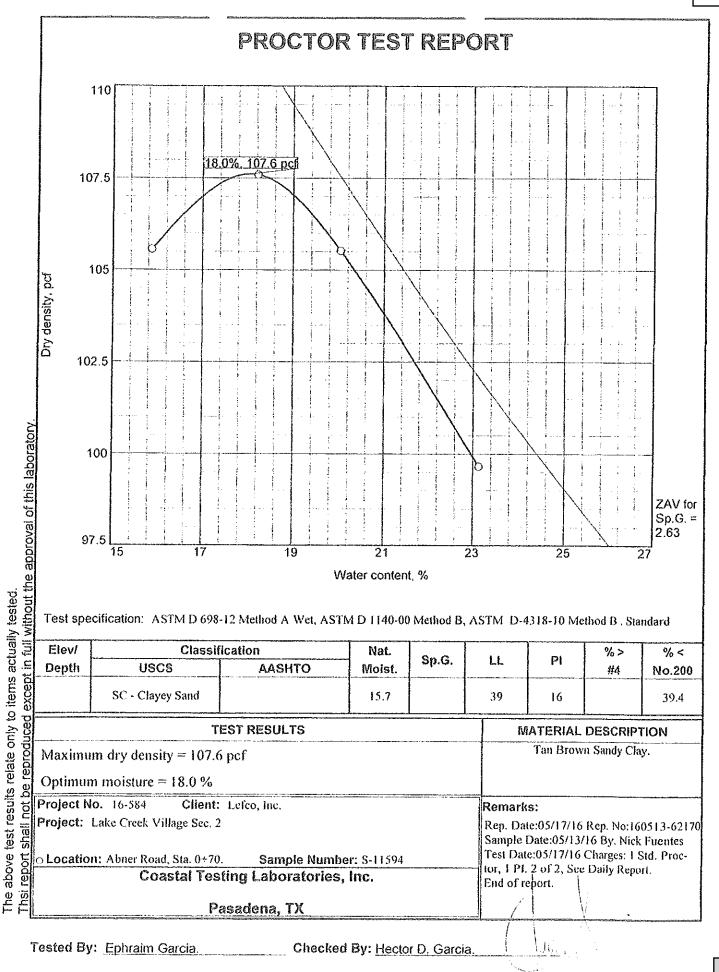

### DAILY ACTIVITY REPORT

| Project Number | 16-584             | Service Date  | 5/14/2016   |               | Page       | 1  |
|----------------|--------------------|---------------|-------------|---------------|------------|----|
| Project Name   | Lake Creek Village | Sec 2         |             | Report Number | 160514-621 | 88 |
| Contractor     | Randy Roan Const   | ruction, Inc. |             | Report Date   | 5/19/2016  |    |
| Bill To        | Lefco, Inc.        | ā             | Contract No | PO No         |            |    |
| Job No         | LCV2               |               | File No     | GFS No        |            |    |
| <b>a v</b>     |                    |               |             |               |            |    |

Supplier

On May 14, 2016, a Coastal Testing Representative was present at the above referenced project, as scheduled, for 8" storm sewer line placement. Storm line was placed on Dudley Road from MH 1 (Sta. 1+75) to MH 1A (Sta. 2+98) to MH 2 (Sta. 4+29) total of 254 ft of 8" sewer line was placed. Technician performed eleven (11) compaction tests and found all results to meet project specifications One (1) sample was taken for proctor and PI.

CHARGES: 9 1/2 Hours + 8 Densities + 1 PI + 1 Standard Proctor + 1 Vehicle Charge

(Typed by In)

END OF REPORT

| Technician         | Nick Fuentes | Test Date              | 5/14/16    |
|--------------------|--------------|------------------------|------------|
| Lab Departure Time | 8 00 AM      | Project Arrival Time   | 9 30 AM    |
| Lab Return Time    | 6.00 PM      | Project Departure Time | 4:00 PM    |
| Standby Time       |              | Lunch                  | 1/2 Hr     |
| Straight Hours     |              | Overtime Hours         | 9 1/2 Hrs. |