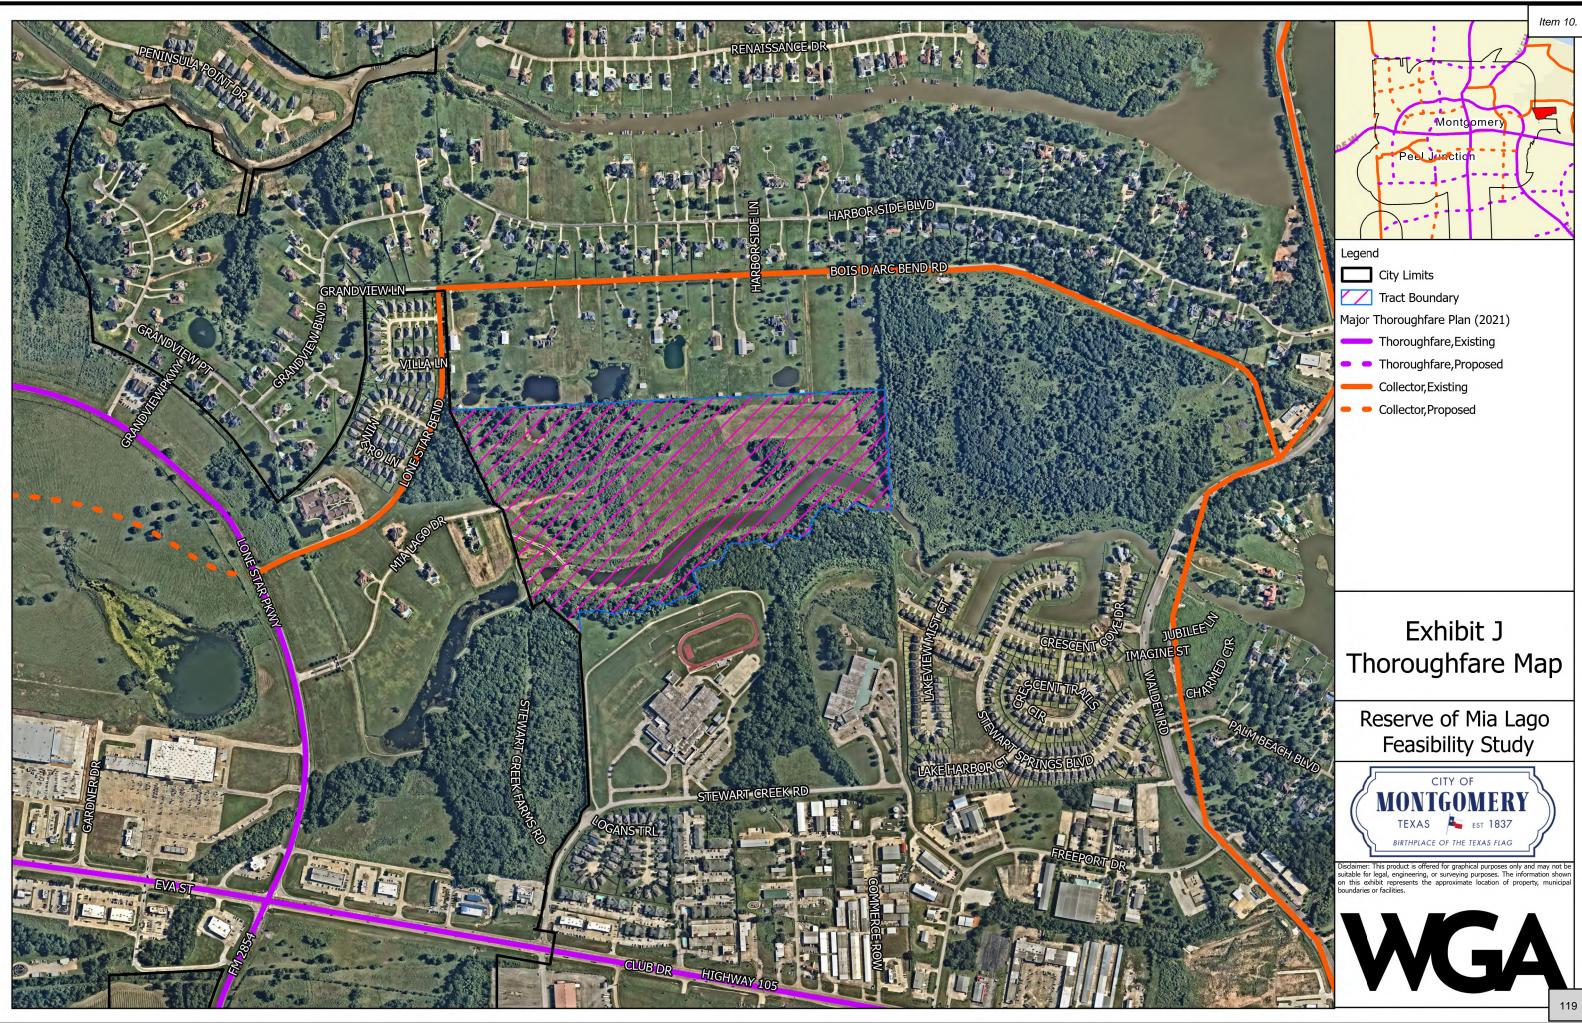

- 2. Consideration and Possible Action on Lake Creek Village's request to dedicate their private roads (and underlying storm sewer infrastructure) into the City's publicly funded system.
- **<u>3.</u>** Consideration and possible action regarding approving expenses for improvements at Memory Park.
- **<u>4.</u>** Consideration and possible action regarding approving expenses for repairs to the blacksmith's shop at Fernland Park.
- 5. Consideration and possible action approving an Administrative Services Agreement with GrantWorks for the American Rescue Plan Act funds.
- 6. Consideration and possible action authorizing the City Engineer to begin work on the West Lone Star Parkway Waterline Extension Project.
- 7. Consideration and possible action on a Development Agreement by and between the City of Montgomery, Texas and Taylor Morrison for a proposed 56-acre single-family residential development (Dev. No. 2404).
- **8.** Consideration and possible action on authorizing the City Engineer to begin work on the Lift Station No. 10 Improvements Phase II Project.
- **9.** Presentation and acceptance of a Feasibility Study for a proposed 50.8-acre mixed use development by Devpoint, LLC known as the Villages of Montgomery (Dev. No. 2412).
- **10.** Presentation and acceptance of a Feasibility Study for a proposed 73.7-acre single family residential development by Dunhill Builders, Inc. known as Mia Lago Reserve (Dev. No. 2411).
- **11.** A Resolution Of The City Council Of The City Of Montgomery, Texas Authorizing The Change In Name On The Construction Account; Closing Inactive Accounts; Assigning Authorized Signers For All City Of Montgomery Banking Accounts With First Financial Bank; And Providing An Effective Date.
- **12.** Consideration and possible action on appointment of Wayne Joe to City Council Place 3 to serve the remainder of the term expiring in May 2025.