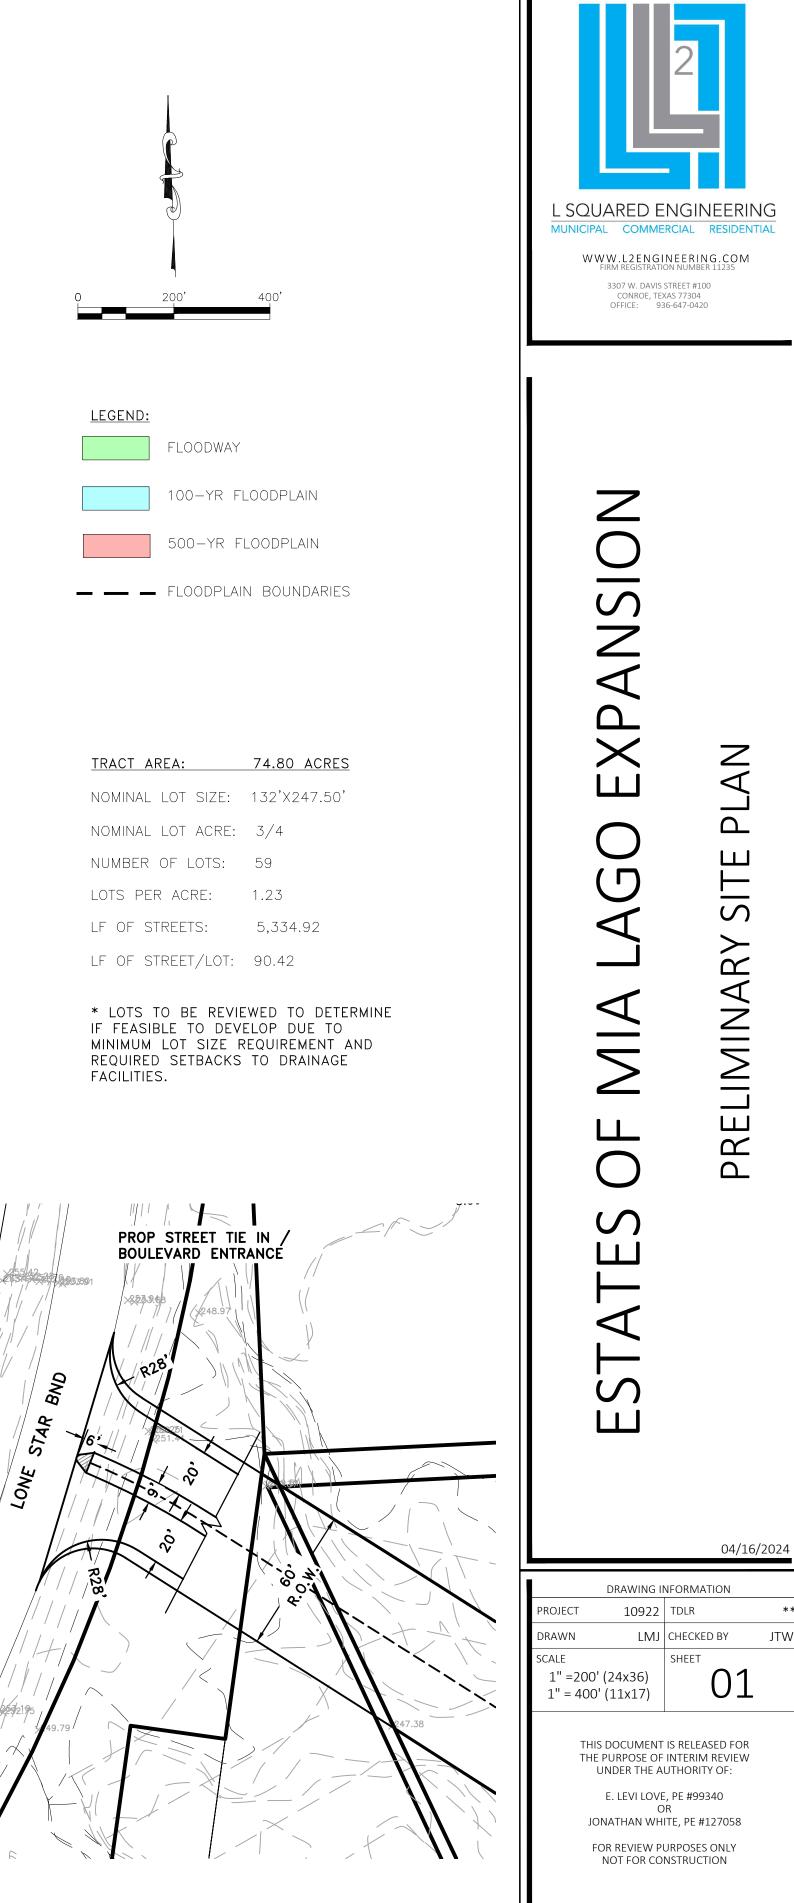

- 2. Consideration and Possible Action on Lake Creek Village's request to dedicate their private roads (and underlying storm sewer infrastructure) into the City's publicly funded system.
- **<u>3.</u>** Consideration and possible action regarding approving expenses for improvements at Memory Park.
- **<u>4.</u>** Consideration and possible action regarding approving expenses for repairs to the blacksmith's shop at Fernland Park.
- 5. Consideration and possible action approving an Administrative Services Agreement with GrantWorks for the American Rescue Plan Act funds.
- 6. Consideration and possible action authorizing the City Engineer to begin work on the West Lone Star Parkway Waterline Extension Project.
- 7. Consideration and possible action on a Development Agreement by and between the City of Montgomery, Texas and Taylor Morrison for a proposed 56-acre single-family residential development (Dev. No. 2404).
- **8.** Consideration and possible action on authorizing the City Engineer to begin work on the Lift Station No. 10 Improvements Phase II Project.
- **9.** Presentation and acceptance of a Feasibility Study for a proposed 50.8-acre mixed use development by Devpoint, LLC known as the Villages of Montgomery (Dev. No. 2412).
- **10.** Presentation and acceptance of a Feasibility Study for a proposed 73.7-acre single family residential development by Dunhill Builders, Inc. known as Mia Lago Reserve (Dev. No. 2411).
- **11.** A Resolution Of The City Council Of The City Of Montgomery, Texas Authorizing The Change In Name On The Construction Account; Closing Inactive Accounts; Assigning Authorized Signers For All City Of Montgomery Banking Accounts With First Financial Bank; And Providing An Effective Date.
- **12.** Consideration and possible action on appointment of Wayne Joe to City Council Place 3 to serve the remainder of the term expiring in May 2025.