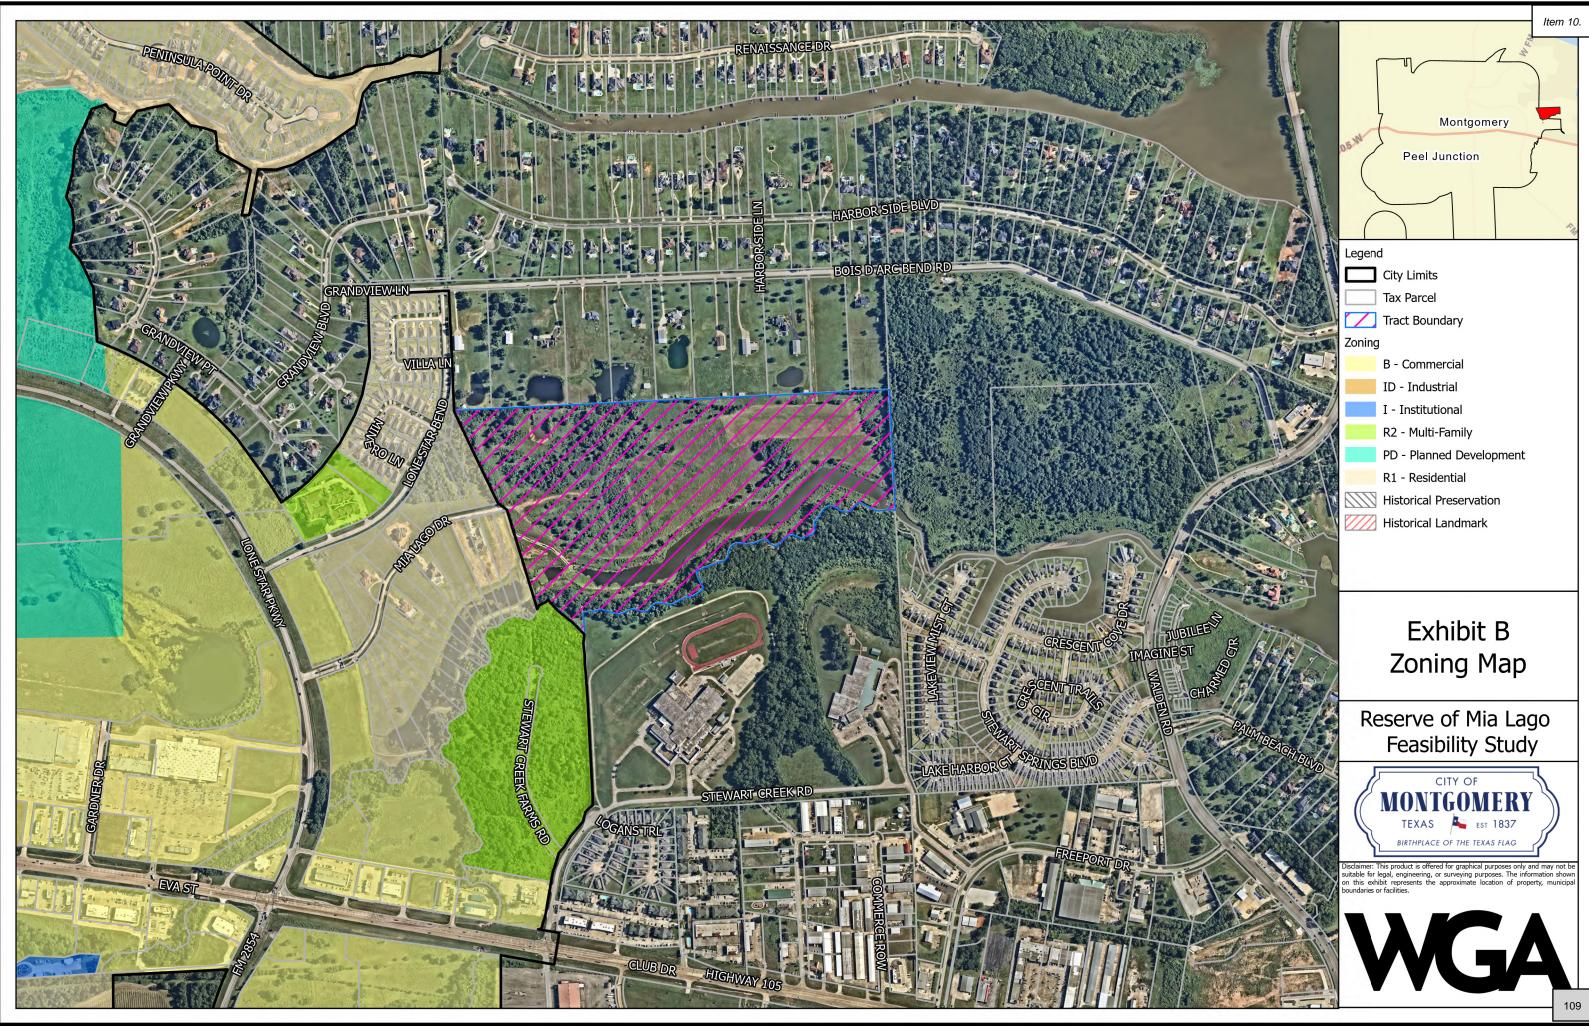

- 2. Consideration and Possible Action on Lake Creek Village's request to dedicate their private roads (and underlying storm sewer infrastructure) into the City's publicly funded system.
- **<u>3.</u>** Consideration and possible action regarding approving expenses for improvements at Memory Park.
- **<u>4.</u>** Consideration and possible action regarding approving expenses for repairs to the blacksmith's shop at Fernland Park.
- 5. Consideration and possible action approving an Administrative Services Agreement with GrantWorks for the American Rescue Plan Act funds.
- 6. Consideration and possible action authorizing the City Engineer to begin work on the West Lone Star Parkway Waterline Extension Project.
- 7. Consideration and possible action on a Development Agreement by and between the City of Montgomery, Texas and Taylor Morrison for a proposed 56-acre single-family residential development (Dev. No. 2404).
- **8.** Consideration and possible action on authorizing the City Engineer to begin work on the Lift Station No. 10 Improvements Phase II Project.
- **9.** Presentation and acceptance of a Feasibility Study for a proposed 50.8-acre mixed use development by Devpoint, LLC known as the Villages of Montgomery (Dev. No. 2412).
- **10.** Presentation and acceptance of a Feasibility Study for a proposed 73.7-acre single family residential development by Dunhill Builders, Inc. known as Mia Lago Reserve (Dev. No. 2411).
- **11.** A Resolution Of The City Council Of The City Of Montgomery, Texas Authorizing The Change In Name On The Construction Account; Closing Inactive Accounts; Assigning Authorized Signers For All City Of Montgomery Banking Accounts With First Financial Bank; And Providing An Effective Date.
- **12.** Consideration and possible action on appointment of Wayne Joe to City Council Place 3 to serve the remainder of the term expiring in May 2025.