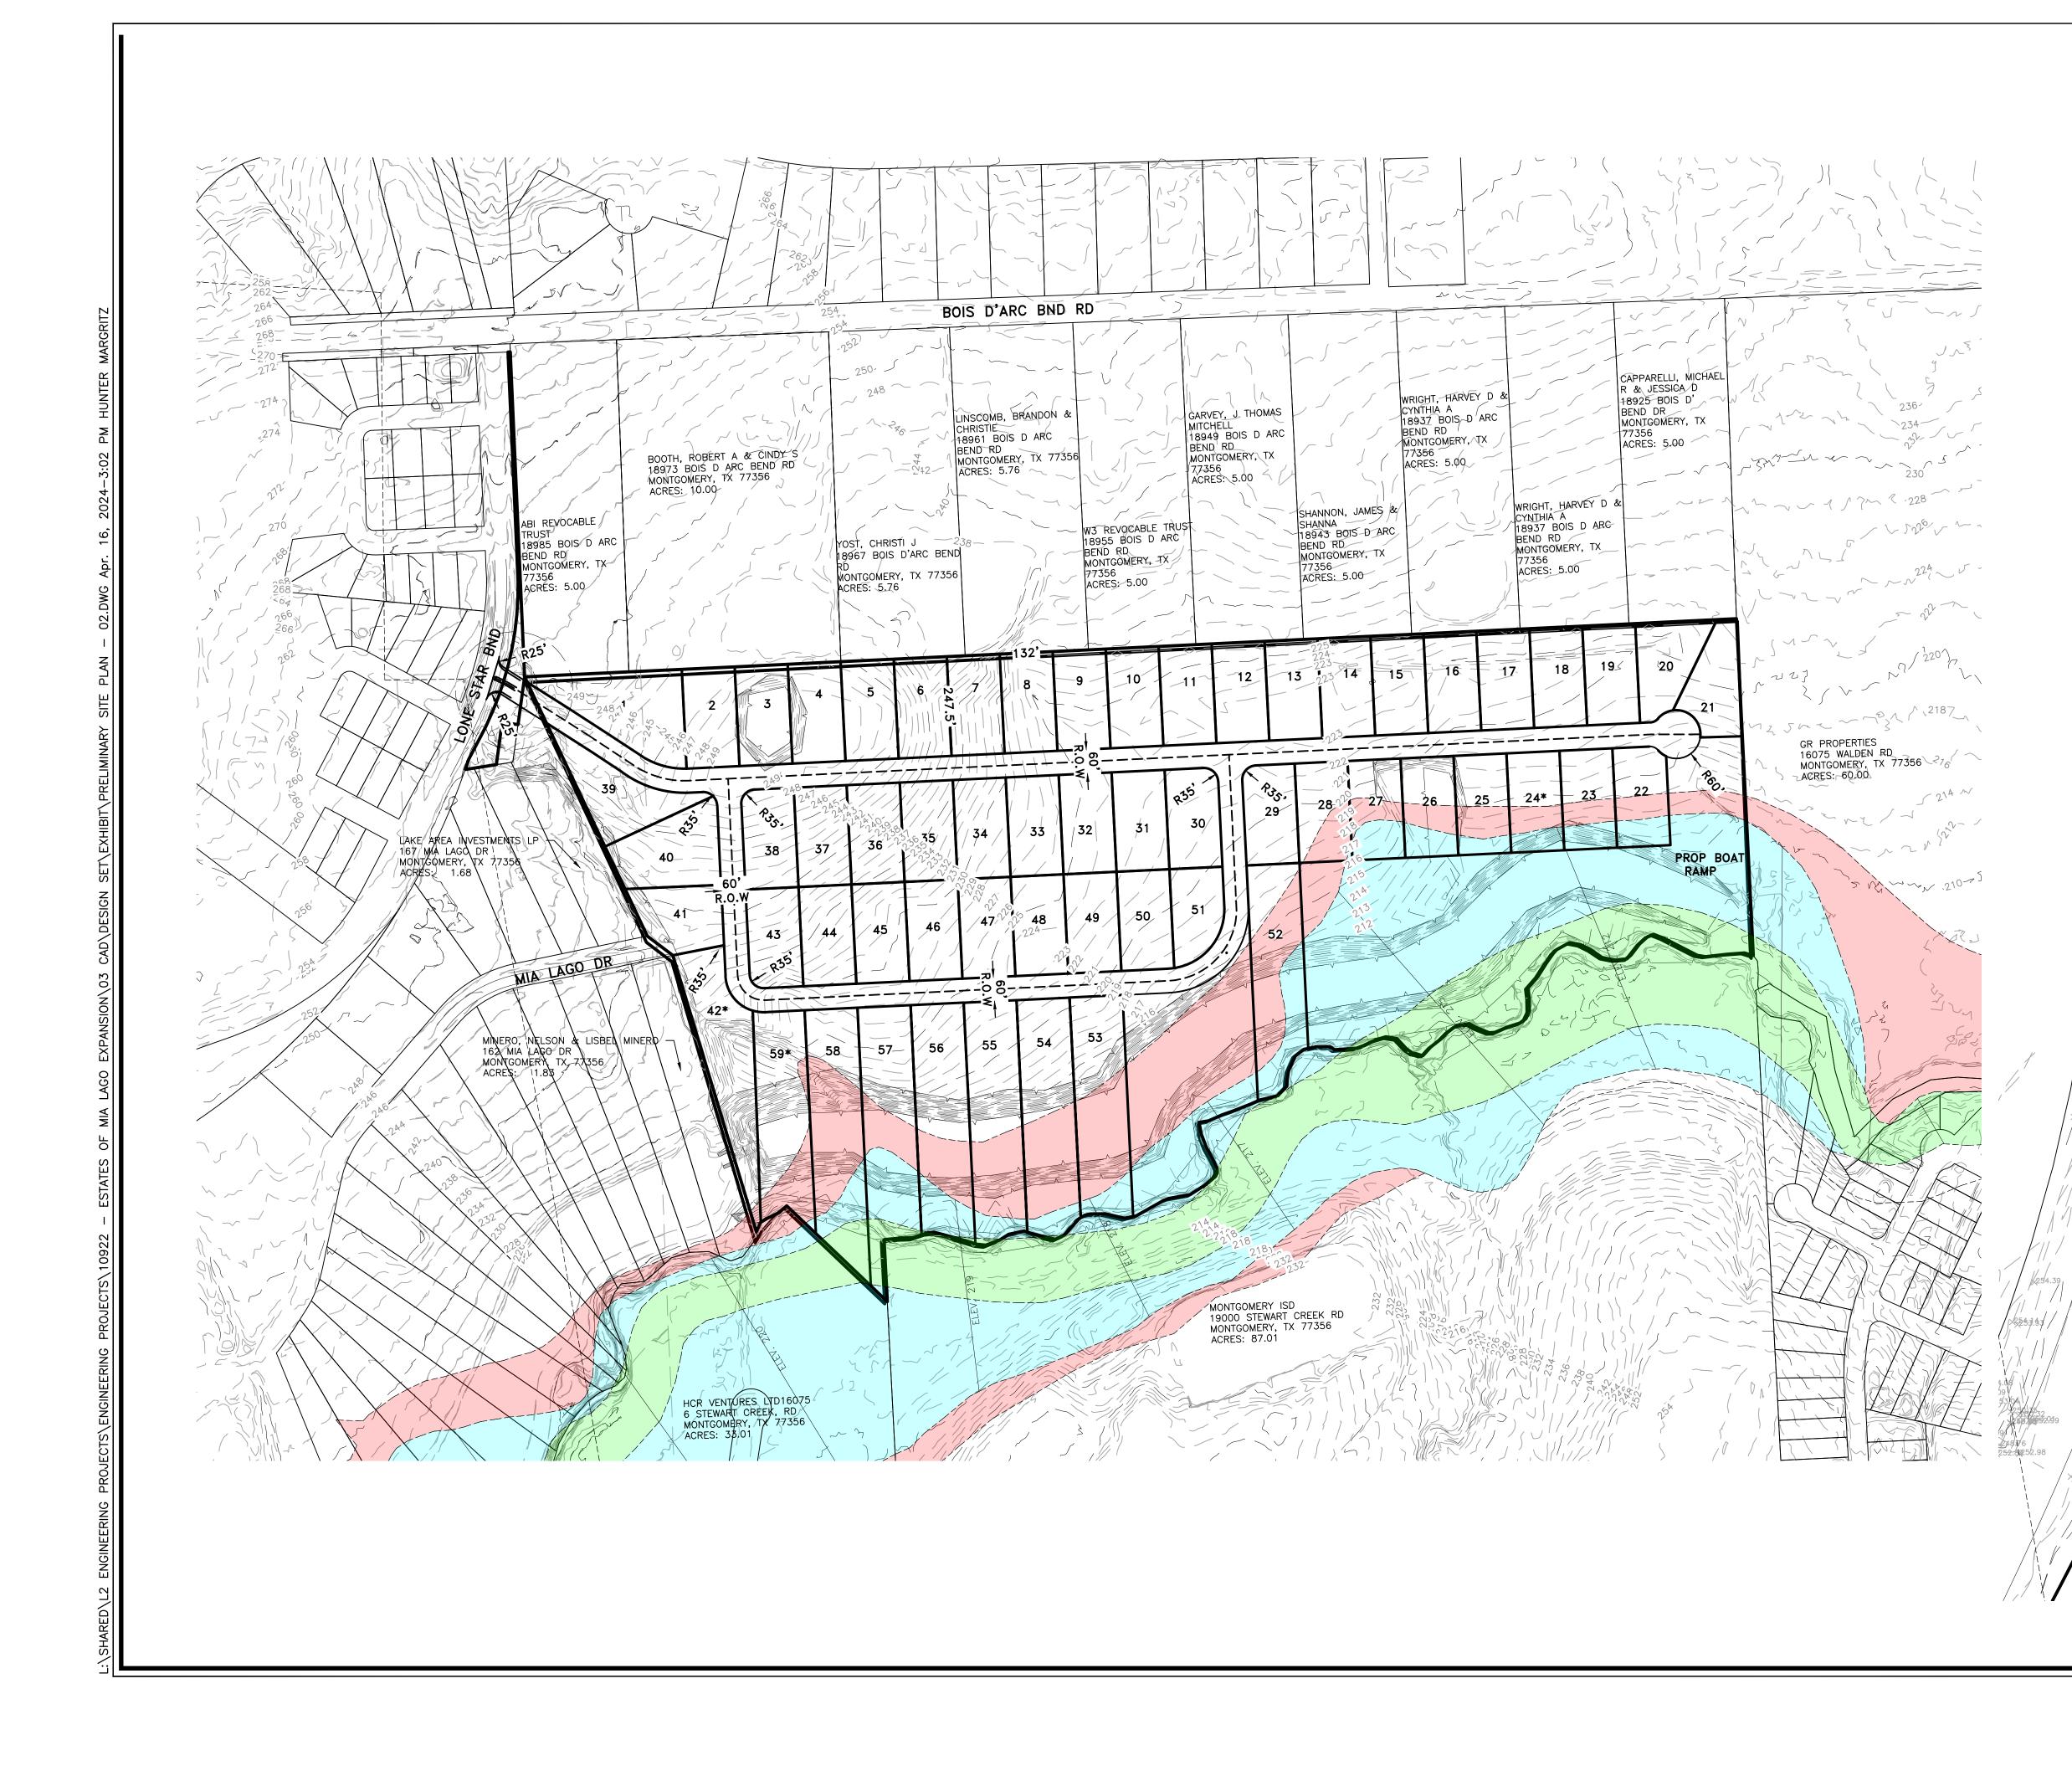

- 2. Consideration and Possible Action on Lake Creek Village's request to dedicate their private roads (and underlying storm sewer infrastructure) into the City's publicly funded system.
- **<u>3.</u>** Consideration and possible action regarding approving expenses for improvements at Memory Park.
- **<u>4.</u>** Consideration and possible action regarding approving expenses for repairs to the blacksmith's shop at Fernland Park.
- 5. Consideration and possible action approving an Administrative Services Agreement with GrantWorks for the American Rescue Plan Act funds.
- 6. Consideration and possible action authorizing the City Engineer to begin work on the West Lone Star Parkway Waterline Extension Project.
- 7. Consideration and possible action on a Development Agreement by and between the City of Montgomery, Texas and Taylor Morrison for a proposed 56-acre single-family residential development (Dev. No. 2404).
- **8.** Consideration and possible action on authorizing the City Engineer to begin work on the Lift Station No. 10 Improvements Phase II Project.
- **9.** Presentation and acceptance of a Feasibility Study for a proposed 50.8-acre mixed use development by Devpoint, LLC known as the Villages of Montgomery (Dev. No. 2412).
- **10.** Presentation and acceptance of a Feasibility Study for a proposed 73.7-acre single family residential development by Dunhill Builders, Inc. known as Mia Lago Reserve (Dev. No. 2411).
- **11.** A Resolution Of The City Council Of The City Of Montgomery, Texas Authorizing The Change In Name On The Construction Account; Closing Inactive Accounts; Assigning Authorized Signers For All City Of Montgomery Banking Accounts With First Financial Bank; And Providing An Effective Date.
- **12.** Consideration and possible action on appointment of Wayne Joe to City Council Place 3 to serve the remainder of the term expiring in May 2025.