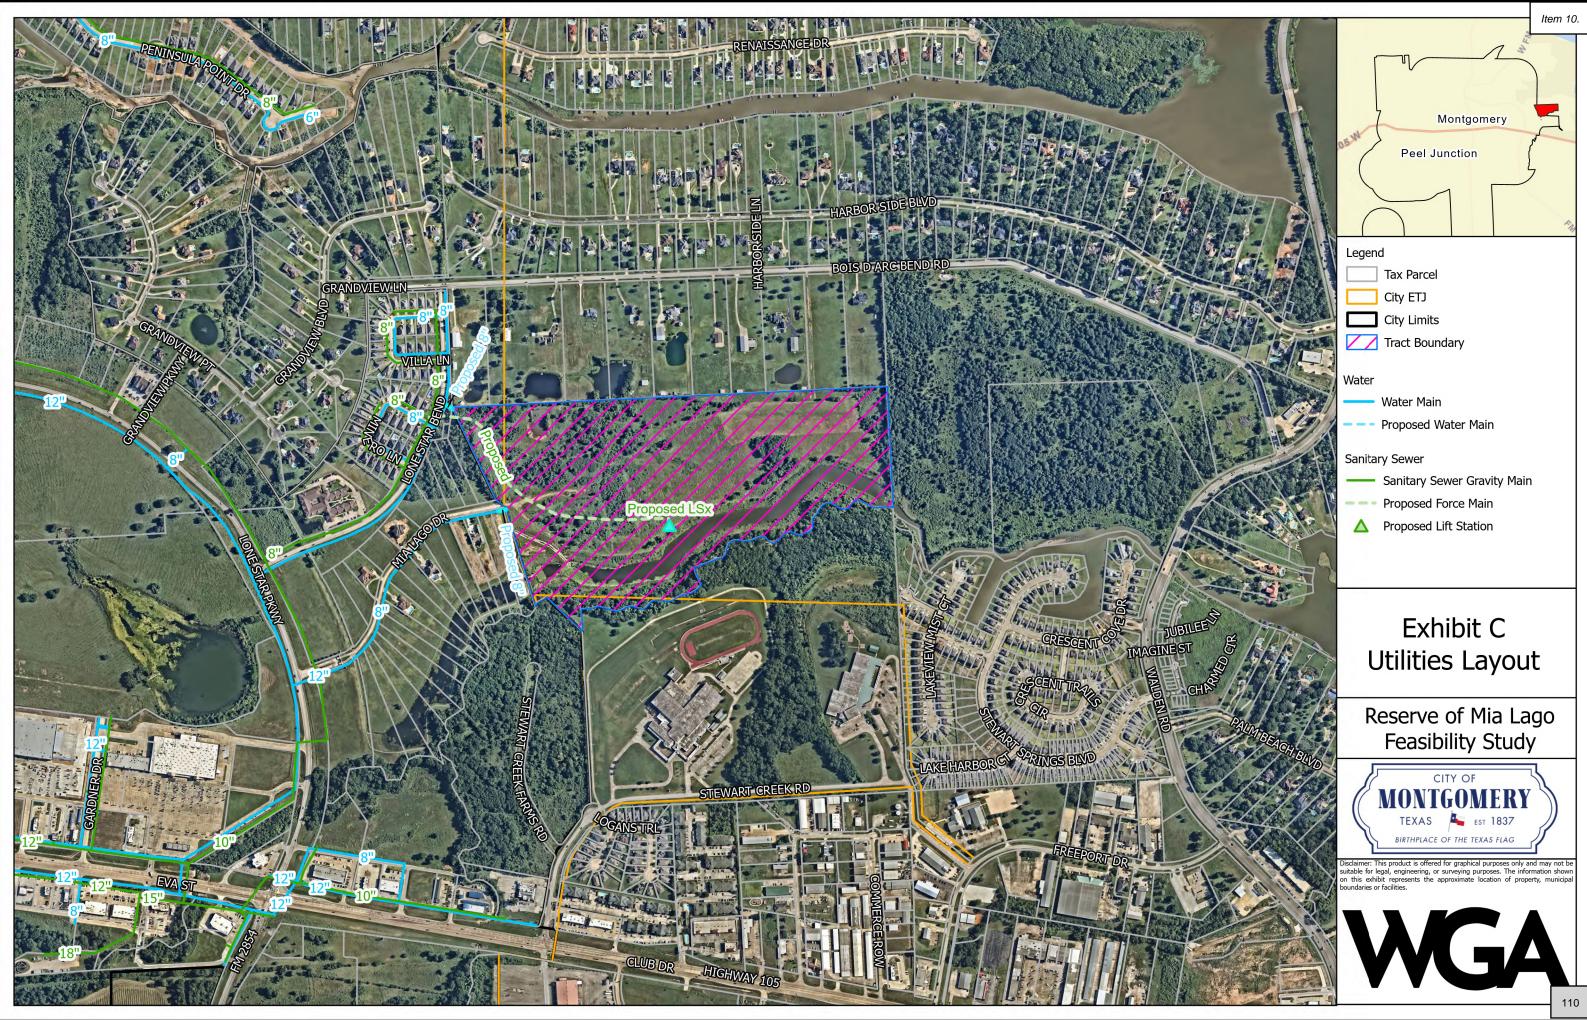

- 2. Consideration and Possible Action on Lake Creek Village's request to dedicate their private roads (and underlying storm sewer infrastructure) into the City's publicly funded system.
- **<u>3.</u>** Consideration and possible action regarding approving expenses for improvements at Memory Park.
- **<u>4.</u>** Consideration and possible action regarding approving expenses for repairs to the blacksmith's shop at Fernland Park.
- 5. Consideration and possible action approving an Administrative Services Agreement with GrantWorks for the American Rescue Plan Act funds.
- 6. Consideration and possible action authorizing the City Engineer to begin work on the West Lone Star Parkway Waterline Extension Project.
- 7. Consideration and possible action on a Development Agreement by and between the City of Montgomery, Texas and Taylor Morrison for a proposed 56-acre single-family residential development (Dev. No. 2404).
- **8.** Consideration and possible action on authorizing the City Engineer to begin work on the Lift Station No. 10 Improvements Phase II Project.
- **9.** Presentation and acceptance of a Feasibility Study for a proposed 50.8-acre mixed use development by Devpoint, LLC known as the Villages of Montgomery (Dev. No. 2412).
- **10.** Presentation and acceptance of a Feasibility Study for a proposed 73.7-acre single family residential development by Dunhill Builders, Inc. known as Mia Lago Reserve (Dev. No. 2411).
- **11.** A Resolution Of The City Council Of The City Of Montgomery, Texas Authorizing The Change In Name On The Construction Account; Closing Inactive Accounts; Assigning Authorized Signers For All City Of Montgomery Banking Accounts With First Financial Bank; And Providing An Effective Date.
- **12.** Consideration and possible action on appointment of Wayne Joe to City Council Place 3 to serve the remainder of the term expiring in May 2025.