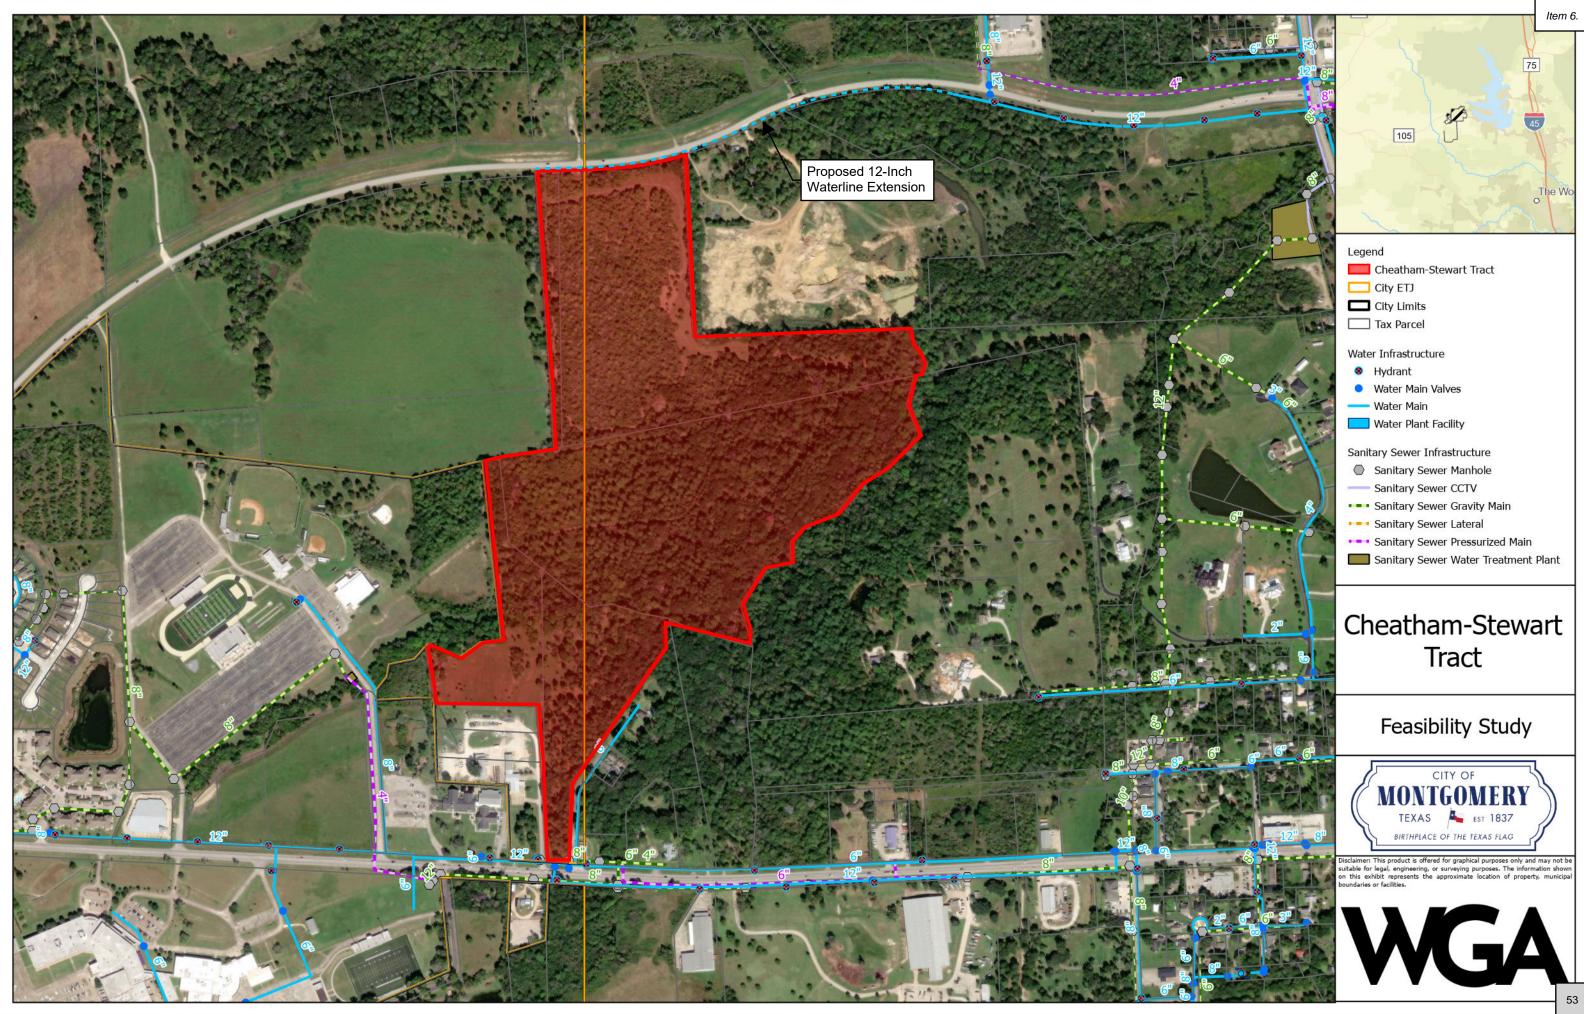

8,000  |
|         |                                                          | Additional Service | es and Reimbi | ursable  | Expenses   | \$ | 17,000  |
|         |                                                          |                    |               |          | Total      |    | 454,000 |
|         |                                                          |                    |               |          |            |    |         |

### Notes:

- 1 All values rounded up to the nearest thousand.
- 2 This estimate is based on my best judgement as a design professional familiar with the construction industry. We cannot and do not guarantee that bids will not vary from this cost estimate.
- 3 This is not a proposal for engineering services but an estimate for planning purposes.



| Meeting Date: September 10, 2024 | Budgeted Amount: N/A           |
|----------------------------------|--------------------------------|
| Department: Admin                | Prepared By: Dave McCorquodale |

### Subject

Consideration and possible action on a Development Agreement by and between the City of Montgomery, Texas and Taylor Morrison for a proposed 56-acre single-family residential development (Dev. No. 2404).

### Recommendation

Staff recommends approval of the Development Agreement as presented.

### Discussion

This proposed project has been presented to City Council in Feasibility Study and developer presentations. The attached Development Agreement is based on the city's regulations and approved variances granted to the developer.

Staff, consultants, and the develope