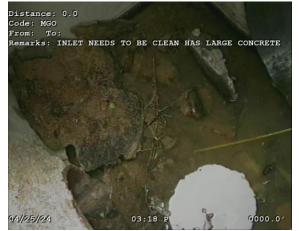

Based on our review of the CCTV videos provided by Estates of Lake Creek HOA of the interior of the storm sewer system, we have determined the condition of the system is not acceptable under City requirements. Figures 1-3 following this letter, are examples of problem areas identified during the inspection.

Below are images depicting significant issues identified during the storm sewer inspection:

### Pipe: Upstream Manhole 2A - Downstream Manhole 2B

Figure 1: Rock Buildup