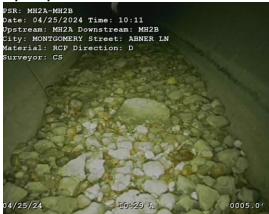

the City Engineer will need to complete a subsequent review of the interior of the pipes. Additionally, the next CCTV submission must match the storm sewer pipe and structure convention of the approved construction plans for each subdivision section. Please note that consideration of the private roadways was not taken into account during this review.

If you have any questions or comments, please do not hesitate to contact me.

Sincerely,

atherine Vu

Katherine Vu, PE City Engineer

KMV/akg;bra

Z:\00574 (City of Montgomery)\\_900 General Consultation\Correspondence\Letters\2024\2024.07.30 MEMO to Staff RE Estates of LC STM CCTV Review.docx

Below are images depicting significant issues identified during the storm sewer inspection:

### Pipe: Upstream Manhole 2A - Downstream Manhole 2B



Figure 1: Rock Buildup

### Pipe: Upstream Manhole 2B - Downstream Outfall 2



Figure 2: Rebar Penetration

### Pipe: Upstream Manhole 2B - Downstream Outfall 2



Figure 3: Utility Line Penetration

Item 2.

### **Other Identified Issues:**













PASADENA 713-477-0121 . FAX 713-477-2277 . P.O. BOX 87653 . HOUSTON, TEXAS 77287-7653

### DAILY ACTIVITY REPORT

| Project Number | 16-584                                    | Service Date | 5/11/20     | 016  |           | Page       | 1  |
|----------------|-------------------------------------------|--------------|-------------|------|-----------|------------|----|
| Project Name   | Lake Creek Village                        | Sec. 2       |             | Repo | rt Number | 160511-621 | 17 |
| Contractor     | Randy Roan Constructio