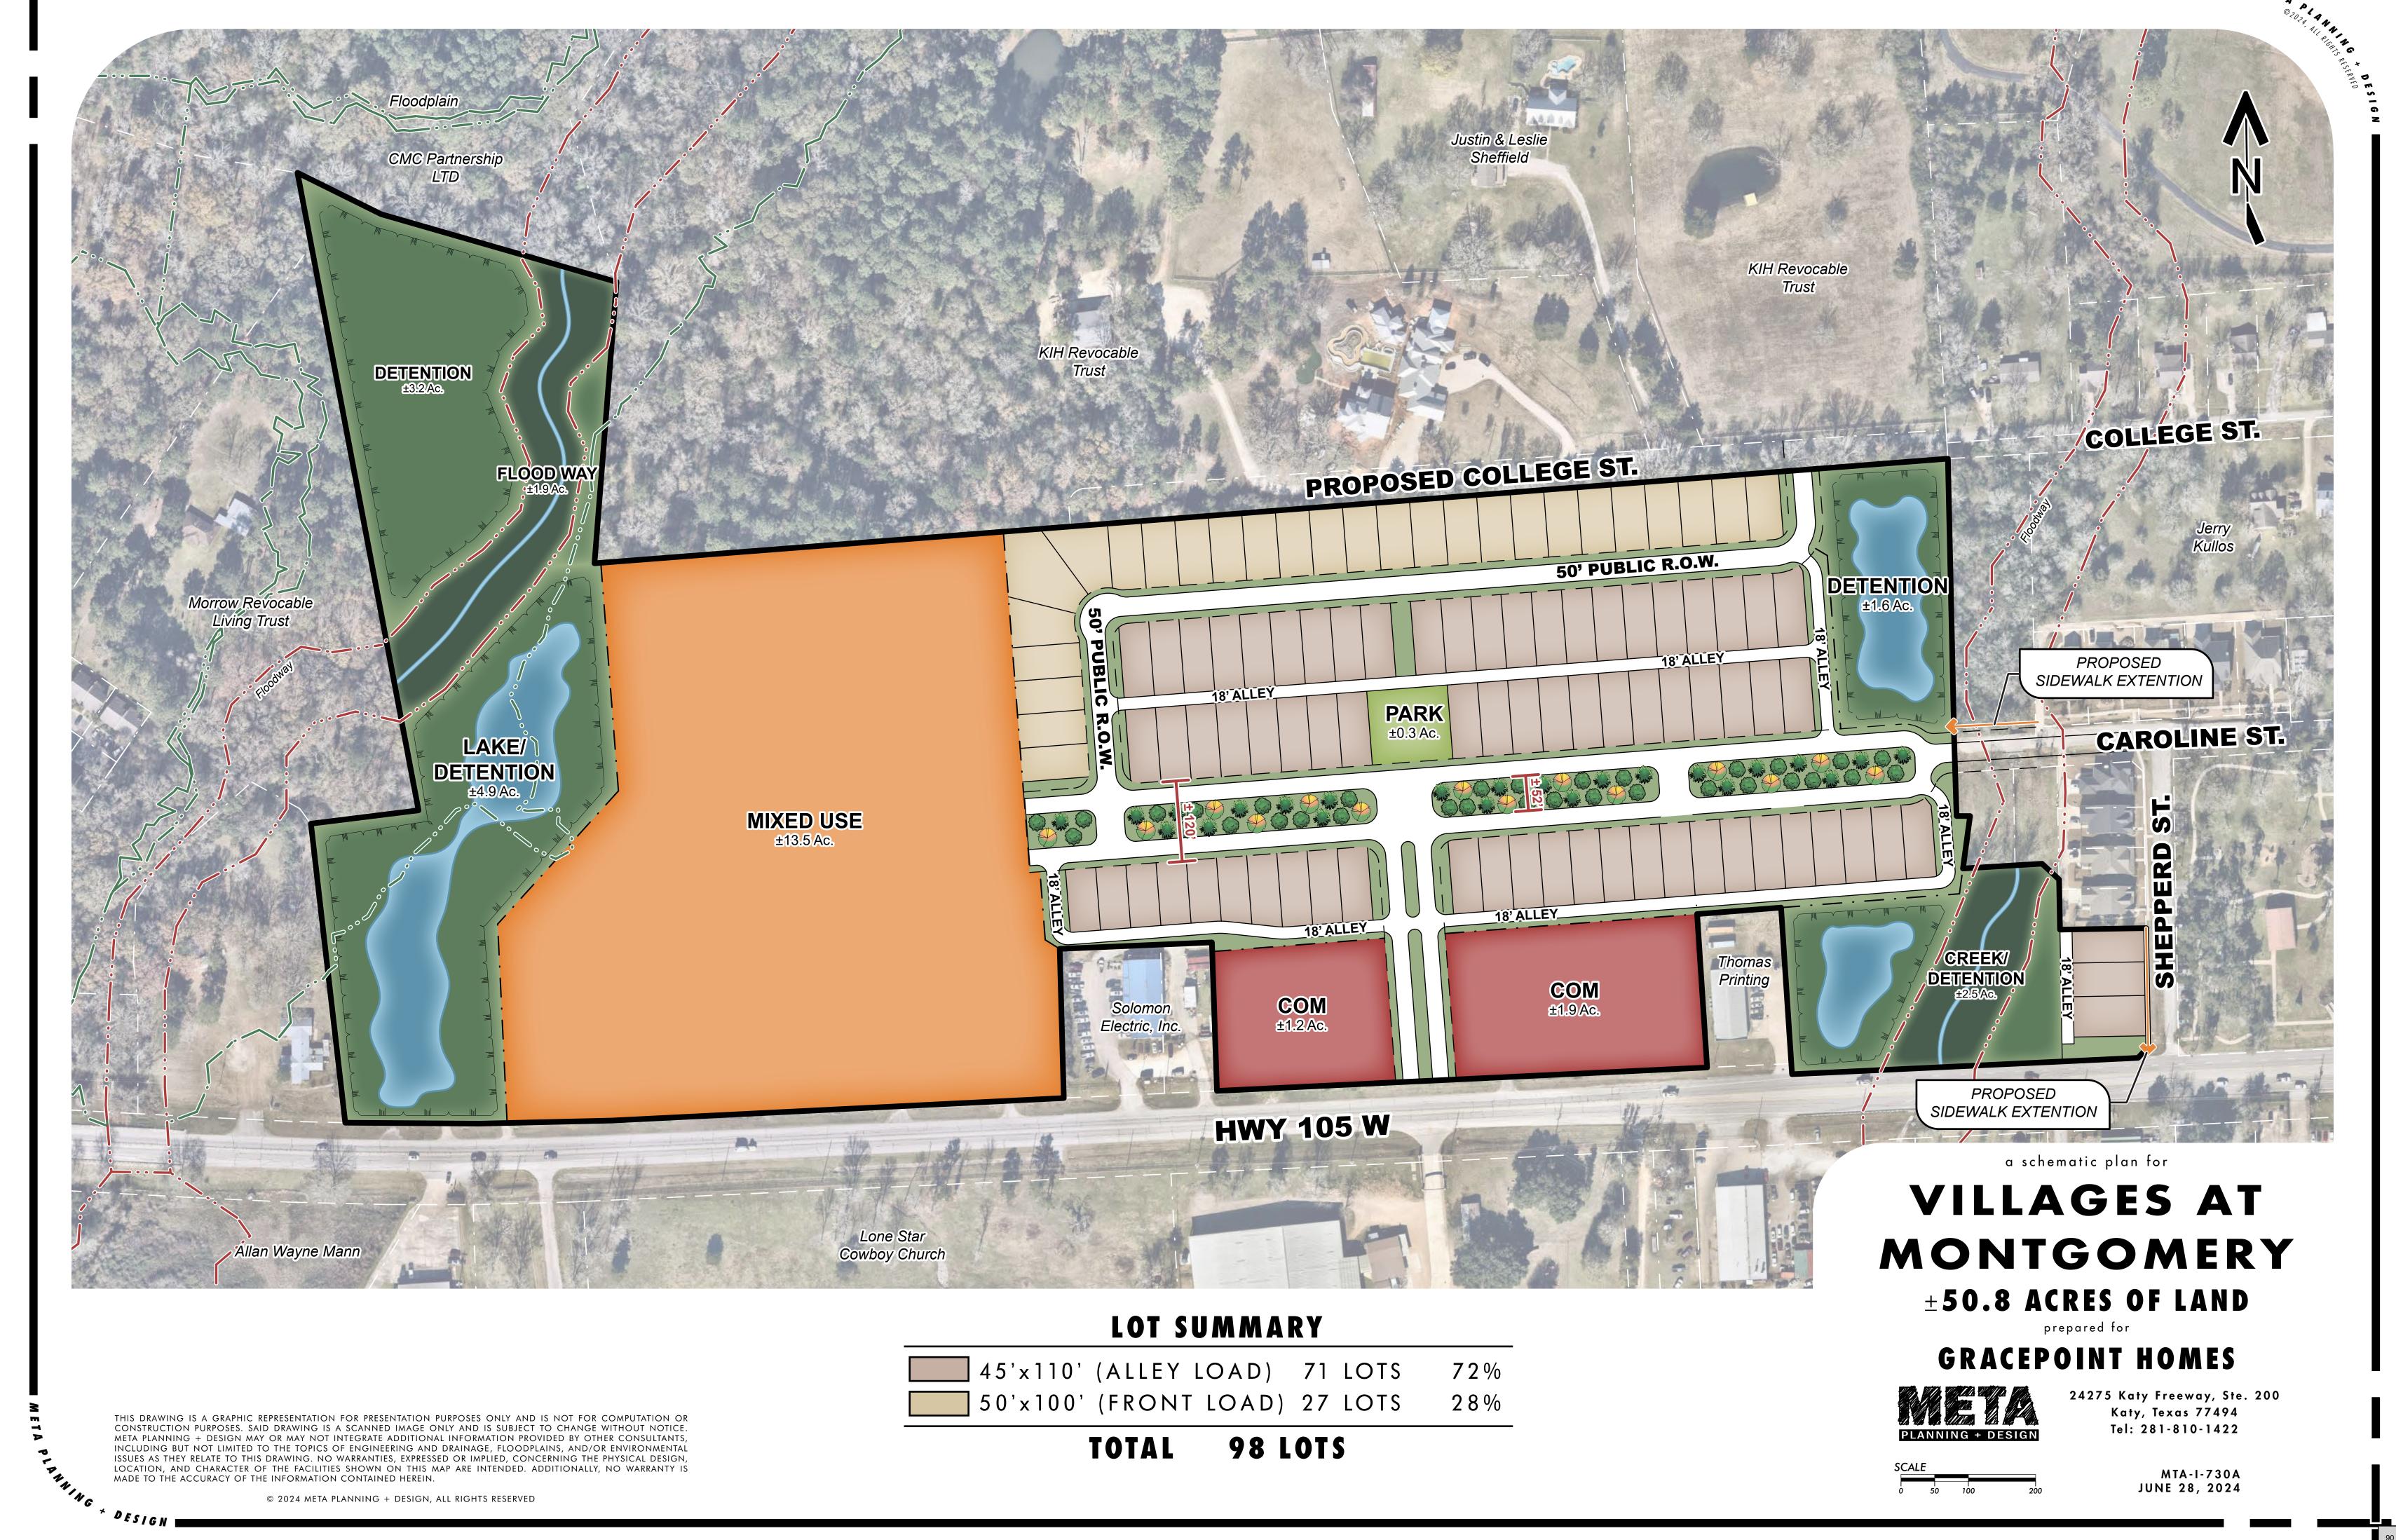

- 2. Consideration and Possible Action on Lake Creek Village's request to dedicate their private roads (and underlying storm sewer infrastructure) into the City's publicly funded system.
- **<u>3.</u>** Consideration and possible action regarding approving expenses for improvements at Memory Park.
- **<u>4.</u>** Consideration and possible action regarding approving expenses for repairs to the blacksmith's shop at Fernland Park.
- 5. Consideration and possible action approving an Administrative Services Agreement with GrantWorks for the American Rescue Plan Act funds.
- 6. Consideration and possible action authorizing the City Engineer to begin work on the West Lone Star Parkway Waterline Extension Project.
- 7. Consideration and possible action on a Development Agreement by and between the City of Montgomery, Texas and Taylor Morrison for a proposed 56-acre single-family residential development (Dev. No. 2404).
- **8.** Consideration and possible action on authorizing the City Engineer to begin work on the Lift Station No. 10 Improvements Phase II Project.
- **9.** Presentation and acceptance of a Feasibility Study for a proposed 50.8-acre mixed use development by Devpoint, LLC known as the Villages of Montgomery (Dev. No. 2412).
- **10.** Presentation and acceptance of a Feasibility Study for a proposed 73.7-acre single family residential development by Dunhill Builders, Inc. known as Mia Lago Reserve (Dev. No. 2411).
- **11.** A Resolution Of The City Council Of The City Of Montgomery, Texas Authorizing The Change In Name On The Construction Account; Closing Inactive Accounts; Assigning Authorized Signers For All City Of Montgomery Banking Accounts With First Financial Bank; And Providing An Effective Date.
- **12.** Consideration and possible action on appointment of Wayne Joe to City Council Place 3 to serve the remainder of the term expiring in May 2025.