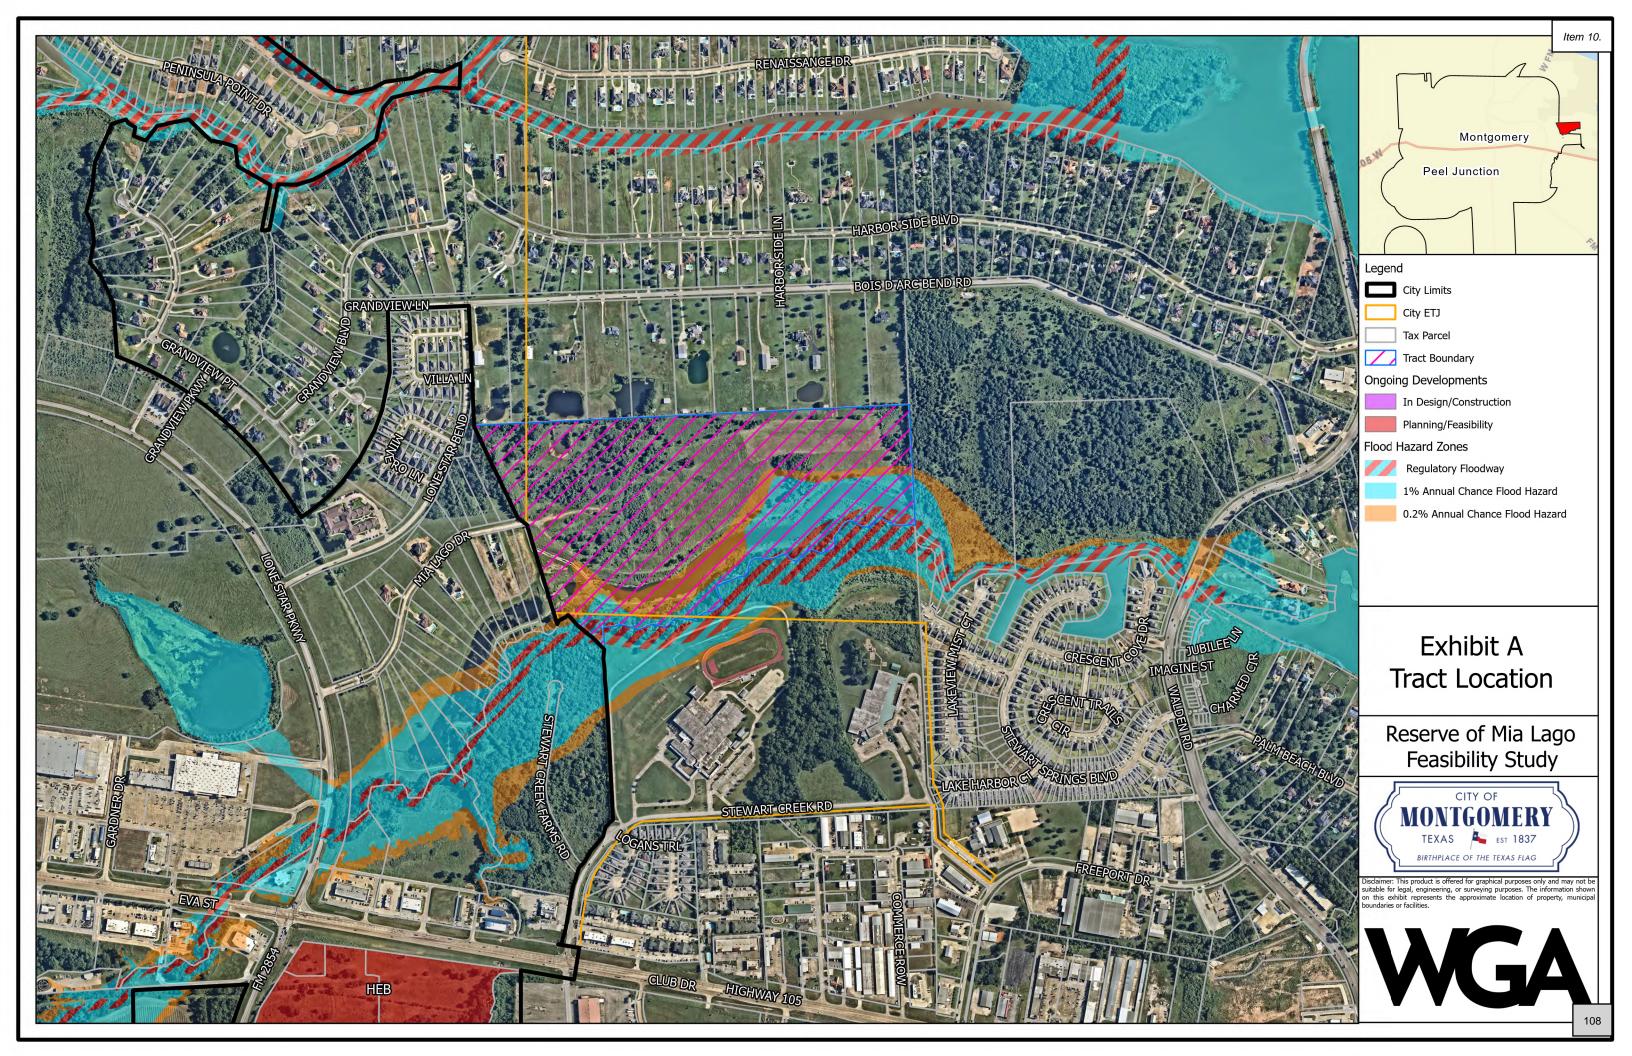

- 2. Consideration and Possible Action on Lake Creek Village's request to dedicate their private roads (and underlying storm sewer infrastructure) into the City's publicly funded system.
- **<u>3.</u>** Consideration and possible action regarding approving expenses for improvements at Memory Park.
- **<u>4.</u>** Consideration and possible action regarding approving expenses for repairs to the blacksmith's shop at Fernland Park.
- 5. Consideration and possible action approving an Administrative Services Agreement with GrantWorks for the American Rescue Plan Act funds.
- 6. Consideration and possible action authorizing the City Engineer to begin work on the West Lone Star Parkway Waterline Extension Project.
- 7. Consideration and possible action on a Development Agreement by and between the City of Montgomery, Texas and Taylor Morrison for a proposed 56-acre single-family residential development (Dev. No. 2404).
- **8.** Consideration and possible action on authorizing the City Engineer to begin work on the Lift Station No. 10 Improvements Phase II Project.
- **9.** Presentation and acceptance of a Feasibility Study for a proposed 50.8-acre mixed use development by Devpoint, LLC known as the Villages of Montgomery (Dev. No. 2412).
- **10.** Presentation and acceptance of a Feasibility Study for a proposed 73.7-acre single family residential development by Dunhill Builders, Inc. known as Mia Lago Reserve (Dev. No. 2411).
- **11.** A Resolution Of The City Council Of The City Of Montgomery, Texas Authorizing The Change In Name On The Construction Account; Closing Inactive Accounts; Assigning Authorized Signers For All City Of Montgomery Banking Accounts With First Financial Bank; And Providing An Effective Date.
- **12.** Consideration and possible action on appointment of Wayne Joe to City Council Place 3 to serve the remainder of the term expiring in May 2025.