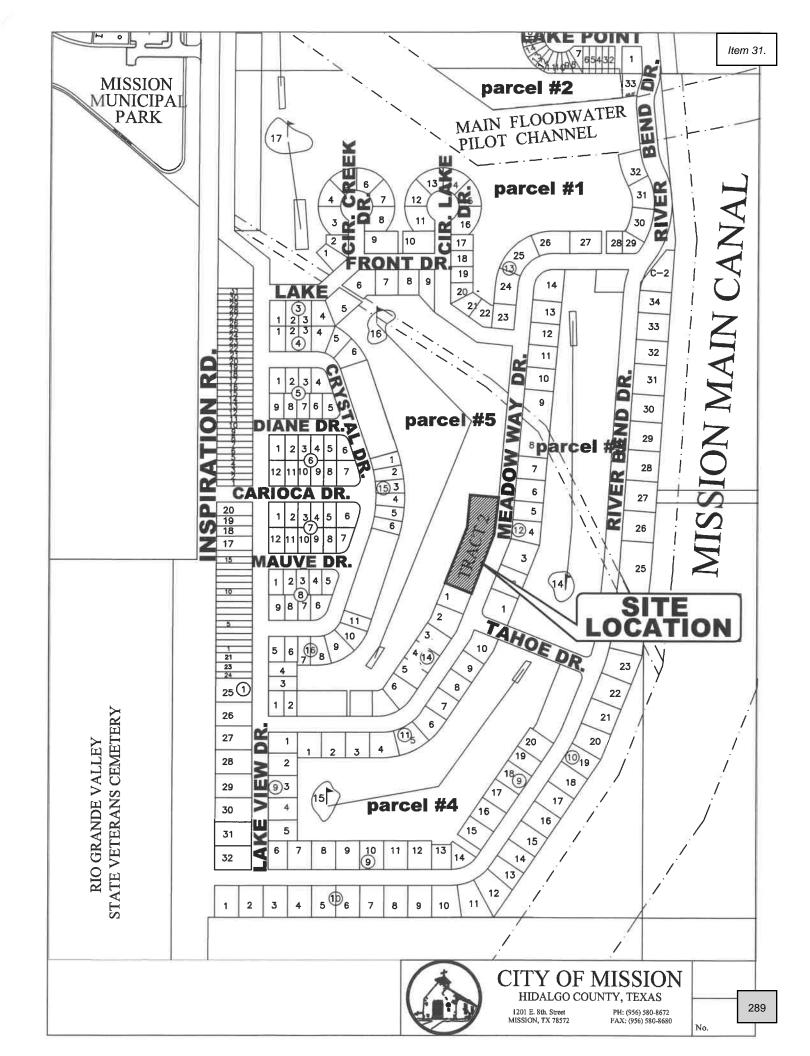

### **UNFINISHED BUSINESS**

- 30. TABLED 03/25/2024 Rezoning: Tract #1: A tract of land containing 0.612 of one acre, being a part of portion of the Gulf Course and Lake Reserve out of Meadow Creek Country Club Phase I-B, 1916 Crystal Drive, PUD(AO-P) Agricultural Open Permanent to PUD(R-1) Single Family Residential, Meadow Creek Development, and Adoption of Ordinance#\_\_\_\_\_ De Luna
- 31. TABLED 03/25/2024 Rezoning: Tract #2: A tract of land containing 0.551 of one acre, being a part of portion of the Gulf Course and Lake Reserve out of Meadow Creek Country Club Phase I-B, 1931 Meadow Way Drive, PUD(AO-P) Agricultural Open Permanent to PUD(R-1) Single Family Residential, Meadow Creek Development, and Adoption of Ordinance#\_\_\_\_ De Luna
- 32. TABLED 03/25/2024 Rezoning: Tract #3: A tract of land containing 0.613 of one acre, being a part of portion of the Gulf Course and Lake Reserve out of Meadow Creek Country Club Phase I-B, 1914 Crystal Drive, PUD(AO-P) Agricultural Open

Permanent to PUD(R-1) Single Family Residential, Meadow Creek Development, and Adoption of Ordinance#\_\_\_\_ - De Luna

33. TABLED 03/25/2024 - Rezoning: A 27.969 acre tract of land out of Lot 29-10, West Addition to Sharyland, (AO-I) Agricultural Open Interim to (R-1A) Large Lot Residential, Jorge E. Miranda, and Adoption of Ordinance#\_\_\_\_ - De Luna