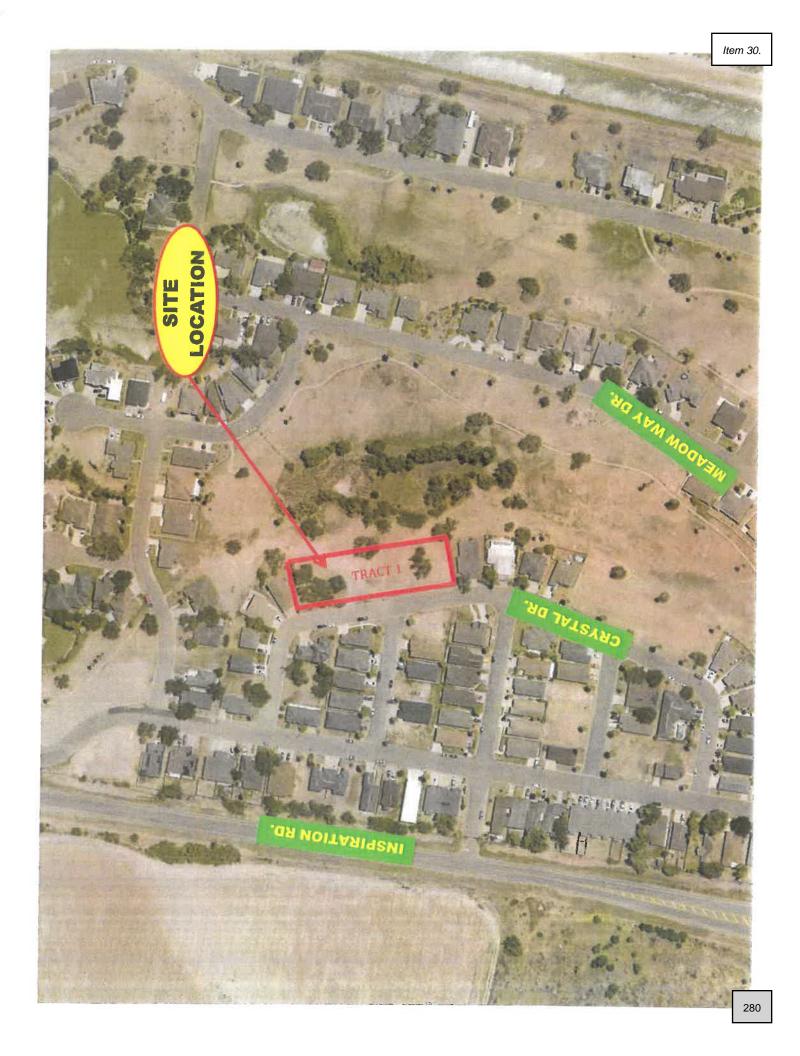

### **UNFINISHED BUSINESS**

- 30. TABLED 03/25/2024 Rezoning: Tract #1: A tract of land containing 0.612 of one acre, being a part of portion of the Gulf Course and Lake Reserve out of Meadow Creek Country Club Phase I-B, 1916 Crystal Drive, PUD(AO-P) Agricultural Open Permanent to PUD(R-1) Single Family Residential, Meadow Creek Development, and Adoption of Ordinance#\_\_\_\_\_ De Luna
- 31. TABLED 03/25/2024 Rezoning: Tract #2: A tract of land containing 0.551 of one acre, being a part of portion of the Gulf Course and Lake Reserve out of Meadow Creek Country Club Phase I-B, 1931 Meadow Way Drive, PUD(AO-P) Agricultural Open Permanent to PUD(R-1) Single Family Residential, Meadow Creek Development, and Adoption of Ordinance#\_\_\_\_ De Luna
- 32. TABLED 03/25/2024 Rezoning: Tract #3: A tract of land containing 0.613 of one acre, being a part of portion of the Gulf Course and Lake Reserve out of Meadow Creek Country Club Phase I-B, 1914 Crystal Drive, PUD(AO-P) Agricultural Open