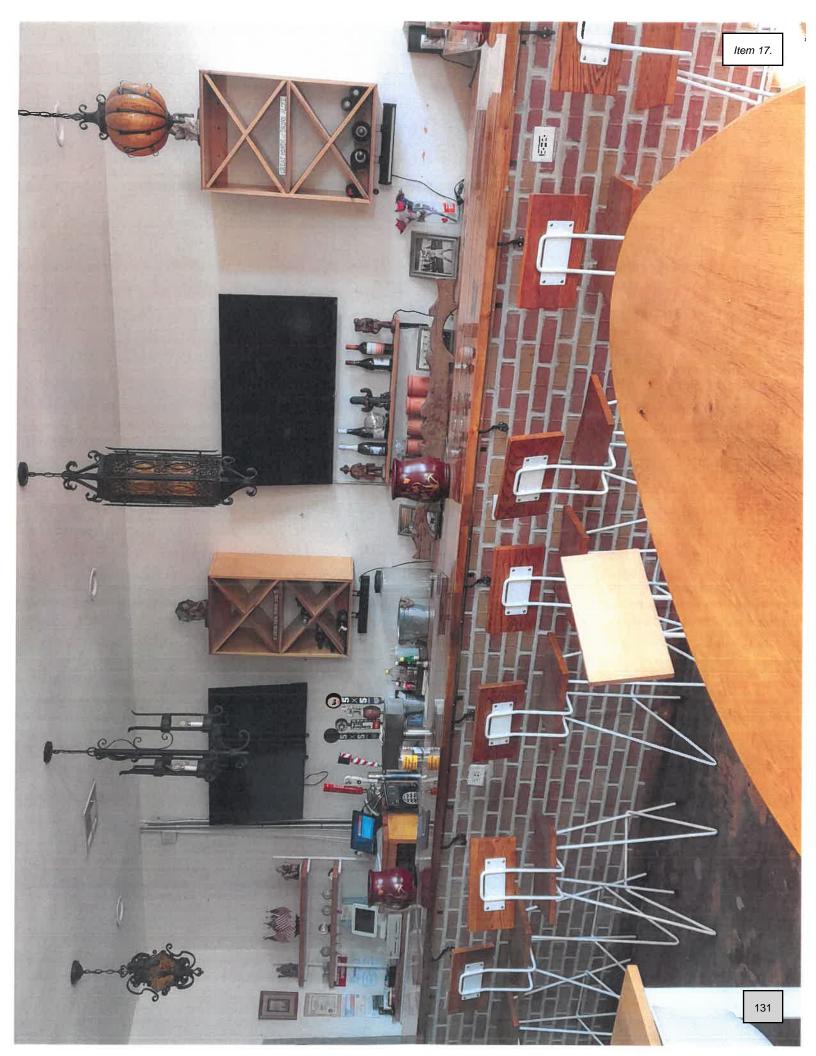

### PLANNING & ZONING RECOMMENDATIONS

 Discussion and Action to Recommend to the City Council the closure required by Union Pacific Railroad for Leonor Street being the 900 block of Leonor Street,

- approximately 0.25 of a mile west of the Intersection of Inspiration Road and W. Business Hwy 83 De Luna
- 10. Discussion and Action to Recommend to the City Council the closure required by Union Pacific Railroad of Farm Crossing at 3101 S. Conway Avenue being approximately 0.30 miles north of the intersection of S. Conway Avenue. - De Luna
- 11. Discussion and Action to Recommend to the City Council the opening of New Los Indios Parkway required by Union Pacific Railroad being approximately 0.25 miles north of the intersection of S. Conway Avenue and Los Indios Road - De Luna
- 12. Rezoning: A tract of land containing 37.50 acres of land, being part or portion of Lot 30-9, West Addition to Sharyland, (AO-I) Agricultural Open Interim to (R-1) Single Family Residential, Carlos Garza, and Adoption of Ordinance#\_\_\_\_- De Luna
- 13. Rezoning: A 1.00 acre tract of land out of Lot 263, West Addition to Sharyland, (AO-I) Agricultural Open Interim to (R-1A) Large Lot Single Family Residential, Everardo P. Sustaita, and Adoption of Ordinance#\_\_\_\_\_ De Luna
- 14. Conditional Use Permit: Construct (5) Pickle Ball Courts Incredibowl, 2140 E. Business Highway 83, Lot 1 & 2, Grapefruit Bowl, Inc. Subdivision, C-4, Felipe Cavazos, and Adoption of Ordinance#\_\_\_\_\_ De Luna
- 15. Conditional Use Permit: Drive-Thru Service Window Matuul, 2006 E. Griffin Parkway, Lot 2, Block 1, Springfield Ph. I Commercial, C-3, Judith A. Ponce, and Adoption of Ordinance#\_\_\_\_ De Luna
- 16. Conditional Use Permit: Restaurant in a C-2 Zone Le Petite Pastries, 1821 N. Shary Road, Ste. 7, Lot 1, Bannworth Business Center, C-2, Cesia Alfaro, and Adoption of Ordinance#\_\_\_\_ De Luna
- 17. Conditional Use Permit: Sale & On-Site Consumption of Alcoholic Beverages Las Tres Coquetas, 515 N. Conway Avenue, Lot 10, Block 92, Mission Original Townsite, C-3, Jose Enriquez, and Adoption of Ordinance#\_\_\_\_\_ De Luna
- 18. Conditional Use Permit: Sale & On-Site Consumption of Alcoholic Beverages Wing Snob, 801 N. Shary Road, Ste. 100, Lot 1A, Mirabelle Subdivision, C-3, Montenergo, LLC c/o Julio Garcia, and Adoption of Ordinance#\_\_\_\_ De Luna
- 19. Conditional Use Permit Renewal: Restaurant in a C-2 Zone Don Ponchitos Café #5, LLC, 800 E. 1St Street, Lots 88 & 89, Mayberry Plaza UT No. 3, C-2, Jenny Hernandez, and Adoption of Ordinance# De Luna