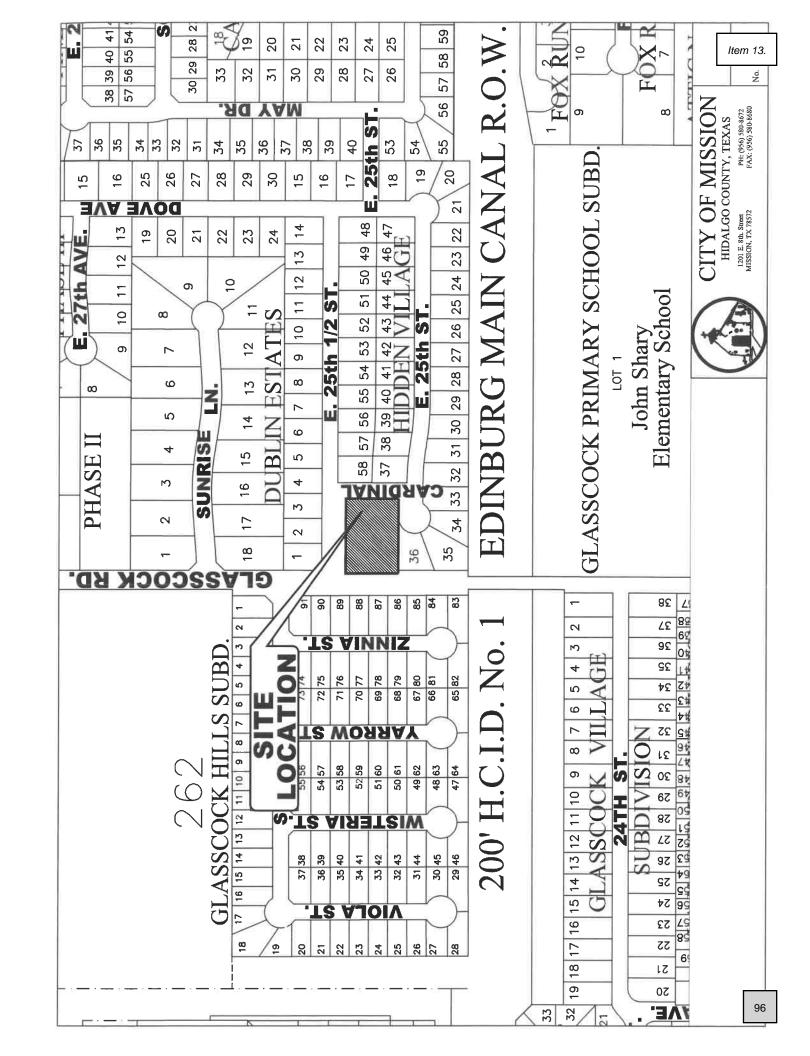

### PLANNING & ZONING RECOMMENDATIONS

 Discussion and Action to Recommend to the City Council the closure required by Union Pacific Railroad for Leonor Street being the 900 block of Leonor Street,

- approximately 0.25 of a mile west of the Intersection of Inspiration Road and W. Business Hwy 83 De Luna
- 10. Discussion and Action to Recommend to the City Council the closure required by Union Pacific Railroad of Farm Crossing at 3101 S. Conway Avenue being approximately 0.30 miles north of the intersection of S. Conway Avenue. - De Luna
- 11. Discussion and Action to Recommend to the City Council the opening of New Los Indios Parkway required by Union Pacific Railroad being approximately 0.25 miles north of the intersection of S. Conway Avenue and Los Indios Road - De Luna
- 12. Rezoning: A tract of land containing 37.50 acres of land, being part or portion of Lot 30-9, West Addition to Sharyland, (AO-I) Agricultural Open Interim to (R-1) Single Family Residential, Carlos Garza, and Adoption of Ordinance#\_\_\_\_- De Luna
- 13. Rezoning: A 1.00 acre tract of land out of Lot 263, West Addition to Sharyland, (AO-I) Agricultural Open Interim to (R-1A) Large Lot Single Family Residential, Everardo P. Sustaita, and Adoption of Ordinance#\_\_\_\_\_ De Luna
- 14. Conditional Use Permit: Construct (5) Pickle Ball Courts Incredibowl, 2140 E. Business Highway 83, Lot 1 & 2, Grapefruit Bowl, Inc. Subdivision, C-4, Felipe Cavazos, and Adoption of Ordinance#\_\_\_\_\_ De Luna
- 15. Conditional Use Permit: Drive-Thru Service Window Matuul, 2006 E. Griffin Parkway, Lot 2, Block 1, Springfield Ph. I Commercial, C-3, Judith A. Ponce, and Adoption of Ordinance#\_\_\_\_ De Luna
- 16. Conditional Use Permit: Restaurant in a C-2 Zone Le Petite Pastries, 1821 N. Shary Road, Ste. 7, Lot 1, Bannworth Business Center, C-2, Cesia Alfaro, and Adoption of Ordinance#\_\_\_\_ De Luna
- 17. Conditional Use Permit: Sale & On-Site Consumption of Alcoholic Beverages Las Tres Coquetas, 515 N. Conway Avenue, Lot 10, Block 92, Mission Original Townsite, C-3, Jose Enriquez, and Adoption of Ordinance#\_\_\_\_\_ De Luna
- 18. Conditional Use Permit: Sale & On-Site Consumption of Alcoholic Beverages Wing Snob, 801 N. Shary Road, Ste. 100, Lot 1A, Mirabelle Subdivision, C-3, Montenergo, LLC c/o Julio Garcia, and Adoption of Ordinance#\_\_\_\_ De Luna
- 19. Conditional Use Permit Renewal: Restaurant in a C-2 Zone Don Ponchitos Café #5, LLC, 800 E. 1St Street, Lots 88 & 89, Mayberry Plaza UT No. 3, C-2, Jenny Hernandez, and Adoption of Ordinance# De Luna