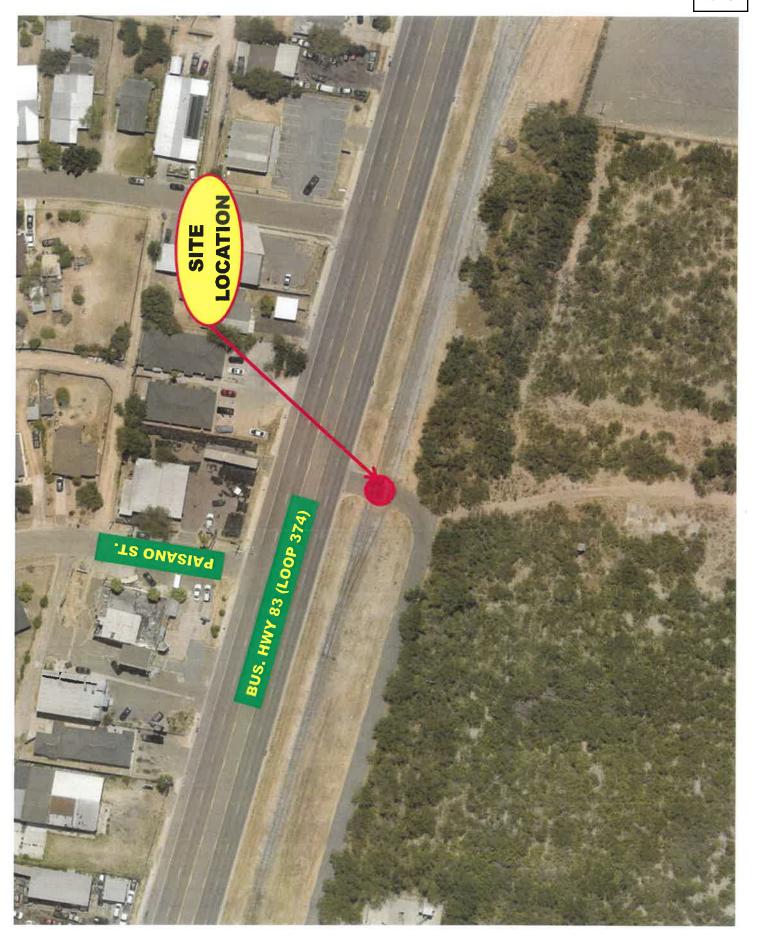

83

On February 29, 2024 staff received a request by Melden & Hunt on behalf of the Killam Development for a proposed railroad crossing and (3) road closures for El Milagro Subdivision. Union Pacific Railroad Company requires that for every new railroad crossing there is at least 2 road closures. The request before the Board is to consider the closure of the 900 Block of Leonor Street. This would be the 1<sup>st</sup> of 3 road crossing closures.

As part of the request the Union Pacific Railroad also requires that the City of Mission enter into an agreement with the Union Pacific Railroad Company for reimbursement of Preliminary Engineering Services. The Killam Development has agreed to cover the \$25,000 fee estimated for this project since the proposal if for their own development.





A1600-03-000-0102-00 ( 109670) GUTIERREZ DORA E 210 N MOOREFIELD RD MISSION TX 78572

A1600-03-000-0105-00 ( 109673) GONZALEZ JUANITA SAUCEDA 2300 KIM MARIE AVE MISSION TX 78574

F4350-00-000-0004-00 ( 175414) AMERICANA LLC 6601 W EXPY 83 MISSION TX 78572 A1600-03-000-0103-00 ( 109671) LUNA RICARDO 515 PAULA ST MISSION TX 78574

A1600-03-000-0106-00 ( 109674) MATAMOROS GERARDO G & ADELFA G 2304 TREY LEAL MISSION TX 78574 A1600-03-000-0104-00 ( 109672) HERNANDEZ RUBEN 2220 LAWNDALE RD MISSION TX 78572

A1600-04-000-0131-00 ( 109696) RODRIGUEZ JOEL A 2500 VIOLET AVE MCALLEN TX 78504



### CITY COUNCIL AGENDA ITEM & RECOMMENDATION SUMMARY

MEETING DATE: April 8, 2024

PRESENTED BY: Susana De Luna, Planning Director

AGENDA ITEM: Discussion and Action to Recommend to the City Council the cl