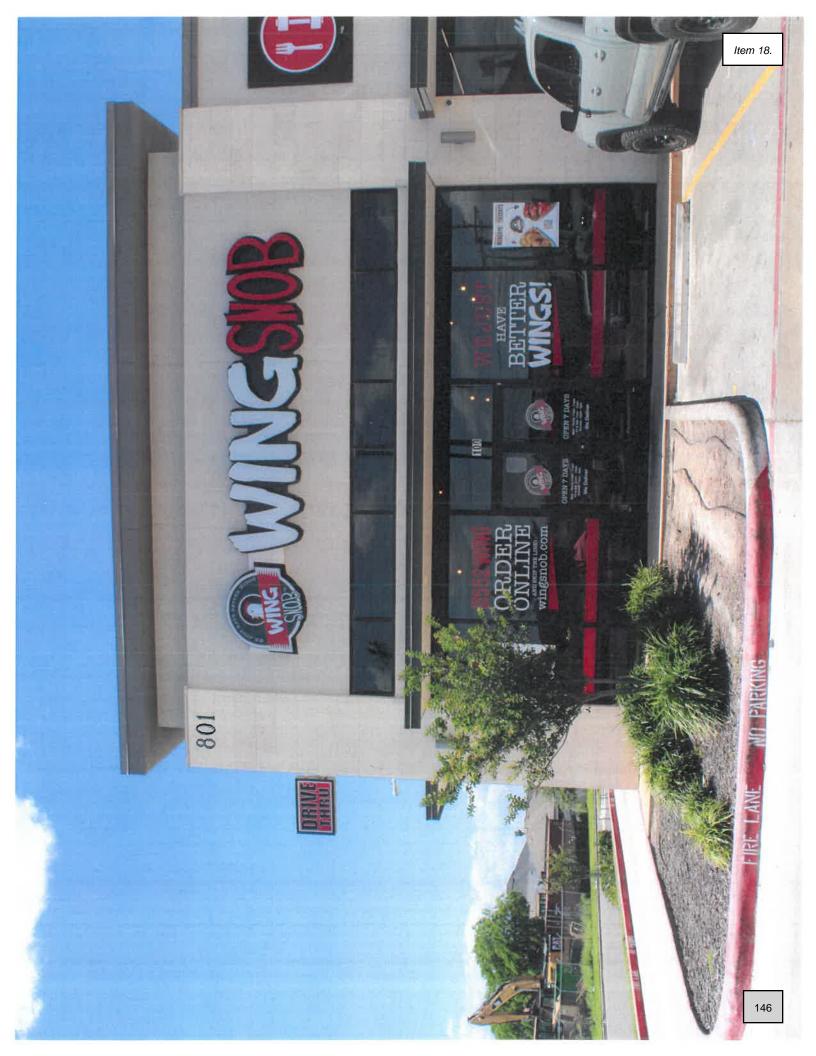

### PLANNING & ZONING RECOMMENDATIONS

 Discussion and Action to Recommend to the City Council the closure required by Union Pacific Railroad for Leonor Street being the 900 block of Leonor Street,

- approximately 0.25 of a mile west of the Intersection of Inspiration Road and W. Business Hwy 83 De Luna
- 10. Discussion and Action to Recommend to the City Council the closure required by Union Pacific Railroad of Farm Crossing at 3101 S. Conway Avenue being approximately 0.30 miles north of the intersection of S. Conway Avenue. - De Luna
- 11. Discussion and Action to Recommend to the City Council the opening of New Los Indios Parkway required by Union Pacific Railroad being approximately 0.25 miles north of the intersection of S. Conway Avenue and Los Indios Road - De Luna
- 12. Rezoning: A tract of land containing 37.50 acres of land, being part or portion of Lot 30-9, West Addition to Sharyland, (AO-I) Agricultural Open Interim to (R-1) Single Family Residential, Carlos Garza, and Adoption of Ordinance#\_\_\_\_- De Luna
- 13. Rezoning: A 1.00 acre tract of land out of Lot 263, West Addition to Sharyland, (AO-I) Agricultural Open Interim to (R-1A) Large Lot Single Family Residential, Everardo P. Sustaita, and Adoption of Ordinance#\_\_\_\_\_ De Luna
- 14. Conditional Use Permit: Construct (5) Pickle Ball Courts Incredibowl, 2140 E. Business Highway 83, Lot 1 & 2, Grapefruit Bowl, Inc. Subdivision, C-4, Felipe Cavazos, and Adoption of Ordinance#\_\_\_\_\_ De Luna
- 15. Conditional Use Permit: Drive-Thru Service Window Matuul, 2006 E. Griffin Parkway, Lot 2, Block 1, Springfield Ph. I Commercial, C-3, Judith A. Ponce, and Adoption of Ordinance#\_\_\_\_ De Luna
- 16. Conditional Use Permit: Restaurant in a C-2 Zone Le Petite Pastries, 1821 N. Shary Road, Ste. 7, Lot 1, Bannworth Business Center, C-2, Cesia Alfaro, and Adoption of Ordinance#\_\_\_\_ De Luna
- 17. Conditional Use Permit: Sale & On-Site Consumption of Alcoholic Beverages Las Tres Coquetas, 515 N. Conway Avenue, Lot 10, Block 92, Mission Original Townsite, C-3, Jose Enriquez, and Adoption of Ordinance#\_\_\_\_\_ De Luna
- 18. Conditional Use Permit: Sale & On-Site Consumption of Alcoholic Beverages Wing Snob, 801 N. Shary Road, Ste. 100, Lot 1A, Mirabelle Subdivision, C-3, Montenergo, LLC c/o Julio Garcia, and Adoption of Ordinance#\_\_\_\_ De Luna
- 19. Conditional Use Permit Renewal: Restaurant in a C-2 Zone Don Ponchitos Café #5, LLC, 800 E. 1St Street, Lots 88 & 89, Mayberry Plaza UT No. 3, C-2, Jenny Hernandez, and Adoption of Ordinance# De Luna