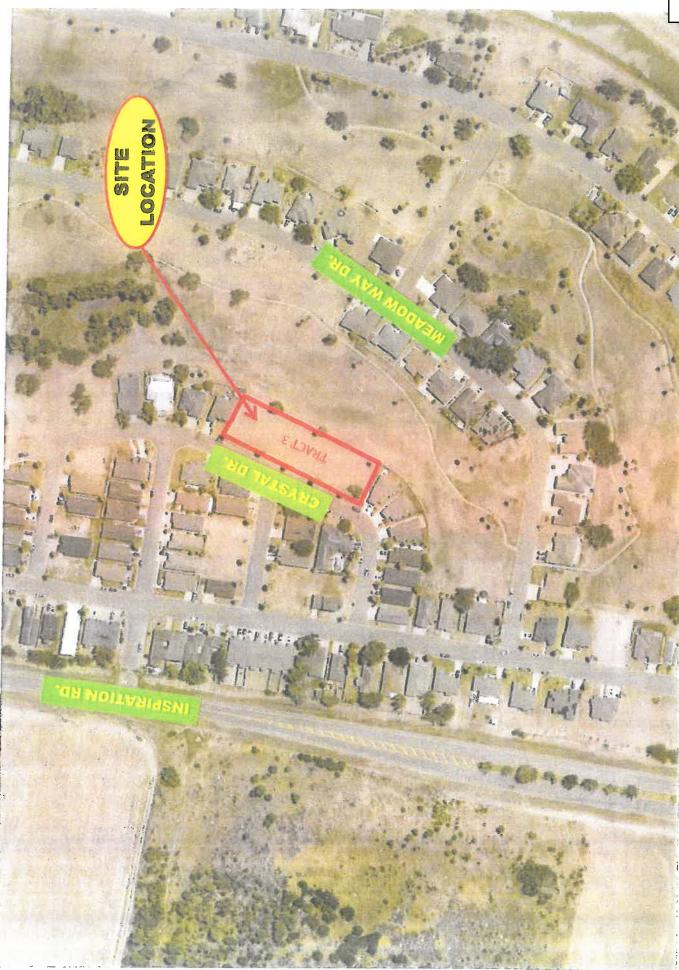

### **UNFINISHED BUSINESS**

- 30. TABLED 03/25/2024 Rezoning: Tract #1: A tract of land containing 0.612 of one acre, being a part of portion of the Gulf Course and Lake Reserve out of Meadow Creek Country Club Phase I-B, 1916 Crystal Drive, PUD(AO-P) Agricultural Open Permanent to PUD(R-1) Single Family Residential, Meadow Creek Development, and Adoption of Ordinance#\_\_\_\_\_ De Luna
- 31. TABLED 03/25/2024 Rezoning: Tract #2: A tract of land containing 0.551 of one acre, being a part of portion of the Gulf Course and Lake Reserve out of Meadow Creek Country Club Phase I-B, 1931 Meadow Way Drive, PUD(AO-P) Agricultural Open Permanent to PUD(R-1) Single Family Residential, Meadow Creek Development, and Adoption of Ordinance#\_\_\_\_ De Luna
- 32. TABLED 03/25/2024 Rezoning: Tract #3: A tract of land containing 0.613 of one acre, being a part of portion of the Gulf Course and Lake Reserve out of Meadow Creek Country Club Phase I-B, 1914 Crystal Drive, PUD(AO-P) Agricultural Open

Permanent to PUD(R-1) Single Family Residential, Meadow Creek Development, and Adoption of Ordinance#\_\_\_\_ - De Luna

33. TABLED 03/25/2024 - Rezoning: A 27.969 acre tract of land out of Lot 29-10, West Addition to Sharyland, (AO-I) Agricultural Open Interim to (R-1A) Large Lot Residential, Jorge E. Miranda, and Adoption of Ordinance#\_\_\_\_ - De Luna