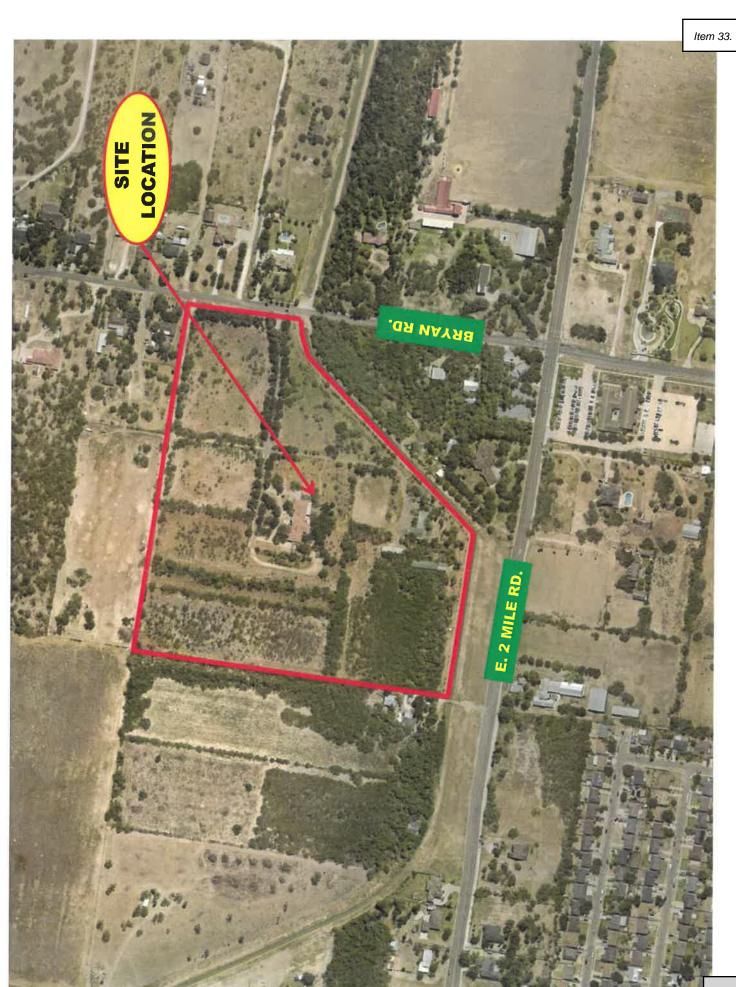

Permanent to PUD(R-1) Single Family Residential, Meadow Creek Development, and Adoption of Ordinance#\_\_\_\_ - De Luna

33. TABLED 03/25/2024 - Rezoning: A 27.969 acre tract of land out of Lot 29-10, West Addition to Sharyland, (AO-I) Agricultural Open Interim to (R-1A) Large Lot Residential, Jorge E. Miranda, and Adoption of Ordinance#\_\_\_\_ - De Luna