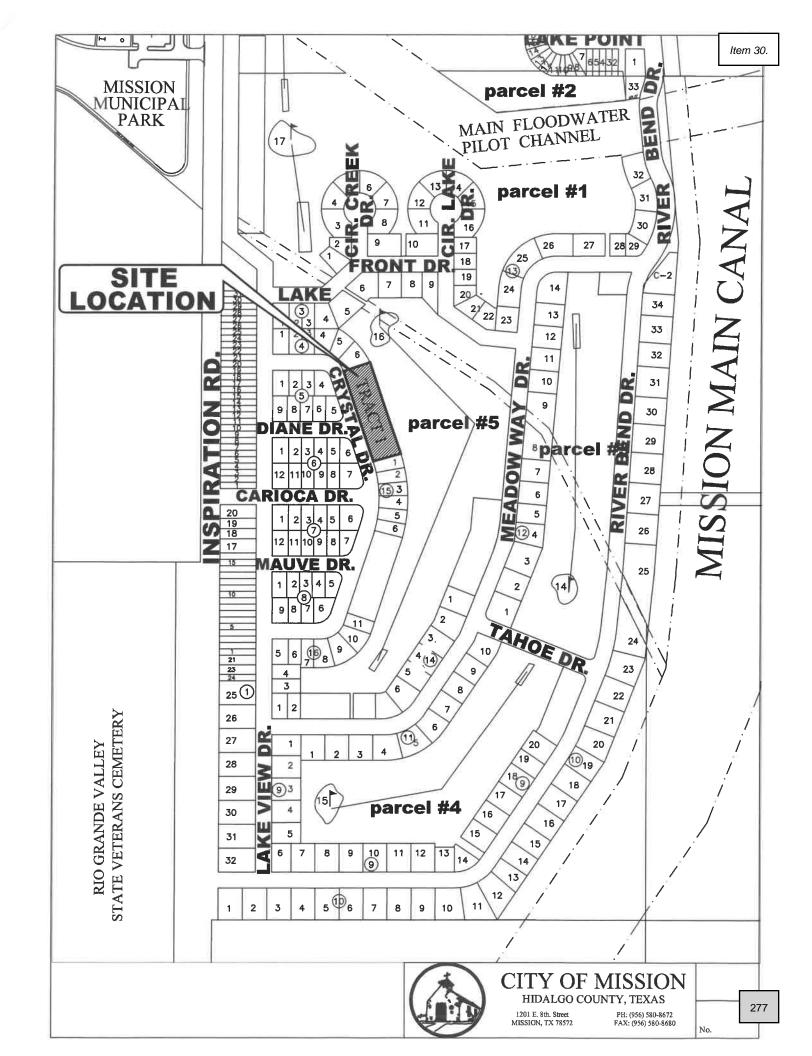

### **UNFINISHED BUSINESS**

- 30. TABLED 03/25/2024 Rezoning: Tract #1: A tract of land containing 0.612 of one acre, being a part of portion of the Gulf Course and Lake Reserve out of Meadow Creek Country Club Phase I-B, 1916 Crystal Drive, PUD(AO-P) Agricultural Open Permanent to PUD(R-1) Single Family Residential, Meadow Creek Development, and Adoption of Ordinance#\_\_\_\_\_ De Luna
- 31. TABLED 03/25/2024 Rezoning: Tract #2: A tract of land containing 0.551 of one acre, being a part of portion of the Gulf Course and Lake Reserve out of Meadow Creek Country Club Phase I-B, 1931 Meadow Way Drive, PUD(AO-P) Agricultural Open Permanent to PUD(R-1) Single Family Residential, Meadow Creek Development, and Adoption of Ordinance#\_\_\_\_ De Luna
- 32. TABLED 03/25/2024 Rezoning: Tract #3: A tract of land containing 0.613 of one acre, being a part of portion of the Gulf Course and Lake Reserve out of Meadow Creek Country Club Phase I-B, 1914 Crystal Drive, PUD(AO-P) Agricultural Open

Permanent to PUD(R-1) Single Family Residential, Meadow Creek Development, and Adoption of Ordinance#\_\_\_\_ - De Luna

33. TABLED 03/25/2024 - Rezoning: A 27.969 acre tract of land out of Lot 29-10, West Addition to Sharyland, (AO-I) Agricultural Open Interim to (R-1A) Large Lot Residential, Jorge E. Miranda, and Adoption of Ordinance#\_\_\_\_ - De Luna