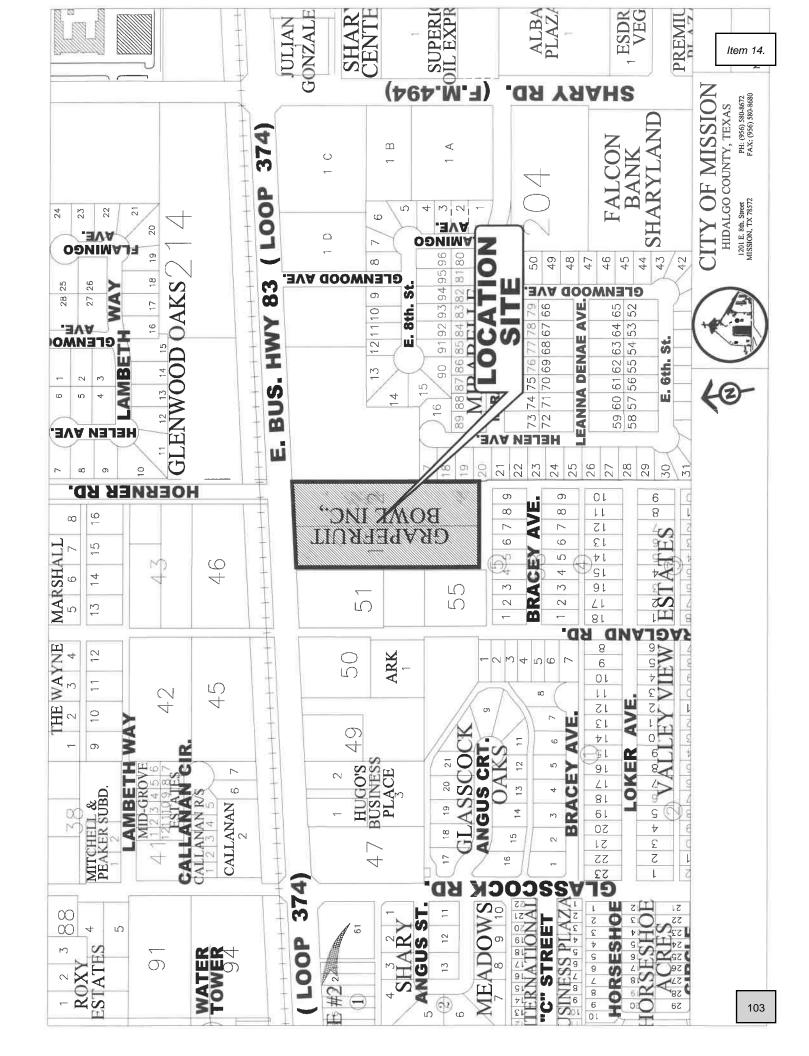

### PLANNING & ZONING RECOMMENDATIONS

 Discussion and Action to Recommend to the City Council the closure required by Union Pacific Railroad for Leonor Street being the 900 block of Leonor Street,

- approximately 0.25 of a mile west of the Intersection of Inspiration Road and W. Business Hwy 83 De Luna
- 10. Discussion and Action to Recommend to the City Council the closure required by Union Pacific Railroad of Farm Crossing at 3101 S. Conway Avenue being approximately 0.30 miles north of the intersection of S. Conway Avenue. - De Luna
- 11. Discussion and Action to Recommend to the City Council the opening of New Los Indios Parkway required by Union Pacific Railroad being approximately 0.25 miles north of the intersection of S. Conway Avenue and Los Indios Road - De Luna
- 12. Rezoning: A tract of land containing 37.50 acres of land, being part or portion of Lot 30-9, West Addition to Sharyland, (AO-I) Agricultural Open Interim to (R-1) Single Family Residential, Carlos Garza, and Adoption of Ordinance#\_\_\_\_- De Luna
- 13. Rezoning: A 1.00 acre tract of land out of Lot 263, West Addition to Sharyland, (AO-I) Agricultural Open Interim to (R-1A) Large Lot Single Family Residential, Everardo P. Sustaita, and Adoption of Ordinance#\_\_\_\_\_ De Luna
- 14. Conditional Use Permit: Construct (5) Pickle Ball Courts Incredibowl, 2140 E. Business Highway 83, Lot 1 & 2, Grapefruit Bowl, Inc. Subdivision, C-4, Felipe Cavazos, and Adoption of Ordinance#\_\_\_\_\_ De Luna
- 15. Conditional Use Permit: Drive-Thru Service Window Matuul, 2006 E. Griffin Parkway, Lot 2, Block 1, Springfield Ph. I Commercial, C-3, Judith A. Ponce, and Adoption of Ordinance#\_\_\_\_ De Luna
- 16. Conditional Use Permit: Restaurant in a C-2 Zone Le Petite Pastries, 1821 N. Shary Road, Ste. 7, Lot 1, Bannworth Business Center, C-2, Cesia Alfaro, and Adoption of Ordinance#\_\_\_\_ De Luna
- 17. Conditional Use Permit: Sale & On-Site Consumption of Alcoholic Beverages Las Tres Coquetas, 515 N. Conway Avenue, Lot 10, Block 92, Mission Original Townsite, C-3, Jose Enriquez, and Adoption of Ordinance#\_\_\_\_\_ De Luna
- 18. Conditional Use Permit: Sale & On-Site Consumption of Alcoholic Beverages Wing Snob, 801 N. Shary Road, Ste. 100, Lot 1A, Mirabelle Subdivision, C-3, Montenergo, LLC c/o Julio Garcia, and Adoption of Ordinance#\_\_\_\_ De Luna
- 19. Conditional Use Permit Renewal: Restaurant in a C-2 Zone Don Ponchitos Café #5, LLC, 800 E. 1St Street, Lots 88 & 89, Mayberry Plaza UT No. 3, C-2, Jenny Hernandez, and Adoption of Ordinance# De Luna