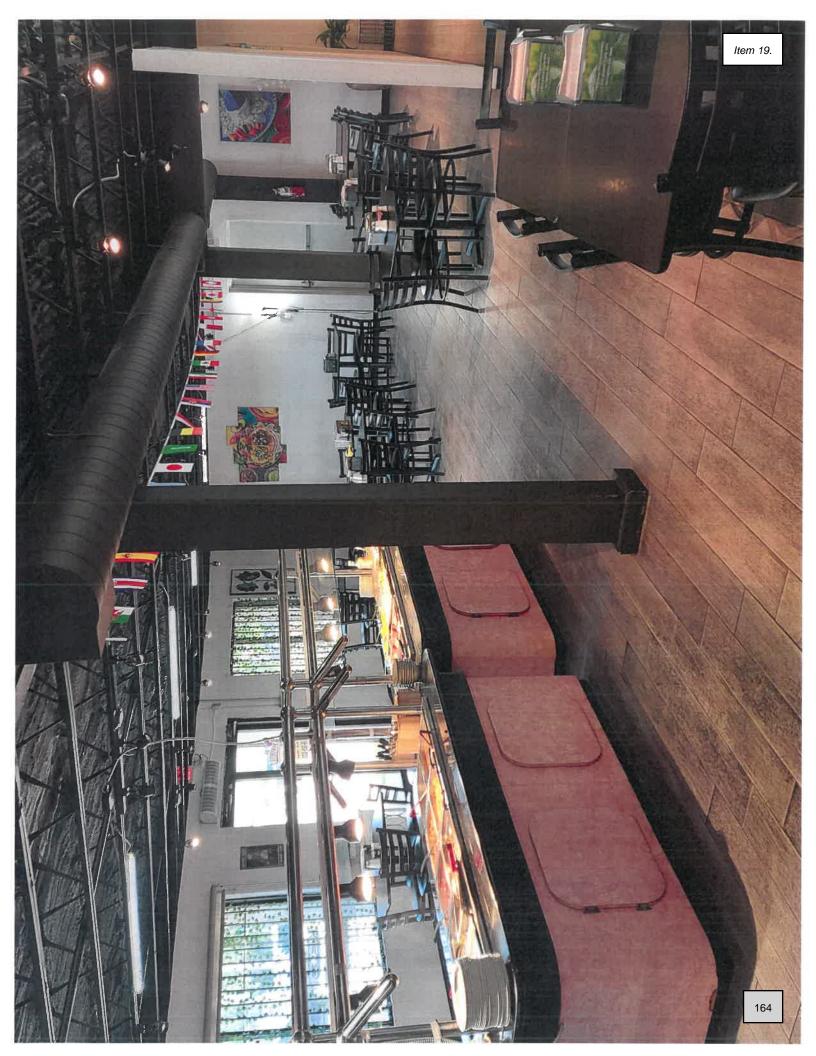

### PLANNING & ZONING RECOMMENDATIONS

 Discussion and Action to Recommend to the City Council the closure required by Union Pacific Railroad for Leonor Street being the 900 block of Leonor Street,

- approximately 0.25 of a mile west of the Intersection of Inspiration Road and W. Business Hwy 83 De Luna
- 10. Discussion and Action to Recommend to the City Council the closure required by Union Pacific Railroad of Farm Crossing at 3101 S. Conway Avenue being approximately 0.30 miles north of the intersection of S. Conway Avenue. - De Luna
- 11. Discussion and Action to Recommend to the City Council the opening of New Los Indios Parkway required by Union Pacific Railroad being approximately 0.25 miles north of the intersection of S. Conway Avenue and Los Indios Road - De Luna
- 12. Rezoning: A tract of land containing 37.50 acres of land, being part or portion of Lot 30-9, West Addition to Sharyland, (AO-I) Agricultural Open Interim to (R-1) Single Family Residential, Carlos Garza, and Adoption of Ordinance#\_\_\_\_- De Luna
- 13. Rezoning: A 1.00 acre tract of land out of Lot 263, West Addition to Sharyland, (AO-I) Agricultural Open Interim to (R-1A) Large Lot Single Family Residential, Everardo P. Sustaita, and Adoption of Ordinance#\_\_\_\_\_ De Luna
- 14. Conditional Use Permit: Construct (5) Pickle Ball Courts Incredibowl, 2140 E. Business Highway 83, Lot 1 & 2, Grapefruit Bowl, Inc. Subdivision, C-4, Felipe Cavazos, and Adoption of Ordinance#\_\_\_\_\_ De Luna
- 15. Conditional Use Permit: Drive-Thru Service Window Matuul, 2006 E. Griffin Parkway, Lot 2, Block 1, Springfield Ph. I Commercial, C-3, Judith A. Ponce, and Adoption of Ordinance#\_\_\_\_ De Luna
- 16. Conditional Use Permit: Restaurant in a C-2 Zone Le Petite Pastries, 1821 N. Shary Road, Ste. 7, Lot 1, Bannworth Business Center, C-2, Cesia Alfaro, and Adoption of Ordinance#\_\_\_\_ De Luna
- 17. Conditional Use Permit: Sale & On-Site Consumption of Alcoholic Beverages Las Tres Coquetas, 515 N. Conway Avenue, Lot 10, Block 92, Mission Original Townsite, C-3, Jose Enriquez, and Adoption of Ordinance#\_\_\_\_\_ De Luna
- 18. Conditional Use Permit: Sale & On-Site Consumption of Alcoholic Beverages Wing Snob, 801 N. Shary Road, Ste. 100, Lot 1A, Mirabelle Subdivision, C-3, Montenergo, LLC c/o Julio Garcia, and Adoption of Ordinance#\_\_\_\_ De Luna
- 19. Conditional Use Permit Renewal: Restaurant in a C-2 Zone Don Ponchitos Café #5, LLC, 800 E. 1St Street, Lots 88 & 89, Mayberry Plaza UT No. 3, C-2, Jenny Hernandez, and Adoption of Ordinance# De Luna