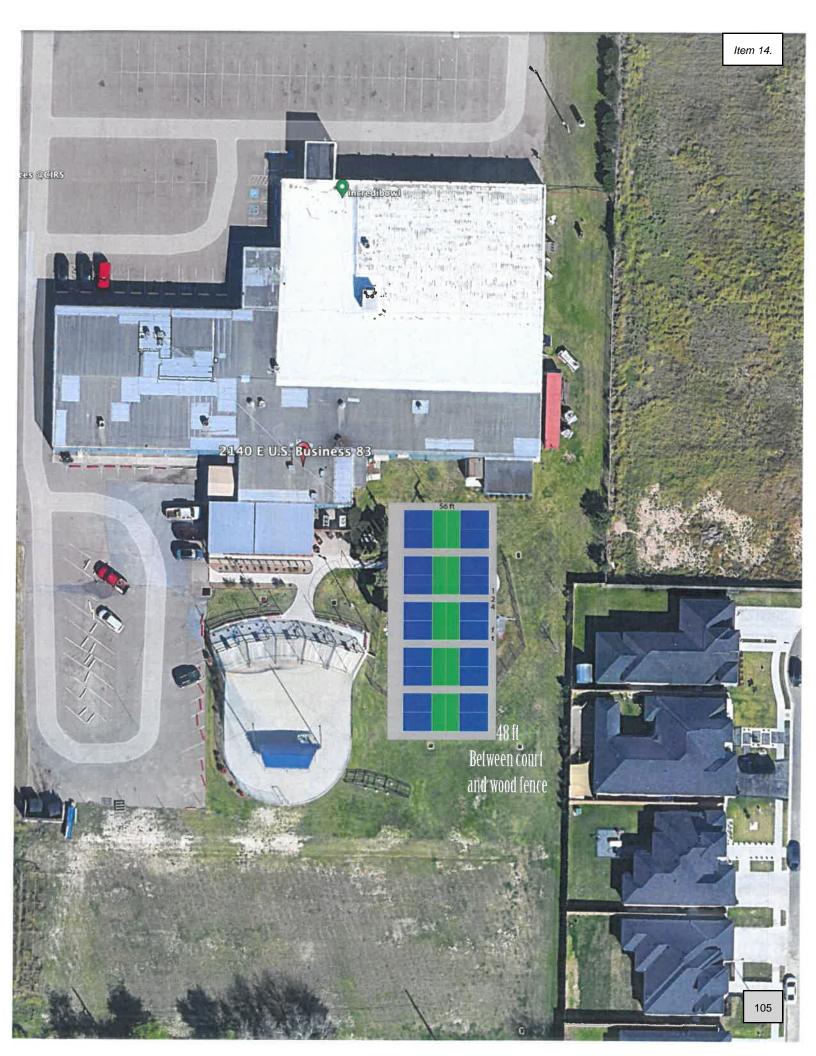

### PLANNING & ZONING RECOMMENDATIONS

 Discussion and Action to Recommend to the City Council the closure required by Union Pacific Railroad for Leonor Street being the 900 block of Leonor Street,

- approximately 0.25 of a mile west of the Intersection of Inspiration Road and W. Business Hwy 83 De Luna
- 10. Discussion and Action to Recommend to the City Council the closure required by Union Pacific Railroad of Farm Crossing at 3101 S. Conway Avenue being approximately 0.30 miles north of the intersection of S. Conway Avenue. - De Luna
- 11. Discussion and Action to Recommend to the City Council the opening of New Los Indios Parkway required by Union Pacific Railroad being approximately 0.25 miles north of the intersection of S. Conway Avenue and Los Indios Road - De Luna
- 12. Rezoning: A tract of land containing 37.50 acres of land, being part or portion of Lot 30-9, West Addition to Sharyland, (AO-I) Agricultural Open Interim to (R-1) Single Family Residential, Carlos Garza, and Adoption of Ordinance#\_\_\_\_- De Luna
- 13. Rezoning: A 1.00 acre tract of land out of Lot 263, West Addition to Sharyland, (AO-I) Agricultural Open Interim to (R-1A) Large Lot Single Family Residential, Everardo P. Sustaita, and Adoption of Ordinance#\_\_\_\_\_ De Luna
- 14. Conditional Use Permit: Construct (5) Pickle Ball Courts Incredibowl, 2140 E. Business Highway 83, Lot 1 & 2, Grapefruit Bowl, Inc. Subdivision, C-4, Felipe Cavazos, and Adoption of Ordinance#\_\_\_\_\_ De Luna
- 15. Conditional Use Permit: Drive-Thru Service Window Matuul, 2006 E. Griffin Parkway, Lot 2, Block 1, Springfield Ph. I Commercial, C-3, Judith A. Ponce, and Adoption of Ordinance#\_\_\_\_ De Luna
- 16. Conditional Use Permit: Restaurant in a C-2 Zone Le Petite Pastries, 1821 N. Shary Road, Ste. 7, Lot 1, Bannworth Business Center, C-2, Cesia Alfaro, and Adoption of Ordinance#\_\_\_\_ De Luna
- 17. Conditional Use Permit: Sale & On-Site Consumption of Alcoholic Beverages Las Tres Coquetas, 515 N. Conway Avenue, Lot 10, Block 92, Mission Original Townsite, C-3, Jose Enriquez, and Adoption of Ordinance#\_\_\_\_\_ De Luna
- 18. Conditional Use Permit: Sale & On-Site Consumption of Alcoholic Beverages Wing Snob, 801 N. Shary Road, Ste. 100, Lot 1A, Mirabelle Subdivision, C-3, Montenergo, LLC c/o Julio Garcia, and Adoption of Ordinance#\_\_\_\_ De Luna
- 19. Conditional Use Permit Renewal: Restaurant in a C-2 Zone Don Ponchitos Café #5, LLC, 800 E. 1St Street, Lots 88 & 89, Mayberry Plaza UT No. 3, C-2, Jenny Hernandez, and Adoption of Ordinance# De Luna