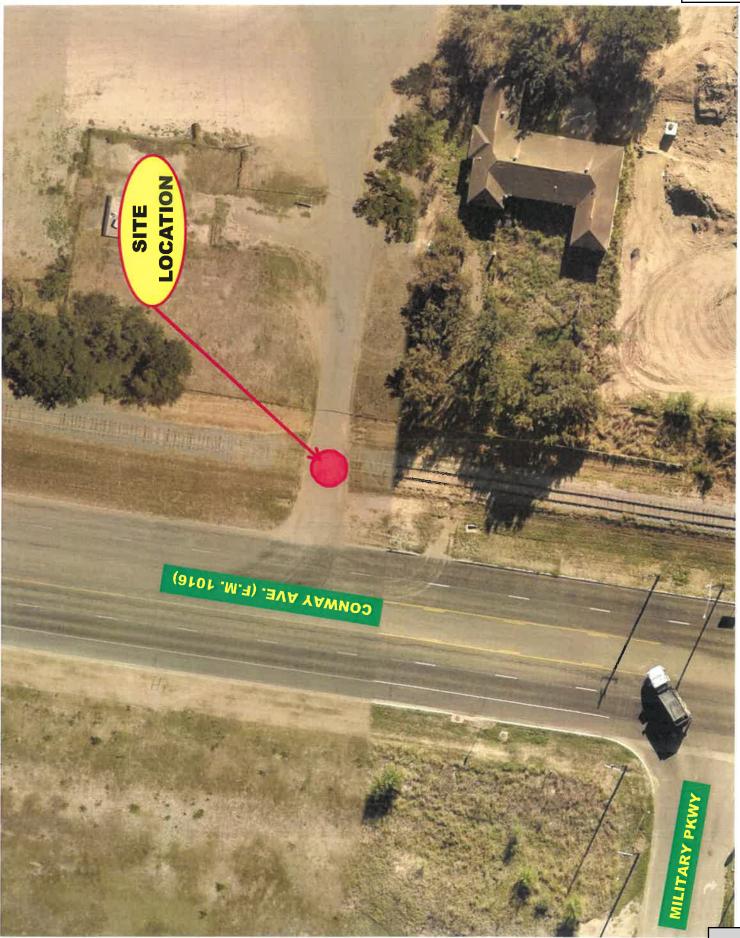

February 29, 2024 staff received a request by Melden & Hunt on behalf of the Killam Development for a proposed railroad crossing and (3) road closures for El Milagro Subdivision. Union Pacific Railroad Company requires that for every new railroad crossing there is at least 2 road closures. The request before the Board is to consider the closure of Farm Crossing at 3101 S. Conway Avenue. This would be the 3<sup>rd</sup> of 3 road crossing closures.

As part of the request the Union Pacific Railroad also requires that the City of Mission enter into an agreement with the Union Pacific Railroad Company for reimbursement of Preliminary Engineering Services. The Killam Development has agreed to cover the \$25,000 fee estimated for this project since the proposal if for their own development.





Item 10.

W0100-00-010-0006-07 ( 316432) AMAYA FERNANDO V 501 N BRIDGE ST NO 337 HIDALGO TX 78557 W0100-00-010-0007-05 ( 316437) CHARCO LAND SALES LLC ATTN KILLAM OIL CO. LTD 4320 UNIVERSITY BLVD PO BOX 499 LAREDO TX 78041 W0100-00-010-0007-07 ( 630543)
CHARCO LAND SALES LLC
ATTN KILLAM OIL CO. LTD
4320 UNIVERSITY BLVD PO BOX 499
LAREDO TX 78041



### CITY COUNCIL AGENDA ITEM & RECOMMENDATION SUMMARY

MEETING DATE: April 8, 2024

PRESENTED BY: Susana De Luna, Planning Director

AGENDA ITEM: Discussion and Action to Recommend to the City Council the opening of New Los

Indios Parkway required by Union Pacific Railroad being approximately 0.25 miles north of the intersection of S. Conway Avenue and Los Indios Road - De Luna

#### **NATURE OF REQUEST:**

On April 3, 2024 the Planning and Z