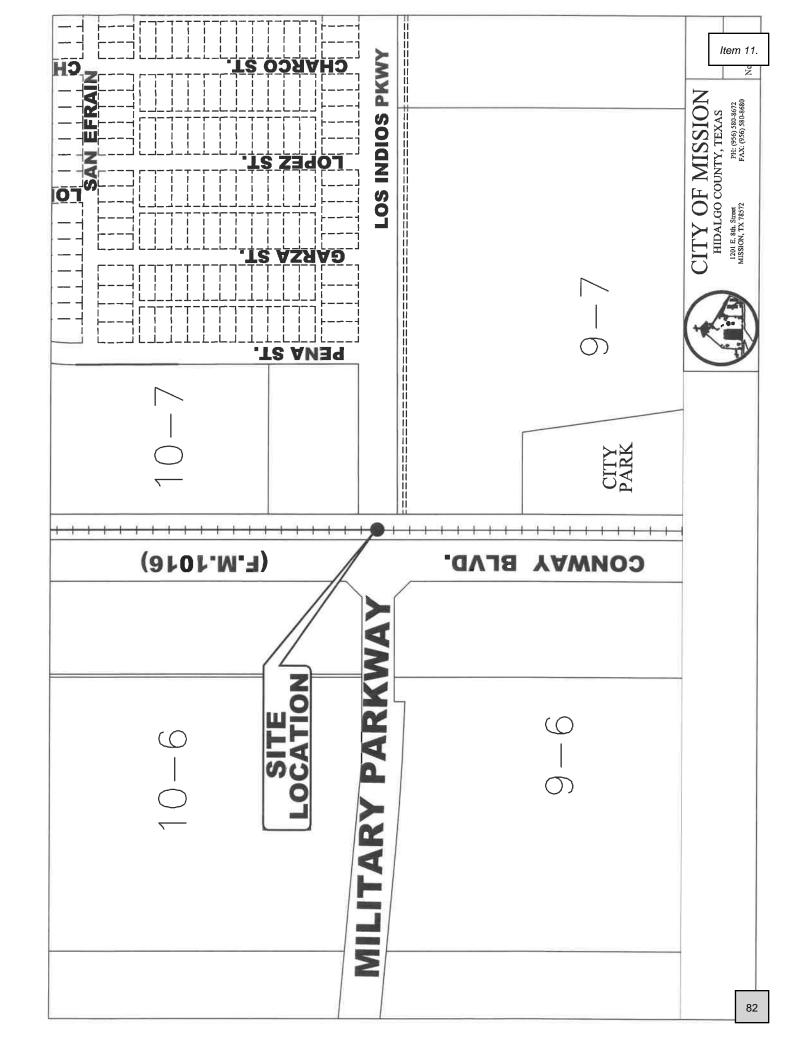

the intersection of S. Conway Avenue and Los Indios Road

On February 29, 2024 staff received a request by Melden & Hunt on behalf of the Killam Development for a proposed railroad crossing and (3) road closures for El Milagro Subdivision. Union Pacific Railroad Company requires that for every new railroad crossing there is at least 2 road closures. The request before the Board is to consider the opening of New Los Indios Parkway Railroad crossing.

As part of the request the Union Pacific Railroad also requires that the City of Mission enter into an agreement with the Union Pacific Railroad Company for reimbursement of Preliminary Engineering Services. The Killam Development has agreed to cover the \$25,000 fee estimated for this project since the proposal if for their own development.





Item 11.

W0100-00-009-0006-00 ( 316407) OPTIONS DEVELOPMENT PARTNERS LP 3805 PLANTATION GROVE BLVD STE 35 MISSION TX 78572 W0100-00-009-0007-00 ( 316408) CHARCO LAND SALES LLC ATTN KILLAM OIL CO. LTD 4320 UNIVERSITY BLVD PO BOX 499 LAREDO TX 78041-1934 W0100-00-010-0006-07 ( 316432) AMAYA FERNANDO V 501 N BRIDGE ST NO 337 HIDALGO TX 78557

W0100-00-010-0007-07 ( 630543) CHARCO LAND SALES LLC ATTN KILLAM OIL CO. LTD 4320 UNIVERSITY BLVD PO BOX 499 LAREDO TX 78041



## CITY COUNCIL AGENDA ITEM & RECOMMENDATION SUMMARY

| MEETING DATE:                | April 8, 2024<br>Susana De Luna, Planning Director