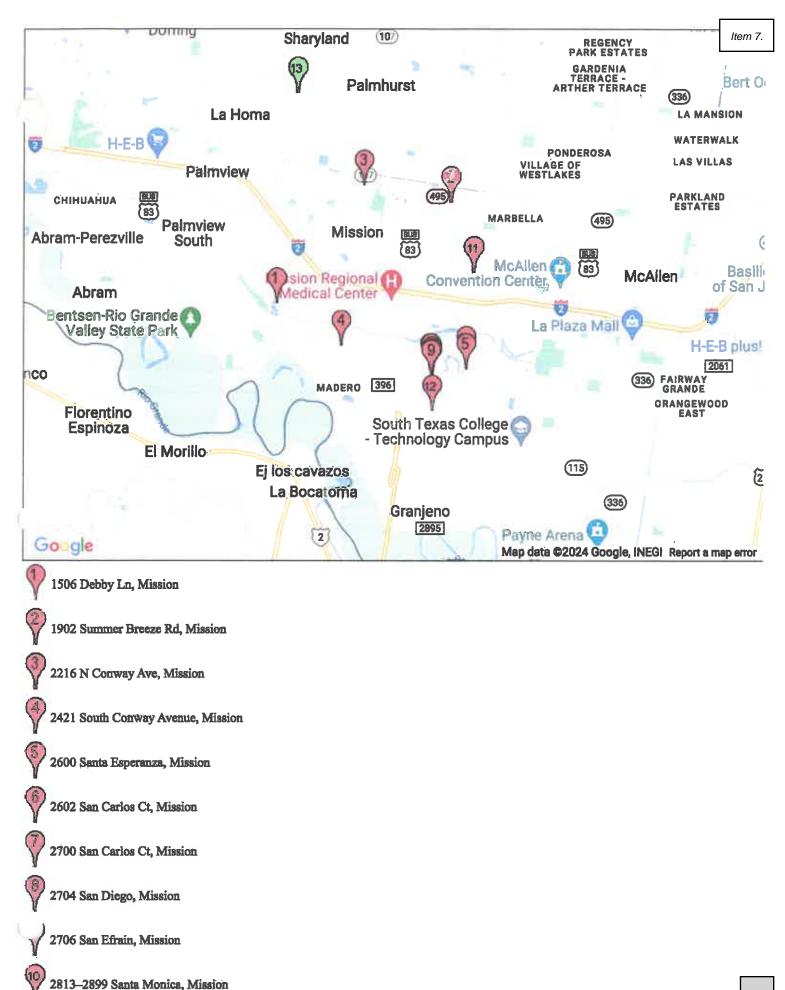

### CONSENT AGENDA

All consent agenda items are considered routine by City Council and will be enacted by one motion. There will be no separate discussion of these items unless a Councilmember requests an item be removed and considered separately. The City Council May Take Various Actions; Including But Not Limited To Rescheduling An Item In Its Entirety For A Future Date Or Time. The City Council May Elect To Go Into Executive Session On Any Item Whether Or Not Such Item Is Posted As An Executive Session Item At Any Time During The Meeting When Authorized By The Provisions Of The Open Meetings Act

20. Approval of Minutes – Carrillo Regular Meeting – March 25, 2024 Special Meeting – April 01, 2024

- 21. Acknowledge Receipt of Minutes Perez Boys & Girls Club Board of Directors – February 20, 2024 Civil Service Commission – January 22, 2024 Mission Redevelopment Authority – February 27, March 8, 2024 Mission Tax Increment Reinvestment Zone – February 27, March 8, 2024 Mission Economic Development Corporation – February 28, 2024 Youth Advocacy Advisory Board – February 20, 2024 Citizen's Advisory Committee – February 27, 2024
- 22. Approval to enter into an Election Services Contract with the Hidalgo County Elections Administrator for the May 4, 2024 City of Mission Charter Amendment Election pursuant to Texas Election Code Section 31.092(a) - Carrillo
- 23. Approval of Resolution # \_\_\_\_\_ designating Rio Grande Valley Metropolitan Planning Organization Members Carrillo