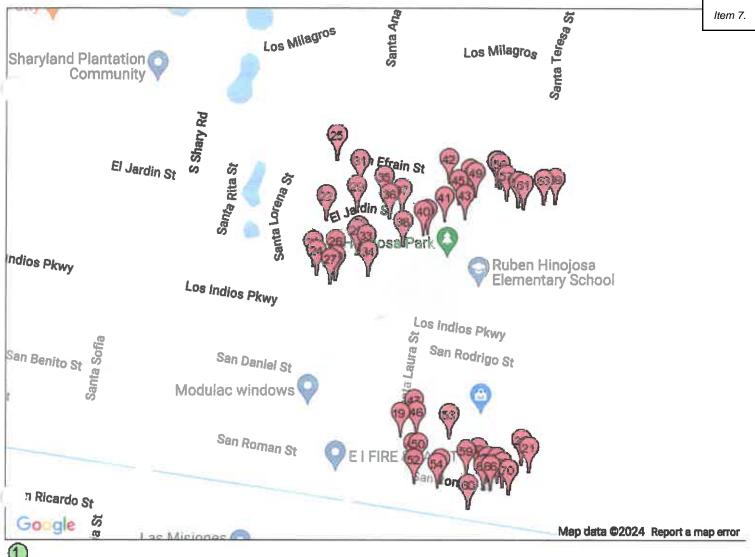

### CONSENT AGENDA

All consent agenda items are considered routine by City Council and will be enacted by one motion. There will be no separate discussion of these items unless a Councilmember requests an item be removed and considered separately. The City Council May Take Various Actions; Including But Not Limited To Rescheduling An Item In Its Entirety For A Future Date Or Time. The City Council May Elect To Go Into Executive Session On Any Item Whether Or Not Such Item Is Posted As An Executive Session Item At Any Time During The Meeting When Authorized By The Provisions Of The Open Meetings Act

20. Approval of Minutes – Carrillo Regular Meeting – March 25, 2024 Special Meeting – April 01, 2024

- 21. Acknowledge Receipt of Minutes Perez Boys & Girls Club Board of Directors – February 20, 2024 Civil Service Commission – January 22, 2024 Mission Redevelopment Authority – February 27, March 8, 2024 Mission Tax Increment Reinvestment Zone – February 27, March 8, 2024 Mission Economic Development Corporation – February 28, 2024 Youth Advocacy Advisory Board – February 20, 2024 Citizen's Advisory Committee – February 27, 2024
- 22. Approval to enter into an Election Services Contract with the Hidalgo County Elections Administrator for the May 4, 2024 City of Mission Charter Amendment Election pursuant to Texas Election Code Section 31.092(a) - Carrillo
- 23. Approval of Resolution # \_\_\_\_\_ designating Rio Grande Valley Metropolitan Planning Organization Members Carrillo