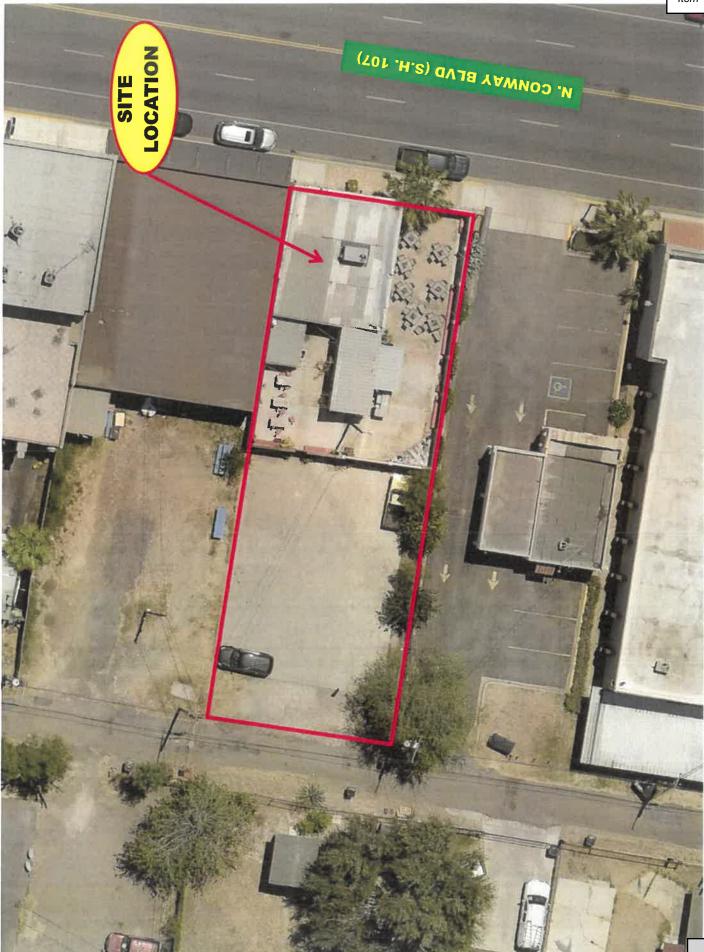

### PLANNING & ZONING RECOMMENDATIONS

 Discussion and Action to Recommend to the City Council the closure required by Union Pacific Railroad for Leonor Street being the 900 block of Leonor Street,

- approximately 0.25 of a mile west of the Intersection of Inspiration Road and W. Business Hwy 83 De Luna
- 10. Discussion and Action to Recommend to the City Council the closure required by Union Pacific Railroad of Farm Crossing at 3101 S. Conway Avenue being approximately 0.30 miles north of the intersection of S. Conway Avenue. - De Luna
- 11. Discussion and Action to Recommend to the City Council the opening of New Los Indios Parkway required by Union Pacific Railroad being approximately 0.25 miles north of the intersection of S. Conway Avenue and Los Indios Road - De Luna
- 12. Rezoning: A tract of land containing 37.50 acres of land, being part or portion of Lot 30-9, West Addition to Sharyland, (AO-I) Agricultural Open Interim to (R-1) Single Family Residential, Carlos Garza, and Adoption of Ordinance#\_\_\_\_- De Luna
- 13. Rezoning: A 1.00 acre tract of land out of Lot 263, West Addition to Sharyland, (AO-I) Agricultural Open Interim to (R-1A) Large Lot Single Family Residential, Everardo P. Sustaita, and Adoption of Ordinance#\_\_\_\_\_ De Luna
- 14. Conditional Use Permit: Construct (5) Pickle Ball Courts Incredibowl, 2140 E. Business Highway 83, Lot 1 & 2, Grapefruit Bowl, Inc. Subdivision, C-4, Felipe Cavazos, and Adoption of Ordinance#\_\_\_\_\_ De Luna
- 15. Conditional Use Permit: Drive-Thru Service Window Matuul, 2006 E. Griffin Parkway, Lot 2, Block 1, Springfield Ph. I Commercial, C-3, Judith A. Ponce, and Adoption of Ordinance#\_\_\_\_ De Luna
- 16. Conditional Use Permit: Restaurant in a C-2 Zone Le Petite Pastries, 1821 N. Shary Road, Ste. 7, Lot 1, Bannworth Business Center, C-2, Cesia Alfaro, and Adoption of Ordinance#\_\_\_\_ De Luna
- 17. Conditional Use Permit: Sale & On-Site Consumption of Alcoholic Beverages Las Tres Coquetas, 515 N. Conway Avenue, Lot 10, Block 92, Mission Original Townsite, C-3, Jose Enriquez, and Adoption of Ordinance#\_\_\_\_\_ De Luna
- 18. Conditional Use Permit: Sale & On-Site Consumption of Alcoholic Beverages Wing Snob, 801 N. Shary Road, Ste. 100, Lot 1A, Mirabelle Subdivision, C-3, Montenergo, LLC c/o Julio Garcia, and Adoption of Ordinance#\_\_\_\_ De Luna
- 19. Conditional Use Permit Renewal: Restaurant in a C-2 Zone Don Ponchitos Café #5, LLC, 800 E. 1St Street, Lots 88 & 89, Mayberry Plaza UT No. 3, C-2, Jenny Hernandez, and Adoption of Ordinance# De Luna