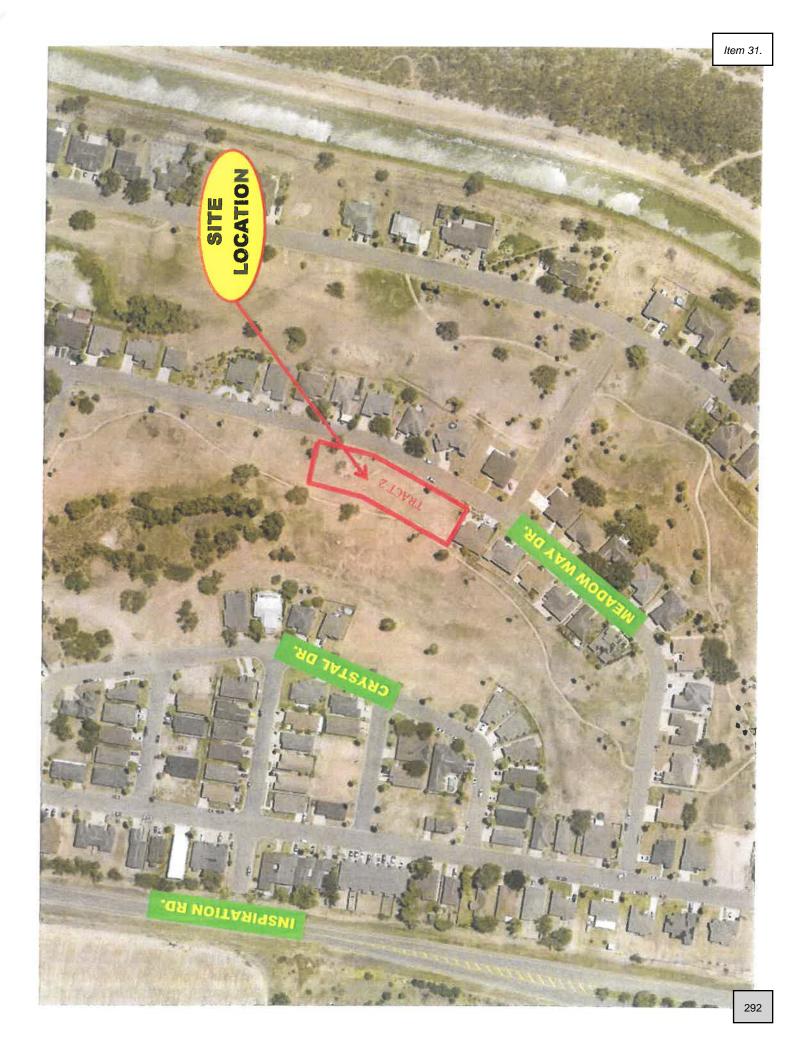

Permanent to PUD(R-1) Single Family Residential, Meadow Creek Development, and Adoption of Ordinance#\_\_\_\_ - De Luna

33. TABLED 03/25/2024 - Rezoning: A 27.969 acre tract of land out of Lot 29-10, West Addition to Sharyland, (AO-I) Agricultural Open Interim to (R-1A) Large Lot Residential, Jorge E. Miranda, and Adoption of Ordinance#\_\_\_\_ - De Luna