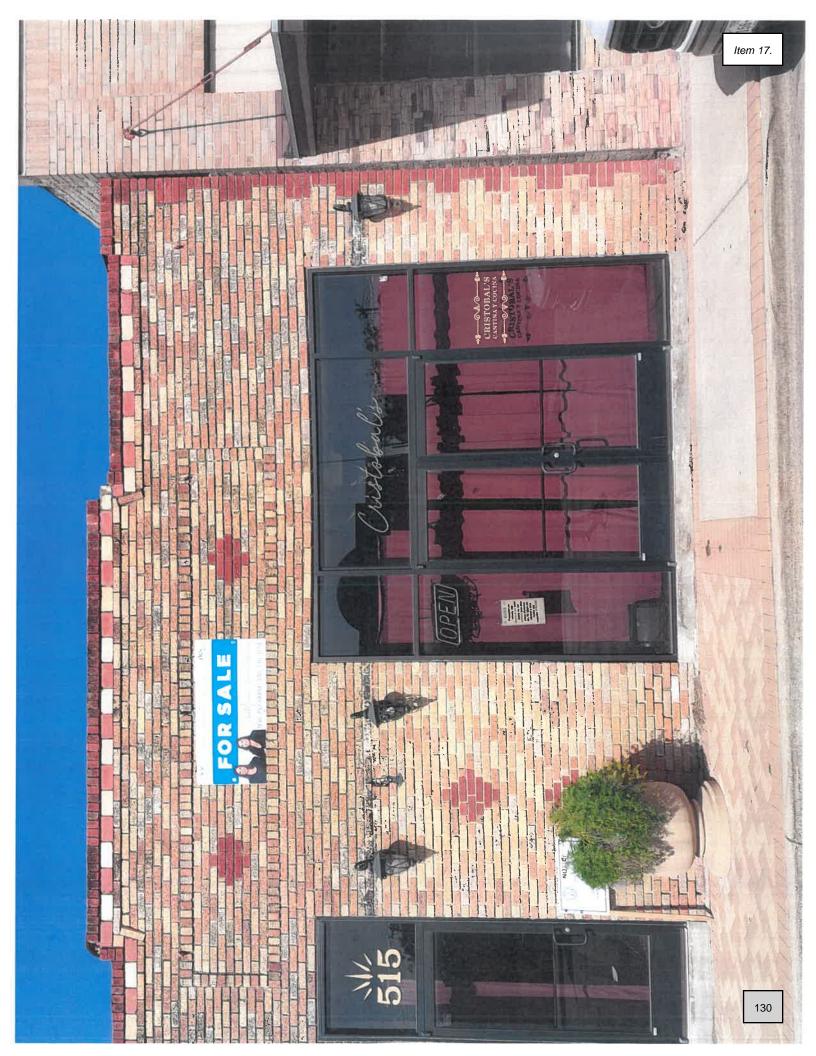

### PLANNING & ZONING RECOMMENDATIONS

 Discussion and Action to Recommend to the City Council the closure required by Union Pacific Railroad for Leonor Street being the 900 block of Leonor Street,

- approximately 0.25 of a mile west of the Intersection of Inspiration Road and W. Business Hwy 83 De Luna
- 10. Discussion and Action to Recommend to the City Council the closure required by Union Pacific Railroad of Farm Crossing at 3101 S. Conway Avenue being approximately 0.30 miles north of the intersection of S. Conway Avenue. - De Luna
- 11. Discussion and Action to Recommend to the City Council the opening of New Los Indios Parkway required by Union Pacific Railroad being approximately 0.25 miles north of the intersection of S. Conway Avenue and Los Indios Road - De Luna
- 12. Rezoning: A tract of land containing 37.50 acres of land, being part or portion of Lot 30-9, West Addition to Sharyland, (AO-I) Agricultural Open Interim to (R-1) Single Family Residential, Carlos Garza, and Adoption of Ordinance#\_\_\_\_- De Luna
- 13. Rezoning: A 1.00 acre tract of land out of Lot 263, West Addition to Sharyland, (AO-I) Agricultural Open Interim to (R-1A) Large Lot Single Family Residential, Everardo P. Sustaita, and Adoption of Ordinance#\_\_\_\_\_ De Luna
- 14. Conditional Use Permit: Construct (5) Pickle Ball Courts Incredibowl, 2140 E. Business Highway 83, Lot 1 & 2, Grapefruit Bowl, Inc. Subdivision, C-4, Felipe Cavazos, and Adoption of Ordinance#\_\_\_\_\_ De Luna
- 15. Conditional Use Permit: Drive-Thru Service Window Matuul, 2006 E. Griffin Parkway, Lot 2, Block 1, Springfield Ph. I Commercial, C-3, Judith A. Ponce, and Adoption of Ordinance#\_\_\_\_ De Luna
- 16. Conditional Use Permit: Restaurant in a C-2 Zone Le Petite Pastries, 1821 N. Shary Road, Ste. 7, Lot 1, Bannworth Business Center, C-2, Cesia Alfaro, and Adoption of Ordinance#\_\_\_\_ De Luna
- 17. Conditional Use Permit: Sale & On-Site Consumption of Alcoholic Beverages Las Tres Coquetas, 515 N. Conway Avenue, Lot 10, Block 92, Mission Original Townsite, C-3, Jose Enriquez, and Adoption of Ordinance#\_\_\_\_\_ De Luna
- 18. Conditional Use Permit: Sale & On-Site Consumption of Alcoholic Beverages Wing Snob, 801 N. Shary Road, Ste. 100, Lot 1A, Mirabelle Subdivision, C-3, Montenergo, LLC c/o Julio Garcia, and Adoption of Ordinance#\_\_\_\_ De Luna
- 19. Conditional Use Permit Renewal: Restaurant in a C-2 Zone Don Ponchitos Café #5, LLC, 800 E. 1St Street, Lots 88 & 89, Mayberry Plaza UT No. 3, C-2, Jenny Hernandez, and Adoption of Ordinance# De Luna