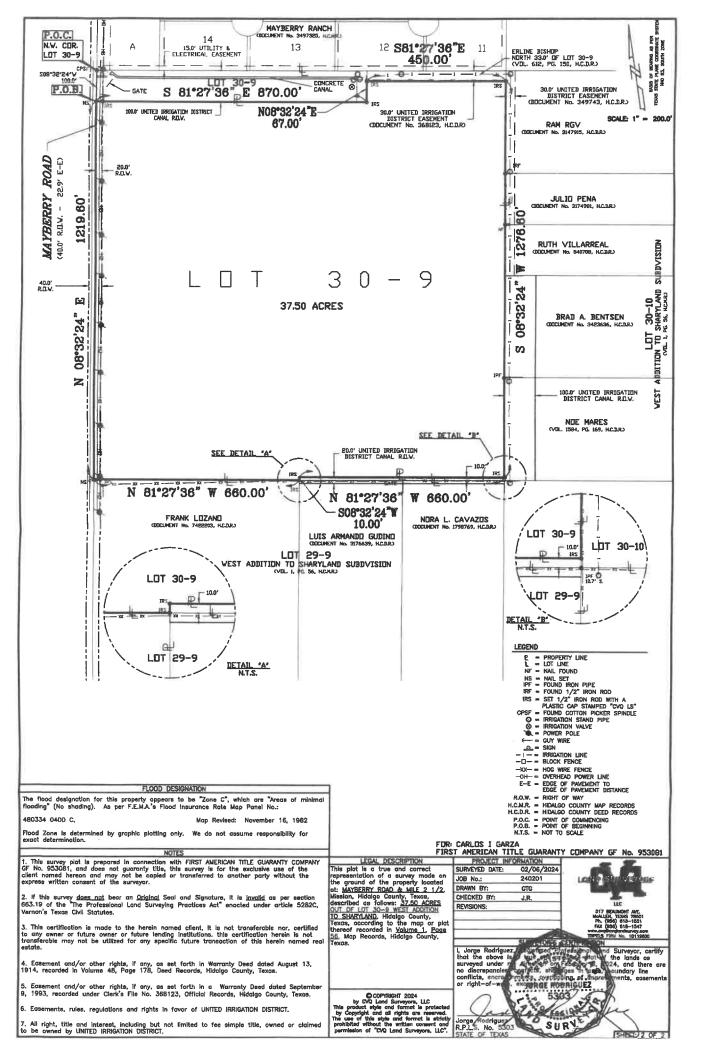

### PLANNING & ZONING RECOMMENDATIONS

 Discussion and Action to Recommend to the City Council the closure required by Union Pacific Railroad for Leonor Street being the 900 block of Leonor Street,

- approximately 0.25 of a mile west of the Intersection of Inspiration Road and W. Business Hwy 83 De Luna
- 10. Discussion and Action to Recommend to the City Council the closure required by Union Pacific Railroad of Farm Crossing at 3101 S. Conway Avenue being approximately 0.30 miles north of the intersection of S. Conway Avenue. - De Luna
- 11. Discussion and Action to Recommend to the City Council the opening of New Los Indios Parkway required by Union Pacific Railroad being approximately 0.25 miles north of the intersection of S. Conway Avenue and Los Indios Road - De Luna
- 12. Rezoning: A tract of land containing 37.50 acres of land, being part or portion of Lot 30-9, West Addition to Sharyland, (AO-I) Agricultural Open Interim to (R-1) Single Family Residential, Carlos Garza, and Adoption of Ordinance#\_\_\_\_- De Luna
- 13. Rezoning: A 1.00 acre tract of land out of Lot 263, West Addition to Sharyland, (AO-I) Agricultural Open Interim to (R-1A) Large Lot Single Family Residential, Everardo P. Sustaita, and Adoption of Ordinance#\_\_\_\_\_ De Luna
- 14. Conditional Use Permit: Construct (5) Pickle Ball Courts Incredibowl, 2140 E. Business Highway 83, Lot 1 & 2, Grapefruit Bowl, Inc. Subdivision, C-4, Felipe Cavazos, and Adoption of Ordinance#\_\_\_\_\_ De Luna
- 15. Conditional Use Permit: Drive-Thru Service Window Matuul, 2006 E. Griffin Parkway, Lot 2, Block 1, Springfield Ph. I Commercial, C-3, Judith A. Ponce, and Adoption of Ordinance#\_\_\_\_ De Luna
- 16. Conditional Use Permit: Restaurant in a C-2 Zone Le Petite Pastries, 1821 N. Shary Road, Ste. 7, Lot 1, Bannworth Business Center, C-2, Cesia Alfaro, and Adoption of Ordinance#\_\_\_\_ De Luna
- 17. Conditional Use Permit: Sale & On-Site Consumption of Alcoholic Beverages Las Tres Coquetas, 515 N. Conway Avenue, Lot 10, Block 92, Mission Original Townsite, C-3, Jose Enriquez, and Adoption of Ordinance#\_\_\_\_\_ De Luna
- 18. Conditional Use Permit: Sale & On-Site Consumption of Alcoholic Beverages Wing Snob, 801 N. Shary Road, Ste. 100, Lot 1A, Mirabelle Subdivision, C-3, Montenergo, LLC c/o Julio Garcia, and Adoption of Ordinance#\_\_\_\_ De Luna
- 19. Conditional Use Permit Renewal: Restaurant in a C-2 Zone Don Ponchitos Café #5, LLC, 800 E. 1St Street, Lots 88 & 89, Mayberry Plaza UT No. 3, C-2, Jenny Hernandez, and Adoption of Ordinance# De Luna