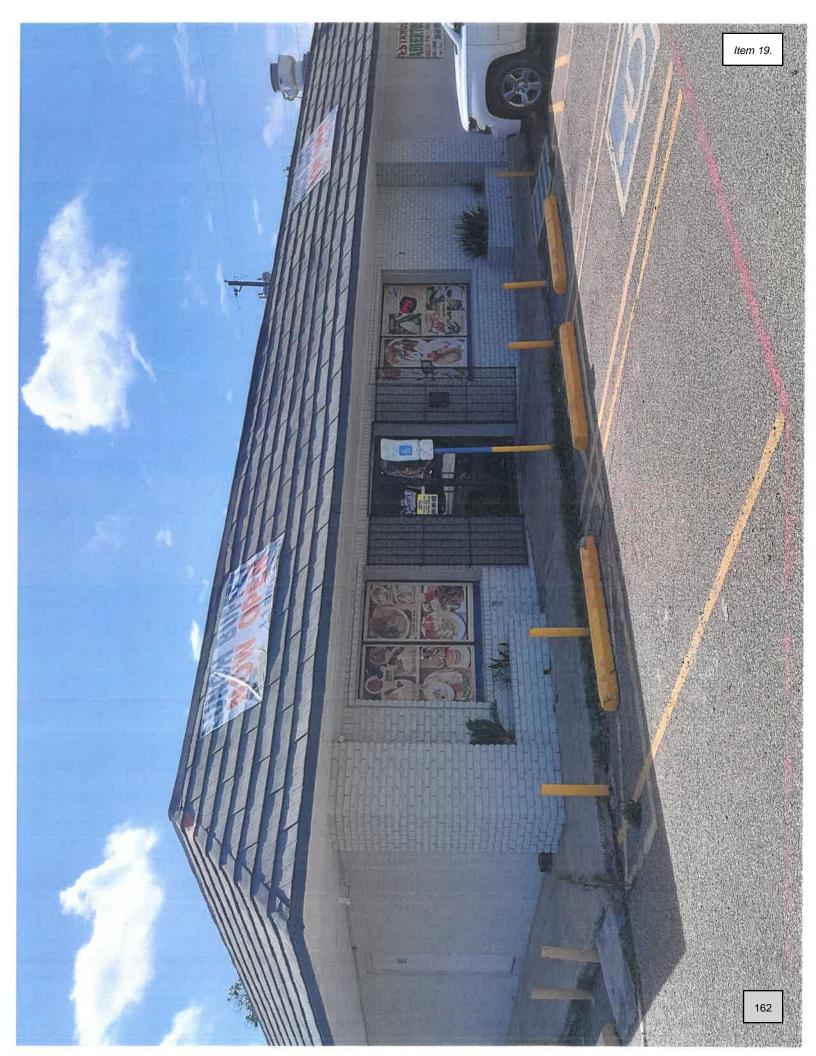

### PLANNING & ZONING RECOMMENDATIONS

 Discussion and Action to Recommend to the City Council the closure required by Union Pacific Railroad for Leonor Street being the 900 block of Leonor Street,

- approximately 0.25 of a mile west of the Intersection of Inspiration Road and W. Business Hwy 83 De Luna
- 10. Discussion and Action to Recommend to the City Council the closure required by Union Pacific Railroad of Farm Crossing at 3101 S. Conway Avenue being approximately 0.30 miles north of the intersection of S. Conway Avenue. - De Luna
- 11. Discussion and Action to Recommend to the City Council the opening of New Los Indios Parkway required by Union Pacific Railroad being approximately 0.25 miles north of the intersection of S. Conway Avenue and Los Indios Road - De Luna
- 12. Rezoning: A tract of land containing 37.50 acres of land, being part or portion of Lot 30-9, West Addition to Sharyland, (AO-I) Agricultural Open Interim to (R-1) Single Family Residential, Carlos Garza, and Adoption of Ordinance#\_\_\_\_- De Luna
- 13. Rezoning: A 1.00 acre tract of land out of Lot 263, West Addition to Sharyland, (AO-I) Agricultural Open Interim to (R-1A) Large Lot Single Family Residential, Everardo P. Sustaita, and Adoption of Ordinance#\_\_\_\_\_ De Luna
- 14. Conditional Use Permit: Construct (5) Pickle Ball Courts Incredibowl, 2140 E. Business Highway 83, Lot 1 & 2, Grapefruit Bowl, Inc. Subdivision, C-4, Felipe Cavazos, and Adoption of Ordinance#\_\_\_\_\_ De Luna
- 15. Conditional Use Permit: Drive-Thru Service Window Matuul, 2006 E. Griffin Parkway, Lot 2, Block 1, Springfield Ph. I Commercial, C-3, Judith A. Ponce, and Adoption of Ordinance#\_\_\_\_ De Luna
- 16. Conditional Use Permit: Restaurant in a C-2 Zone Le Petite Pastries, 1821 N. Shary Road, Ste. 7, Lot 1, Bannworth Business Center, C-2, Cesia Alfaro, and Adoption of Ordinance#\_\_\_\_ De Luna
- 17. Conditional Use Permit: Sale & On-Site Consumption of Alcoholic Beverages Las Tres Coquetas, 515 N. Conway Avenue, Lot 10, Block 92, Mission Original Townsite, C-3, Jose Enriquez, and Adoption of Ordinance#\_\_\_\_\_ De Luna
- 18. Conditional Use Permit: Sale & On-Site Consumption of Alcoholic Beverages Wing Snob, 801 N. Shary Road, Ste. 100, Lot 1A, Mirabelle Subdivision, C-3, Montenergo, LLC c/o Julio Garcia, and Adoption of Ordinance#\_\_\_\_ De Luna
- 19. Conditional Use Permit Renewal: Restaurant in a C-2 Zone Don Ponchitos Café #5, LLC, 800 E. 1St Street, Lots 88 & 89, Mayberry Plaza UT No. 3, C-2, Jenny Hernandez, and Adoption of Ordinance# De Luna