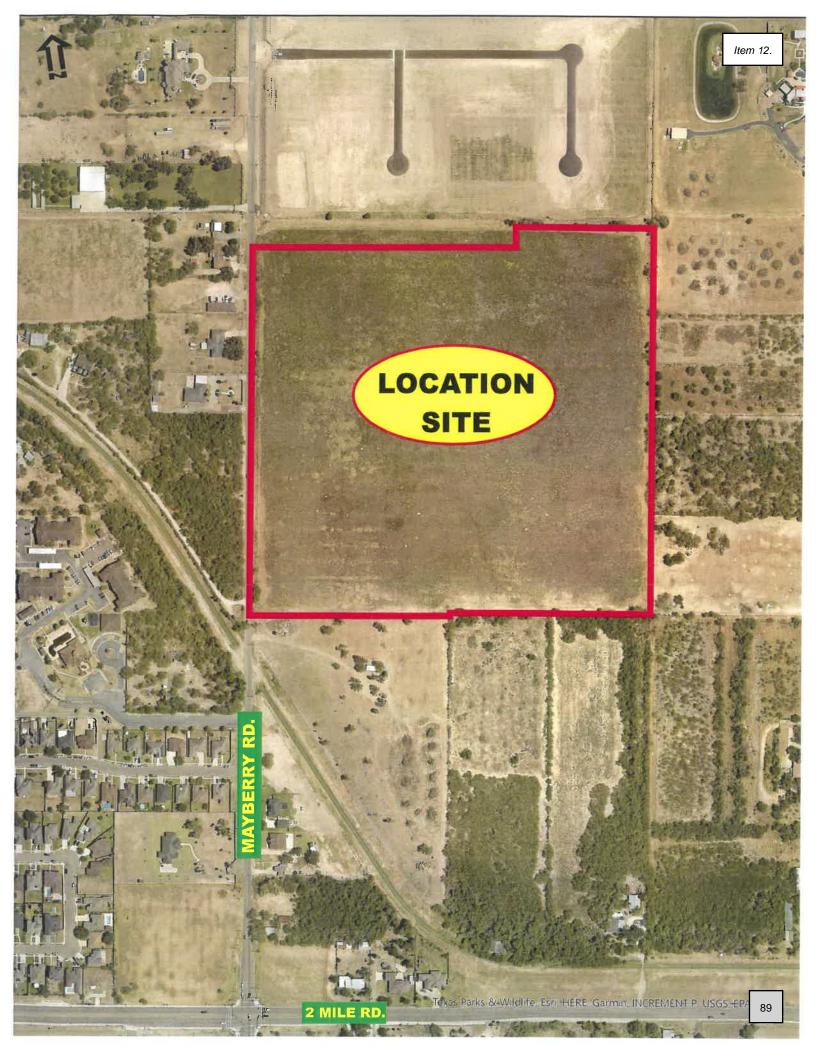

### PLANNING & ZONING RECOMMENDATIONS

 Discussion and Action to Recommend to the City Council the closure required by Union Pacific Railroad for Leonor Street being the 900 block of Leonor Street,

- approximately 0.25 of a mile west of the Intersection of Inspiration Road and W. Business Hwy 83 De Luna
- 10. Discussion and Action to Recommend to the City Council the closure required by Union Pacific Railroad of Farm Crossing at 3101 S. Conway Avenue being approximately 0.30 miles north of the intersection of S. Conway Avenue. - De Luna
- 11. Discussion and Action to Recommend to the City Council the opening of New Los Indios Parkway required by Union Pacific Railroad being approximately 0.25 miles north of the intersection of S. Conway Avenue and Los Indios Road - De Luna
- 12. Rezoning: A tract of land containing 37.50 acres of land, being part or portion of Lot 30-9, West Addition to Sharyland, (AO-I) Agricultural Open Interim to (R-1) Single Family Residential, Carlos Garza, and Adoption of Ordinance#\_\_\_\_- De Luna
- 13. Rezoning: A 1.00 acre tract of land out of Lot 263, West Addition to Sharyland, (AO-I) Agricultural Open Interim to (R-1A) Large Lot Single Family Residential, Everardo P. Sustaita, and Adoption of Ordinance#\_\_\_\_\_ De Luna
- 14. Conditional Use Permit: Construct (5) Pickle Ball Courts Incredibowl, 2140 E. Business Highway 83, Lot 1 & 2, Grapefruit Bowl, Inc. Subdivision, C-4, Felipe Cavazos, and Adoption of Ordinance#\_\_\_\_\_ De Luna
- 15. Conditional Use Permit: Drive-Thru Service Window Matuul, 2006 E. Griffin Parkway, Lot 2, Block 1, Springfield Ph. I Commercial, C-3, Judith A. Ponce, and Adoption of Ordinance#\_\_\_\_ De Luna
- 16. Conditional Use Permit: Restaurant in a C-2 Zone Le Petite Pastries, 1821 N. Shary Road, Ste. 7, Lot 1, Bannworth Business Center, C-2, Cesia Alfaro, and Adoption of Ordinance#\_\_\_\_ De Luna
- 17. Conditional Use Permit: Sale & On-Site Consumption of Alcoholic Beverages Las Tres Coquetas, 515 N. Conway Avenue, Lot 10, Block 92, Mission Original Townsite, C-3, Jose Enriquez, and Adoption of Ordinance#\_\_\_\_\_ De Luna
- 18. Conditional Use Permit: Sale & On-Site Consumption of Alcoholic Beverages Wing Snob, 801 N. Shary Road, Ste. 100, Lot 1A, Mirabelle Subdivision, C-3, Montenergo, LLC c/o Julio Garcia, and Adoption of Ordinance#\_\_\_\_ De Luna
- 19. Conditional Use Permit Renewal: Restaurant in a C-2 Zone Don Ponchitos Café #5, LLC, 800 E. 1St Street, Lots 88 & 89, Mayberry Plaza UT No. 3, C-2, Jenny Hernandez, and Adoption of Ordinance# De Luna