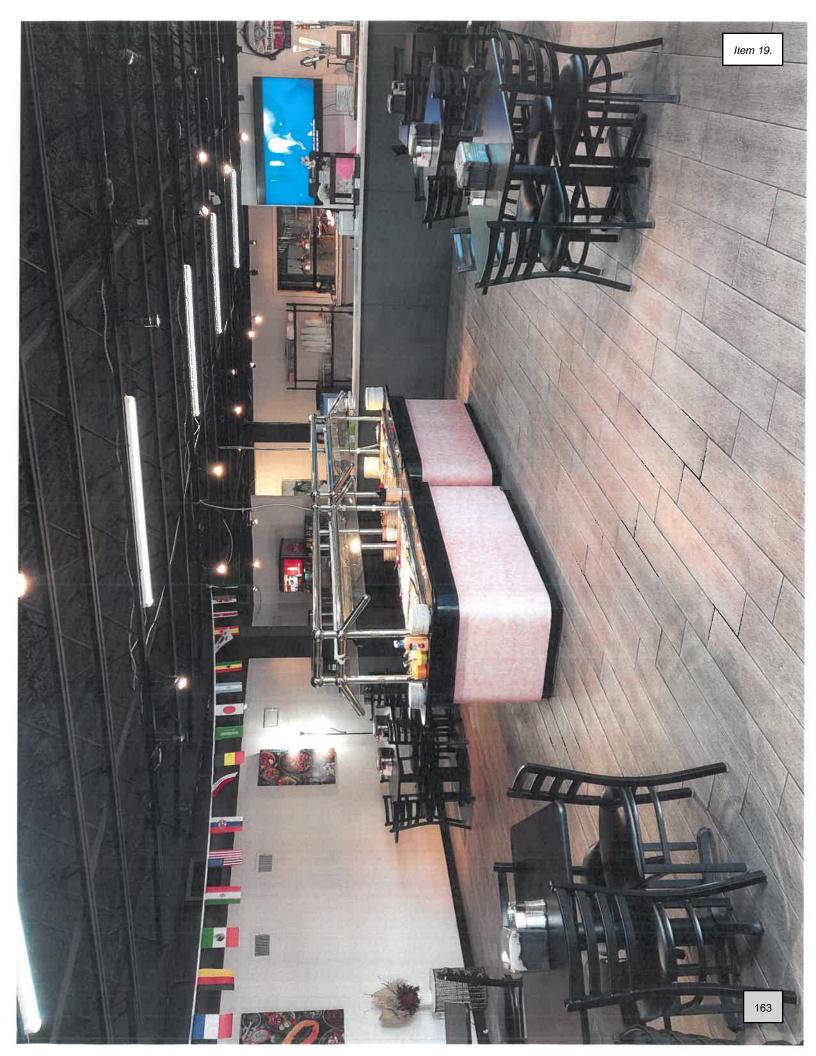

### PLANNING & ZONING RECOMMENDATIONS

 Discussion and Action to Recommend to the City Council the closure required by Union Pacific Railroad for Leonor Street being the 900 block of Leonor Street,

- approximately 0.25 of a mile west of the Intersection of Inspiration Road and W. Business Hwy 83 De Luna
- 10. Discussion and Action to Recommend to the City Council the closure required by Union Pacific Railroad of Farm Crossing at 3101 S. Conway Avenue being approximately 0.30 miles north of the intersection of S. Conway Avenue. - De Luna
- 11. Discussion and Action to Recommend to the City Council the opening of New Los Indios Parkway required by Union Pacific Railroad being approximately 0.25 miles north of the intersection of S. Conway Avenue and Los Indios Road - De Luna
- 12. Rezoning: A tract of land containing 37.50 acres of land, being part or portion of Lot 30-9, West Addition to Sharyland, (AO-I) Agricultural Open Interim to (R-1) Single Family Residential, Carlos Garza, and Adoption of Ordinance#\_\_\_\_- De Luna
- 13. Rezoning: A 1.00 acre tract of land out of Lot 263, West Addition to Sharyland, (AO-I) Agricultural Open Interim to (R-1A) Large Lot Single Family Residential, Everardo P. Sustaita, and Adoption of Ordinance#\_\_\_\_\_ De Luna
- 14. Conditional Use Permit: Construct (5) Pickle Ball Courts Incredibowl, 2140 E. Business Highway 83, Lot 1 & 2, Grapefruit Bowl, Inc. Subdivision, C-4, Felipe Cavazos, and Adoption of Ordinance#\_\_\_\_\_ De Luna
- 15. Conditional Use Permit: Drive-Thru Service Window Matuul, 2006 E. Griffin Parkway, Lot 2, Block 1, Springfield Ph. I Commercial, C-3, Judith A. Ponce, and Adoption of Ordinance#\_\_\_\_ De Luna
- 16. Conditional Use Permit: Restaurant in a C-2 Zone Le Petite Pastries, 1821 N. Shary Road, Ste. 7, Lot 1, Bannworth Business Center, C-2, Cesia Alfaro, and Adoption of Ordinance#\_\_\_\_ De Luna
- 17. Conditional Use Permit: Sale & On-Site Consumption of Alcoholic Beverages Las Tres Coquetas, 515 N. Conway Avenue, Lot 10, Block 92, Mission Original Townsite, C-3, Jose Enriquez, and Adoption of Ordinance#\_\_\_\_\_ De Luna
- 18. Conditional Use Permit: Sale & On-Site Consumption of Alcoholic Beverages Wing Snob, 801 N. Shary Road, Ste. 100, Lot 1A, Mirabelle Subdivision, C-3, Montenergo, LLC c/o Julio Garcia, and Adoption of Ordinance#\_\_\_\_ De Luna
- 19. Conditional Use Permit Renewal: Restaurant in a C-2 Zone Don Ponchitos Café #5, LLC, 800 E. 1St Street, Lots 88 & 89, Mayberry Plaza UT No. 3, C-2, Jenny Hernandez, and Adoption of Ordinance# De Luna