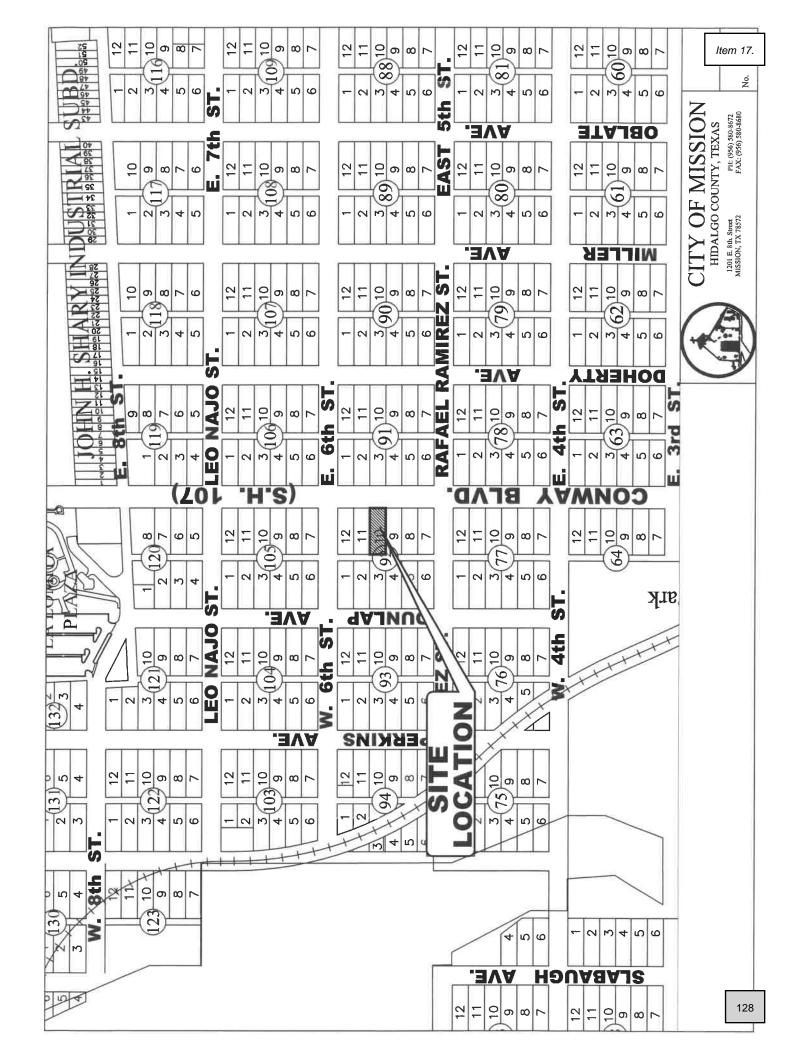

### PLANNING & ZONING RECOMMENDATIONS

 Discussion and Action to Recommend to the City Council the closure required by Union Pacific Railroad for Leonor Street being the 900 block of Leonor Street,

- approximately 0.25 of a mile west of the Intersection of Inspiration Road and W. Business Hwy 83 De Luna
- 10. Discussion and Action to Recommend to the City Council the closure required by Union Pacific Railroad of Farm Crossing at 3101 S. Conway Avenue being approximately 0.30 miles north of the intersection of S. Conway Avenue. - De Luna
- 11. Discussion and Action to Recommend to the City Council the opening of New Los Indios Parkway required by Union Pacific Railroad being approximately 0.25 miles north of the intersection of S. Conway Avenue and Los Indios Road - De Luna
- 12. Rezoning: A tract of land containing 37.50 acres of land, being part or portion of Lot 30-9, West Addition to Sharyland, (AO-I) Agricultural Open Interim to (R-1) Single Family Residential, Carlos Garza, and Adoption of Ordinance#\_\_\_\_- De Luna
- 13. Rezoning: A 1.00 acre tract of land out of Lot 263, West Addition to Sharyland, (AO-I) Agricultural Open Interim to (R-1A) Large Lot Single Family Residential, Everardo P. Sustaita, and Adoption of Ordinance#\_\_\_\_\_ De Luna
- 14. Conditional Use Permit: Construct (5) Pickle Ball Courts Incredibowl, 2140 E. Business Highway 83, Lot 1 & 2, Grapefruit Bowl, Inc. Subdivision, C-4, Felipe Cavazos, and Adoption of Ordinance#\_\_\_\_\_ De Luna
- 15. Conditional Use Permit: Drive-Thru Service Window Matuul, 2006 E. Griffin Parkway, Lot 2, Block 1, Springfield Ph. I Commercial, C-3, Judith A. Ponce, and Adoption of Ordinance#\_\_\_\_ De Luna
- 16. Conditional Use Permit: Restaurant in a C-2 Zone Le Petite Pastries, 1821 N. Shary Road, Ste. 7, Lot 1, Bannworth Business Center, C-2, Cesia Alfaro, and Adoption of Ordinance#\_\_\_\_ De Luna
- 17. Conditional Use Permit: Sale & On-Site Consumption of Alcoholic Beverages Las Tres Coquetas, 515 N. Conway Avenue, Lot 10, Block 92, Mission Original Townsite, C-3, Jose Enriquez, and Adoption of Ordinance#\_\_\_\_\_ De Luna
- 18. Conditional Use Permit: Sale & On-Site Consumption of Alcoholic Beverages Wing Snob, 801 N. Shary Road, Ste. 100, Lot 1A, Mirabelle Subdivision, C-3, Montenergo, LLC c/o Julio Garcia, and Adoption of Ordinance#\_\_\_\_ De Luna
- 19. Conditional Use Permit Renewal: Restaurant in a C-2 Zone Don Ponchitos Café #5, LLC, 800 E. 1St Street, Lots 88 & 89, Mayberry Plaza UT No. 3, C-2, Jenny Hernandez, and Adoption of Ordinance# De Luna