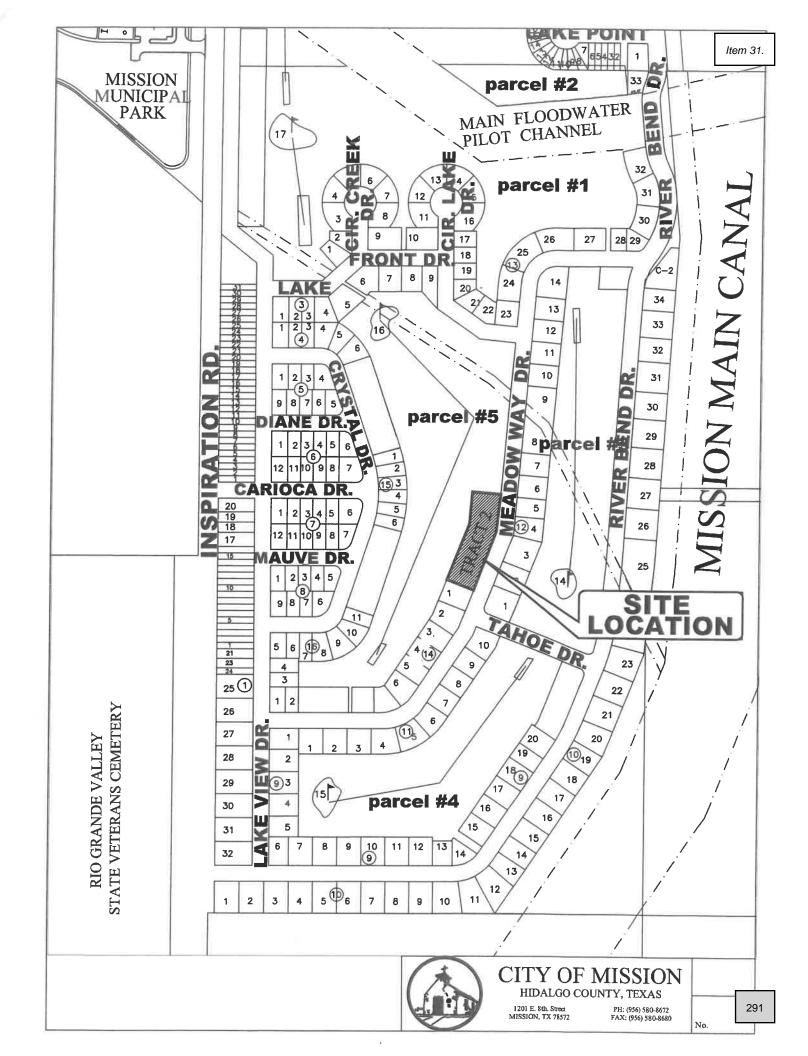

### **UNFINISHED BUSINESS**

- 30. TABLED 03/25/2024 Rezoning: Tract #1: A tract of land containing 0.612 of one acre, being a part of portion of the Gulf Course and Lake Reserve out of Meadow Creek Country Club Phase I-B, 1916 Crystal Drive, PUD(AO-P) Agricultural Open Permanent to PUD(R-1) Single Family Residential, Meadow Creek Development, and Adoption of Ordinance#\_\_\_\_\_ De Luna
- 31. TABLED 03/25/2024 Rezoning: Tract #2: A tract of land containing 0.551 of one acre, being a part of portion of the Gulf Course and Lake Reserve out of Meadow Creek Country Club Phase I-B, 1931 Meadow Way Drive, PUD(AO-P) Agricultural Open Permanent to PUD(R-1) Single Family Residential, Meadow Creek Development, and Adoption of Ordinance#\_\_\_\_ De Luna
- 32. TABLED 03/25/2024 Rezoning: Tract #3: A tract of land containing 0.613 of one acre, being a part of portion of the Gulf Course and Lake Reserve out of Meadow Creek Country Club Phase I-B, 1914 Crystal Drive, PUD(AO-P) Agricultural Open

Permanent to PUD(R-1) Single Family Residential, Meadow Creek Development, and Adoption of Ordinance#\_\_\_\_ - De Luna

33. TABLED 03/25/2024 - Rezoning: A 27.969 acre tract of land out of Lot 29-10, West Addition to Sharyland, (AO-I) Agricultural Open Interim to (R-1A) Large Lot Residential, Jorge E. Miranda, and Adoption of Ordinance#\_\_\_\_ - De Luna