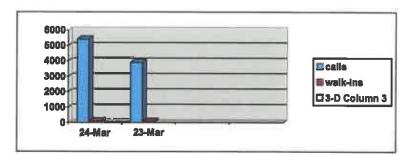

| 250                       |
| 03/26/2024 | JOSE DE ESCANDON<br>ELEMENTARY                       |                                     |                        |                      | 250                         |                           |

Year to Date:

63 Presentations 15,119 Audience

Year to Date w/The Tutor 0 Presentations 0 Audience

Year to Date w/F.S.T.

10 Presentations 1010 Audience

Year to Date w/City Events 8

Presentations 4030 Audience

Year to Date - Other

10 Presentations 1790 Audience

Year to Date Grand Total 91 Presentations 21,949 Audience

Frank Cavazos, Deputy Chief/Fire Marshal

"Dedicated to the Community We Protect... and Serve"

23 Asst. Fine Harshall

### CITY SECRETARY MONTHLY REPORT MARCH 2024

### Reception:

Calls received:

5,150

Walk-ins:

95



### Vital Statistics:

Birth Records Registered Birth Records Issued Death Records Registered Death Records Issued Funds Received

| Mer-24      | Mar-23      | YTD 24       | YTD 23       |
|-------------|-------------|--------------|--------------|
| 145         | 115         | 961          | 882          |
| 546         | 643         | 2808         | 3019         |
| 35          | 45          | 242          | 274          |
| 51          | 100         | 386          | 486          |
| \$13,044.00 | \$15,742.00 | \$ 68,516.00 | \$ 73,757.00 |



### Cemetery:

|              | Laurel HIII | San Jose | <u>Catholic</u> | Baby Sp. | YTD 23/24 |
|--------------|-------------|----------|-----------------|----------|-----------|
| Burials:     | 0           | 0        | 0               | 0