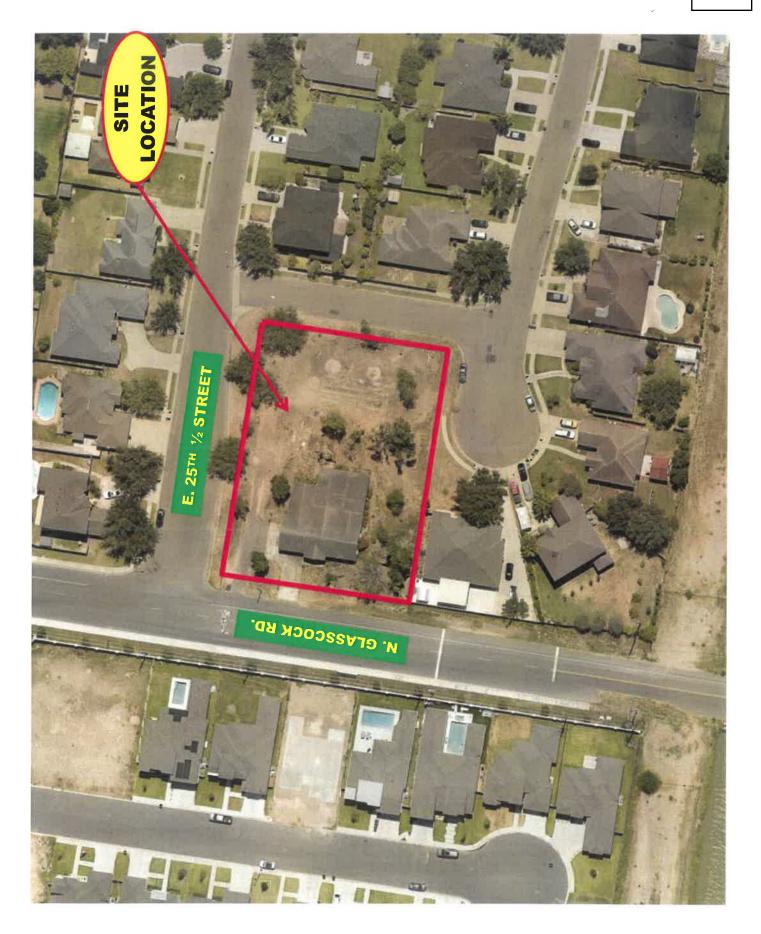

### PLANNING & ZONING RECOMMENDATIONS

 Discussion and Action to Recommend to the City Council the closure required by Union Pacific Railroad for Leonor Street being the 900 block of Leonor Street,

- approximately 0.25 of a mile west of the Intersection of Inspiration Road and W. Business Hwy 83 De Luna
- 10. Discussion and Action to Recommend to the City Council the closure required by Union Pacific Railroad of Farm Crossing at 3101 S. Conway Avenue being approximately 0.30 miles north of the intersection of S. Conway Avenue. - De Luna
- 11. Discussion and Action to Recommend to the City Council the opening of New Los Indios Parkway required by Union Pacific Railroad being approximately 0.25 miles north of the intersection of S. Conway Avenue and Los Indios Road - De Luna
- 12. Rezoning: A tract of land containing 37.50 acres of land, being part or portion of Lot 30-9, West Addition to Sharyland, (AO-I) Agricultural Open Interim to (R-1) Single Family Residential, Carlos Garza, and Adoption of Ordinance#\_\_\_\_- De Luna
- 13. Rezoning: A 1.00 acre tract of land out of Lot 263, West Addition to Sharyland, (AO-I) Agricultural Open Interim to (R-1A) Large Lot Single Family Residential, Everardo P. Sustaita, and Adoption of Ordinance#\_\_\_\_\_ De Luna
- 14. Conditional Use Permit: Construct (5) Pickle Ball Courts Incredibowl, 2140 E. Business Highway 83, Lot 1 & 2, Grapefruit Bowl, Inc. Subdivision, C-4, Felipe Cavazos, and Adoption of Ordinance#\_\_\_\_\_ De Luna
- 15. Conditional Use Permit: Drive-Thru Service Window Matuul, 2006 E. Griffin Parkway, Lot 2, Block 1, Springfield Ph. I Commercial, C-3, Judith A. Ponce, and Adoption of Ordinance#\_\_\_\_ De Luna
- 16. Conditional Use Permit: Restaurant in a C-2 Zone Le Petite Pastries, 1821 N. Shary Road, Ste. 7, Lot 1, Bannworth Business Center, C-2, Cesia Alfaro, and Adoption of Ordinance#\_\_\_\_ De Luna
- 17. Conditional Use Permit: Sale & On-Site Consumption of Alcoholic Beverages Las Tres Coquetas, 515 N. Conway Avenue, Lot 10, Block 92, Mission Original Townsite, C-3, Jose Enriquez, and Adoption of Ordinance#\_\_\_\_\_ De Luna
- 18. Conditional Use Permit: Sale & On-Site Consumption of Alcoholic Beverages Wing Snob, 801 N. Shary Road, Ste. 100, Lot 1A, Mirabelle Subdivision, C-3, Montenergo, LLC c/o Julio Garcia, and Adoption of Ordinance#\_\_\_\_ De Luna
- 19. Conditional Use Permit Renewal: Restaurant in a C-2 Zone Don Ponchitos Café #5, LLC, 800 E. 1St Street, Lots 88 & 89, Mayberry Plaza UT No. 3, C-2, Jenny Hernandez, and Adoption of Ordinance# De Luna