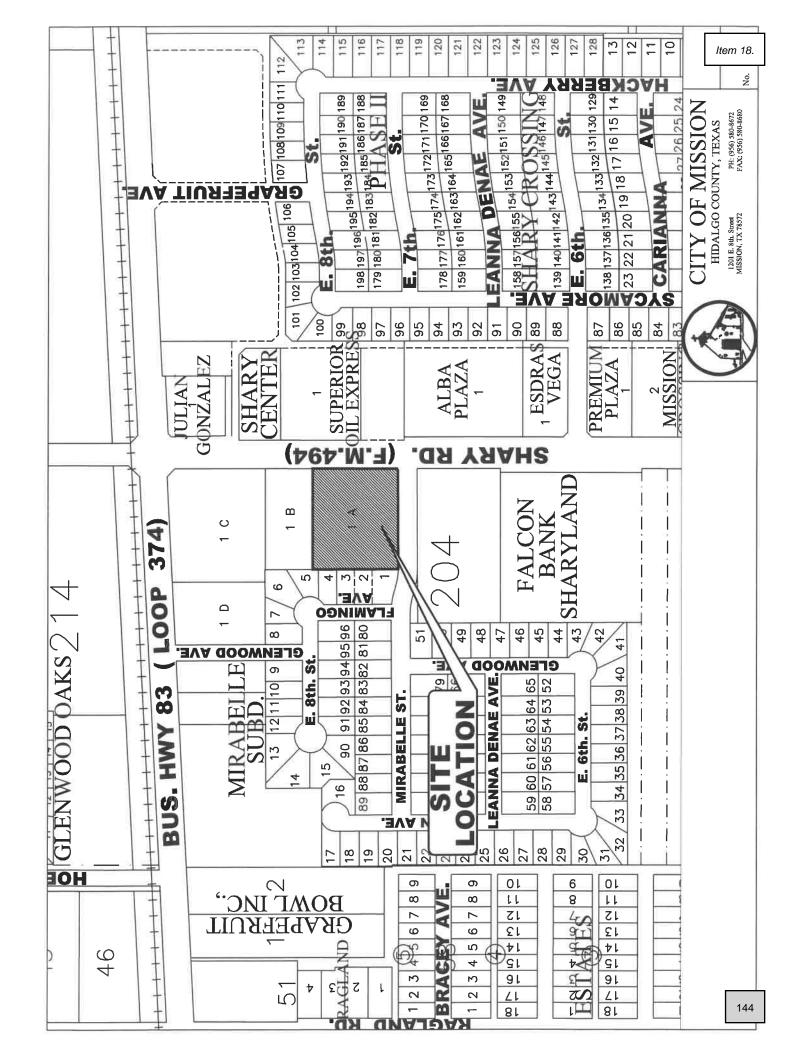

e requires such uses to be at least 300' from the nearest residence, church, school or publicly owned property. There is a residential subdivision within the 300' radius, however P&Z and City Council have waived this requirement for other similar businesses.
- Compliance with all building, fire, health, noise, and sign codes.

**REVIEW COMMENTS:** Staff does not object to this proposal. Staff mailed out 23 notices to residents within 200' radius and as of this writing we have not had any calls or letters in favor or against this request.

**RECOMMENDATION:** Staff recommends approval subject to: 1) CUP to be valid for a period of 2 years at which time the applicant will need to renew his CUP and TABC license, and 2) Waiver of the 300' separation requirement from residential neighborhoods















# MEAL DIALS

WITH REGULAR FRIES OR VEGGIES & 220Z FOUNTAIN DRINK **UPGRADE TO OUR FLAVORED FRIES FOR JUST \$1** 

#### TRADITIONAL MEAL DEALS

**6 PC MEAL DEAL** 12.99



8.99

8.39

CHICKEN ONLY

**8 PC MEAL DEAL** 14.99



**CHICKEN ONLY** 

10 PC MEAL DEAL 15.99



**CHICKEN ONLY** 13.59

#### BONELESS MEAL DEALS.

11.49

**6 PC MEAL DEAL** 10.99



**CHICKEN ONLY** 

**8 PC MEAL DEAL** 12.99



**CHICKEN ONLY** 10.49

10 PC MEAL DEAL 14.99



**CHICKEN ONLY** 12.59

#### 50/50 MEAL DEALS

**6 PC MEAL DEAL** 12.99



CHICKEN ONLY

8.99

**8 PC MEAL DEAL** 14.99



**CHICKEN ONLY** 11.49

10 PC MEAL DEAL 15.99



13.59 **CHICKEN ONLY** 

**TENDERS** 

3 PC | 5 PC 11.99 | 15.49



**3 PC TENDERS 8.99** 5 PC TENDERS 12.49

**BEYOND TENDERS** 

3 PC 5 PC 8.99 12.99



5 PC TE