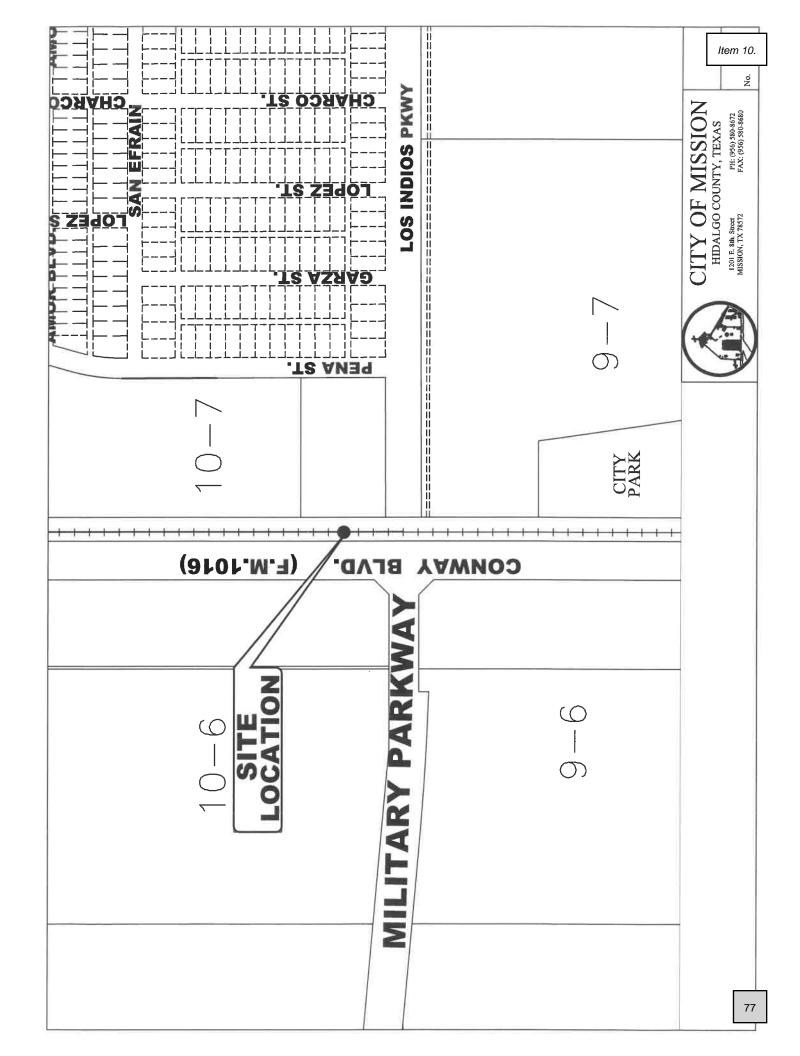

n February 29, 2024 staff received a request by Melden & Hunt on behalf of the Killam Development for a proposed railroad crossing and (3) road closures for El Milagro Subdivision. Union Pacific Railroad Company requires that for every new railroad crossing there is at least 2 road closures. The request before the Board is to consider the closure of Farm Crossing at 3101 S. Conway Avenue. This would be the 3<sup>rd</sup> of 3 road crossing closures.

As part of the request the Union Pacific Railroad also requires that the City of Mission enter into an agreement with the Union Pacific Railroad Company for reimbursement of Preliminary Engineering Services. The Killam Development has agreed to cover the \$25,000 fee estimated for this project since the proposal if for their own development.





Item 10.

W0100-00-010-0006-07 ( 316432) AMAYA FERNANDO V 501 N BRIDGE ST NO 337 HIDALGO TX 78557 W0100-00-010-0007-05 ( 316437) CHARCO LAND SALES LLC ATTN KILLAM OIL CO. LTD 4320 UNIVERSITY BLVD PO BOX 499 LAREDO TX 78041 W0100-00-010-0007-07 ( 630543)
CHARCO LAND SALES LLC
ATTN KILLAM OIL CO. LTD
4320 UNIVERSITY BLVD PO BOX 499
LAREDO TX 78041



### CITY COUNCIL AGENDA ITEM & RECOMMENDATION SUMMARY

MEETING DATE: April 8, 2024

PRESENTED BY: Susana De Luna, Planning Director

AGENDA ITEM: Discussion and Action to Recommend to the City Council the opening of New Los

Indios Parkway required by Union Pacific Railroad being approximately 0.25 miles north of the intersection of S. Conway Avenue and Los Indios Road - De Luna

#### **NATURE OF REQUEST:**

On April 3, 2024 the Planning and