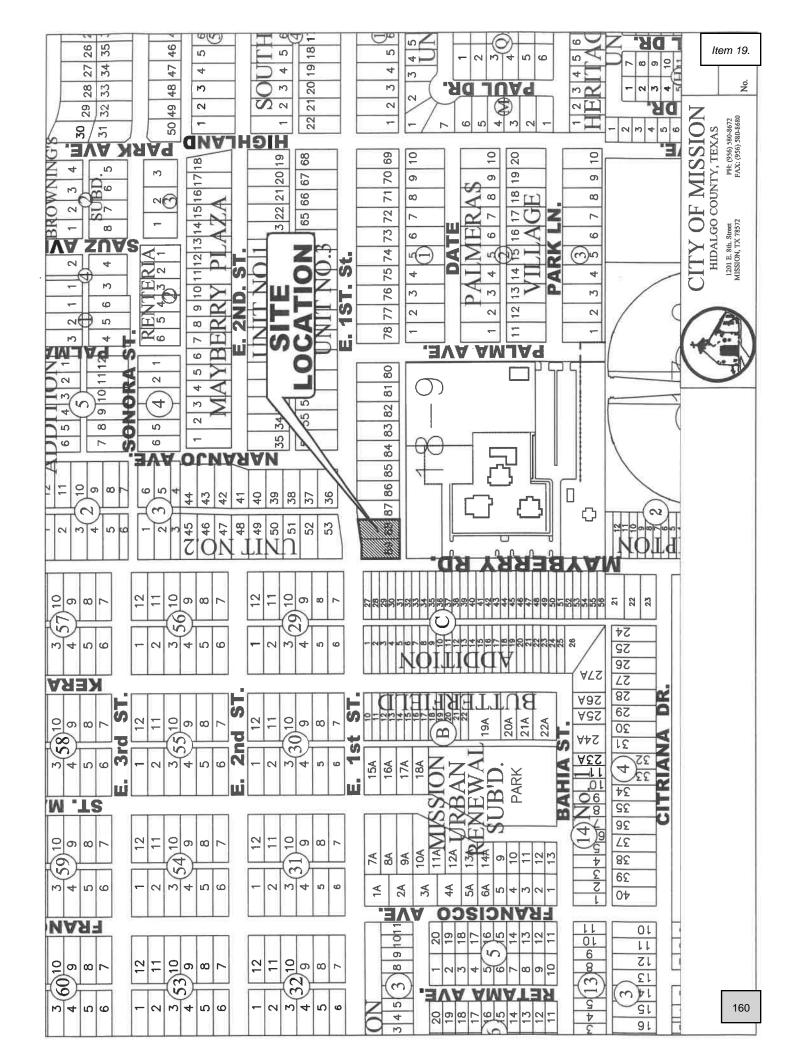

### PLANNING & ZONING RECOMMENDATIONS

 Discussion and Action to Recommend to the City Council the closure required by Union Pacific Railroad for Leonor Street being the 900 block of Leonor Street,

- approximately 0.25 of a mile west of the Intersection of Inspiration Road and W. Business Hwy 83 De Luna
- 10. Discussion and Action to Recommend to the City Council the closure required by Union Pacific Railroad of Farm Crossing at 3101 S. Conway Avenue being approximately 0.30 miles north of the intersection of S. Conway Avenue. - De Luna
- 11. Discussion and Action to Recommend to the City Council the opening of New Los Indios Parkway required by Union Pacific Railroad being approximately 0.25 miles north of the intersection of S. Conway Avenue and Los Indios Road - De Luna
- 12. Rezoning: A tract of land containing 37.50 acres of land, being part or portion of Lot 30-9, West Addition to Sharyland, (AO-I) Agricultural Open Interim to (R-1) Single Family Residential, Carlos Garza, and Adoption of Ordinance#\_\_\_\_- De Luna
- 13. Rezoning: A 1.00 acre tract of land out of Lot 263, West Addition to Sharyland, (AO-I) Agricultural Open Interim to (R-1A) Large Lot Single Family Residential, Everardo P. Sustaita, and Adoption of Ordinance#\_\_\_\_\_ De Luna
- 14. Conditional Use Permit: Construct (5) Pickle Ball Courts Incredibowl, 2140 E. Business Highway 83, Lot 1 & 2, Grapefruit Bowl, Inc. Subdivision, C-4, Felipe Cavazos, and Adoption of Ordinance#\_\_\_\_\_ De Luna
- 15. Conditional Use Permit: Drive-Thru Service Window Matuul, 2006 E. Griffin Parkway, Lot 2, Block 1, Springfield Ph. I Commercial, C-3, Judith A. Ponce, and Adoption of Ordinance#\_\_\_\_ De Luna
- 16. Conditional Use Permit: Restaurant in a C-2 Zone Le Petite Pastries, 1821 N. Shary Road, Ste. 7, Lot 1, Bannworth Business Center, C-2, Cesia Alfaro, and Adoption of Ordinance#\_\_\_\_ De Luna
- 17. Conditional Use Permit: Sale & On-Site Consumption of Alcoholic Beverages Las Tres Coquetas, 515 N. Conway Avenue, Lot 10, Block 92, Mission Original Townsite, C-3, Jose Enriquez, and Adoption of Ordinance#\_\_\_\_\_ De Luna
- 18. Conditional Use Permit: Sale & On-Site Consumption of Alcoholic Beverages Wing Snob, 801 N. Shary Road, Ste. 100, Lot 1A, Mirabelle Subdivision, C-3, Montenergo, LLC c/o Julio Garcia, and Adoption of Ordinance#\_\_\_\_ De Luna
- 19. Conditional Use Permit Renewal: Restaurant in a C-2 Zone Don Ponchitos Café #5, LLC, 800 E. 1St Street, Lots 88 & 89, Mayberry Plaza UT No. 3, C-2, Jenny Hernandez, and Adoption of Ordinance# De Luna