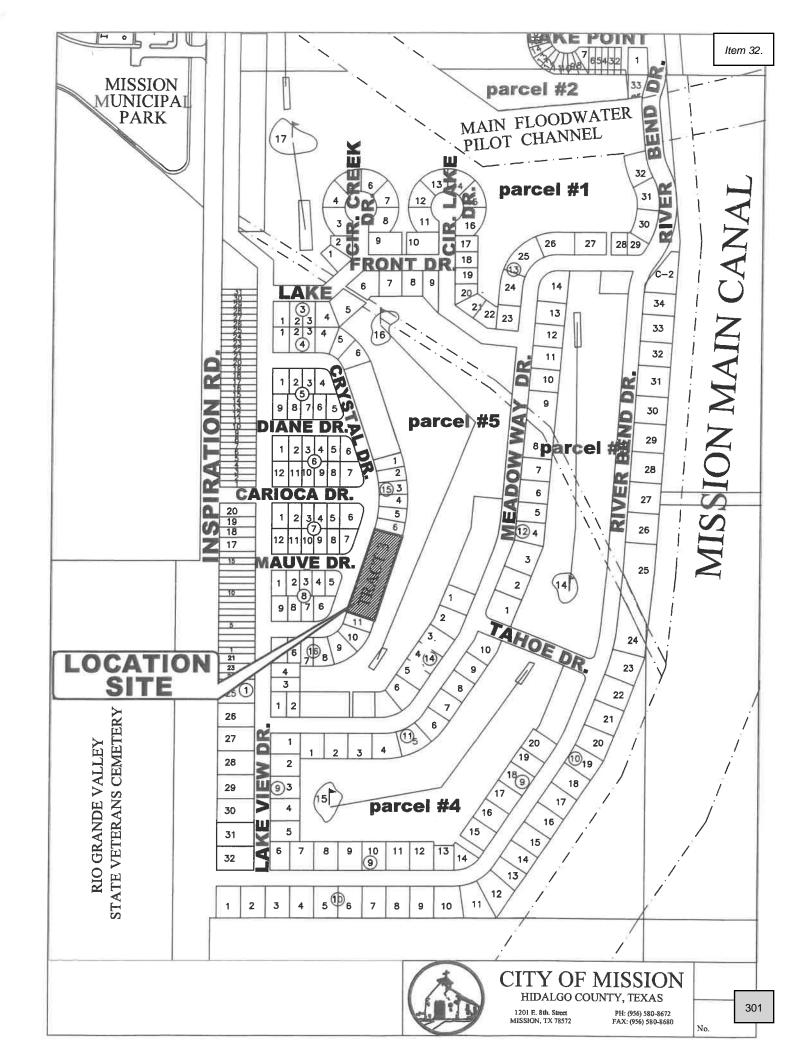

### **UNFINISHED BUSINESS**

- 30. TABLED 03/25/2024 Rezoning: Tract #1: A tract of land containing 0.612 of one acre, being a part of portion of the Gulf Course and Lake Reserve out of Meadow Creek Country Club Phase I-B, 1916 Crystal Drive, PUD(AO-P) Agricultural Open Permanent to PUD(R-1) Single Family Residential, Meadow Creek Development, and Adoption of Ordinance#\_\_\_\_\_ De Luna
- 31. TABLED 03/25/2024 Rezoning: Tract #2: A tract of land containing 0.551 of one acre, being a part of portion of the Gulf Course and Lake Reserve out of Meadow Creek Country Club Phase I-B, 1931 Meadow Way Drive, PUD(AO-P) Agricultural Open Permanent to PUD(R-1) Single Family Residential, Meadow Creek Development, and Adoption of Ordinance#\_\_\_\_ De Luna
- 32. TABLED 03/25/2024 Rezoning: Tract #3: A tract of land containing 0.613 of one acre, being a part of portion of the Gulf Course and Lake Reserve out of Meadow Creek Country Club Phase I-B, 1914 Crystal Drive, PUD(AO-P) Agricultural Open

Permanent to PUD(R-1) Single Family Residential, Meadow Creek Development, and Adoption of Ordinance#\_\_\_\_ - De Luna

33. TABLED 03/25/2024 - Rezoning: A 27.969 acre tract of land out of Lot 29-10, West Addition to Sharyland, (AO-I) Agricultural Open Interim to (R-1A) Large Lot Residential, Jorge E. Miranda, and Adoption of Ordinance#\_\_\_\_ - De Luna