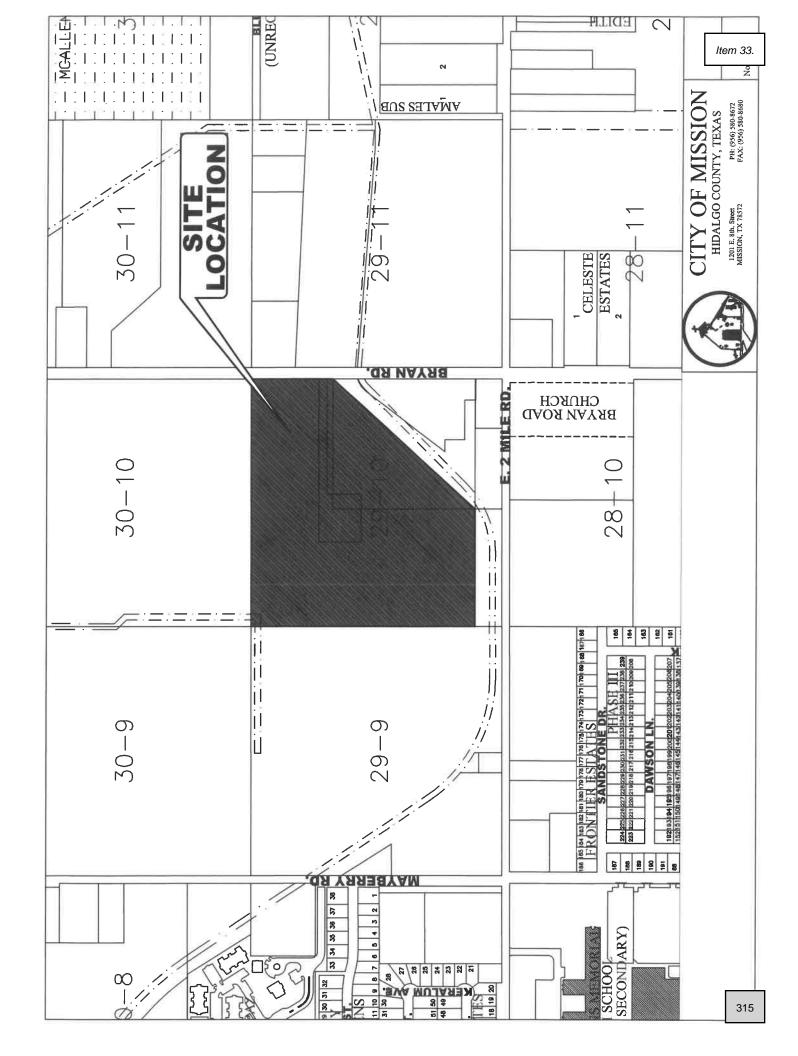

t our property, as we have been working through the process before several new development requests. Our project should be kept in the same timeline as those presented when the planning & zoning board approved the re-zoning request since the city has not granted a timely review or request for information.

As stated in our previous letter, Fortis purchased and paid for land at \$2,200,000 and mobilized its equipment and crews to the site. Fortis is currently spending \$520 per day on interest for money already spent and \$3,702 per day on personnel and equipment.

We respectfully request the council consider the unusual treatment of this project and the costly delays Fortis has been afforded in handling this project moving forward.

Sincerely,

1//\_\_\_\_

Oscar Longoria Attorney at Law



### **ITEM#** 1.4

**REZONING:** 

A 27.969 acre tract of land out of

Lot 29-10, West Addition to Sharyland

AO-I to R-1A Jorge E. Miranda

### **REVIEW DATA**

The site is located ¼ mile north of Mile 2 Road along the west side of Bryan Road – see vicinity map.

**SURROUNDING ZONES:** N: AO-I — Agricultural Open Interim

E: AO-I — Agricultural Open Interim
 W: AO-I — Agricultural Open Interim
 S: AO-I — Agricultural Open Interim

**EXISTING LAND USES:** N: Residential

E: Residential

W: Residential & Open AcreageS: Residential & Open Acreage

Site: Residential

FLUM: Lower Density Residential (LDA)

**REVIEW COMMENTS:** Staff notes that the proposed zone complies with the City's Future Land Use Map, and surrounding land uses.

**RECOMMENDATION:** Staff recommends approval.





| W010