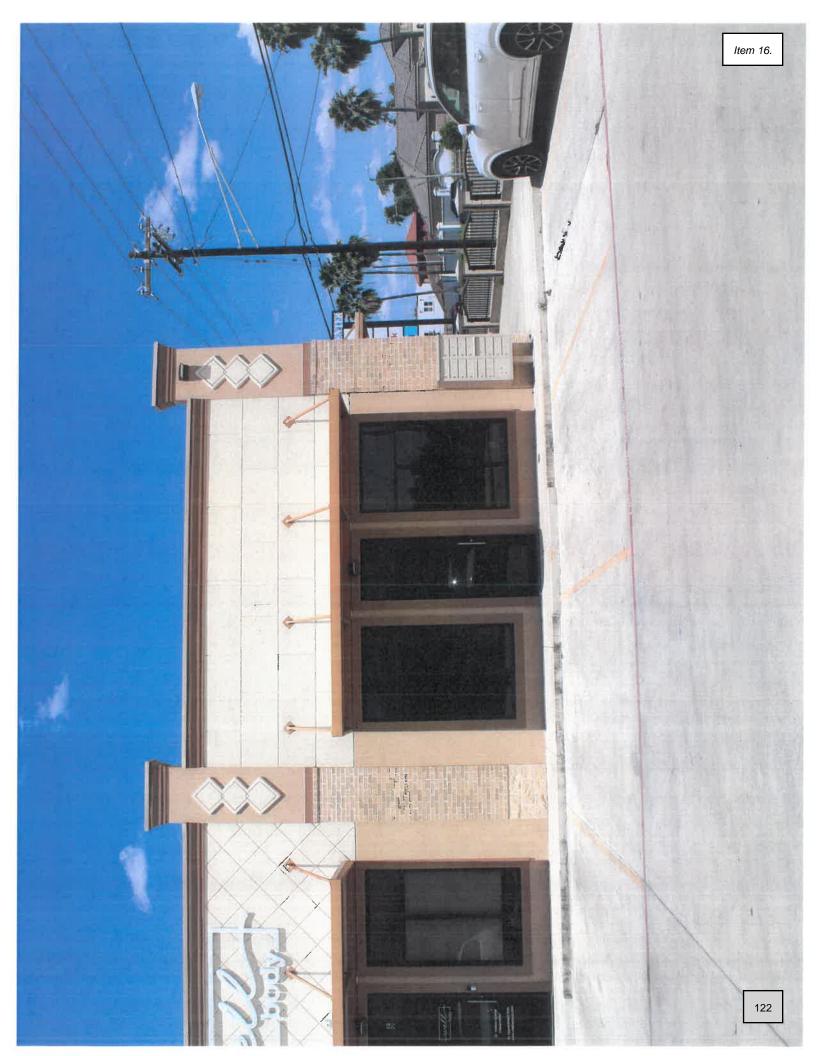

### PLANNING & ZONING RECOMMENDATIONS

 Discussion and Action to Recommend to the City Council the closure required by Union Pacific Railroad for Leonor Street being the 900 block of Leonor Street,

- approximately 0.25 of a mile west of the Intersection of Inspiration Road and W. Business Hwy 83 De Luna
- 10. Discussion and Action to Recommend to the City Council the closure required by Union Pacific Railroad of Farm Crossing at 3101 S. Conway Avenue being approximately 0.30 miles north of the intersection of S. Conway Avenue. - De Luna
- 11. Discussion and Action to Recommend to the City Council the opening of New Los Indios Parkway required by Union Pacific Railroad being approximately 0.25 miles north of the intersection of S. Conway Avenue and Los Indios Road - De Luna
- 12. Rezoning: A tract of land containing 37.50 acres of land, being part or portion of Lot 30-9, West Addition to Sharyland, (AO-I) Agricultural Open Interim to (R-1) Single Family Residential, Carlos Garza, and Adoption of Ordinance#\_\_\_\_- De Luna
- 13. Rezoning: A 1.00 acre tract of land out of Lot 263, West Addition to Sharyland, (AO-I) Agricultural Open Interim to (R-1A) Large Lot Single Family Residential, Everardo P. Sustaita, and Adoption of Ordinance#\_\_\_\_\_ De Luna
- 14. Conditional Use Permit: Construct (5) Pickle Ball Courts Incredibowl, 2140 E. Business Highway 83, Lot 1 & 2, Grapefruit Bowl, Inc. Subdivision, C-4, Felipe Cavazos, and Adoption of Ordinance#\_\_\_\_\_ De Luna
- 15. Conditional Use Permit: Drive-Thru Service Window Matuul, 2006 E. Griffin Parkway, Lot 2, Block 1, Springfield Ph. I Commercial, C-3, Judith A. Ponce, and Adoption of Ordinance#\_\_\_\_ De Luna
- 16. Conditional Use Permit: Restaurant in a C-2 Zone Le Petite Pastries, 1821 N. Shary Road, Ste. 7, Lot 1, Bannworth Business Center, C-2, Cesia Alfaro, and Adoption of Ordinance#\_\_\_\_ De Luna
- 17. Conditional Use Permit: Sale & On-Site Consumption of Alcoholic Beverages Las Tres Coquetas, 515 N. Conway Avenue, Lot 10, Block 92, Mission Original Townsite, C-3, Jose Enriquez, and Adoption of Ordinance#\_\_\_\_\_ De Luna
- 18. Conditional Use Permit: Sale & On-Site Consumption of Alcoholic Beverages Wing Snob, 801 N. Shary Road, Ste. 100, Lot 1A, Mirabelle Subdivision, C-3, Montenergo, LLC c/o Julio Garcia, and Adoption of Ordinance#\_\_\_\_ De Luna
- 19. Conditional Use Permit Renewal: Restaurant in a C-2 Zone Don Ponchitos Café #5, LLC, 800 E. 1St Street, Lots 88 & 89, Mayberry Plaza UT No. 3, C-2, Jenny Hernandez, and Adoption of Ordinance# De Luna