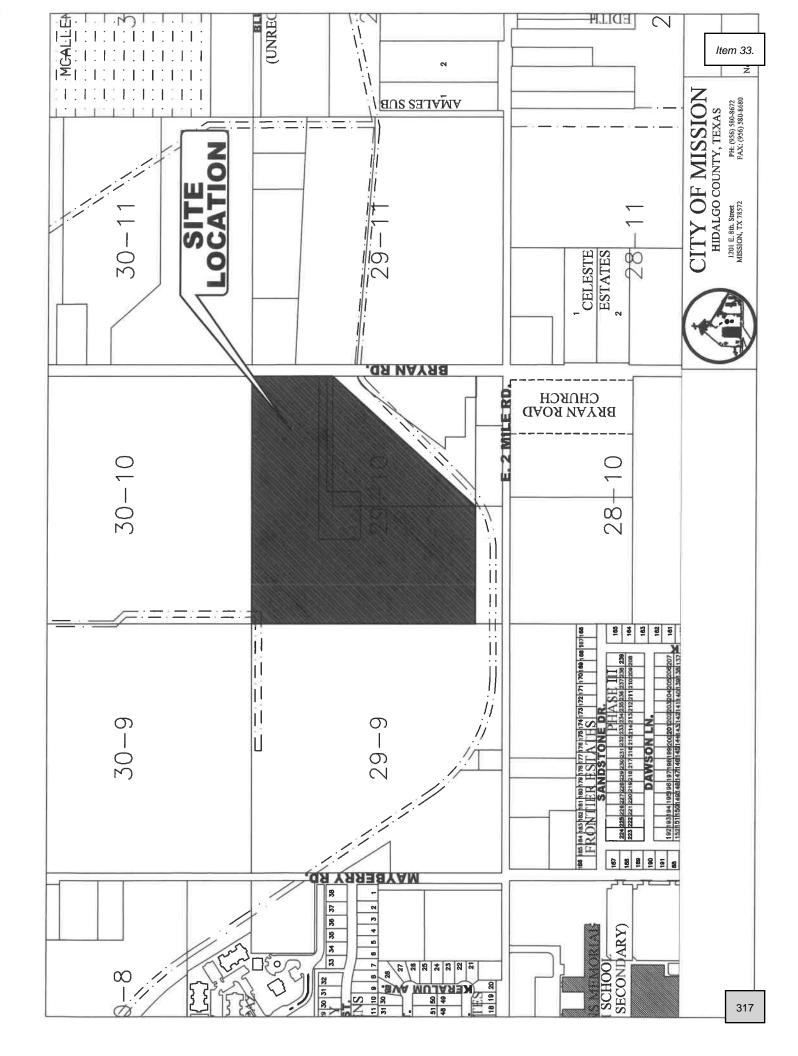

Permanent to PUD(R-1) Single Family Residential, Meadow Creek Development, and Adoption of Ordinance#\_\_\_\_ - De Luna

33. TABLED 03/25/2024 - Rezoning: A 27.969 acre tract of land out of Lot 29-10, West Addition to Sharyland, (AO-I) Agricultural Open Interim to (R-1A) Large Lot Residential, Jorge E. Miranda, and Adoption of Ordinance#\_\_\_\_ - De Luna