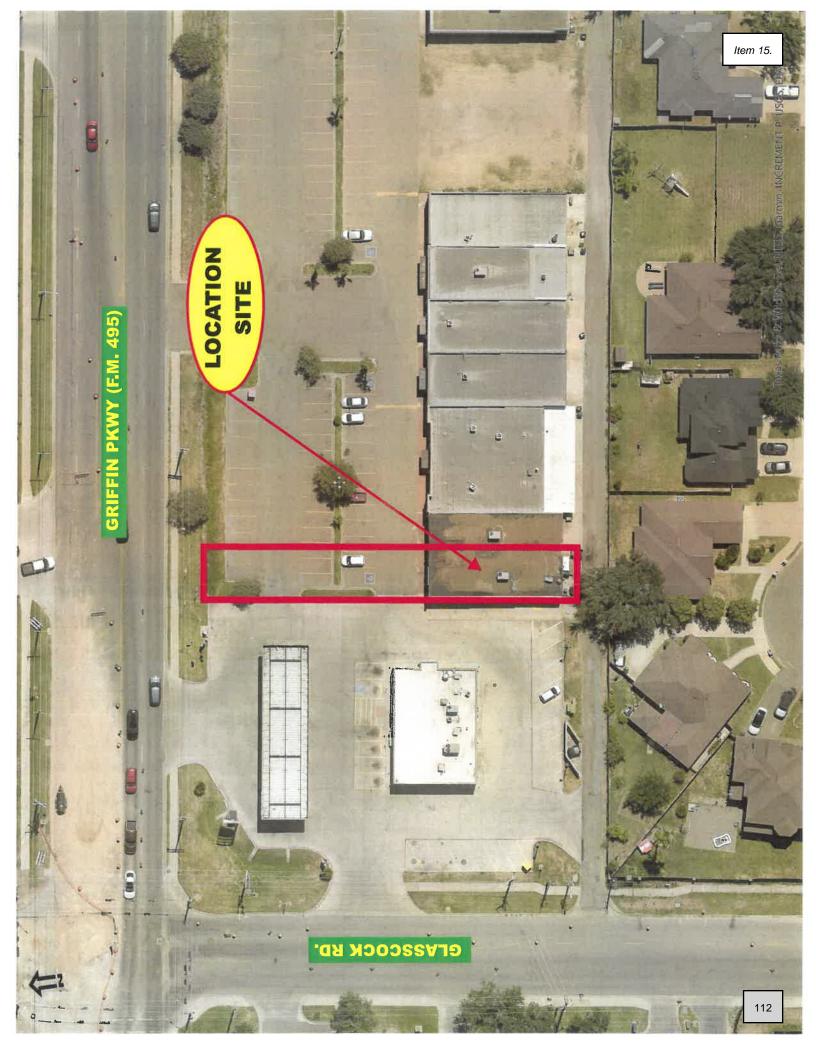

### PLANNING & ZONING RECOMMENDATIONS

 Discussion and Action to Recommend to the City Council the closure required by Union Pacific Railroad for Leonor Street being the 900 block of Leonor Street,

- approximately 0.25 of a mile west of the Intersection of Inspiration Road and W. Business Hwy 83 De Luna
- 10. Discussion and Action to Recommend to the City Council the closure required by Union Pacific Railroad of Farm Crossing at 3101 S. Conway Avenue being approximately 0.30 miles north of the intersection of S. Conway Avenue. - De Luna
- 11. Discussion and Action to Recommend to the City Council the opening of New Los Indios Parkway required by Union Pacific Railroad being approximately 0.25 miles north of the intersection of S. Conway Avenue and Los Indios Road - De Luna
- 12. Rezoning: A tract of land containing 37.50 acres of land, being part or portion of Lot 30-9, West Addition to Sharyland, (AO-I) Agricultural Open Interim to (R-1) Single Family Residential, Carlos Garza, and Adoption of Ordinance#\_\_\_\_- De Luna
- 13. Rezoning: A 1.00 acre tract of land out of Lot 263, West Addition to Sharyland, (AO-I) Agricultural Open Interim to (R-1A) Large Lot Single Family Residential, Everardo P. Sustaita, and Adoption of Ordinance#\_\_\_\_\_ De Luna
- 14. Conditional Use Permit: Construct (5) Pickle Ball Courts Incredibowl, 2140 E. Business Highway 83, Lot 1 & 2, Grapefruit Bowl, Inc. Subdivision, C-4, Felipe Cavazos, and Adoption of Ordinance#\_\_\_\_\_ De Luna
- 15. Conditional Use Permit: Drive-Thru Service Window Matuul, 2006 E. Griffin Parkway, Lot 2, Block 1, Springfield Ph. I Commercial, C-3, Judith A. Ponce, and Adoption of Ordinance#\_\_\_\_ De Luna
- 16. Conditional Use Permit: Restaurant in a C-2 Zone Le Petite Pastries, 1821 N. Shary Road, Ste. 7, Lot 1, Bannworth Business Center, C-2, Cesia Alfaro, and Adoption of Ordinance#\_\_\_\_ De Luna
- 17. Conditional Use Permit: Sale & On-Site Consumption of Alcoholic Beverages Las Tres Coquetas, 515 N. Conway Avenue, Lot 10, Block 92, Mission Original Townsite, C-3, Jose Enriquez, and Adoption of Ordinance#\_\_\_\_\_ De Luna
- 18. Conditional Use Permit: Sale & On-Site Consumption of Alcoholic Beverages Wing Snob, 801 N. Shary Road, Ste. 100, Lot 1A, Mirabelle Subdivision, C-3, Montenergo, LLC c/o Julio Garcia, and Adoption of Ordinance#\_\_\_\_ De Luna
- 19. Conditional Use Permit Renewal: Restaurant in a C-2 Zone Don Ponchitos Café #5, LLC, 800 E. 1St Street, Lots 88 & 89, Mayberry Plaza UT No. 3, C-2, Jenny Hernandez, and Adoption of Ordinance# De Luna