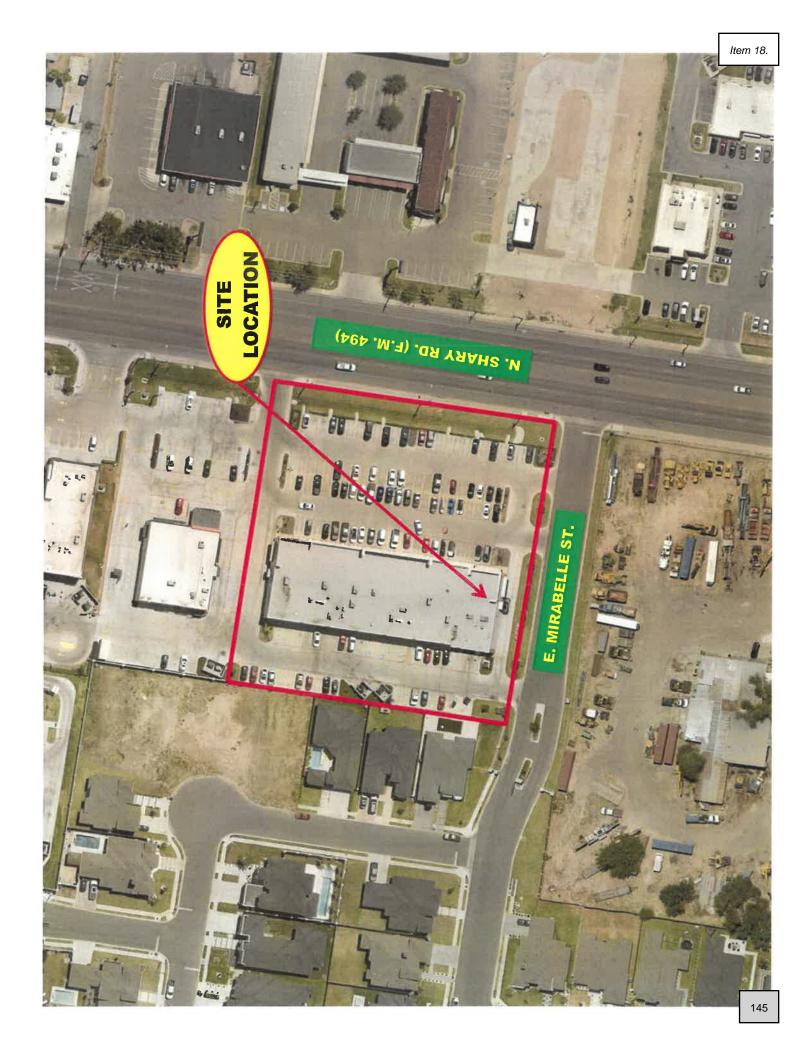

### PLANNING & ZONING RECOMMENDATIONS

 Discussion and Action to Recommend to the City Council the closure required by Union Pacific Railroad for Leonor Street being the 900 block of Leonor Street,

- approximately 0.25 of a mile west of the Intersection of Inspiration Road and W. Business Hwy 83 De Luna
- 10. Discussion and Action to Recommend to the City Council the closure required by Union Pacific Railroad of Farm Crossing at 3101 S. Conway Avenue being approximately 0.30 miles north of the intersection of S. Conway Avenue. - De Luna
- 11. Discussion and Action to Recommend to the City Council the opening of New Los Indios Parkway required by Union Pacific Railroad being approximately 0.25 miles north of the intersection of S. Conway Avenue and Los Indios Road - De Luna
- 12. Rezoning: A tract of land containing 37.50 acres of land, being part or portion of Lot 30-9, West Addition to Sharyland, (AO-I) Agricultural Open Interim to (R-1) Single Family Residential, Carlos Garza, and Adoption of Ordinance#\_\_\_\_- De Luna
- 13. Rezoning: A 1.00 acre tract of land out of Lot 263, West Addition to Sharyland, (AO-I) Agricultural Open Interim to (R-1A) Large Lot Single Family Residential, Everardo P. Sustaita, and Adoption of Ordinance#\_\_\_\_\_ De Luna
- 14. Conditional Use Permit: Construct (5) Pickle Ball Courts Incredibowl, 2140 E. Business Highway 83, Lot 1 & 2, Grapefruit Bowl, Inc. Subdivision, C-4, Felipe Cavazos, and Adoption of Ordinance#\_\_\_\_\_ De Luna
- 15. Conditional Use Permit: Drive-Thru Service Window Matuul, 2006 E. Griffin Parkway, Lot 2, Block 1, Springfield Ph. I Commercial, C-3, Judith A. Ponce, and Adoption of Ordinance#\_\_\_\_ De Luna
- 16. Conditional Use Permit: Restaurant in a C-2 Zone Le Petite Pastries, 1821 N. Shary Road, Ste. 7, Lot 1, Bannworth Business Center, C-2, Cesia Alfaro, and Adoption of Ordinance#\_\_\_\_ De Luna
- 17. Conditional Use Permit: Sale & On-Site Consumption of Alcoholic Beverages Las Tres Coquetas, 515 N. Conway Avenue, Lot 10, Block 92, Mission Original Townsite, C-3, Jose Enriquez, and Adoption of Ordinance#\_\_\_\_\_ De Luna
- 18. Conditional Use Permit: Sale & On-Site Consumption of Alcoholic Beverages Wing Snob, 801 N. Shary Road, Ste. 100, Lot 1A, Mirabelle Subdivision, C-3, Montenergo, LLC c/o Julio Garcia, and Adoption of Ordinance#\_\_\_\_ De Luna
- 19. Conditional Use Permit Renewal: Restaurant in a C-2 Zone Don Ponchitos Café #5, LLC, 800 E. 1St Street, Lots 88 & 89, Mayberry Plaza UT No. 3, C-2, Jenny Hernandez, and Adoption of Ordinance# De Luna