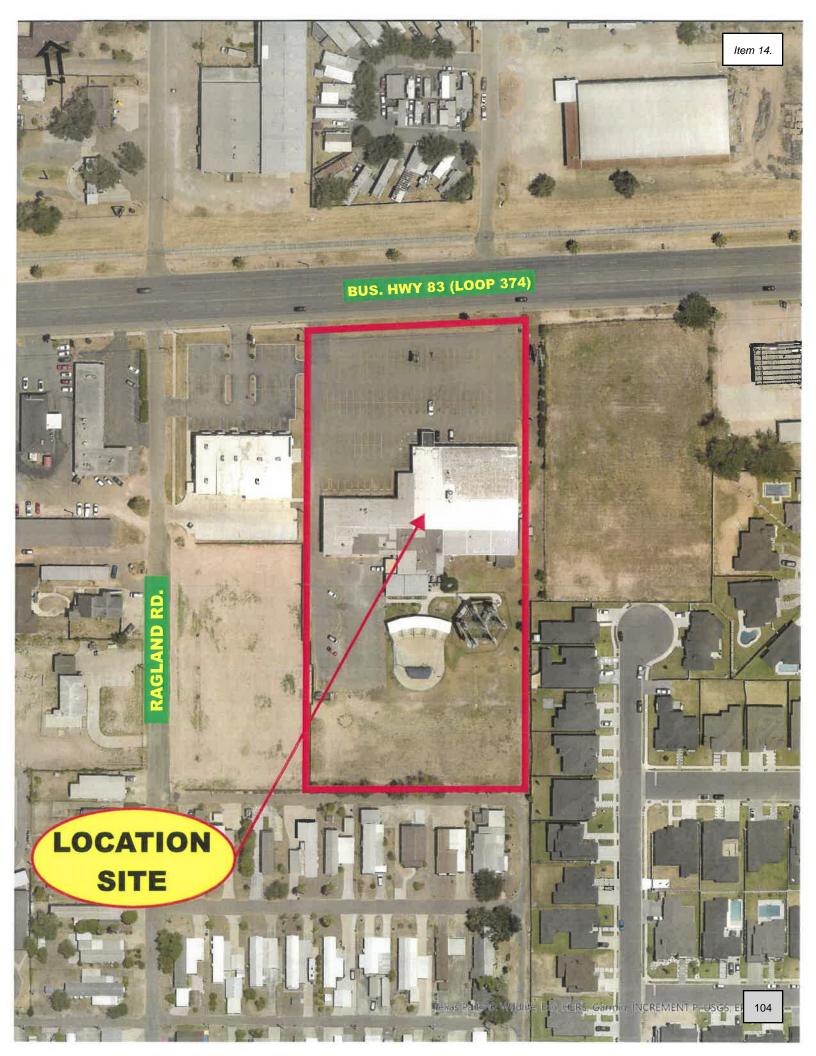

### PLANNING & ZONING RECOMMENDATIONS

 Discussion and Action to Recommend to the City Council the closure required by Union Pacific Railroad for Leonor Street being the 900 block of Leonor Street,

- approximately 0.25 of a mile west of the Intersection of Inspiration Road and W. Business Hwy 83 De Luna
- 10. Discussion and Action to Recommend to the City Council the closure required by Union Pacific Railroad of Farm Crossing at 3101 S. Conway Avenue being approximately 0.30 miles north of the intersection of S. Conway Avenue. - De Luna
- 11. Discussion and Action to Recommend to the City Council the opening of New Los Indios Parkway required by Union Pacific Railroad being approximately 0.25 miles north of the intersection of S. Conway Avenue and Los Indios Road - De Luna
- 12. Rezoning: A tract of land containing 37.50 acres of land, being part or portion of Lot 30-9, West Addition to Sharyland, (AO-I) Agricultural Open Interim to (R-1) Single Family Residential, Carlos Garza, and Adoption of Ordinance#\_\_\_\_- De Luna
- 13. Rezoning: A 1.00 acre tract of land out of Lot 263, West Addition to Sharyland, (AO-I) Agricultural Open Interim to (R-1A) Large Lot Single Family Residential, Everardo P. Sustaita, and Adoption of Ordinance#\_\_\_\_\_ De Luna
- 14. Conditional Use Permit: Construct (5) Pickle Ball Courts Incredibowl, 2140 E. Business Highway 83, Lot 1 & 2, Grapefruit Bowl, Inc. Subdivision, C-4, Felipe Cavazos, and Adoption of Ordinance#\_\_\_\_\_ De Luna
- 15. Conditional Use Permit: Drive-Thru Service Window Matuul, 2006 E. Griffin Parkway, Lot 2, Block 1, Springfield Ph. I Commercial, C-3, Judith A. Ponce, and Adoption of Ordinance#\_\_\_\_ De Luna
- 16. Conditional Use Permit: Restaurant in a C-2 Zone Le Petite Pastries, 1821 N. Shary Road, Ste. 7, Lot 1, Bannworth Business Center, C-2, Cesia Alfaro, and Adoption of Ordinance#\_\_\_\_ De Luna
- 17. Conditional Use Permit: Sale & On-Site Consumption of Alcoholic Beverages Las Tres Coquetas, 515 N. Conway Avenue, Lot 10, Block 92, Mission Original Townsite, C-3, Jose Enriquez, and Adoption of Ordinance#\_\_\_\_\_ De Luna
- 18. Conditional Use Permit: Sale & On-Site Consumption of Alcoholic Beverages Wing Snob, 801 N. Shary Road, Ste. 100, Lot 1A, Mirabelle Subdivision, C-3, Montenergo, LLC c/o Julio Garcia, and Adoption of Ordinance#\_\_\_\_ De Luna
- 19. Conditional Use Permit Renewal: Restaurant in a C-2 Zone Don Ponchitos Café #5, LLC, 800 E. 1St Street, Lots 88 & 89, Mayberry Plaza UT No. 3, C-2, Jenny Hernandez, and Adoption of Ordinance# De Luna