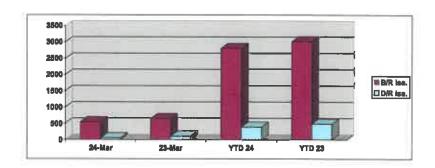

### Vital Statistics:

Birth Records Registered Birth Records Issued Death Records Registered Death Records Issued Funds Received

| Mer-24      | Mar-23      | YTD 24       | YTD 23       |
|-------------|-------------|--------------|--------------|
| 145         | 115         | 961          | 882          |
| 546         | 643         | 2808         | 3019         |
| 35          | 45          | 242          | 274          |
| 51          | 100         | 386          | 486          |
| \$13,044.00 | \$15,742.00 | \$ 68,516.00 | \$ 73,757.00 |