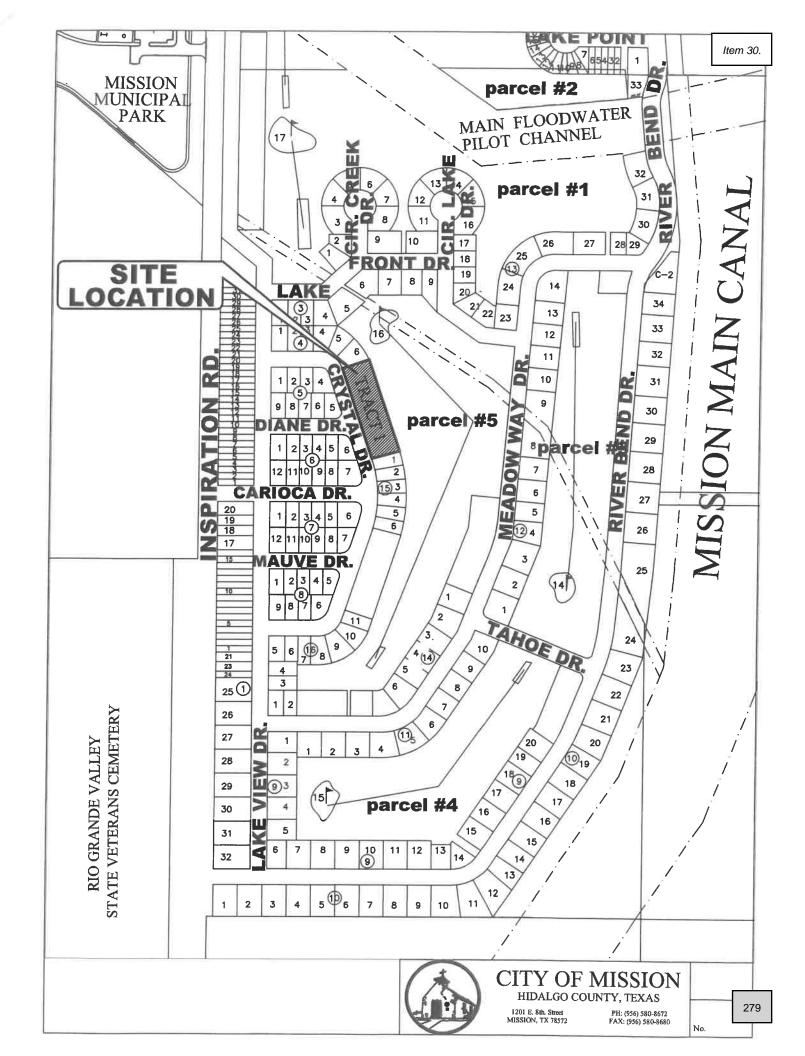

### **UNFINISHED BUSINESS**

- 30. TABLED 03/25/2024 Rezoning: Tract #1: A tract of land containing 0.612 of one acre, being a part of portion of the Gulf Course and Lake Reserve out of Meadow Creek Country Club Phase I-B, 1916 Crystal Drive, PUD(AO-P) Agricultural Open Permanent to PUD(R-1) Single Family Residential, Meadow Creek Development, and Adoption of Ordinance#\_\_\_\_\_ De Luna
- 31. TABLED 03/25/2024 Rezoning: Tract #2: A tract of land containing 0.551 of one acre, being a part of portion of the Gulf Course and Lake Reserve out of Meadow Creek Country Club Phase I-B, 1931 Meadow Way Drive, PUD(AO-P) Agricultural Open Permanent to PUD(R-1) Single Family Residential, Meadow Creek Development, and Adoption of Ordinance#\_\_\_\_ De Luna
- 32. TABLED 03/25/2024 Rezoning: Tract #3: A tract of land containing 0.613 of one acre, being a part of portion of the Gulf Course and Lake Reserve out of Meadow Creek Country Club Phase I-B, 1914 Crystal Drive, PUD(AO-P) Agricultural Open

Permanent to PUD(R-1) Single Family Residential, Meadow Creek Development, and Adoption of Ordinance#\_\_\_\_ - De Luna

33. TABLED 03/25/2024 - Rezoning: A 27.969 acre tract of land out of Lot 29-10, West Addition to Sharyland, (AO-I) Agricultural Open Interim to (R-1A) Large Lot Residential, Jorge E. Miranda, and Adoption of Ordinance#\_\_\_\_ - De Luna