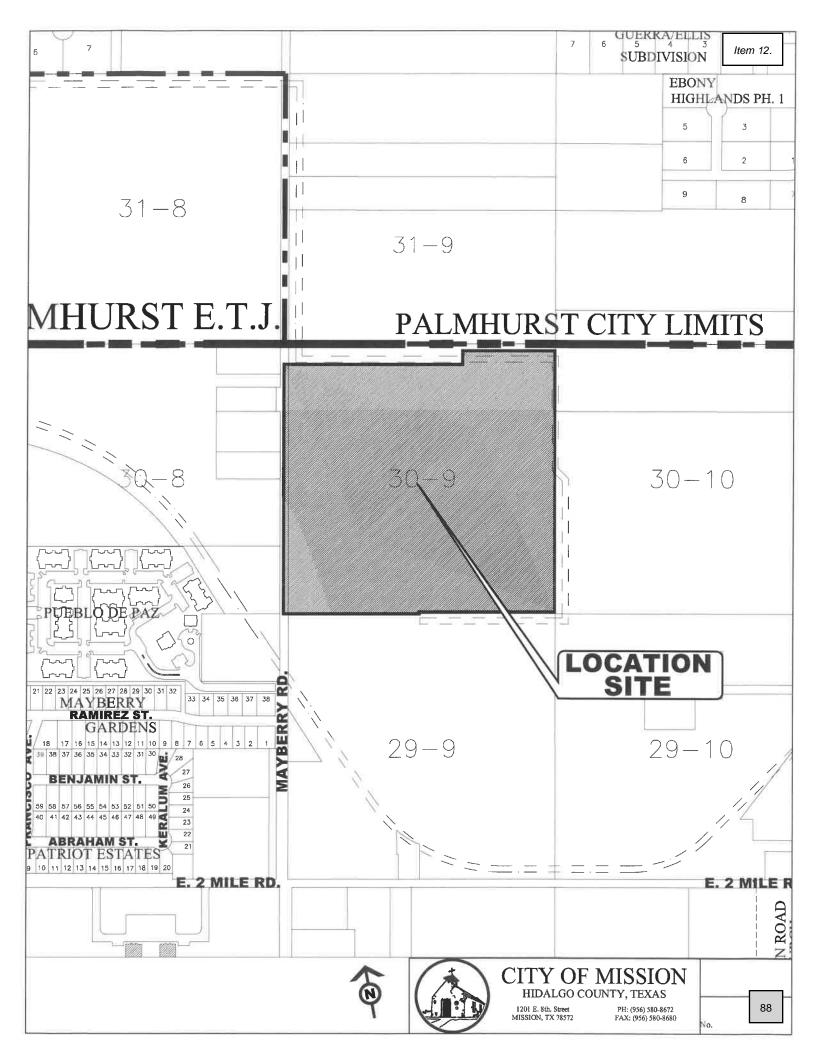

### PLANNING & ZONING RECOMMENDATIONS

 Discussion and Action to Recommend to the City Council the closure required by Union Pacific Railroad for Leonor Street being the 900 block of Leonor Street,

- approximately 0.25 of a mile west of the Intersection of Inspiration Road and W. Business Hwy 83 De Luna
- 10. Discussion and Action to Recommend to the City Council the closure required by Union Pacific Railroad of Farm Crossing at 3101 S. Conway Avenue being approximately 0.30 miles north of the intersection of S. Conway Avenue. - De Luna
- 11. Discussion and Action to Recommend to the City Council the opening of New Los Indios Parkway required by Union Pacific Railroad being approximately 0.25 miles north of the intersection of S. Conway Avenue and Los Indios Road - De Luna
- 12. Rezoning: A tract of land containing 37.50 acres of land, being part or portion of Lot 30-9, West Addition to Sharyland, (AO-I) Agricultural Open Interim to (R-1) Single Family Residential, Carlos Garza, and Adoption of Ordinance#\_\_\_\_- De Luna
- 13. Rezoning: A 1.00 acre tract of land out of Lot 263, West Addition to Sharyland, (AO-I) Agricultural Open Interim to (R-1A) Large Lot Single Family Residential, Everardo P. Sustaita, and Adoption of Ordinance#\_\_\_\_\_ De Luna
- 14. Conditional Use Permit: Construct (5) Pickle Ball Courts Incredibowl, 2140 E. Business Highway 83, Lot 1 & 2, Grapefruit Bowl, Inc. Subdivision, C-4, Felipe Cavazos, and Adoption of Ordinance#\_\_\_\_\_ De Luna
- 15. Conditional Use Permit: Drive-Thru Service Window Matuul, 2006 E. Griffin Parkway, Lot 2, Block 1, Springfield Ph. I Commercial, C-3, Judith A. Ponce, and Adoption of Ordinance#\_\_\_\_ De Luna
- 16. Conditional Use Permit: Restaurant in a C-2 Zone Le Petite Pastries, 1821 N. Shary Road, Ste. 7, Lot 1, Bannworth Business Center, C-2, Cesia Alfaro, and Adoption of Ordinance#\_\_\_\_ De Luna
- 17. Conditional Use Permit: Sale & On-Site Consumption of Alcoholic Beverages Las Tres Coquetas, 515 N. Conway Avenue, Lot 10, Block 92, Mission Original Townsite, C-3, Jose Enriquez, and Adoption of Ordinance#\_\_\_\_\_ De Luna
- 18. Conditional Use Permit: Sale & On-Site Consumption of Alcoholic Beverages Wing Snob, 801 N. Shary Road, Ste. 100, Lot 1A, Mirabelle Subdivision, C-3, Montenergo, LLC c/o Julio Garcia, and Adoption of Ordinance#\_\_\_\_ De Luna
- 19. Conditional Use Permit Renewal: Restaurant in a C-2 Zone Don Ponchitos Café #5, LLC, 800 E. 1St Street, Lots 88 & 89, Mayberry Plaza UT No. 3, C-2, Jenny Hernandez, and Adoption of Ordinance# De Luna