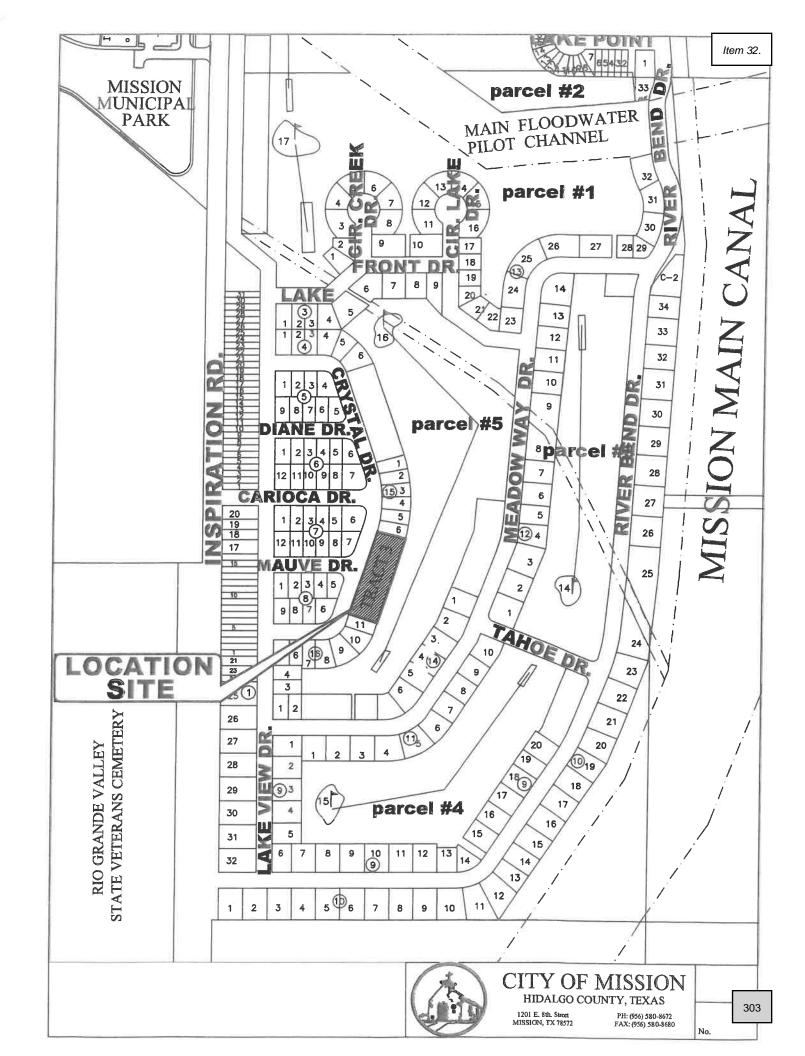

### **UNFINISHED BUSINESS**

- 30. TABLED 03/25/2024 Rezoning: Tract #1: A tract of land containing 0.612 of one acre, being a part of portion of the Gulf Course and Lake Reserve out of Meadow Creek Country Club Phase I-B, 1916 Crystal Drive, PUD(AO-P) Agricultural Open Permanent to PUD(R-1) Single Family Residential, Meadow Creek Development, and Adoption of Ordinance#\_\_\_\_\_ De Luna
- 31. TABLED 03/25/2024 Rezoning: Tract #2: A tract of land containing 0.551 of one acre, being a part of portion of the Gulf Course and Lake Reserve out of Meadow Creek Country Club Phase I-B, 1931 Meadow Way Drive, PUD(AO-P) Agricultural Open Permanent to PUD(R-1) Single Family Residential, Meadow Creek Development, and Adoption of Ordinance#\_\_\_\_ De Luna
- 32. TABLED 03/25/2024 Rezoning: Tract #3: A tract of land containing 0.613 of one acre, being a part of portion of the Gulf Course and Lake Reserve out of Meadow Creek Country Club Phase I-B, 1914 Crystal Drive, PUD(AO-P) Agricultural Open

Permanent to PUD(R-1) Single Family Residential, Meadow Creek Development, and Adoption of Ordinance#\_\_\_\_ - De Luna

33. TABLED 03/25/2024 - Rezoning: A 27.969 acre tract of land out of Lot 29-10, West Addition to Sharyland, (AO-I) Agricultural Open Interim to (R-1A) Large Lot Residential, Jorge E. Miranda, and Adoption of Ordinance#\_\_\_\_ - De Luna