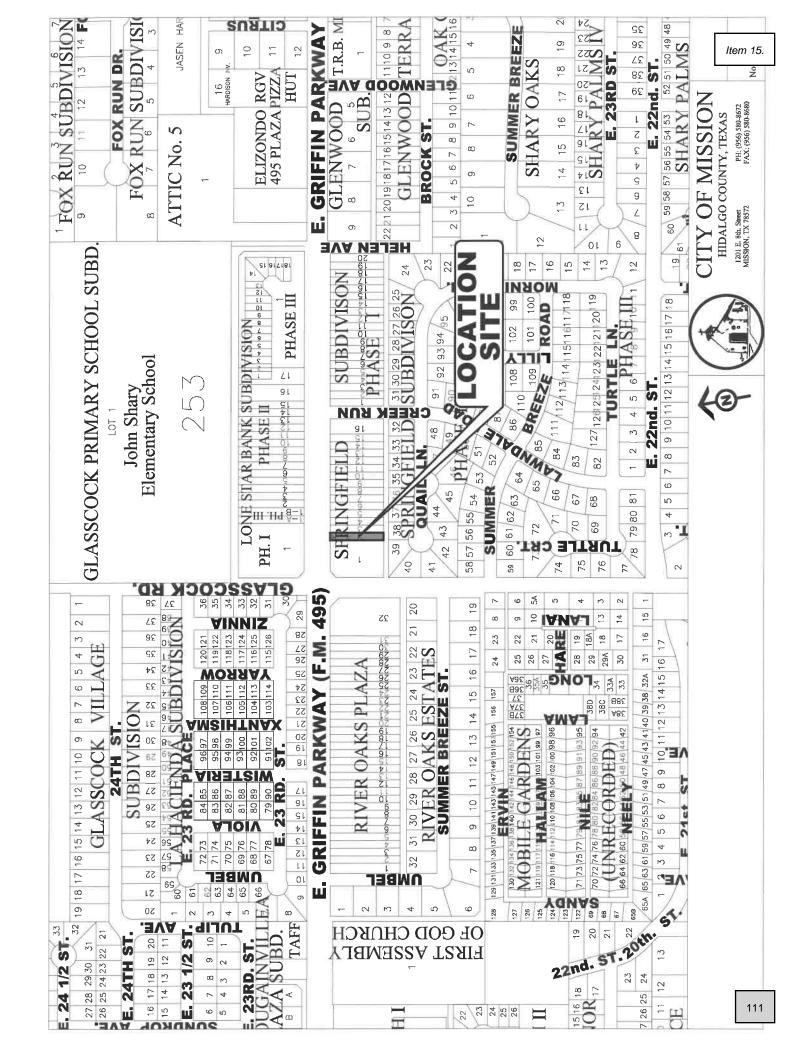

### PLANNING & ZONING RECOMMENDATIONS

 Discussion and Action to Recommend to the City Council the closure required by Union Pacific Railroad for Leonor Street being the 900 block of Leonor Street,

- approximately 0.25 of a mile west of the Intersection of Inspiration Road and W. Business Hwy 83 De Luna
- 10. Discussion and Action to Recommend to the City Council the closure required by Union Pacific Railroad of Farm Crossing at 3101 S. Conway Avenue being approximately 0.30 miles north of the intersection of S. Conway Avenue. - De Luna
- 11. Discussion and Action to Recommend to the City Council the opening of New Los Indios Parkway required by Union Pacific Railroad being approximately 0.25 miles north of the intersection of S. Conway Avenue and Los Indios Road - De Luna
- 12. Rezoning: A tract of land containing 37.50 acres of land, being part or portion of Lot 30-9, West Addition to Sharyland, (AO-I) Agricultural Open Interim to (R-1) Single Family Residential, Carlos Garza, and Adoption of Ordinance#\_\_\_\_- De Luna
- 13. Rezoning: A 1.00 acre tract of land out of Lot 263, West Addition to Sharyland, (AO-I) Agricultural Open Interim to (R-1A) Large Lot Single Family Residential, Everardo P. Sustaita, and Adoption of Ordinance#\_\_\_\_\_ De Luna
- 14. Conditional Use Permit: Construct (5) Pickle Ball Courts Incredibowl, 2140 E. Business Highway 83, Lot 1 & 2, Grapefruit Bowl, Inc. Subdivision, C-4, Felipe Cavazos, and Adoption of Ordinance#\_\_\_\_\_ De Luna
- 15. Conditional Use Permit: Drive-Thru Service Window Matuul, 2006 E. Griffin Parkway, Lot 2, Block 1, Springfield Ph. I Commercial, C-3, Judith A. Ponce, and Adoption of Ordinance#\_\_\_\_ De Luna
- 16. Conditional Use Permit: Restaurant in a C-2 Zone Le Petite Pastries, 1821 N. Shary Road, Ste. 7, Lot 1, Bannworth Business Center, C-2, Cesia Alfaro, and Adoption of Ordinance#\_\_\_\_ De Luna
- 17. Conditional Use Permit: Sale & On-Site Consumption of Alcoholic Beverages Las Tres Coquetas, 515 N. Conway Avenue, Lot 10, Block 92, Mission Original Townsite, C-3, Jose Enriquez, and Adoption of Ordinance#\_\_\_\_\_ De Luna
- 18. Conditional Use Permit: Sale & On-Site Consumption of Alcoholic Beverages Wing Snob, 801 N. Shary Road, Ste. 100, Lot 1A, Mirabelle Subdivision, C-3, Montenergo, LLC c/o Julio Garcia, and Adoption of Ordinance#\_\_\_\_ De Luna
- 19. Conditional Use Permit Renewal: Restaurant in a C-2 Zone Don Ponchitos Café #5, LLC, 800 E. 1St Street, Lots 88 & 89, Mayberry Plaza UT No. 3, C-2, Jenny Hernandez, and Adoption of Ordinance# De Luna