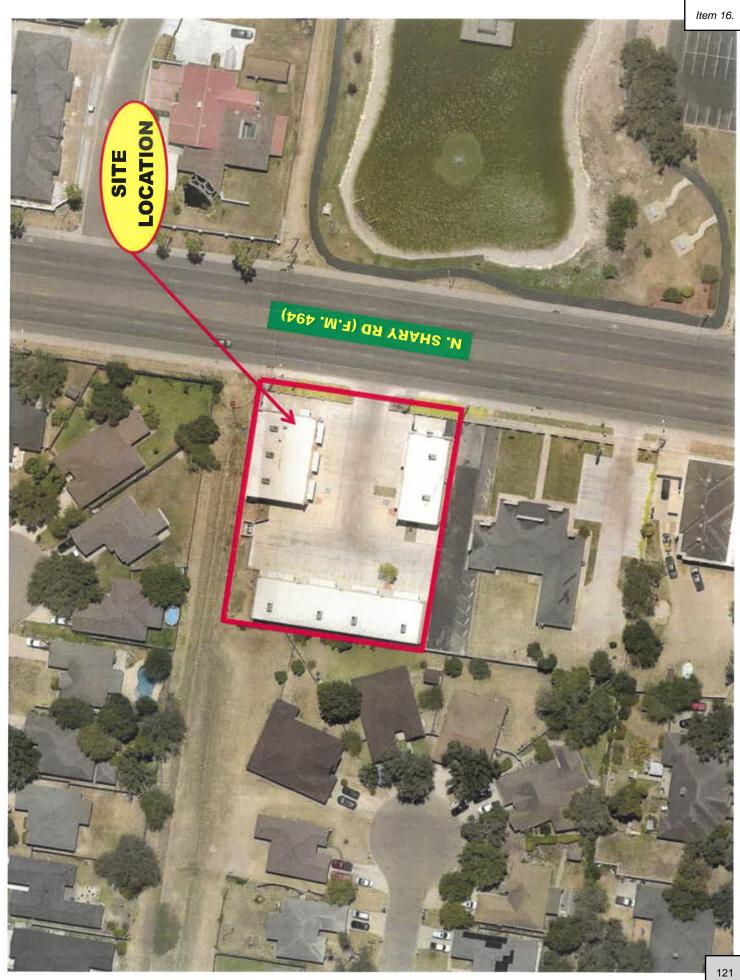

this operation

**Parking:** Based on the square footage of the suite, this restaurant requires 7 parking spaces. It is noted that the parking area is held in common there are 58 existing parking spaces shared with other businesses, thus meeting code.

**REVIEW COMMENTS:** Staff has considered other Restaurants in a C-2 zone without creating a negative impact to the surrounding areas. Staff mailed out 20 notices to property owners within 200' radius and staff has not received any comments in favor or against this request.

**RECOMMENDATION:** Staff recommends approval subject to:

- 1) 1 year re-evaluation to assess the new business,
- 2) Compliance with all City Codes (Building, Health, Fire, etc.),
- 3) Acquisition of a business license, and
- 4) CUP not to be transferable to others







| 10 % w w                                                                 |                                                                                                                 |
|--------------------------------------------------------------------------|-----------------------------------------------------------------------------------------------------------------|
| S S S                                                                    | NTTNM                                                                                                           |
| COOKIE<br>MOSTAC<br>MACARC<br>BROWNE<br>MUFFIN                           | CREME BRÛLEE CHEESECAKE CHOCOLATE CROISSANT HOMEMADE CINNAMON ROLL PISTACHIO CAKE ROLL CREAM CHEESE PUFF PASTRY |
|