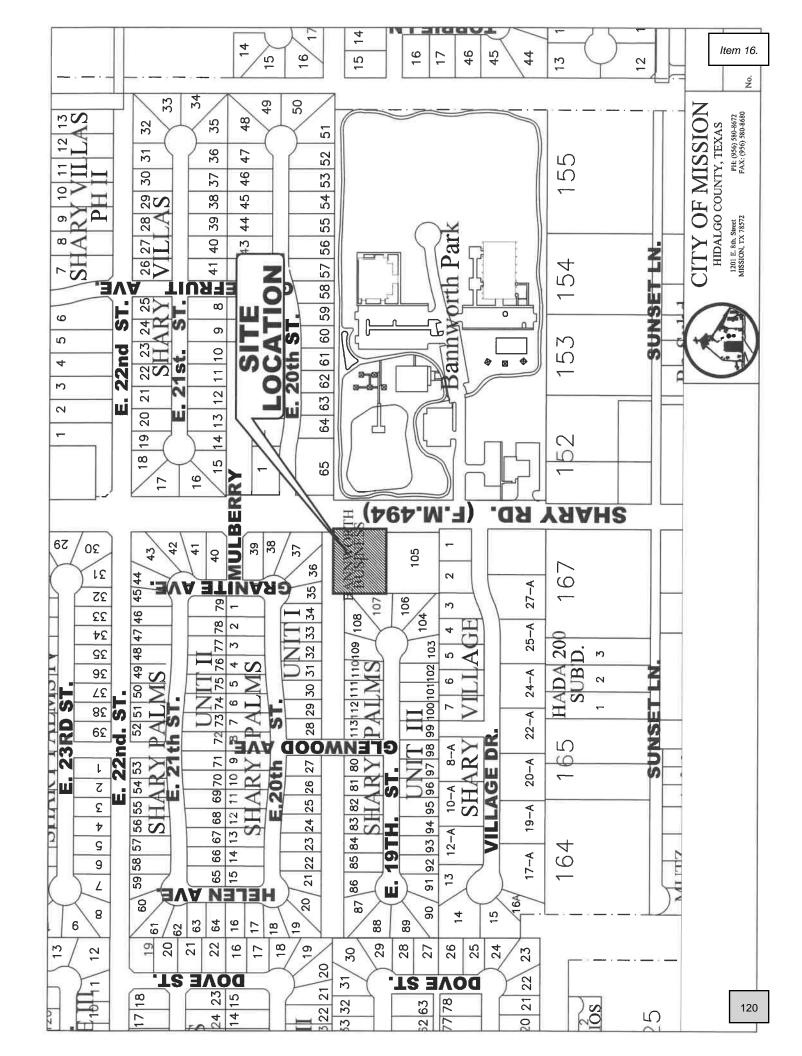

an this operation

**Parking:** Based on the square footage of the suite, this restaurant requires 7 parking spaces. It is noted that the parking area is held in common there are 58 existing parking spaces shared with other businesses, thus meeting code.

**REVIEW COMMENTS:** Staff has considered other Restaurants in a C-2 zone without creating a negative impact to the surrounding areas. Staff mailed out 20 notices to property owners within 200' radius and staff has not received any comments in favor or against this request.

**RECOMMENDATION:** Staff recommends approval subject to:

- 1) 1 year re-evaluation to assess the new business,
- 2) Compliance with all City Codes (Building, Health, Fire, etc.),
- 3) Acquisition of a business license, and
- 4) CUP not to be transferable to others







| 10 % w w                                                                 |                                                                                                                 |
|--------------------------------------------------------------------------|-----------------------------------------------------------------------------------------------------------------|
| S S S                                                                    | NTTNM                                                                                                           |
| COOKIE<br>MOSTAC<br>MACARC<br>BROWNE<br>MUFFIN                           | CREME BRÛLEE CHEESECAKE CHOCOLATE CROISSANT HOMEMADE CINNAMON ROLL PISTACHIO CAKE ROLL CREAM CHEESE PUFF PASTRY |
|