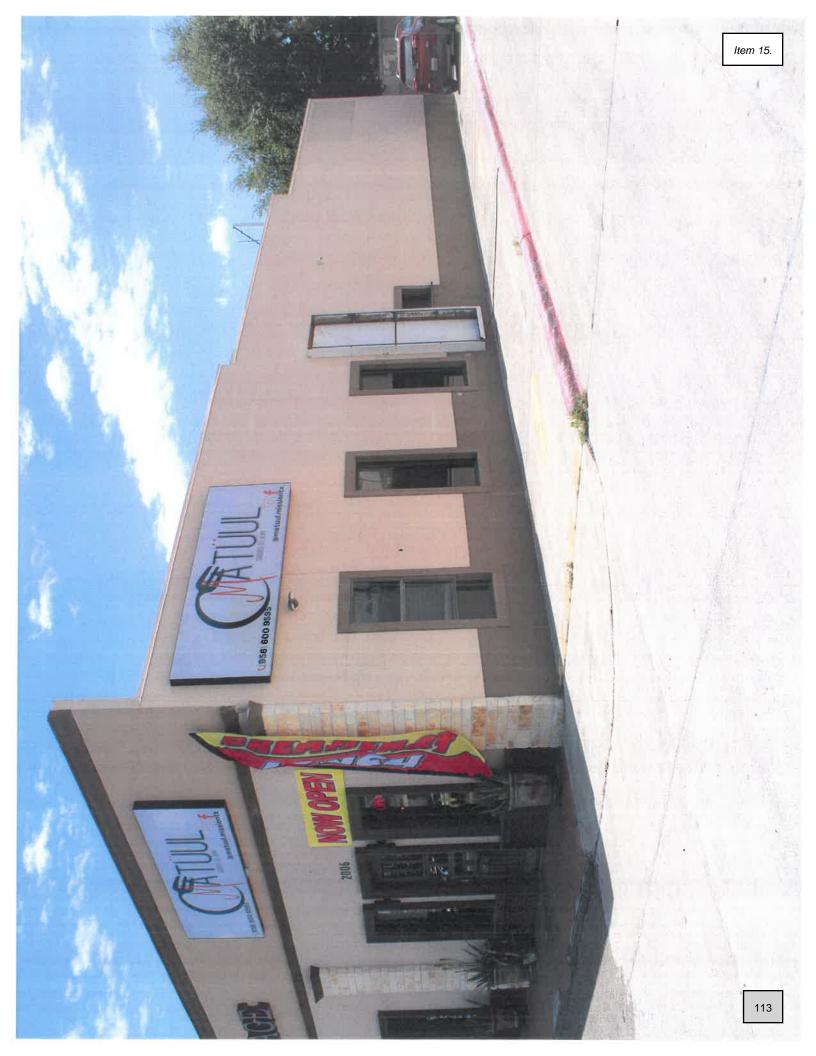

### PLANNING & ZONING RECOMMENDATIONS

 Discussion and Action to Recommend to the City Council the closure required by Union Pacific Railroad for Leonor Street being the 900 block of Leonor Street,

- approximately 0.25 of a mile west of the Intersection of Inspiration Road and W. Business Hwy 83 De Luna
- 10. Discussion and Action to Recommend to the City Council the closure required by Union Pacific Railroad of Farm Crossing at 3101 S. Conway Avenue being approximately 0.30 miles north of the intersection of S. Conway Avenue. - De Luna
- 11. Discussion and Action to Recommend to the City Council the opening of New Los Indios Parkway required by Union Pacific Railroad being approximately 0.25 miles north of the intersection of S. Conway Avenue and Los Indios Road - De Luna
- 12. Rezoning: A tract of land containing 37.50 acres of land, being part or portion of Lot 30-9, West Addition to Sharyland, (AO-I) Agricultural Open Interim to (R-1) Single Family Residential, Carlos Garza, and Adoption of Ordinance#\_\_\_\_- De Luna
- 13. Rezoning: A 1.00 acre tract of land out of Lot 263, West Addition to Sharyland, (AO-I) Agricultural Open Interim to (R-1A) Large Lot Single Family Residential, Everardo P. Sustaita, and Adoption of Ordinance#\_\_\_\_\_ De Luna
- 14. Conditional Use Permit: Construct (5) Pickle Ball Courts Incredibowl, 2140 E. Business Highway 83, Lot 1 & 2, Grapefruit Bowl, Inc. Subdivision, C-4, Felipe Cavazos, and Adoption of Ordinance#\_\_\_\_\_ De Luna
- 15. Conditional Use Permit: Drive-Thru Service Window Matuul, 2006 E. Griffin Parkway, Lot 2, Block 1, Springfield Ph. I Commercial, C-3, Judith A. Ponce, and Adoption of Ordinance#\_\_\_\_ De Luna
- 16. Conditional Use Permit: Restaurant in a C-2 Zone Le Petite Pastries, 1821 N. Shary Road, Ste. 7, Lot 1, Bannworth Business Center, C-2, Cesia Alfaro, and Adoption of Ordinance#\_\_\_\_ De Luna
- 17. Conditional Use Permit: Sale & On-Site Consumption of Alcoholic Beverages Las Tres Coquetas, 515 N. Conway Avenue, Lot 10, Block 92, Mission Original Townsite, C-3, Jose Enriquez, and Adoption of Ordinance#\_\_\_\_\_ De Luna
- 18. Conditional Use Permit: Sale & On-Site Consumption of Alcoholic Beverages Wing Snob, 801 N. Shary Road, Ste. 100, Lot 1A, Mirabelle Subdivision, C-3, Montenergo, LLC c/o Julio Garcia, and Adoption of Ordinance#\_\_\_\_ De Luna
- 19. Conditional Use Permit Renewal: Restaurant in a C-2 Zone Don Ponchitos Café #5, LLC, 800 E. 1St Street, Lots 88 & 89, Mayberry Plaza UT No. 3, C-2, Jenny Hernandez, and Adoption of Ordinance# De Luna