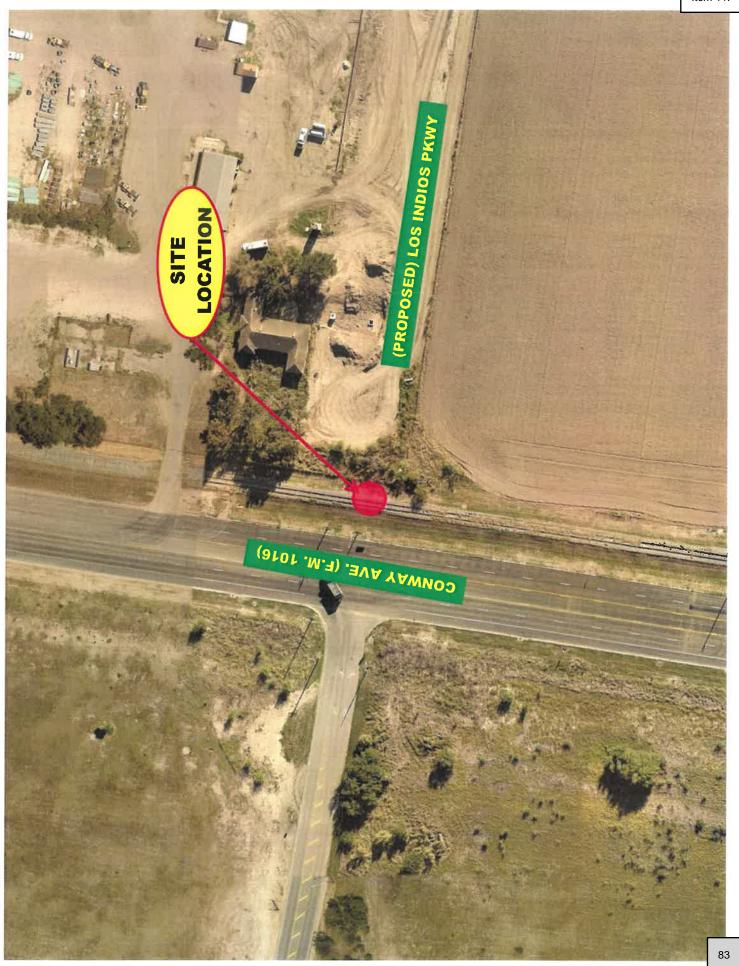

### PLANNING & ZONING RECOMMENDATIONS

 Discussion and Action to Recommend to the City Council the closure required by Union Pacific Railroad for Leonor Street being the 900 block of Leonor Street,

- approximately 0.25 of a mile west of the Intersection of Inspiration Road and W. Business Hwy 83 De Luna
- 10. Discussion and Action to Recommend to the City Council the closure required by Union Pacific Railroad of Farm Crossing at 3101 S. Conway Avenue being approximately 0.30 miles north of the intersection of S. Conway Avenue. - De Luna
- 11. Discussion and Action to Recommend to the City Council the opening of New Los Indios Parkway required by Union Pacific Railroad being approximately 0.25 miles north of the intersection of S. Conway Avenue and Los Indios Road - De Luna
- 12. Rezoning: A tract of land containing 37.50 acres of land, being part or portion of Lot 30-9, West Addition to Sharyland, (AO-I) Agricultural Open Interim to (R-1) Single Family Residential, Carlos Garza, and Adoption of Ordinance#\_\_\_\_- De Luna
- 13. Rezoning: A 1.00 acre tract of land out of Lot 263, West Addition to Sharyland, (AO-I) Agricultural Open Interim to (R-1A) Large Lot Single Family Residential, Everardo P. Sustaita, and Adoption of Ordinance#\_\_\_\_\_ De Luna
- 14. Conditional Use Permit: Construct (5) Pickle Ball Courts Incredibowl, 2140 E. Business Highway 83, Lot 1 & 2, Grapefruit Bowl, Inc. Subdivision, C-4, Felipe Cavazos, and Adoption of Ordinance#\_\_\_\_\_ De Luna
- 15. Conditional Use Permit: Drive-Thru Service Window Matuul, 2006 E. Griffin Parkway, Lot 2, Block 1, Springfield Ph. I Commercial, C-3, Judith A. Ponce, and Adoption of Ordinance#\_\_\_\_ De Luna
- 16. Conditional Use Permit: Restaurant in a C-2 Zone Le Petite Pastries, 1821 N. Shary Road, Ste. 7, Lot 1, Bannworth Business Center, C-2, Cesia Alfaro, and Adoption of Ordinance#\_\_\_\_ De Luna
- 17. Conditional Use Permit: Sale & On-Site Consumption of Alcoholic Beverages Las Tres Coquetas, 515 N. Conway Avenue, Lot 10, Block 92, Mission Original Townsite, C-3, Jose Enriquez, and Adoption of Ordinance#\_\_\_\_\_ De Luna
- 18. Conditional Use Permit: Sale & On-Site Consumption of Alcoholic Beverages Wing Snob, 801 N. Shary Road, Ste. 100, Lot 1A, Mirabelle Subdivision, C-3, Montenergo, LLC c/o Julio Garcia, and Adoption of Ordinance#\_\_\_\_ De Luna
- 19. Conditional Use Permit Renewal: Restaurant in a C-2 Zone Don Ponchitos Café #5, LLC, 800 E. 1St Street, Lots 88 & 89, Mayberry Plaza UT No. 3, C-2, Jenny Hernandez, and Adoption of Ordinance# De Luna