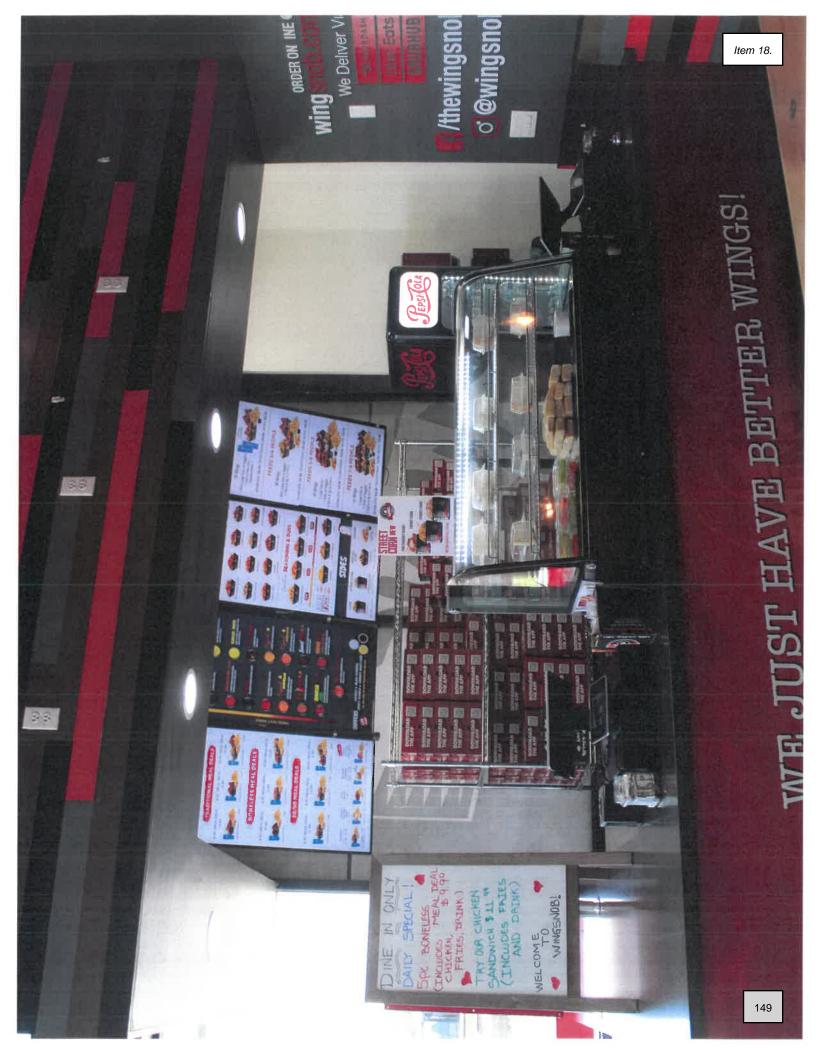

### PLANNING & ZONING RECOMMENDATIONS

 Discussion and Action to Recommend to the City Council the closure required by Union Pacific Railroad for Leonor Street being the 900 block of Leonor Street,

- approximately 0.25 of a mile west of the Intersection of Inspiration Road and W. Business Hwy 83 De Luna
- 10. Discussion and Action to Recommend to the City Council the closure required by Union Pacific Railroad of Farm Crossing at 3101 S. Conway Avenue being approximately 0.30 miles north of the intersection of S. Conway Avenue. - De Luna
- 11. Discussion and Action to Recommend to the City Council the opening of New Los Indios Parkway required by Union Pacific Railroad being approximately 0.25 miles north of the intersection of S. Conway Avenue and Los Indios Road - De Luna
- 12. Rezoning: A tract of land containing 37.50 acres of land, being part or portion of Lot 30-9, West Addition to Sharyland, (AO-I) Agricultural Open Interim to (R-1) Single Family Residential, Carlos Garza, and Adoption of Ordinance#\_\_\_\_- De Luna
- 13. Rezoning: A 1.00 acre tract of land out of Lot 263, West Addition to Sharyland, (AO-I) Agricultural Open Interim to (R-1A) Large Lot Single Family Residential, Everardo P. Sustaita, and Adoption of Ordinance#\_\_\_\_\_ De Luna
- 14. Conditional Use Permit: Construct (5) Pickle Ball Courts Incredibowl, 2140 E. Business Highway 83, Lot 1 & 2, Grapefruit Bowl, Inc. Subdivision, C-4, Felipe Cavazos, and Adoption of Ordinance#\_\_\_\_\_ De Luna
- 15. Conditional Use Permit: Drive-Thru Service Window Matuul, 2006 E. Griffin Parkway, Lot 2, Block 1, Springfield Ph. I Commercial, C-3, Judith A. Ponce, and Adoption of Ordinance#\_\_\_\_ De Luna
- 16. Conditional Use Permit: Restaurant in a C-2 Zone Le Petite Pastries, 1821 N. Shary Road, Ste. 7, Lot 1, Bannworth Business Center, C-2, Cesia Alfaro, and Adoption of Ordinance#\_\_\_\_ De Luna
- 17. Conditional Use Permit: Sale & On-Site Consumption of Alcoholic Beverages Las Tres Coquetas, 515 N. Conway Avenue, Lot 10, Block 92, Mission Original Townsite, C-3, Jose Enriquez, and Adoption of Ordinance#\_\_\_\_\_ De Luna
- 18. Conditional Use Permit: Sale & On-Site Consumption of Alcoholic Beverages Wing Snob, 801 N. Shary Road, Ste. 100, Lot 1A, Mirabelle Subdivision, C-3, Montenergo, LLC c/o Julio Garcia, and Adoption of Ordinance#\_\_\_\_ De Luna
- 19. Conditional Use Permit Renewal: Restaurant in a C-2 Zone Don Ponchitos Café #5, LLC, 800 E. 1St Street, Lots 88 & 89, Mayberry Plaza UT No. 3, C-2, Jenny Hernandez, and Adoption of Ordinance# De Luna