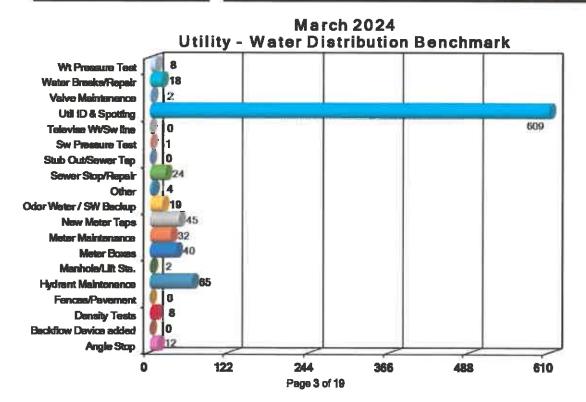

#### Water Distribution - Maintenance Benchmark Summary

The following is Water Distribution's maintenance benchmark summary for March 2024.

| Service Type          | Oct | Nov | Dec | Jan | Feb | Mar | YTD<br>23-24 | FY<br>22-23 |
|-----------------------|-----|-----|-----|-----|-----|-----|--------------|-------------|
| Angle Stop            | 11  | 22  | 13  | 12  | 12  | 12  | 82           | 132         |
| Backflow Device       | 1   | 0   | 0   | 0   | 0   | 0   | 1            | 0           |
| Density Tests         | 0   | 2   | 41  | 14  | 26  | 8   | 91           | 529         |
| Fences/Pavement       | 0   | 0   | 0   | 0   | 0   | 0   | 0            | 10          |
| Hydrant Maintenance   | 81  | 64  | 31  | 17  | 46  | 65  | 304          | 357         |
| Manhole/Lift Station  | 17  | 5   | 1   | 14  | 17  | 2   | 56           | 92          |
| Meter Boxes           | 61  | 76  | 64  | 86  | 37  | 40  | 364          | 499         |
| Meter Maintenance     | 4   | 5   | 18  | 44  | 4   | 32  | 107          | 67          |
| New Meter Taps        | 63  | 77  | 64  | 86  | 44  | 45  | 379          | 507         |
| Odor Water            | 27  | 13  | 17  | 23  | 20  | 19  | 119          | 271         |
| Other                 | 10  | 0   | 1   | 7   | 2   | 4   | 24           | 104         |
| Sewer Stop/Repair/Tap | 12  | 17  | 6   | 16  | 18  | 24  | 93           | 216         |
| Stub Out              | 0   | 1   | 0   | 0   | 0   | 0   | 1            | Ð           |
| Sewer Pressure Test   | 0   | 13  | 0   | 0   | 41  | 1   | 55           | 154         |
| Televise Sewer line   | 0   | 0   | 0   | 0   | 0   | 0   | 0            | 0           |
| Utility ID & Spotting | 363 | 504 | 404 | 535 | 540 | 609 | 2,955        | 7,630       |
| Valve Maintenance     | 2   | 2   | 2   | 0   | 1   | 2   | 9            | 22          |
| Water Break/Repair    | 19  | 40  | 52  | 44  | 31  | 18  | 204          | 340         |
| Water Pressure Test   | 0   | 1   | 1   | 10  | 5   | 8   | 25           | 99          |
| Totals                | 671 | 842 | 715 | 908 | 844 | 889 | 4,869        | 11,029      |