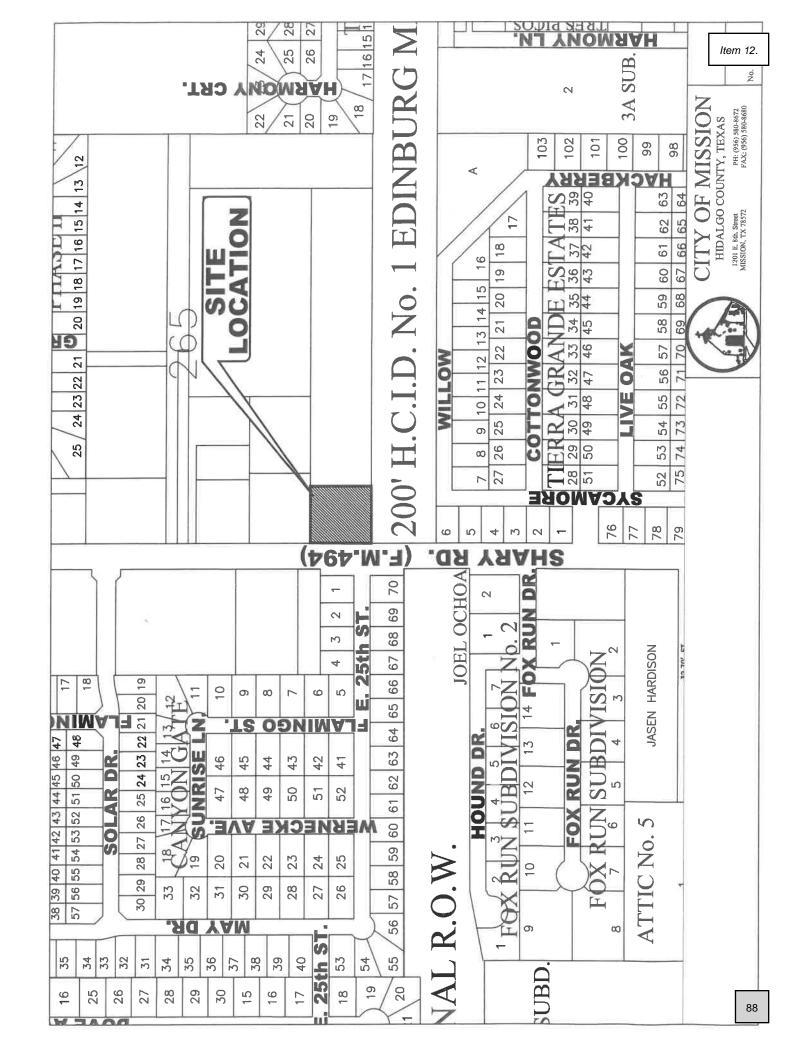

#### **PUBLIC HEARING**

PLANNING & ZONING RECOMMENDATIONS

11. Rezoning: Lot 103, Ala Blanca Subdivision out of Unit #3, (R-1) Single Family Residential to (C-3) General Business, San Juana E. Casas & Yolanda Casas Luna, and Adoption of Ordinance# - De Luna 12. Rezoning: A 0.78 acre tract of land out of Lot 265, John H. Shary Subdivision, (AO-I) Agricultural Open Interim to (C-3) General Business, Guadalupe & Alberto Ramon, and Adoption of Ordinance# - De Luna 13. Rezoning: A 4.06 acre tract of land out of Lot 265, John H. Shary Subdivision, (AO-I) Agricultural Open Interim to (R-1T) Townhouse Residential, Guadalupe & Alberto Ramon, and Adoption of Ordinance#\_\_\_\_ - De Luna 14. Conditional Use Permit: Home Occupation – Cruz Home Care, 1302 E. Griffin Parkway, All of Lot 1 & West 40' of Lot 2, Enchanted Valley Subdivision, R-1, Pedro Cruz, Jr., and Adoption of Ordinance# - De Luna 15. Conditional Use Permit: Regulated Consumer Finance Lender Office on property zoned (C-2) Neighborhood Commercial, 1821 N. Shary Road, Ste. 2, Lot 1, Bannworth Business Center, C-2, Lendmark Financial Services, LLC., and Adoption of Ordinance# - De Luna 16. Conditional Use Permit: Sale & On-Site Consumption of Alcoholic Beverages – The Loretto at Mission, 1233 E. Griffin Parkway, Lot 1 & the S. 25' of Lot 2, Block 1, Bel-Aire Heights Subdivision, C-2, LAG Associates, LLC, and Adoption of Ordinance# - De Luna 17. Discussion and Action to Amend or Adopt Ordinance for Water Rights., and Adoption