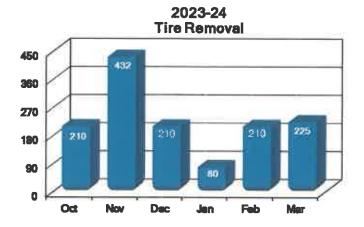

Tire Removal Our Streets Crew removed 225 tires from the City this month.

#### Street Division - Benchmark Summary

Our Street Crews paved 1,150 linear feet and maintained streets utilizing 428 tons of hot mix asphalt (HMA), patched approximately 775 potholes; placed a total of 52 signs, 39 poles (cemented); inspected and repaired 146 traffic lights and street lights and street lamps; 735 street miles was swept; removed 225 tires; street crews cleared right-of-way tree limb obstructions throughout the City. There were 206 customers and a monetary Collection of Debris totaling \$ 4,622.