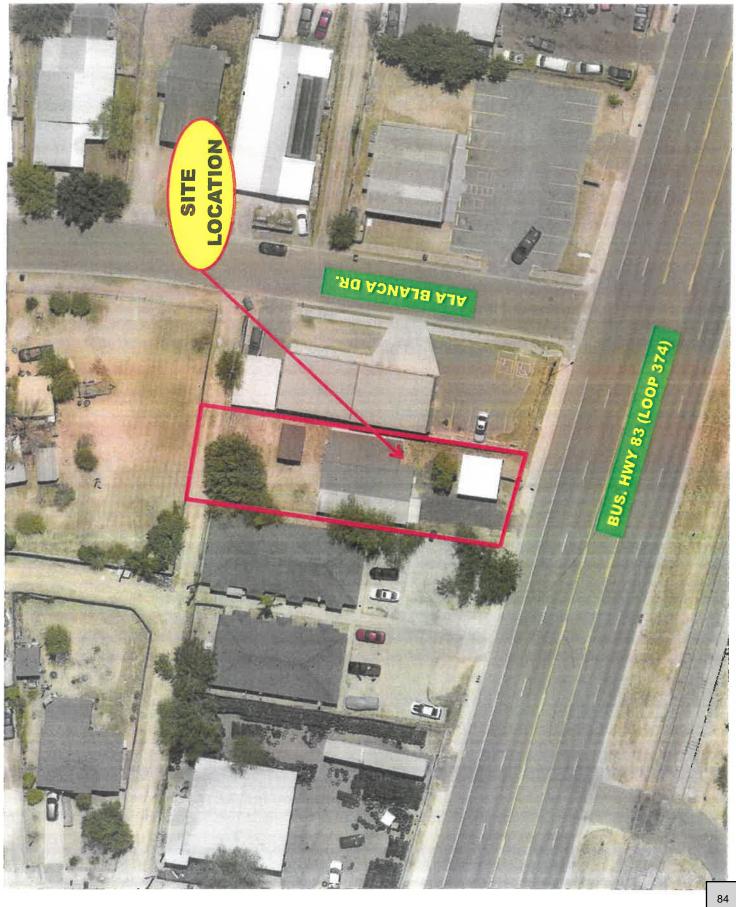

#### **PUBLIC HEARING**

PLANNING & ZONING RECOMMENDATIONS

11. Rezoning: Lot 103, Ala Blanca Subdivision out of Unit #3, (R-1) Single Family Residential to (C-3) General Business, San Juana E. Casas & Yolanda Casas Luna, and Adoption of Ordinance# - De Luna 12. Rezoning: A 0.78 acre tract of land out of Lot 265, John H. Shary Subdivision, (AO-I) Agricultural Open Interim to (C-3) General Business, Guadalupe & Alberto Ramon, and Adoption of Ordinance# - De Luna 13. Rezoning: A 4.06 acre tract of land out of Lot 265, John H. Shary Subdivision, (AO-I) Agricultural Open Interim to (R-1T) Townhouse Residential, Guadalupe & Alberto Ramon, and Adoption of Ordinance#\_\_\_\_ - De Luna 14. Conditional Use Permit: Home Occupation – Cruz Home Care, 1302 E. Griffin Parkway, All of Lot 1 & West 40' of Lot 2, Enchanted Valley Subdivision, R-1, Pedro Cruz, Jr., and Adoption of Ordinance# - De Luna 15. Conditional Use Permit: Regulated Consumer Finance Lender Office on property zoned (C-2) Neighborhood Commercial, 1821 N. Shary Road, Ste. 2, Lot 1, Bannworth Business Center, C-2, Lendmark Financial Services, LLC., and Adoption of Ordinance# - De Luna 16. Conditional Use Permit: Sale & On-Site Consumption of Alcoholic Beverages – The Loretto at Mission, 1233 E. Griffin Parkway, Lot 1 & the S. 25' of Lot 2, Block 1, Bel-Aire Heights Subdivision, C-2, LAG Associates, LLC, and Adoption of Ordinance# - De Luna 17. Discussion and Action to Amend or Adopt Ordinance for Water Rights., and Adoption