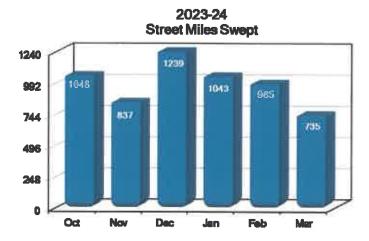

#### Street Division - Benchmark Summary

Our Street Crews paved 1,150 linear feet and maintained streets utilizing 428 tons of hot mix asphalt (HMA), patched approximately 775 potholes; placed a total of 52 signs, 39 poles (cemented); inspected and repaired 146 traffic lights and street lights and street lamps; 735 street miles was swept; removed 225 tires; street crews cleared right-of-way tree limb obstructions throughout the City. There were 206 customers and a monetary Collection of Debris totaling \$ 4,622.

City Street Miles Swept Mr. Torres and Mr. Gutierrez, Sweeper Operators, cleaned 735 miles.

Street Sweeper Miles

| 2neer 2meebet miles |       |             |  |  |  |  |  |  |
|---------------------|-------|-------------|--|--|--|--|--|--|
| Month               | 22-23 | 23-24       |  |  |  |  |  |  |
| Oct                 | 199   | 1,048       |  |  |  |  |  |  |
| Nov                 | 478   | 83 <b>7</b> |  |  |  |  |  |  |
| Dec                 | 612   | 1,239       |  |  |  |  |  |  |
| Jan                 | 964   | 1,043       |  |  |  |  |  |  |
| Feb                 | 2,042 | 985         |  |  |  |  |  |  |
| Mar                 | 1,555 | 735         |  |  |  |  |  |  |
| Totals              | 5,850 | 5,887       |  |  |  |  |  |  |
|                     |       |             |  |  |  |  |  |  |