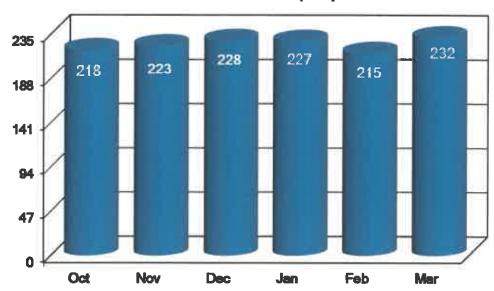

#### **Wastewater Treatment Plant**

Wastewater - Treatment Wastewater Plant staff treated 231.71 million gallons of Wastewater.

#### 2023-24 Wastewater Million Gallons (MG)

| Avg | Max | Min | Oct | Nov | Dec | Jan | Feb | Mar | YTD<br>23-24 | FY<br>22-23 |
|-----|-----|-----|-----|-----|-----|-----|-----|-----|--------------|-------------|
| 7.4 | 9.4 | 6.4 | 218 | 223 | 228 | 227 | 215 | 232 | 1,343        | 2,719       |