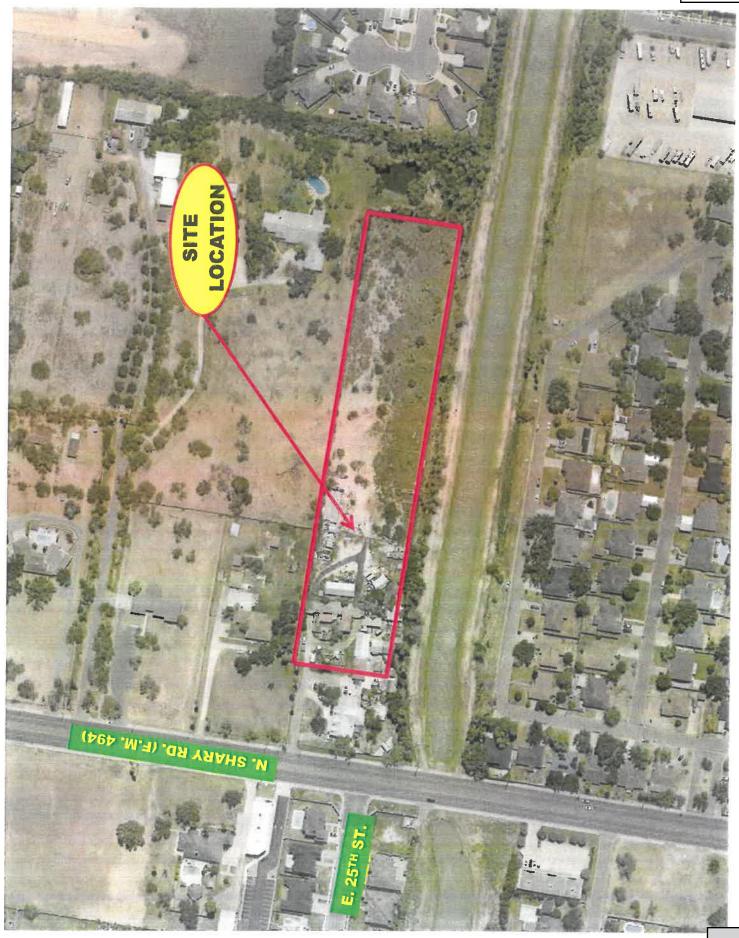

#### **PUBLIC HEARING**

PLANNING & ZONING RECOMMENDATIONS

11. Rezoning: Lot 103, Ala Blanca Subdivision out of Unit #3, (R-1) Single Family Residential to (C-3) General Business, San Juana E. Casas & Yolanda Casas Luna, and Adoption of Ordinance# - De Luna 12. Rezoning: A 0.78 acre tract of land out of Lot 265, John H. Shary Subdivision, (AO-I) Agricultural Open Interim to (C-3) General Business, Guadalupe & Alberto Ramon, and Adoption of Ordinance# - De Luna 13. Rezoning: A 4.06 acre tract of land out of Lot 265, John H. Shary Subdivision, (AO-I) Agricultural Open Interim to (R-1T) Townhouse Residential, Guadalupe & Alberto Ramon, and Adoption of Ordinance#\_\_\_\_ - De Luna 14. Conditional Use Permit: Home Occupation – Cruz Home Care, 1302 E. Griffin Parkway, All of Lot 1 & West 40' of Lot 2, Enchanted Valley Subdivision, R-1, Pedro Cruz, Jr., and Adoption of Ordinance# - De Luna 15. Conditional Use Permit: Regulated Consumer Finance Lender Office on property zoned (C-2) Neighborhood Commercial, 1821 N. Shary Road, Ste. 2, Lot 1, Bannworth Business Center, C-2, Lendmark Financial Services, LLC., and Adoption of Ordinance# - De Luna 16. Conditional Use Permit: Sale & On-Site Consumption of Alcoholic Beverages – The Loretto at Mission, 1233 E. Griffin Parkway, Lot 1 & the S. 25' of Lot 2, Block 1, Bel-Aire Heights Subdivision, C-2, LAG Associates, LLC, and Adoption of Ordinance# - De Luna 17. Discussion and Action to Amend or Adopt Ordinance for Water Rights., and Adoption