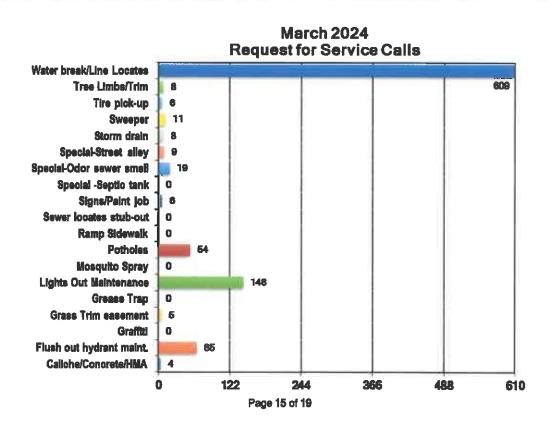

# **Administration Request for Service Calls**

| Service Type              | Oct | Nov | Dec | Jan | Feb | Mar | YTD<br>23-24 | FY<br>22-23 |
|---------------------------|-----|-----|-----|-----|-----|-----|--------------|-------------|
| Caliche/Concrete/HMA      | 2   | 0   | 0   | 0   | 0   | 4   | 6            | 10          |
| Flush Hydrant Maintenance | 81  | 64  | 31  | 17  | 46  | 65  | 304          | 357         |
| Graffiti                  | 0   | 0   | 0   | 0   | O   | 0   | 0            | 0           |
| Grass Trim easement       | 1   | 1   | 0   | 0   | 2   | 5   | 9            | 161         |
| Grease Trap               | 0   | 0   | 0   | 0   | 0   | 0   | 0            | 0           |
| Lights Out Maintenance    | 84  | 90  | 113 | 83  | 109 | 146 | 625          | 1,254       |
| Mosquito spray            | 0   | 0   | 0   | 0   | 0   | 0   | 0            | 0           |
| Potholes                  | 45  | 82  | 61  | 36  | 33  | 54  | 311          | 810         |
| Ramp Sidewalk             | 1   | 0   | 2   | 0   | 2   | 0   | 5            | 6           |
| Sewer locates stub-out    | 0   | 0   | 0   | 0   | 0   | 0   | 0            | 0           |
| Signs/Paint job           | 6   | 4   | 6   | 1   | 1   | 6   | 24           | 79          |
| Special -Septic tank      | 0   | 0   | 0   | 0   | 0   | 0   | 0            | 0           |
| Special-Odor smell        | 27  | 12  | 17  | 23  | 20  | 19  | 118          | 285         |
| Special-Street alley      | 6   | 5   | 5   | 8   | 5   | 9   | 38           | 132         |
| Storm drain               | 6   | 4   | 0   | 2   | 4   | 8   | 24           | 102         |
| Sweeper                   | 21  | 15  | 10  | 10  | 13  | 11  | 80           | 135         |
| Tire pick-up              | 0   | 5   | 3   | 6   | 0   | 6   | 20           | 69          |
| Tree Limbs/Trim           | 21  | 10  | 16  | 20  | 7   | 8   | 82           | 212         |
| Water break/Line locates  | 382 | 544 | 456 | 579 | 571 | 609 | 3,141        | 7,840       |
| Total                     | 683 | 836 | 720 | 785 | 813 | 950 | 4,787        | 11,452      |