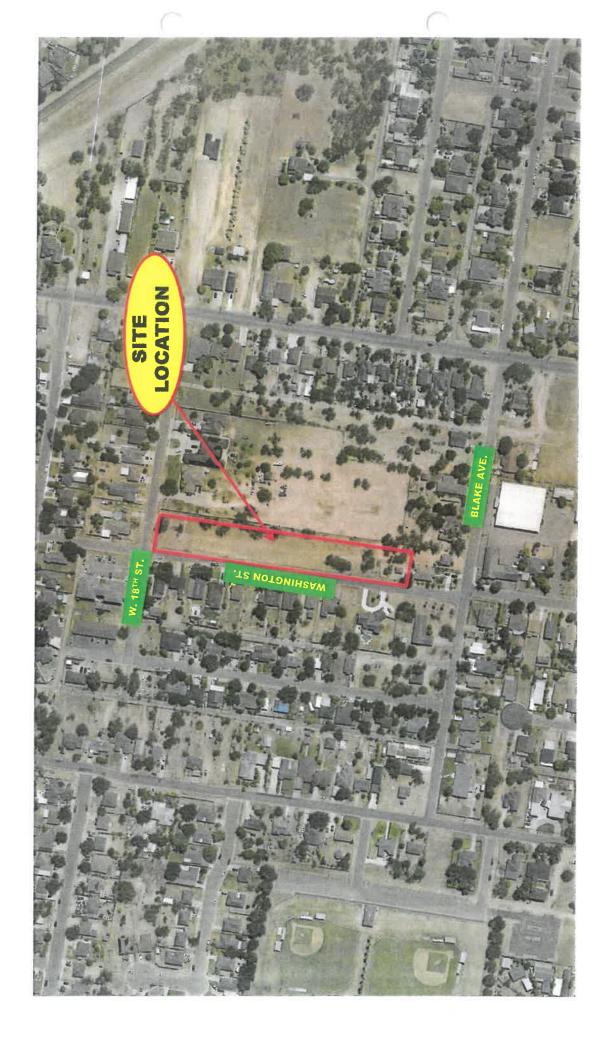

#### APPROVALS AND AUTHORIZATIONS

- 27. Final Plat Approval: Washington Lots Subdivision, Being a 0.97 acre tract of land more or less, being the south 845' of the west 1 acre, Lot 92, Mission Acres, R-1, Developer: Julio Cerda, Engineer: South Texas Infrastructure Group De Luna
- 28. Preliminary Plat Approval: Conway Village Subdivision, Being a 19.118 acres out of Lot 36-6, West Addition to Sharyland Subdivision, Suburban E.T.J., Developer: Rimaga, LLC, Engineer: Melden & Hunt, LLC., - De Luna
- 29. Approval of Ordinance # \_\_\_\_\_ Amending Ordinance 4813 regarding Citizens Participation in City Council meetings – Carrillo
- 30. Approval of Resolution # \_\_\_\_\_ authorizing City Manager or their designee to evaluate premiums and deductibles for all TMLIRP Insurance products and to take any action as necessary – Flores
- 31. Approval of Change Order #1 to Service Agreement with Siddons Martin Emergency Group, LLC. regarding the first one-year renewal option to service the City of Mission Fire Department's apparatuses and special equipment Avila
- 32. Approval of Resolution No. \_\_\_\_\_ authorizing to revocation of grant award for FY23 COPS Hiring Program with the U.S. Department of Justice, Office of Community Oriented Policing Elizalde
- 33. Ordinance #\_\_\_\_ approval to amend Ordinance #5403 rescinding Eight (8) Positions from the Classified Position of Patrolman for FY 2023-24 J. Lerma
- 34. Authorization to award bid to Tabeza Holdings for Construction of Restrooms at Astroland and CWV Park Bentsen
- 35. Authorization to award for Agent of Record for Voluntary Products, Group Life, EAP, Section 125 Administration and 457 Plan - Munguia
- 36. Authorization to reallocate 2021 Series Bond funding of no more than \$138,636.51 from the Bryan Rd drainage project to the Glasscock Rd drainage project. Garcia