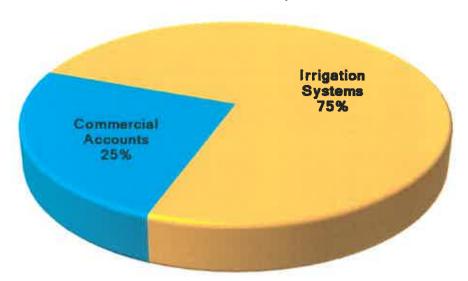

2023-24 Backflow Inspections

| Tests / Surveys                   | Oct | Nov | Dec | Jan | Feb | Mar | YTD<br>23-24 | FY<br>22-23 |
|-----------------------------------|-----|-----|-----|-----|-----|-----|--------------|-------------|
| Inspection of Commercial Accounts | 9   | 7   | 5   | 7   | 8   | 4   | 40           | 80          |
| Inspection of Sprinkler Accounts  | 14  | 16  | 11  | 13  | 10  | 12  | 76           | 165         |