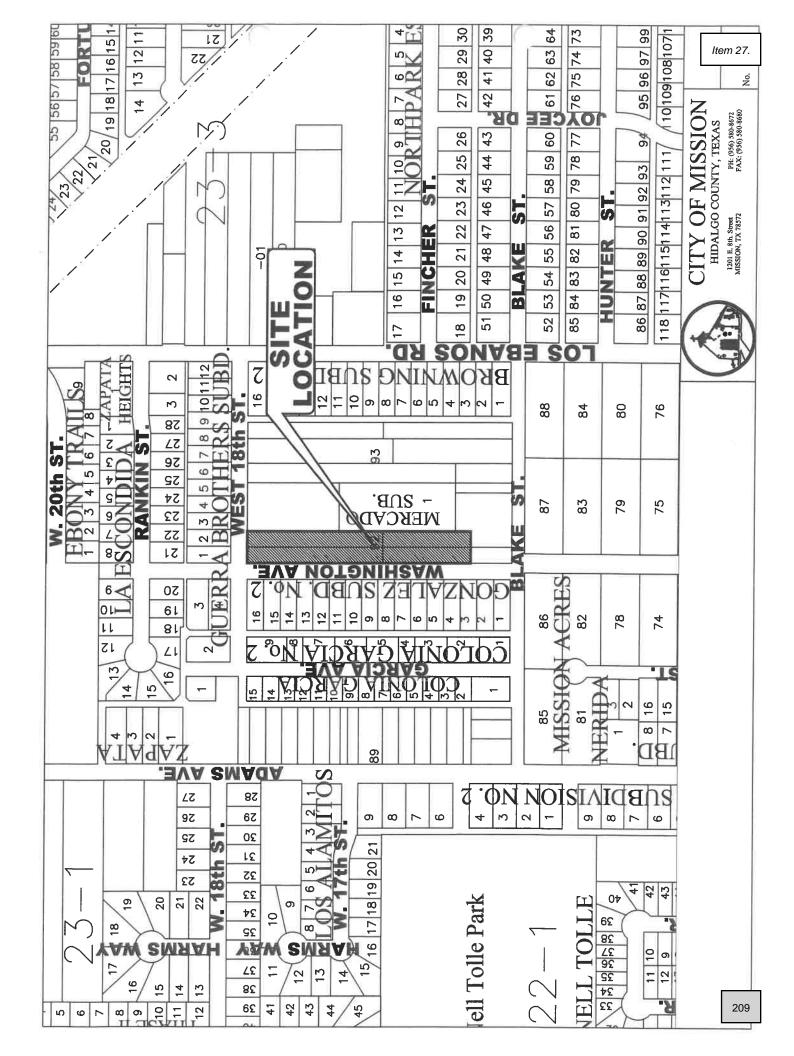

#### APPROVALS AND AUTHORIZATIONS

- 27. Final Plat Approval: Washington Lots Subdivision, Being a 0.97 acre tract of land more or less, being the south 845' of the west 1 acre, Lot 92, Mission Acres, R-1, Developer: Julio Cerda, Engineer: South Texas Infrastructure Group De Luna
- 28. Preliminary Plat Approval: Conway Village Subdivision, Being a 19.118 acres out of Lot 36-6, West Addition to Sharyland Subdivision, Suburban E.T.J., Developer: Rimaga, LLC, Engineer: Melden & Hunt, LLC., - De Luna
- 29. Approval of Ordinance # \_\_\_\_\_ Amending Ordinance 4813 regarding Citizens Participation in City Council meetings – Carrillo
- 30. Approval of Resolution # \_\_\_\_\_ authorizing City Manager or their designee to evaluate premiums and deductibles for all TMLIRP Insurance products and to take any action as necessary – Flores
- 31. Approval of Change Order #1 to Service Agreement with Siddons Martin Emergency Group, LLC. regarding the first one-year renewal option to service the City of Mission Fire Department's apparatuses and special equipment Avila
- 32. Approval of Resolution No. \_\_\_\_\_ authorizing to revocation of grant award for FY23 COPS Hiring Program with the U.S. Department of Justice, Office of Community Oriented Policing Elizalde
- 33. Ordinance #\_\_\_\_ approval to amend Ordinance #5403 rescinding Eight (8) Positions from the Classified Position of Patrolman for FY 2023-24 J. Lerma
- 34. Authorization to award bid to Tabeza Holdings for Construction of Restrooms at Astroland and CWV Park Bentsen
- 35. Authorization to award for Agent of Record for Voluntary Products, Group Life, EAP, Section 125 Administration and 457 Plan - Munguia
- 36. Authorization to reallocate 2021 Series Bond funding of no more than \$138,636.51 from the Bryan Rd drainage project to the Glasscock Rd drainage project. Garcia