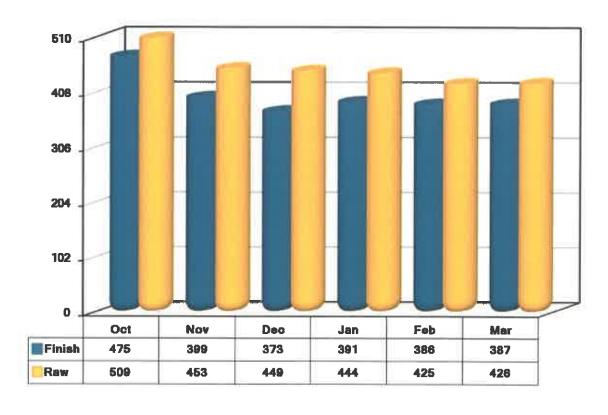

#### Operations and Maintenance - South Water Treatment Plant

- The International Dioxide (IDI) Company collected the monthly chlorite samples.
- Operators removed and cleaned Basins from South Water Plant.
- Operators continued with regular maintenance of pump and motors, as well as, kept up with mowing grass in the facilities and towers.
- Operators performed daily and monthly water lab analysis, backwashed and cleaned required filters. Staff performed necessary water plant and reservoir adjustments; such as water influent, water effluent, water levels and chemical adjustments.
- Staff maintained grass trimmed at two treatment plants, reservoirs and distribution water towers.
- Initiated preventive maintenance on equipment as deemed necessary and exercised emergency generators weekly.

#### Water Treatment Plants 2023-24 Raw & Finish Water Million Gals. (MG)