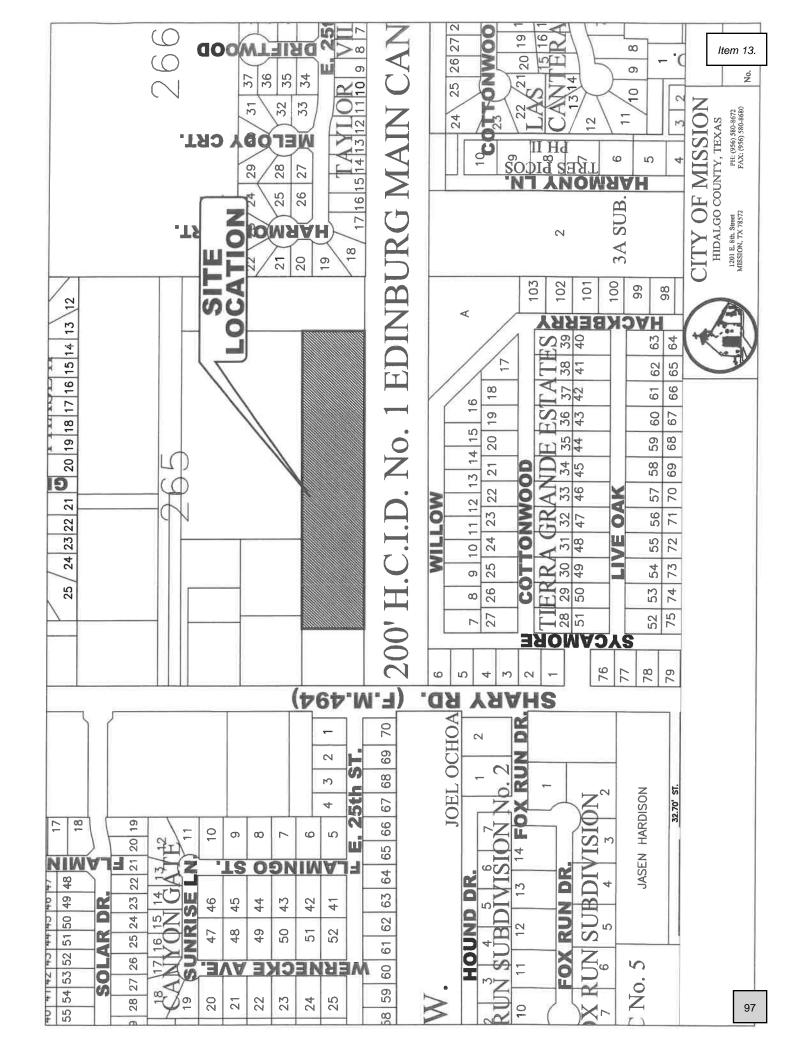

#### **PUBLIC HEARING**

PLANNING & ZONING RECOMMENDATIONS

11. Rezoning: Lot 103, Ala Blanca Subdivision out of Unit #3, (R-1) Single Family Residential to (C-3) General Business, San Juana E. Casas & Yolanda Casas Luna, and Adoption of Ordinance# - De Luna 12. Rezoning: A 0.78 acre tract of land out of Lot 265, John H. Shary Subdivision, (AO-I) Agricultural Open Interim to (C-3) General Business, Guadalupe & Alberto Ramon, and Adoption of Ordinance# - De Luna 13. Rezoning: A 4.06 acre tract of land out of Lot 265, John H. Shary Subdivision, (AO-I) Agricultural Open Interim to (R-1T) Townhouse Residential, Guadalupe & Alberto Ramon, and Adoption of Ordinance#\_\_\_\_ - De Luna 14. Conditional Use Permit: Home Occupation – Cruz Home Care, 1302 E. Griffin Parkway, All of Lot 1 & West 40' of Lot 2, Enchanted Valley Subdivision, R-1, Pedro Cruz, Jr., and Adoption of Ordinance# - De Luna 15. Conditional Use Permit: Regulated Consumer Finance Lender Office on property zoned (C-2) Neighborhood Commercial, 1821 N. Shary Road, Ste. 2, Lot 1, Bannworth Business Center, C-2, Lendmark Financial Services, LLC., and Adoption of Ordinance# - De Luna 16. Conditional Use Permit: Sale & On-Site Consumption of Alcoholic Beverages – The Loretto at Mission, 1233 E. Griffin Parkway, Lot 1 & the S. 25' of Lot 2, Block 1, Bel-Aire Heights Subdivision, C-2, LAG Associates, LLC, and Adoption of Ordinance# - De Luna 17. Discussion and Action to Amend or Adopt Ordinance for Water Rights., and Adoption