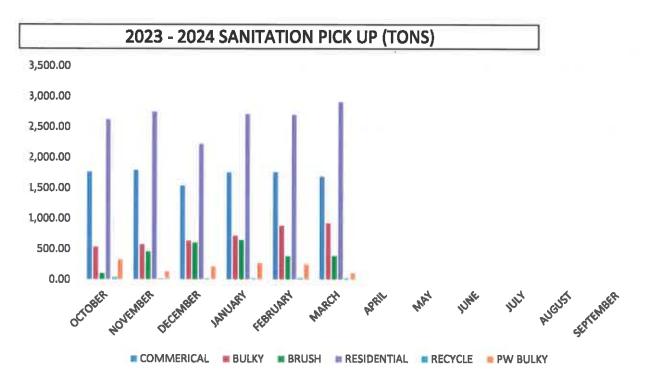

#### Street Division - Benchmark Summary

Our Street Crews paved 1,150 linear feet and maintained streets utilizing 428 tons of hot mix asphalt (HMA), patched approximately 775 potholes; placed a total of 52 signs, 39 poles (cemented); inspected and repaired 146 traffic lights and street lights and street lamps; 735 street miles was swept; removed 225 tires; street crews cleared right-of-way tree limb obstructions throughout the City. There were 206 customers and a monetary Collection of Debris totaling \$ 4,622.