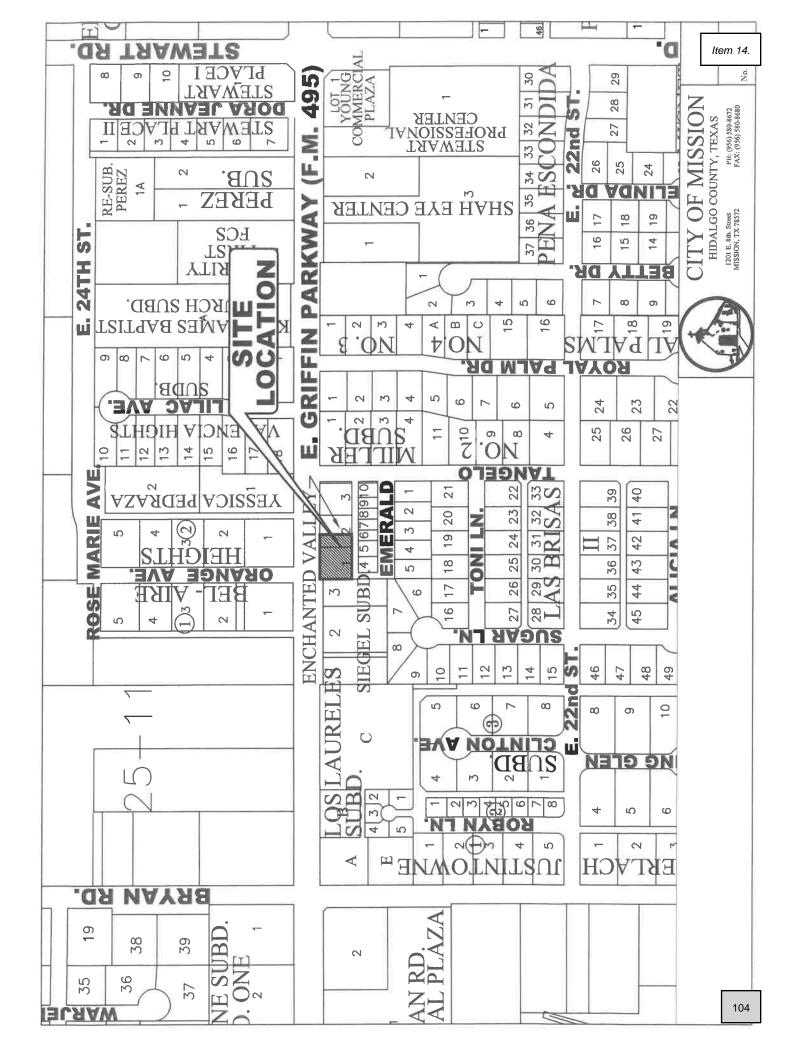

#### **PUBLIC HEARING**

PLANNING & ZONING RECOMMENDATIONS

11. Rezoning: Lot 103, Ala Blanca Subdivision out of Unit #3, (R-1) Single Family Residential to (C-3) General Business, San Juana E. Casas & Yolanda Casas Luna, and Adoption of Ordinance# - De Luna 12. Rezoning: A 0.78 acre tract of land out of Lot 265, John H. Shary Subdivision, (AO-I) Agricultural Open Interim to (C-3) General Business, Guadalupe & Alberto Ramon, and Adoption of Ordinance# - De Luna 13. Rezoning: A 4.06 acre tract of land out of Lot 265, John H. Shary Subdivision, (AO-I) Agricultural Open Interim to (R-1T) Townhouse Residential, Guadalupe & Alberto Ramon, and Adoption of Ordinance#\_\_\_\_ - De Luna 14. Conditional Use Permit: Home Occupation – Cruz Home Care, 1302 E. Griffin Parkway, All of Lot 1 & West 40' of Lot 2, Enchanted Valley Subdivision, R-1, Pedro Cruz, Jr., and Adoption of Ordinance# - De Luna 15. Conditional Use Permit: Regulated Consumer Finance Lender Office on property zoned (C-2) Neighborhood Commercial, 1821 N. Shary Road, Ste. 2, Lot 1, Bannworth Business Center, C-2, Lendmark Financial Services, LLC., and Adoption of Ordinance# - De Luna 16. Conditional Use Permit: Sale & On-Site Consumption of Alcoholic Beverages – The Loretto at Mission, 1233 E. Griffin Parkway, Lot 1 & the S. 25' of Lot 2, Block 1, Bel-Aire Heights Subdivision, C-2, LAG Associates, LLC, and Adoption of Ordinance# - De Luna 17. Discussion and Action to Amend or Adopt Ordinance for Water Rights., and Adoption