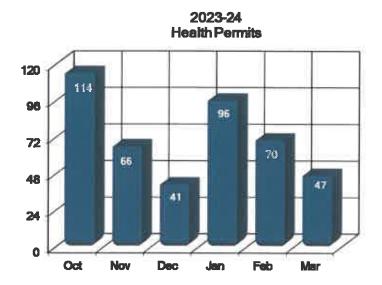

## **Health Permits**

A total of 47 Food Establishment permits were issued this month.

| Food Establishment Permits |                  |              |  |  |  |  |  |
|----------------------------|------------------|--------------|--|--|--|--|--|
| Month                      | <b>YTD</b> 22-23 | YTD<br>23-24 |  |  |  |  |  |
| Oct                        | 64               | 114          |  |  |  |  |  |
| Nov                        | 42               | 66           |  |  |  |  |  |
| Dec                        | 54               | 41           |  |  |  |  |  |
| Jan                        | 66               | 96           |  |  |  |  |  |
| Feb                        | 66               | 70           |  |  |  |  |  |
| Mar                        | 51               | 47           |  |  |  |  |  |
| Totals                     | 343              | 434          |  |  |  |  |  |