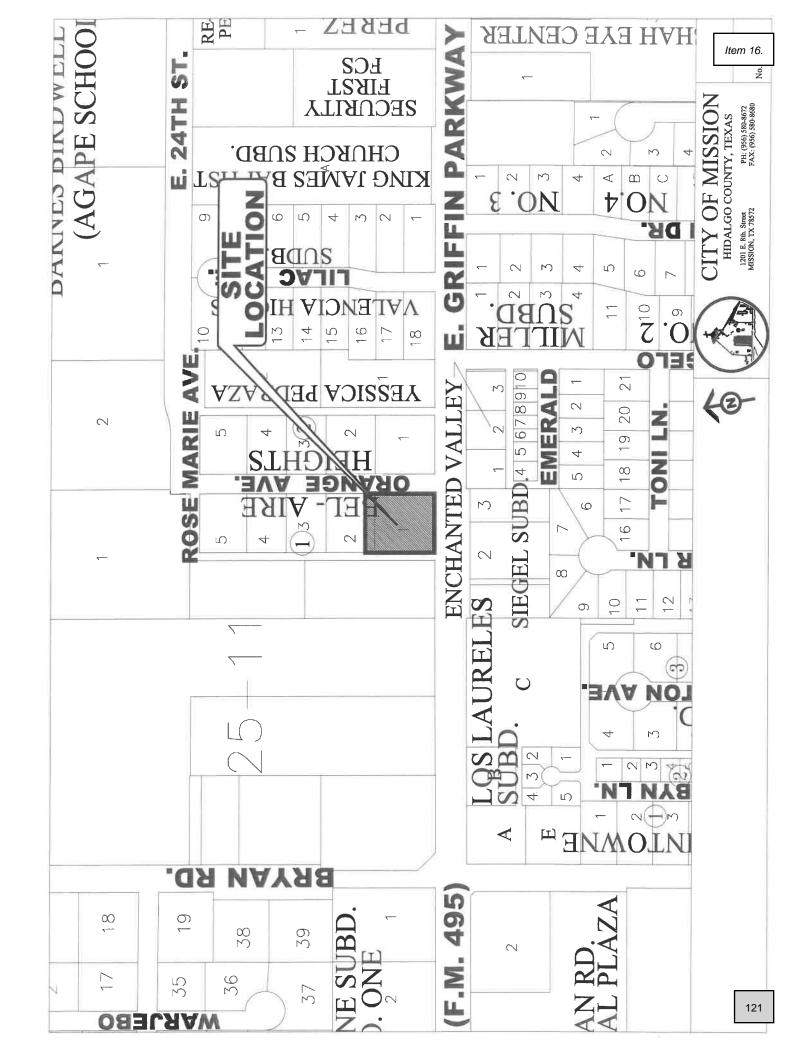

#### **PUBLIC HEARING**

PLANNING & ZONING RECOMMENDATIONS

11. Rezoning: Lot 103, Ala Blanca Subdivision out of Unit #3, (R-1) Single Family Residential to (C-3) General Business, San Juana E. Casas & Yolanda Casas Luna, and Adoption of Ordinance# - De Luna 12. Rezoning: A 0.78 acre tract of land out of Lot 265, John H. Shary Subdivision, (AO-I) Agricultural Open Interim to (C-3) General Business, Guadalupe & Alberto Ramon, and Adoption of Ordinance# - De Luna 13. Rezoning: A 4.06 acre tract of land out of Lot 265, John H. Shary Subdivision, (AO-I) Agricultural Open Interim to (R-1T) Townhouse Residential, Guadalupe & Alberto Ramon, and Adoption of Ordinance#\_\_\_\_ - De Luna 14. Conditional Use Permit: Home Occupation – Cruz Home Care, 1302 E. Griffin Parkway, All of Lot 1 & West 40' of Lot 2, Enchanted Valley Subdivision, R-1, Pedro Cruz, Jr., and Adoption of Ordinance# - De Luna 15. Conditional Use Permit: Regulated Consumer Finance Lender Office on property zoned (C-2) Neighborhood Commercial, 1821 N. Shary Road, Ste. 2, Lot 1, Bannworth Business Center, C-2, Lendmark Financial Services, LLC., and Adoption of Ordinance# - De Luna 16. Conditional Use Permit: Sale & On-Site Consumption of Alcoholic Beverages – The Loretto at Mission, 1233 E. Griffin Parkway, Lot 1 & the S. 25' of Lot 2, Block 1, Bel-Aire Heights Subdivision, C-2, LAG Associates, LLC, and Adoption of Ordinance# - De Luna 17. Discussion and Action to Amend or Adopt Ordinance for Water Rights., and Adoption