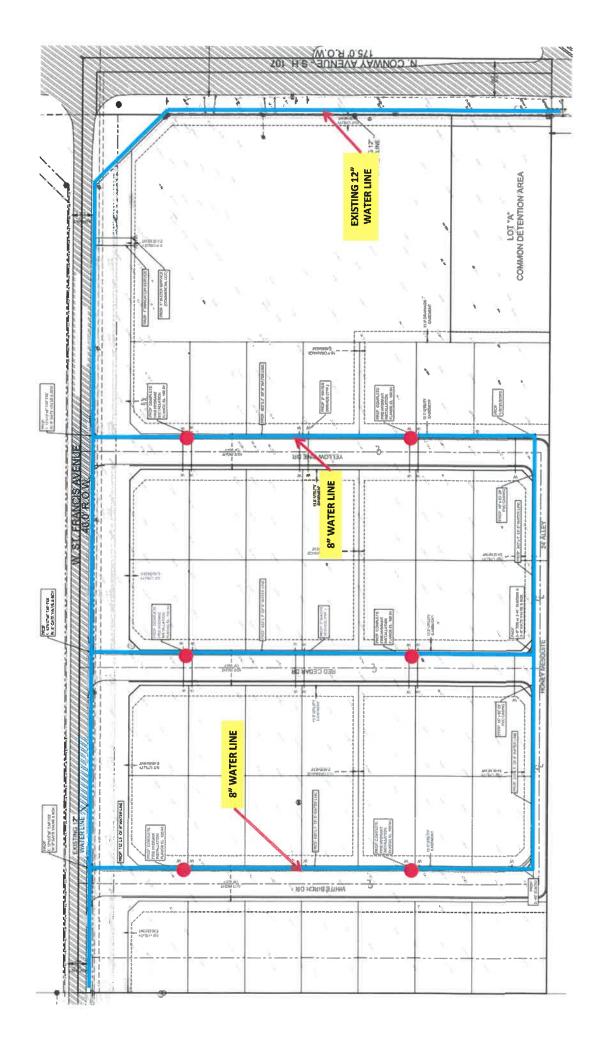

Anna Carrillo, City Secretary

Item 1.

WHEREAS, Olivia Guerra was born on April 23, 1923, is a true pillar of the Mission, Texas community is celebrating her 101st Birthday. Born and raised on this very land, Olivia's story, is one of unwavering determination and faith in God, spreading love and joy to all those around her in Mission, Texas; and