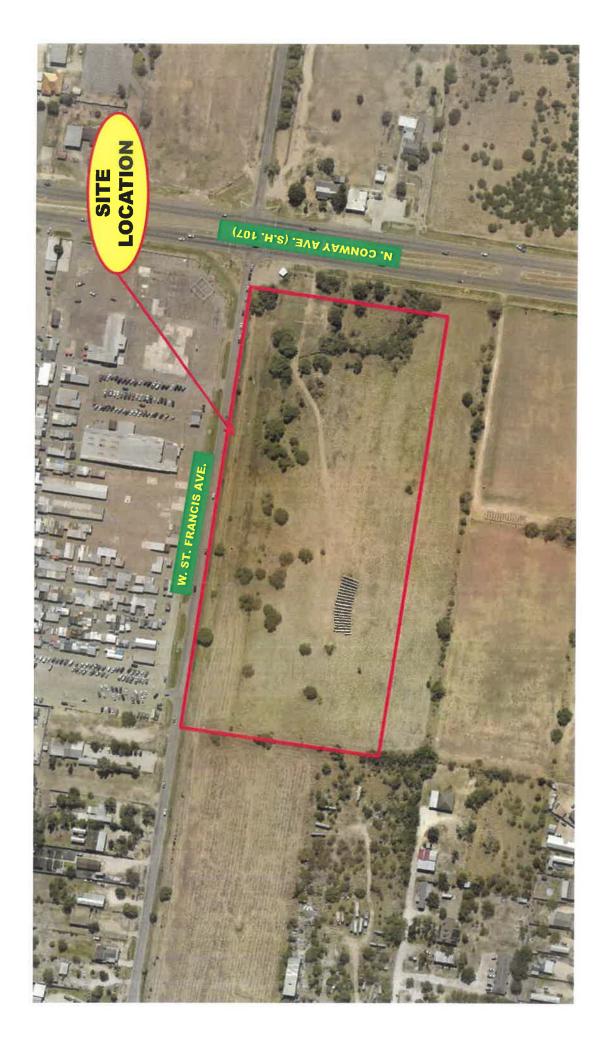

Anna Carrillo, City Secretary

Item 1.

WHEREAS, Olivia Guerra was born on April 23, 1923, is a true pillar of the Mission, Texas community is celebrating her 101st Birthday. Born and raised on this very land, Olivia's story, is one of unwavering determination and faith in God, spreading love and joy to all those around her in Mission, Texas; and