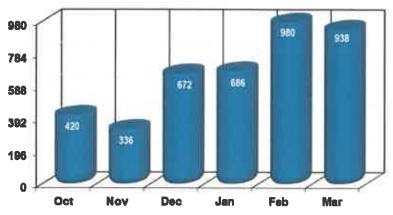

**Pre-Treatment** Four surface aerators and motors are operational. Clarifler at Pretreatment was cleaned up of debris on the surface. All industrial flows to the Plant continued to be accounted for by meter totalizers and truck tickets. The Lone Star Citrus Company transported 70 truckloads of 350,000 gallons of citrus wastewater to the Pretreatment System. Pretreatment flow of waste from Rio Grande Juice Company and MPI (Metal Plating Industry) totaled 7,632,500 million gallons. Total sludge hauled was 67 cubic yards equivalent to 938 roll off containers.

#### 2023-24 Sludge Removal - Cubic Yards

Page 10 of 19