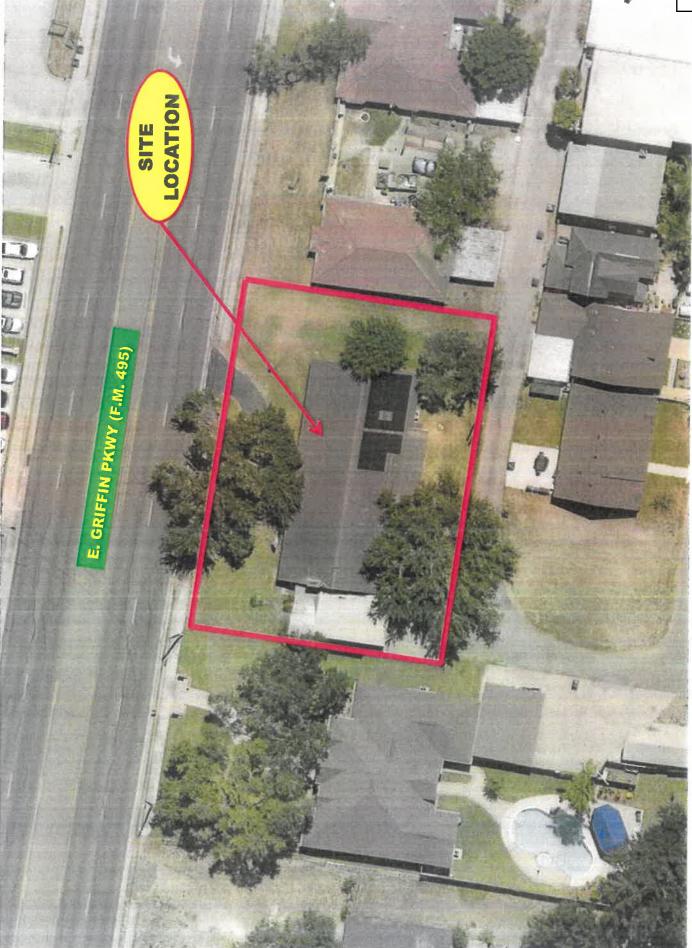

#### **PUBLIC HEARING**

PLANNING & ZONING RECOMMENDATIONS

11. Rezoning: Lot 103, Ala Blanca Subdivision out of Unit #3, (R-1) Single Family Residential to (C-3) General Business, San Juana E. Casas & Yolanda Casas Luna, and Adoption of Ordinance# - De Luna 12. Rezoning: A 0.78 acre tract of land out of Lot 265, John H. Shary Subdivision, (AO-I) Agricultural Open Interim to (C-3) General Business, Guadalupe & Alberto Ramon, and Adoption of Ordinance# - De Luna 13. Rezoning: A 4.06 acre tract of land out of Lot 265, John H. Shary Subdivision, (AO-I) Agricultural Open Interim to (R-1T) Townhouse Residential, Guadalupe & Alberto Ramon, and Adoption of Ordinance#\_\_\_\_ - De Luna 14. Conditional Use Permit: Home Occupation – Cruz Home Care, 1302 E. Griffin Parkway, All of Lot 1 & West 40' of Lot 2, Enchanted Valley Subdivision, R-1, Pedro Cruz, Jr., and Adoption of Ordinance# - De Luna 15. Conditional Use Permit: Regulated Consumer Finance Lender Office on property zoned (C-2) Neighborhood Commercial, 1821 N. Shary Road, Ste. 2, Lot 1, Bannworth Business Center, C-2, Lendmark Financial Services, LLC., and Adoption of Ordinance# - De Luna 16. Conditional Use Permit: Sale & On-Site Consumption of Alcoholic Beverages – The Loretto at Mission, 1233 E. Griffin Parkway, Lot 1 & the S. 25' of Lot 2, Block 1, Bel-Aire Heights Subdivision, C-2, LAG Associates, LLC, and Adoption of Ordinance# - De Luna 17. Discussion and Action to Amend or Adopt Ordinance for Water Rights., and Adoption