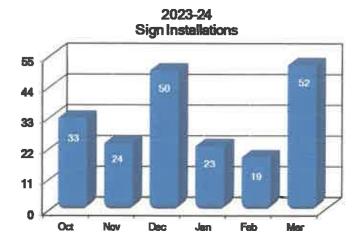

2023-24 Lot Maintenance / Demolished Home

March 2024

Sign Shop Output Measures Crews installed 52 signs (19 stop signs) and 39 cemented poles.

Street Light Maintenance There were no Street Light inspections this month.