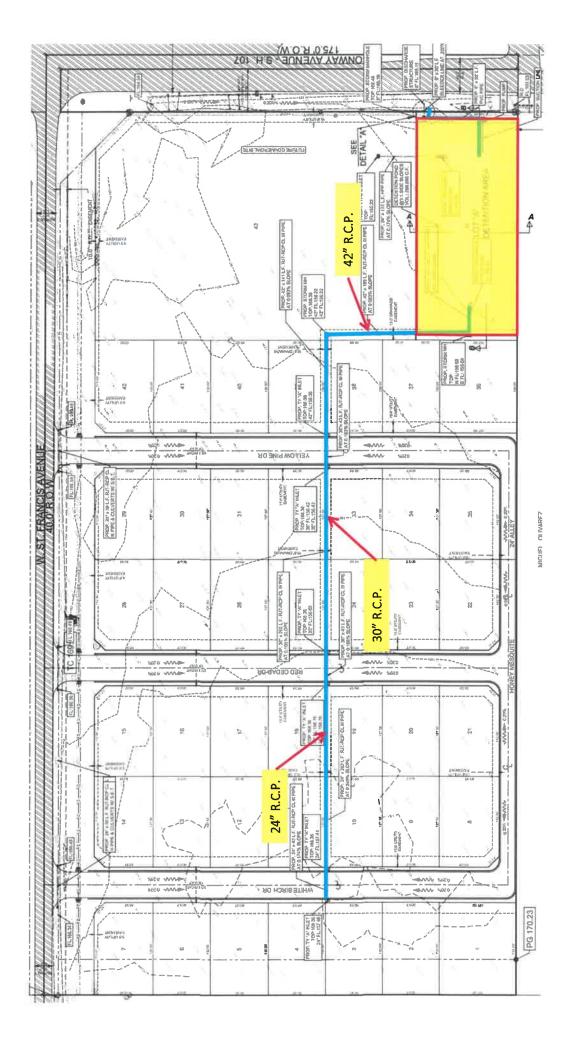

#### Storm Drainage Improvement Projects

| Project Name                             | Linear<br>Feet | Construction<br>Completion | Current<br>Status | Construction Cost Estimate | Contractor                     |
|------------------------------------------|----------------|----------------------------|-------------------|----------------------------|--------------------------------|
| Glasscock Storm Drainage<br>improvements | 11,865         | 95%                        | 95%               | \$ 3,712,513               | Mor-Will<br>Const. <b>LL</b> C |