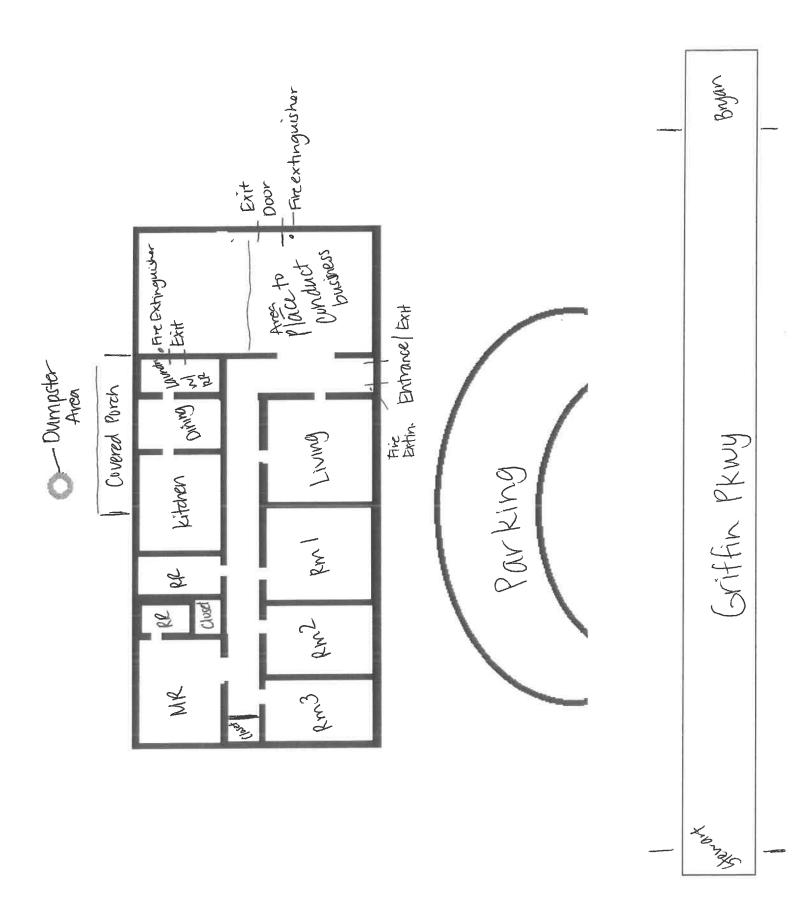

#### **PUBLIC HEARING**

PLANNING & ZONING RECOMMENDATIONS

11. Rezoning: Lot 103, Ala Blanca Subdivision out of Unit #3, (R-1) Single Family Residential to (C-3) General Business, San Juana E. Casas & Yolanda Casas Luna, and Adoption of Ordinance# - De Luna 12. Rezoning: A 0.78 acre tract of land out of Lot 265, John H. Shary Subdivision, (AO-I) Agricultural Open Interim to (C-3) General Business, Guadalupe & Alberto Ramon, and Adoption of Ordinance# - De Luna 13. Rezoning: A 4.06 acre tract of land out of Lot 265, John H. Shary Subdivision, (AO-I) Agricultural Open Interim to (R-1T) Townhouse Residential, Guadalupe & Alberto Ramon, and Adoption of Ordinance#\_\_\_\_ - De Luna 14. Conditional Use Permit: Home Occupation – Cruz Home Care, 1302 E. Griffin Parkway, All of Lot 1 & West 40' of Lot 2, Enchanted Valley Subdivision, R-1, Pedro Cruz, Jr., and Adoption of Ordinance# - De Luna 15. Conditional Use Permit: Regulated Consumer Finance Lender Office on property zoned (C-2) Neighborhood Commercial, 1821 N. Shary Road, Ste. 2, Lot 1, Bannworth Business Center, C-2, Lendmark Financial Services, LLC., and Adoption of Ordinance# - De Luna 16. Conditional Use Permit: Sale & On-Site Consumption of Alcoholic Beverages – The Loretto at Mission, 1233 E. Griffin Parkway, Lot 1 & the S. 25' of Lot 2, Block 1, Bel-Aire Heights Subdivision, C-2, LAG Associates, LLC, and Adoption of Ordinance# - De Luna 17. Discussion and Action to Amend or Adopt Ordinance for Water Rights., and Adoption