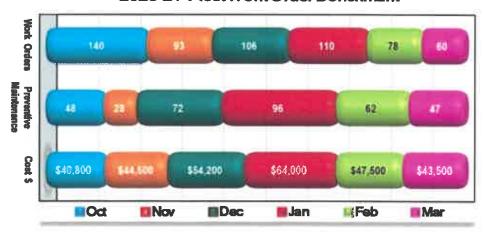

## 2023-24 Fleet Maintenance & Cost Summary

| Charge Code      | Charge Code Work Orders |             | Cost\$     |  |  |
|------------------|-------------------------|-------------|------------|--|--|
| Oll Changes / PM | 47                      | 47          | \$ 21,500  |  |  |
| Repairs          | 13                      | 0           | \$ 22,000  |  |  |
| Totals           | 60                      | 47          | \$ 43,500  |  |  |
| YTD 23-24        | 587                     | 353         | \$ 294,500 |  |  |
| FY 22-23         | 895                     | <b>7</b> 15 | \$ 514,600 |  |  |

#### Street Division - Benchmark Summary

Our Street Crews paved 1,150 linear feet and maintained streets utilizing 428 tons of hot mix asphalt (HMA), patched approximately 775 potholes; placed a total of 52 signs, 39 poles (cemented); inspected and repaired 146 traffic lights and street lights and street lamps; 735 street miles was swept; removed 225 tires; street crews cleared right-of-way tree limb obstructions throughout the City. There were 206 customers and a monetary Collection of Debris totaling \$ 4,622.