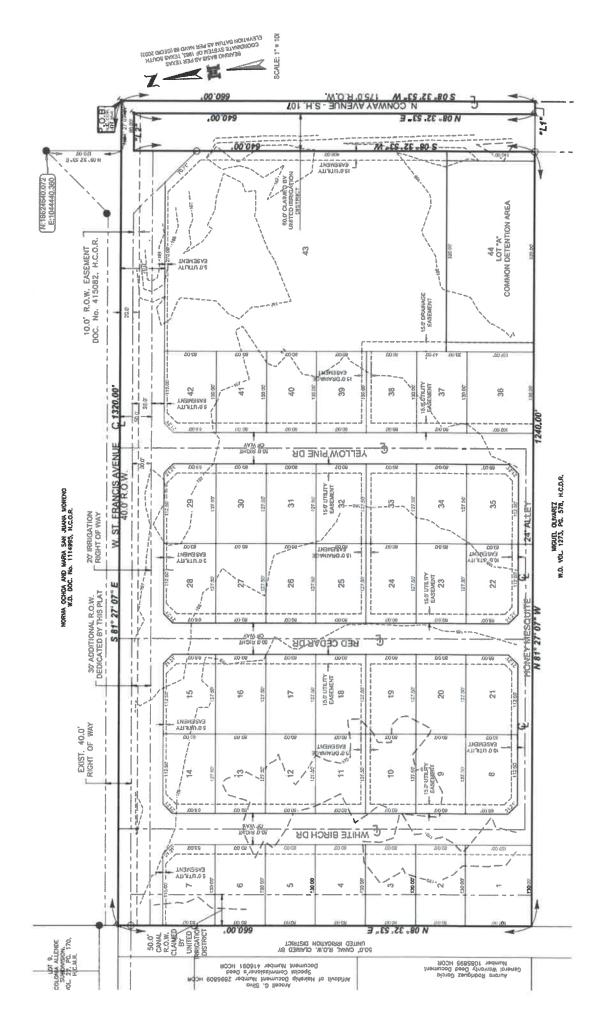

Anna Carrillo, City Secretary

Item 1.

WHEREAS, Olivia Guerra was born on April 23, 1923, is a true pillar of the Mission, Texas community is celebrating her 101st Birthday. Born and raised on this very land, Olivia's story, is one of unwavering determination and faith in God, spreading love and joy to all those around her in Mission, Texas; and