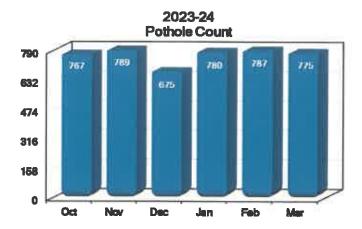

#### Street Division - Benchmark Summary

Our Street Crews paved 1,150 linear feet and maintained streets utilizing 428 tons of hot mix asphalt (HMA), patched approximately 775 potholes; placed a total of 52 signs, 39 poles (cemented); inspected and repaired 146 traffic lights and street lights and street lamps; 735 street miles was swept; removed 225 tires; street crews cleared right-of-way tree limb obstructions throughout the City. There were 206 customers and a monetary Collection of Debris totaling \$ 4,622.

# City Pothole Maintenance Street Crews filled a total of 775 potholes.

Pothole Benchmark

| Foulds Selicilitaly |       |              |  |  |  |  |  |
|---------------------|-------|--------------|--|--|--|--|--|
| Month               | 22-23 | 23-24        |  |  |  |  |  |
| Oct                 | 621   | 767          |  |  |  |  |  |
| Nov                 | 675   | 7 <b>8</b> 9 |  |  |  |  |  |
| Dec                 | 762   | 675          |  |  |  |  |  |
| Jan                 | 985   | <b>7</b> 80  |  |  |  |  |  |
| Feb                 | 715   | 787          |  |  |  |  |  |
| Mar                 | 650   | 775          |  |  |  |  |  |
| Totals              | 4,408 | 4,573        |  |  |  |  |  |
|                     |       |              |  |  |  |  |  |