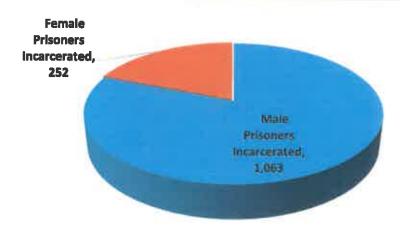

#### Jail Division

Adults

Male Prisoners Incarcerated Female Prisoners Incarcerated

#### Total

| March 23 | FY 22-23 YTD |
|----------|--------------|
| 179      | 1,063        |
| 41       | 252          |
| 220      | 1,315        |