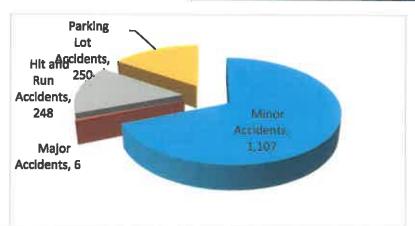

#### Patrol Division

DWI Arrests
Public Intoxication Arrests

| March 23 | FY 22-28 YTD |
|----------|--------------|
| 15       | 153          |
| 49       | 238          |

Traffic Division

Minor Accidents
Major Accidents
Hit and Run Accidents
Parking Lot Accidents

| March 28 | FY 22-25 YTD |
|----------|--------------|
| 167      | 1,107        |
| 2        | 6            |
| 43       | 248          |
| 44       | 250          |