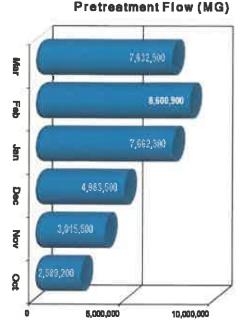

**Pre-Treatment** Four surface aerators and motors are operational. Clarifler at Pretreatment was cleaned up of debris on the surface. All industrial flows to the Plant continued to be accounted for by meter totalizers and truck tickets. The Lone Star Citrus Company transported 70 truckloads of 350,000 gallons of citrus wastewater to the Pretreatment System. Pretreatment flow of waste from Rio Grande Juice Company and MPI (Metal Plating Industry) totaled 7,632,500 million gallons. Total sludge hauled was 67 cubic yards equivalent to 938 roll off containers.