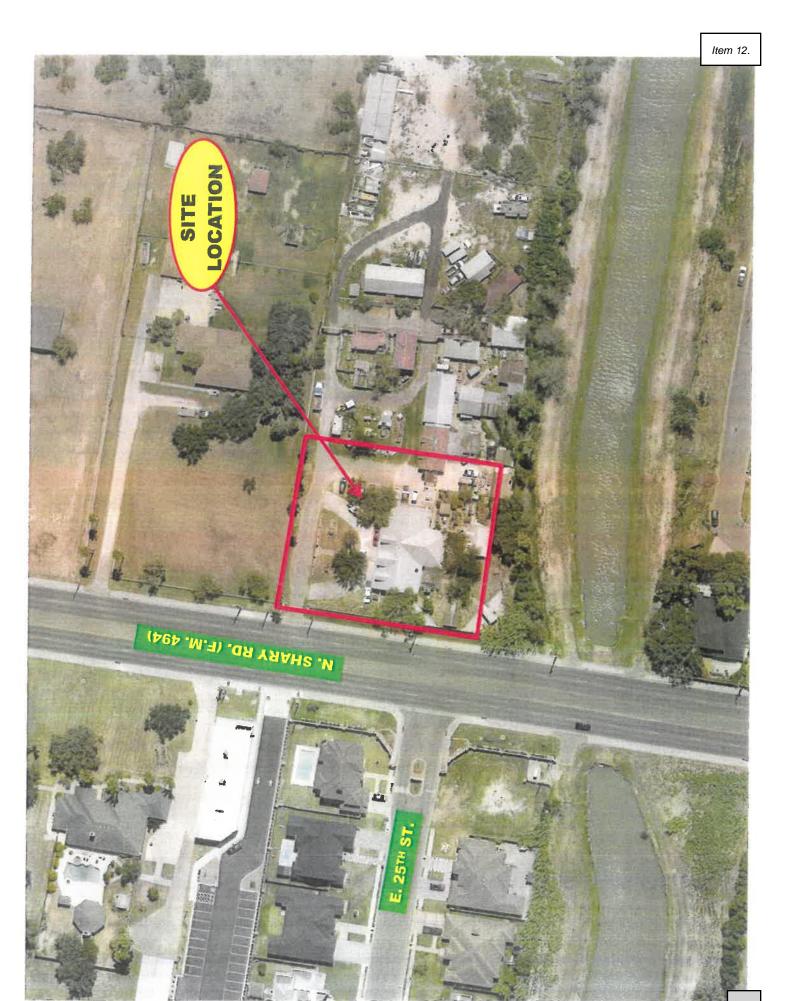

#### **PUBLIC HEARING**

PLANNING & ZONING RECOMMENDATIONS

11. Rezoning: Lot 103, Ala Blanca Subdivision out of Unit #3, (R-1) Single Family Residential to (C-3) General Business, San Juana E. Casas & Yolanda Casas Luna, and Adoption of Ordinance# - De Luna 12. Rezoning: A 0.78 acre tract of land out of Lot 265, John H. Shary Subdivision, (AO-I) Agricultural Open Interim to (C-3) General Business, Guadalupe & Alberto Ramon, and Adoption of Ordinance# - De Luna 13. Rezoning: A 4.06 acre tract of land out of Lot 265, John H. Shary Subdivision, (AO-I) Agricultural Open Interim to (R-1T) Townhouse Residential, Guadalupe & Alberto Ramon, and Adoption of Ordinance#\_\_\_\_ - De Luna 14. Conditional Use Permit: Home Occupation – Cruz Home Care, 1302 E. Griffin Parkway, All of Lot 1 & West 40' of Lot 2, Enchanted Valley Subdivision, R-1, Pedro Cruz, Jr., and Adoption of Ordinance# - De Luna 15. Conditional Use Permit: Regulated Consumer Finance Lender Office on property zoned (C-2) Neighborhood Commercial, 1821 N. Shary Road, Ste. 2, Lot 1, Bannworth Business Center, C-2, Lendmark Financial Services, LLC., and Adoption of Ordinance# - De Luna 16. Conditional Use Permit: Sale & On-Site Consumption of Alcoholic Beverages – The Loretto at Mission, 1233 E. Griffin Parkway, Lot 1 & the S. 25' of Lot 2, Block 1, Bel-Aire Heights Subdivision, C-2, LAG Associates, LLC, and Adoption of Ordinance# - De Luna 17. Discussion and Action to Amend or Adopt Ordinance for Water Rights., and Adoption