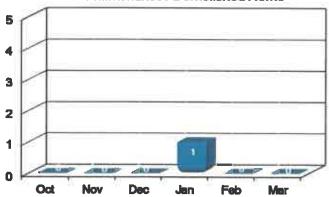

Lot Maintenance / Demolished Home There were no lot maintenance or properties demolished.

Lot Maintenance / Demolished Home

| Month  | 22-23 | 23-24 |
|--------|-------|-------|
| Oct    | 0     | 0     |
| Nov    | 2     | 0     |
| Dec    | 0     | 0     |
| Jan    | 0     | 1     |
| Feb    | 0     | 0     |
| Mar    | 0     | O     |
| Totals | 2     | 1     |