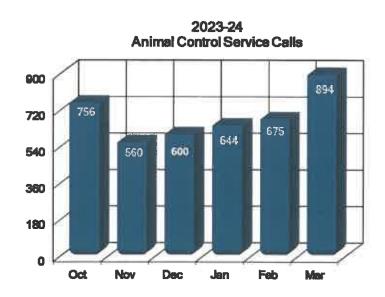

## **Animal Control Service Calls**

Citizens called (894 calls) regarding Animal Control concerns.

| Animal Control Calls |  |  |  |  |  |  |  |
|----------------------|--|--|--|--|--|--|--|
| YTD<br>3-24          |  |  |  |  |  |  |  |
| 756                  |  |  |  |  |  |  |  |
| 560                  |  |  |  |  |  |  |  |
| 600                  |  |  |  |  |  |  |  |
| 644                  |  |  |  |  |  |  |  |
| 675                  |  |  |  |  |  |  |  |
| 894                  |  |  |  |  |  |  |  |
| ,129                 |  |  |  |  |  |  |  |
|                      |  |  |  |  |  |  |  |