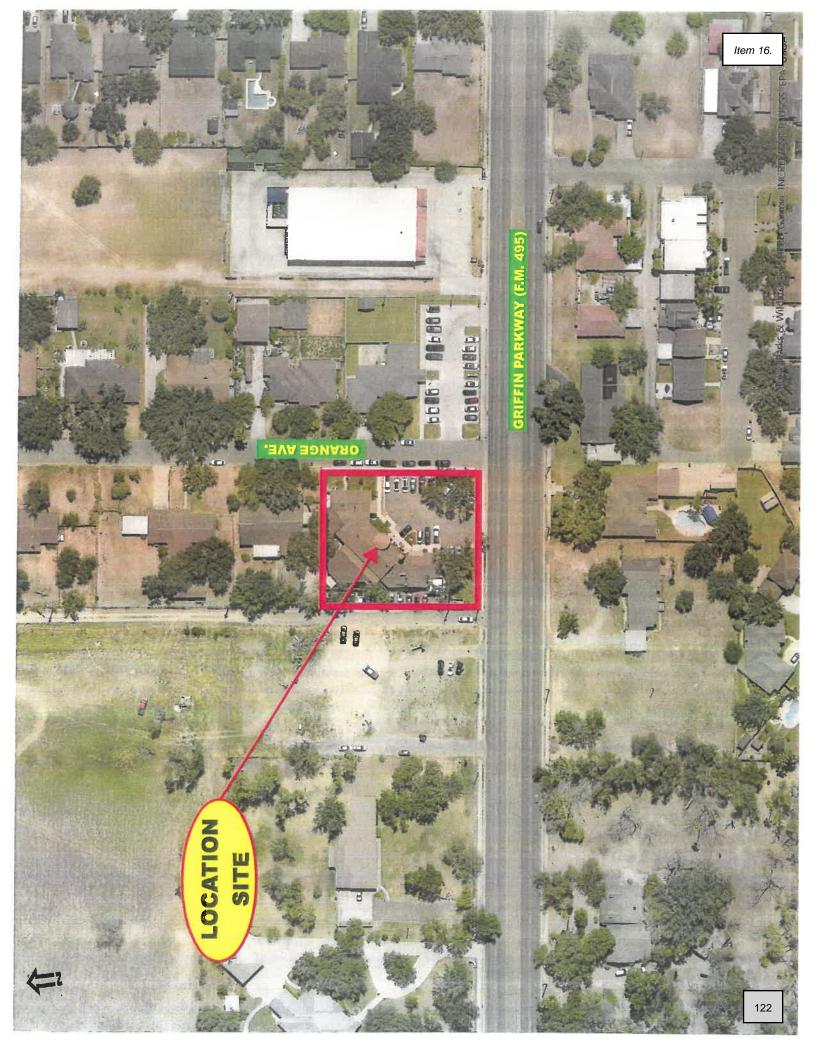

#### **PUBLIC HEARING**

PLANNING & ZONING RECOMMENDATIONS

11. Rezoning: Lot 103, Ala Blanca Subdivision out of Unit #3, (R-1) Single Family Residential to (C-3) General Business, San Juana E. Casas & Yolanda Casas Luna, and Adoption of Ordinance# - De Luna 12. Rezoning: A 0.78 acre tract of land out of Lot 265, John H. Shary Subdivision, (AO-I) Agricultural Open Interim to (C-3) General Business, Guadalupe & Alberto Ramon, and Adoption of Ordinance# - De Luna 13. Rezoning: A 4.06 acre tract of land out of Lot 265, John H. Shary Subdivision, (AO-I) Agricultural Open Interim to (R-1T) Townhouse Residential, Guadalupe & Alberto Ramon, and Adoption of Ordinance#\_\_\_\_ - De Luna 14. Conditional Use Permit: Home Occupation – Cruz Home Care, 1302 E. Griffin Parkway, All of Lot 1 & West 40' of Lot 2, Enchanted Valley Subdivision, R-1, Pedro Cruz, Jr., and Adoption of Ordinance# - De Luna 15. Conditional Use Permit: Regulated Consumer Finance Lender Office on property zoned (C-2) Neighborhood Commercial, 1821 N. Shary Road, Ste. 2, Lot 1, Bannworth Business Center, C-2, Lendmark Financial Services, LLC., and Adoption of Ordinance# - De Luna 16. Conditional Use Permit: Sale & On-Site Consumption of Alcoholic Beverages – The Loretto at Mission, 1233 E. Griffin Parkway, Lot 1 & the S. 25' of Lot 2, Block 1, Bel-Aire Heights Subdivision, C-2, LAG Associates, LLC, and Adoption of Ordinance# - De Luna 17. Discussion and Action to Amend or Adopt Ordinance for Water Rights., and Adoption