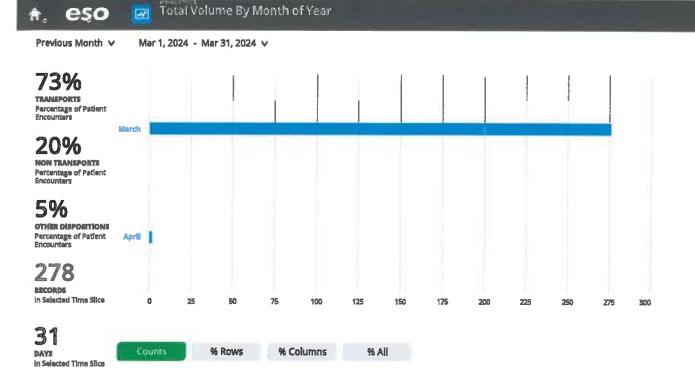

iliarization, ropes and knots, pumping fire apparatus, hose practices, ladders, and other topics.

Item 9.

# Training Hours for March 2024 - TOTAL: 318

Fire:

200 hours

Classroom/Online: 116 hours

Hands-On/Skills: 84 hours

Drone: 0 hours

EMS:

118 hours

Special Ops:

0 hours

Haz-Mat:

0 hours

Training Hours for Year-to-Date 2023 - TOTAL: 5,071

Fire:

2,756 hours

Classroom/Online: 261 hours

Hands-On/Skills: 2,467 hours

Drone: 20 hours

EMS:

907 hours

Special Ops:

0 hours

Haz-Mat:

905 hours

Respectfully

Richard A. Cruz

**Deputy Chief** 

Career Development Section

# MISSION FIRE DEPARTMENT

**Emergency Ambulance Response Report** 

March 2024



Dedicated to the Community we Protect... and Serve"

Total

**Exceptions** 

5.42%

15.76%

23.65%

23.65%

31.53%

100%

0%



| Week Ending | 3/3/24 | 3/10/24 | 3/17/24 | 1/2/024 | 3/31/24 | 4/7/24 | 4/14/24 | 4/21/24 | 4/28/24 | 5/5/24 | 5/12/24 | 5/19/24 | \$26/24 | Total |
|-------------|--------|---------|---------|---------|---------|--------|---------|---------|---------|--------|---------|---------|---------|-------|
| March       | 17     | 44      | 64      | 62      | 89      |        |         |         |         |        |         |         |         | 276   |
| April       |        |         |         |         | 2       |        |         |         |         |        |         |         |         | 2     |
| Total       | 17     | 44      | 64      | 62      | 91      |        |         |         |         |        |         |         |         | 278   |

Previous Month V Mar 1, 2024 - Mar 31, 202