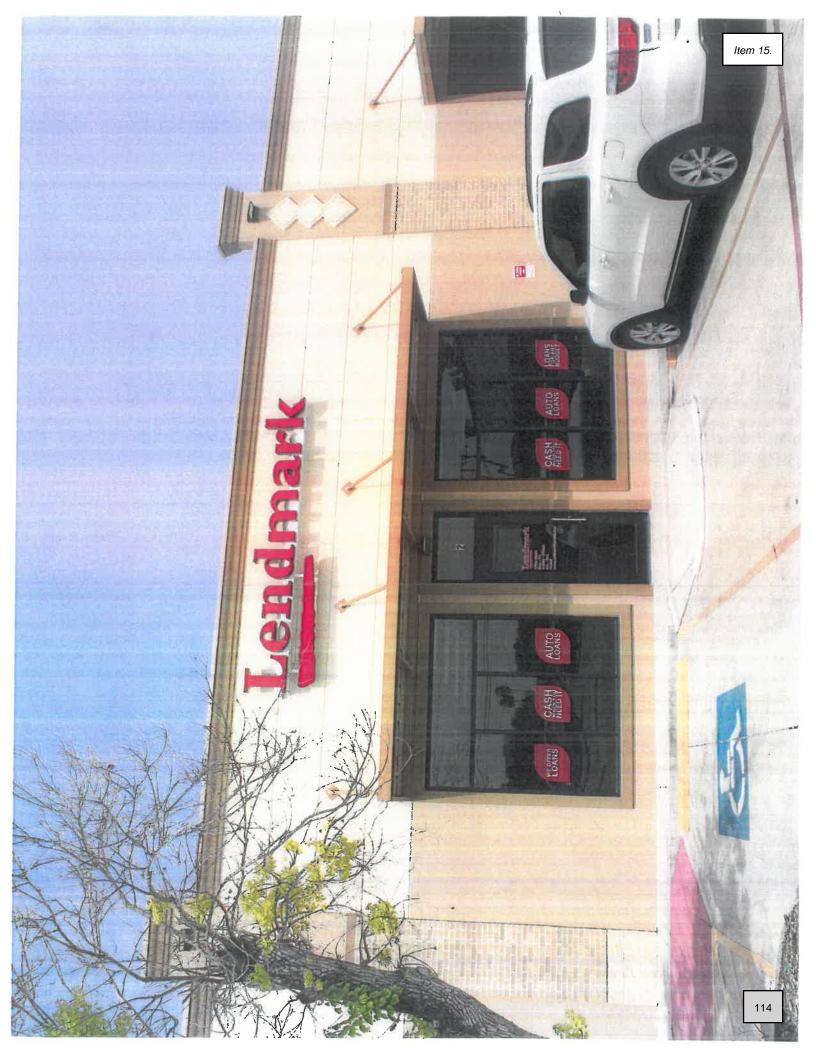

#### **PUBLIC HEARING**

PLANNING & ZONING RECOMMENDATIONS

11. Rezoning: Lot 103, Ala Blanca Subdivision out of Unit #3, (R-1) Single Family Residential to (C-3) General Business, San Juana E. Casas & Yolanda Casas Luna, and Adoption of Ordinance# - De Luna 12. Rezoning: A 0.78 acre tract of land out of Lot 265, John H. Shary Subdivision, (AO-I) Agricultural Open Interim to (C-3) General Business, Guadalupe & Alberto Ramon, and Adoption of Ordinance# - De Luna 13. Rezoning: A 4.06 acre tract of land out of Lot 265, John H. Shary Subdivision, (AO-I) Agricultural Open Interim to (R-1T) Townhouse Residential, Guadalupe & Alberto Ramon, and Adoption of Ordinance#\_\_\_\_ - De Luna 14. Conditional Use Permit: Home Occupation – Cruz Home Care, 1302 E. Griffin Parkway, All of Lot 1 & West 40' of Lot 2, Enchanted Valley Subdivision, R-1, Pedro Cruz, Jr., and Adoption of Ordinance# - De Luna 15. Conditional Use Permit: Regulated Consumer Finance Lender Office on property zoned (C-2) Neighborhood Commercial, 1821 N. Shary Road, Ste. 2, Lot 1, Bannworth Business Center, C-2, Lendmark Financial Services, LLC., and Adoption of Ordinance# - De Luna 16. Conditional Use Permit: Sale & On-Site Consumption of Alcoholic Beverages – The Loretto at Mission, 1233 E. Griffin Parkway, Lot 1 & the S. 25' of Lot 2, Block 1, Bel-Aire Heights Subdivision, C-2, LAG Associates, LLC, and Adoption of Ordinance# - De Luna 17. Discussion and Action to Amend or Adopt Ordinance for Water Rights., and Adoption