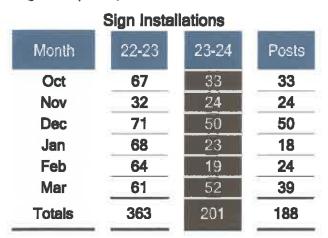

2023-24 Lot Maintenance / Demolished Home

March 2024

Sign Shop Output Measures Crews installed 52 signs (19 stop signs) and 39 cemented poles.

Street Light Maintenance There were no Street Light inspections this month.