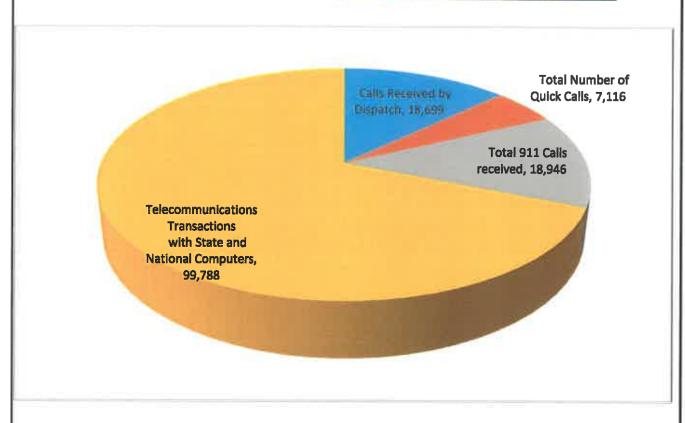

#### Communications Division

Calls Received by Dispatch

**Total Number of Quick Calls** 

Total 911 Calls received

Telecommunications Transactions with State and National Computers

| March 28 | FV 22-21 VTD |
|----------|--------------|
| 3,132    | 18,699       |
| 1,423    | 7,116        |
| 3,132    | 18,946       |
| 17,057   | 99,788       |