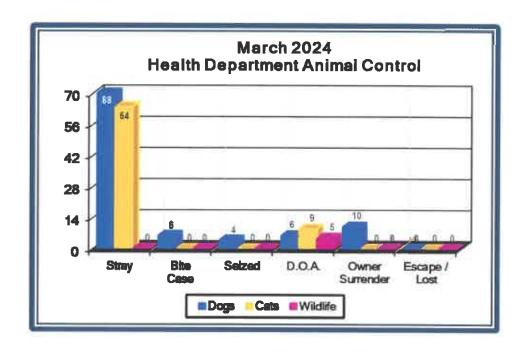

# **Health Department Animal Control**

Our City's Animal Wellness Officers, Aaron, Mabely and Ivan, along with the staff from Alton and Palmview, reported the following Animal Control for March. There were 192 service orders completed by City staff this month.