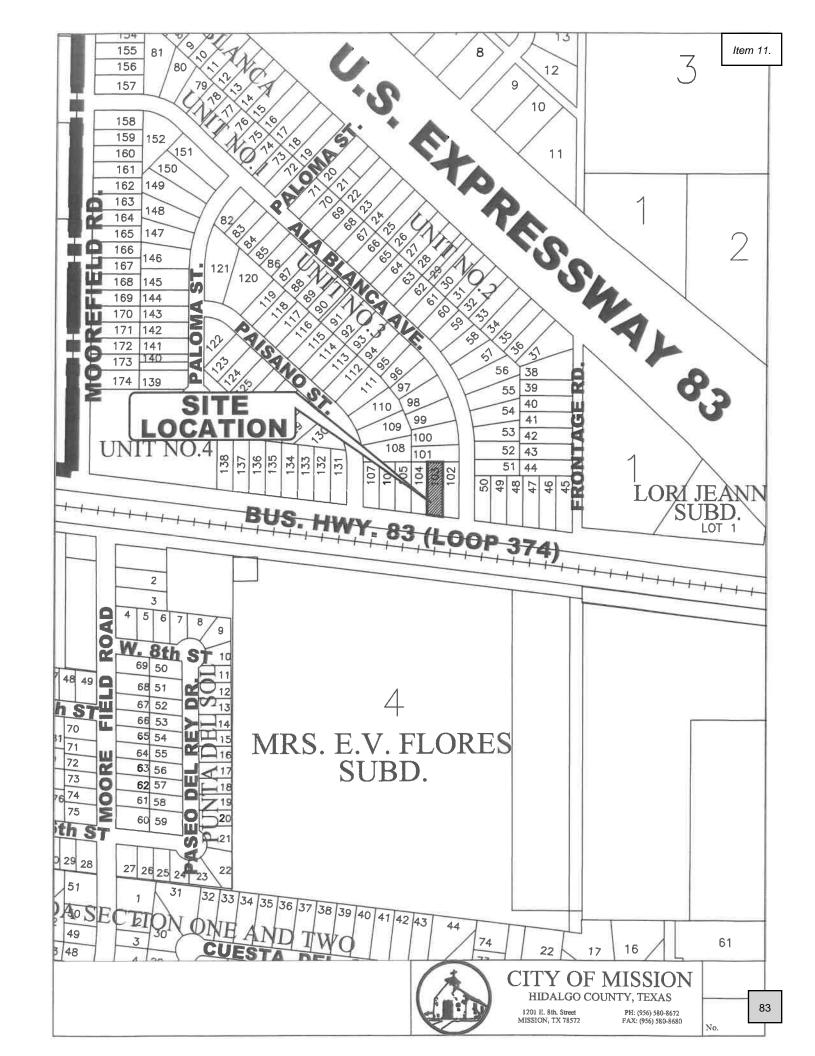

#### **PUBLIC HEARING**

PLANNING & ZONING RECOMMENDATIONS

11. Rezoning: Lot 103, Ala Blanca Subdivision out of Unit #3, (R-1) Single Family Residential to (C-3) General Business, San Juana E. Casas & Yolanda Casas Luna, and Adoption of Ordinance# - De Luna 12. Rezoning: A 0.78 acre tract of land out of Lot 265, John H. Shary Subdivision, (AO-I) Agricultural Open Interim to (C-3) General Business, Guadalupe & Alberto Ramon, and Adoption of Ordinance# - De Luna 13. Rezoning: A 4.06 acre tract of land out of Lot 265, John H. Shary Subdivision, (AO-I) Agricultural Open Interim to (R-1T) Townhouse Residential, Guadalupe & Alberto Ramon, and Adoption of Ordinance#\_\_\_\_ - De Luna 14. Conditional Use Permit: Home Occupation – Cruz Home Care, 1302 E. Griffin Parkway, All of Lot 1 & West 40' of Lot 2, Enchanted Valley Subdivision, R-1, Pedro Cruz, Jr., and Adoption of Ordinance# - De Luna 15. Conditional Use Permit: Regulated Consumer Finance Lender Office on property zoned (C-2) Neighborhood Commercial, 1821 N. Shary Road, Ste. 2, Lot 1, Bannworth Business Center, C-2, Lendmark Financial Services, LLC., and Adoption of Ordinance# - De Luna 16. Conditional Use Permit: Sale & On-Site Consumption of Alcoholic Beverages – The Loretto at Mission, 1233 E. Griffin Parkway, Lot 1 & the S. 25' of Lot 2, Block 1, Bel-Aire Heights Subdivision, C-2, LAG Associates, LLC, and Adoption of Ordinance# - De Luna 17. Discussion and Action to Amend or Adopt Ordinance for Water Rights., and Adoption