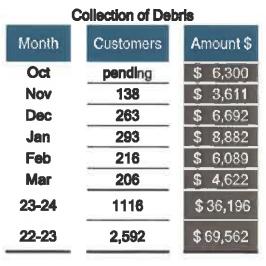

#### Street Division - Benchmark Summary

Our Street Crews paved 1,150 linear feet and maintained streets utilizing 428 tons of hot mix asphalt (HMA), patched approximately 775 potholes; placed a total of 52 signs, 39 poles (cemented); inspected and repaired 146 traffic lights and street lights and street lamps; 735 street miles was swept; removed 225 tires; street crews cleared right-of-way tree limb obstructions throughout the City. There were 206 customers and a monetary Collection of Debris totaling \$ 4,622.

#### **Collection of Debris** There were (206) customers with a collection of debris totaling \$ 4,622.