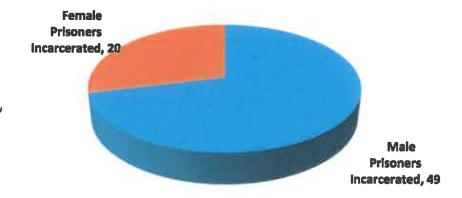

#### Juveniles

Male Prisoners Incarcerated
Female Prisoners Incarcerated

#### Total

| March 23 | FY 22-23 YTD |
|----------|--------------|
| 3        | 49           |
| 4        | 20           |
| 4        | 69           |