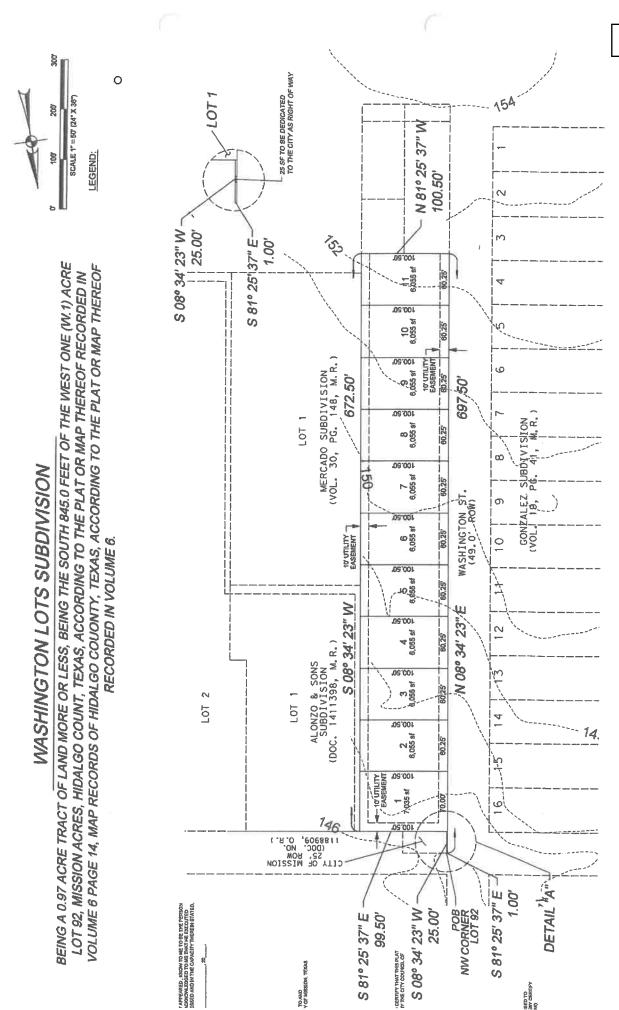

#### APPROVALS AND AUTHORIZATIONS

- 27. Final Plat Approval: Washington Lots Subdivision, Being a 0.97 acre tract of land more or less, being the south 845' of the west 1 acre, Lot 92, Mission Acres, R-1, Developer: Julio Cerda, Engineer: South Texas Infrastructure Group De Luna
- 28. Preliminary Plat Approval: Conway Village Subdivision, Being a 19.118 acres out of Lot 36-6, West Addition to Sharyland Subdivision, Suburban E.T.J., Developer: Rimaga, LLC, Engineer: Melden & Hunt, LLC., - De Luna
- 29. Approval of Ordinance # \_\_\_\_\_ Amending Ordinance 4813 regarding Citizens Participation in City Council meetings – Carrillo
- 30. Approval of Resolution # \_\_\_\_\_ authorizing City Manager or their designee to evaluate premiums and deductibles for all TMLIRP Insurance products and to take any action as necessary – Flores
- 31. Approval of Change Order #1 to Service Agreement with Siddons Martin Emergency Group, LLC. regarding the first one-year renewal option to service the City of Mission Fire Department's apparatuses and special equipment Avila
- 32. Approval of Resolution No. \_\_\_\_\_ authorizing to revocation of grant award for FY23 COPS Hiring Program with the U.S. Department of Justice, Office of Community Oriented Policing Elizalde
- 33. Ordinance #\_\_\_\_ approval to amend Ordinance #5403 rescinding Eight (8) Positions from the Classified Position of Patrolman for FY 2023-24 J. Lerma
- 34. Authorization to award bid to Tabeza Holdings for Construction of Restrooms at Astroland and CWV Park Bentsen
- 35. Authorization to award for Agent of Record for Voluntary Products, Group Life, EAP, Section 125 Administration and 457 Plan - Munguia
- 36. Authorization to reallocate 2021 Series Bond funding of no more than \$138,636.51 from the Bryan Rd drainage project to the Glasscock Rd drainage project. Garcia