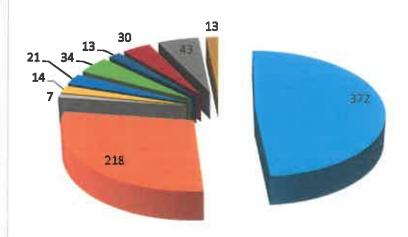

## Criminal Investigations Criminal Case Submissions

Adult Misdemeanor Cases Submitted to DA's Office

Adult Felony Cases Submitted to DA's Office

Adult Cases Submitted to Mission Municipal Court

**Adult Misdemeanor Arrests** 

**Adult Felony Arrest** 

Juvenile Misdemeanor Cases Submitted to Juvenile Probation Department

Juvenile Felony Cases Submitted to Juvenile Probation Department

Juvenile Cases Submitted to Mission Municipal Court

Juvenile MisdemeanorArrests

**Juvenile Felony Arrests** 

**Total Open Cases** 

| March 23 | Fy 22-23 YTD |
|----------|--------------|
| 60       | 372          |
| 38       | 218          |
| 0        | 7            |
| 0        | 14           |
| 5        | 21           |
| 4        | 34           |
| 1        | 13           |
| 7        | 30           |
| 4        | 43           |
| 1        | 13           |
| 189      | 189          |