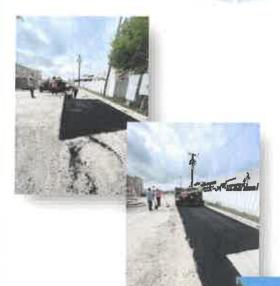

#### Street Improvement & Construction Projects

| Project Name         | Linear<br>Feet             | Construction % Completion | Current<br>Status | Project<br>Cost |  |
|----------------------|----------------------------|---------------------------|-------------------|-----------------|--|
| Maria Street         | 900 LF<br>310.44 tons 100% |                           | 100%              | \$ 24,835       |  |
| Chamber of Commerce  | 200 LF<br>30.55 tons       | 100%                      | 100%              | \$ 2,444        |  |
| Trinity / Commerce   | 50 LF<br>16.24 tons        | 100%                      | 100%              | \$ 1,219        |  |
| Maintenance Citywide | 71.77 tons                 | 100%                      | 100%              | \$ 5,742        |  |