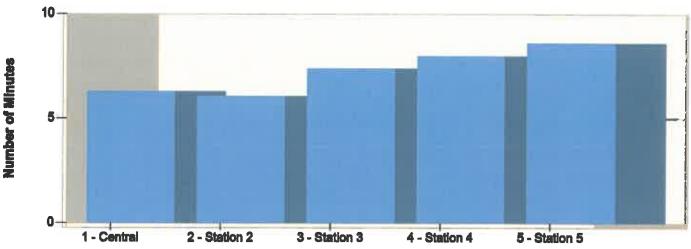

| 1 |
| 554 - Assist invalid                                   | 8 |
| 611 - Dispatched & cancelled en route                  | 1 |
| 622 - No incident found on arrival at dispatch address | 2 |
| 651 - Smoke scare, odor of smoke                       | 3 |
| 671 - HazMat release investigation w/no HazMat         | 1 |
| 733 - Smoke detector activation due to malfunction     | 1 |
| 741 - Sprinkler activation, no fire - unintentional    | 1 |
| 745 - Alarm system activation, no fire - unintentional | 5 |

# Incidents for 5 - Station 5: 4

Only REVIEWED incidents included.



emergencyreporting.com Doc ld: 857 Page # 3 of 3

# **Mission Fire Department**

Mission, TX

This report was generated on 4/9/2024 8:47:23 AM



Start Date: 03/01/2024 | End Date: 03/31/2024



Item 9.



| STATION       | AVERAGE RESPONSE<br>MM:SS<br>(Dispatch to Arrived) |
|---------------|----------------------------------------------------|
| 1 - Central   | 6:18                                               |
| 2 - Station 2 | 6:04                                               |
| 3 - Station 3 | 7:24                                               |
| 4 - Station 4 | 8:00                                               |
| 5 - Station 5 | 8:37                                               |

#### Item 9.

# **Mission Fire Department**

Mission, TX

This report was generated on 4/9/2024 8:47:43 AM

# (PD)

## **Count of Overlapping Incidents for Date Range**

Start Date: 03/01/2024 | End Date: 03/31/2024

| # OVERLAPPING | % OVERLAPPING | TOTAL |
|---------------|---------------|-------|