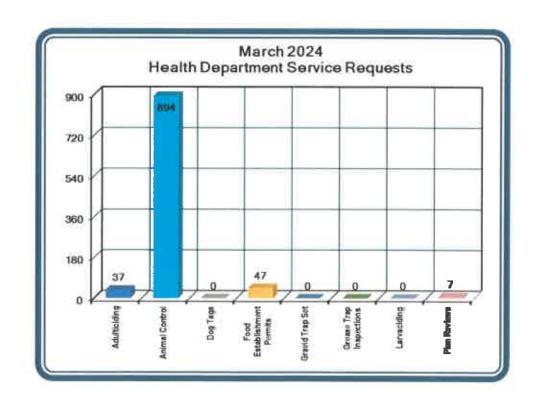

# **Health Department Benchmark Summary**

Following are the services provided by the Health Department for March 2024.

| Service Type                   | Oct | Nov | Dec | Jan | Feb | Mar | YTD<br>23-24 | FY<br>22-23 |
|--------------------------------|-----|-----|-----|-----|-----|-----|--------------|-------------|
| Adulticiding                   | 0   | 0   | 0   | 0   | 0   | 37  | 37           | 5           |
| Animal Control                 | 756 | 560 | 600 | 644 | 675 | 894 | 4,129        | 6,813       |
| Dog Tags                       | 3   | 3   | 3   | 8   | 3   | 0   | 20           | 44          |
| Food Est. Permits              | 114 | 66  | 41  | 96  | 70  | 47  | 434          | 720         |
| Gravid Trap Set                | 0   | 0   | 0   | 0   | 0   | 0   | 0            | 0           |
| <b>Grease Trap Inspections</b> | 0   | 0   | 0   | 0   | 0   | 0   | 0            | 36          |
| Larvaciding                    | 0   | 0   | 2   | 1   | 0   | 0   | 3            | 7           |
| Plan Reviews                   | 8   | 7   | 4   | 7   | 7   | 7   | 40           | 74          |
| Total                          | 881 | 636 | 650 | 756 | 755 | 985 | 4,663        | 7,699       |