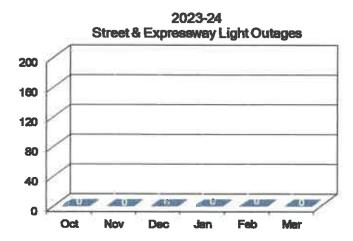

2023-24 Lot Maintenance / Demolished Home

March 2024

Sign Shop Output Measures Crews installed 52 signs (19 stop signs) and 39 cemented poles.

Street Light Maintenance There were no Street Light inspections this month.

| Street Lights |       |       |  |  |  |  |  |
|---------------|-------|-------|--|--|--|--|--|
| Month         | 22-23 | 23-24 |  |  |  |  |  |
| Oct           | 169   | 0     |  |  |  |  |  |
| Nov           | 0     | 0     |  |  |  |  |  |
| Dec           | 0     | 0     |  |  |  |  |  |
| Jan           | 106   | 0     |  |  |  |  |  |
| Feb           | 0     | 0     |  |  |  |  |  |
| Mar           | 0     | 0     |  |  |  |  |  |
| Totals        | 275   | 0     |  |  |  |  |  |