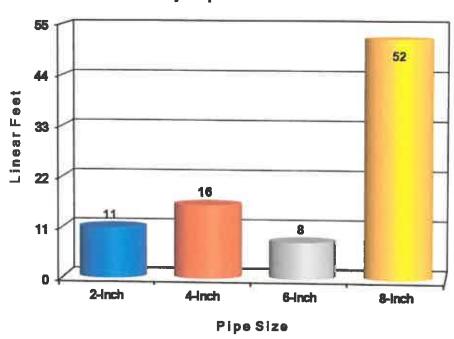

#### **Utility Line Installation**

Water Distribution Crews installed a total of 87 Linear Feet of Utility Line. Below are the locations where the broken line repairs took place. There were eleven (11) major water line breaks repaired.

#### Water Distribution - Utility Line Installation

| 2-Inch       |     | 4-Inch        |    | 6-Inch           |    | 8-Inch                |        |  |
|--------------|-----|---------------|----|------------------|----|-----------------------|--------|--|
| 1802 Doherty | 10' | 6601 S FM 94  | 8' | 1825 N Glasscock | 2' | 1825 N Glasscock      | 3'     |  |
| Madero Park  | 1'  | 1402 Adams St | 3' | 918 Country Club | 2' | 918 Country Club      |        |  |
|              |     | 3106 Cummings | 5' | East 8th St      | 4' | The Woods Dr          | 10'    |  |
|              |     |               |    |                  |    | Industrial / Los Eban | os 35' |  |
| 11 LF        |     | 16 LF         |    | 8 LF             |    | 52 <b>L</b> F         |        |  |

### March 2024 Utility Pipe Line Installation

Page 2 of 19