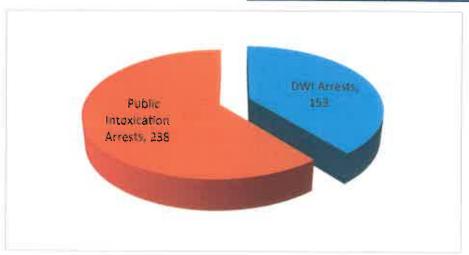

#### Patrol Division

DWI Arrests
Public Intoxication Arrests

| March 23 | FY 22-28 YTD |
|----------|--------------|
| 15       | 153          |
| 49       | 238          |

Traffic Division

Minor Accidents
Major Accidents
Hit and Run Accidents
Parking Lot Accidents