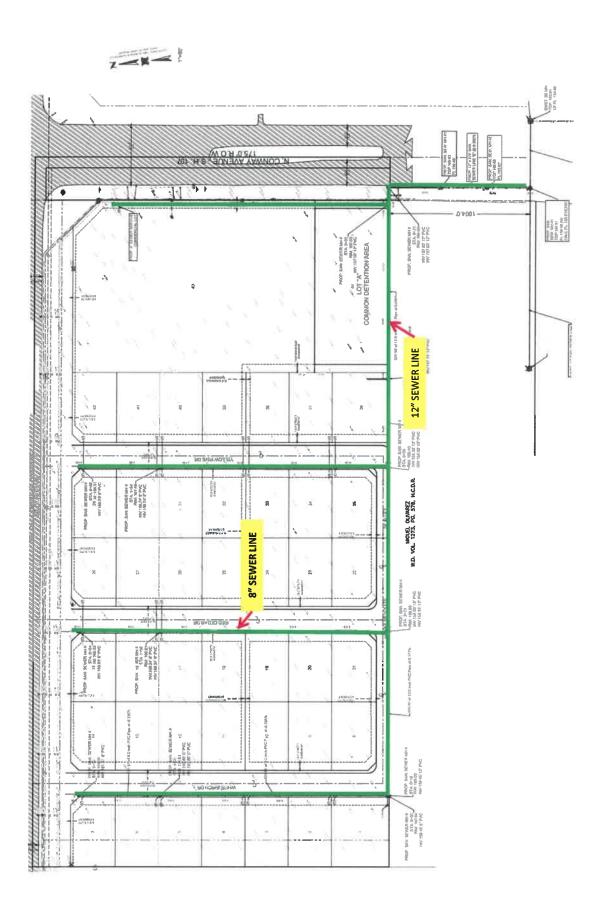

Anna Carrillo, City Secretary

Item 1.

WHEREAS, Olivia Guerra was born on April 23, 1923, is a true pillar of the Mission, Texas community is celebrating her 101st Birthday. Born and raised on this very land, Olivia's story, is one of unwavering determination and faith in God, spreading love and joy to all those around her in Mission, Texas; and