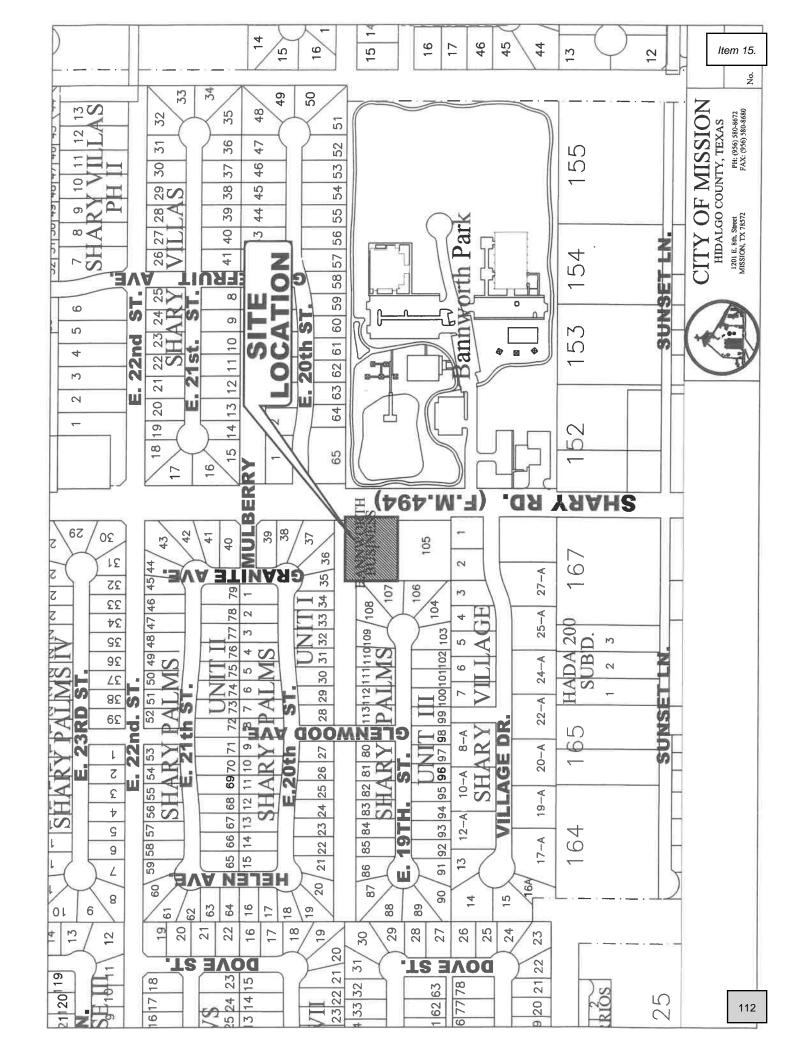

#### **PUBLIC HEARING**

PLANNING & ZONING RECOMMENDATIONS

11. Rezoning: Lot 103, Ala Blanca Subdivision out of Unit #3, (R-1) Single Family Residential to (C-3) General Business, San Juana E. Casas & Yolanda Casas Luna, and Adoption of Ordinance# - De Luna 12. Rezoning: A 0.78 acre tract of land out of Lot 265, John H. Shary Subdivision, (AO-I) Agricultural Open Interim to (C-3) General Business, Guadalupe & Alberto Ramon, and Adoption of Ordinance# - De Luna 13. Rezoning: A 4.06 acre tract of land out of Lot 265, John H. Shary Subdivision, (AO-I) Agricultural Open Interim to (R-1T) Townhouse Residential, Guadalupe & Alberto Ramon, and Adoption of Ordinance#\_\_\_\_ - De Luna 14. Conditional Use Permit: Home Occupation – Cruz Home Care, 1302 E. Griffin Parkway, All of Lot 1 & West 40' of Lot 2, Enchanted Valley Subdivision, R-1, Pedro Cruz, Jr., and Adoption of Ordinance# - De Luna 15. Conditional Use Permit: Regulated Consumer Finance Lender Office on property zoned (C-2) Neighborhood Commercial, 1821 N. Shary Road, Ste. 2, Lot 1, Bannworth Business Center, C-2, Lendmark Financial Services, LLC., and Adoption of Ordinance# - De Luna 16. Conditional Use Permit: Sale & On-Site Consumption of Alcoholic Beverages – The Loretto at Mission, 1233 E. Griffin Parkway, Lot 1 & the S. 25' of Lot 2, Block 1, Bel-Aire Heights Subdivision, C-2, LAG Associates, LLC, and Adoption of Ordinance# - De Luna 17. Discussion and Action to Amend or Adopt Ordinance for Water Rights., and Adoption