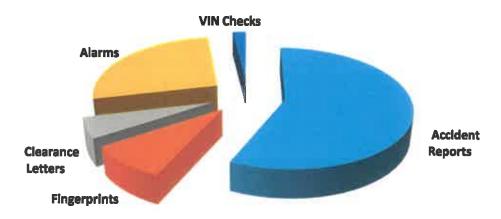

#### Records Division

The following entries from our records division are actual persons visiting the Mission Police Department facility to obtain copies of reports; getting fingerprinted; Job applications; clearence letter for Job applications; vehicle identification number clearence letters for people buying used motor vehicles; persons visiting our warrant officers, criminal investigations or administrative personnel for assistance in police related matters.

Accident Reports
Fingerprints
Clearance Letters
Alarms
VIN Checks

| <br>- 20 |
|----------|
|          |
| - /145 - |

| March 22 | FV 22-25 YTD |
|----------|--------------|
| 97       | 592          |
| 8        | 92           |
| 12       | 58           |
| 83       | 280          |
| 5        | 21           |