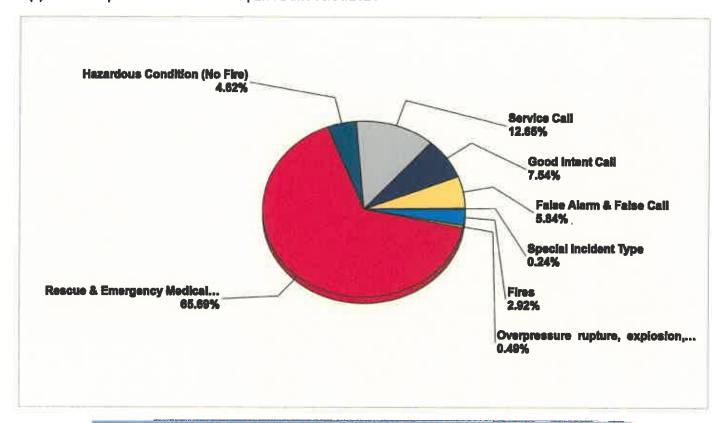

| 0      | 5      | 0                  | 0                | 5   | 37           |
| Маг            | 152   | 6            | 4      | 20     | 10                 | 0                | 192 |              |
| YTD<br>23-24   | 852   | 31           | 8      | 168    | 47                 | 0                |     | 1,106        |
| FY<br>22-23    | 1,251 | 52           | 3      | 504    | 145                | 5                |     | 1,960        |



Item 9.

# MISSION FIRE DEPARTMENT MONTHLY REPORT

March 2024



"Dedicated to the Community we Protect... and Serve"

#### Item 9.

# **Mission Fire Department**

Mission, TX

This report was generated on 4/9/2024 8:45:59 AM

Breakdown by Major Incident Types for Date Range

Zone(s): Ali Zones | Start Date: 03/01/2024 | End Date: 03/31/2024





| MAJOR INCIDENT TYPE                                 | # INCIDENTS | % of TOTAL |
|-----------------------------------------------------|-------------|------------|
| Fires                                               | 12          | 2,92%      |
| Overpressure rupture, explosion, overheat - no fire | 2           | 0.49%      |
| Rescue & Emergency Medical Service                  | 270         | 65.69%     |
| Hazardous Condition (No Fire)                       | 19          | 4.62%      |
| Service Call                                        | 52          | 12,65%     |
| Good Intent Call                                    | 31          | 7.54%      |
| False Alarm & False Call                            | 24          | 5.84%      |
| Special incident Type