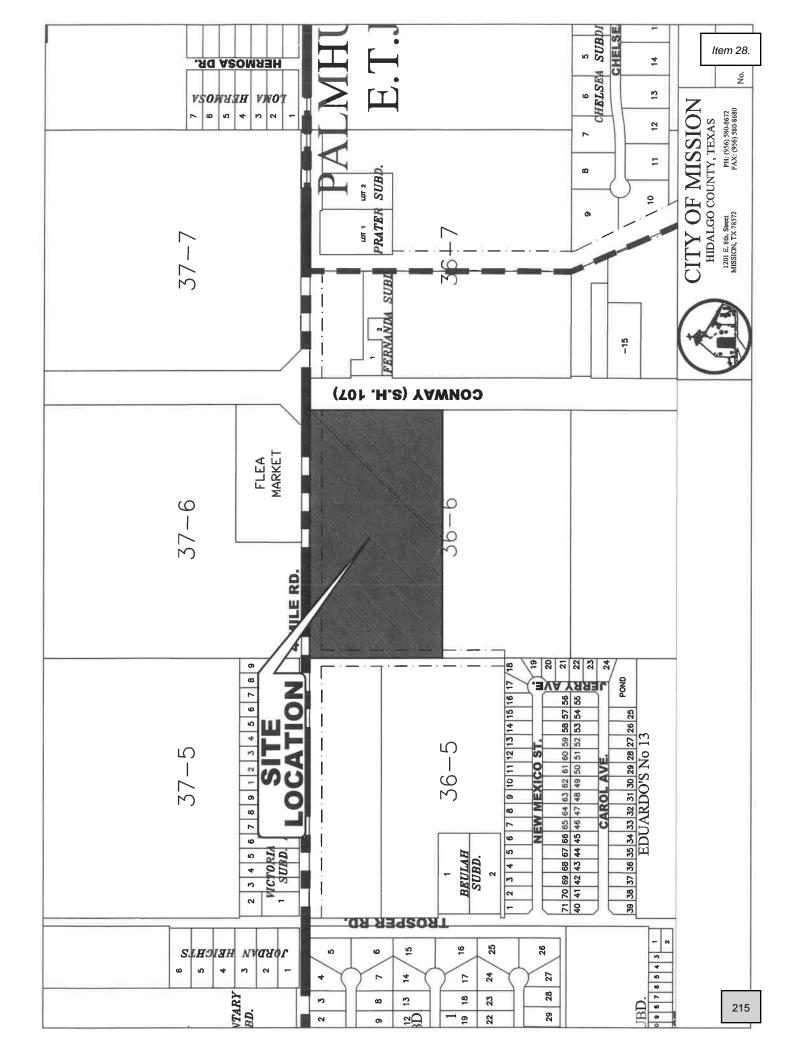

#### APPROVALS AND AUTHORIZATIONS

- 27. Final Plat Approval: Washington Lots Subdivision, Being a 0.97 acre tract of land more or less, being the south 845' of the west 1 acre, Lot 92, Mission Acres, R-1, Developer: Julio Cerda, Engineer: South Texas Infrastructure Group De Luna
- 28. Preliminary Plat Approval: Conway Village Subdivision, Being a 19.118 acres out of Lot 36-6, West Addition to Sharyland Subdivision, Suburban E.T.J., Developer: Rimaga, LLC, Engineer: Melden & Hunt, LLC., - De Luna
- 29. Approval of Ordinance # \_\_\_\_\_ Amending Ordinance 4813 regarding Citizens Participation in City Council meetings – Carrillo
- 30. Approval of Resolution # \_\_\_\_\_ authorizing City Manager or their designee to evaluate premiums and deductibles for all TMLIRP Insurance products and to take any action as necessary – Flores
- 31. Approval of Change Order #1 to Service Agreement with Siddons Martin Emergency Group, LLC. regarding the first one-year renewal option to service the City of Mission Fire Department's apparatuses and special equipment Avila
- 32. Approval of Resolution No. \_\_\_\_\_ authorizing to revocation of grant award for FY23 COPS Hiring Program with the U.S. Department of Justice, Office of Community Oriented Policing Elizalde
- 33. Ordinance #\_\_\_\_ approval to amend Ordinance #5403 rescinding Eight (8) Positions from the Classified Position of Patrolman for FY 2023-24 J. Lerma
- 34. Authorization to award bid to Tabeza Holdings for Construction of Restrooms at Astroland and CWV Park Bentsen
- 35. Authorization to award for Agent of Record for Voluntary Products, Group Life, EAP, Section 125 Administration and 457 Plan - Munguia
- 36. Authorization to reallocate 2021 Series Bond funding of no more than \$138,636.51 from the Bryan Rd drainage project to the Glasscock Rd drainage project. Garcia