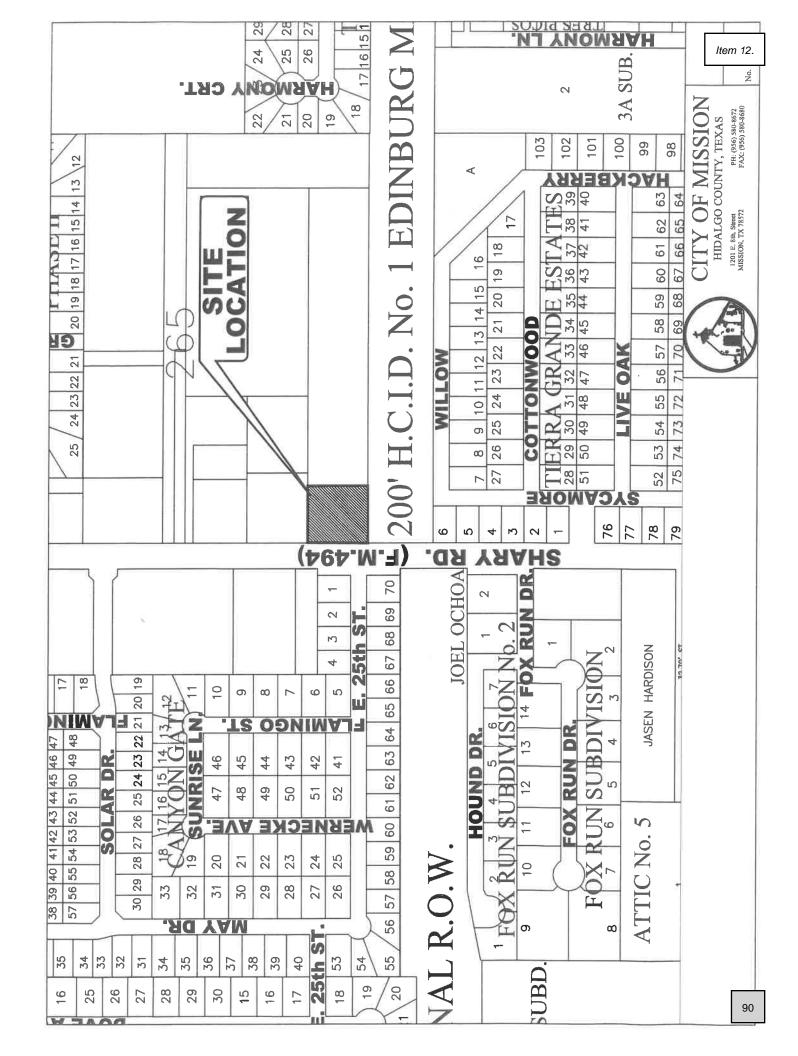

#### **PUBLIC HEARING**

PLANNING & ZONING RECOMMENDATIONS

11. Rezoning: Lot 103, Ala Blanca Subdivision out of Unit #3, (R-1) Single Family Residential to (C-3) General Business, San Juana E. Casas & Yolanda Casas Luna, and Adoption of Ordinance# - De Luna 12. Rezoning: A 0.78 acre tract of land out of Lot 265, John H. Shary Subdivision, (AO-I) Agricultural Open Interim to (C-3) General Business, Guadalupe & Alberto Ramon, and Adoption of Ordinance# - De Luna 13. Rezoning: A 4.06 acre tract of land out of Lot 265, John H. Shary Subdivision, (AO-I) Agricultural Open Interim to (R-1T) Townhouse Residential, Guadalupe & Alberto Ramon, and Adoption of Ordinance#\_\_\_\_ - De Luna 14. Conditional Use Permit: Home Occupation – Cruz Home Care, 1302 E. Griffin Parkway, All of Lot 1 & West 40' of Lot 2, Enchanted Valley Subdivision, R-1, Pedro Cruz, Jr., and Adoption of Ordinance# - De Luna 15. Conditional Use Permit: Regulated Consumer Finance Lender Office on property zoned (C-2) Neighborhood Commercial, 1821 N. Shary Road, Ste. 2, Lot 1, Bannworth Business Center, C-2, Lendmark Financial Services, LLC., and Adoption of Ordinance# - De Luna 16. Conditional Use Permit: Sale & On-Site Consumption of Alcoholic Beverages – The Loretto at Mission, 1233 E. Griffin Parkway, Lot 1 & the S. 25' of Lot 2, Block 1, Bel-Aire Heights Subdivision, C-2, LAG Associates, LLC, and Adoption of Ordinance# - De Luna 17. Discussion and Action to Amend or Adopt Ordinance for Water Rights., and Adoption