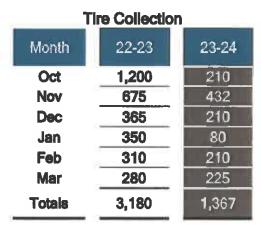

Tire Removal Our Streets Crew removed 225 tires from the City this month.

#### Street Division - Benchmark Summary

Our Street Crews paved 1,150 linear feet and maintained streets utilizing 428 tons of hot mix asphalt (HMA), patched approximately 775 potholes; placed a total of 52 signs, 39 poles (cemented); inspected and repaired 146 traffic lights and street lights and street lamps; 735 street miles was swept; removed 225 tires; street crews cleared right-of-way tree limb obstructions throughout the City. There were 206 customers and a monetary Collection of Debris totaling \$ 4,622.