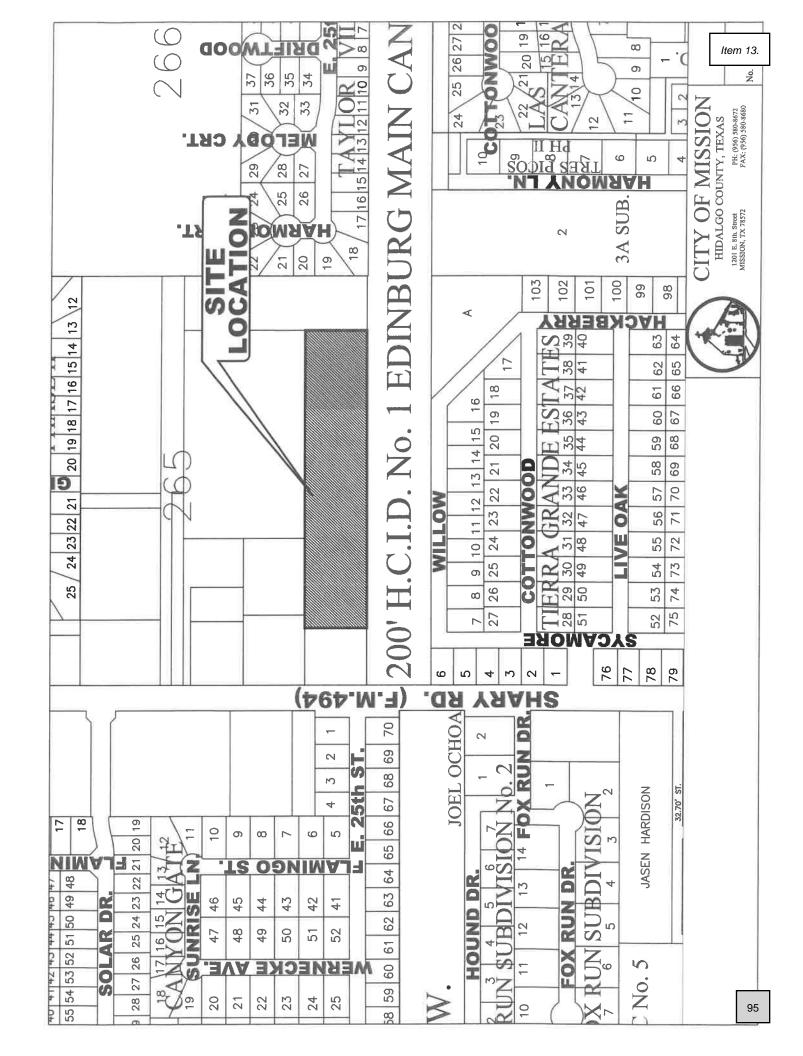

#### **PUBLIC HEARING**

PLANNING & ZONING RECOMMENDATIONS

11. Rezoning: Lot 103, Ala Blanca Subdivision out of Unit #3, (R-1) Single Family Residential to (C-3) General Business, San Juana E. Casas & Yolanda Casas Luna, and Adoption of Ordinance# - De Luna 12. Rezoning: A 0.78 acre tract of land out of Lot 265, John H. Shary Subdivision, (AO-I) Agricultural Open Interim to (C-3) General Business, Guadalupe & Alberto Ramon, and Adoption of Ordinance# - De Luna 13. Rezoning: A 4.06 acre tract of land out of Lot 265, John H. Shary Subdivision, (AO-I) Agricultural Open Interim to (R-1T) Townhouse Residential, Guadalupe & Alberto Ramon, and Adoption of Ordinance#\_\_\_\_ - De Luna 14. Conditional Use Permit: Home Occupation – Cruz Home Care, 1302 E. Griffin Parkway, All of Lot 1 & West 40' of Lot 2, Enchanted Valley Subdivision, R-1, Pedro Cruz, Jr., and Adoption of Ordinance# - De Luna 15. Conditional Use Permit: Regulated Consumer Finance Lender Office on property zoned (C-2) Neighborhood Commercial, 1821 N. Shary Road, Ste. 2, Lot 1, Bannworth Business Center, C-2, Lendmark Financial Services, LLC., and Adoption of Ordinance# - De Luna 16. Conditional Use Permit: Sale & On-Site Consumption of Alcoholic Beverages – The Loretto at Mission, 1233 E. Griffin Parkway, Lot 1 & the S. 25' of Lot 2, Block 1, Bel-Aire Heights Subdivision, C-2, LAG Associates, LLC, and Adoption of Ordinance# - De Luna 17. Discussion and Action to Amend or Adopt Ordinance for Water Rights., and Adoption