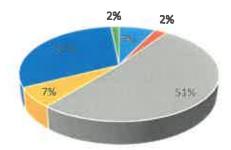

Accident Reports
Fingerprints
Clearance Letters
Alarms
VIN Checks

| <br>- 20 |
|----------|
|          |
| - /145 - |

| March 22 | FV 22-25 YTD |
|----------|--------------|
| 97       | 592          |
| 8        | 92           |
| 12       | 58           |
| 83       | 280          |
| 5        | 21           |