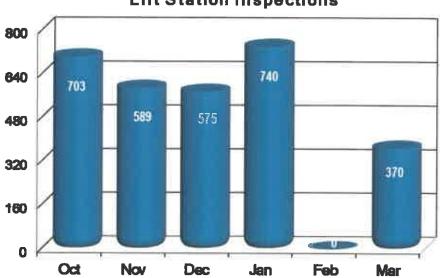

#### Water Distribution - Sewer Collection

Our Sewer Collection Crews inspected and maintained monthly the City's 40 active Sewer Lift Stations and approximately 374.58 miles of sewer lines by responding to 19 sewer backups and 370 work orders this month.

2023-24 Sewer Collection Lift Station Inspections

| Service Type              | Oct | Nov | Dec | Jan | Feb | Mar | YTD<br>23-24 | FY<br>22-23 |
|---------------------------|-----|-----|-----|-----|-----|-----|--------------|-------------|
| Lift Stations Inspections | 703 | 589 | 575 | 740 | 0   | 370 | 2,977        | 6,280       |
| Televised Sites           | 0   | 0   | 0   | 0   | 0   | 0   | 0            | 0           |
| Televised Feet            | 0   | 0   | 0   | 0   | 0   | 0   | 0            | 0           |