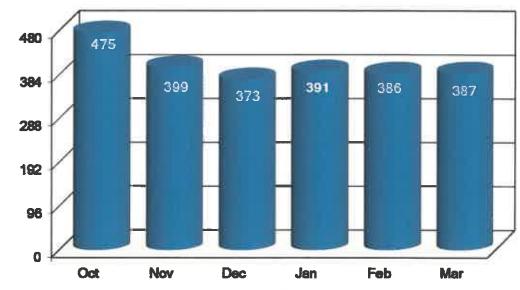

#### Water Treatment Plant

**Water Production** Water Plant Operators at our North and South Water Treatment Plants treated 386.674 million gallons of water.

2023-24 Water Million Gallons (MG)

| Avg | Max | Min | Oct | Nov | Dec | Jan | Feb | Mar | YTD<br>23-24 | FY<br>22-23 |
|-----|-----|-----|-----|-----|-----|-----|-----|-----|--------------|-------------|
| 12  | 14  | 9   | 475 | 399 | 373 | 391 | 386 | 387 | 2,411        | 4,915       |

Parameters Exceeded: N/A

Rainfalt: 0.4"