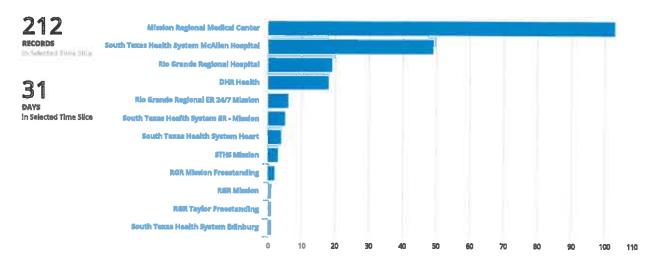

#### Records Division

The following entries from our records division are actual persons visiting the Mission Police Department facility to obtain copies of reports; getting fingerprinted; Job applications; clearence letter for Job applications; vehicle identification number clearence letters for people buying used motor vehicles; persons visiting our warrant officers, criminal investigations or administrative personnel for assistance in police related matters.

Accident Reports
Fingerprints
Clearance Letters
Alarms
VIN Checks

| <br>- 20 |
|----------|
|          |
| - /145 - |

| March 22 | FV 22-25 YTD |
|----------|--------------|
| 97       | 592          |
| 8        | 92           |
| 12       | 58           |
| 83       | 280          |
| 5        | 21           |