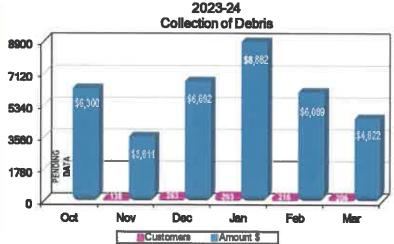

#### Street Division - Benchmark Summary

Our Street Crews paved 1,150 linear feet and maintained streets utilizing 428 tons of hot mix asphalt (HMA), patched approximately 775 potholes; placed a total of 52 signs, 39 poles (cemented); inspected and repaired 146 traffic lights and street lights and street lamps; 735 street miles was swept; removed 225 tires; street crews cleared right-of-way tree limb obstructions throughout the City. There were 206 customers and a monetary Collection of Debris totaling \$ 4,622.

#### **Collection of Debris** There were (206) customers with a collection of debris totaling \$ 4,622.