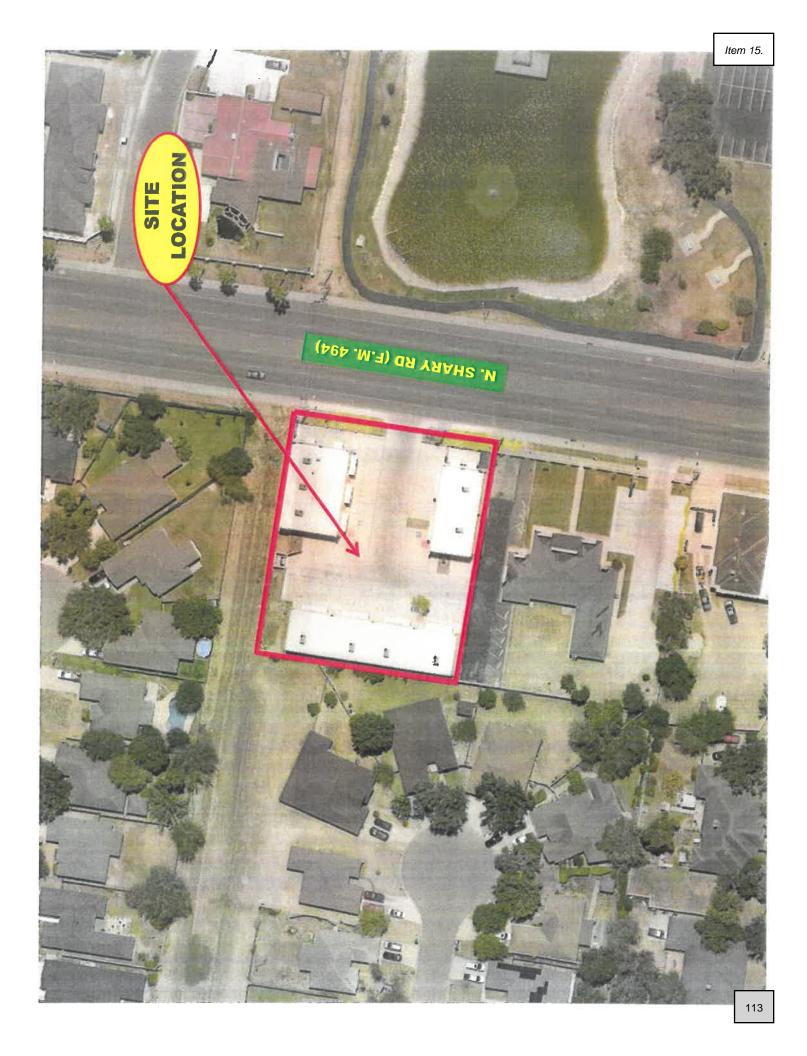

#### **PUBLIC HEARING**

PLANNING & ZONING RECOMMENDATIONS

11. Rezoning: Lot 103, Ala Blanca Subdivision out of Unit #3, (R-1) Single Family Residential to (C-3) General Business, San Juana E. Casas & Yolanda Casas Luna, and Adoption of Ordinance# - De Luna 12. Rezoning: A 0.78 acre tract of land out of Lot 265, John H. Shary Subdivision, (AO-I) Agricultural Open Interim to (C-3) General Business, Guadalupe & Alberto Ramon, and Adoption of Ordinance# - De Luna 13. Rezoning: A 4.06 acre tract of land out of Lot 265, John H. Shary Subdivision, (AO-I) Agricultural Open Interim to (R-1T) Townhouse Residential, Guadalupe & Alberto Ramon, and Adoption of Ordinance#\_\_\_\_ - De Luna 14. Conditional Use Permit: Home Occupation – Cruz Home Care, 1302 E. Griffin Parkway, All of Lot 1 & West 40' of Lot 2, Enchanted Valley Subdivision, R-1, Pedro Cruz, Jr., and Adoption of Ordinance# - De Luna 15. Conditional Use Permit: Regulated Consumer Finance Lender Office on property zoned (C-2) Neighborhood Commercial, 1821 N. Shary Road, Ste. 2, Lot 1, Bannworth Business Center, C-2, Lendmark Financial Services, LLC., and Adoption of Ordinance# - De Luna 16. Conditional Use Permit: Sale & On-Site Consumption of Alcoholic Beverages – The Loretto at Mission, 1233 E. Griffin Parkway, Lot 1 & the S. 25' of Lot 2, Block 1, Bel-Aire Heights Subdivision, C-2, LAG Associates, LLC, and Adoption of Ordinance# - De Luna 17. Discussion and Action to Amend or Adopt Ordinance for Water Rights., and Adoption