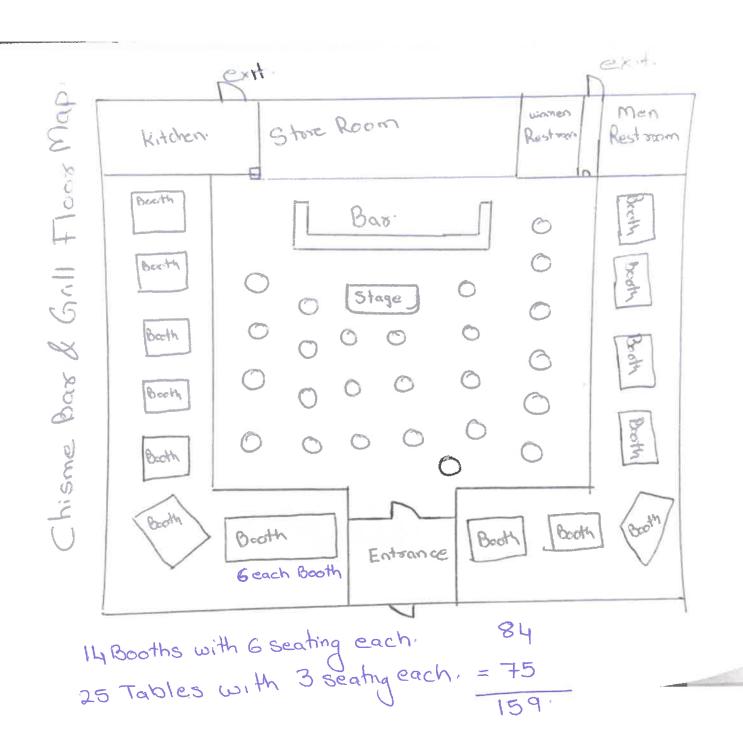

#### PLANNING & ZONING RECOMMENDATIONS

- 8. Rezoning: A 0.33 acres of land out of a 9.53 acre tract out of the West 13.335 acre of the South 19.55 acres of Lot 29-8, West Addition to Sharyland of Porciones 53, 54, 55, 56 & 57, (AO-I) Agricultural Open Interim to (R-1) Single Family Residential, Juan Reyes, and Adoption of Ordinance#\_\_\_\_\_ De Luna
- 9. Rezoning: A 48.75 acre tract of land, more or less, out of Lots 9-5, 9-6, 10-6, and 10-5, West Addition to Sharyland, (R-2) Duplex-Fourplex Residential to (R-3) Multi-Family Residential, Cabe Investments, LP, and Adoption of Ordinance#\_\_\_\_\_- De Luna
- 10. Rezoning: All of Lot 1, Bodine Subdivision No. One, (C-2) Neighborhood Commercial to (C-3) General Business, Norma L. Cavazos, and Adoption of Ordinance#\_\_\_\_ De Luna
- 11. Conditional Use Permit: Drive Thru Service Window MrKORN Gourmet Corn and More, 722 E. 8th Street, Ste. G, Lots 11 & 12 & 20' strip adj. to Lots Block 113, Mission Original Townsite, C-3, MrKORN Gourmet Corn and More, LLC c/o Kenya Morin, and Adoption of Ordinance# De Luna
- 12. Conditional Use Permit: Drive Thru Service Window & Sale & On-Site Consumption of Alcoholic Beverages – Los Cuates Taco Shop, 2515 S. Colorado, Ste. 11, Lot 2, Block 2, Santa Lucia Development, C-3, Ana Castillo, and Adoption of Ordinance#\_\_\_\_ and Wet Zone Ordinance # \_\_\_\_\_ - De Luna
- 13. Conditional Use Permit: Sale & On-Site Consumption of Alcoholic Beverages Chisme Bar & Grill, 1512 E. Expressway 83, Suites 108 & 109, Lot 1, Re-Subdivision of Plaza Cantera (aka Lot 2A and 3, Stewart Plaza Subdivision), C-3, MN 2016, LLC c/o Molamma B. George, and Adoption of Ordinance#\_\_\_\_\_ De Luna
- 14. Conditional Use Permit Renewal: Sale & On-Site Consumption of Alcoholic Beverages
   Buffalo Wings & Rings, 907 S. Shary Road, Lot 2A, Colorado Subdivision, C-3, MS & PS, LLC, and Adoption of Ordinance#\_\_\_\_\_ De Luna
- 16. Discussion and action, if any, related to amending Appendix A of the City's Code of Ordinances; specifically, adding Article IV-A (Accommodations Review Board) intended to provide persons with disabilities reasonable accommodations to the City's zoning, subdivision, building code and other regulations to ensure that all persons have equal opportunity to use and enjoy a residence, and Adoption of Ordinance # \_\_\_\_\_\_. (V. Flores and S. De Luna)