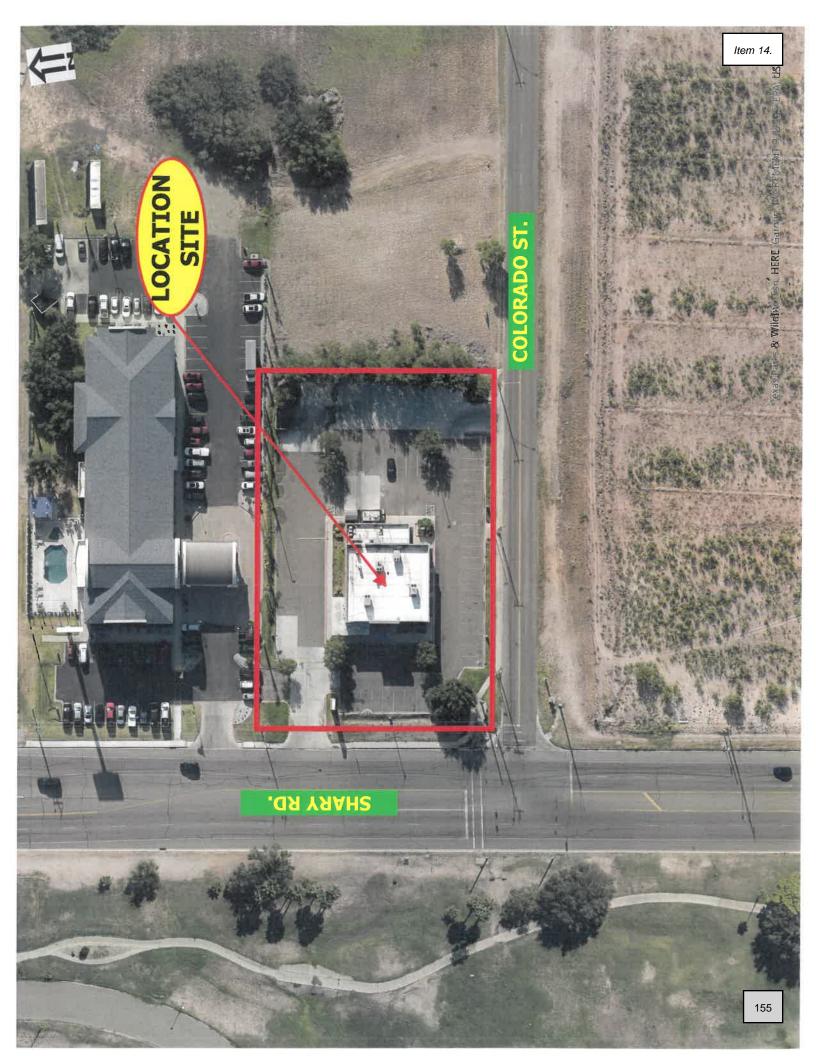

#### PLANNING & ZONING RECOMMENDATIONS

- 8. Rezoning: A 0.33 acres of land out of a 9.53 acre tract out of the West 13.335 acre of the South 19.55 acres of Lot 29-8, West Addition to Sharyland of Porciones 53, 54, 55, 56 & 57, (AO-I) Agricultural Open Interim to (R-1) Single Family Residential, Juan Reyes, and Adoption of Ordinance#\_\_\_\_\_ De Luna
- 9. Rezoning: A 48.75 acre tract of land, more or less, out of Lots 9-5, 9-6, 10-6, and 10-5, West Addition to Sharyland, (R-2) Duplex-Fourplex Residential to (R-3) Multi-Family Residential, Cabe Investments, LP, and Adoption of Ordinance#\_\_\_\_\_- De Luna
- 10. Rezoning: All of Lot 1, Bodine Subdivision No. One, (C-2) Neighborhood Commercial to (C-3) General Business, Norma L. Cavazos, and Adoption of Ordinance#\_\_\_\_ De Luna
- 11. Conditional Use Permit: Drive Thru Service Window MrKORN Gourmet Corn and More, 722 E. 8th Street, Ste. G, Lots 11 & 12 & 20' strip adj. to Lots Block 113, Mission Original Townsite, C-3, MrKORN Gourmet Corn and More, LLC c/o Kenya Morin, and Adoption of Ordinance# De Luna
- 12. Conditional Use Permit: Drive Thru Service Window & Sale & On-Site Consumption of Alcoholic Beverages – Los Cuates Taco Shop, 2515 S. Colorado, Ste. 11, Lot 2, Block 2, Santa Lucia Development, C-3, Ana Castillo, and Adoption of Ordinance#\_\_\_\_ and Wet Zone Ordinance # \_\_\_\_\_ - De Luna
- 13. Conditional Use Permit: Sale & On-Site Consumption of Alcoholic Beverages Chisme Bar & Grill, 1512 E. Expressway 83, Suites 108 & 109, Lot 1, Re-Subdivision of Plaza Cantera (aka Lot 2A and 3, Stewart Plaza Subdivision), C-3, MN 2016, LLC c/o Molamma B. George, and Adoption of Ordinance#\_\_\_\_\_ De Luna
- 14. Conditional Use Permit Renewal: Sale & On-Site Consumption of Alcoholic Beverages
   Buffalo Wings & Rings, 907 S. Shary Road, Lot 2A, Colorado Subdivision, C-3, MS & PS, LLC, and Adoption of Ordinance#\_\_\_\_\_ De Luna
- 16. Discussion and action, if any, related to amending Appendix A of the City's Code of Ordinances; specifically, adding Article IV-A (Accommodations Review Board) intended to provide persons with disabilities reasonable accommodations to the City's zoning, subdivision, building code and other regulations to ensure that all persons have equal opportunity to use and enjoy a residence, and Adoption of Ordinance # \_\_\_\_\_\_. (V. Flores and S. De Luna)