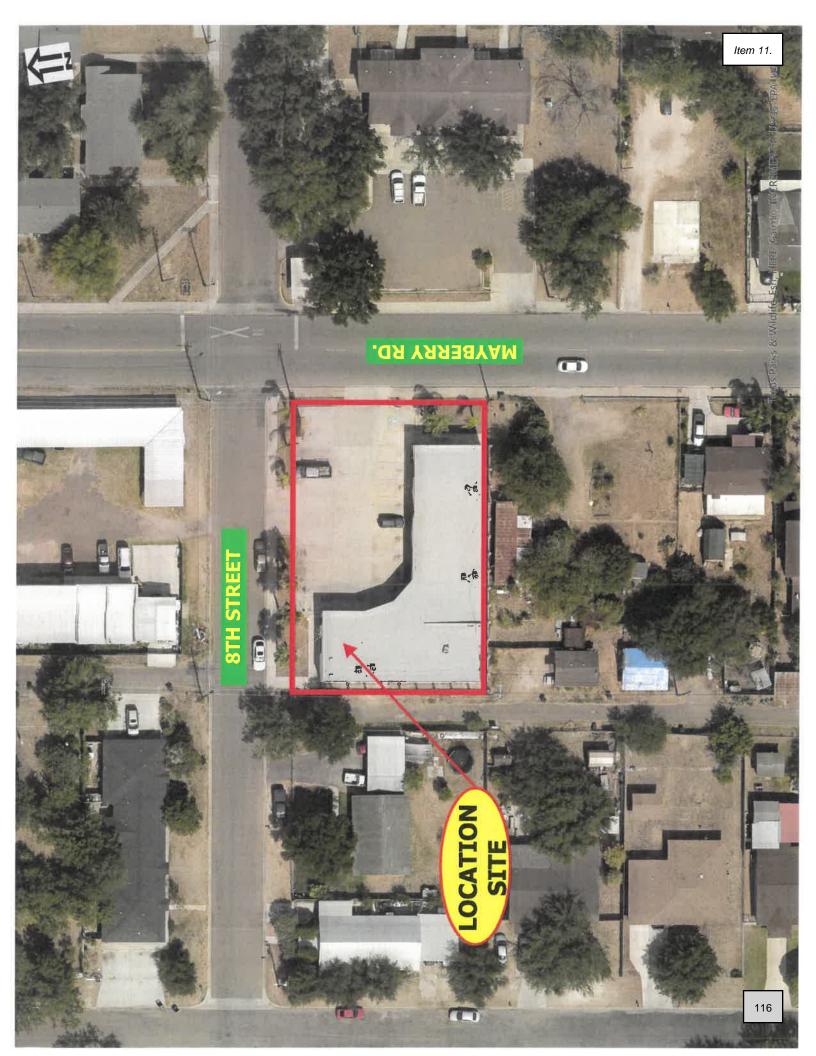

#### PLANNING & ZONING RECOMMENDATIONS

- 8. Rezoning: A 0.33 acres of land out of a 9.53 acre tract out of the West 13.335 acre of the South 19.55 acres of Lot 29-8, West Addition to Sharyland of Porciones 53, 54, 55, 56 & 57, (AO-I) Agricultural Open Interim to (R-1) Single Family Residential, Juan Reyes, and Adoption of Ordinance#\_\_\_\_\_ De Luna
- 9. Rezoning: A 48.75 acre tract of land, more or less, out of Lots 9-5, 9-6, 10-6, and 10-5, West Addition to Sharyland, (R-2) Duplex-Fourplex Residential to (R-3) Multi-Family Residential, Cabe Investments, LP, and Adoption of Ordinance#\_\_\_\_\_- De Luna
- 10. Rezoning: All of Lot 1, Bodine Subdivision No. One, (C-2) Neighborhood Commercial to (C-3) General Business, Norma L. Cavazos, and Adoption of Ordinance#\_\_\_\_ De Luna
- 11. Conditional Use Permit: Drive Thru Service Window MrKORN Gourmet Corn and More, 722 E. 8th Street, Ste. G, Lots 11 & 12 & 20' strip adj. to Lots Block 113, Mission Original Townsite, C-3, MrKORN Gourmet Corn and More, LLC c/o Kenya Morin, and Adoption of Ordinance# De Luna
- 12. Conditional Use Permit: Drive Thru Service Window & Sale & On-Site Consumption of Alcoholic Beverages – Los Cuates Taco Shop, 2515 S. Colorado, Ste. 11, Lot 2, Block 2, Santa Lucia Development, C-3, Ana Castillo, and Adoption of Ordinance#\_\_\_\_ and Wet Zone Ordinance # \_\_\_\_\_ - De Luna
- 13. Conditional Use Permit: Sale & On-Site Consumption of Alcoholic Beverages Chisme Bar & Grill, 1512 E. Expressway 83, Suites 108 & 109, Lot 1, Re-Subdivision of Plaza Cantera (aka Lot 2A and 3, Stewart Plaza Subdivision), C-3, MN 2016, LLC c/o Molamma B. George, and Adoption of Ordinance#\_\_\_\_\_ De Luna
- 14. Conditional Use Permit Renewal: Sale & On-Site Consumption of Alcoholic Beverages
   Buffalo Wings & Rings, 907 S. Shary Road, Lot 2A, Colorado Subdivision, C-3, MS & PS, LLC, and Adoption of Ordinance#\_\_\_\_\_ De Luna
- 16. Discussion and action, if any, related to amending Appendix A of the City's Code of Ordinances; specifically, adding Article IV-A (Accommodations Review Board) intended to provide persons with disabilities reasonable accommodations to the City's zoning, subdivision, building code and other regulations to ensure that all persons have equal opportunity to use and enjoy a residence, and Adoption of Ordinance # \_\_\_\_\_\_. (V. Flores and S. De Luna)