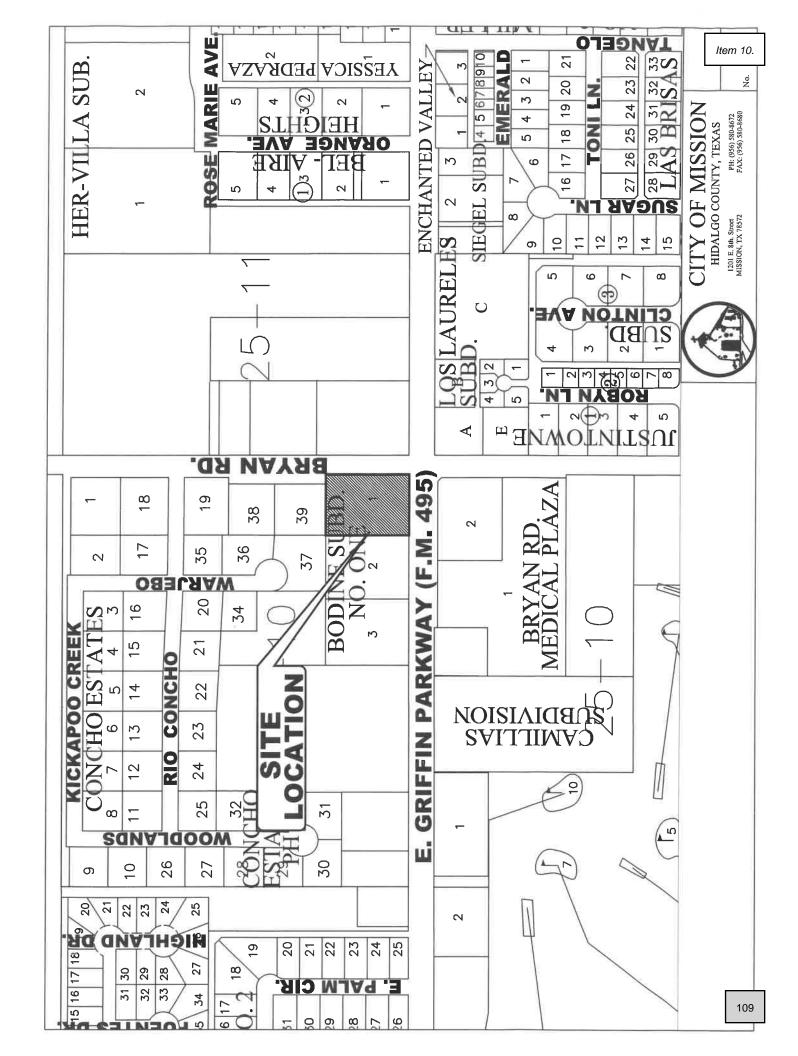

#### PLANNING & ZONING RECOMMENDATIONS

- 8. Rezoning: A 0.33 acres of land out of a 9.53 acre tract out of the West 13.335 acre of the South 19.55 acres of Lot 29-8, West Addition to Sharyland of Porciones 53, 54, 55, 56 & 57, (AO-I) Agricultural Open Interim to (R-1) Single Family Residential, Juan Reyes, and Adoption of Ordinance#\_\_\_\_\_ De Luna
- 9. Rezoning: A 48.75 acre tract of land, more or less, out of Lots 9-5, 9-6, 10-6, and 10-5, West Addition to Sharyland, (R-2) Duplex-Fourplex Residential to (R-3) Multi-Family Residential, Cabe Investments, LP, and Adoption of Ordinance#\_\_\_\_\_- De Luna
- 10. Rezoning: All of Lot 1, Bodine Subdivision No. One, (C-2) Neighborhood Commercial to (C-3) General Business, Norma L. Cavazos, and Adoption of Ordinance#\_\_\_\_ De Luna
- 11. Conditional Use Permit: Drive Thru Service Window MrKORN Gourmet Corn and More, 722 E. 8th Street, Ste. G, Lots 11 & 12 & 20' strip adj. to Lots Block 113, Mission Original Townsite, C-3, MrKORN Gourmet Corn and More, LLC c/o Kenya Morin, and Adoption of Ordinance# De Luna
- 12. Conditional Use Permit: Drive Thru Service Window & Sale & On-Site Consumption of Alcoholic Beverages – Los Cuates Taco Shop, 2515 S. Colorado, Ste. 11, Lot 2, Block 2, Santa Lucia Development, C-3, Ana Castillo, and Adoption of Ordinance#\_\_\_\_ and Wet Zone Ordinance # \_\_\_\_\_ - De Luna
- 13. Conditional Use Permit: Sale & On-Site Consumption of Alcoholic Beverages Chisme Bar & Grill, 1512 E. Expressway 83, Suites 108 & 109, Lot 1, Re-Subdivision of Plaza Cantera (aka Lot 2A and 3, Stewart Plaza Subdivision), C-3, MN 2016, LLC c/o Molamma B. George, and Adoption of Ordinance#\_\_\_\_\_ De Luna
- 14. Conditional Use Permit Renewal: Sale & On-Site Consumption of Alcoholic Beverages
   Buffalo Wings & Rings, 907 S. Shary Road, Lot 2A, Colorado Subdivision, C-3, MS & PS, LLC, and Adoption of Ordinance#\_\_\_\_\_ De Luna
- 16. Discussion and action, if any, related to amending Appendix A of the City's Code of Ordinances; specifically, adding Article IV-A (Accommodations Review Board) intended to provide persons with disabilities reasonable accommodations to the City's zoning, subdivision, building code and other regulations to ensure that all persons have equal opportunity to use and enjoy a residence, and Adoption of Ordinance # \_\_\_\_\_\_. (V. Flores and S. De Luna)