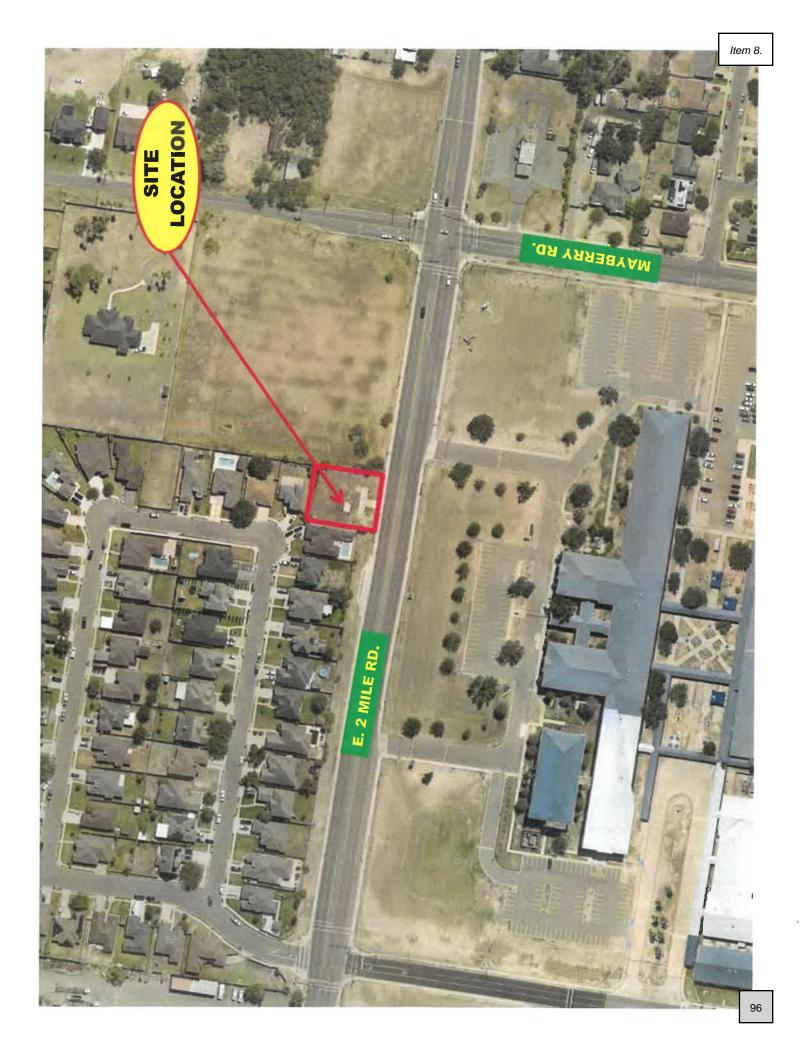

#### PLANNING & ZONING RECOMMENDATIONS

- 8. Rezoning: A 0.33 acres of land out of a 9.53 acre tract out of the West 13.335 acre of the South 19.55 acres of Lot 29-8, West Addition to Sharyland of Porciones 53, 54, 55, 56 & 57, (AO-I) Agricultural Open Interim to (R-1) Single Family Residential, Juan Reyes, and Adoption of Ordinance#\_\_\_\_\_ De Luna
- 9. Rezoning: A 48.75 acre tract of land, more or less, out of Lots 9-5, 9-6, 10-6, and 10-5, West Addition to Sharyland, (R-2) Duplex-Fourplex Residential to (R-3) Multi-Family Residential, Cabe Investments, LP, and Adoption of Ordinance#\_\_\_\_\_- De Luna
- 10. Rezoning: All of Lot 1, Bodine Subdivision No. One, (C-2) Neighborhood Commercial to (C-3) General Business, Norma L. Cavazos, and Adoption of Ordinance#\_\_\_\_ De Luna
- 11. Conditional Use Permit: Drive Thru Service Window MrKORN Gourmet Corn and More, 722 E. 8th Street, Ste. G, Lots 11 & 12 & 20' strip adj. to Lots Block 113, Mission Original Townsite, C-3, MrKORN Gourmet Corn and More, LLC c/o Kenya Morin, and Adoption of Ordinance# De Luna
- 12. Conditional Use Permit: Drive Thru Service Window & Sale & On-Site Consumption of Alcoholic Beverages – Los Cuates Taco Shop, 2515 S. Colorado, Ste. 11, Lot 2, Block 2, Santa Lucia Development, C-3, Ana Castillo, and Adoption of Ordinance#\_\_\_\_ and Wet Zone Ordinance # \_\_\_\_\_ - De Luna
- 13. Conditional Use Permit: Sale & On-Site Consumption of Alcoholic Beverages Chisme Bar & Grill, 1512 E. Expressway 83, Suites 108 & 109, Lot 1, Re-Subdivision of Plaza Cantera (aka Lot 2A and 3, Stewart Plaza Subdivision), C-3, MN 2016, LLC c/o Molamma B. George, and Adoption of Ordinance#\_\_\_\_\_ De Luna
- 14. Conditional Use Permit Renewal: Sale & On-Site Consumption of Alcoholic Beverages
   Buffalo Wings & Rings, 907 S. Shary Road, Lot 2A, Colorado Subdivision, C-3, MS & PS, LLC, and Adoption of Ordinance#\_\_\_\_\_ De Luna
- 16. Discussion and action, if any, related to amending Appendix A of the City's Code of Ordinances; specifically, adding Article IV-A (Accommodations Review Board) intended to provide persons with disabilities reasonable accommodations to the City's zoning, subdivision, building code and other regulations to ensure that all persons have equal opportunity to use and enjoy a residence, and Adoption of Ordinance # \_\_\_\_\_\_. (V. Flores and S. De Luna)