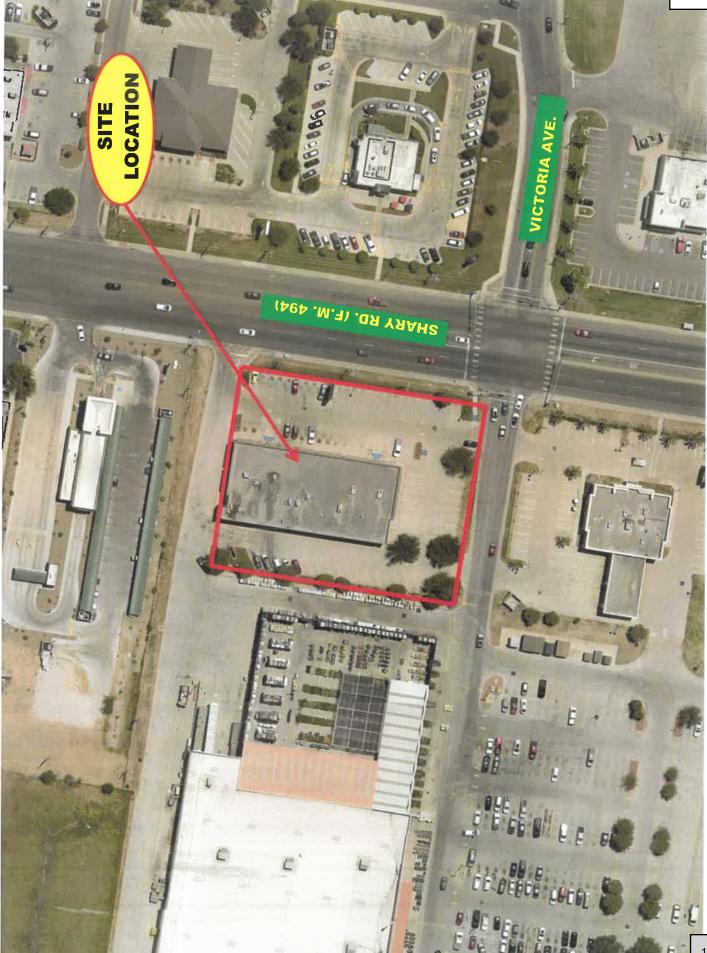

#### **EXECUTIVE SESSION**

- 1. Closed session pursuant to Tex. Gov't Code Section 551.071 (Consultation Attorney) related to pending litigation; specifically, City of Mission v. Performance Services, Inc dba Performance Services of Texas, Inc. (13th Court of Appeals, Cause No. 13-22-00485-CV, Trial Court (139th District Court) Cause No. C-1712-22-C). (City Attorney, V.Flores)
- 2. Closed session pursuant to Tex. Gov't Code Section 551.074 (Personnel Matters), update on Personnel Matters. (City Manager R. Perez)