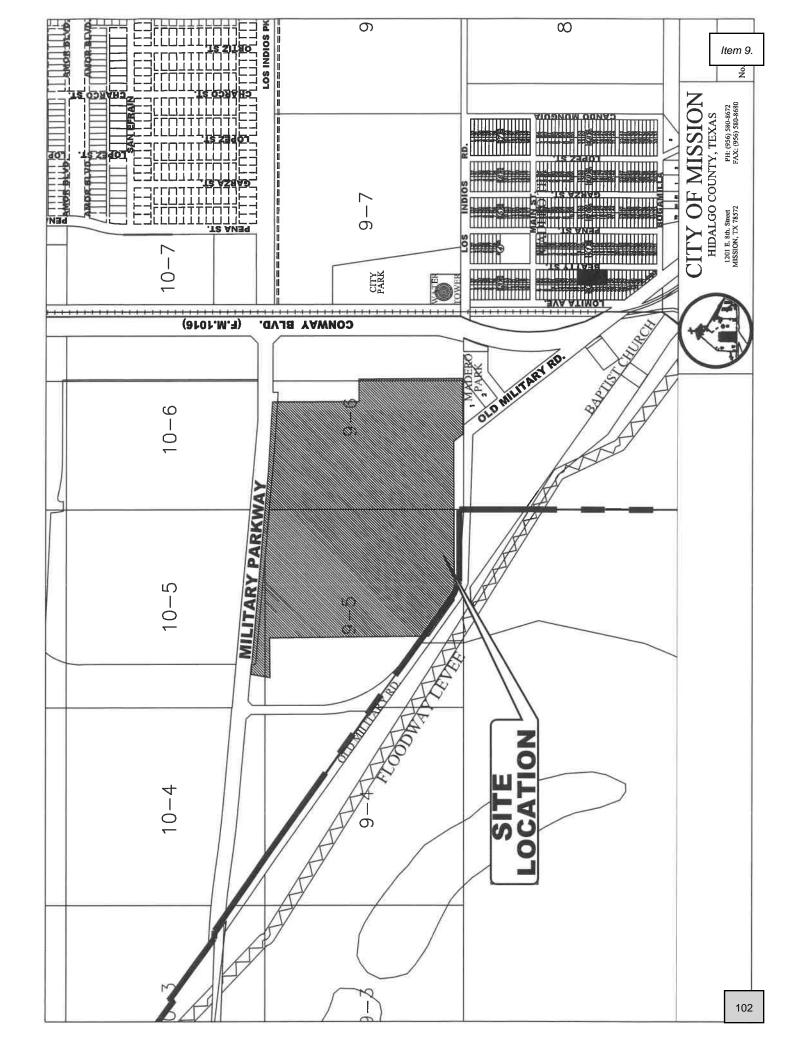

#### PLANNING & ZONING RECOMMENDATIONS

- 8. Rezoning: A 0.33 acres of land out of a 9.53 acre tract out of the West 13.335 acre of the South 19.55 acres of Lot 29-8, West Addition to Sharyland of Porciones 53, 54, 55, 56 & 57, (AO-I) Agricultural Open Interim to (R-1) Single Family Residential, Juan Reyes, and Adoption of Ordinance#\_\_\_\_\_ De Luna
- 9. Rezoning: A 48.75 acre tract of land, more or less, out of Lots 9-5, 9-6, 10-6, and 10-5, West Addition to Sharyland, (R-2) Duplex-Fourplex Residential to (R-3) Multi-Family Residential, Cabe Investments, LP, and Adoption of Ordinance#\_\_\_\_\_- De Luna
- 10. Rezoning: All of Lot 1, Bodine Subdivision No. One, (C-2) Neighborhood Commercial to (C-3) General Business, Norma L. Cavazos, and Adoption of Ordinance#\_\_\_\_ De Luna
- 11. Conditional Use Permit: Drive Thru Service Window MrKORN Gourmet Corn and More, 722 E. 8th Street, Ste. G, Lots 11 & 12 & 20' strip adj. to Lots Block 113, Mission Original Townsite, C-3, MrKORN Gourmet Corn and More, LLC c/o Kenya Morin, and Adoption of Ordinance# De Luna
- 12. Conditional Use Permit: Drive Thru Service Window & Sale & On-Site Consumption of Alcoholic Beverages – Los Cuates Taco Shop, 2515 S. Colorado, Ste. 11, Lot 2, Block 2, Santa Lucia Development, C-3, Ana Castillo, and Adoption of Ordinance#\_\_\_\_ and Wet Zone Ordinance # \_\_\_\_\_ - De Luna
- 13. Conditional Use Permit: Sale & On-Site Consumption of Alcoholic Beverages Chisme Bar & Grill, 1512 E. Expressway 83, Suites 108 & 109, Lot 1, Re-Subdivision of Plaza Cantera (aka Lot 2A and 3, Stewart Plaza Subdivision), C-3, MN 2016, LLC c/o Molamma B. George, and Adoption of Ordinance#\_\_\_\_\_ De Luna
- 14. Conditional Use Permit Renewal: Sale & On-Site Consumption of Alcoholic Beverages
   Buffalo Wings & Rings, 907 S. Shary Road, Lot 2A, Colorado Subdivision, C-3, MS & PS, LLC, and Adoption of Ordinance#\_\_\_\_\_ De Luna
- 16. Discussion and action, if any, related to amending Appendix A of the City's Code of Ordinances; specifically, adding Article IV-A (Accommodations Review Board) intended to provide persons with disabilities reasonable accommodations to the City's zoning, subdivision, building code and other regulations to ensure that all persons have equal opportunity to use and enjoy a residence, and Adoption of Ordinance # \_\_\_\_\_\_. (V. Flores and S. De Luna)