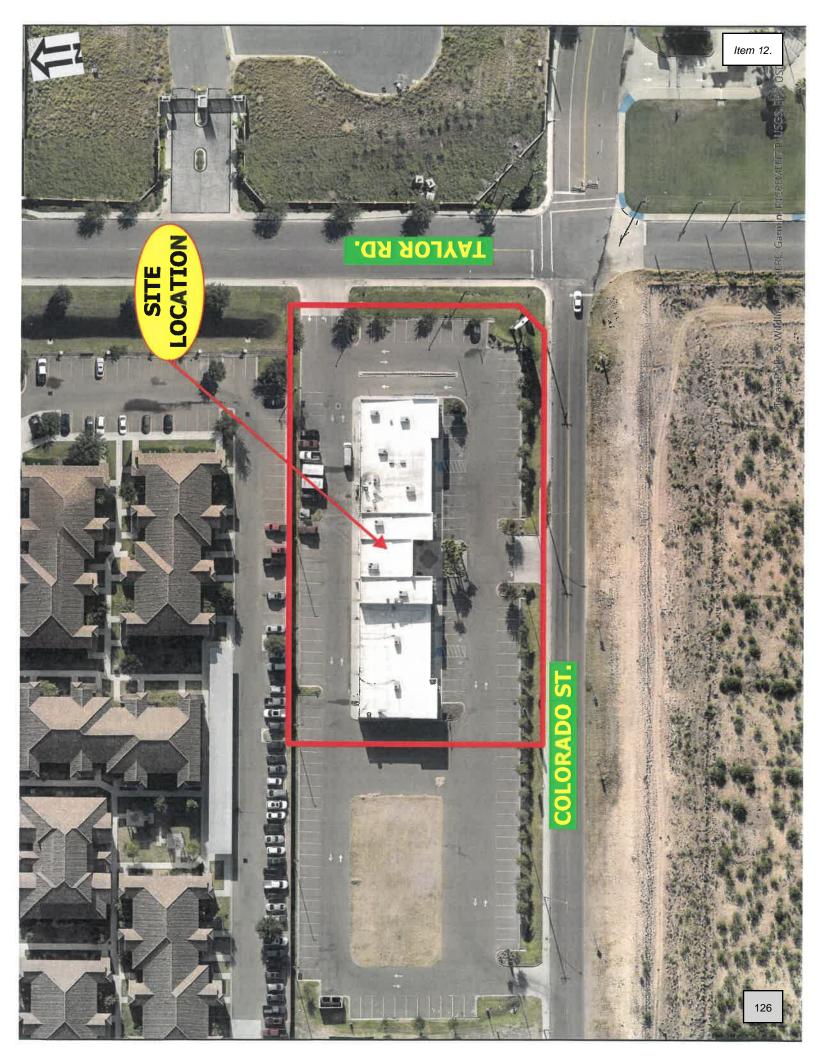

a church, public or private school, or public hospital, within the corporate limits of the city. Staff notes that there is a school however, it outside our city limits.

**REVIEW COMMENTS:** Staff mailed out 4 notices to property owners within 200' radius and staff has not received any comments in favor or against this request. Since this site has been previously used for a restaurant with the use of the drive-thru, staff does not object to a new applicant re-opening the site for a new similar restaurant.

#### **RECOMMENDATION:** Approval subject to:

- 1. 1 year re-evaluation in order to assess the new business.
- 2. Installing a speed bump at the end of drive-thru window.
- 3. Compliance with all City Codes (Building, Fire, Health, etc.), and
- 4. CUP is not transferable to others.











129

## LOS CUATES TACO SHOP "MENU"

#### **TACOS** \$3.25 x piece / \$14.94 order (5 pieces)

- Fajita
- Trompo

(Add your choice of cheese)

#### ESPADAS \$3.25 x piece / \$14.94 order (5 pieces)

- Fajita
- Trompo
- Queso Panela

(Add your choice of cheese)

#### QUESADILLAS \$3.25 x piece / \$14.94 order (5 pieces)

- Fajita
- Trompo
- Queso Panela

(Add your choice of cheese)

#### **BURRITO \$12.95**

- Fajita
- Trompo
- Vegan

(Comes with cheese, refried beans, and Mexican rice)

#### PROTEIN BOWL \$12.95

- Spring mix, rice, black beans, corn, queso fresco, & avocado (Add your choice of protein: fajita, trompo, campechana, chicken, or vegan)

#### LETTUCE TACOS \$3.25 x piece / \$14.94 order (5 pieces)

- Fajita
- Trompo
- Vegan
- Queso Panela

#### SALADS OR SOUP: \$12.95