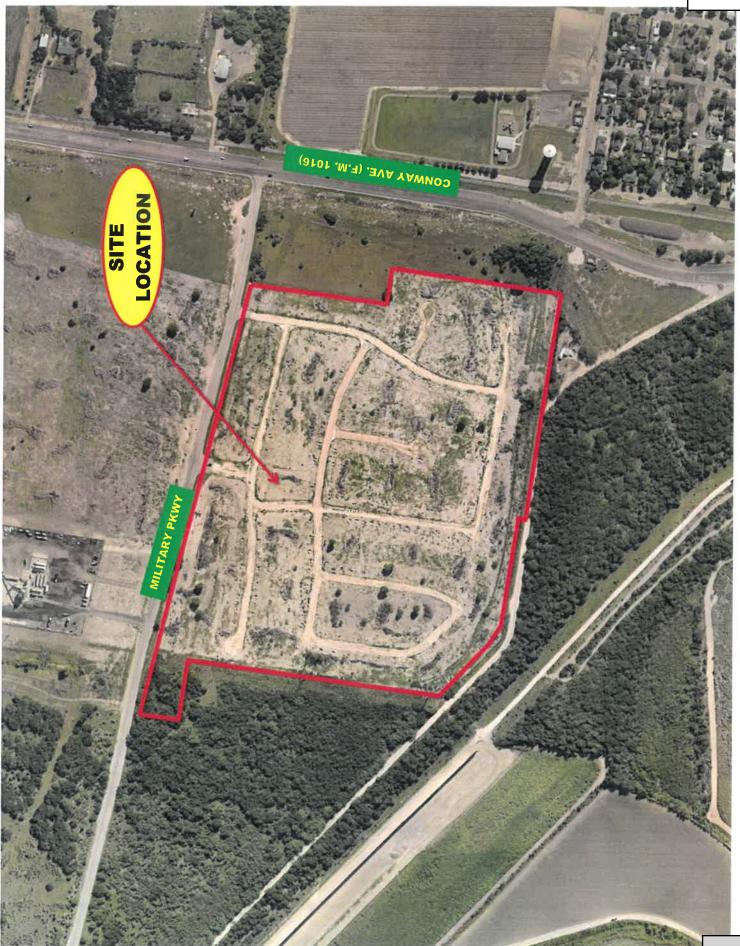

#### PLANNING & ZONING RECOMMENDATIONS

- 8. Rezoning: A 0.33 acres of land out of a 9.53 acre tract out of the West 13.335 acre of the South 19.55 acres of Lot 29-8, West Addition to Sharyland of Porciones 53, 54, 55, 56 & 57, (AO-I) Agricultural Open Interim to (R-1) Single Family Residential, Juan Reyes, and Adoption of Ordinance#\_\_\_\_\_ De Luna
- 9. Rezoning: A 48.75 acre tract of land, more or less, out of Lots 9-5, 9-6, 10-6, and 10-5, West Addition to Sharyland, (R-2) Duplex-Fourplex Residential to (R-3) Multi-Family Residential, Cabe Investments, LP, and Adoption of Ordinance#\_\_\_\_\_- De Luna
- 10. Rezoning: All of Lot 1, Bodine Subdivision No. One, (C-2) Neighborhood Commercial to (C-3) General Business, Norma L. Cavazos, and Adoption of Ordinance#\_\_\_\_ De Luna
- 11. Conditional Use Permit: Drive Thru Service Window MrKORN Gourmet Corn and More, 722 E. 8th Street, Ste. G, Lots 11 & 12 & 20' strip adj. to Lots Block 113, Mission Original Townsite, C-3, MrKORN Gourmet Corn and More, LLC c/o Kenya Morin, and Adoption of Ordinance# De Luna
- 12. Conditional Use Permit: Drive Thru Service Window & Sale & On-Site Consumption of Alcoholic Beverages – Los Cuates Taco Shop, 2515 S. Colorado, Ste. 11, Lot 2, Block 2, Santa Lucia Development, C-3, Ana Castillo, and Adoption of Ordinance#\_\_\_\_ and Wet Zone Ordinance # \_\_\_\_\_ - De Luna
- 13. Conditional Use Permit: Sale & On-Site Consumption of Alcoholic Beverages Chisme Bar & Grill, 1512 E. Expressway 83, Suites 108 & 109, Lot 1, Re-Subdivision of Plaza Cantera (aka Lot 2A and 3, Stewart Plaza Subdivision), C-3, MN 2016, LLC c/o Molamma B. George, and Adoption of Ordinance#\_\_\_\_\_ De Luna
- 14. Conditional Use Permit Renewal: Sale & On-Site Consumption of Alcoholic Beverages
   Buffalo Wings & Rings, 907 S. Shary Road, Lot 2A, Colorado Subdivision, C-3, MS & PS, LLC, and Adoption of Ordinance#\_\_\_\_\_ De Luna
- 16. Discussion and action, if any, related to amending Appendix A of the City's Code of Ordinances; specifically, adding Article IV-A (Accommodations Review Board) intended to provide persons with disabilities reasonable accommodations to the City's zoning, subdivision, building code and other regulations to ensure that all persons have equal opportunity to use and enjoy a residence, and Adoption of Ordinance # \_\_\_\_\_\_. (V. Flores and S. De Luna)