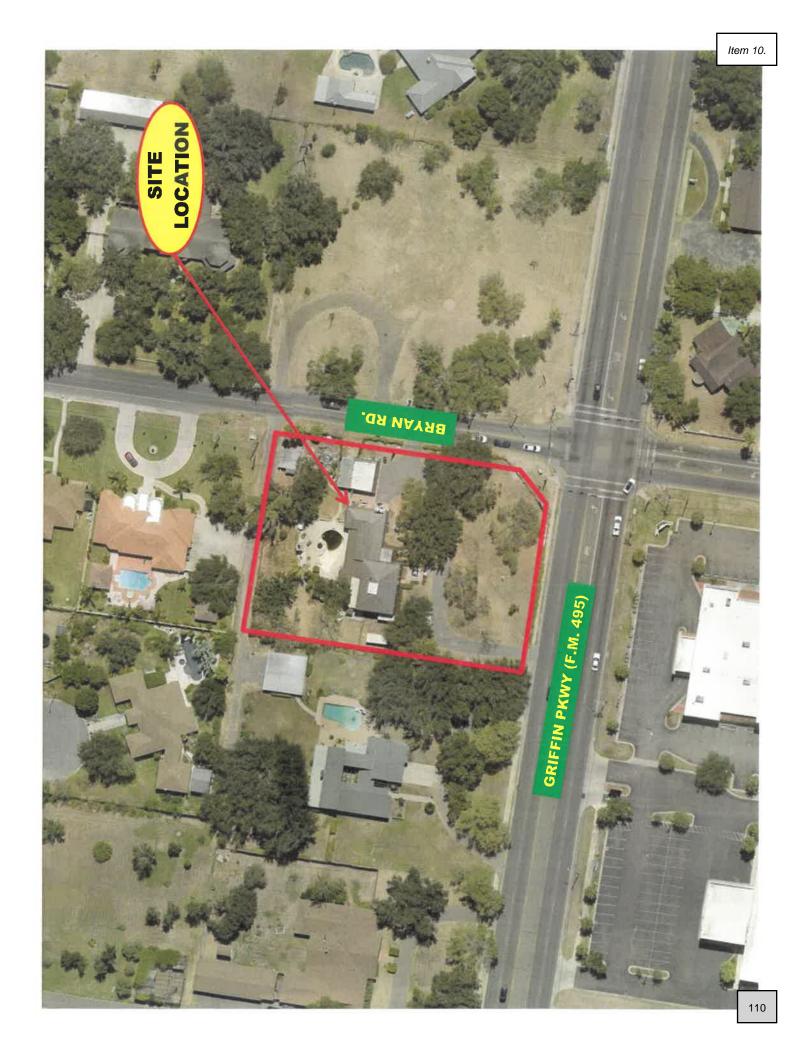

#### PLANNING & ZONING RECOMMENDATIONS

- 8. Rezoning: A 0.33 acres of land out of a 9.53 acre tract out of the West 13.335 acre of the South 19.55 acres of Lot 29-8, West Addition to Sharyland of Porciones 53, 54, 55, 56 & 57, (AO-I) Agricultural Open Interim to (R-1) Single Family Residential, Juan Reyes, and Adoption of Ordinance#\_\_\_\_\_ De Luna
- 9. Rezoning: A 48.75 acre tract of land, more or less, out of Lots 9-5, 9-6, 10-6, and 10-5, West Addition to Sharyland, (R-2) Duplex-Fourplex Residential to (R-3) Multi-Family Residential, Cabe Investments, LP, and Adoption of Ordinance#\_\_\_\_\_- De Luna
- 10. Rezoning: All of Lot 1, Bodine Subdivision No. One, (C-2) Neighborhood Commercial to (C-3) General Business, Norma L. Cavazos, and Adoption of Ordinance#\_\_\_\_ De Luna
- 11. Conditional Use Permit: Drive Thru Service Window MrKORN Gourmet Corn and More, 722 E. 8th Street, Ste. G, Lots 11 & 12 & 20' strip adj. to Lots Block 113, Mission Original Townsite, C-3, MrKORN Gourmet Corn and More, LLC c/o Kenya Morin, and Adoption of Ordinance# De Luna
- 12. Conditional Use Permit: Drive Thru Service Window & Sale & On-Site Consumption of Alcoholic Beverages – Los Cuates Taco Shop, 2515 S. Colorado, Ste. 11, Lot 2, Block 2, Santa Lucia Development, C-3, Ana Castillo, and Adoption of Ordinance#\_\_\_\_ and Wet Zone Ordinance # \_\_\_\_\_ - De Luna
- 13. Conditional Use Permit: Sale & On-Site Consumption of Alcoholic Beverages Chisme Bar & Grill, 1512 E. Expressway 83, Suites 108 & 109, Lot 1, Re-Subdivision of Plaza Cantera (aka Lot 2A and 3, Stewart Plaza Subdivision), C-3, MN 2016, LLC c/o Molamma B. George, and Adoption of Ordinance#\_\_\_\_\_ De Luna
- 14. Conditional Use Permit Renewal: Sale & On-Site Consumption of Alcoholic Beverages
   Buffalo Wings & Rings, 907 S. Shary Road, Lot 2A, Colorado Subdivision, C-3, MS & PS, LLC, and Adoption of Ordinance#\_\_\_\_\_ De Luna
- 16. Discussion and action, if any, related to amending Appendix A of the City's Code of Ordinances; specifically, adding Article IV-A (Accommodations Review Board) intended to provide persons with disabilities reasonable accommodations to the City's zoning, subdivision, building code and other regulations to ensure that all persons have equal opportunity to use and enjoy a residence, and Adoption of Ordinance # \_\_\_\_\_\_. (V. Flores and S. De Luna)