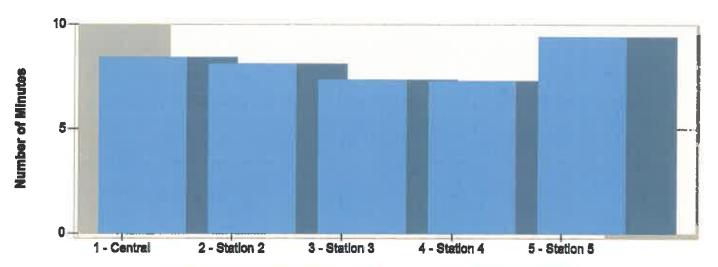

#### **Mission Fire Department**

Mission, TX

This report was generated on 1/5/2024 10:55:03 AM

akdown by Major Incident Types for Date Range

Zone(s): All Zones | Start Date: 12/01/2023 | End Date: 12/31/2023