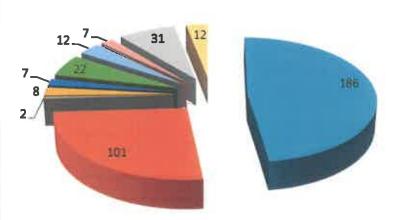

| MAJOR INCIDENT TYPE                                 | # INCIDENTS | % of TOTAL |
|-----------------------------------------------------|-------------|------------|
| Fires                                               | 17          | 6.44%      |
| Overpressure rupture, explosion, overheat - no fire | 2           | 0.76%      |
| Rescue & Emergency Medical Service                  | 129         | 48.86%     |
| Hazardous Condition (No Fire)                       | 16          | 6.06%      |
| Service Call                                        | 49          | 18,56%     |
| Good Intent Call                                    | 20          | 7.58%      |
| False Alarm & False Call                            | 31          | 11.74%     |
| TOTAL                                               | 264         | 100%       |

| Detailed Breakdown by Incident Type                     |             |            |
|---------------------------------------------------------|-------------|------------|
| INCIDENT TYPE                                           | # INCIDENTS | % of TOTAL |
| 00 - Fire, other                                        | 2 3         | 0.76%      |
| 11 - Building fire                                      |             | 1.14%      |
| .3 - Cooking fire, confined to container                | 1           | 0.38%      |
| 18 - Trash or rubbish fire, contained                   | 111         | 0,38%      |
| 31 - Passenger vehicle fire                             | 4           | 1.52%      |
| 40 - Natural vegetation fire, other                     | 1           | 0.38%      |
| 42 - Brush or brush-and-grass mixture fire              | 1           | 0.38%      |
| 143 - Grass Tire                                        | 2           | 0.76%      |
| 50 - Outside rubbish fire, other                        | 1           | 0.38%      |
| 151 - Outside rubbish, trash or waste fire              | 1           | 0.38%      |
| 21 - Overpressure rupture of air or gas pipe/pipeline   | 1           | 0.38%      |
| 251 - Excessive heat, scorch burns with no ignition     | 1           | 0.38%      |
| 311 - Medical assist, assist EMS crew                   | 6           | 2,27%      |
| 320 - Emergency medical service, other                  | 11          | 4,17%      |
| 221 - EMS call, excluding vehicle accident with injury  | 88          | 33.33%     |
| 22 - Motor vehicle accident with injuries               |             |            |
| 23 - Motor vehicle/pedestrian accident (MV Ped)         | 12          | 4.55%      |
|                                                         | 1           | 0.38%      |
| 324 - Motor vehicle accident with no injuries.          | 9           | 3.41%      |
| 331 - Lock-in (if lock out , use 511 )                  | 2           | 0.76%      |
| 10 - Combustible/flammable gas/liquid condition, other  | 1           | 0.38%      |
| 11 - Gasoline or other flammable liquid spill           | 1           | 0.38%      |
| 12 - Gas leak (natural gas or LPG)                      | 5           | 1.89%      |
| 20 - Toxic condition, other                             | 1           | 0.38%      |
| 40 - Electrical wiring/equipment problem, other         | 2           | 0.76%      |
| 44 - Power line down                                    | 1           | 0.38%      |
| 45 - Arcing, shorted electrical equipment               | 4           | 1.52%      |
| 60 - Accident, potential accident, other                | 1           | 0.38%      |
| 00 - Service Call, other                                | 6           | 2,27%      |
| 0 - Person in distress, other                           | 1           | 0,38%      |
| 11 - Lock-out                                           | 3           | 1,14%      |
| 20 - Water problem, other                               | ~1          | 0.38%      |
| 31 - Smoke or odor removal                              | 2           | 0.76%      |
| 42 - Animal rescue                                      | 3           | 1,14%      |
| 50 - Public service assistance, other                   | 5           | 1.89%      |
| 53 - Public service                                     | 6           | 2.27%      |
| 54 - Assist invalid                                     | 19          |            |
| 61 - Unauthorized burning                               |             | 7.2%       |
| 71 - Cover assignment, standby, moveup                  | 2           | 0.76%      |
| 60 - Good Intent call, other                            | 1           | 0.38%      |
|                                                         | 3           | 1.14%      |
| 11 - Dispatched & cancelled en route                    | 5           | 1.89%      |
| 22 - No incident found on arrival at dispatch address   | 1           | 0.38%      |
| 31 - Authorized controlled burning                      | 3           | 1,14%      |
| 51 - Smoke scare, odor of smoke                         | 4           | 1.52%      |
| 52 - Steam, vapor, fog or dust thought to be smoke      | 2           | 0.76%      |
| 53 - Smoke from barbecue, tar kettle                    | 2           | 0,76%      |
| 30 - System malfunction, other                          | 1           | 0.38%      |
| 31 - Sprinkler activation due to malfunction            | 1           | 0.38%      |
| 33 - Smoke detector activation due to malfunction       | 3           | 1,14%      |
| 35 - Alarm system sounded due to malfunction            | 7           | 2.65%      |
| 36 - CO detector activation due to malfunction          | 1           | 0.38%      |
| 40 - Unintentional transmission of alarm, other         | i           | 0.38%      |
| 41 - Sprinkler activation, no fire - unintentional      | 2           | 0.76%      |
| 43 - Smoke detector activation, no fire - unintentional | 7           | 2.65%      |
| 45 - Alarm system activation, no fire - unintentional   | 7           | 2.65%      |