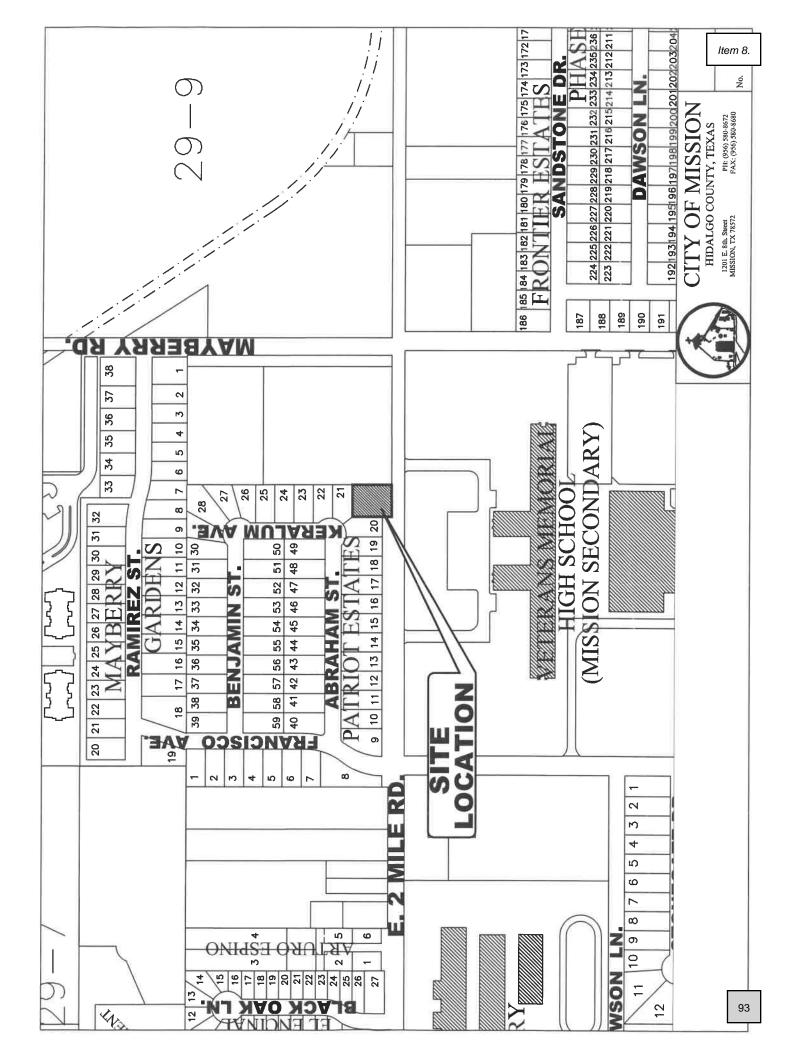

#### PLANNING & ZONING RECOMMENDATIONS

- 8. Rezoning: A 0.33 acres of land out of a 9.53 acre tract out of the West 13.335 acre of the South 19.55 acres of Lot 29-8, West Addition to Sharyland of Porciones 53, 54, 55, 56 & 57, (AO-I) Agricultural Open Interim to (R-1) Single Family Residential, Juan Reyes, and Adoption of Ordinance#\_\_\_\_\_ De Luna
- 9. Rezoning: A 48.75 acre tract of land, more or less, out of Lots 9-5, 9-6, 10-6, and 10-5, West Addition to Sharyland, (R-2) Duplex-Fourplex Residential to (R-3) Multi-Family Residential, Cabe Investments, LP, and Adoption of Ordinance#\_\_\_\_\_- De Luna
- 10. Rezoning: All of Lot 1, Bodine Subdivision No. One, (C-2) Neighborhood Commercial to (C-3) General Business, Norma L. Cavazos, and Adoption of Ordinance#\_\_\_\_ De Luna
- 11. Conditional Use Permit: Drive Thru Service Window MrKORN Gourmet Corn and More, 722 E. 8th Street, Ste. G, Lots 11 & 12 & 20' strip adj. to Lots Block 113, Mission Original Townsite, C-3, MrKORN Gourmet Corn and More, LLC c/o Kenya Morin, and Adoption of Ordinance# De Luna
- 12. Conditional Use Permit: Drive Thru Service Window & Sale & On-Site Consumption of Alcoholic Beverages – Los Cuates Taco Shop, 2515 S. Colorado, Ste. 11, Lot 2, Block 2, Santa Lucia Development, C-3, Ana Castillo, and Adoption of Ordinance#\_\_\_\_ and Wet Zone Ordinance # \_\_\_\_\_ - De Luna
- 13. Conditional Use Permit: Sale & On-Site Consumption of Alcoholic Beverages Chisme Bar & Grill, 1512 E. Expressway 83, Suites 108 & 109, Lot 1, Re-Subdivision of Plaza Cantera (aka Lot 2A and 3, Stewart Plaza Subdivision), C-3, MN 2016, LLC c/o Molamma B. George, and Adoption of Ordinance#\_\_\_\_\_ De Luna
- 14. Conditional Use Permit Renewal: Sale & On-Site Consumption of Alcoholic Beverages
   Buffalo Wings & Rings, 907 S. Shary Road, Lot 2A, Colorado Subdivision, C-3, MS & PS, LLC, and Adoption of Ordinance#\_\_\_\_\_ De Luna
- 16. Discussion and action, if any, related to amending Appendix A of the City's Code of Ordinances; specifically, adding Article IV-A (Accommodations Review Board) intended to provide persons with disabilities reasonable accommodations to the City's zoning, subdivision, building code and other regulations to ensure that all persons have equal opportunity to use and enjoy a residence, and Adoption of Ordinance # \_\_\_\_\_\_. (V. Flores and S. De Luna)