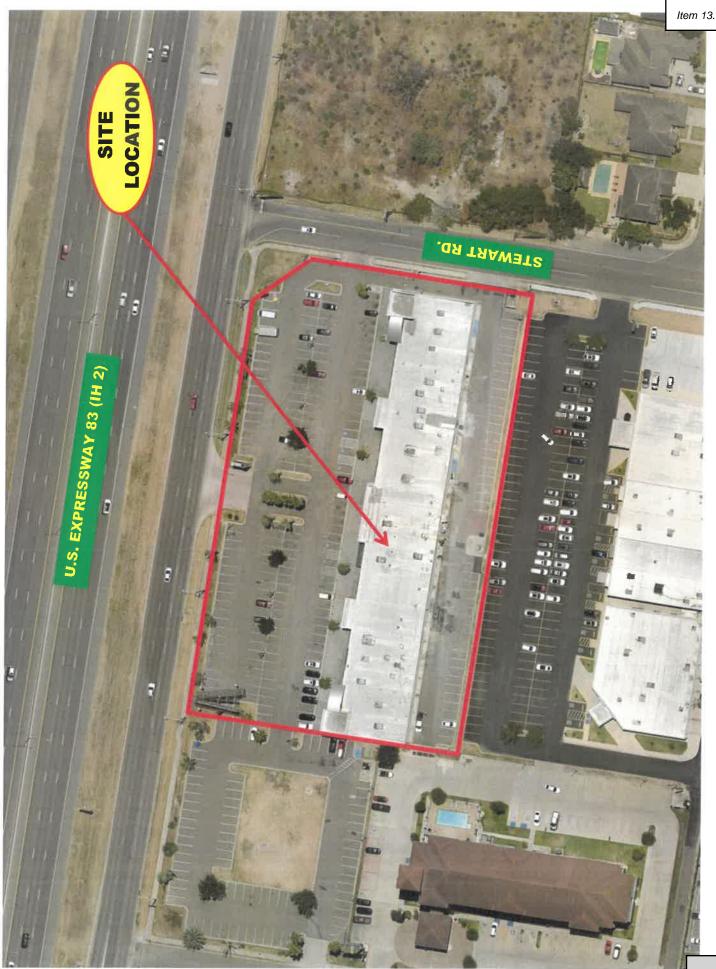

#### PLANNING & ZONING RECOMMENDATIONS

- 8. Rezoning: A 0.33 acres of land out of a 9.53 acre tract out of the West 13.335 acre of the South 19.55 acres of Lot 29-8, West Addition to Sharyland of Porciones 53, 54, 55, 56 & 57, (AO-I) Agricultural Open Interim to (R-1) Single Family Residential, Juan Reyes, and Adoption of Ordinance#\_\_\_\_\_ De Luna
- 9. Rezoning: A 48.75 acre tract of land, more or less, out of Lots 9-5, 9-6, 10-6, and 10-5, West Addition to Sharyland, (R-2) Duplex-Fourplex Residential to (R-3) Multi-Family Residential, Cabe Investments, LP, and Adoption of Ordinance#\_\_\_\_\_- De Luna
- 10. Rezoning: All of Lot 1, Bodine Subdivision No. One, (C-2) Neighborhood Commercial to (C-3) General Business, Norma L. Cavazos, and Adoption of Ordinance#\_\_\_\_ De Luna
- 11. Conditional Use Permit: Drive Thru Service Window MrKORN Gourmet Corn and More, 722 E. 8th Street, Ste. G, Lots 11 & 12 & 20' strip adj. to Lots Block 113, Mission Original Townsite, C-3, MrKORN Gourmet Corn and More, LLC c/o Kenya Morin, and Adoption of Ordinance# De Luna
- 12. Conditional Use Permit: Drive Thru Service Window & Sale & On-Site Consumption of Alcoholic Beverages – Los Cuates Taco Shop, 2515 S. Colorado, Ste. 11, Lot 2, Block 2, Santa Lucia Development, C-3, Ana Castillo, and Adoption of Ordinance#\_\_\_\_ and Wet Zone Ordinance # \_\_\_\_\_ - De Luna
- 13. Conditional Use Permit: Sale & On-Site Consumption of Alcoholic Beverages Chisme Bar & Grill, 1512 E. Expressway 83, Suites 108 & 109, Lot 1, Re-Subdivision of Plaza Cantera (aka Lot 2A and 3, Stewart Plaza Subdivision), C-3, MN 2016, LLC c/o Molamma B. George, and Adoption of Ordinance#\_\_\_\_\_ De Luna
- 14. Conditional Use Permit Renewal: Sale & On-Site Consumption of Alcoholic Beverages
   Buffalo Wings & Rings, 907 S. Shary Road, Lot 2A, Colorado Subdivision, C-3, MS & PS, LLC, and Adoption of Ordinance#\_\_\_\_\_ De Luna
- 16. Discussion and action, if any, related to amending Appendix A of the City's Code of Ordinances; specifically, adding Article IV-A (Accommodations Review Board) intended to provide persons with disabilities reasonable accommodations to the City's zoning, subdivision, building code and other regulations to ensure that all persons have equal opportunity to use and enjoy a residence, and Adoption of Ordinance # \_\_\_\_\_\_. (V. Flores and S. De Luna)