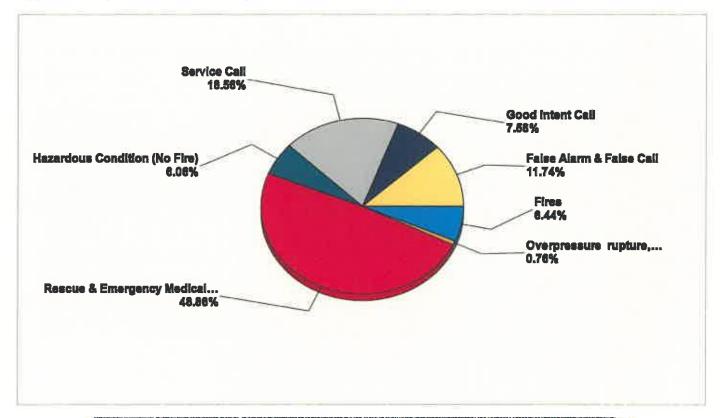

| MAJOR INCIDENT TYPE                                 | # INCIDENTS | % of TOTAL |
|-----------------------------------------------------|-------------|------------|
| Fires                                               | 17          | 6.44%      |
| Overpressure rupture, explosion, overheat - no fire | 2           | 0.76%      |
| Rescue & Emergency Medical Service                  | 129         | 48.86%     |
| Hazardous Condition (No Fire)                       | 16          | 6.06%      |
| Service Call                                        | 49          | 18,56%     |
| Good Intent Call                                    | 20          | 7.58%      |
| False Alarm & False Call                            | 31          | 11.74%     |
| TOTAL                                               | 264         | 100%       |