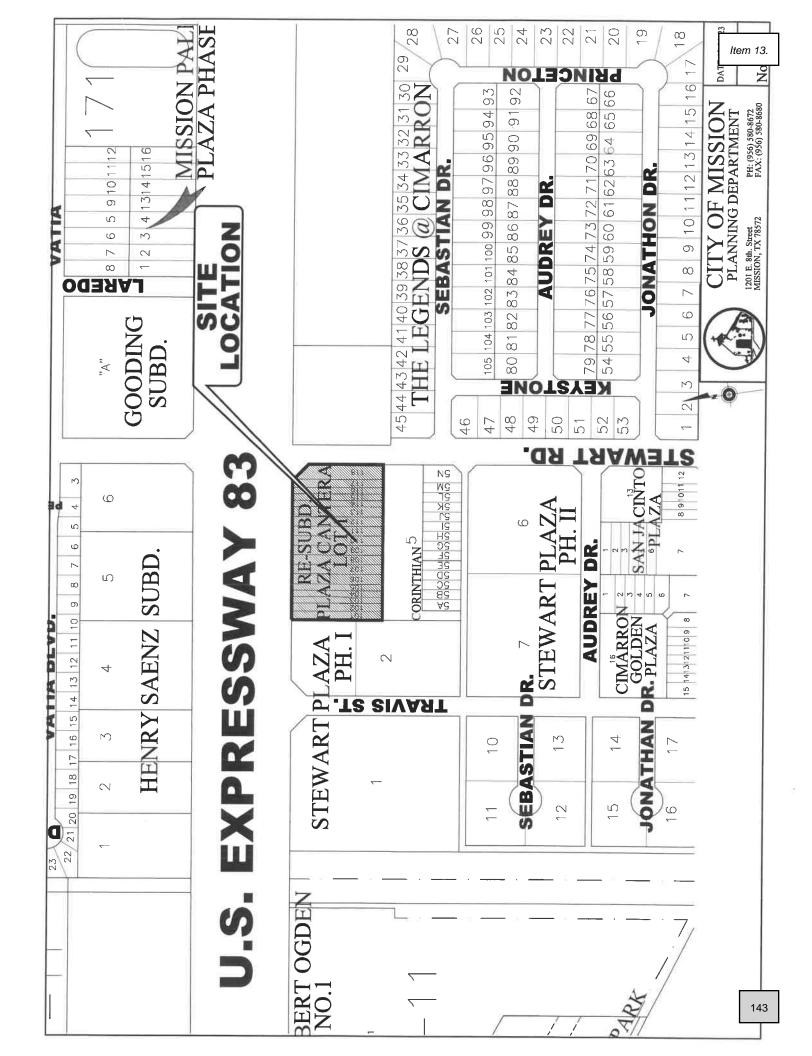

#### PLANNING & ZONING RECOMMENDATIONS

- 8. Rezoning: A 0.33 acres of land out of a 9.53 acre tract out of the West 13.335 acre of the South 19.55 acres of Lot 29-8, West Addition to Sharyland of Porciones 53, 54, 55, 56 & 57, (AO-I) Agricultural Open Interim to (R-1) Single Family Residential, Juan Reyes, and Adoption of Ordinance#\_\_\_\_\_ De Luna
- 9. Rezoning: A 48.75 acre tract of land, more or less, out of Lots 9-5, 9-6, 10-6, and 10-5, West Addition to Sharyland, (R-2) Duplex-Fourplex Residential to (R-3) Multi-Family Residential, Cabe Investments, LP, and Adoption of Ordinance#\_\_\_\_\_- De Luna
- 10. Rezoning: All of Lot 1, Bodine Subdivision No. One, (C-2) Neighborhood Commercial to (C-3) General Business, Norma L. Cavazos, and Adoption of Ordinance#\_\_\_\_ De Luna
- 11. Conditional Use Permit: Drive Thru Service Window MrKORN Gourmet Corn and More, 722 E. 8th Street, Ste. G, Lots 11 & 12 & 20' strip adj. to Lots Block 113, Mission Original Townsite, C-3, MrKORN Gourmet Corn and More, LLC c/o Kenya Morin, and Adoption of Ordinance# De Luna
- 12. Conditional Use Permit: Drive Thru Service Window & Sale & On-Site Consumption of Alcoholic Beverages – Los Cuates Taco Shop, 2515 S. Colorado, Ste. 11, Lot 2, Block 2, Santa Lucia Development, C-3, Ana Castillo, and Adoption of Ordinance#\_\_\_\_ and Wet Zone Ordinance # \_\_\_\_\_ - De Luna
- 13. Conditional Use Permit: Sale & On-Site Consumption of Alcoholic Beverages Chisme Bar & Grill, 1512 E. Expressway 83, Suites 108 & 109, Lot 1, Re-Subdivision of Plaza Cantera (aka Lot 2A and 3, Stewart Plaza Subdivision), C-3, MN 2016, LLC c/o Molamma B. George, and Adoption of Ordinance#\_\_\_\_\_ De Luna
- 14. Conditional Use Permit Renewal: Sale & On-Site Consumption of Alcoholic Beverages
   Buffalo Wings & Rings, 907 S. Shary Road, Lot 2A, Colorado Subdivision, C-3, MS & PS, LLC, and Adoption of Ordinance#\_\_\_\_\_ De Luna
- 16. Discussion and action, if any, related to amending Appendix A of the City's Code of Ordinances; specifically, adding Article IV-A (Accommodations Review Board) intended to provide persons with disabilities reasonable accommodations to the City's zoning, subdivision, building code and other regulations to ensure that all persons have equal opportunity to use and enjoy a residence, and Adoption of Ordinance # \_\_\_\_\_\_. (V. Flores and S. De Luna)