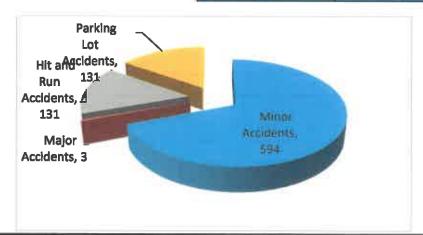

## CITY COUNCIL AGENDA ITEM & RECOMMENDATION SUMMARY

| MEETING DATE:                                                                                                                                                                      | January 22, 2024                                                                                                                                                                                            |                         |    |
|------------------------------------------------------------------------------------------------------------------------------------------------------------------------------------|-------------------------------------------------------------------------------------------------------------------------------------------------------------------------------------------------------------|-------------------------|----|
| PRESENTED BY:                                                                                                                                                                      | Randy Perez, City Manage                                                                                                                                                                                    | r                       |    |
| AGENDA ITEM:                                                                                                                                                                       | Departmental Reports – Pe                                                                                                                                                                                   | rez                     |    |
| Mission Historical M<br>Risk Management –<br>Mission Municipal C<br>Mission Event Cente<br>Speer Memorial Libr<br>Mission Fire Depart<br>Sanitation – Decem<br>Mission Police Depa | - December 2023 - December 2023 ns - December 2023 useum - December 2023 - December 2023 ourt - December 2023 er - December 2023 rary - December 2023 ment - December 2023 ber 2023 artment - December 2023 | ACCT #                  |    |
|                                                                                                                                                                                    | <u>/ No / N/A _</u> FUND:                                                                                                                                                                                   | ACCT. #:                |    |
| BUDGET: \$                                                                                                                                                                         | EST. COST:\$                                                                                                                                                                                                | CURRENT BUDGET BALANCE: | \$ |
|                                                                                                                                                                                    |                                                                                                                                                                                                             |                         |    |
|                                                                                                                                                                                    | ENDATION: Approval                                                                                                                                                                                          |                         |    |
| STAFF RECOMM                                                                                                                                                                       | ENDATION: Approval                                                                                                                                                                                          |                         |    |
| STAFF RECOMM<br>Departmental Ap                                                                                                                                                    | ENDATION: Approval                                                                                                                                                                                          |                         |    |
| STAFF RECOMM<br>Departmental Ap<br>Advisory Board F                                                                                                                                | ENDATION: Approval proval: N/A Recommendation: N/A                                                                                                                                                          | ZP.                     |    |
| STAFF RECOMM<br>Departmental Ap<br>Advisory Board F                                                                                                                                | ENDATION: Approval                                                                                                                                                                                          | RP.                     |    |
| STAFF RECOMM<br>Departmental Ap<br>Advisory Board F<br>City Manager's R                                                                                                            | ecommendation: Approval  Recommendation: N/A                                                                                                                                                                | <i>ZP</i>               |    |
| STAFF RECOMM<br>Departmental Ap<br>Advisory Board F<br>City Manager's R                                                                                                            | ENDATION: Approval  proval: N/A  Recommendation: N/A  ecommendation: Approval  TE: APPROVED:  DISAPPROVED:                                                                                                  | <i>ZP</i>               |    |
| STAFF RECOMM Departmental App Advisory Board F City Manager's R RECORD OF VOT                                                                                                      | ENDATION: Approval  proval: N/A  Recommendation: N/A  ecommendation: Approval  TE: APPROVED:  DISAPPROVED:                                                                                                  | <i>ZP</i>               |    |