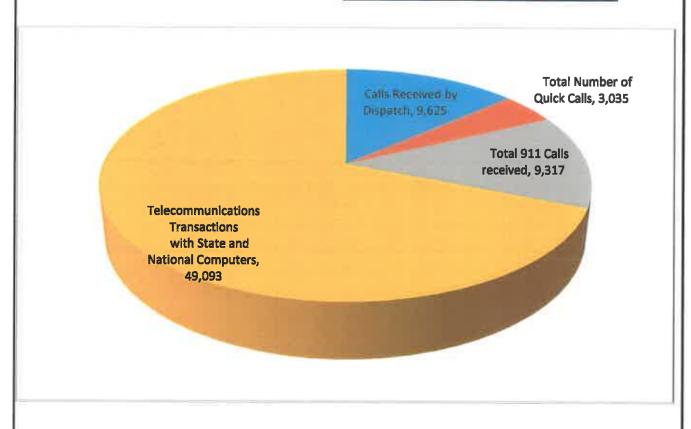

## CITY COUNCIL AGENDA ITEM & RECOMMENDATION SUMMARY

| MEETING DATE:                                                                                                                                                                      | January 22, 2024                                                                                                                                                                                            |                         |    |
|------------------------------------------------------------------------------------------------------------------------------------------------------------------------------------|-------------------------------------------------------------------------------------------------------------------------------------------------------------------------------------------------------------|-------------------------|----|
| PRESENTED BY:                                                                                                                                                                      | Randy Perez, City Manage                                                                                                                                                                                    | r                       |    |
| AGENDA ITEM:                                                                                                                                                                       | Departmental Reports – Pe                                                                                                                                                                                   | rez                     |    |
| Mission Historical M<br>Risk Management –<br>Mission Municipal C<br>Mission Event Cente<br>Speer Memorial Libr<br>Mission Fire Depart<br>Sanitation – Decem<br>Mission Police Depa | - December 2023 - December 2023 ns - December 2023 useum - December 2023 - December 2023 ourt - December 2023 er - December 2023 rary - December 2023 ment - December 2023 ber 2023 artment - December 2023 | ACCT #                  |    |
|                                                                                                                                                                                    | <u>/ No / N/A _</u> FUND:                                                                                                                                                                                   | ACCT. #:                |    |
| BUDGET: \$                                                                                                                                                                         | EST. COST:\$                                                                                                                                                                                                | CURRENT BUDGET BALANCE: | \$ |
|                                                                                                                                                                                    |                                                                                                                                                                                                             |                         |    |
|                                                                                                                                                                                    | ENDATION: Approval                                                                                                                                                                                          |                         |    |
| STAFF RECOMM                                                                                                                                                                       | ENDATION: Approval                                                                                                                                                                                          |                         |    |
| STAFF RECOMM<br>Departmental Ap                                                                                                                                                    | ENDATION: Approval                                                                                                                                                                                          |                         |    |
| STAFF RECOMM<br>Departmental Ap<br>Advisory Board F                                                                                                                                | ENDATION: Approval proval: N/A Recommendation: N/A                                                                                                                                                          | ZP.                     |    |
| STAFF RECOMM<br>Departmental Ap<br>Advisory Board F                                                                                                                                | ENDATION: Approval                                                                                                                                                                                          | RP.                     |    |
| STAFF RECOMM<br>Departmental Ap<br>Advisory Board F<br>City Manager's R                                                                                                            | ecommendation: Approval  Recommendation: N/A                                                                                                                                                                | <i>ZP</i>               |    |
| STAFF RECOMM<br>Departmental Ap<br>Advisory Board F<br>City Manager's R                                                                                                            | ENDATION: Approval  proval: N/A  Recommendation: N/A  ecommendation: Approval  TE: APPROVED:  DISAPPROVED:                                                                                                  | <i>ZP</i>               |    |
| STAFF RECOMM Departmental App Advisory Board F City Manager's R RECORD OF VOT                                                                                                      | ENDATION: Approval  proval: N/A  Recommendation: N/A  ecommendation: Approval  TE: APPROVED:  DISAPPROVED:                                                                                                  | <i>ZP</i>               |    |