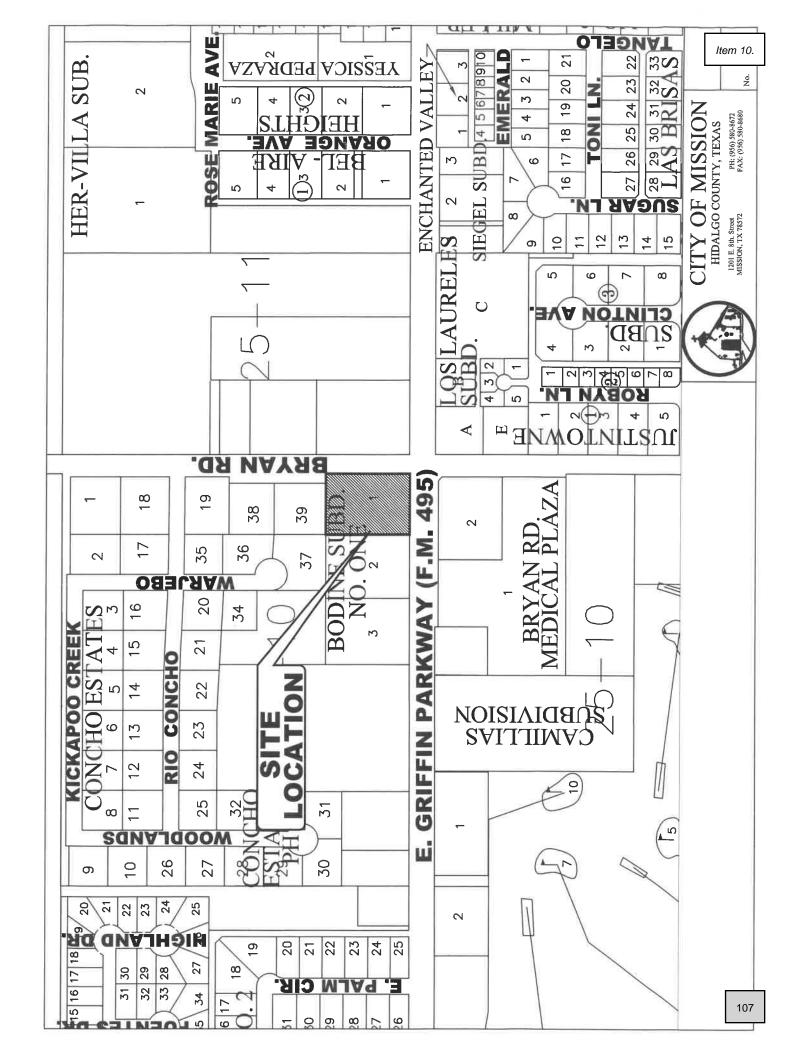

#### PLANNING & ZONING RECOMMENDATIONS

- 8. Rezoning: A 0.33 acres of land out of a 9.53 acre tract out of the West 13.335 acre of the South 19.55 acres of Lot 29-8, West Addition to Sharyland of Porciones 53, 54, 55, 56 & 57, (AO-I) Agricultural Open Interim to (R-1) Single Family Residential, Juan Reyes, and Adoption of Ordinance#\_\_\_\_\_ De Luna
- 9. Rezoning: A 48.75 acre tract of land, more or less, out of Lots 9-5, 9-6, 10-6, and 10-5, West Addition to Sharyland, (R-2) Duplex-Fourplex Residential to (R-3) Multi-Family Residential, Cabe Investments, LP, and Adoption of Ordinance#\_\_\_\_\_- De Luna
- 10. Rezoning: All of Lot 1, Bodine Subdivision No. One, (C-2) Neighborhood Commercial to (C-3) General Business, Norma L. Cavazos, and Adoption of Ordinance#\_\_\_\_ De Luna
- 11. Conditional Use Permit: Drive Thru Service Window MrKORN Gourmet Corn and More, 722 E. 8th Street, Ste. G, Lots 11 & 12 & 20' strip adj. to Lots Block 113, Mission Original Townsite, C-3, MrKORN Gourmet Corn and More, LLC c/o Kenya Morin, and Adoption of Ordinance# De Luna
- 12. Conditional Use Permit: Drive Thru Service Window & Sale & On-Site Consumption of Alcoholic Beverages – Los Cuates Taco Shop, 2515 S. Colorado, Ste. 11, Lot 2, Block 2, Santa Lucia Development, C-3, Ana Castillo, and Adoption of Ordinance#\_\_\_\_ and Wet Zone Ordinance # \_\_\_\_\_ - De Luna
- 13. Conditional Use Permit: Sale & On-Site Consumption of Alcoholic Beverages Chisme Bar & Grill, 1512 E. Expressway 83, Suites 108 & 109, Lot 1, Re-Subdivision of Plaza Cantera (aka Lot 2A and 3, Stewart Plaza Subdivision), C-3, MN 2016, LLC c/o Molamma B. George, and Adoption of Ordinance#\_\_\_\_\_ De Luna
- 14. Conditional Use Permit Renewal: Sale & On-Site Consumption of Alcoholic Beverages
   Buffalo Wings & Rings, 907 S. Shary Road, Lot 2A, Colorado Subdivision, C-3, MS & PS, LLC, and Adoption of Ordinance#\_\_\_\_\_ De Luna
- 16. Discussion and action, if any, related to amending Appendix A of the City's Code of Ordinances; specifically, adding Article IV-A (Accommodations Review Board) intended to provide persons with disabilities reasonable accommodations to the City's zoning, subdivision, building code and other regulations to ensure that all persons have equal opportunity to use and enjoy a residence, and Adoption of Ordinance # \_\_\_\_\_\_. (V. Flores and S. De Luna)