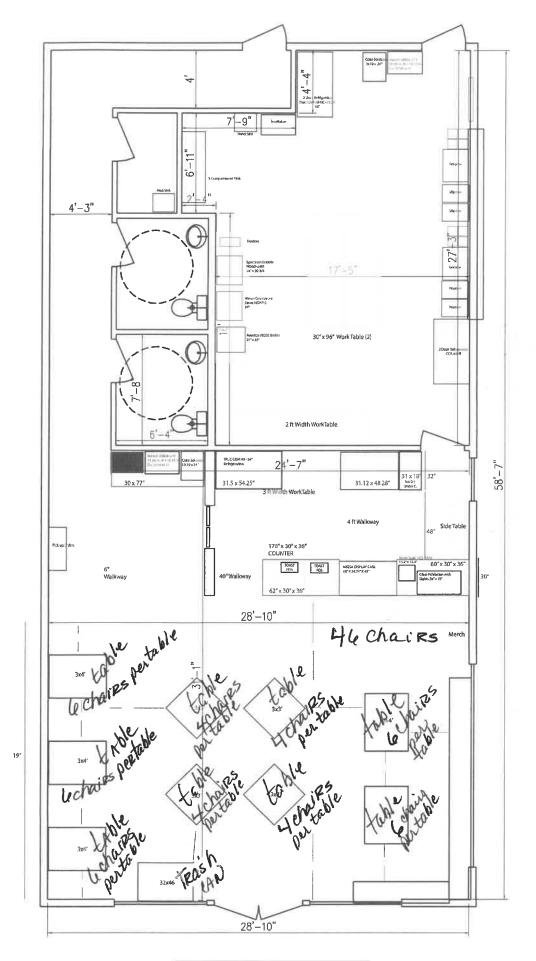

rch, public or private school, or public hospital, within the corporate limits of the city. Staff notes that there is a school however, it outside our city limits.

**REVIEW COMMENTS:** Staff mailed out 4 notices to property owners within 200' radius and staff has not received any comments in favor or against this request. Since this site has been previously used for a restaurant with the use of the drive-thru, staff does not object to a new applicant re-opening the site for a new similar restaurant.

#### **RECOMMENDATION:** Approval subject to:

- 1. 1 year re-evaluation in order to assess the new business.
- 2. Installing a speed bump at the end of drive-thru window.
- 3. Compliance with all City Codes (Building, Fire, Health, etc.), and
- 4. CUP is not transferable to others.











129

## LOS CUATES TACO SHOP "MENU"

#### **TACOS** \$3.25 x piece / \$14.94 order (5 pieces)

- Fajita
- Trompo

(Add your choice of cheese)

#### ESPADAS \$3.25 x piece / \$14.94 order (5 pieces)

- Fajita
- Trompo
- Queso Panela

(Add your choice of cheese)

#### QUESADILLAS \$3.25 x piece / \$14.94 order (5 pieces)

- Fajita
- Trompo
- Queso Panela

(Add your choice of cheese)

#### **BURRITO \$12.95**

- Fajita
- Trompo
- Vegan

(Comes with cheese, refried beans, and Mexican rice)

#### PROTEIN BOWL \$12.95

- Spring mix, rice, black beans, corn, queso fresco, & avocado (Add your choice of protein: fajita, trompo, campechana, chicken, or vegan)

#### LETTUCE TACOS \$3.25 x piece / \$14.94 order (5 pieces)

- Fajita
- Trompo
- Vegan
- Queso Panela

#### SALADS OR SOUP: \$12.95

 Spri