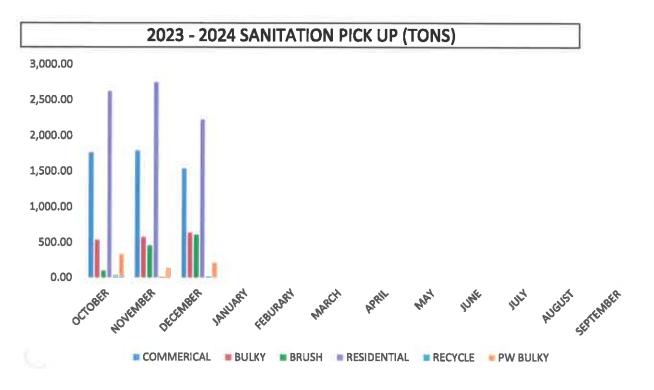

## CITY COUNCIL AGENDA ITEM & RECOMMENDATION SUMMARY

| MEETING DATE:                                                                                                                                                                      | January 22, 2024                                                                                                                                                                                            |                         |    |
|------------------------------------------------------------------------------------------------------------------------------------------------------------------------------------|-------------------------------------------------------------------------------------------------------------------------------------------------------------------------------------------------------------|-------------------------|----|
| PRESENTED BY:                                                                                                                                                                      | Randy Perez, City Manage                                                                                                                                                                                    | r                       |    |
| AGENDA ITEM:                                                                                                                                                                       | Departmental Reports – Pe                                                                                                                                                                                   | rez                     |    |
| Mission Historical M<br>Risk Management –<br>Mission Municipal C<br>Mission Event Cente<br>Speer Memorial Libr<br>Mission Fire Depart<br>Sanitation – Decem<br>Mission Police Depa | - December 2023 - December 2023 ns - December 2023 useum - December 2023 - December 2023 ourt - December 2023 er - December 2023 rary - December 2023 ment - December 2023 ber 2023 artment - December 2023 | ACCT #                  |    |
|                                                                                                                                                                                    | <u>/ No / N/A _</u> FUND:                                                                                                                                                                                   | ACCT. #:                |    |
| BUDGET: \$                                                                                                                                                                         | EST. COST:\$                                                                                                                                                                                                | CURRENT BUDGET BALANCE: | \$ |
|                                                                                                                                                                                    |                                                                                                                                                                                                             |                         |    |
|                                                                                                                                                                                    | ENDATION: Approval                                                                                                                                                                                          |                         |    |
| STAFF RECOMM                                                                                                                                                                       | ENDATION: Approval                                                                                                                                                                                          |                         |    |
| STAFF RECOMM<br>Departmental Ap                                                                                                                                                    | ENDATION: Approval                                                                                                                                                                                          |                         |    |
| STAFF RECOMM<br>Departmental Ap<br>Advisory Board F                                                                                                                                | ENDATION: Approval proval: N/A Recommendation: N/A                                                                                                                                                          | ZP.                     |    |
| STAFF RECOMM<br>Departmental Ap<br>Advisory Board F                                                                                                                                | ENDATION: Approval                                                                                                                                                                                          | RP.                     |    |
| STAFF RECOMM<br>Departmental Ap<br>Advisory Board F<br>City Manager's R                                                                                                            | ecommendation: Approval  Recommendation: N/A                                                                                                                                                                | <i>ZP</i>               |    |
| STAFF RECOMM<br>Departmental Ap<br>Advisory Board F<br>City Manager's R                                                                                                            | ENDATION: Approval  proval: N/A  Recommendation: N/A  ecommendation: Approval  TE: APPROVED:  DISAPPROVED:                                                                                                  | <i>ZP</i>               |    |
| STAFF RECOMM Departmental App Advisory Board F City Manager's R RECORD OF VOT                                                                                                      | ENDATION: Approval  proval: N/A  Recommendation: N/A  ecommendation: Approval  TE: APPROVED:  DISAPPROVED:                                                                                                  | <i>ZP</i>               |    |