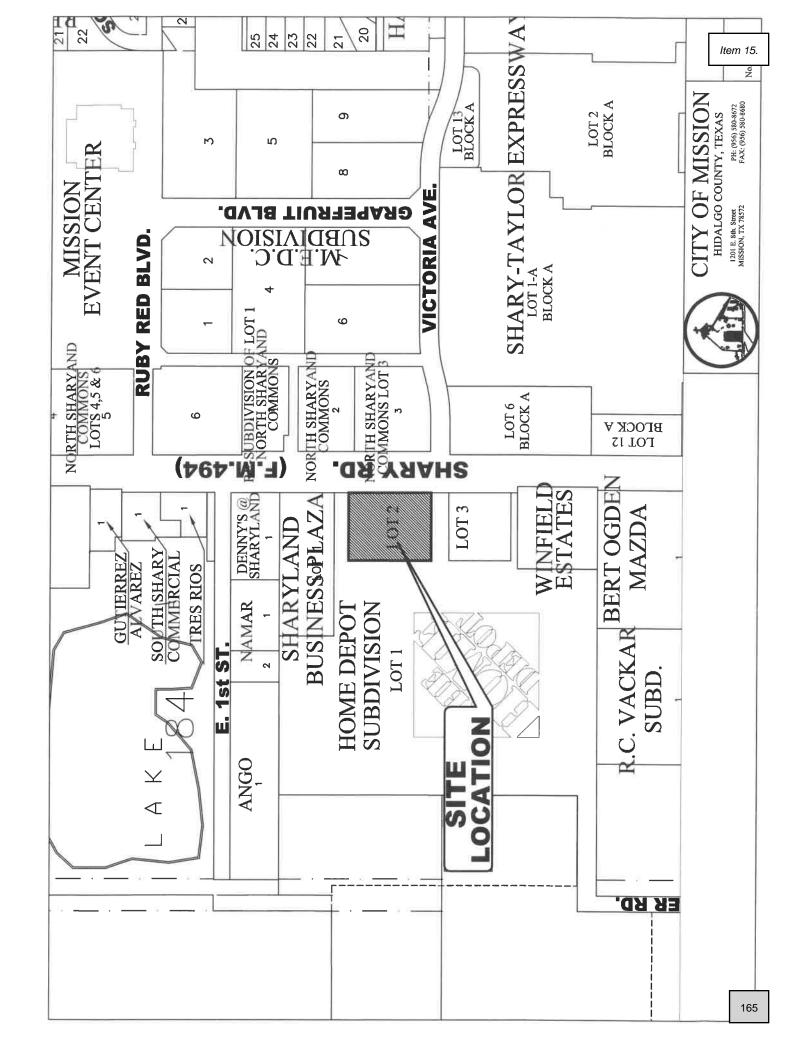

nt. There are no such uses within 300'.

**REVIEW COMMENTS:** Staff mailed out 7 notices to property owners within 200' radius and staff has not received any comments in favor or against this request. The hours of operation are consistent with other family restaurant in the area. Staff has also requested a report from Mission P.D. in regards to any incidents which may have occurred in relation to the sale and on-site consumption of alcohol. We should have that report by the meeting date. Since the sale of alcohol is not the primary item of purchase, staff does not object to an extended approval term.

**RECOMMENDATION:** Staff recommends approval for life of use subject to:

- 1) Compliance with all City Codes (Building, Health, Fire, etc.), and
- 2) CUP not to be transferable to others.















Back Export to Excel

Print Results

Item 15.

License #:

MB737576

AIMS License Type:

МВ

AIMS License #:

102329310

Trade Name:

YOKO'S SUSHI RESTAURANT

Owner:

YOKO'S SUSHI RESTAURANT LLC

Location Address:

122 S SHARY ROAD

Mailing Address:

122 S SHARY RD 'K' MISSION, TX 78572

SUITE K

MISSION, TX 78572 **UNITED STATES** 

United States

County:

Hidalgo

Orig. Issue Date:

11/25/2009

Status:

Active

Exp. Date: Wine Percent: 11/24/2025

Location Phone No.:

Subordinates:

Related To:

Gun Sign:

BLUE

Item 15.

S2981-00-000-0001-00 ( 582128) QQ RIO GRANDE VALLEY LLC 1380 LEAD HILL BLVD SUITE 260 ROSEVILLE CA 95661

H4226-02-000-0003-00 ( 717057) SECURITY SERVICE FEDERAL CREDIT 15000 IH-10 W SAN ANTONIO TX 78249

N6761-00-000-0003-00 ( 1125313) R B SANDRINI FARMS