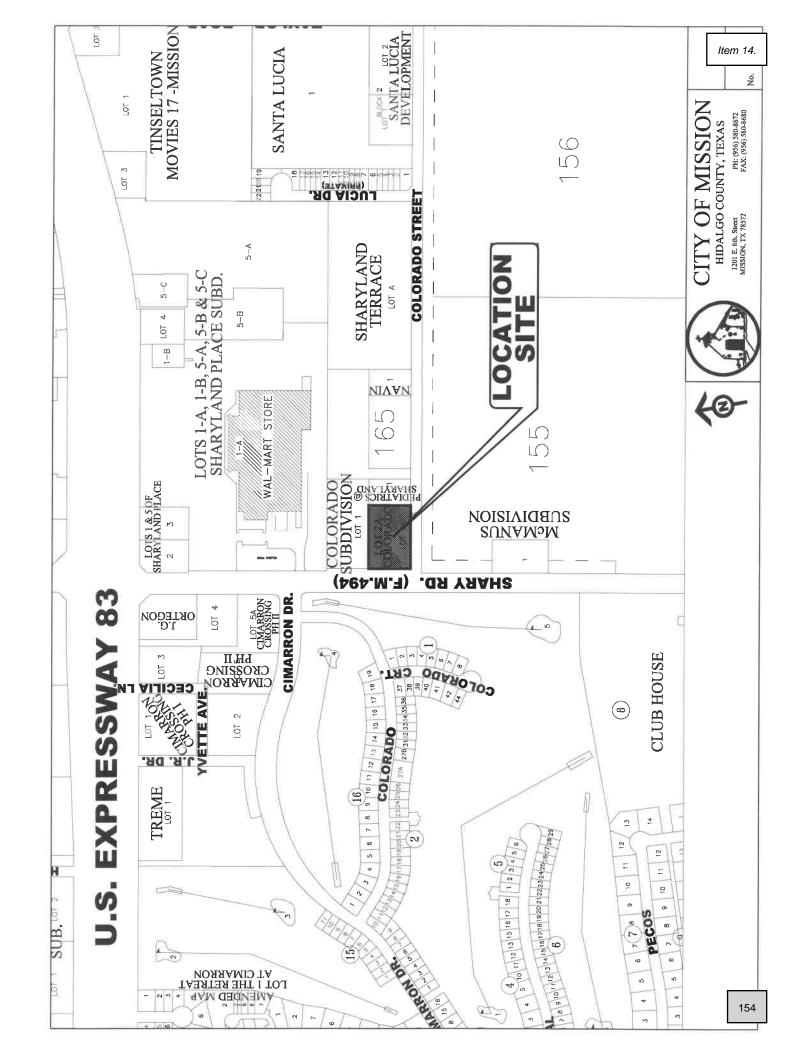

#### PLANNING & ZONING RECOMMENDATIONS

- 8. Rezoning: A 0.33 acres of land out of a 9.53 acre tract out of the West 13.335 acre of the South 19.55 acres of Lot 29-8, West Addition to Sharyland of Porciones 53, 54, 55, 56 & 57, (AO-I) Agricultural Open Interim to (R-1) Single Family Residential, Juan Reyes, and Adoption of Ordinance#\_\_\_\_\_ De Luna
- 9. Rezoning: A 48.75 acre tract of land, more or less, out of Lots 9-5, 9-6, 10-6, and 10-5, West Addition to Sharyland, (R-2) Duplex-Fourplex Residential to (R-3) Multi-Family Residential, Cabe Investments, LP, and Adoption of Ordinance#\_\_\_\_\_- De Luna
- 10. Rezoning: All of Lot 1, Bodine Subdivision No. One, (C-2) Neighborhood Commercial to (C-3) General Business, Norma L. Cavazos, and Adoption of Ordinance#\_\_\_\_ De Luna
- 11. Conditional Use Permit: Drive Thru Service Window MrKORN Gourmet Corn and More, 722 E. 8th Street, Ste. G, Lots 11 & 12 & 20' strip adj. to Lots Block 113, Mission Original Townsite, C-3, MrKORN Gourmet Corn and More, LLC c/o Kenya Morin, and Adoption of Ordinance# De Luna
- 12. Conditional Use Permit: Drive Thru Service Window & Sale & On-Site Consumption of Alcoholic Beverages – Los Cuates Taco Shop, 2515 S. Colorado, Ste. 11, Lot 2, Block 2, Santa Lucia Development, C-3, Ana Castillo, and Adoption of Ordinance#\_\_\_\_ and Wet Zone Ordinance # \_\_\_\_\_ - De Luna
- 13. Conditional Use Permit: Sale & On-Site Consumption of Alcoholic Beverages Chisme Bar & Grill, 1512 E. Expressway 83, Suites 108 & 109, Lot 1, Re-Subdivision of Plaza Cantera (aka Lot 2A and 3, Stewart Plaza Subdivision), C-3, MN 2016, LLC c/o Molamma B. George, and Adoption of Ordinance#\_\_\_\_\_ De Luna
- 14. Conditional Use Permit Renewal: Sale & On-Site Consumption of Alcoholic Beverages
   Buffalo Wings & Rings, 907 S. Shary Road, Lot 2A, Colorado Subdivision, C-3, MS & PS, LLC, and Adoption of Ordinance#\_\_\_\_\_ De Luna
- 16. Discussion and action, if any, related to amending Appendix A of the City's Code of Ordinances; specifically, adding Article IV-A (Accommodations Review Board) intended to provide persons with disabilities reasonable accommodations to the City's zoning, subdivision, building code and other regulations to ensure that all persons have equal opportunity to use and enjoy a residence, and Adoption of Ordinance # \_\_\_\_\_\_. (V. Flores and S. De Luna)