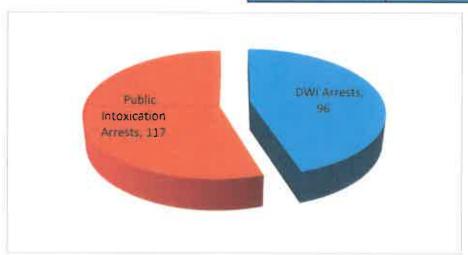

## CITY COUNCIL AGENDA ITEM & RECOMMENDATION SUMMARY

| MEETING DATE:                                                                                                                                                                      | January 22, 2024                                                                                                                                                                                            |                         |    |
|------------------------------------------------------------------------------------------------------------------------------------------------------------------------------------|-------------------------------------------------------------------------------------------------------------------------------------------------------------------------------------------------------------|-------------------------|----|
| PRESENTED BY:                                                                                                                                                                      | Randy Perez, City Manage                                                                                                                                                                                    | r                       |    |
| AGENDA ITEM:                                                                                                                                                                       | Departmental Reports – Pe                                                                                                                                                                                   | rez                     |    |
| Mission Historical M<br>Risk Management –<br>Mission Municipal C<br>Mission Event Cente<br>Speer Memorial Libr<br>Mission Fire Depart<br>Sanitation – Decem<br>Mission Police Depa | - December 2023 - December 2023 ns - December 2023 useum - December 2023 - December 2023 ourt - December 2023 er - December 2023 rary - December 2023 ment - December 2023 ber 2023 artment - December 2023 | ACCT #                  |    |
|                                                                                                                                                                                    | <u>/ No / N/A _</u> FUND:                                                                                                                                                                                   | ACCT. #:                |    |
| BUDGET: \$                                                                                                                                                                         | EST. COST:\$                                                                                                                                                                                                | CURRENT BUDGET BALANCE: | \$ |
|                                                                                                                                                                                    |                                                                                                                                                                                                             |                         |    |
|                                                                                                                                                                                    | ENDATION: Approval                                                                                                                                                                                          |                         |    |
| STAFF RECOMM                                                                                                                                                                       | ENDATION: Approval                                                                                                                                                                                          |                         |    |
| STAFF RECOMM<br>Departmental Ap                                                                                                                                                    | ENDATION: Approval                                                                                                                                                                                          |                         |    |
| STAFF RECOMM<br>Departmental Ap<br>Advisory Board F                                                                                                                                | ENDATION: Approval proval: N/A Recommendation: N/A                                                                                                                                                          | ZP.                     |    |
| STAFF RECOMM<br>Departmental Ap<br>Advisory Board F                                                                                                                                | ENDATION: Approval                                                                                                                                                                                          | RP.                     |    |
| STAFF RECOMM<br>Departmental Ap<br>Advisory Board F<br>City Manager's R                                                                                                            | ecommendation: Approval  Recommendation: N/A                                                                                                                                                                | <i>ZP</i>               |    |
| STAFF RECOMM<br>Departmental Ap<br>Advisory Board F<br>City Manager's R                                                                                                            | ENDATION: Approval  proval: N/A  Recommendation: N/A  ecommendation: Approval  TE: APPROVED:  DISAPPROVED:                                                                                                  | <i>ZP</i>               |    |
| STAFF RECOMM Departmental App Advisory Board F City Manager's R RECORD OF VOT                                                                                                      | ENDATION: Approval  proval: N/A  Recommendation: N/A  ecommendation: Approval  TE: APPROVED:  DISAPPROVED:                                                                                                  | <i>ZP</i>               |    |