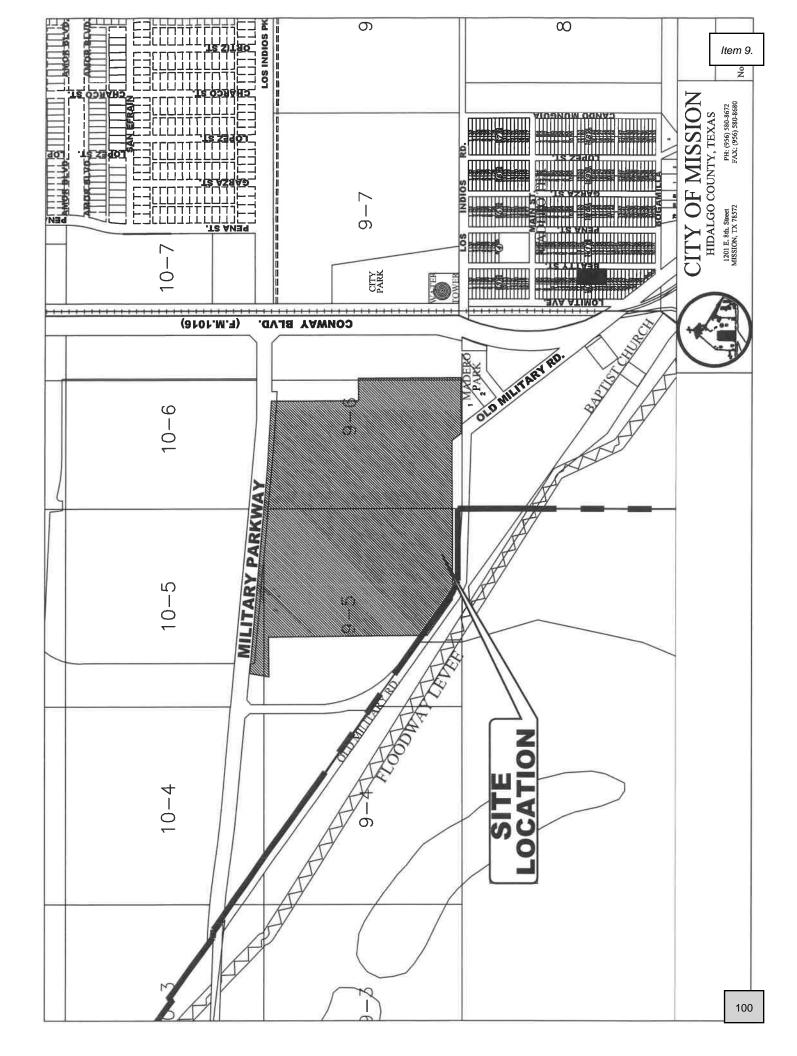

#### PLANNING & ZONING RECOMMENDATIONS

- 8. Rezoning: A 0.33 acres of land out of a 9.53 acre tract out of the West 13.335 acre of the South 19.55 acres of Lot 29-8, West Addition to Sharyland of Porciones 53, 54, 55, 56 & 57, (AO-I) Agricultural Open Interim to (R-1) Single Family Residential, Juan Reyes, and Adoption of Ordinance#\_\_\_\_\_ De Luna
- 9. Rezoning: A 48.75 acre tract of land, more or less, out of Lots 9-5, 9-6, 10-6, and 10-5, West Addition to Sharyland, (R-2) Duplex-Fourplex Residential to (R-3) Multi-Family Residential, Cabe Investments, LP, and Adoption of Ordinance#\_\_\_\_\_- De Luna
- 10. Rezoning: All of Lot 1, Bodine Subdivision No. One, (C-2) Neighborhood Commercial to (C-3) General Business, Norma L. Cavazos, and Adoption of Ordinance#\_\_\_\_ De Luna
- 11. Conditional Use Permit: Drive Thru Service Window MrKORN Gourmet Corn and More, 722 E. 8th Street, Ste. G, Lots 11 & 12 & 20' strip adj. to Lots Block 113, Mission Original Townsite, C-3, MrKORN Gourmet Corn and More, LLC c/o Kenya Morin, and Adoption of Ordinance# De Luna
- 12. Conditional Use Permit: Drive Thru Service Window & Sale & On-Site Consumption of Alcoholic Beverages – Los Cuates Taco Shop, 2515 S. Colorado, Ste. 11, Lot 2, Block 2, Santa Lucia Development, C-3, Ana Castillo, and Adoption of Ordinance#\_\_\_\_ and Wet Zone Ordinance # \_\_\_\_\_ - De Luna
- 13. Conditional Use Permit: Sale & On-Site Consumption of Alcoholic Beverages Chisme Bar & Grill, 1512 E. Expressway 83, Suites 108 & 109, Lot 1, Re-Subdivision of Plaza Cantera (aka Lot 2A and 3, Stewart Plaza Subdivision), C-3, MN 2016, LLC c/o Molamma B. George, and Adoption of Ordinance#\_\_\_\_\_ De Luna
- 14. Conditional Use Permit Renewal: Sale & On-Site Consumption of Alcoholic Beverages
   Buffalo Wings & Rings, 907 S. Shary Road, Lot 2A, Colorado Subdivision, C-3, MS & PS, LLC, and Adoption of Ordinance#\_\_\_\_\_ De Luna
- 16. Discussion and action, if any, related to amending Appendix A of the City's Code of Ordinances; specifically, adding Article IV-A (Accommodations Review Board) intended to provide persons with disabilities reasonable accommodations to the City's zoning, subdivision, building code and other regulations to ensure that all persons have equal opportunity to use and enjoy a residence, and Adoption of Ordinance # \_\_\_\_\_\_. (V. Flores and S. De Luna)