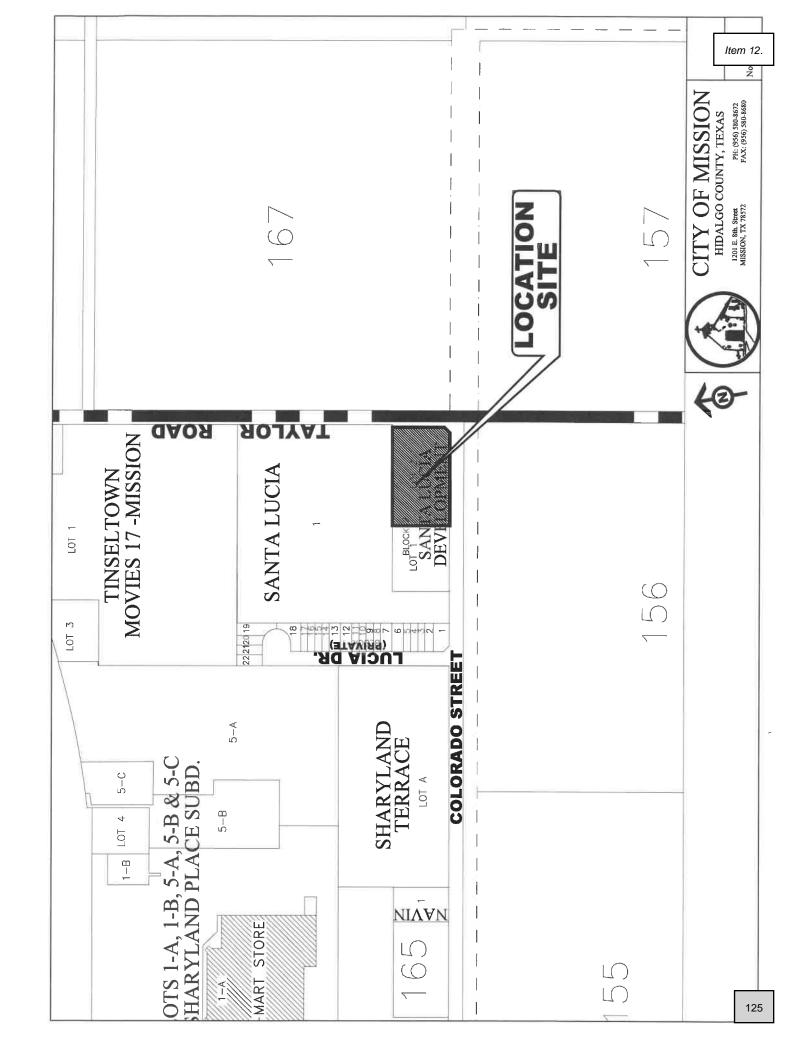

#### PLANNING & ZONING RECOMMENDATIONS

- 8. Rezoning: A 0.33 acres of land out of a 9.53 acre tract out of the West 13.335 acre of the South 19.55 acres of Lot 29-8, West Addition to Sharyland of Porciones 53, 54, 55, 56 & 57, (AO-I) Agricultural Open Interim to (R-1) Single Family Residential, Juan Reyes, and Adoption of Ordinance#\_\_\_\_\_ De Luna
- 9. Rezoning: A 48.75 acre tract of land, more or less, out of Lots 9-5, 9-6, 10-6, and 10-5, West Addition to Sharyland, (R-2) Duplex-Fourplex Residential to (R-3) Multi-Family Residential, Cabe Investments, LP, and Adoption of Ordinance#\_\_\_\_\_- De Luna
- 10. Rezoning: All of Lot 1, Bodine Subdivision No. One, (C-2) Neighborhood Commercial to (C-3) General Business, Norma L. Cavazos, and Adoption of Ordinance#\_\_\_\_ De Luna
- 11. Conditional Use Permit: Drive Thru Service Window MrKORN Gourmet Corn and More, 722 E. 8th Street, Ste. G, Lots 11 & 12 & 20' strip adj. to Lots Block 113, Mission Original Townsite, C-3, MrKORN Gourmet Corn and More, LLC c/o Kenya Morin, and Adoption of Ordinance# De Luna
- 12. Conditional Use Permit: Drive Thru Service Window & Sale & On-Site Consumption of Alcoholic Beverages – Los Cuates Taco Shop, 2515 S. Colorado, Ste. 11, Lot 2, Block 2, Santa Lucia Development, C-3, Ana Castillo, and Adoption of Ordinance#\_\_\_\_ and Wet Zone Ordinance # \_\_\_\_\_ - De Luna
- 13. Conditional Use Permit: Sale & On-Site Consumption of Alcoholic Beverages Chisme Bar & Grill, 1512 E. Expressway 83, Suites 108 & 109, Lot 1, Re-Subdivision of Plaza Cantera (aka Lot 2A and 3, Stewart Plaza Subdivision), C-3, MN 2016, LLC c/o Molamma B. George, and Adoption of Ordinance#\_\_\_\_\_ De Luna
- 14. Conditional Use Permit Renewal: Sale & On-Site Consumption of Alcoholic Beverages
   Buffalo Wings & Rings, 907 S. Shary Road, Lot 2A, Colorado Subdivision, C-3, MS & PS, LLC, and Adoption of Ordinance#\_\_\_\_\_ De Luna
- 16. Discussion and action, if any, related to amending Appendix A of the City's Code of Ordinances; specifically, adding Article IV-A (Accommodations Review Board) intended to provide persons with disabilities reasonable accommodations to the City's zoning, subdivision, building code and other regulations to ensure that all persons have equal opportunity to use and enjoy a residence, and Adoption of Ordinance # \_\_\_\_\_\_. (V. Flores and S. De Luna)