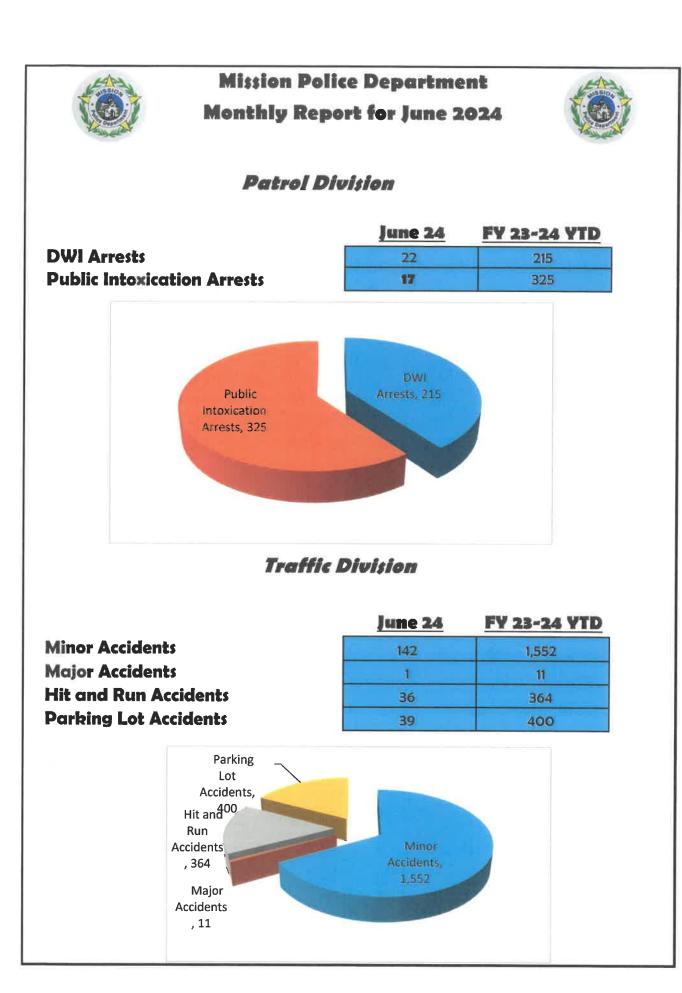

# CITY COUNCIL AGENDA ITEM & RECOMMENDATION SUMMARY

| MEETING DATE:                                                                                                                                                                                                                                                                                                                                                                                                                                                                                                                            | July 22, 2024                            |                         |    |  |  |  |  |  |  |  |
|------------------------------------------------------------------------------------------------------------------------------------------------------------------------------------------------------------------------------------------------------------------------------------------------------------------------------------------------------------------------------------------------------------------------------------------------------------------------------------------------------------------------------------------|------------------------------------------|-------------------------|----|--|--|--|--|--|--|--|
| PRESENTED BY:                                                                                                                                                                                                                                                                                                                                                                                                                                                                                                                            | Mike R. Perez, City Manag                | er                      |    |  |  |  |  |  |  |  |
| AGENDA ITEM:                                                                                                                                                                                                                                                                                                                                                                                                                                                                                                                             | Departmental Reports – Pe                | rez                     |    |  |  |  |  |  |  |  |
| NATURE OF REQUEST:<br>Public Works – June 2024<br>Mission Police Department – June 2024<br>Mission Event Center – June 2024<br>Mission Historical Museum – June 2024<br>Sanitation Department – June 2024<br>Speer Memorial Library – June 2024<br>Risk Management – June 2024<br>Media Relations – May 2024<br>Boys & Girls Club – June 2024<br>Planning – June 2024<br>Planning – June 2024<br>Code Enforcement – June 2024<br>Permit & Inspections – June 2024<br>Fire – June 2024<br>Emergency Ambulance Response Report – June 2024 |                                          |                         |    |  |  |  |  |  |  |  |
| BUDGETED:Yes                                                                                                                                                                                                                                                                                                                                                                                                                                                                                                                             | / No / N/A <b>FUND:</b>                  | ACCT. #:                |    |  |  |  |  |  |  |  |
| BUDGET: <u>\$</u>                                                                                                                                                                                                                                                                                                                                                                                                                                                                                                                        | EST. COST:                               | CURRENT BUDGET BALANCE: | \$ |  |  |  |  |  |  |  |
| BID AMOUNT: \$_<br>STAFF RECOMM                                                                                                                                                                                                                                                                                                                                                                                                                                                                                                          | ENDATION: Approval                       |                         |    |  |  |  |  |  |  |  |
| Departmental Ap                                                                                                                                                                                                                                                                                                                                                                                                                                                                                                                          | proval: N/A                              |                         |    |  |  |  |  |  |  |  |
| Advisory Board F                                                                                                                                                                                                                                                                                                                                                                                                                                                                                                                         | Recommendation: N/A                      |                         |    |  |  |  |  |  |  |  |
| City Manager's R                                                                                                                                                                                                                                                                                                                                                                                                                                                                                                                         | ecommendation: Approval                  |                         |    |  |  |  |  |  |  |  |
|                                                                                                                                                                                                                                                                                                                                                                                                                                                                                                                                          |                                          |                         |    |  |  |  |  |  |  |  |
| RECORD OF VOT                                                                                                                                                                                                                                                                                                                                                                                                                                                                                                                            | TE: APPROVED:<br>DISAPPROVED:<br>TABLED: |                         |    |  |  |  |  |  |  |  |
| AYES                                                                                                                                                                                                                                                                                                                                                                                                                                                                                                                                     |                                          |                         |    |  |  |  |  |  |  |  |
| NAYS                                                                                                                                                                                                                                                                                                                                                                                                                                                                                                                                     |                                          |                         |    |  |  |  |  |  |  |  |
|                                                                                                                                                                                                                                                                                                                                                                                                                                                                                                                                          |                                          |                         |    |  |  |  |  |  |  |  |