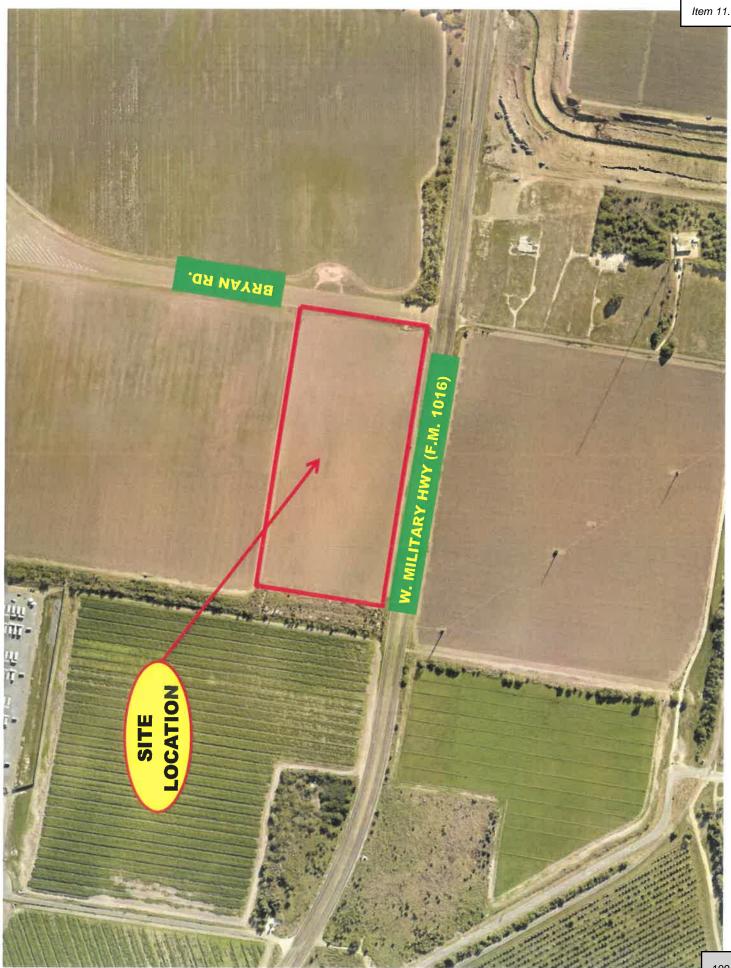

- 9. Rezoning: Being a 5.39 gross acre tract of land, more or less, consisting of all of the South 342.50' out of Lot 38, Bell-Woods CO's Subdivision "C", (AO-I) Agricultural Open Interim to (R-2) Duplex-Fourplex Residential, Raymundo Platas, and Adoption of Ordinance#\_\_\_\_\_ - De Luna
- Rezoning: All of Lot 6, Block 75, Original Townsite of Mission, (C-2) Neighborhood Commercial to (R-2) Duplex-Fourplex Residential, Ramiro Villegas, ROI ONE, LLC, and Adoption of Ordinance#\_\_\_\_\_ - De Luna
- Rezoning: A 14.65 acre tract of land, more or less, being a portion of the South 15.37 acres of Lot 6-10, West Addition to Sharyland to (R-1) Single Family Residential to (I-1) Light Industrial, Victor Trevino, and Adoption of Ordinance#\_\_\_\_\_ De Luna
- 12. Rezoning: A tract of land containing 35.447 acres being out of Lot 61, Amended Map of John H. Shary Subdivision from (AO-I) Agricultural Open Interim to (I-1) Light Industrial, Charco Land Sales, c/o Radcliffe Killam II, and Adoption of Ordinance#\_\_\_\_\_ - De Luna
- 13. Conditional Use Permit: Home Occupation Our Mission Primary Home Care, LLC, 802 Pamela Drive, Lot 1 & W. 52' of Lot 2, Block 4, Parkview No. 1, R-1, Arnoldo Morgan, Adoption of Ordinance #\_\_\_\_\_ - De Luna
- 14. Conditional Use Permit: Home Occupation Lucio Income Tax & Health Insurance Agency, 112 E. 5th Street, Lot 12, Block 78, Mission Original Townsite, R-1, Jose Manuel Lucio III, Adoption of Ordinance #\_\_\_\_\_ - De Luna
- 15. Conditional Use Permit Renewal: To Keep (3) 24' x 70' Portable Buildings Luz Para Las Naciones Church, 915 W. Expressway 83, Lot 1, Nido De Aguila Subdivision, P, Excellence in Leadership, Adoption of Ordinance #\_\_\_\_\_ - De Luna