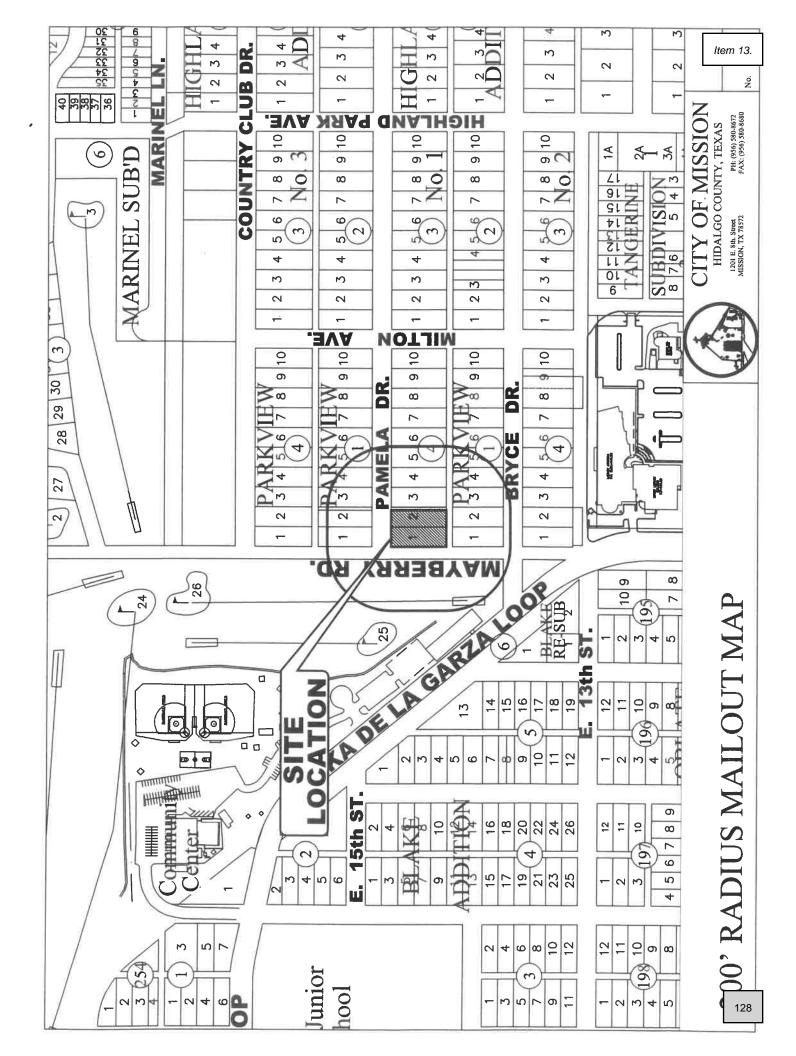

- 9. Rezoning: Being a 5.39 gross acre tract of land, more or less, consisting of all of the South 342.50' out of Lot 38, Bell-Woods CO's Subdivision "C", (AO-I) Agricultural Open Interim to (R-2) Duplex-Fourplex Residential, Raymundo Platas, and Adoption of Ordinance#\_\_\_\_\_ - De Luna
- Rezoning: All of Lot 6, Block 75, Original Townsite of Mission, (C-2) Neighborhood Commercial to (R-2) Duplex-Fourplex Residential, Ramiro Villegas, ROI ONE, LLC, and Adoption of Ordinance#\_\_\_\_\_ - De Luna
- Rezoning: A 14.65 acre tract of land, more or less, being a portion of the South 15.37 acres of Lot 6-10, West Addition to Sharyland to (R-1) Single Family Residential to (I-1) Light Industrial, Victor Trevino, and Adoption of Ordinance#\_\_\_\_\_ De Luna
- 12. Rezoning: A tract of land containing 35.447 acres being out of Lot 61, Amended Map of John H. Shary Subdivision from (AO-I) Agricultural Open Interim to (I-1) Light Industrial, Charco Land Sales, c/o Radcliffe Killam II, and Adoption of Ordinance#\_\_\_\_\_ - De Luna
- 13. Conditional Use Permit: Home Occupation Our Mission Primary Home Care, LLC, 802 Pamela Drive, Lot 1 & W. 52' of Lot 2, Block 4, Parkview No. 1, R-1, Arnoldo Morgan, Adoption of Ordinance #\_\_\_\_\_ - De Luna
- 14. Conditional Use Permit: Home Occupation Lucio Income Tax & Health Insurance Agency, 112 E. 5th Street, Lot 12, Block 78, Mission Original Townsite, R-1, Jose Manuel Lucio III, Adoption of Ordinance #\_\_\_\_\_ - De Luna
- 15. Conditional Use Permit Renewal: To Keep (3) 24' x 70' Portable Buildings Luz Para Las Naciones Church, 915 W. Expressway 83, Lot 1, Nido De Aguila Subdivision, P, Excellence in Leadership, Adoption of Ordinance #\_\_\_\_\_ - De Luna