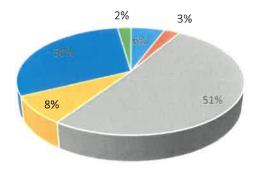

uvenile Cases Submitted to JP Court

**Juvenile Misdemeanor Arrests** 

**Juvenile Felony Arrests** 

FY 23-24 YTD

1



| <u>June 24</u> | FY 23-24 YTD |
|----------------|--------------|
| 0              | 66           |
| 0              | 74           |
| 0              | 1            |
| 0              | 20           |
| 0              | 9            |
| 0              | 178          |
| 0              | 29           |
| 0              | 105          |
| 0              | 8            |

FY 23-24 YTD

- Juvenile Misdemeanor Cases Submitted to Juvenile Probation Department
- Juvenile Felony Cases Submitted to Juvenile Probation Department
- Juvenile Cases Submitted to Mission Municipal Court
- Juvenile Cases Submitted to JP Court
- Juvenile Misdemeanor Arrests
- Juvenile Felony Arrests





## **Mission Police Department**

**Monthly Report for June 2024** 



## **Record**; Division

The following entries from our records division are actual persons visiting the Mission Police Department facility to obtain copies of reports; getting fingerprinted; job applications; clearence letter for job applications; vehicle identification number clearence letters for people buying used motor vehicles; persons visiting our warrant officers, criminal investigations or administrative personnel for assistance in police related matters.

|                   | June 24 | FY 23-24 YTD |
|-------------------|---------|--------------|
| Accident Reports  | 130     | 925          |
| Fingerprints      | 15      | 158          |
| Clearance Letters | 9       | 91           |
| Alarms