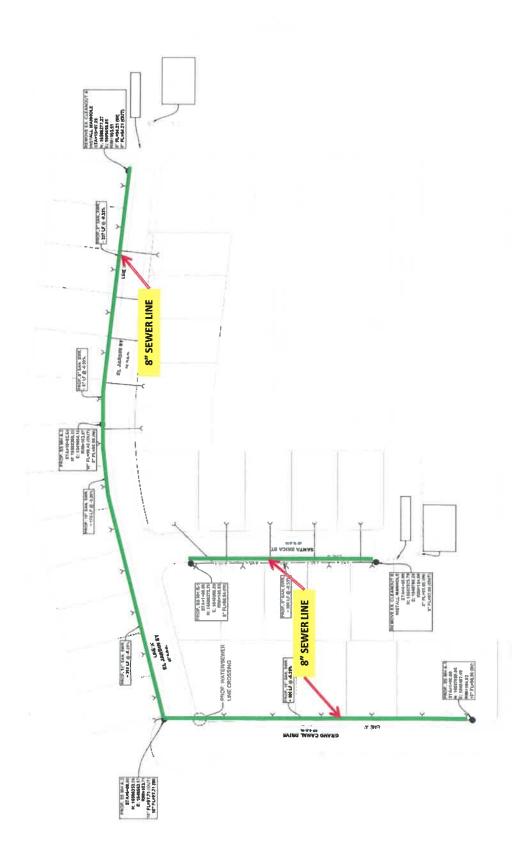

will be by existing ROW extensions from Phase I.

A master drainage plan report has been prepared for a region encompassing approx. 7000 acres. The region is hounded by the Mission Inlet to the north, the Banker Floodway to the south, Bentsen Rd. to the east, and Conway Ave. to the west and is protected from the 100 year event based on starting water surface elevation provided in the Mission Inlet Master Plan by Turner, Collie & Braden dated September 2002. The City Engineer has reviewed and approved the drainage report.

## **OTHER COMMENTS**

Installation of Street Lighting as per City Standards Must Comply with all other format findings

## **RECOMMENDATION**

Staff recommends approval subject to payment of Capital Sewer Recovery fee and any other format findings.





ł



Į.

213









# DRAINAGE STATEMENT

for

# **Sharyland Plantation Village Granada Phase 2 Subdivision** City of Mission, Hidalgo County, Texas

The Sharyland Plantation Village Subdivision is an 877-acre master planned unit development, updated February 25, 2002, out of the John H. Shary Subdivision as recorded in Volume 1, Page 17, Map Records of Hidalgo County, Texas. Sharyland Plantation Granada Phase 2 Subdivision contains 10.04 acres of land, more or less and partially located within Lot 92 & Lot 102, John H. Shary Subdivision. The Granada Phase 2 Subdivision will be located north of the intersection of Los Indios Parkway and Grand Canal Drive.

The proposed subdivision is situated in Flood Zone "C" of HIDALGO County Unincorporated Area per FEMA Flood Insurance Rate Map, Community Panel Numbe