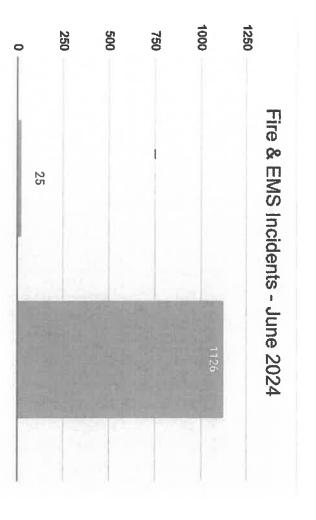

on          |            |
| Number                            | 0          |
| Permit Fees                       |            |
| G. Mechanical Registration        |            |
| Number                            | 0          |
| Permit Fees                       | \$0.00     |
| H. House Inspections              |            |
| Number                            | 4          |
| Permit Fees                       | \$400.00   |
| I. Planning & Zoning Applications |            |
| Number                            | 32         |
| Permit Fees                       | \$7,850.00 |
|                                   |            |

## **MISSION FIRE DEPARTMENT** MONTHLY REPORT

## **June 2024**



"Dedicated to the Community we Protect... and Serve"

25 Fire Incidents

1126 EMS Incidents













## Mission Fire Department Career Development Section

Monthly Report for June 2024

To: Adrian Garcia, Fire Chief From: Richard A. Cruz, Deputy Chief Re: Career Development Section Report for June 2024

The training topics for the month were Cardiology A&P for the EMS portion, and Ventilation for the Fire portion. Each topic counts for 2 hours of continuing education hours for the yearly total. The trainings were posted on our online Training software and each personnel completed the trainings on their assigned shift days.

EMS training has been our top priority this month. We have been training around the clock to keep our skills sharp. We have been utilizing our newly purchased training equipment to be able to perform hands-on skills and train.

The CDS hosted several CPR Cl