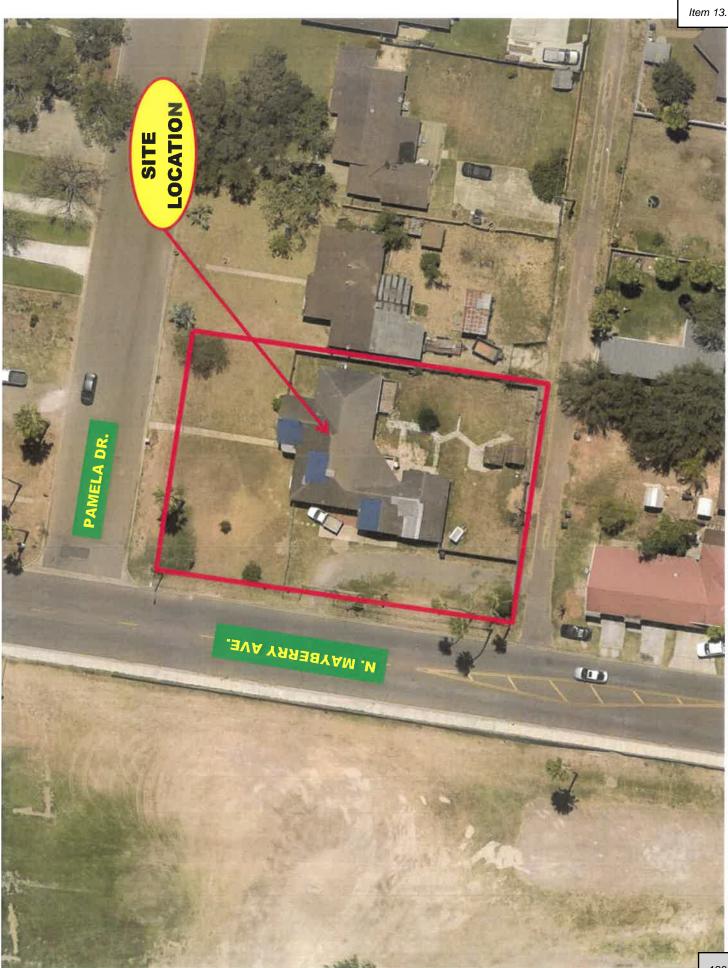

- 9. Rezoning: Being a 5.39 gross acre tract of land, more or less, consisting of all of the South 342.50' out of Lot 38, Bell-Woods CO's Subdivision "C", (AO-I) Agricultural Open Interim to (R-2) Duplex-Fourplex Residential, Raymundo Platas, and Adoption of Ordinance#\_\_\_\_\_ - De Luna
- Rezoning: All of Lot 6, Block 75, Original Townsite of Mission, (C-2) Neighborhood Commercial to (R-2) Duplex-Fourplex Residential, Ramiro Villegas, ROI ONE, LLC, and Adoption of Ordinance#\_\_\_\_\_ - De Luna
- Rezoning: A 14.65 acre tract of land, more or less, being a portion of the South 15.37 acres of Lot 6-10, West Addition to Sharyland to (R-1) Single Family Residential to (I-1) Light Industrial, Victor Trevino, and Adoption of Ordinance#\_\_\_\_\_ De Luna
- 12. Rezoning: A tract of land containing 35.447 acres being out of Lot 61, Amended Map of John H. Shary Subdivision from (AO-I) Agricultural Open Interim to (I-1) Light Industrial, Charco Land Sales, c/o Radcliffe Killam II, and Adoption of Ordinance#\_\_\_\_\_ - De Luna
- 13. Conditional Use Permit: Home Occupation Our Mission Primary Home Care, LLC, 802 Pamela Drive, Lot 1 & W. 52' of Lot 2, Block 4, Parkview No. 1, R-1, Arnoldo Morgan, Adoption of Ordinance #\_\_\_\_\_ - De Luna
- 14. Conditional Use Permit: Home Occupation Lucio Income Tax & Health Insurance Agency, 112 E. 5th Street, Lot 12, Block 78, Mission Original Townsite, R-1, Jose Manuel Lucio III, Adoption of Ordinance #\_\_\_\_\_ - De Luna
- 15. Conditional Use Permit Renewal: To Keep (3) 24' x 70' Portable Buildings Luz Para Las Naciones Church, 915 W. Expressway 83, Lot 1, Nido De Aguila Subdivision, P, Excellence in Leadership, Adoption of Ordinance #\_\_\_\_\_ - De Luna