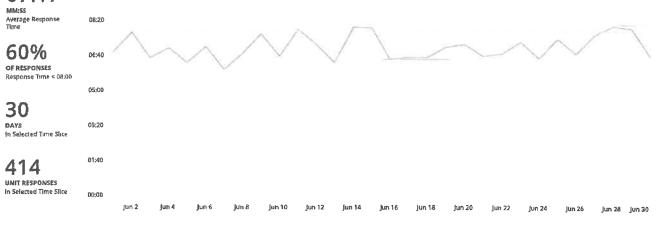

# CITY COUNCIL AGENDA ITEM & RECOMMENDATION SUMMARY

| MEETING DATE:                                                                                                                                                                                                                                                                                                                                                                                                                                                                                                                            | July 22, 2024                            |                         |    |  |  |  |  |  |  |  |
|------------------------------------------------------------------------------------------------------------------------------------------------------------------------------------------------------------------------------------------------------------------------------------------------------------------------------------------------------------------------------------------------------------------------------------------------------------------------------------------------------------------------------------------|------------------------------------------|-------------------------|----|--|--|--|--|--|--|--|
| PRESENTED BY:                                                                                                                                                                                                                                                                                                                                                                                                                                                                                                                            | Mike R. Perez, City Manag                | er                      |    |  |  |  |  |  |  |  |
| AGENDA ITEM:                                                                                                                                                                                                                                                                                                                                                                                                                                                                                                                             | Departmental Reports – Pe                | rez                     |    |  |  |  |  |  |  |  |
| NATURE OF REQUEST:<br>Public Works – June 2024<br>Mission Police Department – June 2024<br>Mission Event Center – June 2024<br>Mission Historical Museum – June 2024<br>Sanitation Department – June 2024<br>Speer Memorial Library – June 2024<br>Risk Management – June 2024<br>Media Relations – May 2024<br>Boys & Girls Club – June 2024<br>Planning – June 2024<br>Planning – June 2024<br>Code Enforcement – June 2024<br>Permit & Inspections – June 2024<br>Fire – June 2024<br>Emergency Ambulance Response Report – June 2024 |                                          |                         |    |  |  |  |  |  |  |  |
| BUDGETED:Yes                                                                                                                                                                                                                                                                                                                                                                                                                                                                                                                             | / No / N/A <b>FUND:</b>                  | ACCT. #:                |    |  |  |  |  |  |  |  |
| BUDGET: <u>\$</u>                                                                                                                                                                                                                                                                                                                                                                                                                                                                                                                        | EST. COST:                               | CURRENT BUDGET BALANCE: | \$ |  |  |  |  |  |  |  |
| BID AMOUNT: \$_<br>STAFF RECOMM                                                                                                                                                                                                                                                                                                                                                                                                                                                                                                          | ENDATION: Approval                       |                         |    |  |  |  |  |  |  |  |
| Departmental Ap                                                                                                                                                                                                                                                                                                                                                                                                                                                                                                                          | proval: N/A                              |                         |    |  |  |  |  |  |  |  |
| Advisory Board F                                                                                                                                                                                                                                                                                                                                                                                                                                                                                                                         | Recommendation: N/A                      |                         |    |  |  |  |  |  |  |  |
| City Manager's R                                                                                                                                                                                                                                                                                                                                                                                                                                                                                                                         | ecommendation: Approval                  |                         |    |  |  |  |  |  |  |  |
|                                                                                                                                                                                                                                                                                                                                                                                                                                                                                                                                          |                                          |                         |    |  |  |  |  |  |  |  |
| RECORD OF VOT                                                                                                                                                                                                                                                                                                                                                                                                                                                                                                                            | TE: APPROVED:<br>DISAPPROVED:<br>TABLED: |                         |    |  |  |  |  |  |  |  |
| AYES                                                                                                                                                                                                                                                                                                                                                                                                                                                                                                                                     |                                          |                         |    |  |  |  |  |  |  |  |
| NAYS                                                                                                                                                                                                                                                                                                                                                                                                                                                                                                                                     |                                          |                         |    |  |  |  |  |  |  |  |
|                                                                                                                                                                                                                                                                                                                                                                                                                                                                                                                                          |                                          |                         |    |  |  |  |  |  |  |  |