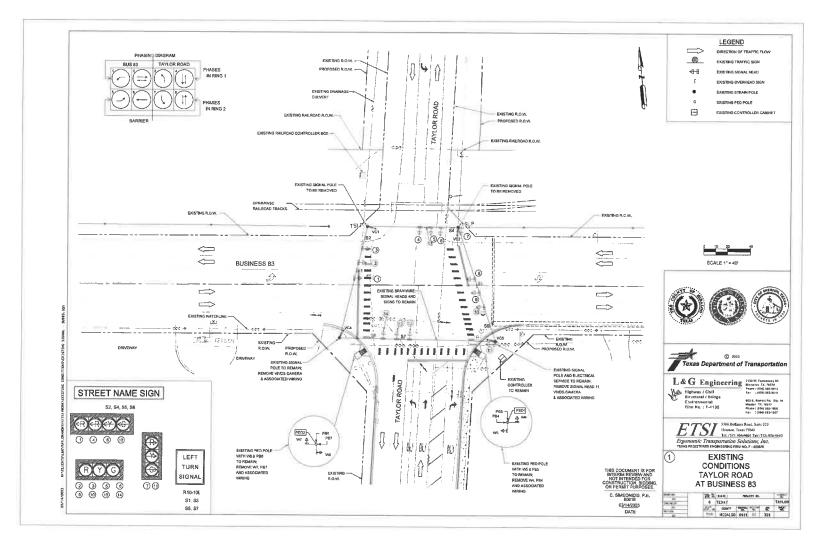

- 9. Rezoning: Being a 5.39 gross acre tract of land, more or less, consisting of all of the South 342.50' out of Lot 38, Bell-Woods CO's Subdivision "C", (AO-I) Agricultural Open Interim to (R-2) Duplex-Fourplex Residential, Raymundo Platas, and Adoption of Ordinance#\_\_\_\_\_ - De Luna
- Rezoning: All of Lot 6, Block 75, Original Townsite of Mission, (C-2) Neighborhood Commercial to (R-2) Duplex-Fourplex Residential, Ramiro Villegas, ROI ONE, LLC, and Adoption of Ordinance#\_\_\_\_\_ - De Luna
- Rezoning: A 14.65 acre tract of land, more or less, being a portion of the South 15.37 acres of Lot 6-10, West Addition to Sharyland to (R-1) Single Family Residential to (I-1) Light Industrial, Victor Trevino, and Adoption of Ordinance#\_\_\_\_\_ De Luna
- 12. Rezoning: A tract of land containing 35.447 acres being out of Lot 61, Amended Map of John H. Shary Subdivision from (AO-I) Agricultural Open Interim to (I-1) Light Industrial, Charco Land Sales, c/o Radcliffe Killam II, and Adoption of Ordinance#\_\_\_\_\_ - De Luna
- 13. Conditional Use Permit: Home Occupation Our Mission Primary Home Care, LLC, 802 Pamela Drive, Lot 1 & W. 52' of Lot 2, Block 4, Parkview No. 1, R-1, Arnoldo Morgan, Adoption of Ordinance #\_\_\_\_\_ - De Luna
- 14. Conditional Use Permit: Home Occupation Lucio Income Tax & Health Insurance Agency, 112 E. 5th Street, Lot 12, Block 78, Mission Original Townsite, R-1, Jose Manuel Lucio III, Adoption of Ordinance #\_\_\_\_\_ - De Luna
- 15. Conditional Use Permit Renewal: To Keep (3) 24' x 70' Portable Buildings Luz Para Las Naciones Church, 915 W. Expressway 83, Lot 1, Nido De Aguila Subdivision, P, Excellence in Leadership, Adoption of Ordinance #\_\_\_\_\_ - De Luna