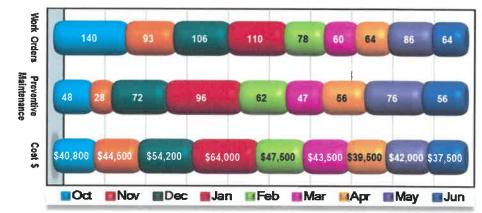

Crew Collect Debris** Our Alley Crew cleaned alleyways and averaged **5** trailer loads daily and mowed an average of 2 miles of alleyway.

**Tire Removal** Our Streets Crew removed 265 tires from the City this month.



# 2023-24 Fleet Maintenance & Cost Summary

| Charge Code      | Work Orders | Preventive<br>Maintenance | Cost \$    |
|------------------|-------------|---------------------------|------------|
| Oil Changes / PM | 56          | 56                        | \$ 23,000  |
| Repairs          | 8           | 0                         | \$ 14,500  |
| Totals           | 64          | 56                        | \$ 37,500  |
| YTD 23-24        | 801         | 541                       | \$ 413,500 |
| FY 22-23         | 895         | 715                       | \$ 514,600 |





Item 5.

| Service Type             | Oct | Νον | Dec | Jan | Feb | Mar | Apr | Мау | Jun  | YTD<br>23-24 | FY<br>22-23    |
|--------------------------|-----|-----|-----|-----|-----|-----|-----|-----|------|--------------|----------------|
| Caliche/Concrete/HMA     | 2   | 0   | 0   | 0   | 0   | 4   | 0   | 1   | 0    | 7            | 10             |
| Flush Hydrant Maint.     | 81  | 64  | 31  | 17  | 46  | 65  | 48  | 112 | 18   | 482          | 357            |
| Graffiti                 | 0   | 0   | 0   | 0   | 0   | 0   | 0   | 0   | 0    | 0            | 0              |
| Grass Trim easement      | 1   | 1   | 0   | 0   | 2   | 5   | 4   | 3   | 21   | 37           | 161            |
| Grease Trap              | 0   | 0   | 0   | 0   | 0   | 0   | 0   | 0   | 0    | 0