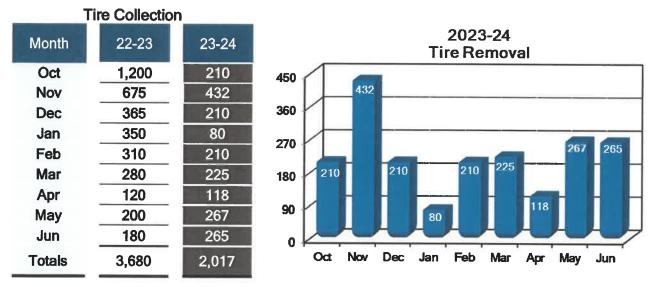

| 51           | 41   | 100   |  |
| 23-24 | 11                        | 10                   | 86              | 10    | 11  | 10                            | 24                      | 42                             | 319          | 376  | 899   |  |
| 22-23 | 9                         | 34                   | 119             | 23    | 38  | 27                            | 40                      | 71                             | 242          | 376  | 979   |  |

Storm Drainage Street Crews cleared debris from storm drains and ditches throughout the City.

**City Crew Collect Debris** Our Alley Crew cleaned alleyways and averaged **5** trailer loads daily and mowed an average of 2 miles of alleyway.

**Tire Removal** Our Streets Crew removed 265 tires from the City this month.



# 2023-24 Fleet Maintenance & Cost Summary

| Charge Code      | Work Orders | Preventive<br>Maintenance | Cost \$    |
|------------------|-------------|---------------------------|------------|
| Oil Changes / PM | 56          | 56                        | \$ 23,000  |
| Repairs          | 8           | 0                         | \$ 14,500  |
| Totals           | 64          | 56                        | \$ 37,500  |
| YTD 23-24        | 801         | 541                       | \$ 413,500 |
| FY 22-23         | 895         | 715                       | \$ 514,600 |





Item 5.

| Service Type             | Oct | Νον | Dec | Jan | Feb | Mar | Apr | Мау | Jun  | YTD<br>23-24 | FY<br>22-23    |
|--------------------------|-----|-----|-----|-----|-----|-----|-----|-----|------|---------