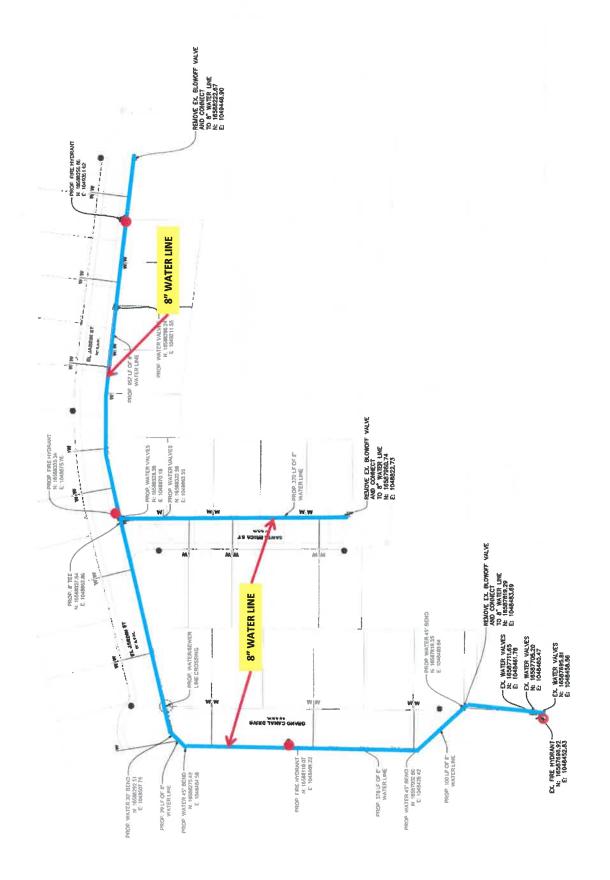

ss will be by existing ROW extensions from Phase I.

A master drainage plan report has been prepared for a region encompassing approx. 7000 acres. The region is hounded by the Mission Inlet to the north, the Banker Floodway to the south, Bentsen Rd. to the east, and Conway Ave. to the west and is protected from the 100 year event based on starting water surface elevation provided in the Mission Inlet Master Plan by Turner, Collie & Braden dated September 2002. The City Engineer has reviewed and approved the drainage report.

## **OTHER COMMENTS**

Installation of Street Lighting as per City Standards Must Comply with all other format findings

## **RECOMMENDATION**

Staff recommends approval subject to payment of Capital Sewer Recovery fee and any other format findings.





ł



Į.

213









# DRAINAGE STATEMENT

for

# **Sharyland Plantation Village Granada Phase 2 Subdivision** City of Mission, Hidalgo County, Texas

The Sharyland Plantation Village Subdivision is an 877-acre master planned unit development, updated February 25, 2002, out of the John H. Shary Subdivision as recorded in Volume 1, Page 17, Map Records of Hidalgo County, Texas. Sharyland Plantation Granada Phase 2 Subdivision contains 10.04 acres of land, more or less and partially located within Lot 92 & Lot 102, John H. Shary Subdivision. The Granada Phase 2 Subdivision will be located north of the intersection of Los Indios Parkway and Grand Canal Drive.

The proposed subdivision is situated in Flood Zone "C" of HIDALGO County Unincorporated Area per FEMA Flood Insurance Rate Map, Community Panel Num