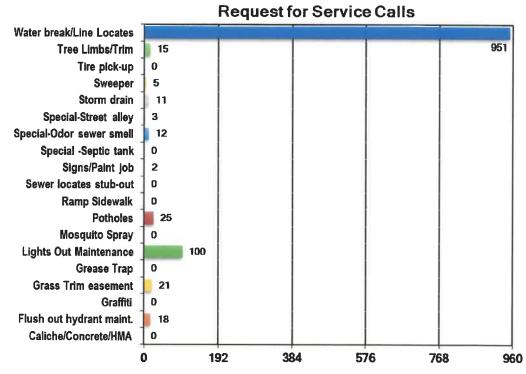

### TITLE

| TITLE                                                            | PAGE  |
|------------------------------------------------------------------|-------|
| Utility Billing & Collection                                     |       |
| Analytical Statistical Comparison - Utility Billing & Collection | 1     |
| Water Distribution                                               |       |
| Water Distribution Utility Line Maintenance                      |       |
| Water Distribution Maintenance Benchmark Summary                 |       |
| Utility Inspections                                              |       |
| Subdivision Inspections                                          |       |
| Utility Construction Projects                                    |       |
| Backflow Prevention Inspections                                  |       |
| Sewer Collection Maintenance                                     | 6     |
| Sewer Collection - Inspections Benchmark                         | 6     |
| Water Treatment Plant Production                                 |       |
| Water Production                                                 |       |
| General Operations & Maintenance - North Water Treatment Plant   |       |
| General Operations & Maintenance - South Water Treatment Plant   |       |
| Wastewater Treatment Plant Production                            | 9     |
| Wastewater - Plant Status                                        | 9     |
| Wastewater - Staff Developments                                  |       |
| Wastewater - General Operations & Maintenance                    | 9-10  |
| Wastewater - Contract Work                                       |       |
| Wastewater - Special Projects                                    | 10    |
| Pre-Treatment Plant - Operations & Maintenance                   | 10    |
| Sludge Removal Cubic Yards                                       |       |
| Street Department                                                | 11    |
| Street Improvement & Construction Projects                       |       |
| Street City Pothole Maintenance                                  |       |
| Street City Miles Swept                                          | 12    |
| Lot Maintenance/Demolished Home                                  | 12    |
| Sign Shop Output Measures                                        |       |
| Street Traffic Light Maintenance                                 |       |
| Storm Drainage Division Projects                                 |       |
| Alley Debris Collection & Mowing                                 |       |
| Tire Removal                                                     |       |
| Fleet Department                                                 |       |
| Administration - Request for Service Calls                       |       |
| Health Department                                                | 16    |
| Health Department Benchmark                                      |       |
| Health Permits                                                   |       |
| Animal Control Service Calls                                     |       |
| Animal Control                                                   | 18-19 |