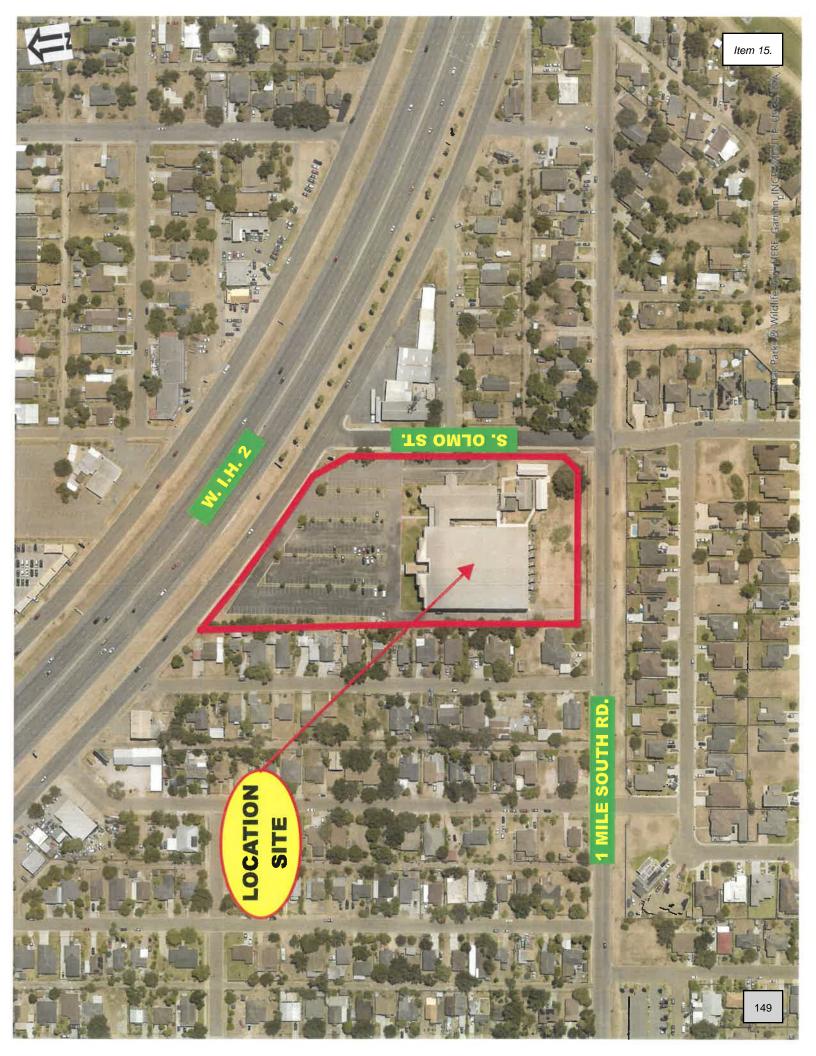

- 9. Rezoning: Being a 5.39 gross acre tract of land, more or less, consisting of all of the South 342.50' out of Lot 38, Bell-Woods CO's Subdivision "C", (AO-I) Agricultural Open Interim to (R-2) Duplex-Fourplex Residential, Raymundo Platas, and Adoption of Ordinance#\_\_\_\_\_ - De Luna
- Rezoning: All of Lot 6, Block 75, Original Townsite of Mission, (C-2) Neighborhood Commercial to (R-2) Duplex-Fourplex Residential, Ramiro Villegas, ROI ONE, LLC, and Adoption of Ordinance#\_\_\_\_\_ - De Luna
- Rezoning: A 14.65 acre tract of land, more or less, being a portion of the South 15.37 acres of Lot 6-10, West Addition to Sharyland to (R-1) Single Family Residential to (I-1) Light Industrial, Victor Trevino, and Adoption of Ordinance#\_\_\_\_\_ De Luna
- 12. Rezoning: A tract of land containing 35.447 acres being out of Lot 61, Amended Map of John H. Shary Subdivision from (AO-I) Agricultural Open Interim to (I-1) Light Industrial, Charco Land Sales, c/o Radcliffe Killam II, and Adoption of Ordinance#\_\_\_\_\_ - De Luna
- 13. Conditional Use Permit: Home Occupation Our Mission Primary Home Care, LLC, 802 Pamela Drive, Lot 1 & W. 52' of Lot 2, Block 4, Parkview No. 1, R-1, Arnoldo Morgan, Adoption of Ordinance #\_\_\_\_\_ - De Luna
- 14. Conditional Use Permit: Home Occupation Lucio Income Tax & Health Insurance Agency, 112 E. 5th Street, Lot 12, Block 78, Mission Original Townsite, R-1, Jose Manuel Lucio III, Adoption of Ordinance #\_\_\_\_\_ - De Luna
- 15. Conditional Use Permit Renewal: To Keep (3) 24' x 70' Portable Buildings Luz Para Las Naciones Church, 915 W. Expressway 83, Lot 1, Nido De Aguila Subdivision, P, Excellence in Leadership, Adoption of Ordinance #\_\_\_\_\_ - De Luna