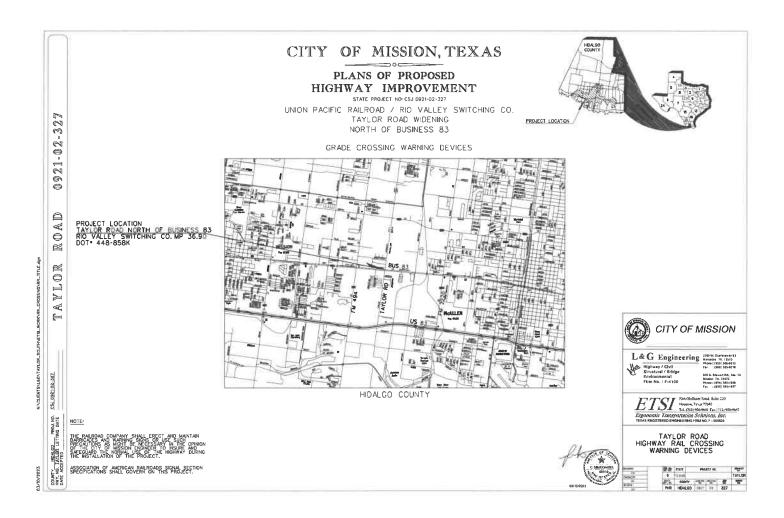

# NOTICE OF REGULAR MEETING OF THE CITY COUNCIL OF THE CITY OF MISSION

Notice is hereby given that on the **22nd day of July, 2024** the City Council of the City of Mission will hold a regular meeting at 4:30 p.m. at 1201 E. 8th Street, Mission, Texas and by Teleconference to consider the following matters. The subjects to be discussed are listed on the agenda, which is attached to and made a part of this Notice.