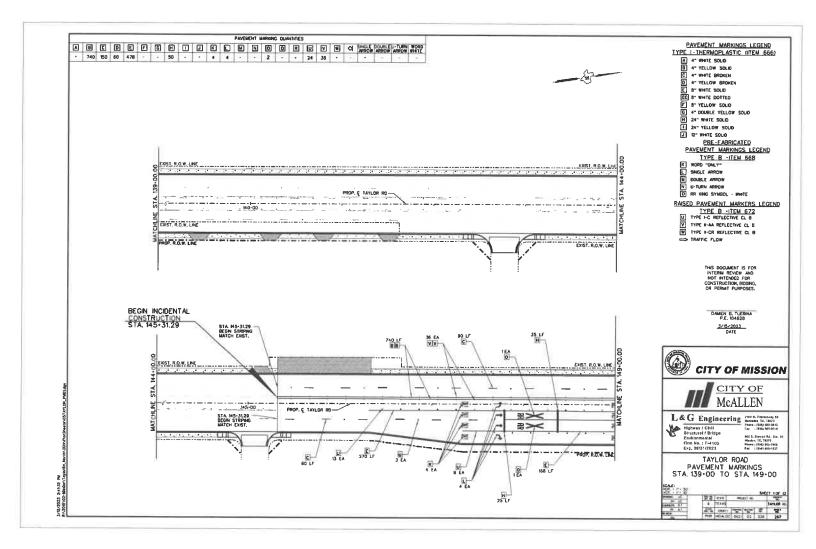

#### **APPROVALS AND AUTHORIZATIONS**

- 24. Preliminary Plat Approval: Sharyland Plantation Village Granada Ph. II Subdivision, Containing 10.04 acres of land, more or less, and partially located within Lot 92, & Lot 102, John H. Shary Subdivision, PUD, Developer: Charco Land Sales, LLC, Engineer: SAMES Engineering - De Luna
- 25. Request from Fortis Land Co. to waive water rights requirements for Bryan Landing Subdivision, being a 27.969 acre tract of land out of Lot 29-10, West Addition to Sharyland - De Luna
- 26. Approval of Public Highway At-Grade Crossing Agreement with Union Pacific Railroad Company for the existing at grade public road crossing over Taylor Road in the amount of \$72,500.00 - Terrazas
- 27. Authorization to submit letter of support on behalf of the City of Mission to Texas Parks and Wildlife for the maintenance of the proposed Sendero Park Bentsen
- 28. Approval of Final Annual Action Plan 2024-25 and Authorize City Manager to Execute Subrecipient Agreements for those receiving FY'24 CDBG Allocations Longoria
- <u>29.</u> Discussion and possible action on the appointment of two vacant positions on the Audit Committee Carrillo