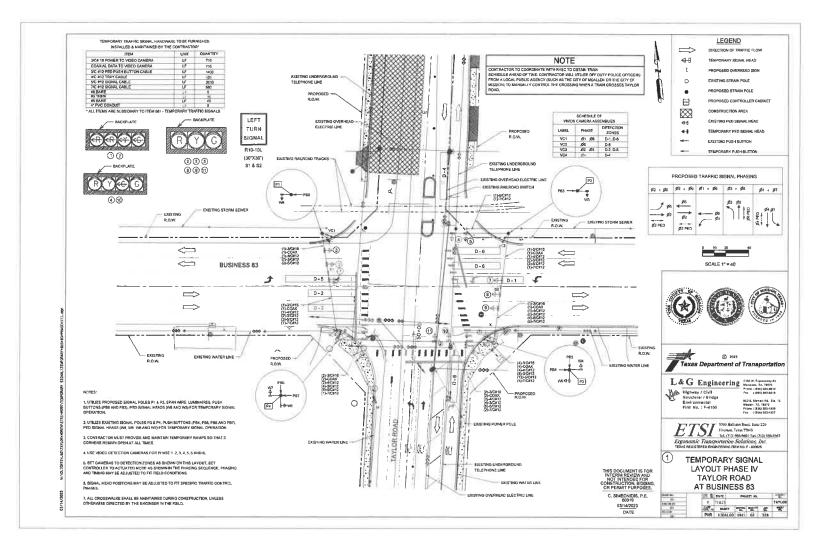

- 9. Rezoning: Being a 5.39 gross acre tract of land, more or less, consisting of all of the South 342.50' out of Lot 38, Bell-Woods CO's Subdivision "C", (AO-I) Agricultural Open Interim to (R-2) Duplex-Fourplex Residential, Raymundo Platas, and Adoption of Ordinance#\_\_\_\_\_ - De Luna
- Rezoning: All of Lot 6, Block 75, Original Townsite of Mission, (C-2) Neighborhood Commercial to (R-2) Duplex-Fourplex Residential, Ramiro Villegas, ROI ONE, LLC, and Adoption of Ordinance#\_\_\_\_\_ - De Luna
- Rezoning: A 14.65 acre tract of land, more or less, being a portion of the South 15.37 acres of Lot 6-10, West Addition to Sharyland to (R-1) Single Family Residential to (I-1) Light Industrial, Victor Trevino, and Adoption of Ordinance#\_\_\_\_\_ De Luna
- 12. Rezoning: A tract of land containing 35.447 acres being out of Lot 61, Amended Map of John H. Shary Subdivision from (AO-I) Agricultural Open Interim to (I-1) Light Industrial, Charco Land Sales, c/o Radcliffe Killam II, and Adoption of Ordinance#\_\_\_\_\_ - De Luna
- 13. Conditional Use Permit: Home Occupation Our Mission Primary Home Care, LLC, 802 Pamela Drive, Lot 1 & W. 52' of Lot 2, Block 4, Parkview No. 1, R-1, Arnoldo Morgan, Adoption of Ordinance #\_\_\_\_\_ - De Luna
- 14. Conditional Use Permit: Home Occupation Lucio Income Tax & Health Insurance Agency, 112 E. 5th Street, Lot 12, Block 78, Mission Original Townsite, R-1, Jose Manuel Lucio III, Adoption of Ordinance #\_\_\_\_\_ - De Luna
- 15. Conditional Use Permit Renewal: To Keep (3) 24' x 70' Portable Buildings Luz Para Las Naciones Church, 915 W. Expressway 83, Lot 1, Nido De Aguila Subdivision, P, Excellence in Leadership, Adoption of Ordinance #\_\_\_\_\_ - De Luna