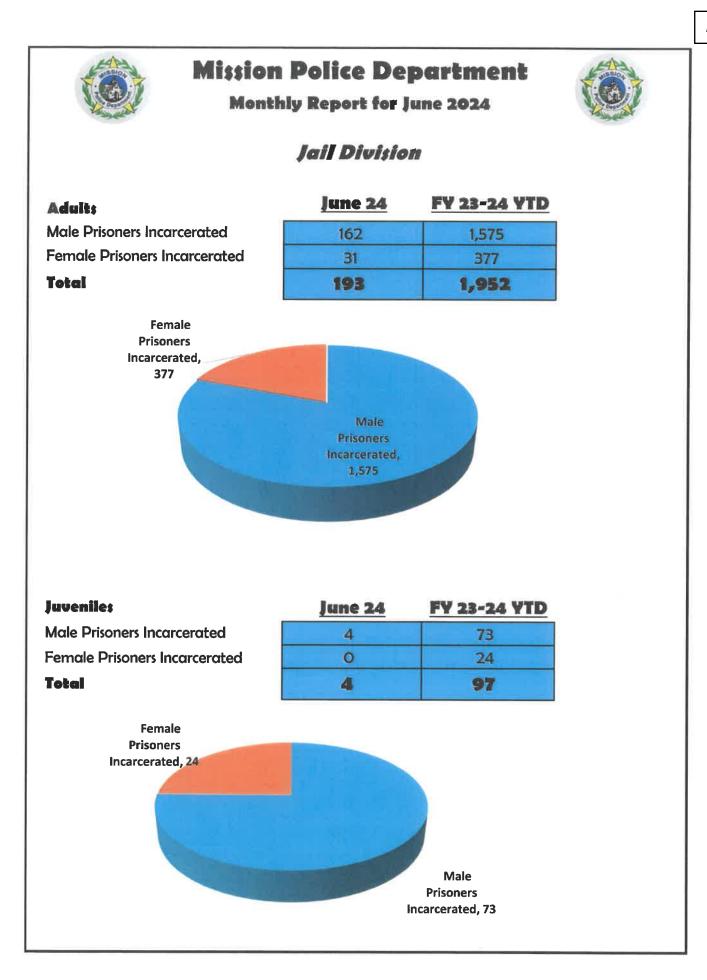

# CITY COUNCIL AGENDA ITEM & RECOMMENDATION SUMMARY

| MEETING DATE:                                                                                                                                                                                                                                                                                                                                                                                                                                                                                                                            | July 22, 2024                            |                         |    |  |  |  |  |  |  |  |
|------------------------------------------------------------------------------------------------------------------------------------------------------------------------------------------------------------------------------------------------------------------------------------------------------------------------------------------------------------------------------------------------------------------------------------------------------------------------------------------------------------------------------------------|------------------------------------------|-------------------------|----|--|--|--|--|--|--|--|
| PRESENTED BY:                                                                                                                                                                                                                                                                                                                                                                                                                                                                                                                            | Mike R. Perez, City Manag                | er                      |    |  |  |  |  |  |  |  |
| AGENDA ITEM:                                                                                                                                                                                                                                                                                                                                                                                                                                                                                                                             | Departmental Reports – Pe                | rez                     |    |  |  |  |  |  |  |  |
| NATURE OF REQUEST:<br>Public Works – June 2024<br>Mission Police Department – June 2024<br>Mission Event Center – June 2024<br>Mission Historical Museum – June 2024<br>Sanitation Department – June 2024<br>Speer Memorial Library – June 2024<br>Risk Management – June 2024<br>Media Relations – May 2024<br>Boys & Girls Club – June 2024<br>Planning – June 2024<br>Planning – June 2024<br>Code Enforcement – June 2024<br>Permit & Inspections – June 2024<br>Fire – June 2024<br>Emergency Ambulance Response Report – June 2024 |                                          |                         |    |  |  |  |  |  |  |  |
| BUDGETED:Yes                                                                                                                                                                                                                                                                                                                                                                                                                                                                                                                             | / No / N/A <b>FUND:</b>                  | ACCT. #:                |    |  |  |  |  |  |  |  |
| BUDGET: <u>\$</u>                                                                                                                                                                                                                                                                                                                                                                                                                                                                                                                        | EST. COST:                               | CURRENT BUDGET BALANCE: | \$ |  |  |  |  |  |  |  |
| BID AMOUNT: \$_<br>STAFF RECOMM                                                                                                                                                                                                                                                                                                                                                                                                                                                                                                          | ENDATION: Approval                       |                         |    |  |  |  |  |  |  |  |
| Departmental Ap                                                                                                                                                                                                                                                                                                                                                                                                                                                                                                                          | proval: N/A                              |                         |    |  |  |  |  |  |  |  |
| Advisory Board F                                                                                                                                                                                                                                                                                                                                                                                                                                                                                                                         | Recommendation: N/A                      |                         |    |  |  |  |  |  |  |  |
| City Manager's R                                                                                                                                                                                                                                                                                                                                                                                                                                                                                                                         | ecommendation: Approval                  |                         |    |  |  |  |  |  |  |  |
|                                                                                                                                                                                                                                                                                                                                                                                                                                                                                                                                          |                                          |                         |    |  |  |  |  |  |  |  |
| RECORD OF VOT                                                                                                                                                                                                                                                                                                                                                                                                                                                                                                                            | TE: APPROVED:<br>DISAPPROVED:<br>TABLED: |                         |    |  |  |  |  |  |  |  |
| AYES                                                                                                                                                                                                                                                                                                                                                                                                                                                                                                                                     |                                          |                         |    |  |  |  |  |  |  |  |
| NAYS                                                                                                                                                                                                                                                                                                                                                                                                                                                                                                                                     |                                          |                         |    |  |  |  |  |  |  |  |
|                                                                                                                                                                                                                                                                                                                                                                                                                                                                                                                                          |                                          |                         |    |  |  |  |  |  |  |  |