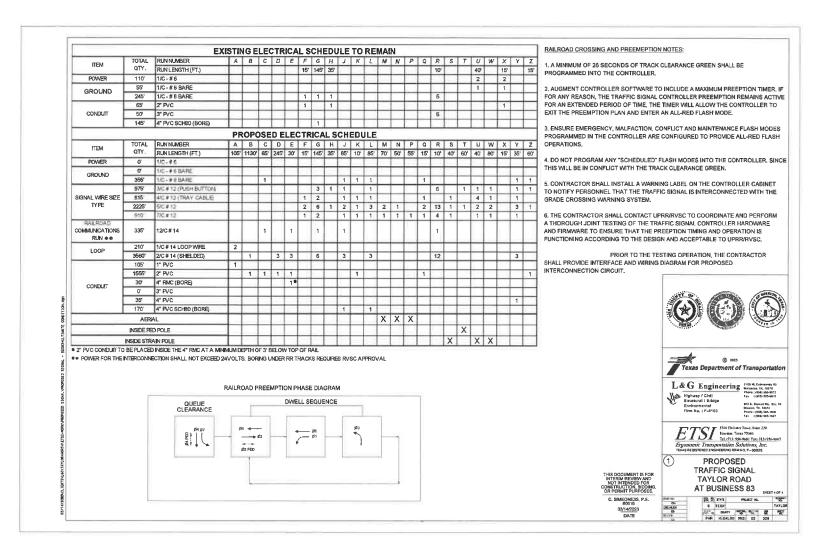

#### **APPROVALS AND AUTHORIZATIONS**

- 24. Preliminary Plat Approval: Sharyland Plantation Village Granada Ph. II Subdivision, Containing 10.04 acres of land, more or less, and partially located within Lot 92, & Lot 102, John H. Shary Subdivision, PUD, Developer: Charco Land Sales, LLC, Engineer: SAMES Engineering - De Luna
- 25. Request from Fortis Land Co. to waive water rights requirements for Bryan Landing Subdivision, being a 27.969 acre tract of land out of Lot 29-10, West Addition to Sharyland - De Luna
- 26. Approval of Public Highway At-Grade Crossing Agreement with Union Pacific Railroad Company for the existing at grade public road crossing over Taylor Road in the amount of \$72,500.00 - Terrazas
- 27. Authorization to submit letter of support on behalf of the City of Mission to Texas Parks and Wildlife for the maintenance of the proposed Sendero Park Bentsen
- 28. Approval of Final Annual Action Plan 2024-25 and Authorize City Manager to Execute Subrecipient Agreements for those receiving FY'24 CDBG Allocations Longoria
- <u>29.</u> Discussion and possible action on the appointment of two vacant positions on the Audit Committee Carrillo