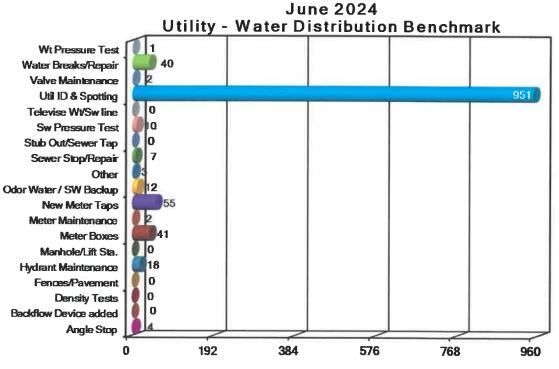

### TITLE

| TITLE                                                            | PAGE  |
|------------------------------------------------------------------|-------|
| Utility Billing & Collection                                     |       |
| Analytical Statistical Comparison - Utility Billing & Collection | 1     |
| Water Distribution                                               |       |
| Water Distribution Utility Line Maintenance                      |       |
| Water Distribution Maintenance Benchmark Summary                 |       |
| Utility Inspections                                              |       |
| Subdivision Inspections                                          |       |
| Utility Construction Projects                                    |       |
| Backflow Prevention Inspections                                  |       |
| Sewer Collection Maintenance                                     | 6     |
| Sewer Collection - Inspections Benchmark                         | 6     |
| Water Treatment Plant Production                                 |       |
| Water Production                                                 |       |
| General Operations & Maintenance - North Water Treatment Plant   |       |
| General Operations & Maintenance - South Water Treatment Plant   |       |
| Wastewater Treatment Plant Production                            | 9     |
| Wastewater - Plant Status                                        | 9     |
| Wastewater - Staff Developments                                  |       |
| Wastewater - General Operations & Maintenance                    | 9-10  |
| Wastewater - Contract Work                                       |       |
| Wastewater - Special Projects                                    | 10    |
| Pre-Treatment Plant - Operations & Maintenance                   | 10    |
| Sludge Removal Cubic Yards                                       |       |
| Street Department                                                | 11    |
| Street Improvement & Construction Projects                       |       |
| Street City Pothole Maintenance                                  |       |
| Street City Miles Swept                                          | 12    |
| Lot Maintenance/Demolished Home                                  | 12    |
| Sign Shop Output Measures                                        |       |
| Street Traffic Light Maintenance                                 |       |
| Storm Drainage Division Projects                                 |       |
| Alley Debris Collection & Mowing                                 |       |
| Tire Removal                                                     |       |
| Fleet Department                                                 |       |
| Administration - Request for Service Calls                       |       |
| Health Department                                                | 16    |
| Health Department Benchmark                                      |       |
| Health Permits                                                   |       |
| Animal Control Service Calls                                     |       |
| Animal Control                                                   | 18-19 |