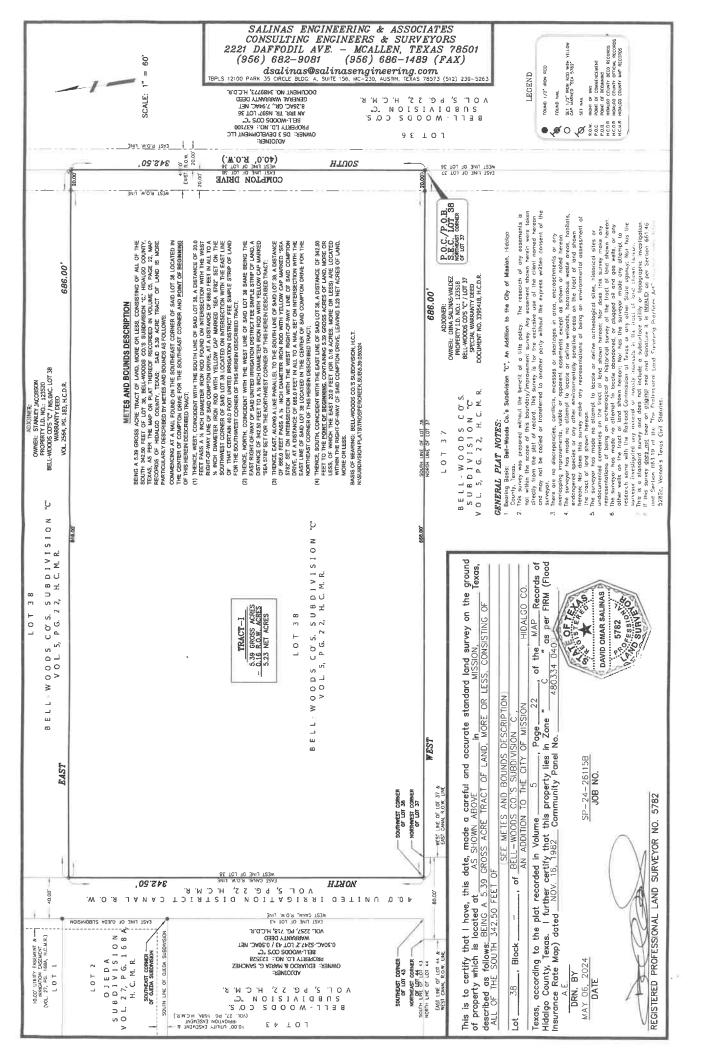

- 9. Rezoning: Being a 5.39 gross acre tract of land, more or less, consisting of all of the South 342.50' out of Lot 38, Bell-Woods CO's Subdivision "C", (AO-I) Agricultural Open Interim to (R-2) Duplex-Fourplex Residential, Raymundo Platas, and Adoption of Ordinance#\_\_\_\_\_ - De Luna
- Rezoning: All of Lot 6, Block 75, Original Townsite of Mission, (C-2) Neighborhood Commercial to (R-2) Duplex-Fourplex Residential, Ramiro Villegas, ROI ONE, LLC, and Adoption of Ordinance#\_\_\_\_\_ - De Luna
- Rezoning: A 14.65 acre tract of land, more or less, being a portion of the South 15.37 acres of Lot 6-10, West Addition to Sharyland to (R-1) Single Family Residential to (I-1) Light Industrial, Victor Trevino, and Adoption of Ordinance#\_\_\_\_\_ De Luna
- 12. Rezoning: A tract of land containing 35.447 acres being out of Lot 61, Amended Map of John H. Shary Subdivision from (AO-I) Agricultural Open Interim to (I-1) Light Industrial, Charco Land Sales, c/o Radcliffe Killam II, and Adoption of Ordinance#\_\_\_\_\_ - De Luna
- 13. Conditional Use Permit: Home Occupation Our Mission Primary Home Care, LLC, 802 Pamela Drive, Lot 1 & W. 52' of Lot 2, Block 4, Parkview No. 1, R-1, Arnoldo Morgan, Adoption of Ordinance #\_\_\_\_\_ - De Luna
- 14. Conditional Use Permit: Home Occupation Lucio Income Tax & Health Insurance Agency, 112 E. 5th Street, Lot 12, Block 78, Mission Original Townsite, R-1, Jose Manuel Lucio III, Adoption of Ordinance #\_\_\_\_\_ - De Luna
- 15. Conditional Use Permit Renewal: To Keep (3) 24' x 70' Portable Buildings Luz Para Las Naciones Church, 915 W. Expressway 83, Lot 1, Nido De Aguila Subdivision, P, Excellence in Leadership, Adoption of Ordinance #\_\_\_\_\_ - De Luna