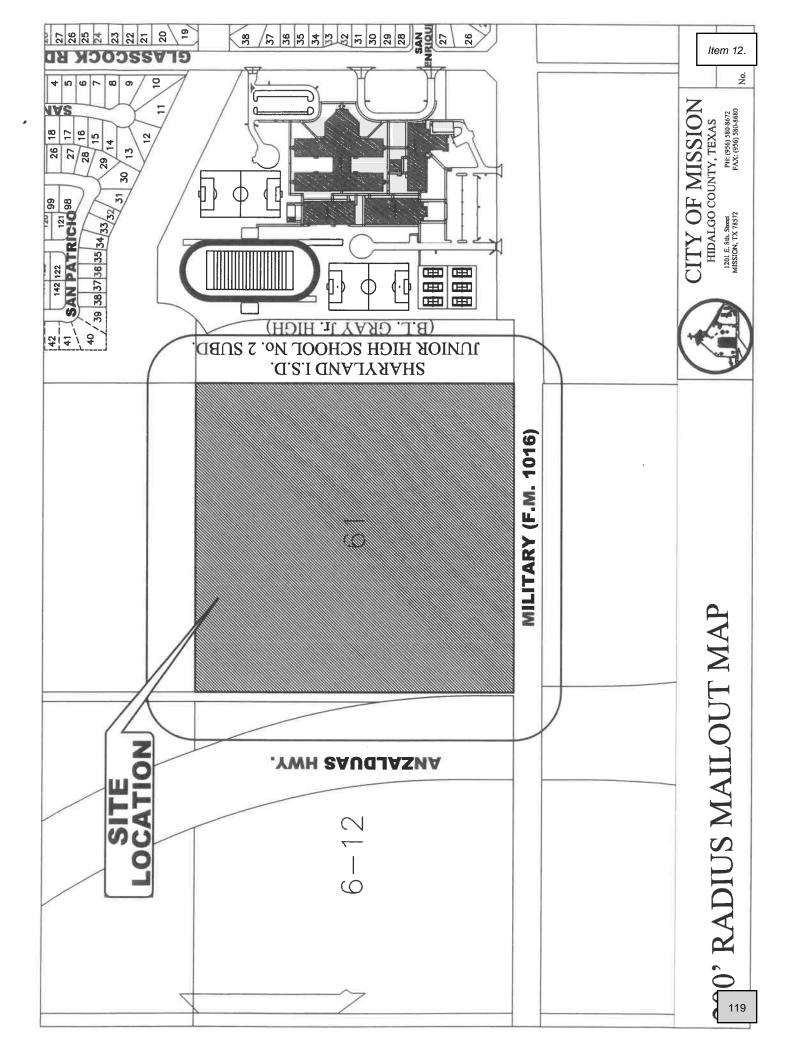

- 9. Rezoning: Being a 5.39 gross acre tract of land, more or less, consisting of all of the South 342.50' out of Lot 38, Bell-Woods CO's Subdivision "C", (AO-I) Agricultural Open Interim to (R-2) Duplex-Fourplex Residential, Raymundo Platas, and Adoption of Ordinance#\_\_\_\_\_ - De Luna
- Rezoning: All of Lot 6, Block 75, Original Townsite of Mission, (C-2) Neighborhood Commercial to (R-2) Duplex-Fourplex Residential, Ramiro Villegas, ROI ONE, LLC, and Adoption of Ordinance#\_\_\_\_\_ - De Luna
- Rezoning: A 14.65 acre tract of land, more or less, being a portion of the South 15.37 acres of Lot 6-10, West Addition to Sharyland to (R-1) Single Family Residential to (I-1) Light Industrial, Victor Trevino, and Adoption of Ordinance#\_\_\_\_\_ De Luna
- 12. Rezoning: A tract of land containing 35.447 acres being out of Lot 61, Amended Map of John H. Shary Subdivision from (AO-I) Agricultural Open Interim to (I-1) Light Industrial, Charco Land Sales, c/o Radcliffe Killam II, and Adoption of Ordinance#\_\_\_\_\_ - De Luna
- 13. Conditional Use Permit: Home Occupation Our Mission Primary Home Care, LLC, 802 Pamela Drive, Lot 1 & W. 52' of Lot 2, Block 4, Parkview No. 1, R-1, Arnoldo Morgan, Adoption of Ordinance #\_\_\_\_\_ - De Luna
- 14. Conditional Use Permit: Home Occupation Lucio Income Tax & Health Insurance Agency, 112 E. 5th Street, Lot 12, Block 78, Mission Original Townsite, R-1, Jose Manuel Lucio III, Adoption of Ordinance #\_\_\_\_\_ - De Luna
- 15. Conditional Use Permit Renewal: To Keep (3) 24' x 70' Portable Buildings Luz Para Las Naciones Church, 915 W. Expressway 83, Lot 1, Nido De Aguila Subdivision, P, Excellence in Leadership, Adoption of Ordinance #\_\_\_\_\_ - De Luna