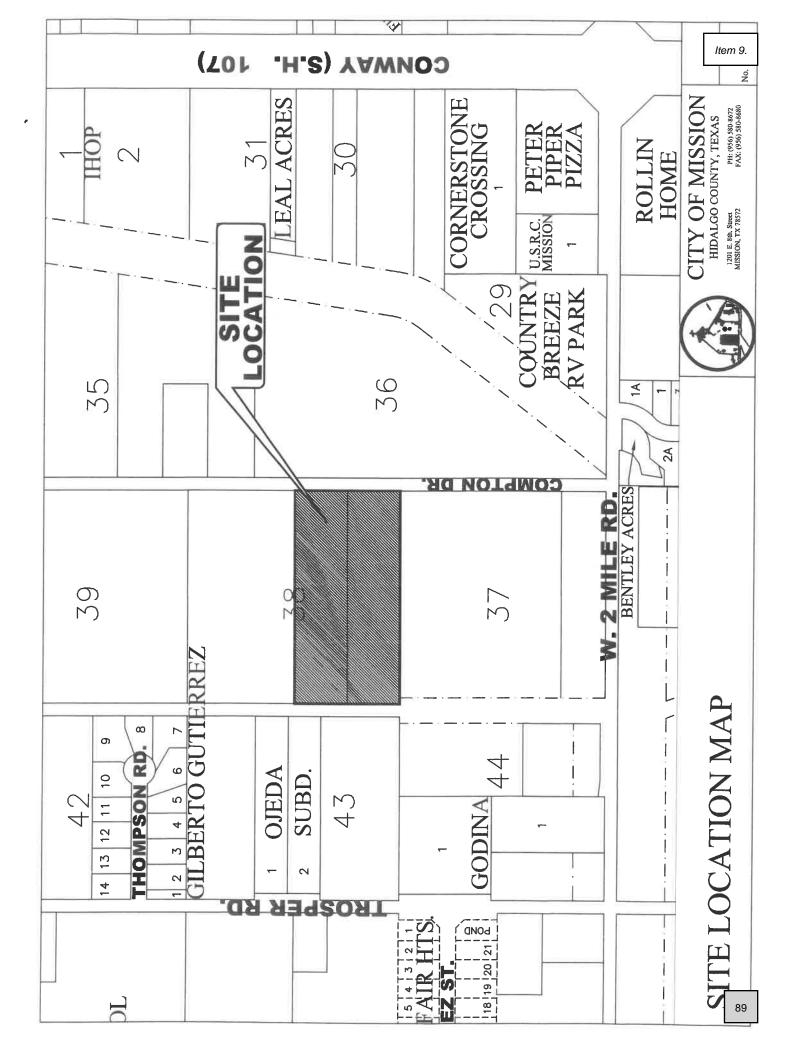

- 9. Rezoning: Being a 5.39 gross acre tract of land, more or less, consisting of all of the South 342.50' out of Lot 38, Bell-Woods CO's Subdivision "C", (AO-I) Agricultural Open Interim to (R-2) Duplex-Fourplex Residential, Raymundo Platas, and Adoption of Ordinance#\_\_\_\_\_ - De Luna
- Rezoning: All of Lot 6, Block 75, Original Townsite of Mission, (C-2) Neighborhood Commercial to (R-2) Duplex-Fourplex Residential, Ramiro Villegas, ROI ONE, LLC, and Adoption of Ordinance#\_\_\_\_\_ - De Luna
- Rezoning: A 14.65 acre tract of land, more or less, being a portion of the South 15.37 acres of Lot 6-10, West Addition to Sharyland to (R-1) Single Family Residential to (I-1) Light Industrial, Victor Trevino, and Adoption of Ordinance#\_\_\_\_\_ De Luna
- 12. Rezoning: A tract of land containing 35.447 acres being out of Lot 61, Amended Map of John H. Shary Subdivision from (AO-I) Agricultural Open Interim to (I-1) Light Industrial, Charco Land Sales, c/o Radcliffe Killam II, and Adoption of Ordinance#\_\_\_\_\_ - De Luna
- 13. Conditional Use Permit: Home Occupation Our Mission Primary Home Care, LLC, 802 Pamela Drive, Lot 1 & W. 52' of Lot 2, Block 4, Parkview No. 1, R-1, Arnoldo Morgan, Adoption of Ordinance #\_\_\_\_\_ - De Luna
- 14. Conditional Use Permit: Home Occupation Lucio Income Tax & Health Insurance Agency, 112 E. 5th Street, Lot 12, Block 78, Mission Original Townsite, R-1, Jose Manuel Lucio III, Adoption of Ordinance #\_\_\_\_\_ - De Luna
- 15. Conditional Use Permit Renewal: To Keep (3) 24' x 70' Portable Buildings Luz Para Las Naciones Church, 915 W. Expressway 83, Lot 1, Nido De Aguila Subdivision, P, Excellence in Leadership, Adoption of Ordinance #\_\_\_\_\_ - De Luna