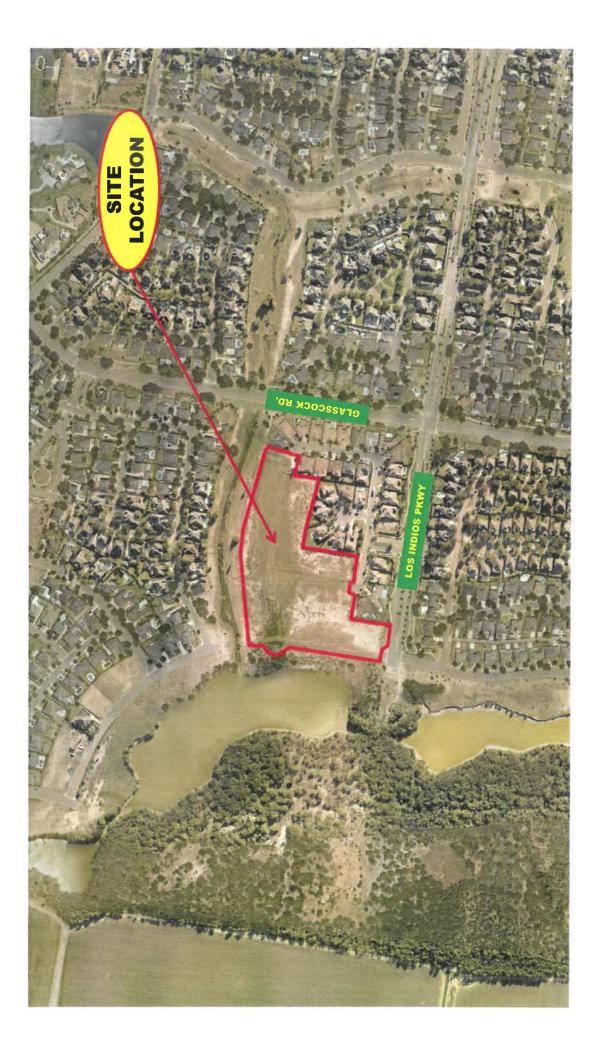

#### **APPROVALS AND AUTHORIZATIONS**

- 24. Preliminary Plat Approval: Sharyland Plantation Village Granada Ph. II Subdivision, Containing 10.04 acres of land, more or less, and partially located within Lot 92, & Lot 102, John H. Shary Subdivision, PUD, Developer: Charco Land Sales, LLC, Engineer: SAMES Engineering - De Luna
- 25. Request from Fortis Land Co. to waive water rights requirements for Bryan Landing Subdivision, being a 27.969 acre tract of land out of Lot 29-10, West Addition to Sharyland - De Luna
- 26. Approval of Public Highway At-Grade Crossing Agreement with Union Pacific Railroad Company for the existing at grade public road crossing over Taylor Road in the amount of \$72,500.00 - Terrazas
- 27. Authorization to submit letter of support on behalf of the City of Mission to Texas Parks and Wildlife for the maintenance of the proposed Sendero Park Bentsen
- 28. Approval of Final Annual Action Plan 2024-25 and Authorize City Manager to Execute Subrecipient Agreements for those receiving FY'24 CDBG Allocations Longoria
- <u>29.</u> Discussion and possible action on the appointment of two vacant positions on the Audit Committee Carrillo