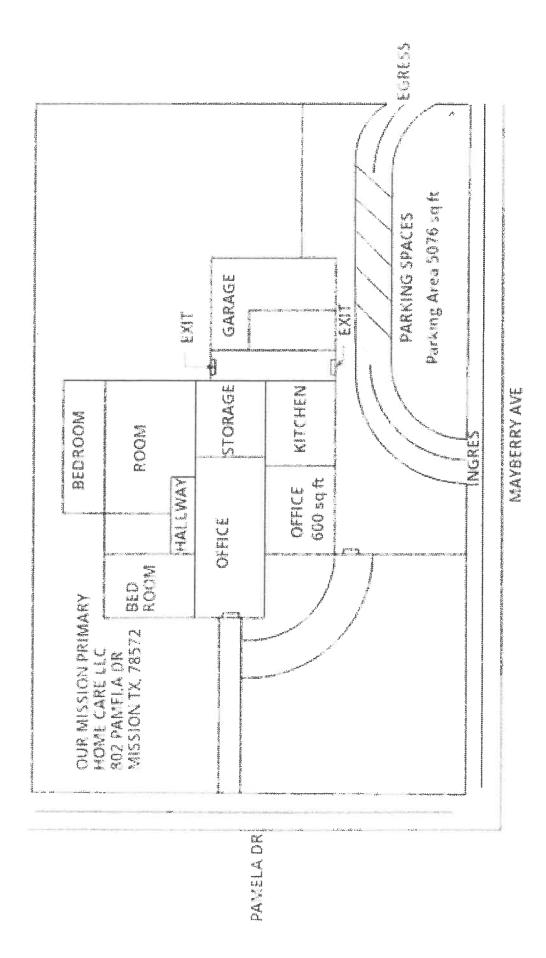

- 9. Rezoning: Being a 5.39 gross acre tract of land, more or less, consisting of all of the South 342.50' out of Lot 38, Bell-Woods CO's Subdivision "C", (AO-I) Agricultural Open Interim to (R-2) Duplex-Fourplex Residential, Raymundo Platas, and Adoption of Ordinance#\_\_\_\_\_ - De Luna
- Rezoning: All of Lot 6, Block 75, Original Townsite of Mission, (C-2) Neighborhood Commercial to (R-2) Duplex-Fourplex Residential, Ramiro Villegas, ROI ONE, LLC, and Adoption of Ordinance#\_\_\_\_\_ - De Luna
- Rezoning: A 14.65 acre tract of land, more or less, being a portion of the South 15.37 acres of Lot 6-10, West Addition to Sharyland to (R-1) Single Family Residential to (I-1) Light Industrial, Victor Trevino, and Adoption of Ordinance#\_\_\_\_\_ De Luna
- 12. Rezoning: A tract of land containing 35.447 acres being out of Lot 61, Amended Map of John H. Shary Subdivision from (AO-I) Agricultural Open Interim to (I-1) Light Industrial, Charco Land Sales, c/o Radcliffe Killam II, and Adoption of Ordinance#\_\_\_\_\_ - De Luna
- 13. Conditional Use Permit: Home Occupation Our Mission Primary Home Care, LLC, 802 Pamela Drive, Lot 1 & W. 52' of Lot 2, Block 4, Parkview No. 1, R-1, Arnoldo Morgan, Adoption of Ordinance #\_\_\_\_\_ - De Luna
- 14. Conditional Use Permit: Home Occupation Lucio Income Tax & Health Insurance Agency, 112 E. 5th Street, Lot 12, Block 78, Mission Original Townsite, R-1, Jose Manuel Lucio III, Adoption of Ordinance #\_\_\_\_\_ - De Luna
- 15. Conditional Use Permit Renewal: To Keep (3) 24' x 70' Portable Buildings Luz Para Las Naciones Church, 915 W. Expressway 83, Lot 1, Nido De Aguila Subdivision, P, Excellence in Leadership, Adoption of Ordinance #\_\_\_\_\_ - De Luna