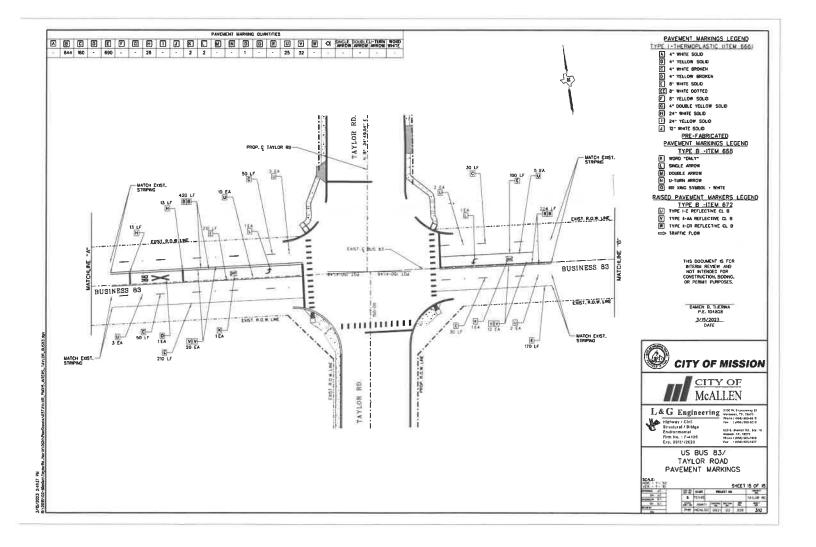

# NOTICE OF REGULAR MEETING OF THE CITY COUNCIL OF THE CITY OF MISSION

Notice is hereby given that on the **22nd day of July, 2024** the City Council of the City of Mission will hold a regular meeting at 4:30 p.m. at 1201 E. 8th Street, Mission, Texas and by Teleconference to consider the following matters. The subjects to be discussed are listed on the agenda, which is attached to and made a part of this Notice.