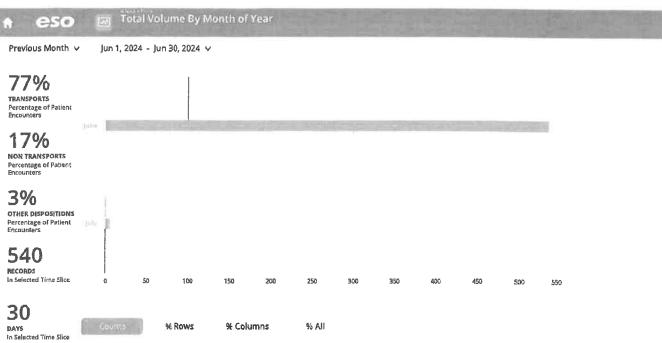

Unconscious                                         | 0.19%  |        |         | 0.19%             | 0.38%   |        |         |         |         |        |         |         |         | 0,75% |
| Vaginal<br>Hemorrhage                               |        |        |         | 0.19%             | 0.38%   |        |         |         |         |        |         |         |         | 0.57% |
| Vomiting                                            |        | 0,57%  | 0.19%   |                   | 0.38%   |        |         |         |         |        |         |         |         | 1.13% |
| Total                                               | 6.6%   | 23.58% | 20.94%  | 22.64%            | 26.23%  |        |         |         |         |        |         |         |         | 100%  |



| Week Ending | 6/2/24 | 6/9/24 | 6/16/24 | 6/23/24 | 6/30/24 | 7/7/24 | 7/14/24 | 7/21/24 | 7/28/24 | 8/4/24 | 8/11/24 | 8/18/24 | 8/25/24 | Total |
|-------------|--------|--------|---------|---------|---------|--------|---------|---------|---------|--------|---------|---------|---------|-------|
| June        | 37     | 127    | 111     | 123     | 135     |        |         |         |         |        |         |         |         | 534   |
| july        |        |        |         |         | 6       |        |         |         |         |        |         |         |         | 6     |
| Totał       | 37     | 127    | 111     | 123     | 142     |        |         |         |         |        |         |         |         | 540   |

# eso

Transports By Destination Name (Bar)

Pr