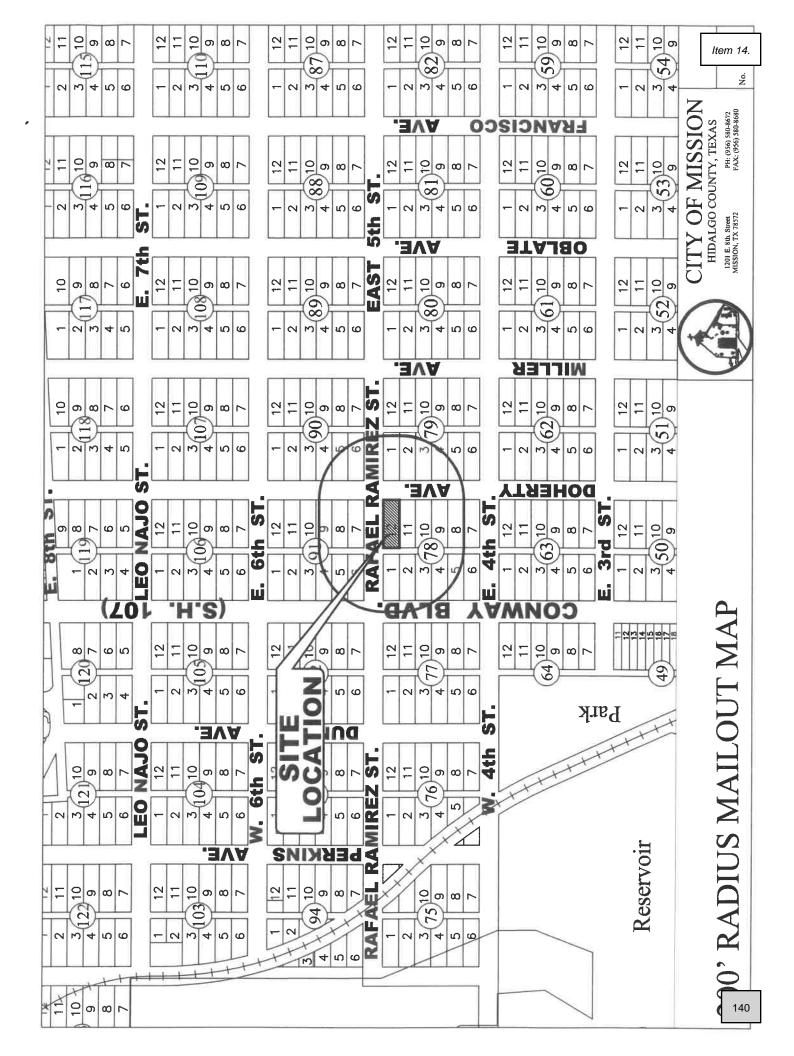

pm.
- Number of Employees: 2 employees one living in the home.
- **Parking:** It is noted that the driveway can easily accommodate up to one vehicle and the carport can accommodate 2 more vehicles
- Must comply with Sec. 1.56-1, Zoning Code (home occupations regulation.), inclusive of sign requirements.

**REVIEW COMMENTS:** Staff mailed out 25 notices to property owners within 200' radius to get any comments in favor or against the request. Staff has received not received any comments in favor or against the request.

**RECOMMENDATION:** Staff recommends approval subject to:

- 1) 1 year re-evaluation to access the new operation,
- 2) Compliance with all City Codes (Building, Fire, and Sign Codes),
- 3) Acquisition of a business license, and
- 4) CUP not transferable to others.

















M5200-00-078-0001-00 (239152) BDSO LLC 500 N CONWAY AVE MISSION TX 78572

M5200-00-078-0005-00 (239155) JOSYAS LP 703 W INSPIRATION RD PHARR TX 78577

M5200-00-078-0008-00 (239158) GOMEZ CRISTINA 409 DOHERTY AVE MISSION TX 78572

M5200-00-078-0011-00 (239161) TAMEZ SAN JUAN HERRERA PO BOX 2252 MISSION TX 78573

M5200-00-079-0002-00 (239164) CASTILLO FRANCISCO & EVELIA 420 DOHERTY AVE MISSION TX 78572

M5200-00-079-0005-00 ( 239167) VILLARREAL CARLOS & MARIA T 1001 W 1ST MISSION TX 78572

M5200-00-090-0005-00 (239297) LAND GRABBER LLC 550 W 3 MILE LINE PALMHURST TX 78573

M5200-00-091-0005-00 (239310) BDSO LLC 500 N CONWAY AVE MISSION TX 78572

M5200-00-091-0009-00 (239313) OLIVAREZ ALVARO E ETAL 1013 N 23RD ST MCALLEN TX 78501 M5200-00-078-0002-00 (239153) BDSO LLC 500 N CONWAY AVE