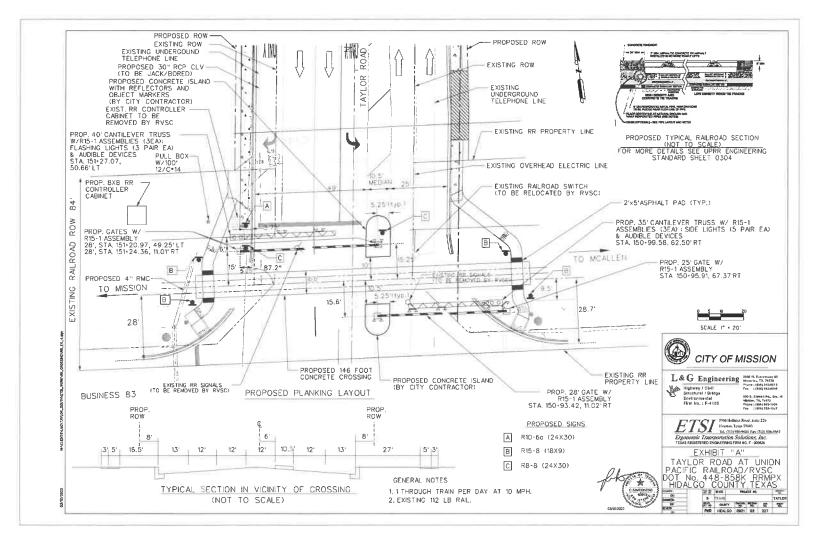

# NOTICE OF REGULAR MEETING OF THE CITY COUNCIL OF THE CITY OF MISSION

Notice is hereby given that on the **22nd day of July, 2024** the City Council of the City of Mission will hold a regular meeting at 4:30 p.m. at 1201 E. 8th Street, Mission, Texas and by Teleconference to consider the following matters. The subjects to be discussed are listed on the agenda, which is attached to and made a part of this Notice.