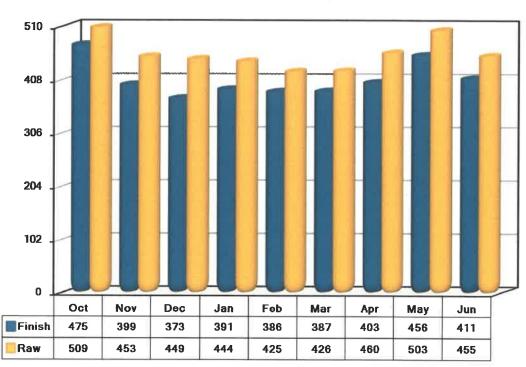

### TITLE

| TITLE                                                            | PAGE  |
|------------------------------------------------------------------|-------|
| Utility Billing & Collection                                     |       |
| Analytical Statistical Comparison - Utility Billing & Collection | 1     |
| Water Distribution                                               |       |
| Water Distribution Utility Line Maintenance                      |       |
| Water Distribution Maintenance Benchmark Summary                 |       |
| Utility Inspections                                              |       |
| Subdivision Inspections                                          |       |
| Utility Construction Projects                                    |       |
| Backflow Prevention Inspections                                  |       |
| Sewer Collection Maintenance                                     | 6     |
| Sewer Collection - Inspections Benchmark                         | 6     |
| Water Treatment Plant Production                                 |       |
| Water Production                                                 |       |
| General Operations & Maintenance - North Water Treatment Plant   |       |
| General Operations & Maintenance - South Water Treatment Plant   |       |
| Wastewater Treatment Plant Production                            | 9     |
| Wastewater - Plant Status                                        | 9     |
| Wastewater - Staff Developments                                  |       |
| Wastewater - General Operations & Maintenance                    | 9-10  |
| Wastewater - Contract Work                                       |       |
| Wastewater - Special Projects                                    | 10    |
| Pre-Treatment Plant - Operations & Maintenance                   | 10    |
| Sludge Removal Cubic Yards                                       |       |
| Street Department                                                | 11    |
| Street Improvement & Construction Projects                       |       |
| Street City Pothole Maintenance                                  |       |
| Street City Miles Swept                                          | 12    |
| Lot Maintenance/Demolished Home                                  | 12    |
| Sign Shop Output Measures                                        |       |
| Street Traffic Light Maintenance                                 |       |
| Storm Drainage Division Projects                                 |       |
| Alley Debris Collection & Mowing                                 |       |
| Tire Removal                                                     |       |
| Fleet Department                                                 |       |
| Administration - Request for Service Calls                       |       |
| Health Department                                                | 16    |
| Health Department Benchmark                                      |       |
| Health Permits                                                   |       |
| Animal Control Service Calls                                     |       |
| Animal Control                                                   | 18-19 |