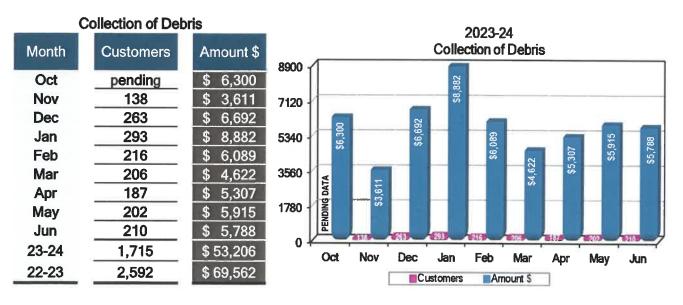

| · · · · · · · · · · · · · · · · · · · |                           |                   |                 |                      |

## Storm Drainage Improvement Projects

| Project Name                             | Linear<br>Feet | Construction<br>Completion | Current<br>Status | Construction<br>Cost Estimate | Contractor             |
|------------------------------------------|----------------|----------------------------|-------------------|-------------------------------|------------------------|
| Glasscock Storm Drainage<br>Improvements | 11,865         | 96%                        | 96%               | \$ 3,712,513                  | Mor-Will<br>Const. LLC |

**Collection of Debris** There were 210 customers with a collection of debris totaling \$ 5,788.



Page 11 of 19

June 2024

Item 5.



# City Pothole Maintenance Street Crews filled a total of 720 potholes.

City Street Miles Swept Mr. Torres and Mr. Gutierrez, Sweeper Operators, cleaned 1,056 miles.

| Month  | 22-23 | 23-24 |
|--------|-------|-------|
| Oct    | 199   | 1,048 |
| Nov    | 478   | 837   |
| Dec    | 612   | 1,239 |
| Jan    | 964   | 1,043 |
| Feb    | 2,042 | 985   |
| Mar    | 1,555 | 735   |
| Apr    | 405   | 888   |
| May    | 1,515 | 1,252 |
| Jun    | 509   | 1,056 |
| Totals | 8,279 | 9,083 |

2023-24 Street Miles Swept



Lot Maintenance / Demolished Home



There were no lot maintenance or properties demolished.



2023-24 Lot Maintenance / Demolished Home

Page 12 of 19

June 2024



# Sign Shop Output Measures Crews installed 22 signs (11 stop signs) an