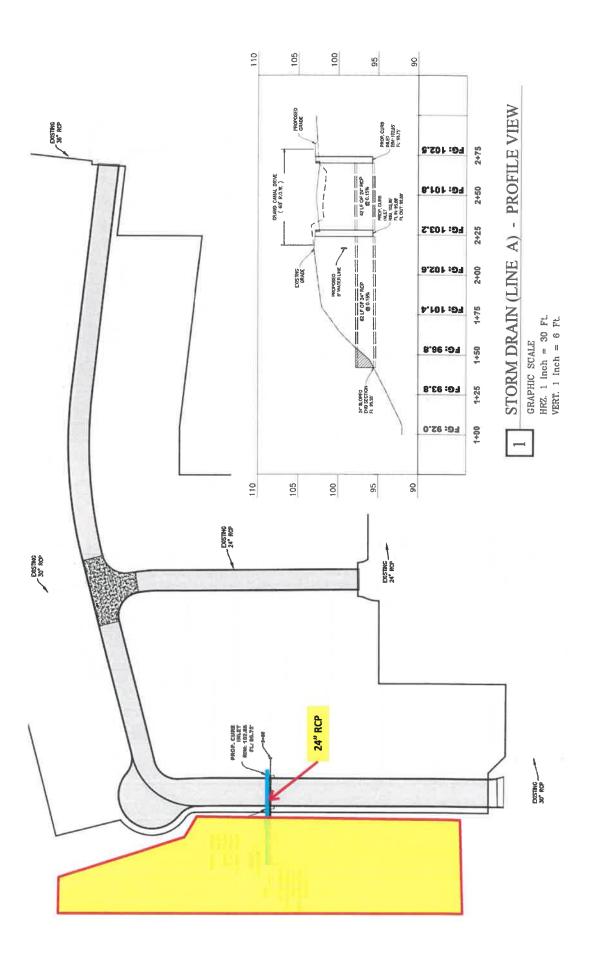

ill be by existing ROW extensions from Phase I.

A master drainage plan report has been prepared for a region encompassing approx. 7000 acres. The region is hounded by the Mission Inlet to the north, the Banker Floodway to the south, Bentsen Rd. to the east, and Conway Ave. to the west and is protected from the 100 year event based on starting water surface elevation provided in the Mission Inlet Master Plan by Turner, Collie & Braden dated September 2002. The City Engineer has reviewed and approved the drainage report.

## **OTHER COMMENTS**

Installation of Street Lighting as per City Standards Must Comply with all other format findings

## **RECOMMENDATION**

Staff recommends approval subject to payment of Capital Sewer Recovery fee and any other format findings.





ł



Į.

213









# DRAINAGE STATEMENT

for

# **Sharyland Plantation Village Granada Phase 2 Subdivision** City of Mission, Hidalgo County, Texas

The Sharyland Plantation Village Subdivision is an 877-acre master planned unit development, updated February 25, 2002, out of the John H. Shary Subdivision as recorded in Volume 1, Page 17, Map Records of Hidalgo County, Texas. Sharyland Plantation Granada Phase 2 Subdivision contains 10.04 acres of land, more or less and partially located within Lot 92 & Lot 102, John H. Shary Subdivision. The Granada Phase 2 Subdivision will be located north of the intersection of Los Indios Parkway and Grand Canal Drive.

The proposed subdivision is situated in Flood Zone "C" of HIDALGO County Unincorporated Area per FEMA Flood Insurance Rate Map, Community Panel Number