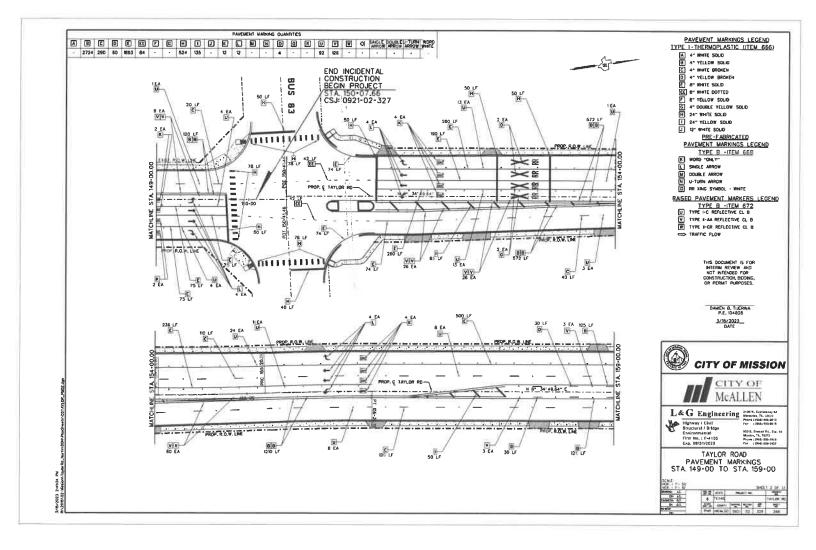

#### **APPROVALS AND AUTHORIZATIONS**

- 24. Preliminary Plat Approval: Sharyland Plantation Village Granada Ph. II Subdivision, Containing 10.04 acres of land, more or less, and partially located within Lot 92, & Lot 102, John H. Shary Subdivision, PUD, Developer: Charco Land Sales, LLC, Engineer: SAMES Engineering - De Luna
- 25. Request from Fortis Land Co. to waive water rights requirements for Bryan Landing Subdivision, being a 27.969 acre tract of land out of Lot 29-10, West Addition to Sharyland - De Luna
- 26. Approval of Public Highway At-Grade Crossing Agreement with Union Pacific Railroad Company for the existing at grade public road crossing over Taylor Road in the amount of \$72,500.00 - Terrazas
- 27. Authorization to submit letter of support on behalf of the City of Mission to Texas Parks and Wildlife for the maintenance of the proposed Sendero Park Bentsen
- 28. Approval of Final Annual Action Plan 2024-25 and Authorize City Manager to Execute Subrecipient Agreements for those receiving FY'24 CDBG Allocations Longoria
- <u>29.</u> Discussion and possible action on the appointment of two vacant positions on the Audit Committee Carrillo