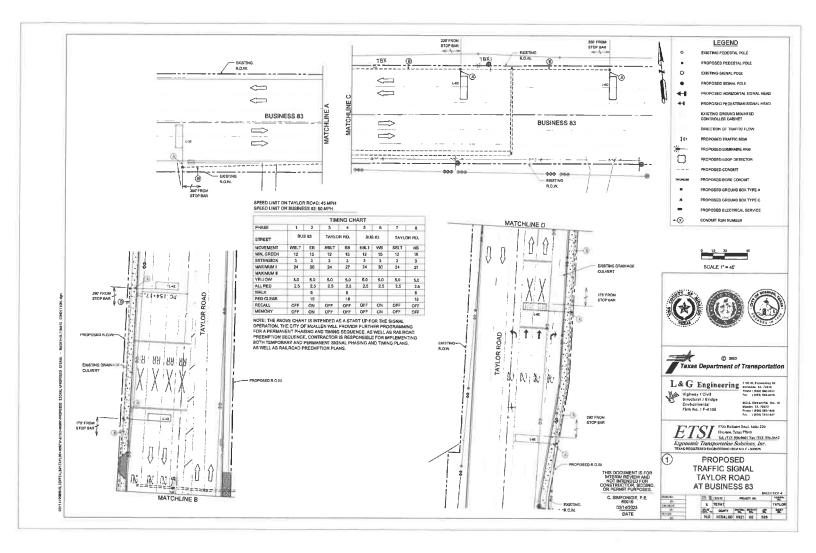

#### **APPROVALS AND AUTHORIZATIONS**

- 24. Preliminary Plat Approval: Sharyland Plantation Village Granada Ph. II Subdivision, Containing 10.04 acres of land, more or less, and partially located within Lot 92, & Lot 102, John H. Shary Subdivision, PUD, Developer: Charco Land Sales, LLC, Engineer: SAMES Engineering - De Luna
- 25. Request from Fortis Land Co. to waive water rights requirements for Bryan Landing Subdivision, being a 27.969 acre tract of land out of Lot 29-10, West Addition to Sharyland - De Luna
- 26. Approval of Public Highway At-Grade Crossing Agreement with Union Pacific Railroad Company for the existing at grade public road crossing over Taylor Road in the amount of \$72,500.00 - Terrazas
- 27. Authorization to submit letter of support on behalf of the City of Mission to Texas Parks and Wildlife for the maintenance of the proposed Sendero Park Bentsen
- 28. Approval of Final Annual Action Plan 2024-25 and Authorize City Manager to Execute Subrecipient Agreements for those receiving FY'24 CDBG Allocations Longoria
- <u>29.</u> Discussion and possible action on the appointment of two vacant positions on the Audit Committee Carrillo