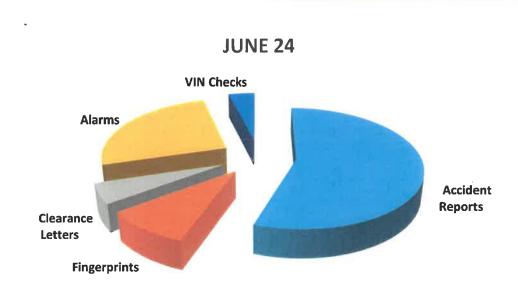

*; Division

The following entries from our records division are actual persons visiting the Mission Police Department facility to obtain copies of reports; getting fingerprinted; job applications; clearence letter for job applications; vehicle identification number clearence letters for people buying used motor vehicles; persons visiting our warrant officers, criminal investigations or administrative personnel for assistance in police related matters.

|                   | June 24 | FY 23-24 YTD |
|-------------------|---------|--------------|
| Accident Reports  | 130     | 925          |
| Fingerprints      | 15      | 158          |
| Clearance Letters | 9       | 91           |
| Alarms            | 48      | 429          |
| VIN Checks        | 13      | 67           |

#### TOTAL



215

1,670

| Use of<br>Kitchen<br>Charges         Function<br>Total         Adjustments and<br>Discounts         Total<br>Received         Total<br>Payments         Balan<br>Received           0         \$0.00         \$3,725.00         \$0.00         \$0.00         \$0.00         \$0.00         \$0.00         \$0.00         \$0.00         \$0.00         \$0.00         \$0.00         \$0.00         \$0.00         \$0.00         \$0.00         \$0.00         \$0.00         \$0.00         \$0.00         \$0.00         \$0.00         \$0.00         \$0.00         \$0.00         \$0.00         \$0.00         \$0.00         \$0.00         \$0.00         \$0.00         \$0.00         \$0.00         \$0.00         \$0.00         \$0.00         \$0.00         \$0.00         \$0.00         \$0.0