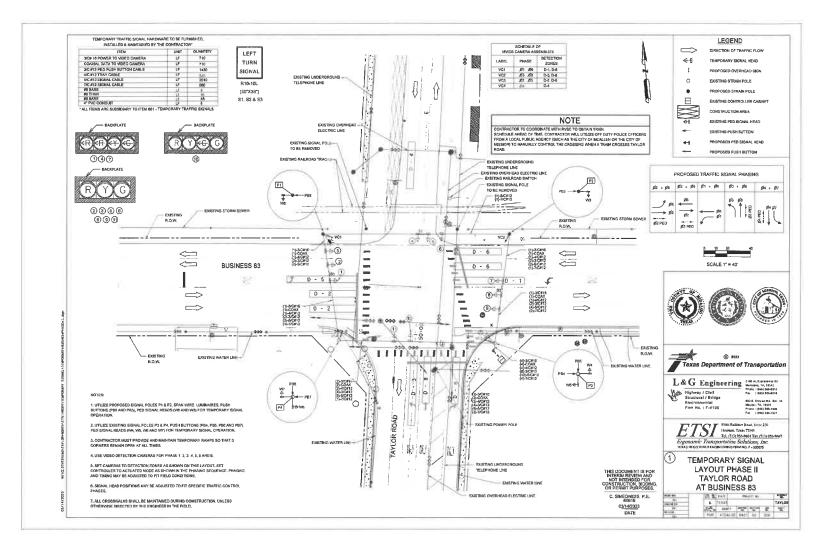

# NOTICE OF REGULAR MEETING OF THE CITY COUNCIL OF THE CITY OF MISSION

Notice is hereby given that on the **22nd day of July, 2024** the City Council of the City of Mission will hold a regular meeting at 4:30 p.m. at 1201 E. 8th Street, Mission, Texas and by Teleconference to consider the following matters. The subjects to be discussed are listed on the agenda, which is attached to and made a part of this Notice.