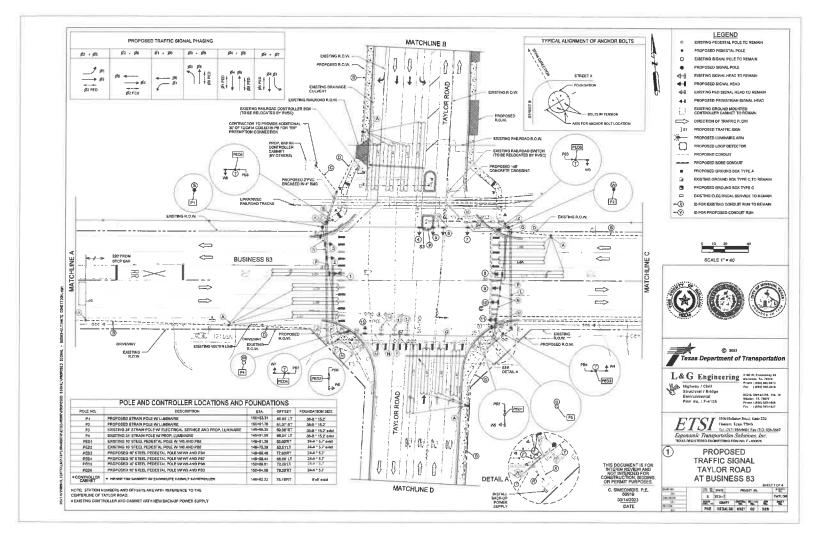

- 9. Rezoning: Being a 5.39 gross acre tract of land, more or less, consisting of all of the South 342.50' out of Lot 38, Bell-Woods CO's Subdivision "C", (AO-I) Agricultural Open Interim to (R-2) Duplex-Fourplex Residential, Raymundo Platas, and Adoption of Ordinance#\_\_\_\_\_ - De Luna
- Rezoning: All of Lot 6, Block 75, Original Townsite of Mission, (C-2) Neighborhood Commercial to (R-2) Duplex-Fourplex Residential, Ramiro Villegas, ROI ONE, LLC, and Adoption of Ordinance#\_\_\_\_\_ - De Luna
- Rezoning: A 14.65 acre tract of land, more or less, being a portion of the South 15.37 acres of Lot 6-10, West Addition to Sharyland to (R-1) Single Family Residential to (I-1) Light Industrial, Victor Trevino, and Adoption of Ordinance#\_\_\_\_\_ De Luna
- 12. Rezoning: A tract of land containing 35.447 acres being out of Lot 61, Amended Map of John H. Shary Subdivision from (AO-I) Agricultural Open Interim to (I-1) Light Industrial, Charco Land Sales, c/o Radcliffe Killam II, and Adoption of Ordinance#\_\_\_\_\_ - De Luna
- 13. Conditional Use Permit: Home Occupation Our Mission Primary Home Care, LLC, 802 Pamela Drive, Lot 1 & W. 52' of Lot 2, Block 4, Parkview No. 1, R-1, Arnoldo Morgan, Adoption of Ordinance #\_\_\_\_\_ - De Luna
- 14. Conditional Use Permit: Home Occupation Lucio Income Tax & Health Insurance Agency, 112 E. 5th Street, Lot 12, Block 78, Mission Original Townsite, R-1, Jose Manuel Lucio III, Adoption of Ordinance #\_\_\_\_\_ - De Luna
- 15. Conditional Use Permit Renewal: To Keep (3) 24' x 70' Portable Buildings Luz Para Las Naciones Church, 915 W. Expressway 83, Lot 1, Nido De Aguila Subdivision, P, Excellence in Leadership, Adoption of Ordinance #\_\_\_\_\_ - De Luna