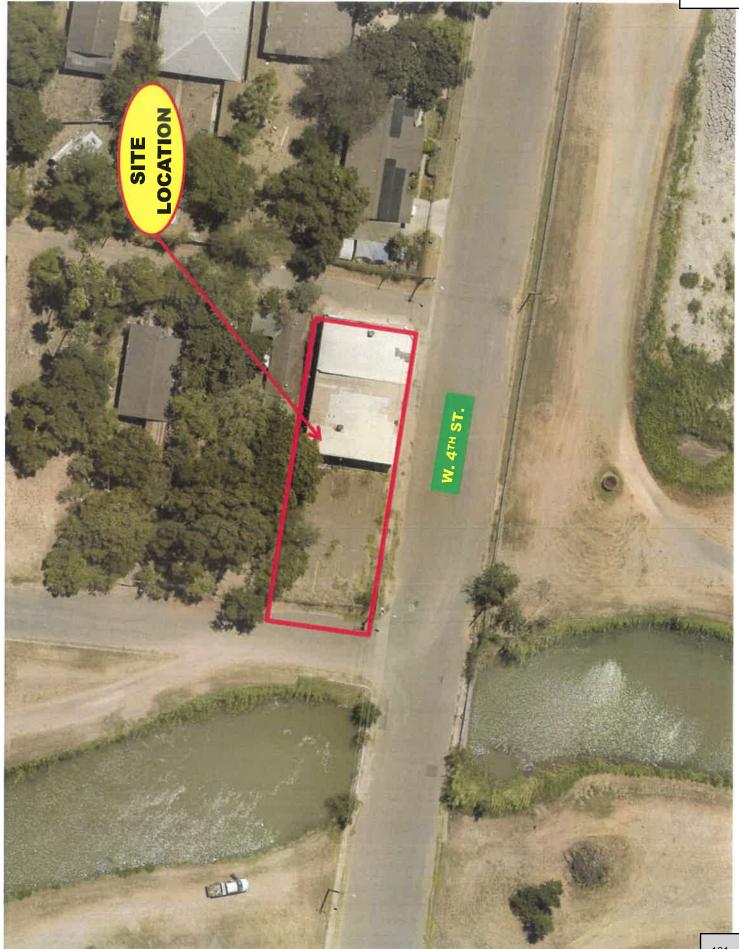

- 9. Rezoning: Being a 5.39 gross acre tract of land, more or less, consisting of all of the South 342.50' out of Lot 38, Bell-Woods CO's Subdivision "C", (AO-I) Agricultural Open Interim to (R-2) Duplex-Fourplex Residential, Raymundo Platas, and Adoption of Ordinance#\_\_\_\_\_ - De Luna
- Rezoning: All of Lot 6, Block 75, Original Townsite of Mission, (C-2) Neighborhood Commercial to (R-2) Duplex-Fourplex Residential, Ramiro Villegas, ROI ONE, LLC, and Adoption of Ordinance#\_\_\_\_\_ - De Luna
- Rezoning: A 14.65 acre tract of land, more or less, being a portion of the South 15.37 acres of Lot 6-10, West Addition to Sharyland to (R-1) Single Family Residential to (I-1) Light Industrial, Victor Trevino, and Adoption of Ordinance#\_\_\_\_\_ De Luna
- 12. Rezoning: A tract of land containing 35.447 acres being out of Lot 61, Amended Map of John H. Shary Subdivision from (AO-I) Agricultural Open Interim to (I-1) Light Industrial, Charco Land Sales, c/o Radcliffe Killam II, and Adoption of Ordinance#\_\_\_\_\_ - De Luna
- 13. Conditional Use Permit: Home Occupation Our Mission Primary Home Care, LLC, 802 Pamela Drive, Lot 1 & W. 52' of Lot 2, Block 4, Parkview No. 1, R-1, Arnoldo Morgan, Adoption of Ordinance #\_\_\_\_\_ - De Luna
- 14. Conditional Use Permit: Home Occupation Lucio Income Tax & Health Insurance Agency, 112 E. 5th Street, Lot 12, Block 78, Mission Original Townsite, R-1, Jose Manuel Lucio III, Adoption of Ordinance #\_\_\_\_\_ - De Luna
- 15. Conditional Use Permit Renewal: To Keep (3) 24' x 70' Portable Buildings Luz Para Las Naciones Church, 915 W. Expressway 83, Lot 1, Nido De Aguila Subdivision, P, Excellence in Leadership, Adoption of Ordinance #\_\_\_\_\_ - De Luna