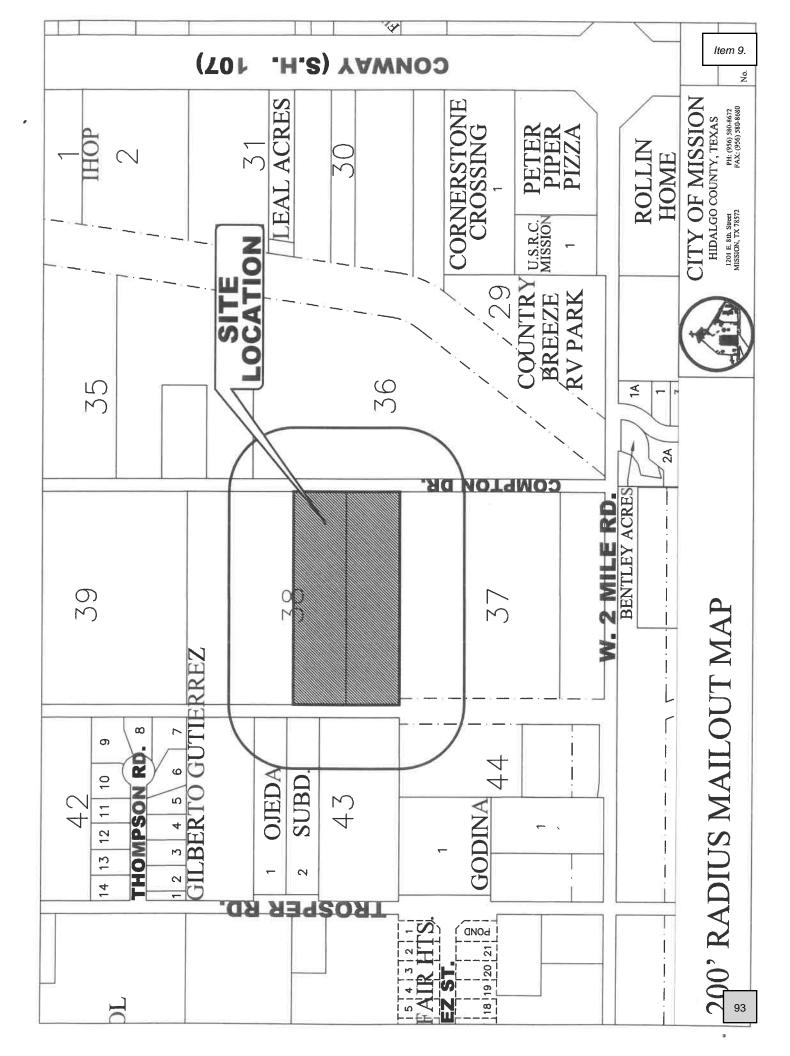

- 9. Rezoning: Being a 5.39 gross acre tract of land, more or less, consisting of all of the South 342.50' out of Lot 38, Bell-Woods CO's Subdivision "C", (AO-I) Agricultural Open Interim to (R-2) Duplex-Fourplex Residential, Raymundo Platas, and Adoption of Ordinance#\_\_\_\_\_ - De Luna
- Rezoning: All of Lot 6, Block 75, Original Townsite of Mission, (C-2) Neighborhood Commercial to (R-2) Duplex-Fourplex Residential, Ramiro Villegas, ROI ONE, LLC, and Adoption of Ordinance#\_\_\_\_\_ - De Luna
- Rezoning: A 14.65 acre tract of land, more or less, being a portion of the South 15.37 acres of Lot 6-10, West Addition to Sharyland to (R-1) Single Family Residential to (I-1) Light Industrial, Victor Trevino, and Adoption of Ordinance#\_\_\_\_\_ De Luna
- 12. Rezoning: A tract of land containing 35.447 acres being out of Lot 61, Amended Map of John H. Shary Subdivision from (AO-I) Agricultural Open Interim to (I-1) Light Industrial, Charco Land Sales, c/o Radcliffe Killam II, and Adoption of Ordinance#\_\_\_\_\_ - De Luna
- 13. Conditional Use Permit: Home Occupation Our Mission Primary Home Care, LLC, 802 Pamela Drive, Lot 1 & W. 52' of Lot 2, Block 4, Parkview No. 1, R-1, Arnoldo Morgan, Adoption of Ordinance #\_\_\_\_\_ - De Luna
- 14. Conditional Use Permit: Home Occupation Lucio Income Tax & Health Insurance Agency, 112 E. 5th Street, Lot 12, Block 78, Mission Original Townsite, R-1, Jose Manuel Lucio III, Adoption of Ordinance #\_\_\_\_\_ - De Luna
- 15. Conditional Use Permit Renewal: To Keep (3) 24' x 70' Portable Buildings Luz Para Las Naciones Church, 915 W. Expressway 83, Lot 1, Nido De Aguila Subdivision, P, Excellence in Leadership, Adoption of Ordinance #\_\_\_\_\_ - De Luna