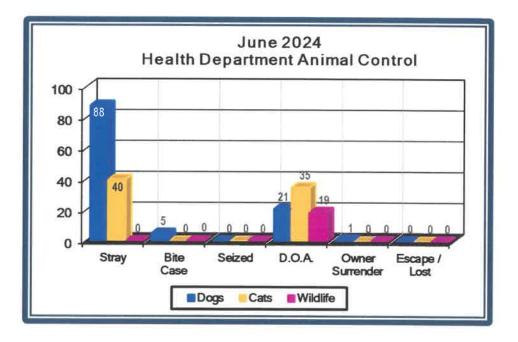

#### **PUBLIC WORKS Table of Contents** June 2024

### TITLE

| TITLE                                                            | PAGE  |
|------------------------------------------------------------------|-------|
| Utility Billing & Collection                                     |       |
| Analytical Statistical Comparison - Utility Billing & Collection | 1     |
| Water Distribution                                               |       |
| Water Distribution Utility Line Maintenance                      |       |
| Water Distribution Maintenance Benchmark Summary                 |       |
| Utility Inspections                                              |       |
| Subdivision Inspections                                          |       |
| Utility Construction Projects                                    |       |
| Backflow Prevention Inspections                                  |       |
| Sewer Collection Maintenance                                     | 6     |
| Sewer Collection - Inspections Benchmark                         | 6     |
| Water Treatment Plant Production                                 |       |
| Water Production                                                 |       |
| General Operations & Maintenance - North Water Treatment Plant   |       |
| General Operations & Maintenance - South Water Treatment Plant   |       |
| Wastewater Treatment Plant Production                            | 9     |
| Wastewater - Plant Status                                        | 9     |
| Wastewater - Staff Developments                                  |       |
| Wastewater - General Operations & Maintenance                    | 9-10  |
| Wastewater - Contract Work                                       |       |
| Wastewater - Special Projects                                    | 10    |
| Pre-Treatment Plant - Operations & Maintenance                   | 10    |
| Sludge Removal Cubic Yards                                       |       |
| Street Department                                                | 11    |
| Street Improvement & Construction Projects                       |       |
| Street City Pothole Maintenance                                  |       |
| Street City Miles Swept                                          | 12    |
| Lot Maintenance/Demolished Home                                  | 12    |
| Sign Shop Output Measures                                        |       |
| Street Traffic Light Maintenance                                 |       |
| Storm Drainage Division Projects                                 |       |
| Alley Debris Collection & Mowing                                 |       |
| Tire Removal                                                     |       |
| Fleet Department                                                 |       |
| Administration - Request for Service Calls                       |       |
| Health Department                                                | 16    |
| Health Department Benchmark                                      |       |
| Health Permits                                                   |       |
| Animal Control Service Calls                                     |       |
| Animal Control                                                   | 18-19 |