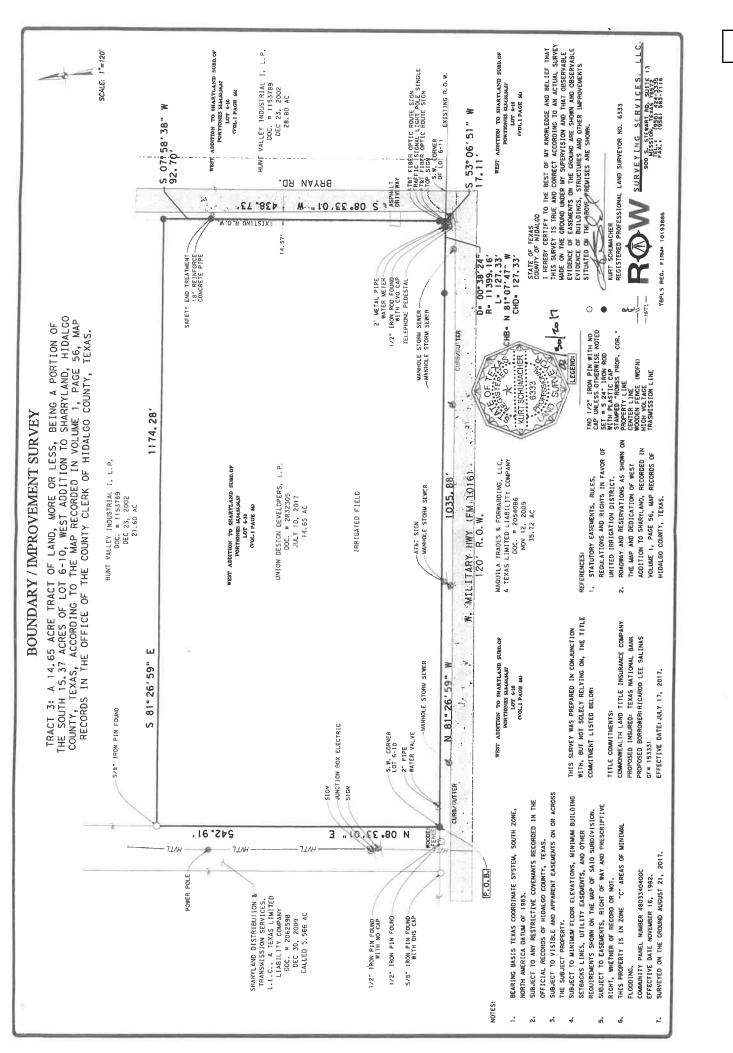

- 9. Rezoning: Being a 5.39 gross acre tract of land, more or less, consisting of all of the South 342.50' out of Lot 38, Bell-Woods CO's Subdivision "C", (AO-I) Agricultural Open Interim to (R-2) Duplex-Fourplex Residential, Raymundo Platas, and Adoption of Ordinance#\_\_\_\_\_ - De Luna
- Rezoning: All of Lot 6, Block 75, Original Townsite of Mission, (C-2) Neighborhood Commercial to (R-2) Duplex-Fourplex Residential, Ramiro Villegas, ROI ONE, LLC, and Adoption of Ordinance#\_\_\_\_\_ - De Luna
- Rezoning: A 14.65 acre tract of land, more or less, being a portion of the South 15.37 acres of Lot 6-10, West Addition to Sharyland to (R-1) Single Family Residential to (I-1) Light Industrial, Victor Trevino, and Adoption of Ordinance#\_\_\_\_\_ De Luna
- 12. Rezoning: A tract of land containing 35.447 acres being out of Lot 61, Amended Map of John H. Shary Subdivision from (AO-I) Agricultural Open Interim to (I-1) Light Industrial, Charco Land Sales, c/o Radcliffe Killam II, and Adoption of Ordinance#\_\_\_\_\_ - De Luna
- 13. Conditional Use Permit: Home Occupation Our Mission Primary Home Care, LLC, 802 Pamela Drive, Lot 1 & W. 52' of Lot 2, Block 4, Parkview No. 1, R-1, Arnoldo Morgan, Adoption of Ordinance #\_\_\_\_\_ - De Luna
- 14. Conditional Use Permit: Home Occupation Lucio Income Tax & Health Insurance Agency, 112 E. 5th Street, Lot 12, Block 78, Mission Original Townsite, R-1, Jose Manuel Lucio III, Adoption of Ordinance #\_\_\_\_\_ - De Luna
- 15. Conditional Use Permit Renewal: To Keep (3) 24' x 70' Portable Buildings Luz Para Las Naciones Church, 915 W. Expressway 83, Lot 1, Nido De Aguila Subdivision, P, Excellence in Leadership, Adoption of Ordinance #\_\_\_\_\_ - De Luna