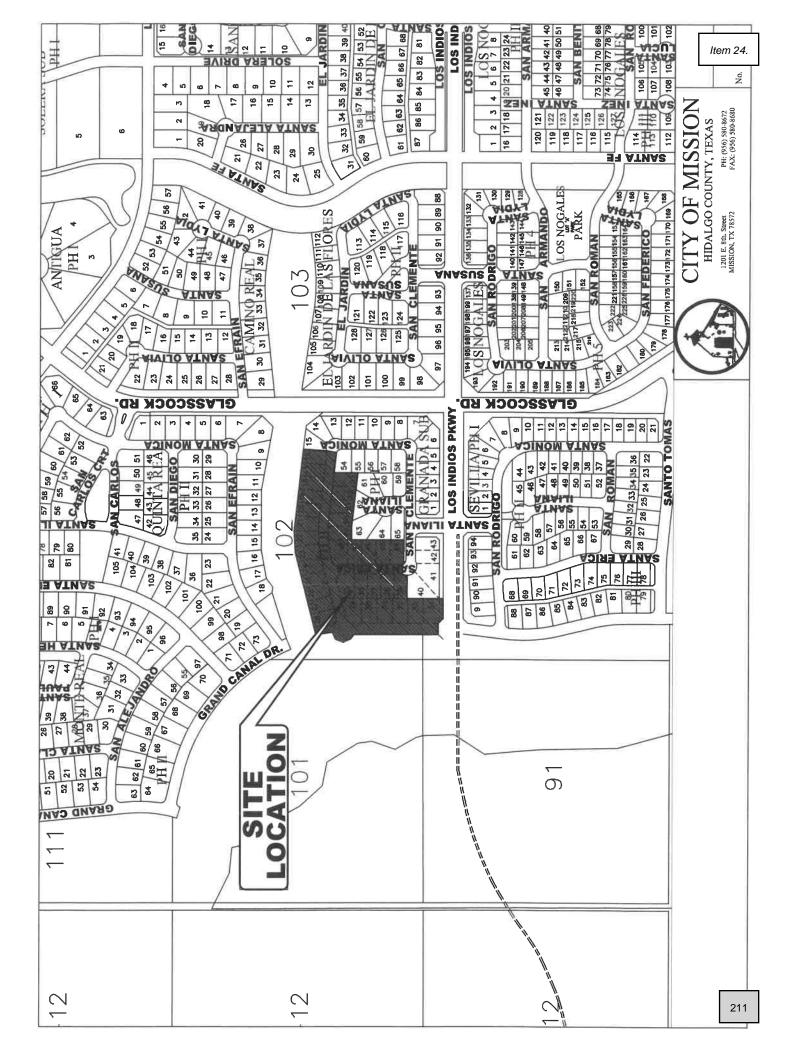

#### **APPROVALS AND AUTHORIZATIONS**

- 24. Preliminary Plat Approval: Sharyland Plantation Village Granada Ph. II Subdivision, Containing 10.04 acres of land, more or less, and partially located within Lot 92, & Lot 102, John H. Shary Subdivision, PUD, Developer: Charco Land Sales, LLC, Engineer: SAMES Engineering - De Luna
- 25. Request from Fortis Land Co. to waive water rights requirements for Bryan Landing Subdivision, being a 27.969 acre tract of land out of Lot 29-10, West Addition to Sharyland - De Luna
- 26. Approval of Public Highway At-Grade Crossing Agreement with Union Pacific Railroad Company for the existing at grade public road crossing over Taylor Road in the amount of \$72,500.00 - Terrazas
- 27. Authorization to submit letter of support on behalf of the City of Mission to Texas Parks and Wildlife for the maintenance of the proposed Sendero Park Bentsen
- 28. Approval of Final Annual Action Plan 2024-25 and Authorize City Manager to Execute Subrecipient Agreements for those receiving FY'24 CDBG Allocations Longoria
- <u>29.</u> Discussion and possible action on the appointment of two vacant positions on the Audit Committee Carrillo