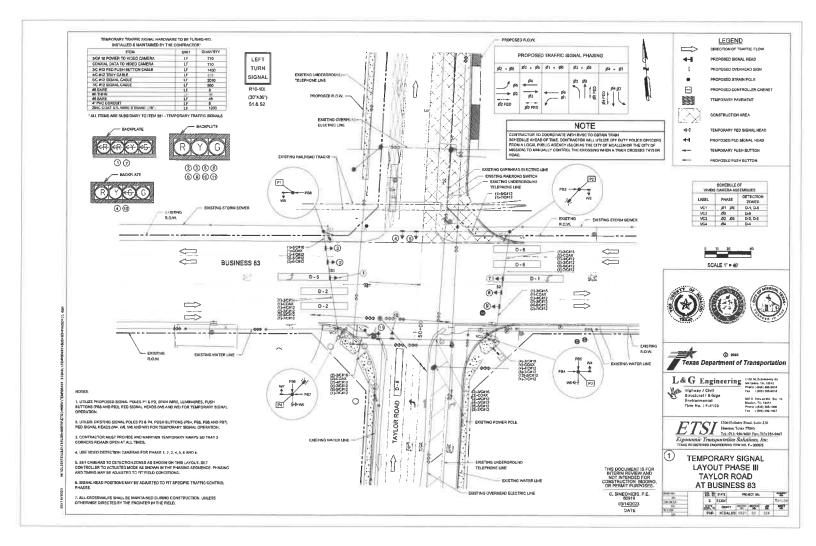

- 9. Rezoning: Being a 5.39 gross acre tract of land, more or less, consisting of all of the South 342.50' out of Lot 38, Bell-Woods CO's Subdivision "C", (AO-I) Agricultural Open Interim to (R-2) Duplex-Fourplex Residential, Raymundo Platas, and Adoption of Ordinance#\_\_\_\_\_ - De Luna
- Rezoning: All of Lot 6, Block 75, Original Townsite of Mission, (C-2) Neighborhood Commercial to (R-2) Duplex-Fourplex Residential, Ramiro Villegas, ROI ONE, LLC, and Adoption of Ordinance#\_\_\_\_\_ - De Luna
- Rezoning: A 14.65 acre tract of land, more or less, being a portion of the South 15.37 acres of Lot 6-10, West Addition to Sharyland to (R-1) Single Family Residential to (I-1) Light Industrial, Victor Trevino, and Adoption of Ordinance#\_\_\_\_\_ De Luna
- 12. Rezoning: A tract of land containing 35.447 acres being out of Lot 61, Amended Map of John H. Shary Subdivision from (AO-I) Agricultural Open Interim to (I-1) Light Industrial, Charco Land Sales, c/o Radcliffe Killam II, and Adoption of Ordinance#\_\_\_\_\_ - De Luna
- 13. Conditional Use Permit: Home Occupation Our Mission Primary Home Care, LLC, 802 Pamela Drive, Lot 1 & W. 52' of Lot 2, Block 4, Parkview No. 1, R-1, Arnoldo Morgan, Adoption of Ordinance #\_\_\_\_\_ - De Luna
- 14. Conditional Use Permit: Home Occupation Lucio Income Tax & Health Insurance Agency, 112 E. 5th Street, Lot 12, Block 78, Mission Original Townsite, R-1, Jose Manuel Lucio III, Adoption of Ordinance #\_\_\_\_\_ - De Luna
- 15. Conditional Use Permit Renewal: To Keep (3) 24' x 70' Portable Buildings Luz Para Las Naciones Church, 915 W. Expressway 83, Lot 1, Nido De Aguila Subdivision, P, Excellence in Leadership, Adoption of Ordinance #\_\_\_\_\_ - De Luna