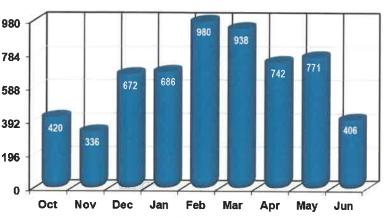

oducts worked on Main Lift Station foundation bottom wall.

Pre-Treatment Four surface aerators and motors are operational. Clarifier at Pretreatment was cleaned up of debris on the surface. All industrial flows to the Plant continued to be accounted for by meter totalizers and truck tickets. The Lone Star Citrus Company transported 25 truckloads of 125,000 gallons of citrus wastewater to the Pretreatment System. Pretreatment flow of waste from Rio Grande Juice Company and MPI (Metal Plating Industry) totaled 1,831,000 million gallons. Total sludge hauled was 29 cubic yards equivalent to 406 roll off containers.



#### 2023-24 Sludge Removal

2023-24 Sludge Removal - Cubic Yards

1,831,000

3,572,100

4,983,500

5,000,000

3,915,500

2,589,200

Jun

May

₽

Mar

Feb

Jan

Dec

Nov

õ

Ô





8,466,200

8,600,900

10,000,000

7,632,500

7,662,300

# Street Division - Benchmark Summary

Our Street Crews paved 186 linear feet and maintained streets utilizing 161.19 tons of hot mix asphalt (HMA), patched approximately 720 potholes; placed a total of 22 signs, 22 poles (cemented); inspected and repaired 100 traffic lights and street lamps; 1,065 street miles was swept; removed 265 tires; street crews cleared right-of-way tree limb obstructions throughout the City. There were 210 customers and a monetary Collection of Debris totaling \$ 5,788.

# **Street Improvement & Construction Projects**

| Project Name                  | Linear<br>Feet                        | Construction % Completion | Current<br>Status | Project<br>Cost | Contractor           |
|------------------------