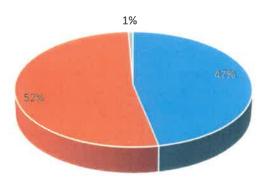

|
| Jr. High<br>Schools                                     | June 24        | FY 23-24 YTD                                 |
| Jr. High<br>Schools                                     |                | <b>FY 23-24 YTD</b><br>1,229                 |

Item 5.



## Adult & Juvenile Cases Submitted by Police Officers

Assigned to Mission & Sharyland Schools



Adult Cases Submitted to Mission Municipal Court

Adult Misdemeanor Arrests

**Adult Felony Arrests** 

Juvenile Misdemeanor Cases Submitted to Juvenile Probation Department Juvenile Felony Cases Submitted to Juvenile Probation Department Juvenile Cases Submitted to Mission Municipal Court

Juvenile Cases Submitted to JP Court

**Juvenile Misdemeanor Arrests** 

**Juvenile Felony Arrests** 

FY 23-24 YTD

1



| <u>June 24</u> | FY 23-24 YTD |
|----------------|--------------|
| 0              | 66           |
| 0              | 74           |
| 0              | 1            |
| 0              | 20           |
| 0              | 9            |
| 0              | 178          |
| 0              | 29           |
| 0              | 105          |
| 0              | 8            |

FY 23-24 YTD

- Juvenile Misdemeanor Cases Submitted to Juvenile Probation Department
- Juvenile Felony Cases Submitted to Juvenile Probation Department
- Juvenile Cases Submitted to Mission Municipal Court
- Juvenile Cases Submitted to JP Court
- Juvenile Misdemeanor Arrests
- Juvenile Felony Arrests





## **Mission Police Department**

**Monthly Report for June 2024** 



## **Record**; Division

The following entri