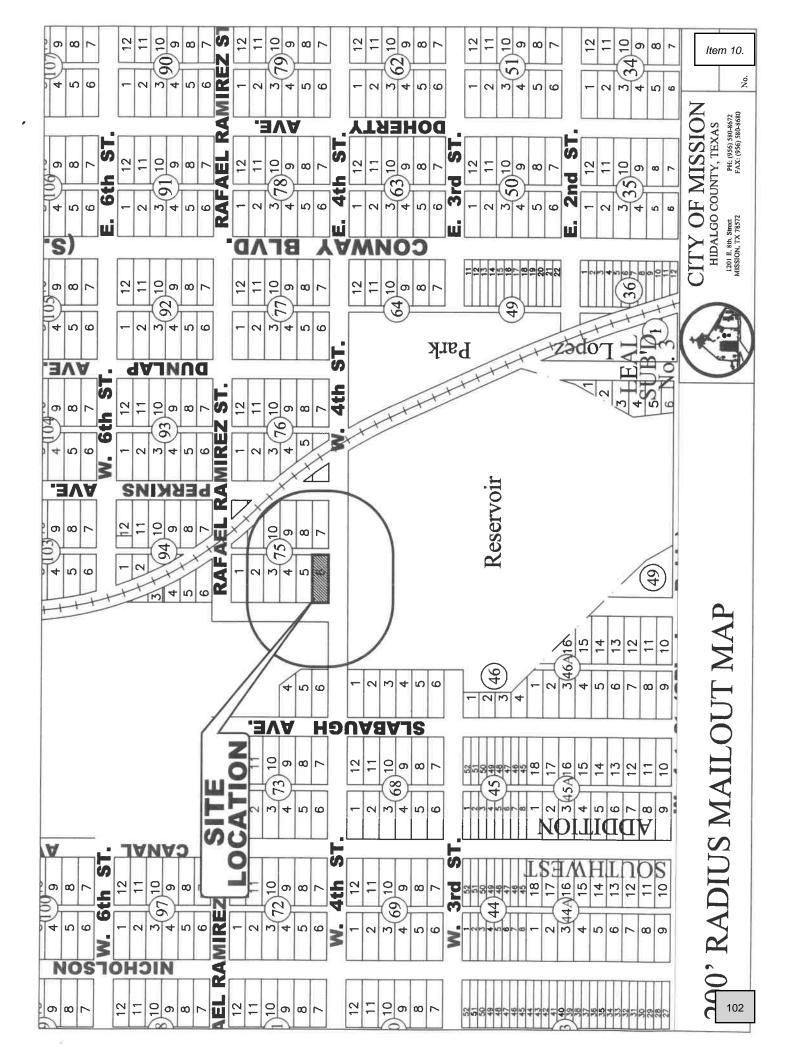

- 9. Rezoning: Being a 5.39 gross acre tract of land, more or less, consisting of all of the South 342.50' out of Lot 38, Bell-Woods CO's Subdivision "C", (AO-I) Agricultural Open Interim to (R-2) Duplex-Fourplex Residential, Raymundo Platas, and Adoption of Ordinance#\_\_\_\_\_ - De Luna
- Rezoning: All of Lot 6, Block 75, Original Townsite of Mission, (C-2) Neighborhood Commercial to (R-2) Duplex-Fourplex Residential, Ramiro Villegas, ROI ONE, LLC, and Adoption of Ordinance#\_\_\_\_\_ - De Luna
- Rezoning: A 14.65 acre tract of land, more or less, being a portion of the South 15.37 acres of Lot 6-10, West Addition to Sharyland to (R-1) Single Family Residential to (I-1) Light Industrial, Victor Trevino, and Adoption of Ordinance#\_\_\_\_\_ De Luna
- 12. Rezoning: A tract of land containing 35.447 acres being out of Lot 61, Amended Map of John H. Shary Subdivision from (AO-I) Agricultural Open Interim to (I-1) Light Industrial, Charco Land Sales, c/o Radcliffe Killam II, and Adoption of Ordinance#\_\_\_\_\_ - De Luna
- 13. Conditional Use Permit: Home Occupation Our Mission Primary Home Care, LLC, 802 Pamela Drive, Lot 1 & W. 52' of Lot 2, Block 4, Parkview No. 1, R-1, Arnoldo Morgan, Adoption of Ordinance #\_\_\_\_\_ - De Luna
- 14. Conditional Use Permit: Home Occupation Lucio Income Tax & Health Insurance Agency, 112 E. 5th Street, Lot 12, Block 78, Mission Original Townsite, R-1, Jose Manuel Lucio III, Adoption of Ordinance #\_\_\_\_\_ - De Luna
- 15. Conditional Use Permit Renewal: To Keep (3) 24' x 70' Portable Buildings Luz Para Las Naciones Church, 915 W. Expressway 83, Lot 1, Nido De Aguila Subdivision, P, Excellence in Leadership, Adoption of Ordinance #\_\_\_\_\_ - De Luna