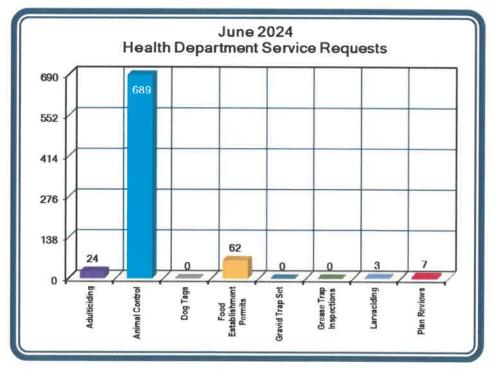

### TITLE

| TITLE                                                            | PAGE  |
|------------------------------------------------------------------|-------|
| Utility Billing & Collection                                     |       |
| Analytical Statistical Comparison - Utility Billing & Collection | 1     |
| Water Distribution                                               |       |
| Water Distribution Utility Line Maintenance                      |       |
| Water Distribution Maintenance Benchmark Summary                 |       |
| Utility Inspections                                              |       |
| Subdivision Inspections                                          |       |
| Utility Construction Projects                                    |       |
| Backflow Prevention Inspections                                  |       |
| Sewer Collection Maintenance                                     | 6     |
| Sewer Collection - Inspections Benchmark                         | 6     |
| Water Treatment Plant Production                                 |       |
| Water Production                                                 |       |
| General Operations & Maintenance - North Water Treatment Plant   |       |
| General Operations & Maintenance - South Water Treatment Plant   |       |
| Wastewater Treatment Plant Production                            | 9     |
| Wastewater - Plant Status                                        | 9     |
| Wastewater - Staff Developments                                  |       |
| Wastewater - General Operations & Maintenance                    | 9-10  |
| Wastewater - Contract Work                                       |       |
| Wastewater - Special Projects                                    | 10    |
| Pre-Treatment Plant - Operations & Maintenance                   | 10    |
| Sludge Removal Cubic Yards                                       |       |
| Street Department                                                | 11    |
| Street Improvement & Construction Projects                       |       |
| Street City Pothole Maintenance                                  |       |
| Street City Miles Swept                                          | 12    |
| Lot Maintenance/Demolished Home                                  | 12    |
| Sign Shop Output Measures                                        |       |
| Street Traffic Light Maintenance                                 |       |
| Storm Drainage Division Projects                                 |       |
| Alley Debris Collection & Mowing                                 |       |
| Tire Removal                                                     |       |
| Fleet Department                                                 |       |
| Administration - Request for Service Calls                       |       |
| Health Department                                                | 16    |
| Health Department Benchmark                                      |       |
| Health Permits                                                   |       |
| Animal Control Service Calls                                     |       |
| Animal Control                                                   | 18-19 |