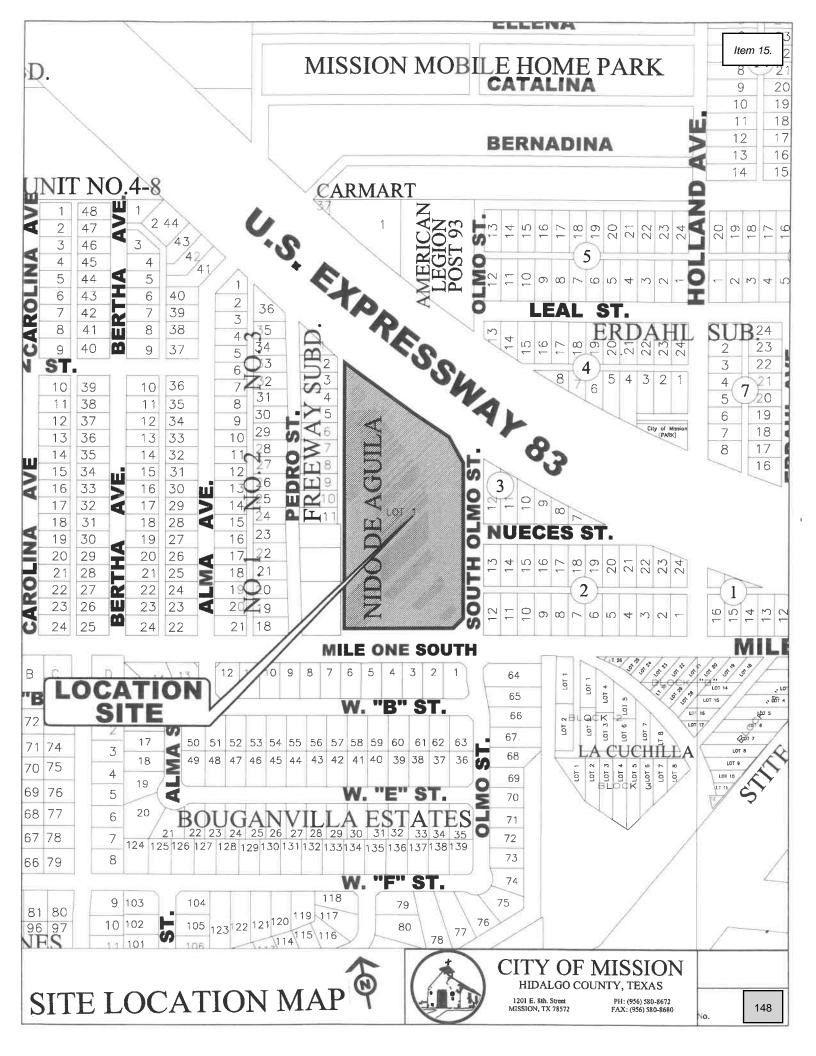

- 9. Rezoning: Being a 5.39 gross acre tract of land, more or less, consisting of all of the South 342.50' out of Lot 38, Bell-Woods CO's Subdivision "C", (AO-I) Agricultural Open Interim to (R-2) Duplex-Fourplex Residential, Raymundo Platas, and Adoption of Ordinance#\_\_\_\_\_ - De Luna
- Rezoning: All of Lot 6, Block 75, Original Townsite of Mission, (C-2) Neighborhood Commercial to (R-2) Duplex-Fourplex Residential, Ramiro Villegas, ROI ONE, LLC, and Adoption of Ordinance#\_\_\_\_\_ - De Luna
- Rezoning: A 14.65 acre tract of land, more or less, being a portion of the South 15.37 acres of Lot 6-10, West Addition to Sharyland to (R-1) Single Family Residential to (I-1) Light Industrial, Victor Trevino, and Adoption of Ordinance#\_\_\_\_\_ De Luna
- 12. Rezoning: A tract of land containing 35.447 acres being out of Lot 61, Amended Map of John H. Shary Subdivision from (AO-I) Agricultural Open Interim to (I-1) Light Industrial, Charco Land Sales, c/o Radcliffe Killam II, and Adoption of Ordinance#\_\_\_\_\_ - De Luna
- 13. Conditional Use Permit: Home Occupation Our Mission Primary Home Care, LLC, 802 Pamela Drive, Lot 1 & W. 52' of Lot 2, Block 4, Parkview No. 1, R-1, Arnoldo Morgan, Adoption of Ordinance #\_\_\_\_\_ - De Luna
- 14. Conditional Use Permit: Home Occupation Lucio Income Tax & Health Insurance Agency, 112 E. 5th Street, Lot 12, Block 78, Mission Original Townsite, R-1, Jose Manuel Lucio III, Adoption of Ordinance #\_\_\_\_\_ - De Luna
- 15. Conditional Use Permit Renewal: To Keep (3) 24' x 70' Portable Buildings Luz Para Las Naciones Church, 915 W. Expressway 83, Lot 1, Nido De Aguila Subdivision, P, Excellence in Leadership, Adoption of Ordinance #\_\_\_\_\_ - De Luna