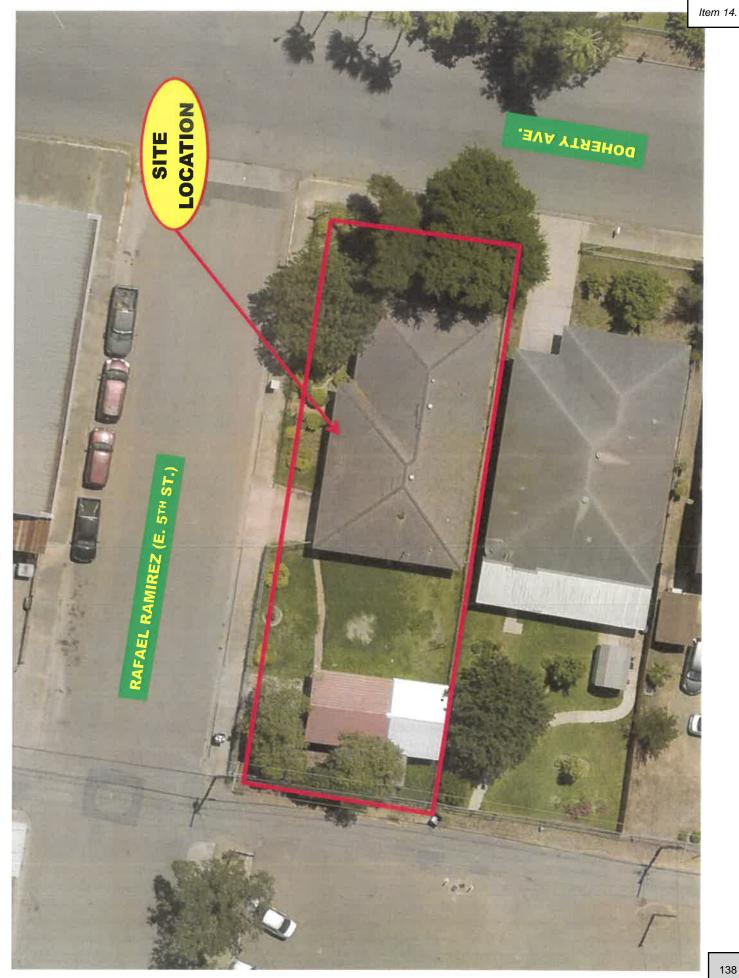

o 5:00 pm.
- Number of Employees: 2 employees one living in the home.
- **Parking:** It is noted that the driveway can easily accommodate up to one vehicle and the carport can accommodate 2 more vehicles
- Must comply with Sec. 1.56-1, Zoning Code (home occupations regulation.), inclusive of sign requirements.

**REVIEW COMMENTS:** Staff mailed out 25 notices to property owners within 200' radius to get any comments in favor or against the request. Staff has received not received any comments in favor or against the request.

**RECOMMENDATION:** Staff recommends approval subject to:

- 1) 1 year re-evaluation to access the new operation,
- 2) Compliance with all City Codes (Building, Fire, and Sign Codes),
- 3) Acquisition of a business license, and
- 4) CUP not transferable to others.

















M5200-00-078-0001-00 (239152) BDSO LLC 500 N CONWAY AVE MISSION TX 78572

M5200-00-078-0005-00 (239155) JOSYAS LP 703 W INSPIRATION RD PHARR TX 78577

M5200-00-078-0008-00 (239158) GOMEZ CRISTINA 409 DOHERTY AVE MISSION TX 78572

M5200-00-078-0011-00 (239161) TAMEZ SAN JUAN HERRERA PO BOX 2252 MISSION TX 78573

M5200-00-079-0002-00 (239164) CASTILLO FRANCISCO & EVELIA 420 DOHERTY AVE MISSION TX 78572

M5200-00-079-0005-00 ( 239167) VILLARREAL CARLOS & MARIA T 1001 W 1ST MISSION TX 78572

M5200-00-090-0005-00 (239297) LAND GRABBER LLC 550 W 3 MILE LINE PALMHURST TX 78573

M5200-00-091-0005-00 (239310) BDSO LLC 500 N CONWAY AVE MISSION TX 78572

M5200-00-091-0009-00 (239313) OLIVAREZ ALVARO E ETAL 1013 N 23RD ST MCALLEN TX 78501 M5200-00-078-0002-00 (239153) BDSO LLC 500 N CONW