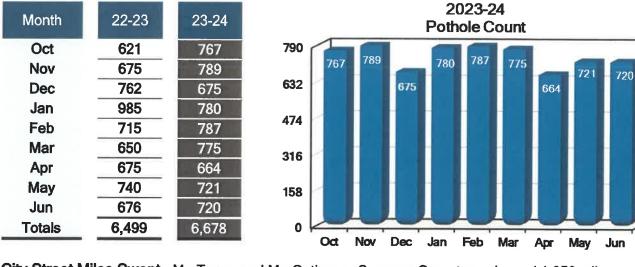

### TITLE

| TITLE                                                            | PAGE  |
|------------------------------------------------------------------|-------|
| Utility Billing & Collection                                     |       |
| Analytical Statistical Comparison - Utility Billing & Collection | 1     |
| Water Distribution                                               |       |
| Water Distribution Utility Line Maintenance                      |       |
| Water Distribution Maintenance Benchmark Summary                 |       |
| Utility Inspections                                              |       |
| Subdivision Inspections                                          |       |
| Utility Construction Projects                                    |       |
| Backflow Prevention Inspections                                  |       |
| Sewer Collection Maintenance                                     | 6     |
| Sewer Collection - Inspections Benchmark                         | 6     |
| Water Treatment Plant Production                                 |       |
| Water Production                                                 |       |
| General Operations & Maintenance - North Water Treatment Plant   |       |
| General Operations & Maintenance - South Water Treatment Plant   |       |
| Wastewater Treatment Plant Production                            | 9     |
| Wastewater - Plant Status                                        | 9     |
| Wastewater - Staff Developments                                  |       |
| Wastewater - General Operations & Maintenance                    | 9-10  |
| Wastewater - Contract Work                                       |       |
| Wastewater - Special Projects                                    | 10    |
| Pre-Treatment Plant - Operations & Maintenance                   | 10    |
| Sludge Removal Cubic Yards                                       |       |
| Street Department                                                | 11    |
| Street Improvement & Construction Projects                       |       |
| Street City Pothole Maintenance                                  |       |
| Street City Miles Swept                                          | 12    |
| Lot Maintenance/Demolished Home                                  | 12    |
| Sign Shop Output Measures                                        |       |
| Street Traffic Light Maintenance                                 |       |
| Storm Drainage Division Projects                                 |       |
| Alley Debris Collection & Mowing                                 |       |
| Tire Removal                                                     |       |
| Fleet Department                                                 |       |
| Administration - Request for Service Calls                       |       |
| Health Department                                                | 16    |
| Health Department Benchmark                                      |       |
| Health Permits                                                   |       |
| Animal Control Service Calls                                     |       |
| Animal Control                                                   | 18-19 |