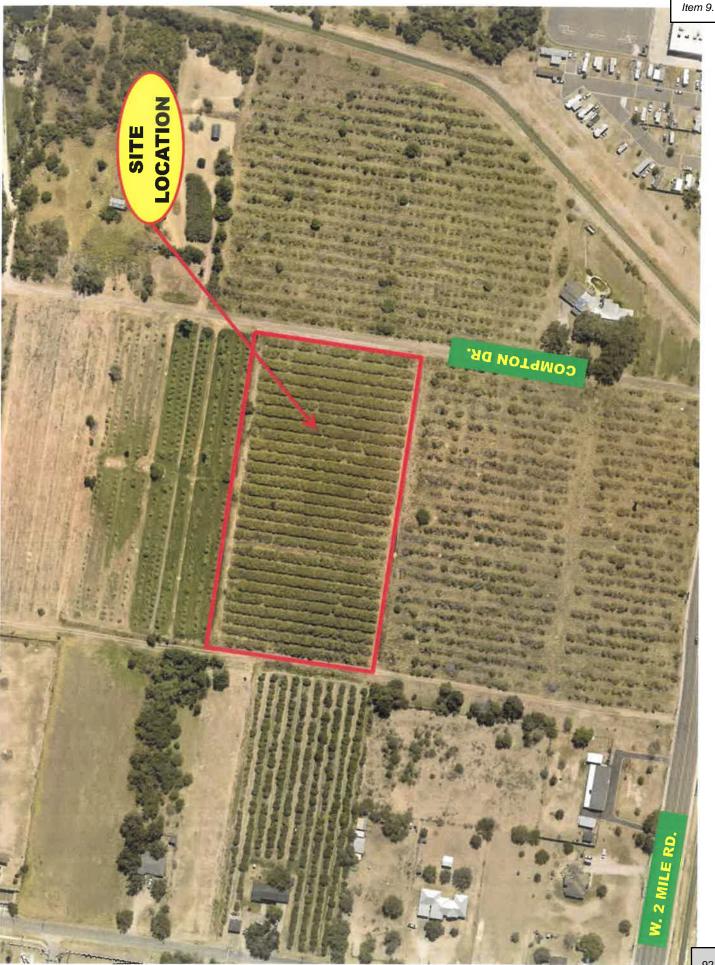

- 9. Rezoning: Being a 5.39 gross acre tract of land, more or less, consisting of all of the South 342.50' out of Lot 38, Bell-Woods CO's Subdivision "C", (AO-I) Agricultural Open Interim to (R-2) Duplex-Fourplex Residential, Raymundo Platas, and Adoption of Ordinance#\_\_\_\_\_ - De Luna
- Rezoning: All of Lot 6, Block 75, Original Townsite of Mission, (C-2) Neighborhood Commercial to (R-2) Duplex-Fourplex Residential, Ramiro Villegas, ROI ONE, LLC, and Adoption of Ordinance#\_\_\_\_\_ - De Luna
- Rezoning: A 14.65 acre tract of land, more or less, being a portion of the South 15.37 acres of Lot 6-10, West Addition to Sharyland to (R-1) Single Family Residential to (I-1) Light Industrial, Victor Trevino, and Adoption of Ordinance#\_\_\_\_\_ De Luna
- 12. Rezoning: A tract of land containing 35.447 acres being out of Lot 61, Amended Map of John H. Shary Subdivision from (AO-I) Agricultural Open Interim to (I-1) Light Industrial, Charco Land Sales, c/o Radcliffe Killam II, and Adoption of Ordinance#\_\_\_\_\_ - De Luna
- 13. Conditional Use Permit: Home Occupation Our Mission Primary Home Care, LLC, 802 Pamela Drive, Lot 1 & W. 52' of Lot 2, Block 4, Parkview No. 1, R-1, Arnoldo Morgan, Adoption of Ordinance #\_\_\_\_\_ - De Luna
- 14. Conditional Use Permit: Home Occupation Lucio Income Tax & Health Insurance Agency, 112 E. 5th Street, Lot 12, Block 78, Mission Original Townsite, R-1, Jose Manuel Lucio III, Adoption of Ordinance #\_\_\_\_\_ - De Luna
- 15. Conditional Use Permit Renewal: To Keep (3) 24' x 70' Portable Buildings Luz Para Las Naciones Church, 915 W. Expressway 83, Lot 1, Nido De Aguila Subdivision, P, Excellence in Leadership, Adoption of Ordinance #\_\_\_\_\_ - De Luna