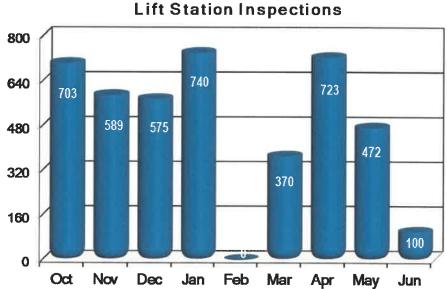

### TITLE

| TITLE                                                            | PAGE  |
|------------------------------------------------------------------|-------|
| Utility Billing & Collection                                     |       |
| Analytical Statistical Comparison - Utility Billing & Collection | 1     |
| Water Distribution                                               |       |
| Water Distribution Utility Line Maintenance                      |       |
| Water Distribution Maintenance Benchmark Summary                 |       |
| Utility Inspections                                              |       |
| Subdivision Inspections                                          |       |
| Utility Construction Projects                                    |       |
| Backflow Prevention Inspections                                  |       |
| Sewer Collection Maintenance                                     | 6     |
| Sewer Collection - Inspections Benchmark                         | 6     |
| Water Treatment Plant Production                                 |       |
| Water Production                                                 |       |
| General Operations & Maintenance - North Water Treatment Plant   |       |
| General Operations & Maintenance - South Water Treatment Plant   |       |
| Wastewater Treatment Plant Production                            | 9     |
| Wastewater - Plant Status                                        | 9     |
| Wastewater - Staff Developments                                  |       |
| Wastewater - General Operations & Maintenance                    | 9-10  |
| Wastewater - Contract Work                                       |       |
| Wastewater - Special Projects                                    | 10    |
| Pre-Treatment Plant - Operations & Maintenance                   | 10    |
| Sludge Removal Cubic Yards                                       |       |
| Street Department                                                | 11    |
| Street Improvement & Construction Projects                       |       |
| Street City Pothole Maintenance                                  |       |
| Street City Miles Swept                                          | 12    |
| Lot Maintenance/Demolished Home                                  | 12    |
| Sign Shop Output Measures                                        |       |
| Street Traffic Light Maintenance                                 |       |
| Storm Drainage Division Projects                                 |       |
| Alley Debris Collection & Mowing                                 |       |
| Tire Removal                                                     |       |
| Fleet Department                                                 |       |
| Administration - Request for Service Calls                       |       |
| Health Department                                                | 16    |
| Health Department Benchmark                                      |       |
| Health Permits                                                   |       |
| Animal Control Service Calls                                     |       |
| Animal Control                                                   | 18-19 |