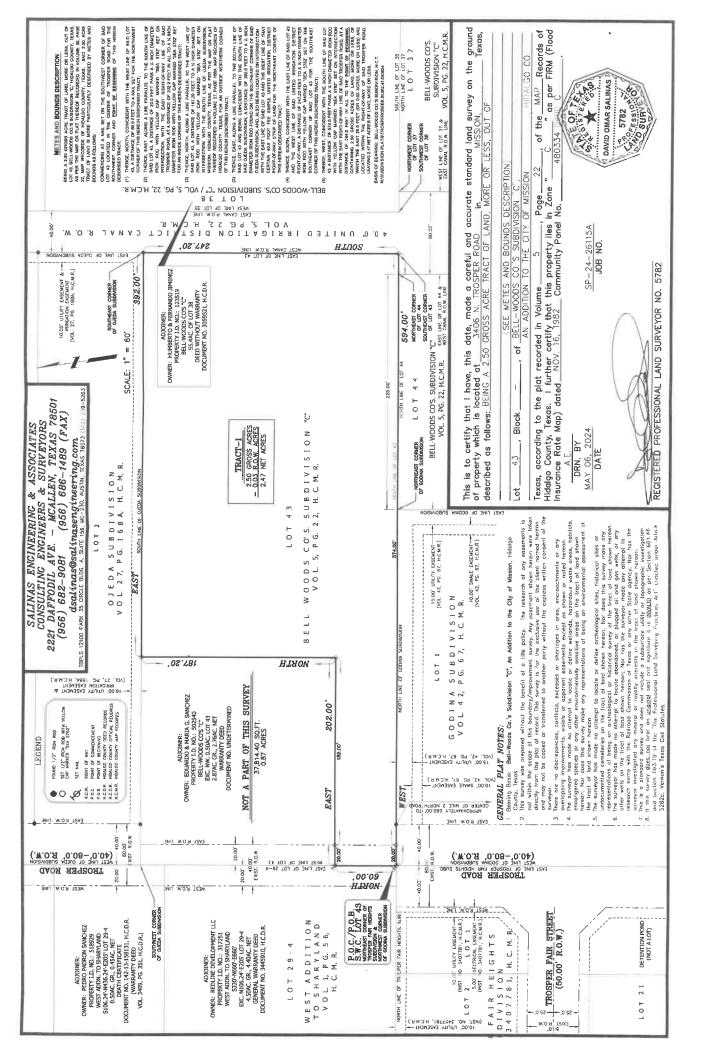

- 9. Rezoning: Being a 5.39 gross acre tract of land, more or less, consisting of all of the South 342.50' out of Lot 38, Bell-Woods CO's Subdivision "C", (AO-I) Agricultural Open Interim to (R-2) Duplex-Fourplex Residential, Raymundo Platas, and Adoption of Ordinance#\_\_\_\_\_ - De Luna
- Rezoning: All of Lot 6, Block 75, Original Townsite of Mission, (C-2) Neighborhood Commercial to (R-2) Duplex-Fourplex Residential, Ramiro Villegas, ROI ONE, LLC, and Adoption of Ordinance#\_\_\_\_\_ - De Luna
- Rezoning: A 14.65 acre tract of land, more or less, being a portion of the South 15.37 acres of Lot 6-10, West Addition to Sharyland to (R-1) Single Family Residential to (I-1) Light Industrial, Victor Trevino, and Adoption of Ordinance#\_\_\_\_\_ De Luna
- 12. Rezoning: A tract of land containing 35.447 acres being out of Lot 61, Amended Map of John H. Shary Subdivision from (AO-I) Agricultural Open Interim to (I-1) Light Industrial, Charco Land Sales, c/o Radcliffe Killam II, and Adoption of Ordinance#\_\_\_\_\_ - De Luna
- 13. Conditional Use Permit: Home Occupation Our Mission Primary Home Care, LLC, 802 Pamela Drive, Lot 1 & W. 52' of Lot 2, Block 4, Parkview No. 1, R-1, Arnoldo Morgan, Adoption of Ordinance #\_\_\_\_\_ - De Luna
- 14. Conditional Use Permit: Home Occupation Lucio Income Tax & Health Insurance Agency, 112 E. 5th Street, Lot 12, Block 78, Mission Original Townsite, R-1, Jose Manuel Lucio III, Adoption of Ordinance #\_\_\_\_\_ - De Luna
- 15. Conditional Use Permit Renewal: To Keep (3) 24' x 70' Portable Buildings Luz Para Las Naciones Church, 915 W. Expressway 83, Lot 1, Nido De Aguila Subdivision, P, Excellence in Leadership, Adoption of Ordinance #\_\_\_\_\_ - De Luna