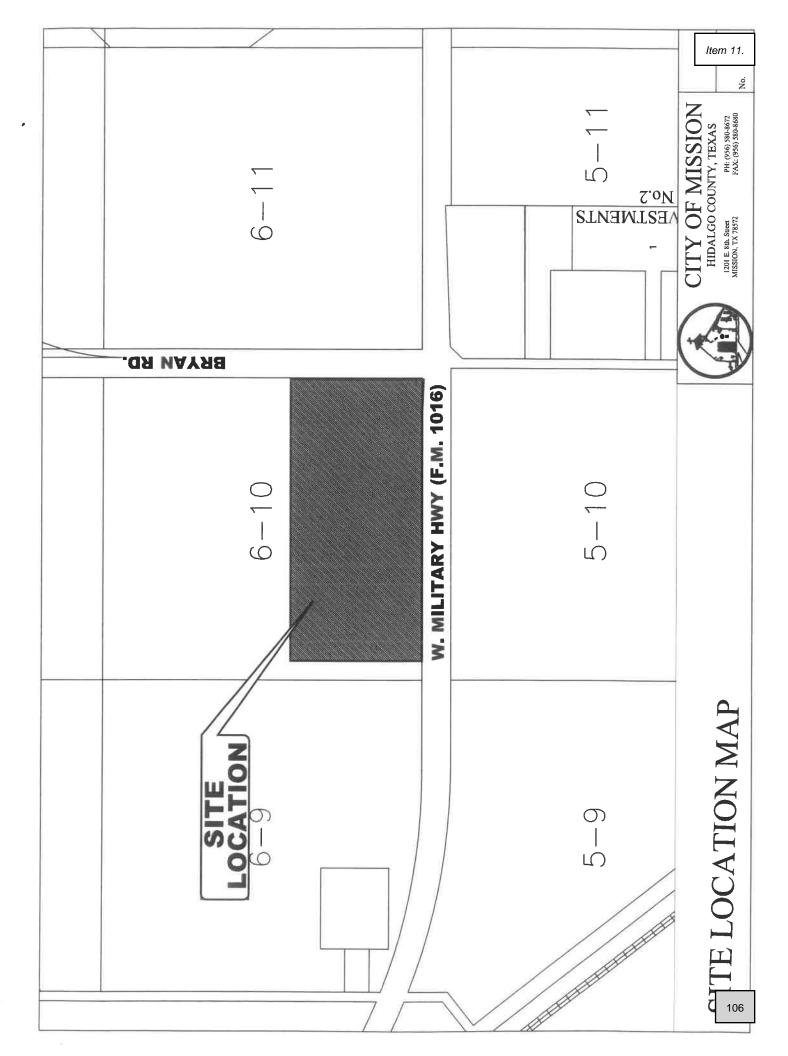

- 9. Rezoning: Being a 5.39 gross acre tract of land, more or less, consisting of all of the South 342.50' out of Lot 38, Bell-Woods CO's Subdivision "C", (AO-I) Agricultural Open Interim to (R-2) Duplex-Fourplex Residential, Raymundo Platas, and Adoption of Ordinance#\_\_\_\_\_ - De Luna
- Rezoning: All of Lot 6, Block 75, Original Townsite of Mission, (C-2) Neighborhood Commercial to (R-2) Duplex-Fourplex Residential, Ramiro Villegas, ROI ONE, LLC, and Adoption of Ordinance#\_\_\_\_\_ - De Luna
- Rezoning: A 14.65 acre tract of land, more or less, being a portion of the South 15.37 acres of Lot 6-10, West Addition to Sharyland to (R-1) Single Family Residential to (I-1) Light Industrial, Victor Trevino, and Adoption of Ordinance#\_\_\_\_\_ De Luna
- 12. Rezoning: A tract of land containing 35.447 acres being out of Lot 61, Amended Map of John H. Shary Subdivision from (AO-I) Agricultural Open Interim to (I-1) Light Industrial, Charco Land Sales, c/o Radcliffe Killam II, and Adoption of Ordinance#\_\_\_\_\_ - De Luna
- 13. Conditional Use Permit: Home Occupation Our Mission Primary Home Care, LLC, 802 Pamela Drive, Lot 1 & W. 52' of Lot 2, Block 4, Parkview No. 1, R-1, Arnoldo Morgan, Adoption of Ordinance #\_\_\_\_\_ - De Luna
- 14. Conditional Use Permit: Home Occupation Lucio Income Tax & Health Insurance Agency, 112 E. 5th Street, Lot 12, Block 78, Mission Original Townsite, R-1, Jose Manuel Lucio III, Adoption of Ordinance #\_\_\_\_\_ - De Luna
- 15. Conditional Use Permit Renewal: To Keep (3) 24' x 70' Portable Buildings Luz Para Las Naciones Church, 915 W. Expressway 83, Lot 1, Nido De Aguila Subdivision, P, Excellence in Leadership, Adoption of Ordinance #\_\_\_\_\_ - De Luna