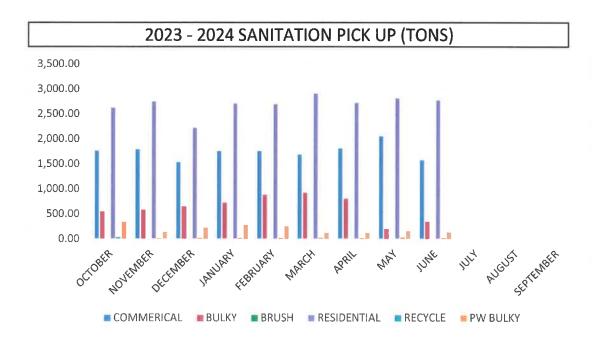

#### **PUBLIC WORKS Table of Contents** June 2024

### TITLE

| TITLE                                                            | PAGE  |
|------------------------------------------------------------------|-------|
| Utility Billing & Collection                                     |       |
| Analytical Statistical Comparison - Utility Billing & Collection | 1     |
| Water Distribution                                               |       |
| Water Distribution Utility Line Maintenance                      |       |
| Water Distribution Maintenance Benchmark Summary                 |       |
| Utility Inspections                                              |       |
| Subdivision Inspections                                          |       |
| Utility Construction Projects                                    |       |
| Backflow Prevention Inspections                                  |       |
| Sewer Collection Maintenance                                     | 6     |
| Sewer Collection - Inspections Benchmark                         | 6     |
| Water Treatment Plant Production                                 |       |
| Water Production                                                 |       |
| General Operations & Maintenance - North Water Treatment Plant   |       |
| General Operations & Maintenance - South Water Treatment Plant   |       |
| Wastewater Treatment Plant Production                            | 9     |
| Wastewater - Plant Status                                        | 9     |
| Wastewater - Staff Developments                                  |       |
| Wastewater - General Operations & Maintenance                    | 9-10  |
| Wastewater - Contract Work                                       |       |
| Wastewater - Special Projects                                    | 10    |
| Pre-Treatment Plant - Operations & Maintenance                   | 10    |
| Sludge Removal Cubic Yards                                       |       |
| Street Department                                                | 11    |
| Street Improvement & Construction Projects                       |       |
| Street City Pothole Maintenance                                  |       |
| Street City Miles Swept                                          | 12    |
| Lot Maintenance/Demolished Home                                  | 12    |
| Sign Shop Output Measures                                        |       |
| Street Traffic Light Maintenance                                 |       |
| Storm Drainage Division Projects                                 |       |
| Alley Debris Collection & Mowing                                 |       |
| Tire Removal                                                     |       |
| Fleet Department                                                 |       |
| Administration - Request for Service Calls                       |       |
| Health Department                                                | 16    |
| Health Department Benchmark                                      |       |
| Health Permits                                                   |       |
| Animal Control Service Calls                                     |       |
| Animal Control                                                   | 18-19 |