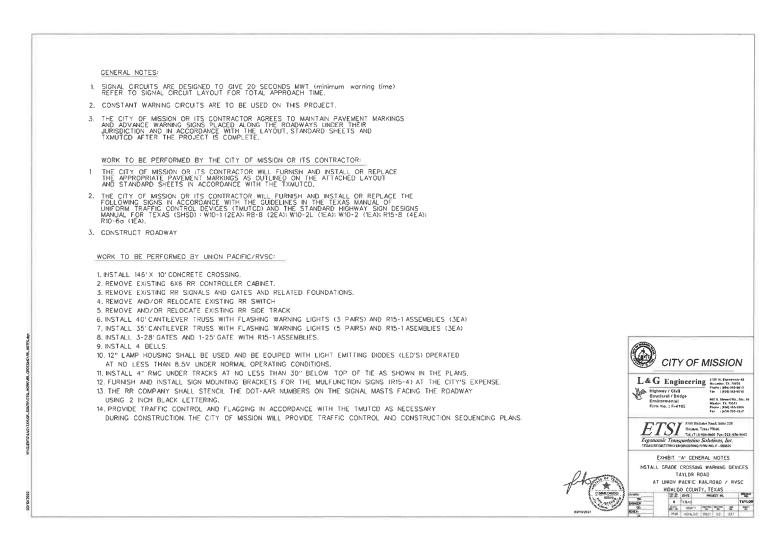

# NOTICE OF REGULAR MEETING OF THE CITY COUNCIL OF THE CITY OF MISSION

Notice is hereby given that on the **22nd day of July, 2024** the City Council of the City of Mission will hold a regular meeting at 4:30 p.m. at 1201 E. 8th Street, Mission, Texas and by Teleconference to consider the following matters. The subjects to be discussed are listed on the agenda, which is attached to and made a part of this Notice.