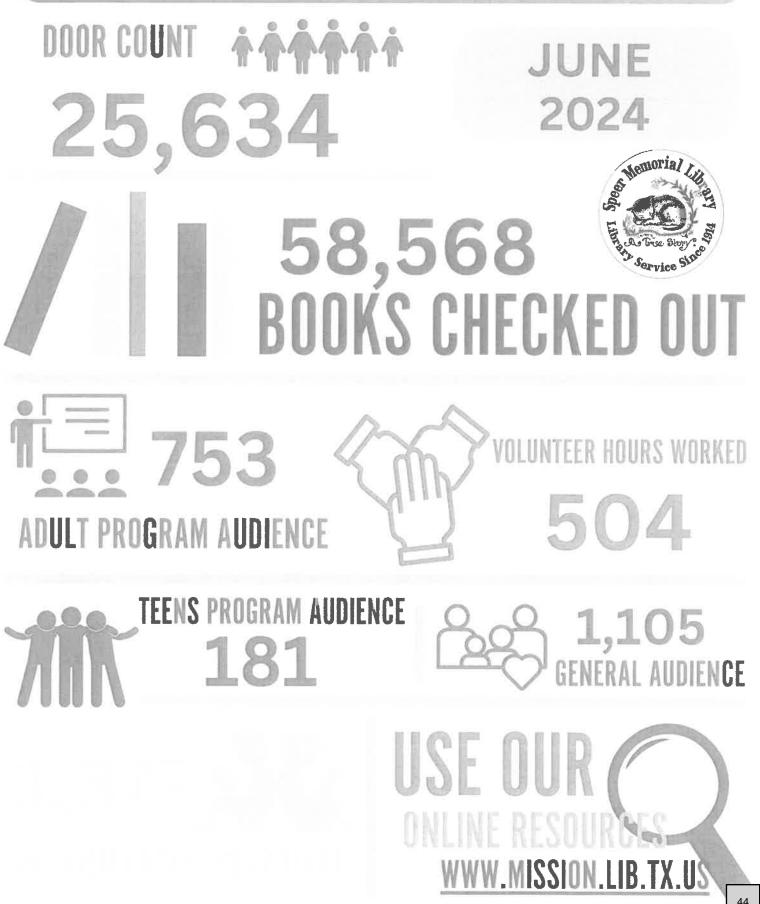

# CITY COUNCIL AGENDA ITEM & RECOMMENDATION SUMMARY

| MEETING DATE:                                                                                                                                                                                                                                                                                                                                                                                                                                                                                                                            | July 22, 2024                            |                         |    |  |  |  |  |  |  |  |
|------------------------------------------------------------------------------------------------------------------------------------------------------------------------------------------------------------------------------------------------------------------------------------------------------------------------------------------------------------------------------------------------------------------------------------------------------------------------------------------------------------------------------------------|------------------------------------------|-------------------------|----|--|--|--|--|--|--|--|
| PRESENTED BY:                                                                                                                                                                                                                                                                                                                                                                                                                                                                                                                            | Mike R. Perez, City Manag                | er                      |    |  |  |  |  |  |  |  |
| AGENDA ITEM:                                                                                                                                                                                                                                                                                                                                                                                                                                                                                                                             | Departmental Reports – Pe                | rez                     |    |  |  |  |  |  |  |  |
| NATURE OF REQUEST:<br>Public Works – June 2024<br>Mission Police Department – June 2024<br>Mission Event Center – June 2024<br>Mission Historical Museum – June 2024<br>Sanitation Department – June 2024<br>Speer Memorial Library – June 2024<br>Risk Management – June 2024<br>Media Relations – May 2024<br>Boys & Girls Club – June 2024<br>Planning – June 2024<br>Planning – June 2024<br>Code Enforcement – June 2024<br>Permit & Inspections – June 2024<br>Fire – June 2024<br>Emergency Ambulance Response Report – June 2024 |                                          |                         |    |  |  |  |  |  |  |  |
| BUDGETED:Yes                                                                                                                                                                                                                                                                                                                                                                                                                                                                                                                             | / No / N/A <b>FUND:</b>                  | ACCT. #:                |    |  |  |  |  |  |  |  |
| BUDGET: <u>\$</u>                                                                                                                                                                                                                                                                                                                                                                                                                                                                                                                        | EST. COST:                               | CURRENT BUDGET BALANCE: | \$ |  |  |  |  |  |  |  |
| BID AMOUNT: \$_<br>STAFF RECOMM                                                                                                                                                                                                                                                                                                                                                                                                                                                                                                          | ENDATION: Approval                       |                         |    |  |  |  |  |  |  |  |
| Departmental Ap                                                                                                                                                                                                                                                                                                                                                                                                                                                                                                                          | proval: N/A                              |                         |    |  |  |  |  |  |  |  |
| Advisory Board F                                                                                                                                                                                                                                                                                                                                                                                                                                                                                                                         | Recommendation: N/A                      |                         |    |  |  |  |  |  |  |  |
| City Manager's R                                                                                                                                                                                                                                                                                                                                                                                                                                                                                                                         | ecommendation: Approval                  |                         |    |  |  |  |  |  |  |  |
|                                                                                                                                                                                                                                                                                                                                                                                                                                                                                                                                          |                                          |                         |    |  |  |  |  |  |  |  |
| RECORD OF VOT                                                                                                                                                                                                                                                                                                                                                                                                                                                                                                                            | TE: APPROVED:<br>DISAPPROVED:<br>TABLED: |                         |    |  |  |  |  |  |  |  |
| AYES                                                                                                                                                                                                                                                                                                                                                                                                                                                                                                                                     |                                          |                         |    |  |  |  |  |  |  |  |
| NAYS                                                                                                                                                                                                                                                                                                                                                                                                                                                                                                                                     |                                          |                         |    |  |  |  |  |  |  |  |
|                                                                                                                                                                                                                                                                                                                                                                                                                                                                                                                                          |                                          |                         |    |  |  |  |  |  |  |  |