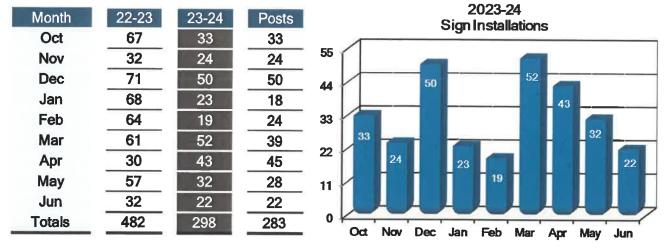

There were 210 customers with a collection of debris totaling \$ 5,788.



Page 11 of 19

June 2024

Item 5.



# City Pothole Maintenance Street Crews filled a total of 720 potholes.

City Street Miles Swept Mr. Torres and Mr. Gutierrez, Sweeper Operators, cleaned 1,056 miles.

| Month  | 22-23 | 23-24 |
|--------|-------|-------|
| Oct    | 199   | 1,048 |
| Nov    | 478   | 837   |
| Dec    | 612   | 1,239 |
| Jan    | 964   | 1,043 |
| Feb    | 2,042 | 985   |
| Mar    | 1,555 | 735   |
| Apr    | 405   | 888   |
| May    | 1,515 | 1,252 |
| Jun    | 509   | 1,056 |
| Totals | 8,279 | 9,083 |

2023-24 Street Miles Swept



Lot Maintenance / Demolished Home



There were no lot maintenance or properties demolished.



2023-24 Lot Maintenance / Demolished Home

Page 12 of 19

June 2024



# Sign Shop Output Measures Crews installed 22 signs (11 stop signs) and 22 cemented poles.

Street Light Maintenance There were no Street Light inspections this month.

| 22-23 | 23-24                                    |
|-------|------------------------------------------|
| 169   | 0                                        |
| 0     | 0                                        |
| 0     | 0                                        |
| 106   | 0                                        |
| 0     | 0                                        |
| 0     | 0                                        |
| 0     | 0                                        |
| 0     | 0                                        |
| 0     | 0                                        |
| 275   | 0