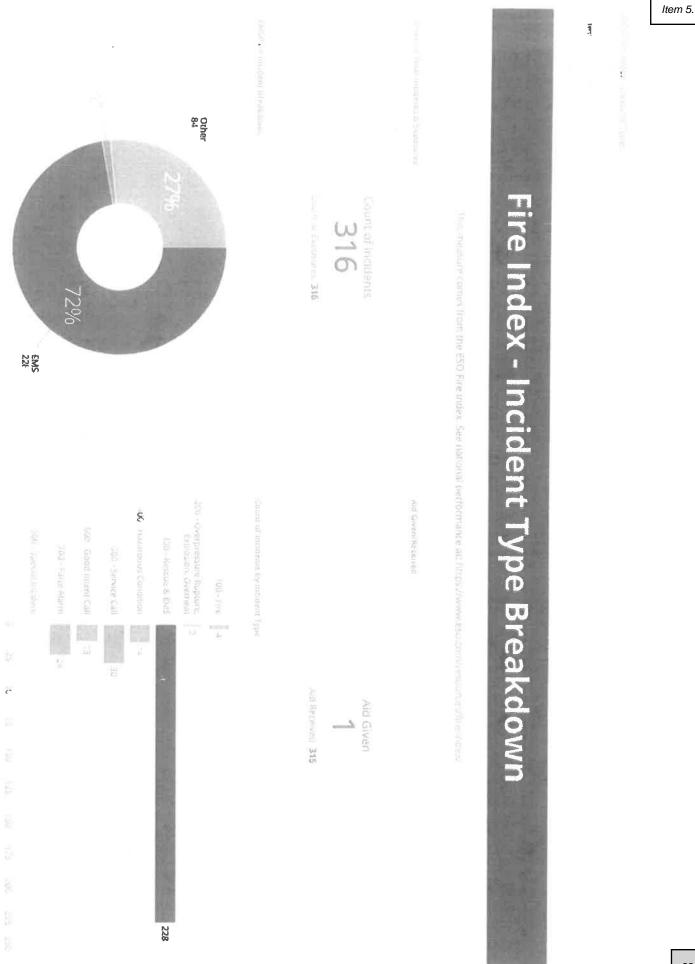

|            |
| Number                            | 0          |
| Permit Fees                       |            |
| G. Mechanical Registration        |            |
| Number                            | 0          |
| Permit Fees                       | \$0.00     |
| H. House Inspections              |            |
| Number                            | 4          |
| Permit Fees                       | \$400.00   |
| I. Planning & Zoning Applications |            |
| Number                            | 32         |
| Permit Fees                       | \$7,850.00 |
|                                   |            |

## **MISSION FIRE DEPARTMENT** MONTHLY REPORT

## **June 2024**



"Dedicated to the Community we Protect... and Serve"

25 Fire Incidents

1126 EMS Incidents













## Mission Fire Department Career Development Section

Monthly Report for June 2024

To: Adrian Garcia, Fire Chief From: Richard A. Cruz, Deputy Chief Re: Career Development Section Report for June 2024

The training topics for the month were Cardiology A&P for the EMS portion, and Ventilation for the Fire portion. Each topic counts for 2 hours of continuing education hours for the yearly total. The trainings were posted on our online Training software and each personnel completed the trainings on their assigned shift days.

EMS training has been our top priority this month. We have been training around the clock to keep our skills sharp. We have been utilizing our newly purchased training equipment to be able to perform hands-on skills and train.

The CDS hosted several CPR Classe