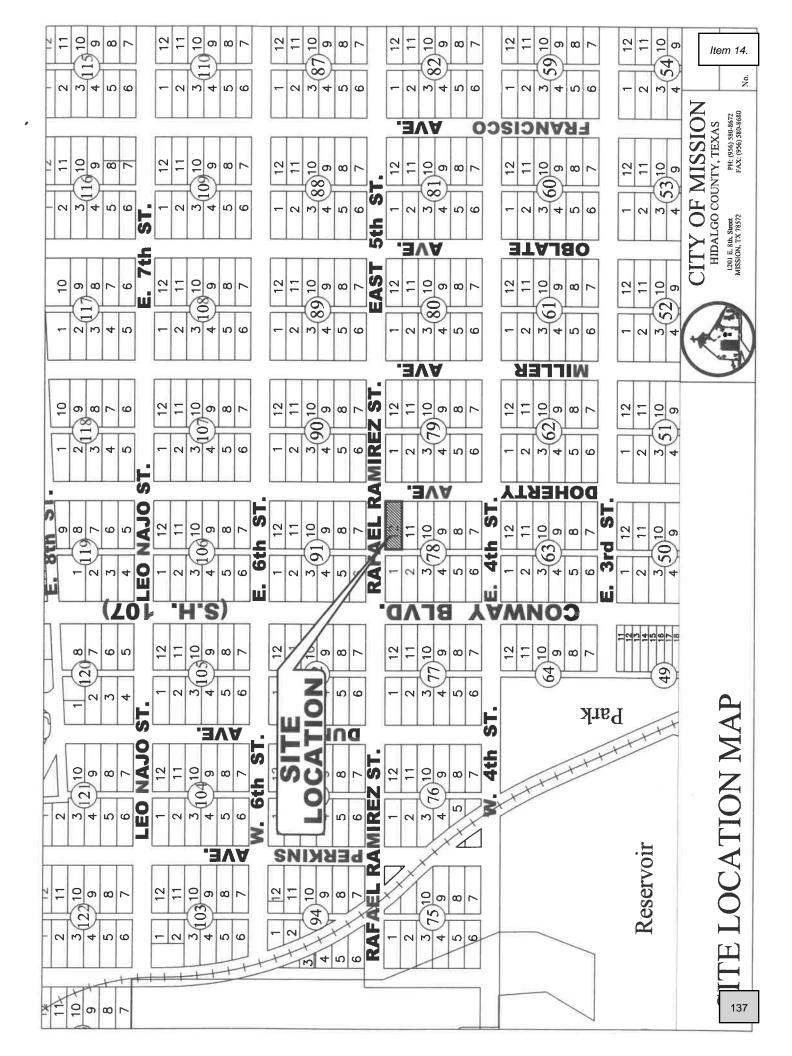

to 5:00 pm.
- Number of Employees: 2 employees one living in the home.
- **Parking:** It is noted that the driveway can easily accommodate up to one vehicle and the carport can accommodate 2 more vehicles
- Must comply with Sec. 1.56-1, Zoning Code (home occupations regulation.), inclusive of sign requirements.

**REVIEW COMMENTS:** Staff mailed out 25 notices to property owners within 200' radius to get any comments in favor or against the request. Staff has received not received any comments in favor or against the request.

**RECOMMENDATION:** Staff recommends approval subject to:

- 1) 1 year re-evaluation to access the new operation,
- 2) Compliance with all City Codes (Building, Fire, and Sign Codes),
- 3) Acquisition of a business license, and
- 4) CUP not transferable to others.

















M5200-00-078-0001-00 (239152) BDSO LLC 500 N CONWAY AVE MISSION TX 78572

M5200-00-078-0005-00 (239155) JOSYAS LP 703 W INSPIRATION RD PHARR TX 78577

M5200-00-078-0008-00 (239158) GOMEZ CRISTINA 409 DOHERTY AVE MISSION TX 78572

M5200-00-078-0011-00 (239161) TAMEZ SAN JUAN HERRERA PO BOX 2252 MISSION TX 78573

M5200-00-079-0002-00 (239164) CASTILLO FRANCISCO & EVELIA 420 DOHERTY AVE MISSION TX 78572

M5200-00-079-0005-00 ( 239167) VILLARREAL CARLOS & MARIA T 1001 W 1ST MISSION TX 78572

M5200-00-090-0005-00 (239297) LAND GRABBER LLC 550 W 3 MILE LINE PALMHURST TX 78573

M5200-00-091-0005-00 (239310) BDSO LLC 500 N CONWAY AVE MISSION TX 78572

M5200-00-091-0009-00 (239313) OLIVAREZ ALVARO E ETAL 1013 N 23RD ST MCALLEN TX 78501 M5200-00-078-0002-00 (239153) BDSO LLC 500 N CO