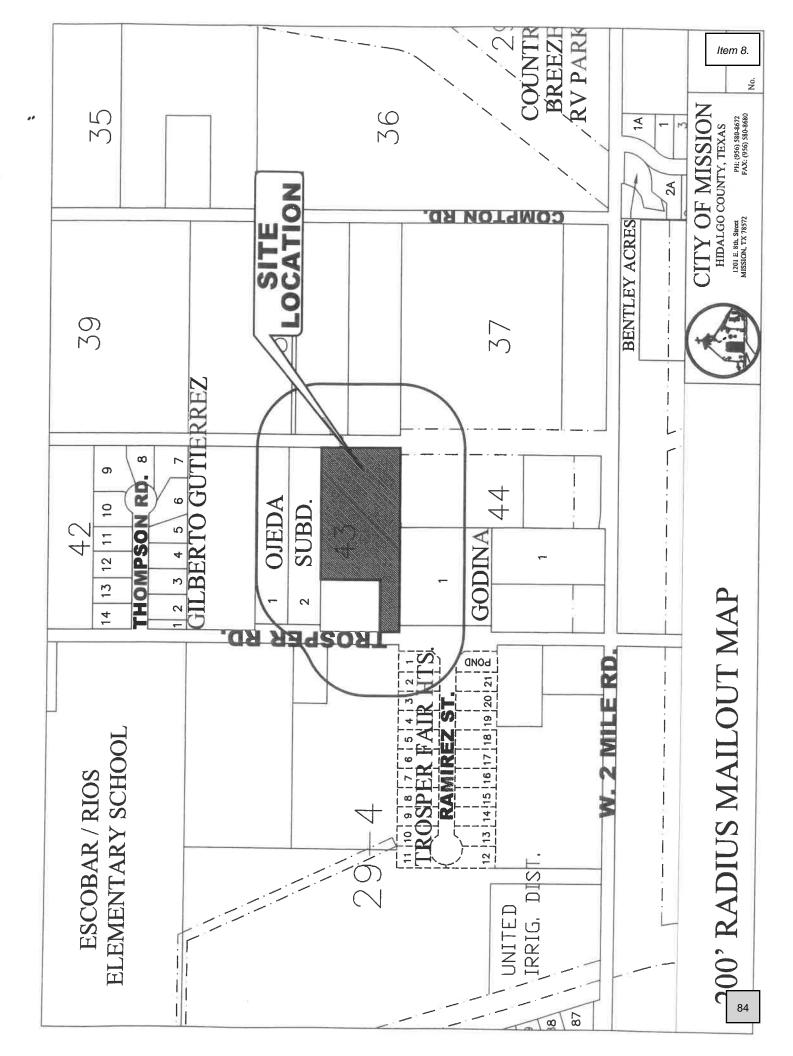

# PLANNING & ZONING RECOMMENDATIONS

8. Rezoning: Being a 2.50 gross acre tract of land, more or less, out of Lot 43, Bell-Woods CO.'s Subdivision "C", (AO-I) Agricultural Open Interim to (R-2) Duplex-Fourplex Residential, Raymundo Platas, and Adoption of Ordinance#\_\_\_\_\_ - De Luna