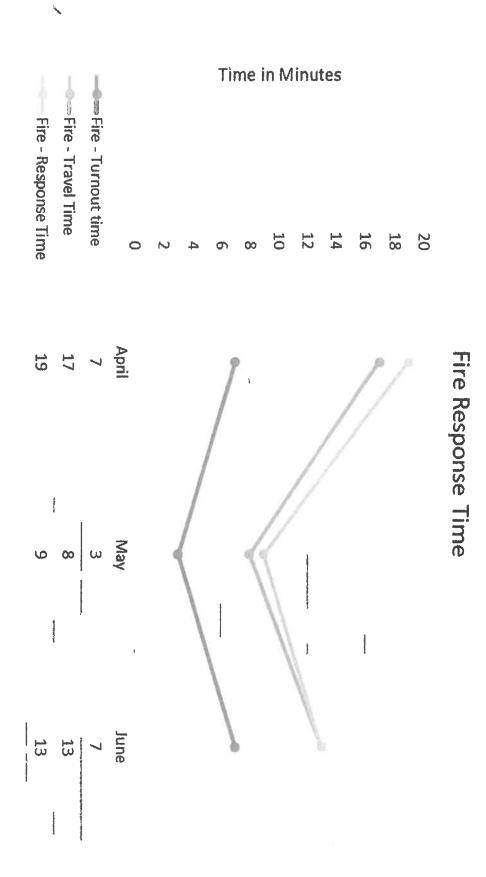

|            |
| Number                            | 0          |
| Permit Fees                       |            |
| G. Mechanical Registration        |            |
| Number                            | 0          |
| Permit Fees                       | \$0.00     |
| H. House Inspections              |            |
| Number                            | 4          |
| Permit Fees                       | \$400.00   |
| I. Planning & Zoning Applications |            |
| Number                            | 32         |
| Permit Fees                       | \$7,850.00 |
|                                   |            |

## **MISSION FIRE DEPARTMENT** MONTHLY REPORT

## **June 2024**



"Dedicated to the Community we Protect... and Serve"

25 Fire Incidents

1126 EMS Incidents













## Mission Fire Department Career Development Section

Monthly Report for June 2024

To: Adrian Garcia, Fire Chief From: Richard A. Cruz, Deputy Chief Re: Career Development Section Report for June 2024

The training topics for the month were Cardiology A&P for the EMS portion, and Ventilation for the Fire portion. Each topic counts for 2 hours of continuing education hours for the yearly total. The trainings were posted on our online Training software and each personnel completed the trainings on their assigned shift days.

EMS training has been our top priority this month. We have been training around the clock to keep our skills sharp. We have been utilizing our newly purchased training equipment to be able to perform hands-on skills and train.

The CDS hosted several CPR Clas