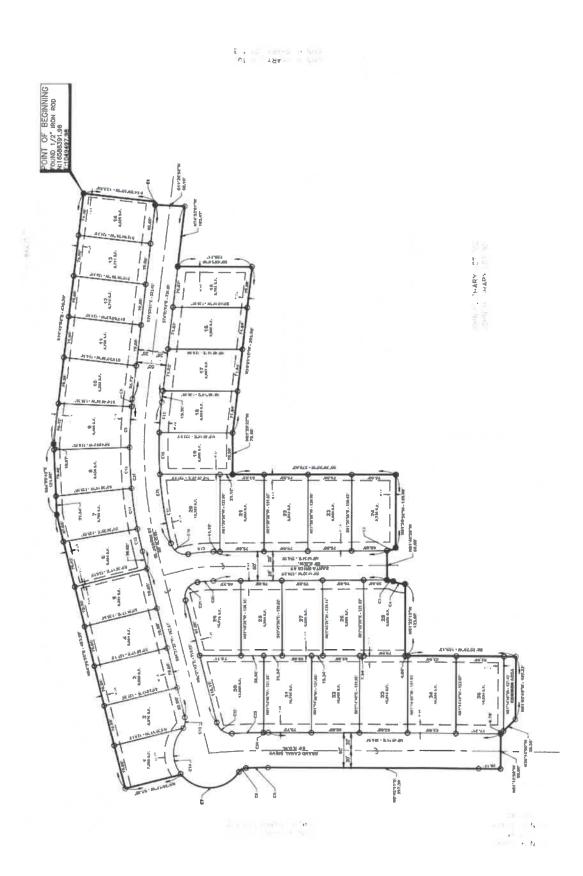

#### **APPROVALS AND AUTHORIZATIONS**

- 24. Preliminary Plat Approval: Sharyland Plantation Village Granada Ph. II Subdivision, Containing 10.04 acres of land, more or less, and partially located within Lot 92, & Lot 102, John H. Shary Subdivision, PUD, Developer: Charco Land Sales, LLC, Engineer: SAMES Engineering - De Luna
- 25. Request from Fortis Land Co. to waive water rights requirements for Bryan Landing Subdivision, being a 27.969 acre tract of land out of Lot 29-10, West Addition to Sharyland - De Luna
- 26. Approval of Public Highway At-Grade Crossing Agreement with Union Pacific Railroad Company for the existing at grade public road crossing over Taylor Road in the amount of \$72,500.00 - Terrazas
- 27. Authorization to submit letter of support on behalf of the City of Mission to Texas Parks and Wildlife for the maintenance of the proposed Sendero Park Bentsen
- 28. Approval of Final Annual Action Plan 2024-25 and Authorize City Manager to Execute Subrecipient Agreements for those receiving FY'24 CDBG Allocations Longoria
- <u>29.</u> Discussion and possible action on the appointment of two vacant positions on the Audit Committee Carrillo