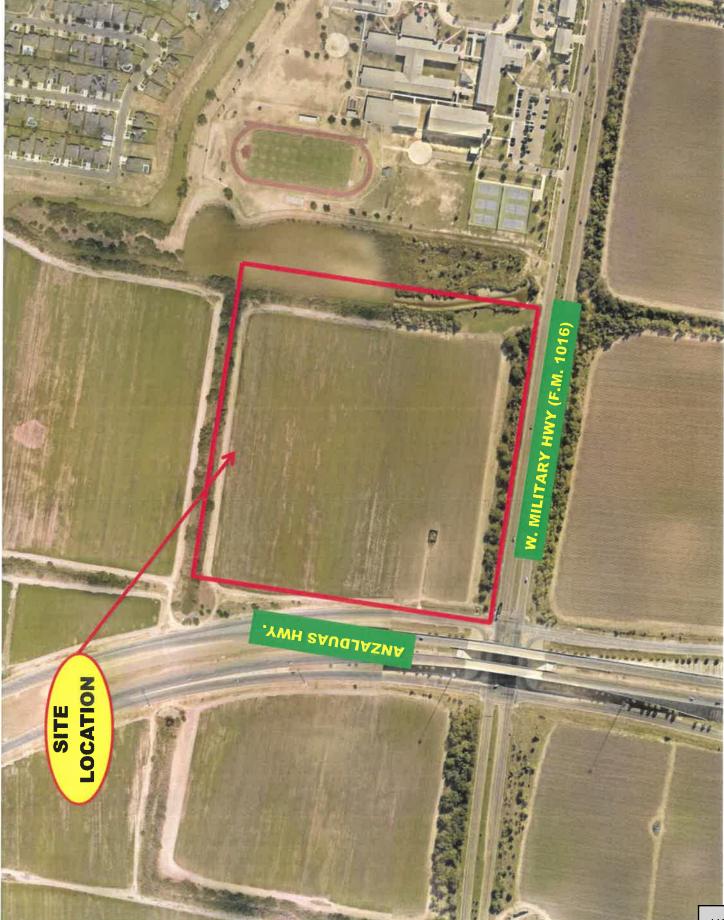

- 9. Rezoning: Being a 5.39 gross acre tract of land, more or less, consisting of all of the South 342.50' out of Lot 38, Bell-Woods CO's Subdivision "C", (AO-I) Agricultural Open Interim to (R-2) Duplex-Fourplex Residential, Raymundo Platas, and Adoption of Ordinance#\_\_\_\_\_ - De Luna
- Rezoning: All of Lot 6, Block 75, Original Townsite of Mission, (C-2) Neighborhood Commercial to (R-2) Duplex-Fourplex Residential, Ramiro Villegas, ROI ONE, LLC, and Adoption of Ordinance#\_\_\_\_\_ - De Luna
- Rezoning: A 14.65 acre tract of land, more or less, being a portion of the South 15.37 acres of Lot 6-10, West Addition to Sharyland to (R-1) Single Family Residential to (I-1) Light Industrial, Victor Trevino, and Adoption of Ordinance#\_\_\_\_\_ De Luna
- 12. Rezoning: A tract of land containing 35.447 acres being out of Lot 61, Amended Map of John H. Shary Subdivision from (AO-I) Agricultural Open Interim to (I-1) Light Industrial, Charco Land Sales, c/o Radcliffe Killam II, and Adoption of Ordinance#\_\_\_\_\_ - De Luna
- 13. Conditional Use Permit: Home Occupation Our Mission Primary Home Care, LLC, 802 Pamela Drive, Lot 1 & W. 52' of Lot 2, Block 4, Parkview No. 1, R-1, Arnoldo Morgan, Adoption of Ordinance #\_\_\_\_\_ - De Luna
- 14. Conditional Use Permit: Home Occupation Lucio Income Tax & Health Insurance Agency, 112 E. 5th Street, Lot 12, Block 78, Mission Original Townsite, R-1, Jose Manuel Lucio III, Adoption of Ordinance #\_\_\_\_\_ - De Luna
- 15. Conditional Use Permit Renewal: To Keep (3) 24' x 70' Portable Buildings Luz Para Las Naciones Church, 915 W. Expressway 83, Lot 1, Nido De Aguila Subdivision, P, Excellence in Leadership, Adoption of Ordinance #\_\_\_\_\_ - De Luna