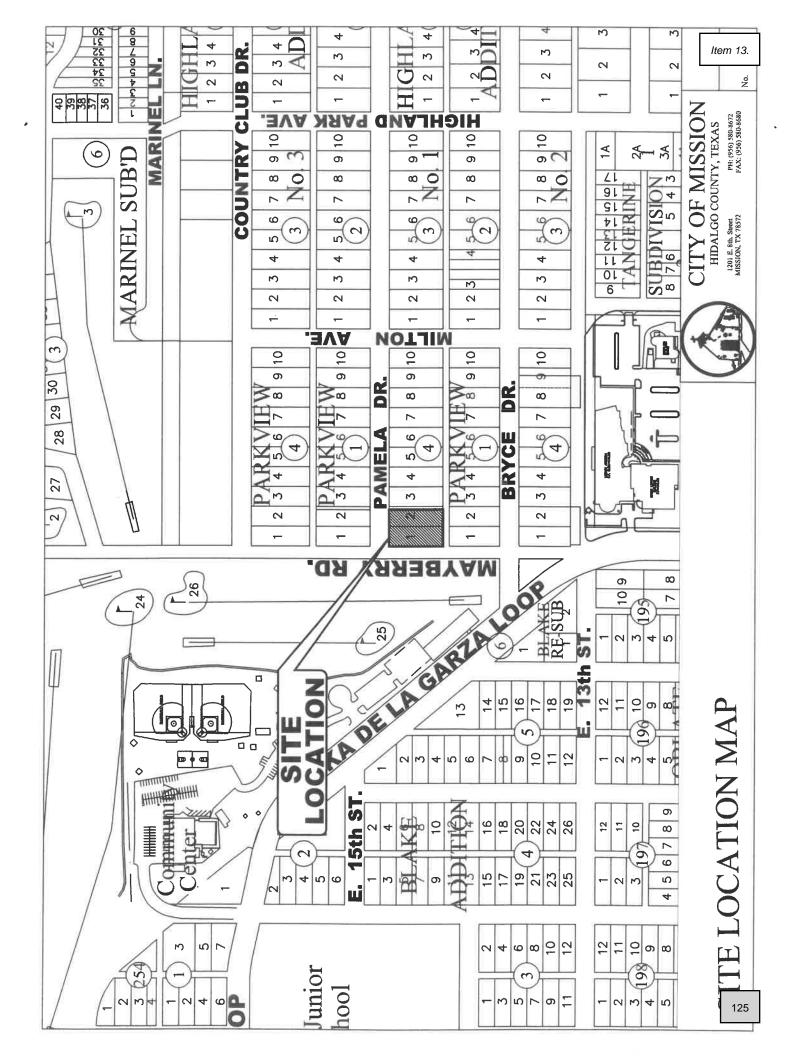

- 9. Rezoning: Being a 5.39 gross acre tract of land, more or less, consisting of all of the South 342.50' out of Lot 38, Bell-Woods CO's Subdivision "C", (AO-I) Agricultural Open Interim to (R-2) Duplex-Fourplex Residential, Raymundo Platas, and Adoption of Ordinance#\_\_\_\_\_ - De Luna
- Rezoning: All of Lot 6, Block 75, Original Townsite of Mission, (C-2) Neighborhood Commercial to (R-2) Duplex-Fourplex Residential, Ramiro Villegas, ROI ONE, LLC, and Adoption of Ordinance#\_\_\_\_\_ - De Luna
- Rezoning: A 14.65 acre tract of land, more or less, being a portion of the South 15.37 acres of Lot 6-10, West Addition to Sharyland to (R-1) Single Family Residential to (I-1) Light Industrial, Victor Trevino, and Adoption of Ordinance#\_\_\_\_\_ De Luna
- 12. Rezoning: A tract of land containing 35.447 acres being out of Lot 61, Amended Map of John H. Shary Subdivision from (AO-I) Agricultural Open Interim to (I-1) Light Industrial, Charco Land Sales, c/o Radcliffe Killam II, and Adoption of Ordinance#\_\_\_\_\_ - De Luna
- 13. Conditional Use Permit: Home Occupation Our Mission Primary Home Care, LLC, 802 Pamela Drive, Lot 1 & W. 52' of Lot 2, Block 4, Parkview No. 1, R-1, Arnoldo Morgan, Adoption of Ordinance #\_\_\_\_\_ - De Luna
- 14. Conditional Use Permit: Home Occupation Lucio Income Tax & Health Insurance Agency, 112 E. 5th Street, Lot 12, Block 78, Mission Original Townsite, R-1, Jose Manuel Lucio III, Adoption of Ordinance #\_\_\_\_\_ - De Luna
- 15. Conditional Use Permit Renewal: To Keep (3) 24' x 70' Portable Buildings Luz Para Las Naciones Church, 915 W. Expressway 83, Lot 1, Nido De Aguila Subdivision, P, Excellence in Leadership, Adoption of Ordinance #\_\_\_\_\_ - De Luna