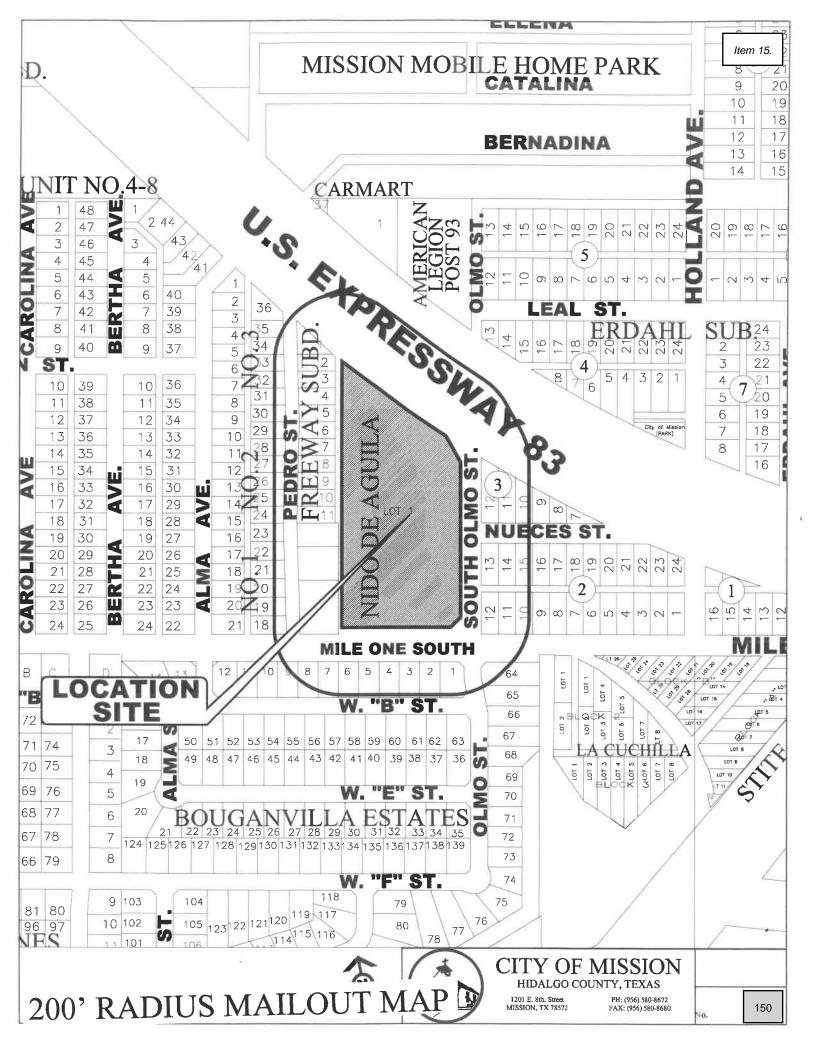

- 9. Rezoning: Being a 5.39 gross acre tract of land, more or less, consisting of all of the South 342.50' out of Lot 38, Bell-Woods CO's Subdivision "C", (AO-I) Agricultural Open Interim to (R-2) Duplex-Fourplex Residential, Raymundo Platas, and Adoption of Ordinance#\_\_\_\_\_ - De Luna
- Rezoning: All of Lot 6, Block 75, Original Townsite of Mission, (C-2) Neighborhood Commercial to (R-2) Duplex-Fourplex Residential, Ramiro Villegas, ROI ONE, LLC, and Adoption of Ordinance#\_\_\_\_\_ - De Luna
- Rezoning: A 14.65 acre tract of land, more or less, being a portion of the South 15.37 acres of Lot 6-10, West Addition to Sharyland to (R-1) Single Family Residential to (I-1) Light Industrial, Victor Trevino, and Adoption of Ordinance#\_\_\_\_\_ De Luna
- 12. Rezoning: A tract of land containing 35.447 acres being out of Lot 61, Amended Map of John H. Shary Subdivision from (AO-I) Agricultural Open Interim to (I-1) Light Industrial, Charco Land Sales, c/o Radcliffe Killam II, and Adoption of Ordinance#\_\_\_\_\_ - De Luna
- 13. Conditional Use Permit: Home Occupation Our Mission Primary Home Care, LLC, 802 Pamela Drive, Lot 1 & W. 52' of Lot 2, Block 4, Parkview No. 1, R-1, Arnoldo Morgan, Adoption of Ordinance #\_\_\_\_\_ - De Luna
- 14. Conditional Use Permit: Home Occupation Lucio Income Tax & Health Insurance Agency, 112 E. 5th Street, Lot 12, Block 78, Mission Original Townsite, R-1, Jose Manuel Lucio III, Adoption of Ordinance #\_\_\_\_\_ - De Luna
- 15. Conditional Use Permit Renewal: To Keep (3) 24' x 70' Portable Buildings Luz Para Las Naciones Church, 915 W. Expressway 83, Lot 1, Nido De Aguila Subdivision, P, Excellence in Leadership, Adoption of Ordinance #\_\_\_\_\_ - De Luna