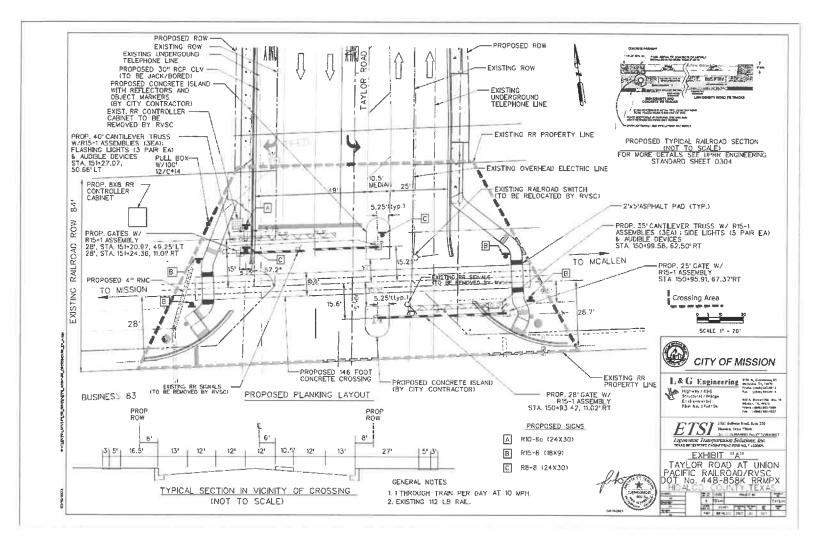

#### **APPROVALS AND AUTHORIZATIONS**

- 24. Preliminary Plat Approval: Sharyland Plantation Village Granada Ph. II Subdivision, Containing 10.04 acres of land, more or less, and partially located within Lot 92, & Lot 102, John H. Shary Subdivision, PUD, Developer: Charco Land Sales, LLC, Engineer: SAMES Engineering - De Luna
- 25. Request from Fortis Land Co. to waive water rights requirements for Bryan Landing Subdivision, being a 27.969 acre tract of land out of Lot 29-10, West Addition to Sharyland - De Luna
- 26. Approval of Public Highway At-Grade Crossing Agreement with Union Pacific Railroad Company for the existing at grade public road crossing over Taylor Road in the amount of \$72,500.00 - Terrazas
- 27. Authorization to submit letter of support on behalf of the City of Mission to Texas Parks and Wildlife for the maintenance of the proposed Sendero Park Bentsen
- 28. Approval of Final Annual Action Plan 2024-25 and Authorize City Manager to Execute Subrecipient Agreements for those receiving FY'24 CDBG Allocations Longoria
- <u>29.</u> Discussion and possible action on the appointment of two vacant positions on the Audit Committee Carrillo