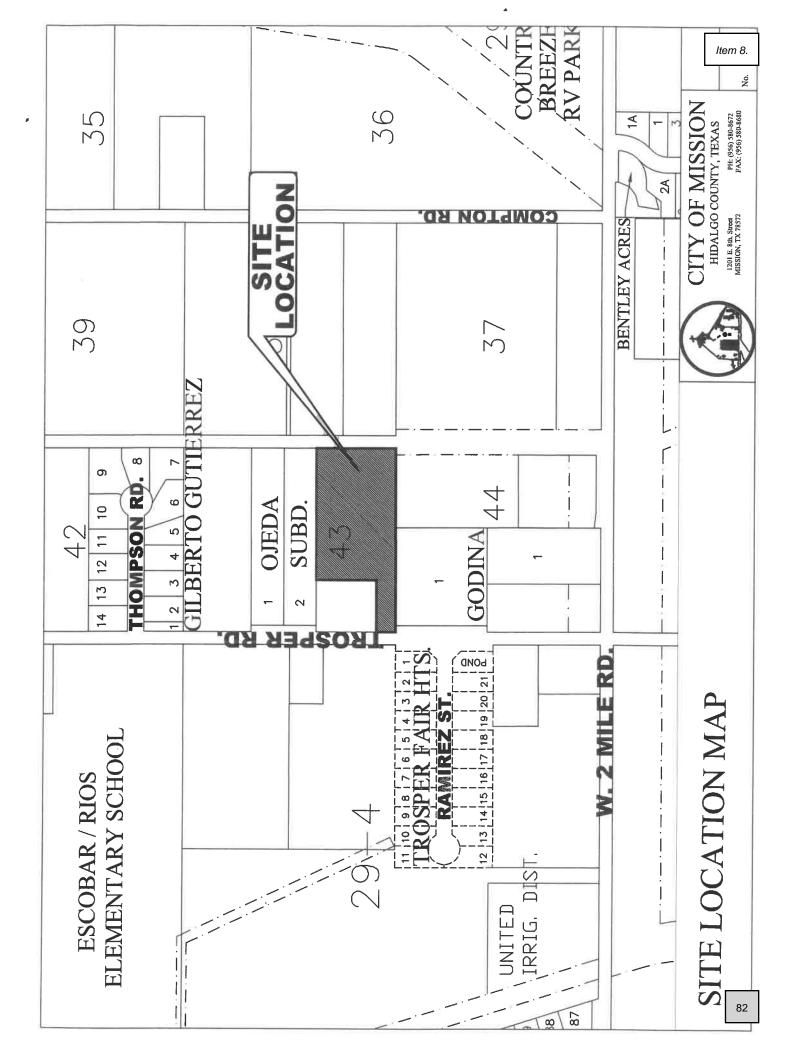

# PLANNING & ZONING RECOMMENDATIONS

8. Rezoning: Being a 2.50 gross acre tract of land, more or less, out of Lot 43, Bell-Woods CO.'s Subdivision "C", (AO-I) Agricultural Open Interim to (R-2) Duplex-Fourplex Residential, Raymundo Platas, and Adoption of Ordinance#\_\_\_\_\_ - De Luna