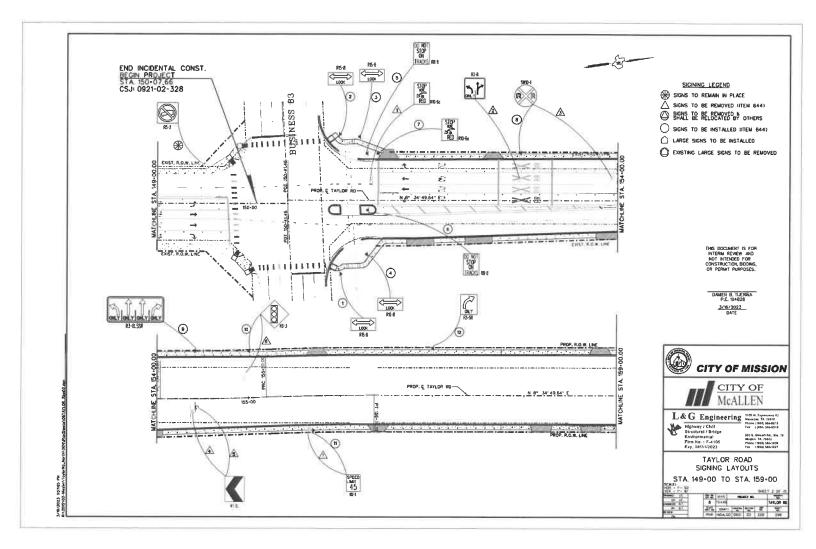

# NOTICE OF REGULAR MEETING OF THE CITY COUNCIL OF THE CITY OF MISSION

Notice is hereby given that on the **22nd day of July, 2024** the City Council of the City of Mission will hold a regular meeting at 4:30 p.m. at 1201 E. 8th Street, Mission, Texas and by Teleconference to consider the following matters. The subjects to be discussed are listed on the agenda, which is attached to and made a part of this Notice.