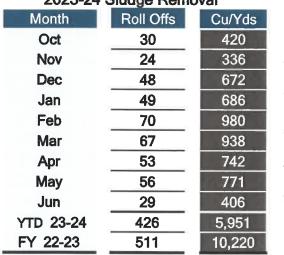

re improvements. as well as, redundancy for our Dewatering Sludge System (Belt Press). Mor-Wil Engineering finalized the rehabilitation of the Plant's Main Lift Station. Lawson Products worked on Main Lift Station foundation bottom wall.

Pre-Treatment Four surface aerators and motors are operational. Clarifier at Pretreatment was cleaned up of debris on the surface. All industrial flows to the Plant continued to be accounted for by meter totalizers and truck tickets. The Lone Star Citrus Company transported 25 truckloads of 125,000 gallons of citrus wastewater to the Pretreatment System. Pretreatment flow of waste from Rio Grande Juice Company and MPI (Metal Plating Industry) totaled 1,831,000 million gallons. Total sludge hauled was 29 cubic yards equivalent to 406 roll off containers.



#### 2023-24 Sludge Removal

2023-24 Sludge Removal - Cubic Yards

1,831,000

3,572,100

4,983,500

5,000,000

3,915,500

2,589,200

Jun

May

₽

Mar

Feb

Jan

Dec

Nov

õ

Ô





8,466,200

8,600,900

10,000,000

7,632,500

7,662,300

# Street Division - Benchmark Summary

Our Street Crews paved 186 linear feet and maintained streets utilizing 161.19 tons of hot mix asphalt (HMA), patched approximately 720 potholes; placed a total of 22 signs, 22 poles (cemented); inspected and repaired 100 traffic lights and street lamps; 1,065 street miles was swept; removed 265 tires; street crews cleared right-of-way tree limb obstructions throughout the City. There were 210 customers and a monetary Collection of Debris totaling \$ 5,788.

# **Street Improvement & Construction Projects**

| Project