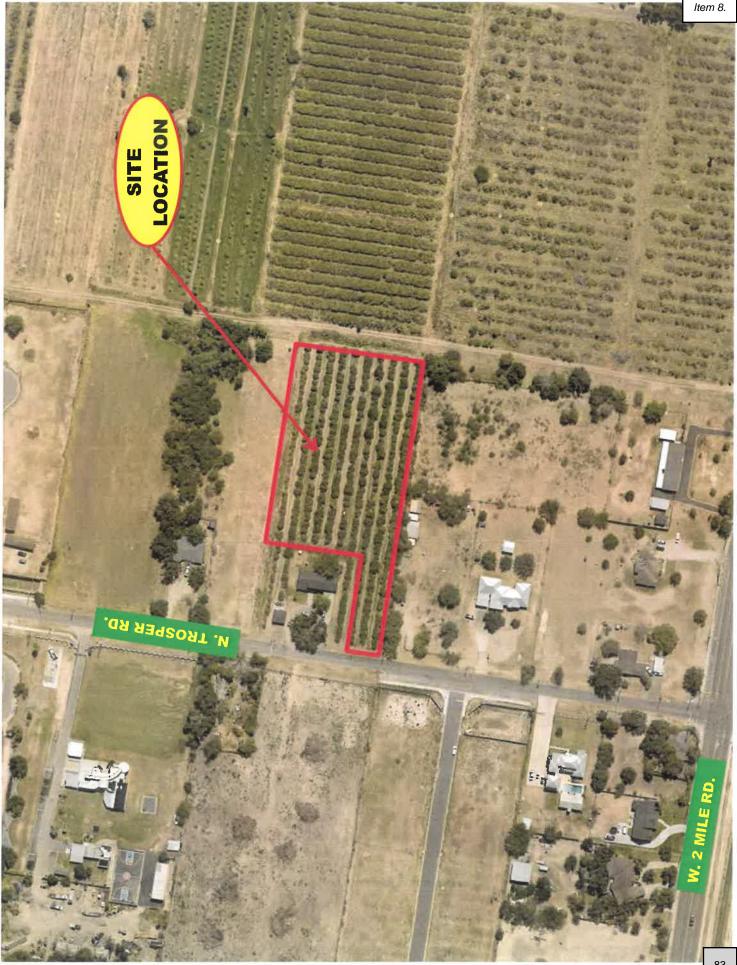

# PLANNING & ZONING RECOMMENDATIONS

8. Rezoning: Being a 2.50 gross acre tract of land, more or less, out of Lot 43, Bell-Woods CO.'s Subdivision "C", (AO-I) Agricultural Open Interim to (R-2) Duplex-Fourplex Residential, Raymundo Platas, and Adoption of Ordinance#\_\_\_\_\_ - De Luna