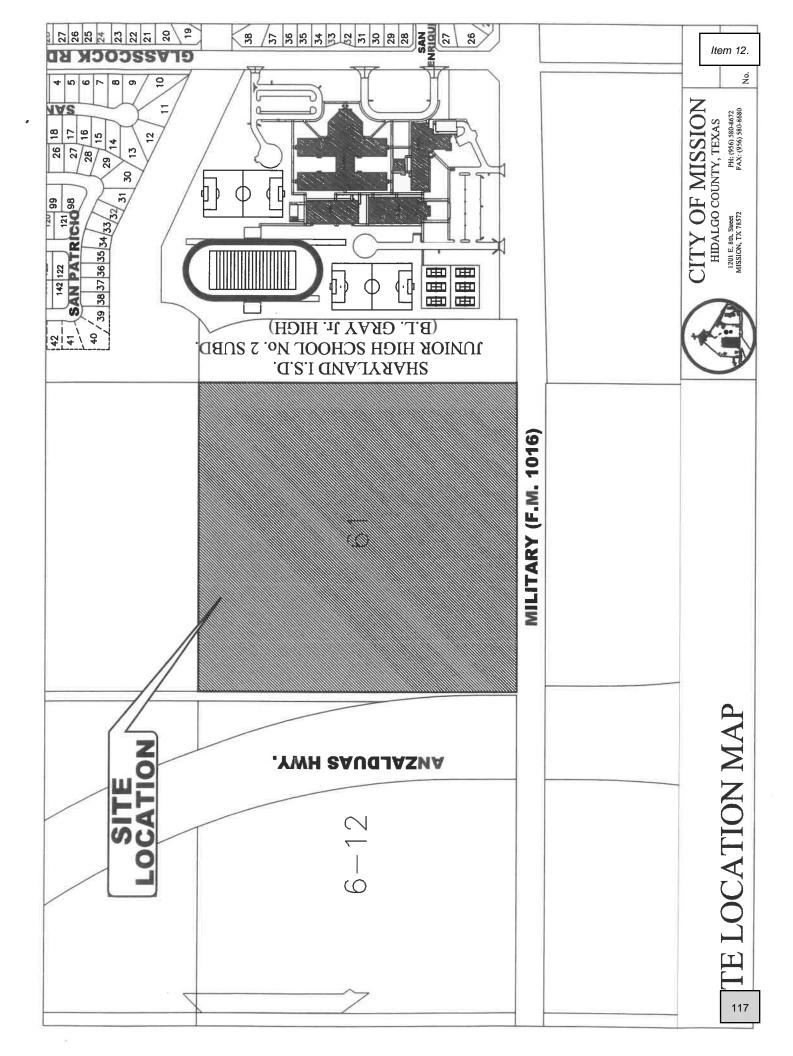

- 9. Rezoning: Being a 5.39 gross acre tract of land, more or less, consisting of all of the South 342.50' out of Lot 38, Bell-Woods CO's Subdivision "C", (AO-I) Agricultural Open Interim to (R-2) Duplex-Fourplex Residential, Raymundo Platas, and Adoption of Ordinance#\_\_\_\_\_ - De Luna
- Rezoning: All of Lot 6, Block 75, Original Townsite of Mission, (C-2) Neighborhood Commercial to (R-2) Duplex-Fourplex Residential, Ramiro Villegas, ROI ONE, LLC, and Adoption of Ordinance#\_\_\_\_\_ - De Luna
- Rezoning: A 14.65 acre tract of land, more or less, being a portion of the South 15.37 acres of Lot 6-10, West Addition to Sharyland to (R-1) Single Family Residential to (I-1) Light Industrial, Victor Trevino, and Adoption of Ordinance#\_\_\_\_\_ De Luna
- 12. Rezoning: A tract of land containing 35.447 acres being out of Lot 61, Amended Map of John H. Shary Subdivision from (AO-I) Agricultural Open Interim to (I-1) Light Industrial, Charco Land Sales, c/o Radcliffe Killam II, and Adoption of Ordinance#\_\_\_\_\_ - De Luna
- 13. Conditional Use Permit: Home Occupation Our Mission Primary Home Care, LLC, 802 Pamela Drive, Lot 1 & W. 52' of Lot 2, Block 4, Parkview No. 1, R-1, Arnoldo Morgan, Adoption of Ordinance #\_\_\_\_\_ - De Luna
- 14. Conditional Use Permit: Home Occupation Lucio Income Tax & Health Insurance Agency, 112 E. 5th Street, Lot 12, Block 78, Mission Original Townsite, R-1, Jose Manuel Lucio III, Adoption of Ordinance #\_\_\_\_\_ - De Luna
- 15. Conditional Use Permit Renewal: To Keep (3) 24' x 70' Portable Buildings Luz Para Las Naciones Church, 915 W. Expressway 83, Lot 1, Nido De Aguila Subdivision, P, Excellence in Leadership, Adoption of Ordinance #\_\_\_\_\_ - De Luna