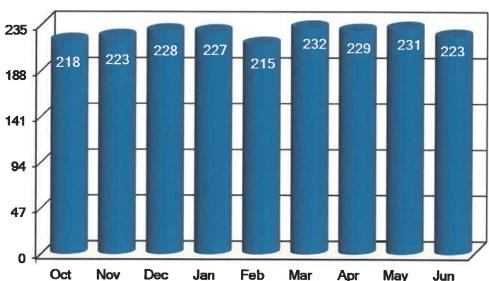

ts.
- Staff maintained grass trimmed at two treatment plants, reservoirs and distribution water towers.
- Initiated preventive maintenance on equipment as deemed necessary and exercised emergency generators weekly.



#### Water Treatment Plants 2023-24 Raw & Finish Water Million Gals. (MG)

June 2024

Item 5.

# Wastewater Treatment Plant

Wastewater - Treatment Wastewater Plant staff treated 222.950 million gallons of Wastewater.

| Avg | Max  | Min | Oct | Nov | Dec | Jan | Feb | Mar | Apr | May | Jun | YTD<br>23-24 | FY<br>22-23 |  |
|-----|------|-----|-----|-----|-----|-----|-----|-----|-----|-----|-----|--------------|-------------|--|
| 7.4 | 10.2 | 6.7 | 218 | 223 | 228 | 227 | 215 | 232 | 229 | 231 | 223 | 2,026        | 2,719       |  |

2023-24 Wastewater Million Gallons (MG)



#### 2023-24 Treated Wastewater Million Gallons (MG)

**Wastewater -** *Wastewater Plant Status* No violations this month and Plant operated at 54.53% capacity; Plant is rated at 13.5 mgd; Yearly averaged 7.362 mgd. There was 7.2 inches of rainfall this month.

**Wastewater -** *Risk Management Program* Wastewater Plant followed the suggested CDC Guidelines for COVID-19, as well as, all employees received Proper Protection Equipment when needed. Disinfectant spray was used to clean common areas. Facilities Department checked all filters for buildings with climate control systems and also checked safety equipment for fire hazard preparation.

**Wastewater -** *Staff Developments* Carlos Jasso and Wilson Santana are new employees in training that are working towards their first Wastewater