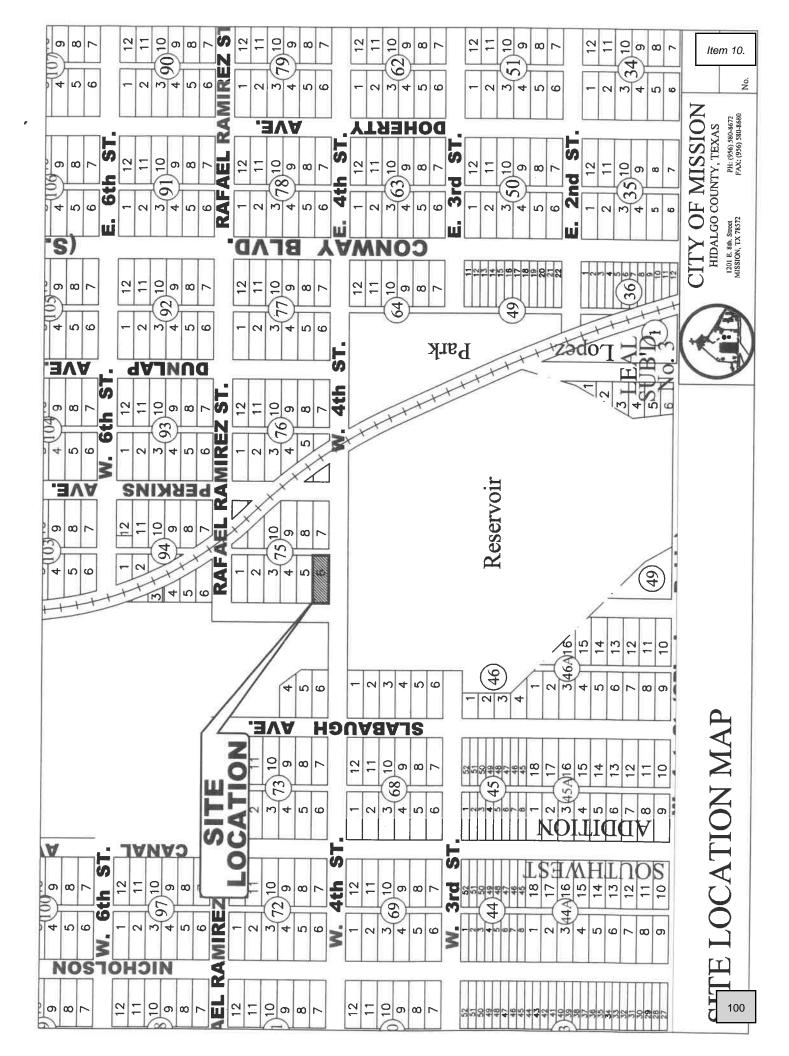

- 9. Rezoning: Being a 5.39 gross acre tract of land, more or less, consisting of all of the South 342.50' out of Lot 38, Bell-Woods CO's Subdivision "C", (AO-I) Agricultural Open Interim to (R-2) Duplex-Fourplex Residential, Raymundo Platas, and Adoption of Ordinance#\_\_\_\_\_ - De Luna
- Rezoning: All of Lot 6, Block 75, Original Townsite of Mission, (C-2) Neighborhood Commercial to (R-2) Duplex-Fourplex Residential, Ramiro Villegas, ROI ONE, LLC, and Adoption of Ordinance#\_\_\_\_\_ - De Luna
- Rezoning: A 14.65 acre tract of land, more or less, being a portion of the South 15.37 acres of Lot 6-10, West Addition to Sharyland to (R-1) Single Family Residential to (I-1) Light Industrial, Victor Trevino, and Adoption of Ordinance#\_\_\_\_\_ De Luna
- 12. Rezoning: A tract of land containing 35.447 acres being out of Lot 61, Amended Map of John H. Shary Subdivision from (AO-I) Agricultural Open Interim to (I-1) Light Industrial, Charco Land Sales, c/o Radcliffe Killam II, and Adoption of Ordinance#\_\_\_\_\_ - De Luna
- 13. Conditional Use Permit: Home Occupation Our Mission Primary Home Care, LLC, 802 Pamela Drive, Lot 1 & W. 52' of Lot 2, Block 4, Parkview No. 1, R-1, Arnoldo Morgan, Adoption of Ordinance #\_\_\_\_\_ - De Luna
- 14. Conditional Use Permit: Home Occupation Lucio Income Tax & Health Insurance Agency, 112 E. 5th Street, Lot 12, Block 78, Mission Original Townsite, R-1, Jose Manuel Lucio III, Adoption of Ordinance #\_\_\_\_\_ - De Luna
- 15. Conditional Use Permit Renewal: To Keep (3) 24' x 70' Portable Buildings Luz Para Las Naciones Church, 915 W. Expressway 83, Lot 1, Nido De Aguila Subdivision, P, Excellence in Leadership, Adoption of Ordinance #\_\_\_\_\_ - De Luna