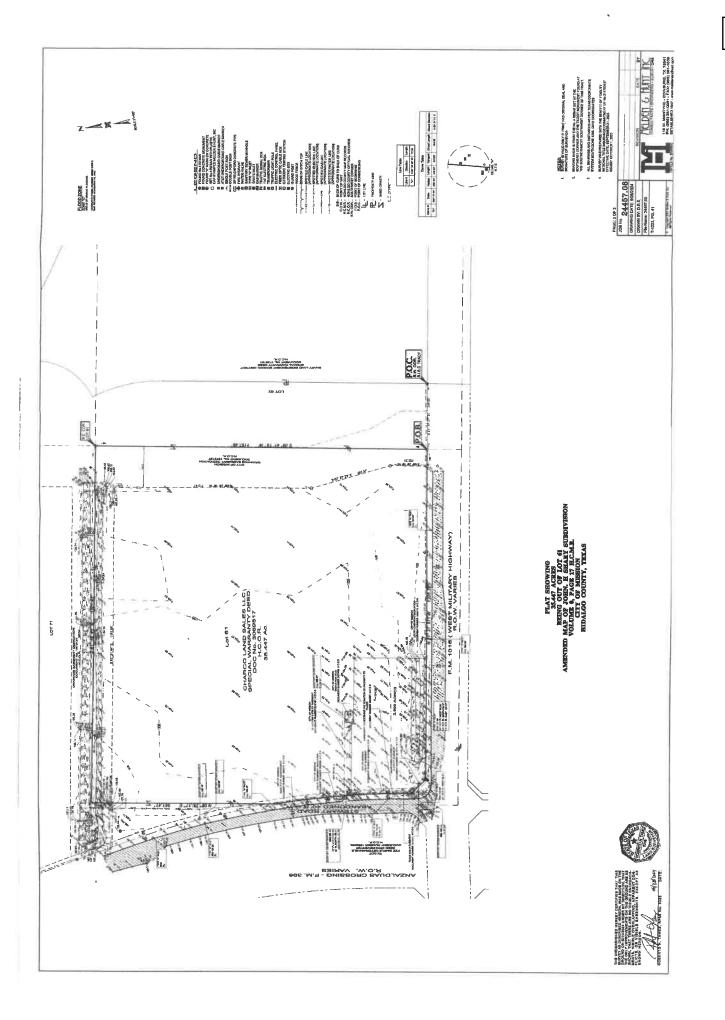

- 9. Rezoning: Being a 5.39 gross acre tract of land, more or less, consisting of all of the South 342.50' out of Lot 38, Bell-Woods CO's Subdivision "C", (AO-I) Agricultural Open Interim to (R-2) Duplex-Fourplex Residential, Raymundo Platas, and Adoption of Ordinance#\_\_\_\_\_ - De Luna
- Rezoning: All of Lot 6, Block 75, Original Townsite of Mission, (C-2) Neighborhood Commercial to (R-2) Duplex-Fourplex Residential, Ramiro Villegas, ROI ONE, LLC, and Adoption of Ordinance#\_\_\_\_\_ - De Luna
- Rezoning: A 14.65 acre tract of land, more or less, being a portion of the South 15.37 acres of Lot 6-10, West Addition to Sharyland to (R-1) Single Family Residential to (I-1) Light Industrial, Victor Trevino, and Adoption of Ordinance#\_\_\_\_\_ De Luna
- 12. Rezoning: A tract of land containing 35.447 acres being out of Lot 61, Amended Map of John H. Shary Subdivision from (AO-I) Agricultural Open Interim to (I-1) Light Industrial, Charco Land Sales, c/o Radcliffe Killam II, and Adoption of Ordinance#\_\_\_\_\_ - De Luna
- 13. Conditional Use Permit: Home Occupation Our Mission Primary Home Care, LLC, 802 Pamela Drive, Lot 1 & W. 52' of Lot 2, Block 4, Parkview No. 1, R-1, Arnoldo Morgan, Adoption of Ordinance #\_\_\_\_\_ - De Luna
- 14. Conditional Use Permit: Home Occupation Lucio Income Tax & Health Insurance Agency, 112 E. 5th Street, Lot 12, Block 78, Mission Original Townsite, R-1, Jose Manuel Lucio III, Adoption of Ordinance #\_\_\_\_\_ - De Luna
- 15. Conditional Use Permit Renewal: To Keep (3) 24' x 70' Portable Buildings Luz Para Las Naciones Church, 915 W. Expressway 83, Lot 1, Nido De Aguila Subdivision, P, Excellence in Leadership, Adoption of Ordinance #\_\_\_\_\_ - De Luna