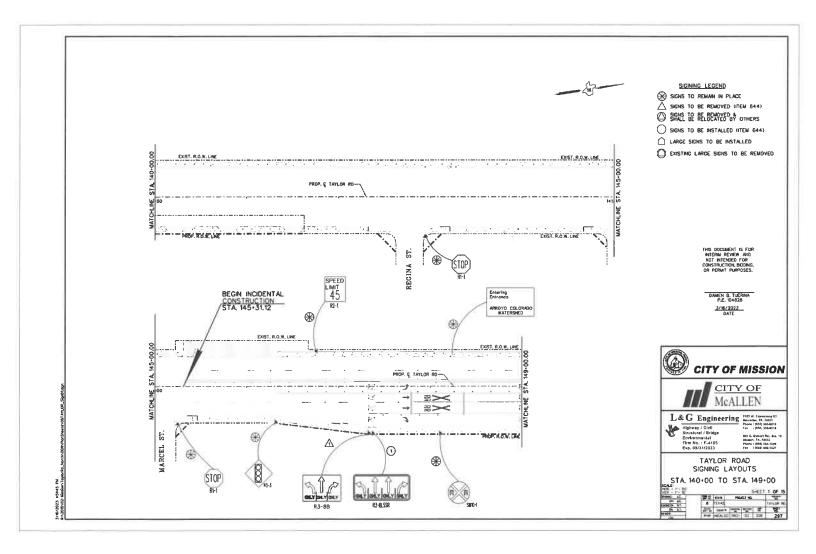

# NOTICE OF REGULAR MEETING OF THE CITY COUNCIL OF THE CITY OF MISSION

Notice is hereby given that on the **22nd day of July, 2024** the City Council of the City of Mission will hold a regular meeting at 4:30 p.m. at 1201 E. 8th Street, Mission, Texas and by Teleconference to consider the following matters. The subjects to be discussed are listed on the agenda, which is attached to and made a part of this Notice.