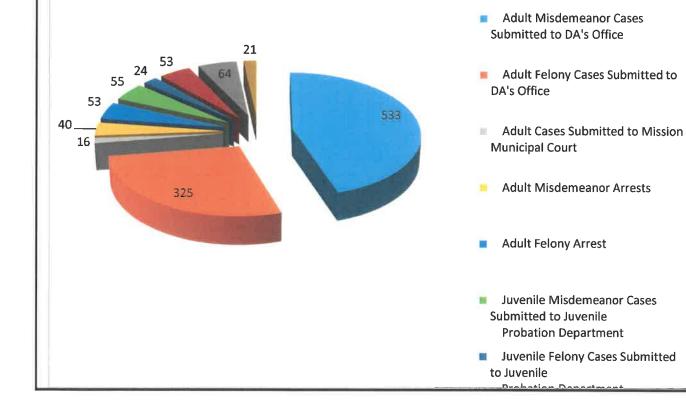

# CITY COUNCIL AGENDA ITEM & RECOMMENDATION SUMMARY

| MEETING DATE:                                                                                                                                                                                                                                                                                                                                                                                                                                                                                                                            | July 22, 2024                            |                         |    |  |  |  |  |  |  |  |
|------------------------------------------------------------------------------------------------------------------------------------------------------------------------------------------------------------------------------------------------------------------------------------------------------------------------------------------------------------------------------------------------------------------------------------------------------------------------------------------------------------------------------------------|------------------------------------------|-------------------------|----|--|--|--|--|--|--|--|
| PRESENTED BY:                                                                                                                                                                                                                                                                                                                                                                                                                                                                                                                            | Mike R. Perez, City Manag                | er                      |    |  |  |  |  |  |  |  |
| AGENDA ITEM:                                                                                                                                                                                                                                                                                                                                                                                                                                                                                                                             | Departmental Reports – Pe                | rez                     |    |  |  |  |  |  |  |  |
| NATURE OF REQUEST:<br>Public Works – June 2024<br>Mission Police Department – June 2024<br>Mission Event Center – June 2024<br>Mission Historical Museum – June 2024<br>Sanitation Department – June 2024<br>Speer Memorial Library – June 2024<br>Risk Management – June 2024<br>Media Relations – May 2024<br>Boys & Girls Club – June 2024<br>Planning – June 2024<br>Planning – June 2024<br>Code Enforcement – June 2024<br>Permit & Inspections – June 2024<br>Fire – June 2024<br>Emergency Ambulance Response Report – June 2024 |                                          |                         |    |  |  |  |  |  |  |  |
| BUDGETED:Yes                                                                                                                                                                                                                                                                                                                                                                                                                                                                                                                             | / No / N/A <b>FUND:</b>                  | ACCT. #:                |    |  |  |  |  |  |  |  |
| BUDGET: <u>\$</u>                                                                                                                                                                                                                                                                                                                                                                                                                                                                                                                        | EST. COST:                               | CURRENT BUDGET BALANCE: | \$ |  |  |  |  |  |  |  |
| BID AMOUNT: \$_<br>STAFF RECOMM                                                                                                                                                                                                                                                                                                                                                                                                                                                                                                          | ENDATION: Approval                       |                         |    |  |  |  |  |  |  |  |
| Departmental Ap                                                                                                                                                                                                                                                                                                                                                                                                                                                                                                                          | proval: N/A                              |                         |    |  |  |  |  |  |  |  |
| Advisory Board F                                                                                                                                                                                                                                                                                                                                                                                                                                                                                                                         | Recommendation: N/A                      |                         |    |  |  |  |  |  |  |  |
| City Manager's R                                                                                                                                                                                                                                                                                                                                                                                                                                                                                                                         | ecommendation: Approval                  |                         |    |  |  |  |  |  |  |  |
|                                                                                                                                                                                                                                                                                                                                                                                                                                                                                                                                          |                                          |                         |    |  |  |  |  |  |  |  |
| RECORD OF VOT                                                                                                                                                                                                                                                                                                                                                                                                                                                                                                                            | TE: APPROVED:<br>DISAPPROVED:<br>TABLED: |                         |    |  |  |  |  |  |  |  |
| AYES                                                                                                                                                                                                                                                                                                                                                                                                                                                                                                                                     |                                          |                         |    |  |  |  |  |  |  |  |
| NAYS                                                                                                                                                                                                                                                                                                                                                                                                                                                                                                                                     |                                          |                         |    |  |  |  |  |  |  |  |
|                                                                                                                                                                                                                                                                                                                                                                                                                                                                                                                                          |                                          |                         |    |  |  |  |  |  |  |  |