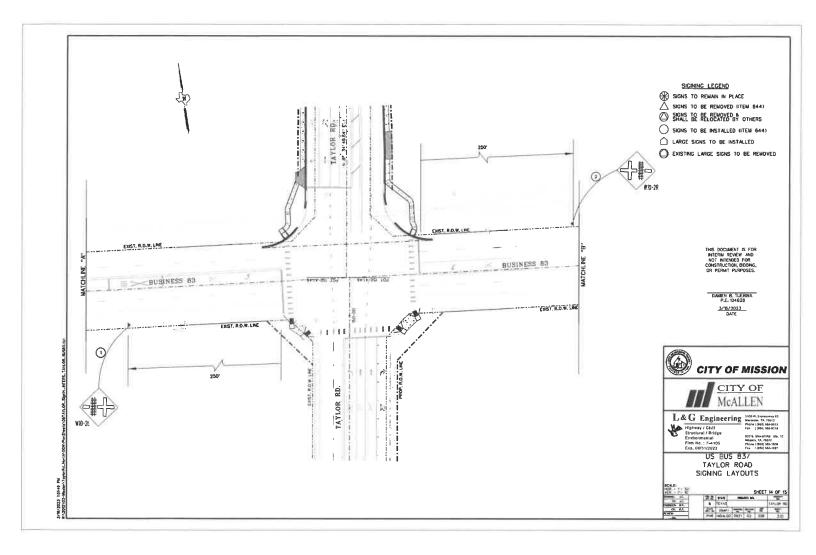

# NOTICE OF REGULAR MEETING OF THE CITY COUNCIL OF THE CITY OF MISSION

Notice is hereby given that on the **22nd day of July, 2024** the City Council of the City of Mission will hold a regular meeting at 4:30 p.m. at 1201 E. 8th Street, Mission, Texas and by Teleconference to consider the following matters. The subjects to be discussed are listed on the agenda, which is attached to and made a part of this Notice.