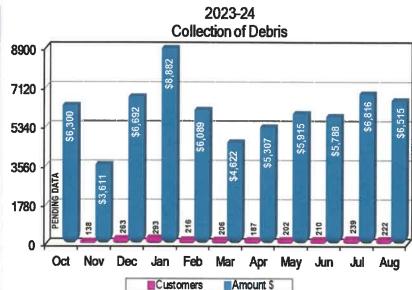

monetary Collection of Debris totaling \$ 6,515.

#### Street Improvement & Construction Projects

| Project Name                      | Linear<br>Feet | Construction % Completion | Current<br>Status | Project<br>Cost | Contractor           |
|-----------------------------------|----------------|---------------------------|-------------------|-----------------|----------------------|
| K-Mart Drain Ditch<br>Maintenance | -              | 100%                      | Complete          | -               | Street<br>Department |
|                                   |                |                           | -                 |                 |                      |

Collection of Debris There were 222 customers with a collection of debris totaling \$ 6,515.

#### Collection of Debris





#### City Pothole Maintenance Street Crews filled a total of 796 potholes.

| Month  | 22-23 | 23-24 |
|--------|-------|-------|
| Oct    | 621   | 767   |
| Nov    | 675   | 789   |
| Dec    | 762   | 675   |
| Jan    | 985   | 780   |
| Feb    | 715   | 787   |
| Mar    | 650   | 775   |
| Apr    | 675   | 664   |
| May    | 740   | 721   |
| Jun    | 676   | 720   |
| Jul    | 675   | 721   |
| Aug    | 670   | 796   |
| Totals | 7,844 | 8,195 |



City Street Miles Swept Mr. Torres, Mr. Gutierrez, Mr. Medina, Sweeper Operators, cleaned 1,505 miles.

| Month  | 22-23  | 23-24  |
|--------|--------|--------|
| Oct    | 199    | 1,048  |
| Nov    | 478    | 837    |
| Dec    | 612    | 1,239  |
| Jan    | 964    | 1,043  |
| Feb    | 2,042  | 985    |
| Mar    | 1,555  | 735    |
| Apr