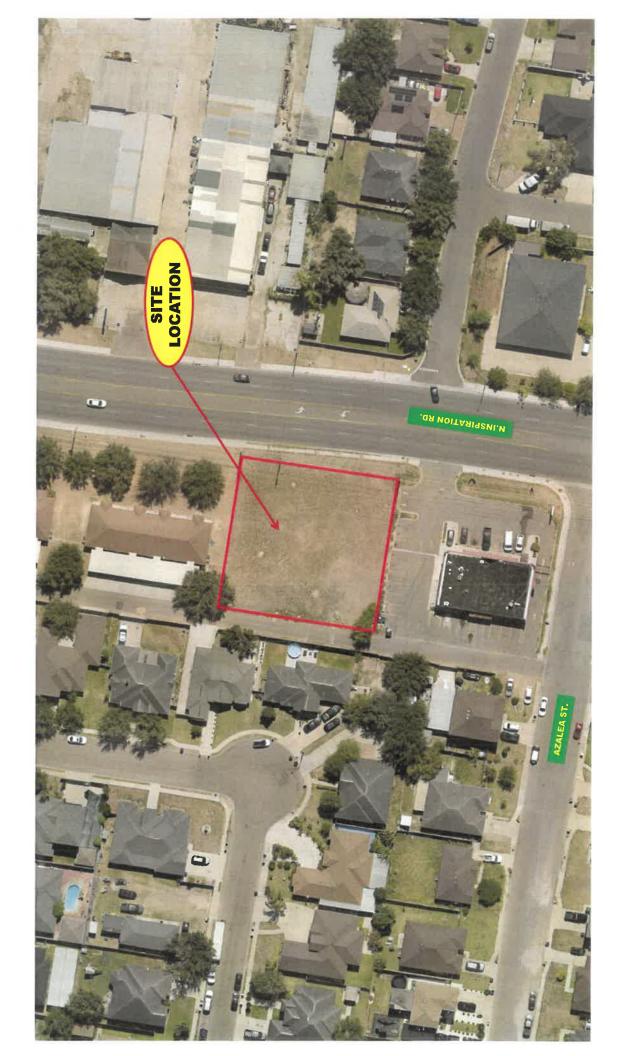

9. Rezoning: Lot 8, Block 5, Taurus Estates #9 Phase I from (R-2) Duplex-Fourplex Residential to (R-3) Multi-Family Residential, Erika Padron, and Adoption of Ordinance# - De Luna