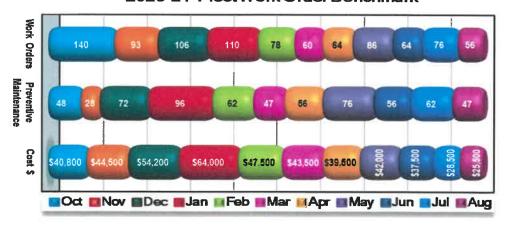

67   |
| Jun    | 180          | 265   |
| Jul    | 220          | 226   |
| Aug    | 450          | 186   |
| Totals | 4,350        | 2,429 |
|        |              |       |



#### 2023-24 Fleet Maintenance & Cost Summary

| Charge Code      | Work Orders | Preventive<br>Maintenance | Cost \$    |
|------------------|-------------|---------------------------|------------|
| Oil Changes / PM | 47          | 47                        | \$ 18,000  |
| Repairs          | 99          | 0                         | \$ 7,500   |
| Totals           | 56          | 47                        | \$ 25,500  |
| YTD 23-24        | 933         | 650                       | \$ 467,500 |
| FY 22-23         | 895         | 715                       | \$ 514,600 |

#### 2023-24 FleetWork Order Benchmark



Page 14 of 19

#### **Administration Request for Service Calls**

| Service Type                  |
|-------------------------------|
| Caliche/Concrete/HMA          |
| Flush Hydrant Maint.          |
| Graffiti                      |
| Grass Trim easement           |
| Grease Trap                   |
| <b>Lights Out Maintenance</b> |
| Mosquito spray                |
| Potholes                      |
| Ramp Sidewalk                 |
| Sewer locates stub-out        |
| Signs/Paint job               |
| Special -Septic tank          |
| Special-Odor smell            |
| Special-Street alley          |
| Storm drain                   |
| Sweeper                       |
| Tire pick-up                  |
| Tree Limbs/Trim               |
| Water break/Line locates      |
| Total