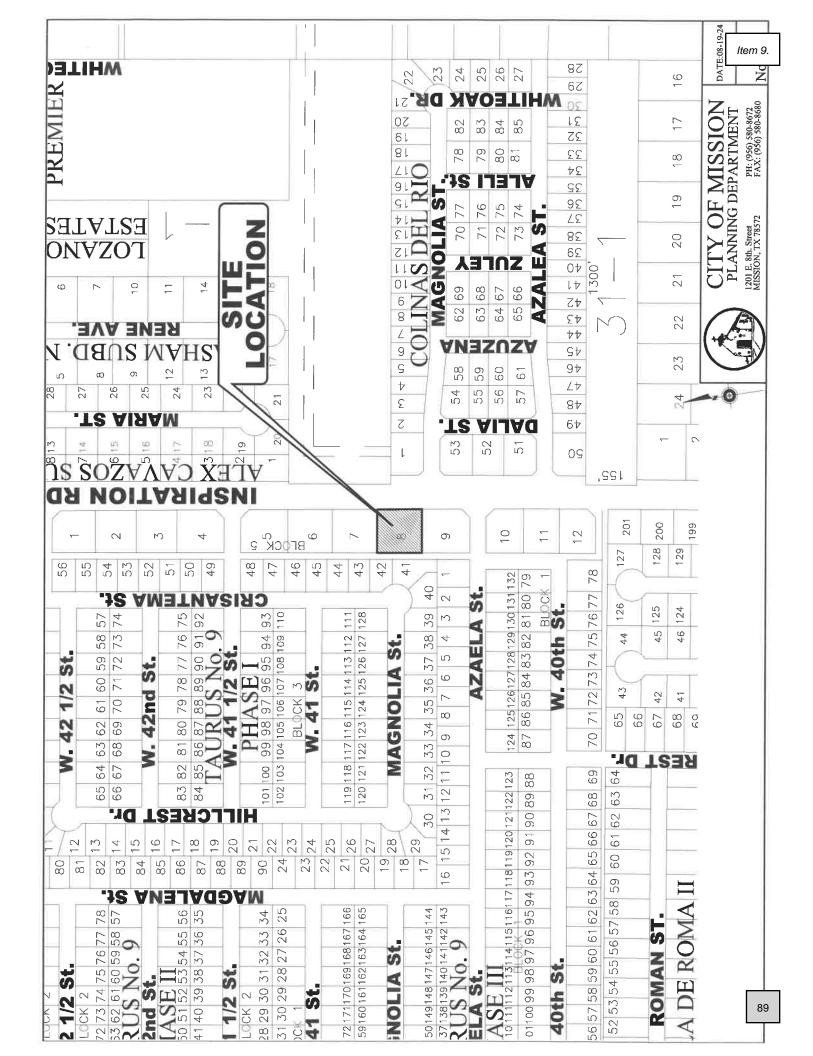

9. Rezoning: Lot 8, Block 5, Taurus Estates #9 Phase I from (R-2) Duplex-Fourplex Residential to (R-3) Multi-Family Residential, Erika Padron, and Adoption of Ordinance# - De Luna