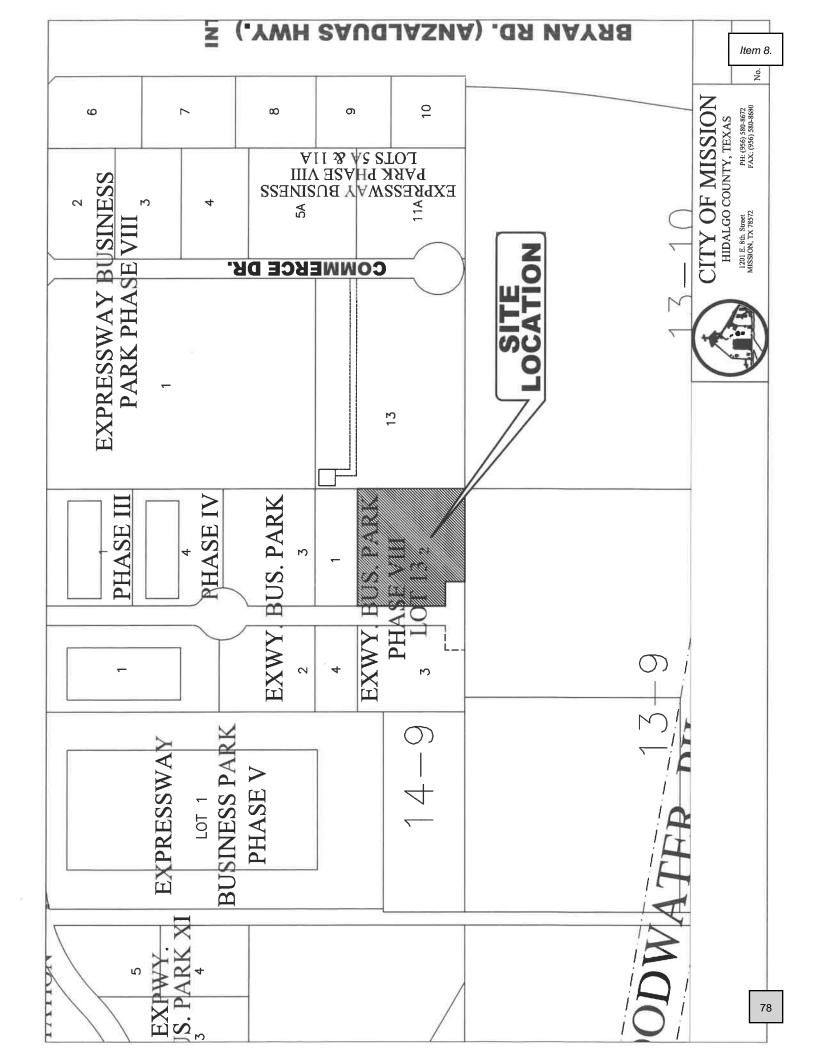

# **PLANNING & ZONING RECOMMENDATIONS**

8. Conditional Use Permit: To have 3 Shipping Containers for Office & Warehouse Use, 1405 Business Park Drive, Being all of Lot 2, Re-plat of Lot 13, Expressway Business Park Phase VIII, I-1, Arch Renati, LLC, Adoption of Ordinance #\_\_\_\_\_ - De Luna