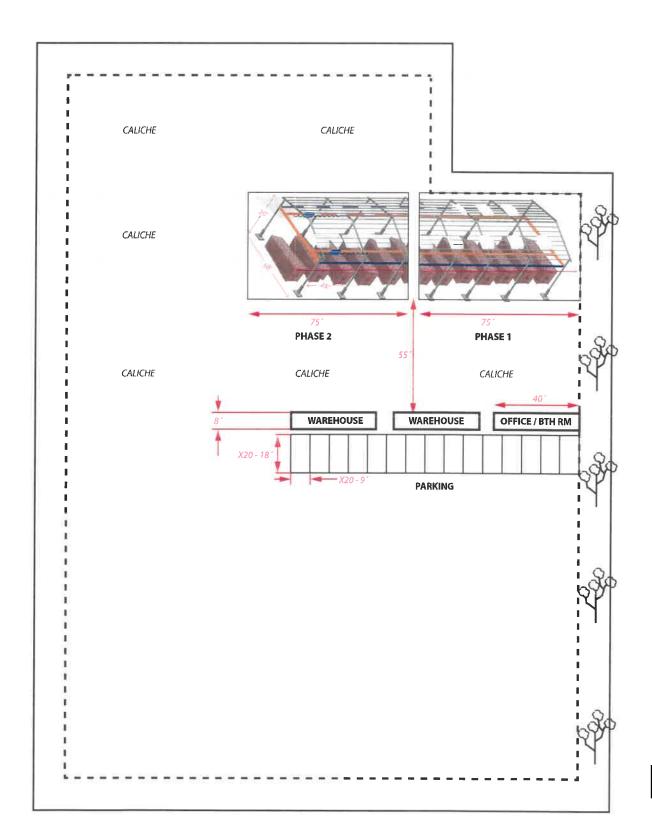

# **PLANNING & ZONING RECOMMENDATIONS**

8. Conditional Use Permit: To have 3 Shipping Containers for Office & Warehouse Use, 1405 Business Park Drive, Being all of Lot 2, Re-plat of Lot 13, Expressway Business Park Phase VIII, I-1, Arch Renati, LLC, Adoption of Ordinance #\_\_\_\_\_ - De Luna