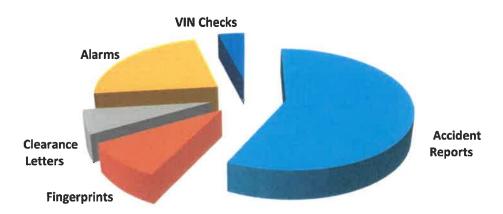

# Records Division

The following entries from our records division are actual persons visiting the Mission Police Department facility to obtain copies of reports; getting fingerprinted; job applications; clearence letter for job applications; vehicle identification number clearence letters for people buying used motor vehicles; persons visiting our warrant officers, criminal investigations or administrative personnel for assistance in police related matters.

Accident Reports
Fingerprints
Clearance Letters
Alarms
VIN Checks

TOTAL

| Aug 24 | FY 23-24 YTD |
|--------|--------------|
| 123    | 1,162        |
| 19     | 191          |
| 25     | 132          |
| 15     | 464          |
| 6      | 82           |

| 188 | 2,031 |
|-----|-------|
| 100 | a,vai |
|     |       |