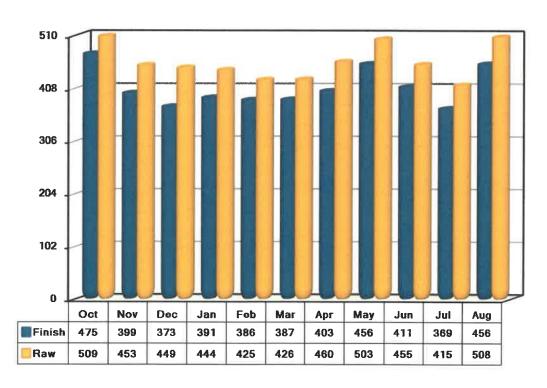

enance of pump and motors, as well as, kept up with mowing grass in the facilities and towers.
- Currently, Falcon Reservoir water level is at 12.4% and Amistad Reservoir water level is at 26.6%, respectively. The average of both water reservoir levels is at 19.5%.
- Operators performed daily and monthly water lab analysis, backwashed and cleaned required filters.
- Staff performed necessary water plant and reservoir adjustments; such as water influent, water effluent, water levels and chemical adjustments.
- Staff maintained grass trimmed at two treatment plants, reservoirs and distribution water towers.
- Initiated preventive maintenance on equipment as deemed necessary and exercised emergency generators weekly.

#### Water Treatment Plants 2023-24 Raw & Finish Water Million Gals. (MG)



#### Wastewater Treatment Plant

Wastewater - Treatment Wastewater Plant staff treated 227.718 million gallons of Wastewater.

#### 2023-24 Wastewater Million Gallons (MG)

| Avg | Max | Min | Oct | Nov | Dec | Jan | Feb | Mar | Apr | May | Jun | Jul | Aug | YTD<br>23-24 | FY<br>22-23 |
|-----|-----|-----|-----|-----|-----|-----|-----|-----|-----|-----|-----|-----|-----|--------------|-------------|
| 7.3 | 7.5 | 7.0 | 218 | 223 | 228 | 227 | 215 | 232 | 229 | 231 | 223 | 231 | 228 | 2,485        | 2,719       |

#### 2023-24 Treated Wastewater Million Gallons (MG)



Wastewater - Wastewater Plant Status No violations this month and Plant operated at 54.57% capacity; Plant is rated at 13.5 mgd; Yearly averaged 7.367 mgd. There was no rainfall this month,

Wastewater - Risk Management Pro