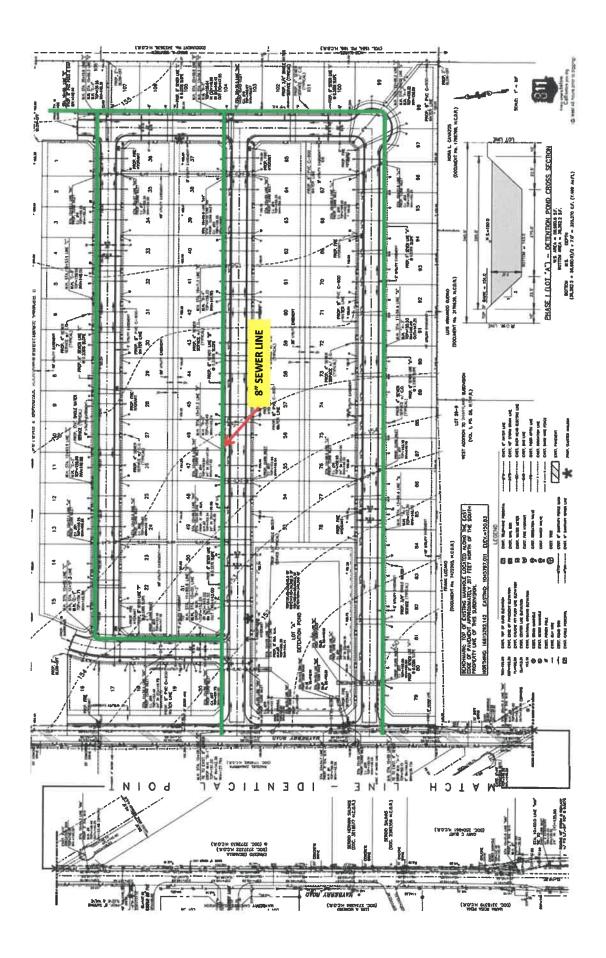

### APPROVALS AND AUTHORIZATIONS

- 26. Preliminary Plat Approval: Sonoma Ranch Subdivision Phase I, A tract of land containing 22.84 acres of land, being a part or portion of Lot 30-9, West Addition to Sharyland, R-1, Developer: Jason E. Garza, Engineer: Javier Hinojosa Engineering De Luna
- 27. Preliminary Plat Approval: Sonoma Ranch Subdivision Phase II, A tract of land containing 16.14 acres of land, being a part or portion of Lot 30-9, West Addition to Sharyland, R-1, Developer: Jason E. Garza, Engineer: Javier Hinojosa Engineering De Luna
- 28. Approval of Resolution # \_\_\_\_\_ of the City Council of Mission, Texas, Accepting the Conveyance of Properties to the City from the Mission Economic Development Corporation; authorizing Mayor to execute the General Warranty Deed; and providing an effective date T. Garcia
- 29. Approval of Resolution # \_\_\_\_\_ of the City Council for the City of Mission amending Resolution No. 1789 adopting the Public Funds Investment Policy and Strategy -Roman
- 30. Authorize Staff to Engage Highest Qualified Firm found acceptable in negotiations for Auditing Services and Authorize City Manager to execute contract incident thereto – Roman
- 31. Acceptance of July 2024 Financial Statements Roman
- 32. Acceptance of Quarterly Report of Investments for the Quarter ending March 31, 2024 and June 30, 2024 including interest earned. -Roman
- 33. Approval of Budget Amendment: General, Utility, Solid Waste, Police State Sharing, Police Federal Sharing and Designated Purpose Roman
- 34. Approval of Public Relations and Communications and Media Relations Consulting Services Agreement with KM International at a rate of \$6,750 per month via TIPS Contract K. Gomez