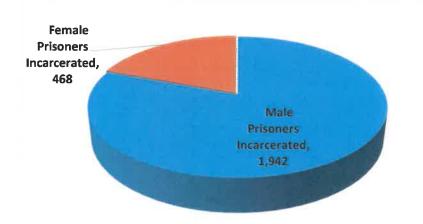

## Adult:

Male Prisoners Incarcerated
Female Prisoners Incarcerated

### Total

| Aug 24 | FY 23-24 YTD |
|--------|--------------|
| 204    | 1,942        |
| 53     | 468          |
| 257    | 2,410        |