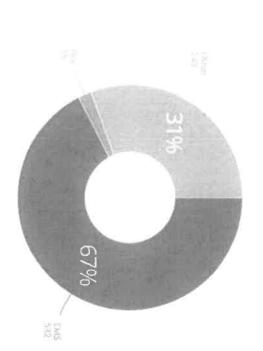

# Fire Index - Incident Type Breakdown

This measure comes from the ESD Fire Index. See national performance at: https://www.eso.com/resources/fire-index/

Count of Tutal Incidents & Exposures

Aid Given/Received

790

Court of Esposteres 790

EMS/Fire Incident Breakdown

Aid Given

Aud Received 758

Total Year-to-Date 2023-2024 **Training Hours** 