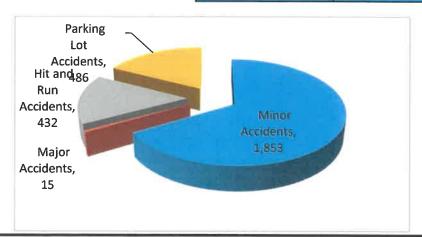

# **Patrol Division**

DWI Arrests
Public Intoxication Arrests

| Aug 24 | FY 23-24 YTD |
|--------|--------------|
| 27     | 260          |
| 24     | 390          |

Traffic Division

Minor Accidents
Major Accidents
Hit and Run Accidents
Parking Lot Accidents

| Aug 24 | FY 23-24 YTD |
|--------|--------------|
| 159    | 1,853        |
| 3      | 15           |
| 34     | 432          |
| 44     | 486          |