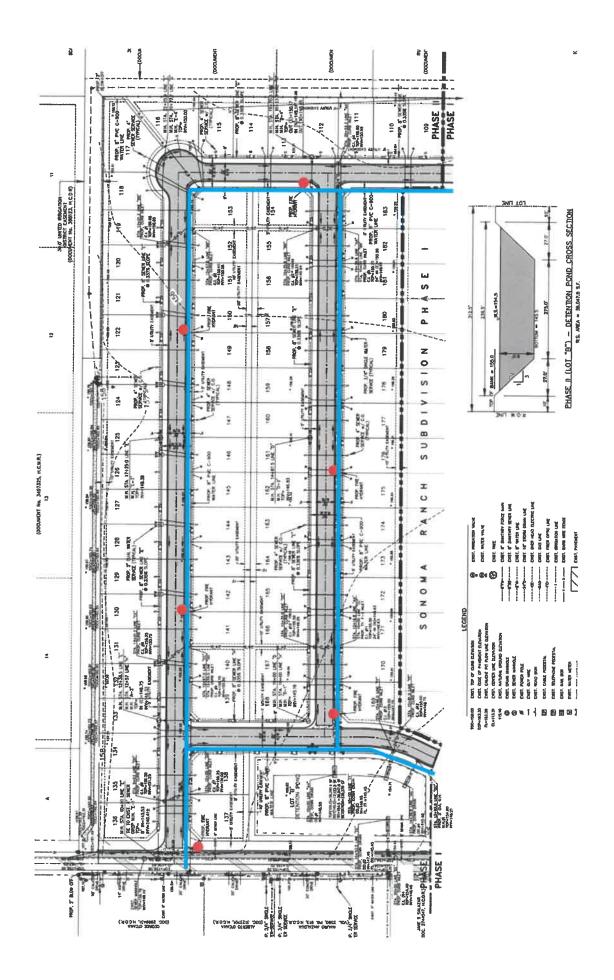

### APPROVALS AND AUTHORIZATIONS

- 26. Preliminary Plat Approval: Sonoma Ranch Subdivision Phase I, A tract of land containing 22.84 acres of land, being a part or portion of Lot 30-9, West Addition to Sharyland, R-1, Developer: Jason E. Garza, Engineer: Javier Hinojosa Engineering De Luna
- 27. Preliminary Plat Approval: Sonoma Ranch Subdivision Phase II, A tract of land containing 16.14 acres of land, being a part or portion of Lot 30-9, West Addition to Sharyland, R-1, Developer: Jason E. Garza, Engineer: Javier Hinojosa Engineering De Luna
- 28. Approval of Resolution # \_\_\_\_\_ of the City Council of Mission, Texas, Accepting the Conveyance of Properties to the City from the Mission Economic Development Corporation; authorizing Mayor to execute the General Warranty Deed; and providing an effective date T. Garcia
- 29. Approval of Resolution # \_\_\_\_\_ of the City Council for the City of Mission amending Resolution No. 1789 adopting the Public Funds Investment Policy and Strategy -Roman
- 30. Authorize Staff to Engage Highest Qualified Firm found acceptable in negotiations for Auditing Services and Authorize City Manager to execute contract incident thereto – Roman
- 31. Acceptance of July 2024 Financial Statements Roman
- 32. Acceptance of Quarterly Report of Investments for the Quarter ending March 31, 2024 and June 30, 2024 including interest earned. -Roman
- 33. Approval of Budget Amendment: General, Utility, Solid Waste, Police State Sharing, Police Federal Sharing and Designated Purpose Roman
- 34. Approval of Public Relations and Communications and Media Relations Consulting Services Agreement with KM International at a rate of \$6,750 per month via TIPS Contract K. Gomez