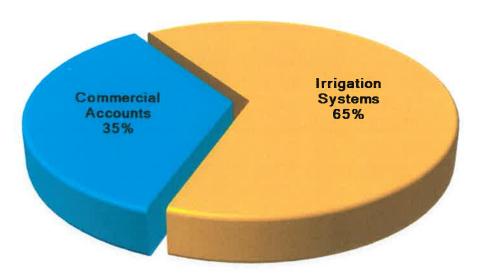

ere were twenty (20) Backflow Prevention Assembly Inspections that Mauro Anzaldua Jr. performed to keep our water lines free from back siphonages and water backflow contamination for August.

2023-24 Backflow Inspections

| Tests / Surveys                   | Oct | Nov | Dec | Jan | Feb | Mar | Apr | May | Jun | Jul | Aug | YTD<br>23-24 | FY<br>22-23 |
|-----------------------------------|-----|-----|-----|-----|-----|-----|-----|-----|-----|-----|-----|--------------|-------------|
| Inspection of<br>Commercial Accts | 9   | 7   | 5   | 7   | 8   | 4   | 3   | 5   | 4   | 5   | 7   | 64           | 80          |
| Inspection of<br>Sprinkler Accts  | 14  | 16  | 11  | 13  | 10  | 12  | 9   | 9   | 7   | 10  | 13  | 124          | 165         |

August 2024
Backflow Prevention Inspections



#### Water Distribution - Sewer Collection

Our Sewer Collection Crews inspected and maintained monthly the City's 40 active Sewer Lift Stations and approximately 374.58 miles of sewer lines by responding to 11 sewer backups, 16 sewer line televised sites, 11 [Vactor (6) / Jet Rodder (5)] sewer line cleaned sites and 646 lift station work orders for this month.

2023-24 Sewer Lift Station Inspections & Vactor Cleaning Services

| Service Type                        | Oct | Nov | Dec | Jan | Feb | Mar | Apr | May | Jun | Jul | Aug   | YTD<br>23-24 | FY<br>22-23 |
|-------------------------------------|-----|-----|-----|-----|-----|-----|-----|-----|-----|-----|-------|--------------|-------------|
| Lift Stations<br>Inspections        | 703 | 589 | 575 | 740 | 0   | 370 | 723 | 472 | 100