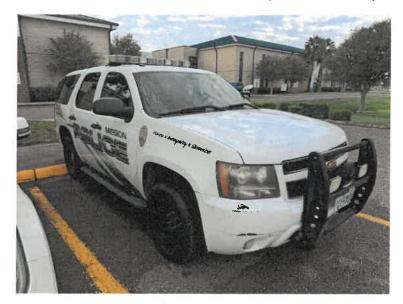

WHEREAS, The Federal Government estimates that 48 million persons — or 1 of every 6 people get foodborne infections each year. Of those, 128,000 are hospitalized, and 3,000 die from their foodborne illness.