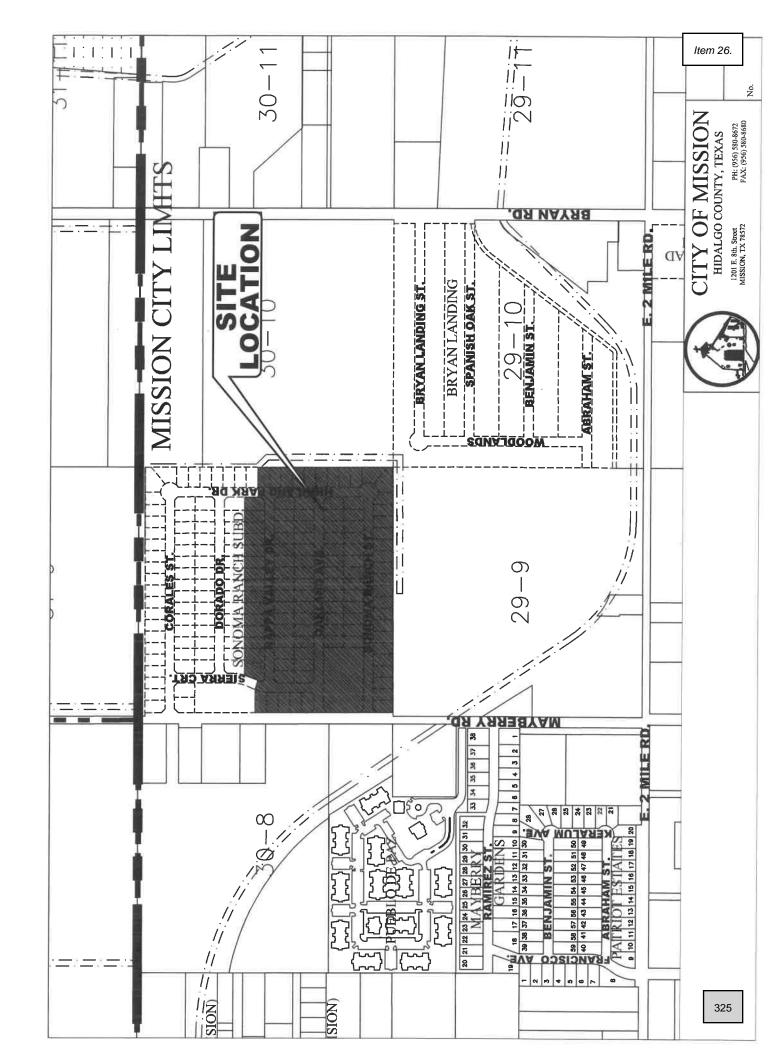

### APPROVALS AND AUTHORIZATIONS

- 26. Preliminary Plat Approval: Sonoma Ranch Subdivision Phase I, A tract of land containing 22.84 acres of land, being a part or portion of Lot 30-9, West Addition to Sharyland, R-1, Developer: Jason E. Garza, Engineer: Javier Hinojosa Engineering De Luna
- 27. Preliminary Plat Approval: Sonoma Ranch Subdivision Phase II, A tract of land containing 16.14 acres of land, being a part or portion of Lot 30-9, West Addition to Sharyland, R-1, Developer: Jason E. Garza, Engineer: Javier Hinojosa Engineering De Luna
- 28. Approval of Resolution # \_\_\_\_\_ of the City Council of Mission, Texas, Accepting the Conveyance of Properties to the City from the Mission Economic Development Corporation; authorizing Mayor to execute the General Warranty Deed; and providing an effective date T. Garcia
- 29. Approval of Resolution # \_\_\_\_\_ of the City Council for the City of Mission amending Resolution No. 1789 adopting the Public Funds Investment Policy and Strategy -Roman
- 30. Authorize Staff to Engage Highest Qualified Firm found acceptable in negotiations for Auditing Services and Authorize City Manager to execute contract incident thereto – Roman
- 31. Acceptance of July 2024 Financial Statements Roman
- 32. Acceptance of Quarterly Report of Investments for the Quarter ending March 31, 2024 and June 30, 2024 including interest earned. -Roman
- 33. Approval of Budget Amendment: General, Utility, Solid Waste, Police State Sharing, Police Federal Sharing and Designated Purpose Roman
- 34. Approval of Public Relations and Communications and Media Relations Consulting Services Agreement with KM International at a rate of \$6,750 per month via TIPS Contract K. Gomez