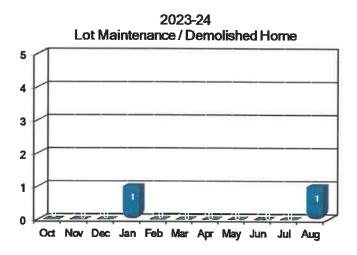

| Oct    | 199    | 1,048  |
| Nov    | 478    | 837    |
| Dec    | 612    | 1,239  |
| Jan    | 964    | 1,043  |
| Feb    | 2,042  | 985    |
| Mar    | 1,555  | 735    |
| Apr    | 405    | 888    |
| May    | 1,515  | 1,252  |
| Jun    | 509    | 1,056  |
| Jul    | 664    | 1,094  |
| Aug    | 1,084  | 1,505  |
| Totals | 10,027 | 11,682 |



Lot Maintenance / Demolished Home There was one (1) demolished home.

| Month  | 22-23 | 23-24 |
|--------|-------|-------|
| Oct    | 0     | 0     |
| Nov    | 2     | 0     |
| Dec    | 0     | 0     |
| Jan    | 0     | 1     |
| Feb    | 0     | 0     |
| Mar    | 0     | 0     |
| Apr    | 0     | 0     |
| May    | 0     | 0     |
| Jun    | 0     | 0     |
| Jul    | 0     | 0     |
| Aug    | 0     | 1     |
| Totals | 2     | 2     |



Sign Shop Output Measures Crews installed 42 signs (9 stop signs) and 17 cemented poles.

| Month  | 22-23 | 23-24 | Posts |
|--------|-------|-------|-------|
| Oct    | 67    | 33    | 33    |
| Nov    | 32    | 24    | 24    |
| Dec    | 71    | 50    | 50    |
| Jan    | 68    | 23    | 18    |
| Feb    | 64    | 19    | 24    |
| Mar    | 61    | 52    | 39    |
| Apr    | 30    | 43    | 45    |
| May    | 57    | 32    | 28    |
| Jun    | 32    | 22    | 22    |
| Jul    | 38    | 15    | 12    |
| Aug    | 38    | 42    | 17    |
| Totals | 558   | 355   | 312   |



Street Light Maintenance There were no Street Light inspections this month.

| Outeer Eight Maintenance The |       |       |  |  |  |  |  |
|------------------------------|-------|-------|--|--|--|--|--|
| Month