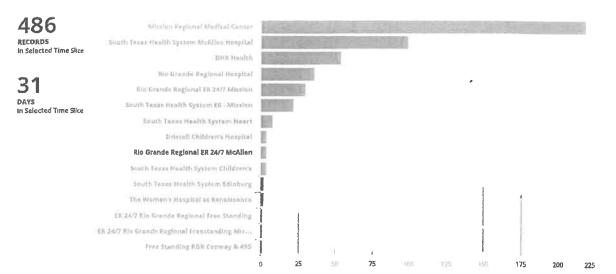

96 All

DAYS In Selected Time Slice % Rows

% Columns

% Columns

NA.

Previous Month 🗸

Counts

% Rows

Aug 1, 2024 - Aug 31, 2024 V

| Cours                                                        | א מל   | 442     | 70 COIGITAIS |         | c mil  |        |         |         |         |         |          |          |          |                 |
|--------------------------------------------------------------|--------|---------|--------------|---------|--------|--------|---------|---------|---------|---------|----------|----------|----------|-----------------|
| Week Ending                                                  | 8/4/24 | 8/11/24 | 8/18/24      | 8/25/24 | 9/1/24 | 9/8/24 | 9/15/24 | 9/22/24 | 9/29/24 | 10/6/24 | 10/13/24 | 10/20/24 | 10/27/24 | Total           |
| DHR Health                                                   | 1.23%  | 2.47*;  | 3.09%        | 2.06%   | 2.26%  |        |         |         |         |         |          |          |          | 11.11%          |
| Driscoll<br>Children's<br>Hospital                           |        | 0.21%   | 0.21%        | 0.21%   | 0.21%  |        |         |         |         |         |          |          |          | 0.82%           |
| ER 24/7 Rio<br>Grande<br>Regional Free<br>Standing           |        |         |              | 0.21%   |        |        |         |         |         |         |          |          |          | 0.21%           |
| ER 24/7 Rio<br>Grande<br>Regional<br>Freestanding<br>Mission |        |         |              |         | 0.21%  |        |         |         |         |         |          |          |          | 0.21%           |
| Free Standing<br>RGR Conway 8<br>495                         |        | 0.21%   |              |         |        |        |         |         |         |         |          |          |          | 0.21%           |
| Mission<br>Regional<br>Medical Center                        | 5.76%  | 9.47%   | 9.67%        | 8.02%   | 11.93% |        |         |         |         |         |          |          |          | 44.86%          |
| Rio Grande<br>Regional ER<br>24/7 McAllen                    |        | 0.41%   |              |         | 0.41%  |        |         |         |         |         |          |          |          | 0.82%           |
| Rio Grande<br>Regional ER<br>24/7 Mission                    | 0.41%  | 1.65%   | 1.23%        | 1.44%   | 1.44%  |        |         |         |         |         |          |          |          | 6.17%           |
| Rio Grande<br>Regional<br>Hospital                           | 1.65%  | 1.44%   | 1,03%        | 1.85%   | 1.44%  |        |         |         |         |         |          |          |          | 7.41%           |
| South Texas<br>Health System<br>Children's                   | ა.21%  |         | 0.21%        | 0.41%   |        |        |         |         |         |         |          |          |          | 0.82%           |
| South Texas<br>Health System<br>ER - Mission                 | 0 82%  | 0.62%   | 1.44%        | 1.03%   | 0.62%  |        |         |         |         |         |          |          |          | 4.53%           |
| South Texas<br>Health System<br>Edinburg                     | 0.21%  |         | 0.21%        |         |        |        |         |         |         |         |          |          |          | 0.41%           |
| South Texas<br>Health System<br>Heart                        |        |         | 0.62%        | 0.62%   | 0.41%  |        |         |         |         |         |          |          |          | 1.65%           |
| South Texas<br>Health System<br>McAllen<br>Hospital          | 1.65%  | 3.91%   | 6.17%        | 3.91%   | 4.73%  |        |         |         |         |         |          |          |          | 20. <b>37</b> % |
| The Women's<br>Hospital at<br>Renaissance                    |        |         |              |         | 0.41%  |        |         |         |         |         |          |          |          | 0.41%           |
| Total                                                        | 11.93% | 20.37%  | 23.87%       | 19.75%  | 24.07% |        |         |         |         |         |          |          |          | 100%            |