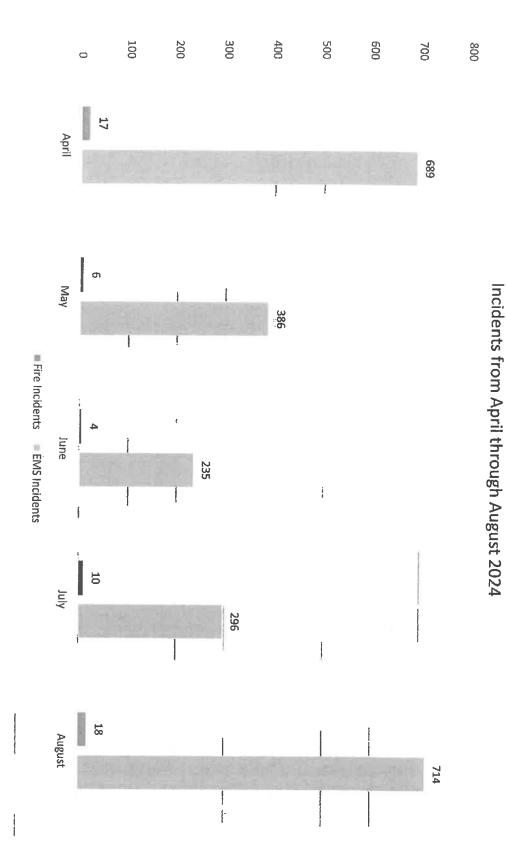

# August 2024

"Dedicated to the Community we Protect... and Serve"

| O  Fire - Turnout Times  Fire - Travel Time  Fire - Response Time | Time in Minutes 18 10 20 2 |
|-------------------------------------------------------------------|----------------------------|
| April<br>7<br>3                                                   |                            |
| May<br>17<br>8                                                    | Fire                       |
| June<br>19<br>9                                                   | Fire Response Time         |
| July<br>3<br>10                                                   |                            |
| August<br>3<br>10                                                 |                            |