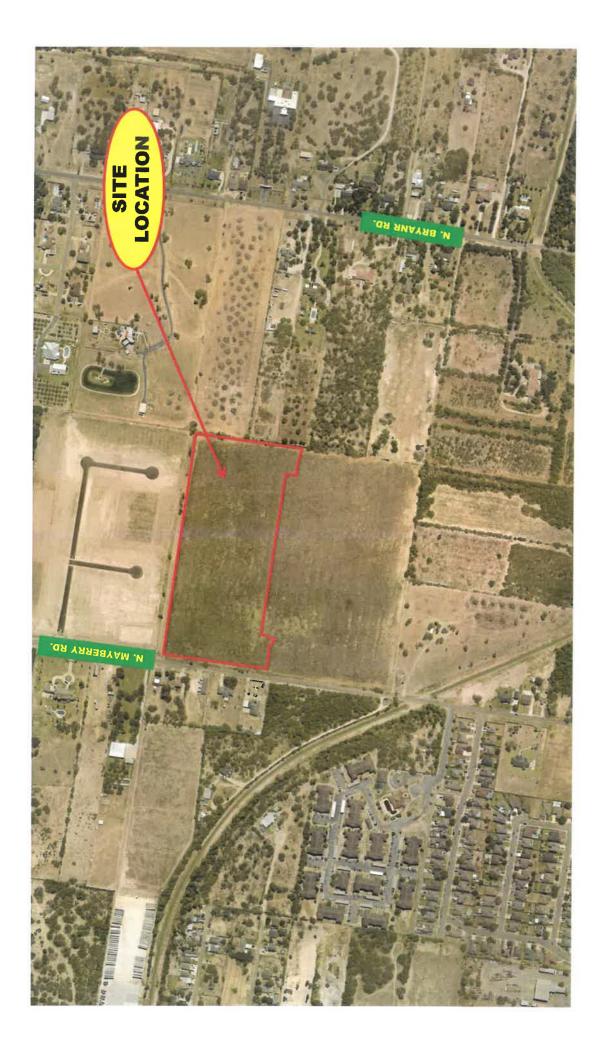

### APPROVALS AND AUTHORIZATIONS

- 26. Preliminary Plat Approval: Sonoma Ranch Subdivision Phase I, A tract of land containing 22.84 acres of land, being a part or portion of Lot 30-9, West Addition to Sharyland, R-1, Developer: Jason E. Garza, Engineer: Javier Hinojosa Engineering De Luna
- 27. Preliminary Plat Approval: Sonoma Ranch Subdivision Phase II, A tract of land containing 16.14 acres of land, being a part or portion of Lot 30-9, West Addition to Sharyland, R-1, Developer: Jason E. Garza, Engineer: Javier Hinojosa Engineering De Luna
- 28. Approval of Resolution # \_\_\_\_\_ of the City Council of Mission, Texas, Accepting the Conveyance of Properties to the City from the Mission Economic Development Corporation; authorizing Mayor to execute the General Warranty Deed; and providing an effective date T. Garcia
- 29. Approval of Resolution # \_\_\_\_\_ of the City Council for the City of Mission amending Resolution No. 1789 adopting the Public Funds Investment Policy and Strategy -Roman
- 30. Authorize Staff to Engage Highest Qualified Firm found acceptable in negotiations for Auditing Services and Authorize City Manager to execute contract incident thereto – Roman
- 31. Acceptance of July 2024 Financial Statements Roman
- 32. Acceptance of Quarterly Report of Investments for the Quarter ending March 31, 2024 and June 30, 2024 including interest earned. -Roman
- 33. Approval of Budget Amendment: General, Utility, Solid Waste, Police State Sharing, Police Federal Sharing and Designated Purpose Roman
- 34. Approval of Public Relations and Communications and Media Relations Consulting Services Agreement with KM International at a rate of \$6,750 per month via TIPS Contract K. Gomez