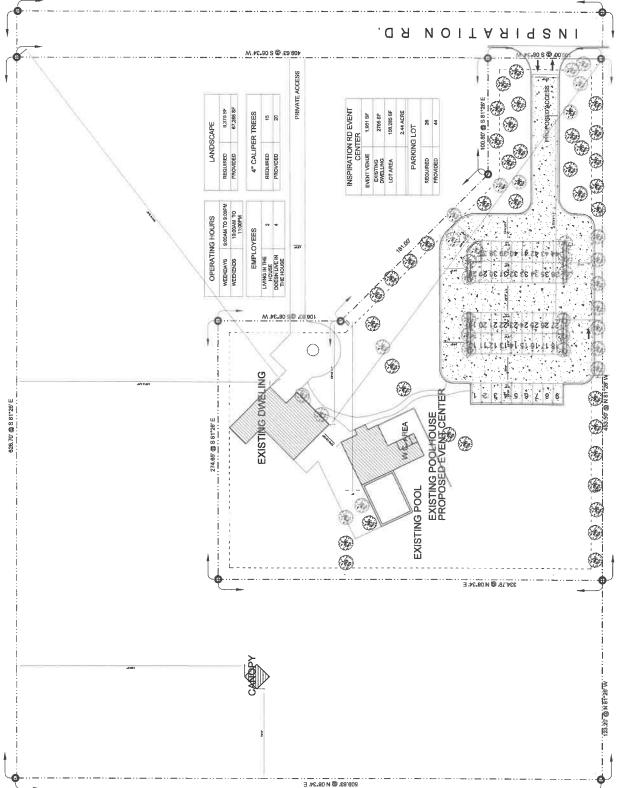

### **UNFINISHED BUSINESS**

42. TABLED 09/09/2024: Rezoning: A 2.44 acre tract of land out of the 7.8 acres out of the Fernandez Strip out of Porcion 52, from (R-2) Douplex-Fourplex Residential to (C-3) General Business, Sandra Tamez, and Adoption of Ordinance#\_\_\_\_\_ - De Luna