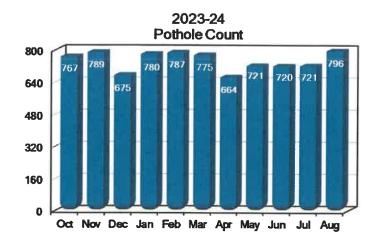

| Complete          | -               | Street<br>Department |
|                                   |                |                           | -                 |                 |                      |

Collection of Debris There were 222 customers with a collection of debris totaling \$ 6,515.

#### Collection of Debris





#### City Pothole Maintenance Street Crews filled a total of 796 potholes.

| Month  | 22-23 | 23-24 |
|--------|-------|-------|
| Oct    | 621   | 767   |
| Nov    | 675   | 789   |
| Dec    | 762   | 675   |
| Jan    | 985   | 780   |
| Feb    | 715   | 787   |
| Mar    | 650   | 775   |
| Apr    | 675   | 664   |
| May    | 740   | 721   |
| Jun    | 676   | 720   |
| Jul    | 675   | 721   |
| Aug    | 670   | 796   |
| Totals | 7,844 | 8,195 |



City Street Miles Swept Mr. Torres, Mr. Gutierrez, Mr. Medina, Sweeper Operators, cleaned 1,505 miles.

| Month  | 22-23  | 23-24  |
|--------|--------|--------|
| Oct    | 199    | 1,048  |
| Nov    | 478    | 837    |
| Dec    | 612    | 1,239  |
| Jan    | 964    | 1,043  |
| Feb    | 2,042  | 985    |
| Mar    | 1,555  | 735    |
| Apr    | 405    | 888    |
| May    | 1,515  | 1,252  |
| Jun    | 509    | 1,056  |
| Jul    | 664    | 1,094  |
| Aug    | 1,084  | 1,505  |
| Totals | 10,027 | 11,682 |



Lot Maintenance / Demolished Home There was one (1) demolished home.

| Month  | 22-23 | 23-24 |
|--------|-------|-------|
| Oct    | 0     | 0     |
| Nov    | 2     | 0     |
| Dec    | 0     | 0     |
| Jan    | 0     | 1     |
| Feb    | 0     | 0     |
| Mar    | 0     | 0     |