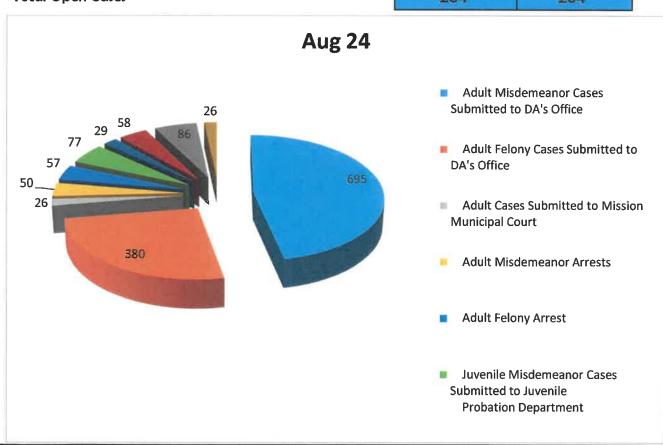

# Criminal Investigations **Criminal Case Submissions**

Adult Misdemeanor Cases Submitted to DA's Office

Adult Felony Cases Submitted to DA's Office

Adult Cases Submitted to Mission Municipal Court

**Adult Misdemeanor Arrests** 

Adult Felony Arrest

Juvenile Misdemeanor Cases Submitted to Juvenile

**Probation Department** 

Juvenile Felony Cases Submitted to Juvenile

**Probation Department** 

Juvenile Cases Submitted to Mission Municipal Court

**Juvenile MisdemeanorArrests** 

**Juvenile Felony Arrests** 

**Total Open Cases** 

| Aug 24 | FY 23-24 YTD |
|--------|--------------|
| 74     | 695          |
| 27     | 380          |
| 3      | 26           |
| 6      | 50           |
| 1      | 57           |
| 11     | 77           |
| 4      | 29           |
| 4      | 58           |
| 11     | 86           |
| 4      | 26           |
| 264    | 264          |