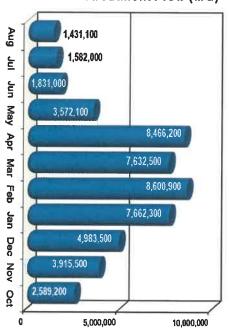

00 million gallons. Total sludge hauled was 41 cubic yards equivalent to 532 roll off containers.



| 2023-24   | Sidage Reli | oval   |
|-----------|-------------|--------|
| Month     | Roll Offs   | Cu/Yds |
| Oct       | 30          | 420    |
| Nov       | 24          | 336    |
| Dec       | 48          | 672    |
| Jan       | 49          | 686    |
| Feb       | 70          | 980    |
| Mar       | 67          | 938    |
| Apr       | 53          | 742    |
| May       | 56          | 771    |
| Jun       | 29          | 406    |
| Jul       | 26          | 364    |
| Aug       | 41          | 532    |
| YTD 23-24 | 493         | 6,847  |
| FY 22-23  | 511         | 10,220 |
|           |             |        |

#### 2023-24 Sludge Removal - Cubic Yards



Pretreatment Flow (MG)



#### Street Division - Benchmark Summary

Our Street Crews patched approximately 796 potholes; placed a total of 42 signs, 17 poles (cemented); inspected and repaired 86 traffic lights and street lamps; 1,505 street miles was swept; removed 186 tires; one (1) demolished home and street crews cleared right-of-way tree limb obstructions throughout the City and cleaned out the K-Mart Drain Ditch with Long Reach Excavator. There were 222 customers and a monetary Collection of Debris totaling \$ 6,515.

#### Street Improvement & Construction Projects

| Project Name                      | Linear<br>Feet | Construction % Completion | Current<br>Status | Project<br>Cost | Contractor           |
|-----------------------------------|----------------|---------------------------|-------------------