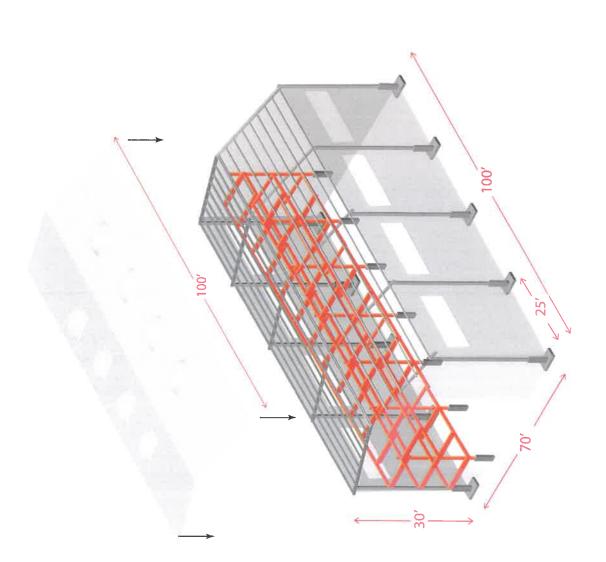

a total of 6 parking spaces, exceeding code by 9. The applicant will have to comply with the landscaping requirements.

**REVIEW COMMENTS:** Staff mailed out 10 notices to property owners within 200' radius of the site, and as of this writing staff has not received any comments in favor or against the request. Staff notes that a similar CUP was approved for "Shed's by George" on January 8, 2014.

#### **RECOMMENDATION:** Staff recommends approval subject to:

- 1) I year re-evaluation after obtaining the business license in order to assess this new business,
- 2) Must comply with all City Codes (Building, Fire, Health, etc.),
- 3) Acquisition of a business license prior to occupancy, and
- 4) CUP not to be transferable to others







#### RENATI ARCHITECTURE RENOVATION DESIGN













Storage Materials E8465-04-000-0001-00 ( 560042) RADIX EQUITY LLC ET AL 111 S ELGIN AVE TULSA OK 74120

E8465-08-000-0001-00 ( 638224) ROYAL TECHNOLOGIES CORP 3765 QUINCY ST HUDSONVILLE MI 49426

E8465-08-000-0002-05 ( 1238661)
M & G WRENTS ENTERPRISES LLC
1315 BUSINESS PARK DR
MISSION TX 78572

W0100-00-013-0009-02 ( 1563214) CONTRERAS SERGIO ET AL 2017 E 28TH ST MISSION TX 78574 E8465-04-000-0003-00 ( 560045) TEMKIN HOLDINGS LLC 1309 BUSINESS PARK DR STE D MISSION TX 78572

E8465-08-000-0013-05 ( 712457) KILLAM DEVELOPMENT LTD 4320 UNIVERSITY BLVD LAREDO TX 78041

E8465-08-000-0003-05 ( 1238662)
M & G WRENTS ENTERPRISES LLC
1315 BUSINESS PARK DR
MISSION TX 78572

W0100-00-013-0010-00 ( 316505) CHARCO LAND SALES LLC ATTN KILLAM OIL CO. LTD PO BOX 499 LAREDO TX 78041

E8465-08-000-0001-0