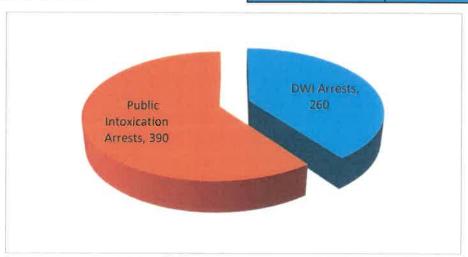

# **Patrol Division**

DWI Arrests
Public Intoxication Arrests

| Aug 24 | FY 23-24 YTD |
|--------|--------------|
| 27     | 260          |
| 24     | 390          |

Traffic Division

Minor Accidents
Major Accidents
Hit and Run Accidents
Parking Lot Accidents