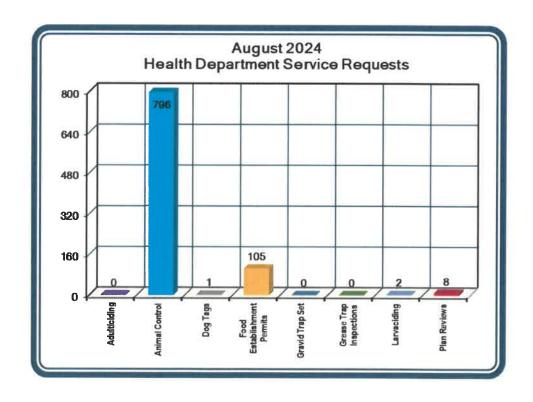

1     | 1   | 33           | 44          |
| Food Est. Permits       | 114 | 66  | 41  | 96  | 70  | 47  | 105  | 54  | 62  | 88    | 105 | 848          | 720         |
| Gravid Trap Set         | 0   | 0   | 0   | 0   | 0   | 0   | 0    | 0   | 0   | 0     | 0   | 0            | 0           |
| Grease Trap Inspections | 0   | 0   | 0   | 0   | 0   | 0   | 0    | 0   | 0   | 0     | 0   | 0            | 36          |
| Larvaciding             | 0   | 0   | 2   | 1   | 0   | 0   | 0    | 2   | 3   | 2     | 2   | 12           | 7           |
| Plan Reviews            | 8   | 7   | 4   | 7   | 7   | 7   | 11   | 5   | 7   | 8     | 8   | 79           | 74          |
| Total                   | 881 | 636 | 650 | 756 | 755 | 985 | 1109 | 922 | 785 | 1,078 | 912 | 9,469        | 7,699       |



#### **Health Permits**

A total of 105 Food Establishment permits were issued this month.

| Food Establishment Permits |              |              |  |  |  |  |
|----------------------------|--------------|--------------|--|--|--|--|
| Month                      | YTD<br>22-23 | YTD<br>23-24 |  |  |  |  |
| Oct                        | 64           | 114          |  |  |  |  |
| Nov                        | 42           | 66           |  |  |  |  |
| Dec                        | 54           | 41           |  |  |  |  |
| Jan                        | 66           | 96           |  |  |  |  |
| Feb                        | 66           | 70           |  |  |  |  |
| Mar                        | 51           | 47           |  |  |  |  |
| Apr                        | 38           | 105