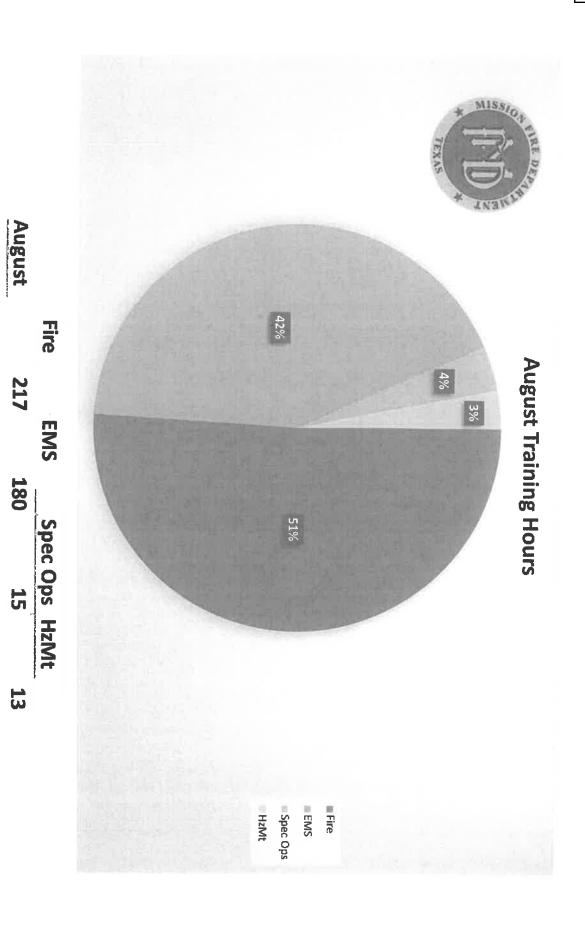

790

Court of Esposteres 790

EMS/Fire Incident Breakdown

Aid Given

Aud Received 758

Total Year-to-Date 2023-2024 **Training Hours** 