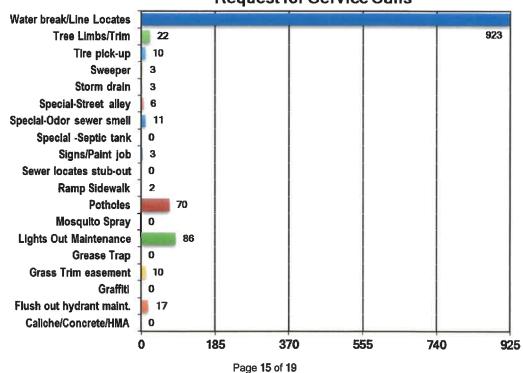

8  | 12   | 9    | 11   | 178          | 285         |
| 6   | 5   | 5   | 8   | 5   | 9   | 5   | 6   | 3    | 8    | 6    | 66           | 132         |
| 6   | 4   | 0   | 2   | 4   | 8   | 10  | 9   | 11   | 17   | 3    | 74           | 102         |
| 21  | 15  | 10  | 10  | 13  | 11  | 3   | 7   | 5    | 6    | 3    | 104          | 135         |
| 0   | 5   | 3   | 6   | 0   | 6   | 24  | 1   | 0    | 1    | 10   | 56           | 69          |
| 21  | 10  | 16  | 20  | 7   | 8   | 14  | 22  | 15   | 35   | 22   | 190          | 212         |
| 382 | 544 | 456 | 579 | 571 | 627 | 550 | 680 | 951  | 1104 | 923  | 7367         | 7,840       |
| 683 | 836 | 720 | 785 | 813 | 968 | 820 | 972 | 1163 | 1406 | 1166 | 10,332       | 11,452      |

#### August 2024 Request for Service Calls



19

#### **Health Department**

#### **Health Department Benchmark Summary**

Following are the services provided by the Health Department for August 2024.

| Service Type            | Oct | Nov | Dec | Jan | Feb | Mar | Apr  | May | Jun | Jul   | Aug | YTD<br>23-24 | FY<br>22-23 |
|-------------------------|-----|-----|-----|-----|-----|-----|------|-----|-----|-------|-----|--------------|-------------|
| Adulticiding            | 0   | 0   | 0   | 0   | 0   | 37  | 11   | 0   | 24  | 24    | 0   | 96           | 5           |
| Animal Control          | 756 | 560 | 600 | 644 | 675 | 894 | 974  | 858 | 689 | 955   | 796 | 8,401        | 6,813       |
| Dog Tags                | 3   | 3   | 3   | 8   | 3   | 0   | 8    | 3   | 0   | 1     | 1   | 33           | 44          |
| Food Est.