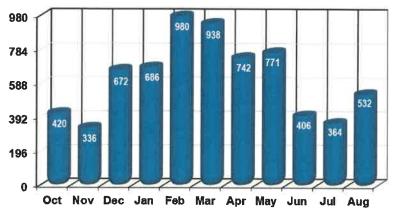

Industry) totaled 1,431,100 million gallons. Total sludge hauled was 41 cubic yards equivalent to 532 roll off containers.



| 2023-24   | Sidage Reli | oval   |
|-----------|-------------|--------|
| Month     | Roll Offs   | Cu/Yds |
| Oct       | 30          | 420    |
| Nov       | 24          | 336    |
| Dec       | 48          | 672    |
| Jan       | 49          | 686    |
| Feb       | 70          | 980    |
| Mar       | 67          | 938    |
| Apr       | 53          | 742    |
| May       | 56          | 771    |
| Jun       | 29          | 406    |
| Jul       | 26          | 364    |
| Aug       | 41          | 532    |
| YTD 23-24 | 493         | 6,847  |
| FY 22-23  | 511         | 10,220 |
|           |             |        |

#### 2023-24 Sludge Removal - Cubic Yards



Pretreatment Flow (MG)



#### Street Division - Benchmark Summary

Our Street Crews patched approximately 796 potholes; placed a total of 42 signs, 17 poles (cemented); inspected and repaired 86 traffic lights and street lamps; 1,505 street miles was swept; removed 186 tires; one (1) demolished home and street crews cleared right-of-way tree limb obstructions throughout the City and cleaned out the K-Mart Drain Ditch with Long Reach Excavator. There were 222 customers and a monetary Collection of Debris totaling \$ 6,515.

#### Street Improvement & Construction Projects

| Project Name                      | Linear<br>Feet | Construction % Completion | Current<br>Status | Project<br>Cost | Contractor           |
|-----------------------------------|----------------|---------------------