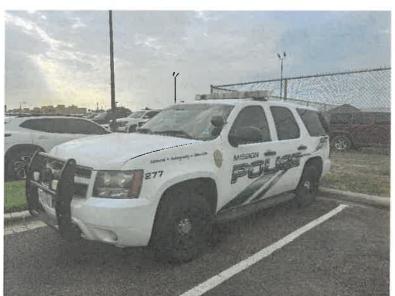

WHEREAS, The Federal Government estimates that 48 million persons — or 1 of every 6 people get foodborne infections each year. Of those, 128,000 are hospitalized, and 3,000 die from their foodborne illness.