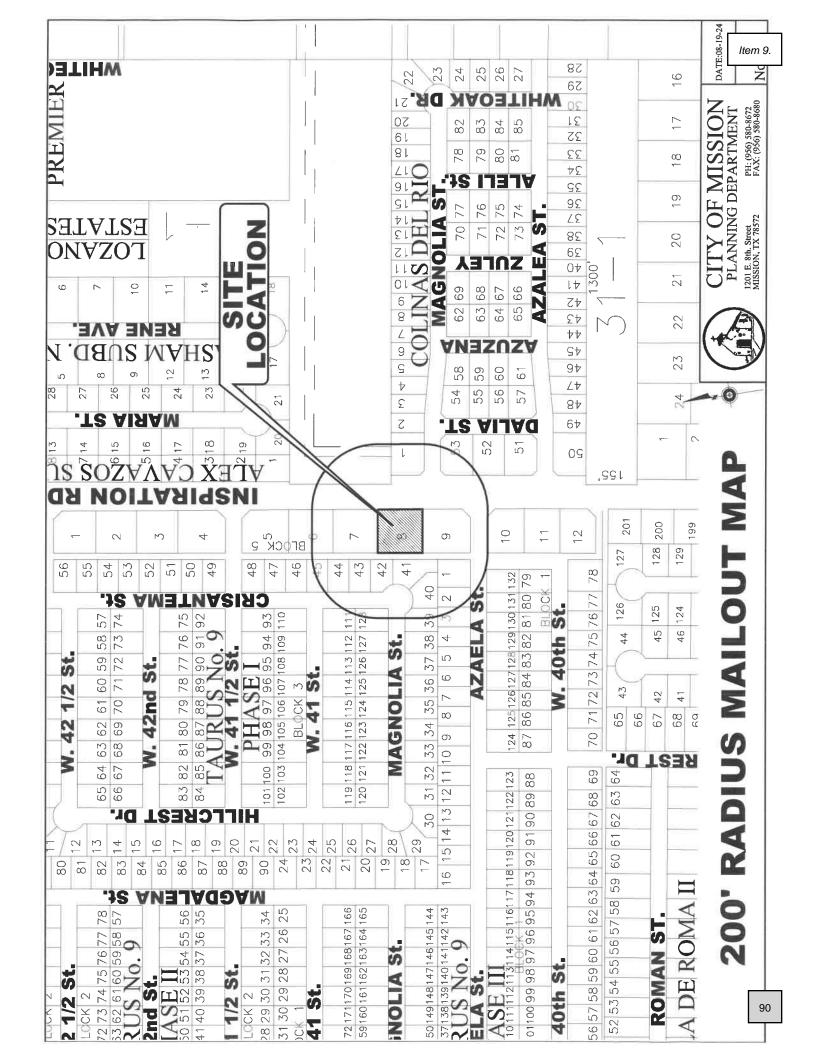

9. Rezoning: Lot 8, Block 5, Taurus Estates #9 Phase I from (R-2) Duplex-Fourplex Residential to (R-3) Multi-Family Residential, Erika Padron, and Adoption of Ordinance# - De Luna