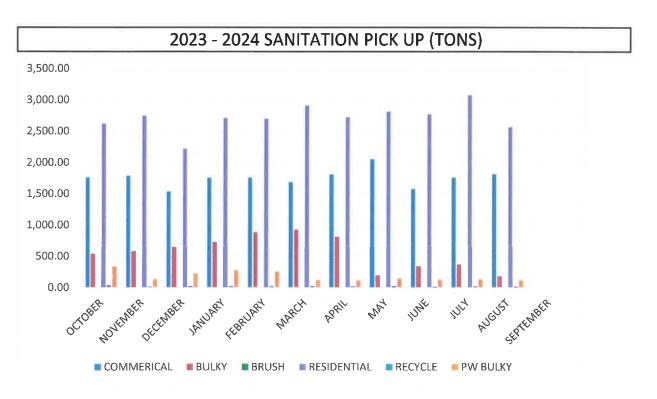

### **NATURE OF REQUEST:**

Code Enforcement – August 2024
Permits & Inspections – August 2024
Planning – August 2024
Mission Police Department – August 2024
Mission Fire Department – August 2024
Speer Memorial Library – August 2024
Sanitation Department – August 2024
Mission Historical Museum – August 2024
Human Resources – August 2024
Civil Service – August 2024
311 – August 2024
Mission Event Center – August 2024
Public Works – August 2024