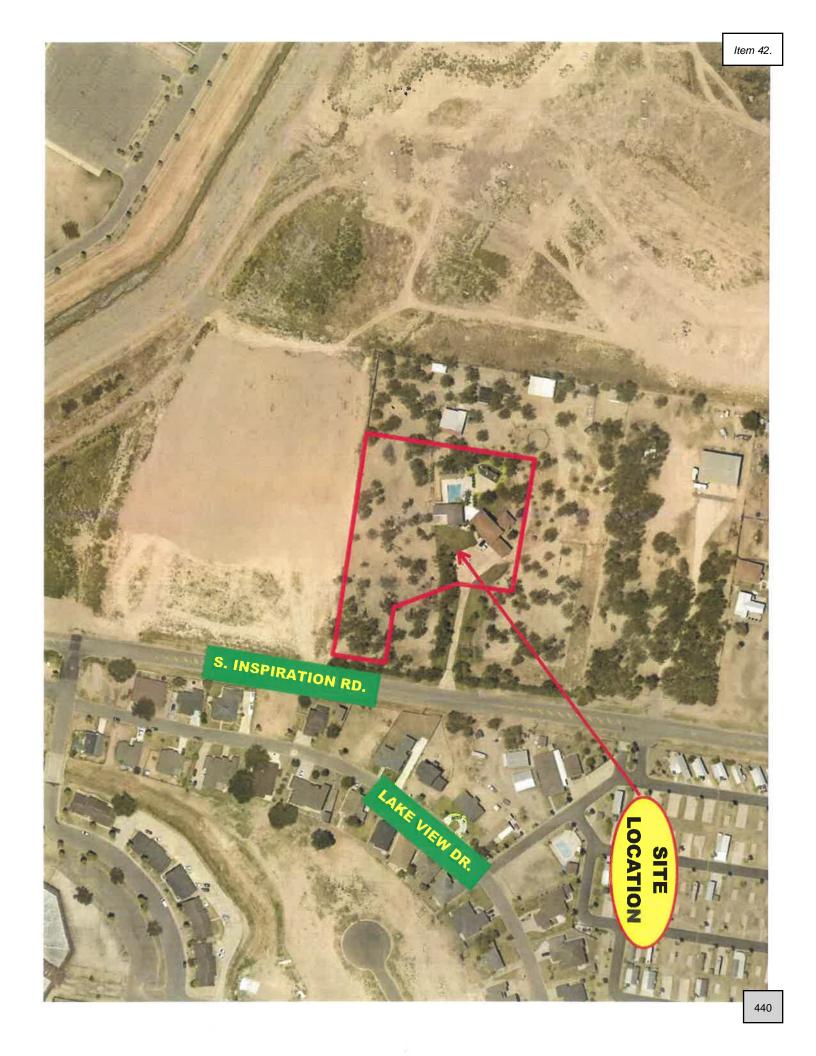

### **UNFINISHED BUSINESS**

42. TABLED 09/09/2024: Rezoning: A 2.44 acre tract of land out of the 7.8 acres out of the Fernandez Strip out of Porcion 52, from (R-2) Douplex-Fourplex Residential to (C-3) General Business, Sandra Tamez, and Adoption of Ordinance#\_\_\_\_\_ - De Luna