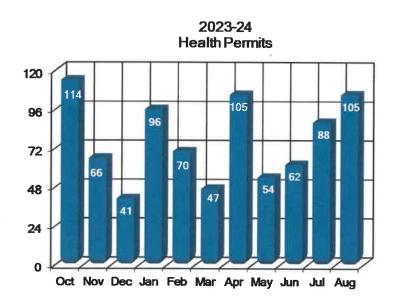

v                        | 42           | 66           |  |  |  |  |
| Dec                        | 54           | 41           |  |  |  |  |
| Jan                        | 66           | 96           |  |  |  |  |
| Feb                        | 66           | 70           |  |  |  |  |
| Mar                        | 51           | 47           |  |  |  |  |
| Apr                        | 38           | 105          |  |  |  |  |
| May                        | 52           | 54           |  |  |  |  |
| Jun                        | 63           | 62           |  |  |  |  |
| Jul                        | 61           | 88           |  |  |  |  |
| Aug                        | 71           | 105          |  |  |  |  |
| Totals                     | 628          | 848          |  |  |  |  |



#### **Animal Control Service Calls**

Citizens called (796 calls) regarding Animal Control concerns.

| Animal Control Calls |              |              |  |  |  |  |
|----------------------|--------------|--------------|--|--|--|--|
| Month                | YTD<br>22-23 | YTD<br>23-24 |  |  |  |  |
| Oct                  | 585          | 756          |  |  |  |  |
| Nov                  | 394          | 560          |  |  |  |  |
| Dec                  | 419          | 600          |  |  |  |  |
| Jan                  | 489          | 644          |  |  |  |  |
| Feb                  | 422          | 675          |  |  |  |  |
| Mar                  | 618          | 894          |  |  |  |  |
| Apr                  | 609          | 974          |  |  |  |  |
| May                  |