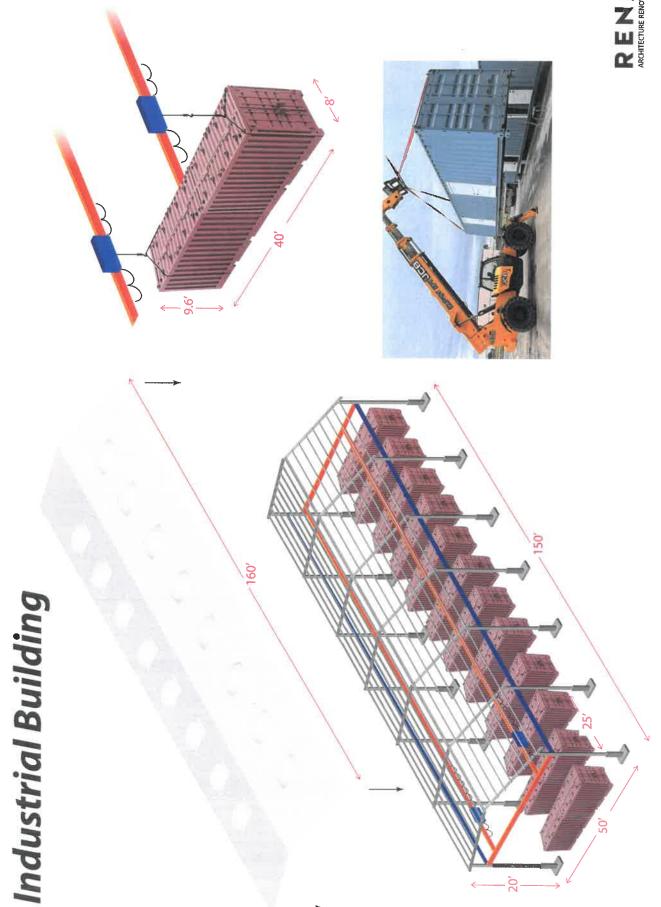

# **PLANNING & ZONING RECOMMENDATIONS**

8. Conditional Use Permit: To have 3 Shipping Containers for Office & Warehouse Use, 1405 Business Park Drive, Being all of Lot 2, Re-plat of Lot 13, Expressway Business Park Phase VIII, I-1, Arch Renati, LLC, Adoption of Ordinance #\_\_\_\_\_ - De Luna