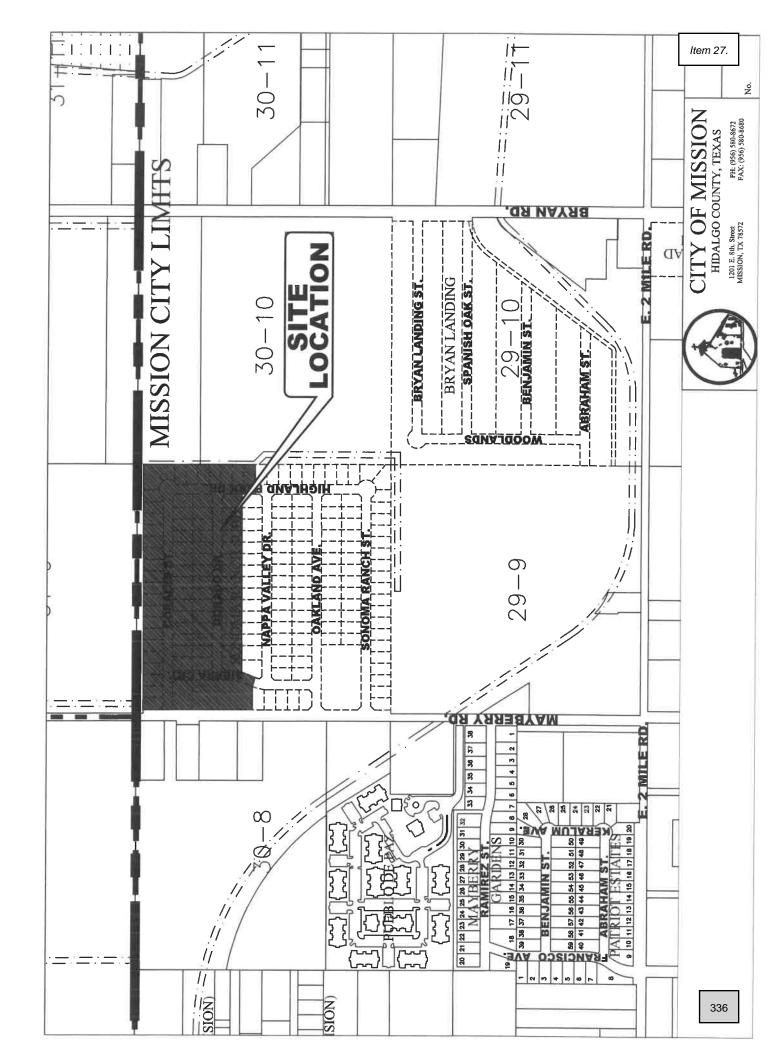

### APPROVALS AND AUTHORIZATIONS

- 26. Preliminary Plat Approval: Sonoma Ranch Subdivision Phase I, A tract of land containing 22.84 acres of land, being a part or portion of Lot 30-9, West Addition to Sharyland, R-1, Developer: Jason E. Garza, Engineer: Javier Hinojosa Engineering De Luna
- 27. Preliminary Plat Approval: Sonoma Ranch Subdivision Phase II, A tract of land containing 16.14 acres of land, being a part or portion of Lot 30-9, West Addition to Sharyland, R-1, Developer: Jason E. Garza, Engineer: Javier Hinojosa Engineering De Luna
- 28. Approval of Resolution # \_\_\_\_\_ of the City Council of Mission, Texas, Accepting the Conveyance of Properties to the City from the Mission Economic Development Corporation; authorizing Mayor to execute the General Warranty Deed; and providing an effective date T. Garcia
- 29. Approval of Resolution # \_\_\_\_\_ of the City Council for the City of Mission amending Resolution No. 1789 adopting the Public Funds Investment Policy and Strategy -Roman
- 30. Authorize Staff to Engage Highest Qualified Firm found acceptable in negotiations for Auditing Services and Authorize City Manager to execute contract incident thereto – Roman
- 31. Acceptance of July 2024 Financial Statements Roman
- 32. Acceptance of Quarterly Report of Investments for the Quarter ending March 31, 2024 and June 30, 2024 including interest earned. -Roman
- 33. Approval of Budget Amendment: General, Utility, Solid Waste, Police State Sharing, Police Federal Sharing and Designated Purpose Roman
- 34. Approval of Public Relations and Communications and Media Relations Consulting Services Agreement with KM International at a rate of \$6,750 per month via TIPS Contract K. Gomez