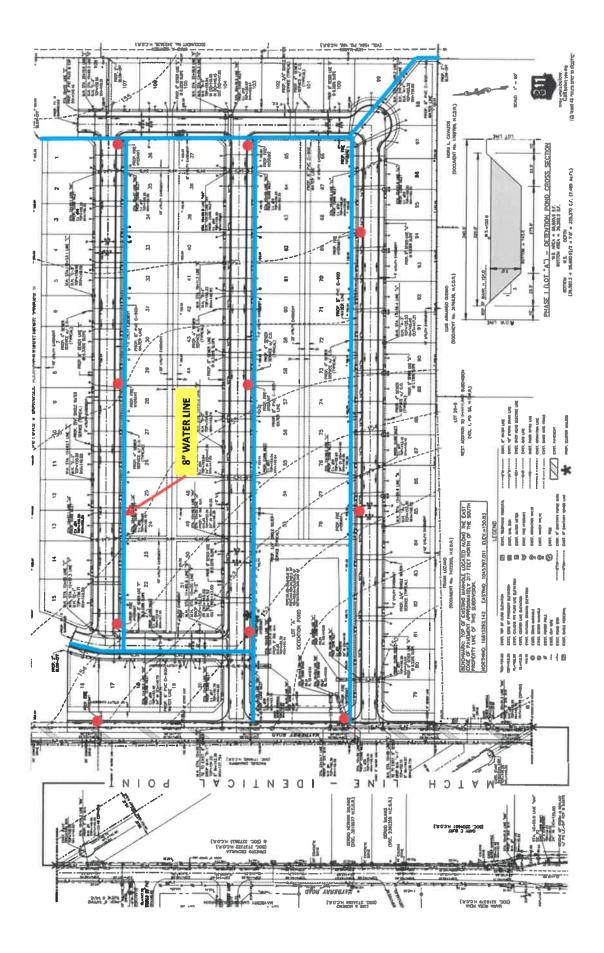

### APPROVALS AND AUTHORIZATIONS

- 26. Preliminary Plat Approval: Sonoma Ranch Subdivision Phase I, A tract of land containing 22.84 acres of land, being a part or portion of Lot 30-9, West Addition to Sharyland, R-1, Developer: Jason E. Garza, Engineer: Javier Hinojosa Engineering De Luna
- 27. Preliminary Plat Approval: Sonoma Ranch Subdivision Phase II, A tract of land containing 16.14 acres of land, being a part or portion of Lot 30-9, West Addition to Sharyland, R-1, Developer: Jason E. Garza, Engineer: Javier Hinojosa Engineering De Luna
- 28. Approval of Resolution # \_\_\_\_\_ of the City Council of Mission, Texas, Accepting the Conveyance of Properties to the City from the Mission Economic Development Corporation; authorizing Mayor to execute the General Warranty Deed; and providing an effective date T. Garcia
- 29. Approval of Resolution # \_\_\_\_\_ of the City Council for the City of Mission amending Resolution No. 1789 adopting the Public Funds Investment Policy and Strategy -Roman
- 30. Authorize Staff to Engage Highest Qualified Firm found acceptable in negotiations for Auditing Services and Authorize City Manager to execute contract incident thereto – Roman
- 31. Acceptance of July 2024 Financial Statements Roman
- 32. Acceptance of Quarterly Report of Investments for the Quarter ending March 31, 2024 and June 30, 2024 including interest earned. -Roman
- 33. Approval of Budget Amendment: General, Utility, Solid Waste, Police State Sharing, Police Federal Sharing and Designated Purpose Roman
- 34. Approval of Public Relations and Communications and Media Relations Consulting Services Agreement with KM International at a rate of \$6,750 per month via TIPS Contract K. Gomez