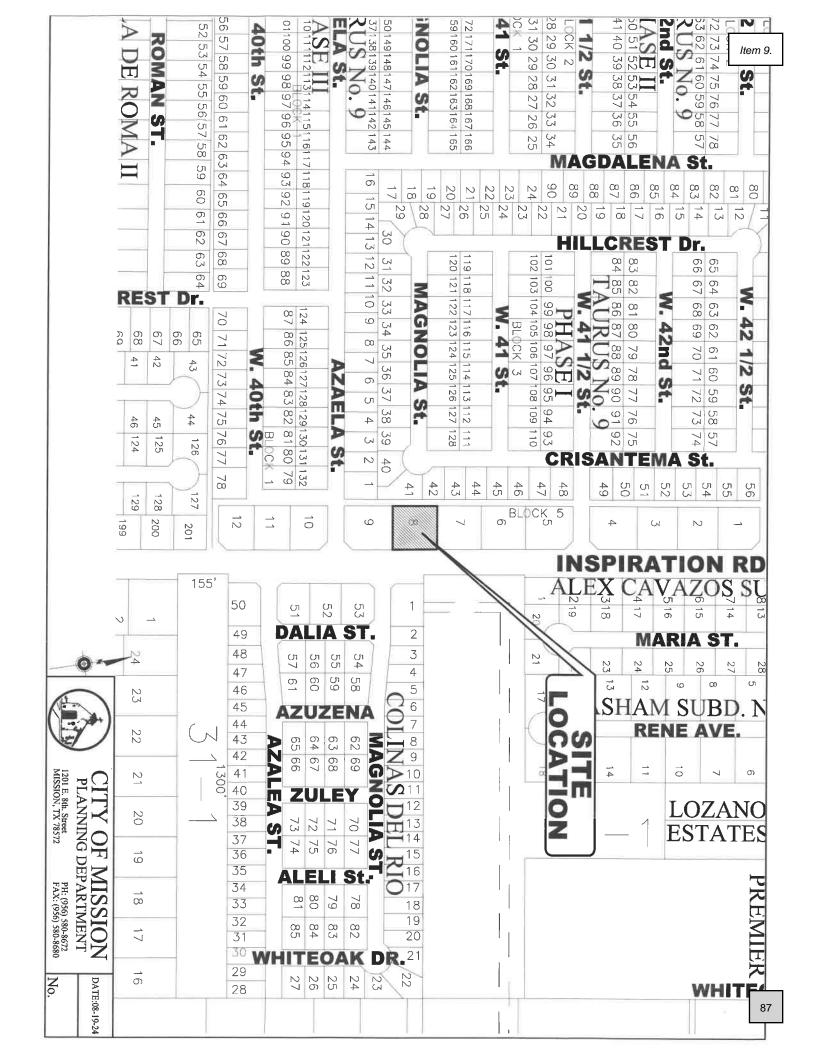

9. Rezoning: Lot 8, Block 5, Taurus Estates #9 Phase I from (R-2) Duplex-Fourplex Residential to (R-3) Multi-Family Residential, Erika Padron, and Adoption of Ordinance# - De Luna