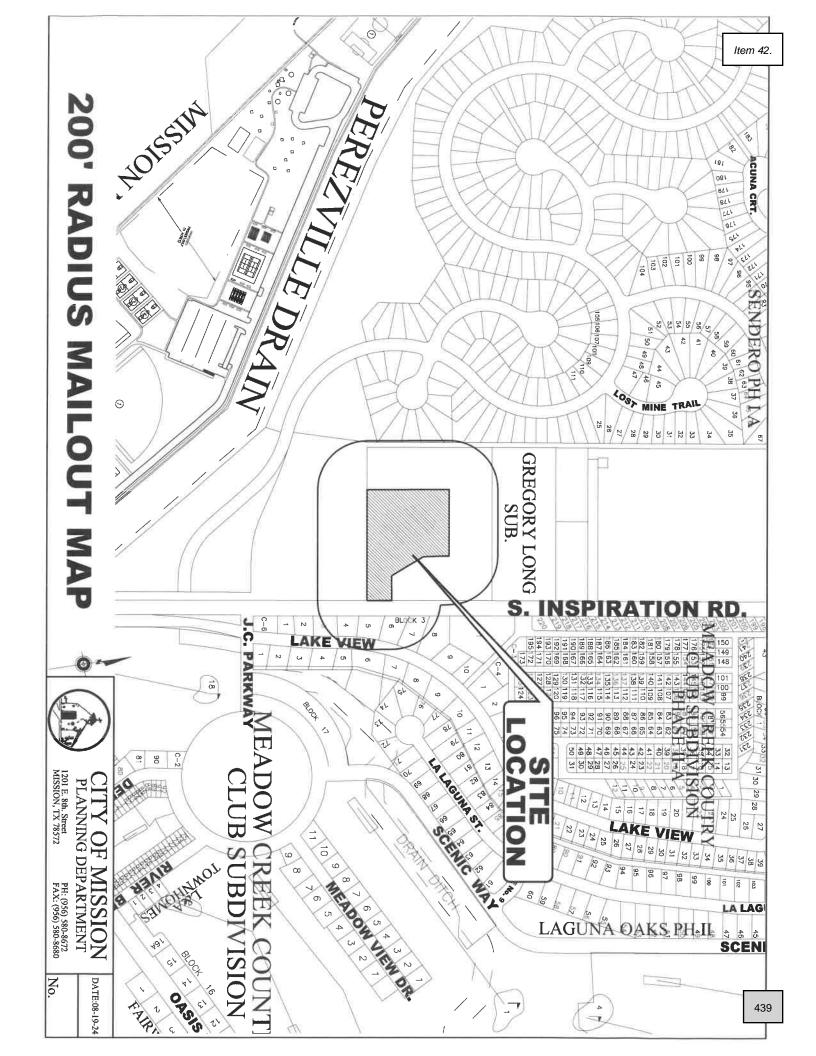

### **UNFINISHED BUSINESS**

42. TABLED 09/09/2024: Rezoning: A 2.44 acre tract of land out of the 7.8 acres out of the Fernandez Strip out of Porcion 52, from (R-2) Douplex-Fourplex Residential to (C-3) General Business, Sandra Tamez, and Adoption of Ordinance#\_\_\_\_\_ - De Luna