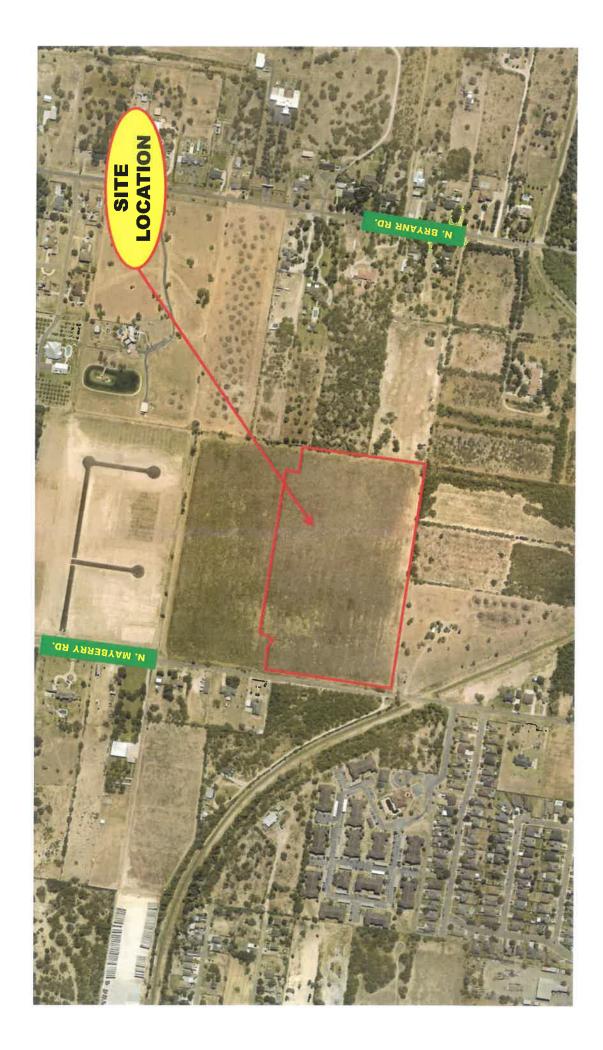

### APPROVALS AND AUTHORIZATIONS

- 26. Preliminary Plat Approval: Sonoma Ranch Subdivision Phase I, A tract of land containing 22.84 acres of land, being a part or portion of Lot 30-9, West Addition to Sharyland, R-1, Developer: Jason E. Garza, Engineer: Javier Hinojosa Engineering De Luna
- 27. Preliminary Plat Approval: Sonoma Ranch Subdivision Phase II, A tract of land containing 16.14 acres of land, being a part or portion of Lot 30-9, West Addition to Sharyland, R-1, Developer: Jason E. Garza, Engineer: Javier Hinojosa Engineering De Luna
- 28. Approval of Resolution # \_\_\_\_\_ of the City Council of Mission, Texas, Accepting the Conveyance of Properties to the City from the Mission Economic Development Corporation; authorizing Mayor to execute the General Warranty Deed; and providing an effective date T. Garcia
- 29. Approval of Resolution # \_\_\_\_\_ of the City Council for the City of Mission amending Resolution No. 1789 adopting the Public Funds Investment Policy and Strategy -Roman
- 30. Authorize Staff to Engage Highest Qualified Firm found acceptable in negotiations for Auditing Services and Authorize City Manager to execute contract incident thereto – Roman
- 31. Acceptance of July 2024 Financial Statements Roman
- 32. Acceptance of Quarterly Report of Investments for the Quarter ending March 31, 2024 and June 30, 2024 including interest earned. -Roman
- 33. Approval of Budget Amendment: General, Utility, Solid Waste, Police State Sharing, Police Federal Sharing and Designated Purpose Roman
- 34. Approval of Public Relations and Communications and Media Relations Consulting Services Agreement with KM International at a rate of \$6,750 per month via TIPS Contract K. Gomez