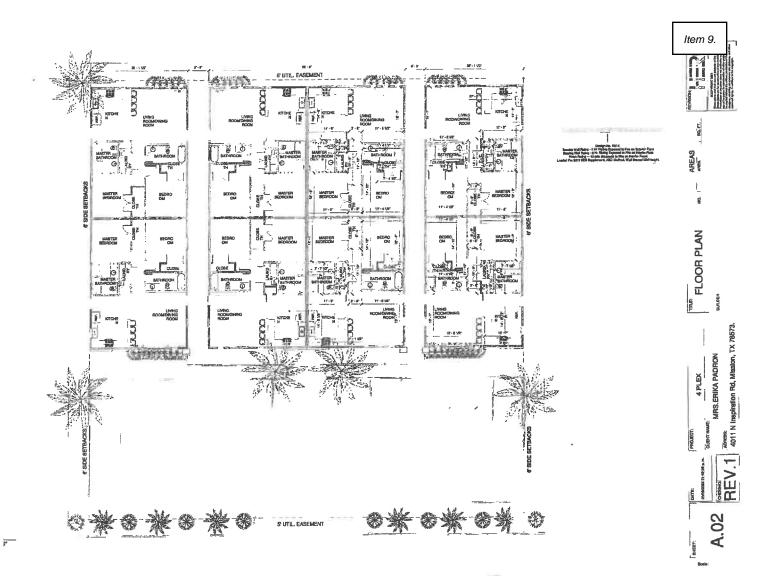

9. Rezoning: Lot 8, Block 5, Taurus Estates #9 Phase I from (R-2) Duplex-Fourplex Residential to (R-3) Multi-Family Residential, Erika Padron, and Adoption of Ordinance# - De Luna