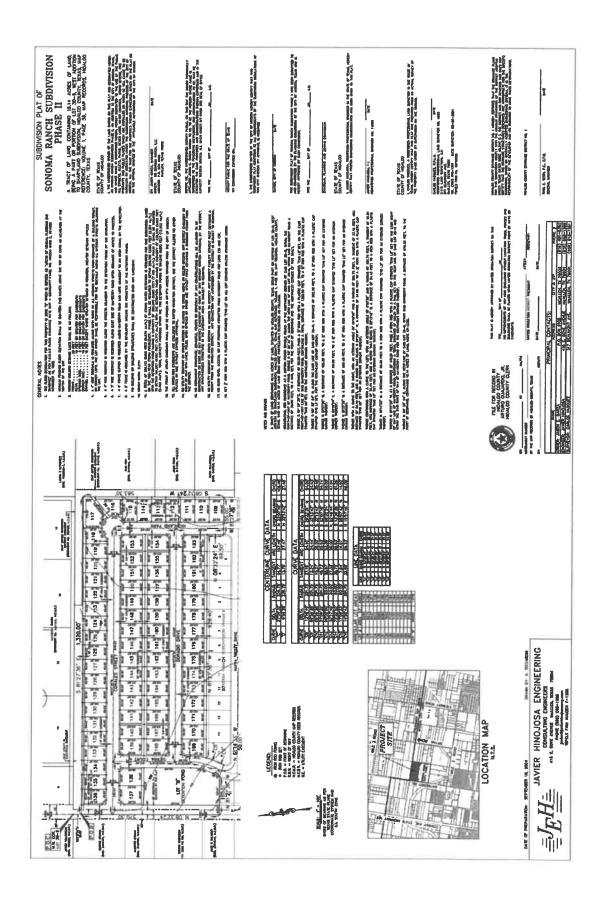

### APPROVALS AND AUTHORIZATIONS

- 26. Preliminary Plat Approval: Sonoma Ranch Subdivision Phase I, A tract of land containing 22.84 acres of land, being a part or portion of Lot 30-9, West Addition to Sharyland, R-1, Developer: Jason E. Garza, Engineer: Javier Hinojosa Engineering De Luna
- 27. Preliminary Plat Approval: Sonoma Ranch Subdivision Phase II, A tract of land containing 16.14 acres of land, being a part or portion of Lot 30-9, West Addition to Sharyland, R-1, Developer: Jason E. Garza, Engineer: Javier Hinojosa Engineering De Luna
- 28. Approval of Resolution # \_\_\_\_\_ of the City Council of Mission, Texas, Accepting the Conveyance of Properties to the City from the Mission Economic Development Corporation; authorizing Mayor to execute the General Warranty Deed; and providing an effective date T. Garcia
- 29. Approval of Resolution # \_\_\_\_\_ of the City Council for the City of Mission amending Resolution No. 1789 adopting the Public Funds Investment Policy and Strategy -Roman
- 30. Authorize Staff to Engage Highest Qualified Firm found acceptable in negotiations for Auditing Services and Authorize City Manager to execute contract incident thereto – Roman
- 31. Acceptance of July 2024 Financial Statements Roman
- 32. Acceptance of Quarterly Report of Investments for the Quarter ending March 31, 2024 and June 30, 2024 including interest earned. -Roman
- 33. Approval of Budget Amendment: General, Utility, Solid Waste, Police State Sharing, Police Federal Sharing and Designated Purpose Roman
- 34. Approval of Public Relations and Communications and Media Relations Consulting Services Agreement with KM International at a rate of \$6,750 per month via TIPS Contract K. Gomez