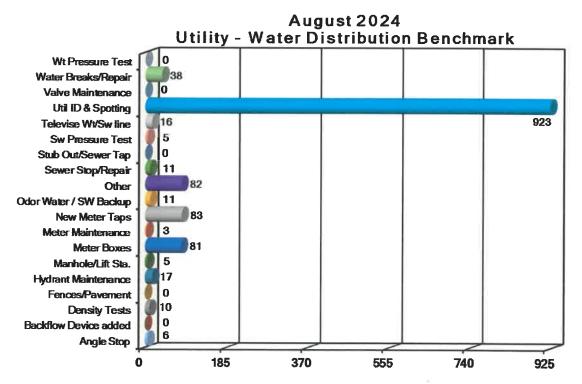

| 154         |
| <b>Televise Sewer line</b> | 0   | 0   | 0   | 0   | 0   | 0   | 0   | 0    | 0    | 1    | 16   | 17           | 0           |
| Utility ID & Spotting      | 363 | 504 | 404 | 535 | 540 | 609 | 515 | 654  | 951  | 824  | 923  | 6,822        | 7,630       |
| Valve Maintenance          | 2   | 2   | 2   | 0   | 1   | 2   | 8   | 7    | 2    | 0    | 0    | 26           | 22          |
| Water Break/Repair         | 19  | 40  | 52  | 44  | 31  | 18  | 35  | 26   | 40   | 62   | 38   | 405          | 340         |
| Water Pressure Test        | 0   | 1   | 1   | 10  | 5   | 8   | 6   | 2    | 1    | 0    | 0    | 34           | 99          |
| Totals                     | 671 | 842 | 715 | 908 | 844 | 889 | 846 | 1044 | 1146 | 1091 | 1291 | 10,287       | 11,029      |



Page 3 of 19

**Water Distribution - Utility Inspections** Utility Inspectors, Mr. Lupe Vela and Mr. Carlos Fuentes, conducted inspections on thirty-three sites below, performed 10 Density Tests, 5 Mandrel Tests. There was 200 line locates.

| Site/Subdivision                        | Start<br>Date | Completion<br>Date | Location                   | Inspection<br>Description |
|-----------------------------------------|---------------|--------------------|----------------------------|---------------------------|
| All Heart Church                        | 3/2023        |                    | 3 Mile / Shary             | Under Construction        |
| 2 Anacua Village                        | 7/2024        |                    | Mayberry / 8th St.         | Under Construction        |
| 3