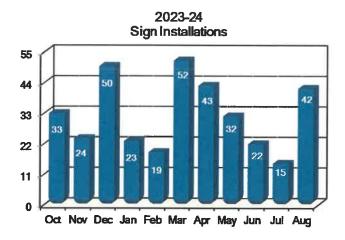

| Feb    | 0     | 0     |
| Mar    | 0     | 0     |
| Apr    | 0     | 0     |
| May    | 0     | 0     |
| Jun    | 0     | 0     |
| Jul    | 0     | 0     |
| Aug    | 0     | 1     |
| Totals | 2     | 2     |



Sign Shop Output Measures Crews installed 42 signs (9 stop signs) and 17 cemented poles.

| Month  | 22-23 | 23-24 | Posts |
|--------|-------|-------|-------|
| Oct    | 67    | 33    | 33    |
| Nov    | 32    | 24    | 24    |
| Dec    | 71    | 50    | 50    |
| Jan    | 68    | 23    | 18    |
| Feb    | 64    | 19    | 24    |
| Mar    | 61    | 52    | 39    |
| Apr    | 30    | 43    | 45    |
| May    | 57    | 32    | 28    |
| Jun    | 32    | 22    | 22    |
| Jul    | 38    | 15    | 12    |
| Aug    | 38    | 42    | 17    |
| Totals | 558   | 355   | 312   |



Street Light Maintenance There were no Street Light inspections this month.

| Outeer Eight Maintenance The |       |       |  |  |  |  |  |
|------------------------------|-------|-------|--|--|--|--|--|
| Month                        | 22-23 | 23-24 |  |  |  |  |  |
| Oct                          | 169   | 0     |  |  |  |  |  |
| Nov                          | 0     | 0     |  |  |  |  |  |
| Dec                          | 0     | 0     |  |  |  |  |  |
| Jan                          | 106   | 0     |  |  |  |  |  |
| Feb                          | 0     | 0     |  |  |  |  |  |
| Mar                          | 0     | 0     |  |  |  |  |  |
| Apr                          | 0     | 0     |  |  |  |  |  |
| May                          | 0     | 0     |  |  |  |  |  |
| Jun