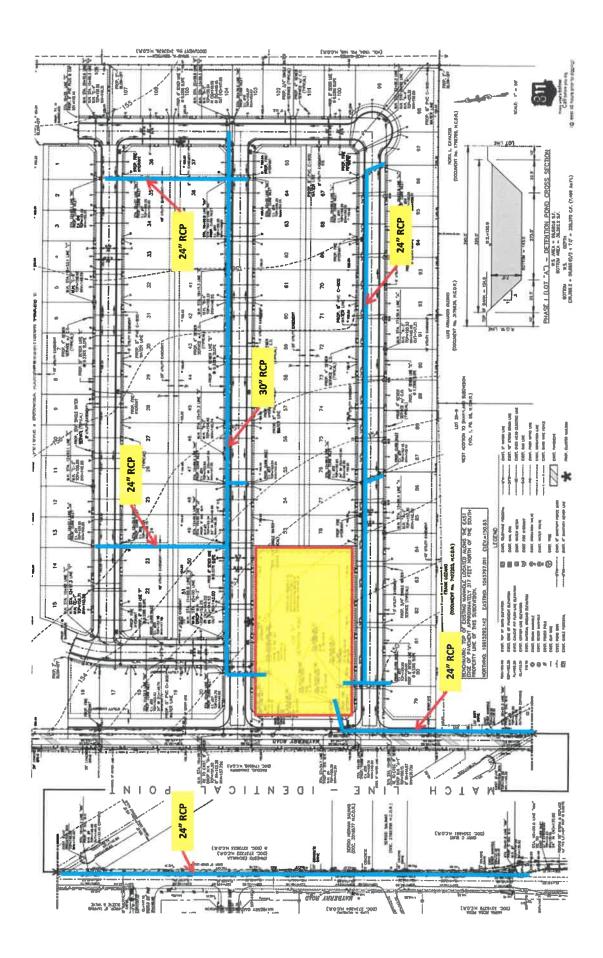

### APPROVALS AND AUTHORIZATIONS

- 26. Preliminary Plat Approval: Sonoma Ranch Subdivision Phase I, A tract of land containing 22.84 acres of land, being a part or portion of Lot 30-9, West Addition to Sharyland, R-1, Developer: Jason E. Garza, Engineer: Javier Hinojosa Engineering De Luna
- 27. Preliminary Plat Approval: Sonoma Ranch Subdivision Phase II, A tract of land containing 16.14 acres of land, being a part or portion of Lot 30-9, West Addition to Sharyland, R-1, Developer: Jason E. Garza, Engineer: Javier Hinojosa Engineering De Luna
- 28. Approval of Resolution # \_\_\_\_\_ of the City Council of Mission, Texas, Accepting the Conveyance of Properties to the City from the Mission Economic Development Corporation; authorizing Mayor to execute the General Warranty Deed; and providing an effective date T. Garcia
- 29. Approval of Resolution # \_\_\_\_\_ of the City Council for the City of Mission amending Resolution No. 1789 adopting the Public Funds Investment Policy and Strategy -Roman
- 30. Authorize Staff to Engage Highest Qualified Firm found acceptable in negotiations for Auditing Services and Authorize City Manager to execute contract incident thereto – Roman
- 31. Acceptance of July 2024 Financial Statements Roman
- 32. Acceptance of Quarterly Report of Investments for the Quarter ending March 31, 2024 and June 30, 2024 including interest earned. -Roman
- 33. Approval of Budget Amendment: General, Utility, Solid Waste, Police State Sharing, Police Federal Sharing and Designated Purpose Roman
- 34. Approval of Public Relations and Communications and Media Relations Consulting Services Agreement with KM International at a rate of \$6,750 per month via TIPS Contract K. Gomez