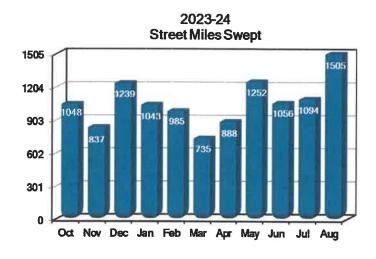

675   | 789   |
| Dec    | 762   | 675   |
| Jan    | 985   | 780   |
| Feb    | 715   | 787   |
| Mar    | 650   | 775   |
| Apr    | 675   | 664   |
| May    | 740   | 721   |
| Jun    | 676   | 720   |
| Jul    | 675   | 721   |
| Aug    | 670   | 796   |
| Totals | 7,844 | 8,195 |



City Street Miles Swept Mr. Torres, Mr. Gutierrez, Mr. Medina, Sweeper Operators, cleaned 1,505 miles.

| Month  | 22-23  | 23-24  |
|--------|--------|--------|
| Oct    | 199    | 1,048  |
| Nov    | 478    | 837    |
| Dec    | 612    | 1,239  |
| Jan    | 964    | 1,043  |
| Feb    | 2,042  | 985    |
| Mar    | 1,555  | 735    |
| Apr    | 405    | 888    |
| May    | 1,515  | 1,252  |
| Jun    | 509    | 1,056  |
| Jul    | 664    | 1,094  |
| Aug    | 1,084  | 1,505  |
| Totals | 10,027 | 11,682 |



Lot Maintenance / Demolished Home There was one (1) demolished home.

| Month  | 22-23 | 23-24 |
|--------|-------|-------|
| Oct    | 0     | 0     |
| Nov    | 2     | 0     |
| Dec    | 0     | 0     |
| Jan    | 0     | 1     |
| Feb    | 0     | 0     |
| Mar    | 0     | 0     |
| Apr    | 0     | 0     |
| May    | 0     | 0     |
| Jun    | 0     | 0     |
| Jul    | 0     | 0     |
| Aug    | 0     | 1     |
| Totals | 2     | 2     |



Sign Shop Output Measures Crews installed 42 signs (9 stop signs) and 17 cemented poles.

| Month  | 22-23 | 23-24 | Posts |
|--------|-------|-------|-------|
| Oct    | 67    | 33    | 33    |
| Nov    | 32    | 24    | 24    |
| Dec    | 71    | 50    | 50    |
| Jan    | 68    | 23    | 18    |
| Feb    | 64    | 19    | 24    |
| Mar    | 6