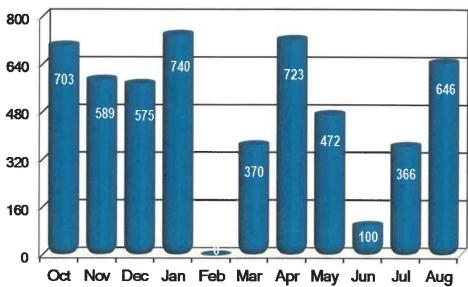

-------------|-----|-----|-----|-----|-----|-----|-----|-----|-----|-----|-------|--------------|-------------|
| Lift Stations<br>Inspections        | 703 | 589 | 575 | 740 | 0   | 370 | 723 | 472 | 100 | 366 | 646   | 5,284        | 6,280       |
| Televised Sites                     | 0   | 0   | 0   | 0   | 0   | 0   | 0   | 0   | 0   | 1   | 16    | 17           | 0           |
| Televised<br>Linear Feet (LF)       | 0   | 0   | 0   | 0   | 0   | 0   | 0   | 0   | 0   | 600 | 11405 | 12,005       | 0           |
| Vactor/Jet Rodder<br>Serviced Sites |     |     |     |     |     |     |     |     |     |     | 11    | 11           | 0           |
| Vactor/Jet Rodder<br>SW Cleaned LF  |     |     |     |     |     |     |     |     |     |     | 2593  | 2,593        | 0           |





#### **Water Treatment Plant**

**Water Production** Water Plant Operators at our North and South Water Treatment Plants treated 455.805 million gallons of water.

#### 2023-24 Water Million Gallons (MG)

| Avg | Max | Min | Oct | Nov | Dec | Jan | Feb | Mar | Apr | May | Jun | Jul | Aug | YTD<br>23-24 | FY<br>22-23 |
|-----|-----|-----|-----|-----|-----|-----|-----|-----|-----|-----|-----|-----|-----|--------------|-------------|
| 15  | 18  | 12  | 475 | 399 | 373 | 391 | 386 | 387 | 403 | 456 | 411 | 369 | 456 | 4,506        | 4,915       |

Parameters Exceeded: N/A

Rainfall: 0.00°

## 2023-24 Water Production Million Gallons (MG)



#### Operations and Maintenance - North Water Treatment Plant

- The International Dioxide (IDI) Company collected the monthly chlorite samples.
- Staff