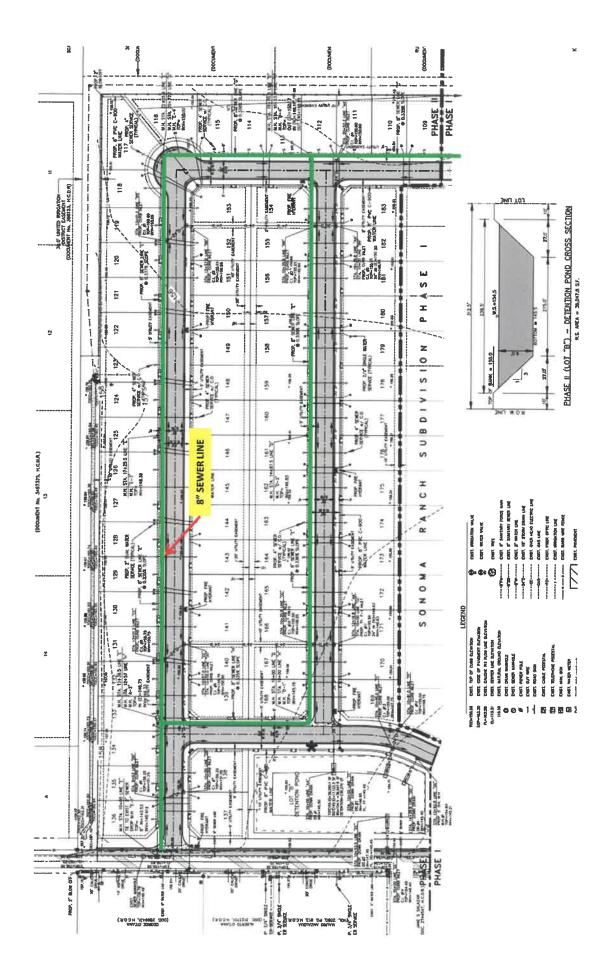

### APPROVALS AND AUTHORIZATIONS

- 26. Preliminary Plat Approval: Sonoma Ranch Subdivision Phase I, A tract of land containing 22.84 acres of land, being a part or portion of Lot 30-9, West Addition to Sharyland, R-1, Developer: Jason E. Garza, Engineer: Javier Hinojosa Engineering De Luna
- 27. Preliminary Plat Approval: Sonoma Ranch Subdivision Phase II, A tract of land containing 16.14 acres of land, being a part or portion of Lot 30-9, West Addition to Sharyland, R-1, Developer: Jason E. Garza, Engineer: Javier Hinojosa Engineering De Luna
- 28. Approval of Resolution # \_\_\_\_\_ of the City Council of Mission, Texas, Accepting the Conveyance of Properties to the City from the Mission Economic Development Corporation; authorizing Mayor to execute the General Warranty Deed; and providing an effective date T. Garcia
- 29. Approval of Resolution # \_\_\_\_\_ of the City Council for the City of Mission amending Resolution No. 1789 adopting the Public Funds Investment Policy and Strategy -Roman
- 30. Authorize Staff to Engage Highest Qualified Firm found acceptable in negotiations for Auditing Services and Authorize City Manager to execute contract incident thereto – Roman
- 31. Acceptance of July 2024 Financial Statements Roman
- 32. Acceptance of Quarterly Report of Investments for the Quarter ending March 31, 2024 and June 30, 2024 including interest earned. -Roman
- 33. Approval of Budget Amendment: General, Utility, Solid Waste, Police State Sharing, Police Federal Sharing and Designated Purpose Roman
- 34. Approval of Public Relations and Communications and Media Relations Consulting Services Agreement with KM International at a rate of \$6,750 per month via TIPS Contract K. Gomez