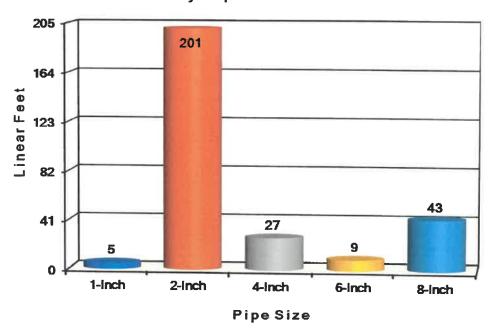

---------------------------------------------------------|--------------------------------------------------|
| 3902 Falcon Dr<br>5 ft | 115 W. First St<br>200 ft<br>Bryan Rd<br>1 ft | 2703 Santa Erica<br>2 ft<br>100 S Francisco<br>20 ft<br>3531 Betty<br>3 ft<br>3306 Santa Susana<br>2 ft | 1710 Miller Ave<br>5 ft<br>2003 E Expwy 83<br>2 ft<br>East 12 <sup>th</sup> St<br>2 ft | 1707 Salinas Dr<br>3 ft<br>618 Palo Blanco<br>40 |
| 5 LF                   | 201 LF                                        | 27 LF                                                                                                   | 9 LF                                                                                   | 43 LF                                            |

## August 2024 Utility Pipe Line Installation



Page 2 of 19

#### **Water Distribution**

#### Water Distribution - Maintenance Benchmark Summary

The following is Water Distribution's maintenance benchmark summary for August 2024.

| Service Type               | Oct | Nov | Dec | Jan | Feb | Mar | Apr | May  | Jun  | Jul  | Aug  | YTD<br>23-24 | FY<br>22-23 |
|----------------------------|-----|-----|-----|-----|-----|-----|-----|------|------|------|------|--------------|-------------|
| Angle Stop                 | 11  | 22  | 13  | 12  | 12  | 12  | 34  | 13   | 4    | 12   | 6    | 151          | 132         |
| <b>Backflow Device</b>     | 1   | 0   | 0   | 0   | 0   | 0   | 0   | 0    | 0    | 0    | 0    | 1            | 0           |
| Density Tests              | 0   | 2   | 41  | 14  | 26  | 8   | 30  | 3    | 0    | 0