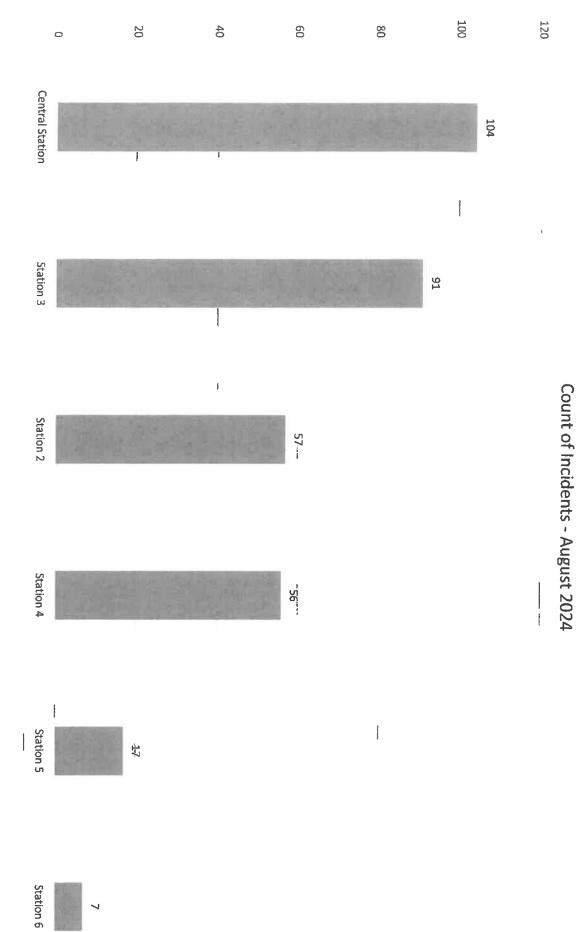

l<br>7<br>3                                                   |                            |
| May<br>17<br>8                                                    | Fire                       |
| June<br>19<br>9                                                   | Fire Response Time         |
| July<br>3<br>10                                                   |                            |
| August<br>3<br>10                                                 |                            |

# Fire Index - Incident Type Breakdown

This measure comes from the ESD Fire Index. See national performance at: https://www.eso.com/resources/fire-index/

Count of Tutal Incidents & Exposures

Aid Given/Received

790

Court of Esposteres 790

EMS/Fire Incident Breakdown

Aid Given

Aud Received 758















Total Year-to-Date 2023-2024 **Training Hours** 



# MISSION FIRE DEPARTMENT

**Emergency Ambulance Response Report** 

# August 2024



Dedicated to the Community we Protect... and Serve"

Previous Month 🗸

Aug 1, 2024 - Aug 31, 2024 🗸

| Counts                                        | % Ro   | )WS     | % Columns |         | All    |        |         |         |         |         |          |          |          |       |
|-----------------------------------------------|--------|---------|-----------|---------|--------|--------|---------|---------|---------|---------|----------|----------|----------|-------|
| Week Ending                                   | 8/4/24 | 8/11/24 | 8/18/24   | 8/25/24 | 9/1/24 | 9/8/24 | 9/15/24 | 9/22/24 | 9/29/24 | 10/6/24 | 10/13/24 | 10/20/24 | 10/2