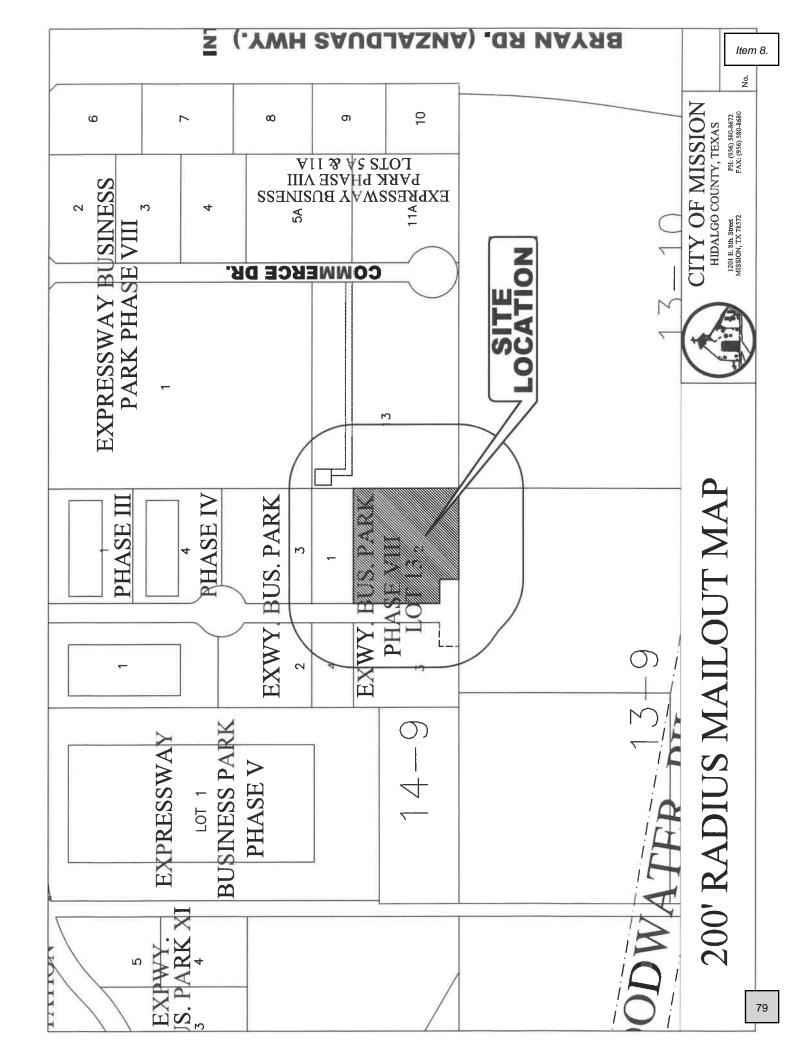

# **PLANNING & ZONING RECOMMENDATIONS**

8. Conditional Use Permit: To have 3 Shipping Containers for Office & Warehouse Use, 1405 Business Park Drive, Being all of Lot 2, Re-plat of Lot 13, Expressway Business Park Phase VIII, I-1, Arch Renati, LLC, Adoption of Ordinance #\_\_\_\_\_ - De Luna