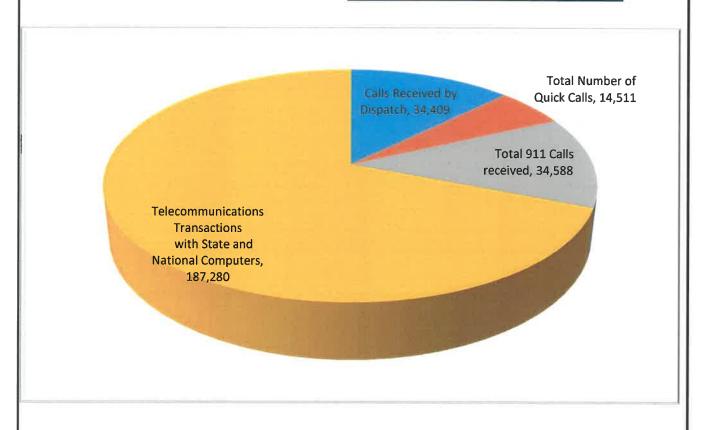

# **Communications Division**

Calls Received by Dispatch

**Total Number of Quick Calls** 

Total 911 Calls received

Telecommunications Transactions with State and National Computers

| Aug 24 | FY 23-24 YTD |
|--------|--------------|
| 3,223  | 34,409       |
| 1,571  | 14,511       |
| 3,361  | 34,588       |
| 17,061 | 187,280      |