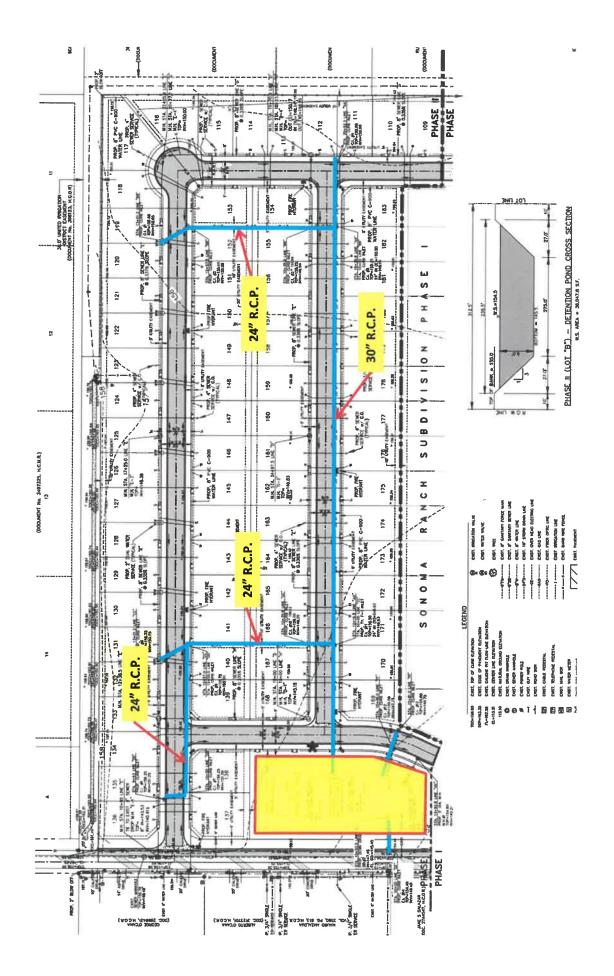

### APPROVALS AND AUTHORIZATIONS

- 26. Preliminary Plat Approval: Sonoma Ranch Subdivision Phase I, A tract of land containing 22.84 acres of land, being a part or portion of Lot 30-9, West Addition to Sharyland, R-1, Developer: Jason E. Garza, Engineer: Javier Hinojosa Engineering De Luna
- 27. Preliminary Plat Approval: Sonoma Ranch Subdivision Phase II, A tract of land containing 16.14 acres of land, being a part or portion of Lot 30-9, West Addition to Sharyland, R-1, Developer: Jason E. Garza, Engineer: Javier Hinojosa Engineering De Luna
- 28. Approval of Resolution # \_\_\_\_\_ of the City Council of Mission, Texas, Accepting the Conveyance of Properties to the City from the Mission Economic Development Corporation; authorizing Mayor to execute the General Warranty Deed; and providing an effective date T. Garcia
- 29. Approval of Resolution # \_\_\_\_\_ of the City Council for the City of Mission amending Resolution No. 1789 adopting the Public Funds Investment Policy and Strategy -Roman
- 30. Authorize Staff to Engage Highest Qualified Firm found acceptable in negotiations for Auditing Services and Authorize City Manager to execute contract incident thereto – Roman
- 31. Acceptance of July 2024 Financial Statements Roman
- 32. Acceptance of Quarterly Report of Investments for the Quarter ending March 31, 2024 and June 30, 2024 including interest earned. -Roman
- 33. Approval of Budget Amendment: General, Utility, Solid Waste, Police State Sharing, Police Federal Sharing and Designated Purpose Roman
- 34. Approval of Public Relations and Communications and Media Relations Consulting Services Agreement with KM International at a rate of \$6,750 per month via TIPS Contract K. Gomez