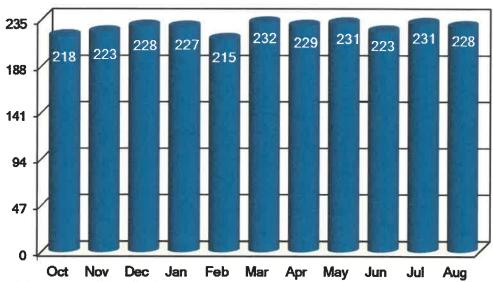

rvoirs and distribution water towers.
- Initiated preventive maintenance on equipment as deemed necessary and exercised emergency generators weekly.

#### Water Treatment Plants 2023-24 Raw & Finish Water Million Gals. (MG)



#### Wastewater Treatment Plant

Wastewater - Treatment Wastewater Plant staff treated 227.718 million gallons of Wastewater.

#### 2023-24 Wastewater Million Gallons (MG)

| Avg | Max | Min | Oct | Nov | Dec | Jan | Feb | Mar | Apr | May | Jun | Jul | Aug | YTD<br>23-24 | FY<br>22-23 |
|-----|-----|-----|-----|-----|-----|-----|-----|-----|-----|-----|-----|-----|-----|--------------|-------------|
| 7.3 | 7.5 | 7.0 | 218 | 223 | 228 | 227 | 215 | 232 | 229 | 231 | 223 | 231 | 228 | 2,485        | 2,719       |

#### 2023-24 Treated Wastewater Million Gallons (MG)



Wastewater - Wastewater Plant Status No violations this month and Plant operated at 54.57% capacity; Plant is rated at 13.5 mgd; Yearly averaged 7.367 mgd. There was no rainfall this month,

Wastewater - Risk Management Program Wastewater Plant followed the suggested CDC Guidelines for COVID-19, as well as, all employees received Proper Protection Equipment when needed. Disinfectant spray was used to clean common areas. Facilities Department checked all filters for buildings with climate control systems and also checked safety equipment for fire hazard preparation.

Wastewater - Staff Developments Carlos Jasso and Wilson Santana are new employees and are in training working towards their Wastewater licenses. Ramiro Ortiz, WWTP Chief Operator, is responsible for the process control of the