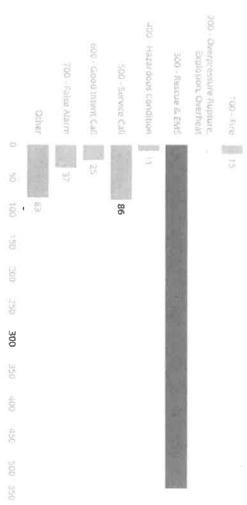

# Fire Index - Incident Type Breakdown

This measure comes from the ESD Fire Index. See national performance at: https://www.eso.com/resources/fire-index/

Count of Tutal Incidents & Exposures

Aid Given/Received

790

Court of Esposteres 790

EMS/Fire Incident Breakdown

Aid Given

Aud Received 758

Total Year-to-Date 2023-2024 **Training Hours** 