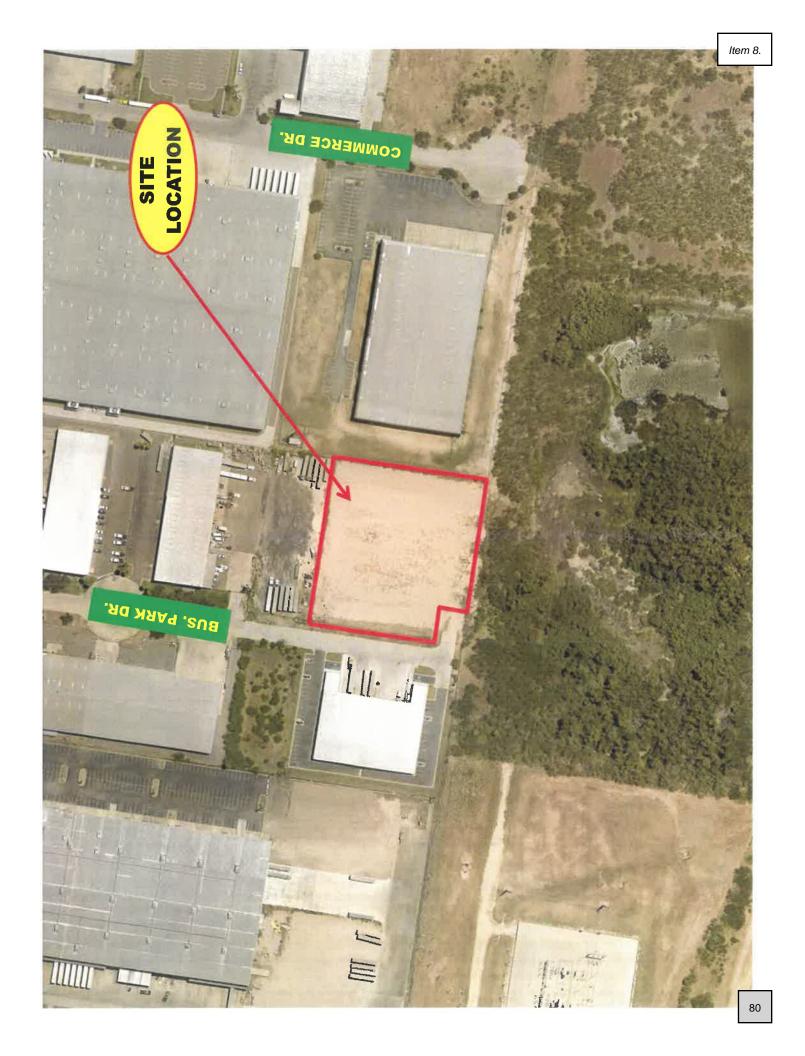

# **PLANNING & ZONING RECOMMENDATIONS**

8. Conditional Use Permit: To have 3 Shipping Containers for Office & Warehouse Use, 1405 Business Park Drive, Being all of Lot 2, Re-plat of Lot 13, Expressway Business Park Phase VIII, I-1, Arch Renati, LLC, Adoption of Ordinance #\_\_\_\_\_ - De Luna