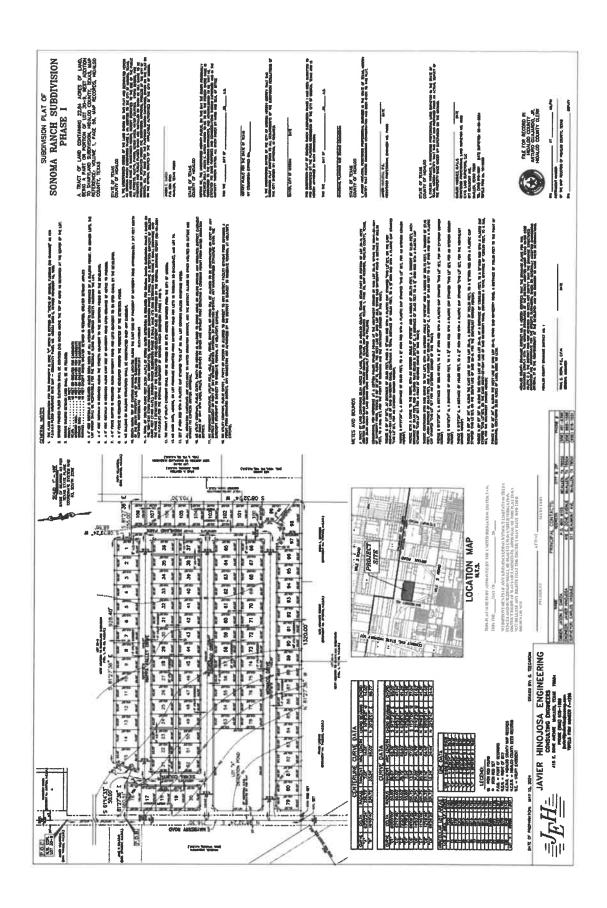

### APPROVALS AND AUTHORIZATIONS

- 26. Preliminary Plat Approval: Sonoma Ranch Subdivision Phase I, A tract of land containing 22.84 acres of land, being a part or portion of Lot 30-9, West Addition to Sharyland, R-1, Developer: Jason E. Garza, Engineer: Javier Hinojosa Engineering De Luna
- 27. Preliminary Plat Approval: Sonoma Ranch Subdivision Phase II, A tract of land containing 16.14 acres of land, being a part or portion of Lot 30-9, West Addition to Sharyland, R-1, Developer: Jason E. Garza, Engineer: Javier Hinojosa Engineering De Luna
- 28. Approval of Resolution # \_\_\_\_\_ of the City Council of Mission, Texas, Accepting the Conveyance of Properties to the City from the Mission Economic Development Corporation; authorizing Mayor to execute the General Warranty Deed; and providing an effective date T. Garcia
- 29. Approval of Resolution # \_\_\_\_\_ of the City Council for the City of Mission amending Resolution No. 1789 adopting the Public Funds Investment Policy and Strategy -Roman
- 30. Authorize Staff to Engage Highest Qualified Firm found acceptable in negotiations for Auditing Services and Authorize City Manager to execute contract incident thereto – Roman
- 31. Acceptance of July 2024 Financial Statements Roman
- 32. Acceptance of Quarterly Report of Investments for the Quarter ending March 31, 2024 and June 30, 2024 including interest earned. -Roman
- 33. Approval of Budget Amendment: General, Utility, Solid Waste, Police State Sharing, Police Federal Sharing and Designated Purpose Roman
- 34. Approval of Public Relations and Communications and Media Relations Consulting Services Agreement with KM International at a rate of \$6,750 per month via TIPS Contract K. Gomez