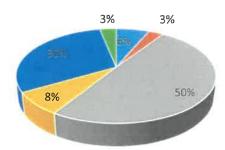

Accident Reports
Fingerprints
Clearance Letters
Alarms
VIN Checks

TOTAL

| Aug 24 | FY 23-24 YTD |
|--------|--------------|
| 123    | 1,162        |
| 19     | 191          |
| 25     | 132          |
| 15     | 464          |
| 6      | 82           |

| 188 | 2,031 |
|-----|-------|
| 100 | a,vai |
|     |       |