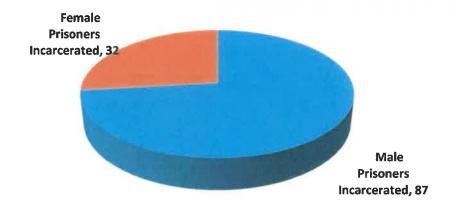

# Juvenile:

Male Prisoners Incarcerated Female Prisoners Incarcerated

### Total

| Aug 24 | FY 23-24 YTD |
|--------|--------------|
| 12     | 87           |
| 4      | 32           |
| 16     | 119          |