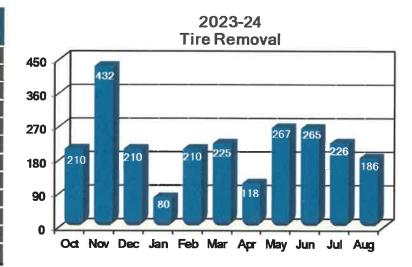

ditches throughout the City.

**City Crew Collect Debris** Our Alley Crew cleaned alleyways and averaged **5** trailer loads daily and mowed an average of 2 miles of alleyway.

Tire Removal Our Streets Crew removed 186 tires from the City this month.



|        | re Collectio | n     |
|--------|--------------|-------|
| Month  | 22-23        | 23-24 |
| Oct    | 1,200        | 210   |
| Nov    | 675          | 432   |
| Dec    | 365          | 210   |
| Jan    | 350          | 80    |
| Feb    | 310          | 210   |
| Mar    | 280          | 225   |
| Apr    | 120          | 118   |
| May    | 200          | 267   |
| Jun    | 180          | 265   |
| Jul    | 220          | 226   |
| Aug    | 450          | 186   |
| Totals | 4,350        | 2,429 |
|        |              |       |



#### 2023-24 Fleet Maintenance & Cost Summary

| Charge Code      | Work Orders | Preventive<br>Maintenance | Cost \$    |
|------------------|-------------|---------------------------|------------|
| Oil Changes / PM | 47          | 47                        | \$ 18,000  |
| Repairs          | 99          | 0                         | \$ 7,500   |
| Totals           | 56          | 47                        | \$ 25,500  |
| YTD 23-24        | 933         | 650                       | \$ 467,500 |
| FY 22-23         | 895         | 715                       | \$ 514,600 |

#### 2023-24 FleetWork Order Benchmark



Page 14 of 19

#### **Administration Request for Service Calls**

| Service Type                  |
|-------------------------------|
| Caliche/Concrete/HMA          |
| Flush