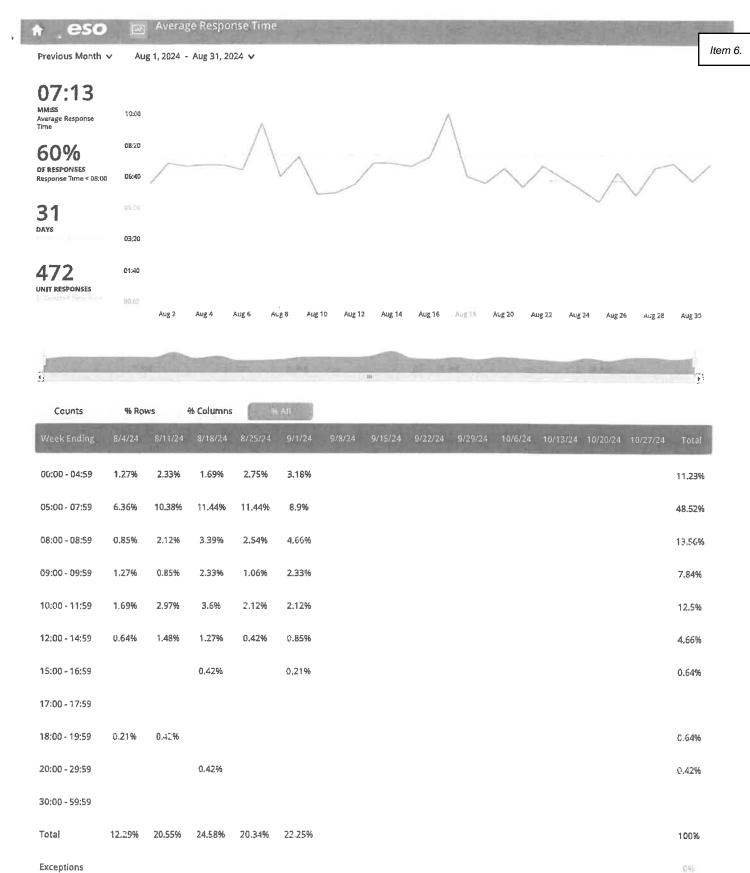

# August 2024

Dedicated to the Community we Protect... and Serve"

Previous Month 🗸

Aug 1, 2024 - Aug 31, 2024 🗸

| Counts                                        | % Ro   | )WS     | % Columns |         | All    |        |         |         |         |         |          |          |          |       |
|-----------------------------------------------|--------|---------|-----------|---------|--------|--------|---------|---------|---------|---------|----------|----------|----------|-------|
| Week Ending                                   | 8/4/24 | 8/11/24 | 8/18/24   | 8/25/24 | 9/1/24 | 9/8/24 | 9/15/24 | 9/22/24 | 9/29/24 | 10/6/24 | 10/13/24 | 10/20/24 | 10/27/24 | Total |
| Abdominal<br>Pain                             | 0.17%  | 1.51%   | 1.67%     | G.67%   | 1%     |        |         |         |         |         |          |          |          | 5.02% |
| Acute Pain, not<br>elsewhere<br>classified    | 0.17%  | 0.67%   |           |         | 3.67%  |        |         |         |         |         |          |          |          | 1.51% |
| Acute<br>Respiratory<br>Distress<br>(Dyspnea) | 0.5%   | 0.84%   | 0.5%      | 1%      | 1%     |        |         |         |         |         |          |          |          | 3.85% |
| Alcohol use                                   | 0.179  |         |           |         | 0.17%  |        |         |         |         |         |          |          |          | 0.33% |
| Allergic<br>Reaction                          |        | 0.17%   |           | 6.17%   | 0.33%  |        |         |         |         |         |          |          |          | 0.67% |
| Altered Mental<br>Status                      | 0.17%  |         | 0.84%     | 0.84%   | 0.67%  |        |         |         |         |         |          |          |          | 2.51% |
| Anaphylaxis                                   |        |         |           | 0.17%   |        |        |         |         |         |         |          |          |          | 0.17% |
| Angina<br>pectoris                            |        | 0.17%   |           |         |        |        |         |         |         |         |          |          |          | 0.17% |
| Anxiety reaction/Emot upset                   | 0.5%   | 1%      | 1.51%     | 0.84%   | 1.67%  |        |         |         |         |         |          |          |          | 5,52% |
| Asthma                                        | 0.17%  |         |           |         |        |        |         |         |         |         |          |          |          | 0.17% |
| Back Pain                                     | 0.17%  | 1.17%   | 0.84%     | 1,34%   | 1.67%  |        |         |         |         |         |          |          |          | 5.18% |
| Bedridden                                     |        |         |           | 0.17%   |        |        |         |         |         |         |          |          |          | 0.17% |
| Birth injuries<br>to the<br>newborn           |        |         |           | 0.17%   |        |        |         |         |         |         |          |          |          | 0.17% |
| Burn                                          |        | 0.17%   |           |         |        |        |         |         |         |         |          |          |          | 0.17% |
| Cardiac arrest                                | 0.17%  | 0.17%   |           |         | 0.33%  |        |         |         |         |         |          |          |          | 0.67% |
| Cardiac<br>arrhythmia/dy                      |        | 0.17%   |           | 0.5%    | 0.5%   |        |         |         |         |         |          |          |          | 1.17% |
| Chest Pain /<br>Discomfort                    |        | 0.17%   | 0.33%     | 1.17%   | 0.5%   |        |         |         |         |         |          |          |          | 2.17% |
| Chest Pain,<br>Other (Non-<br>Cardiac)        | 0.17%  | 0,17%   | 0,17%     |         | 0.67%  |        |         |         |         |         |          |          |          | 1.17% |
| Confusion/De                                  |        | 0.17%   | 0.33%     | 0.17%   |        |        |         |         |         |         |          |          |          | 0.67% |
| Constipation                                  |        |         |           | 0.17%   |        |        |         |         |         |         |          |          |          | 0.17% |
| Convulsions                                   | 0.17%  | 0.5%    | 0.33%     | 0.17%   | 0.17%  |        |         |         |         |         |          |          |          | 1.34% |
| Dehydration                                   | 0.17%  |         | 0.33%     | 0.33%   |        |        |         |         |         |         |          |          |          | 0.84% |
| Diabetic<br>Hyperglycemia                     | 0.33%  |         | 0.33%     | 0.17%   | 0.17%  |        |         |         |         |         |          |          |          | 1%    |
| Diabetic<br>Hypoglycemia                      | 0.17%  | 0.17%   | 0.5%      |         | 0.17%  |        |         |         |         |         |          |          |          | 1%    |
| Diarrhea                                      |        |         | 0.17%     |         |        |        |         |         |         |         |          |          | (        | 0,17% |

| Week Ending                                    | 8/4/24 | 8/11/24 | 8/18/24 | 8/25/24 | 9/1/24 | 9/8/24 | 9/15/24 | 9/22/24 | 9/29/24 | 10/6/24 | 10/13/24 | 10/20/24 | 10/27/24 | Total  |         |
|------------------------------------------------|--------|---------|---------|---------|--------|--------|---------|---------|---------|---------|----------|----------|----------|--------|---------|
| Dizziness                                      | 0.17%  | 0.33%   | 0.5%    | 0.33%   | 0.33%  |        |         |         |         |         |          |          |          | 1.67   | Item 6. |
| Extremity Pain                                 | 0.84%  |         | 2.01%   | 1%      | 0.84%  |        |         |         |         |         |          |          |          | 4.68%  |         |
| Eye Injury                                     |        |         |         |         | 0.17%  |        |         |         |         |         |          |          |          | 0.17%  |         |
| Febrile<br>Seizures                            |        |         |         | 0.179€  |        |        |         |         |         |         |          |          |          | 0.17%  |         |
| Fever                                          | 0.5%   | 0.84%   | 0.5%    | 0.17%   | 0.17%  |        |         |         |         |         |          |          |          | 2.17%  |         |
| Generalized<br>Weakness                        | 1.84%  | 1.67%   | 2.34%   | 2.17%   | 2.17%  |        |         |         |         |         |          |          |          | 10.2%  |         |
| Headache                                       | 0.33%  | 0.5%    | 0.17%   |         |        |        |         |         |         |         |          |          |          | 19€    |         |
| Heat<br>Exhaustion                             | 0.17%  | 0.17%   |         |         |        |        |         |         |         |         |          |          |          | 0.33%  |         |
| Hypertension                                   | 0.33%  | 0.17%   | 0.33%   | 0,5%    | 0,33%  |        |         |         |         |         |          |          |          | 1.67%  |         |
| Hypotension                                    | 0.17%  | 0.33%   |         |         | ¢.17%  |        |         |         |         |         |          |          |          | 0.67%  |         |
| Injury                                         | 1%     | 3.01%   | 1.84%   | 2.17%   | 1.67%  |        |         |         |         |         |          |          |          | 9.7%   |         |
| Laceration/Ab<br>(minor surface<br>trauma)     |        | 0.17%   | 0.17%   | 0.33%   | 0.33%  |        |         |         |         |         |          |          |          | 1%     |         |
| Malaise                                        |        | 0.17%   | 0.33%   |         |        |        |         |         |         |         |          |          |          | 0.5%   |         |
| Medical device<br>failure                      |        |         |         | 0.33%   | 0.17%  |        |         |         |         |         |          |          |          | 0,5%   |         |
| Mental<br>disorder                             | 0.17%  |         | 0.5%    |         |        |        |         |         |         |         |          |          |          | 0.67%  |         |
| Metabolic<br>disorder                          |        | 0.17%   | 0.17%   |         |        |        |         |         |         |         |          |          |          | 0.33%  |         |
| Multiple<br>injuries                           | 0.17%  | 0.33%   | 0.67%   |         | 0.33%  |        |         |         |         |         |          |          |          | 1.51%  |         |
| Nausea                                         | 0.33%  | 0.17%   | 0.17%   |         |        |        |         |         |         |         |          |          |          | 0.67%  |         |
| No Complaints<br>or<br>Injury/Illness<br>Noted | 1.67%  | 2.34%   | 3.01%   | 2.01%   | 3.51%  |        |         |         |         |         |          |          |          | 12.54% |         |
| Obvious Death                                  |        | 0.17%   | 0.17%   | 0.17%   | 0.17%  |        |         |         |         |         |          |          |          | 0.67%  |         |
| Overdose -<br>Fentanyl                         |        |         | 0.17%   |         |        |        |         |         |         |         |          |          |          | 0.17%  |         |
| Overdose -<br>Unspecified                      |        |         | 0.17%   |         | 0.17%  |        |         |         |         |         |          |          |          | 0.33%  |         |
| Pain (Non-<br>Traumatic)                       | 0.33%  | 0.5%    | 0.17%   | 0.67%   | 0.33%  |        |         |         |         |         |          |          |          | 2.01%  |         |
| Palpitations                                   | 0.17%  |         | 0.33%   | 0.33%   |        |        |         |         |         |         |          |          |          | 0.84%  |         |
| Patient assist only                            | 0.175  | 0.17%   |         |         | 0.33%  |        |         |         |         |         |          |          |          | 0.67%  |         |
| Pelvic and<br>Perineal Pain                    |        | 0.33%   |         |         | 0.33%  |        |         |         |         |         |          |          |          | 0.67%  |         |
| Poisoning /<br>Drug Ingestion                  |        |         | 0.17%   |         |        |        |         |         |         |         |          |          |          | 0.17%  |         |
| Pregnancy<br>related<br>conditions             |        |         |         | 0.17%   |        |        |         |         |         |         |          |          |          | 0.17%  |         |

| Week Ending                                       | 8/4/24 | 8/11/24 | £/18/24 | 8/25/24 | 9/1/24 | 9/8/24 | 9/15/24 | 9/22/24 | 9/29/24 | 10/6/24 | 10/13/24 | 10/20/24 | 10/27/24 | Total | Bi .    |
|---------------------------------------------------|--------|---------|---------|---------|--------|--------|---------|---------|---------|---------|----------|----------|----------|-------|---------|
| Respiratory<br>disorder                           |        |         |         |         | 0.17%  |        |         |         |         |         |          |          |          | 0.17  | Item 6. |
| Respiratory<br>Failure                            |        | 0.17%   |         |         |        |        |         |         |         |         |          |          |          | 0.17% |         |
| Seizures With<br>status<br>epilepticus            | 0.33%  | 0.17%   | 0.67%   |         | 0.67%  |        |         |         |         |         |          |          |          | 1.84% |         |
| Sepsis/Septice                                    |        |         |         |         | 0.17%  |        |         |         |         |         |          |          |          | 0.17% |         |
| Stroke                                            | 0.17%  | 0.5%    | 0.33%   | 0.17%   | 0.33%  |        |         |         |         |         |          |          |          | 1.51% |         |
| Suicidal<br>Ideation                              | 0.33%  |         | 0.33%   | 0.33%   | 0.33%  |        |         |         |         |         |          |          |          | 1.34% |         |
| Syncope /<br>Fainting                             | 0.33%  | 0.17%   |         | 0.33%   | 0.17%  |        |         |         |         |         |          |          |          | 155   |         |
| Transient<br>Cerebral<br>Ischemic<br>Attack (TIA) |        | 0.17%   |         |         |        |        |         |         |         |         |          |          |          | 0.17% |         |
| Unconscious                                       |        |         |         |         | 0.17%  |        |         |         |         |         |          |          |          | 0.17% |         |
| Urinary system<br>disorder                        | 0.17%  |         | 0.17%   |         |        |        |         |         |         |         |          |          |          | 0.33% |         |
| Vaginal<br>Hemorrhage                             |        |         |         |         | 0.17%  |        |         |         |         |         |          |          |          | 0.17% |         |
| Visual<br>Disturbance                             |        |         |         |         | 0.17%  |        |         |         |         |         |          |          |          | 0.17% |         |
| Vomiting                                          |        | 0.33%   |         | 0.33%   | 0.33%  |        |         |         |         |         |          |          |          | 1%    |         |
| Total                                             | 12.88% | 20.23%  | 23.24%  | 19.73%  | 23.91% |        |         |         |         |         |          |          |          | 100%  |         |