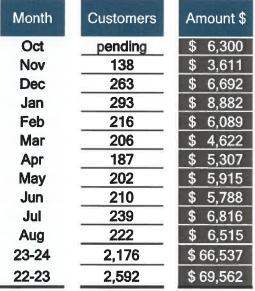

a monetary Collection of Debris totaling \$ 6,515.

#### Street Improvement & Construction Projects

| Project Name                      | Linear<br>Feet | Construction % Completion | Current<br>Status | Project<br>Cost | Contractor           |
|-----------------------------------|----------------|---------------------------|-------------------|-----------------|----------------------|
| K-Mart Drain Ditch<br>Maintenance | -              | 100%                      | Complete          | -               | Street<br>Department |
|                                   |                |                           | -                 |                 |                      |

Collection of Debris There were 222 customers with a collection of debris totaling \$ 6,515.

#### Collection of Debris





#### City Pothole Maintenance Street Crews filled a total of 796 potholes.

| Month  | 22-23 | 23-24 |
|--------|-------|-------|
| Oct    | 621   | 767   |
| Nov    | 675   | 789   |
| Dec    | 762   | 675   |
| Jan    | 985   | 780   |
| Feb    | 715   | 787   |
| Mar    | 650   | 775   |
| Apr    | 675   | 664   |
| May    | 740   | 721   |
| Jun    | 676   | 720   |
| Jul    | 675   | 721   |
| Aug    | 670   | 796   |
| Totals | 7,844 | 8,195 |



City Street Miles Swept Mr. Torres, Mr. Gutierrez, Mr. Medina, Sweeper Operators, cleaned 1,505 miles.

| Month  | 22-23  | 23-24  |
|--------|--------|--------|
| Oct    | 199    | 1,048  |
| Nov    | 478    | 837    |
| Dec    | 612    | 1,239  |
| Jan    | 964    | 1,043  |
| Feb    | 2,042  | 985    |
| Mar    | 1,555  | 735    |
| A