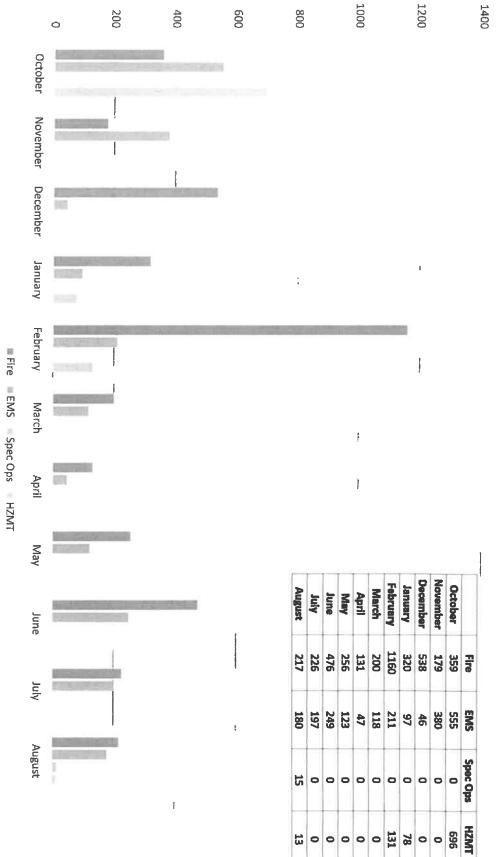

790

Court of Esposteres 790

EMS/Fire Incident Breakdown

Aid Given

Aud Received 758

Total Year-to-Date 2023-2024 **Training Hours** 