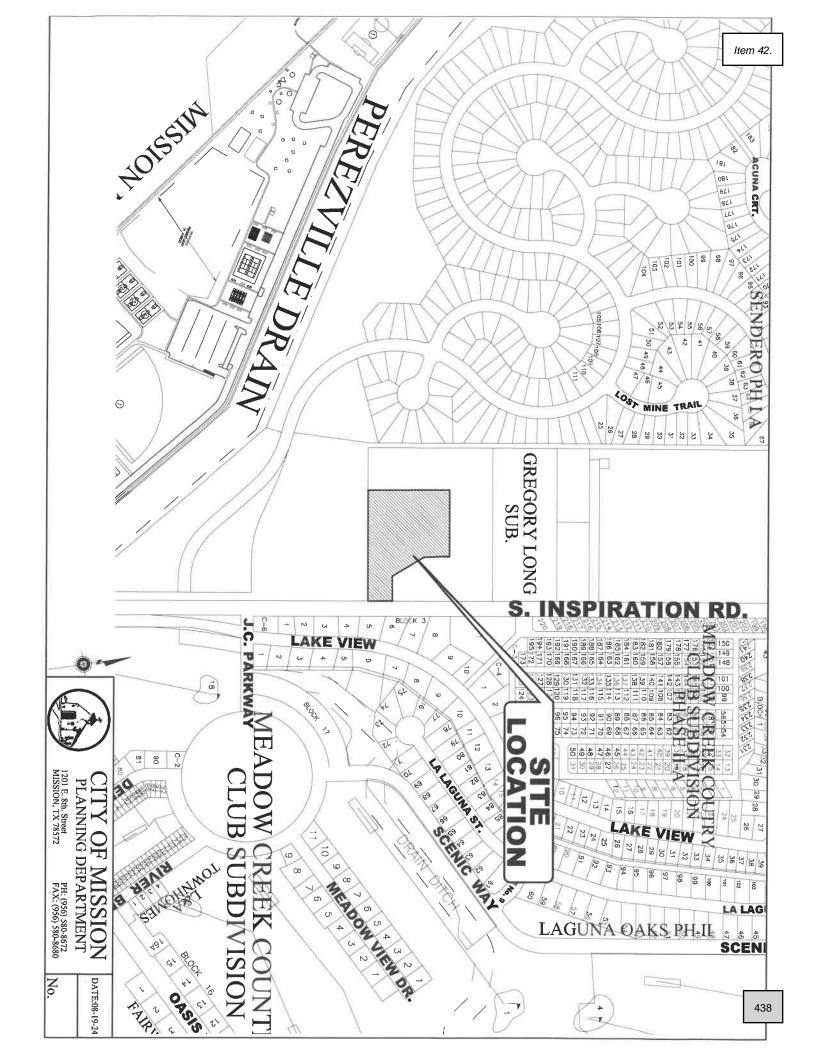

### **UNFINISHED BUSINESS**

42. TABLED 09/09/2024: Rezoning: A 2.44 acre tract of land out of the 7.8 acres out of the Fernandez Strip out of Porcion 52, from (R-2) Douplex-Fourplex Residential to (C-3) General Business, Sandra Tamez, and Adoption of Ordinance#\_\_\_\_\_ - De Luna