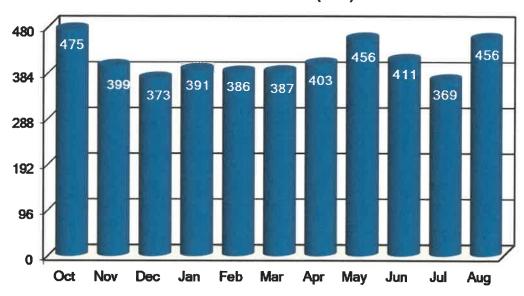

0           |
| Vactor/Jet Rodder<br>SW Cleaned LF  |     |     |     |     |     |     |     |     |     |     | 2593  | 2,593        | 0           |





#### **Water Treatment Plant**

**Water Production** Water Plant Operators at our North and South Water Treatment Plants treated 455.805 million gallons of water.

#### 2023-24 Water Million Gallons (MG)

| Avg | Max | Min | Oct | Nov | Dec | Jan | Feb | Mar | Apr | May | Jun | Jul | Aug | YTD<br>23-24 | FY<br>22-23 |
|-----|-----|-----|-----|-----|-----|-----|-----|-----|-----|-----|-----|-----|-----|--------------|-------------|
| 15  | 18  | 12  | 475 | 399 | 373 | 391 | 386 | 387 | 403 | 456 | 411 | 369 | 456 | 4,506        | 4,915       |

Parameters Exceeded: N/A

Rainfall: 0.00°

## 2023-24 Water Production Million Gallons (MG)



#### Operations and Maintenance - North Water Treatment Plant

- The International Dioxide (IDI) Company collected the monthly chlorite samples.
- Staff continued with performing maintenance on pumps and motors.
- Operators performed required daily and monthly water lab analysis, backwashed and cleaned required filters.
- COVID-19 safety practices continue based on the CDC Guidelines and staff are encouraged to wear masks and practice social distancing.
- Reviewed water quality lab results from the following certified laboratories:
  - 1. Ana-Lab (Chlorite, TOC, SUVA)
  - 2. Eurofins Eaton Analytical (Chlorite)

#### Operations and Maintenance - South Water Treatment Plant

- The International Dioxide (IDI) Company collected the monthly chlorite samples.
- Operators continued with regula