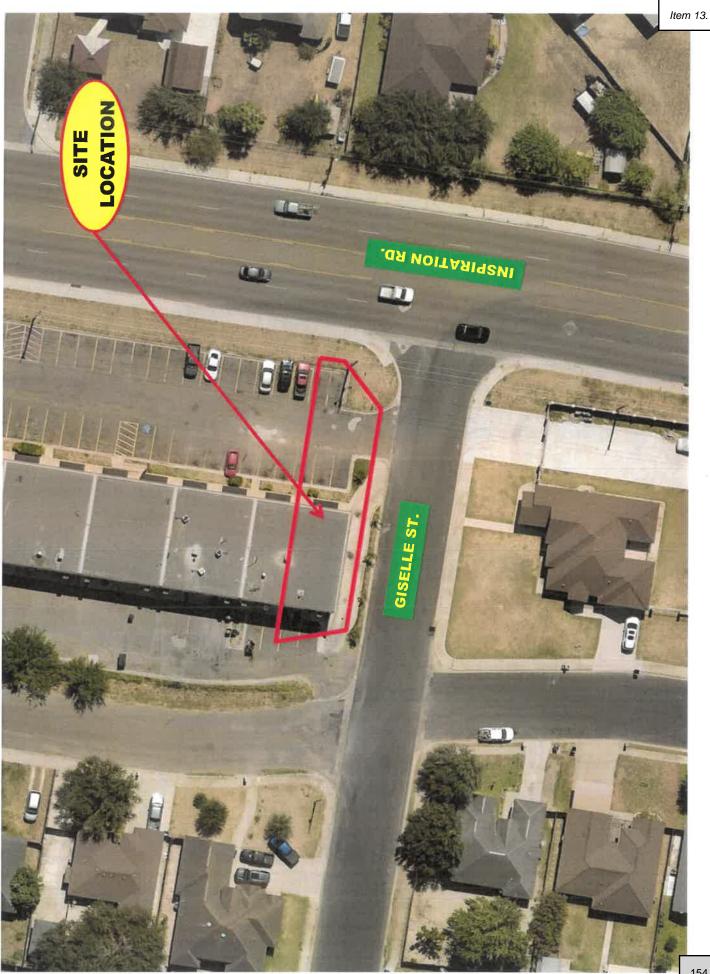

#### PLANNING & ZONING RECOMMENDATIONS

Ordinance # - De Luna

- 9. Rezoning: Tract 1: The West 20' of Lot 2, and all of Lot 1, Enchanted Valley Subdivision; Tract 2: The West 20' of the East 80' of Lot 2, Enchanted Valley Subdivision, (R-1) Single Family Residential to (C-1) Enchanted Valley Subdivision, Pedro Cruz, Jr., and Adoption of Ordinance # \_\_\_\_ - De Luna 10. Rezoning: A 2.850 acre tract being the South 2.85 acres out of Lot 39, Bell Wood Company's Subdivision, (AO-I) Agricultural Open Interim to (R-2) Duplex-Fourplex Residential, Aaron H. Balli, Jr., and Adoption of Ordinance # \_\_\_\_\_ - De Luna 11. Conditional Use Permit: Drive-Thru Service Window – Dunkin Donuts, 301 N. Shary Road, Ste. 100, Lot 1, Shary Town Plaza Subdivision, C-3, Lindsey Dumas, and Adoption of Ordinance# - De Luna 12. Conditional Use Permit: Sale & On-Site Consumption of Alcoholic Beverages – Xulcan Event Center, 2813 E. Griffin Parkway, Ste. C, Lot 1, Adams Crossing Subdivision, C-3, Atala Izaguirre, and Adoption of Ordinance # \_\_\_\_\_ - De Luna 13. Conditional Use Permit Renewal: Drive-Thru Service Window – Xquinkles Snackland Inspiration, 3009 N. Inspiration Road, Ste. A, Lot C1-A, Taurus Estates #3 Subdivision, C-3, Rosa Maria Uribe, Adoption of Ordinance # \_\_\_\_ and Wet Zone Ordinance # \_\_\_\_ - De Luna 14. Conditional Use Permit Renewal: Sale & On-Site Consumption of Alcoholic Beverages - The Bungalows on Shary, 3700 Plantation Grove Blvd., Lots 1 & 2, Sharyland Plantation Grove/Hotel Bungalow, PUD, Cantu Bungalows, LLC, and Adoption of Ordinance # \_\_\_\_ - De Luna 15. Conditional Use Permit Renewal: To Keep a Portable Building for Office Use-Medcare-EMS, Services, 511 W. 11th Street, The East tract of Lots 1 & 2, Block 178, Mission Original Townsite, C-4, Medcare-EMS, Inc., and Adoption of Ordinance # \_\_\_\_ - De Luna 16. Conditional Use Permit: Beauty Salon in a C-1 (Office Building) Zone, 2407 N. Shary Road, Suite B., Lot 2, Joel Ochoa Subdivision (aka Unit "C", Mezzaluna Condominium), C-1, Clarissa Ordonez, and Adoption of Ordinance#\_\_\_\_ - De Luna 17. Conditional Use Permit: Home Occupation – 2 Chair Beauty Salon, 804 W. 24th Place, Lot 74, Chaparral Heights Subdivision, R-1, Hermelinda G. Salazar, and Adoption of Ordinance# - De Luna 18. Conditional Use Permit: To install 2 level 3 D.C. charger & 2 level 2 chargers (Charging Station's), 805 E. Expressway 83., Lot 1, Spikes Phase 1 & Lots 2 & 3, Spikes Phase 2, C-3, Spikes, and Adoption of Ordinance#\_\_\_\_ - De Luna 19. Conditional Use Permit: Sale & On-Site Consumption of Alcoholic Beverages – Bar-B-Cutie Smokehouse, 2211 E. Griffin Parkway, Suite 100, Elizondo 495 Plaza Subdivision, C-3, Orlando Ochoa, and Adoption of Ordinance#\_\_\_\_ - De Luna 20. Conditional Use Permit: Drive-Thru Service Window – Twisted Sisters, 1500 W. Business 83, Suites 9 & 10, Lot A, Mission Acres, C-3, Ana Rita Garza, Adoption of
- 21. Discussion and Action to Recommend to the City Council the closure required by Union Pacific Railroad for Leonor Street being approximately 0.09 of a mile East of the intersection of Schuerbach and W. Business Hwy 83 - De Luna