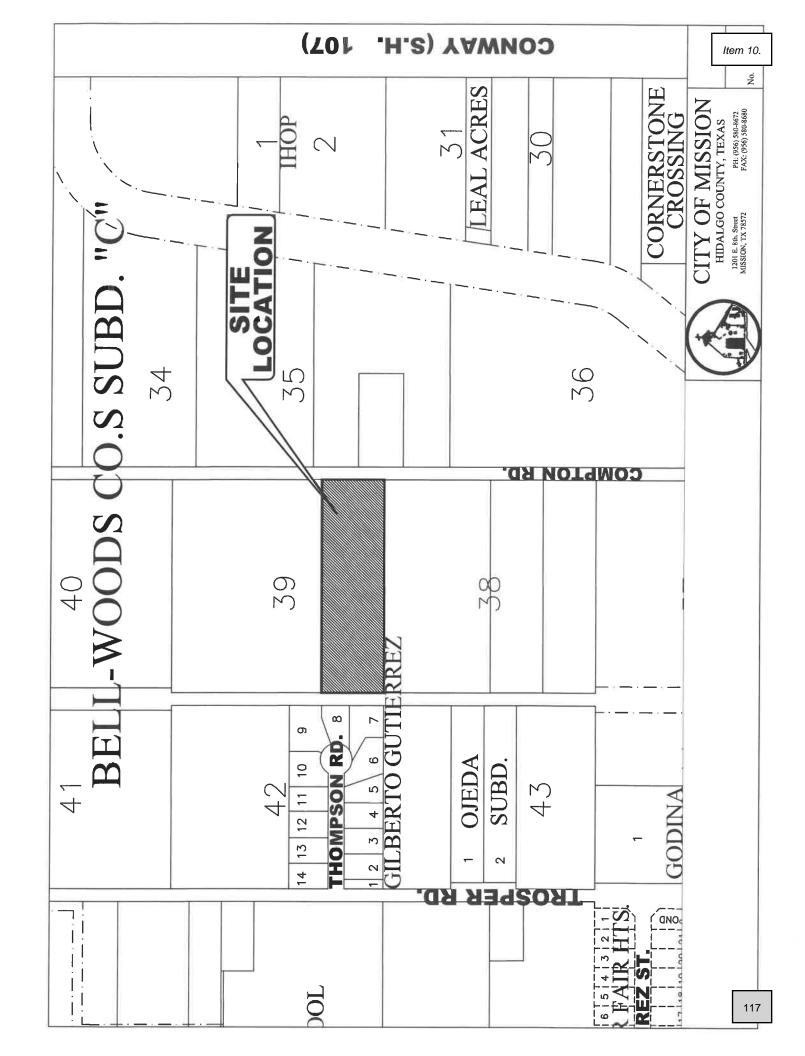

#### PLANNING & ZONING RECOMMENDATIONS

Ordinance # - De Luna

- 9. Rezoning: Tract 1: The West 20' of Lot 2, and all of Lot 1, Enchanted Valley Subdivision; Tract 2: The West 20' of the East 80' of Lot 2, Enchanted Valley Subdivision, (R-1) Single Family Residential to (C-1) Enchanted Valley Subdivision, Pedro Cruz, Jr., and Adoption of Ordinance # \_\_\_\_ - De Luna 10. Rezoning: A 2.850 acre tract being the South 2.85 acres out of Lot 39, Bell Wood Company's Subdivision, (AO-I) Agricultural Open Interim to (R-2) Duplex-Fourplex Residential, Aaron H. Balli, Jr., and Adoption of Ordinance # \_\_\_\_\_ - De Luna 11. Conditional Use Permit: Drive-Thru Service Window – Dunkin Donuts, 301 N. Shary Road, Ste. 100, Lot 1, Shary Town Plaza Subdivision, C-3, Lindsey Dumas, and Adoption of Ordinance# - De Luna 12. Conditional Use Permit: Sale & On-Site Consumption of Alcoholic Beverages – Xulcan Event Center, 2813 E. Griffin Parkway, Ste. C, Lot 1, Adams Crossing Subdivision, C-3, Atala Izaguirre, and Adoption of Ordinance # \_\_\_\_\_ - De Luna 13. Conditional Use Permit Renewal: Drive-Thru Service Window – Xquinkles Snackland Inspiration, 3009 N. Inspiration Road, Ste. A, Lot C1-A, Taurus Estates #3 Subdivision, C-3, Rosa Maria Uribe, Adoption of Ordinance # \_\_\_\_ and Wet Zone Ordinance # \_\_\_\_ - De Luna 14. Conditional Use Permit Renewal: Sale & On-Site Consumption of Alcoholic Beverages - The Bungalows on Shary, 3700 Plantation Grove Blvd., Lots 1 & 2, Sharyland Plantation Grove/Hotel Bungalow, PUD, Cantu Bungalows, LLC, and Adoption of Ordinance # \_\_\_\_ - De Luna 15. Conditional Use Permit Renewal: To Keep a Portable Building for Office Use-Medcare-EMS, Services, 511 W. 11th Street, The East tract of Lots 1 & 2, Block 178, Mission Original Townsite, C-4, Medcare-EMS, Inc., and Adoption of Ordinance # \_\_\_\_ - De Luna 16. Conditional Use Permit: Beauty Salon in a C-1 (Office Building) Zone, 2407 N. Shary Road, Suite B., Lot 2, Joel Ochoa Subdivision (aka Unit "C", Mezzaluna Condominium), C-1, Clarissa Ordonez, and Adoption of Ordinance#\_\_\_\_ - De Luna 17. Conditional Use Permit: Home Occupation – 2 Chair Beauty Salon, 804 W. 24th Place, Lot 74, Chaparral Heights Subdivision, R-1, Hermelinda G. Salazar, and Adoption of Ordinance# - De Luna 18. Conditional Use Permit: To install 2 level 3 D.C. charger & 2 level 2 chargers (Charging Station's), 805 E. Expressway 83., Lot 1, Spikes Phase 1 & Lots 2 & 3, Spikes Phase 2, C-3, Spikes, and Adoption of Ordinance#\_\_\_\_ - De Luna 19. Conditional Use Permit: Sale & On-Site Consumption of Alcoholic Beverages – Bar-B-Cutie Smokehouse, 2211 E. Griffin Parkway, Suite 100, Elizondo 495 Plaza Subdivision, C-3, Orlando Ochoa, and Adoption of Ordinance#\_\_\_\_ - De Luna 20. Conditional Use Permit: Drive-Thru Service Window – Twisted Sisters, 1500 W. Business 83, Suites 9 & 10, Lot A, Mission Acres, C-3, Ana Rita Garza, Adoption of
- 21. Discussion and Action to Recommend to the City Council the closure required by Union Pacific Railroad for Leonor Street being approximately 0.09 of a mile East of the intersection of Schuerbach and W. Business Hwy 83 - De Luna