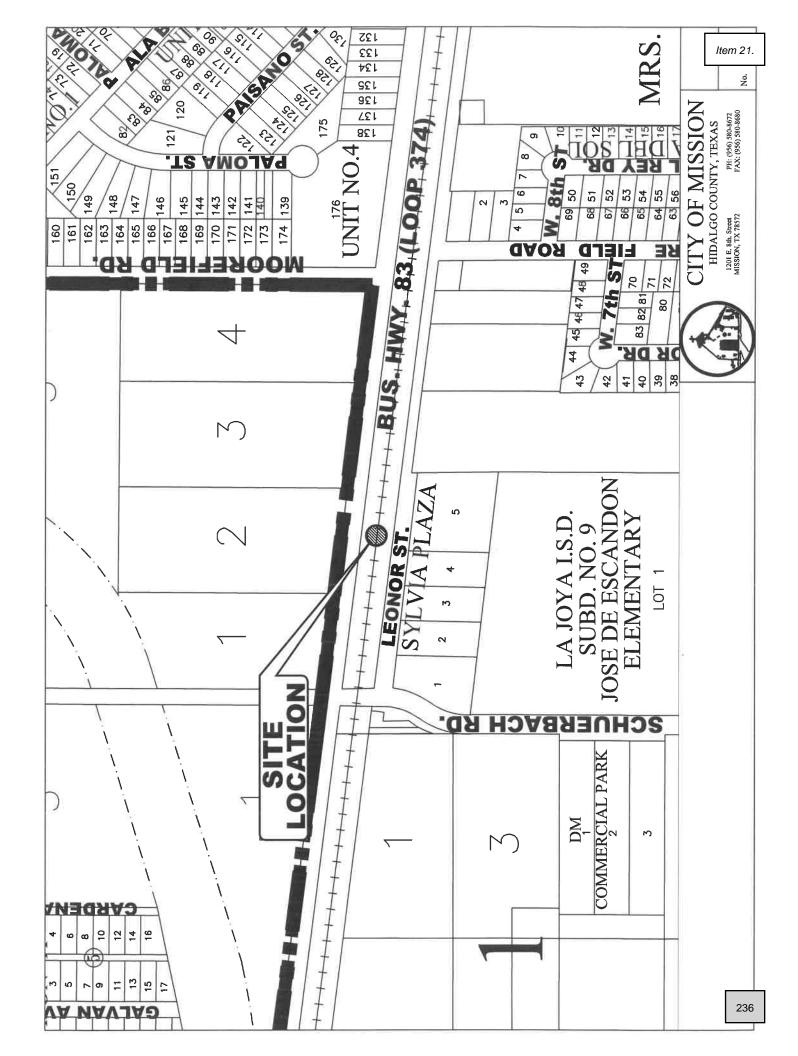

Anna Carrillo, City Secretary

This facility is wheelchair accessible and accessible parking spaces are available. Requests for accommodations for a disability must be made 48 hours prior to this meeting. Please notify the City Secretary's Office at 580-8668.