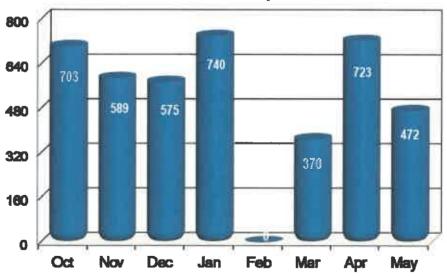

2023-24 Sewer Collection Lift Station Inspections

| Service Type              | Oct | Nov | Dec | Jan | Feb | Mar | Apr        | May | YTD<br>23-24 | FY<br>22-23 |
|---------------------------|-----|-----|-----|-----|-----|-----|------------|-----|--------------|-------------|
| Lift Stations Inspections | 703 | 589 | 575 | 740 | 0   | 370 | <b>723</b> | 472 | 4,172        | 6,280       |
| Televised Sites           | 0   | 0   | 0   | 0   | 0   | 0   | 0          | 0   | 0            | 0           |
| Televised Feet            | 0   | 0   | 0   | 0   | 0   | 0   | 0          | 0   | 0            | 0           |