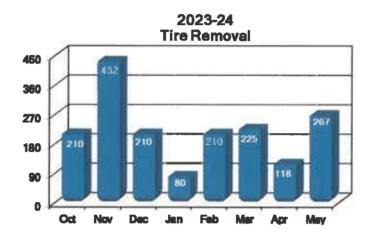

| 11      | 1                        | 9                              | 25           | 34   | 78    |
| 23-24 | 11                        | 10                   | 86              | 9     | 9   | 10      | 22                       | 39                             | 268          | 335  | 799   |
| 22-23 | 9                         | 34                   | 119             | 23    | 38  | 27      | 40                       | 71                             | 242          | 376  | 979   |

Storm Drainage Street Crews cleared debris from storm drains and ditches throughout the City.

City Crew Collect Debris Our Alley Crew cleaned alleyways and averaged 5 trailer loads daily and mowed an average of 2 miles of alleyway.

Tire Removal Our Streets Crew removed 267 tires from the City this month.





#### 2023-24 Fleet Maintenance & Cost Summary

| Charge Code                 | Work Orders | Work Orders Preventive<br>Maintenance |                        |
|-----------------------------|-------------|---------------------------------------|------------------------|
| Oli Changes / PM<br>Repairs | 76<br>10    | <b>76</b><br>0                        | \$ 30,000<br>\$ 12,000 |
| Totals                      | 86          | 76                                    | \$ 42,000              |
| YTD 23-24                   | 737         | 485                                   | \$ 376,000             |
| FY 22-23                    | 895         | 715                                   | \$ 514,600             |

#### 2023-24 FleetWork Order Benchmark



Page 14 of 19

### **Administration Reques