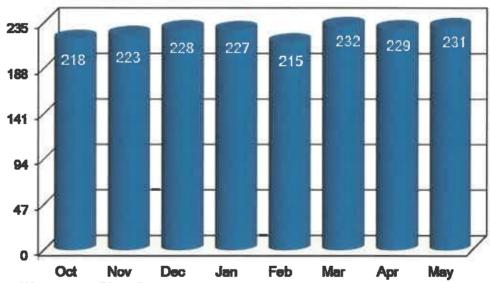

#### Wastewater Treatment Plant

Wastewater - Treatment Wastewater Plant staff treated 230.890 million gallons of Wastewater.

#### 2023-24 Wastewater Million Gallons (MG)

| Avg | Max | Min | Oct | Nov | Dec | Jan | Feb | Mar | Apr | May | YTD<br>23-24 | FY<br>22-23 |
|-----|-----|-----|-----|-----|-----|-----|-----|-----|-----|-----|--------------|-------------|
| 7.4 | 8.0 | 7.1 | 218 | 223 | 228 | 227 | 215 | 232 | 229 | 231 | 1,803        | 2,719       |

# 2023-24 Treated Wastewater Million Gallons (MG)

**Wastewater - Wastewater Plant Status** No violations this month and Plant operated at 54.62% capacity; Plant is rated at 13.5 mgd; Yearly averaged 7.374 mgd. There was 3.2 inches of rainfall this month.