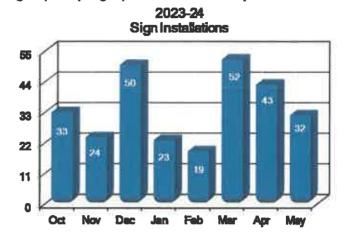

#### Sign Shop Output Measures Crews installed 32 signs (9 stop signs) and 31 cemented poles.

Street Light Maintenance There were no Street Light inspections this month.

| Od Oot Eight Maintonanco |       |       |  |  |  |  |  |
|--------------------------|-------|-------|--|--|--|--|--|
| Month                    | 22-23 | 23-24 |  |  |  |  |  |
| Oct                      | 169   | 0     |  |  |  |  |  |
| Nov                      | 0     | 0     |  |  |  |  |  |
| Dec                      | 0     | 0     |  |  |  |  |  |
| Jan                      | 106   | 0     |  |  |  |  |  |
| Feb                      | 0     | 0     |  |  |  |  |  |
| Mar                      | 0     | 0     |  |  |  |  |  |
| Apr                      | 0     | 0     |  |  |  |  |  |
| May                      |       | 0     |  |  |  |  |  |
| Totals                   | 275   | 0     |  |  |  |  |  |
|                          |       |       |  |  |  |  |  |