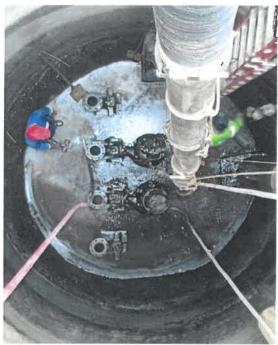

#### 2023-24 Water & Wastewater Major Ongoing Construction Projects

| N. Conway<br>Sewer Improvements | 5,280 LF<br>(Mile 2 to Mile 3) | 90%                        | 90%               | \$ 687,110                 | RDH Site &<br>Concrete LLC |
|---------------------------------|--------------------------------|----------------------------|-------------------|----------------------------|----------------------------|
| Project Name                    | Linear<br>Feet                 | Construction<br>Completion | Current<br>Status | Construction Cost Estimate | Contractor                 |

**Wastewater - Facility Activities** The Supervisory Staff continues to support the team with training goals and best practices towards maintaining the Plant in compliance with TCEQ regulatory inspections. The Plant continues to finalize the UV Disinfection Systems Project. Plans to rehabilitate the Disinfection System will allow the disinfection process to continue for an extended period of time without the added cost of new construction to main structures. The Main Lift Station No. 2 Rehabilitation Project has commenced; Mor-Wil began working on this project since April 2024.