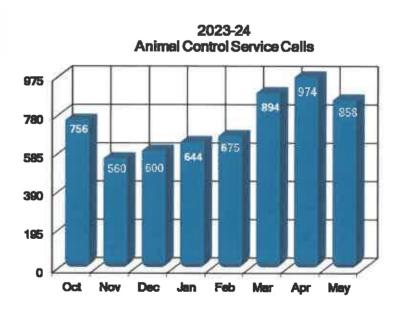

#### **Health Department Benchmark Summary**

Following are the services provided by the Health Department for May 2024.

| Service Type            | Oct | Nov | Dec | Jan | Feb | Mar | Apr  | Мау | YTD<br>23-24 | FY<br>22-23 |
|-------------------------|-----|-----|-----|-----|-----|-----|------|-----|--------------|-------------|
| Adulticiding            | 0   | 0   | 0   | 0   | 0   | 37  | 11   | 0   | 48           | 5           |
| Animal Control          | 756 | 560 | 600 | 644 | 675 | 894 | 974  | 858 | 5,961        | 6,813       |
| Dog Tags                | 3   | 3   | 3   | 8   | 3   | 0   | 8    | 3   | 31           | 44          |
| Food Est. Permits       | 114 | 66  | 41  | 96  | 70  | 47  | 105  | 54  | 593          | 720         |
| Gravid Trap Set         | 0   | 0   | 0   | 0   | 0   | 0   | 0    | 0   | 0            | 0           |
| Grease Trap Inspections | 0   | 0   | 0   | 0   | 0   | 0   | 0    | 0   | 0            | 36          |
| <b>Larvaciding</b>      | 0   | 0   | 2   | 1   | 0   | 0   | 0    | 2   | 5            | 7           |
| Plan Reviews            | 8   | 7   | 4   | 7   | 7   | 7   | 11   | 5   | 56           | 74          |
| Total                   | 881 | 636 | 650 | 756 | 755 | 985 | 1109 | 922 | 6,694        | 7,699       |

#### **Animal Control Service Calls**

Citizens called (858 calls) regarding Animal Control concerns.

| Animal Control Calls |              |              |  |  |  |
|----------------------|--------------|--------------|--|--|--|
| Month                | YTD<br>22-23 | YTD<br>23-24 |  |  |  |
| Oct                  | 585          | 756          |  |  |  |
| Nov                  | 394          | 560          |  |  |  |
| Dec                  | 419          | 600          |  |  |  |
| Jan                  | 489          | 644          |  |  |  |
| Feb                  | 422          | 675          |  |  |  |
| Mar                  | 618          | 894          |  |  |  |
| Apr                  | 609          | 974          |  |  |  |
| May                  | 677          | 858          |  |  |  |
| Totals               | 4,213        | 5,961        |  |  |  |