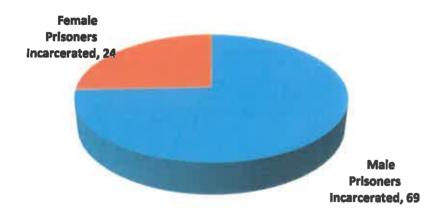

#### Juveniles

Male Prisoners Incarcerated
Female Prisoners Incarcerated

#### Total

| May 24 | FY 22-23 YTD |
|--------|--------------|
| 41     | 69           |
| 2      | 24           |
| 13     | 93           |