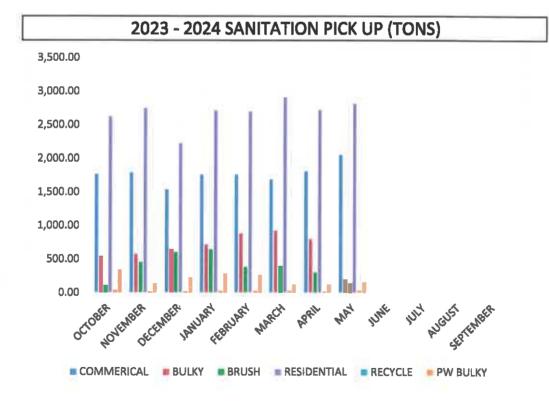

1695.02         | 393.37  | 29.15   | 117.59   |
| APRIL     | 2732.01    | 6136               | 806.3   | 1817.05         | 310.18  | 18.2    | 120.38   |
| MAY       | 2821.84    | 2,296.00           | 193.99  | 2060.69         | 140.39  | 33.49   | 151.42   |
| JUNE      |            |                    |         |                 |         |         |          |
| JULY      |            |                    |         |                 |         |         |          |
| AUGUST    |            |                    |         |                 |         |         |          |
| SEPTEMBER |            |                    |         |                 |         |         |          |
| Total     | 21515.75   | 43348              | 5307.44 | 14213.98        | 3064.26 | 211.92  | 1,624.65 |



#### MEMORANDUM

MIKE PEREZ, CITY MANAGER TO: FROM: SUSANA DE LUNA, PLANNING DIRECTOR DATE: JUNE 3, 2024 SUBJ: **MONTHLY REPORT MAY 2024** ACTIVITY REPORT FOR THE PLANNING DIVISION IS PROVIDED FOR THE PREVIOUS MONTH. **MAY 2024 REZONINGS:** 2 **CONDITIONAL USE PERMIT:** 5 **HOMESTEAD APPROVALS: SUBDIVISIONS:** SINGLE LOT VARIANCES: 2 **VARIANCES (ZBA):** 10 SITE PLAN APPROVALS: 1

0

**OTHER P&Z REQUESTS:** 



# MONTHLY REPORT MAY 2024

| COMPLAINTS RECEIVED                                   | 116 |
|-------------------------------------------------------|-----|
| WEEDY LOT LETTERS                                     | 39  |
| PROPERTIES SENT TO MOWER'S LIST                       | 31  |
| PROPERTIES MOWED                                      | 14  |
| SIGNS