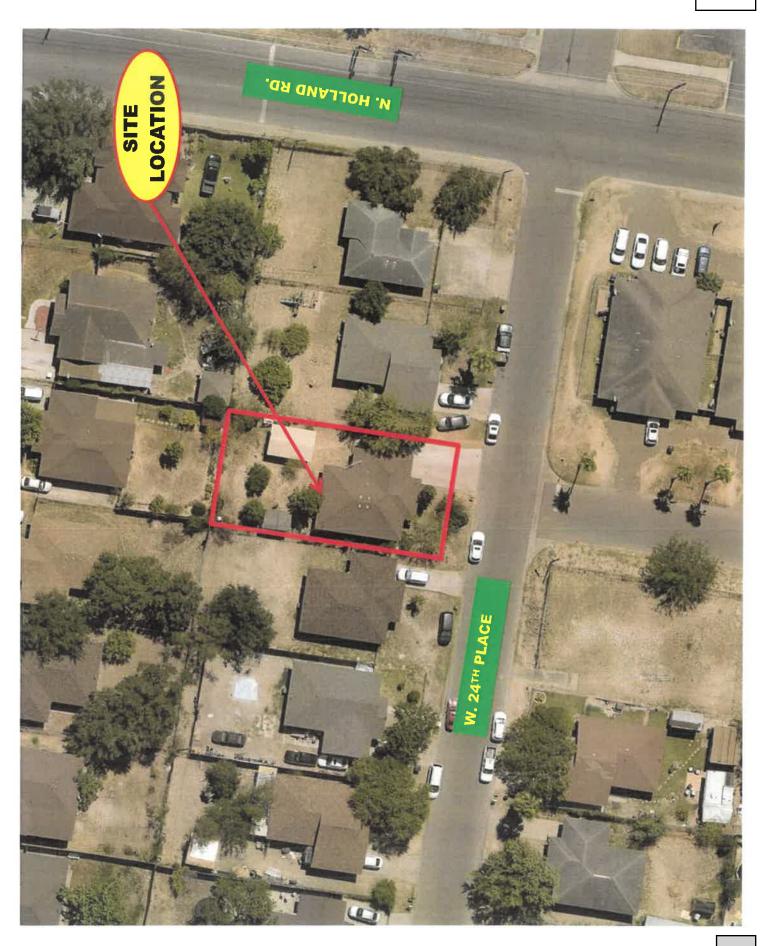

#### PLANNING & ZONING RECOMMENDATIONS

Ordinance # - De Luna

- 9. Rezoning: Tract 1: The West 20' of Lot 2, and all of Lot 1, Enchanted Valley Subdivision; Tract 2: The West 20' of the East 80' of Lot 2, Enchanted Valley Subdivision, (R-1) Single Family Residential to (C-1) Enchanted Valley Subdivision, Pedro Cruz, Jr., and Adoption of Ordinance # \_\_\_\_ - De Luna 10. Rezoning: A 2.850 acre tract being the South 2.85 acres out of Lot 39, Bell Wood Company's Subdivision, (AO-I) Agricultural Open Interim to (R-2) Duplex-Fourplex Residential, Aaron H. Balli, Jr., and Adoption of Ordinance # \_\_\_\_\_ - De Luna 11. Conditional Use Permit: Drive-Thru Service Window – Dunkin Donuts, 301 N. Shary Road, Ste. 100, Lot 1, Shary Town Plaza Subdivision, C-3, Lindsey Dumas, and Adoption of Ordinance# - De Luna 12. Conditional Use Permit: Sale & On-Site Consumption of Alcoholic Beverages – Xulcan Event Center, 2813 E. Griffin Parkway, Ste. C, Lot 1, Adams Crossing Subdivision, C-3, Atala Izaguirre, and Adoption of Ordinance # \_\_\_\_\_ - De Luna 13. Conditional Use Permit Renewal: Drive-Thru Service Window – Xquinkles Snackland Inspiration, 3009 N. Inspiration Road, Ste. A, Lot C1-A, Taurus Estates #3 Subdivision, C-3, Rosa Maria Uribe, Adoption of Ordinance # \_\_\_\_ and Wet Zone Ordinance # \_\_\_\_ - De Luna 14. Conditional Use Permit Renewal: Sale & On-Site Consumption of Alcoholic Beverages - The Bungalows on Shary, 3700 Plantation Grove Blvd., Lots 1 & 2, Sharyland Plantation Grove/Hotel Bungalow, PUD, Cantu Bungalows, LLC, and Adoption of Ordinance # \_\_\_\_ - De Luna 15. Conditional Use Permit Renewal: To Keep a Portable Building for Office Use-Medcare-EMS, Services, 511 W. 11th Street, The East tract of Lots 1 & 2, Block 178, Mission Original Townsite, C-4, Medcare-EMS, Inc., and Adoption of Ordinance # \_\_\_\_ - De Luna 16. Conditional Use Permit: Beauty Salon in a C-1 (Office Building) Zone, 2407 N. Shary Road, Suite B., Lot 2, Joel Ochoa Subdivision (aka Unit "C", Mezzaluna Condominium), C-1, Clarissa Ordonez, and Adoption of Ordinance#\_\_\_\_ - De Luna 17. Conditional Use Permit: Home Occupation – 2 Chair Beauty Salon, 804 W. 24th Place, Lot 74, Chaparral Heights Subdivision, R-1, Hermelinda G. Salazar, and Adoption of Ordinance# - De Luna 18. Conditional Use Permit: To install 2 level 3 D.C. charger & 2 level 2 chargers (Charging Station's), 805 E. Expressway 83., Lot 1, Spikes Phase 1 & Lots 2 & 3, Spikes Phase 2, C-3, Spikes, and Adoption of Ordinance#\_\_\_\_ - De Luna 19. Conditional Use Permit: Sale & On-Site Consumption of Alcoholic Beverages – Bar-B-Cutie Smokehouse, 2211 E. Griffin Parkway, Suite 100, Elizondo 495 Plaza Subdivision, C-3, Orlando Ochoa, and Adoption of Ordinance#\_\_\_\_ - De Luna 20. Conditional Use Permit: Drive-Thru Service Window – Twisted Sisters, 1500 W. Business 83, Suites 9 & 10, Lot A, Mission Acres, C-3, Ana Rita Garza, Adoption of
- 21. Discussion and Action to Recommend to the City Council the closure required by Union Pacific Railroad for Leonor Street being approximately 0.09 of a mile East of the intersection of Schuerbach and W. Business Hwy 83 - De Luna