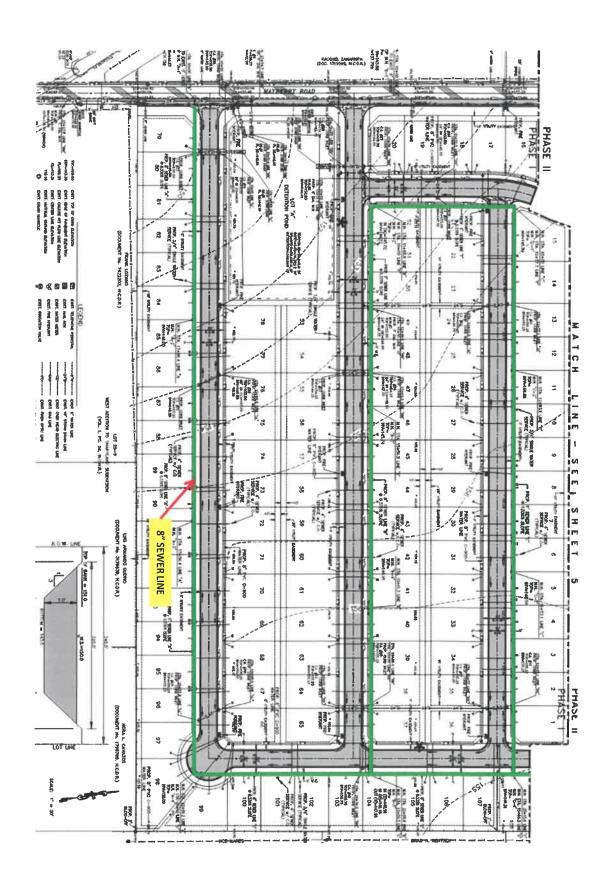

inlet in phase I with a choked 18" pipe. The phase I detention pond outfall will be along the east side of Mayberry Road extending south to and tie to an existing inlet approximately 170' north of Mile 2 North. The City Engineer has reviewed and approved the drainage report.

# **OTHER COMMENTS**

Water District Exclusion and Assignment of Water Rights or payment of \$3000 per ac. ft.

Escrow Park fees (183 Lots x \$500 = \$91,500.00)

Traffic Impact Analysis

Must Comply with all other format findings

# **RECOMMENDATION**

Staff recommends approval subject to:

- 1. Payment of Capital Sewer Recovery Fees
- 2. Payment of Park Fees
- 3. Provide Water District Exclusion, Assignment of Water Rights or payment of imposed fee, and
- 4. Submittal of required Traffic Impact Analysis

















# Drainage Statement Sonoma Ranch Subdivision Mission, Texas

#### Introduction

Sonoma Ranch Subdivision is a 38.99 acre tract of land out of Lot 30-9, West Addition to Sharyland Subdivision as recorded in Volume 1, Page 56, Hidalgo County Map Records. Sonoma Ranch Subdivision will be developed in two phases. This drainage statement addresses both phases of this subdivision. The subdivision is located along the east side of Mayberry Road approximately 1,320 feet north of Mile 2 and is within the city limits of Mission, Texas.

#### Flood Plain

Sonoma Ranch Subdivision is located in Zone "C" on a Flood Insurance Rate Map, Community Panel No. 480334 0400C, map revised November 16, 1982. Zone "C" is defined as "areas of minimal flooding (no shading)." The minimum finish floor elevatio