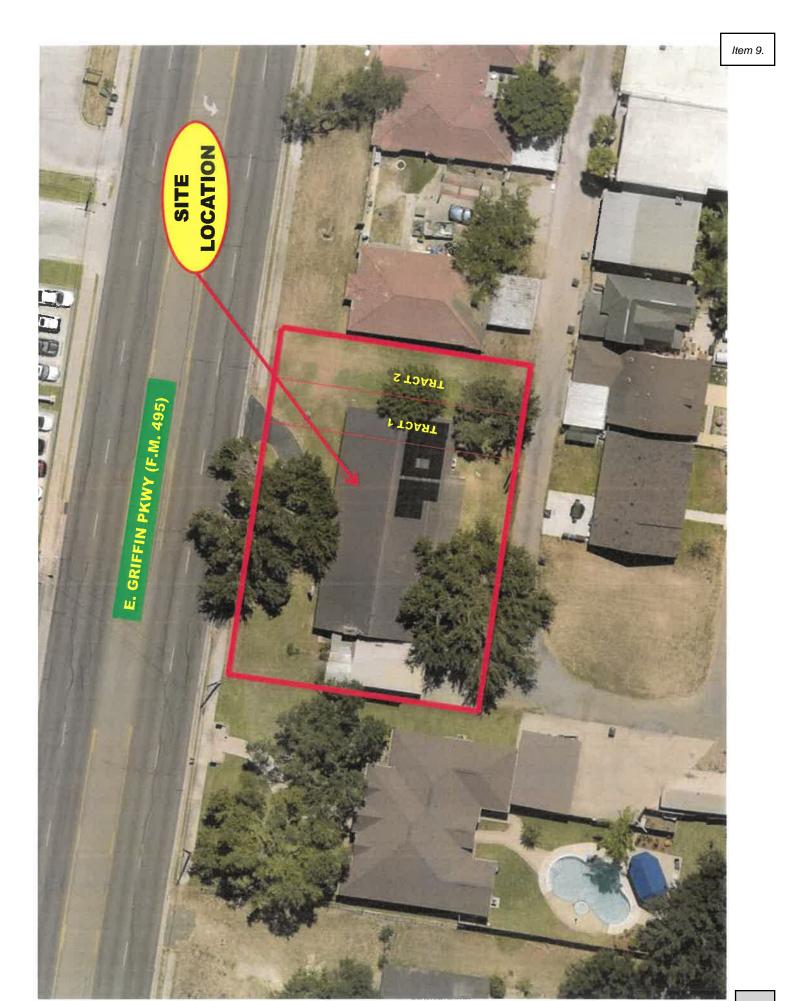

#### PLANNING & ZONING RECOMMENDATIONS

Ordinance # - De Luna

- 9. Rezoning: Tract 1: The West 20' of Lot 2, and all of Lot 1, Enchanted Valley Subdivision; Tract 2: The West 20' of the East 80' of Lot 2, Enchanted Valley Subdivision, (R-1) Single Family Residential to (C-1) Enchanted Valley Subdivision, Pedro Cruz, Jr., and Adoption of Ordinance # \_\_\_\_ - De Luna 10. Rezoning: A 2.850 acre tract being the South 2.85 acres out of Lot 39, Bell Wood Company's Subdivision, (AO-I) Agricultural Open Interim to (R-2) Duplex-Fourplex Residential, Aaron H. Balli, Jr., and Adoption of Ordinance # \_\_\_\_\_ - De Luna 11. Conditional Use Permit: Drive-Thru Service Window – Dunkin Donuts, 301 N. Shary Road, Ste. 100, Lot 1, Shary Town Plaza Subdivision, C-3, Lindsey Dumas, and Adoption of Ordinance# - De Luna 12. Conditional Use Permit: Sale & On-Site Consumption of Alcoholic Beverages – Xulcan Event Center, 2813 E. Griffin Parkway, Ste. C, Lot 1, Adams Crossing Subdivision, C-3, Atala Izaguirre, and Adoption of Ordinance # \_\_\_\_\_ - De Luna 13. Conditional Use Permit Renewal: Drive-Thru Service Window – Xquinkles Snackland Inspiration, 3009 N. Inspiration Road, Ste. A, Lot C1-A, Taurus Estates #3 Subdivision, C-3, Rosa Maria Uribe, Adoption of Ordinance # \_\_\_\_ and Wet Zone Ordinance # \_\_\_\_ - De Luna 14. Conditional Use Permit Renewal: Sale & On-Site Consumption of Alcoholic Beverages - The Bungalows on Shary, 3700 Plantation Grove Blvd., Lots 1 & 2, Sharyland Plantation Grove/Hotel Bungalow, PUD, Cantu Bungalows, LLC, and Adoption of Ordinance # \_\_\_\_ - De Luna 15. Conditional Use Permit Renewal: To Keep a Portable Building for Office Use-Medcare-EMS, Services, 511 W. 11th Street, The East tract of Lots 1 & 2, Block 178, Mission Original Townsite, C-4, Medcare-EMS, Inc., and Adoption of Ordinance # \_\_\_\_ - De Luna 16. Conditional Use Permit: Beauty Salon in a C-1 (Office Building) Zone, 2407 N. Shary Road, Suite B., Lot 2, Joel Ochoa Subdivision (aka Unit "C", Mezzaluna Condominium), C-1, Clarissa Ordonez, and Adoption of Ordinance#\_\_\_\_ - De Luna 17. Conditional Use Permit: Home Occupation – 2 Chair Beauty Salon, 804 W. 24th Place, Lot 74, Chaparral Heights Subdivision, R-1, Hermelinda G. Salazar, and Adoption of Ordinance# - De Luna 18. Conditional Use Permit: To install 2 level 3 D.C. charger & 2 level 2 chargers (Charging Station's), 805 E. Expressway 83., Lot 1, Spikes Phase 1 & Lots 2 & 3, Spikes Phase 2, C-3, Spikes, and Adoption of Ordinance#\_\_\_\_ - De Luna 19. Conditional Use Permit: Sale & On-Site Consumption of Alcoholic Beverages – Bar-B-Cutie Smokehouse, 2211 E. Griffin Parkway, Suite 100, Elizondo 495 Plaza Subdivision, C-3, Orlando Ochoa, and Adoption of Ordinance#\_\_\_\_ - De Luna 20. Conditional Use Permit: Drive-Thru Service Window – Twisted Sisters, 1500 W. Business 83, Suites 9 & 10, Lot A, Mission Acres, C-3, Ana Rita Garza, Adoption of
- 21. Discussion and Action to Recommend to the City Council the closure required by Union Pacific Railroad for Leonor Street being approximately 0.09 of a mile East of the intersection of Schuerbach and W. Business Hwy 83 - De Luna