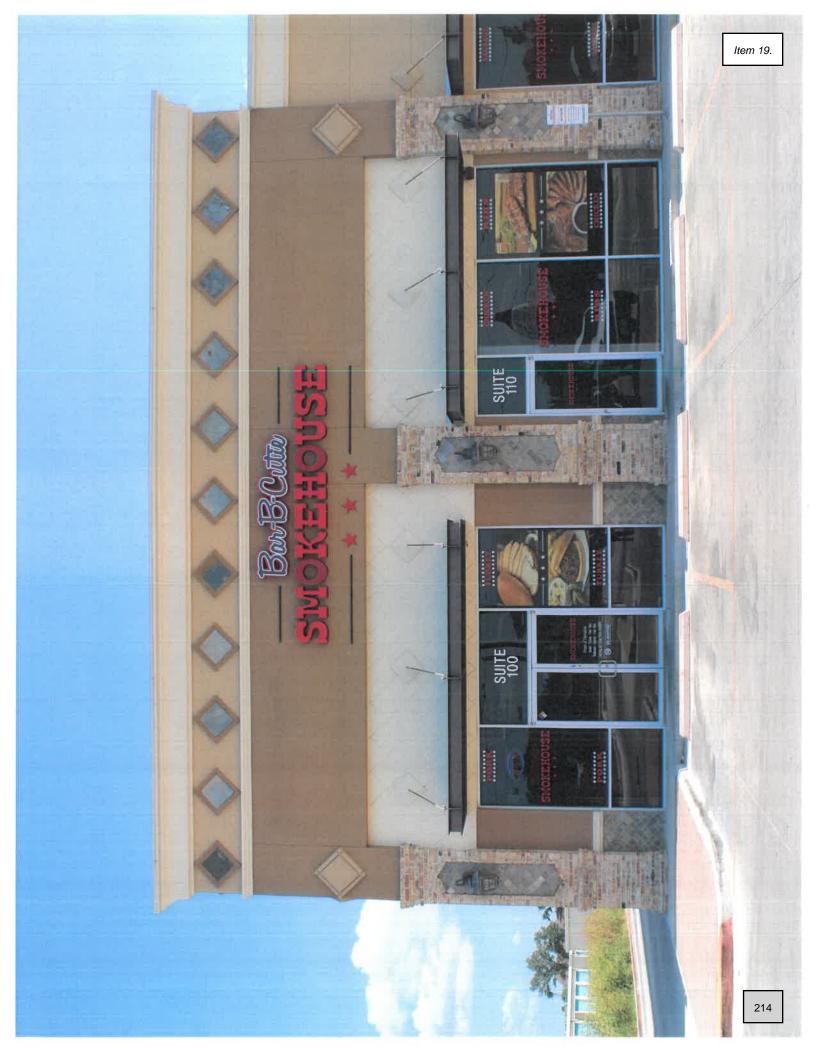

#### PLANNING & ZONING RECOMMENDATIONS

Ordinance # - De Luna

- 9. Rezoning: Tract 1: The West 20' of Lot 2, and all of Lot 1, Enchanted Valley Subdivision; Tract 2: The West 20' of the East 80' of Lot 2, Enchanted Valley Subdivision, (R-1) Single Family Residential to (C-1) Enchanted Valley Subdivision, Pedro Cruz, Jr., and Adoption of Ordinance # \_\_\_\_ - De Luna 10. Rezoning: A 2.850 acre tract being the South 2.85 acres out of Lot 39, Bell Wood Company's Subdivision, (AO-I) Agricultural Open Interim to (R-2) Duplex-Fourplex Residential, Aaron H. Balli, Jr., and Adoption of Ordinance # \_\_\_\_\_ - De Luna 11. Conditional Use Permit: Drive-Thru Service Window – Dunkin Donuts, 301 N. Shary Road, Ste. 100, Lot 1, Shary Town Plaza Subdivision, C-3, Lindsey Dumas, and Adoption of Ordinance# - De Luna 12. Conditional Use Permit: Sale & On-Site Consumption of Alcoholic Beverages – Xulcan Event Center, 2813 E. Griffin Parkway, Ste. C, Lot 1, Adams Crossing Subdivision, C-3, Atala Izaguirre, and Adoption of Ordinance # \_\_\_\_\_ - De Luna 13. Conditional Use Permit Renewal: Drive-Thru Service Window – Xquinkles Snackland Inspiration, 3009 N. Inspiration Road, Ste. A, Lot C1-A, Taurus Estates #3 Subdivision, C-3, Rosa Maria Uribe, Adoption of Ordinance # \_\_\_\_ and Wet Zone Ordinance # \_\_\_\_ - De Luna 14. Conditional Use Permit Renewal: Sale & On-Site Consumption of Alcoholic Beverages - The Bungalows on Shary, 3700 Plantation Grove Blvd., Lots 1 & 2, Sharyland Plantation Grove/Hotel Bungalow, PUD, Cantu Bungalows, LLC, and Adoption of Ordinance # \_\_\_\_ - De Luna 15. Conditional Use Permit Renewal: To Keep a Portable Building for Office Use-Medcare-EMS, Services, 511 W. 11th Street, The East tract of Lots 1 & 2, Block 178, Mission Original Townsite, C-4, Medcare-EMS, Inc., and Adoption of Ordinance # \_\_\_\_ - De Luna 16. Conditional Use Permit: Beauty Salon in a C-1 (Office Building) Zone, 2407 N. Shary Road, Suite B., Lot 2, Joel Ochoa Subdivision (aka Unit "C", Mezzaluna Condominium), C-1, Clarissa Ordonez, and Adoption of Ordinance#\_\_\_\_ - De Luna 17. Conditional Use Permit: Home Occupation – 2 Chair Beauty Salon, 804 W. 24th Place, Lot 74, Chaparral Heights Subdivision, R-1, Hermelinda G. Salazar, and Adoption of Ordinance# - De Luna 18. Conditional Use Permit: To install 2 level 3 D.C. charger & 2 level 2 chargers (Charging Station's), 805 E. Expressway 83., Lot 1, Spikes Phase 1 & Lots 2 & 3, Spikes Phase 2, C-3, Spikes, and Adoption of Ordinance#\_\_\_\_ - De Luna 19. Conditional Use Permit: Sale & On-Site Consumption of Alcoholic Beverages – Bar-B-Cutie Smokehouse, 2211 E. Griffin Parkway, Suite 100, Elizondo 495 Plaza Subdivision, C-3, Orlando Ochoa, and Adoption of Ordinance#\_\_\_\_ - De Luna 20. Conditional Use Permit: Drive-Thru Service Window – Twisted Sisters, 1500 W. Business 83, Suites 9 & 10, Lot A, Mission Acres, C-3, Ana Rita Garza, Adoption of
- 21. Discussion and Action to Recommend to the City Council the closure required by Union Pacific Railroad for Leonor Street being approximately 0.09 of a mile East of the intersection of Schuerbach and W. Business Hwy 83 - De Luna