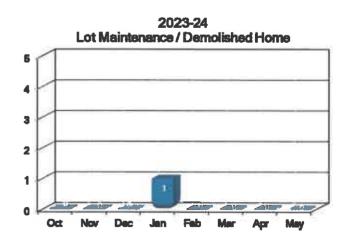

Lot Maintenance / Demolished Home There were no lot maintenance or properties demolished.

Lot Maintenance/Demolished Home

| Month  | 22-23 | 23-24 |
|--------|-------|-------|
| Oct    | 0     | 0     |
| Nov    | 2     | 0     |
| Dec    | 0     | 0     |
| Jan    | 0     | 1     |
| Feb    | 0     | 0     |
| Mar    | 0     | 0     |
| Apr    | 0     | 0     |
| May    | 0     | 0     |
| Totals | 2     | 1     |