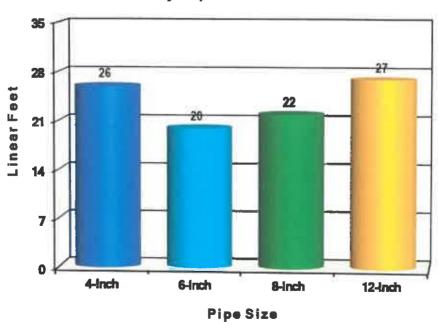

#### **Utility Line Installation**

Water Distribution Crews installed 95 Linear Feet of Utility Line. Below are the locations where the broken line repairs took place. There were nine (9) major water line breaks repaired.

#### Water Distribution - Utility Line Installation

| 4-Inch            | 6-Inch            | 8-Inch             | 12-Inch                  |
|-------------------|-------------------|--------------------|--------------------------|
| 107 Keralum 14'   | 107 Keralum 2'    | Lift Sta #10 2'    | Conway / Military<br>27' |
| 308 N Holland 12' | 308 N Holland 18' | 2505 N Stewart 20' |                          |
|                   |                   |                    |                          |
|                   |                   |                    |                          |
| 26 LF             | 20 LF             | 22 <b>L</b> F      | 27 LF                    |