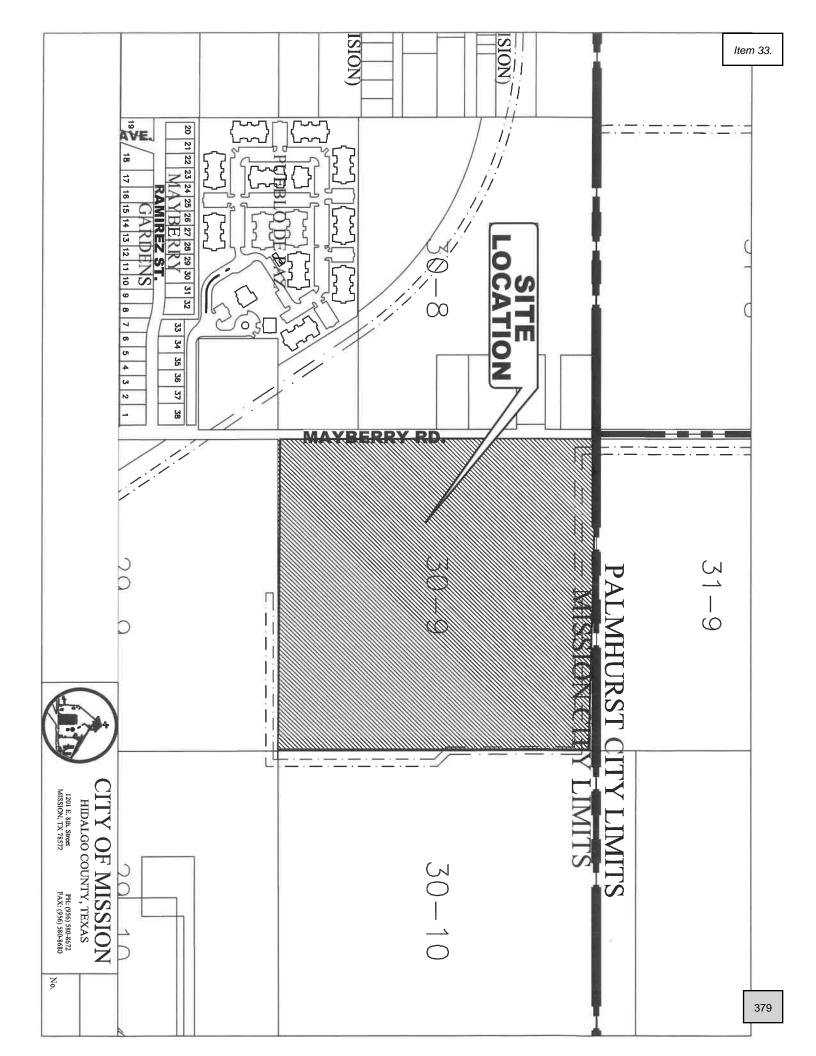

#### APPROVALS AND AUTHORIZATIONS

- 33. Preliminary Plat Approval: Sonoma Ranch Subdivision, A tract of containing 38.99 acres of land, being a part or portion of Lot 30-9, West Addition to Sharyland, R-1, Developer: Jason E. Garza, Engineer: Javier Hinojosa Engineering De Luna
- 34. Approval of Ordinance # \_\_\_\_\_ of the City Council of the City of Mission, Texas creating an Audit Committee pursuant to the Charter Amendment approved by voters on May 4, 2024 Silva
- 35. Appointment of two City Council members and three members from the community to the Audit Committee Carrillo
- 36. Approval of Interlocal Agreement between Mission Economic Development Corporation and City of Mission Roman
- 37. Approval of Ordinance #\_\_\_\_allowing for the transfer of funds and respective Budget Amendment(s): General Fund and Capital Projects Fund Roman
- 38. Approval of Ordinance # \_\_\_\_allowing the of transfer of funds from the Solid Waste and Utility Fund to the City's General Fund Roman
- 39. Acceptance of Quarterly Report of Investments for the Quarter ending December 31, 2023 and Interest Earned for Three Months Ending December 31, 2023 Roman
- <u>40.</u> Discussion and Consideration on approval of renewal of the Time Clock Plus (TCP) in the amount of \$58,201.09 for the first year Roman
- 41. Authorization to approve Change Order #3 for Gabriel Drainage Improvements Project for the City of Mission in the amount of \$2,501.04 Bocanegra
- <u>42.</u> Authorization to award bid for Meter Connect Supplies for the Public Works Department Bocanegra
- 43. Approval of Ordinance # \_\_\_\_\_ of the City Council of the City of Mission Amending Chapter 110, Traffic and Vehicles, Article IX, Miscellaneous Driving Rules, by adding new Section 110.502, Traverse Flooded Street with Vehicle – Terrazas
- 44. Ratification of Los Indios Lift Station emergency repairs in the amount of \$110,000 to the 5125 Company and approval of respective budget amendment Terrazas
- 45. Ratification of Wastewater Treatment Plant Wet Well Rehab emergency repairs in the amount of \$159,636.32 to Mor-Wil, LLC and approval of respective budget amendment - Terrazas