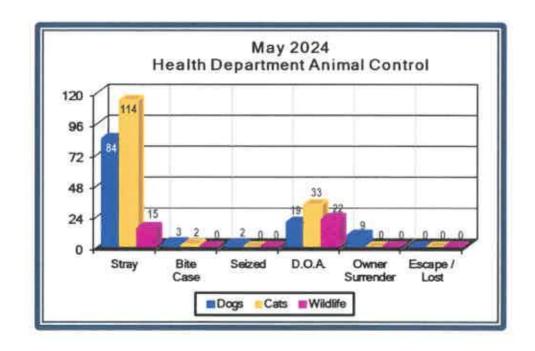

#### **Health Department Animal Control**

Our City's Animal Wellness Officers, Aaron and Ivan reported the following Animal Control for May. The staff from Alton and Palmview did not report again this month. There were 303 service orders completed by City staff this month.

|                 |       |              |        | Dogs   |                    |                       |     |              |
|-----------------|-------|--------------|--------|--------|--------------------|-----------------------|-----|--------------|
| CITY            | Stray | Bite<br>Case | Seized | D.O.A. | Owner<br>Surrender | Escape,<br>Lost, Etc. | May | YTD<br>23-24 |
| Mission         | 84    | 3            | 2      | 19     | 9                  | 0                     | 117 | 898          |
| Alton           | 0     | 0            | 0      | 0      | 0                  | 0                     | 0   | 8            |
| <b>Palmview</b> | 0     | 0            | 0      | 0      | 0                  | 0                     | 0   | 15           |
| May             | 84    | 3            | 2      | 19     | 9                  | 0                     | 117 |              |
| YTD 23-24       | 712   | 61           | 7      | 90     | 51                 | 0                     |     | 921          |
| FY 22-23        | 675   | 48           | 3      | 195    | 122                | 5                     |     | 1,048        |

#### Cats Escape, Lost, Etc. Bite Owner CITY Seized D.O.A. May Stray 23-24 Case Surrender **Mission Alton Palmylew** May YTD 23-24 FY 22-23

| Wildlife        |       |              |        |        |                    |                       |     |              |
|-----------------|-------|--------------|--------|--------|--------------------|-----------------------|-----|--------------|
| CITY            | Stray | Bite<br>Case | Seized | D.O.A. | Owner<br>Surrender | Escape,<br>Lost, Etc. | May | YTD<br>23-24 |
| Mission         | 15    | 0            | 0      | 22     | 0                  | 0                     | 37  | 94           |
| Alton           | 0     | 0            | 0      | 0      | 0                  | 0                     | 0   | 1            |
| <b>Palmview</b> | 0     | 0            | 0      | 0      | 0                  | 0                     | 0   | 3            |
| May             | 15    | 0            | 0      | 22     | 0                  | 0                     | 37  |              |
| YTD 23-24       | 23    | 0            | 0      | 75     | 0                  | 0                     |     | 98           |
| FY 22-23        | 51    | 0            | 0      | 128    | 3                  | 0                     |     | 182          |
|                 |       |              |        |        | <u> </u>           |                       |     |              |

#### Health Department Animal Control Summary

Below is our Health Department Animal Control Shelter summary of dogs, cats, and wildlife.

May 2024 Health Department Animal Control

| Animal<br>Type | Stray | Bite<br><b>C</b> ase | Seized | D.O.A. | Owner<br>Surrender | Escape /<br>Lost | May | YTD<br>23-24 |
|----------------|-------|----------------------|--------|--------|--------------------|------------------|-----|--------------|
| Dogs           | 84    | 3                    | 2      | 19     | 9                  | 0                | 117 | 921          |
| Cats           | 114   | 2                    | 0      | 33     | 0                  | 0                | 149 | 699          |
| Wildlife       | 15    | 0                    | 0      | 22     | 0                  | 0                | 37  | 98           |
| May            | 213   | 5                    | 2      | 74     | 9                  | 0                | 303 |              |
| YTD<br>23-24   | 1,309 | 65                   | 10     | 275    | 59                 | 0                |     | 1,718        |
| FY<br>22-23    | 1,251 | 52                   | 3      | 504    | 145                | 5                |     | 1,960        |