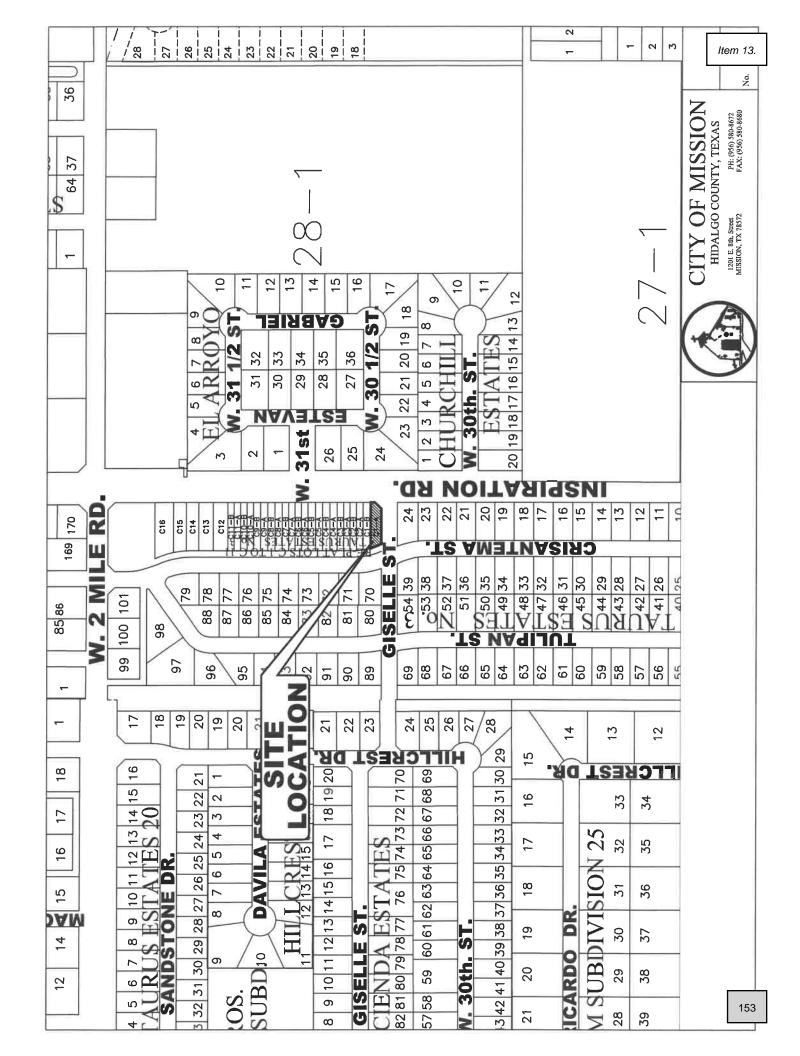

#### PLANNING & ZONING RECOMMENDATIONS

Ordinance # - De Luna

- 9. Rezoning: Tract 1: The West 20' of Lot 2, and all of Lot 1, Enchanted Valley Subdivision; Tract 2: The West 20' of the East 80' of Lot 2, Enchanted Valley Subdivision, (R-1) Single Family Residential to (C-1) Enchanted Valley Subdivision, Pedro Cruz, Jr., and Adoption of Ordinance # \_\_\_\_ - De Luna 10. Rezoning: A 2.850 acre tract being the South 2.85 acres out of Lot 39, Bell Wood Company's Subdivision, (AO-I) Agricultural Open Interim to (R-2) Duplex-Fourplex Residential, Aaron H. Balli, Jr., and Adoption of Ordinance # \_\_\_\_\_ - De Luna 11. Conditional Use Permit: Drive-Thru Service Window – Dunkin Donuts, 301 N. Shary Road, Ste. 100, Lot 1, Shary Town Plaza Subdivision, C-3, Lindsey Dumas, and Adoption of Ordinance# - De Luna 12. Conditional Use Permit: Sale & On-Site Consumption of Alcoholic Beverages – Xulcan Event Center, 2813 E. Griffin Parkway, Ste. C, Lot 1, Adams Crossing Subdivision, C-3, Atala Izaguirre, and Adoption of Ordinance # \_\_\_\_\_ - De Luna 13. Conditional Use Permit Renewal: Drive-Thru Service Window – Xquinkles Snackland Inspiration, 3009 N. Inspiration Road, Ste. A, Lot C1-A, Taurus Estates #3 Subdivision, C-3, Rosa Maria Uribe, Adoption of Ordinance # \_\_\_\_ and Wet Zone Ordinance # \_\_\_\_ - De Luna 14. Conditional Use Permit Renewal: Sale & On-Site Consumption of Alcoholic Beverages - The Bungalows on Shary, 3700 Plantation Grove Blvd., Lots 1 & 2, Sharyland Plantation Grove/Hotel Bungalow, PUD, Cantu Bungalows, LLC, and Adoption of Ordinance # \_\_\_\_ - De Luna 15. Conditional Use Permit Renewal: To Keep a Portable Building for Office Use-Medcare-EMS, Services, 511 W. 11th Street, The East tract of Lots 1 & 2, Block 178, Mission Original Townsite, C-4, Medcare-EMS, Inc., and Adoption of Ordinance # \_\_\_\_ - De Luna 16. Conditional Use Permit: Beauty Salon in a C-1 (Office Building) Zone, 2407 N. Shary Road, Suite B., Lot 2, Joel Ochoa Subdivision (aka Unit "C", Mezzaluna Condominium), C-1, Clarissa Ordonez, and Adoption of Ordinance#\_\_\_\_ - De Luna 17. Conditional Use Permit: Home Occupation – 2 Chair Beauty Salon, 804 W. 24th Place, Lot 74, Chaparral Heights Subdivision, R-1, Hermelinda G. Salazar, and Adoption of Ordinance# - De Luna 18. Conditional Use Permit: To install 2 level 3 D.C. charger & 2 level 2 chargers (Charging Station's), 805 E. Expressway 83., Lot 1, Spikes Phase 1 & Lots 2 & 3, Spikes Phase 2, C-3, Spikes, and Adoption of Ordinance#\_\_\_\_ - De Luna 19. Conditional Use Permit: Sale & On-Site Consumption of Alcoholic Beverages – Bar-B-Cutie Smokehouse, 2211 E. Griffin Parkway, Suite 100, Elizondo 495 Plaza Subdivision, C-3, Orlando Ochoa, and Adoption of Ordinance#\_\_\_\_ - De Luna 20. Conditional Use Permit: Drive-Thru Service Window – Twisted Sisters, 1500 W. Business 83, Suites 9 & 10, Lot A, Mission Acres, C-3, Ana Rita Garza, Adoption of
- 21. Discussion and Action to Recommend to the City Council the closure required by Union Pacific Railroad for Leonor Street being approximately 0.09 of a mile East of the intersection of Schuerbach and W. Business Hwy 83 - De Luna