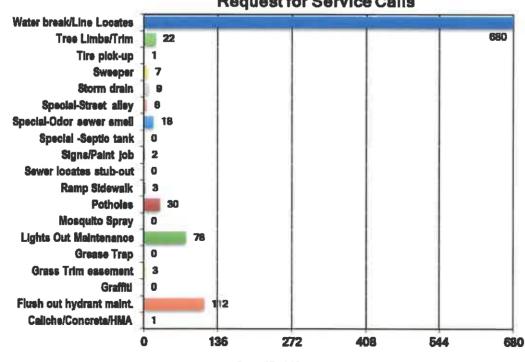

### **Administration Request for Service Calls**

| Service Type               |
|----------------------------|
| Caliche/Concrete/HMA       |
| Flush Hydrant Maint.       |
| Graffiti                   |
| <b>Grass Trim easement</b> |
| Grease Trap                |
| Lights Out Maintenance     |
| Mosquito spray             |
| Potholes                   |
| Ramp Sidewalk              |
| Sewer locates stub-out     |
| Signs/Paint job            |
| Special -Septic tank       |
| Special-Odor smell         |
| Special-Street alley       |
| Storm drain                |
| Sweeper                    |
| Tire pick-up               |
| Tree Limbs/Trim            |
| Water break/Line locates   |
| Tota!                      |

| FY<br>22-23 | YTD<br>23-24 | May | Apr | Mar | Feb | Jan | Dec | Nov | Oct |
|-------------|--------------|-----|-----|-----|-----|-----|-----|-----|-----|
| 10          | 7            | 1   | 0   | 4   | 0   | 0   | 0   | 0   | 2   |
| 357         | 464          | 112 | 48  | 65  | 46  | 17  | 31  | 64  | 81  |
| - (         | 0            | 0   | 0   | 0   | 0   | 0   | 0   | 0   | 0   |
| 161         | 16           | 3   | 4   | 5   | 2   | 0   | 0   | 1   | 1   |
| (           | 0            | 0   | 0   | 0   | 0   | 0   | 0   | 0   | 0   |
| 1,254       | 799          | 78  | 96  | 146 | 109 | 83  | 113 | 90  | 84  |
| (           | 0            | 0   | 0   | 0   | 0   | 0   | 0   | 0   | 0   |
| 810         | 396          | 30  | 55  | 54  | 33  | 36  | 61  | 82  | 45  |
|             | 8            | 3   | 0   | 0   | 2   | 0   | 2   | 0   | 1   |
| (           | 0            | 0   | 0   | 0   | 0   | 0   | 0   | 0   | 0   |
| 79          | 27           | 2   | 1   | 6   | 1   | 1   | 6   | 4   | 6   |
| - (         | 0            | 0   | 0   | 0   | 0   | 0   | 0   | 0   | 0   |
| 285         | 146          | 18  | 10  | 19  | 20  | 23  | 17  | 12  | 27  |
| 132         | 49           | 6   | 5   | 9   | 5   | 8   | 5   | 5   | 6   |
| 102         | 43           | 9   | 10  | 8   | 4   | 2   | 0   | 4   | 6   |
| 135         | 90           | 7   | 3   | 11  | 13  | 10  | 10  | 15  | 21  |
| 69          | 45           | 3   | 24  | 6   | 0   | 6   | 3   | 5   | 0   |
| 212         | 118          | 22  | 14  | 8   | 7   | 20  | 16  | 10  | 21  |
| 7,840       | 4,389        | 680 | 550 | 627 | 571 | 579 | 456 | 544 | 382 |
| 11,452      | 6,597        | 972 | 820 | 968 | 813 | 785 | 720 | 836 | 683 |