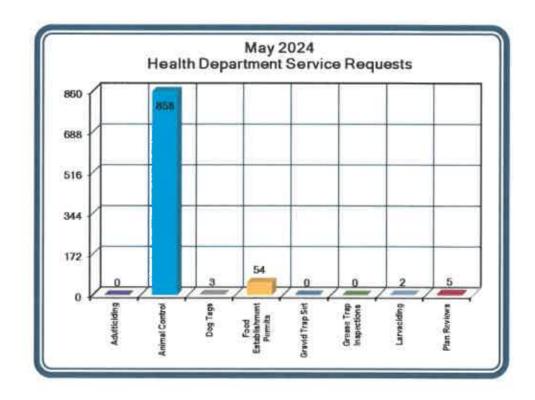

#### **Health Department Benchmark Summary**

Following are the services provided by the Health Department for May 2024.

| Service Type            | Oct | Nov | Dec | Jan | Feb | Mar | Apr  | Мау | YTD<br>23-24 | FY<br>22-23 |
|-------------------------|-----|-----|-----|-----|-----|-----|------|-----|--------------|-------------|
| Adulticiding            | 0   | 0   | 0   | 0   | 0   | 37  | 11   | 0   | 48           | 5           |
| Animal Control          | 756 | 560 | 600 | 644 | 675 | 894 | 974  | 858 | 5,961        | 6,813       |
| Dog Tags                | 3   | 3   | 3   | 8   | 3   | 0   | 8    | 3   | 31           | 44          |
| Food Est. Permits       | 114 | 66  | 41  | 96  | 70  | 47  | 105  | 54  | 593          | 720         |
| Gravid Trap Set         | 0   | 0   | 0   | 0   | 0   | 0   | 0    | 0   | 0            | 0           |
| Grease Trap Inspections | 0   | 0   | 0   | 0   | 0   | 0   | 0    | 0   | 0            | 36          |
| <b>Larvaciding</b>      | 0   | 0   | 2   | 1   | 0   | 0   | 0    | 2   | 5            | 7           |
| Plan Reviews            | 8   | 7   | 4   | 7   | 7   | 7   | 11   | 5   | 56           | 74          |
| Total                   | 881 | 636 | 650 | 756 | 755 | 985 | 1109 | 922 | 6,694        | 7,699       |