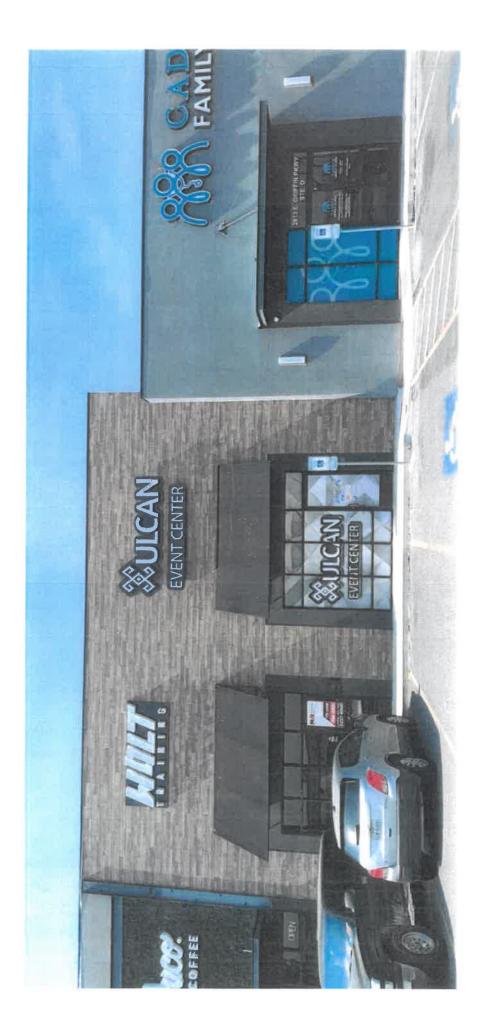

#### PLANNING & ZONING RECOMMENDATIONS

Ordinance # - De Luna

- 9. Rezoning: Tract 1: The West 20' of Lot 2, and all of Lot 1, Enchanted Valley Subdivision; Tract 2: The West 20' of the East 80' of Lot 2, Enchanted Valley Subdivision, (R-1) Single Family Residential to (C-1) Enchanted Valley Subdivision, Pedro Cruz, Jr., and Adoption of Ordinance # \_\_\_\_ - De Luna 10. Rezoning: A 2.850 acre tract being the South 2.85 acres out of Lot 39, Bell Wood Company's Subdivision, (AO-I) Agricultural Open Interim to (R-2) Duplex-Fourplex Residential, Aaron H. Balli, Jr., and Adoption of Ordinance # \_\_\_\_\_ - De Luna 11. Conditional Use Permit: Drive-Thru Service Window – Dunkin Donuts, 301 N. Shary Road, Ste. 100, Lot 1, Shary Town Plaza Subdivision, C-3, Lindsey Dumas, and Adoption of Ordinance# - De Luna 12. Conditional Use Permit: Sale & On-Site Consumption of Alcoholic Beverages – Xulcan Event Center, 2813 E. Griffin Parkway, Ste. C, Lot 1, Adams Crossing Subdivision, C-3, Atala Izaguirre, and Adoption of Ordinance # \_\_\_\_\_ - De Luna 13. Conditional Use Permit Renewal: Drive-Thru Service Window – Xquinkles Snackland Inspiration, 3009 N. Inspiration Road, Ste. A, Lot C1-A, Taurus Estates #3 Subdivision, C-3, Rosa Maria Uribe, Adoption of Ordinance # \_\_\_\_ and Wet Zone Ordinance # \_\_\_\_ - De Luna 14. Conditional Use Permit Renewal: Sale & On-Site Consumption of Alcoholic Beverages - The Bungalows on Shary, 3700 Plantation Grove Blvd., Lots 1 & 2, Sharyland Plantation Grove/Hotel Bungalow, PUD, Cantu Bungalows, LLC, and Adoption of Ordinance # \_\_\_\_ - De Luna 15. Conditional Use Permit Renewal: To Keep a Portable Building for Office Use-Medcare-EMS, Services, 511 W. 11th Street, The East tract of Lots 1 & 2, Block 178, Mission Original Townsite, C-4, Medcare-EMS, Inc., and Adoption of Ordinance # \_\_\_\_ - De Luna 16. Conditional Use Permit: Beauty Salon in a C-1 (Office Building) Zone, 2407 N. Shary Road, Suite B., Lot 2, Joel Ochoa Subdivision (aka Unit "C", Mezzaluna Condominium), C-1, Clarissa Ordonez, and Adoption of Ordinance#\_\_\_\_ - De Luna 17. Conditional Use Permit: Home Occupation – 2 Chair Beauty Salon, 804 W. 24th Place, Lot 74, Chaparral Heights Subdivision, R-1, Hermelinda G. Salazar, and Adoption of Ordinance# - De Luna 18. Conditional Use Permit: To install 2 level 3 D.C. charger & 2 level 2 chargers (Charging Station's), 805 E. Expressway 83., Lot 1, Spikes Phase 1 & Lots 2 & 3, Spikes Phase 2, C-3, Spikes, and Adoption of Ordinance#\_\_\_\_ - De Luna 19. Conditional Use Permit: Sale & On-Site Consumption of Alcoholic Beverages – Bar-B-Cutie Smokehouse, 2211 E. Griffin Parkway, Suite 100, Elizondo 495 Plaza Subdivision, C-3, Orlando Ochoa, and Adoption of Ordinance#\_\_\_\_ - De Luna 20. Conditional Use Permit: Drive-Thru Service Window – Twisted Sisters, 1500 W. Business 83, Suites 9 & 10, Lot A, Mission Acres, C-3, Ana Rita Garza, Adoption of
- 21. Discussion and Action to Recommend to the City Council the closure required by Union Pacific Railroad for Leonor Street being approximately 0.09 of a mile East of the intersection of Schuerbach and W. Business Hwy 83 - De Luna