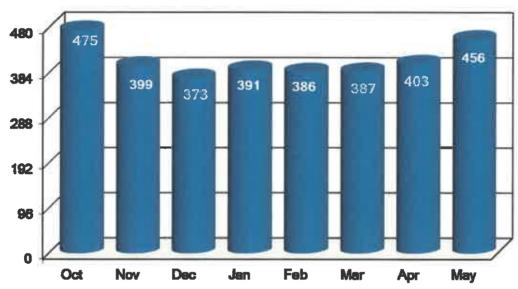

#### **Water Treatment Plant**

Water Production Water Plant Operators at our North and South Water Treatment Plants treated 455.699 million gallons of water.

#### 2023-24 Water Million Gallons (MG)

# 2023-24 Water Production Million Gallons (MG)