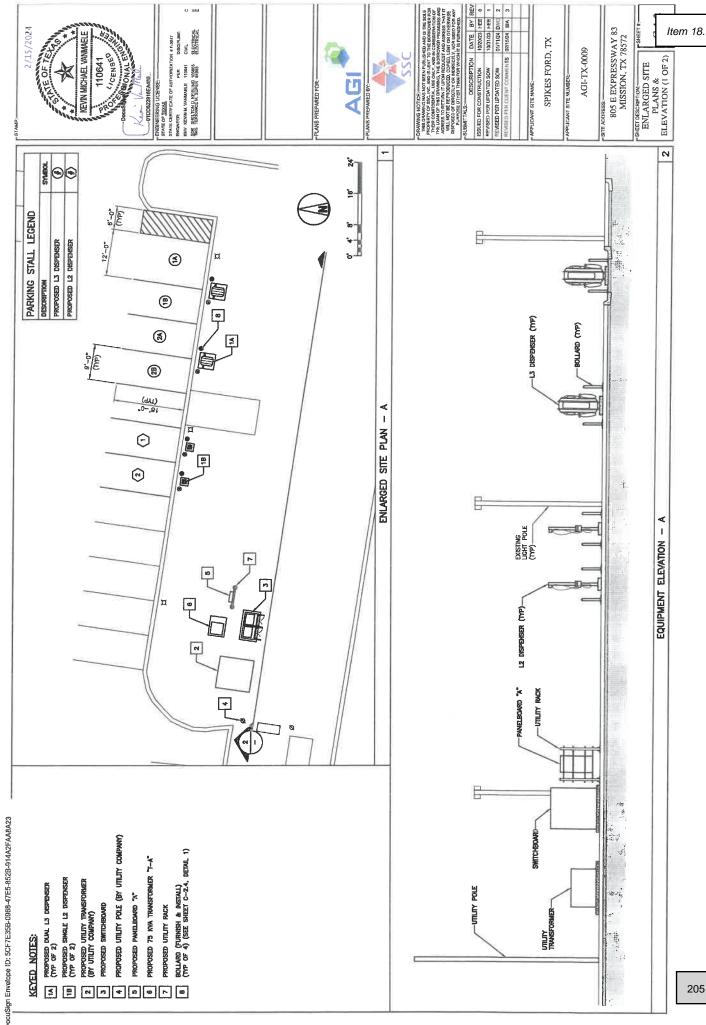

#### PLANNING & ZONING RECOMMENDATIONS

Ordinance # - De Luna

- 9. Rezoning: Tract 1: The West 20' of Lot 2, and all of Lot 1, Enchanted Valley Subdivision; Tract 2: The West 20' of the East 80' of Lot 2, Enchanted Valley Subdivision, (R-1) Single Family Residential to (C-1) Enchanted Valley Subdivision, Pedro Cruz, Jr., and Adoption of Ordinance # \_\_\_\_ - De Luna 10. Rezoning: A 2.850 acre tract being the South 2.85 acres out of Lot 39, Bell Wood Company's Subdivision, (AO-I) Agricultural Open Interim to (R-2) Duplex-Fourplex Residential, Aaron H. Balli, Jr., and Adoption of Ordinance # \_\_\_\_\_ - De Luna 11. Conditional Use Permit: Drive-Thru Service Window – Dunkin Donuts, 301 N. Shary Road, Ste. 100, Lot 1, Shary Town Plaza Subdivision, C-3, Lindsey Dumas, and Adoption of Ordinance# - De Luna 12. Conditional Use Permit: Sale & On-Site Consumption of Alcoholic Beverages – Xulcan Event Center, 2813 E. Griffin Parkway, Ste. C, Lot 1, Adams Crossing Subdivision, C-3, Atala Izaguirre, and Adoption of Ordinance # \_\_\_\_\_ - De Luna 13. Conditional Use Permit Renewal: Drive-Thru Service Window – Xquinkles Snackland Inspiration, 3009 N. Inspiration Road, Ste. A, Lot C1-A, Taurus Estates #3 Subdivision, C-3, Rosa Maria Uribe, Adoption of Ordinance # \_\_\_\_ and Wet Zone Ordinance # \_\_\_\_ - De Luna 14. Conditional Use Permit Renewal: Sale & On-Site Consumption of Alcoholic Beverages - The Bungalows on Shary, 3700 Plantation Grove Blvd., Lots 1 & 2, Sharyland Plantation Grove/Hotel Bungalow, PUD, Cantu Bungalows, LLC, and Adoption of Ordinance # \_\_\_\_ - De Luna 15. Conditional Use Permit Renewal: To Keep a Portable Building for Office Use-Medcare-EMS, Services, 511 W. 11th Street, The East tract of Lots 1 & 2, Block 178, Mission Original Townsite, C-4, Medcare-EMS, Inc., and Adoption of Ordinance # \_\_\_\_ - De Luna 16. Conditional Use Permit: Beauty Salon in a C-1 (Office Building) Zone, 2407 N. Shary Road, Suite B., Lot 2, Joel Ochoa Subdivision (aka Unit "C", Mezzaluna Condominium), C-1, Clarissa Ordonez, and Adoption of Ordinance#\_\_\_\_ - De Luna 17. Conditional Use Permit: Home Occupation – 2 Chair Beauty Salon, 804 W. 24th Place, Lot 74, Chaparral Heights Subdivision, R-1, Hermelinda G. Salazar, and Adoption of Ordinance# - De Luna 18. Conditional Use Permit: To install 2 level 3 D.C. charger & 2 level 2 chargers (Charging Station's), 805 E. Expressway 83., Lot 1, Spikes Phase 1 & Lots 2 & 3, Spikes Phase 2, C-3, Spikes, and Adoption of Ordinance#\_\_\_\_ - De Luna 19. Conditional Use Permit: Sale & On-Site Consumption of Alcoholic Beverages – Bar-B-Cutie Smokehouse, 2211 E. Griffin Parkway, Suite 100, Elizondo 495 Plaza Subdivision, C-3, Orlando Ochoa, and Adoption of Ordinance#\_\_\_\_ - De Luna 20. Conditional Use Permit: Drive-Thru Service Window – Twisted Sisters, 1500 W. Business 83, Suites 9 & 10, Lot A, Mission Acres, C-3, Ana Rita Garza, Adoption of
- 21. Discussion and Action to Recommend to the City Council the closure required by Union Pacific Railroad for Leonor Street being approximately 0.09 of a mile East of the intersection of Schuerbach and W. Business Hwy 83 - De Luna