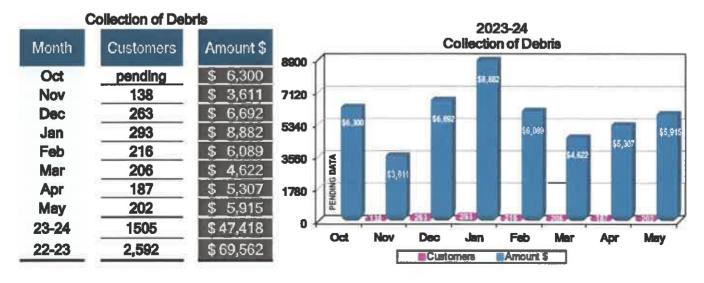

#### Street Division - Benchmark Summary

Our Street Crews paved 185 linear feet and maintained streets utilizing 158.81 tons of hot mix asphalt (HMA), patched approximately 721 potholes; placed a total of 32 signs, 31 poles (cemented); inspected and repaired 78 traffic lights and street lamps; 1,252 street miles was swept; removed 267 thres; street crews cleared right-of-way tree limb obstructions throughout the City. There were 202 customers and a monetary Collection of Debris totaling \$ 5,915.

Collection of Debris There were 202 customers with a collection of debris totaling \$ 5,915.

Page 11 of 19