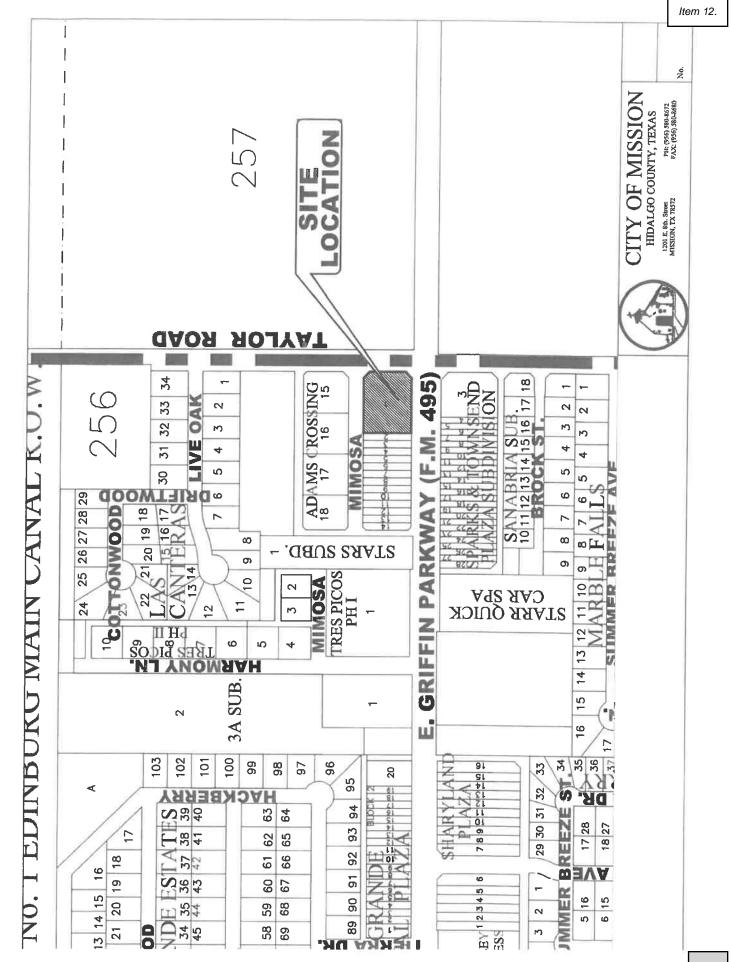

uires such uses to be 300' from the nearest residence, church, school or publicly owned property. There are residential homes directly behind the alley that fall within the 300'; however, P&Z and City Council have waived this separation requirement in other similar CUP's approval.

**REVIEW COMMENTS:** Staff mailed out 18 notices to property owners within 200' radius and staff has not received any comments in favor or against the request.

#### **RECOMMENDATION:** Staff recommends approval subject to:

- 1) 2-year re-evaluation at which time the applicant will have to renew his CUP and TABC license,
- 2) Waiver of the 300' separation requirement from residential homes,
- 3) Compliance with all City Codes (Building, Fire, Health, and Sign Codes), and
- 4) CUP not be transferable to others







SITE PLAN **XULCAN EVENT CENTER, LLC** Buck **OBA: XULCAN EVENT CENTER MANAGER: ATALA IZAGUIRRE** 2813 E. GRIFFIN PKWY STE. C MISSION, TEXAS 78572 EXIT Danceins ENTRANCESIdewelk SideWALK

Front

## Menu

#### Opción 1

Pollo en Chipotle Puré de papa Espagueti Poblano

#### Opción 3

Pollo en salsa de Cilantro Pasta Alfredo Ensalada de Papa

#### Opción 2

Pollo en salsa Champiñones Espagueti Poblano Vegetales al vapor

#### Opción 4

Croissant Ensalada de Pasta Ensalada de Vegetales

#### Bebidas

Bebida en lata de su preferencia



Document reference ID: 351910

## **Licensing Application Summary**

You must review your application and confirm that the information displayed here is correct. Select **Review and Confirmation** make the payment. If the information is not correct, selec