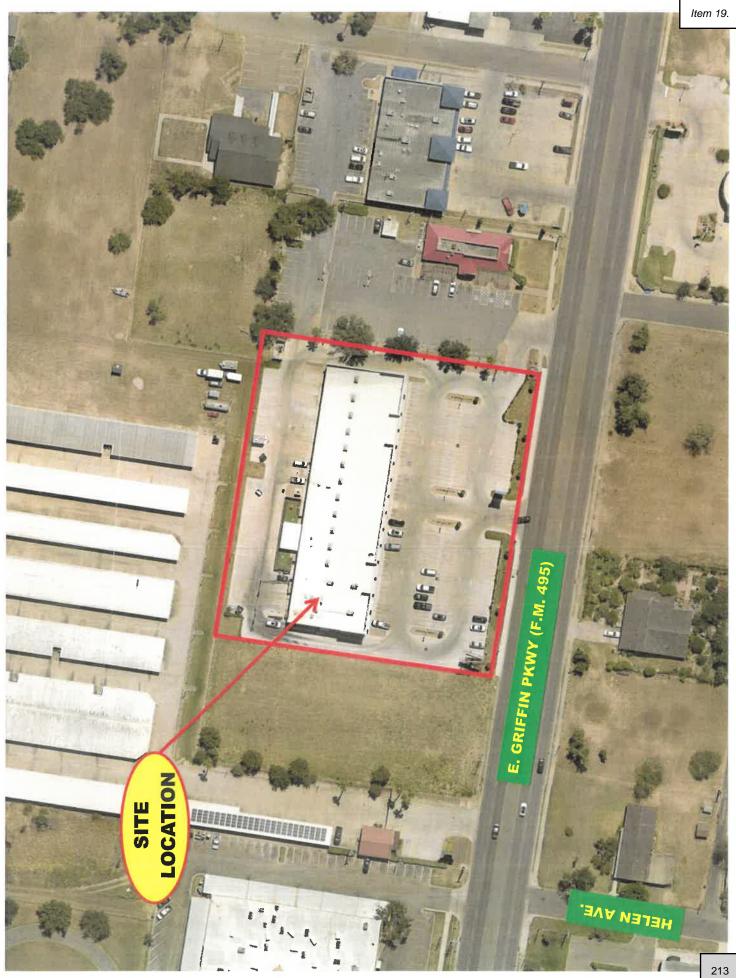

#### PLANNING & ZONING RECOMMENDATIONS

Ordinance # - De Luna

- 9. Rezoning: Tract 1: The West 20' of Lot 2, and all of Lot 1, Enchanted Valley Subdivision; Tract 2: The West 20' of the East 80' of Lot 2, Enchanted Valley Subdivision, (R-1) Single Family Residential to (C-1) Enchanted Valley Subdivision, Pedro Cruz, Jr., and Adoption of Ordinance # \_\_\_\_ - De Luna 10. Rezoning: A 2.850 acre tract being the South 2.85 acres out of Lot 39, Bell Wood Company's Subdivision, (AO-I) Agricultural Open Interim to (R-2) Duplex-Fourplex Residential, Aaron H. Balli, Jr., and Adoption of Ordinance # \_\_\_\_\_ - De Luna 11. Conditional Use Permit: Drive-Thru Service Window – Dunkin Donuts, 301 N. Shary Road, Ste. 100, Lot 1, Shary Town Plaza Subdivision, C-3, Lindsey Dumas, and Adoption of Ordinance# - De Luna 12. Conditional Use Permit: Sale & On-Site Consumption of Alcoholic Beverages – Xulcan Event Center, 2813 E. Griffin Parkway, Ste. C, Lot 1, Adams Crossing Subdivision, C-3, Atala Izaguirre, and Adoption of Ordinance # \_\_\_\_\_ - De Luna 13. Conditional Use Permit Renewal: Drive-Thru Service Window – Xquinkles Snackland Inspiration, 3009 N. Inspiration Road, Ste. A, Lot C1-A, Taurus Estates #3 Subdivision, C-3, Rosa Maria Uribe, Adoption of Ordinance # \_\_\_\_ and Wet Zone Ordinance # \_\_\_\_ - De Luna 14. Conditional Use Permit Renewal: Sale & On-Site Consumption of Alcoholic Beverages - The Bungalows on Shary, 3700 Plantation Grove Blvd., Lots 1 & 2, Sharyland Plantation Grove/Hotel Bungalow, PUD, Cantu Bungalows, LLC, and Adoption of Ordinance # \_\_\_\_ - De Luna 15. Conditional Use Permit Renewal: To Keep a Portable Building for Office Use-Medcare-EMS, Services, 511 W. 11th Street, The East tract of Lots 1 & 2, Block 178, Mission Original Townsite, C-4, Medcare-EMS, Inc., and Adoption of Ordinance # \_\_\_\_ - De Luna 16. Conditional Use Permit: Beauty Salon in a C-1 (Office Building) Zone, 2407 N. Shary Road, Suite B., Lot 2, Joel Ochoa Subdivision (aka Unit "C", Mezzaluna Condominium), C-1, Clarissa Ordonez, and Adoption of Ordinance#\_\_\_\_ - De Luna 17. Conditional Use Permit: Home Occupation – 2 Chair Beauty Salon, 804 W. 24th Place, Lot 74, Chaparral Heights Subdivision, R-1, Hermelinda G. Salazar, and Adoption of Ordinance# - De Luna 18. Conditional Use Permit: To install 2 level 3 D.C. charger & 2 level 2 chargers (Charging Station's), 805 E. Expressway 83., Lot 1, Spikes Phase 1 & Lots 2 & 3, Spikes Phase 2, C-3, Spikes, and Adoption of Ordinance#\_\_\_\_ - De Luna 19. Conditional Use Permit: Sale & On-Site Consumption of Alcoholic Beverages – Bar-B-Cutie Smokehouse, 2211 E. Griffin Parkway, Suite 100, Elizondo 495 Plaza Subdivision, C-3, Orlando Ochoa, and Adoption of Ordinance#\_\_\_\_ - De Luna 20. Conditional Use Permit: Drive-Thru Service Window – Twisted Sisters, 1500 W. Business 83, Suites 9 & 10, Lot A, Mission Acres, C-3, Ana Rita Garza, Adoption of
- 21. Discussion and Action to Recommend to the City Council the closure required by Union Pacific Railroad for Leonor Street being approximately 0.09 of a mile East of the intersection of Schuerbach and W. Business Hwy 83 - De Luna