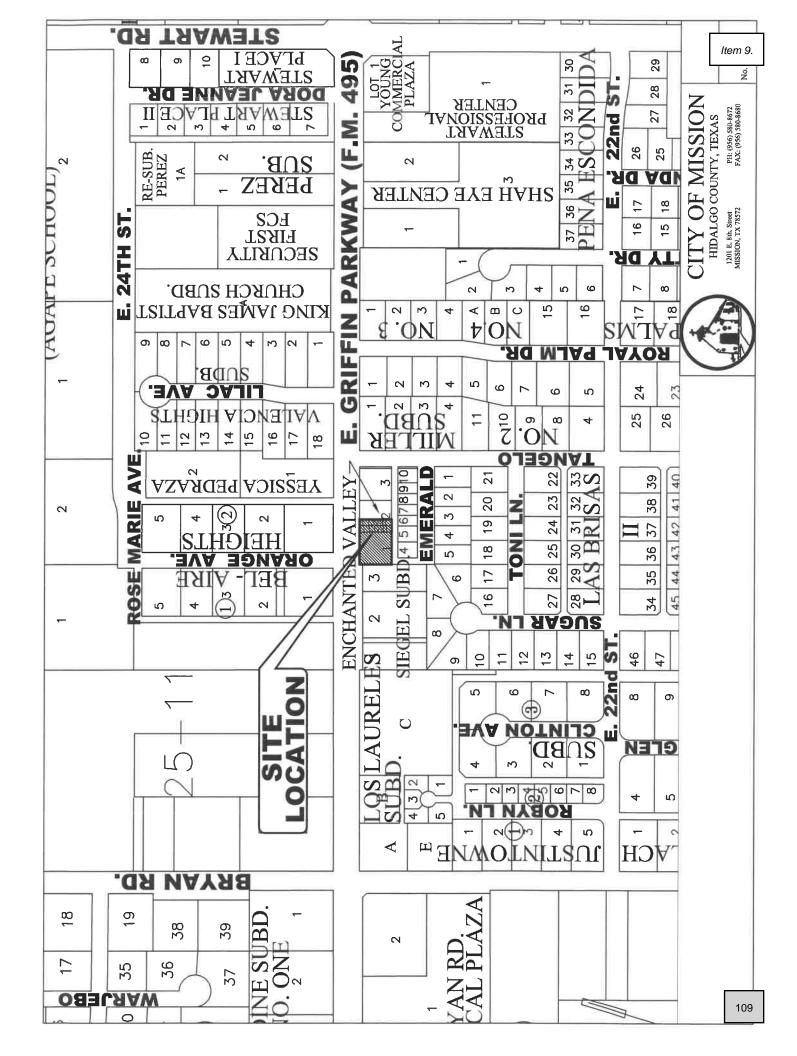

#### PLANNING & ZONING RECOMMENDATIONS

Ordinance # - De Luna

- 9. Rezoning: Tract 1: The West 20' of Lot 2, and all of Lot 1, Enchanted Valley Subdivision; Tract 2: The West 20' of the East 80' of Lot 2, Enchanted Valley Subdivision, (R-1) Single Family Residential to (C-1) Enchanted Valley Subdivision, Pedro Cruz, Jr., and Adoption of Ordinance # \_\_\_\_ - De Luna 10. Rezoning: A 2.850 acre tract being the South 2.85 acres out of Lot 39, Bell Wood Company's Subdivision, (AO-I) Agricultural Open Interim to (R-2) Duplex-Fourplex Residential, Aaron H. Balli, Jr., and Adoption of Ordinance # \_\_\_\_\_ - De Luna 11. Conditional Use Permit: Drive-Thru Service Window – Dunkin Donuts, 301 N. Shary Road, Ste. 100, Lot 1, Shary Town Plaza Subdivision, C-3, Lindsey Dumas, and Adoption of Ordinance# - De Luna 12. Conditional Use Permit: Sale & On-Site Consumption of Alcoholic Beverages – Xulcan Event Center, 2813 E. Griffin Parkway, Ste. C, Lot 1, Adams Crossing Subdivision, C-3, Atala Izaguirre, and Adoption of Ordinance # \_\_\_\_\_ - De Luna 13. Conditional Use Permit Renewal: Drive-Thru Service Window – Xquinkles Snackland Inspiration, 3009 N. Inspiration Road, Ste. A, Lot C1-A, Taurus Estates #3 Subdivision, C-3, Rosa Maria Uribe, Adoption of Ordinance # \_\_\_\_ and Wet Zone Ordinance # \_\_\_\_ - De Luna 14. Conditional Use Permit Renewal: Sale & On-Site Consumption of Alcoholic Beverages - The Bungalows on Shary, 3700 Plantation Grove Blvd., Lots 1 & 2, Sharyland Plantation Grove/Hotel Bungalow, PUD, Cantu Bungalows, LLC, and Adoption of Ordinance # \_\_\_\_ - De Luna 15. Conditional Use Permit Renewal: To Keep a Portable Building for Office Use-Medcare-EMS, Services, 511 W. 11th Street, The East tract of Lots 1 & 2, Block 178, Mission Original Townsite, C-4, Medcare-EMS, Inc., and Adoption of Ordinance # \_\_\_\_ - De Luna 16. Conditional Use Permit: Beauty Salon in a C-1 (Office Building) Zone, 2407 N. Shary Road, Suite B., Lot 2, Joel Ochoa Subdivision (aka Unit "C", Mezzaluna Condominium), C-1, Clarissa Ordonez, and Adoption of Ordinance#\_\_\_\_ - De Luna 17. Conditional Use Permit: Home Occupation – 2 Chair Beauty Salon, 804 W. 24th Place, Lot 74, Chaparral Heights Subdivision, R-1, Hermelinda G. Salazar, and Adoption of Ordinance# - De Luna 18. Conditional Use Permit: To install 2 level 3 D.C. charger & 2 level 2 chargers (Charging Station's), 805 E. Expressway 83., Lot 1, Spikes Phase 1 & Lots 2 & 3, Spikes Phase 2, C-3, Spikes, and Adoption of Ordinance#\_\_\_\_ - De Luna 19. Conditional Use Permit: Sale & On-Site Consumption of Alcoholic Beverages – Bar-B-Cutie Smokehouse, 2211 E. Griffin Parkway, Suite 100, Elizondo 495 Plaza Subdivision, C-3, Orlando Ochoa, and Adoption of Ordinance#\_\_\_\_ - De Luna 20. Conditional Use Permit: Drive-Thru Service Window – Twisted Sisters, 1500 W. Business 83, Suites 9 & 10, Lot A, Mission Acres, C-3, Ana Rita Garza, Adoption of
- 21. Discussion and Action to Recommend to the City Council the closure required by Union Pacific Railroad for Leonor Street being approximately 0.09 of a mile East of the intersection of Schuerbach and W. Business Hwy 83 - De Luna