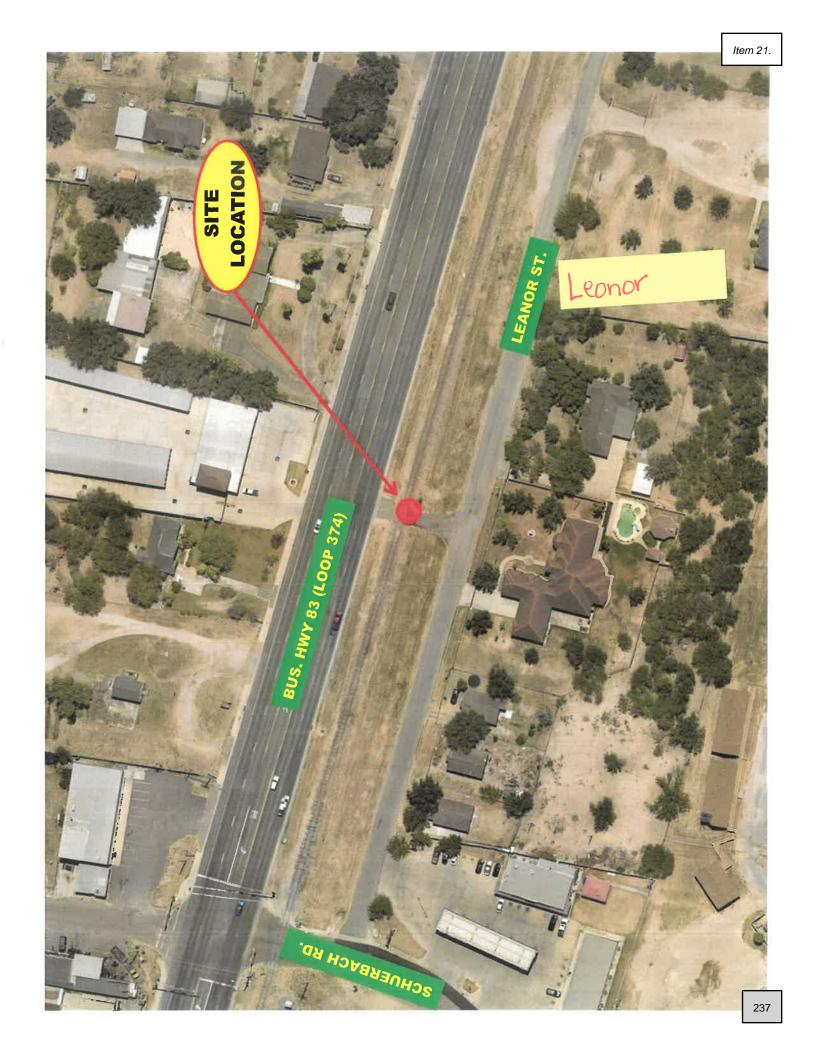

Anna Carrillo, City Secretary

This facility is wheelchair accessible and accessible parking spaces are available. Requests for accommodations for a disability must be made 48 hours prior to this meeting. Please notify the City Secretary's Office at 580-8668.