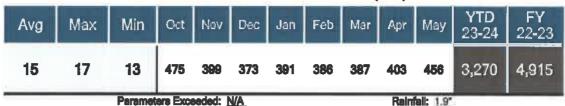

#### Water Distribution - Maintenance Benchmark Summary

The following is Water Distribution's maintenance benchmark summary for May 2024.

| Service Type           | Oct | Nov       | Dec | Jan | Feb | Mar | Apr | Мау  | YTD<br>23-24 | FY<br>22-23 |
|------------------------|-----|-----------|-----|-----|-----|-----|-----|------|--------------|-------------|
| Angle Stop             | 11  | 22        | 13  | 12  | 12  | 12  | 34  | 13   | 129          | 132         |
| <b>Backflow Device</b> | 1   | 0         | 0   | 0   | 0   | 0   | 0   | 0    | 1            | 0           |
| Density Tests          | 0   | 2         | 41  | 14  | 26  | 8   | 30  | 3    | 124          | 529         |
| Fences/Pavement        | 0   | 0         | 0   | 0   | 0   | 0   | 0   | 0    | 0            | 10          |
| Hydrant Maintenance    | 81  | 64        | 31  | 17  | 46  | 65  | 48  | 112  | 464          | 357         |
| Manhole/Lift Station   | 17  | 5         | 1   | 14  | 17  | 2   | 6   | 6    | 68           | 92          |
| Meter Boxes            | 61  | 76        | 64  | 86  | 37  | 40  | 43  | 83   | 490          | 499         |
| Meter Maintenance      | 4   | 5         | 18  | 44  | 4   | 32  | 4   | 8    | 119          | 67          |
| New Meter Taps         | 63  | <b>77</b> | 64  | 86  | 44  | 45  | 43  | 82   | 504          | 507         |
| Odor Water             | 27  | 13        | 17  | 23  | 20  | 19  | 10  | 18   | 147          | 271         |
| Other                  | 10  | 0         | 1   | 7   | 2   | 4   | 47  | 12   | 83           | 104         |
| Sewer Stop/Repair/Tap  | 12  | 17        | 6   | 16  | 18  | 24  | 17  | 7    | 117          | 216         |
| Stub Out               | 0   | 1         | 0   | 0   | 0   | 0   | 0   | 0    | 1            | 0           |
| Sewer Pressure Test    | 0   | 13        | 0   | 0   | 41  | 1   | 0   | 11   | 66           | 154         |
| Televise Sewer Ilne    | 0   | 0         | 0   | 0   | 0   | 0   | 0   | 0    | 0            | 0           |
| Utility ID & Spotting  | 363 | 504       | 404 | 535 | 540 | 609 | 515 | 654  | 4,124        | 7,630       |
| Valve Maintenance      | 2   | 2         | 2   | 0   | 1   | 2   | 8   | 7    | 24           | 22          |
| Water Break/Repair     | 19  | 40        | 52  | 44  | 31  | 18  | 35  | 26   | 265          | 340         |
| Water Pressure Test    | . 0 | 1         | 1   | 10  | 5   | 8   | 6   | 2    | 33           | 99          |
| Totals                 | 671 | 842       | 715 | 908 | 844 | 889 | 846 | 1044 | 6,759        | 11,029      |