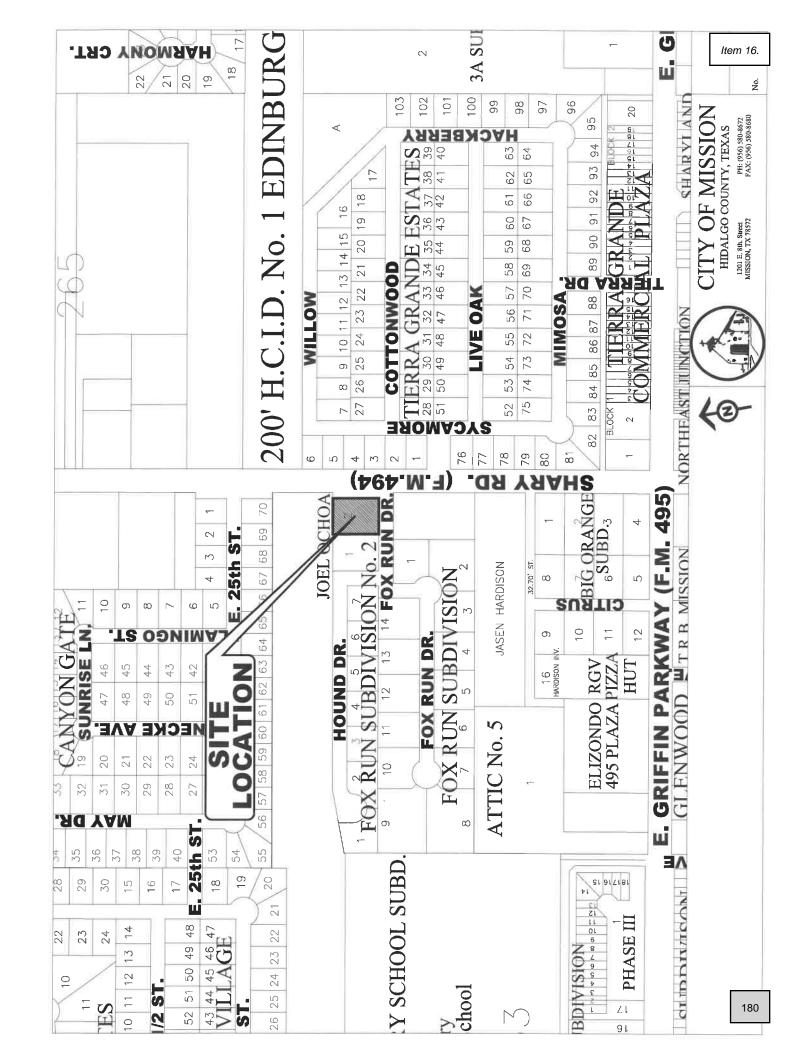

#### PLANNING & ZONING RECOMMENDATIONS

Ordinance # - De Luna

- 9. Rezoning: Tract 1: The West 20' of Lot 2, and all of Lot 1, Enchanted Valley Subdivision; Tract 2: The West 20' of the East 80' of Lot 2, Enchanted Valley Subdivision, (R-1) Single Family Residential to (C-1) Enchanted Valley Subdivision, Pedro Cruz, Jr., and Adoption of Ordinance # \_\_\_\_ - De Luna 10. Rezoning: A 2.850 acre tract being the South 2.85 acres out of Lot 39, Bell Wood Company's Subdivision, (AO-I) Agricultural Open Interim to (R-2) Duplex-Fourplex Residential, Aaron H. Balli, Jr., and Adoption of Ordinance # \_\_\_\_\_ - De Luna 11. Conditional Use Permit: Drive-Thru Service Window – Dunkin Donuts, 301 N. Shary Road, Ste. 100, Lot 1, Shary Town Plaza Subdivision, C-3, Lindsey Dumas, and Adoption of Ordinance# - De Luna 12. Conditional Use Permit: Sale & On-Site Consumption of Alcoholic Beverages – Xulcan Event Center, 2813 E. Griffin Parkway, Ste. C, Lot 1, Adams Crossing Subdivision, C-3, Atala Izaguirre, and Adoption of Ordinance # \_\_\_\_\_ - De Luna 13. Conditional Use Permit Renewal: Drive-Thru Service Window – Xquinkles Snackland Inspiration, 3009 N. Inspiration Road, Ste. A, Lot C1-A, Taurus Estates #3 Subdivision, C-3, Rosa Maria Uribe, Adoption of Ordinance # \_\_\_\_ and Wet Zone Ordinance # \_\_\_\_ - De Luna 14. Conditional Use Permit Renewal: Sale & On-Site Consumption of Alcoholic Beverages - The Bungalows on Shary, 3700 Plantation Grove Blvd., Lots 1 & 2, Sharyland Plantation Grove/Hotel Bungalow, PUD, Cantu Bungalows, LLC, and Adoption of Ordinance # \_\_\_\_ - De Luna 15. Conditional Use Permit Renewal: To Keep a Portable Building for Office Use-Medcare-EMS, Services, 511 W. 11th Street, The East tract of Lots 1 & 2, Block 178, Mission Original Townsite, C-4, Medcare-EMS, Inc., and Adoption of Ordinance # \_\_\_\_ - De Luna 16. Conditional Use Permit: Beauty Salon in a C-1 (Office Building) Zone, 2407 N. Shary Road, Suite B., Lot 2, Joel Ochoa Subdivision (aka Unit "C", Mezzaluna Condominium), C-1, Clarissa Ordonez, and Adoption of Ordinance#\_\_\_\_ - De Luna 17. Conditional Use Permit: Home Occupation – 2 Chair Beauty Salon, 804 W. 24th Place, Lot 74, Chaparral Heights Subdivision, R-1, Hermelinda G. Salazar, and Adoption of Ordinance# - De Luna 18. Conditional Use Permit: To install 2 level 3 D.C. charger & 2 level 2 chargers (Charging Station's), 805 E. Expressway 83., Lot 1, Spikes Phase 1 & Lots 2 & 3, Spikes Phase 2, C-3, Spikes, and Adoption of Ordinance#\_\_\_\_ - De Luna 19. Conditional Use Permit: Sale & On-Site Consumption of Alcoholic Beverages – Bar-B-Cutie Smokehouse, 2211 E. Griffin Parkway, Suite 100, Elizondo 495 Plaza Subdivision, C-3, Orlando Ochoa, and Adoption of Ordinance#\_\_\_\_ - De Luna 20. Conditional Use Permit: Drive-Thru Service Window – Twisted Sisters, 1500 W. Business 83, Suites 9 & 10, Lot A, Mission Acres, C-3, Ana Rita Garza, Adoption of
- 21. Discussion and Action to Recommend to the City Council the closure required by Union Pacific Railroad for Leonor Street being approximately 0.09 of a mile East of the intersection of Schuerbach and W. Business Hwy 83 - De Luna