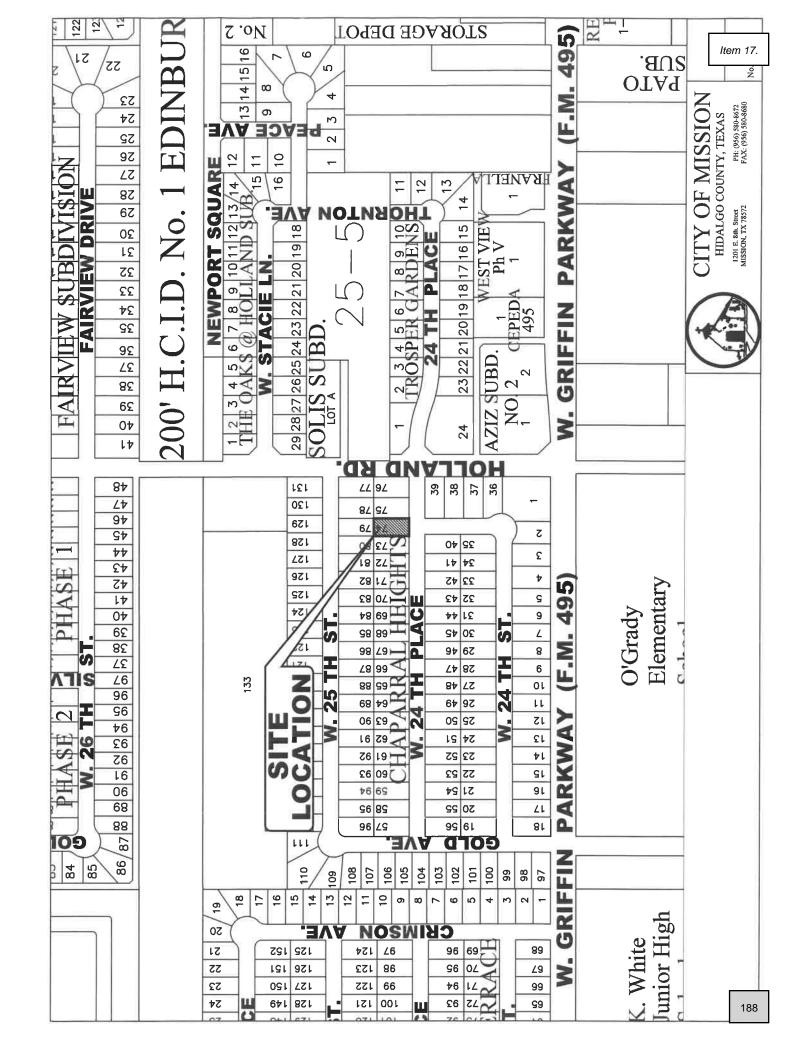

#### PLANNING & ZONING RECOMMENDATIONS

Ordinance # - De Luna

- 9. Rezoning: Tract 1: The West 20' of Lot 2, and all of Lot 1, Enchanted Valley Subdivision; Tract 2: The West 20' of the East 80' of Lot 2, Enchanted Valley Subdivision, (R-1) Single Family Residential to (C-1) Enchanted Valley Subdivision, Pedro Cruz, Jr., and Adoption of Ordinance # \_\_\_\_ - De Luna 10. Rezoning: A 2.850 acre tract being the South 2.85 acres out of Lot 39, Bell Wood Company's Subdivision, (AO-I) Agricultural Open Interim to (R-2) Duplex-Fourplex Residential, Aaron H. Balli, Jr., and Adoption of Ordinance # \_\_\_\_\_ - De Luna 11. Conditional Use Permit: Drive-Thru Service Window – Dunkin Donuts, 301 N. Shary Road, Ste. 100, Lot 1, Shary Town Plaza Subdivision, C-3, Lindsey Dumas, and Adoption of Ordinance# - De Luna 12. Conditional Use Permit: Sale & On-Site Consumption of Alcoholic Beverages – Xulcan Event Center, 2813 E. Griffin Parkway, Ste. C, Lot 1, Adams Crossing Subdivision, C-3, Atala Izaguirre, and Adoption of Ordinance # \_\_\_\_\_ - De Luna 13. Conditional Use Permit Renewal: Drive-Thru Service Window – Xquinkles Snackland Inspiration, 3009 N. Inspiration Road, Ste. A, Lot C1-A, Taurus Estates #3 Subdivision, C-3, Rosa Maria Uribe, Adoption of Ordinance # \_\_\_\_ and Wet Zone Ordinance # \_\_\_\_ - De Luna 14. Conditional Use Permit Renewal: Sale & On-Site Consumption of Alcoholic Beverages - The Bungalows on Shary, 3700 Plantation Grove Blvd., Lots 1 & 2, Sharyland Plantation Grove/Hotel Bungalow, PUD, Cantu Bungalows, LLC, and Adoption of Ordinance # \_\_\_\_ - De Luna 15. Conditional Use Permit Renewal: To Keep a Portable Building for Office Use-Medcare-EMS, Services, 511 W. 11th Street, The East tract of Lots 1 & 2, Block 178, Mission Original Townsite, C-4, Medcare-EMS, Inc., and Adoption of Ordinance # \_\_\_\_ - De Luna 16. Conditional Use Permit: Beauty Salon in a C-1 (Office Building) Zone, 2407 N. Shary Road, Suite B., Lot 2, Joel Ochoa Subdivision (aka Unit "C", Mezzaluna Condominium), C-1, Clarissa Ordonez, and Adoption of Ordinance#\_\_\_\_ - De Luna 17. Conditional Use Permit: Home Occupation – 2 Chair Beauty Salon, 804 W. 24th Place, Lot 74, Chaparral Heights Subdivision, R-1, Hermelinda G. Salazar, and Adoption of Ordinance# - De Luna 18. Conditional Use Permit: To install 2 level 3 D.C. charger & 2 level 2 chargers (Charging Station's), 805 E. Expressway 83., Lot 1, Spikes Phase 1 & Lots 2 & 3, Spikes Phase 2, C-3, Spikes, and Adoption of Ordinance#\_\_\_\_ - De Luna 19. Conditional Use Permit: Sale & On-Site Consumption of Alcoholic Beverages – Bar-B-Cutie Smokehouse, 2211 E. Griffin Parkway, Suite 100, Elizondo 495 Plaza Subdivision, C-3, Orlando Ochoa, and Adoption of Ordinance#\_\_\_\_ - De Luna 20. Conditional Use Permit: Drive-Thru Service Window – Twisted Sisters, 1500 W. Business 83, Suites 9 & 10, Lot A, Mission Acres, C-3, Ana Rita Garza, Adoption of
- 21. Discussion and Action to Recommend to the City Council the closure required by Union Pacific Railroad for Leonor Street being approximately 0.09 of a mile East of the intersection of Schuerbach and W. Business Hwy 83 - De Luna