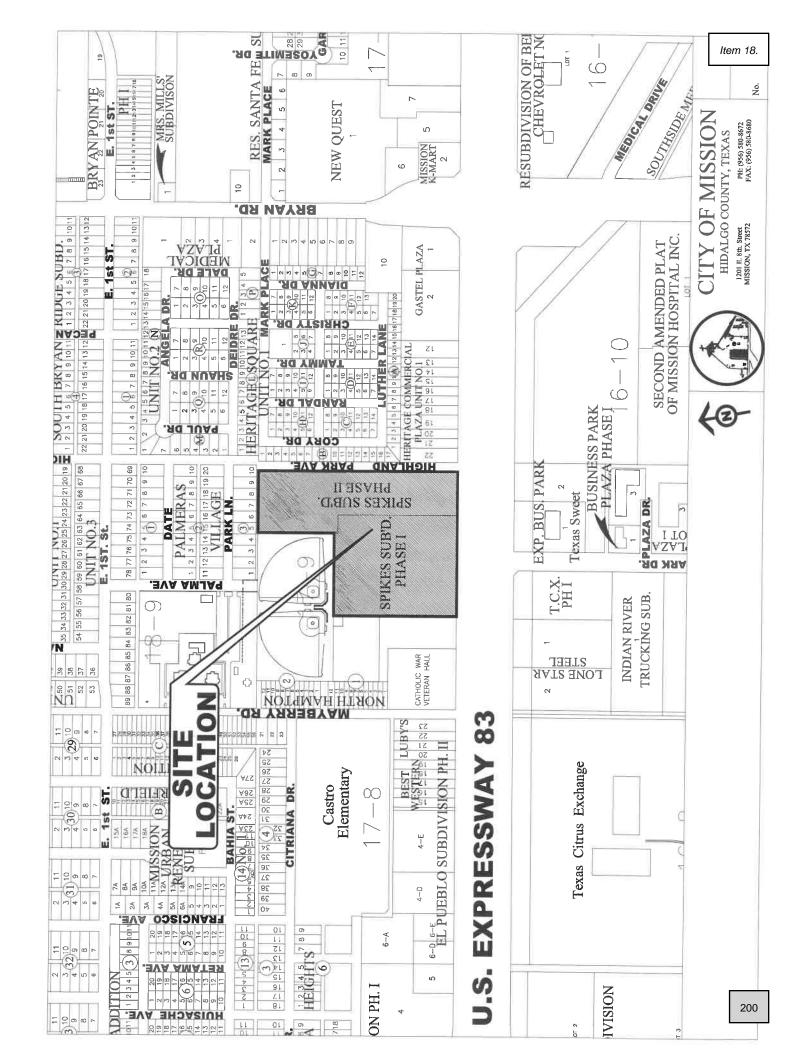

#### PLANNING & ZONING RECOMMENDATIONS

Ordinance # - De Luna

- 9. Rezoning: Tract 1: The West 20' of Lot 2, and all of Lot 1, Enchanted Valley Subdivision; Tract 2: The West 20' of the East 80' of Lot 2, Enchanted Valley Subdivision, (R-1) Single Family Residential to (C-1) Enchanted Valley Subdivision, Pedro Cruz, Jr., and Adoption of Ordinance # \_\_\_\_ - De Luna 10. Rezoning: A 2.850 acre tract being the South 2.85 acres out of Lot 39, Bell Wood Company's Subdivision, (AO-I) Agricultural Open Interim to (R-2) Duplex-Fourplex Residential, Aaron H. Balli, Jr., and Adoption of Ordinance # \_\_\_\_\_ - De Luna 11. Conditional Use Permit: Drive-Thru Service Window – Dunkin Donuts, 301 N. Shary Road, Ste. 100, Lot 1, Shary Town Plaza Subdivision, C-3, Lindsey Dumas, and Adoption of Ordinance# - De Luna 12. Conditional Use Permit: Sale & On-Site Consumption of Alcoholic Beverages – Xulcan Event Center, 2813 E. Griffin Parkway, Ste. C, Lot 1, Adams Crossing Subdivision, C-3, Atala Izaguirre, and Adoption of Ordinance # \_\_\_\_\_ - De Luna 13. Conditional Use Permit Renewal: Drive-Thru Service Window – Xquinkles Snackland Inspiration, 3009 N. Inspiration Road, Ste. A, Lot C1-A, Taurus Estates #3 Subdivision, C-3, Rosa Maria Uribe, Adoption of Ordinance # \_\_\_\_ and Wet Zone Ordinance # \_\_\_\_ - De Luna 14. Conditional Use Permit Renewal: Sale & On-Site Consumption of Alcoholic Beverages - The Bungalows on Shary, 3700 Plantation Grove Blvd., Lots 1 & 2, Sharyland Plantation Grove/Hotel Bungalow, PUD, Cantu Bungalows, LLC, and Adoption of Ordinance # \_\_\_\_ - De Luna 15. Conditional Use Permit Renewal: To Keep a Portable Building for Office Use-Medcare-EMS, Services, 511 W. 11th Street, The East tract of Lots 1 & 2, Block 178, Mission Original Townsite, C-4, Medcare-EMS, Inc., and Adoption of Ordinance # \_\_\_\_ - De Luna 16. Conditional Use Permit: Beauty Salon in a C-1 (Office Building) Zone, 2407 N. Shary Road, Suite B., Lot 2, Joel Ochoa Subdivision (aka Unit "C", Mezzaluna Condominium), C-1, Clarissa Ordonez, and Adoption of Ordinance#\_\_\_\_ - De Luna 17. Conditional Use Permit: Home Occupation – 2 Chair Beauty Salon, 804 W. 24th Place, Lot 74, Chaparral Heights Subdivision, R-1, Hermelinda G. Salazar, and Adoption of Ordinance# - De Luna 18. Conditional Use Permit: To install 2 level 3 D.C. charger & 2 level 2 chargers (Charging Station's), 805 E. Expressway 83., Lot 1, Spikes Phase 1 & Lots 2 & 3, Spikes Phase 2, C-3, Spikes, and Adoption of Ordinance#\_\_\_\_ - De Luna 19. Conditional Use Permit: Sale & On-Site Consumption of Alcoholic Beverages – Bar-B-Cutie Smokehouse, 2211 E. Griffin Parkway, Suite 100, Elizondo 495 Plaza Subdivision, C-3, Orlando Ochoa, and Adoption of Ordinance#\_\_\_\_ - De Luna 20. Conditional Use Permit: Drive-Thru Service Window – Twisted Sisters, 1500 W. Business 83, Suites 9 & 10, Lot A, Mission Acres, C-3, Ana Rita Garza, Adoption of
- 21. Discussion and Action to Recommend to the City Council the closure required by Union Pacific Railroad for Leonor Street being approximately 0.09 of a mile East of the intersection of Schuerbach and W. Business Hwy 83 - De Luna