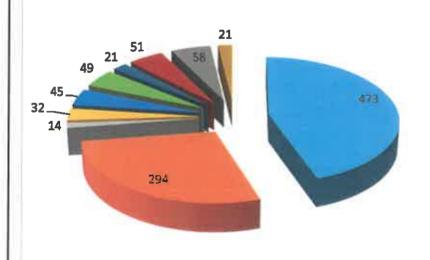

## Criminal Investigations Criminal Case Submissions

Adult Misdemeanor Cases Submitted to DA's Office

Adult Felony Cases Submitted to DA's Office

Adult Cases Submitted to Mission Municipal Court

**Adult Misdemeanor Arrests** 

**Adult Felony Arrest** 

Juvenile Misdemeanor Cases Submitted to Juvenile **Probation Department** 

Juvenile Felony Cases Submitted to Juvenile

**Probation Department** 

Juvenile Cases Submitted to Mission Municipal Court

Juvenile MisdemeanorArrests

**Juvenile Felony Arrests** 

**Total Open Cases** 

| may 24 | FY 23-24 YID |
|--------|--------------|
| 48     | 473          |
| 40     | 294          |
| 2      | 14           |
| 17     | 32           |
| 14     | 45           |
| 9      | 49           |
| 5      | 21           |
| 13     | 51           |
| 9      | 58           |
| 5      | 21           |
| 277    | 277          |