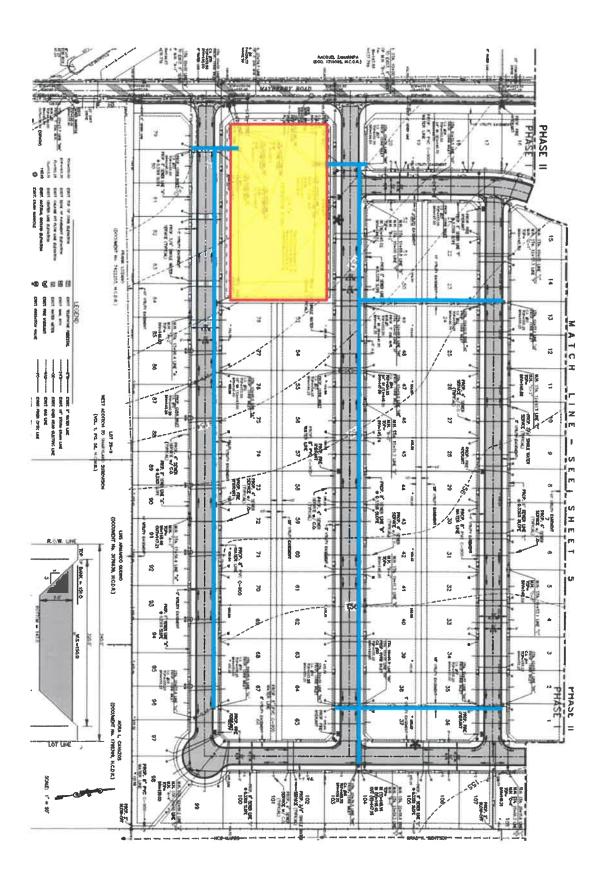

et in phase I with a choked 18" pipe. The phase I detention pond outfall will be along the east side of Mayberry Road extending south to and tie to an existing inlet approximately 170' north of Mile 2 North. The City Engineer has reviewed and approved the drainage report.

# **OTHER COMMENTS**

Water District Exclusion and Assignment of Water Rights or payment of \$3000 per ac. ft.

Escrow Park fees (183 Lots x \$500 = \$91,500.00)

Traffic Impact Analysis

Must Comply with all other format findings

# **RECOMMENDATION**

Staff recommends approval subject to:

- 1. Payment of Capital Sewer Recovery Fees
- 2. Payment of Park Fees
- 3. Provide Water District Exclusion, Assignment of Water Rights or payment of imposed fee, and
- 4. Submittal of required Traffic Impact Analysis

















# Drainage Statement Sonoma Ranch Subdivision Mission, Texas

#### Introduction

Sonoma Ranch Subdivision is a 38.99 acre tract of land out of Lot 30-9, West Addition to Sharyland Subdivision as recorded in Volume 1, Page 56, Hidalgo County Map Records. Sonoma Ranch Subdivision will be developed in two phases. This drainage statement addresses both phases of this subdivision. The subdivision is located along the east side of Mayberry Road approximately 1,320 feet north of Mile 2 and is within the city limits of Mission, Texas.

#### Flood Plain

Sonoma Ranch Subdivision is located in Zone "C" on a Flood Insurance Rate Map, Community Panel No. 480334 0400C, map revised November 16, 1982. Zone "C" is defined as "areas of minimal flooding (no shading)." The minimum finish floor elevation sh