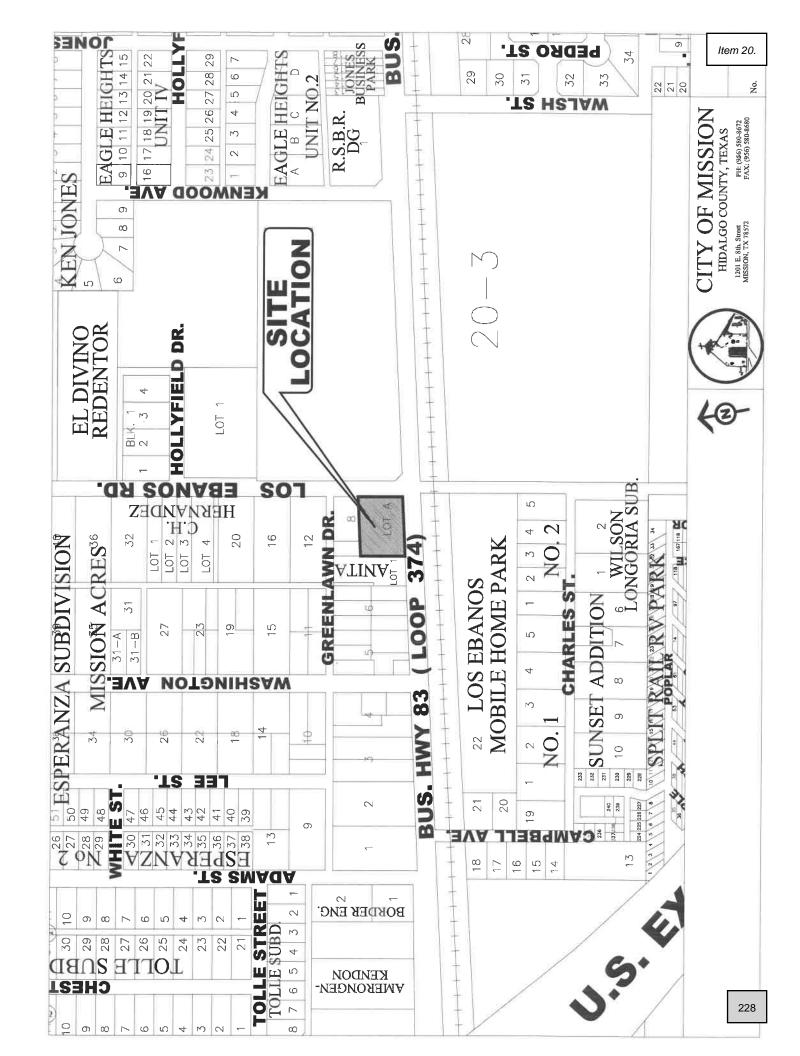

#### PLANNING & ZONING RECOMMENDATIONS

Ordinance # - De Luna

- 9. Rezoning: Tract 1: The West 20' of Lot 2, and all of Lot 1, Enchanted Valley Subdivision; Tract 2: The West 20' of the East 80' of Lot 2, Enchanted Valley Subdivision, (R-1) Single Family Residential to (C-1) Enchanted Valley Subdivision, Pedro Cruz, Jr., and Adoption of Ordinance # \_\_\_\_ - De Luna 10. Rezoning: A 2.850 acre tract being the South 2.85 acres out of Lot 39, Bell Wood Company's Subdivision, (AO-I) Agricultural Open Interim to (R-2) Duplex-Fourplex Residential, Aaron H. Balli, Jr., and Adoption of Ordinance # \_\_\_\_\_ - De Luna 11. Conditional Use Permit: Drive-Thru Service Window – Dunkin Donuts, 301 N. Shary Road, Ste. 100, Lot 1, Shary Town Plaza Subdivision, C-3, Lindsey Dumas, and Adoption of Ordinance# - De Luna 12. Conditional Use Permit: Sale & On-Site Consumption of Alcoholic Beverages – Xulcan Event Center, 2813 E. Griffin Parkway, Ste. C, Lot 1, Adams Crossing Subdivision, C-3, Atala Izaguirre, and Adoption of Ordinance # \_\_\_\_\_ - De Luna 13. Conditional Use Permit Renewal: Drive-Thru Service Window – Xquinkles Snackland Inspiration, 3009 N. Inspiration Road, Ste. A, Lot C1-A, Taurus Estates #3 Subdivision, C-3, Rosa Maria Uribe, Adoption of Ordinance # \_\_\_\_ and Wet Zone Ordinance # \_\_\_\_ - De Luna 14. Conditional Use Permit Renewal: Sale & On-Site Consumption of Alcoholic Beverages - The Bungalows on Shary, 3700 Plantation Grove Blvd., Lots 1 & 2, Sharyland Plantation Grove/Hotel Bungalow, PUD, Cantu Bungalows, LLC, and Adoption of Ordinance # \_\_\_\_ - De Luna 15. Conditional Use Permit Renewal: To Keep a Portable Building for Office Use-Medcare-EMS, Services, 511 W. 11th Street, The East tract of Lots 1 & 2, Block 178, Mission Original Townsite, C-4, Medcare-EMS, Inc., and Adoption of Ordinance # \_\_\_\_ - De Luna 16. Conditional Use Permit: Beauty Salon in a C-1 (Office Building) Zone, 2407 N. Shary Road, Suite B., Lot 2, Joel Ochoa Subdivision (aka Unit "C", Mezzaluna Condominium), C-1, Clarissa Ordonez, and Adoption of Ordinance#\_\_\_\_ - De Luna 17. Conditional Use Permit: Home Occupation – 2 Chair Beauty Salon, 804 W. 24th Place, Lot 74, Chaparral Heights Subdivision, R-1, Hermelinda G. Salazar, and Adoption of Ordinance# - De Luna 18. Conditional Use Permit: To install 2 level 3 D.C. charger & 2 level 2 chargers (Charging Station's), 805 E. Expressway 83., Lot 1, Spikes Phase 1 & Lots 2 & 3, Spikes Phase 2, C-3, Spikes, and Adoption of Ordinance#\_\_\_\_ - De Luna 19. Conditional Use Permit: Sale & On-Site Consumption of Alcoholic Beverages – Bar-B-Cutie Smokehouse, 2211 E. Griffin Parkway, Suite 100, Elizondo 495 Plaza Subdivision, C-3, Orlando Ochoa, and Adoption of Ordinance#\_\_\_\_ - De Luna 20. Conditional Use Permit: Drive-Thru Service Window – Twisted Sisters, 1500 W. Business 83, Suites 9 & 10, Lot A, Mission Acres, C-3, Ana Rita Garza, Adoption of
- 21. Discussion and Action to Recommend to the City Council the closure required by Union Pacific Railroad for Leonor Street being approximately 0.09 of a mile East of the intersection of Schuerbach and W. Business Hwy 83 - De Luna