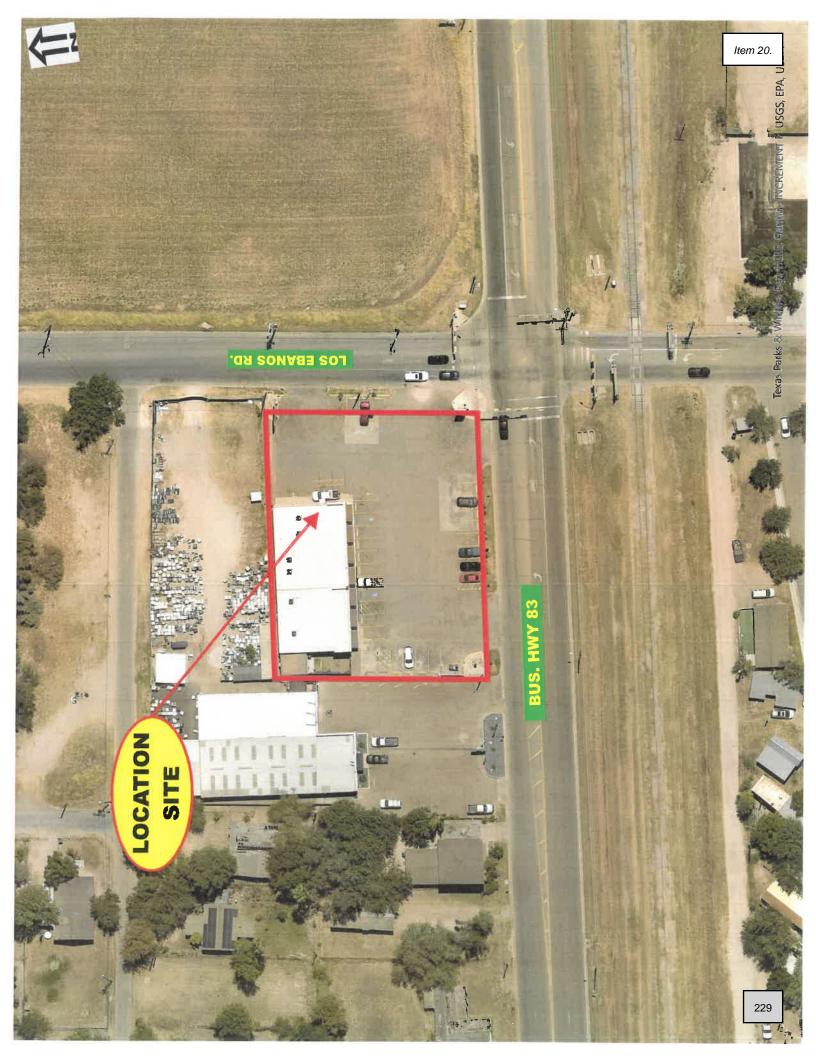

#### PLANNING & ZONING RECOMMENDATIONS

Ordinance # - De Luna

- 9. Rezoning: Tract 1: The West 20' of Lot 2, and all of Lot 1, Enchanted Valley Subdivision; Tract 2: The West 20' of the East 80' of Lot 2, Enchanted Valley Subdivision, (R-1) Single Family Residential to (C-1) Enchanted Valley Subdivision, Pedro Cruz, Jr., and Adoption of Ordinance # \_\_\_\_ - De Luna 10. Rezoning: A 2.850 acre tract being the South 2.85 acres out of Lot 39, Bell Wood Company's Subdivision, (AO-I) Agricultural Open Interim to (R-2) Duplex-Fourplex Residential, Aaron H. Balli, Jr., and Adoption of Ordinance # \_\_\_\_\_ - De Luna 11. Conditional Use Permit: Drive-Thru Service Window – Dunkin Donuts, 301 N. Shary Road, Ste. 100, Lot 1, Shary Town Plaza Subdivision, C-3, Lindsey Dumas, and Adoption of Ordinance# - De Luna 12. Conditional Use Permit: Sale & On-Site Consumption of Alcoholic Beverages – Xulcan Event Center, 2813 E. Griffin Parkway, Ste. C, Lot 1, Adams Crossing Subdivision, C-3, Atala Izaguirre, and Adoption of Ordinance # \_\_\_\_\_ - De Luna 13. Conditional Use Permit Renewal: Drive-Thru Service Window – Xquinkles Snackland Inspiration, 3009 N. Inspiration Road, Ste. A, Lot C1-A, Taurus Estates #3 Subdivision, C-3, Rosa Maria Uribe, Adoption of Ordinance # \_\_\_\_ and Wet Zone Ordinance # \_\_\_\_ - De Luna 14. Conditional Use Permit Renewal: Sale & On-Site Consumption of Alcoholic Beverages - The Bungalows on Shary, 3700 Plantation Grove Blvd., Lots 1 & 2, Sharyland Plantation Grove/Hotel Bungalow, PUD, Cantu Bungalows, LLC, and Adoption of Ordinance # \_\_\_\_ - De Luna 15. Conditional Use Permit Renewal: To Keep a Portable Building for Office Use-Medcare-EMS, Services, 511 W. 11th Street, The East tract of Lots 1 & 2, Block 178, Mission Original Townsite, C-4, Medcare-EMS, Inc., and Adoption of Ordinance # \_\_\_\_ - De Luna 16. Conditional Use Permit: Beauty Salon in a C-1 (Office Building) Zone, 2407 N. Shary Road, Suite B., Lot 2, Joel Ochoa Subdivision (aka Unit "C", Mezzaluna Condominium), C-1, Clarissa Ordonez, and Adoption of Ordinance#\_\_\_\_ - De Luna 17. Conditional Use Permit: Home Occupation – 2 Chair Beauty Salon, 804 W. 24th Place, Lot 74, Chaparral Heights Subdivision, R-1, Hermelinda G. Salazar, and Adoption of Ordinance# - De Luna 18. Conditional Use Permit: To install 2 level 3 D.C. charger & 2 level 2 chargers (Charging Station's), 805 E. Expressway 83., Lot 1, Spikes Phase 1 & Lots 2 & 3, Spikes Phase 2, C-3, Spikes, and Adoption of Ordinance#\_\_\_\_ - De Luna 19. Conditional Use Permit: Sale & On-Site Consumption of Alcoholic Beverages – Bar-B-Cutie Smokehouse, 2211 E. Griffin Parkway, Suite 100, Elizondo 495 Plaza Subdivision, C-3, Orlando Ochoa, and Adoption of Ordinance#\_\_\_\_ - De Luna 20. Conditional Use Permit: Drive-Thru Service Window – Twisted Sisters, 1500 W. Business 83, Suites 9 & 10, Lot A, Mission Acres, C-3, Ana Rita Garza, Adoption of
- 21. Discussion and Action to Recommend to the City Council the closure required by Union Pacific Railroad for Leonor Street being approximately 0.09 of a mile East of the intersection of Schuerbach and W. Business Hwy 83 - De Luna