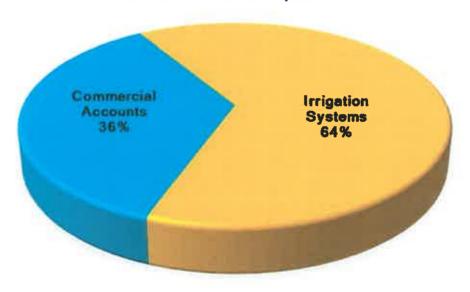

#### Water Distribution - Backflow Prevention Inspections

There were fourteen (14) Backflow Prevention Assembly Inspections that Mauro Anzaldua Jr. performed to keep our water lines free from back slphonages and water backflow contamination for May.

2023-24 Backflow Inspections

| Tests / Surveys                       | Oct | Nov | Dec | Jan | Feb | Mar | Apr | May | YTD<br>23-24 | FY<br>22-23 |
|---------------------------------------|-----|-----|-----|-----|-----|-----|-----|-----|--------------|-------------|
| Inspection of <i>Commercial</i> Accts | 9   | 7   | 5   | 7   | 8   | 4   | 3   | 5   | 48           | 80          |
| Inspection of Sprinkler Accts         | 14  | 16  | 11  | 13  | 10  | 12  | 9   | 9   | 94           | 165         |