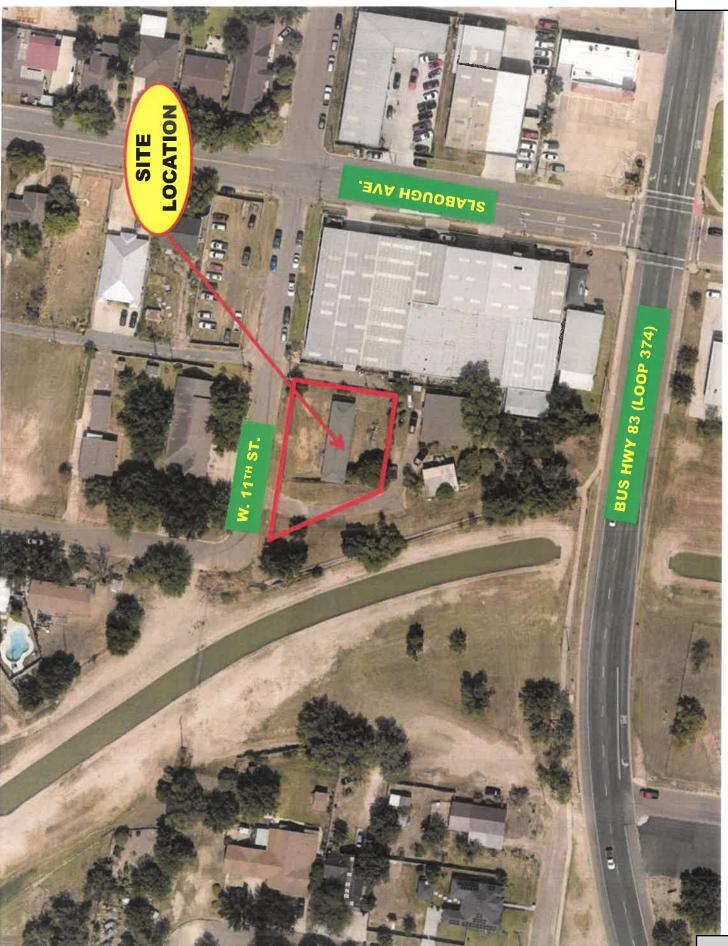

#### PLANNING & ZONING RECOMMENDATIONS

Ordinance # - De Luna

- 9. Rezoning: Tract 1: The West 20' of Lot 2, and all of Lot 1, Enchanted Valley Subdivision; Tract 2: The West 20' of the East 80' of Lot 2, Enchanted Valley Subdivision, (R-1) Single Family Residential to (C-1) Enchanted Valley Subdivision, Pedro Cruz, Jr., and Adoption of Ordinance # \_\_\_\_ - De Luna 10. Rezoning: A 2.850 acre tract being the South 2.85 acres out of Lot 39, Bell Wood Company's Subdivision, (AO-I) Agricultural Open Interim to (R-2) Duplex-Fourplex Residential, Aaron H. Balli, Jr., and Adoption of Ordinance # \_\_\_\_\_ - De Luna 11. Conditional Use Permit: Drive-Thru Service Window – Dunkin Donuts, 301 N. Shary Road, Ste. 100, Lot 1, Shary Town Plaza Subdivision, C-3, Lindsey Dumas, and Adoption of Ordinance# - De Luna 12. Conditional Use Permit: Sale & On-Site Consumption of Alcoholic Beverages – Xulcan Event Center, 2813 E. Griffin Parkway, Ste. C, Lot 1, Adams Crossing Subdivision, C-3, Atala Izaguirre, and Adoption of Ordinance # \_\_\_\_\_ - De Luna 13. Conditional Use Permit Renewal: Drive-Thru Service Window – Xquinkles Snackland Inspiration, 3009 N. Inspiration Road, Ste. A, Lot C1-A, Taurus Estates #3 Subdivision, C-3, Rosa Maria Uribe, Adoption of Ordinance # \_\_\_\_ and Wet Zone Ordinance # \_\_\_\_ - De Luna 14. Conditional Use Permit Renewal: Sale & On-Site Consumption of Alcoholic Beverages - The Bungalows on Shary, 3700 Plantation Grove Blvd., Lots 1 & 2, Sharyland Plantation Grove/Hotel Bungalow, PUD, Cantu Bungalows, LLC, and Adoption of Ordinance # \_\_\_\_ - De Luna 15. Conditional Use Permit Renewal: To Keep a Portable Building for Office Use-Medcare-EMS, Services, 511 W. 11th Street, The East tract of Lots 1 & 2, Block 178, Mission Original Townsite, C-4, Medcare-EMS, Inc., and Adoption of Ordinance # \_\_\_\_ - De Luna 16. Conditional Use Permit: Beauty Salon in a C-1 (Office Building) Zone, 2407 N. Shary Road, Suite B., Lot 2, Joel Ochoa Subdivision (aka Unit "C", Mezzaluna Condominium), C-1, Clarissa Ordonez, and Adoption of Ordinance#\_\_\_\_ - De Luna 17. Conditional Use Permit: Home Occupation – 2 Chair Beauty Salon, 804 W. 24th Place, Lot 74, Chaparral Heights Subdivision, R-1, Hermelinda G. Salazar, and Adoption of Ordinance# - De Luna 18. Conditional Use Permit: To install 2 level 3 D.C. charger & 2 level 2 chargers (Charging Station's), 805 E. Expressway 83., Lot 1, Spikes Phase 1 & Lots 2 & 3, Spikes Phase 2, C-3, Spikes, and Adoption of Ordinance#\_\_\_\_ - De Luna 19. Conditional Use Permit: Sale & On-Site Consumption of Alcoholic Beverages – Bar-B-Cutie Smokehouse, 2211 E. Griffin Parkway, Suite 100, Elizondo 495 Plaza Subdivision, C-3, Orlando Ochoa, and Adoption of Ordinance#\_\_\_\_ - De Luna 20. Conditional Use Permit: Drive-Thru Service Window – Twisted Sisters, 1500 W. Business 83, Suites 9 & 10, Lot A, Mission Acres, C-3, Ana Rita Garza, Adoption of
- 21. Discussion and Action to Recommend to the City Council the closure required by Union Pacific Railroad for Leonor Street being approximately 0.09 of a mile East of the intersection of Schuerbach and W. Business Hwy 83 - De Luna