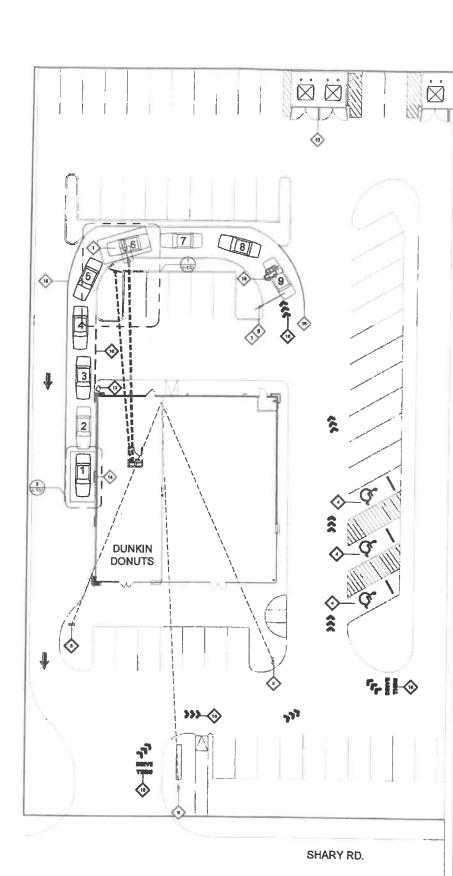

#### PLANNING & ZONING RECOMMENDATIONS

Ordinance # - De Luna

- 9. Rezoning: Tract 1: The West 20' of Lot 2, and all of Lot 1, Enchanted Valley Subdivision; Tract 2: The West 20' of the East 80' of Lot 2, Enchanted Valley Subdivision, (R-1) Single Family Residential to (C-1) Enchanted Valley Subdivision, Pedro Cruz, Jr., and Adoption of Ordinance # \_\_\_\_ - De Luna 10. Rezoning: A 2.850 acre tract being the South 2.85 acres out of Lot 39, Bell Wood Company's Subdivision, (AO-I) Agricultural Open Interim to (R-2) Duplex-Fourplex Residential, Aaron H. Balli, Jr., and Adoption of Ordinance # \_\_\_\_\_ - De Luna 11. Conditional Use Permit: Drive-Thru Service Window – Dunkin Donuts, 301 N. Shary Road, Ste. 100, Lot 1, Shary Town Plaza Subdivision, C-3, Lindsey Dumas, and Adoption of Ordinance# - De Luna 12. Conditional Use Permit: Sale & On-Site Consumption of Alcoholic Beverages – Xulcan Event Center, 2813 E. Griffin Parkway, Ste. C, Lot 1, Adams Crossing Subdivision, C-3, Atala Izaguirre, and Adoption of Ordinance # \_\_\_\_\_ - De Luna 13. Conditional Use Permit Renewal: Drive-Thru Service Window – Xquinkles Snackland Inspiration, 3009 N. Inspiration Road, Ste. A, Lot C1-A, Taurus Estates #3 Subdivision, C-3, Rosa Maria Uribe, Adoption of Ordinance # \_\_\_\_ and Wet Zone Ordinance # \_\_\_\_ - De Luna 14. Conditional Use Permit Renewal: Sale & On-Site Consumption of Alcoholic Beverages - The Bungalows on Shary, 3700 Plantation Grove Blvd., Lots 1 & 2, Sharyland Plantation Grove/Hotel Bungalow, PUD, Cantu Bungalows, LLC, and Adoption of Ordinance # \_\_\_\_ - De Luna 15. Conditional Use Permit Renewal: To Keep a Portable Building for Office Use-Medcare-EMS, Services, 511 W. 11th Street, The East tract of Lots 1 & 2, Block 178, Mission Original Townsite, C-4, Medcare-EMS, Inc., and Adoption of Ordinance # \_\_\_\_ - De Luna 16. Conditional Use Permit: Beauty Salon in a C-1 (Office Building) Zone, 2407 N. Shary Road, Suite B., Lot 2, Joel Ochoa Subdivision (aka Unit "C", Mezzaluna Condominium), C-1, Clarissa Ordonez, and Adoption of Ordinance#\_\_\_\_ - De Luna 17. Conditional Use Permit: Home Occupation – 2 Chair Beauty Salon, 804 W. 24th Place, Lot 74, Chaparral Heights Subdivision, R-1, Hermelinda G. Salazar, and Adoption of Ordinance# - De Luna 18. Conditional Use Permit: To install 2 level 3 D.C. charger & 2 level 2 chargers (Charging Station's), 805 E. Expressway 83., Lot 1, Spikes Phase 1 & Lots 2 & 3, Spikes Phase 2, C-3, Spikes, and Adoption of Ordinance#\_\_\_\_ - De Luna 19. Conditional Use Permit: Sale & On-Site Consumption of Alcoholic Beverages – Bar-B-Cutie Smokehouse, 2211 E. Griffin Parkway, Suite 100, Elizondo 495 Plaza Subdivision, C-3, Orlando Ochoa, and Adoption of Ordinance#\_\_\_\_ - De Luna 20. Conditional Use Permit: Drive-Thru Service Window – Twisted Sisters, 1500 W. Business 83, Suites 9 & 10, Lot A, Mission Acres, C-3, Ana Rita Garza, Adoption of
- 21. Discussion and Action to Recommend to the City Council the closure required by Union Pacific Railroad for Leonor Street being approximately 0.09 of a mile East of the intersection of Schuerbach and W. Business Hwy 83 - De Luna