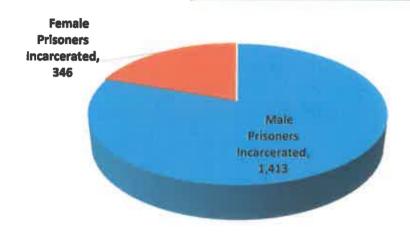

### Jail Division

Adults

Male Prisoners Incarcerated
Female Prisoners Incarcerated

#### Total

| may 24 | FY 28-24 YID |
|--------|--------------|
| 177    | 1,413        |
| 47     | 346          |
| 224    | 1,759        |