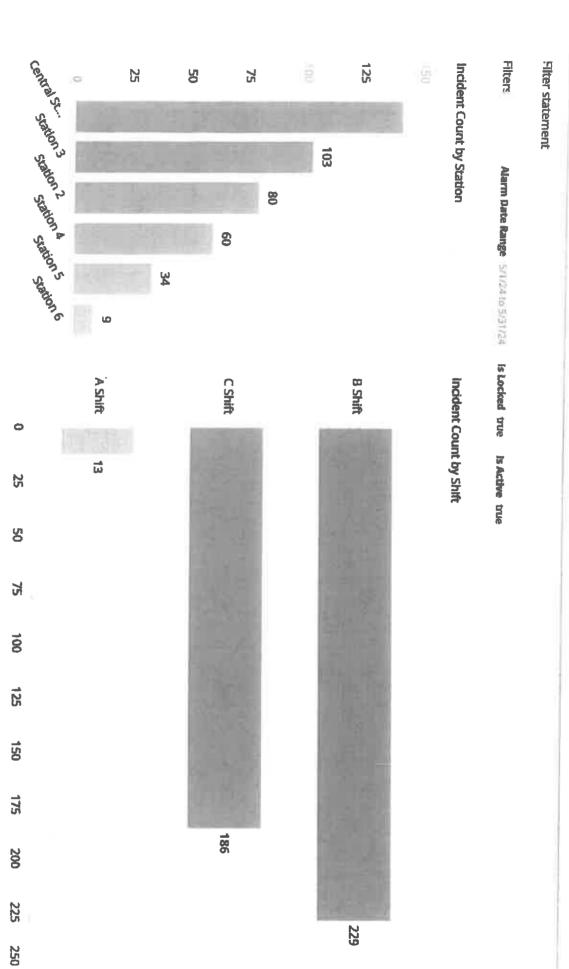

|

Filter statement

Filters

Alarm Date Range 5/1/24 to 1/31/24 Is Locked true is Active true

## Fire Incident Cou

Count of Total Incidents

Incident Count by Month

Count of Incidents
428

428

**428** 

05/2024

13



### Filter statement

| Elters                             |
|------------------------------------|
| Alarm Date Range 5/1/24 to 5/31/24 |
| is Locked   tripe                  |
| U                                  |

is Active true

Percent of Incident Responses by Incident Type

Count of Inciden

### 2024

Central Station

A Shuft # Shift

Station

Shift

Unit Name

Count of Incident Responses

Medic 2 Quint Engine 1 Medic 1 Medic 2

Sector

Engine 4

C Shuft

### Modic 2



| Station               | Shift   | Unit Name | 2024<br>Count of Incidents |
|-----------------------|---------|-----------|----------------------------|
|                       | A Shift | Medic 2   | 2                          |
|                       |         | Engine 1  | 23                         |
|