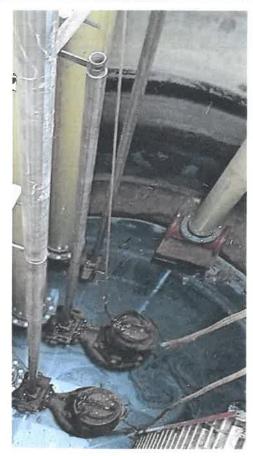

#### 2023-24 Water & Wastewater Major Ongoing Construction Projects

| N. Conway<br>Sewer Improvements | 5,280 LF<br>(Mile 2 to Mile 3) | 90%                        | 90%               | \$ 687,110                 | RDH Site &<br>Concrete LLC |
|---------------------------------|--------------------------------|----------------------------|-------------------|----------------------------|----------------------------|
| Project Name                    | Linear<br>Feet                 | Construction<br>Completion | Current<br>Status | Construction Cost Estimate | Contractor                 |

**Wastewater - Facility Activities** The Supervisory Staff continues to support the team with training goals and best practices towards maintaining the Plant in compliance with TCEQ regulatory inspections. The Plant continues to finalize the UV Disinfection Systems Project. Plans to rehabilitate the Disinfection System will allow the disinfection process to continue for an extended period of time without the added cost of new construction to main structures. The Main Lift Station No. 2 Rehabilitation Project has commenced; Mor-Wil began working on this project since April 2024.