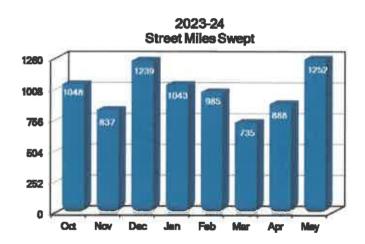

675

740

5,823

City Street Miles Swept Mr. Torres and Mr. Gutierrez, Sweeper Operators, cleaned 1,252 miles.

Street Sweeper Miles

Apr

May

**Totals** 

| Street Sweeper Miles |       |               |  |  |  |
|----------------------|-------|---------------|--|--|--|
| Month                | 22-23 | 23-24         |  |  |  |
| Oct                  | 199   | 1,048         |  |  |  |
| Nov                  | 478   | 837           |  |  |  |
| Dec                  | 612   | 1,239         |  |  |  |
| Jan                  | 964   | 1,043         |  |  |  |
| Feb                  | 2,042 | 985           |  |  |  |
| Mar                  | 1,555 | <b>7</b> 35   |  |  |  |
| Арг                  | 405   | 888           |  |  |  |
| May                  | 1,515 | <b>1</b> ,252 |  |  |  |
| Totals               | 7,770 | 8,027         |  |  |  |
|                      |       |               |  |  |  |