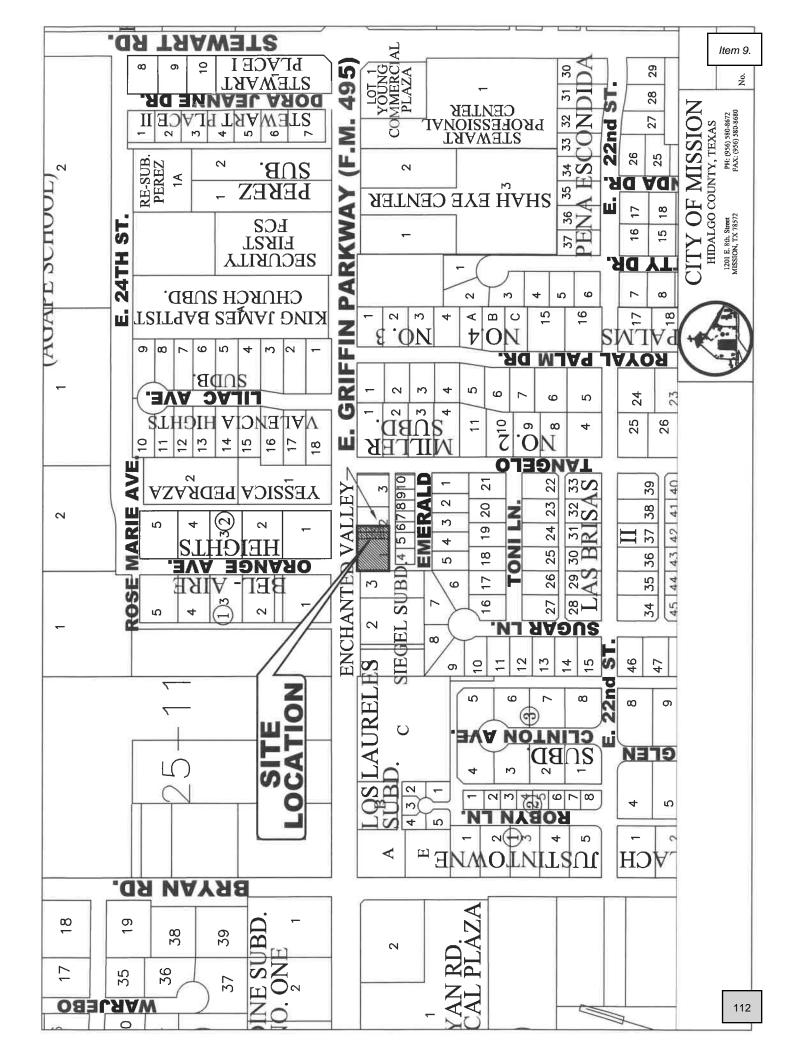

#### PLANNING & ZONING RECOMMENDATIONS

Ordinance # - De Luna

- 9. Rezoning: Tract 1: The West 20' of Lot 2, and all of Lot 1, Enchanted Valley Subdivision; Tract 2: The West 20' of the East 80' of Lot 2, Enchanted Valley Subdivision, (R-1) Single Family Residential to (C-1) Enchanted Valley Subdivision, Pedro Cruz, Jr., and Adoption of Ordinance # \_\_\_\_ - De Luna 10. Rezoning: A 2.850 acre tract being the South 2.85 acres out of Lot 39, Bell Wood Company's Subdivision, (AO-I) Agricultural Open Interim to (R-2) Duplex-Fourplex Residential, Aaron H. Balli, Jr., and Adoption of Ordinance # \_\_\_\_\_ - De Luna 11. Conditional Use Permit: Drive-Thru Service Window – Dunkin Donuts, 301 N. Shary Road, Ste. 100, Lot 1, Shary Town Plaza Subdivision, C-3, Lindsey Dumas, and Adoption of Ordinance# - De Luna 12. Conditional Use Permit: Sale & On-Site Consumption of Alcoholic Beverages – Xulcan Event Center, 2813 E. Griffin Parkway, Ste. C, Lot 1, Adams Crossing Subdivision, C-3, Atala Izaguirre, and Adoption of Ordinance # \_\_\_\_\_ - De Luna 13. Conditional Use Permit Renewal: Drive-Thru Service Window – Xquinkles Snackland Inspiration, 3009 N. Inspiration Road, Ste. A, Lot C1-A, Taurus Estates #3 Subdivision, C-3, Rosa Maria Uribe, Adoption of Ordinance # \_\_\_\_ and Wet Zone Ordinance # \_\_\_\_ - De Luna 14. Conditional Use Permit Renewal: Sale & On-Site Consumption of Alcoholic Beverages - The Bungalows on Shary, 3700 Plantation Grove Blvd., Lots 1 & 2, Sharyland Plantation Grove/Hotel Bungalow, PUD, Cantu Bungalows, LLC, and Adoption of Ordinance # \_\_\_\_ - De Luna 15. Conditional Use Permit Renewal: To Keep a Portable Building for Office Use-Medcare-EMS, Services, 511 W. 11th Street, The East tract of Lots 1 & 2, Block 178, Mission Original Townsite, C-4, Medcare-EMS, Inc., and Adoption of Ordinance # \_\_\_\_ - De Luna 16. Conditional Use Permit: Beauty Salon in a C-1 (Office Building) Zone, 2407 N. Shary Road, Suite B., Lot 2, Joel Ochoa Subdivision (aka Unit "C", Mezzaluna Condominium), C-1, Clarissa Ordonez, and Adoption of Ordinance#\_\_\_\_ - De Luna 17. Conditional Use Permit: Home Occupation – 2 Chair Beauty Salon, 804 W. 24th Place, Lot 74, Chaparral Heights Subdivision, R-1, Hermelinda G. Salazar, and Adoption of Ordinance# - De Luna 18. Conditional Use Permit: To install 2 level 3 D.C. charger & 2 level 2 chargers (Charging Station's), 805 E. Expressway 83., Lot 1, Spikes Phase 1 & Lots 2 & 3, Spikes Phase 2, C-3, Spikes, and Adoption of Ordinance#\_\_\_\_ - De Luna 19. Conditional Use Permit: Sale & On-Site Consumption of Alcoholic Beverages – Bar-B-Cutie Smokehouse, 2211 E. Griffin Parkway, Suite 100, Elizondo 495 Plaza Subdivision, C-3, Orlando Ochoa, and Adoption of Ordinance#\_\_\_\_ - De Luna 20. Conditional Use Permit: Drive-Thru Service Window – Twisted Sisters, 1500 W. Business 83, Suites 9 & 10, Lot A, Mission Acres, C-3, Ana Rita Garza, Adoption of
- 21. Discussion and Action to Recommend to the City Council the closure required by Union Pacific Railroad for Leonor Street being approximately 0.09 of a mile East of the intersection of Schuerbach and W. Business Hwy 83 - De Luna