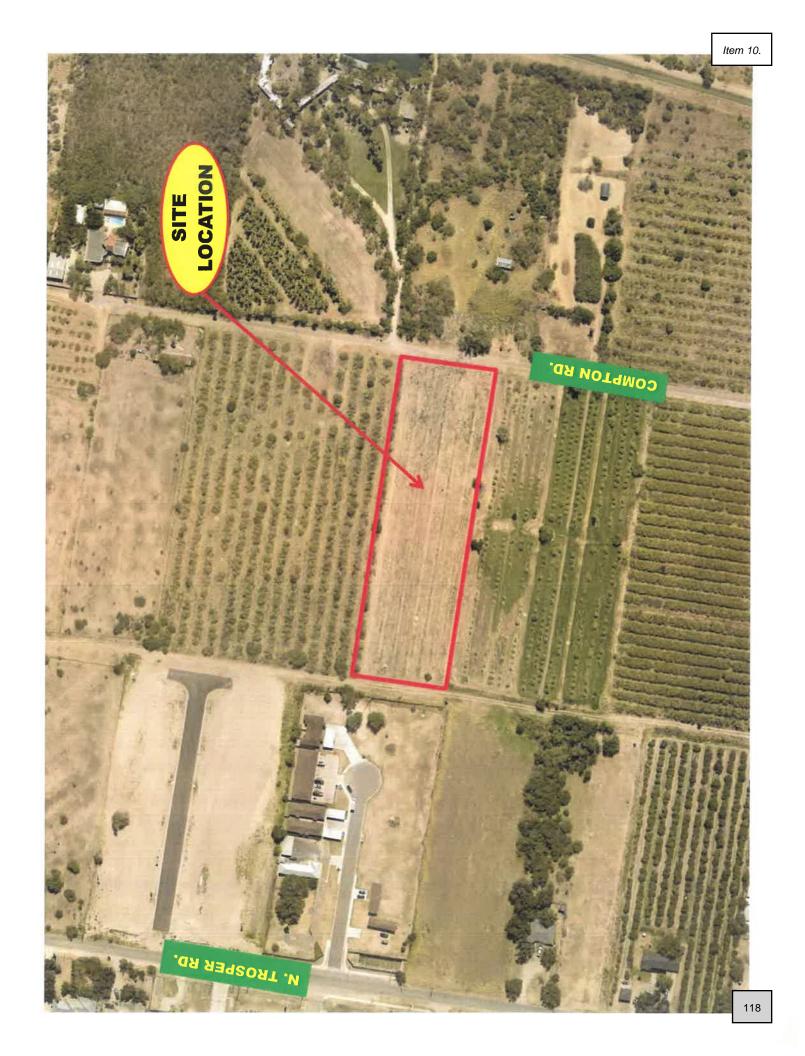

#### PLANNING & ZONING RECOMMENDATIONS

Ordinance # - De Luna

- 9. Rezoning: Tract 1: The West 20' of Lot 2, and all of Lot 1, Enchanted Valley Subdivision; Tract 2: The West 20' of the East 80' of Lot 2, Enchanted Valley Subdivision, (R-1) Single Family Residential to (C-1) Enchanted Valley Subdivision, Pedro Cruz, Jr., and Adoption of Ordinance # \_\_\_\_ - De Luna 10. Rezoning: A 2.850 acre tract being the South 2.85 acres out of Lot 39, Bell Wood Company's Subdivision, (AO-I) Agricultural Open Interim to (R-2) Duplex-Fourplex Residential, Aaron H. Balli, Jr., and Adoption of Ordinance # \_\_\_\_\_ - De Luna 11. Conditional Use Permit: Drive-Thru Service Window – Dunkin Donuts, 301 N. Shary Road, Ste. 100, Lot 1, Shary Town Plaza Subdivision, C-3, Lindsey Dumas, and Adoption of Ordinance# - De Luna 12. Conditional Use Permit: Sale & On-Site Consumption of Alcoholic Beverages – Xulcan Event Center, 2813 E. Griffin Parkway, Ste. C, Lot 1, Adams Crossing Subdivision, C-3, Atala Izaguirre, and Adoption of Ordinance # \_\_\_\_\_ - De Luna 13. Conditional Use Permit Renewal: Drive-Thru Service Window – Xquinkles Snackland Inspiration, 3009 N. Inspiration Road, Ste. A, Lot C1-A, Taurus Estates #3 Subdivision, C-3, Rosa Maria Uribe, Adoption of Ordinance # \_\_\_\_ and Wet Zone Ordinance # \_\_\_\_ - De Luna 14. Conditional Use Permit Renewal: Sale & On-Site Consumption of Alcoholic Beverages - The Bungalows on Shary, 3700 Plantation Grove Blvd., Lots 1 & 2, Sharyland Plantation Grove/Hotel Bungalow, PUD, Cantu Bungalows, LLC, and Adoption of Ordinance # \_\_\_\_ - De Luna 15. Conditional Use Permit Renewal: To Keep a Portable Building for Office Use-Medcare-EMS, Services, 511 W. 11th Street, The East tract of Lots 1 & 2, Block 178, Mission Original Townsite, C-4, Medcare-EMS, Inc., and Adoption of Ordinance # \_\_\_\_ - De Luna 16. Conditional Use Permit: Beauty Salon in a C-1 (Office Building) Zone, 2407 N. Shary Road, Suite B., Lot 2, Joel Ochoa Subdivision (aka Unit "C", Mezzaluna Condominium), C-1, Clarissa Ordonez, and Adoption of Ordinance#\_\_\_\_ - De Luna 17. Conditional Use Permit: Home Occupation – 2 Chair Beauty Salon, 804 W. 24th Place, Lot 74, Chaparral Heights Subdivision, R-1, Hermelinda G. Salazar, and Adoption of Ordinance# - De Luna 18. Conditional Use Permit: To install 2 level 3 D.C. charger & 2 level 2 chargers (Charging Station's), 805 E. Expressway 83., Lot 1, Spikes Phase 1 & Lots 2 & 3, Spikes Phase 2, C-3, Spikes, and Adoption of Ordinance#\_\_\_\_ - De Luna 19. Conditional Use Permit: Sale & On-Site Consumption of Alcoholic Beverages – Bar-B-Cutie Smokehouse, 2211 E. Griffin Parkway, Suite 100, Elizondo 495 Plaza Subdivision, C-3, Orlando Ochoa, and Adoption of Ordinance#\_\_\_\_ - De Luna 20. Conditional Use Permit: Drive-Thru Service Window – Twisted Sisters, 1500 W. Business 83, Suites 9 & 10, Lot A, Mission Acres, C-3, Ana Rita Garza, Adoption of
- 21. Discussion and Action to Recommend to the City Council the closure required by Union Pacific Railroad for Leonor Street being approximately 0.09 of a mile East of the intersection of Schuerbach and W. Business Hwy 83 - De Luna