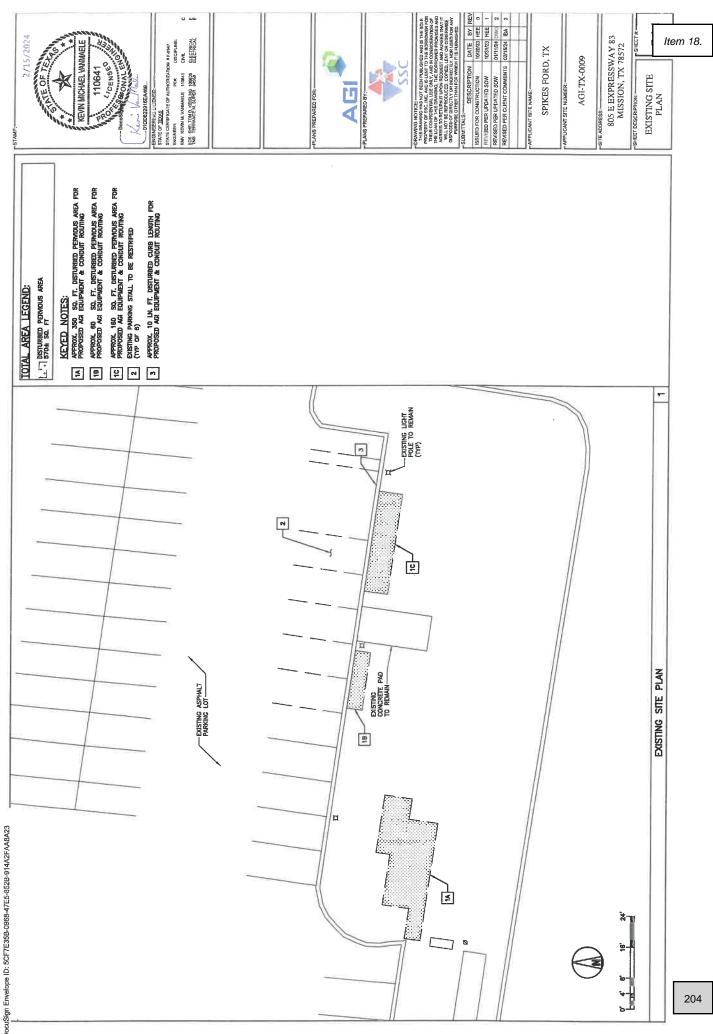

#### PLANNING & ZONING RECOMMENDATIONS

Ordinance # - De Luna

- 9. Rezoning: Tract 1: The West 20' of Lot 2, and all of Lot 1, Enchanted Valley Subdivision; Tract 2: The West 20' of the East 80' of Lot 2, Enchanted Valley Subdivision, (R-1) Single Family Residential to (C-1) Enchanted Valley Subdivision, Pedro Cruz, Jr., and Adoption of Ordinance # \_\_\_\_ - De Luna 10. Rezoning: A 2.850 acre tract being the South 2.85 acres out of Lot 39, Bell Wood Company's Subdivision, (AO-I) Agricultural Open Interim to (R-2) Duplex-Fourplex Residential, Aaron H. Balli, Jr., and Adoption of Ordinance # \_\_\_\_\_ - De Luna 11. Conditional Use Permit: Drive-Thru Service Window – Dunkin Donuts, 301 N. Shary Road, Ste. 100, Lot 1, Shary Town Plaza Subdivision, C-3, Lindsey Dumas, and Adoption of Ordinance# - De Luna 12. Conditional Use Permit: Sale & On-Site Consumption of Alcoholic Beverages – Xulcan Event Center, 2813 E. Griffin Parkway, Ste. C, Lot 1, Adams Crossing Subdivision, C-3, Atala Izaguirre, and Adoption of Ordinance # \_\_\_\_\_ - De Luna 13. Conditional Use Permit Renewal: Drive-Thru Service Window – Xquinkles Snackland Inspiration, 3009 N. Inspiration Road, Ste. A, Lot C1-A, Taurus Estates #3 Subdivision, C-3, Rosa Maria Uribe, Adoption of Ordinance # \_\_\_\_ and Wet Zone Ordinance # \_\_\_\_ - De Luna 14. Conditional Use Permit Renewal: Sale & On-Site Consumption of Alcoholic Beverages - The Bungalows on Shary, 3700 Plantation Grove Blvd., Lots 1 & 2, Sharyland Plantation Grove/Hotel Bungalow, PUD, Cantu Bungalows, LLC, and Adoption of Ordinance # \_\_\_\_ - De Luna 15. Conditional Use Permit Renewal: To Keep a Portable Building for Office Use-Medcare-EMS, Services, 511 W. 11th Street, The East tract of Lots 1 & 2, Block 178, Mission Original Townsite, C-4, Medcare-EMS, Inc., and Adoption of Ordinance # \_\_\_\_ - De Luna 16. Conditional Use Permit: Beauty Salon in a C-1 (Office Building) Zone, 2407 N. Shary Road, Suite B., Lot 2, Joel Ochoa Subdivision (aka Unit "C", Mezzaluna Condominium), C-1, Clarissa Ordonez, and Adoption of Ordinance#\_\_\_\_ - De Luna 17. Conditional Use Permit: Home Occupation – 2 Chair Beauty Salon, 804 W. 24th Place, Lot 74, Chaparral Heights Subdivision, R-1, Hermelinda G. Salazar, and Adoption of Ordinance# - De Luna 18. Conditional Use Permit: To install 2 level 3 D.C. charger & 2 level 2 chargers (Charging Station's), 805 E. Expressway 83., Lot 1, Spikes Phase 1 & Lots 2 & 3, Spikes Phase 2, C-3, Spikes, and Adoption of Ordinance#\_\_\_\_ - De Luna 19. Conditional Use Permit: Sale & On-Site Consumption of Alcoholic Beverages – Bar-B-Cutie Smokehouse, 2211 E. Griffin Parkway, Suite 100, Elizondo 495 Plaza Subdivision, C-3, Orlando Ochoa, and Adoption of Ordinance#\_\_\_\_ - De Luna 20. Conditional Use Permit: Drive-Thru Service Window – Twisted Sisters, 1500 W. Business 83, Suites 9 & 10, Lot A, Mission Acres, C-3, Ana Rita Garza, Adoption of
- 21. Discussion and Action to Recommend to the City Council the closure required by Union Pacific Railroad for Leonor Street being approximately 0.09 of a mile East of the intersection of Schuerbach and W. Business Hwy 83 - De Luna