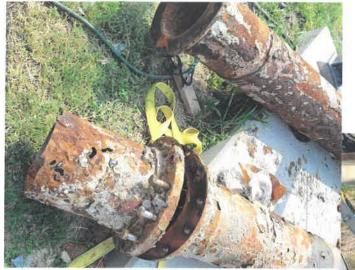

#### 2023-24 Water & Wastewater Major Ongoing Construction Projects

| N. Conway<br>Sewer Improvements | 5,280 LF<br>(Mile 2 to Mile 3) | 90%                        | 90%               | \$ 687,110                 | RDH Site &<br>Concrete LLC |
|---------------------------------|--------------------------------|----------------------------|-------------------|----------------------------|----------------------------|
| Project Name                    | Linear<br>Feet                 | Construction<br>Completion | Current<br>Status | Construction Cost Estimate | Contractor                 |

**Wastewater - Facility Activities** The Supervisory Staff continues to support the team with training goals and best practices towards maintaining the Plant in compliance with TCEQ regulatory inspections. The Plant continues to finalize the UV Disinfection Systems Project. Plans to rehabilitate the Disinfection System will allow the disinfection process to continue for an extended period of time without the added cost of new construction to main structures. The Main Lift Station No. 2 Rehabilitation Project has commenced; Mor-Wil began working on this project since April 2024.