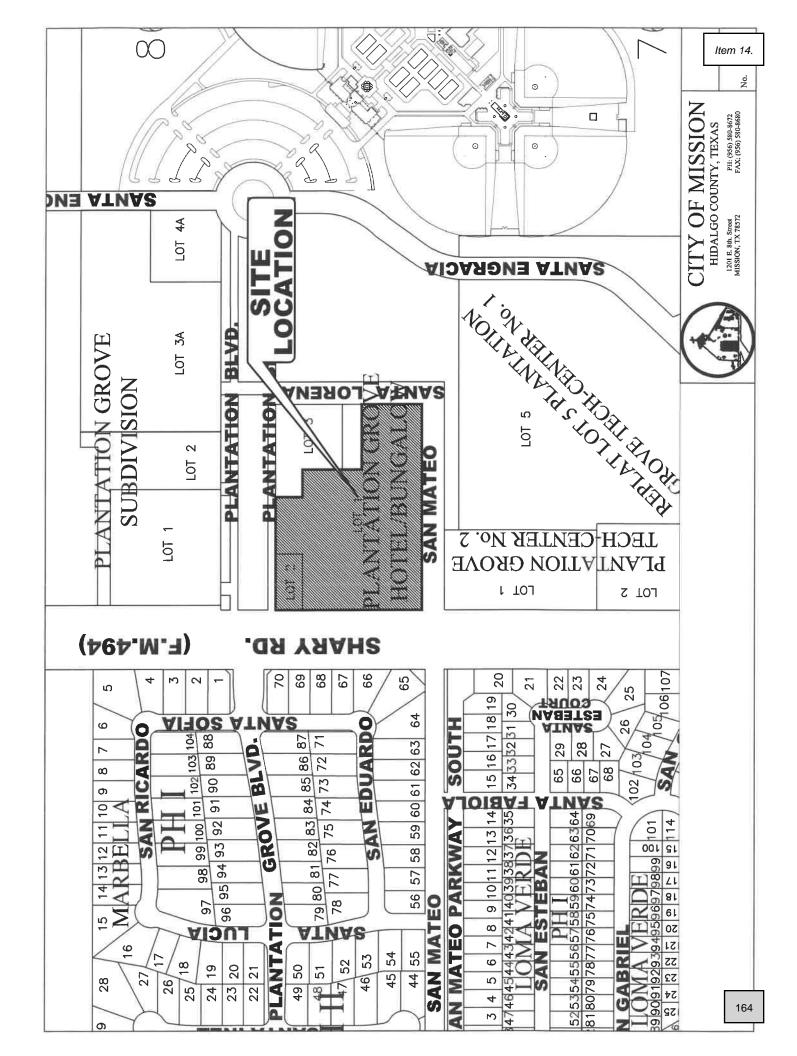

#### PLANNING & ZONING RECOMMENDATIONS

Ordinance # - De Luna

- 9. Rezoning: Tract 1: The West 20' of Lot 2, and all of Lot 1, Enchanted Valley Subdivision; Tract 2: The West 20' of the East 80' of Lot 2, Enchanted Valley Subdivision, (R-1) Single Family Residential to (C-1) Enchanted Valley Subdivision, Pedro Cruz, Jr., and Adoption of Ordinance # \_\_\_\_ - De Luna 10. Rezoning: A 2.850 acre tract being the South 2.85 acres out of Lot 39, Bell Wood Company's Subdivision, (AO-I) Agricultural Open Interim to (R-2) Duplex-Fourplex Residential, Aaron H. Balli, Jr., and Adoption of Ordinance # \_\_\_\_\_ - De Luna 11. Conditional Use Permit: Drive-Thru Service Window – Dunkin Donuts, 301 N. Shary Road, Ste. 100, Lot 1, Shary Town Plaza Subdivision, C-3, Lindsey Dumas, and Adoption of Ordinance# - De Luna 12. Conditional Use Permit: Sale & On-Site Consumption of Alcoholic Beverages – Xulcan Event Center, 2813 E. Griffin Parkway, Ste. C, Lot 1, Adams Crossing Subdivision, C-3, Atala Izaguirre, and Adoption of Ordinance # \_\_\_\_\_ - De Luna 13. Conditional Use Permit Renewal: Drive-Thru Service Window – Xquinkles Snackland Inspiration, 3009 N. Inspiration Road, Ste. A, Lot C1-A, Taurus Estates #3 Subdivision, C-3, Rosa Maria Uribe, Adoption of Ordinance # \_\_\_\_ and Wet Zone Ordinance # \_\_\_\_ - De Luna 14. Conditional Use Permit Renewal: Sale & On-Site Consumption of Alcoholic Beverages - The Bungalows on Shary, 3700 Plantation Grove Blvd., Lots 1 & 2, Sharyland Plantation Grove/Hotel Bungalow, PUD, Cantu Bungalows, LLC, and Adoption of Ordinance # \_\_\_\_ - De Luna 15. Conditional Use Permit Renewal: To Keep a Portable Building for Office Use-Medcare-EMS, Services, 511 W. 11th Street, The East tract of Lots 1 & 2, Block 178, Mission Original Townsite, C-4, Medcare-EMS, Inc., and Adoption of Ordinance # \_\_\_\_ - De Luna 16. Conditional Use Permit: Beauty Salon in a C-1 (Office Building) Zone, 2407 N. Shary Road, Suite B., Lot 2, Joel Ochoa Subdivision (aka Unit "C", Mezzaluna Condominium), C-1, Clarissa Ordonez, and Adoption of Ordinance#\_\_\_\_ - De Luna 17. Conditional Use Permit: Home Occupation – 2 Chair Beauty Salon, 804 W. 24th Place, Lot 74, Chaparral Heights Subdivision, R-1, Hermelinda G. Salazar, and Adoption of Ordinance# - De Luna 18. Conditional Use Permit: To install 2 level 3 D.C. charger & 2 level 2 chargers (Charging Station's), 805 E. Expressway 83., Lot 1, Spikes Phase 1 & Lots 2 & 3, Spikes Phase 2, C-3, Spikes, and Adoption of Ordinance#\_\_\_\_ - De Luna 19. Conditional Use Permit: Sale & On-Site Consumption of Alcoholic Beverages – Bar-B-Cutie Smokehouse, 2211 E. Griffin Parkway, Suite 100, Elizondo 495 Plaza Subdivision, C-3, Orlando Ochoa, and Adoption of Ordinance#\_\_\_\_ - De Luna 20. Conditional Use Permit: Drive-Thru Service Window – Twisted Sisters, 1500 W. Business 83, Suites 9 & 10, Lot A, Mission Acres, C-3, Ana Rita Garza, Adoption of
- 21. Discussion and Action to Recommend to the City Council the closure required by Union Pacific Railroad for Leonor Street being approximately 0.09 of a mile East of the intersection of Schuerbach and W. Business Hwy 83 - De Luna