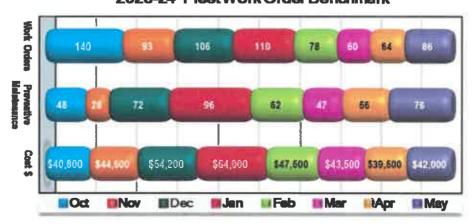

#### Water Distribution - Maintenance Benchmark Summary

The following is Water Distribution's maintenance benchmark summary for May 2024.

| Service Type           | Oct | Nov       | Dec | Jan | Feb | Mar | Apr | Мау  | YTD<br>23-24 | FY<br>22-23 |
|------------------------|-----|-----------|-----|-----|-----|-----|-----|------|--------------|-------------|
| Angle Stop             | 11  | 22        | 13  | 12  | 12  | 12  | 34  | 13   | 129          | 132         |
| <b>Backflow Device</b> | 1   | 0         | 0   | 0   | 0   | 0   | 0   | 0    | 1            | 0           |
| Density Tests          | 0   | 2         | 41  | 14  | 26  | 8   | 30  | 3    | 124          | 529         |
| Fences/Pavement        | 0   | 0         | 0   | 0   | 0   | 0   | 0   | 0    | 0            | 10          |
| Hydrant Maintenance    | 81  | 64        | 31  | 17  | 46  | 65  | 48  | 112  | 464          | 357         |
| Manhole/Lift Station   | 17  | 5         | 1   | 14  | 17  | 2   | 6   | 6    | 68           | 92          |
| Meter Boxes            | 61  | 76        | 64  | 86  | 37  | 40  | 43  | 83   | 490          | 499         |
| Meter Maintenance      | 4   | 5         | 18  | 44  | 4   | 32  | 4   | 8    | 119          | 67          |
| New Meter Taps         | 63  | <b>77</b> | 64  | 86  | 44  | 45  | 43  | 82   | 504          | 507         |
| Odor Water             | 27  | 13        | 17  | 23  | 20  | 19  | 10  | 18   | 147          | 271         |
| Other                  | 10  | 0         | 1   | 7   | 2   | 4   | 47  | 12   | 83           | 104         |
| Sewer Stop/Repair/Tap  | 12  | 17        | 6   | 16  | 18  | 24  | 17  | 7    | 117          | 216         |
| Stub Out               | 0   | 1         | 0   | 0   | 0   | 0   | 0   | 0    | 1            | 0           |
| Sewer Pressure Test    | 0   | 13        | 0   | 0   | 41  | 1   | 0   | 11   | 66           | 154         |
| Televise Sewer Ilne    | 0   | 0         | 0   | 0   | 0   | 0   | 0   | 0    | 0            | 0           |
| Utility ID & Spotting  | 363 | 504       | 404 | 535 | 540 | 609 | 515 | 654  | 4,124        | 7,630       |
| Valve Maintenance      | 2   | 2         | 2   | 0   | 1   | 2   | 8   | 7    | 24           | 22          |
| Water Break/Repair     | 19  | 40        | 52  | 44  | 31  | 18  | 35  | 26   | 265          | 340         |
| Water Pressure Test    | . 0 | 1         | 1   | 10  | 5   | 8   | 6   | 2    | 33           | 99          |
| Totals                 | 671 | 842       | 715 | 908 | 844 | 889 | 846 | 1044 | 6,759        | 11,029      |