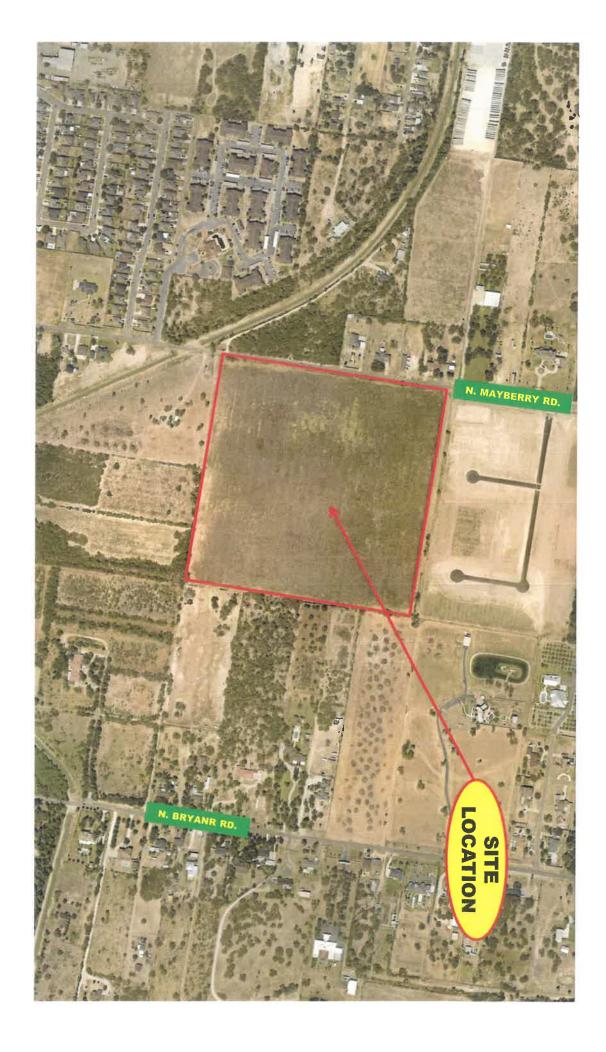

#### APPROVALS AND AUTHORIZATIONS

- 33. Preliminary Plat Approval: Sonoma Ranch Subdivision, A tract of containing 38.99 acres of land, being a part or portion of Lot 30-9, West Addition to Sharyland, R-1, Developer: Jason E. Garza, Engineer: Javier Hinojosa Engineering De Luna
- 34. Approval of Ordinance # \_\_\_\_\_ of the City Council of the City of Mission, Texas creating an Audit Committee pursuant to the Charter Amendment approved by voters on May 4, 2024 Silva
- 35. Appointment of two City Council members and three members from the community to the Audit Committee Carrillo
- 36. Approval of Interlocal Agreement between Mission Economic Development Corporation and City of Mission Roman
- 37. Approval of Ordinance #\_\_\_\_allowing for the transfer of funds and respective Budget Amendment(s): General Fund and Capital Projects Fund Roman
- 38. Approval of Ordinance # \_\_\_\_allowing the of transfer of funds from the Solid Waste and Utility Fund to the City's General Fund Roman
- 39. Acceptance of Quarterly Report of Investments for the Quarter ending December 31, 2023 and Interest Earned for Three Months Ending December 31, 2023 Roman
- <u>40.</u> Discussion and Consideration on approval of renewal of the Time Clock Plus (TCP) in the amount of \$58,201.09 for the first year Roman
- 41. Authorization to approve Change Order #3 for Gabriel Drainage Improvements Project for the City of Mission in the amount of \$2,501.04 Bocanegra
- <u>42.</u> Authorization to award bid for Meter Connect Supplies for the Public Works Department Bocanegra
- 43. Approval of Ordinance # \_\_\_\_\_ of the City Council of the City of Mission Amending Chapter 110, Traffic and Vehicles, Article IX, Miscellaneous Driving Rules, by adding new Section 110.502, Traverse Flooded Street with Vehicle – Terrazas
- 44. Ratification of Los Indios Lift Station emergency repairs in the amount of \$110,000 to the 5125 Company and approval of respective budget amendment Terrazas
- 45. Ratification of Wastewater Treatment Plant Wet Well Rehab emergency repairs in the amount of \$159,636.32 to Mor-Wil, LLC and approval of respective budget amendment - Terrazas