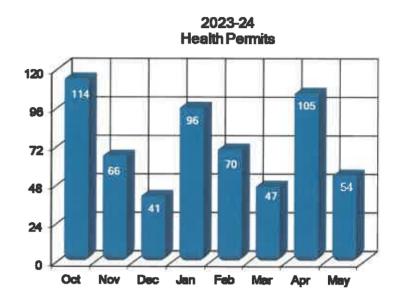

#### **Health Permits**

A total of 54 Food Establishment permits were issued this month.

| Food Establishment Permits |              |              |  |  |  |
|----------------------------|--------------|--------------|--|--|--|
| Month                      | YTD<br>22-23 | YTD<br>23-24 |  |  |  |
| Oct                        | 64           | 114          |  |  |  |
| Nov                        | 42           | 66           |  |  |  |
| Dec                        | 54           | 41           |  |  |  |
| Jan                        | 66           | 96           |  |  |  |
| Feb                        | 66           | 70           |  |  |  |
| Mar                        | 51           | 47           |  |  |  |
| Apr                        | 38           | 105          |  |  |  |
| May                        | 52           | 54           |  |  |  |
| Totals                     | 433          | 593          |  |  |  |