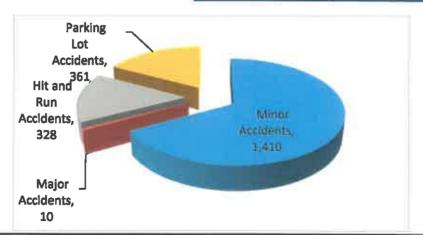

#### Patrol Division

DWI Arrests
Public Intoxication Arrests

| May 24 | FY 23-24 YTD |
|--------|--------------|
| 18     | 193          |
| 35     | 308          |

Traffic Division

Minor Accidents
Major Accidents
Hit and Run Accidents
Parking Lot Accidents

| may 24 | FY 21-24 YID |
|--------|--------------|
| 158    | 1,410        |
| (0     | 10           |
| 37     | 328          |
| 57     | 361          |