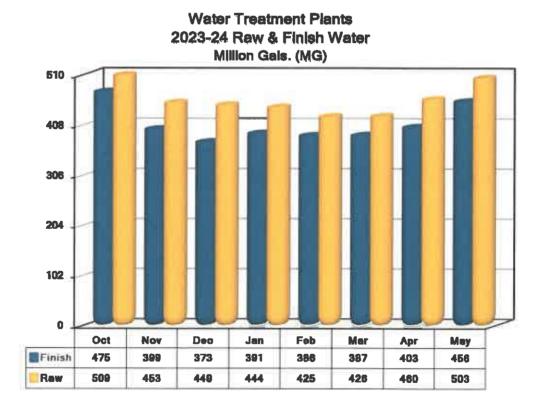

#### **Water Treatment Plant**

Water Production Water Plant Operators at our North and South Water Treatment Plants treated 455.699 million gallons of water.

#### 2023-24 Water Million Gallons (MG)

# 2023-24 Water Production Million Gallons (MG)