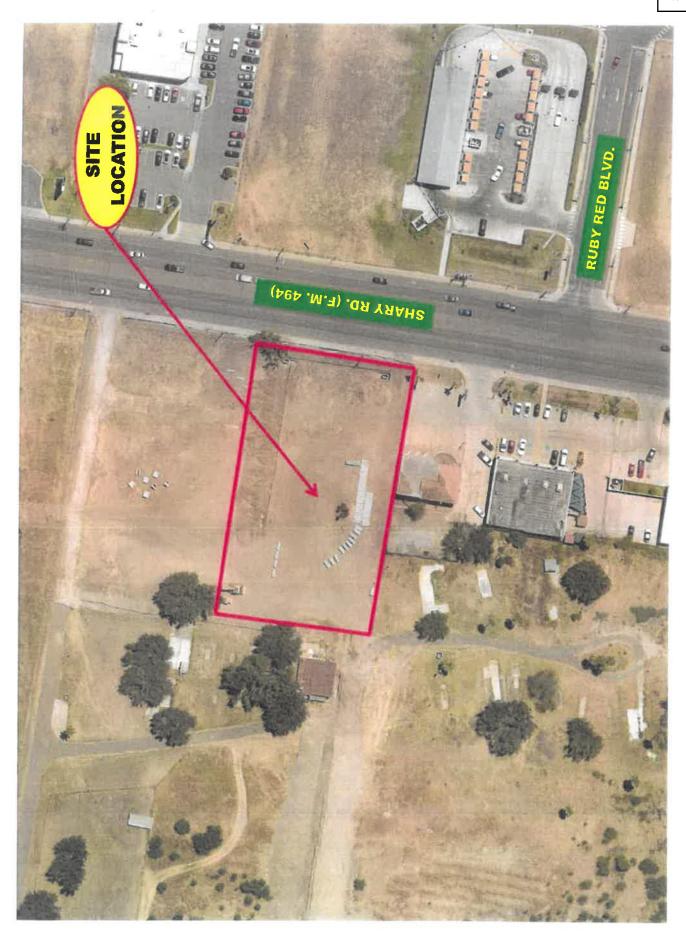

shared with the other businesses. The applicant will have to comply with the landscaping requirements.

**Review Comments:** Staff recommends that proper signage be placed for the Drive-Thru Service Windows in order to avoid any confusion and that they install a speed bump to be located just before existing vehicles reach the access lane. Staff mailed out 11 notices to property owners within 200' radius and staff has not received any comments in favor or against the request.

**RECOMMENDATION**: Staff recommends approval for life of use subject to:

- 1) Must comply with all City Codes (Building, Fire, Health, etc.),
- 2) Installation of a speed bump at the end of the ordering window,
- 3) Acquisition of a business license prior to occupancy, and
- 4) CUP not be transferable to others





|         | CITY OF MISSION LANDSCAPE ORD                                  | DINANC    | E CON    | PLIANCE      | WORKSHI | EET                |
|---------|----------------------------------------------------------------|-----------|----------|--------------|---------|--------------------|
| SECTION | DESCRIPTION                                                    |           |          |              | VALUE   |                    |
|         |                                                                | FRO       | NT YARD  |              | 2       |                    |
|         | NUMBER OF REQUIRED TREES IN FRONT YARD = LOT WIDTH             | 436       | 1        | 30           | 15      | REQUIRED TREES     |
|         | NUMBER OF PROPO