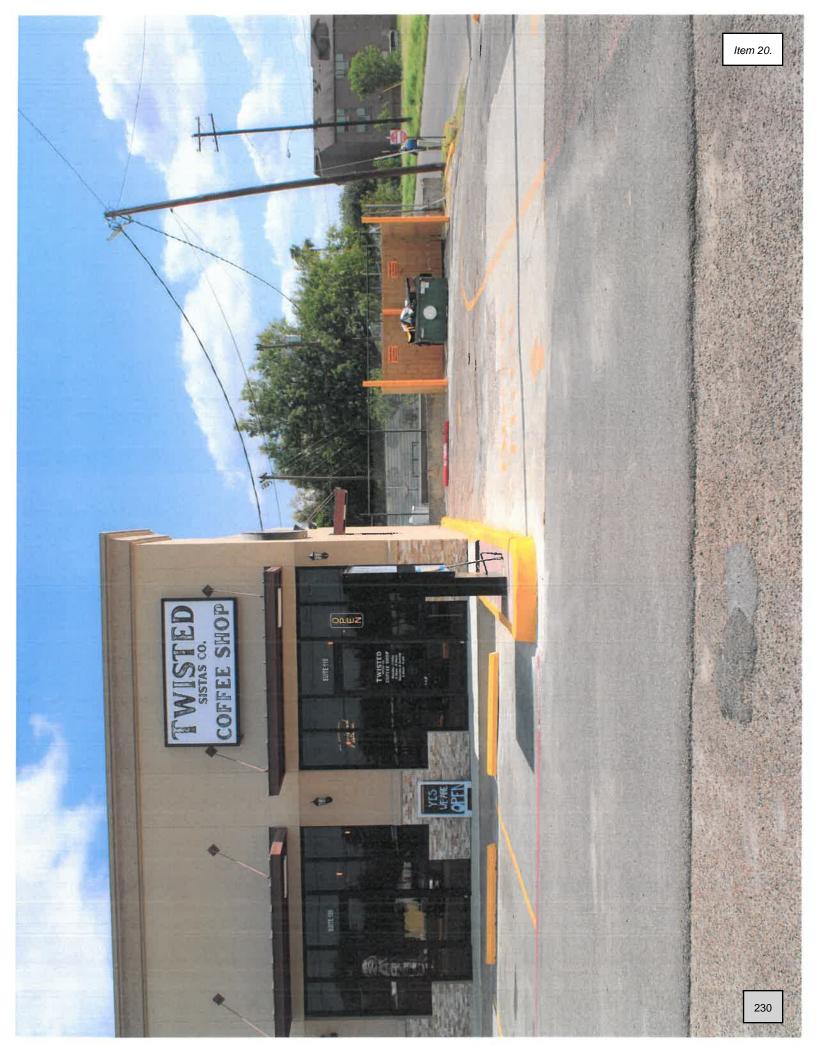

#### PLANNING & ZONING RECOMMENDATIONS

Ordinance # - De Luna

- 9. Rezoning: Tract 1: The West 20' of Lot 2, and all of Lot 1, Enchanted Valley Subdivision; Tract 2: The West 20' of the East 80' of Lot 2, Enchanted Valley Subdivision, (R-1) Single Family Residential to (C-1) Enchanted Valley Subdivision, Pedro Cruz, Jr., and Adoption of Ordinance # \_\_\_\_ - De Luna 10. Rezoning: A 2.850 acre tract being the South 2.85 acres out of Lot 39, Bell Wood Company's Subdivision, (AO-I) Agricultural Open Interim to (R-2) Duplex-Fourplex Residential, Aaron H. Balli, Jr., and Adoption of Ordinance # \_\_\_\_\_ - De Luna 11. Conditional Use Permit: Drive-Thru Service Window – Dunkin Donuts, 301 N. Shary Road, Ste. 100, Lot 1, Shary Town Plaza Subdivision, C-3, Lindsey Dumas, and Adoption of Ordinance# - De Luna 12. Conditional Use Permit: Sale & On-Site Consumption of Alcoholic Beverages – Xulcan Event Center, 2813 E. Griffin Parkway, Ste. C, Lot 1, Adams Crossing Subdivision, C-3, Atala Izaguirre, and Adoption of Ordinance # \_\_\_\_\_ - De Luna 13. Conditional Use Permit Renewal: Drive-Thru Service Window – Xquinkles Snackland Inspiration, 3009 N. Inspiration Road, Ste. A, Lot C1-A, Taurus Estates #3 Subdivision, C-3, Rosa Maria Uribe, Adoption of Ordinance # \_\_\_\_ and Wet Zone Ordinance # \_\_\_\_ - De Luna 14. Conditional Use Permit Renewal: Sale & On-Site Consumption of Alcoholic Beverages - The Bungalows on Shary, 3700 Plantation Grove Blvd., Lots 1 & 2, Sharyland Plantation Grove/Hotel Bungalow, PUD, Cantu Bungalows, LLC, and Adoption of Ordinance # \_\_\_\_ - De Luna 15. Conditional Use Permit Renewal: To Keep a Portable Building for Office Use-Medcare-EMS, Services, 511 W. 11th Street, The East tract of Lots 1 & 2, Block 178, Mission Original Townsite, C-4, Medcare-EMS, Inc., and Adoption of Ordinance # \_\_\_\_ - De Luna 16. Conditional Use Permit: Beauty Salon in a C-1 (Office Building) Zone, 2407 N. Shary Road, Suite B., Lot 2, Joel Ochoa Subdivision (aka Unit "C", Mezzaluna Condominium), C-1, Clarissa Ordonez, and Adoption of Ordinance#\_\_\_\_ - De Luna 17. Conditional Use Permit: Home Occupation – 2 Chair Beauty Salon, 804 W. 24th Place, Lot 74, Chaparral Heights Subdivision, R-1, Hermelinda G. Salazar, and Adoption of Ordinance# - De Luna 18. Conditional Use Permit: To install 2 level 3 D.C. charger & 2 level 2 chargers (Charging Station's), 805 E. Expressway 83., Lot 1, Spikes Phase 1 & Lots 2 & 3, Spikes Phase 2, C-3, Spikes, and Adoption of Ordinance#\_\_\_\_ - De Luna 19. Conditional Use Permit: Sale & On-Site Consumption of Alcoholic Beverages – Bar-B-Cutie Smokehouse, 2211 E. Griffin Parkway, Suite 100, Elizondo 495 Plaza Subdivision, C-3, Orlando Ochoa, and Adoption of Ordinance#\_\_\_\_ - De Luna 20. Conditional Use Permit: Drive-Thru Service Window – Twisted Sisters, 1500 W. Business 83, Suites 9 & 10, Lot A, Mission Acres, C-3, Ana Rita Garza, Adoption of
- 21. Discussion and Action to Recommend to the City Council the closure required by Union Pacific Railroad for Leonor Street being approximately 0.09 of a mile East of the intersection of Schuerbach and W. Business Hwy 83 - De Luna