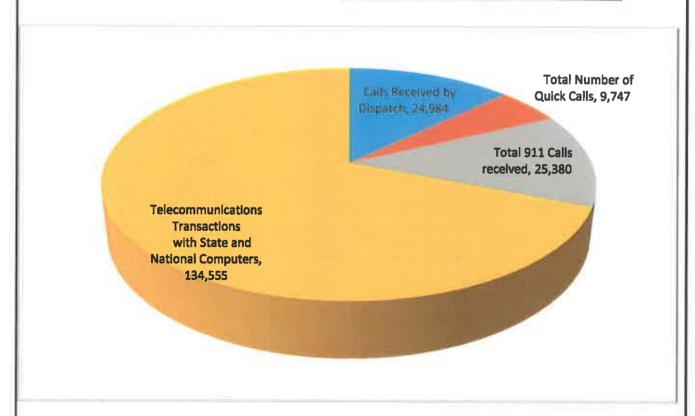

#### Communications Division

Calls Received by Dispatch

**Total Number of Quick Calls** 

Total 911 Calls received

Telecommunications Transactions with State and National Computers

| May 24 | FY 23-24 YTD |
|--------|--------------|
| 3,171  | 24,984       |
| 1,328  | 9,747        |
| 3,273  | 25,380       |
| 17,505 | 134,555      |