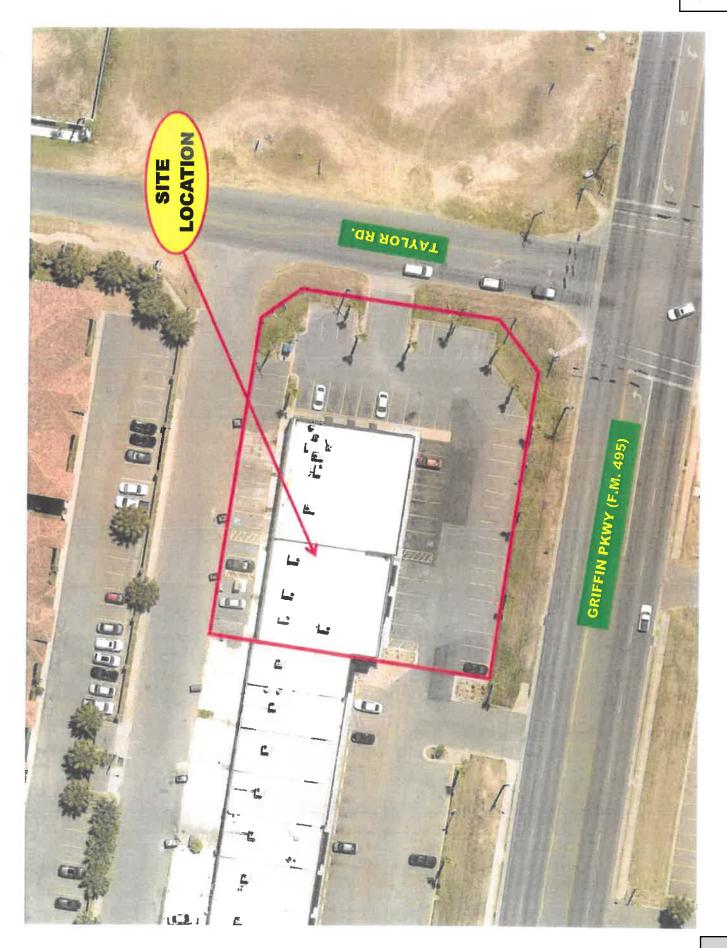

res such uses to be 300' from the nearest residence, church, school or publicly owned property. There are residential homes directly behind the alley that fall within the 300'; however, P&Z and City Council have waived this separation requirement in other similar CUP's approval.

**REVIEW COMMENTS:** Staff mailed out 18 notices to property owners within 200' radius and staff has not received any comments in favor or against the request.

#### **RECOMMENDATION:** Staff recommends approval subject to:

- 1) 2-year re-evaluation at which time the applicant will have to renew his CUP and TABC license,
- 2) Waiver of the 300' separation requirement from residential homes,
- 3) Compliance with all City Codes (Building, Fire, Health, and Sign Codes), and
- 4) CUP not be transferable to others







SITE PLAN **XULCAN EVENT CENTER, LLC** Buck **OBA: XULCAN EVENT CENTER MANAGER: ATALA IZAGUIRRE** 2813 E. GRIFFIN PKWY STE. C MISSION, TEXAS 78572 EXIT Danceins ENTRANCESIdewelk SideWALK

Front

## Menu

#### Opción 1

Pollo en Chipotle Puré de papa Espagueti Poblano

#### Opción 3

Pollo en salsa de Cilantro Pasta Alfredo Ensalada de Papa

#### Opción 2

Pollo en salsa Champiñones Espagueti Poblano Vegetales al vapor

#### Opción 4

Croissant Ensalada de Pasta Ensalada de Vegetales

#### Bebidas

Bebida en lata de su preferencia



Document reference ID: 351910

## **Licensing Application Summary**

You must review your application and confirm that the information displayed here is correct. Select **Review and Confirmation** make the payment. If the information is not correct, select