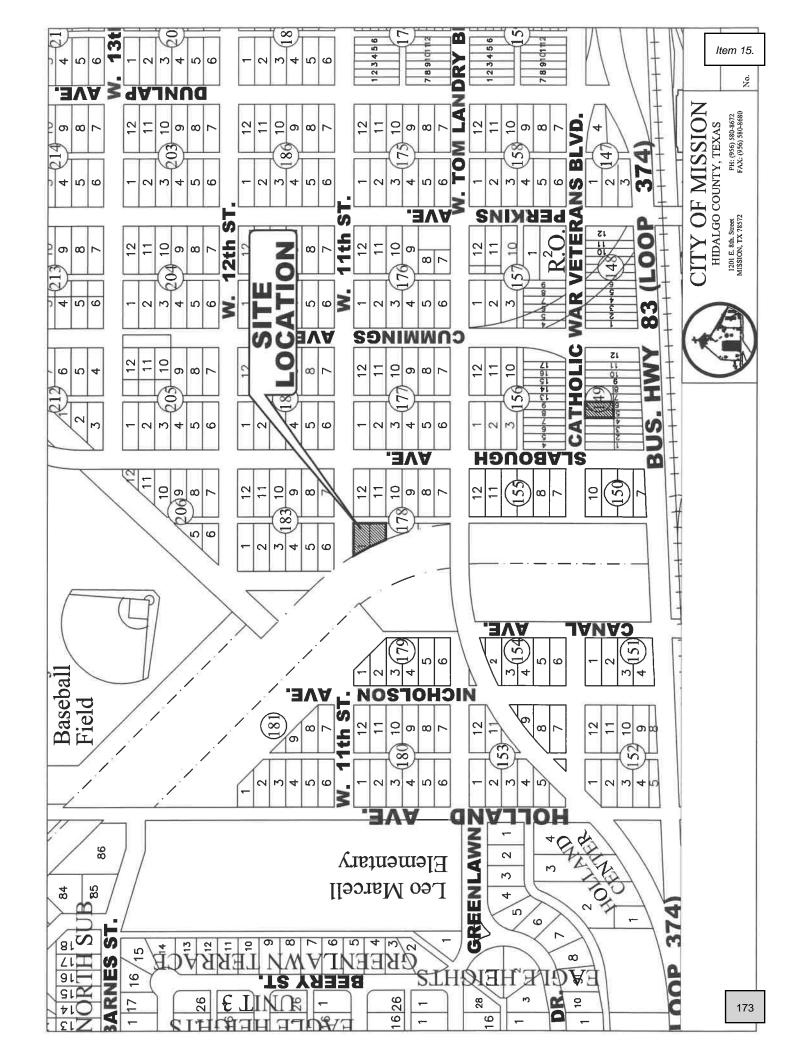

#### PLANNING & ZONING RECOMMENDATIONS

Ordinance # - De Luna

- 9. Rezoning: Tract 1: The West 20' of Lot 2, and all of Lot 1, Enchanted Valley Subdivision; Tract 2: The West 20' of the East 80' of Lot 2, Enchanted Valley Subdivision, (R-1) Single Family Residential to (C-1) Enchanted Valley Subdivision, Pedro Cruz, Jr., and Adoption of Ordinance # \_\_\_\_ - De Luna 10. Rezoning: A 2.850 acre tract being the South 2.85 acres out of Lot 39, Bell Wood Company's Subdivision, (AO-I) Agricultural Open Interim to (R-2) Duplex-Fourplex Residential, Aaron H. Balli, Jr., and Adoption of Ordinance # \_\_\_\_\_ - De Luna 11. Conditional Use Permit: Drive-Thru Service Window – Dunkin Donuts, 301 N. Shary Road, Ste. 100, Lot 1, Shary Town Plaza Subdivision, C-3, Lindsey Dumas, and Adoption of Ordinance# - De Luna 12. Conditional Use Permit: Sale & On-Site Consumption of Alcoholic Beverages – Xulcan Event Center, 2813 E. Griffin Parkway, Ste. C, Lot 1, Adams Crossing Subdivision, C-3, Atala Izaguirre, and Adoption of Ordinance # \_\_\_\_\_ - De Luna 13. Conditional Use Permit Renewal: Drive-Thru Service Window – Xquinkles Snackland Inspiration, 3009 N. Inspiration Road, Ste. A, Lot C1-A, Taurus Estates #3 Subdivision, C-3, Rosa Maria Uribe, Adoption of Ordinance # \_\_\_\_ and Wet Zone Ordinance # \_\_\_\_ - De Luna 14. Conditional Use Permit Renewal: Sale & On-Site Consumption of Alcoholic Beverages - The Bungalows on Shary, 3700 Plantation Grove Blvd., Lots 1 & 2, Sharyland Plantation Grove/Hotel Bungalow, PUD, Cantu Bungalows, LLC, and Adoption of Ordinance # \_\_\_\_ - De Luna 15. Conditional Use Permit Renewal: To Keep a Portable Building for Office Use-Medcare-EMS, Services, 511 W. 11th Street, The East tract of Lots 1 & 2, Block 178, Mission Original Townsite, C-4, Medcare-EMS, Inc., and Adoption of Ordinance # \_\_\_\_ - De Luna 16. Conditional Use Permit: Beauty Salon in a C-1 (Office Building) Zone, 2407 N. Shary Road, Suite B., Lot 2, Joel Ochoa Subdivision (aka Unit "C", Mezzaluna Condominium), C-1, Clarissa Ordonez, and Adoption of Ordinance#\_\_\_\_ - De Luna 17. Conditional Use Permit: Home Occupation – 2 Chair Beauty Salon, 804 W. 24th Place, Lot 74, Chaparral Heights Subdivision, R-1, Hermelinda G. Salazar, and Adoption of Ordinance# - De Luna 18. Conditional Use Permit: To install 2 level 3 D.C. charger & 2 level 2 chargers (Charging Station's), 805 E. Expressway 83., Lot 1, Spikes Phase 1 & Lots 2 & 3, Spikes Phase 2, C-3, Spikes, and Adoption of Ordinance#\_\_\_\_ - De Luna 19. Conditional Use Permit: Sale & On-Site Consumption of Alcoholic Beverages – Bar-B-Cutie Smokehouse, 2211 E. Griffin Parkway, Suite 100, Elizondo 495 Plaza Subdivision, C-3, Orlando Ochoa, and Adoption of Ordinance#\_\_\_\_ - De Luna 20. Conditional Use Permit: Drive-Thru Service Window – Twisted Sisters, 1500 W. Business 83, Suites 9 & 10, Lot A, Mission Acres, C-3, Ana Rita Garza, Adoption of
- 21. Discussion and Action to Recommend to the City Council the closure required by Union Pacific Railroad for Leonor Street being approximately 0.09 of a mile East of the intersection of Schuerbach and W. Business Hwy 83 - De Luna