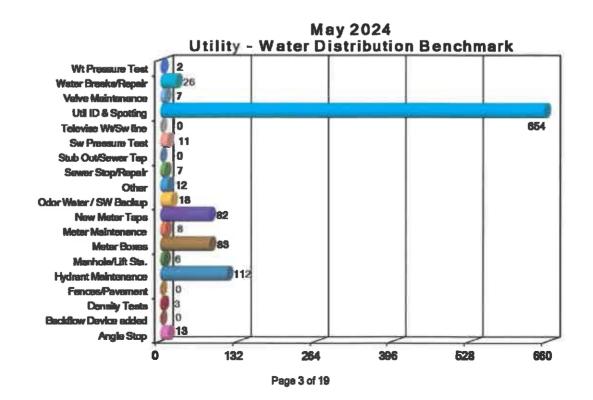

#### Water Distribution - Maintenance Benchmark Summary

The following is Water Distribution's maintenance benchmark summary for May 2024.

| Service Type           | Oct | Nov       | Dec | Jan | Feb | Mar | Apr | Мау  | YTD<br>23-24 | FY<br>22-23 |
|------------------------|-----|-----------|-----|-----|-----|-----|-----|------|--------------|-------------|
| Angle Stop             | 11  | 22        | 13  | 12  | 12  | 12  | 34  | 13   | 129          | 132         |
| <b>Backflow Device</b> | 1   | 0         | 0   | 0   | 0   | 0   | 0   | 0    | 1            | 0           |
| Density Tests          | 0   | 2         | 41  | 14  | 26  | 8   | 30  | 3    | 124          | 529         |
| Fences/Pavement        | 0   | 0         | 0   | 0   | 0   | 0   | 0   | 0    | 0            | 10          |
| Hydrant Maintenance    | 81  | 64        | 31  | 17  | 46  | 65  | 48  | 112  | 464          | 357         |
| Manhole/Lift Station   | 17  | 5         | 1   | 14  | 17  | 2   | 6   | 6    | 68           | 92          |
| Meter Boxes            | 61  | 76        | 64  | 86  | 37  | 40  | 43  | 83   | 490          | 499         |
| Meter Maintenance      | 4   | 5         | 18  | 44  | 4   | 32  | 4   | 8    | 119          | 67          |
| New Meter Taps         | 63  | <b>77</b> | 64  | 86  | 44  | 45  | 43  | 82   | 504          | 507         |
| Odor Water             | 27  | 13        | 17  | 23  | 20  | 19  | 10  | 18   | 147          | 271         |
| Other                  | 10  | 0         | 1   | 7   | 2   | 4   | 47  | 12   | 83           | 104         |
| Sewer Stop/Repair/Tap  | 12  | 17        | 6   | 16  | 18  | 24  | 17  | 7    | 117          | 216         |
| Stub Out               | 0   | 1         | 0   | 0   | 0   | 0   | 0   | 0    | 1            | 0           |
| Sewer Pressure Test    | 0   | 13        | 0   | 0   | 41  | 1   | 0   | 11   | 66           | 154         |
| Televise Sewer Ilne    | 0   | 0         | 0   | 0   | 0   | 0   | 0   | 0    | 0            | 0           |
| Utility ID & Spotting  | 363 | 504       | 404 | 535 | 540 | 609 | 515 | 654  | 4,124        | 7,630       |
| Valve Maintenance      | 2   | 2         | 2   | 0   | 1   | 2   | 8   | 7    | 24           | 22          |
| Water Break/Repair     | 19  | 40        | 52  | 44  | 31  | 18  | 35  | 26   | 265          | 340         |
| Water Pressure Test    | . 0 | 1         | 1   | 10  | 5   | 8   | 6   | 2    | 33           | 99          |
| Totals                 | 671 | 842       | 715 | 908 | 844 | 889 | 846 | 1044 | 6,759        | 11,029      |

# Water Distribution - Utility Inspections Utility Inspectors, Mr. Lupe Vela and Mr. Carlos Fuentes, conducted inspections on thirty-eight sites below, performed 11 Mandrel and 3 Density Street Tests. There was 654 line locates.