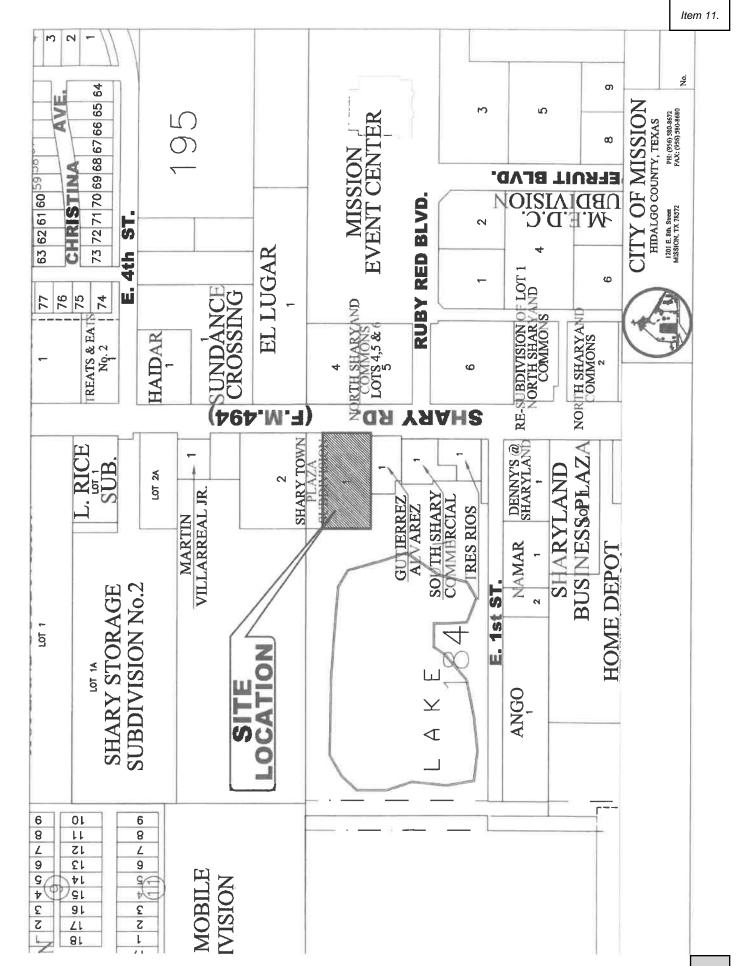

be shared with the other businesses. The applicant will have to comply with the landscaping requirements.

**Review Comments:** Staff recommends that proper signage be placed for the Drive-Thru Service Windows in order to avoid any confusion and that they install a speed bump to be located just before existing vehicles reach the access lane. Staff mailed out 11 notices to property owners within 200' radius and staff has not received any comments in favor or against the request.

**RECOMMENDATION**: Staff recommends approval for life of use subject to:

- 1) Must comply with all City Codes (Building, Fire, Health, etc.),
- 2) Installation of a speed bump at the end of the ordering window,
- 3) Acquisition of a business license prior to occupancy, and
- 4) CUP not be transferable to others





|         | CITY OF MISSION LANDSCAPE ORD                                  | DINANC    | E CON    | PLIANCE      | WORKSHI | EET                |
|---------|----------------------------------------------------------------|-----------|----------|--------------|---------|--------------------|
| SECTION | DESCRIPTION                                                    |           |          |              | VALUE   |                    |
|         |                                                                | FRO       | NT YARD  |              | 2       |                    |
|         | NUMBER OF REQUIRED TREES IN FRONT YARD = LOT WIDTH             | 436       | 1        | 30           | 15      | REQUIRED TREES     |
|         | NUMBER OF PROPO