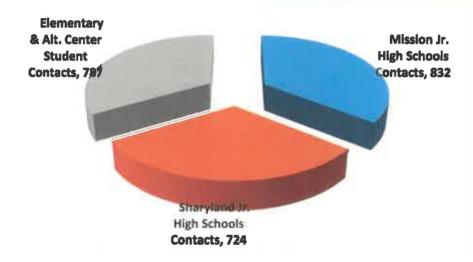

# Educational Resource Officer Program

Mission Jr. High Schools Contacts
Sharyland Jr. High Schools Contacts
Elementary & Alt. Center Student Contacts

| May 24 | FY 23 24 YTD |
|--------|--------------|
| 126    | 832          |
| 88     | 724          |
| 67     | 787          |