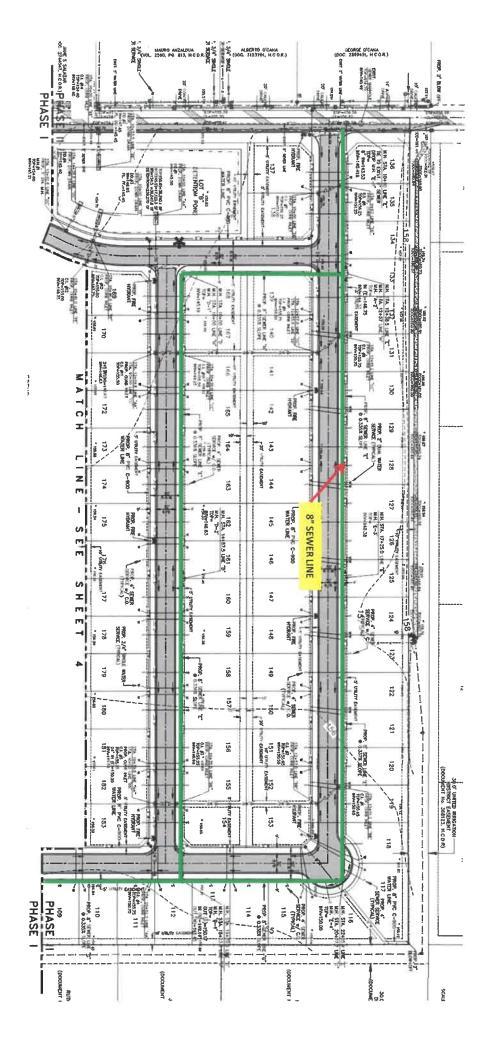

nlet in phase I with a choked 18" pipe. The phase I detention pond outfall will be along the east side of Mayberry Road extending south to and tie to an existing inlet approximately 170' north of Mile 2 North. The City Engineer has reviewed and approved the drainage report.

# **OTHER COMMENTS**

Water District Exclusion and Assignment of Water Rights or payment of \$3000 per ac. ft.

Escrow Park fees (183 Lots x \$500 = \$91,500.00)

Traffic Impact Analysis

Must Comply with all other format findings

# **RECOMMENDATION**

Staff recommends approval subject to:

- 1. Payment of Capital Sewer Recovery Fees
- 2. Payment of Park Fees
- 3. Provide Water District Exclusion, Assignment of Water Rights or payment of imposed fee, and
- 4. Submittal of required Traffic Impact Analysis

















# Drainage Statement Sonoma Ranch Subdivision Mission, Texas

#### Introduction

Sonoma Ranch Subdivision is a 38.99 acre tract of land out of Lot 30-9, West Addition to Sharyland Subdivision as recorded in Volume 1, Page 56, Hidalgo County Map Records. Sonoma Ranch Subdivision will be developed in two phases. This drainage statement addresses both phases of this subdivision. The subdivision is located along the east side of Mayberry Road approximately 1,320 feet north of Mile 2 and is within the city limits of Mission, Texas.

#### Flood Plain

Sonoma Ranch Subdivision is located in Zone "C" on a Flood Insurance Rate Map, Community Panel No. 480334 0400C, map revised November 16, 1982. Zone "C" is defined as "areas of minimal flooding (no shading)." The minimum finish floor elevation