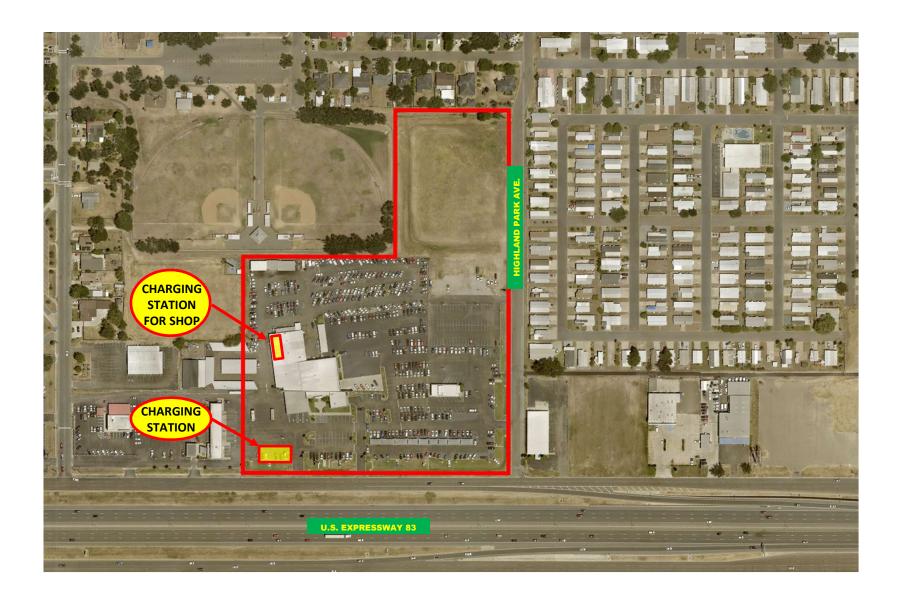

#### PLANNING & ZONING RECOMMENDATIONS

Ordinance # - De Luna

- 9. Rezoning: Tract 1: The West 20' of Lot 2, and all of Lot 1, Enchanted Valley Subdivision; Tract 2: The West 20' of the East 80' of Lot 2, Enchanted Valley Subdivision, (R-1) Single Family Residential to (C-1) Enchanted Valley Subdivision, Pedro Cruz, Jr., and Adoption of Ordinance # \_\_\_\_ - De Luna 10. Rezoning: A 2.850 acre tract being the South 2.85 acres out of Lot 39, Bell Wood Company's Subdivision, (AO-I) Agricultural Open Interim to (R-2) Duplex-Fourplex Residential, Aaron H. Balli, Jr., and Adoption of Ordinance # \_\_\_\_\_ - De Luna 11. Conditional Use Permit: Drive-Thru Service Window – Dunkin Donuts, 301 N. Shary Road, Ste. 100, Lot 1, Shary Town Plaza Subdivision, C-3, Lindsey Dumas, and Adoption of Ordinance# - De Luna 12. Conditional Use Permit: Sale & On-Site Consumption of Alcoholic Beverages – Xulcan Event Center, 2813 E. Griffin Parkway, Ste. C, Lot 1, Adams Crossing Subdivision, C-3, Atala Izaguirre, and Adoption of Ordinance # \_\_\_\_\_ - De Luna 13. Conditional Use Permit Renewal: Drive-Thru Service Window – Xquinkles Snackland Inspiration, 3009 N. Inspiration Road, Ste. A, Lot C1-A, Taurus Estates #3 Subdivision, C-3, Rosa Maria Uribe, Adoption of Ordinance # \_\_\_\_ and Wet Zone Ordinance # \_\_\_\_ - De Luna 14. Conditional Use Permit Renewal: Sale & On-Site Consumption of Alcoholic Beverages - The Bungalows on Shary, 3700 Plantation Grove Blvd., Lots 1 & 2, Sharyland Plantation Grove/Hotel Bungalow, PUD, Cantu Bungalows, LLC, and Adoption of Ordinance # \_\_\_\_ - De Luna 15. Conditional Use Permit Renewal: To Keep a Portable Building for Office Use-Medcare-EMS, Services, 511 W. 11th Street, The East tract of Lots 1 & 2, Block 178, Mission Original Townsite, C-4, Medcare-EMS, Inc., and Adoption of Ordinance # \_\_\_\_ - De Luna 16. Conditional Use Permit: Beauty Salon in a C-1 (Office Building) Zone, 2407 N. Shary Road, Suite B., Lot 2, Joel Ochoa Subdivision (aka Unit "C", Mezzaluna Condominium), C-1, Clarissa Ordonez, and Adoption of Ordinance#\_\_\_\_ - De Luna 17. Conditional Use Permit: Home Occupation – 2 Chair Beauty Salon, 804 W. 24th Place, Lot 74, Chaparral Heights Subdivision, R-1, Hermelinda G. Salazar, and Adoption of Ordinance# - De Luna 18. Conditional Use Permit: To install 2 level 3 D.C. charger & 2 level 2 chargers (Charging Station's), 805 E. Expressway 83., Lot 1, Spikes Phase 1 & Lots 2 & 3, Spikes Phase 2, C-3, Spikes, and Adoption of Ordinance#\_\_\_\_ - De Luna 19. Conditional Use Permit: Sale & On-Site Consumption of Alcoholic Beverages – Bar-B-Cutie Smokehouse, 2211 E. Griffin Parkway, Suite 100, Elizondo 495 Plaza Subdivision, C-3, Orlando Ochoa, and Adoption of Ordinance#\_\_\_\_ - De Luna 20. Conditional Use Permit: Drive-Thru Service Window – Twisted Sisters, 1500 W. Business 83, Suites 9 & 10, Lot A, Mission Acres, C-3, Ana Rita Garza, Adoption of
- 21. Discussion and Action to Recommend to the City Council the closure required by Union Pacific Railroad for Leonor Street being approximately 0.09 of a mile East of the intersection of Schuerbach and W. Business Hwy 83 - De Luna