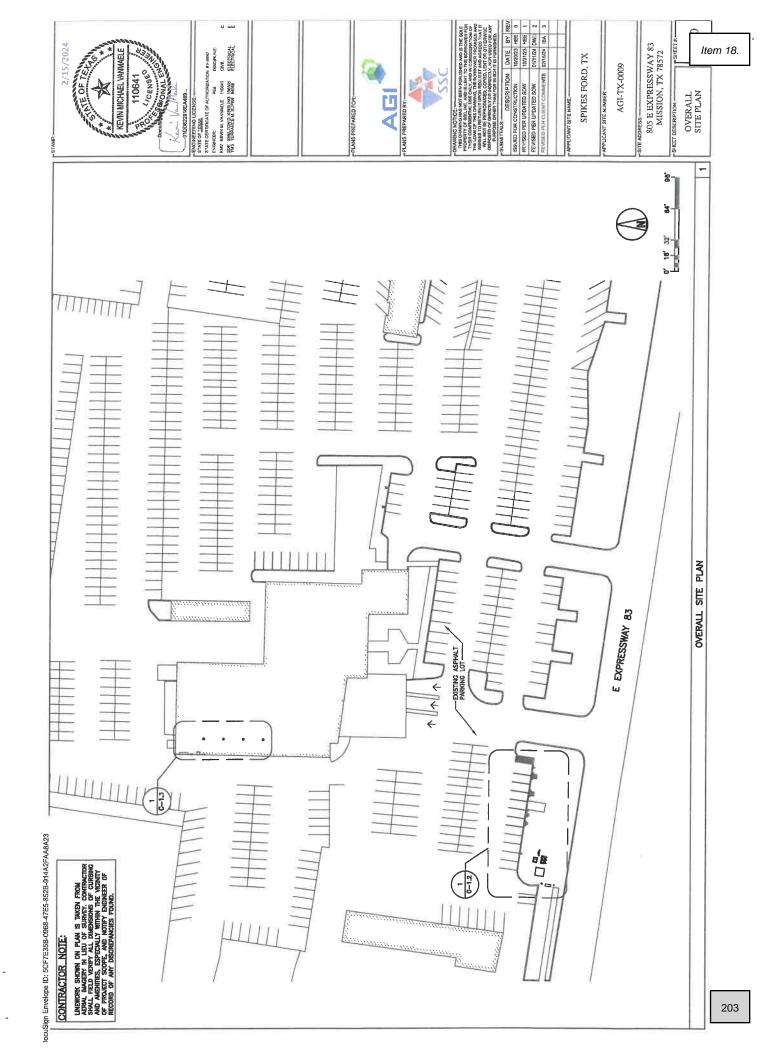

#### PLANNING & ZONING RECOMMENDATIONS

Ordinance # - De Luna

- 9. Rezoning: Tract 1: The West 20' of Lot 2, and all of Lot 1, Enchanted Valley Subdivision; Tract 2: The West 20' of the East 80' of Lot 2, Enchanted Valley Subdivision, (R-1) Single Family Residential to (C-1) Enchanted Valley Subdivision, Pedro Cruz, Jr., and Adoption of Ordinance # \_\_\_\_ - De Luna 10. Rezoning: A 2.850 acre tract being the South 2.85 acres out of Lot 39, Bell Wood Company's Subdivision, (AO-I) Agricultural Open Interim to (R-2) Duplex-Fourplex Residential, Aaron H. Balli, Jr., and Adoption of Ordinance # \_\_\_\_\_ - De Luna 11. Conditional Use Permit: Drive-Thru Service Window – Dunkin Donuts, 301 N. Shary Road, Ste. 100, Lot 1, Shary Town Plaza Subdivision, C-3, Lindsey Dumas, and Adoption of Ordinance# - De Luna 12. Conditional Use Permit: Sale & On-Site Consumption of Alcoholic Beverages – Xulcan Event Center, 2813 E. Griffin Parkway, Ste. C, Lot 1, Adams Crossing Subdivision, C-3, Atala Izaguirre, and Adoption of Ordinance # \_\_\_\_\_ - De Luna 13. Conditional Use Permit Renewal: Drive-Thru Service Window – Xquinkles Snackland Inspiration, 3009 N. Inspiration Road, Ste. A, Lot C1-A, Taurus Estates #3 Subdivision, C-3, Rosa Maria Uribe, Adoption of Ordinance # \_\_\_\_ and Wet Zone Ordinance # \_\_\_\_ - De Luna 14. Conditional Use Permit Renewal: Sale & On-Site Consumption of Alcoholic Beverages - The Bungalows on Shary, 3700 Plantation Grove Blvd., Lots 1 & 2, Sharyland Plantation Grove/Hotel Bungalow, PUD, Cantu Bungalows, LLC, and Adoption of Ordinance # \_\_\_\_ - De Luna 15. Conditional Use Permit Renewal: To Keep a Portable Building for Office Use-Medcare-EMS, Services, 511 W. 11th Street, The East tract of Lots 1 & 2, Block 178, Mission Original Townsite, C-4, Medcare-EMS, Inc., and Adoption of Ordinance # \_\_\_\_ - De Luna 16. Conditional Use Permit: Beauty Salon in a C-1 (Office Building) Zone, 2407 N. Shary Road, Suite B., Lot 2, Joel Ochoa Subdivision (aka Unit "C", Mezzaluna Condominium), C-1, Clarissa Ordonez, and Adoption of Ordinance#\_\_\_\_ - De Luna 17. Conditional Use Permit: Home Occupation – 2 Chair Beauty Salon, 804 W. 24th Place, Lot 74, Chaparral Heights Subdivision, R-1, Hermelinda G. Salazar, and Adoption of Ordinance# - De Luna 18. Conditional Use Permit: To install 2 level 3 D.C. charger & 2 level 2 chargers (Charging Station's), 805 E. Expressway 83., Lot 1, Spikes Phase 1 & Lots 2 & 3, Spikes Phase 2, C-3, Spikes, and Adoption of Ordinance#\_\_\_\_ - De Luna 19. Conditional Use Permit: Sale & On-Site Consumption of Alcoholic Beverages – Bar-B-Cutie Smokehouse, 2211 E. Griffin Parkway, Suite 100, Elizondo 495 Plaza Subdivision, C-3, Orlando Ochoa, and Adoption of Ordinance#\_\_\_\_ - De Luna 20. Conditional Use Permit: Drive-Thru Service Window – Twisted Sisters, 1500 W. Business 83, Suites 9 & 10, Lot A, Mission Acres, C-3, Ana Rita Garza, Adoption of
- 21. Discussion and Action to Recommend to the City Council the closure required by Union Pacific Railroad for Leonor Street being approximately 0.09 of a mile East of the intersection of Schuerbach and W. Business Hwy 83 - De Luna