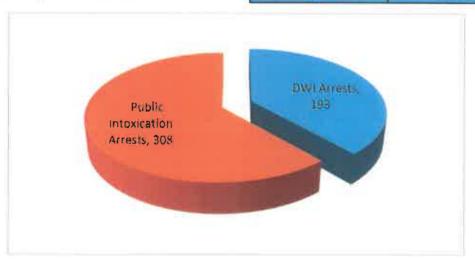

#### Patrol Division

DWI Arrests
Public Intoxication Arrests

| May 24 | FY 23-24 YTD |
|--------|--------------|
| 18     | 193          |
| 35     | 308          |

Traffic Division

Minor Accidents
Major Accidents
Hit and Run Accidents
Parking Lot Accidents