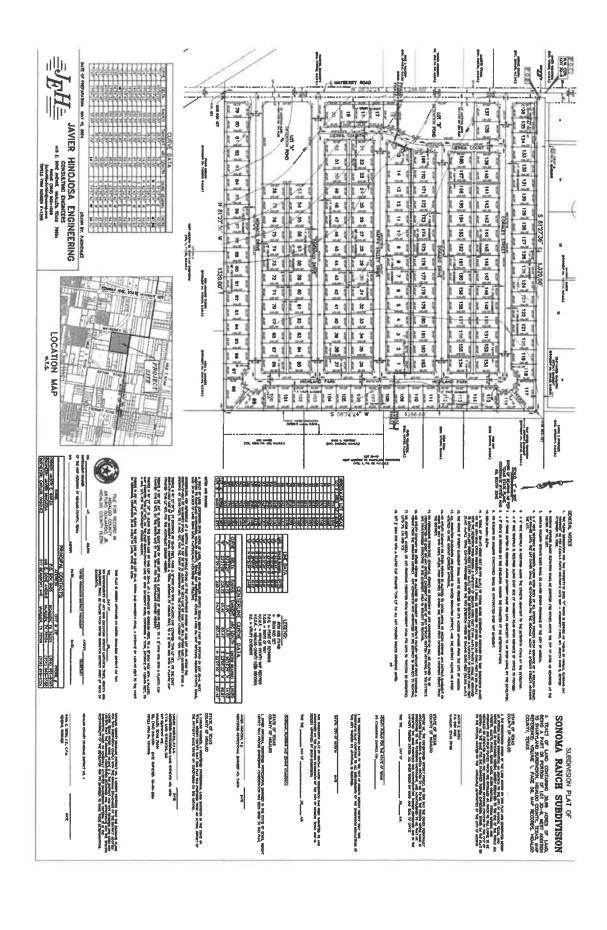

#### APPROVALS AND AUTHORIZATIONS

- 33. Preliminary Plat Approval: Sonoma Ranch Subdivision, A tract of containing 38.99 acres of land, being a part or portion of Lot 30-9, West Addition to Sharyland, R-1, Developer: Jason E. Garza, Engineer: Javier Hinojosa Engineering De Luna
- 34. Approval of Ordinance # \_\_\_\_\_ of the City Council of the City of Mission, Texas creating an Audit Committee pursuant to the Charter Amendment approved by voters on May 4, 2024 Silva
- 35. Appointment of two City Council members and three members from the community to the Audit Committee Carrillo
- 36. Approval of Interlocal Agreement between Mission Economic Development Corporation and City of Mission Roman
- 37. Approval of Ordinance #\_\_\_\_allowing for the transfer of funds and respective Budget Amendment(s): General Fund and Capital Projects Fund Roman
- 38. Approval of Ordinance # \_\_\_\_allowing the of transfer of funds from the Solid Waste and Utility Fund to the City's General Fund Roman
- 39. Acceptance of Quarterly Report of Investments for the Quarter ending December 31, 2023 and Interest Earned for Three Months Ending December 31, 2023 Roman
- <u>40.</u> Discussion and Consideration on approval of renewal of the Time Clock Plus (TCP) in the amount of \$58,201.09 for the first year Roman
- 41. Authorization to approve Change Order #3 for Gabriel Drainage Improvements Project for the City of Mission in the amount of \$2,501.04 Bocanegra
- <u>42.</u> Authorization to award bid for Meter Connect Supplies for the Public Works Department Bocanegra
- 43. Approval of Ordinance # \_\_\_\_\_ of the City Council of the City of Mission Amending Chapter 110, Traffic and Vehicles, Article IX, Miscellaneous Driving Rules, by adding new Section 110.502, Traverse Flooded Street with Vehicle – Terrazas
- 44. Ratification of Los Indios Lift Station emergency repairs in the amount of \$110,000 to the 5125 Company and approval of respective budget amendment Terrazas
- 45. Ratification of Wastewater Treatment Plant Wet Well Rehab emergency repairs in the amount of \$159,636.32 to Mor-Wil, LLC and approval of respective budget amendment - Terrazas