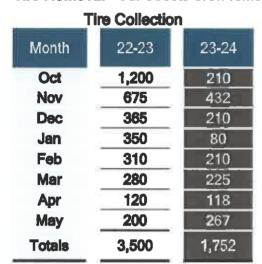

| 11      | 1                        | 9                              | 25           | 34   | 78    |
| 23-24 | 11                        | 10                   | 86              | 9     | 9   | 10      | 22                       | 39                             | 268          | 335  | 799   |
| 22-23 | 9                         | 34                   | 119             | 23    | 38  | 27      | 40                       | 71                             | 242          | 376  | 979   |

Storm Drainage Street Crews cleared debris from storm drains and ditches throughout the City.

City Crew Collect Debris Our Alley Crew cleaned alleyways and averaged 5 trailer loads daily and mowed an average of 2 miles of alleyway.

Tire Removal Our Streets Crew removed 267 tires from the City this month.





#### 2023-24 Fleet Maintenance & Cost Summary

| Charge Code                 | Work Orders | Work Orders Preventive<br>Maintenance |                        |
|-----------------------------|-------------|---------------------------------------|------------------------|
| Oli Changes / PM<br>Repairs | 76<br>10    | <b>76</b><br>0                        | \$ 30,000<br>\$ 12,000 |
| Totals                      | 86          | 76                                    | \$ 42,000              |
| YTD 23-24                   | 737         | 485                                   | \$ 376,000             |
| FY 22-23                    | 895         | 715                                   | \$ 514,600             |

#### 2023-24 FleetWork Order Benchmark



Page 14 of 19

### **Administration Requ