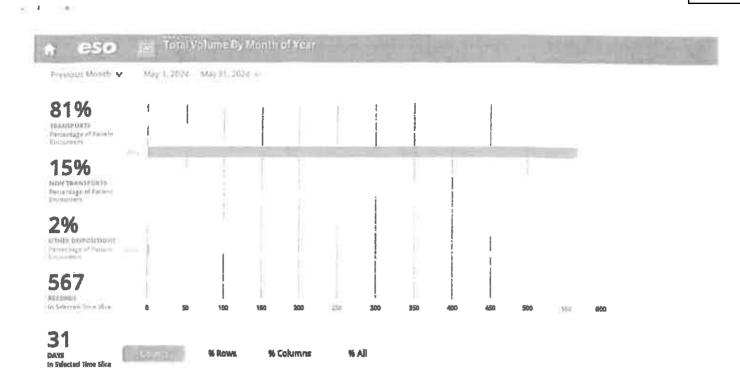

|         |      | 2.7990 |
| South Texas<br>Health System<br>Edinburg            |        | 0.41%  | 0.2194    | 0,21%   |               |       |          |        |       |       |        |         |      | 0.83%  |
| South Texas<br>Health System<br>Heart               |        | 1.07%  | 0,85%     | 0.64%   | 0.43%         |       |          |        |       |       |        |         |      | 2.90%  |
| South Texas<br>Health System<br>McAllen<br>Hospital | 2.14%  | 3.85%  | 4.7%      | 4,49%   | 3,85%         |       |          |        |       |       |        |         |      | 19.02% |
| Total                                               | 14.86% | 26 92% | 21.37%    | 22.29%  | 12.46%        |       |          |        |       |       |        |         |      | 100%   |



| Weel, Ending | 2304 | 301221 | 5100287 | 33844 | (6)2724 | 6/9/24 | 161111251 | (/23/21) | 4ewn | 7/1/24 | Witte | many. | inner. | Teal |
|--------------|------|--------|---------|-------|---------|--------|-----------|----------|------|--------|-------|-------|--------|------|
| May          | 81   | 141    | 127     | 134   | 80      |        |           |          |      |        |       |       |        | 563  |
| June         |      |        |         |       | 4       |        |           |          |      |        |       |       |        | 4    |
| Total        | 81   | 141    | 127     | 134   | 84      |        |           |          |      |        |       |       |        | 567  |

### a eso 🗏 Primary Impression Breakdown

Previous Month w May 1, 2024 - May 31, 2024 -

| C