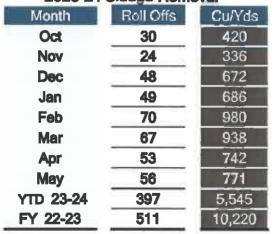

2,589.700

E.000.000

10,000,000

**Pre-Treatment** Four surface aerators and motors are operational. Clarifler at Pretreatment was cleaned up of debris on the surface. All industrial flows to the Plant continued to be accounted for by meter totalizers and truck tickets. The Lone Star Citrus Company transported 26 truckloads of 130,000 gallons of citrus wastewater to the Pretreatment System. Pretreatment flow of waste from Rio Grande Juice Company and MPI (Metal Plating Industry) totaled 3,572,100 million gallons. Total sludge hauled was 56 cubic yards equivalent to 771 roll off containers.

2023-24 Sludge Removal

Page 10 of 19