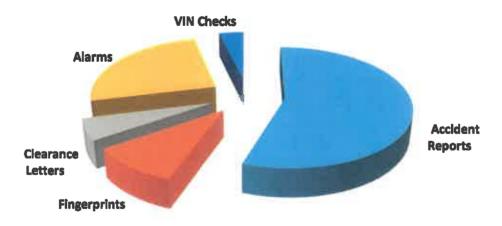

### Resords Division

The following entries from our records division are actual persons visiting the Mission Police Department facility to obtain copies of reports; getting fingerprinted; job applications; clearence letter for job applications; vehicle identification number clearence letters for people buying used motor vehicles; persons visiting our warrant officers, criminal investigations or administrative personnel for assistance in police related matters.

Accident Reports
Fingerprints
Clearance Letters
Alarms
VIN Checks

TOTAL

| May 24 | FY 23-24 YTD |
|--------|--------------|
| 131    | 795          |
| 40     | 143          |
| 12     | 82           |
| 48     | 361          |
| 20     | 54           |