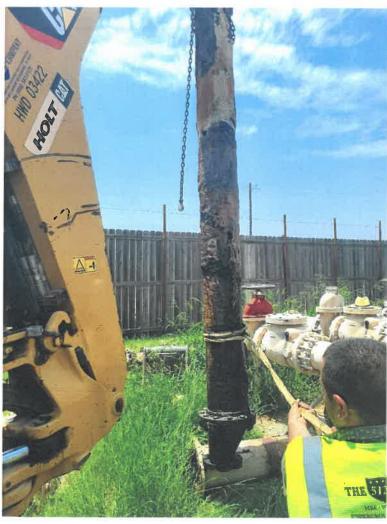

#### 2023-24 Water & Wastewater Major Ongoing Construction Projects

| N. Conway<br>Sewer Improvements | 5,280 LF<br>(Mile 2 to Mile 3) | 90%                        | 90%               | \$ 687,110                 | RDH Site &<br>Concrete LLC |
|---------------------------------|--------------------------------|----------------------------|-------------------|----------------------------|----------------------------|
| Project Name                    | Linear<br>Feet                 | Construction<br>Completion | Current<br>Status | Construction Cost Estimate | Contractor                 |

**Wastewater - Facility Activities** The Supervisory Staff continues to support the team with training goals and best practices towards maintaining the Plant in compliance with TCEQ regulatory inspections. The Plant continues to finalize the UV Disinfection Systems Project. Plans to rehabilitate the Disinfection System will allow the disinfection process to continue for an extended period of time without the added cost of new construction to main structures. The Main Lift Station No. 2 Rehabilitation Project has commenced; Mor-Wil began working on this project since April 2024.