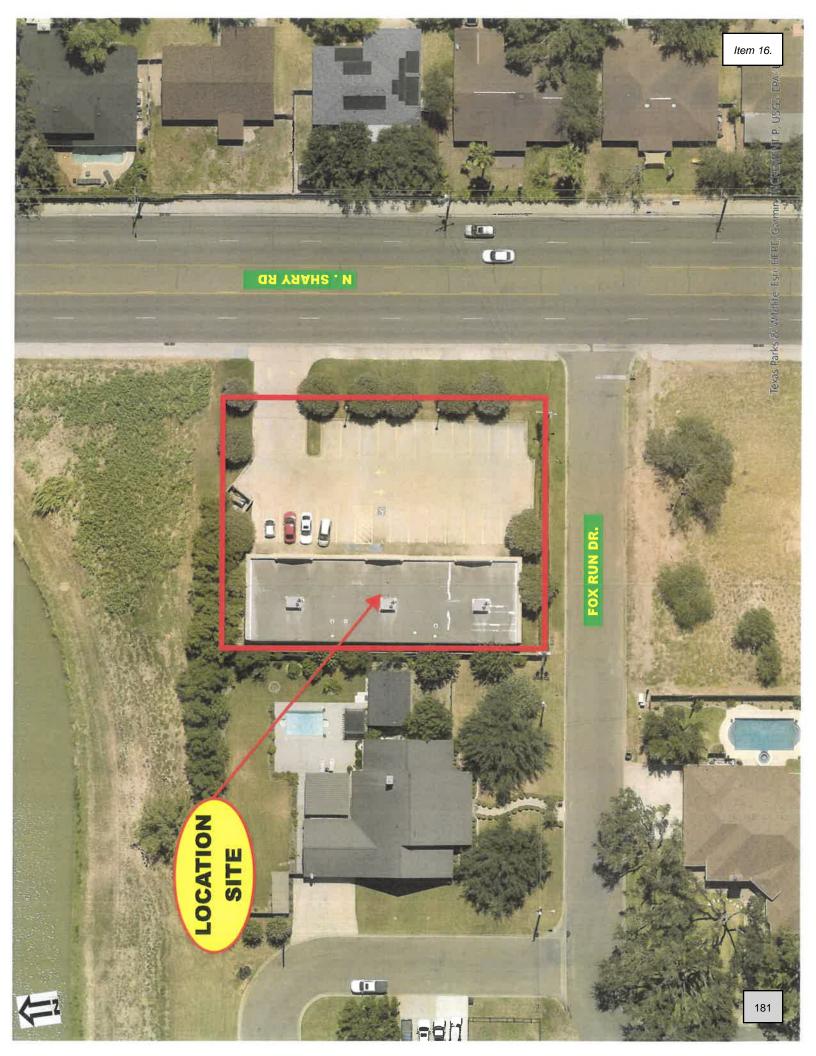

#### PLANNING & ZONING RECOMMENDATIONS

Ordinance # - De Luna

- 9. Rezoning: Tract 1: The West 20' of Lot 2, and all of Lot 1, Enchanted Valley Subdivision; Tract 2: The West 20' of the East 80' of Lot 2, Enchanted Valley Subdivision, (R-1) Single Family Residential to (C-1) Enchanted Valley Subdivision, Pedro Cruz, Jr., and Adoption of Ordinance # \_\_\_\_ - De Luna 10. Rezoning: A 2.850 acre tract being the South 2.85 acres out of Lot 39, Bell Wood Company's Subdivision, (AO-I) Agricultural Open Interim to (R-2) Duplex-Fourplex Residential, Aaron H. Balli, Jr., and Adoption of Ordinance # \_\_\_\_\_ - De Luna 11. Conditional Use Permit: Drive-Thru Service Window – Dunkin Donuts, 301 N. Shary Road, Ste. 100, Lot 1, Shary Town Plaza Subdivision, C-3, Lindsey Dumas, and Adoption of Ordinance# - De Luna 12. Conditional Use Permit: Sale & On-Site Consumption of Alcoholic Beverages – Xulcan Event Center, 2813 E. Griffin Parkway, Ste. C, Lot 1, Adams Crossing Subdivision, C-3, Atala Izaguirre, and Adoption of Ordinance # \_\_\_\_\_ - De Luna 13. Conditional Use Permit Renewal: Drive-Thru Service Window – Xquinkles Snackland Inspiration, 3009 N. Inspiration Road, Ste. A, Lot C1-A, Taurus Estates #3 Subdivision, C-3, Rosa Maria Uribe, Adoption of Ordinance # \_\_\_\_ and Wet Zone Ordinance # \_\_\_\_ - De Luna 14. Conditional Use Permit Renewal: Sale & On-Site Consumption of Alcoholic Beverages - The Bungalows on Shary, 3700 Plantation Grove Blvd., Lots 1 & 2, Sharyland Plantation Grove/Hotel Bungalow, PUD, Cantu Bungalows, LLC, and Adoption of Ordinance # \_\_\_\_ - De Luna 15. Conditional Use Permit Renewal: To Keep a Portable Building for Office Use-Medcare-EMS, Services, 511 W. 11th Street, The East tract of Lots 1 & 2, Block 178, Mission Original Townsite, C-4, Medcare-EMS, Inc., and Adoption of Ordinance # \_\_\_\_ - De Luna 16. Conditional Use Permit: Beauty Salon in a C-1 (Office Building) Zone, 2407 N. Shary Road, Suite B., Lot 2, Joel Ochoa Subdivision (aka Unit "C", Mezzaluna Condominium), C-1, Clarissa Ordonez, and Adoption of Ordinance#\_\_\_\_ - De Luna 17. Conditional Use Permit: Home Occupation – 2 Chair Beauty Salon, 804 W. 24th Place, Lot 74, Chaparral Heights Subdivision, R-1, Hermelinda G. Salazar, and Adoption of Ordinance# - De Luna 18. Conditional Use Permit: To install 2 level 3 D.C. charger & 2 level 2 chargers (Charging Station's), 805 E. Expressway 83., Lot 1, Spikes Phase 1 & Lots 2 & 3, Spikes Phase 2, C-3, Spikes, and Adoption of Ordinance#\_\_\_\_ - De Luna 19. Conditional Use Permit: Sale & On-Site Consumption of Alcoholic Beverages – Bar-B-Cutie Smokehouse, 2211 E. Griffin Parkway, Suite 100, Elizondo 495 Plaza Subdivision, C-3, Orlando Ochoa, and Adoption of Ordinance#\_\_\_\_ - De Luna 20. Conditional Use Permit: Drive-Thru Service Window – Twisted Sisters, 1500 W. Business 83, Suites 9 & 10, Lot A, Mission Acres, C-3, Ana Rita Garza, Adoption of
- 21. Discussion and Action to Recommend to the City Council the closure required by Union Pacific Railroad for Leonor Street being approximately 0.09 of a mile East of the intersection of Schuerbach and W. Business Hwy 83 - De Luna