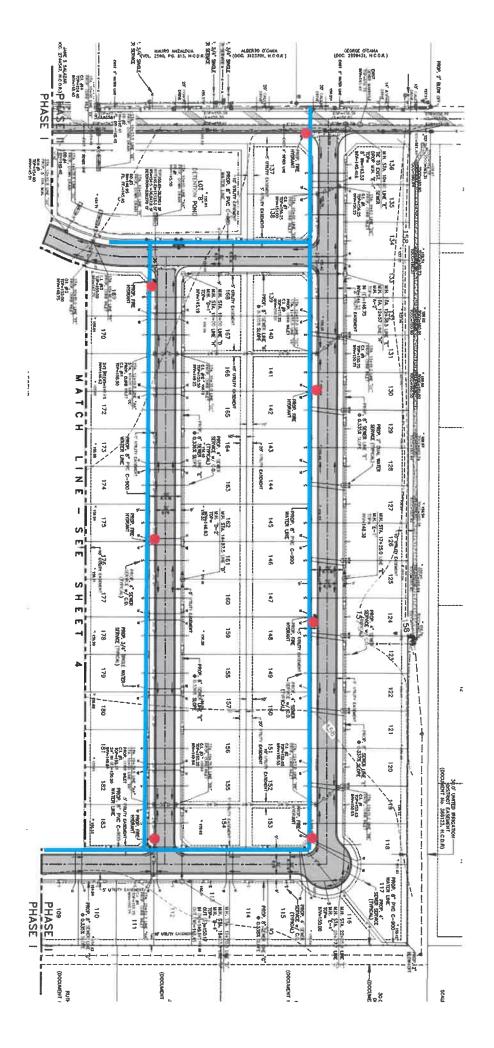

an inlet in phase I with a choked 18" pipe. The phase I detention pond outfall will be along the east side of Mayberry Road extending south to and tie to an existing inlet approximately 170' north of Mile 2 North. The City Engineer has reviewed and approved the drainage report.

# **OTHER COMMENTS**

Water District Exclusion and Assignment of Water Rights or payment of \$3000 per ac. ft.

Escrow Park fees (183 Lots x \$500 = \$91,500.00)

Traffic Impact Analysis

Must Comply with all other format findings

# **RECOMMENDATION**

Staff recommends approval subject to:

- 1. Payment of Capital Sewer Recovery Fees
- 2. Payment of Park Fees
- 3. Provide Water District Exclusion, Assignment of Water Rights or payment of imposed fee, and
- 4. Submittal of required Traffic Impact Analysis

















# Drainage Statement Sonoma Ranch Subdivision Mission, Texas

#### Introduction

Sonoma Ranch Subdivision is a 38.99 acre tract of land out of Lot 30-9, West Addition to Sharyland Subdivision as recorded in Volume 1, Page 56, Hidalgo County Map Records. Sonoma Ranch Subdivision will be developed in two phases. This drainage statement addresses both phases of this subdivision. The subdivision is located along the east side of Mayberry Road approximately 1,320 feet north of Mile 2 and is within the city limits of Mission, Texas.

#### Flood Plain

Sonoma Ranch Subdivision is located in Zone "C" on a Flood Insurance Rate Map, Community Panel No. 480334 0400C, map revised November 16, 1982. Zone "C" is defined as "areas of minimal flooding (no shading)." The minimum finish floor elevat