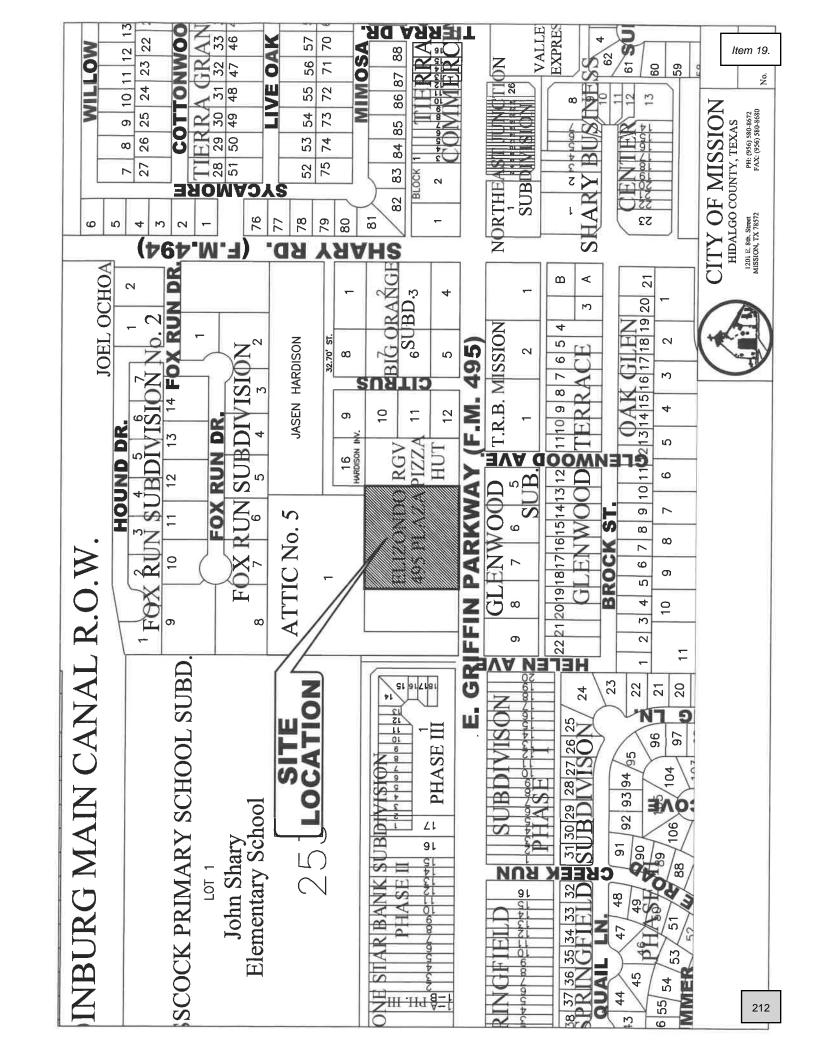

#### PLANNING & ZONING RECOMMENDATIONS

Ordinance # - De Luna

- 9. Rezoning: Tract 1: The West 20' of Lot 2, and all of Lot 1, Enchanted Valley Subdivision; Tract 2: The West 20' of the East 80' of Lot 2, Enchanted Valley Subdivision, (R-1) Single Family Residential to (C-1) Enchanted Valley Subdivision, Pedro Cruz, Jr., and Adoption of Ordinance # \_\_\_\_ - De Luna 10. Rezoning: A 2.850 acre tract being the South 2.85 acres out of Lot 39, Bell Wood Company's Subdivision, (AO-I) Agricultural Open Interim to (R-2) Duplex-Fourplex Residential, Aaron H. Balli, Jr., and Adoption of Ordinance # \_\_\_\_\_ - De Luna 11. Conditional Use Permit: Drive-Thru Service Window – Dunkin Donuts, 301 N. Shary Road, Ste. 100, Lot 1, Shary Town Plaza Subdivision, C-3, Lindsey Dumas, and Adoption of Ordinance# - De Luna 12. Conditional Use Permit: Sale & On-Site Consumption of Alcoholic Beverages – Xulcan Event Center, 2813 E. Griffin Parkway, Ste. C, Lot 1, Adams Crossing Subdivision, C-3, Atala Izaguirre, and Adoption of Ordinance # \_\_\_\_\_ - De Luna 13. Conditional Use Permit Renewal: Drive-Thru Service Window – Xquinkles Snackland Inspiration, 3009 N. Inspiration Road, Ste. A, Lot C1-A, Taurus Estates #3 Subdivision, C-3, Rosa Maria Uribe, Adoption of Ordinance # \_\_\_\_ and Wet Zone Ordinance # \_\_\_\_ - De Luna 14. Conditional Use Permit Renewal: Sale & On-Site Consumption of Alcoholic Beverages - The Bungalows on Shary, 3700 Plantation Grove Blvd., Lots 1 & 2, Sharyland Plantation Grove/Hotel Bungalow, PUD, Cantu Bungalows, LLC, and Adoption of Ordinance # \_\_\_\_ - De Luna 15. Conditional Use Permit Renewal: To Keep a Portable Building for Office Use-Medcare-EMS, Services, 511 W. 11th Street, The East tract of Lots 1 & 2, Block 178, Mission Original Townsite, C-4, Medcare-EMS, Inc., and Adoption of Ordinance # \_\_\_\_ - De Luna 16. Conditional Use Permit: Beauty Salon in a C-1 (Office Building) Zone, 2407 N. Shary Road, Suite B., Lot 2, Joel Ochoa Subdivision (aka Unit "C", Mezzaluna Condominium), C-1, Clarissa Ordonez, and Adoption of Ordinance#\_\_\_\_ - De Luna 17. Conditional Use Permit: Home Occupation – 2 Chair Beauty Salon, 804 W. 24th Place, Lot 74, Chaparral Heights Subdivision, R-1, Hermelinda G. Salazar, and Adoption of Ordinance# - De Luna 18. Conditional Use Permit: To install 2 level 3 D.C. charger & 2 level 2 chargers (Charging Station's), 805 E. Expressway 83., Lot 1, Spikes Phase 1 & Lots 2 & 3, Spikes Phase 2, C-3, Spikes, and Adoption of Ordinance#\_\_\_\_ - De Luna 19. Conditional Use Permit: Sale & On-Site Consumption of Alcoholic Beverages – Bar-B-Cutie Smokehouse, 2211 E. Griffin Parkway, Suite 100, Elizondo 495 Plaza Subdivision, C-3, Orlando Ochoa, and Adoption of Ordinance#\_\_\_\_ - De Luna 20. Conditional Use Permit: Drive-Thru Service Window – Twisted Sisters, 1500 W. Business 83, Suites 9 & 10, Lot A, Mission Acres, C-3, Ana Rita Garza, Adoption of
- 21. Discussion and Action to Recommend to the City Council the closure required by Union Pacific Railroad for Leonor Street being approximately 0.09 of a mile East of the intersection of Schuerbach and W. Business Hwy 83 - De Luna