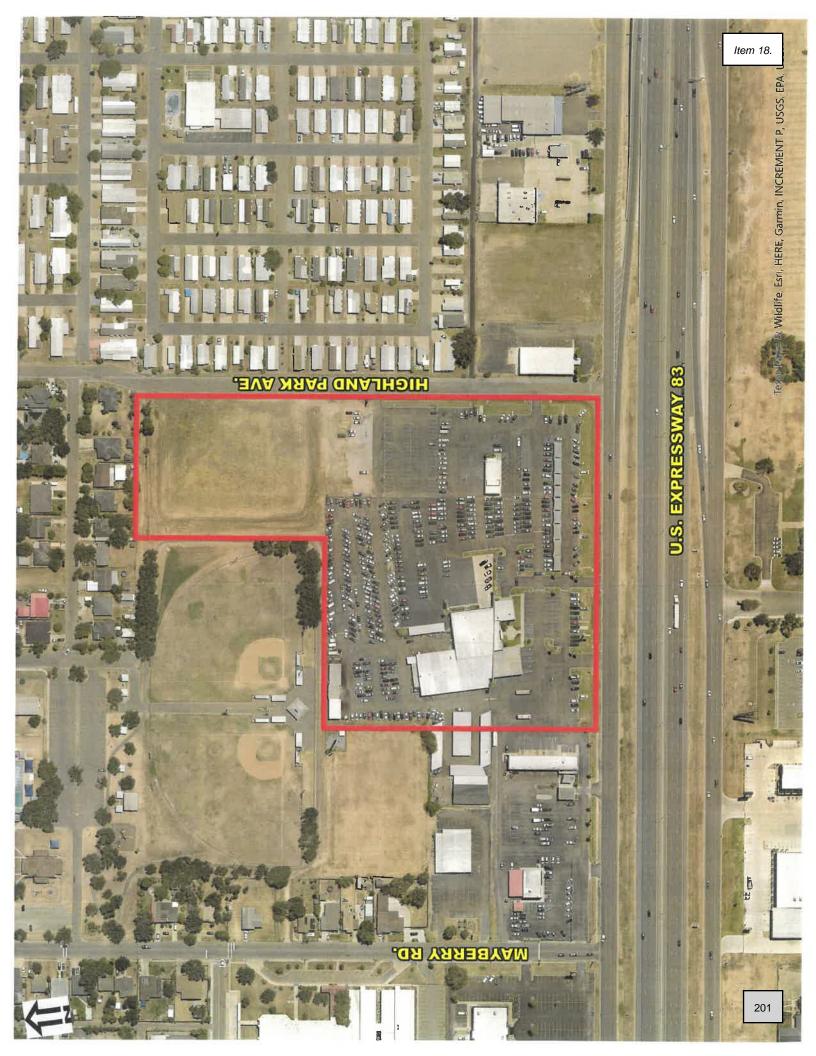

#### PLANNING & ZONING RECOMMENDATIONS

Ordinance # - De Luna

- 9. Rezoning: Tract 1: The West 20' of Lot 2, and all of Lot 1, Enchanted Valley Subdivision; Tract 2: The West 20' of the East 80' of Lot 2, Enchanted Valley Subdivision, (R-1) Single Family Residential to (C-1) Enchanted Valley Subdivision, Pedro Cruz, Jr., and Adoption of Ordinance # \_\_\_\_ - De Luna 10. Rezoning: A 2.850 acre tract being the South 2.85 acres out of Lot 39, Bell Wood Company's Subdivision, (AO-I) Agricultural Open Interim to (R-2) Duplex-Fourplex Residential, Aaron H. Balli, Jr., and Adoption of Ordinance # \_\_\_\_\_ - De Luna 11. Conditional Use Permit: Drive-Thru Service Window – Dunkin Donuts, 301 N. Shary Road, Ste. 100, Lot 1, Shary Town Plaza Subdivision, C-3, Lindsey Dumas, and Adoption of Ordinance# - De Luna 12. Conditional Use Permit: Sale & On-Site Consumption of Alcoholic Beverages – Xulcan Event Center, 2813 E. Griffin Parkway, Ste. C, Lot 1, Adams Crossing Subdivision, C-3, Atala Izaguirre, and Adoption of Ordinance # \_\_\_\_\_ - De Luna 13. Conditional Use Permit Renewal: Drive-Thru Service Window – Xquinkles Snackland Inspiration, 3009 N. Inspiration Road, Ste. A, Lot C1-A, Taurus Estates #3 Subdivision, C-3, Rosa Maria Uribe, Adoption of Ordinance # \_\_\_\_ and Wet Zone Ordinance # \_\_\_\_ - De Luna 14. Conditional Use Permit Renewal: Sale & On-Site Consumption of Alcoholic Beverages - The Bungalows on Shary, 3700 Plantation Grove Blvd., Lots 1 & 2, Sharyland Plantation Grove/Hotel Bungalow, PUD, Cantu Bungalows, LLC, and Adoption of Ordinance # \_\_\_\_ - De Luna 15. Conditional Use Permit Renewal: To Keep a Portable Building for Office Use-Medcare-EMS, Services, 511 W. 11th Street, The East tract of Lots 1 & 2, Block 178, Mission Original Townsite, C-4, Medcare-EMS, Inc., and Adoption of Ordinance # \_\_\_\_ - De Luna 16. Conditional Use Permit: Beauty Salon in a C-1 (Office Building) Zone, 2407 N. Shary Road, Suite B., Lot 2, Joel Ochoa Subdivision (aka Unit "C", Mezzaluna Condominium), C-1, Clarissa Ordonez, and Adoption of Ordinance#\_\_\_\_ - De Luna 17. Conditional Use Permit: Home Occupation – 2 Chair Beauty Salon, 804 W. 24th Place, Lot 74, Chaparral Heights Subdivision, R-1, Hermelinda G. Salazar, and Adoption of Ordinance# - De Luna 18. Conditional Use Permit: To install 2 level 3 D.C. charger & 2 level 2 chargers (Charging Station's), 805 E. Expressway 83., Lot 1, Spikes Phase 1 & Lots 2 & 3, Spikes Phase 2, C-3, Spikes, and Adoption of Ordinance#\_\_\_\_ - De Luna 19. Conditional Use Permit: Sale & On-Site Consumption of Alcoholic Beverages – Bar-B-Cutie Smokehouse, 2211 E. Griffin Parkway, Suite 100, Elizondo 495 Plaza Subdivision, C-3, Orlando Ochoa, and Adoption of Ordinance#\_\_\_\_ - De Luna 20. Conditional Use Permit: Drive-Thru Service Window – Twisted Sisters, 1500 W. Business 83, Suites 9 & 10, Lot A, Mission Acres, C-3, Ana Rita Garza, Adoption of
- 21. Discussion and Action to Recommend to the City Council the closure required by Union Pacific Railroad for Leonor Street being approximately 0.09 of a mile East of the intersection of Schuerbach and W. Business Hwy 83 - De Luna