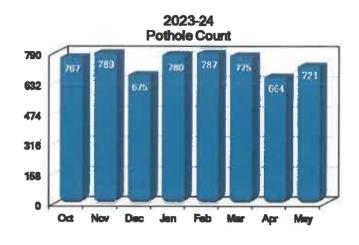

### City Pothole Maintenance Street Crews filled a total of 721 potholes.

664

721

5,958

| Pour  | Potnole Benchmark |       |  |  |  |  |  |  |
|-------|-------------------|-------|--|--|--|--|--|--|
| Month | 22-23             | 23-24 |  |  |  |  |  |  |
| Oct   | 621               | 767   |  |  |  |  |  |  |
| Nov   | 675               | 789   |  |  |  |  |  |  |
| Dec   | 762               | 675   |  |  |  |  |  |  |
| Jan   | 985               | 780   |  |  |  |  |  |  |
| Feb   | 715               | 787   |  |  |  |  |  |  |
| Mar   | 650               | 775   |  |  |  |  |  |  |