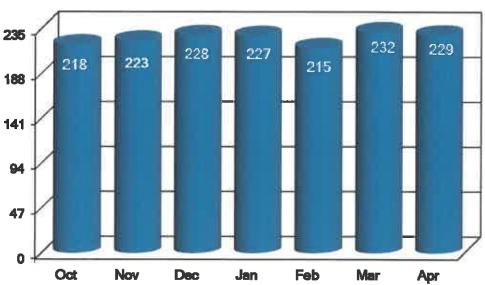

djustments.
- Staff maintained grass trimmed at two treatment plants, reservoirs and distribution water towers.
- Initiated preventive maintenance on equipment as deemed necessary and exercised emergency generators weekly.

## Water Treatment Plants 2023-24 Raw & Finish Water Million Gals. (MG)



#### Wastewater Treatment Plant

Wastewater - Treatment Wastewater Plant staff treated 228.510 million gallons of Wastewater.

#### 2023-24 Wastewater Million Gallons (MG)

| Avg | Max  | Min | Oct | Nov | Dec | Jan | Feb | Mar | Apr | YTD<br>23-24 | FY<br>22-23 |
|-----|------|-----|-----|-----|-----|-----|-----|-----|-----|--------------|-------------|
| 7.6 | 12.5 | 6.8 | 218 | 223 | 228 | 227 | 215 | 232 | 229 | 1,572        | 2,719       |

# 2023-24 Treated Wastewater Million Gallons (MG)



**Wastewater - Wastewater Plant Status** No violations this month and Plant operated at 54.99% capacity; Plant is rated at 13.5 mgd; Yearly averaged 7.423 mgd. There was 0.5 inches of rainfall this month.

**Wastewater - Risk Management Program** Wastewater Plant followed the suggested CDC Guidelines for COVID-19, as well as, all employees received Proper Protection Equipment when needed. Disinfectant spray was used to clean common areas. Facilities Department checked all filters for buildings with climate control systems and also checked safety equipment for fire hazard preparation and took special precaution as the UV Rehab Project began on March 25, 2024. Warning signs are posted at the UV Disinfection area.

**Wastewater - Staff Developments** Travis R. Dunn and Juan Cortez are testi