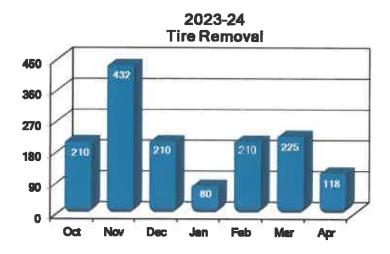

# CITY COUNCIL AGENDA ITEM & RECOMMENDATION SUMMARY

| MEETING DATE:                                                                                                                                | June 10, 2024                                                                                                                                                                                                  |                         |             |
|----------------------------------------------------------------------------------------------------------------------------------------------|----------------------------------------------------------------------------------------------------------------------------------------------------------------------------------------------------------------|-------------------------|-------------|
| PRESENTED BY:                                                                                                                                | Mike R. Perez, City Manage                                                                                                                                                                                     | er                      |             |
| AGENDA ITEM:                                                                                                                                 | Departmental Reports – Pe                                                                                                                                                                                      | erez                    |             |
| Media Relations –<br>Public Works – Ap<br>Community Develo<br>RGV State Cemet<br>Information Techn<br>Grants Departmer<br>Mission Fire Preve | JEST: 5 – April 2024 Pention – April 2024 Pention – April 2024 Poril 2024 Poril 2024 Poril 2024 Peril 2024 Peril 2024 Pention – May 2024 Pention – May 2024 Pention – May 2024 Pepartment – April 2024 Py 2024 |                         |             |
| BUDGETED:Yes                                                                                                                                 | / No / N/A <b>FUND</b> :                                                                                                                                                                                       | ACCT. #:                | <del></del> |
|                                                                                                                                              |                                                                                                                                                                                                                | CURRENT BUDGET BALANCE: |             |
|                                                                                                                                              | <b>ENDATION:</b> Approval                                                                                                                                                                                      |                         |             |
|                                                                                                                                              |                                                                                                                                                                                                                |                         |             |
| Departmental Ap                                                                                                                              |                                                                                                                                                                                                                |                         |             |
|                                                                                                                                              | proval: N/A                                                                                                                                                                                                    |                         |             |
| Advisory Board F                                                                                                                             | proval: N/A<br>Recommendation: N/A                                                                                                                                                                             | MRP                     |             |
|                                                                                                                                              | proval: N/A                                                                                                                                                                                                    | MRP                     |             |
| Advisory Board F<br>City Manager's R                                                                                                         | proval: N/A  Recommendation: N/A  Recommendation: Approval                                                                                                                                                     | MRP<br>                 |             |
| Advisory Board F<br>City Manager's R                                                                                                         | proval: N/A  Recommendation: N/A  Recommendation: Approval  FE: APPROVED:  DISAPPROVED:                                                                                                                        | MRP                     |             |
| Advisory Board F<br>City Manager's R<br>RECORD OF VOT                                                                                        | proval: N/A  Recommendation: N/A  Recommendation: Approval  FE: APPROVED:  DISAPPROVED:                                                                                                                        | MRP                     |             |