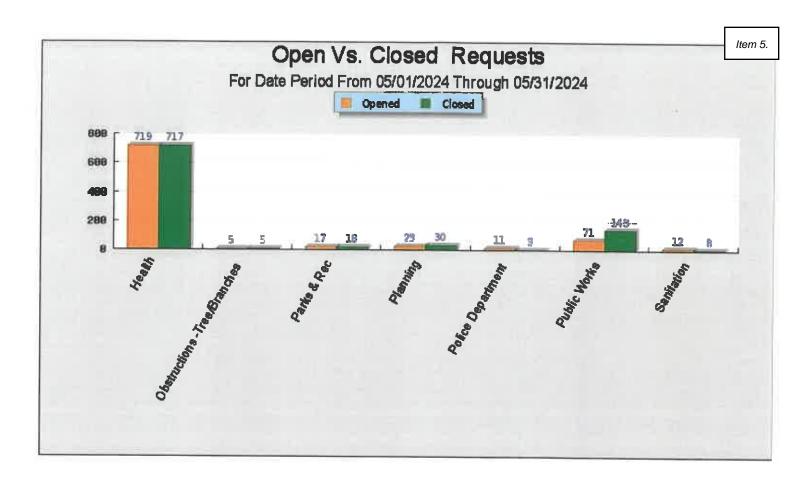

Disabled )    | 0      |
| Side Walk                           | 4      |
| Street Light                        | 12     |
| Streets/Signs                       | 10     |
| Tires                               | 3      |
| Traffic Signals                     | 3      |
| Water Leaks Total - Public Works    | 8      |
| Sanitation                          | 71     |
| Brush                               |        |
| Bulky Items                         | 3      |
| Garbage                             | 3      |
| Trash                               | 4      |
| Total - Sanitation                  | 2      |
| All Topics                          | 12     |
| Total All Topics                    | 59     |

### How Requests Are Reported

For Date Period From 05/01/2024 Through 05/31/2024







### **ANIMAL CONTROL**



903 WASt

4202 San Rodrigo

909 W Burney Dr

909 S Bryan Rd

2101 Ramirez Ln

N Holland Ave & W 4th St

815 W A St

1801-1883 N Stewart Rd, Mission

63

| Request<br>#