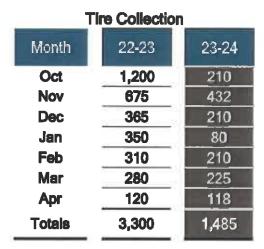

# CITY COUNCIL AGENDA ITEM & RECOMMENDATION SUMMARY

| MEETING DATE:                                                                                                                                | June 10, 2024                                                                                                                                                                                                  |                         |             |
|----------------------------------------------------------------------------------------------------------------------------------------------|----------------------------------------------------------------------------------------------------------------------------------------------------------------------------------------------------------------|-------------------------|-------------|
| PRESENTED BY:                                                                                                                                | Mike R. Perez, City Manage                                                                                                                                                                                     | er                      |             |
| AGENDA ITEM:                                                                                                                                 | Departmental Reports – Pe                                                                                                                                                                                      | erez                    |             |
| Media Relations –<br>Public Works – Ap<br>Community Develo<br>RGV State Cemet<br>Information Techn<br>Grants Departmer<br>Mission Fire Preve | JEST: 5 – April 2024 Pention – April 2024 Pention – April 2024 Poril 2024 Poril 2024 Poril 2024 Peril 2024 Peril 2024 Pention – May 2024 Pention – May 2024 Pention – May 2024 Pepartment – April 2024 Py 2024 |                         |             |
| BUDGETED:Yes                                                                                                                                 | / No / N/A <b>FUND</b> :                                                                                                                                                                                       | ACCT. #:                | <del></del> |
|                                                                                                                                              |                                                                                                                                                                                                                | CURRENT BUDGET BALANCE: |             |
|                                                                                                                                              | <b>ENDATION:</b> Approval                                                                                                                                                                                      |                         |             |
|                                                                                                                                              |                                                                                                                                                                                                                |                         |             |
| Departmental Ap                                                                                                                              |                                                                                                                                                                                                                |                         |             |
|                                                                                                                                              | proval: N/A                                                                                                                                                                                                    |                         |             |
| Advisory Board F                                                                                                                             | proval: N/A<br>Recommendation: N/A                                                                                                                                                                             | MRP                     |             |
|                                                                                                                                              | proval: N/A                                                                                                                                                                                                    | MRP                     |             |
| Advisory Board F<br>City Manager's R                                                                                                         | proval: N/A  Recommendation: N/A  Recommendation: Approval                                                                                                                                                     | MRP<br>                 |             |
| Advisory Board F<br>City Manager's R                                                                                                         | proval: N/A  Recommendation: N/A  Recommendation: Approval  FE: APPROVED:  DISAPPROVED:                                                                                                                        | MRP                     |             |
| Advisory Board F<br>City Manager's R<br>RECORD OF VOT                                                                                        | proval: N/A  Recommendation: N/A  Recommendation: Approval  FE: APPROVED:  DISAPPROVED:                                                                                                                        | MRP                     |             |