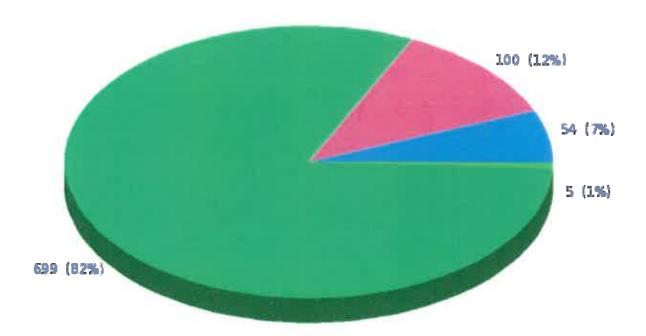

nd Disabled )    | 0      |
| Side Walk                           | 4      |
| Street Light                        | 12     |
| Streets/Signs                       | 10     |
| Tires                               | 3      |
| Traffic Signals                     | 3      |
| Water Leaks Total - Public Works    | 8      |
| Sanitation                          | 71     |
| Brush                               |        |
| Bulky Items                         | 3      |
| Garbage                             | 3      |
| Trash                               | 4      |
| Total - Sanitation                  | 2      |
| All Topics                          | 12     |
| Total All Topics                    | 59     |

### How Requests Are Reported

For Date Period From 05/01/2024 Through 05/31/2024







### **ANIMAL CONTROL**



903 WASt

4202 San Rodrigo

909 W Burney Dr

909 S Bryan Rd

2101 Ramirez Ln

N Holland Ave & W 4th St

815 W A St

1801-1883 N Stewart Rd, Mission

63

| Request<br>#