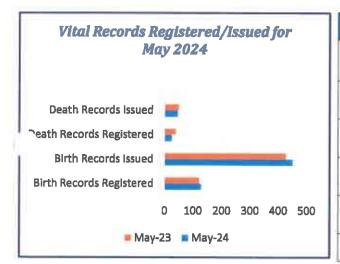

# CITY COUNCIL AGENDA ITEM & RECOMMENDATION SUMMARY

| MEETING DATE:                                                                                                                                | June 10, 2024                                                                                                                                                                                                  |                         |             |
|----------------------------------------------------------------------------------------------------------------------------------------------|----------------------------------------------------------------------------------------------------------------------------------------------------------------------------------------------------------------|-------------------------|-------------|
| PRESENTED BY:                                                                                                                                | Mike R. Perez, City Manage                                                                                                                                                                                     | er                      |             |
| AGENDA ITEM:                                                                                                                                 | Departmental Reports – Pe                                                                                                                                                                                      | erez                    |             |
| Media Relations –<br>Public Works – Ap<br>Community Develo<br>RGV State Cemet<br>Information Techn<br>Grants Departmer<br>Mission Fire Preve | JEST: 5 – April 2024 Pention – April 2024 Pention – April 2024 Poril 2024 Poril 2024 Poril 2024 Peril 2024 Peril 2024 Pention – May 2024 Pention – May 2024 Pention – May 2024 Pepartment – April 2024 Py 2024 |                         |             |
| BUDGETED:Yes                                                                                                                                 | / No / N/A <b>FUND</b> :                                                                                                                                                                                       | ACCT. #:                | <del></del> |
|                                                                                                                                              |                                                                                                                                                                                                                | CURRENT BUDGET BALANCE: |             |
|                                                                                                                                              | <b>ENDATION:</b> Approval                                                                                                                                                                                      |                         |             |
|                                                                                                                                              |                                                                                                                                                                                                                |                         |             |
| Departmental Ap                                                                                                                              |                                                                                                                                                                                                                |                         |             |
|                                                                                                                                              | proval: N/A                                                                                                                                                                                                    |                         |             |
| Advisory Board F                                                                                                                             | proval: N/A<br>Recommendation: N/A                                                                                                                                                                             | MRP                     |             |
|                                                                                                                                              | proval: N/A                                                                                                                                                                                                    | MRP                     |             |
| Advisory Board F<br>City Manager's R                                                                                                         | proval: N/A  Recommendation: N/A  Recommendation: Approval                                                                                                                                                     | MRP<br>                 |             |
| Advisory Board F<br>City Manager's R                                                                                                         | proval: N/A  Recommendation: N/A  Recommendation: Approval  FE: APPROVED:  DISAPPROVED:                                                                                                                        | MRP                     |             |
| Advisory Board F<br>City Manager's R<br>RECORD OF VOT                                                                                        | proval: N/A  Recommendation: N/A  Recommendation: Approval  FE: APPROVED:  DISAPPROVED:                                                                                                                        | MRP                     |             |