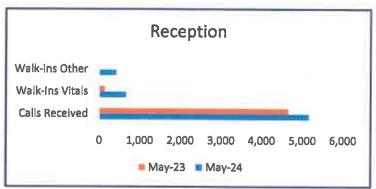

| 4758263540 - street light is out between   | 105     |
| 8068         | Street Light | Closed | 05/30/2024      |                |                  | pole Number 128722 - Brazos Ct             |         |
| 8069         | Street Light |        |                 |                |                  | Pole Number 343094 -1904 Trinity St        |         |

## CITY SECRETARY MONTHLY REPORT – MAY 2024



|                                   | Recep | tion              |       |  |
|-----------------------------------|-------|-------------------|-------|--|
| Calls<br>Received                 | 5,179 | May 2024          |       |  |
| Walk-Ins –<br>Vitals              | 676   | Calls<br>Received | 4,678 |  |
| Walk- Ins<br>Other<br>Departments | 431   | Walk-ins          | 150   |  |





| Vital Statistics            |             |             |             |             |  |  |  |
|-----------------------------|-------------|-------------|-------------|-------------|--|--|--|
|                             | May<br>2024 | YTD<br>2024 | May<br>2023 | YTD<br>2023 |  |  |  |
| Birth Records<br>Registered | 130         | 1,232       | 124         | 1,132       |  |  |  |
| Birth Records Issued        | 454         | 3,747       | 430         | 3,885       |  |  |  |
| Death Records<br>Registered | 27          | 335         | 41          | 353         |  |  |  |
| Death Records Issued        | 47          | 543         | 52          | 572         |  |  |  |
| Funds Received              | \$11,089    | \$91,626    | \$10,603    | \$94,716    |  |  |  |

| Cemetery:   |