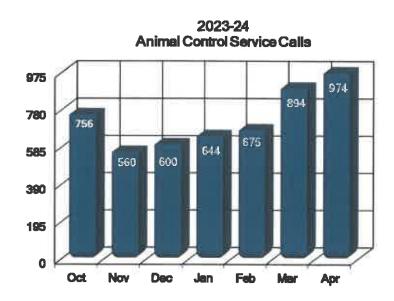

|              |  |  |  |  |  |  |  |
|----------------------|--------------|--------------|--|--|--|--|--|--|--|
| Month                | YTD<br>22-23 | YTD<br>23-24 |  |  |  |  |  |  |  |
| Oct                  | 585          | 756          |  |  |  |  |  |  |  |
| Nov                  | 394          | 560          |  |  |  |  |  |  |  |
| Dec                  | 419          | 600          |  |  |  |  |  |  |  |
| Jan                  | 489          | 644          |  |  |  |  |  |  |  |
| Feb                  | 422          | 675          |  |  |  |  |  |  |  |
| Mar                  | 618          | 894          |  |  |  |  |  |  |  |
| Арг                  | 609          | 974          |  |  |  |  |  |  |  |
| Totals               | 3,536        | 5,103        |  |  |  |  |  |  |  |



April 2024

# **Health Department Animal Control**

Our City's Animal Wellness Officers, Aaron and Ivan reported the following Animal Control for April. The staff from Alton and Palmview did not report this month. There were 309 service orders completed by City staff this month.

| Dogs            |       |              |        |        |                    |                       |     |              |  |  |
|-----------------|-------|--------------|--------|--------|--------------------|-----------------------|-----|--------------|--|--|
| CITY            | Stray | Bite<br>Case | Seized | D.O.A. | Owner<br>Surrender | Escape,<br>Lost, Etc. | Apr | YTD<br>23-24 |  |  |
| Mission         | 121   | 28           | 0      | 8      | 3                  | 0                     | 160 | 781