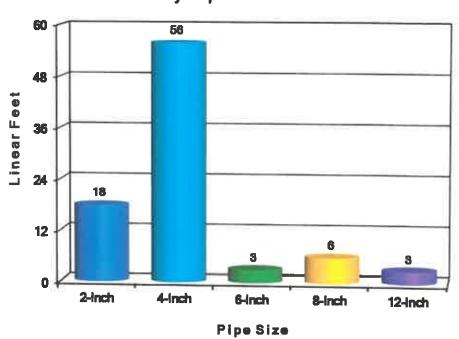

--------------|--------------------------|-------------------------|------------------------|
| City Golf Course 5          | 3615 Betty 20       | Doherty / Kika Loop<br>3 | Mayberry / Sunrise<br>6 | South Water Plant<br>3 |
| 1614 Blake 5                | 3108 N Glasscock 14 |                          |                         |                        |
| Doherty / Kika Loop 6       | 1816 N Nicholson 14 |                          |                         |                        |
| 913 E 11 <sup>th</sup> St 2 | 1006 W 24th St 8    |                          |                         |                        |
| 18 LF                       | 56 <b>LF</b>        | 3 <b>L</b> F             | 6LF                     | 3 <b>L</b> F           |

# April 2024 Utility Pipe Line Installation



Page 2 of 19

#### **Water Distribution**

## Water Distribution - Maintenance Benchmark Summary

The following is Water Distribution's maintenance benchmark summary for April 2024.

| Service Type          | Oct | Nov | Dec | Jan | Feb | Mar | Apr | YTD<br>23-24 | FY<br>22-23 |
|-----------------------|-----|-----|-----|-----|-----|-----|-----|--------------|-------------|
| Angle Stop            | 11  | 22  | 13  | 12  | 12  | 12  | 34  | 116          | 132         |
| Backflow Device       | 1   | 0   | 0   | 0   | 0   | 0   | 0   | 1            | 0           |
| Density Tests         | 0   | 2   | 41  | 14  | 26  | 8   | 30  | 121          | 529         |
| Fences/Pavement       | 0   | 0   | 0   | 0   | 0   | 0   | 0   | 0            | 10          |
| Hydrant Maintenance   | 81  | 6