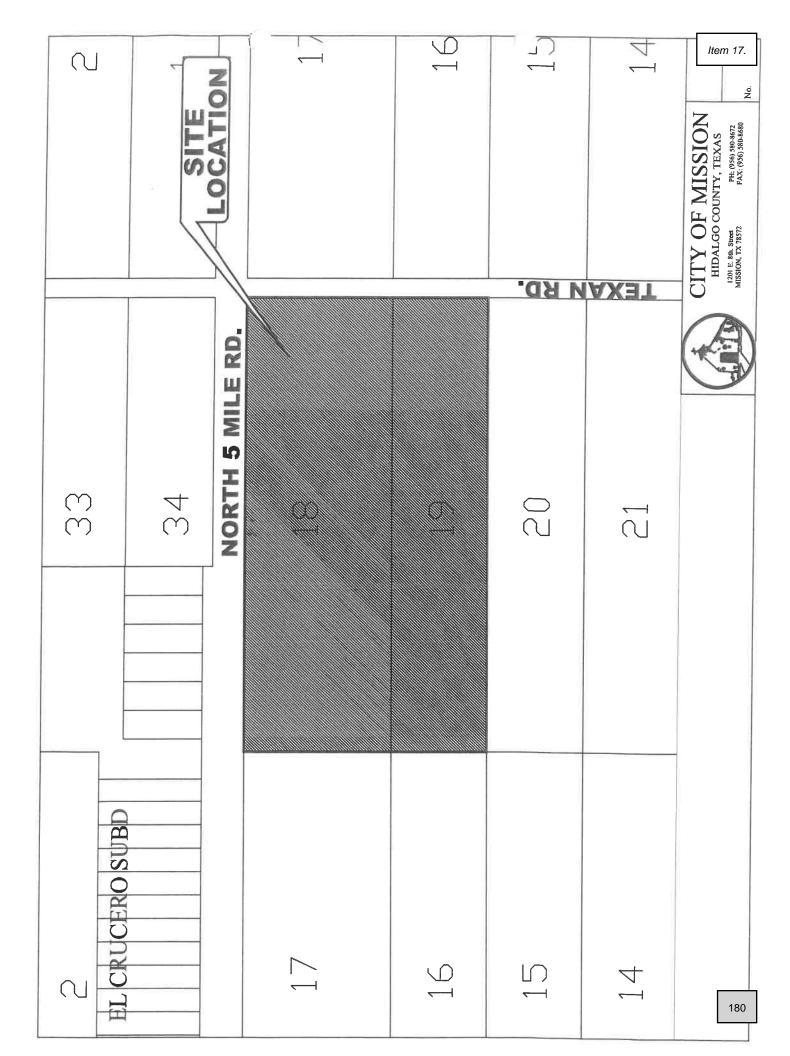

#### APPROVALS AND AUTHORIZATIONS

- 16. Final Plat Approval: El Cordero Subdivision, being a 20 acre tract of land out of Lots 25 & 26, Block 15, Texan Gardens Subdivision, Suburban E.T.J., Developer: Pena Chapa Development, Inc., Engineer: South Texas Infrastructure Group De Luna
- 17. Final Plat Approval: El Crucero III Subdivision, being a resubdivision of a 21.50 acre tract of land out of Lot 18 and 19, Block 11, Texan Gardens Subdivision, Suburban E.T.J., Developer: Pena Chapa Development, Inc., Engineer: South Texas Infrastructure Group De Luna
- 18. Authorization to Lease (2) 2024 Dodge Durango 4WD 4dr Wgn SXT to be used as patrol units and (1) 2024 Dodge Durango 4WD 4dr Wgn SXT to be used as a K9 Unit from D&M Leasing Company (Buyboard #652-21) in the amount of \$243,031.25, and approval of respective budget amendment C. Torres