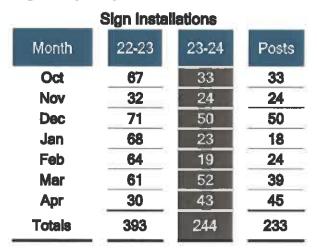

| 405           | 888         |
| Totals | 6,255         | 6,775       |

2023-24 Street Miles Swept



Lot Maintenance / Demolished Home There were no lot maintenance or properties demolished.

Lot Maintenance/Demolished Home

| 22-23 | 23-24                      |
|-------|----------------------------|
| 0     | 0                          |
| 2     | 0                          |
| 0     | 0                          |
| 0     | 1                          |
| 0     | 0                          |
| 0     | 0                          |
| 0     | 0                          |
| 2     | 1                          |
|       | 0<br>2<br>0<br>0<br>0<br>0 |

Lot Maintenance / Demolished Home
5

2023-24



## Sign Shop Output Measures Crews installed 43 signs (8 stop signs) and 45 cemented poles.





Street Light Maintenance There were no Street Light inspections this month.





**Traffic Signal Maintenance** Installed new LED's street lamps by Business 83 and Griffin Parkway corridors. Realigned cameras at Stewart / Glasscock; and replaced red button on northbound Stewart.

|       | Traffic Signals Light Changes |                      |                 |       |     |       |                         |                                |              |      |       |
|-------|-------------------------------|----------------------|-----------------|-------|-----|-------|-------------------------|--------------------------------|--------------|------|-------|
| Month | Light Bulb<br>Replacement     | Re-set<br>Controller | School<br>Maint | Green | Red | Amber | Walk /<br>Don't<br>Wal