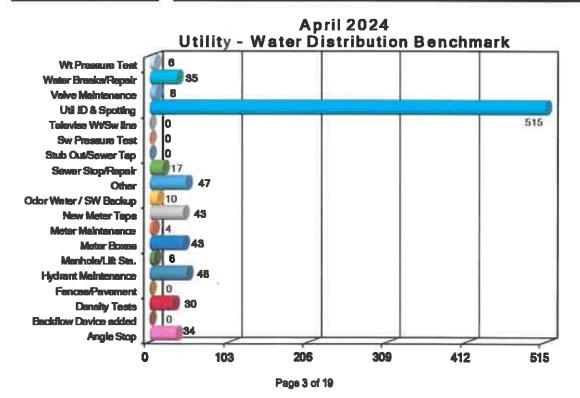

| 216         |
| Stub Out              | 0   | 1   | 0   | 0   | 0   | 0   | 0   | 1            | 0           |
| Sewer Pressure Test   | 0   | 13  | 0   | 0   | 41  | 1   | 0   | 55           | 154         |
| Televise Sewer line   | 0   | 0   | 0   | 0   | 0   | 0   | 0   | 0            | 0           |
| Utility ID & Spotting | 363 | 504 | 404 | 535 | 540 | 609 | 515 | 3,470        | 7,630       |
| Valve Maintenance     | 2   | 2   | 2   | 0   | 1   | 2   | 8   | 17           | 22          |
| Water Break/Repair    | 19  | 40  | 52  | 44  | 31  | 18  | 35  | 239          | 340         |
| Water Pressure Test   | 0   | 1   | - 1 | 10  | 5   | 8   | 6   | 31           | 99          |
| Totals                | 671 | 842 | 715 | 908 | 844 | 889 | 846 | 5,715        | 11,029      |



**Water Distribution** - **Utility Inspections** Our Utility Inspectors, Mr. Lupe Vela and Mr. Carlos Fuentes, conducted inspections on the thirty-six (36) sites below, performed 5 Hydrostatic Tests and 30 Density Street Tests. There was 515 line locates.

| Site/Subdivision                        | Start<br>Date | Completion<br>Date | Location                   | Inspection<br>Description |
|-----------------------------------------|---------------|--------------------|----------------------------|---------------------------|
| All Heart Church                        | 3/2023        |                    | 3 Mile / Shary             | Under Construction        |
| 2 Amber Grove                           | 2/2023        |                    | 2 ¼ Trosper                | Under Constructio