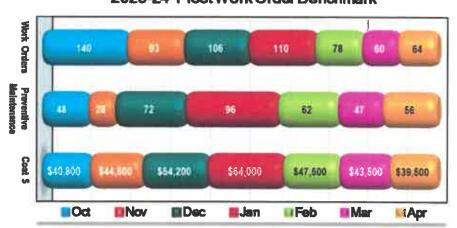

er loads daily and mowed an average of 2 miles of alleyway.

Tire Removal Our Streets Crew removed 118 tires from the City this month.





# 2023-24 Fleet Maintenance & Cost Summary

| Charge Code      | Work Orders | Preventive<br>Maintenance | Cost\$     |  |  |
|------------------|-------------|---------------------------|------------|--|--|
| Oll Changes / PM | 56          | 56                        | \$ 23,000  |  |  |
| Repairs          | 8           | 0                         | \$ 16,500  |  |  |
| Totals           | 64          | 56                        | \$ 39,500  |  |  |
| YTD 23-24        | 651         | 409                       | \$ 334,000 |  |  |
| FY 22-23         | 895         | 715                       | \$ 514,600 |  |  |

#### 2023-24 Fleet Work Order Benchmark



Page 14 of 19

# **Administration Request for Service Calls**

| Service Type             |
|--------------------------|
| Calicha/Concrete/HMA     |
| Flush Hydrant Maint.     |
| <b>Graffiti</b>          |
| Grass Trim easement      |
| Grease Trap              |
| Lights Out Maintenance   |
| Mosquito spray           |
| Potholes                 |
| Ramp Sidewalk            |
| Sewer locates stub-out   |
| Signs/Paint job          |
| Special -Septic tank     |
| Special-Odor smeil       |
| Special-Street alley     |
| Storm drain              |
| Sweeper                  |
| Tire pick-up             |
| Tree Limbs/Trim          |
| Water break/Line locates |
| Total                    |

| Oct | Nov | Dec | Jan | Feb | Mar | Apr | YTD<br>23-24 | FY<br>22-23 |
|-----|-----|-----|----