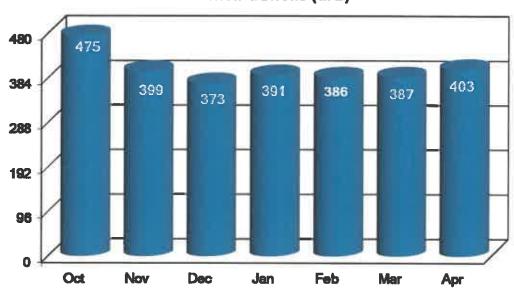

Sites           | 0   | 0   | 0   | 0   | 0   | 0   | 0   | 0            | 0           |
| Televised Feet            | 0   | 0   | 0   | 0   | 0   | 0   | 0   | 0            | 0           |

Sewer Collection
Lift Station Inspections



#### **Water Treatment Plant**

**Water Production** Water Plant Operators at our North and South Water Treatment Plants treated 403.360 million gallons of water.

2023-24 Water Million Gallons (MG)

| Avg | Max | Min | Oct | Nov | Dec | Jan | Feb | Mar | Apr | YTD<br>23-24 | FY<br>22-23 |
|-----|-----|-----|-----|-----|-----|-----|-----|-----|-----|--------------|-------------|
| 13  | 16  | 11  | 475 | 399 | 373 | 391 | 386 | 387 | 403 | 2,814        | 4,915       |

Parameters Exceeded: N/A

Rainfalt: 0.4"

# 2023-24 Water Production Millon Gallons (MG)



#### Operations and Maintenance - North Water Treatment Plant

- The International Dioxide (IDI) Company collected the monthly chlorite samples.
- Continued with regular maintenance of pump and motors, as well as, kept up with mowing grass in the facilities and towers.
- Operators continued painting the High Service Area structures.
- Operators performed required daily and monthly water lab analysis, backwashed and cleaned required filters.
- COVID-19 safety practices continue based on the CDC Guidelines and staff are encouraged to wear masks and practice social distancing.
- Reviewed water quality lab results from the following certified laboratories:
  - 1. Ana-Lab (Chlorite, TOC, SUVA)
  - 2. Eurofins Eaton Analytical (Chlorite)

## Operations and Maintenance - South Water Treatment P