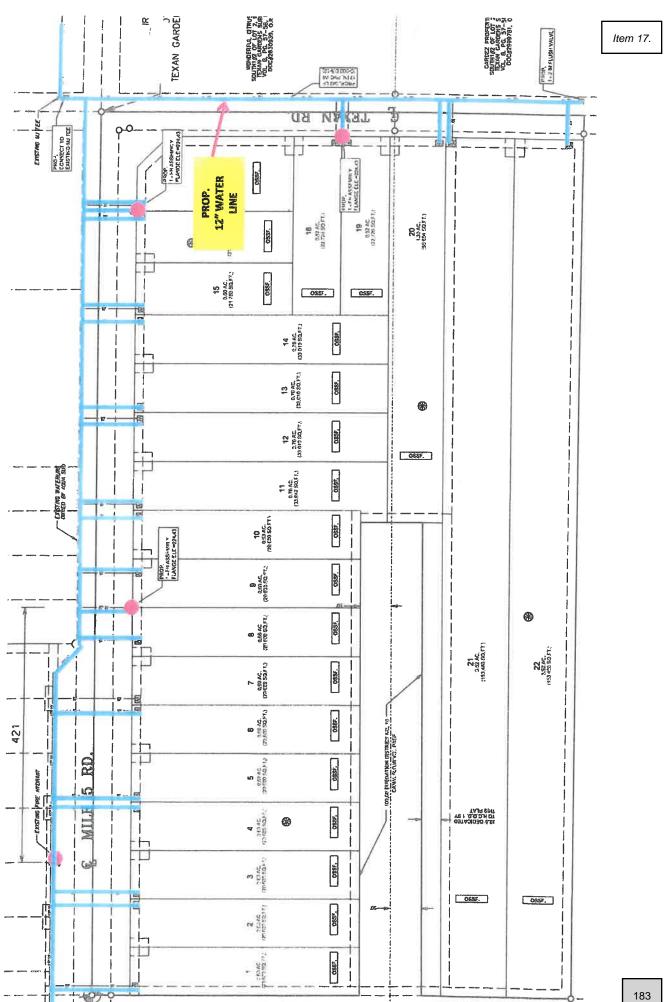

#### APPROVALS AND AUTHORIZATIONS

- 16. Final Plat Approval: El Cordero Subdivision, being a 20 acre tract of land out of Lots 25 & 26, Block 15, Texan Gardens Subdivision, Suburban E.T.J., Developer: Pena Chapa Development, Inc., Engineer: South Texas Infrastructure Group De Luna
- 17. Final Plat Approval: El Crucero III Subdivision, being a resubdivision of a 21.50 acre tract of land out of Lot 18 and 19, Block 11, Texan Gardens Subdivision, Suburban E.T.J., Developer: Pena Chapa Development, Inc., Engineer: South Texas Infrastructure Group De Luna
- 18. Authorization to Lease (2) 2024 Dodge Durango 4WD 4dr Wgn SXT to be used as patrol units and (1) 2024 Dodge Durango 4WD 4dr Wgn SXT to be used as a K9 Unit from D&M Leasing Company (Buyboard #652-21) in the amount of \$243,031.25, and approval of respective budget amendment C. Torres