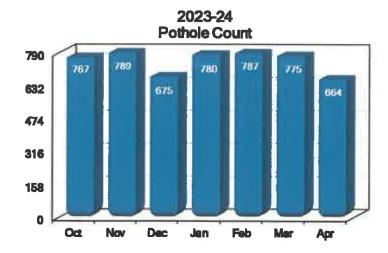

-----|------------------------|
| Glasscock Storm Drainage<br>Improvements | 11,865         | 95%                        | 95%               | \$ 3,712,513               | Mor-Will<br>Const. LLC |

# Collection of Debris There were 187 customers with a collection of debris totaling \$ 5,307.





## City Pothole Maintenance Street Crews filled a total of 664 potholes.

Pothole Benchmark

| Pour   | de Delicille | HK.   |
|--------|--------------|-------|
| Month  | 22-23        | 23-24 |
| Oct    | 621          | 767   |
| Nov    | 675          | 789   |
| Dec    | 762          | 675   |
| Jan    | 985          | 780   |
| Feb    | 715          | 787   |
| Mar    | 650          | 775   |
| Apr    | 675          | 664   |
| Totals | 5,083        | 5,237 |
|        |              |       |



City Street Miles Swept Mr. Torres and Mr. Gutierrez, Sweeper Operators, cleaned 888 miles.

Street Sweeper Miles

| Oue    | or oweeher wi | 100         |
|--------|---------------|-------------|
| Month  | 22-23         | 23-24       |
| Oct    | 199           | 1,048       |
| Nov    | 478           | 837         |
| Dec    | 612           | 1,239       |
| Jan    | 964           | 1,043       |
| Feb    | 2,042         | 985         |
| Mar    | 1,555         | 73 <b>5</b> |
| Apr    | 405           | 888         |
| Totals | 6,255         | 6,775       |

2023-24 Street Miles Swept



Lot Maintenance / Demolished Home There were no lot maintenance or properties demolished.

Lot Maintenance/Demolished Home

| 22-23 | 23-24                      |
|-------|----------------------------|