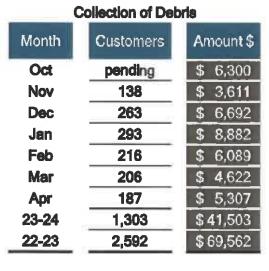

| 100%              | \$ 4,795        |

| Contractor           |
|----------------------|
| Street<br>Department |
| Street<br>Department |
| Street<br>Department |

## Storm Drainage Improvement Projects

| Project Name                             | Linear<br>Feet | Construction<br>Completion | Current<br>Status | Construction Cost Estimate | Contractor             |
|------------------------------------------|----------------|----------------------------|-------------------|----------------------------|------------------------|
| Glasscock Storm Drainage<br>Improvements | 11,865         | 95%                        | 95%               | \$ 3,712,513               | Mor-Will<br>Const. LLC |

# Collection of Debris There were 187 customers with a collection of debris totaling \$ 5,307.





## City Pothole Maintenance Street Crews filled a total of 664 potholes.

Pothole Benchmark

| Pour   | de Delicille | HK.   |
|--------|--------------|-------|
| Month  | 22-23        | 23-24 |
| Oct    | 621          | 767   |
| Nov    | 675          | 789   |
| Dec    | 762          | 675   |
| Jan    | 985          | 780   |
| Feb    | 715          | 787   |
| Mar    | 650          | 775   |
| Apr    | 675          | 664   |
| Totals | 5,083        | 5,237 |
|        |              |       |



City Street Miles Swept Mr. Torres and Mr. Gutierrez, Sweeper Operators, cleaned 888 miles.

Street Sweeper Miles

| Oue    | or oweeher wi | 100         |
|--------|---------------|-------------|
| Month  | 22-23         | 23-24       |
| Oct    | 199           | 1,048       |
| Nov    | 47