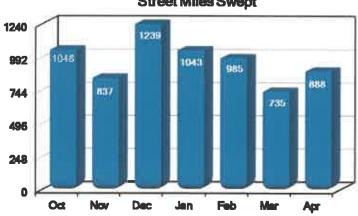

Jan    | 985          | 780   |
| Feb    | 715          | 787   |
| Mar    | 650          | 775   |
| Apr    | 675          | 664   |
| Totals | 5,083        | 5,237 |
|        |              |       |



City Street Miles Swept Mr. Torres and Mr. Gutierrez, Sweeper Operators, cleaned 888 miles.

Street Sweeper Miles

| Oue    | or oweeher wi | 100         |
|--------|---------------|-------------|
| Month  | 22-23         | 23-24       |
| Oct    | 199           | 1,048       |
| Nov    | 478           | 837         |
| Dec    | 612           | 1,239       |
| Jan    | 964           | 1,043       |
| Feb    | 2,042         | 985         |
| Mar    | 1,555         | 73 <b>5</b> |
| Apr    | 405           | 888         |
| Totals | 6,255         | 6,775       |

2023-24 Street Miles Swept



Lot Maintenance / Demolished Home There were no lot maintenance or properties demolished.

Lot Maintenance/Demolished Home

| 22-23 | 23-24                      |
|-------|----------------------------|
| 0     | 0                          |
| 2     | 0                          |
| 0     | 0                          |
| 0     | 1                          |
| 0     | 0                          |
| 0     | 0                          |
| 0     | 0                          |
| 2     | 1                          |
|       | 0<br>2<br>0<br>0<br>0<br>0 |

Lot Maintenance / Demolished Home
5

2023-24



## Sign Shop Output Measures Crews installed 43 signs (8 stop signs) and 45 cemented poles.





Street Light Maintenance There were no Street Light inspections this month.





**Traffic Signal M