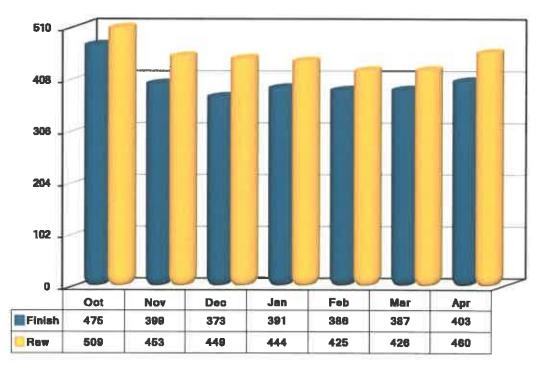

the Motors and Pumps.
- Water Distribution Crew assisted in installing a 12-inch valve and unclogging Drain Pipe leading to Reservoir.
- Operators continued with regular maintenance of pump and motors, as well as, kept up with mowing grass in the facilities and towers.
- Operators performed daily and monthly water lab analysis, backwashed and cleaned required filters. Staff performed necessary water plant and reservoir adjustments; such as water influent, water effluent, water levels and chemical adjustments.
- Staff maintained grass trimmed at two treatment plants, reservoirs and distribution water towers.
- Initiated preventive maintenance on equipment as deemed necessary and exercised emergency generators weekly.

## Water Treatment Plants 2023-24 Raw & Finish Water Million Gals. (MG)



#### Wastewater Treatment Plant

Wastewater - Treatment Wastewater Plant staff treated 228.510 million gallons of Wastewater.

#### 2023-24 Wastewater Million Gallons (MG)

| Avg | Max  | Min | Oct | Nov | Dec | Jan | Feb | Mar | Apr | YTD<br>23-24 | FY<br>22-23 |
|-----|------|-----|-----|-----|-----|-----|-----|-----|-----|--------------|-------------|
| 7.6 | 12.5 | 6.8 | 218 | 223 | 228 | 227 | 215 | 232 | 229 | 1,572        | 2,719       |

# 2023-24 Treated Wastewater Million Gallons (MG)



**Wastewater - Wastewater Plant Status** No violations this month and Plant operated at 54.99% capacity; Plant is rated at 13.5 mgd; Yearly averaged 7.423 mgd. There was 0.5 inches of rainfall this month.

**Wastewater - Risk Management Program** Wastewater Plant followed the suggested CDC Guid