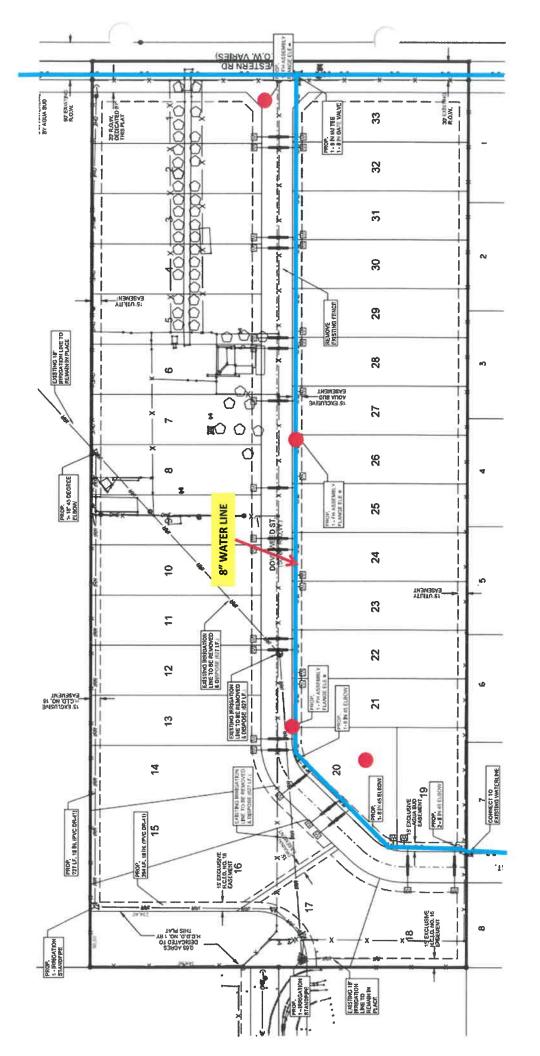

#### APPROVALS AND AUTHORIZATIONS

- 16. Final Plat Approval: El Cordero Subdivision, being a 20 acre tract of land out of Lots 25 & 26, Block 15, Texan Gardens Subdivision, Suburban E.T.J., Developer: Pena Chapa Development, Inc., Engineer: South Texas Infrastructure Group De Luna
- 17. Final Plat Approval: El Crucero III Subdivision, being a resubdivision of a 21.50 acre tract of land out of Lot 18 and 19, Block 11, Texan Gardens Subdivision, Suburban E.T.J., Developer: Pena Chapa Development, Inc., Engineer: South Texas Infrastructure Group De Luna
- 18. Authorization to Lease (2) 2024 Dodge Durango 4WD 4dr Wgn SXT to be used as patrol units and (1) 2024 Dodge Durango 4WD 4dr Wgn SXT to be used as a K9 Unit from D&M Leasing Company (Buyboard #652-21) in the amount of \$243,031.25, and approval of respective budget amendment C. Torres