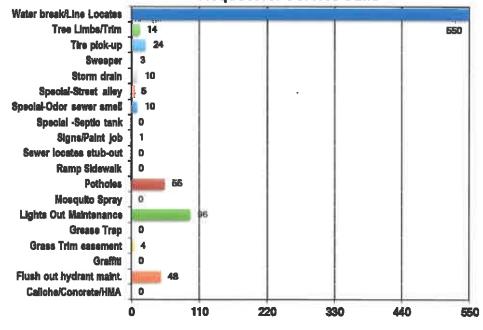

| 0   | 0   | 0   | 0   | 0   | 0   | 0            | 0           |
| 6   | 4   | 6   | 1   | 1   | 6   | 1   | 25           | 79          |
| 0   | 0   | 0   | 0   | 0   | 0   | 0   | 0            | 0           |
| 27  | 12  | 17  | 23  | 20  | 19  | 10  | 128          | 285         |
| 6   | 5   | 5   | 8   | 5   | 9   | 5   | 43           | 132         |
| 6   | 4   | 0   | 2   | 4   | 8   | 10  | 34           | 102         |
| 21  | 15  | 10  | 10  | 13  | 11  | 3   | 83           | 135         |
| 0   | 5   | 3   | 6   | 0   | 6   | 24  | 44           | 69          |
| 21  | 10  | 16  | 20  | 7   | 8   | 14  | 96           | 212         |
| 382 | 544 | 456 | 579 | 571 | 627 | 550 | 3,709        | 7,840       |
| 683 | 836 | 720 | 785 | 813 | 968 | 820 | 5,625        | 11,452      |





Page 15 of 19

# **Health Department**

# **Health Department Benchmark Summary**

Following are the services provided by the Health Department for April 2024.

| Service Type            | Oct | Nov | Dec | Jan | Feb | Mar | Apr   | YTD<br>23-24 | FY<br>22-23 |
|-------------------------|-----|-----|-----|-----|-----|-----|-------|--------------|-------------|
| Adulticiding            | 0   | 0   | 0   | 0   | 0   | 37  | 11    | 48           | 5           |
| Animal Control          | 756 | 560 | 600 | 644 | 675 | 894 | 974   | 5,103        | 6,813       |
| Dog Tags                | 3   | 3   | 3   | 8   | 3   | 0   | 8     | 28           | 44          |
| Food Est. Permits       | 114 | 66  | 41  | 96  | 70  | 47  | 105   | 539          | 720         |
| Gravid Trap Set         | 0