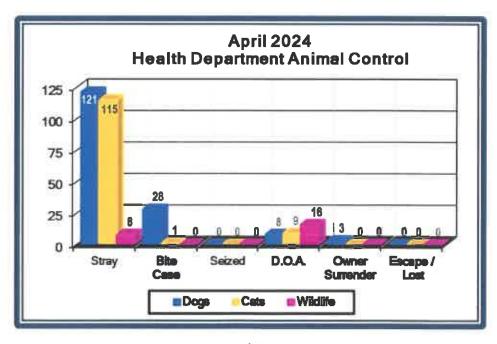

-|--------|--------------------|------------------|-----|--------------|
| Dogs           | 121   | 28           | 0      | 8      | 3                  | 0                | 160 | 804          |
| Cats           | 115   | -1           | 0      | 9      | 0                  | 0                | 125 | 550          |
| Wildlife       | 8     | 0            | 0      | 16     | 0                  | 0                | 24  | 61           |
| Apr            | 244   | 29           | 0      | 33     | 3                  | 0                | 309 |              |
| YTD<br>23-24   | 1,096 | 60           | 8      | 201    | 50                 | 0                |     | 1,415        |
| FY<br>22-23    | 1,251 | 52           | 3      | 504    | 145                | 5                |     | 1,960        |



Page 19 of 19

### COMMUNITY DEVELOPMENT DEPARTMENT PROGRESS REPORT FISCAL YEAR 10/01/2023-09/30/2024

| PROGRESS REPORT CDBG                                                                                                                                                                       |                        | A                                                         | PRIL, 2024 UNOFI                                                     | TCIAL                               |            |              |
|--------------------------------------------------------------------------------------------------------------------------------------------------------------------------------------------|------------------------|-----------------------------------------------------------|-------