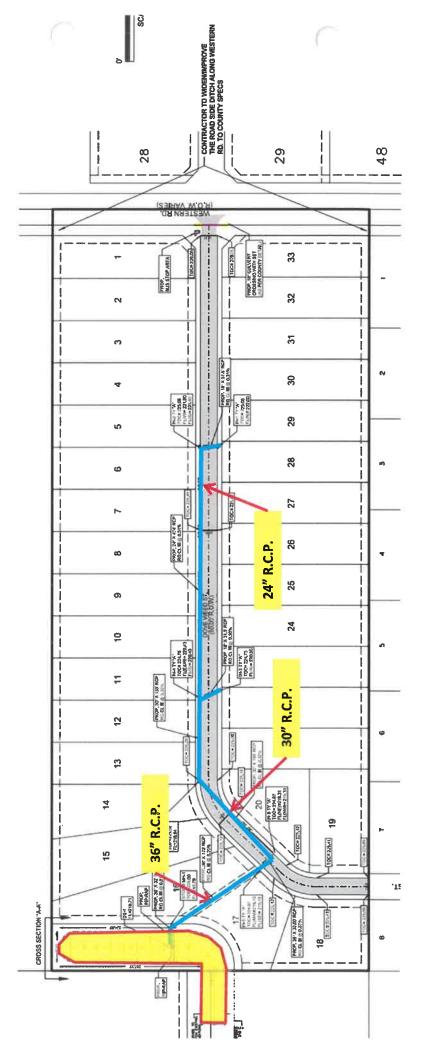

#### APPROVALS AND AUTHORIZATIONS

- 16. Final Plat Approval: El Cordero Subdivision, being a 20 acre tract of land out of Lots 25 & 26, Block 15, Texan Gardens Subdivision, Suburban E.T.J., Developer: Pena Chapa Development, Inc., Engineer: South Texas Infrastructure Group De Luna
- 17. Final Plat Approval: El Crucero III Subdivision, being a resubdivision of a 21.50 acre tract of land out of Lot 18 and 19, Block 11, Texan Gardens Subdivision, Suburban E.T.J., Developer: Pena Chapa Development, Inc., Engineer: South Texas Infrastructure Group De Luna
- 18. Authorization to Lease (2) 2024 Dodge Durango 4WD 4dr Wgn SXT to be used as patrol units and (1) 2024 Dodge Durango 4WD 4dr Wgn SXT to be used as a K9 Unit from D&M Leasing Company (Buyboard #652-21) in the amount of \$243,031.25, and approval of respective budget amendment C. Torres