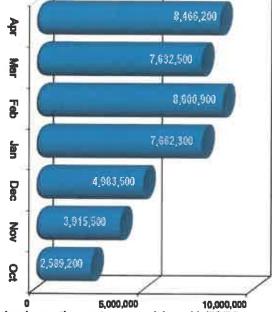

west end.
  - Worked on Rotor 1 East at the digester and VFD at thickener room.
  - Worked on security system for North and South Carrousels.
  - Worked on Lift Station 5, mechanical seal repairs.

#### Wastewater - Other Contract Work

- CB3 continued to provide the Plant with sludge and grit removal services.
- Cintas continued to provide uniform services and entrance door mat replacements on a weekly basis.
- Polydine continued to supply us with polymer totes for aiding in sludge de-watering at Belt Press System.
- 4. Facilities Department worked on the Plant's air filter exchanges.

**Wastewater - Lab Status** All supplies and equipment are meeting TCEQ standards and analysis are concurrent with Standard Methods. ERA annual testing will start in June. All supplies have been received.



Plant Supervisor continued using the EPA Discharge Monitoring Report federal reporting system complying with TCEQ regulations; Plant is following all TCEQ rules and regulations, its cleaning water reintroduction back to the environment. **Wastewater - Special Projects** Capital Improvement Projects Include an upgrade on the UV Systems, covers for UV protection and other needed projects. Also, Digester System upgrades are being discussed for future improvements, as well as, redundancy for our Dewatering Sludge System (Belt Press). Mor-Wil Engineering will be working on the rehabilitation of the Plant's Main Lift Station. Lawson Products is scheduled to work on Main Lift Station foundation wall.

**Pre-Treatment** Four surface aerators and motors are operational. Clarifier at Pretreatment