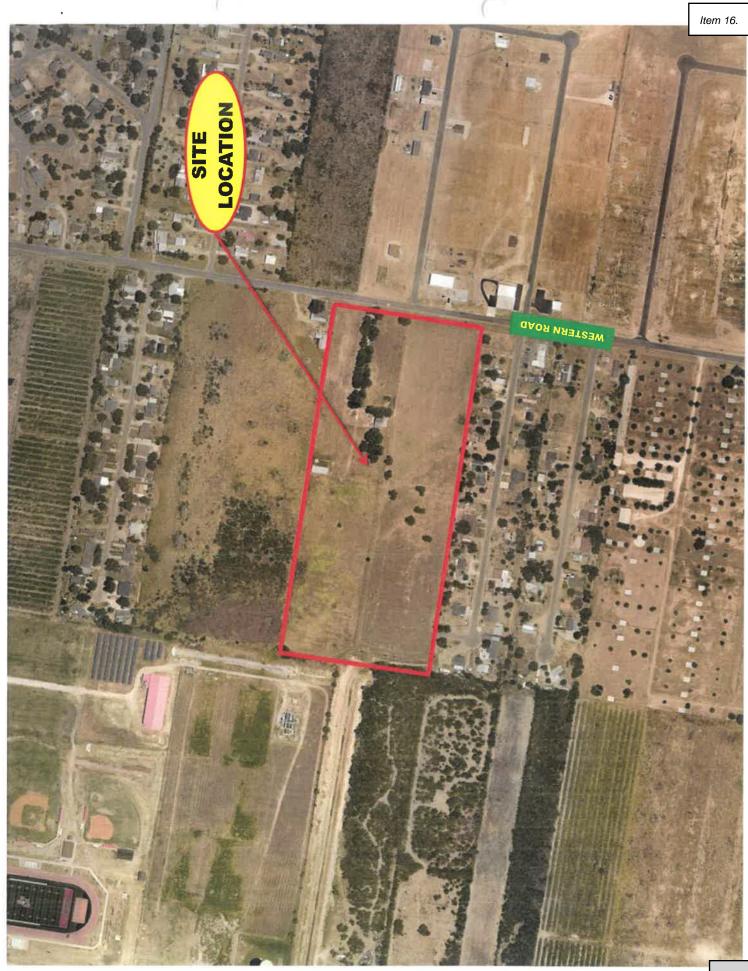

#### APPROVALS AND AUTHORIZATIONS

- 16. Final Plat Approval: El Cordero Subdivision, being a 20 acre tract of land out of Lots 25 & 26, Block 15, Texan Gardens Subdivision, Suburban E.T.J., Developer: Pena Chapa Development, Inc., Engineer: South Texas Infrastructure Group De Luna
- 17. Final Plat Approval: El Crucero III Subdivision, being a resubdivision of a 21.50 acre tract of land out of Lot 18 and 19, Block 11, Texan Gardens Subdivision, Suburban E.T.J., Developer: Pena Chapa Development, Inc., Engineer: South Texas Infrastructure Group De Luna
- 18. Authorization to Lease (2) 2024 Dodge Durango 4WD 4dr Wgn SXT to be used as patrol units and (1) 2024 Dodge Durango 4WD 4dr Wgn SXT to be used as a K9 Unit from D&M Leasing Company (Buyboard #652-21) in the amount of \$243,031.25, and approval of respective budget amendment C. Torres