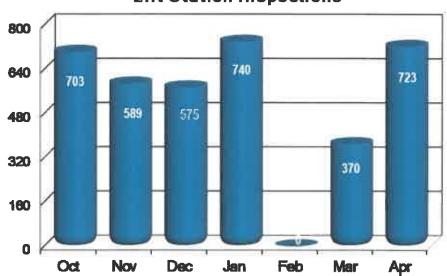

ection Crews inspected and maintained monthly the City's 40 active Sewer Lift Stations and approximately 374.58 miles of sewer lines by responding to 10 sewer backups and 723 work orders this month.

2023-24 Sewer Collection Lift Station Inspections

| Service Type              | Oct | Nov | Dec | Jan | Feb | Mar | Apr | YTD<br>23-24 | FY<br>22-23 |
|---------------------------|-----|-----|-----|-----|-----|-----|-----|--------------|-------------|
| Lift Stations inspections | 703 | 589 | 575 | 740 | 0   | 370 | 723 | 3,700        | 6,280       |
| Televised Sites           | 0   | 0   | 0   | 0   | 0   | 0   | 0   | 0            | 0           |
| Televised Feet            | 0   | 0   | 0   | 0   | 0   | 0   | 0   | 0            | 0           |

Sewer Collection
Lift Station Inspections



#### **Water Treatment Plant**

**Water Production** Water Plant Operators at our North and South Water Treatment Plants treated 403.360 million gallons of water.

2023-24 Water Million Gallons (MG)

| Avg | Max | Min | Oct | Nov | Dec | Jan | Feb | Mar | Apr | YTD<br>23-24 | FY<br>22-23 |
|-----|-----|-----|-----|-----|-----|-----|-----|-----|-----|--------------|-------------|
| 13  | 16  | 11  | 475 | 399 | 373 | 391 | 386 | 387 | 403 | 2,814        | 4,915       |

Parameters Exceeded: N/A

Rainfalt: 0.4"

# 2023-24 Water Production Millon Gallons (MG)



#### Operations and Maintenance - North Water Treatment Plant

- The International Dioxide (IDI) Company collected the monthly chlorite samples.
- Continued with regular maintenance of pump and motors, as well as, kept up with mowin