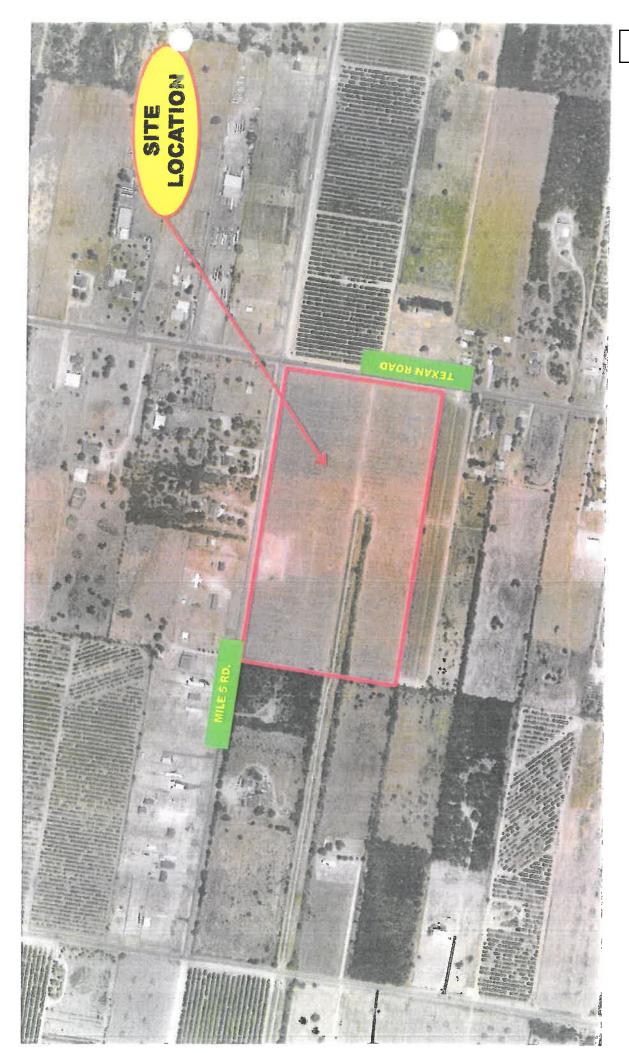

#### APPROVALS AND AUTHORIZATIONS

- 16. Final Plat Approval: El Cordero Subdivision, being a 20 acre tract of land out of Lots 25 & 26, Block 15, Texan Gardens Subdivision, Suburban E.T.J., Developer: Pena Chapa Development, Inc., Engineer: South Texas Infrastructure Group De Luna
- 17. Final Plat Approval: El Crucero III Subdivision, being a resubdivision of a 21.50 acre tract of land out of Lot 18 and 19, Block 11, Texan Gardens Subdivision, Suburban E.T.J., Developer: Pena Chapa Development, Inc., Engineer: South Texas Infrastructure Group De Luna
- 18. Authorization to Lease (2) 2024 Dodge Durango 4WD 4dr Wgn SXT to be used as patrol units and (1) 2024 Dodge Durango 4WD 4dr Wgn SXT to be used as a K9 Unit from D&M Leasing Company (Buyboard #652-21) in the amount of \$243,031.25, and approval of respective budget amendment C. Torres