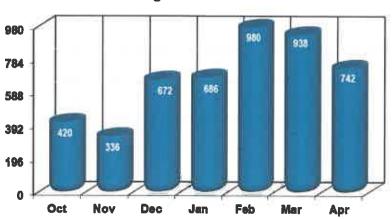

s wastewater to the Pretreatment System. Pretreatment flow of waste from Rio Grande Juice Company and MPI (Metal Plating Industry) totaled 8,466,200 million gallons. Total sludge hauled was 53 cubic yards equivalent to 742 roll off containers.

2023-24 Sludge Removal

| ZOEG ET   | Oldana Liallic | J T Cal |
|-----------|----------------|---------|
| Month     | Roll Offs      | Cu/Yds  |
| Oct       | 30             | 420     |
| Nov       | 24             | 336     |
| Dec       | 48             | 672     |
| Jan       | 49             | 686     |
| Feb       | 70             | 980     |
| Mar       | 67             | 938     |
| Арг       | 53             | 742     |
| YTD 23-24 | 341            | 4,774   |
| FY 22-23  | 511            | 10,220  |

2023-24 Sludge Removal - Cubic Yards



## Street Division - Benchmark Summary

Our Street Crews paved 1,665 linear feet and maintained streets utilizing 665.30 tons of hot mix asphalt (HMA), patched approximately 664 potholes; placed a total of 43 signs, 45 poles (cemented); inspected and repaired 96 traffic lights and street lamps; 888 street miles was swept; removed 118 tires; street crews cleared right-of-way tree limb obstructions throughout the City. There were 187 customers and a monetary Collection of Debris totaling \$ 5,307.

# Street Improvement & Construction Projects

| Project Name                           | Linear<br>Feet            | Construction % Completion | Current<br>Status | Project<br>Cost |
|----------------------------------------|---------------------------|---------------------------|---------------