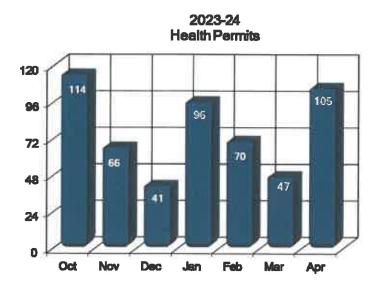

| 7           |
| Plan Reviews            | 8   | 7   | 4   | 7   | 7   | 7   | 11    | 51           | 74          |
| Total                   | 881 | 636 | 650 | 756 | 755 | 985 | 1,109 | 5,772        | 7,699       |



#### **Health Permits**

A total of 105 Food Establishment permits were issued this month.

| Food Est | tablishment l | Permits      |
|----------|---------------|--------------|
| Month    | YTD<br>22-23  | YTD<br>23-24 |
| Oct      | 64            | 114          |
| Nov      | 42            | 66           |
| Dec      | 54            | 41           |
| Jan      | 66            | 96           |
| Feb      | 66            | 70           |
| Mar      | 51            | 47           |
| Apr      | 38            | 105          |
| Totals   | 381           | 539          |



#### **Animal Control Service Calls**

Citizens called (974 calls) regarding Animal Control concerns.

| Animal Control Calls |              |              |  |  |  |  |  |  |  |
|----------------------|--------------|--------------|--|--|--|--|--|--|--|
| Month                | YTD<br>22-23 | YTD<br>23-24 |  |  |  |  |  |  |  |
| Oct                  | 585          | 756          |  |  |  |  |  |  |  |
| Nov                  | 394          | 560          |  |  |  |  |  |  |  |
| Dec                  | 419          | 600          |  |  |  |  |  |  |  |
| Jan                  | 489          | 644          |  |  |  |  |  |  |  |
| Feb                  | 422          | 675          |  |  |  |  |  |  |  |
| Mar                  | 618          | 894          |  |  |  |  |  |  |  |
| Арг