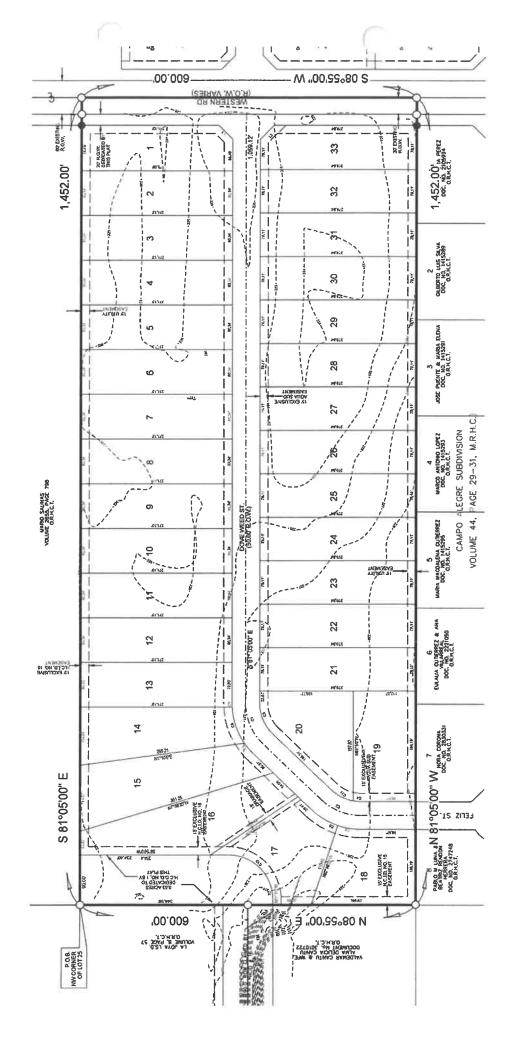

#### APPROVALS AND AUTHORIZATIONS

- 16. Final Plat Approval: El Cordero Subdivision, being a 20 acre tract of land out of Lots 25 & 26, Block 15, Texan Gardens Subdivision, Suburban E.T.J., Developer: Pena Chapa Development, Inc., Engineer: South Texas Infrastructure Group De Luna
- 17. Final Plat Approval: El Crucero III Subdivision, being a resubdivision of a 21.50 acre tract of land out of Lot 18 and 19, Block 11, Texan Gardens Subdivision, Suburban E.T.J., Developer: Pena Chapa Development, Inc., Engineer: South Texas Infrastructure Group De Luna
- 18. Authorization to Lease (2) 2024 Dodge Durango 4WD 4dr Wgn SXT to be used as patrol units and (1) 2024 Dodge Durango 4WD 4dr Wgn SXT to be used as a K9 Unit from D&M Leasing Company (Buyboard #652-21) in the amount of \$243,031.25, and approval of respective budget amendment C. Torres