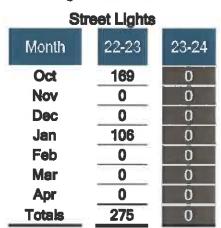

# CITY COUNCIL AGENDA ITEM & RECOMMENDATION SUMMARY

| MEETING DATE:                                                                                                                                | June 10, 2024                                                                                                                                                                                                  |                         |             |
|----------------------------------------------------------------------------------------------------------------------------------------------|----------------------------------------------------------------------------------------------------------------------------------------------------------------------------------------------------------------|-------------------------|-------------|
| PRESENTED BY:                                                                                                                                | Mike R. Perez, City Manage                                                                                                                                                                                     | er                      |             |
| AGENDA ITEM:                                                                                                                                 | Departmental Reports – Pe                                                                                                                                                                                      | erez                    |             |
| Media Relations –<br>Public Works – Ap<br>Community Develo<br>RGV State Cemet<br>Information Techn<br>Grants Departmer<br>Mission Fire Preve | JEST: 5 – April 2024 Pention – April 2024 Pention – April 2024 Poril 2024 Poril 2024 Poril 2024 Peril 2024 Peril 2024 Pention – May 2024 Pention – May 2024 Pention – May 2024 Pepartment – April 2024 Py 2024 |                         |             |
| BUDGETED:Yes                                                                                                                                 | / No / N/A <b>FUND</b> :                                                                                                                                                                                       | ACCT. #:                | <del></del> |
|                                                                                                                                              |                                                                                                                                                                                                                | CURRENT BUDGET BALANCE: |             |
|                                                                                                                                              | <b>ENDATION:</b> Approval                                                                                                                                                                                      |                         |             |
|                                                                                                                                              |                                                                                                                                                                                                                |                         |             |
| Departmental Ap                                                                                                                              |                                                                                                                                                                                                                |                         |             |
|                                                                                                                                              | proval: N/A                                                                                                                                                                                                    |                         |             |
| Advisory Board F                                                                                                                             | proval: N/A<br>Recommendation: N/A                                                                                                                                                                             | MRP                     |             |
|                                                                                                                                              | proval: N/A                                                                                                                                                                                                    | MRP                     |             |
| Advisory Board F<br>City Manager's R                                                                                                         | proval: N/A  Recommendation: N/A  Recommendation: Approval                                                                                                                                                     | MRP<br>                 |             |
| Advisory Board F<br>City Manager's R                                                                                                         | proval: N/A  Recommendation: N/A  Recommendation: Approval  FE: APPROVED:  DISAPPROVED:                                                                                                                        | MRP                     |             |
| Advisory Board F<br>City Manager's R<br>RECORD OF VOT                                                                                        | proval: N/A  Recommendation: N/A  Recommendation: Approval  FE: APPROVED:  DISAPPROVED:                                                                                                                        | MRP                     |             |