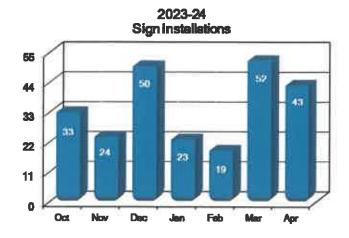

405           | 888         |
| Totals | 6,255         | 6,775       |

2023-24 Street Miles Swept



Lot Maintenance / Demolished Home There were no lot maintenance or properties demolished.

Lot Maintenance/Demolished Home

| 22-23 | 23-24                      |
|-------|----------------------------|
| 0     | 0                          |
| 2     | 0                          |
| 0     | 0                          |
| 0     | 1                          |
| 0     | 0                          |
| 0     | 0                          |
| 0     | 0                          |
| 2     | 1                          |
|       | 0<br>2<br>0<br>0<br>0<br>0 |

Lot Maintenance / Demolished Home
5

2023-24



## Sign Shop Output Measures Crews installed 43 signs (8 stop signs) and 45 cemented poles.





Street Light Maintenance There were no Street Light inspections this month.





**Traffic Signal Maintenance** Installed new LED's street lamps by Business 83 and Griffin Parkway corridors. Realigned cameras at Stewart / Glasscock; and replaced red button on northbound Stewart.

|       | Traffic Signals Light Changes |                      |                 |       |     |       |                         |                                |              |      |       |
|-------|-------------------------------|----------------------|-----------------|-------|-----|-------|-------------------------|--------------------------------|--------------|------|-------|
| Month | Light Bulb<br>Replacement     | Re-set<br>Controller | School<br>Maint | Green | Red | Amber | Walk /<br>Don't<br>Walk