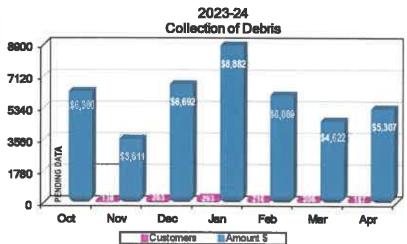

100%              | \$ 4,795        |

| Contractor           |
|----------------------|
| Street<br>Department |
| Street<br>Department |
| Street<br>Department |

## Storm Drainage Improvement Projects

| Project Name                             | Linear<br>Feet | Construction<br>Completion | Current<br>Status | Construction Cost Estimate | Contractor             |
|------------------------------------------|----------------|----------------------------|-------------------|----------------------------|------------------------|
| Glasscock Storm Drainage<br>Improvements | 11,865         | 95%                        | 95%               | \$ 3,712,513               | Mor-Will<br>Const. LLC |

# Collection of Debris There were 187 customers with a collection of debris totaling \$ 5,307.





## City Pothole Maintenance Street Crews filled a total of 664 potholes.

Pothole Benchmark

| Pour   | de Delicille | HK.   |
|--------|--------------|-------|
| Month  | 22-23        | 23-24 |
| Oct    | 621          | 767   |
| Nov    | 675          | 789   |
| Dec    | 762          | 675   |
| Jan    | 985          | 780   |
| Feb    | 715          | 787   |
| Mar    | 650          | 775   |
| Apr    | 675          | 664   |
| Totals | 5,083        | 5,237 |
|        |              |       |



City Street Miles Swept Mr. Torres and Mr. Gutierrez, Sweeper Operators, cleaned 888 miles.

Street Sweeper Miles

| Oue    | or oweeher wi | 100         |
|--------|---------------|-------------|
| Month  | 22-23         | 23-24       |
| Oct    | 199           | 1,048       |
| Nov    | 478