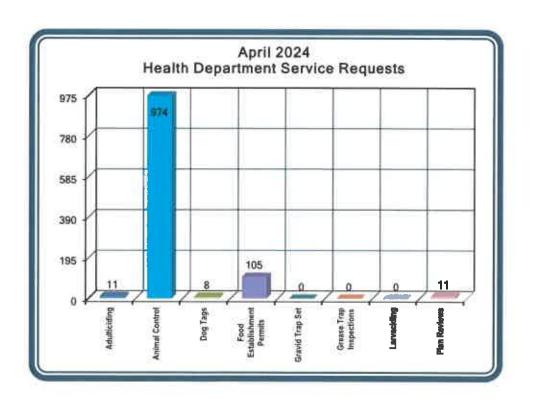

Control          | 756 | 560 | 600 | 644 | 675 | 894 | 974   | 5,103        | 6,813       |
| Dog Tags                | 3   | 3   | 3   | 8   | 3   | 0   | 8     | 28           | 44          |
| Food Est. Permits       | 114 | 66  | 41  | 96  | 70  | 47  | 105   | 539          | 720         |
| Gravid Trap Set         | 0   | 0   | 0   | 0   | 0   | 0   | 0     | 0            | 0           |
| Grease Trap Inspections | 0   | 0   | 0   | 0   | 0   | 0   | 0     | 0            | 36          |
| Larvaciding             | 0   | 0   | 2   | 1   | 0   | 0   | 0     | 3            | 7           |
| Plan Reviews            | 8   | 7   | 4   | 7   | 7   | 7   | 11    | 51           | 74          |
| Total                   | 881 | 636 | 650 | 756 | 755 | 985 | 1,109 | 5,772        | 7,699       |



#### **Health Permits**

A total of 105 Food Establishment permits were issued this month.

| Food Est | tablishment l | Permits      |
|----------|---------------|--------------|
| Month    | YTD<br>22-23  | YTD<br>23-24 |
| Oct      | 64            | 114          |
| Nov      | 42            | 66           |
| Dec      | 54            | 41           |
| Jan      | 66            | 96           |
| Feb      | 66            | 70           |
| Mar      | 51            | 47           |
| Apr      | 38            | 105          |
| Totals   | 381           | 539          |



#### **Animal Control Service Calls**

Citizens called (974 calls) regarding Animal Control concerns.

| Animal Control Calls |              |              |  |  |  |  |  |  |  |
|----------------------|--------------|-