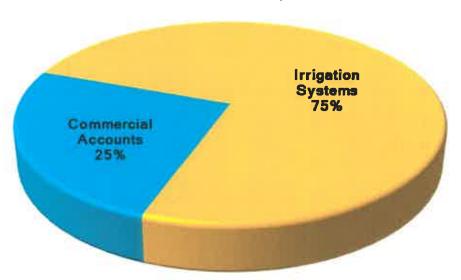

|

## Water Distribution - Backflow Prevention Inspections

There were twelve (12) Backflow Prevention Assembly Inspections that Mauro Anzaldua Jr. performed to keep our water lines free from back siphonages and water backflow contamination for April.

2023-24 Backflow Inspections

| Tests / Surveys                       | Oct | Nov | Dec | Jan | Feb | Mar | Apr | YTD<br>23-24 | FY<br>22-23 |
|---------------------------------------|-----|-----|-----|-----|-----|-----|-----|--------------|-------------|
| Inspection of <i>Commercial</i> Accts | 9   | 7   | 5   | 7   | 8   | 4   | 3   | 43           | 80          |
| Inspection of Sprinkler Accts         | 14  | 16  | 11  | 13  | 10  | 12  | 9   | 85           | 165         |

April 2024
Backflow Prevention Inspections



#### Water Distribution - Sewer Collection

Our Sewer Collection Crews inspected and maintained monthly the City's 40 active Sewer Lift Stations and approximately 374.58 miles of sewer lines by responding to 10 sewer backups and 723 work orders this month.

2023-24 Sewer Collection Lift Station Inspections

| Service Type              | Oct | Nov | Dec | Jan | Feb | Mar | Apr | YTD<br>23-24 | FY<br>22-23 |
|---------------------------|-----|-----|-----|-----|-----|-----|-----|--------------|-------------|
| Lift Stations inspections | 703 | 589 | 575 | 740 | 0   | 370 | 723 | 3,700        | 6,280       |
| Televised Sites           | 0   | 0   | 0   | 0   | 0   | 0   | 0   | 0            | 0           |
| Televised Feet            | 0   | 0   | 0   | 0   | 0   | 0   | 0   | 0