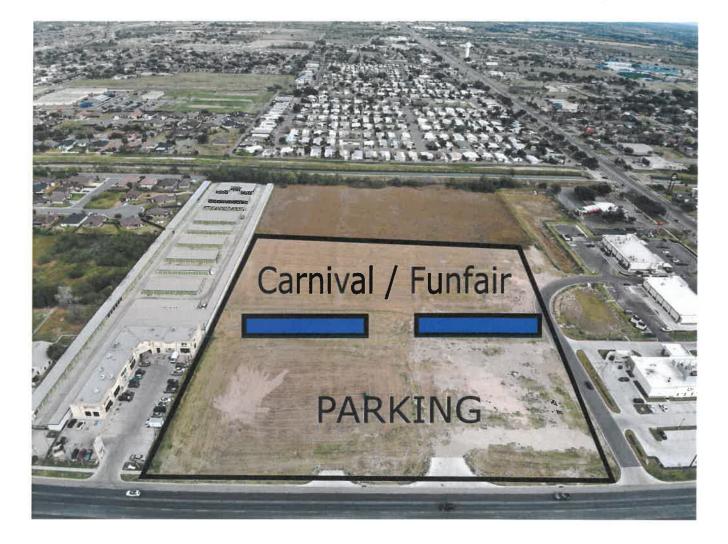

#### **REVIEW DATA**

**SITE:** The subject site is located near the NW corner of Conway Avenue and Griffin Parkway (F.M. 495) – see vicinity map. Texas Citrus Fiesta organizers have been given permission to have their annual events on the vacant lots located on the west side of the 24-hour Emergency Center. They wish to set up for the carnival on Friday, January 26, 2024. The Carnival and Fun Fair will be for 2 days. They will then take down the carnival on the 29<sup>th</sup>. They are proposing to have 15 kiddie carnival rides and approximately 80 vendors for the Fun Fair.

- Hours of Operation: Saturday, January 27<sup>th</sup> from 10a.m. until midnight, and Sunday, January 28<sup>th</sup> from 8a.m. to 6p.m.
- **Parking:** Parking for the event will be on the south side of the property and the carnival and fun fair will be on the north side of the property. Staff encourages that "No Parking" signs be placed along Conway and F.M. 495.
- The Zoning code states that a carnival site should be a minimum of 300' away from any residentially used property from lot line to lot line. This CUP is compliant to this Code, i.e., there are no homes within 300'.