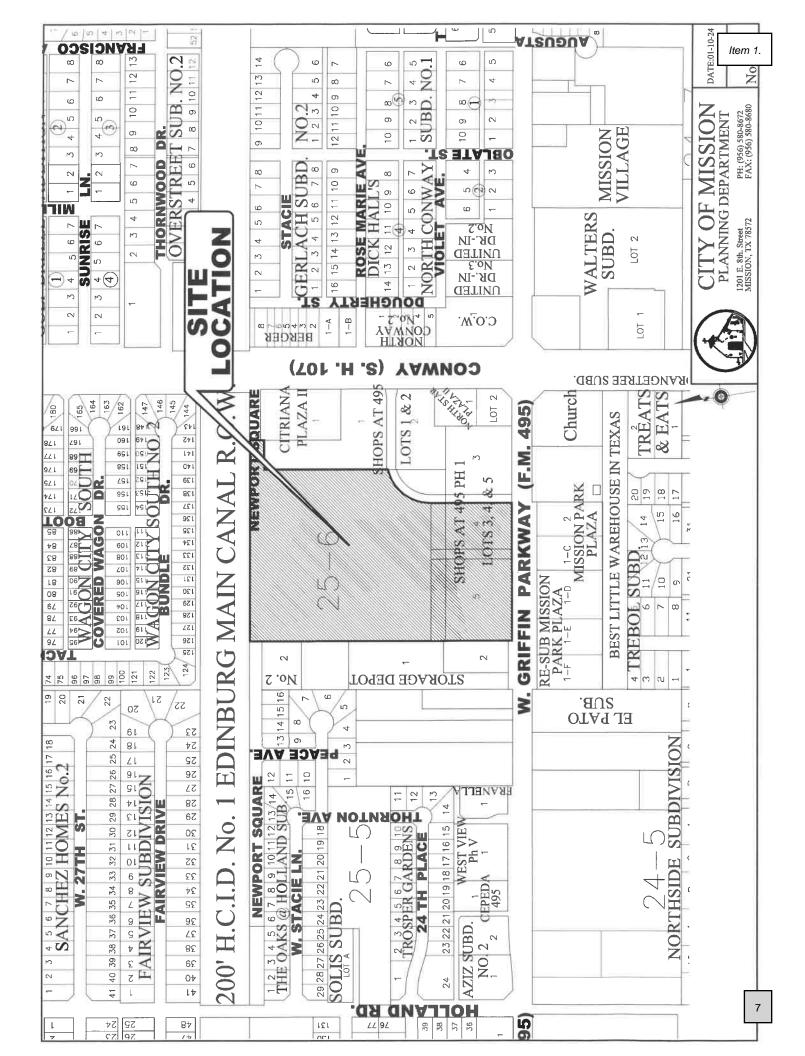

#### NATURE OF REQUEST:

On January 24, 2024 the Planning and Zoning Commission held a Public Hearing to consider the Conditional Use Permit request. The subject site is located near the NW corner of Conway Avenue and Griffin Parkway (F.M. 495). There was no public opposition during the P&Z Meeting. The board unanimously recommended approval.

#### **REVIEW DATA**

**SITE:** The subject site is located near the NW corner of Conway Avenue and Griffin Parkway (F.M. 495) – see vicinity map. Texas Citrus Fiesta organizers have been given permission to have their annual events on the vacant lots located on the west side of the 24-hour Emergency Center. They wish to set up for the carnival on Friday, January 26, 2024. The Carnival and Fun Fair will be for 2 days. They will then take down the carnival on the 29<sup>th</sup>. They are proposing to have 15 kiddie carnival rides and approximately 80 vendors for the Fun Fair.