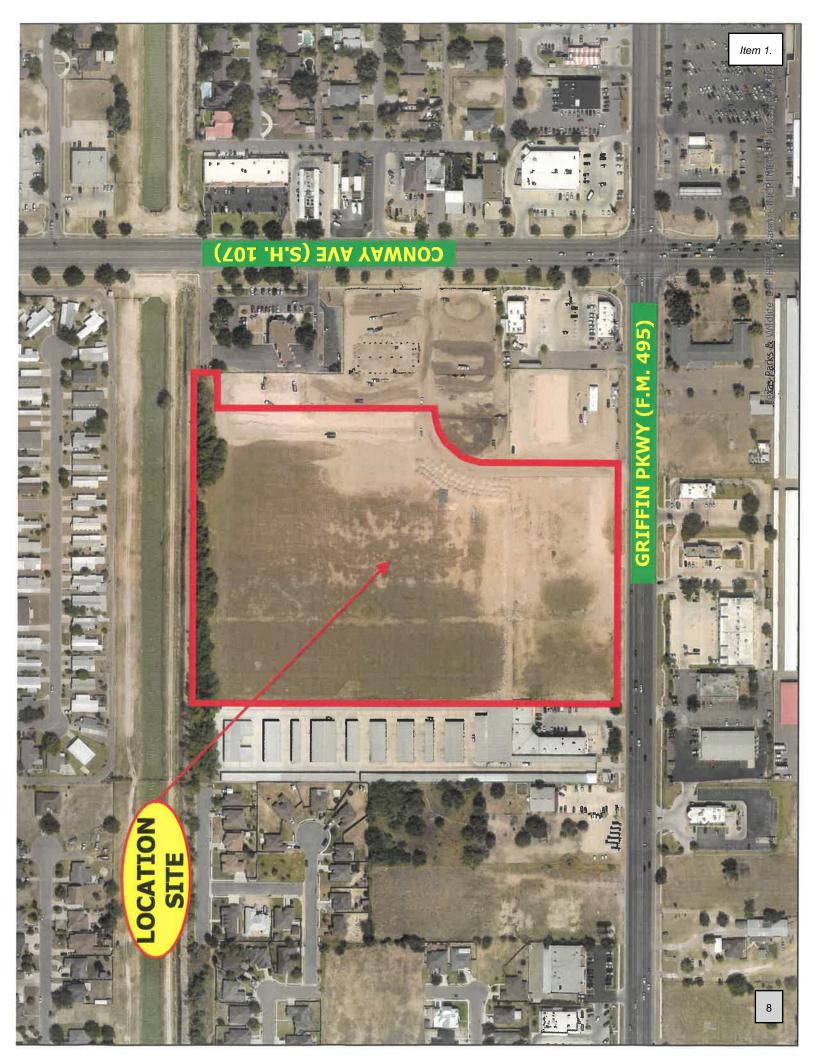

#### NATURE OF REQUEST:

On January 24, 2024 the Planning and Zoning Commission held a Public Hearing to consider the Conditional Use Permit request. The subject site is located near the NW corner of Conway Avenue and Griffin Parkway (F.M. 495). There was no public opposition during the P&Z Meeting. The board unanimously recommended approval.

#### **REVIEW DATA**

**SITE:** The subject site is located near the NW corner of Conway Avenue and Griffin Parkway (F.M. 495) – see vicinity map. Texas Citrus Fiesta organizers have been given permission to have their annual events on the vacant lots located on the west side of the 24-hour Emergency Center. They wish to set up for the carnival on Friday, January 26, 2024. The Carnival and Fun Fair will be for 2 days. They will then take down the carnival on the 29<sup>th</sup>. They are proposing to have 15 kiddie carnival rides and approximately 80 vendors for the Fun Fair.