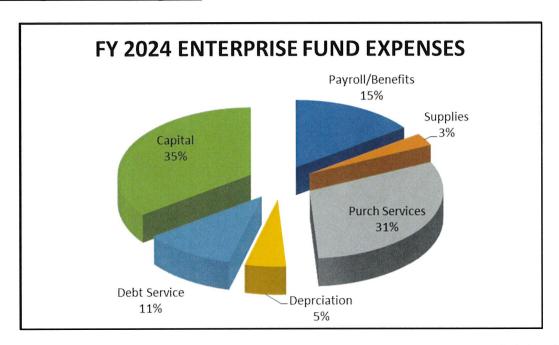

#### 12) DISCUSSION / DIRECTION ITEMS

a) Water Treatment Plant alternatives analysis – Water Rates (Metteer)

Michelle M. introduced Nate Summers, UMB Bank. Mr. Summers outlined the original plan was a membrane plant and new well fields on the Eagle River. This option did not pan out due to cost and water quality issues. The town currently has two of our three sand filters offline and are now

considering the following options. It was noted the user bill costs included in the Alternatives uses a 30yr SRF loan at 3.25% with the \$3m Congressionally Directed Spending funds:

- Alternative A: \$8,600,000 + \$100,000 annual O&M
  - Rehabilitation of Existing Slow Sand Filters
  - o results in an average residential user paying approximately \$205/month (2024 estimated rates). This equates to a 43% increase to the current FY2023 user rates.
- Alternative B: \$19,700,000 + \$200,000 annual O&M
  - o Packaged Conventional Water Treatment Plant
  - o results in an average residential user paying approximately \$259/month (2024 estimated rates). This equates to a 81% increase to the current FY2023 user rates.
- Alternative C: \$14,800,000 + \$140,000 annual O&M
  - o Membrane Water Treatment Plant
  - o results in an average residential user paying approximately **\$242/month** (2024 estimated rates). This equates to a **69%** increase to the current FY2023 user rates.

In addition to the three listed Alternatives, the town is studying increasing the production of the wells in an effort to use the wells instead of the water diversion which would limit our need for new for the Alternatives. Council asked for the alternatives to be reevaluated in conjunction with the well study. Mr. Summers noted that, as a result of the engineering and legal costs to prove out the alternatives, the Enterprise Fund has been operating at a loss for the past several years. In response to questions, he stated that the Alternatives do NOT include any allowance for projected growth which would result from one or more projects in town that are currently going through the review process. And that Generally speaking, smaller communities making larger improvements results in greater costs per connection due to economies of scale, and larger communities being able to spread cost more efficiently. Additionally, the EPA's guidance is that water rates generally become burdensome or unaffordable when the average monthly bill exceeds about 4% as a percentage of annual Median Household Income. We have shown in the following graph how each of these communities' water affordability shows against vs. EPA guidance. The US EPA sets affordability at 2.5% of the Median Household Income, the MHI for Minturn is approximately \$106,000.