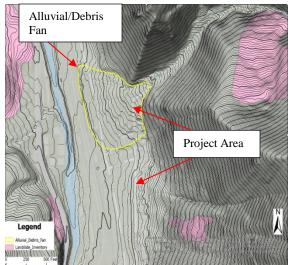

#### Geotechnical Recommendations:

As part of the Preliminary Development Plan for PUD approval, the Town required that the Applicant work with the Town Engineer to address previously identified areas of concern related to potential mud and debris flow hazards associated with the Game Creek Drainage.

This issue – the possibility of a mud and/or debris flow event originating within the Game Creek Drainage and potentially impacting existing homes located within the Taylor Addition as well as the northernmost portion of the Minturn North PUD – had been raised by three consultants/firms hired by the Applicant (CTL Thompson, Kumar & Associates, and Wright Water Engineers) as part of the Preliminary Plan application. Various soils & foundation investigations, geotechnical hazards/mudflow evaluations, and drainage reports prepared by these firms identified the potential for mud and debris flows within the Game Creek Drainage and specifically recommended additional evaluation of mudflow and debris flow hazard as a means to assess the efficacy of the mud/debris flow deflection berm and drainage structures proposed within the PUD civil engineering plans.

The Colorado Geological Survey (CGS) reviewed the Preliminary Plan and associated reports and evaluations as part of the Preliminary Plan referral process, and, ultimately, the Town approved the Preliminary Development Plan for PUD with the following condition to allow the Applicant an opportunity to perform additional evaluation:

"The Applicant shall work with the Town Engineer prior to or concurrent with any Final Plan/Plat application to address referral comments related to further evaluation of hazards that may impact final design of all civil engineering and/or subdivision design(s)."