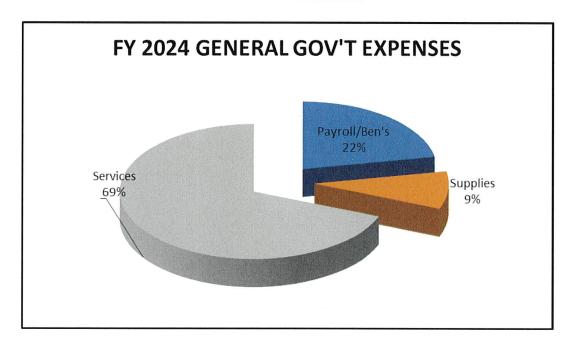

00      | 6,000.00  | 6,000.00      | 5,600.00    | %29-9-        |       |
| PAYROLL - COUNCIL                   | 01-01-5011 | 16,100.00     | 18,000.00 | 18,000.00     | 17,400.00   | -3.33%        |       |
| FICA EXPENSE                        | 01-01-2092 | 1,644.75      | 1,836.00  | 1,836.00      | 1,760.00    | 4.14%         |       |
| SUPPLIES - COUNCIL                  | 01-01-5100 | 1,882.48      | 5,000.00  | 5,000.00      | 3,000.00    | -40.00%       |       |
| PURCH SERV - COMMUNITY CONTRIBUTION | 01-01-5271 | 00.00         | 0.00      | 0.00          | 0.00        | #DIV/0i       |       |
| SUBTOTAL: COUNCIL                   |            | 25,027.23     | 30.836.00 | 30,836.00     | 27.760.00   | %86.6-        |       |

# **General Fund: General Government Expense**



The General Government or Administration Department is allotted an FTE of 1.2 to include the Town Manager (70%), Town Treasurer/Clerk (50%). The fiscal year 2024 budget shows a 17% decrease over the 2023 budget. This is due in large part to the proposed Battle Mountain Settlement Agreement and the associated reduced legal expenses.

## Footnotes:

- 1) The Town Manager wage is based on full time and shared 70/30 split between the General Fund and the Enterprise Fund to better allot for the time consumption. This division is based on a 12mo labor study.
- 2) The Town Clerk/Treasurer wage is based on full time and shared 50/50 split between the General Fund and the Enterprise Fund to better allot for the time consumption. This division is based on a 12mo labor study.
- 3) Employee insuranc