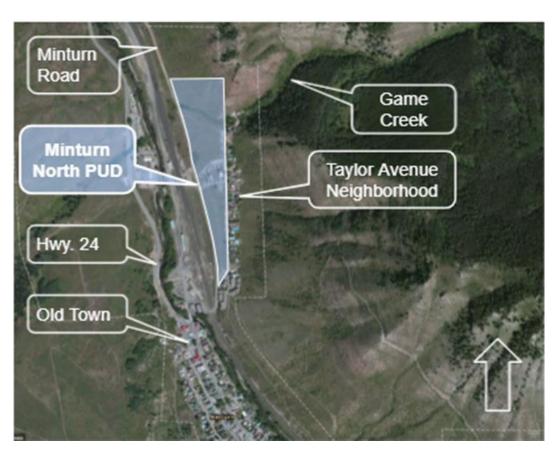

Figure 1: Minturn North PUD Vicinity Map

The Minturn North PUD property has approximately .4 miles of frontage along Minturn Road and .38 miles of frontage along Taylor Avenue. It is surrounded by the following uses: