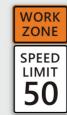

#### Regulatory Work Zone Speed Limit

Used to identify maximum speeds within a work zone. These speed limits may not be exceeded under any circumstances.