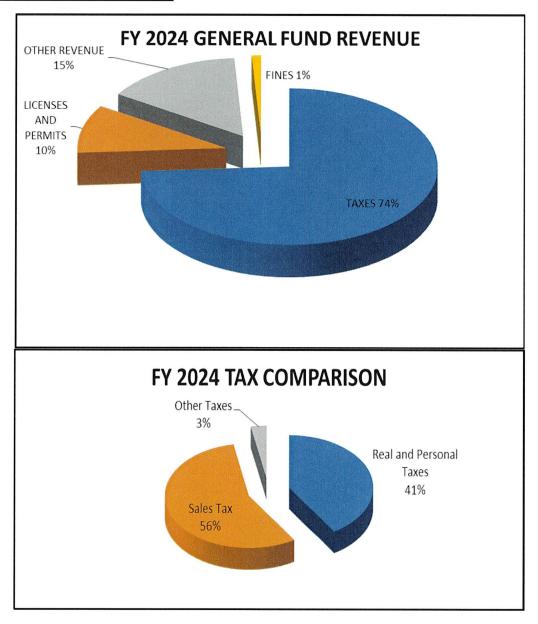

purchases which require tax be paid based on where the items are delivered. Previously, tax was either not collected or remitted to the location from where the product was. By way of example, prior to this change in 2018 our sales tax collections were \$620,544 and in 2022 our collections were \$1,040,044; a gain of 49%. It is important to recognize that as this single source of revenue has grown so have legal expenses due to ongoing lawsuits on various projects including the Battle Mountain Resort property. Currently the town is considering a Settlement Agreement with Battle Mountain. This agreement, if approved, will settle all current legal disputes and give land within the project to the town, and will maintain the development within the town boundaries.

# **General Fund: Revenue**



2023 is a reassessment year and we are anticipating a significant increase of over 40% in property taxes over 2023. It is expected that with the significant increases in property values that our property tax receipts will increase as well. The state legislature has placed a tax reform measure on the November 2023 ballot which, if passed, will reduce much of this new property value growth. With the enacted statewide legislation over the past four sessions

and the November 2023 election, how the assessed value is taxed has and will continue to change annually.

A re-assessment occurs in odd years when the County Assessor in each county statewide evaluates all the property in the County for tax purposes by comparing like transactions throughout a set area to create an assessed value for ea