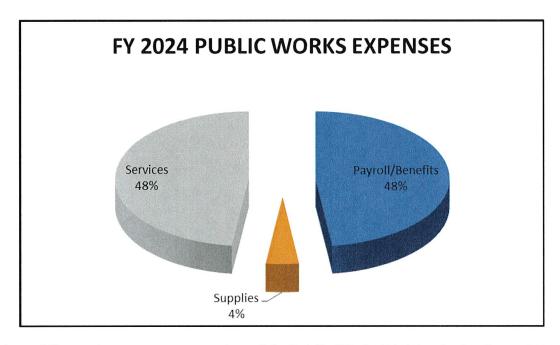

#### b) Budget Review

Michelle M. reviewed previous items covered related to business license fees. All business licenses would now be \$75 regardless of the operation.

STR rates would remain at \$300 annually plus we would charge a per bedroom fee.