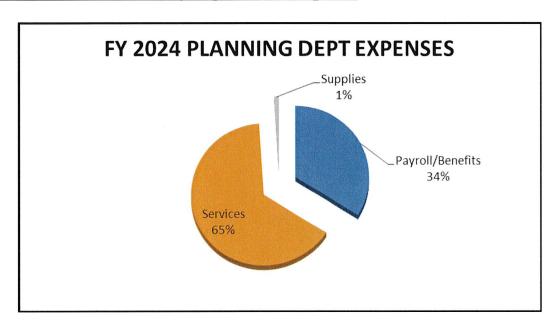

#### b) Budget Review

Michelle M. reviewed previous items covered related to business license fees. All business licenses would now be \$75 regardless of the operation.

STR rates would remain at \$300 annually plus we would charge a per bedroom fee.