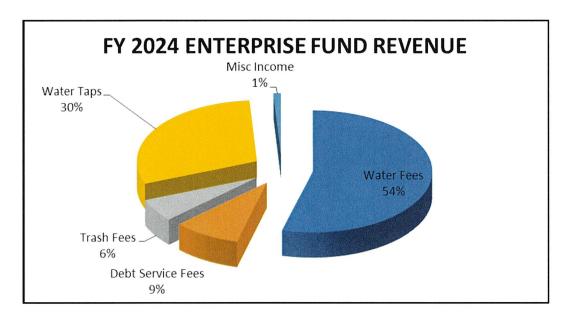

#### 12) DISCUSSION / DIRECTION ITEMS

a) Water Treatment Plant alternatives analysis – Water Rates (Metteer)

Michelle M. introduced Nate Summers, UMB Bank. Mr. Summers outlined the original plan was a membrane plant and new well fields on the Eagle River. This option did not pan out due to cost and water quality issues. The town currently has two of our three sand filters offline and are now

considering the following options. It was noted the user bill costs included in the Alternatives uses a 30yr SRF loan at 3.25% with the \$3m Congressionally Directed Spending funds:

- Alternative A: \$8,600,000 + \$100,000 annual O&M
  - Rehabilitation of Existing Slow Sand Filters
  - o results in an average residential user paying approximately \$205/month (2024 estimated rates). This equates to a 43% increase to the current FY2023 user rates.
- Alternative B: \$19,700,000 + \$200,000 annual O&M
  - o Packaged Conventional Water Treatment Plant
  - o results in an average residential user paying approximately \$259/month (2024 estimated rates). This equates to a 81% increase to the current FY2023 user rates.
- Alternative C: \$14,800,000 + \$140,000 annual O&M
  - o Membrane Water Treatment Plant
  - o results in an average residential user paying approximately **\$242/month** (2024 estimated rates). This equates to a **69%** increase to the current FY2023 user rates.

In addition to the three listed Alternatives, the town is studying increasing the production of the wells in an effort to use the wells instead of the water diversion which would limit our need for new for the Alternatives. Council asked for the alternatives to be reevaluated in conjunction with the well study. Mr. Summers noted that, as a result of the engineering and legal costs to prove out the alternatives, the Enterprise Fund has been operating at a loss for the past several years. In response to questions, he stated that the Alternatives do NOT include any allowance for projected growth which would result from one or more projects in town that are currently going through the review process. And that Generally speaking, smaller communities making larger improvements results in greater costs per connection due to economies of scale, and larger communities being able to spread cost more efficiently. Additionally, the EPA's guidance is that water rates generally become burdensome or unaffordable when the average monthly bill exceeds about 4% as a percentage of annual Median Household Income. We have shown in the following graph how each of these communities' water affordability shows against vs. EPA guidance. The US EPA sets affordability at 2.5% of the Median Household Income, the MHI for Minturn is approximately \$106,000.