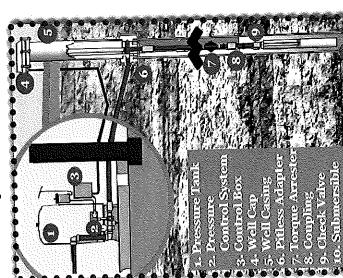

# Well Drilling & Pumps

establishing the right location for the well, sizing through bedrock, sand, gravel, or clay to a depth the earth's soil for depths up to 100ft. deep, also known as a Bored Well. Royall's modern fleet of coastal plain sediments where other equipment drilling machines allows success in hard rock or construction techniques. Royall's bucket auger installing large diameter holes (up to 48") into the system correctly, and choosing the proper capacity up to 2500 feet deep, also called a fails to succeed. We offer 6" diameter wells machine allows an economical choice for All private well construction is based on Drilled Well.

installed. Without pumps, we could not access ground water. In fact, today's modern pump while monitoring well and pump conditions. After a well is drilled, a pump system is then system provides consistent water pressure