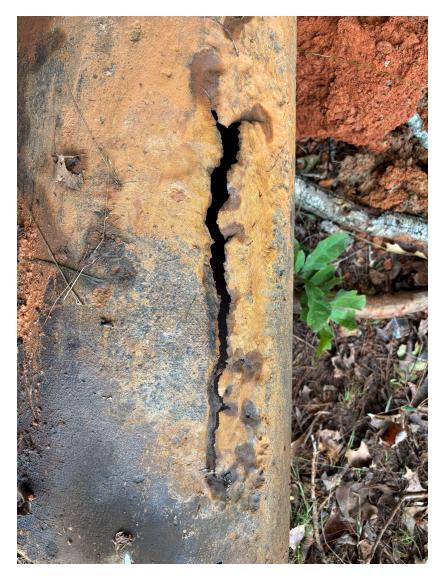

The highway is rural with no development on either side of the road and grass shoulders that slope to divert surface water runoff from the road into a vegetated swale. The line is a 12-inch major transmission main that takes water from WTP to the distribution system and is made of ductile iron. The pipe appears to be located near the bottom of the swale. There are no customers between WTP and break site.

LCWA staff observe what appears to be tire tracks at location of break on top of the water line. It is thought that someone may have veered off the road overnight but did not have an accident. Rains occurred overnight and saturated soil.

May 14, 2025 1200- Water main repair completed. Exposed break site shows an approximately 9 foot void around leak location when digging. Water main at break site was cut and replaced. Approximately 15-inch longitudinal split on bottom of excavated pipe observed. Marking of underground utilities took approximately 2-3 hours.

### What Possibly Happened

Based on conversations with LCWA staff and previous technical experience with similar situations, this appears to be a likely way things occurred:

- 1. A small leak has possibly been occurring at the break site for an extended period of time. LCWA reported there were no visible standing water in this location in the days leading up to the event and that they travel past this location frequently. The leak was small enough that it did not appear visible on the surface. This may have primed the soil for further pipe damage by undermining support bedding and allowing pipe to settle in softened soil
- 2. A vehicle runs off the road overnight during rainy conditions. No accident occurred, but tire tracks indicate vehicle could have been directly over water main and appear to be parallel to water main for several feet. This increased stress along the length of the pipe and possibly causing the leak to grow to the point it was observable by dropping tank levels overnight when the plant was offline
- 3. LCWA WTP starts a high service pump which causes an internal surge in water pressure which completes the longitudinal break in the pipe and results in a large main break that began dropping tank levels rapidly. Figure 5 appears to show failure going from inside the pipe outward (internal pressure) vs outside the pipe inward (crushing force).