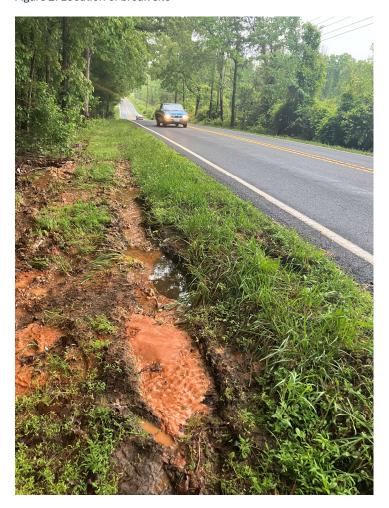

LCWA staff observe what appears to be tire tracks at location of break on top of the water line. It is thought that someone may have veered off the road overnight but did not have an accident. Rains occurred overnight and saturated soil.

Figure 2. Location of break site

Figure 3. Break site. Appears to be tire tracks over pipe location

May 14, 2025 0700- LCWA issues Boil Water Advisory for its service area. Town of Louisa and Town of Mineral still have water in their tanks and maintaining pressure