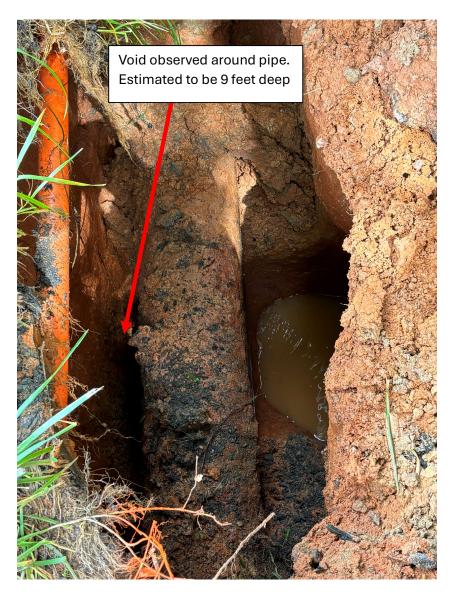

May 14, 2025 1200- Water main repair completed. Exposed break site shows an approximately 9 foot void around leak location when digging. Water main at break site was cut and replaced. Approximately 15-inch longitudinal split on bottom of excavated pipe observed. Marking of underground utilities took approximately 2-3 hours.

Figure 4. Exposed water main at break site

Figure 5. Excavated and replaced water main break

May 14, 2025 1251- RFO Director talks to Town of Mineral, still maintaining positive pressure. At this time there is possibility that Town of Mineral will not lose pressure if the LCWA WTP starts up and starts sending out water. Mineral has smaller population (300-400) than Town of Louisa and majority of event occurred while people most likely at work which helped maintain tank levels in comparison to Town of Louisa