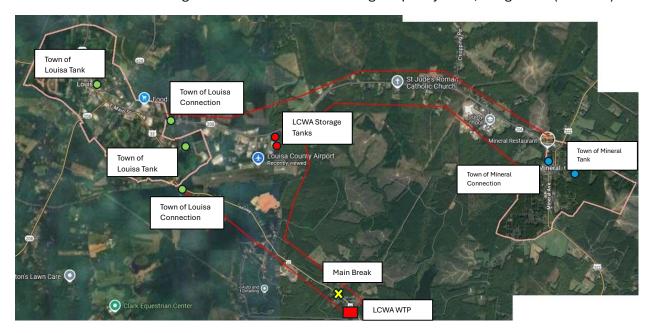

Figure 1. Map of combined service areas of Town of Louisa (left), LCWA (center), Town of Mineral (right)