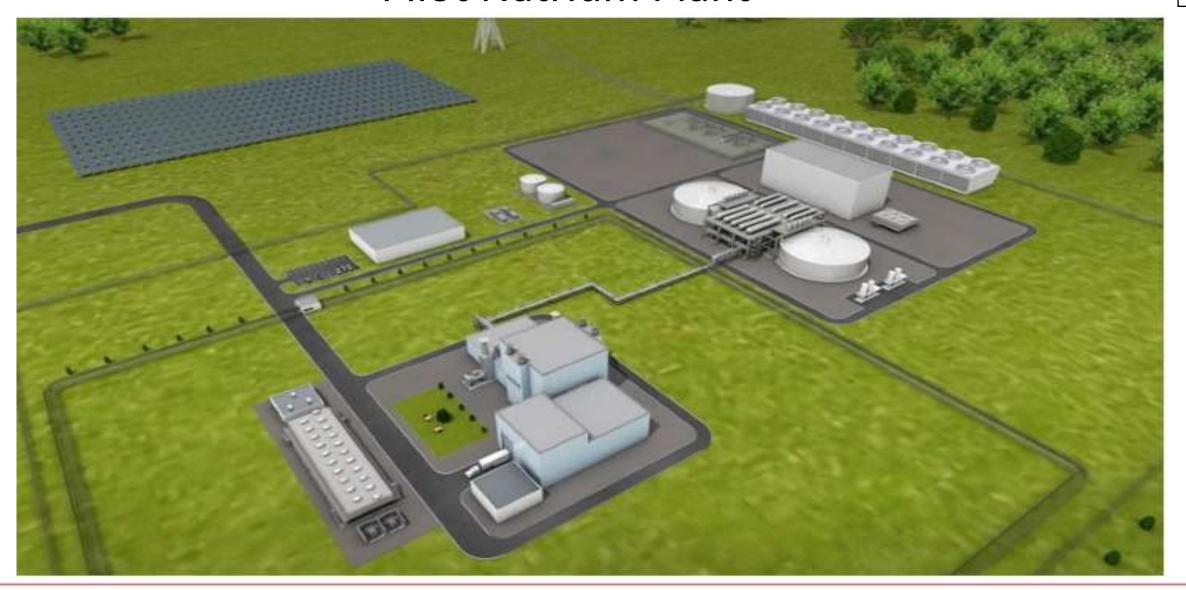

# **Nuclear Power Plans**

- TerraPower plans to construct a Natrium reactor demonstration project in Kemmerer, Wyoming
- Clean energy lifetime CO<sub>2</sub> footprint less than solar generation
- 345 MW to 500 MW capacity
- Low pressure, high temperature gives this an improved nuclear safety design
- Use of existing grid systems to enhance grid reliability and stability
- More Natrium Reactors are likely be announced in the next 2-3 years:
  - Integrated Resource Plan released 2021. Revised IRP expected in 2023.
- New siting still to be determined potential Wyoming coal plant sites:
  - Dave Johnston (Glenrock)
  - Jim Bridger (east of Rock Springs)
  - WyoDak (Gillette)

# Pilot Natrium Plant

This graphic shows key sites involved with the Seminoe Pumped Storage project in Wyoming. The new upper reservoir will be built to store water that will be moved to the lower, existing Seminoe Reservoir. Counterly: rPlus Hydro