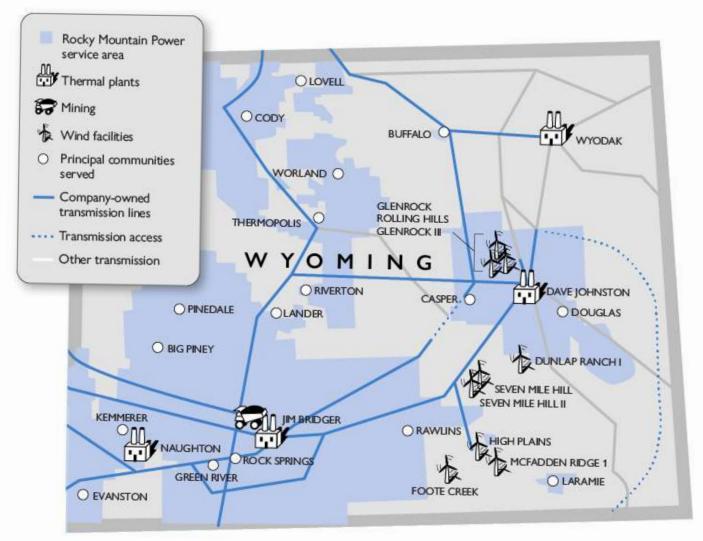

# **Wyoming Overview**

- 148,000 Wyoming customers
- 1,040 Wyoming employees with payroll of \$134 million
- \$22 million in annual property taxes
- \$3.4 billion total assets in WY

# Electric Power Utilities in Wyoming

## 3 Investor Owned Utilities

- Rocky Mountain Power
- Black Hills Energy (Cheyenne)
- MDU (Sheridan)

## • 11+ Rural Electric Associations

- High West Energy
- Carbon Power and Light
- Lower Valley Electric
- Powder River Electric
- High Plains Power
- Big Horn Electric
- Niobrara REA
- Garland Power and Light
- Bridger Valley REA
- Wheatland REA
- Wyrulec
- ...Yampa Valley REA

# We serve Wyoming

- Vast modernized grid
- Portfolio of diverse energy resources
- Innovation and partnership
- Investment in Wyoming

# Where Is Power Generated?

- **Thermal** (steam driven power turbines) Wyoming generation Naughton, Jim Bridger, Dave Johnston and WyoDak plants.
- Renewable Resources wind and solar are generated in Wyoming.
- Hydro-electric dams owned primarily in Pacific Northwest. PacifiCorp also purchases hydro power from Bureau of Reclamation (think Seminoe, Kortez, Pathfinder and Alcova hydroelectric dams) via Western Area Power Administration.