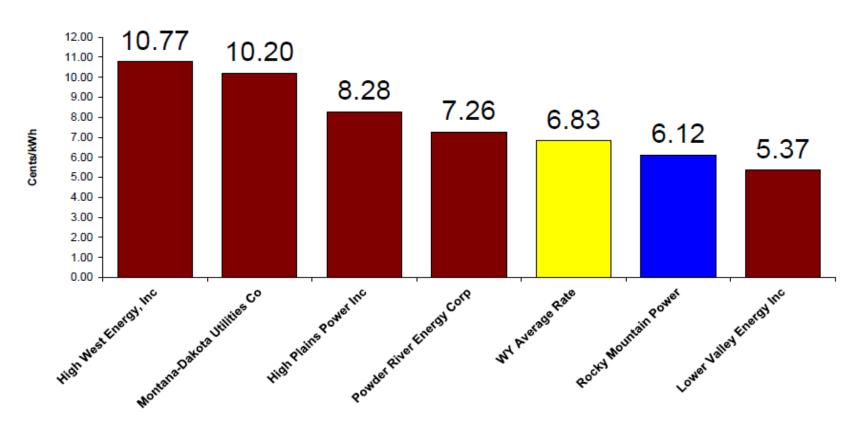

## Total retail average rates by state

(cents per kilowatt-hour)

Wyoming lowest and very near lowest electric power rates of all 50 US states!