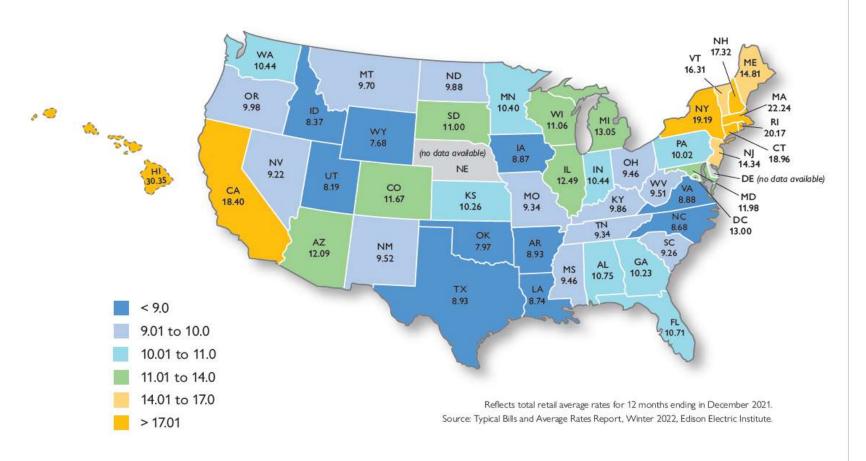

## Total retail average rates by state

(cents per kilowatt-hour)

Wyoming lowest and very near lowest electric power rates of all 50 US states!