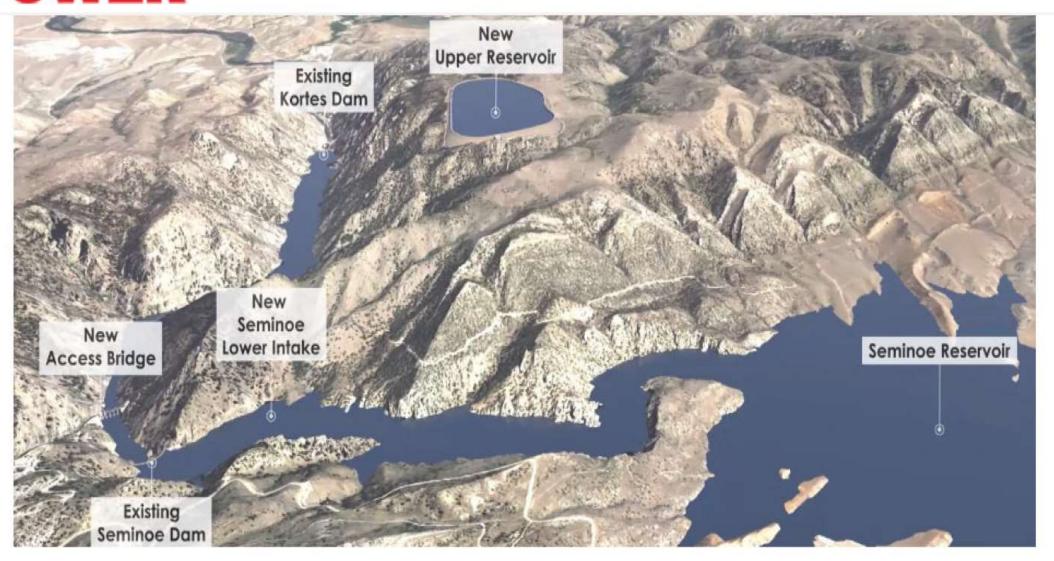

# Pilot Natrium Plant

This graphic shows key sites involved with the Seminoe Pumped Storage project in Wyoming. The new upper reservoir will be built to store water that will be moved to the lower, existing Seminoe Reservoir. Counterly: rPlus Hydro