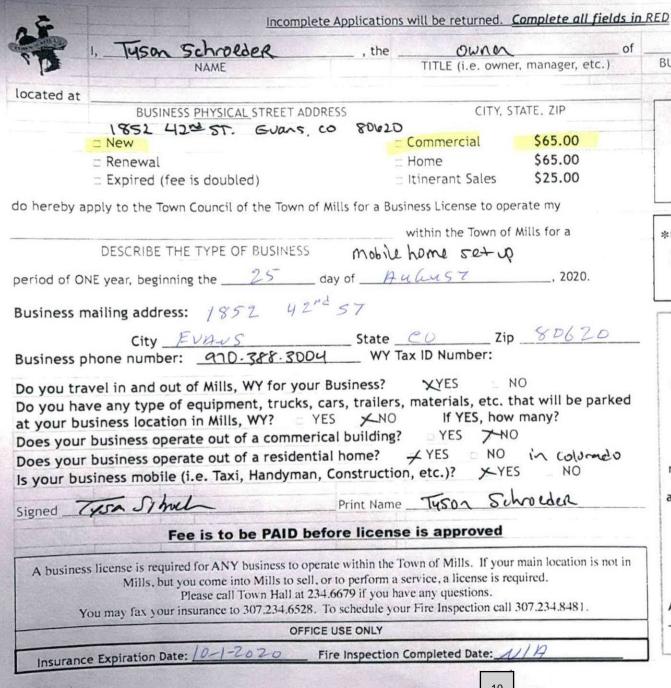

### **NEW BUSINESS LICENSES**

**BUSINESS NAME** 

FIRE INSPECTION INSURANCE

1 Tyson Home Service

N/A

Yes

Tyson Home Service

BUSINESS NAME (as it will appear on the license)

AUG 13 2020