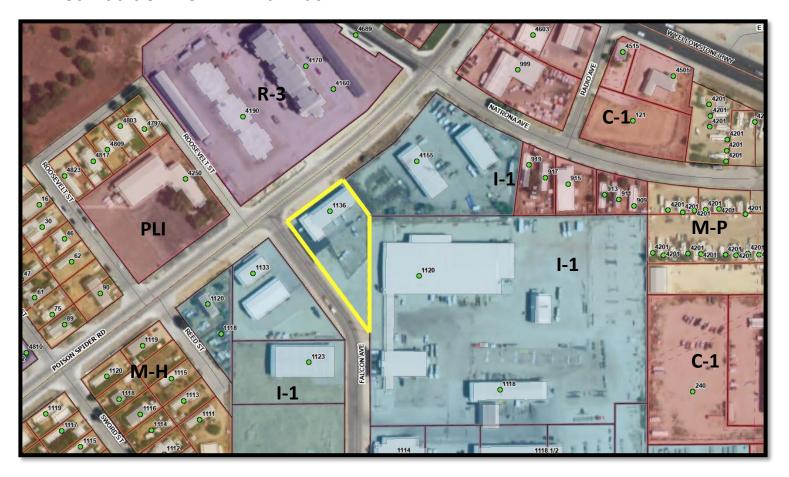

A RESOLUTION AUTHORIZING THE MAYOR TO ENTER INTO AN AGREEMENT WITH A TOWER NEGOTIATING COMPANY

16. RESOLUTION NO. 2025-19: El Rod Addition

A RESOLUTION APPROVING THE FINAL PLAT FOR LOTS 1 & 2, ELROD ADDITION, AN ADDITION TO THE CITY OF MILLS