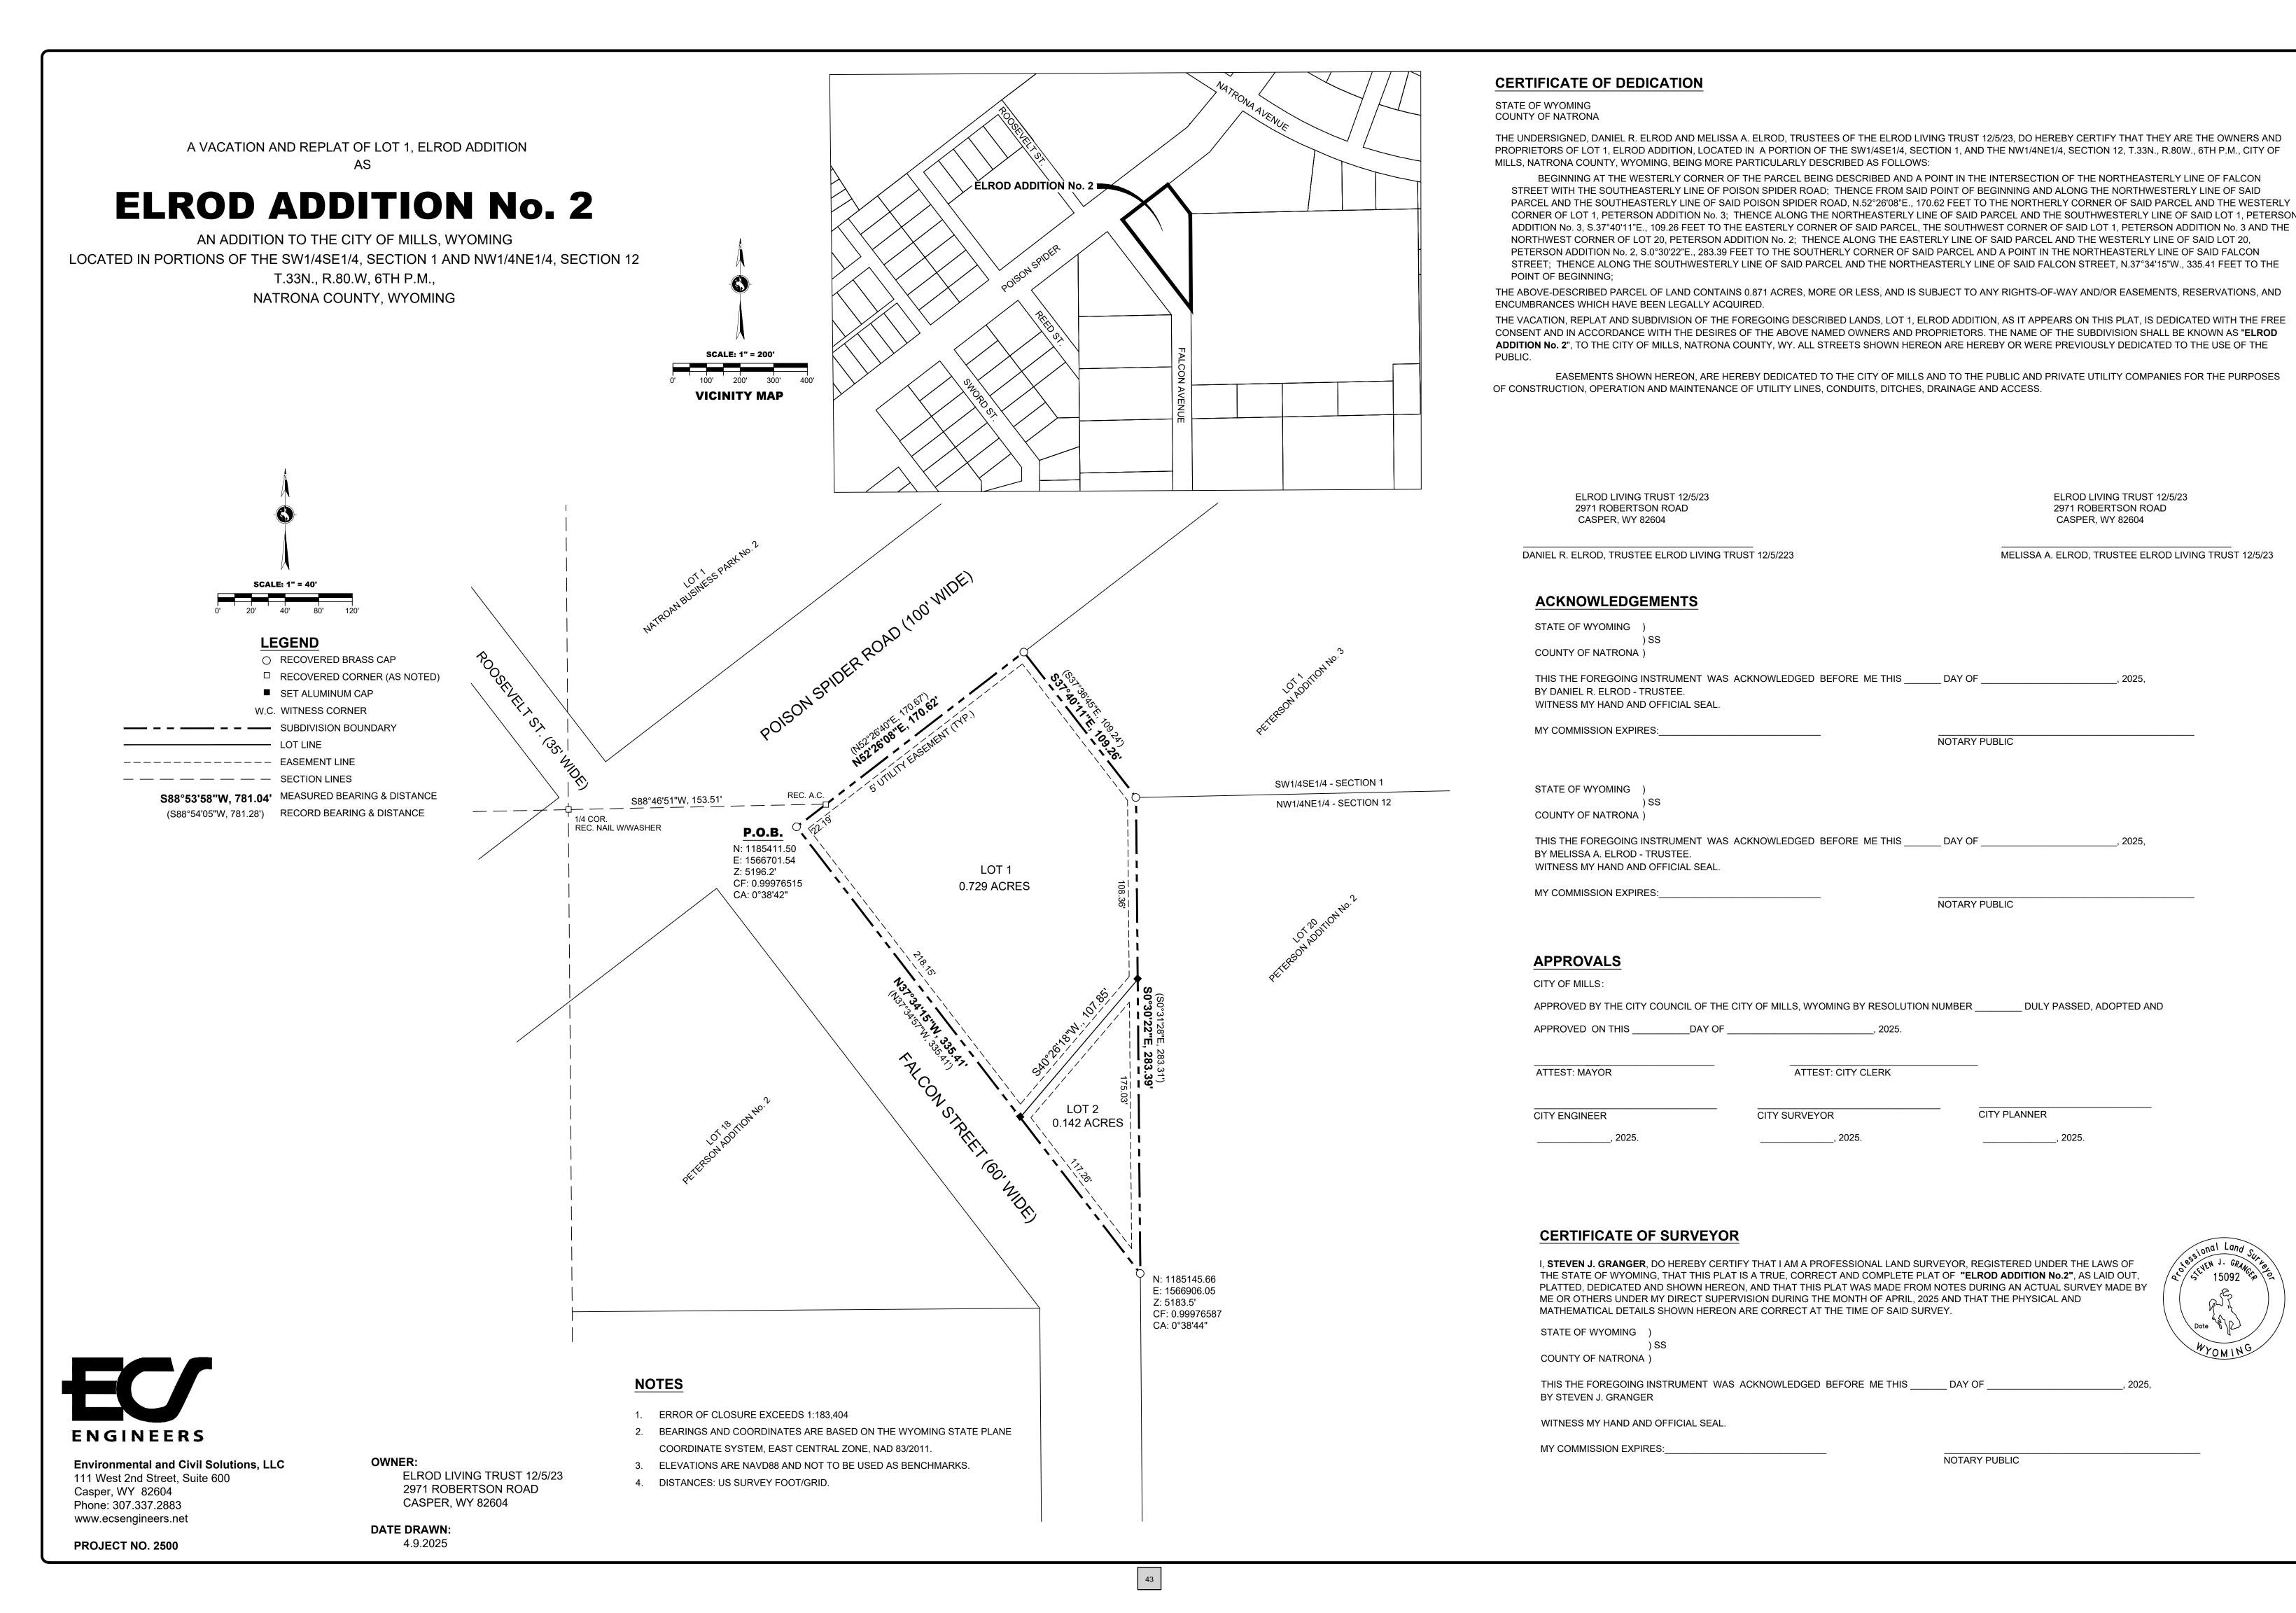

A RESOLUTION AUTHORIZING THE MAYOR TO ENTER INTO AN AGREEMENT WITH A TOWER NEGOTIATING COMPANY

16. RESOLUTION NO. 2025-19: El Rod Addition

A RESOLUTION APPROVING THE FINAL PLAT FOR LOTS 1 & 2, ELROD ADDITION, AN ADDITION TO THE CITY OF MILLS