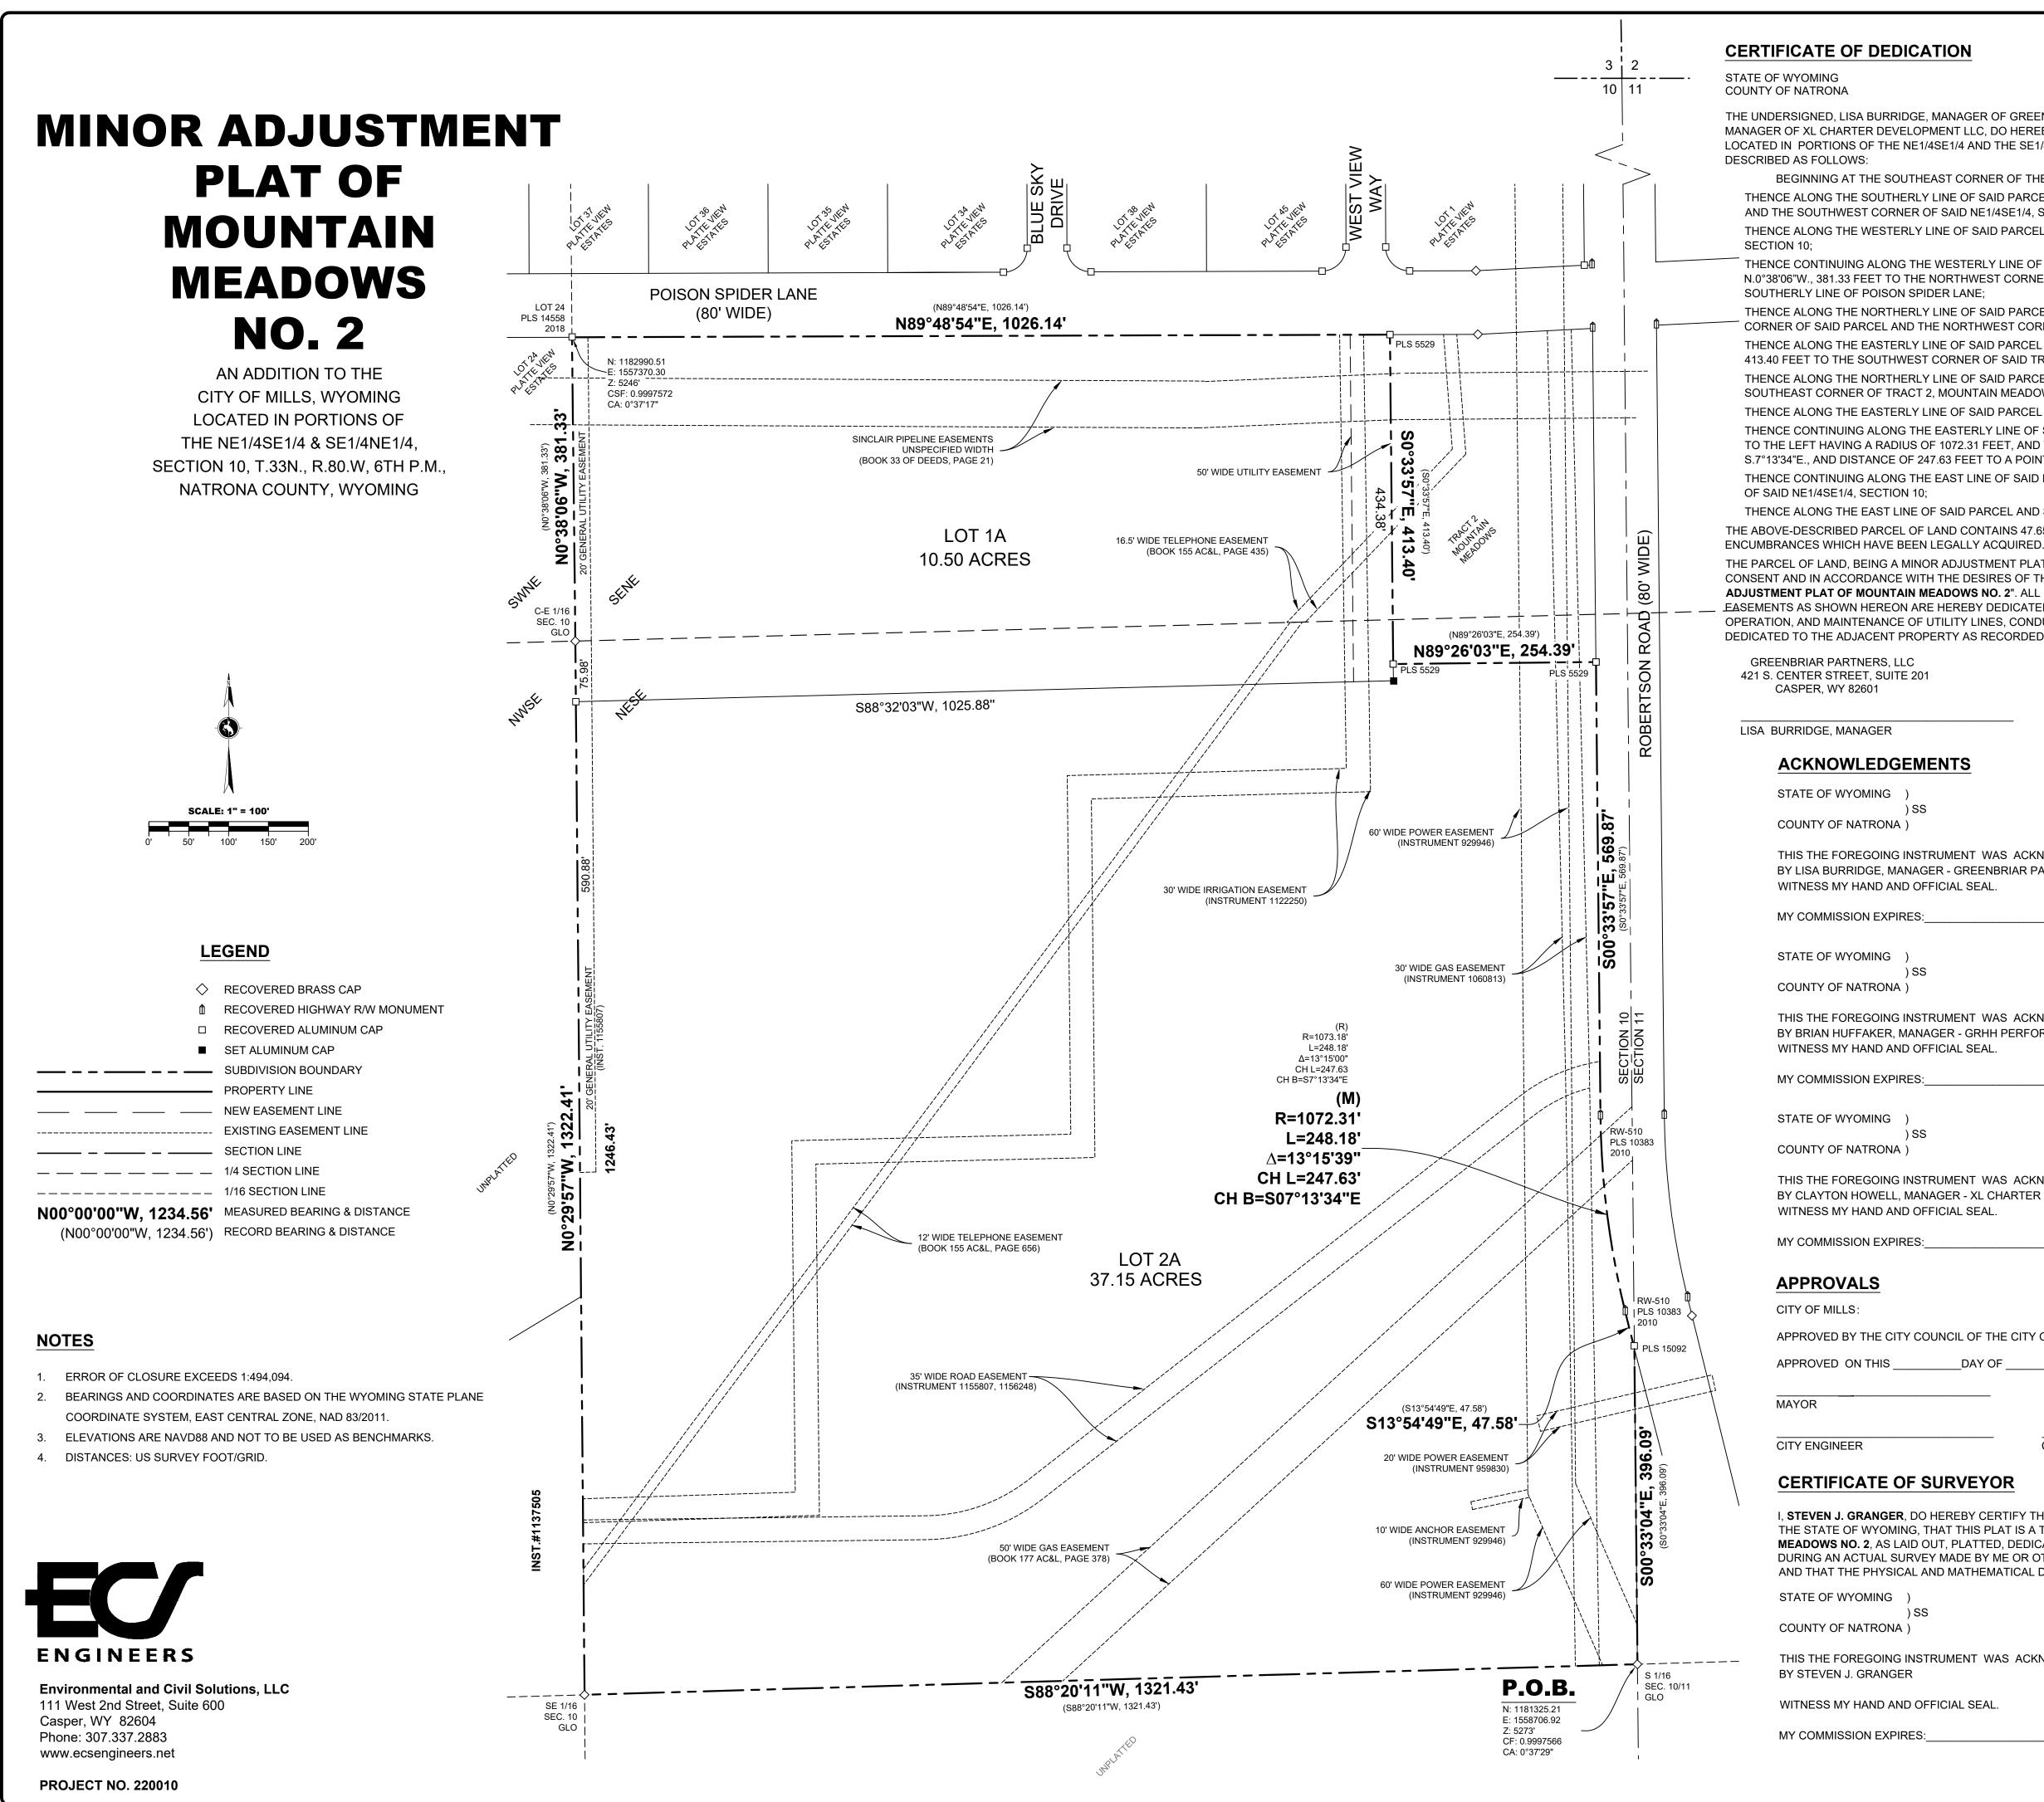

#### A RESOLUTION APPROVING THE MINOR ADJUSTMENT PLAT OF MOUNTAIN MEADOWS NO. 2, AN ADDITION TO THE CITY OF MILLS