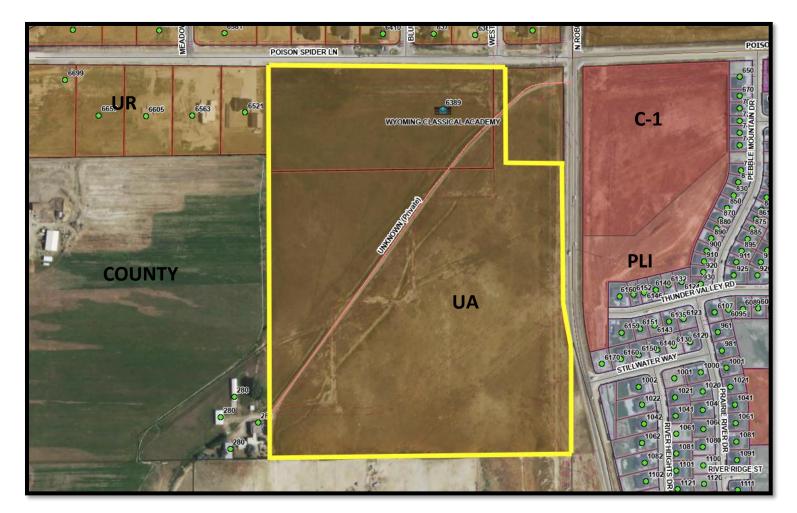

#### A RESOLUTION APPROVING THE MINOR ADJUSTMENT PLAT OF MOUNTAIN MEADOWS NO. 2, AN ADDITION TO THE CITY OF MILLS