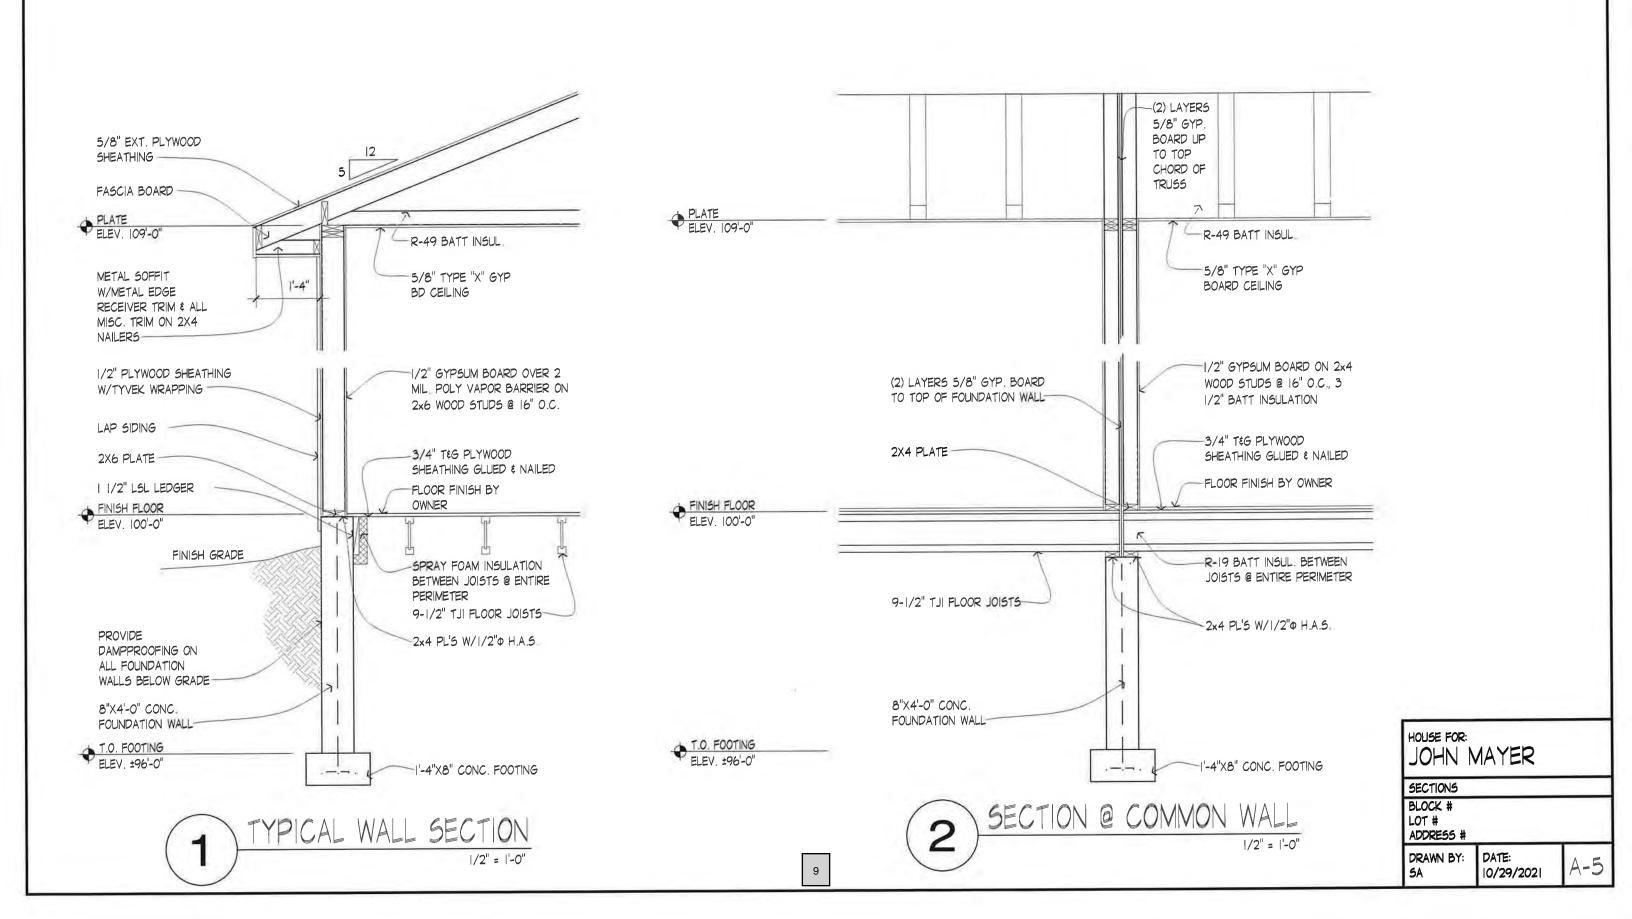

|

CITY OF MILLS PO BOX 789 704 FOURTH STREET MILLS WY 82644 307-234-6679 Dec 1, 2021 Receipt No: 1.033328 JOHNNY MAYER Previous Balance: Planning Site Plan Review 10-32-200 Building Permits Income .00 250.00 250.00 Total: 250.00 Cash – Jonah Operating Payor: JOHNNY MAYER Total Applied: 250.00 .00 Change Tendered: ==== Duplicate Copy 11/30/2021 2:27 PM

Item # 2.



HOUSE FOR: JOHN MAYER

PLAT PLAN BLOCK # LOT # ADDRESS #

DRAWN BY: DATE: 5A | 10/29/2021









|                                                                                     | Please return this letter by fax - / to:                                                      |
|-------------------------------------------------------------------------------------|-----------------------------------------------------------------------------------------------|
| ate: 30~Nov - 2021                                                                  | Mills Town Planner                                                                            |
| ale. <u>.50-7407 - 2027</u>                                                         | P.O. Box 789                                                                                  |
| E: REQUEST FOR SPECIAL REVIEW PERMIT