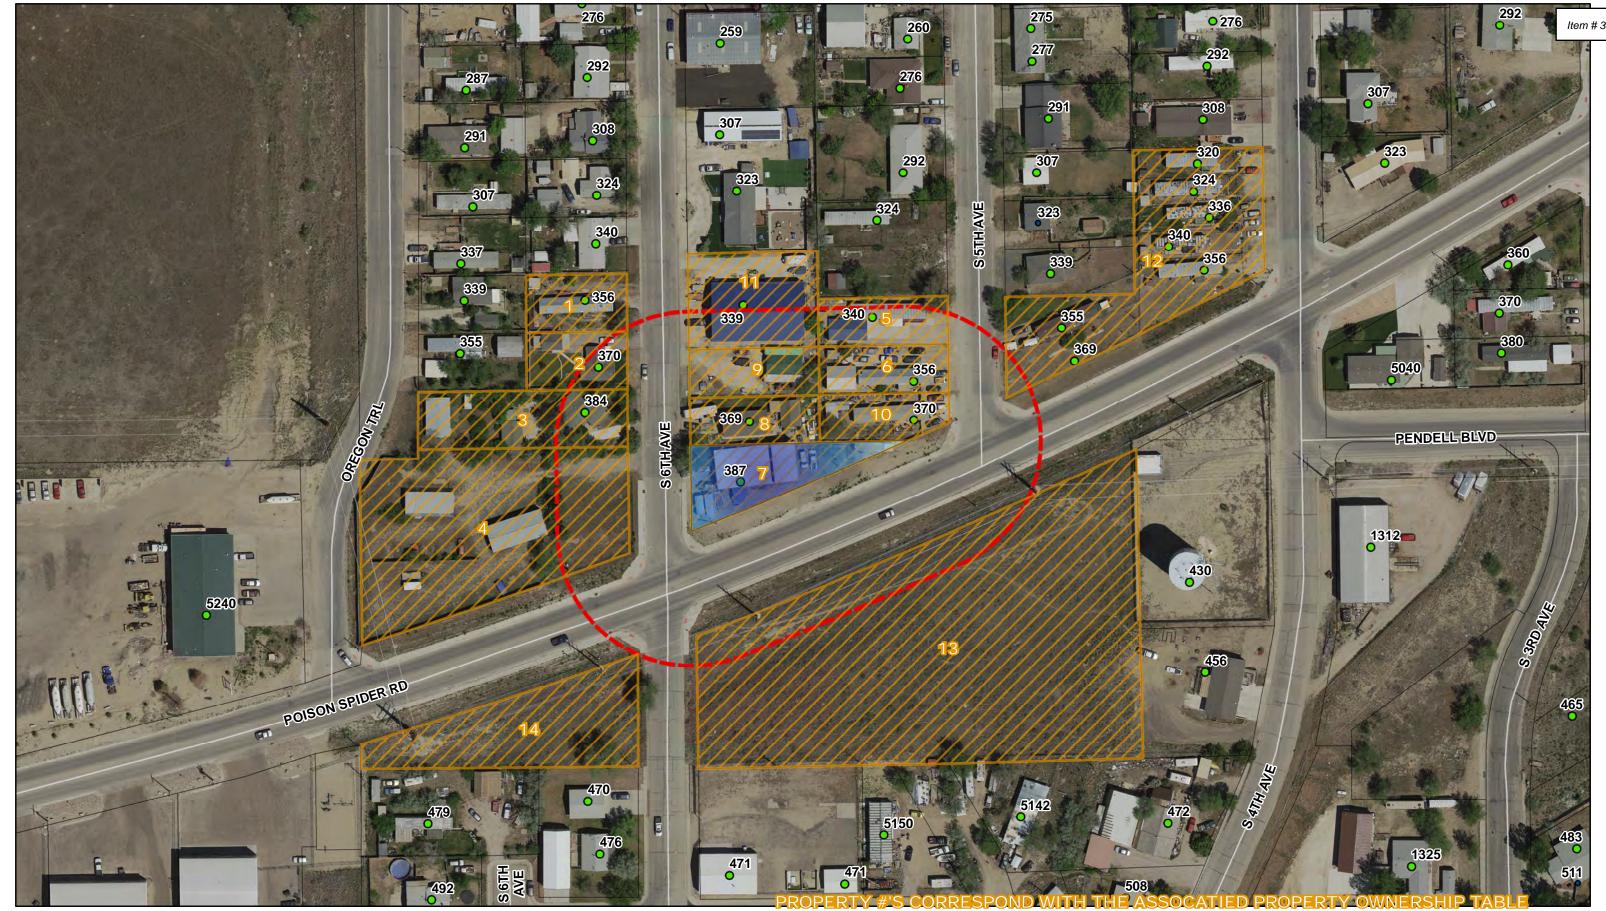

# 220 N 1ST AVENUE-DUPLEX - SRP

MILLS, WYOMING

SOURCE(S): 2021 GIS DATA (NGRC/WLC); 2020 IMAGERY (SANBORN) DATE:2021.10.13; BY: SSR;

140' RADIUS

OWNERS WITHIN 140

| <b>OWNERS WIT</b> | HIN 140'       |                                 |                     |                      |                                                         |          |
|-------------------|----------------|---------------------------------|---------------------|----------------------|---------------------------------------------------------|----------|
| PROPERTY #        | GEOCODE        | OWNER                           | MAIL ADDRESS        | CITY/ ST/ ZIP        | LEGAL DESCRIPTION                                       | Item # 2 |
| 1                 | 33800131900100 | HOLLANDER, JAMES M ET UX        | BOX 1995            | MILLS,WY 82644-      | MOUNTAIN VIEW BLK 11 LOT 21-24 INCL                     | nom #2   |
| 2                 | 33800131900400 | HOLLANDER, JAMES ET UX          | BOX 1995            | MILLS,WY 82644-      | MOUNTAIN VIEW BLK 11 LOT 19-20                          |          |
| 3                 | 33800131900600 | LUNDBLADE, ALBERT E ET UX       | 4918 ABBOTT ST      | CASPER,WY 82604-     | MOUNTAIN VIEW BLK 11 LOT 10-15 INCL                     |          |
| 4                 | 33800131900700 | HOLLINGER, CHRISTOPHER W ET UX  | 277 N 2ND AVE       | CASPER,WY 82604-     | MOUNTAIN VIEW BLK 11 LOT 3-4                            |          |
| 5                 | 33800131900800 | LORETTA M MATHISEN LIVING TRUST | BOX 591             | MILLS,WY 82644-      | MOUNTAIN VIEW (RPLT) B 11 L 5-9 & 16-18 Block 11 Lot 25 |          |
| 6                 | 33800131900900 | BAALHORN, WYATT O ET UX         | 1675 CHAMBERLAIN RD | CASPER,WY 82604-     | MOUNTAIN VIEW (RPLT) B 11 L 5-9 & 16-18 Block 11 Lot 26 |          |
| 7                 | 33800131901000 | MAYER, JOHNNY P                 | 222 W B ST APT 216B | CASPER,WY 82601-1845 | MOUNTAIN VIEW (RPLT) B 11 L 5-9 & 16-18 Block 11 Lot 27 |          |
| 8                 | 33800132000500 | ROBINSON, JOHN A ET UX          | 3589 MEADOWLARK DR  | CASPER,WY 82604-     | MOUNTAIN VIEW BLK 12 LOT 1                              |          |
| 9                 | 33800132000600 | WYATT, FONDA ET AL              | 235 N 1ST AV        | CASPER,WY 82604-     | MOUNTAIN VIEW BLK 12 LOT 2 ALL & 3 N 1/2                |          |
| 10                | 33800132000700 | DOCKHAM, KODI L                 | 223 N 1ST AVE       | CASPER,WY 82604-2461 | MOUNTAIN VIEW BLK 12 LOT 3 W 60 OF S 1/2 & 4 W 60       |          |
| 11                | 33800132001000 | BASSETT, MICHAEL J              | BOX 1494            | EVANSVILLE,WY 82636- | MOUNTAIN VIEW BLK 12 LOT 6                              |          |
| 12                | 33800132001100 | LABOUNTA, DENISE M              | 4858 OREGON TRL     | CASPER,WY 82604-     | MOUNTAIN VIEW BLK 12 LOT 5                              |          |
| 13                | 33800132001200 | DENNIS, JOSEPH A                | BOX 1911            | MILLS,WY 82644-      | MOUNTAIN VIEW BLK 12 LOT 16 (RPLT) Block 12 Lot 16      |          |