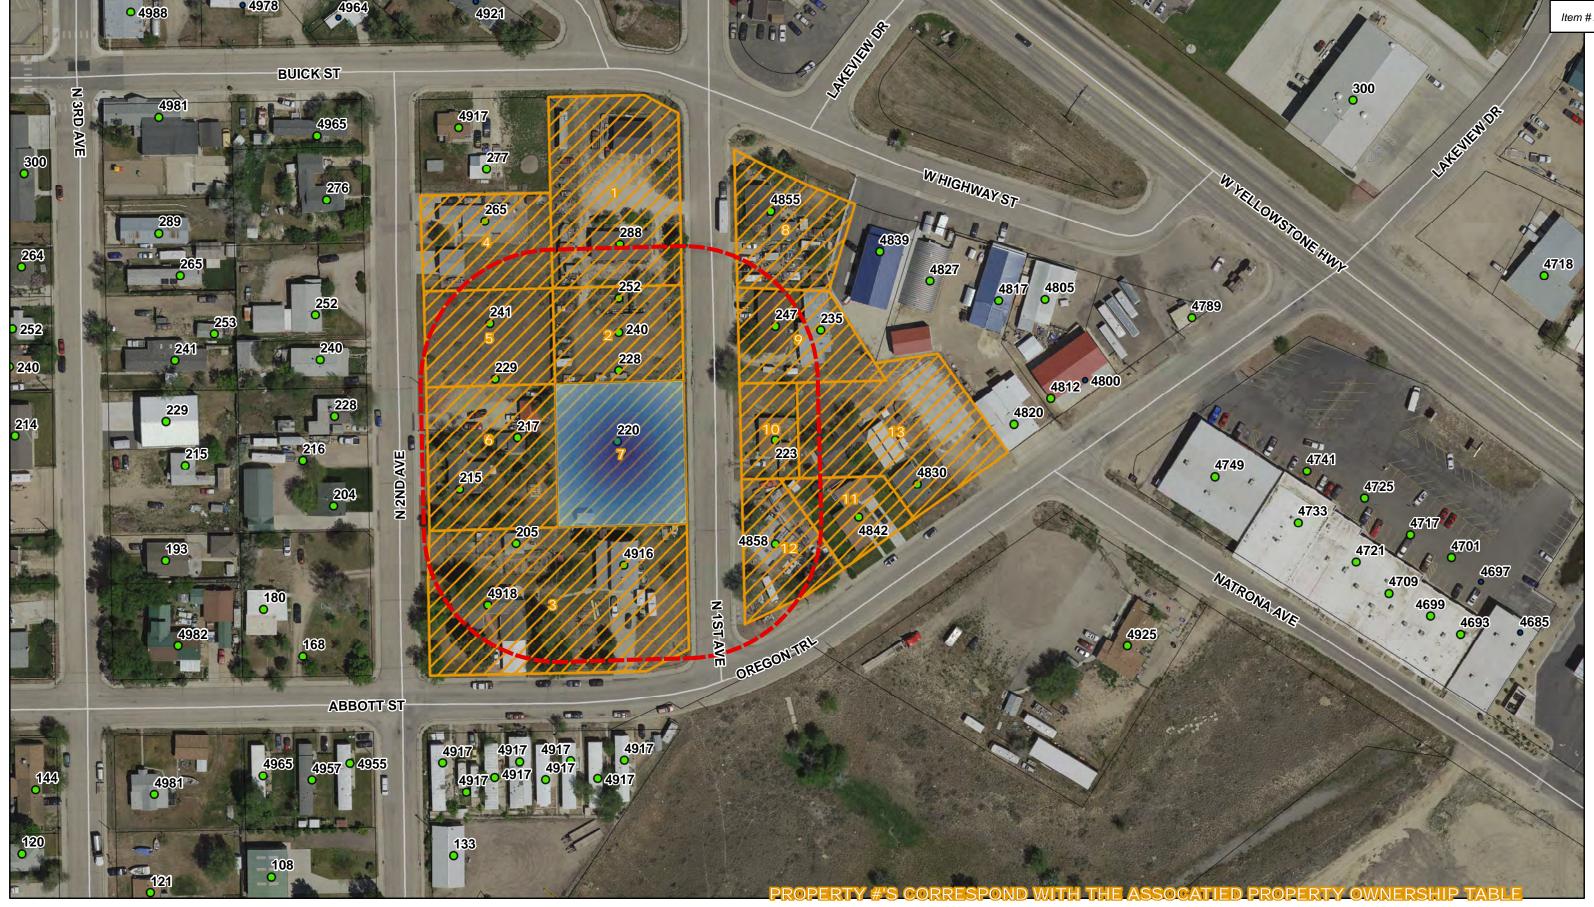

# 220 N 1ST AVENUE-DUPLEX - SRP

MILLS, WYOMING

SOURCE(S): 2021 GIS DATA (NGRC/WLC); 2020 IMAGERY (SANBORN) DATE:2021.10.13; BY: SSR;

140' RADIUS

OWNERS WITHIN 140

| <b>OWNERS WIT</b> | HIN 140'       |                                 |                     |                      |                                                         |          |
|-------------------|----------------|---------------------------------|---------------------|----------------------|---------------------------------------------------------|----------|
| PROPERTY #        | GEOCODE        | OWNER                           | MAIL ADDRESS        | CITY/ ST/ ZIP        | LEGAL DESCRIPTION                                       | Item # 2 |
| 1                 | 33800131900100 | HOLLANDER, JAMES M ET UX        | BOX 1995            | MILLS,WY 82644-      | MOUNTAIN VIEW BLK 11 LOT 21-24 INCL                     | nom #2   |
| 2                 | 33800131900400 | HOLLANDER, JAMES ET UX          | BOX 1995            | MILLS,WY 82644-      | MOUNTAIN VIEW BLK 11 LOT 19-20                          |          |
| 3                 | 33800131900600 | LUNDBLADE, ALBERT E ET UX       | 4918 ABBOTT ST      | CASPER,WY 82604-     | MOUNTAIN VIEW BLK 11 LOT 10-15 INCL                     |          |
| 4                 | 33800131900700 | HOLLINGER, CHRISTOPHER W ET UX  | 277 N 2ND AVE       | CASPER,WY 82604-     | MOUNTAIN VIEW BLK 11 LOT 3-4                            |          |
| 5                 | 33800131900800 | LORETTA M MATHISEN LIVING TRUST | BOX 591             | MILLS,WY 82644-      | MOUNTAIN VIEW (RPLT) B 11 L 5-9 & 16-18 Block 11 Lot 25 |          |
| 6                 | 33800131900900 | BAALHORN, WYATT O ET UX         | 1675 CHAMBERLAIN RD | CASPER,WY 82604-     | MOUNTAIN VIEW (RPLT) B 11 L 5-9 & 16-18 Block 11 Lot 26 |          |
| 7                 | 33800131901000 | MAYER, JOHNNY P                 | 222 W B ST APT 216B | CASPER,WY 82601-1845 | MOUNTAIN VIEW (RPLT) B 11 L 5-9 & 16-18 Block 11 Lot 27 |          |
| 8                 | 33800132000500 | ROBINSON, JOHN A ET UX          | 3589 MEADOWLARK DR  | CASPER,WY 82604-     | MOUNTAIN VIEW BLK 12 LOT 1                              |          |
| 9                 | 33800132000600 | WYATT, FONDA ET AL              | 235 N 1ST AV        | CASPER,WY 82604-     | MOUNTAIN VIEW BLK 12 LOT 2 ALL & 3 N 1/2                |          |
| 10                | 33800132000700 | DOCKHAM, KODI L                 | 223 N 1ST AVE       | CASPER,WY 82604-2461 | MOUNTAIN VIEW BLK 12 LOT 3 W 60 OF S 1/2 & 4 W 60       |          |
| 11                | 33800132001000 | BASSETT, MICHAEL J              | BOX 1494            | EVANSVILLE,WY 82636- | MOUNTAIN VIEW BLK 12 LOT 6                              |          |
| 12                | 33800132001100 | LABOUNTA, DENISE M              | 4858 OREGON TRL     | CASPER,WY 82604-     | MOUNTAIN VIEW BLK 12 LOT 5                              |          |
| 13                | 33800132001200 | DENNIS, JOSEPH A                | BOX 1911            | MILLS,WY 82644-      | MOUNTAIN VIEW BLK 12 LOT 16 (RPLT) Block 12 Lot 16      |          |