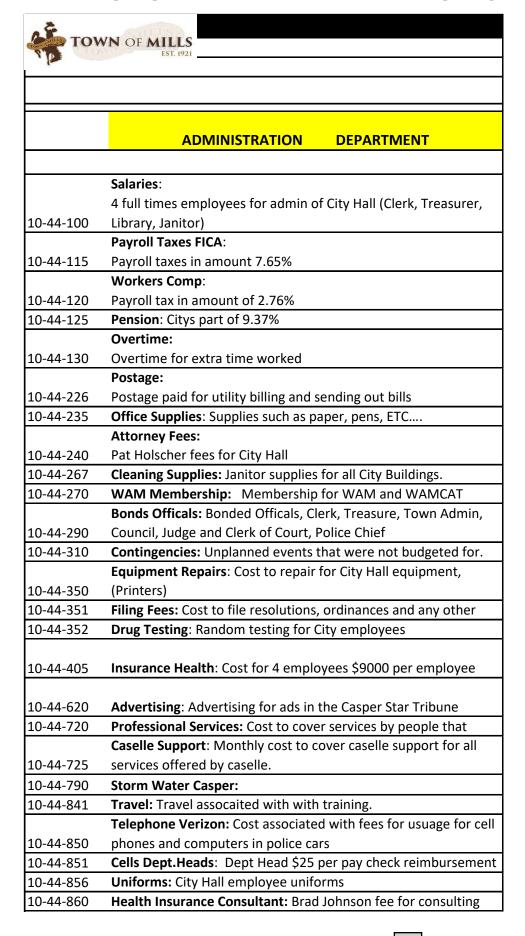

|
|           |                                                              |
|           |                                                              |
|           |                                                              |
|           |                                                              |
|           |                                                              |
|           |                                                              |

| FY22 BUDGET | REVENUE |
|-------------|---------|
|             |         |
|             |         |
|             |         |
|             |         |
|             |         |

| GENERAL FUN | Item #1. |
|-------------|----------|
|-------------|----------|

#### **EXPENDITURES**





#### **EXPENDITURES**

| <b>GE</b> | NF  | RΔ     |              | FI I |
|-----------|-----|--------|--------------|------|
| GL        | INL | . ſ\∕= | $\mathbf{L}$ |      |

| 10-44-863 | LGLP: Risk Management for the City                                   |  |  |
|-----------|----------------------------------------------------------------------|--|--|
|           | 1                                                                    |  |  |
|           |                                                                      |  |  |
|           |                                                                      |  |  |
| 10-44-890 | Property Insurance: Cost associated with covering city assests.      |  |  |
| 10-44-909 | Bank Fees: fees for bounce checks and other bank fees