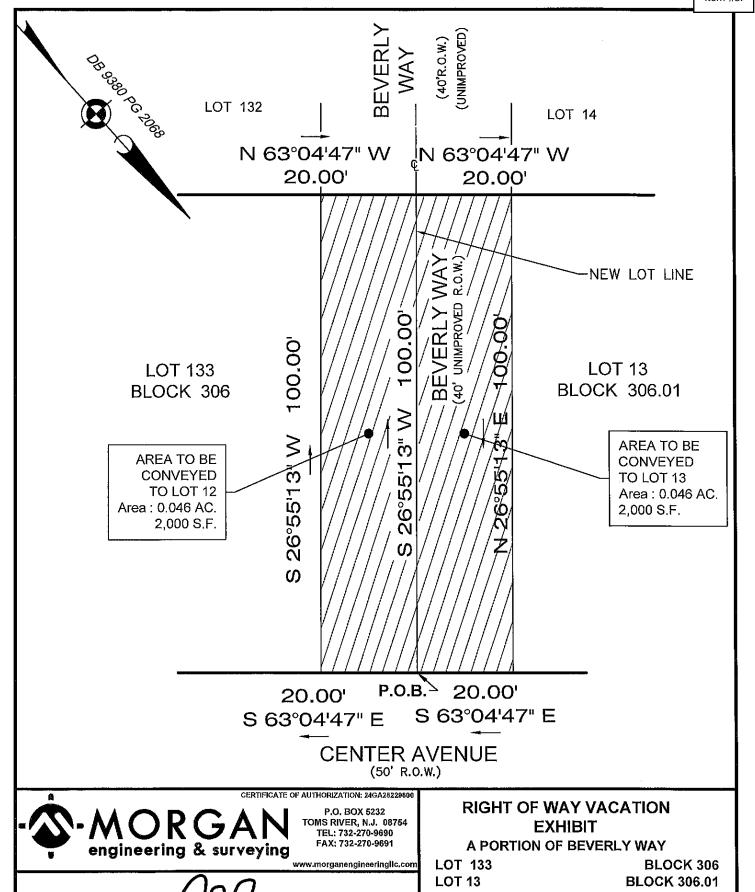

Item #8.

DAVID J. VON

PROFESSIONAL LAND SURVEYOR N.J. LIC. No. 34500

STEENBURG

COUNTY OF MONMOUTH

| Code: | Drown By: | Date: | JOB #. | CAD File # | Sheet # | 1"=20' | RAS | 8-19-21 | 21-09694 | 21-09694 | 1 of | 0F

### RIGHT OF WAY VACATION EXHIBIT A PORTION OF BEVERLY WAY LOT 133, BLOCK 306 TOWNSHIP OF MIDDLETOWN MONMOUTH COUNTY, NEW JERSEY

All that certain lot, parcel or tract of land situated and lying in the Township of Middletown, County of Monmouth, and State of New Jersey and being more particularly bounded and described as follows:

Beginning at a point, said point being the intersection of the southwesterly R.O.W. line of Center Avenue (50' R.O.W.), with the centerline of the northwesterly R.O.W. line of Beverly Way (40' Unimproved R.O.W.), and running; thence

- 1) S63°04'47"E, a distance of 20.00 feet to a point therein; thence
- 2) S26°55'13"W, a distance of 100.00 feet to a point; thence
- 3) N63°04'47"W, a distance of 20.00 feet to a point; thence
- 4) S26°55'13"W, a distance of 100.00 feet to a point, said point being the Point and Place of Beginning.

Subject to Zoning Ordinances, Easements, Covenants and Restrictions of record and any other rights to the public in the roads herein mentioned.

Being in accordance with a survey of said premises prepared by Morgan Engineering, LLC, dated August 19, 2021, marked project #21-09694.

DAVID J. VON STEENBURG, P.L.S.

N.J. LIC. NO. 34500

8/19/2021 DATE

(Project No. 21-09694)JS

PO BOX 5232, TOMS RIVER, NEW JERSEY 08754 (TEL.) 732.270.9690 (FAX) 732.270.9691 Service@MorganEngineeringLLC.com
WWW.MORGANENGINEERINGLLC.COM

### RIGHT OF WAY VACATION EXHIBIT A PORTION OF BEVERLY WAY LOT 13, BLOCK 306.01 TOWNSHIP OF MIDDLETOWN MONMOUTH COUNTY, NEW JERSEY

All that certain lot, parcel or tract of land situated and lying in the Township of Middletown, County of Monmouth, and State of New Jersey and being more particularly bounded and described as follows:

- 1) S26°55'13"W, a distance of 100.00 feet to a point; thence
- 2) N63°04'47"W, a distance of 20.00 feet to a point; thence
- 3) N26°55'13"E, a distance of 100.00 feet to a point; thence
- 4) S63°04'47"E, a distance of 20.00 feet to a point, said point being the Point and Place of Beginning.

DAVID J. VON STEENBURG, P.L.S.

N.J. LIC. NO. 34500

8/19/2021 DATE

(Project No. 21-09694) JS

· PO BOX 5232, TOMS RIVER, NEW JERSEY 08754 (TEL.) 732.270.9690 (FAX) 732.270.9691 · <u>Service@MorganEngineeringLLC.com</u> <u>WWW.MORGANENGINEERINGLLC.COM</u>