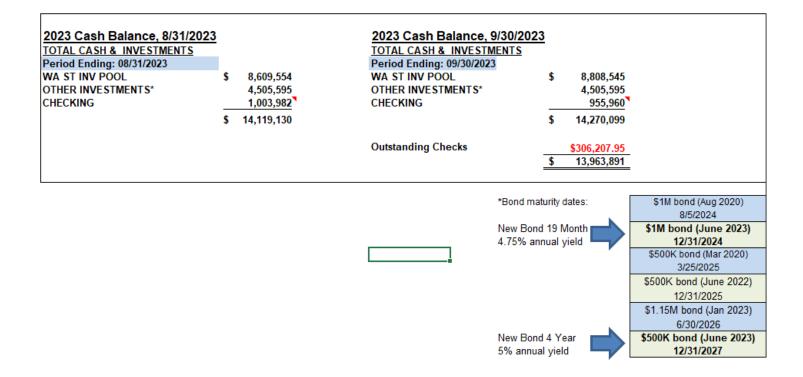

struction Medina Elementary Sidewalk Part 1
- \$54K BCV Inc. 2023 Crack Sealing/Retention
- \$44K Ogden Murphy Wallace August Attorney Services
- \$28K Core Infrastructures Medina Park West Trail Rehab
- \$22K CWA Consultants Building Plan Review
- \$20K Norcom Police Dispatch Services

#### **Budget Amendment Items**

- 20K for WCIA 2023 bill, good faith estimate was understated by Finance Director
- \$100K replacement plow and spray truck, approved during September Deep Dive

### Potential Amendment Items

- \$10K for outgoing Council celebration and end of year banquet
- \$100K replacement plow and spray truck
- <u>\$40K for Body Cameras for our PD, potential Q4 expense</u>
- \$50K for potential Overlay projects (high estimate per PW Director)

#### September 2023 Cash Position Report



## September 2023 Financial Summary

|                                                | SEPTEMBER<br>ACTUAL | SEPTEMBER<br>YTD ACTUAL | 2023 ANNUAL<br>BUDGET | % of Budget<br>Total | REMAINING<br>BUDGET |
|------------------------------------------------|---------------------|-------------------------|-----------------------|----------------------|---------------------|
| General Fund                                   |                     |                         |                       |                      |                     |
| Property Tax                                   | \$71,576            | \$2,661,278             | \$4,318,656           | 61.62%               | \$1,657,378         |
| Sales Tax                                      | \$137,910           | \$1,350,518