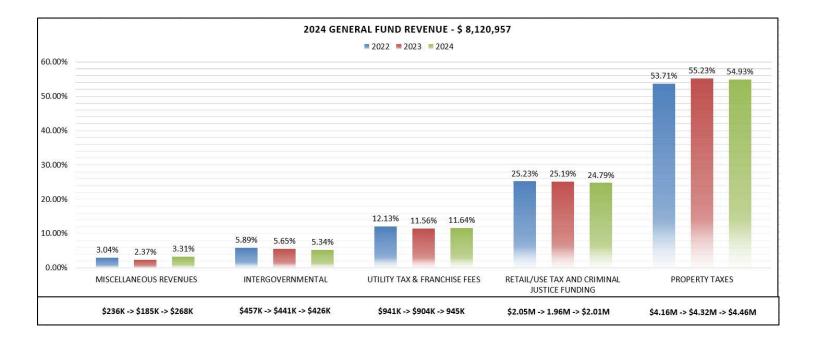

#### 8. PUBLIC HEARING

8.1 2024 Preliminary Budget
 <u>Recommendation</u>: Discussion and direction.
 <u>Staff Contact</u>: Ryan Wagner, Director of Finance and HR

Time Estimate: 30 minutes