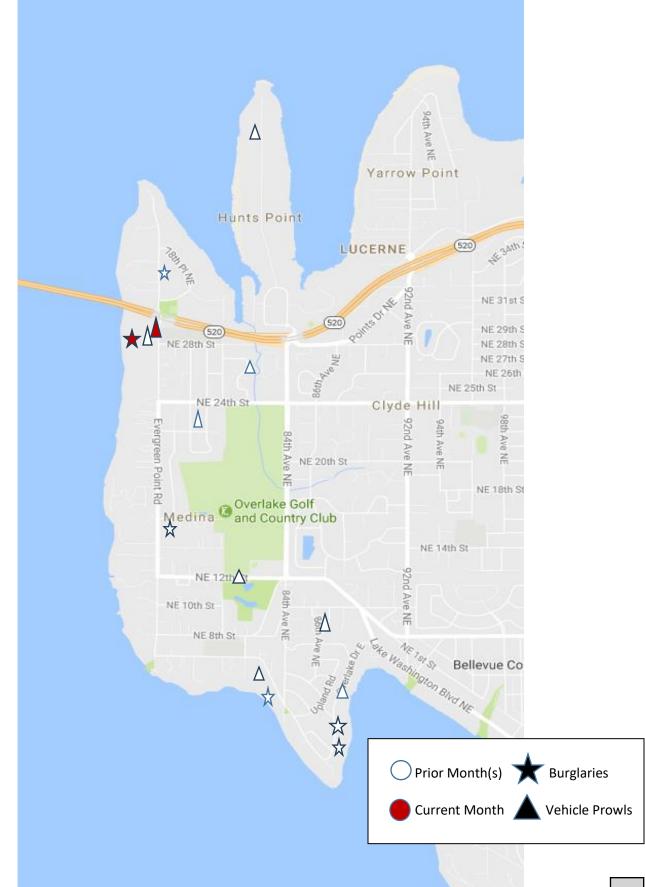

Incident Date between 2023-09-01City equal toMedina

and 2023-09-30

| Incident Type Group | Incident Count |  |  |
|---------------------|----------------|--|--|
| EMS                 | 9              |  |  |
| False Alarm         | 2              |  |  |
| Good Intent         | 3              |  |  |
| Service Call        | 2              |  |  |