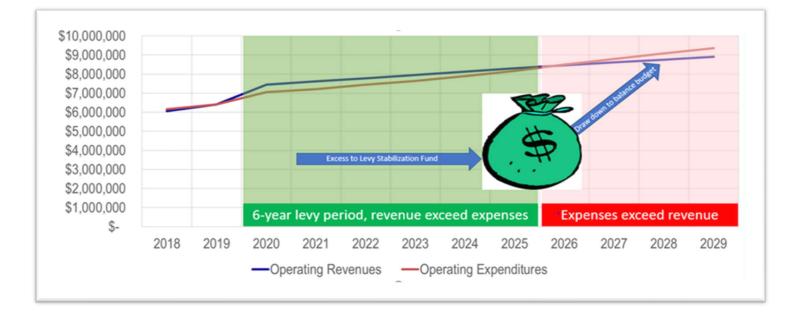

as well as creditors. It allows us to continue to pay the bills while waiting for our major source of funding (property taxes) that only get paid to the City in portions every 6 months.
- Engaged Finance Committee.
- Continual long-term financial planning, always looking ahead 10 years.
- Contingency Fund rebuilt.
- \*Develop community friendly financial statements.

#### -Make the "bump" from the 6-year levy last at least 10-years.

Levy year 1 (2020) filled the gap and allowed services to continue without reduction. Years 2-6 (2021-25) will have budgeted transfers to a *Levy Stabilization Fund* in amounts that will build a <u>minimum</u> operating reserve of \$2M to draw on for at least another 4 years. 2023's budget reflects a \$500K transfer into this fund. See illustration below.





#### **SPECIFICS ABOUT THE LEVY**

The levy's structure was designed to have an initial increase of no more than \$0.20 per \$1000 assessed value (example \$2M AV home = additional \$400/year). In 2020 this gave the City an additional 12% of revenue towards General Fund and Street Operations, \$941,572. For the next five years (2021-2025) the City will be allowed to increase this amount by 5%, see projected table below. In 2026 the previous year's levy total will roll into the regular property taxes, which is limited to subsequent annual increases of no more than 1% (unless another levy lid lift is approved by voters).

|      |       | Projected R   | eve | enues, 2020 | -2029  | 9     |        |           |
|------|-------|---------------|-----|-------------|--------|-------|--------|-