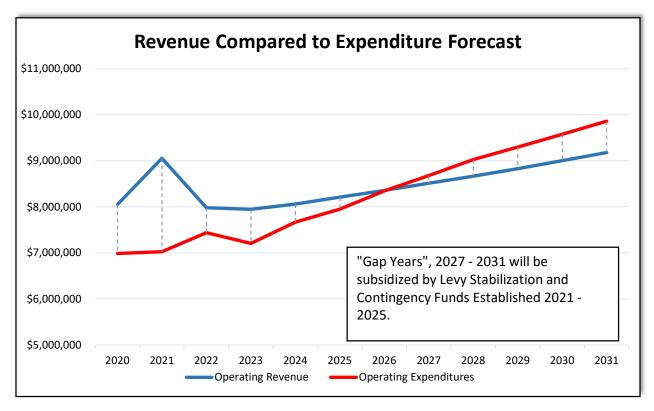

#### 8. PUBLIC HEARING

8.1 2024 Preliminary Budget
 <u>Recommendation</u>: Discussion and direction.
 <u>Staff Contact</u>: Ryan Wagner, Director of Finance and HR

Time Estimate: 30 minutes