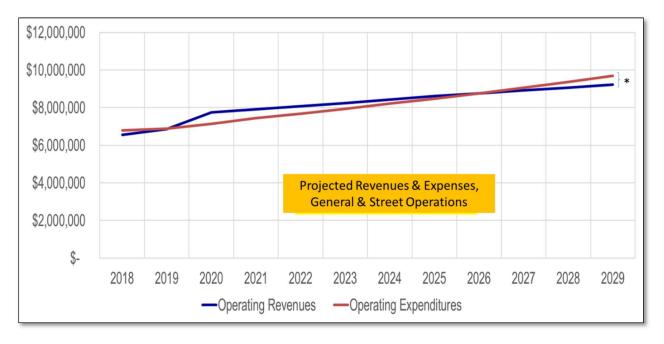

#### 8. PUBLIC HEARING

8.1 2024 Preliminary Budget
 <u>Recommendation</u>: Discussion and direction.
 <u>Staff Contact</u>: Ryan Wagner, Director of Finance and HR

Time Estimate: 30 minutes