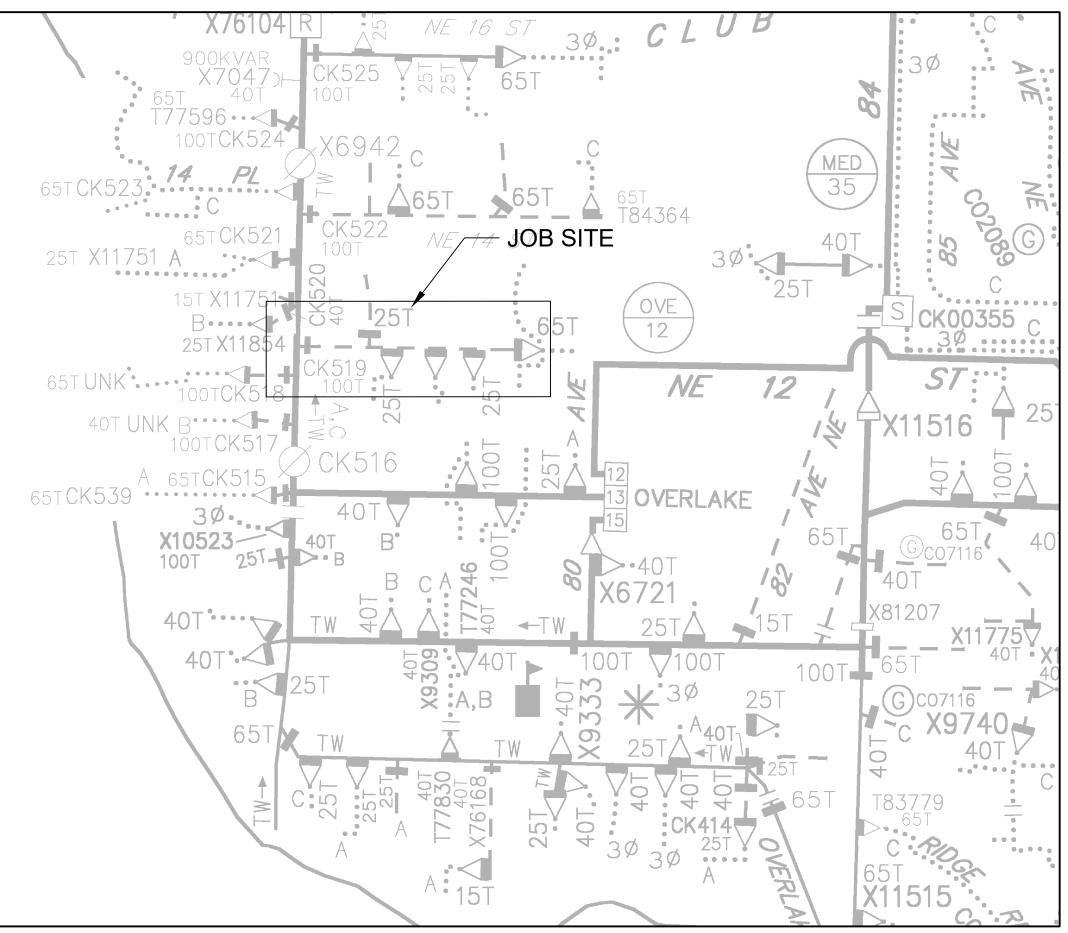

o a depth of six inches above and to the
- sides of the conduit, and two inches underneath, per PSE Standard 6790.0140.

# Vaults & Handholes

- Refer to PSE standard 6775.0040 "Vault and Handhole Installation"
- Vaults shall be placed level and 2" above final grade in landscaped areas and flush
- with final grade when placed in hard surface areas. - A minimum 6" bed of 5/8" crushed rock shall be placed under all vaults.
- All conduit entrances shall be grouted.

# Conductors & Conduit

- Refer to PSE standard 6800.6000 "PVC Conduit Installation".
- Unless splices are called for, or otherwise noted or approved, conduit risers shall be
- plumbed directly to road crossing conduits.
- Install insulating caps on all unused primary bushings.
- All "spare" conduits shall be capped at each end.



# OVERHEAD CIRCUIT MAP (2505E124)





|                                                                                                                      |                                                                                     |                                                                                |                                                                              |                    |                               | Vici             | nity Map   | )                                                   |