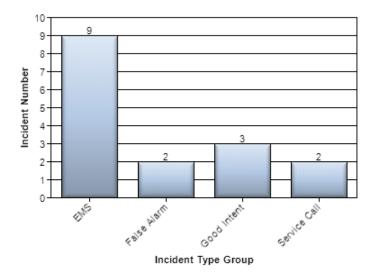

| 20180807 - | Contract | Cities | Incident | Types |
|------------|----------|--------|----------|-------|
|------------|----------|--------|----------|-------|

Date: Monday, October 2, 2023 Time: 11:22:52 AM

Incident Date between 2023-09-01City equal toMedina

and 2023-09-30

| Incident Type Group | Incident Count |  |  |
|---------------------|----------------|--|--|
| EMS                 | 9              |  |  |
| False Alarm         | 2              |  |  |
| Good Intent         | 3              |  |  |
| Service Call        | 2              |  |  |