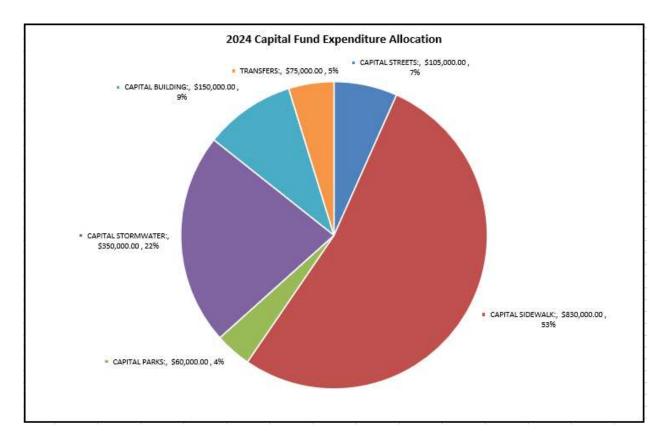

#### 8. PUBLIC HEARING

8.1 2024 Preliminary Budget
 <u>Recommendation</u>: Discussion and direction.
 <u>Staff Contact</u>: Ryan Wagner, Director of Finance and HR

Time Estimate: 30 minutes