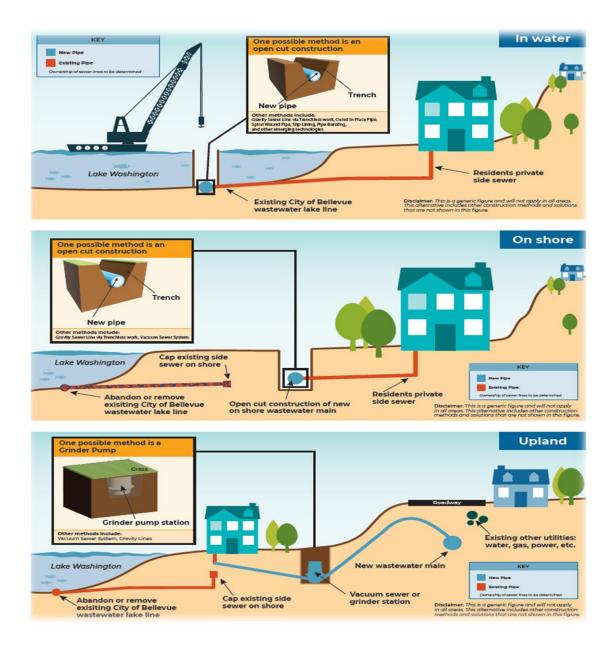

partnership with PSE redesigned the project to remove undergrounding the existing overhead lines. There were several meetings with PSE's team of engineers and arborist to determine the feasibility and impact of moving the poles behind the sidewalk. The final plans are currently being drafted and will be brought to council for approval in the November meeting.



2. LAKE WASHINGTON LAKE LINE MANAGEMENT PLAN – During the month of September, the City of Bellevue had several pop-ups in the local communities to offer information and gain feedback regarding the management plan. There are three options that are being discussed in the management plan to replace the existing in-water lake line. It is important to note that these three options depend on the area and could vary with each property.



3. BELLEVUE AC WATERMAIN RESTORATION PROJECT – According to Bellevue's Inspectors, the contractor has been delayed due to the weather. Currently, they are finishing up catch basin and valve box adjustments. Some of the items that still need to be completed include asphalt berm installations, landscape restoration, joint-sealing and finally new striping. Prior to sign-off this project requires a final inspection. Public Works will continue to monitor their progress.



4. MAINTENANCE – Over the last month, the Public Works staff have concentrated their efforts on roadside vegetation overgrowth. Trimming notices went out to the community via email and door pamphlets. Public Works typically trims each area individually however, boom mowing is an effective method to cover more area. Lately,