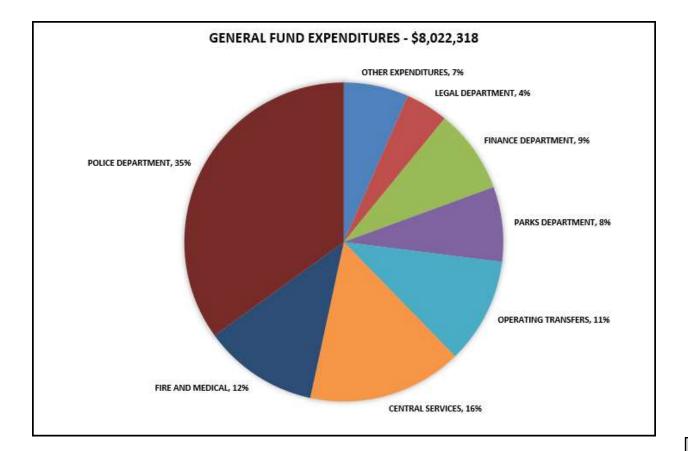

#### 8. PUBLIC HEARING

8.1 2024 Preliminary Budget
 <u>Recommendation</u>: Discussion and direction.
 <u>Staff Contact</u>: Ryan Wagner, Director of Finance and HR

Time Estimate: 30 minutes