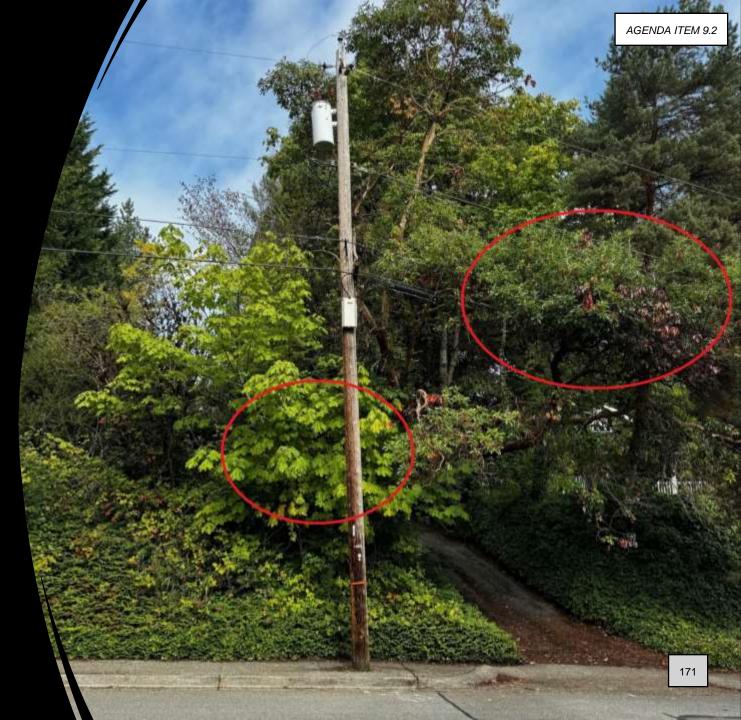

#### 9. <u>CITY BUSINESS</u>

<u>9.1</u> Comprehensive Plan Update <u>Recommendation:</u> Discussion and direction. <u>Staff Contact:</u> Stephanie Keyser, Planning Manager

Time Estimate: 30 minutes

<u>9.2</u> NE 12th Street Project Update <u>Recommendation:</u> Update only; no action needed. <u>Staff Contact:</u> Ryan Osada, Public Works Director