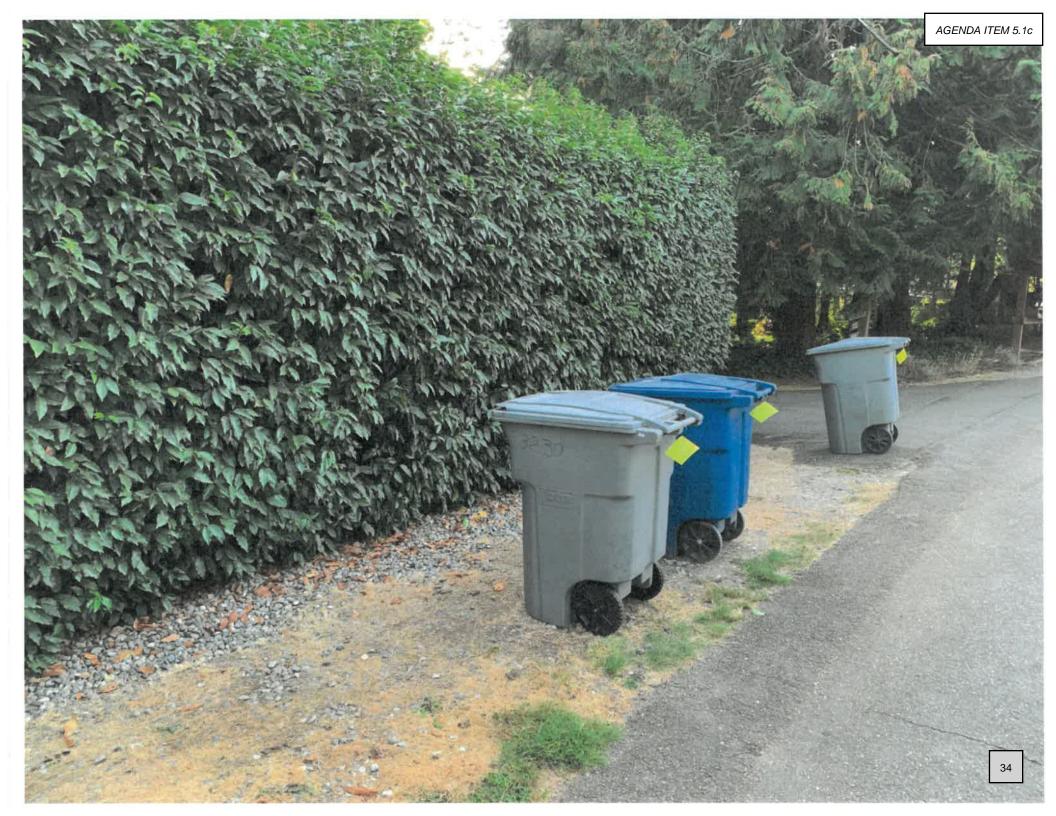

Development Services field staff have been asked to make inspection of garbage bins and recycle bins a scheduled weekly routine. Our Medina Municipal Code Section 12.28.020 (I) states: "Garbage, yard waste, and/or recycling bins placed in the right-of-way for a total maximum period not longer than 24 hours surrounding the designated date and collection or pickup time of the bin owner's municipal waste service." For some time we have been attaching reminder tags to bins that have been left out too long. There has been some positive effect, but the tags do not solve the problem. Our field staff are also investigating who the owners of the bins are, and attempting to speak directly with them.

It is not typical for us to issue citations with fines and fees to residents who leave their bins out for more than 24 hours. We have worked at education rather than enforcement the same as we would apply to other matters. Because the matter of bins has not resolved and has recently again been brought to our attention as a problem we will take a more direct enforcement approach. Provided we are able to identify which property the bin(s) belong with we will:

- Confirm that the bin is located on Medina property.
- Attach a reminder tag to each bin left out more than 24 hours. Staff have discretion to issue more than one reminder.
- Send the bin owner a formal warning notice.
- Attempt to contact the bin owner and then try to meet to discuss alternate locations for the bins.
- Issue the bin owner a Citation. At this point a new Citation will be issued for each additional violation of MMC 12.28.020 (I). Fines are compounding.

Please see the "City of Medina Reminder" bin tag and example photo of its use provided with this report.

One of the owners of recycle bins that we recently gave a reminder tag called to say that pick-up is "sporadic" and not always the same day. This is a reason this owner was leaving his bins out within city owned property.