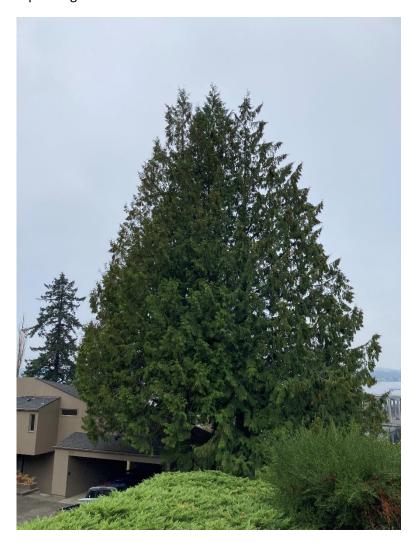

## **Tree Management Code Enforcement**

Please see the two reports by our Tree Management Code consultants. The "Tree with Building and Development" report is by Sean Dugan and addresses permitted development sites and the associated tree work in city owned property. The "City of Medina Arborist Monthly Report" is by Andy Crossett and reflects general tree code enforcement, and non-development project (individuals) tree permits. Enforcement of tree removals in violation of our Tree Management Code are most commonly reactive by Development Services staff. Education is one proactive approach to enforcement. Regular inspections of permitted development projects is also an important enforcement method.

At the December 12<sup>th</sup> Council meeting we intend on providing a draft proposal for an increase in fines associated with non-permitted tree removals. With the Town of Hunts Point Municipal Code Ch. 8.25.120 as a starting point we will be addressing tree removal as a single event, and separately when several trees are removed. Our Tree Management Code consultant Sean Dugan assisted Hunts Point in drafting their tree removal penalty code. This will be a significant change if adopted by Council.