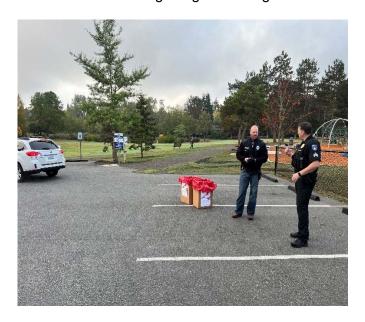

## **Shredder Day/Drug Take-back/E-cycling Event:**

The second event of 2022 for Shredder/Drug Take-back and Electronics Recycling was held on Saturday, October 29<sup>th</sup> at Medina Park. An estimated 250+ vehicles arrived at the event over the three hours, dropping off countless pounds of electronics recycling, two truckful's of documents that were shredded and over 35 pounds of unwanted medications that were ultimately destroyed. These events help to curb identity theft through the illegal obtaining of personally identifiable information, reusing, and repurposing electronics materials and ensuring dangerous drugs and medications do not find their way onto the streets.

## **Swearing-in & Promotional Ceremony:**

On Tuesday, October 4<sup>th</sup>, the Medina Police Department held a ceremony to swear in three police officers as well as the newly promoted Sergeant. The following police personnel were recognized and sworn into their respective responsibilities:

## Coffee with a Cop:

The Medina Police Department held a "Coffee with a Cop" event on Thursday, October 6<sup>th</sup> at the Medina Market. The event saw great attendance by a variety of community members and was an outstanding opportunity for the community to engage in conversation with the Police Department leadership team on current events, neighborhood issues, goals, and strategies and to simply say "hello" after a long time apart due to the pandemic.