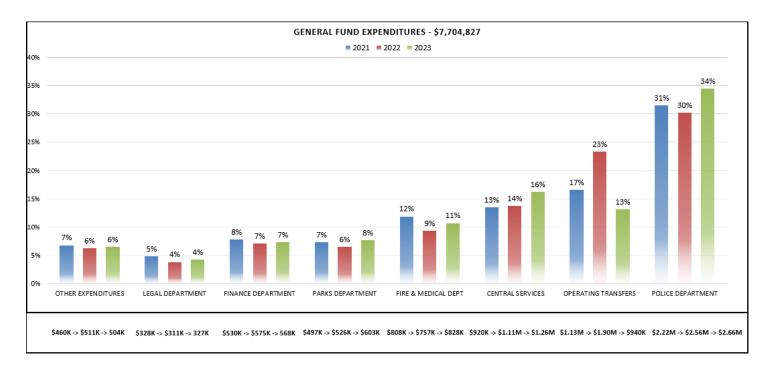

Electronics
- **-Police's** 3% increase is mainly due inflationary rates for necessary expenditures such as NORCOM, Marine Patrol, Ammo, and Gasoline
  - -Police Capital Outlay down 76% with removal of one-time LPR Camera replacement fee
- **-Fire Services** 9% (From \$757K to \$828K) increase from 2022 as Bellevue Fire returns to pre-Covid fees, also pays its employees CPI which was 10.1% June to June 2022.
- **-Public Housing** reflects additional amounts collected in Sales Tax that must pass through to fund affordable housing (ARCH).
- -Recreational Services (lifeguard program) Same as 2022.
- -General Fund Transfers Out Transfers include \$500K to the Levy Stabilization Fund as promised to the Voters during the 2019 vote. \$440K transferred to the Street Fund to counter expenditures.



-Street Fund 23.5% increase (\$520K to \$643K) due to inclusion of another .5 FTE as the Deputy Building Inspector is now split between Development Services and the Street Fund. \$19K increase to the Capital Outlay section for Asset Essentials Licensing.

#### Tree Fund (\$40,000), 0.4% of Total City Budget

Revenues to this fund come from fees collected under the tree code and can only be used on certain tree planting or canopy restoration. Each year the City anticipates minor fee collection but occasionally receives a single, large amount which keeps enough of a fund balance to support a larger project. 2023 anticipates \$3,075 in revenues and plans to use part of \$75K fund balance towards \$40K of hazardous tree removal and replanting.

#### **Development Services Fund (\$1,013,297),