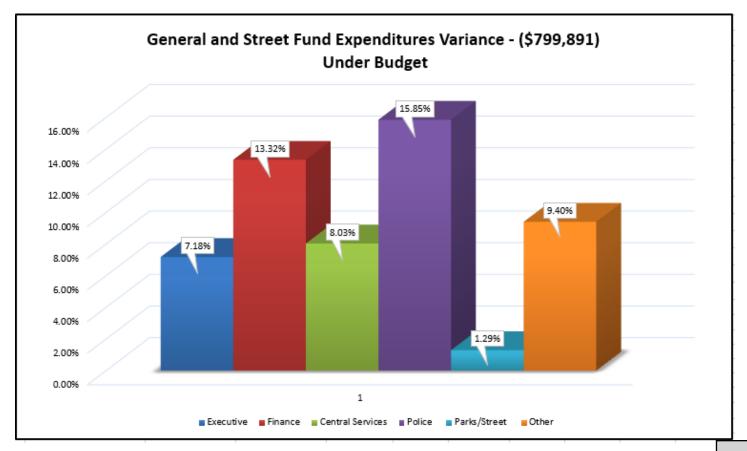

Services
- (\$100,000) Contributions and Donations

With the rise in interest rates over the course of 2022, the City has been able to utilize the Bond market and our LGIP Investment account to improve our Investment Earnings. We project around \$125,000 in 2022 with \$50,000 being allocated to the General Fund. This is well over 700% more than expected this year and helps to cover our revenue shortfalls elsewhere.

#### **Expenditures**

With the projected revenue deficit, it was important in 2022 for staff to be conservative with spend across all departments. Based on actuals for our first three quarters and conversing with the City Directors, we estimate that each department will be giving money back in 2022. The graphic below highlights the percentage each department is under budget.



# **Budget Variances of Note by Department:**

#### Legislative

(Medina Days) - \$24,870 No firework or barge spend in 2022

#### **Executive**

(Professional Services) - \$34,872 Financial Consultant for Director position under budget

#### **Central Services**

(Repairs and Maintenance) – \$26,130 City Hall maintenance costs scaled back in 2022

(Postage/Telephone) – \$5,900 Dependent on amount of mail sent out, hard to anticipate

(Technical Services) – \$57,772 Special projects moved to 2023 with contracted IT firm

(Advertising) – \$7,727 Multiple job postings in 2022, for unplanned employee turnover

(Professional Services) - \$22,480 Laserfiche contract to be paid in Q4 2022, approved by Council

(Postcard/ Public Info) - \$3,740 At Council direction, more public communication wa