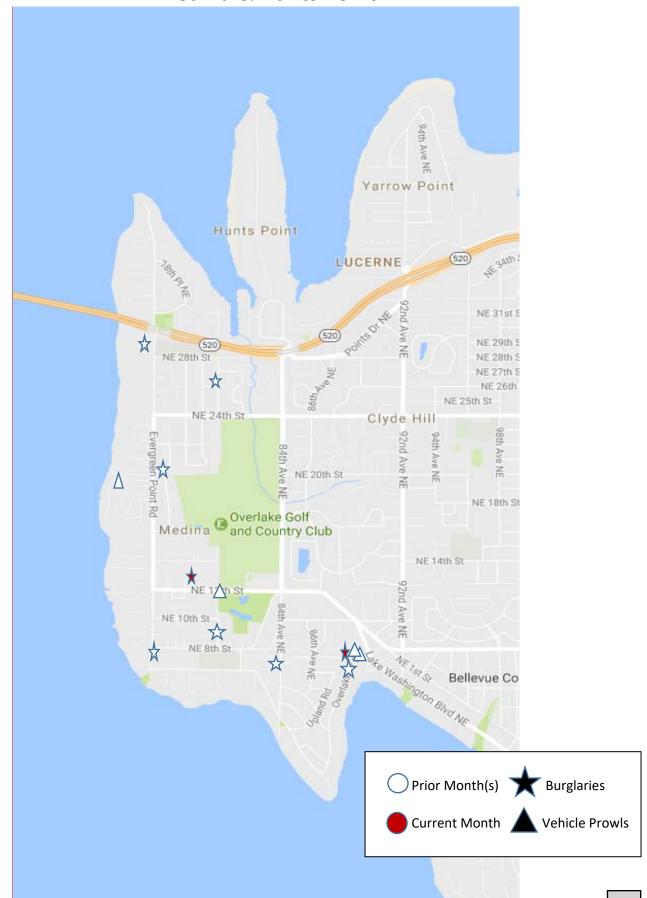

## **FELONY CRIMES**

Burglary 2022-00004186 10/18/2022

The Police Department was contacted for a reported burglary in the 7800 block of NE 12<sup>th</sup> St. The homeowners were out of the country and the house manager reported that the front door had been forced open. Unknown what was taken. Under investigation.

Trespass 2022-00004214 10/20/2022

Police Officers were dispatched to the 7500 block of NE 28<sup>th</sup> Pl for report of a residential alarm. Upon arrival, officers located an individual in the area and were able to prove that he had been inside the residence illegally and was the cause for the alarm activation. The subject was placed into custody and booked into jail.

Burglary 2022-00004220 10/21/2022

A Police Officer responded to the 700 block of Overlake Drive East for a reported burglary and a stolen vehicle. The residence was under construction. Construction equipment and tools were stolen along with a white Ford pickup truck. Officers were able to identify the suspect, served a search warrant on the suspect's vehicle and are gathering additional information in preparation of filing charges.

Fraud 2022-00004313 10/27/2022

A resident contacted the Police Department for a fraud report. The victim stated that they used an app that convinced them to give their ICLOUD information to the suspect which allowed the suspect to lock their phone remotely. The suspect then attempted to demand money to unlock their phone. The resident did not give the suspect any money and contacted their phone carrier to unlock their phone.

## **MISDEMEANOR CRIMES**

Assault 2022-00004098 10/12/2022

A citizen contacted the Police Department to report an assault that occurred on October 5, 2022. The victim reported that they were involved in an altercation with a group of juveniles at the Evergreen Point Road Park and Ride which resulted in minor injuries. Under investigation.

# 2022 Burglaries & Vehicle Prowls Medina & Hunts Point