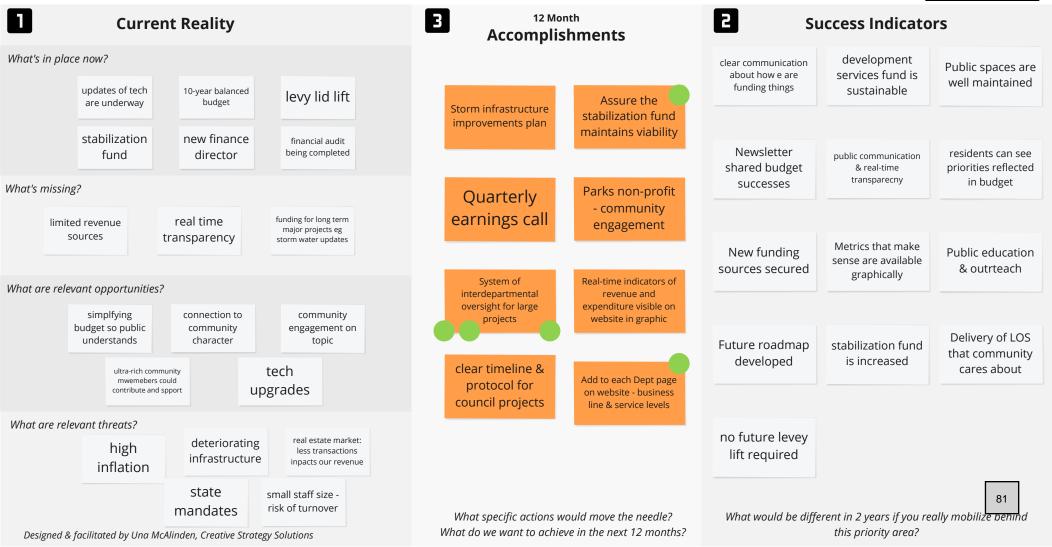

**Subject:** City Manager Report – October 2022

- 1. State Route 520 Expansion Joint Per Reinhall from the University of Washington reports that their tests have had a significant noise decrease with an overall reduction of more than 6 dB and with the main peak in the spectrum almost totally gone. It has been over eight weeks since their last installation and the polymer chevrons appear to be holding up. At this point, he thinks it is reasonable to believe that a full installation across all lanes will be durable. In addition, the chevrons are also very easy to replace when it is required. A draft final report is due to WSDOT in prior to the end of November so he will be providing Medina a copy.
- 2. Medina Council Retreat The Medina Council Retreat was held on Monday, October 24 from 5pm to 9pm. Retreat facilitator Una McAlinden facilitated discussion amongst Council and staff on Council's top five priorities: Financial Stability and Accountability, Quality Infrastructure, Efficient and Effective City Government, Public Safety and Health, and Neighborhood Character.

Council discussed current realities, success indicators, and projects they would like accomplished in the next 12 to 18 months in each of the five categories. Council identified the following priorities for staff to work on in 2023:

- Create clear timeline and protocols for Council projects to include no new code without an enforcement plan.
- Strategy for creative revenue sources, relook at fine structure and compare or calibrate with other cities.
- Implement a full HR system that covers employee lifecycle.
- Add each department's business lines and service levels on website.
- Research and develop a plan for undergrounding utilities; and
- Research available options for reducing ghost homes.
- 3. Bellevue Fire Report No report submitted this month.