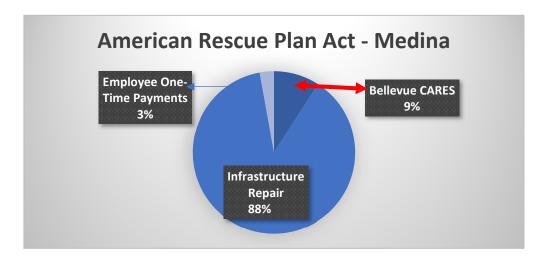

, one-time bonuses for employees. Research showed that ARPA funds for employee retention and bonuses were being used in other jurisdictions across the state. At the June 8, 2022, Medina Finance Committee Meeting, staff presented the committee the findings and recommended a one-time payment of \$1,000 per employee. The Committee approved the recommendation to be presented to Council later in the year.

The City of Medina received \$918,735 in ARPA funds spread out over three years – 2022 through 2024. If the Council approves this request, the City will have spent \$808,735 on infrastructure repair and maintenance (88% of the funds), \$84,000 on mental health community support through Bellevue Fire CARES (9% of the funds), and \$26,000 for City employee one-time payments (3% of the funds).



2) July 11, 2022, Council approved additional increase to Development Services and Public Works Director's salary above the budgeted COLA. Total impact to General Fund Expenses: \$13,670.40 which will be offset by Investment Interest Earnings that is substantially over what was budgeted.

## Attachment(s)

- 1. 2022 Budget Ordinance No. 1015 amending Ordinance No. 1005
- 2. 2022 Amended Salary Schedule Attachment A

## **Budget/Fiscal Impact:**

| \$ 13,670.40   | General Fund Revenue Net Increase          |
|----------------|--------------------------------------------|
| \$ 26,000.00   | General Fund Transfers In                  |
| \$ (28,734.08) | General Fund Expense Increase              |
| \$ (10,936.32) | General Fund Transfers Out                 |
| \$ 4,101.12    | Street Fu