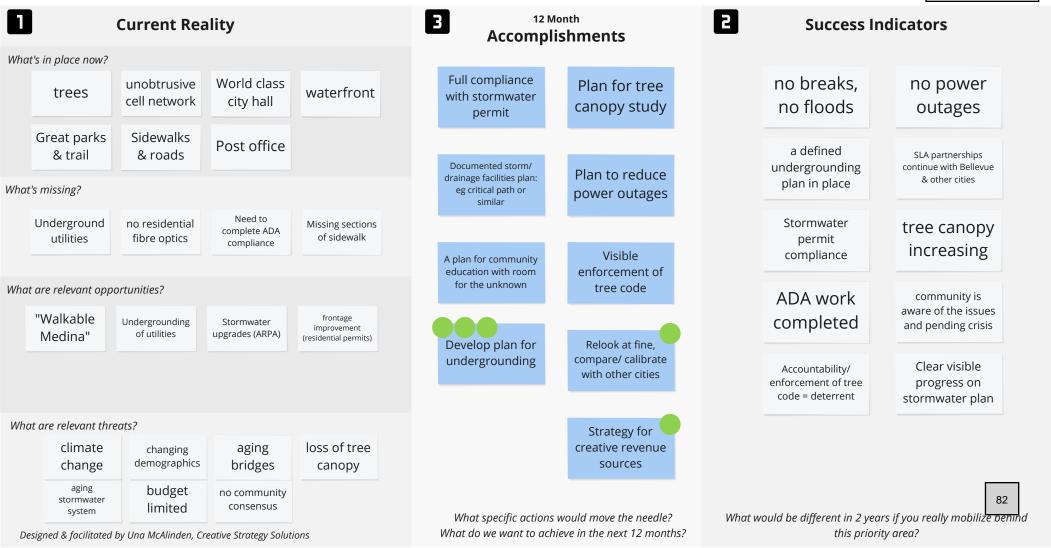

**Subject:** City Manager Report – October 2022

- 1. State Route 520 Expansion Joint Per Reinhall from the University of Washington reports that their tests have had a significant noise decrease with an overall reduction of more than 6 dB and with the main peak in the spectrum almost totally gone. It has been over eight weeks since their last installation and the polymer chevrons appear to be holding up. At this point, he thinks it is reasonable to believe that a full installation across all lanes will be durable. In addition, the chevrons are also very easy to replace when it is required. A draft final report is due to WSDOT in prior to the end of November so he will be providing Medina a copy.
- 2. Medina Council Retreat The Medina Council Retreat was held on Monday, October 24 from 5pm to 9pm. Retreat facilitator Una McAlinden facilitated discussion amongst Council and staff on Council's top five priorities: Financial Stability and Accountability, Quality Infrastructure, Efficient and Effective City Government, Public Safety and Health, and Neighborhood Character.

Council discussed current realities, success indicators, and projects they would like accomplished in the next 12 to 18 months in each of the five categories. Council identified the following priorities for staff to work on in 2023:

- Create clear timeline and protocols for Council projects to include no new code without an enforcement plan.
- Strategy for creative revenue sources, relook at fine structure and compare or calibrate with other cities.
- Implement a full HR system that covers employee lifecycle.
- Add each department's business lines and service levels on website.
- Research and develop a plan for undergrounding utilities; and
- Research available options for reducing ghost homes.
- 3. Bellevue Fire Report No report submitted this month.