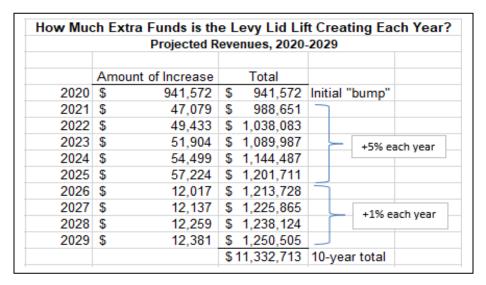

nsfers to a *Levy Stabilization Fund* in amounts that will build a <u>minimum</u> operating reserve of \$2M to draw on for at least another 4 years. 2023's budget reflects a \$500K transfer into this fund. See illustration below.



#### **SPECIFICS ABOUT THE LEVY**

The levy's structure was designed to have an initial increase of no more than \$0.20 per \$1000 assessed value (example \$2M AV home = additional \$400/year). In 2020 this gave the City an additional 12% of revenue towards General Fund and Street Operations, \$941,572. For the next five years (2021-2025) the City will be allowed to increase this amount by 5%, see

projected table below. In 2026 the previous year's levy total will roll into the regular property taxes, which is limited to an annual increase of no more than 1%.



#### 2023 Preliminary Budget, By Fund

#### General Fund and Street Fund (\$8,347,630), 77.6% of Total City Budget

General Fund revenue makes up a large portion of what the city brings in each year, and with the good majority of city departments falling within the fund, most of Medina's expenditures as well. The general fund includes the Police Department, Central Services, Finance, Parks and more (green tabs on excel budget sheet). Please note while the Street Fund is separate on the accounting side, it has been included here as over 75% of its revenue consists of transfers from the General Fund.

#### **Revenue Notes:**

- -Property tax revenue increase of 3.62% per the Levy Lid lift and legacy portions
- -Sales tax is budgeted at a 5% decline looking at rolling YTD numbers and expect