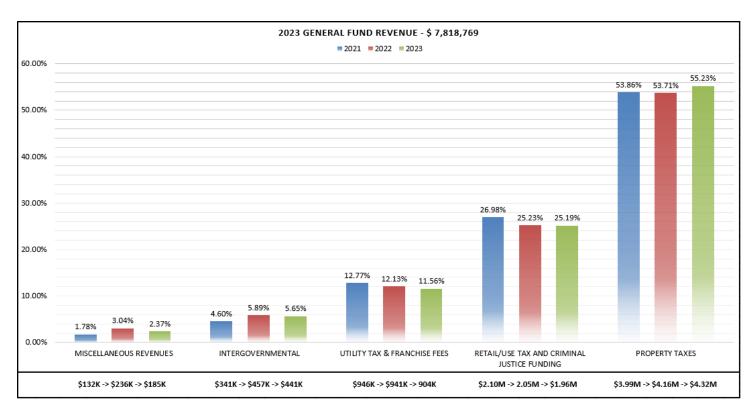

evenue consists of transfers from the General Fund.

#### **Revenue Notes:**

- -Property tax revenue increase of 3.62% per the Levy Lid lift and legacy portions
- -Sales tax is budgeted at a 5% decline looking at rolling YTD numbers and expecting a drop-off of construction-oriented sales tax collection and some post-COVID return to the mall to shop, reducing destination-based internet sales taxes
- -Intergovernmental income is predicted to decrease by MRSC with the decrease in Medina's population over the years
- -Passport Services will return to normal, the predicted one-time revenue and expenditure here for 2022 did not occur
- -With interest rates steadily rising, interest earning income in 2023 is predicted to surpass 2022 helping to offset the conservative revenue numbers elsewhere



#### **Expenditure Notes:**

- -54% (\$4.28M) of General Fund and Street Operations spending is on labor from direct staff members. Completed salary schedule detailed by position, will be included alongside the final budget presented to Council at the first November meeting. Please note that our current City Manager Steve Burns, alongside former City Manager Mike Sauerwein and Finance Director Julie Ketter worked diligently to negotiate fair labor agreements during a challenging time. Direct staff's COLA adjustments are based on the following:
  - Police Guild Contract (8 FTEs), 5%-- contract expiring 12/31/2026. New contract includes a physical fitness incentive of 2% which can be trained for and passed by each officer.
  - Teamsters Clerical Contract (6 FTEs), 4%-- contract expired 12/