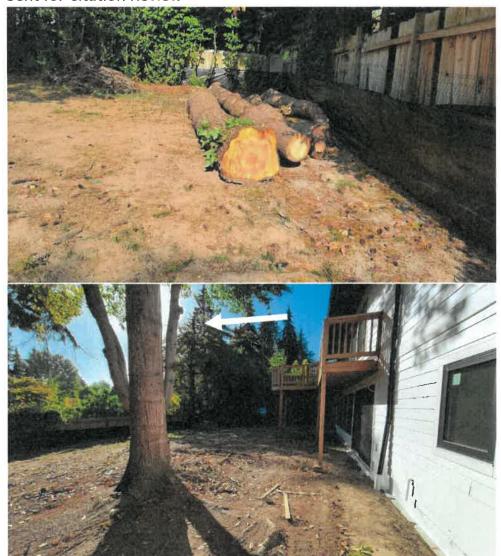

## **Tree Management Code Enforcement**

Please see the two reports by our Tree Management Code consultants. The "Tree with Building and Development" report is by Sean Dugan and addresses permitted development sites and the associated tree work in city owned property. The "City of Medina Arborist Monthly Report" is by Andy Crossett and reflects general tree code enforcement, and non-development project (individuals) tree permits. Enforcement of tree removals in violation of our Tree Management Code are most commonly reactive by Development Services staff. Education is one proactive approach to enforcement. Regular inspections of permitted development projects is also an important enforcement method.

At the December 12<sup>th</sup> Council meeting we intend on providing a draft proposal for an increase in fines associated with non-permitted tree removals. With the Town of Hunts Point Municipal Code Ch. 8.25.120 as a starting point we will be addressing tree removal as a single event, and separately when several trees are removed. Our Tree Management Code consultant Sean Dugan assisted Hunts Point in drafting their tree removal penalty code. This will be a significant change if adopted by Council.