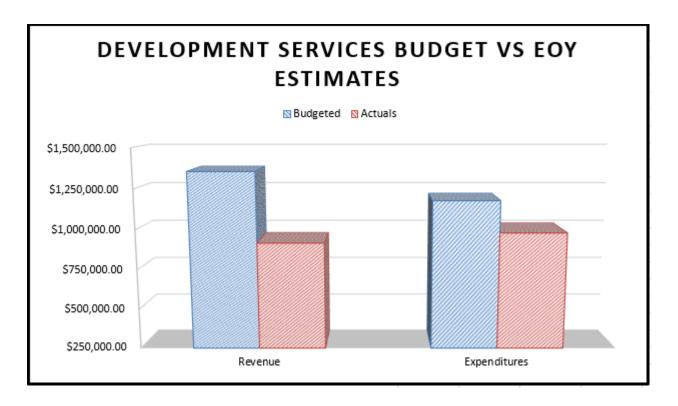

et its goal of greater transparency, decided to extract the Development Services Department's related revenues, expenses (direct and allocated) and customer deposits from the General Fund and place them in a newly created Development Services Fund.

\$400K was allocated from the General Fund at the beginning of 2022 to start the fund. Revenues is projected to be down around \$438K from what was budgeted in 2022. Learning from this the 2023 preliminary budget shows a much more conservative prediction of revenue based on trends and contractor feedback. With the decrease in revenue, the Development Services staff has worked hard to limit unnecessary spending to make sure to carry a positive fund balance into 2023. The department is under budget on the expenditure side by a projected \$199K.



With the unplanned for downturn in permit and fee revenue, we expect to use \$63K out of the \$400K allocated from the General Fund in 2022 to cover costs. This will leave us with about \$337K left in the Development Services fund for 2023. With more conservative revenue numbers and a reallocation of a .5 FTE away from the department, we will continue to monitor the enterprise fund over the next few years to determine longtime viability.

# **Capital Fund:**

|                                          | Budgeted       | EOY Estimate   | Variance |  |  |  |  |  |  |
|------------------------------------------|----------------|----------------|----------|--|--|--|--|--|--|
| Revenue                                  | \$2,086,618.40 | \$2,035,699.84 | -2.4%    |  |  |  |  |  |  |
| Expendit