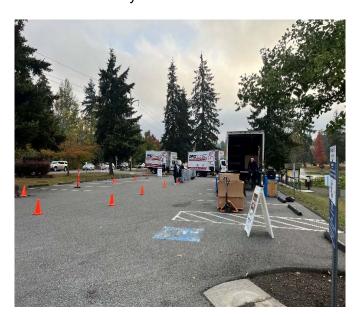

## **Shredder Day/Drug Take-back/E-cycling Event:**

The second event of 2022 for Shredder/Drug Take-back and Electronics Recycling was held on Saturday, October 29<sup>th</sup> at Medina Park. An estimated 250+ vehicles arrived at the event over the three hours, dropping off countless pounds of electronics recycling, two truckful's of documents that were shredded and over 35 pounds of unwanted medications that were ultimately destroyed. These events help to curb identity theft through the illegal obtaining of personally identifiable information, reusing, and repurposing electronics materials and ensuring dangerous drugs and medications do not find their way onto the streets.