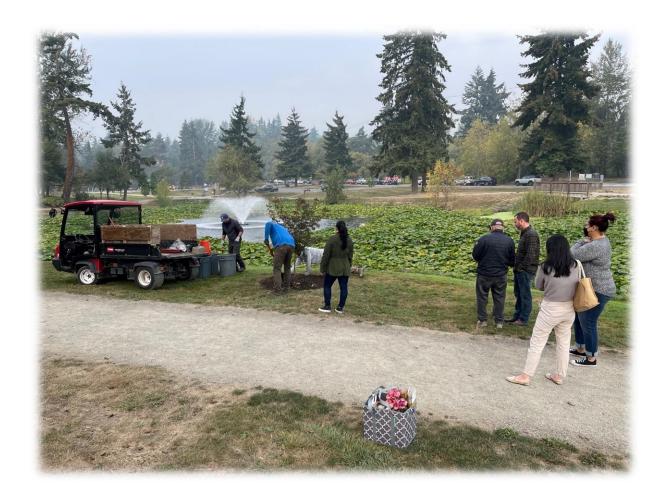

## **Shredder Day/Drug Take-back/E-cycling Event:**

The second event of 2022 for Shredder/Drug Take-back and Electronics Recycling was held on Saturday, October 29<sup>th</sup> at Medina Park. An estimated 250+ vehicles arrived at the event over the three hours, dropping off countless pounds of electronics recycling, two truckful's of documents that were shredded and over 35 pounds of unwanted medications that were ultimately destroyed. These events help to curb identity theft through the illegal obtaining of personally identifiable information, reusing, and repurposing electronics materials and ensuring dangerous drugs and medications do not find their way onto the streets.