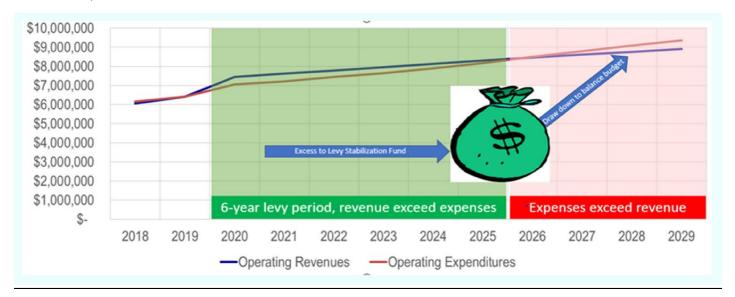

r, as well as creditors. It allows us to continue to pay the bills while waiting for our major source of funding (property taxes) that only get paid to the City in portions every 6 months.
- Engaged Finance Committee.
- Continual long-term financial planning, always looking ahead 10 years.
- Contingency Fund rebuilt.
- \*Develop community friendly financial statements.

#### -Make the "bump" from the 6-year levy last at least 10-years.

Levy year 1 (2020) filled the gap and allowed services to continue without reduction. Years 2-6 (2021-25) will have budgeted transfers to a *Levy Stabilization Fund* in amounts that will build a <u>minimum</u> operating reserve of \$2M to draw on for at least another 4 years. 2023's budget reflects a \$500K transfer into this fund. See illustration below.



#### **SPECIFICS ABOUT THE LEVY**

The levy's structure was designed to have an initial increase of no more than \$0.20 per \$1000 assessed value (example \$2M AV home = additional \$400/year). In 2020 this gave the City an additional 12% of revenue towards General Fund and Street Operations, \$941,572. For the next five years (2021-2025) the City will be allowed to increase this amount by 5%, see

projected table below. In 2026 the previous year's levy total will roll into the regular property taxes, which is limited to an annual increase of no more than 1%.



#### 2023 Preliminary Budget, By Fund

#### General Fund and Street Fund (\$8,347,630), 77.6% of Total City Budget

General Fund revenue makes up a large portion of what the city brings in each year, and with the good majority of