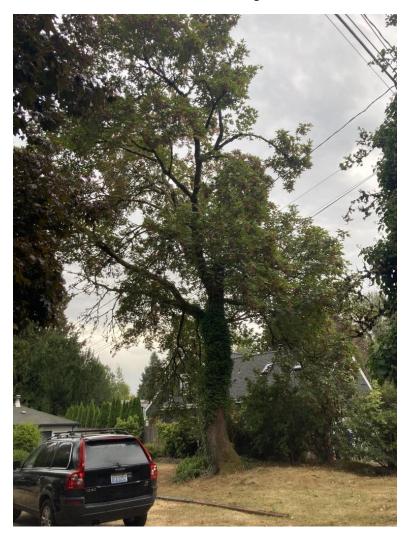

## **Tree Management Code Enforcement**

Please see the two reports by our Tree Management Code consultants. The "Tree with Building and Development" report is by Sean Dugan and addresses permitted development sites and the associated tree work in city owned property. The "City of Medina Arborist Monthly Report" is by Andy Crossett and reflects general tree code enforcement, and non-development project (individuals) tree permits. Enforcement of tree removals in violation of our Tree Management Code are most commonly reactive by Development Services staff. Education is one proactive approach to enforcement. Regular inspections of permitted development projects is also an important enforcement method.

At the December 12<sup>th</sup> Council meeting we intend on providing a draft proposal for an increase in fines associated with non-permitted tree removals. With the Town of Hunts Point Municipal Code Ch. 8.25.120 as a starting point we will be addressing tree removal as a single event, and separately when several trees are removed. Our Tree Management Code consultant Sean Dugan assisted Hunts Point in drafting their tree removal penalty code. This will be a significant change if adopted by Council.