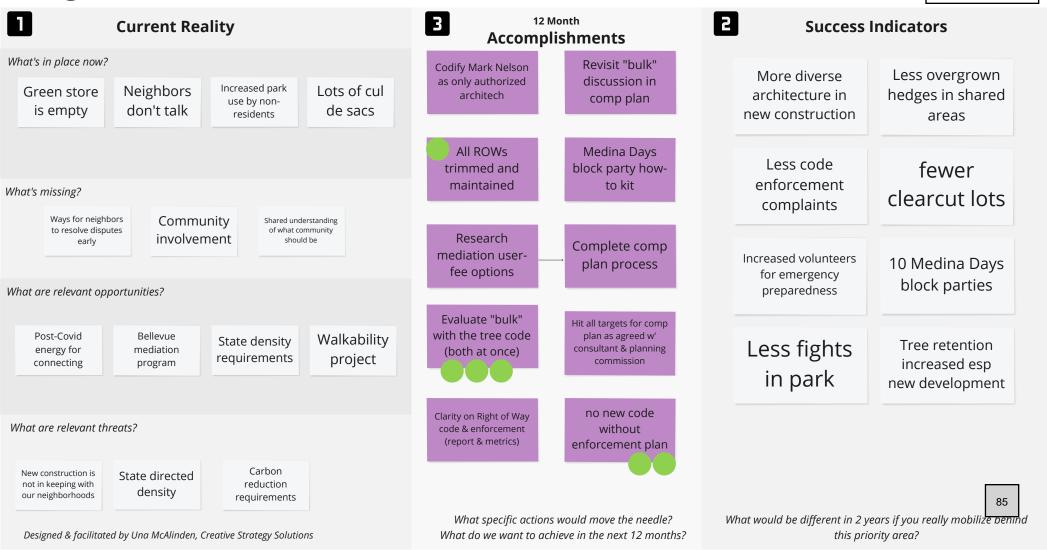

**Subject:** City Manager Report – October 2022

- 1. State Route 520 Expansion Joint Per Reinhall from the University of Washington reports that their tests have had a significant noise decrease with an overall reduction of more than 6 dB and with the main peak in the spectrum almost totally gone. It has been over eight weeks since their last installation and the polymer chevrons appear to be holding up. At this point, he thinks it is reasonable to believe that a full installation across all lanes will be durable. In addition, the chevrons are also very easy to replace when it is required. A draft final report is due to WSDOT in prior to the end of November so he will be providing Medina a copy.
- 2. Medina Council Retreat The Medina Council Retreat was held on Monday, October 24 from 5pm to 9pm. Retreat facilitator Una McAlinden facilitated discussion amongst Council and staff on Council's top five priorities: Financial Stability and Accountability, Quality Infrastructure, Efficient and Effective City Government, Public Safety and Health, and Neighborhood Character.

Council discussed current realities, success indicators, and projects they would like accomplished in the next 12 to 18 months in each of the five categories. Council identified the following priorities for staff to work on in 2023:

- Create clear timeline and protocols for Council projects to include no new code without an enforcement plan.
- Strategy for creative revenue sources, relook at fine structure and compare or calibrate with other cities.
- Implement a full HR system that covers employee lifecycle.
- Add each department's business lines and service levels on website.
- Research and develop a plan for undergrounding utilities; and
- Research available options for reducing ghost homes.
- 3. Bellevue Fire Report No report submitted this month.