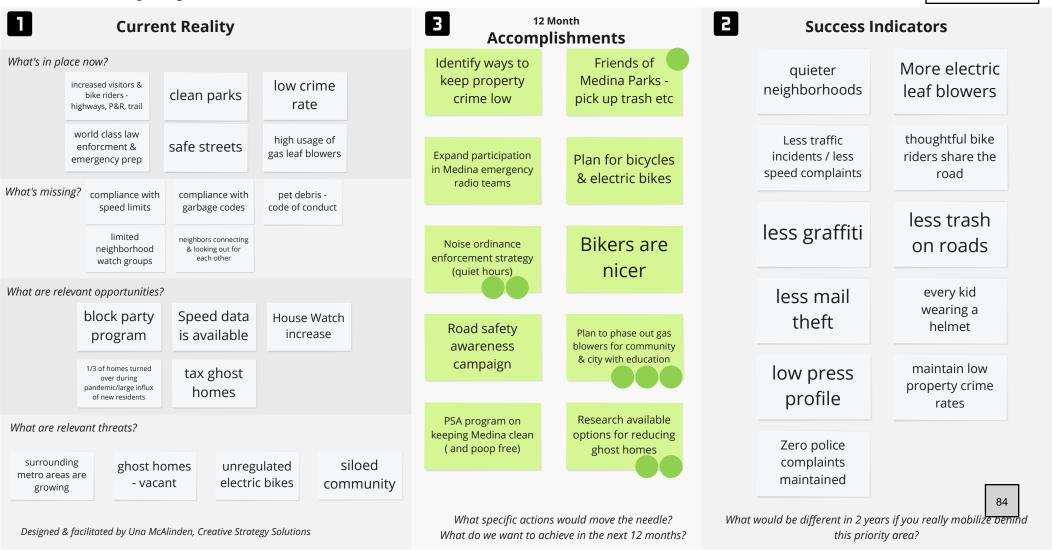

**Subject:** City Manager Report – October 2022

- 1. State Route 520 Expansion Joint Per Reinhall from the University of Washington reports that their tests have had a significant noise decrease with an overall reduction of more than 6 dB and with the main peak in the spectrum almost totally gone. It has been over eight weeks since their last installation and the polymer chevrons appear to be holding up. At this point, he thinks it is reasonable to believe that a full installation across all lanes will be durable. In addition, the chevrons are also very easy to replace when it is required. A draft final report is due to WSDOT in prior to the end of November so he will be providing Medina a copy.
- 2. Medina Council Retreat The Medina Council Retreat was held on Monday, October 24 from 5pm to 9pm. Retreat facilitator Una McAlinden facilitated discussion amongst Council and staff on Council's top five priorities: Financial Stability and Accountability, Quality Infrastructure, Efficient and Effective City Government, Public Safety and Health, and Neighborhood Character.

Council discussed current realities, success indicators, and projects they would like accomplished in the next 12 to 18 months in each of the five categories. Council identified the following priorities for staff to work on in 2023:

- Create clear timeline and protocols for Council projects to include no new code without an enforcement plan.
- Strategy for creative revenue sources, relook at fine structure and compare or calibrate with other cities.
- Implement a full HR system that covers employee lifecycle.
- Add each department's business lines and service levels on website.
- Research and develop a plan for undergrounding utilities; and
- Research available options for reducing ghost homes.
- 3. Bellevue Fire Report No report submitted this month.