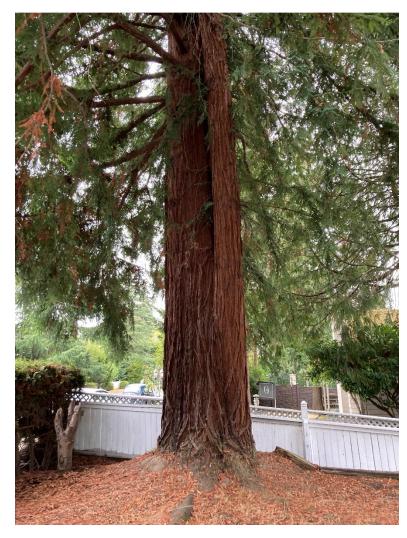

## **Tree Management Code Enforcement**

Please see the two reports by our Tree Management Code consultants. The "Tree with Building and Development" report is by Sean Dugan and addresses permitted development sites and the associated tree work in city owned property. The "City of Medina Arborist Monthly Report" is by Andy Crossett and reflects general tree code enforcement, and non-development project (individuals) tree permits. Enforcement of tree removals in violation of our Tree Management Code are most commonly reactive by Development Services staff. Education is one proactive approach to enforcement. Regular inspections of permitted development projects is also an important enforcement method.

At the December 12<sup>th</sup> Council meeting we intend on providing a draft proposal for an increase in fines associated with non-permitted tree removals. With the Town of Hunts Point Municipal Code Ch. 8.25.120 as a starting point we will be addressing tree removal as a single event, and separately when several trees are removed. Our Tree Management Code consultant Sean Dugan assisted Hunts Point in drafting their tree removal penalty code. This will be a significant change if adopted by Council.