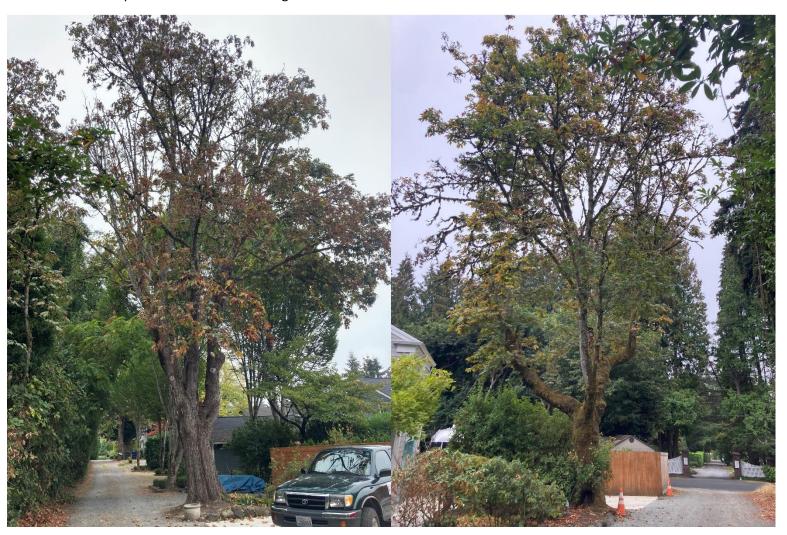

## **Tree Management Code Enforcement**

Please see the two reports by our Tree Management Code consultants. The "Tree with Building and Development" report is by Sean Dugan and addresses permitted development sites and the associated tree work in city owned property. The "City of Medina Arborist Monthly Report" is by Andy Crossett and reflects general tree code enforcement, and non-development project (individuals) tree permits. Enforcement of tree removals in violation of our Tree Management Code are most commonly reactive by Development Services staff. Education is one proactive approach to enforcement. Regular inspections of permitted development projects is also an important enforcement method.

At the December 12<sup>th</sup> Council meeting we intend on providing a draft proposal for an increase in fines associated with non-permitted tree removals. With the Town of Hunts Point Municipal Code Ch. 8.25.120 as a starting point we will be addressing tree removal as a single event, and separately when several trees are removed. Our Tree Management Code consultant Sean Dugan assisted Hunts Point in drafting their tree removal penalty code. This will be a significant change if adopted by Council.