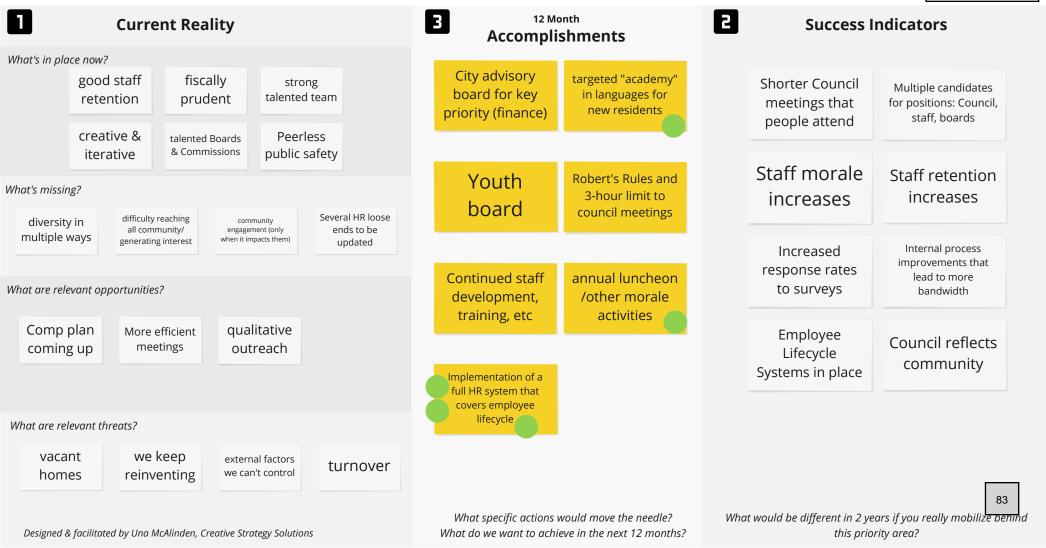

**Subject:** City Manager Report – October 2022

- 1. State Route 520 Expansion Joint Per Reinhall from the University of Washington reports that their tests have had a significant noise decrease with an overall reduction of more than 6 dB and with the main peak in the spectrum almost totally gone. It has been over eight weeks since their last installation and the polymer chevrons appear to be holding up. At this point, he thinks it is reasonable to believe that a full installation across all lanes will be durable. In addition, the chevrons are also very easy to replace when it is required. A draft final report is due to WSDOT in prior to the end of November so he will be providing Medina a copy.
- 2. Medina Council Retreat The Medina Council Retreat was held on Monday, October 24 from 5pm to 9pm. Retreat facilitator Una McAlinden facilitated discussion amongst Council and staff on Council's top five priorities: Financial Stability and Accountability, Quality Infrastructure, Efficient and Effective City Government, Public Safety and Health, and Neighborhood Character.

Council discussed current realities, success indicators, and projects they would like accomplished in the next 12 to 18 months in each of the five categories. Council identified the following priorities for staff to work on in 2023:

- Create clear timeline and protocols for Council projects to include no new code without an enforcement plan.
- Strategy for creative revenue sources, relook at fine structure and compare or calibrate with other cities.
- Implement a full HR system that covers employee lifecycle.
- Add each department's business lines and service levels on website.
- Research and develop a plan for undergrounding utilities; and
- Research available options for reducing ghost homes.
- 3. Bellevue Fire Report No report submitted this month.