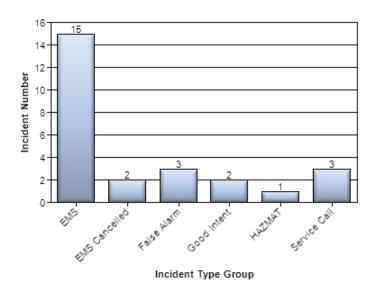

#### **ATTACHMENT**

Date: Monday, October 3, 2022 20180807 - Contract Cities Incident Types

Time: 11:18:12 AM

Incident Date between 2022-09-01 City equal to Medina

and 2022-10-01

| Incident Type Group | Incident Count |
|---------------------|----------------|
| EMS                 | 15             |
| EMS Cancelled       | 2              |
| False Alarm         | 3              |
| Good Intent         | 2              |
| HAZMAT              | 1              |
| Service Call        | 3              |