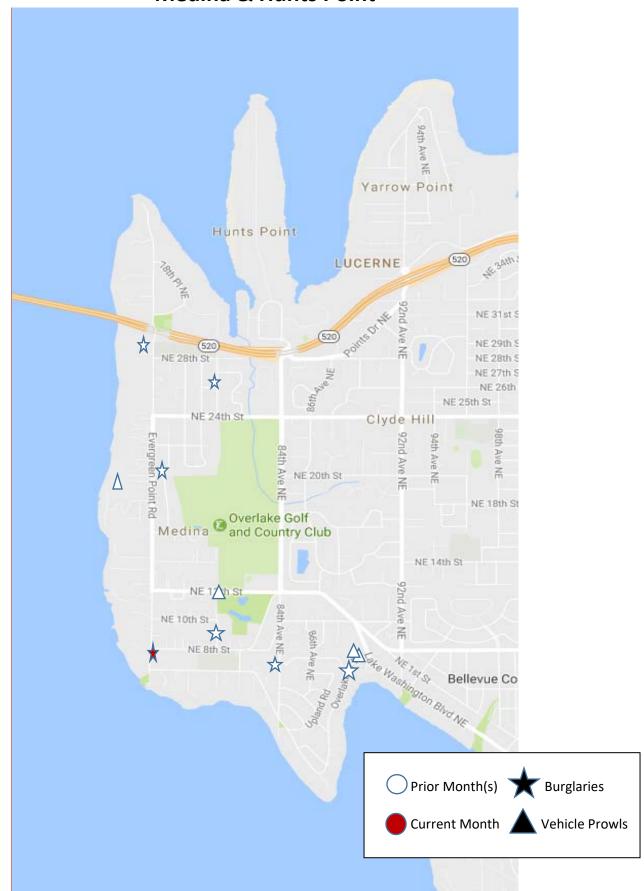

| 24            |
| Missing Person                                 | 0             | 0        | 0        | 0             |
| Suspicious Activity/Area Check                 | 1             | 14       | 26       | 33            |
| Medical Call/Assist Fire Department            | 0             | 4        | 2        | 2             |
| Juvenile (underage party, substance use, etc.) | 0             | 0        | 1        | 1             |
| TOTAL SERVICE                                  | 2             | 44       | 49       | 65            |

<sup>\*</sup>This report does not include all calls for service handled by Medina Police Officers. It is meant to be an overview of general calls for service within the specified reporting period.

# 2022 Burglaries & Vehicle Prowls Medina & Hunts Point





### CITY OF MEDINA

501 EVERGREEN POINT ROAD | PO BOX 144 | MEDINA WA 98039-0144 TELEPHONE 425-233-6400 | www.medina-wa.gov

**Date:** October 10, 2022

To: Honorable Mayor and City Council

Via: Stephen R. Burns, City Manager

From: Steven R. Wilcox. Development Services Department Director

**Subject:** Development Services Department Monthly Report

#### **Permit Activity**

Please see the permit activity reports provided. Building permit issuance for September is down significantly compared to September last year and also down compared year to date from 2021. This trend of lower permit valuation has been consistent throughout 2022. Comparative building permit volume is actually slightly above last year indicating that residents are building smaller projects.

The building permit ap