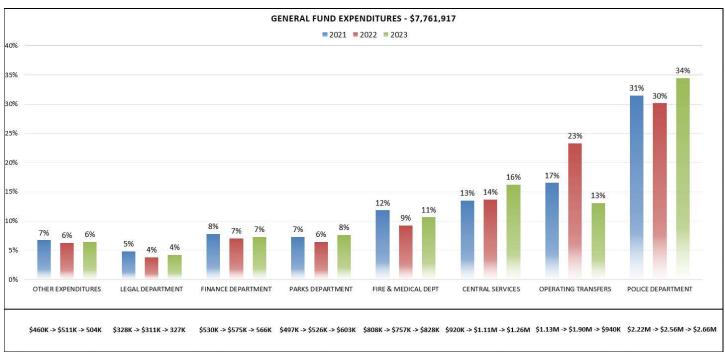

#### 8. PUBLIC HEARING

8.1 2023 Preliminary Budget

<u>Recommendation:</u> Discussion and direction. <u>Staff Contact:</u> Ryan Wagner, Finance Director

Time Estimate: 20 minutes