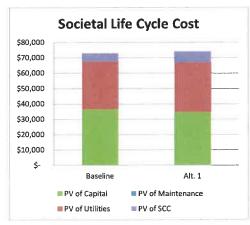

| Life Cycle Cost Analysis           |    |          | BEST |        |
|------------------------------------|----|----------|------|--------|
| Alternative                        |    | Baseline |      | Alt. 1 |
| Energy Use Intenstity (kBtu/sq.ft) |    | 21.2     |      | 24.4   |
| 1st Construction Costs             | \$ | 17,057   | \$   | 16,411 |
| PV of Capital Costs                | \$ | 36,563   | \$   | 34,752 |
| PV of Maintenance Costs            | \$ | -        | \$   |        |
| PV of Utility Costs                | \$ | 31,182   | \$   | 32,319 |
| Total Life Cycle Cost (LCC)        | \$ | 67,745   | \$   | 67,071 |
| Net Present Savings (NPS)          |    | N/A      | \$   | 674    |

Societal LCC takes into consideration the social cost of carbon dioxide emissions caused by operational energy consumption

| (GHG) Social Life Cycle Cost        | BEST         |               |
|-------------------------------------|--------------|---------------|
| GHG Impact from Utility Consumption | Baseline     | Alt. 1        |
| Tons of CO2e over Study Period      | 81           | 108           |
| % CO2e Reduction vs. Baseline       | N/A          | -32%          |
| Present Social Cost of Carbon (SCC) | \$<br>5,502  | \$<br>7,191   |
| Total LCC with SCC                  | \$<br>73,247 | \$<br>74,263  |
| NPS with SCC                        | N/A          | \$<br>(1,016) |