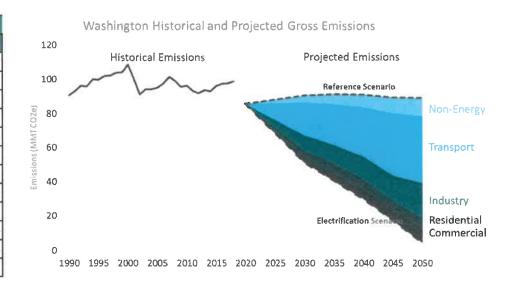

#### Purpose of code change:

Requiring water heating to be all-electric eliminates a significant source of fossil fuel combustion in buildings, and is generally 2-4x more energy efficient than either fossil fuel or electric resistance heating. This proposal aligns with <a href="State">State</a> policy to increase energy efficiency by 70% by 2031. Additionally, this proposal will significantly reduce emissions and is aligned with <a href="State policy to achieve the broader goal">State policy to achieve the broader goal</a> of building zero fossil-fuel greenhouse gas emission homes and buildings by the year 2031. According to analysis done using data from the 2021 Washington State Energy Strategy, we need to reduce the commercial buildings sector emissions by 44% to keep on track to meet our 2050 climate goals. he State also needs to increase the proportion of annual sales of heat pumps from 0.4% of all residential water heating equipment in 2020 to 55% by 2030, a growth of 130x. To get to this increase in market penetration of heat pumps, the Washington State Energy Code should require all residential water heating to be all-electric in the 2021 code cycle. See Supplemental Attachment for further details on economics, emissions reduction and market penetration.