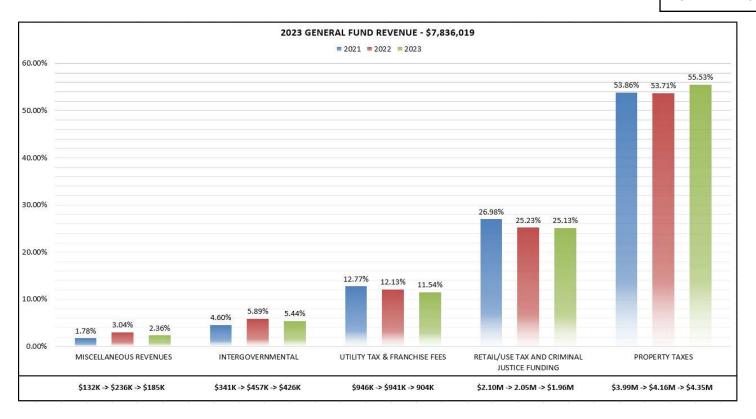

#### 8. PUBLIC HEARING

8.1 2023 Preliminary Budget

<u>Recommendation:</u> Discussion and direction. <u>Staff Contact:</u> Ryan Wagner, Finance Director

Time Estimate: 20 minutes