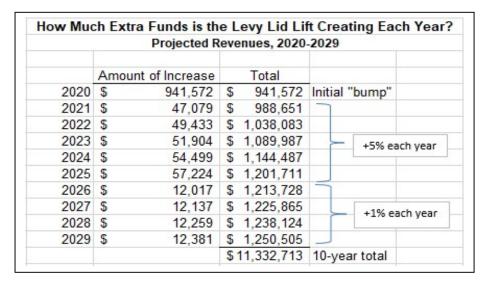

ansfers to a *Levy Stabilization Fund* in amounts that will build a <u>minimum</u> operating reserve of \$2M to draw on for at least another 4 years. 2023's budget reflects a \$500K transfer into this fund. See illustration below.



### **SPECIFICS ABOUT THE LEVY**

The levy's structure was designed to have an initial increase of no more than \$0.20 per \$1000 assessed value (example \$2M AV home = additional \$400/year). In 2020 this gave the City an additional 12% of revenue towards General Fund and Street Operations, \$941,572. For the next five years (2021-2025) the City will be allowed to increase this amount by 5%, see

projected table below. In 2026 the previous year's levy total will roll into the regular property taxes, which is limited to an annual increase of no more than 1%.



### 2023 Preliminary Budget, By Fund

### General Fund and Street Fund (\$8,403,011), 79.7% of Total City Budget

General Fund revenue makes up a large portion of what the city brings in each year, and with the good majority of city departments falling within the fund, most of Medina's expenditures as well. The general fund includes the Police Department, Central Services, Finance, Parks and more (green tabs on excel budget sheet). Please note while the Street Fund is separate on the accounting side, it has been included here as over 75% of its revenue consists of transfers from the General Fund.

### **Revenue Notes:**

- -Property tax revenue increase of 5% per the Levy Lid lift and legacy portions
- -Sales tax is budgeted at a 5% decline looking at rolling YTD numbers and expecting a