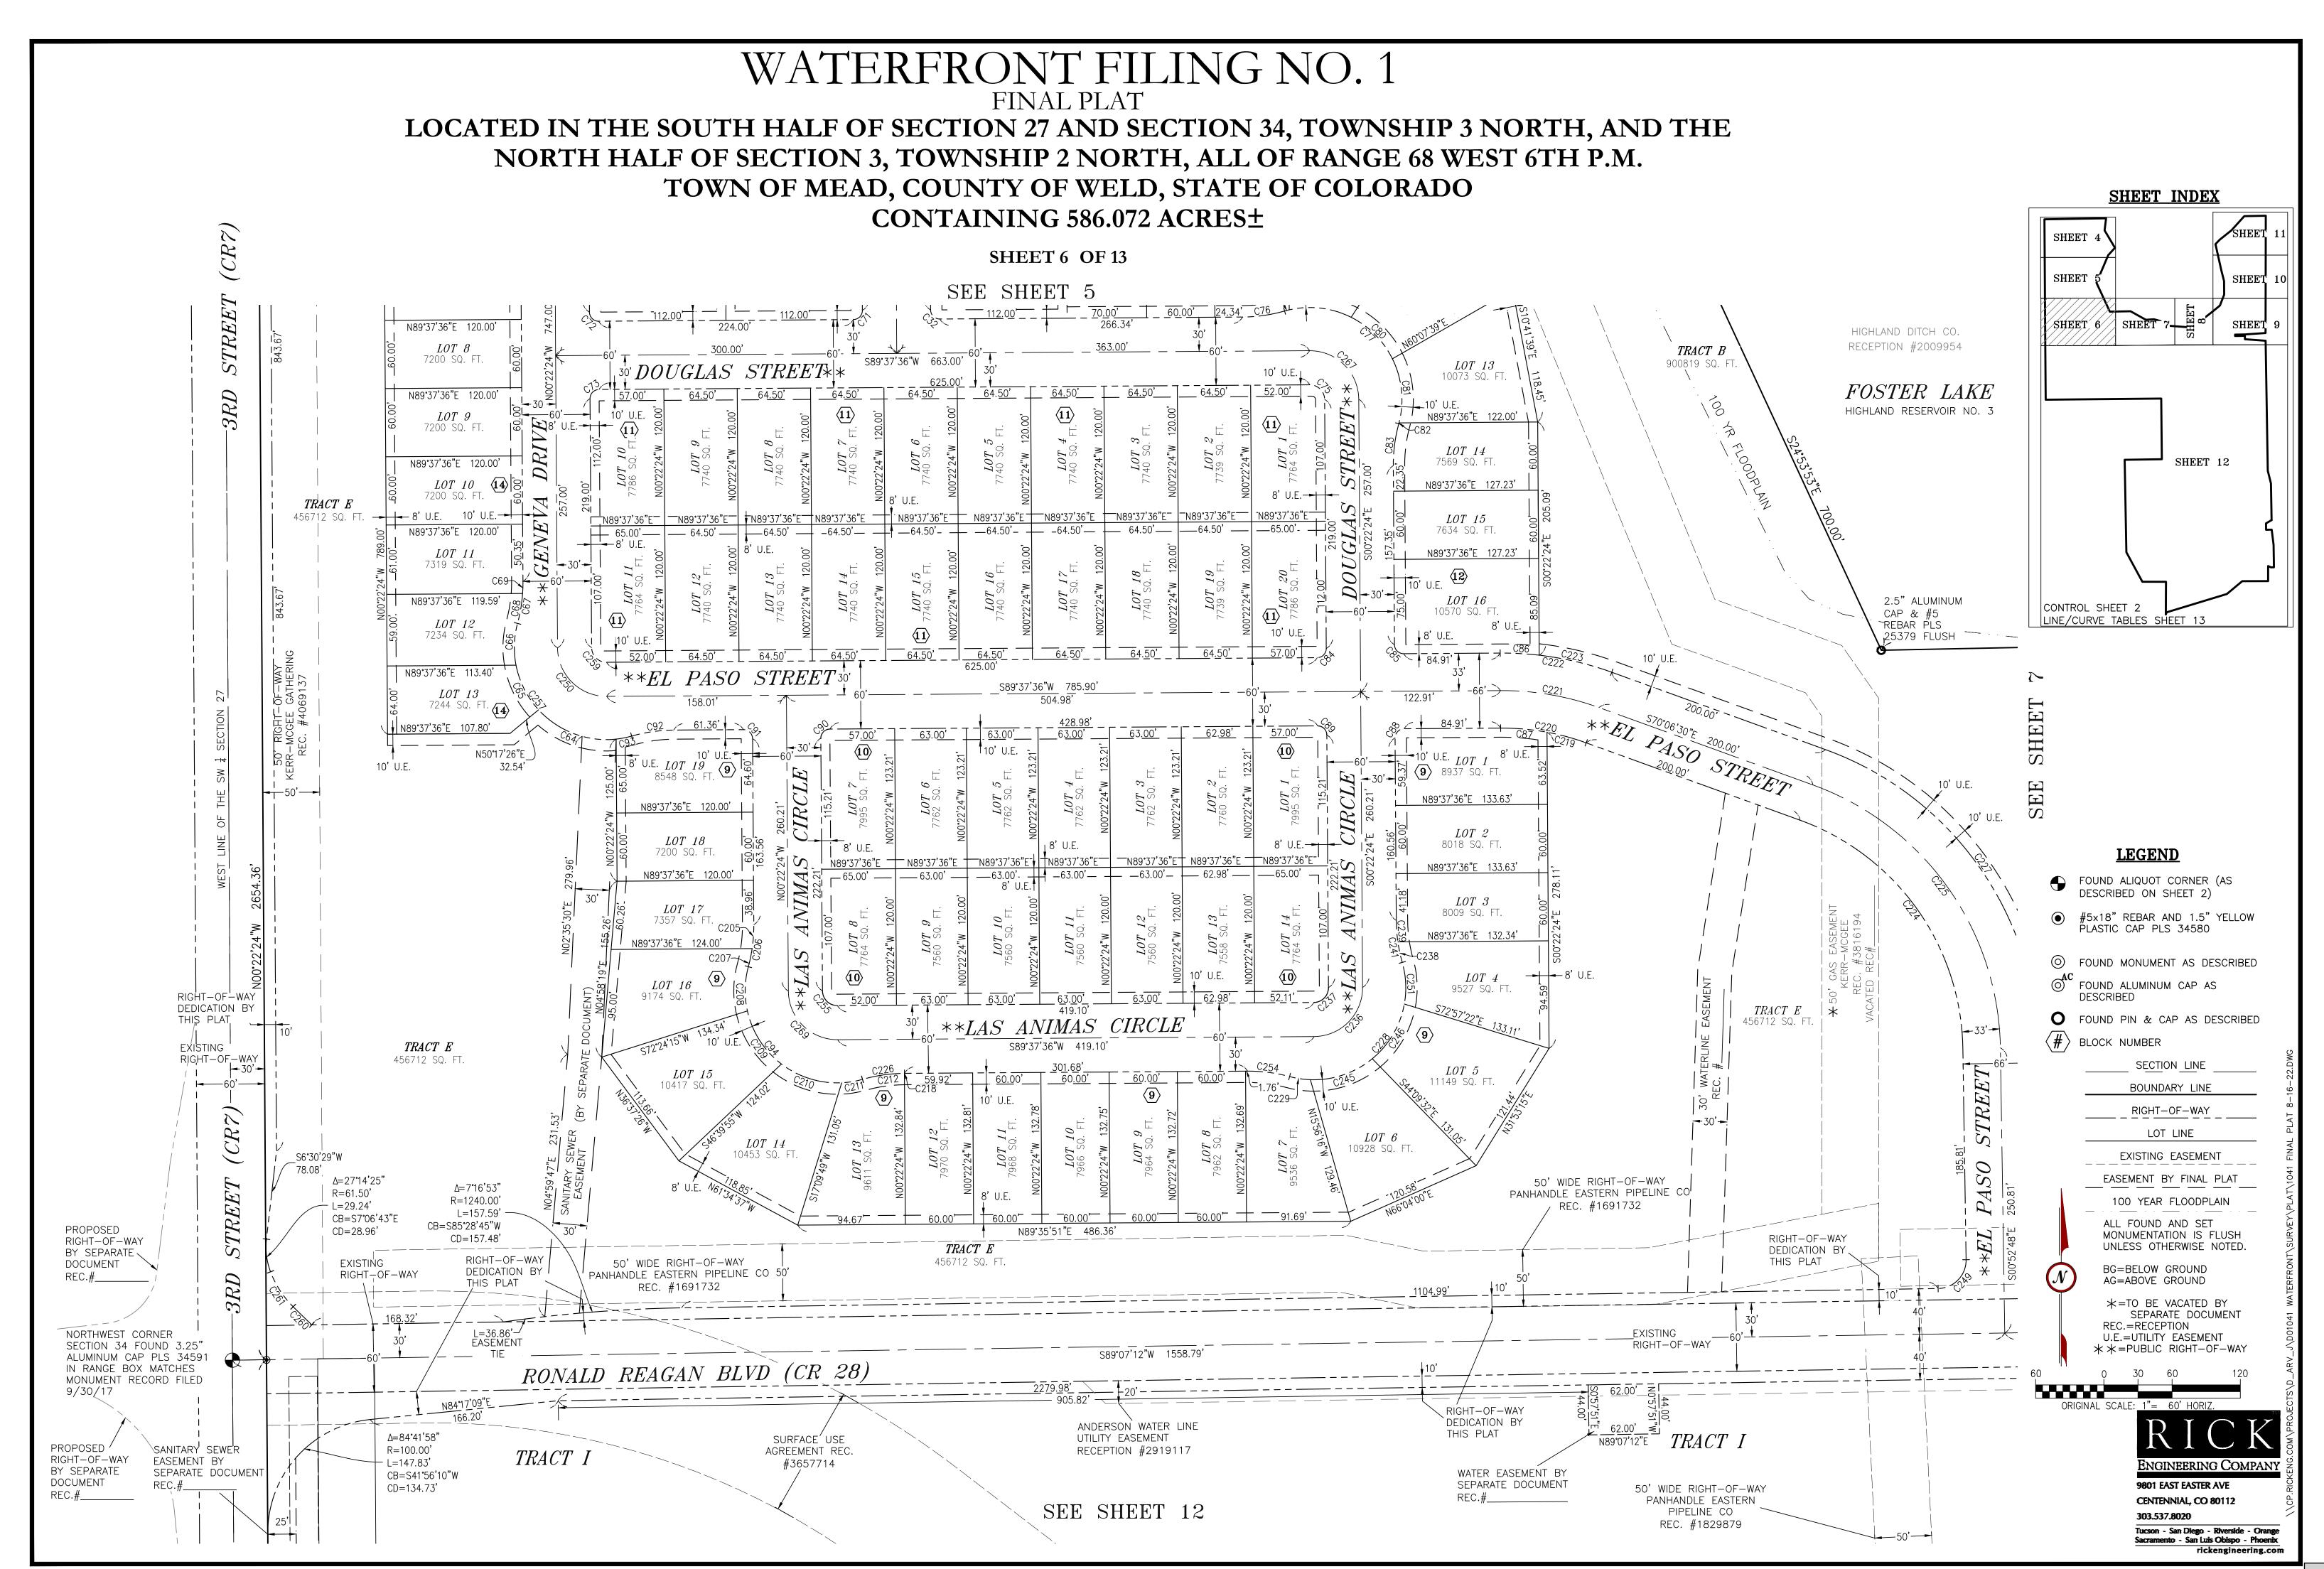

- e. Ordinance No. 1050 An Ordinance of the Town of Mead, Colorado Repealing and Replacing Town Ordinance No. 1015 dated November 1, 2022, in its entirety, and Restating the Conditional Approval of the Waterfront Filing No. 1 Final Plat
- <u>f.</u> Resolution No. 76-R-2023 A Resolution of the Town of Mead, Colorado, Granting Conditional Acceptance of the Remaining Phase 1 Public Improvements for Postle Subdivision, Filing No. 1, Lot 2 (Project Frogger), specifically the On-Site Public Improvements and Phase 1 Off-Site ROW Landscaping Improvements
- g. Pinnacol Workers Compensation Renewal for 2024