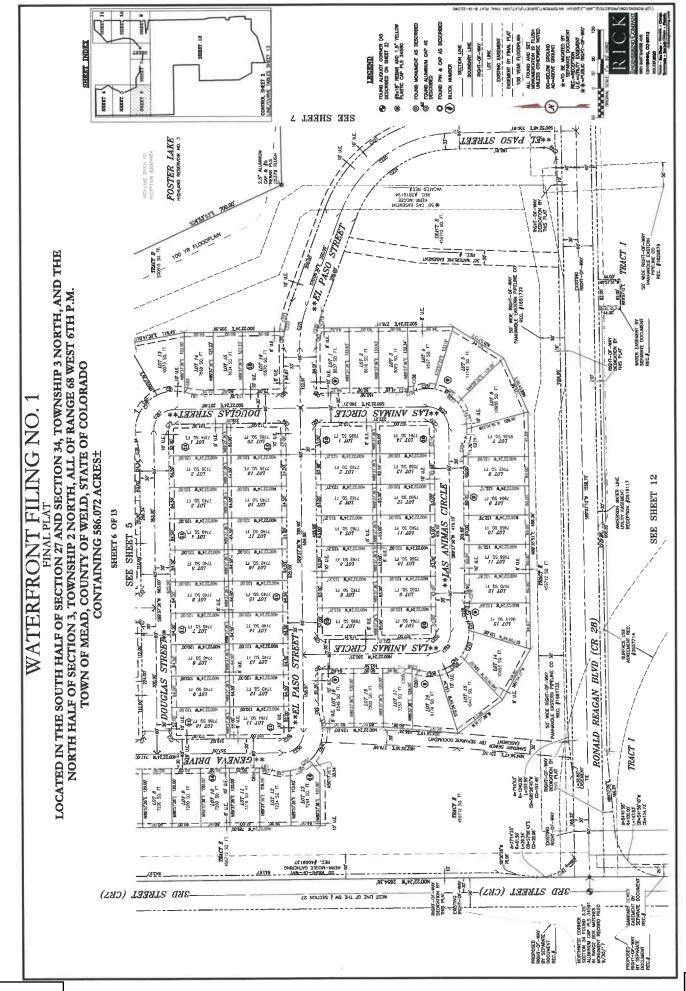

- e. Ordinance No. 1050 An Ordinance of the Town of Mead, Colorado Repealing and Replacing Town Ordinance No. 1015 dated November 1, 2022, in its entirety, and Restating the Conditional Approval of the Waterfront Filing No. 1 Final Plat
- <u>f.</u> Resolution No. 76-R-2023 A Resolution of the Town of Mead, Colorado, Granting Conditional Acceptance of the Remaining Phase 1 Public Improvements for Postle Subdivision, Filing No. 1, Lot 2 (Project Frogger), specifically the On-Site Public Improvements and Phase 1 Off-Site ROW Landscaping Improvements
- g. Pinnacol Workers Compensation Renewal for 2024