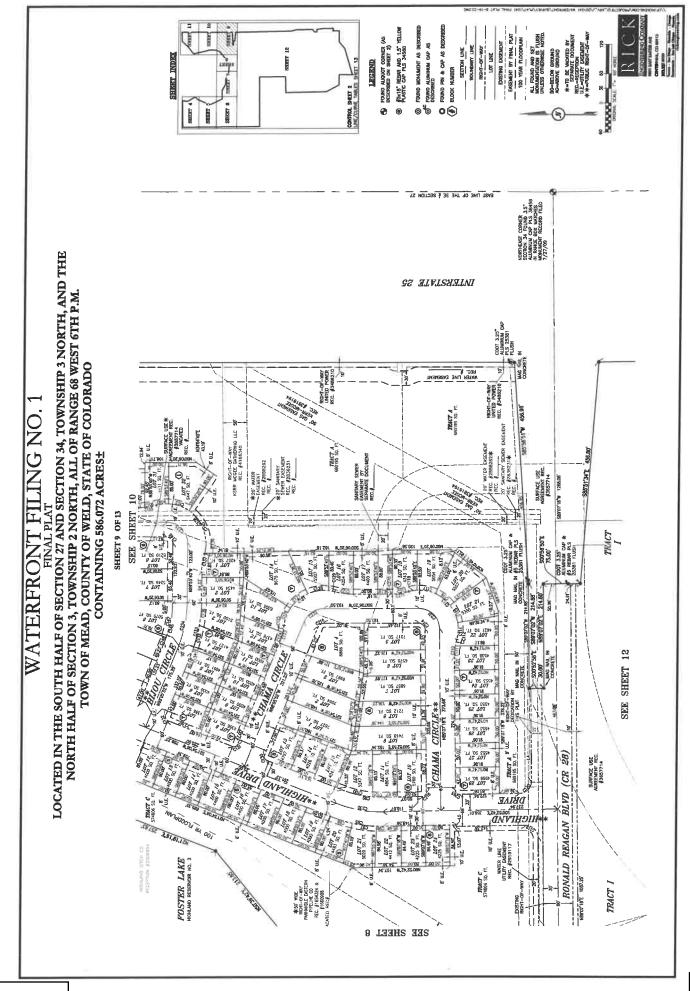

- e. Ordinance No. 1050 An Ordinance of the Town of Mead, Colorado Repealing and Replacing Town Ordinance No. 1015 dated November 1, 2022, in its entirety, and Restating the Conditional Approval of the Waterfront Filing No. 1 Final Plat
- <u>f.</u> Resolution No. 76-R-2023 A Resolution of the Town of Mead, Colorado, Granting Conditional Acceptance of the Remaining Phase 1 Public Improvements for Postle Subdivision, Filing No. 1, Lot 2 (Project Frogger), specifically the On-Site Public Improvements and Phase 1 Off-Site ROW Landscaping Improvements
- g. Pinnacol Workers Compensation Renewal for 2024