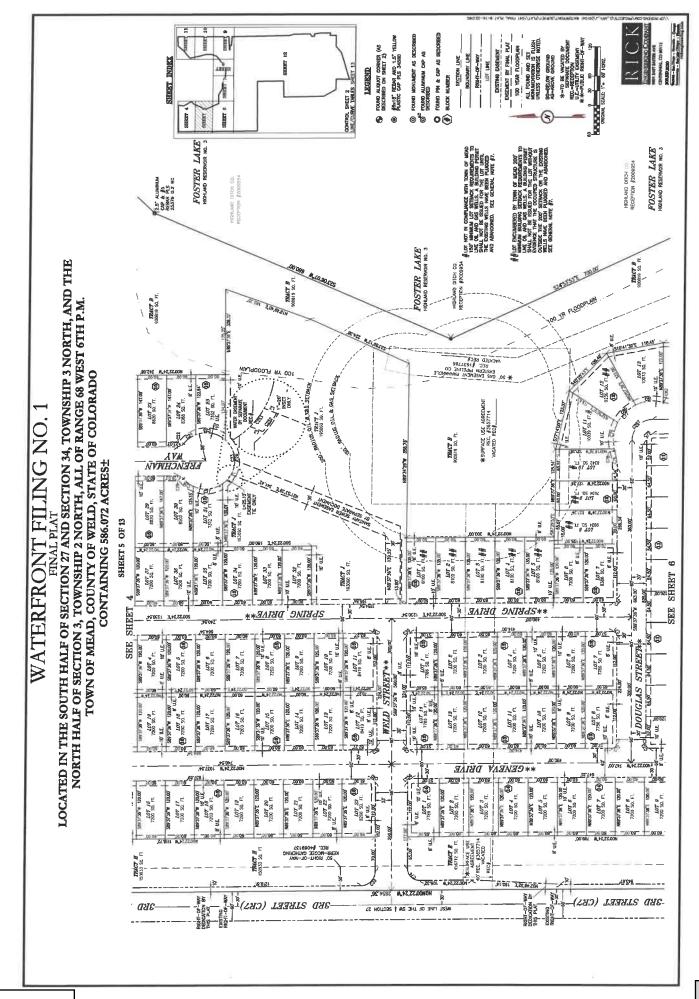

- e. Ordinance No. 1050 An Ordinance of the Town of Mead, Colorado Repealing and Replacing Town Ordinance No. 1015 dated November 1, 2022, in its entirety, and Restating the Conditional Approval of the Waterfront Filing No. 1 Final Plat
- <u>f.</u> Resolution No. 76-R-2023 A Resolution of the Town of Mead, Colorado, Granting Conditional Acceptance of the Remaining Phase 1 Public Improvements for Postle Subdivision, Filing No. 1, Lot 2 (Project Frogger), specifically the On-Site Public Improvements and Phase 1 Off-Site ROW Landscaping Improvements
- g. Pinnacol Workers Compensation Renewal for 2024