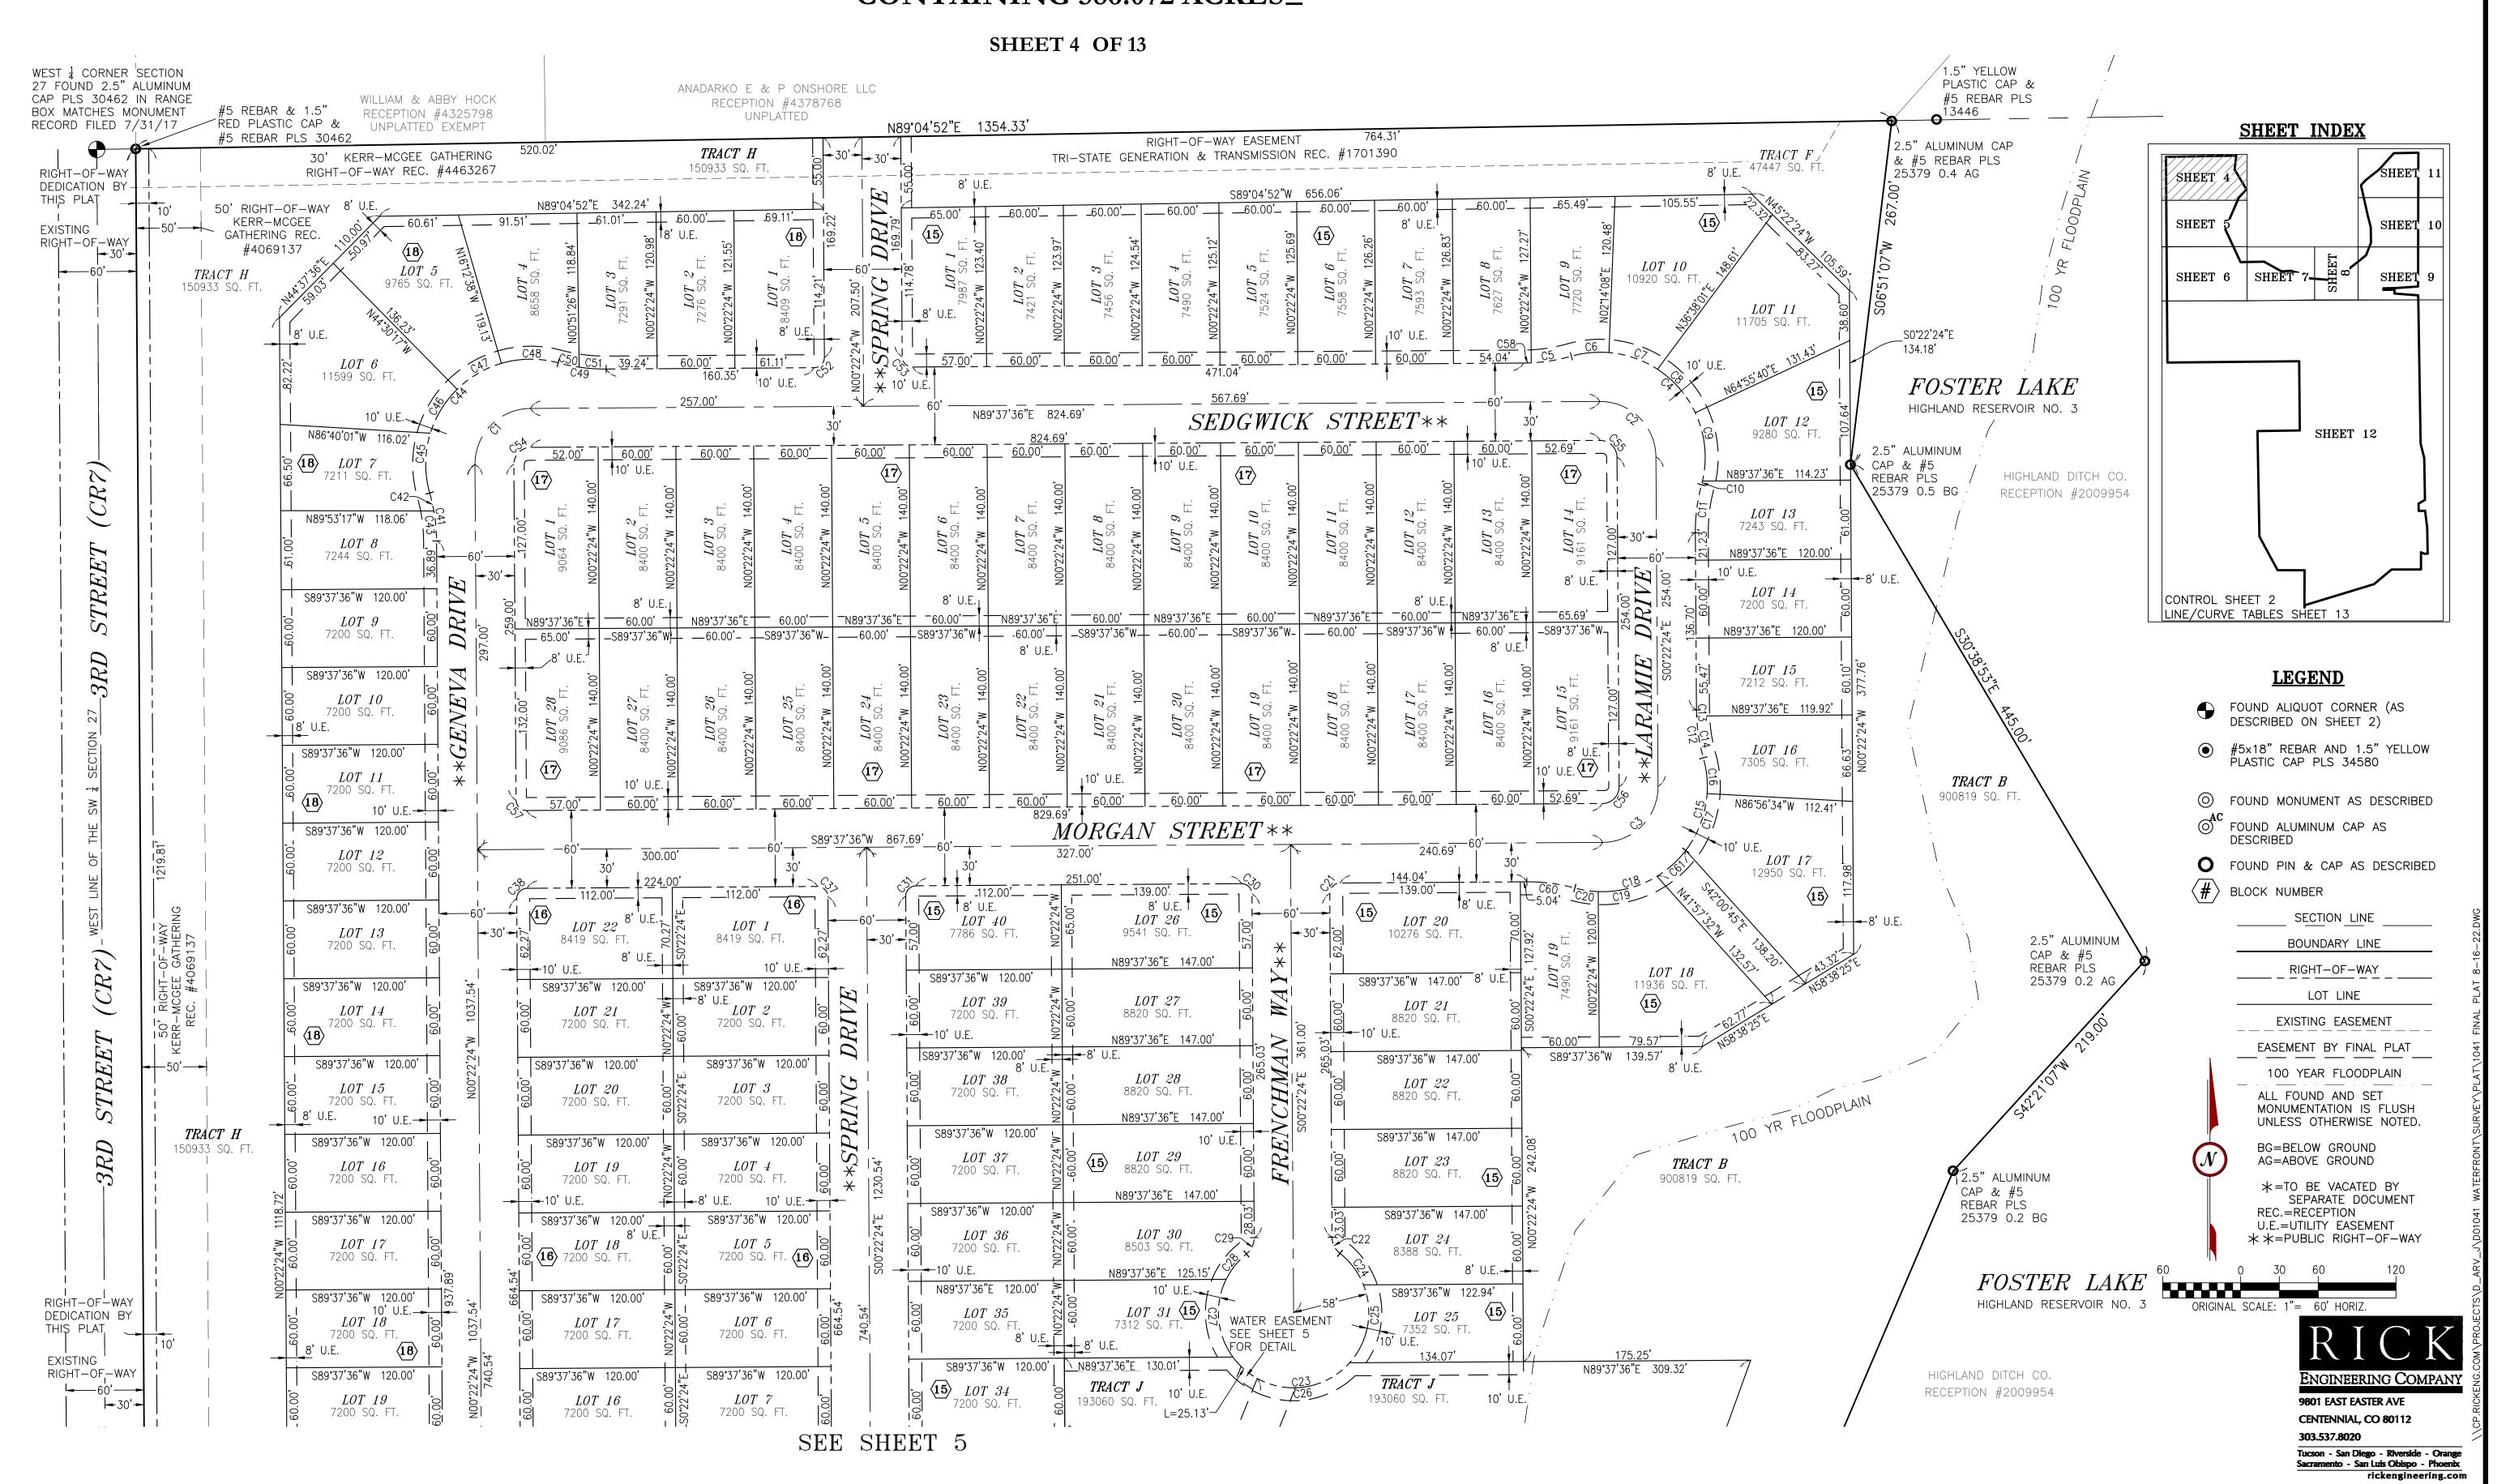

- e. Ordinance No. 1050 An Ordinance of the Town of Mead, Colorado Repealing and Replacing Town Ordinance No. 1015 dated November 1, 2022, in its entirety, and Restating the Conditional Approval of the Waterfront Filing No. 1 Final Plat
- <u>f.</u> Resolution No. 76-R-2023 A Resolution of the Town of Mead, Colorado, Granting Conditional Acceptance of the Remaining Phase 1 Public Improvements for Postle Subdivision, Filing No. 1, Lot 2 (Project Frogger), specifically the On-Site Public Improvements and Phase 1 Off-Site ROW Landscaping Improvements
- g. Pinnacol Workers Compensation Renewal for 2024