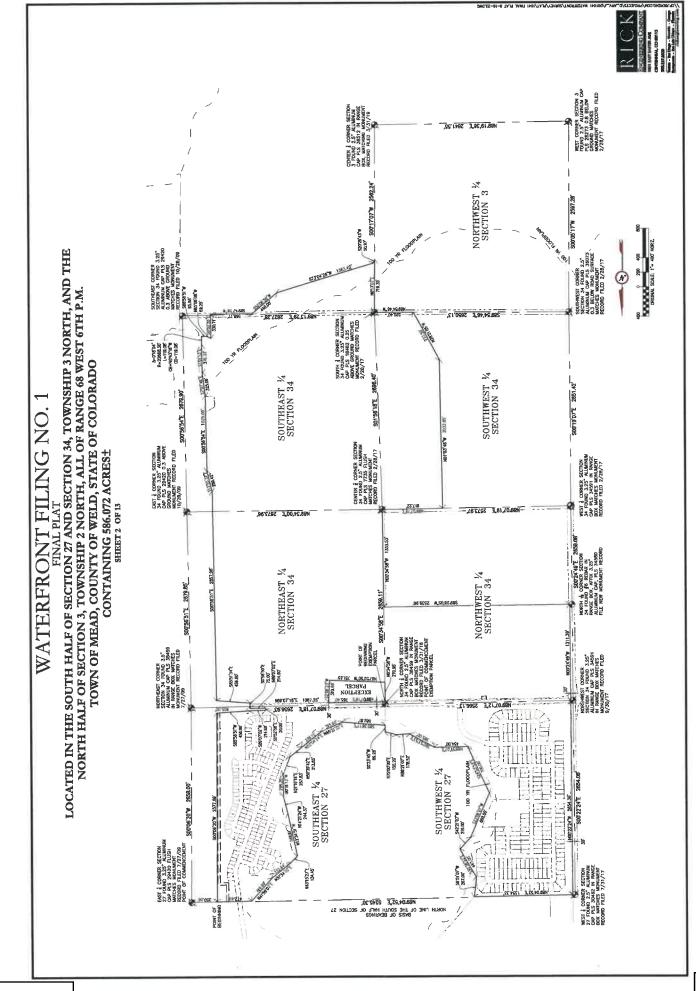

- e. Ordinance No. 1050 An Ordinance of the Town of Mead, Colorado Repealing and Replacing Town Ordinance No. 1015 dated November 1, 2022, in its entirety, and Restating the Conditional Approval of the Waterfront Filing No. 1 Final Plat
- <u>f.</u> Resolution No. 76-R-2023 A Resolution of the Town of Mead, Colorado, Granting Conditional Acceptance of the Remaining Phase 1 Public Improvements for Postle Subdivision, Filing No. 1, Lot 2 (Project Frogger), specifically the On-Site Public Improvements and Phase 1 Off-Site ROW Landscaping Improvements
- g. Pinnacol Workers Compensation Renewal for 2024