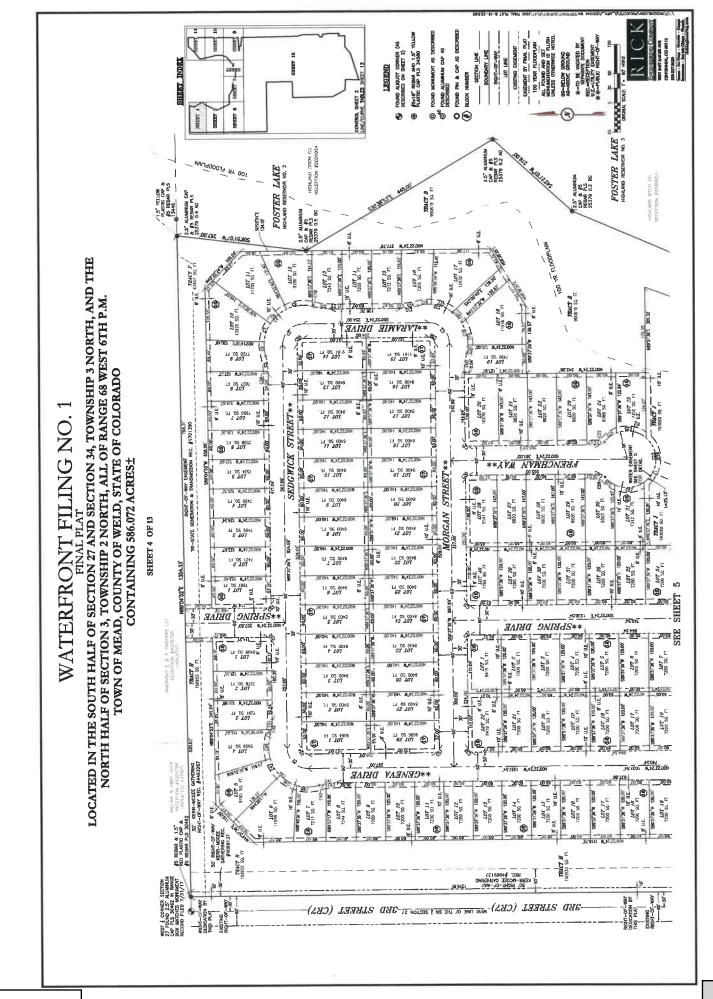

- e. Ordinance No. 1050 An Ordinance of the Town of Mead, Colorado Repealing and Replacing Town Ordinance No. 1015 dated November 1, 2022, in its entirety, and Restating the Conditional Approval of the Waterfront Filing No. 1 Final Plat
- <u>f.</u> Resolution No. 76-R-2023 A Resolution of the Town of Mead, Colorado, Granting Conditional Acceptance of the Remaining Phase 1 Public Improvements for Postle Subdivision, Filing No. 1, Lot 2 (Project Frogger), specifically the On-Site Public Improvements and Phase 1 Off-Site ROW Landscaping Improvements
- g. Pinnacol Workers Compensation Renewal for 2024