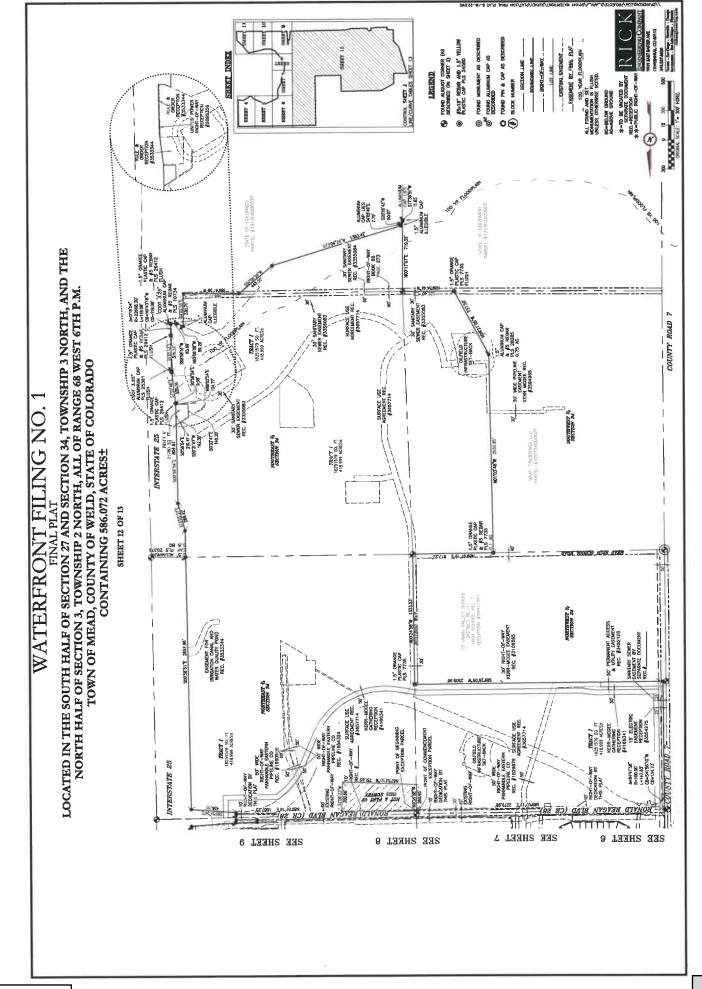

- e. Ordinance No. 1050 An Ordinance of the Town of Mead, Colorado Repealing and Replacing Town Ordinance No. 1015 dated November 1, 2022, in its entirety, and Restating the Conditional Approval of the Waterfront Filing No. 1 Final Plat
- <u>f.</u> Resolution No. 76-R-2023 A Resolution of the Town of Mead, Colorado, Granting Conditional Acceptance of the Remaining Phase 1 Public Improvements for Postle Subdivision, Filing No. 1, Lot 2 (Project Frogger), specifically the On-Site Public Improvements and Phase 1 Off-Site ROW Landscaping Improvements
- g. Pinnacol Workers Compensation Renewal for 2024