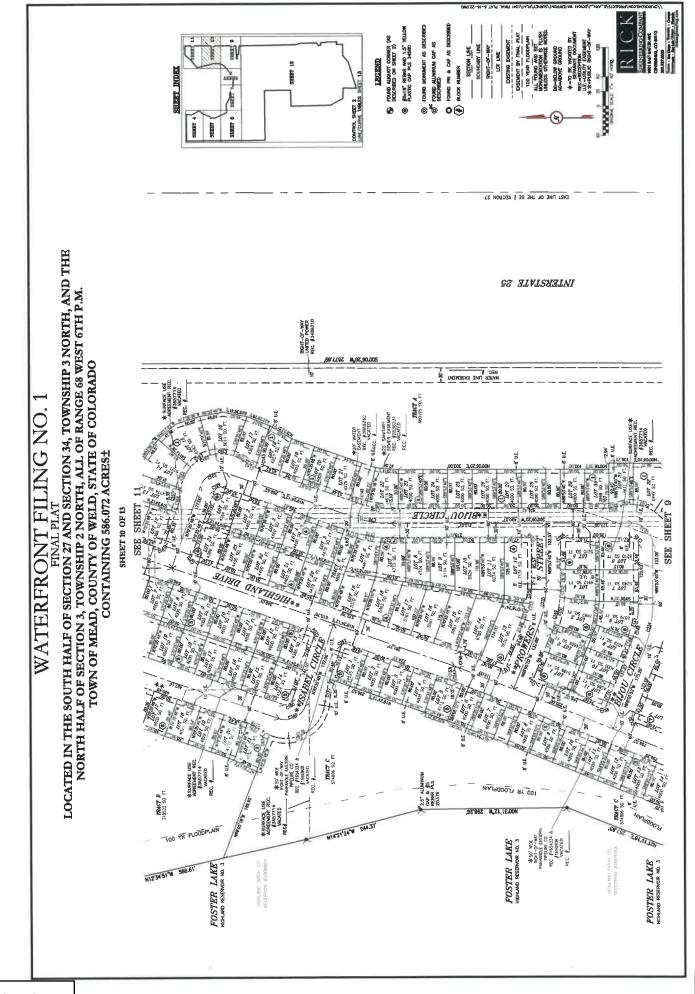

- e. Ordinance No. 1050 An Ordinance of the Town of Mead, Colorado Repealing and Replacing Town Ordinance No. 1015 dated November 1, 2022, in its entirety, and Restating the Conditional Approval of the Waterfront Filing No. 1 Final Plat
- <u>f.</u> Resolution No. 76-R-2023 A Resolution of the Town of Mead, Colorado, Granting Conditional Acceptance of the Remaining Phase 1 Public Improvements for Postle Subdivision, Filing No. 1, Lot 2 (Project Frogger), specifically the On-Site Public Improvements and Phase 1 Off-Site ROW Landscaping Improvements
- g. Pinnacol Workers Compensation Renewal for 2024