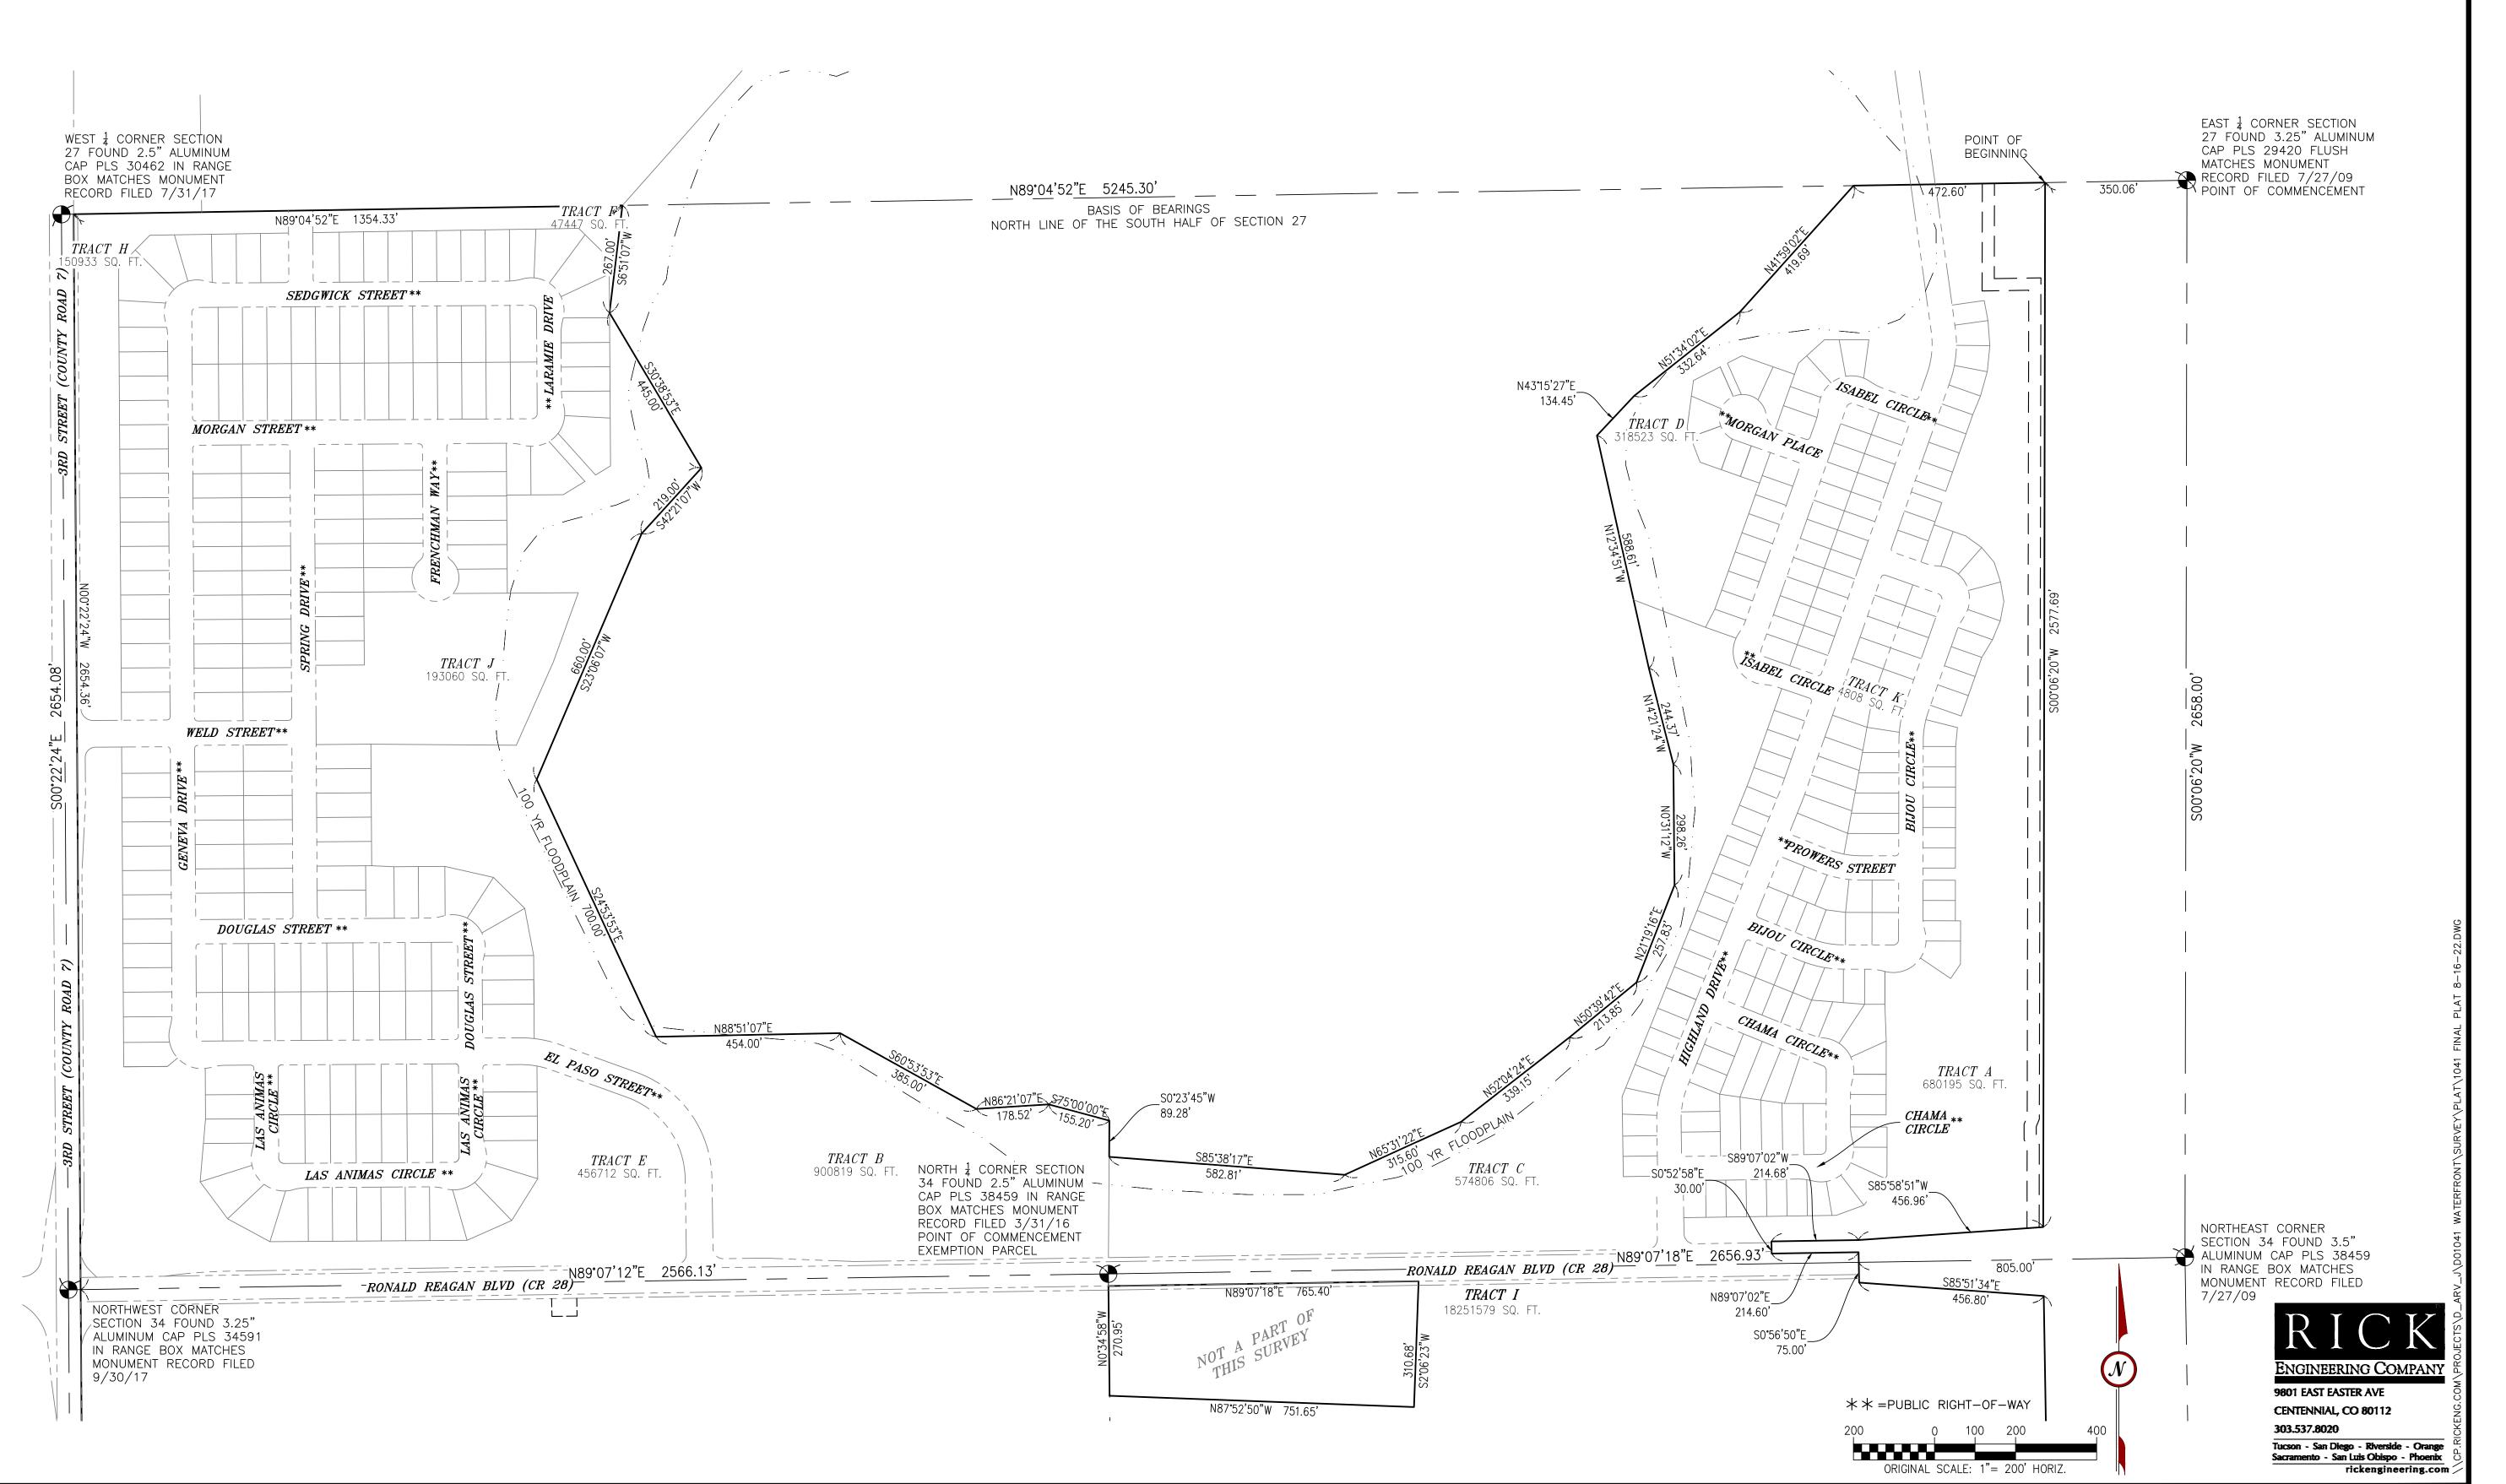

- e. Ordinance No. 1050 An Ordinance of the Town of Mead, Colorado Repealing and Replacing Town Ordinance No. 1015 dated November 1, 2022, in its entirety, and Restating the Conditional Approval of the Waterfront Filing No. 1 Final Plat
- <u>f.</u> Resolution No. 76-R-2023 A Resolution of the Town of Mead, Colorado, Granting Conditional Acceptance of the Remaining Phase 1 Public Improvements for Postle Subdivision, Filing No. 1, Lot 2 (Project Frogger), specifically the On-Site Public Improvements and Phase 1 Off-Site ROW Landscaping Improvements
- g. Pinnacol Workers Compensation Renewal for 2024