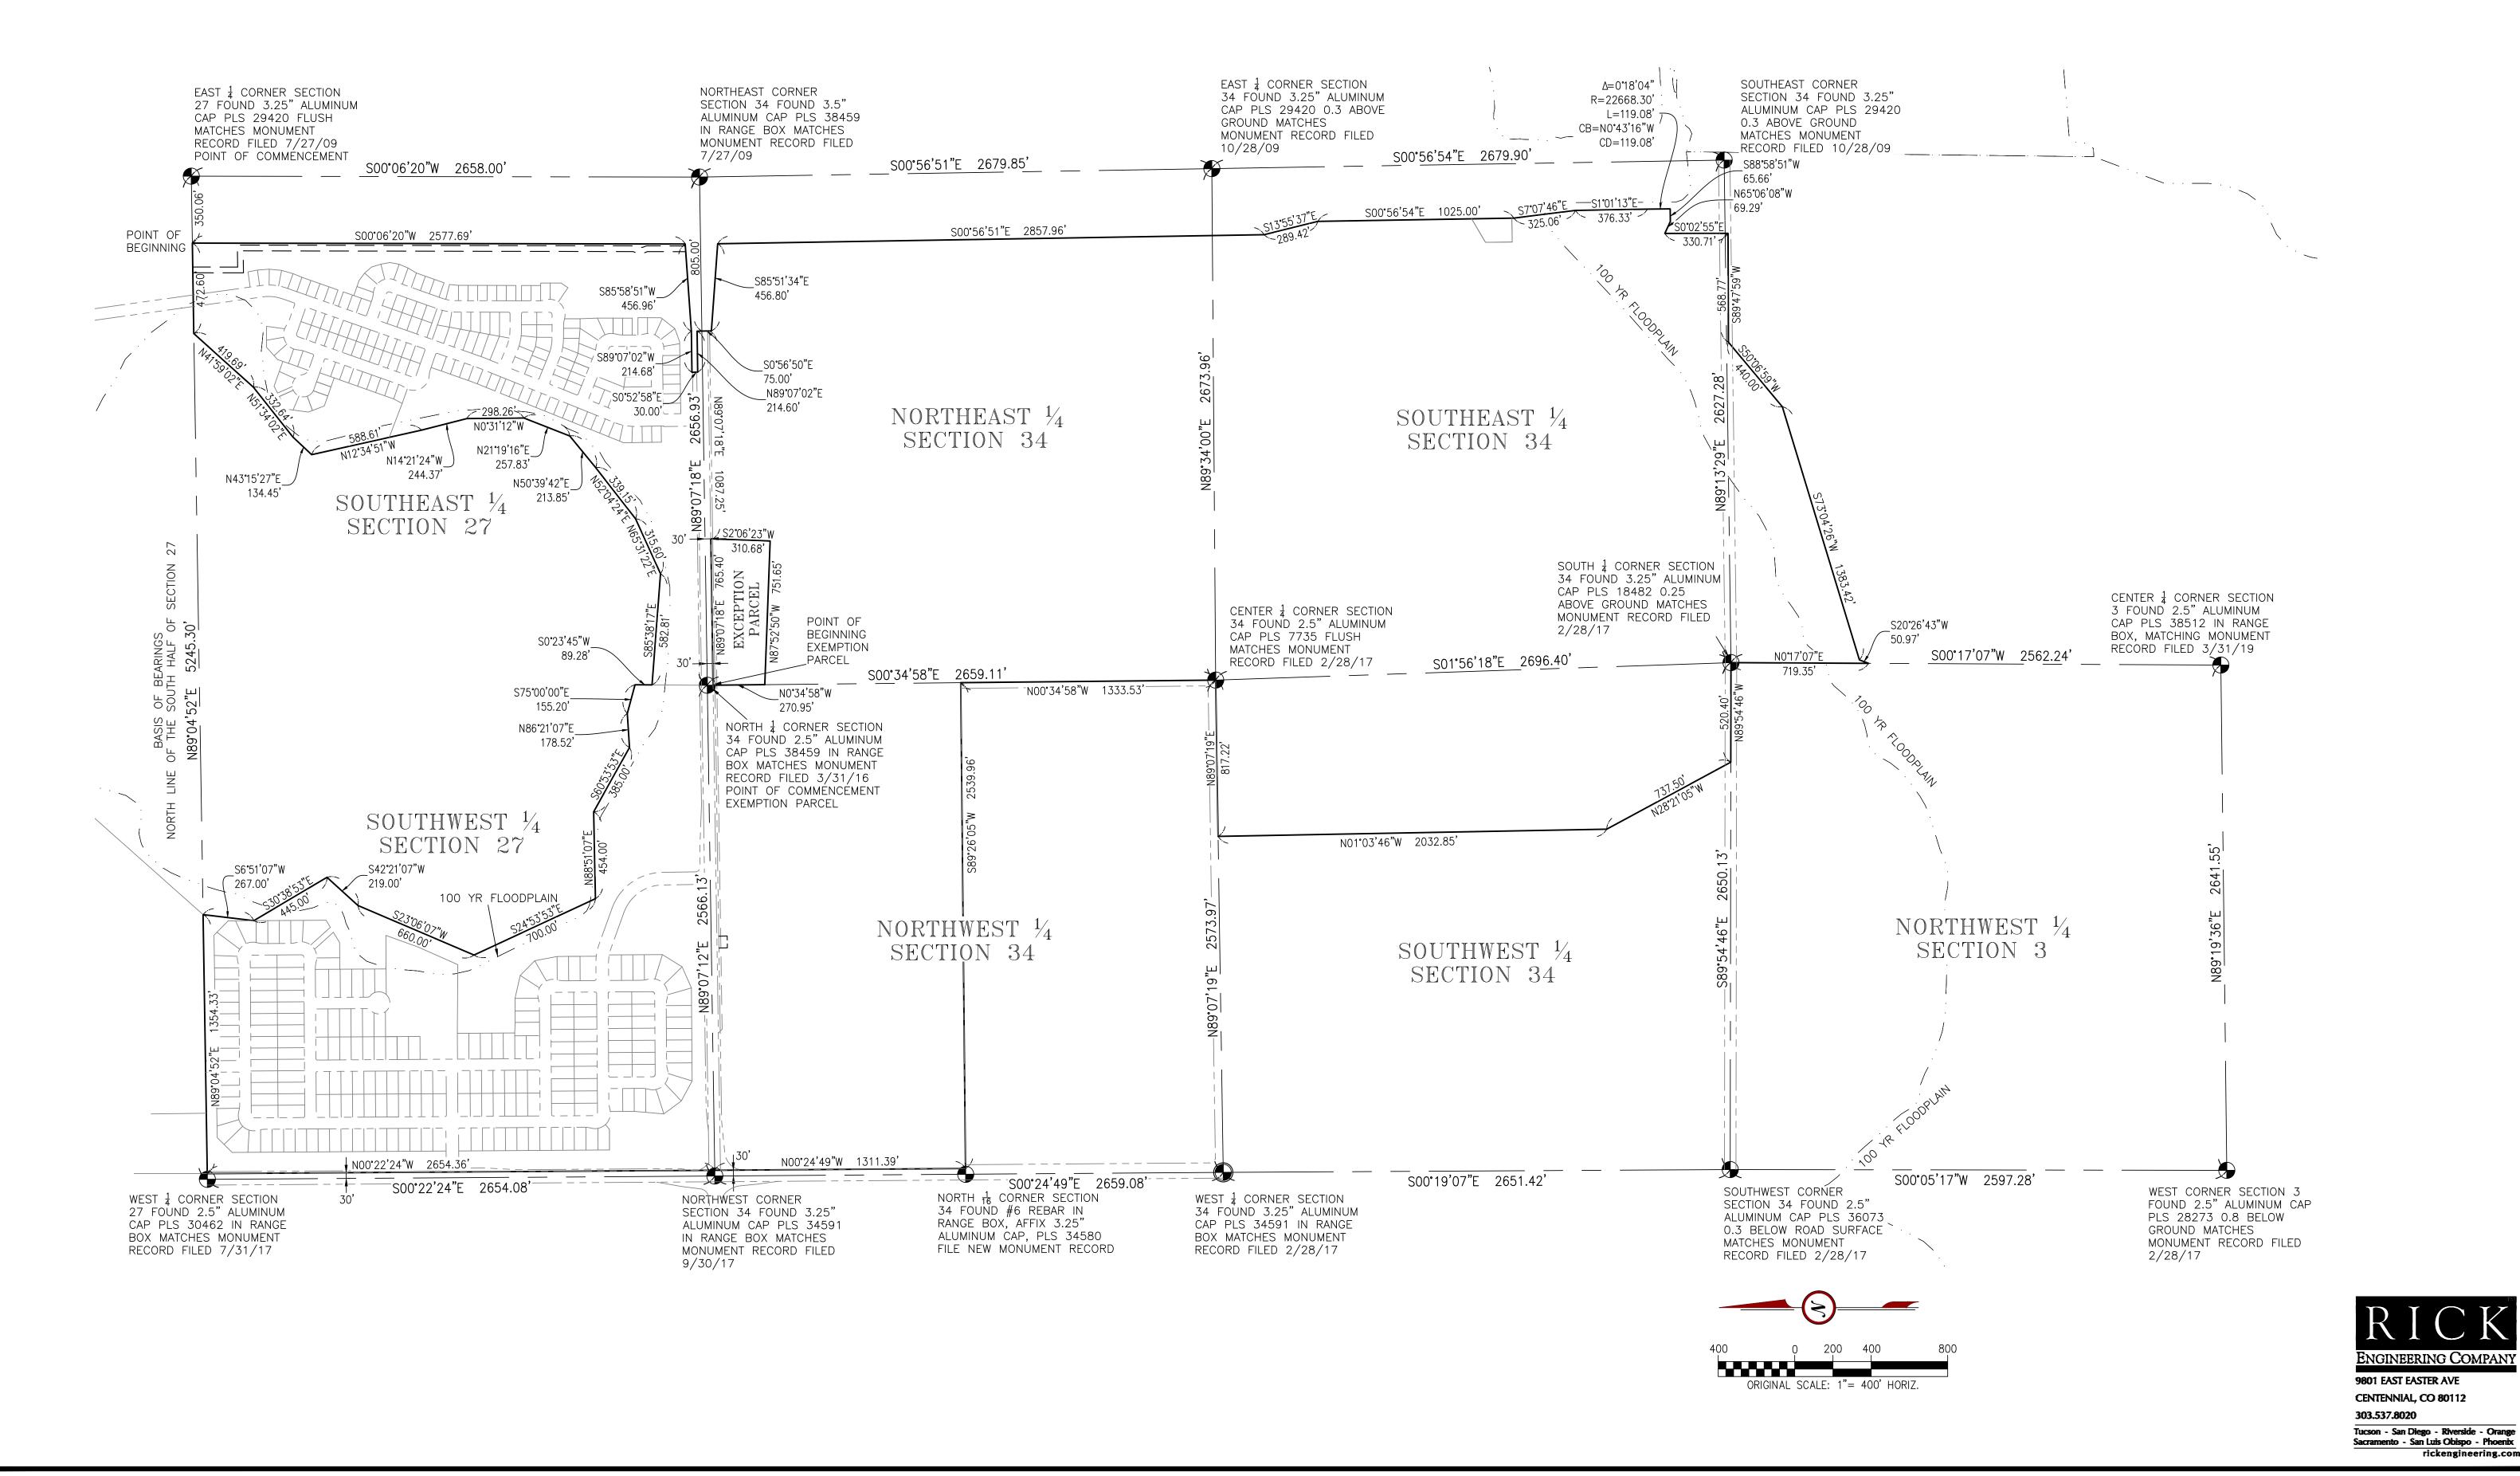

- e. Ordinance No. 1050 An Ordinance of the Town of Mead, Colorado Repealing and Replacing Town Ordinance No. 1015 dated November 1, 2022, in its entirety, and Restating the Conditional Approval of the Waterfront Filing No. 1 Final Plat
- <u>f.</u> Resolution No. 76-R-2023 A Resolution of the Town of Mead, Colorado, Granting Conditional Acceptance of the Remaining Phase 1 Public Improvements for Postle Subdivision, Filing No. 1, Lot 2 (Project Frogger), specifically the On-Site Public Improvements and Phase 1 Off-Site ROW Landscaping Improvements
- g. Pinnacol Workers Compensation Renewal for 2024