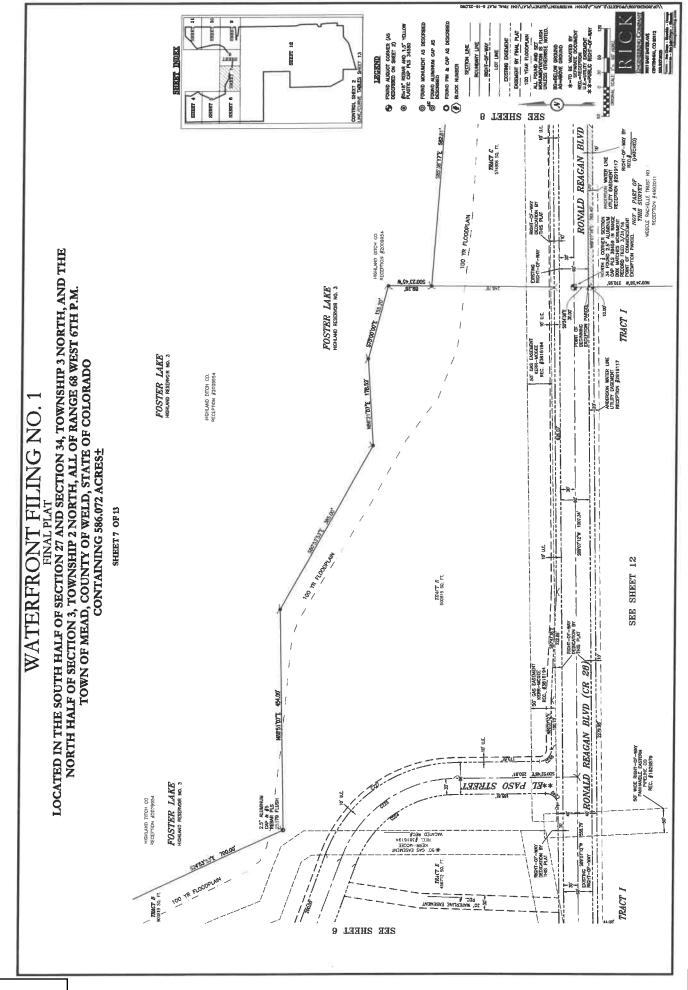

- e. Ordinance No. 1050 An Ordinance of the Town of Mead, Colorado Repealing and Replacing Town Ordinance No. 1015 dated November 1, 2022, in its entirety, and Restating the Conditional Approval of the Waterfront Filing No. 1 Final Plat
- <u>f.</u> Resolution No. 76-R-2023 A Resolution of the Town of Mead, Colorado, Granting Conditional Acceptance of the Remaining Phase 1 Public Improvements for Postle Subdivision, Filing No. 1, Lot 2 (Project Frogger), specifically the On-Site Public Improvements and Phase 1 Off-Site ROW Landscaping Improvements
- g. Pinnacol Workers Compensation Renewal for 2024