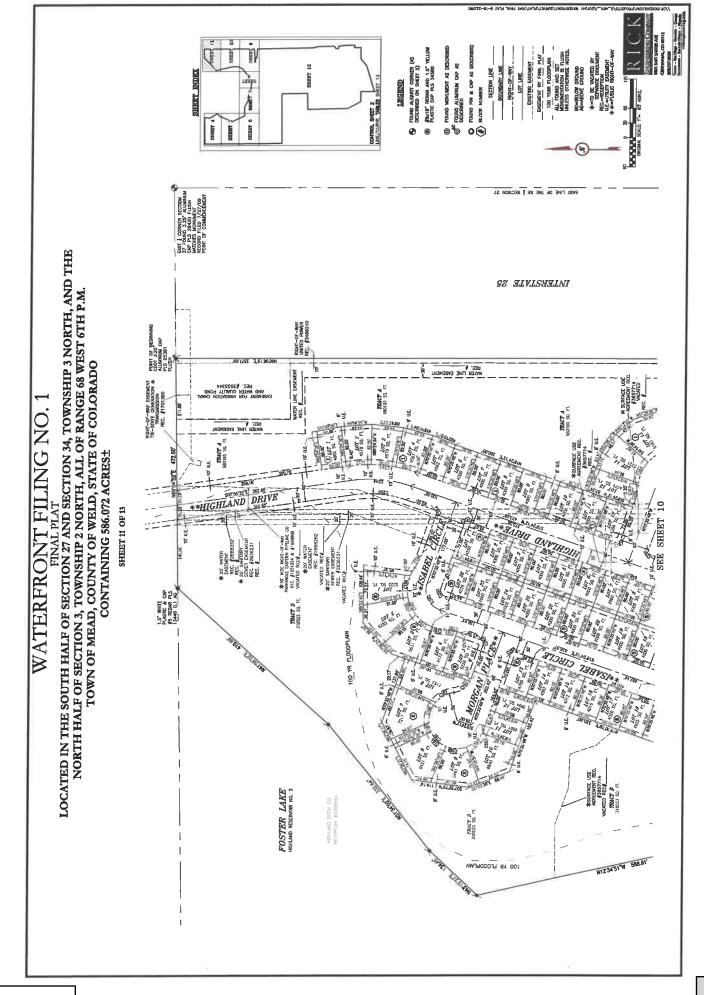

- e. Ordinance No. 1050 An Ordinance of the Town of Mead, Colorado Repealing and Replacing Town Ordinance No. 1015 dated November 1, 2022, in its entirety, and Restating the Conditional Approval of the Waterfront Filing No. 1 Final Plat
- <u>f.</u> Resolution No. 76-R-2023 A Resolution of the Town of Mead, Colorado, Granting Conditional Acceptance of the Remaining Phase 1 Public Improvements for Postle Subdivision, Filing No. 1, Lot 2 (Project Frogger), specifically the On-Site Public Improvements and Phase 1 Off-Site ROW Landscaping Improvements
- g. Pinnacol Workers Compensation Renewal for 2024