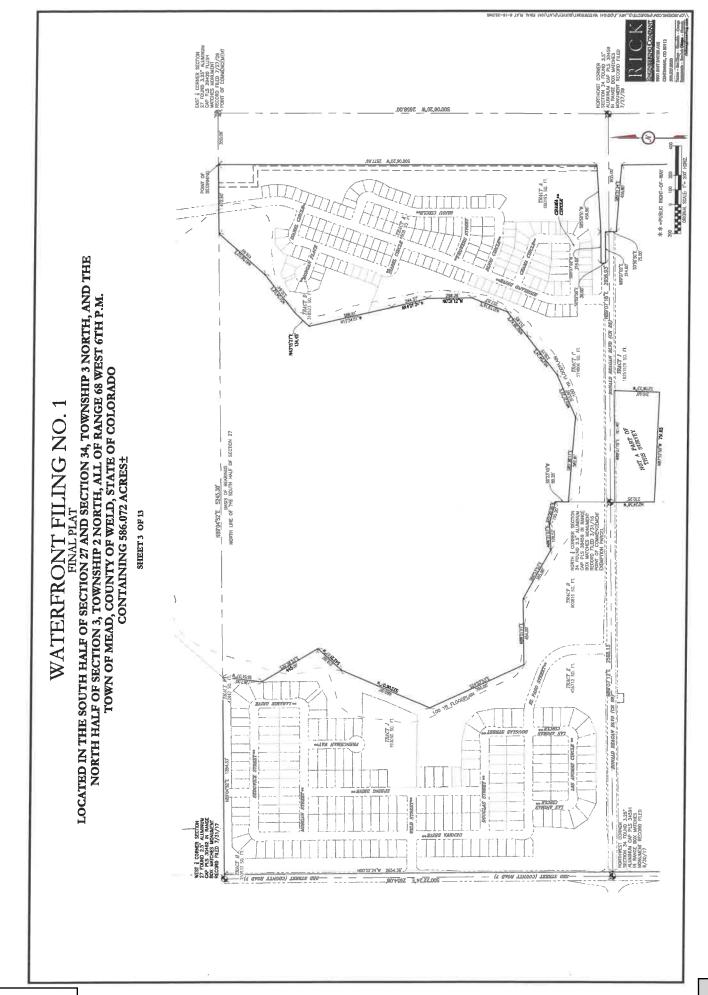

- e. Ordinance No. 1050 An Ordinance of the Town of Mead, Colorado Repealing and Replacing Town Ordinance No. 1015 dated November 1, 2022, in its entirety, and Restating the Conditional Approval of the Waterfront Filing No. 1 Final Plat
- <u>f.</u> Resolution No. 76-R-2023 A Resolution of the Town of Mead, Colorado, Granting Conditional Acceptance of the Remaining Phase 1 Public Improvements for Postle Subdivision, Filing No. 1, Lot 2 (Project Frogger), specifically the On-Site Public Improvements and Phase 1 Off-Site ROW Landscaping Improvements
- g. Pinnacol Workers Compensation Renewal for 2024