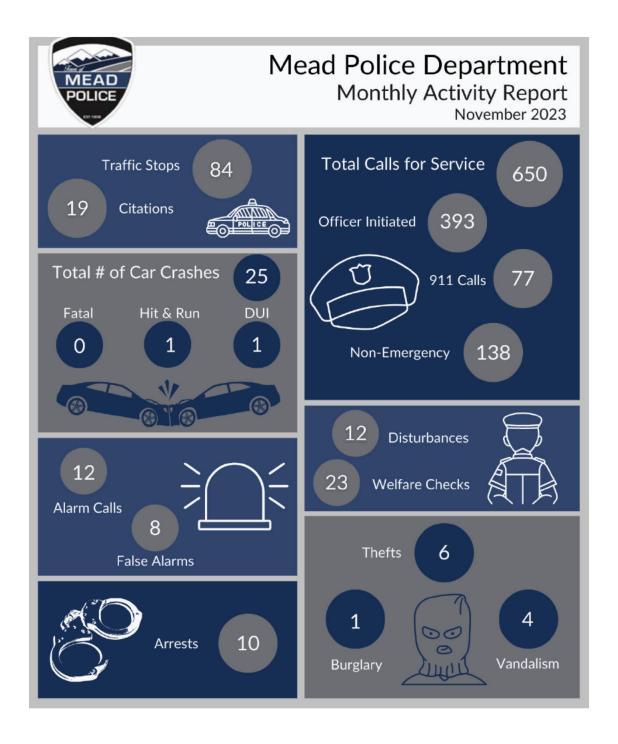

# **Police Department**

- New officers Bustamante and Aguirre are progressing through field training. Bustamante is scheduled to complete training this month.
- The shop renovations are nearing completion and a move of evidence into the shop is expected before the end of the year.
- The November monthly activity report is attached.

Section 5, Item a.

**ARRESTS: 20** 

| <b>Case Number</b> | Arrest Date/Time       | Location    | Charge                               |
|--------------------|------------------------|-------------|--------------------------------------|
|                    |                        | HIGHWAY 66  | 16-19-103 FOJ WANTED BY OTHER AGENCY |
| 23ML00735          | 11/20/2023 07:03:00 PM | / FOSTER    | MISDEMEANOR                          |
|                    |                        |             | 18-18-428(1) DRUG PARAPHERNALIA-     |
| 23ML00728          | 11/17/2023 05:00:00 AM | 441 3RD ST  | POSSESS                              |
|                    |                        | 441 3RD     | 18-6-803.5(1)(A) VIOLATION OF        |
| 23ML00727          | 11/16/2023 08:40:00 PM | STREET      | PROTECTION ORDER-CRIMINAL            |
|                    |                        | MM 245 I 25 | 42-3-202(1)(B) LICENSE PLATE TABS-   |
| 23ML00707          | 11/12/2023 09:33:00 PM | NB          | UNLAWFUL DISPLAY                     |
|                    |                        | MM 245 I 25 | 16-19-103 FOJ WANTED BY OTHER AGENCY |
| 23ML00708          | 11/12/2023 09:33:00 PM | NB          | MISDEMEANOR                          |
|                    |                        | STAGE       |                                      |
| 23ML00706          | 11/12/2023 05:00:00 AM | COACH DR /  | 42-4-1402(1)(2)(A) CARELESS DRIVING  |
|                    |                        |             | 42-4-1301(1)(A) DRIVING UNDER THE    |
| 23ML00700          | 11/07/2023 07:52:00 PM | PACIFIC     | INFLUENCE OF ALCOHOL                 |
|                    |                        |             |                                      |
|                    |                        |             | 10-15-50(c) UNDERAGE POSSESSION-     |
| 23ML00690          | 11/02/2023 02:43:00 PM | WCR 7       | MARIJUANA PARAPHERNALIA              |
|                    |                        | 4301        | 16-19-103 FOJ WANTED BY OTHER AGENCY |
| 23ML00687          | 11/01/2023 11:05:00 PM | HIGHWAY 66  | MISDEMEANOR                          |
|                    |                        | RAILROAD ST | 16-19-103 FOJ WANTED BY OTHER AGENCY |
| 23ML00685          | 11/01/2023 11:15:00 AM | / MAIN ST   | MISDEMEANOR                          |

#### STAFFING:

Sergeants Ellis (Blue Side), Holmen (Red Side), and Officers Cramblet, Hansen, Lima, Palmer, Patton, Rollins, and Synn are working patrol.

Officers Barker and Salazar are assigned to Mead Schools as SROs.

New Officers Bustamante and Aguirre are in field training.

Administrative Technician Madison McCullough and Michelle Rae in Administration, Records, and Evidence.

#### TRAINING:

- Make-up Driving Course (four officers attended)

Officers wither attended the following training in November or will in December.

- Missing Persons
- Crime Against Children
- Interactions with those with disabilities and language barriers
- Officer Safety
- Evidence Collection

#### **NOTABLE CALLS FOR SERVICE:**

```
Suspicious – Railroad St / Main St – 23ML00684 / 23ML00685 – 11/01/2023

Disturbance – Lineback Dr – 23ML00686 – 11/01/2023

Subject with a Warrant – Highway 66 – 23ML00687 – 11/01/2023

Follow up – Red Barn Ave – 23ML00688 – 11/02/2023

Suspicious – WCR 7 – 23ML00689 – 11/02/2023

Drug Related Activity – WCR 7 – 23ML00690 – 11/02/2023

Stolen Vehicle – Eagle Ave – 23ML00691 – 11/03/2023

Traffic Stop – Highway 66 / Interstate 25 Ramp S – 23ML00692 – 11/04/2023

Trespass – Whetstone Way – 23ML00693 – 11/04/2023

Suspicious – Cinnamon Circle – 23ML00694 – 11/05/2023

Burglary In-Progress – Eagle Ave – 23ML00695 – 11/05/2023

Theft – Highway 66 – 23ML00696 – 11/06/2023

Sex Offense – Branding Iron Way – 23ML00697 – 11/06/2023

Traffic Stop – E I25 Frontage Road / Welker Ave – 23ML00698 – 11/06/2023

Hit and Run – MM 46 Hwy 66 – 23ML00699 – 11/07/2023
```

Traffic Complaint – MM 243 I25 NB – 23ML00700 – 11/07/2023

```
Suspicious – 3131-3925 Welker Avenue – 23ML00701 – 11/08/2023
Crash – MM 246 I25 SB – 23ML00702 – 11/08/2023
Sex Offense – Main Street – 23ML00703 – 11/08/2023
Harass – Eagle Ave – 23ML00704 – 11/09/2023
Crash – Stagecoach Drive / Highway 66 – 23ML00706 – 11/11/2023
Traffic Stop – MM 245 I25 NB – 23ML00707 / 23ML00708 – 11/12/2023
Suspicious – Welker Avenue – 23ML00709 – 11/13/2023
Suspicious – Pacific Circle – 23ML00710 – 11/13/2023
Crash – Highway 66 / I25 SB – 23ML00711 – 11/14/2023
Check Wellbeing – Whetstone Way – 23ML00712 – 11/14/2023
Suspicious – Kerry Street – 23ML00714 – 11/15/2023
Drug Related Activity – WCR 7 – 23ML00715 – 11/15/2023
Crash – MM 42 Highway 66 – 23ML00716 - 11/15/2023
Code Violation – WCR 7 – 23ML00717 – 11/15/2023
Assault – Welker Ave – 23ML00723 – 11/15/2023
Crash – I25 Exit 243 Ramp S / Highway 66 – 23ML00719 – 11/15/2023
Assist Other Agency – Holstein Dr – 23ML00720 – 11/15/2023
Vandalism – Bridle Dr – 23ML00721 – 11/16/2023
Vandalism – Bridle Dr – 23ML00722 – 11/16/2023
Theft – Mustang Dr – 23ML00725 – 11/16/2023
Assist Other Agency – 501-547 Main Street – 23ML00724 – 11/16/2023
Crash – Highway 66 / I25 SB – 23ML00726 – 11/16/2023
Restraining Order Violation – 537 Main Street – 23ML00727 – 11/16/2023
Suspicious – 441 3<sup>rd</sup> Street – 23ML00728 – 11/16/2023
Suspicious - 441 3rd Street - 23ML00729 - 11/17/2023
Assault - Welker Ave / 3<sup>rd</sup> Street - 23ML00730 - 11/17/2023
Animal At Large – Beaumont Blvd – 23ML00733 – 11/19/2023
Meet – 6<sup>th</sup> Street – 23ML00732 – 11/19/2023
Traffic Stop - Highway 66 / Foster Ridge Dr - 23ML00734 / 23ML00735 - 11/20/2023
Unwanted Person – I25 SB / WCR 38 – 23ML00736 – 11/21/2023
Request for Supervisor – 537 Main Street – 11/25/2023
Crash – I25 NB / Highway 66 – 23ML00738 – 11/26/2023
Theft – Palmer Ave – 23ML00739 – 11/27/2023
Crash – MM 40 Highway 66 – 23ML00740 – 11/27/2023
```

Follow Up – Pineywoods St – 23ML00741 – 11/28/2023

12

Crash – WCR 3 / Highway 66 – 23ML00742 – 11/29/2023 Assault – Welker Ave – 23ML00743 – 11/30/2023