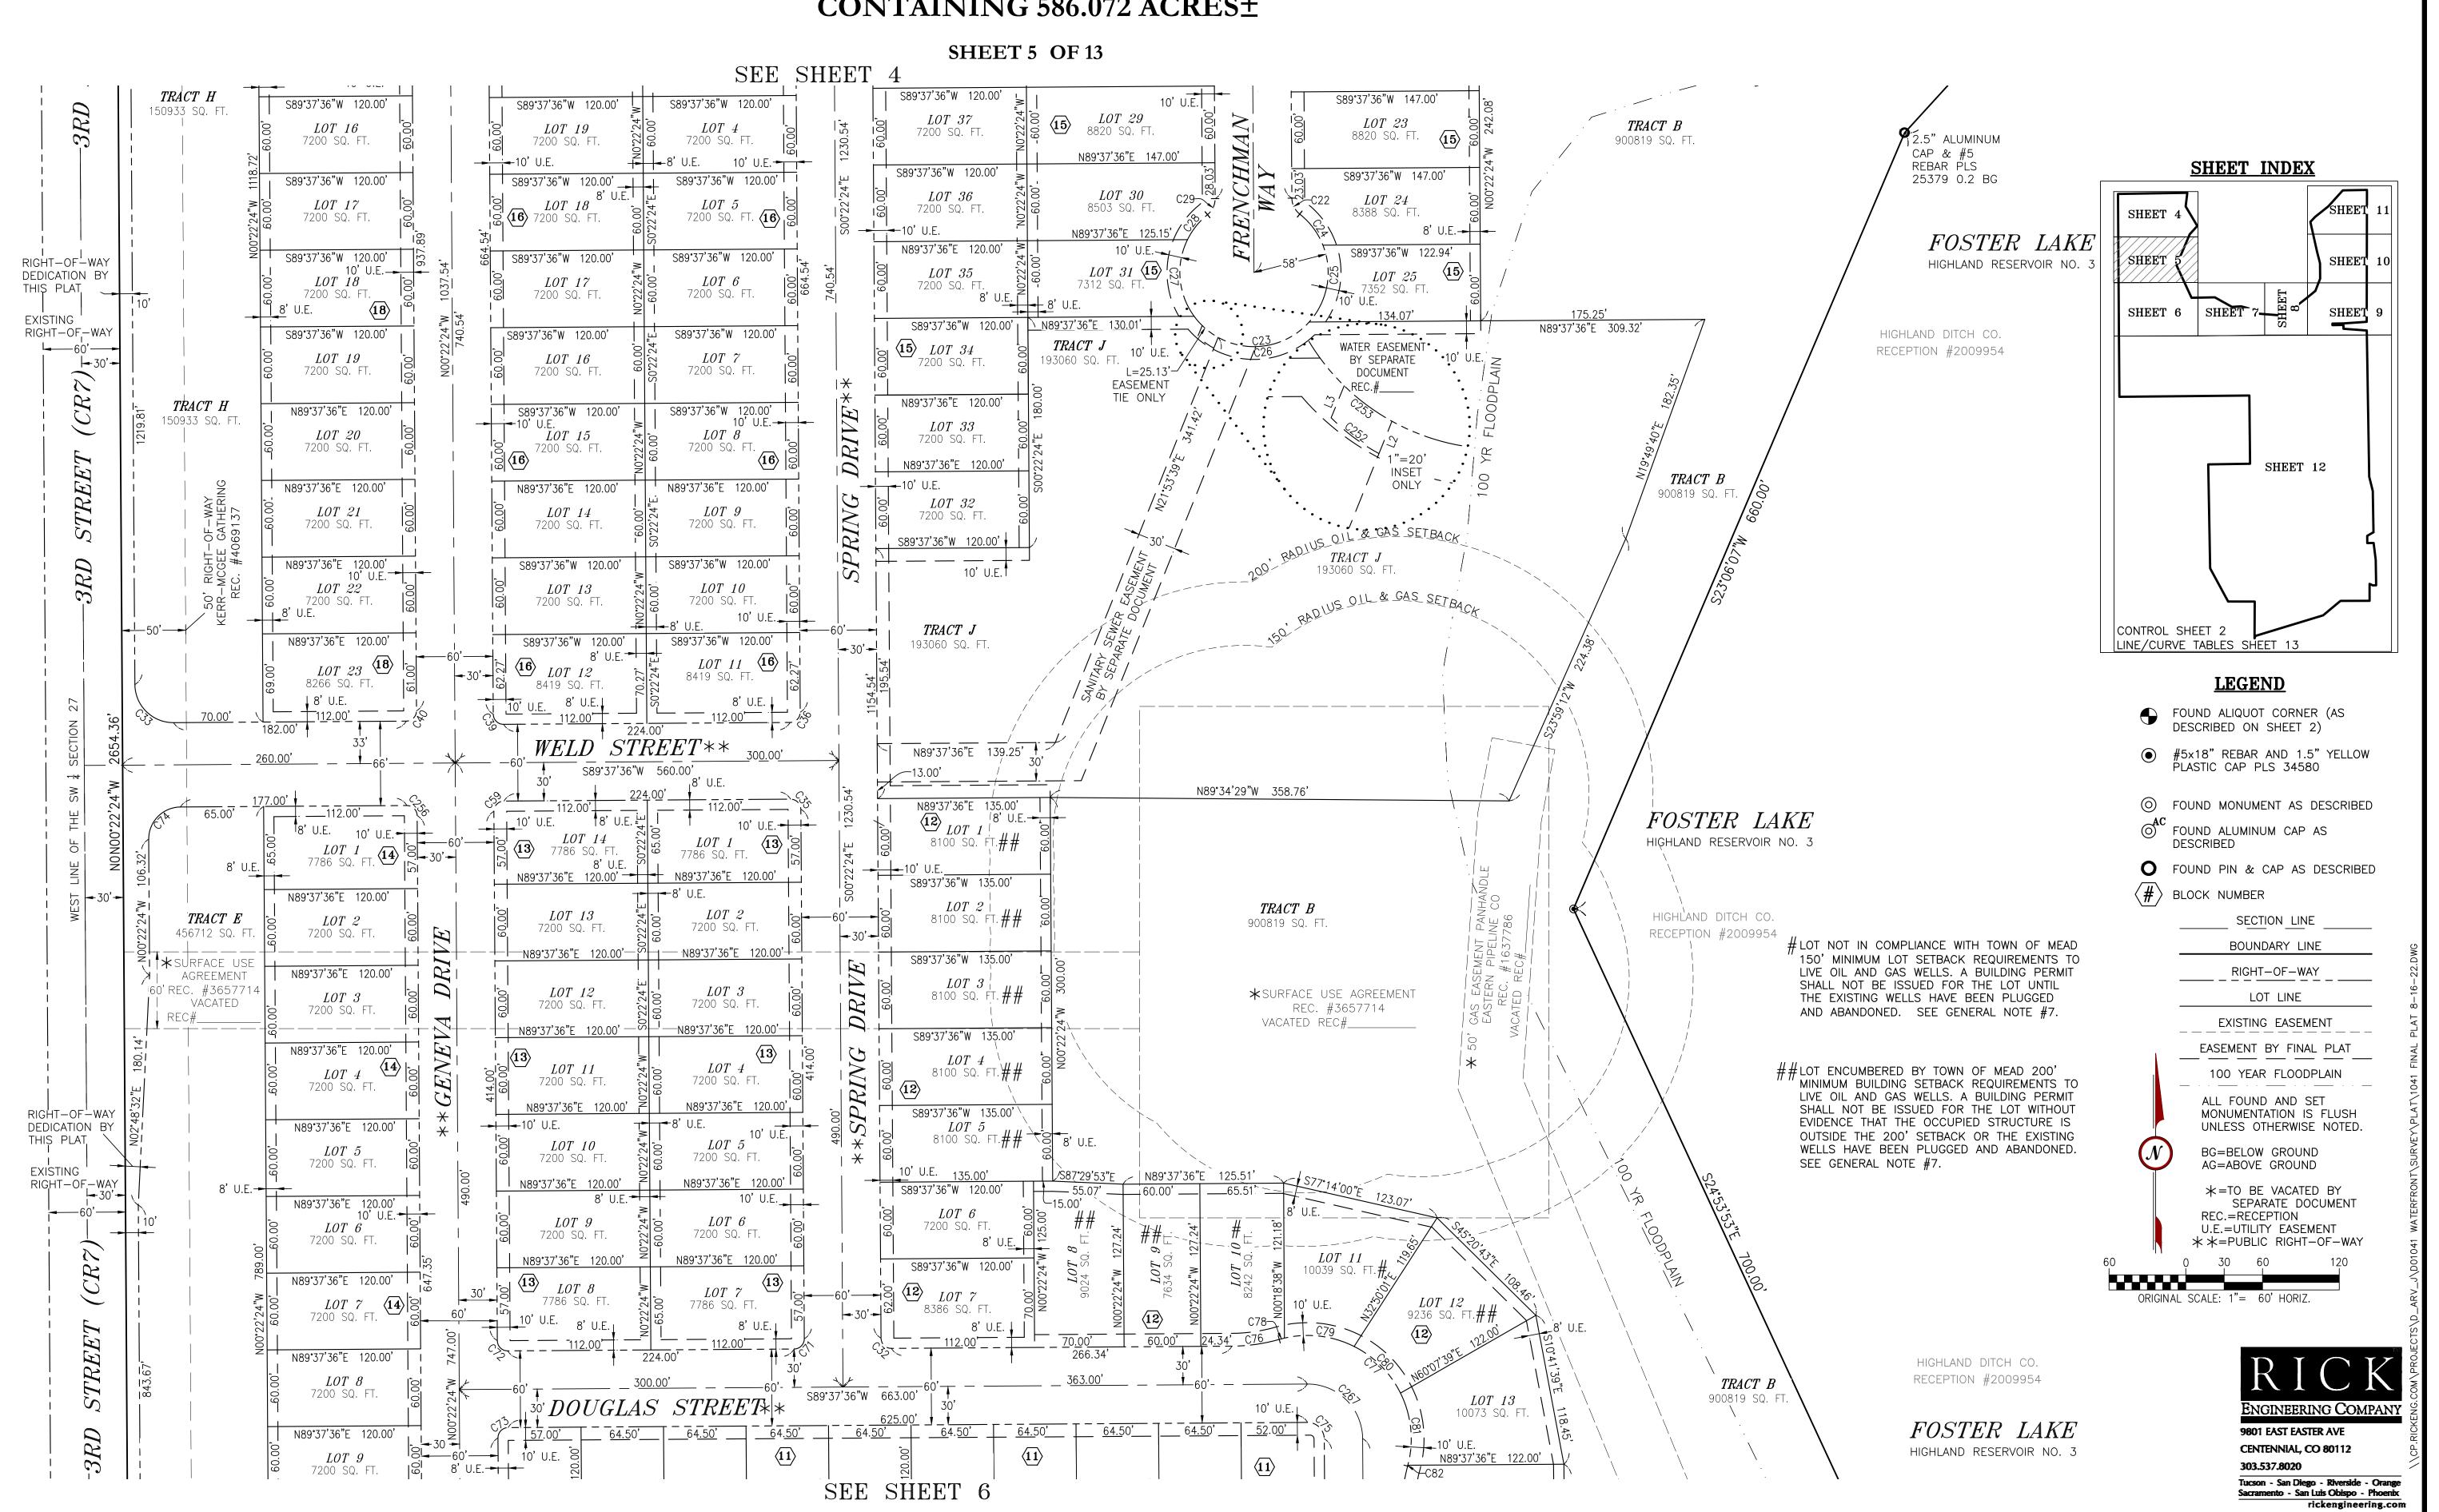

- e. Ordinance No. 1050 An Ordinance of the Town of Mead, Colorado Repealing and Replacing Town Ordinance No. 1015 dated November 1, 2022, in its entirety, and Restating the Conditional Approval of the Waterfront Filing No. 1 Final Plat
- <u>f.</u> Resolution No. 76-R-2023 A Resolution of the Town of Mead, Colorado, Granting Conditional Acceptance of the Remaining Phase 1 Public Improvements for Postle Subdivision, Filing No. 1, Lot 2 (Project Frogger), specifically the On-Site Public Improvements and Phase 1 Off-Site ROW Landscaping Improvements
- g. Pinnacol Workers Compensation Renewal for 2024