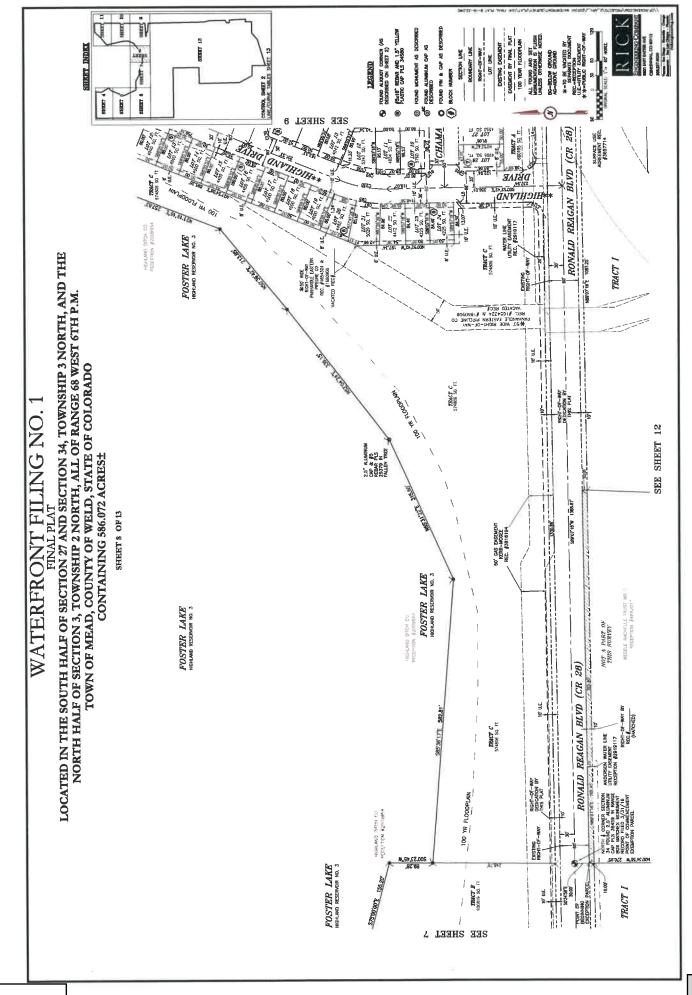

- e. Ordinance No. 1050 An Ordinance of the Town of Mead, Colorado Repealing and Replacing Town Ordinance No. 1015 dated November 1, 2022, in its entirety, and Restating the Conditional Approval of the Waterfront Filing No. 1 Final Plat
- <u>f.</u> Resolution No. 76-R-2023 A Resolution of the Town of Mead, Colorado, Granting Conditional Acceptance of the Remaining Phase 1 Public Improvements for Postle Subdivision, Filing No. 1, Lot 2 (Project Frogger), specifically the On-Site Public Improvements and Phase 1 Off-Site ROW Landscaping Improvements
- g. Pinnacol Workers Compensation Renewal for 2024