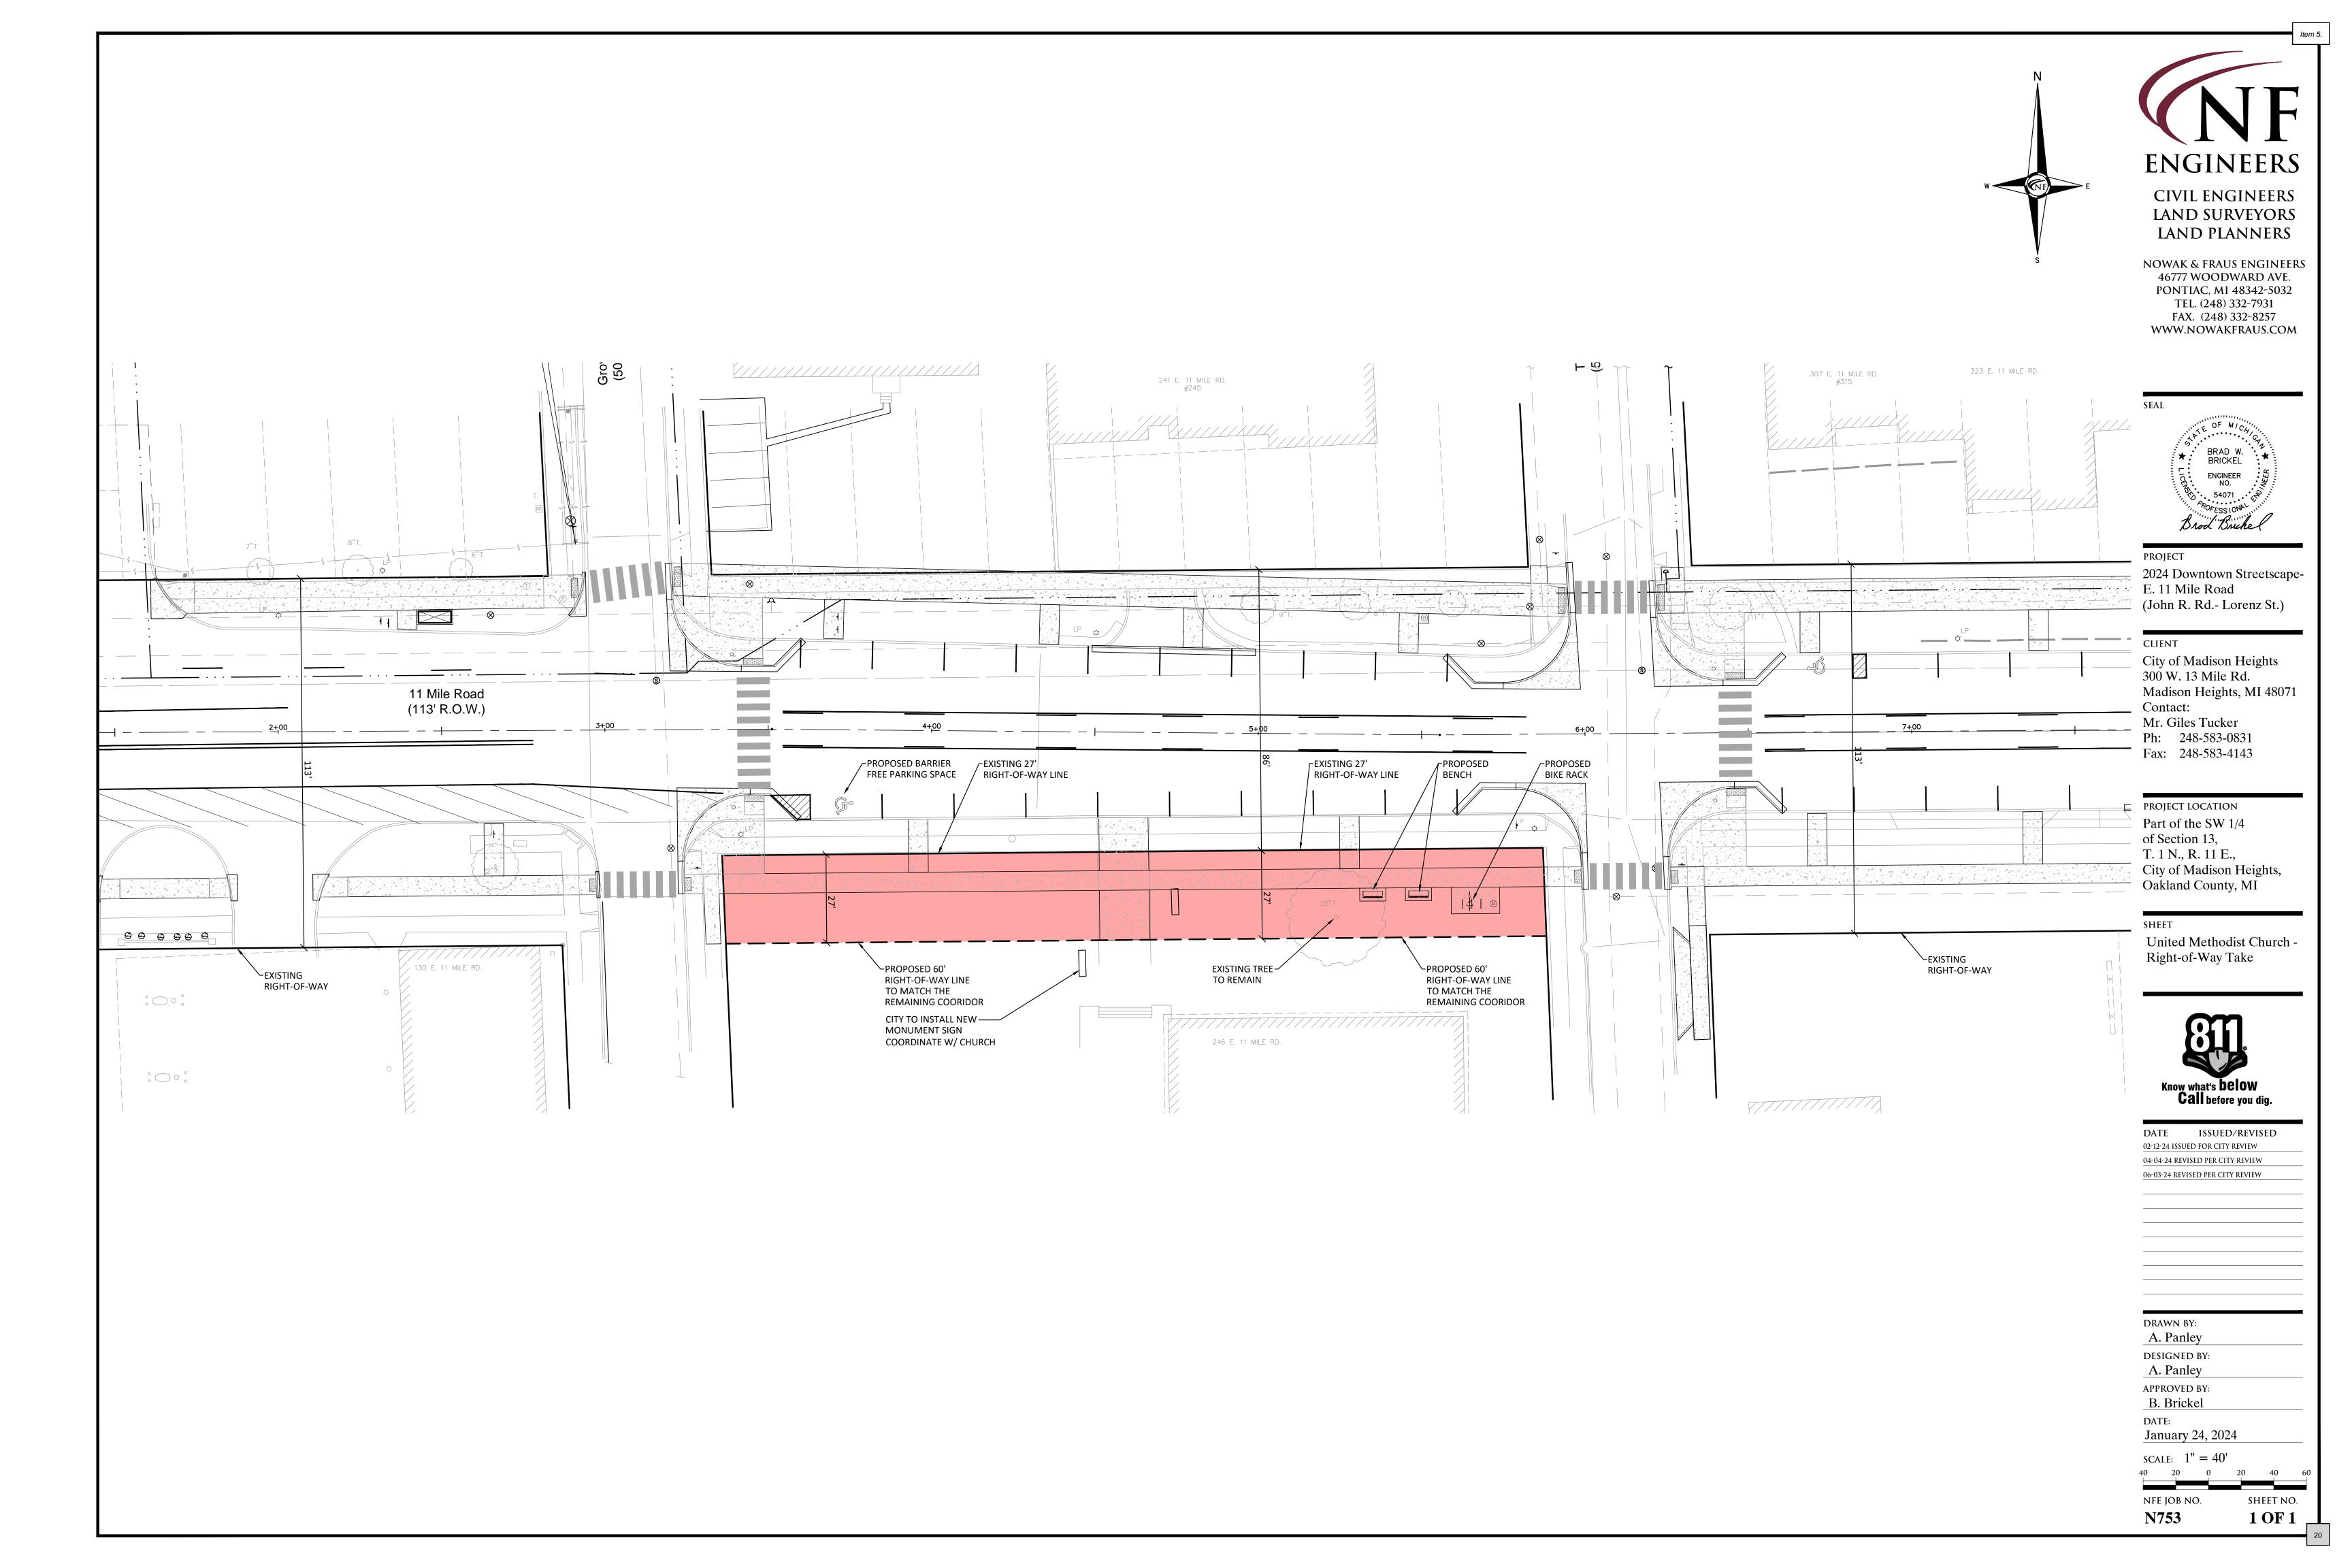

# Main Street Oakland County Placemaking Grant Award

On July 18th the Oakland County staff informed the city the Board of Commissioners approved our Placemaking Grant application for a total grant request of \$313,981.50. On August 12th City

Council approved the 3-lane configuration of the project 6-1 and authorized the City Manager to sign an interlocal agreement on behalf of the City accepting a grant of \$313,981.50. This new grant will be reflected in the DDA budget revenue and expense line items.

The next step is to conduct boundary surveys for the area and develop complete engineering plans. This step is especially important because we will know for sure how much, if any, property will need to be acquired from private property owners to allow for the on-street parking and new sidewalk. Our desired timelines is to issue an RFP for the project over the winter and begin construction after Madsion Schools last day of classes.