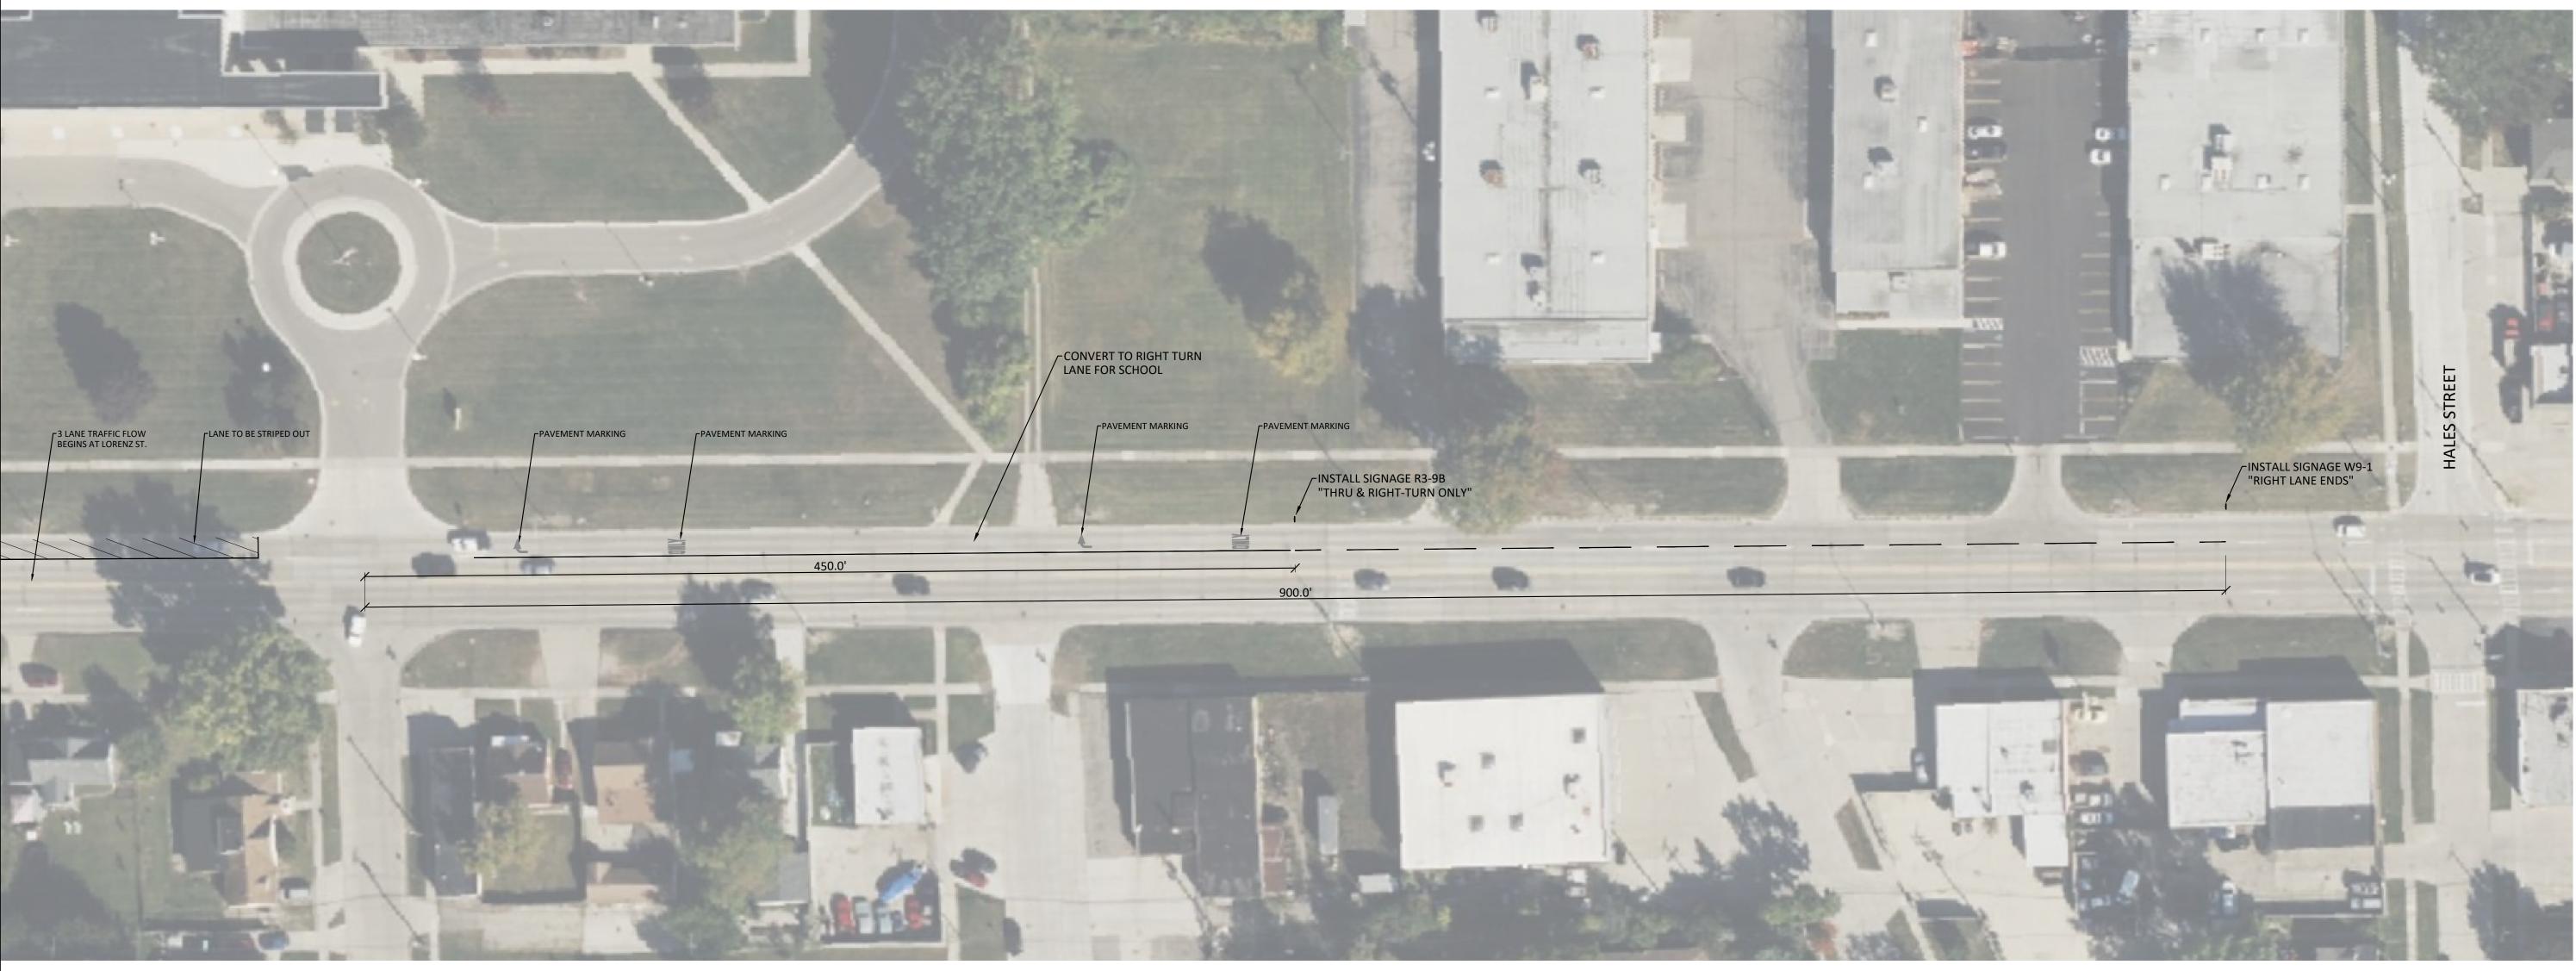

# Main Street Oakland County Placemaking Grant Award

On July 18th the Oakland County staff informed the city the Board of Commissioners approved our Placemaking Grant application for a total grant request of \$313,981.50. On August 12th City

Council approved the 3-lane configuration of the project 6-1 and authorized the City Manager to sign an interlocal agreement on behalf of the City accepting a grant of \$313,981.50. This new grant will be reflected in the DDA budget revenue and expense line items.

The next step is to conduct boundary surveys for the area and develop complete engineering plans. This step is especially important because we will know for sure how much, if any, property will need to be acquired from private property owners to allow for the on-street parking and new sidewalk. Our desired timelines is to issue an RFP for the project over the winter and begin construction after Madsion Schools last day of classes.