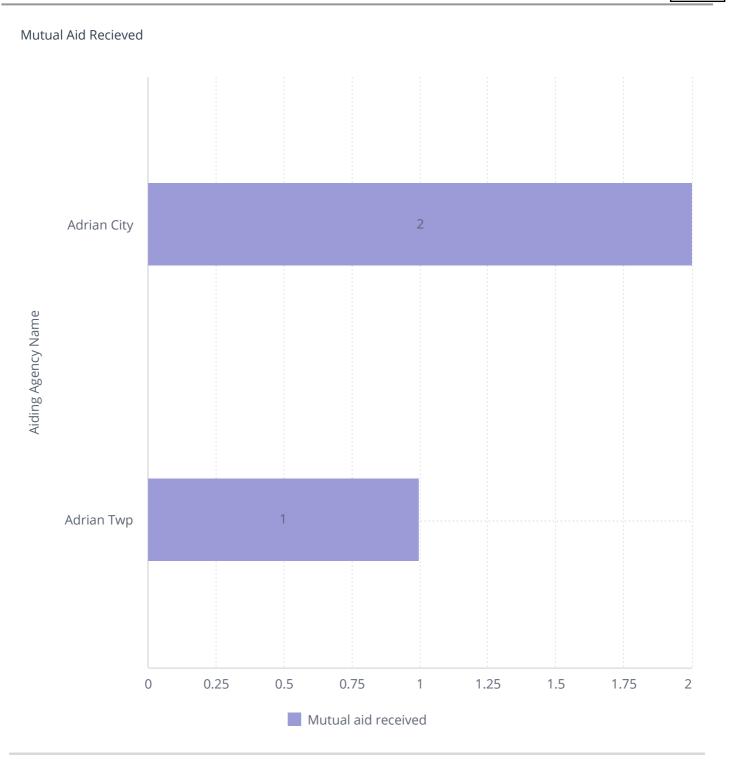

## Mutual Aid

| Aid Given Or Received | Incident Type                                    | Incident Count |
|-----------------------|--------------------------------------------------|----------------|
| Automatic aid given   | Ambulance Assist                                 | 1              |
|                       | Engine Assist                                    | 4              |
|                       | Full Assist                                      | 1              |
|                       | Smoke scare, odor of smoke                       | 1              |
|                       | Tower Assist                                     | 1              |
| Mutual aid given      | Ambulance Assist                                 | 1              |
|                       | Manpower Assist                                  | 1              |
| Mutual aid received   | Dispatched and Cancelled- Unavailable            | 1              |
|                       | EMS call, excluding vehicle accident with injury | 1              |
|                       | Motor vehicle accident with injuries             | 1              |