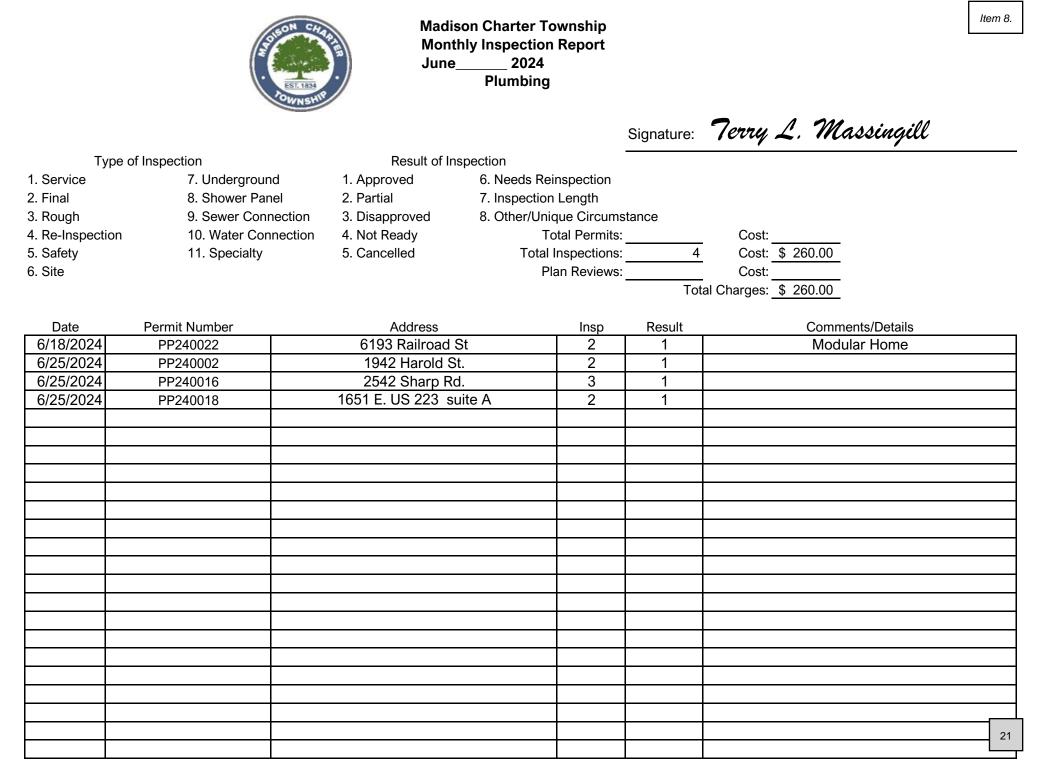

## Monthly Building Inspector Report For the Month of June, 2024

| 32         | Inspections Completed              |
|------------|------------------------------------|
| 3          | Plan Reviews Finalized             |
| 3          | Plan Reviews in Progress           |
|            | Amount of Fees Collected           |
| \$2,515.80 | Adrian Twp Payment for Inspections |
| 26         | Adrian Twp Number of Inspections   |
|            |                                    |