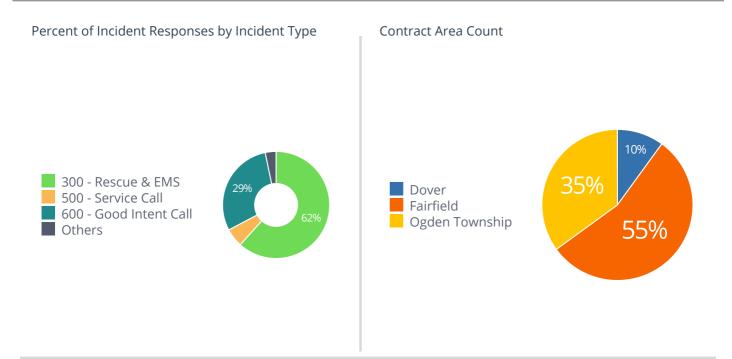

## Incident Type

| Incident Type                                    | Incident Count |
|--------------------------------------------------|----------------|
| BLS Transfer                                     | 7              |
| Citizen Assist                                   | 8              |
| EMS call, excluding vehicle accident with injury | 65             |
| Madison transport for BLS agency                 | 2              |
| Medical Alarm                                    | 2              |
| Motor vehicle accident with injuries             | 6              |
| Motor vehicle accident with no injuries.         | 1              |
| Paramedic Assessment- BLS agency                 | 16             |
| Paramedic transport- BLS agency                  | 25             |