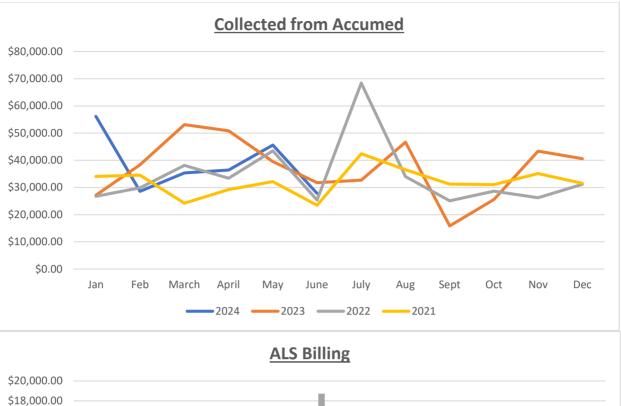

| <u>Amount</u> | Revenue                   | Month       | YTD                   |
|---------------|---------------------------|-------------|-----------------------|
| \$16,850.88   | Billed for Ambulance/Fire | \$22,218.19 | \$473,721.60          |
| \$120.01      | Collected from Accumed    | \$27,827.50 | \$229 <i>,</i> 969.64 |
| \$383.97      | Billed to BLS Agency      | \$15,650.00 | \$75,600.00           |
| \$0.00        | EMS Training Billed       |             |                       |
| \$17,354.86   | TOTAL                     | \$65,695.69 | \$779,291.24          |