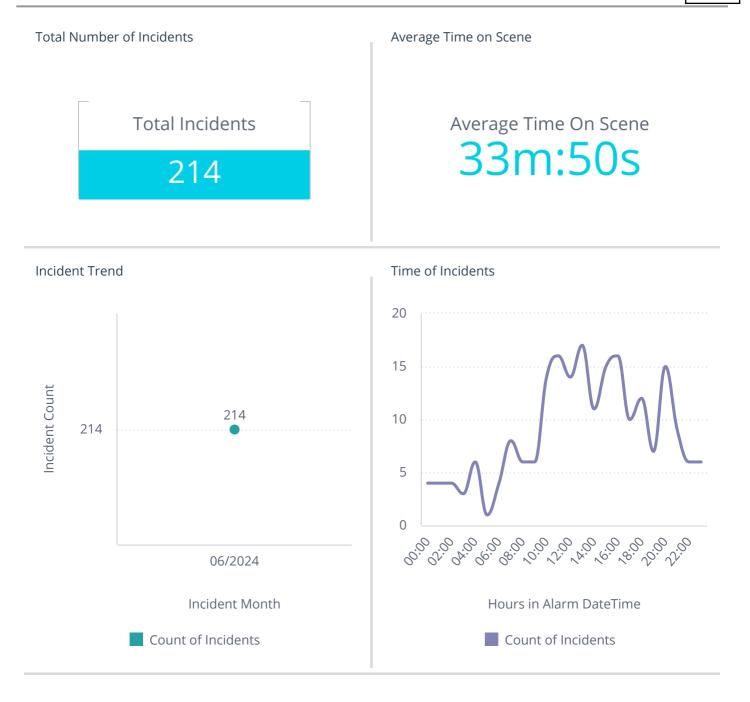

## Calls By Unit

| Unit Name | Percentage of Calls $\overline{4\overline{z}}$ | AVG Time on Scene |
|-----------|------------------------------------------------|-------------------|
| E88       | 44.12%                                         | 30m:09s           |
| M6        | 43.14%                                         | 37m:23s           |
| M7        | 11.27%                                         | 47m:52s           |
| E3        | 6.37%                                          | 32m:05s           |
| Echo 1    | 2.45%                                          | 18m:24s           |
| B9        | 1.96%                                          | 08m:45s           |
| M4        | 1.96%                                          | 72m:00s           |
| T5        | 1.47%                                          | 54m:00s           |
| U6        | 1.47%                                          | 48m:40s           |
| B8        | 0.98%                                          | 10m:00s           |
| E2        | 0.49%                                          |                   |