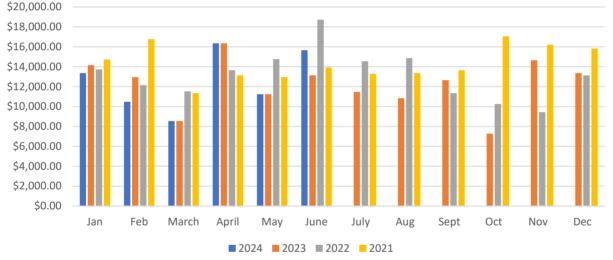

| <u>Amount</u> | Revenue                   | Month       | YTD                   |
|---------------|---------------------------|-------------|-----------------------|
| \$16,850.88   | Billed for Ambulance/Fire | \$22,218.19 | \$473,721.60          |
| \$120.01      | Collected from Accumed    | \$27,827.50 | \$229 <i>,</i> 969.64 |
| \$383.97      | Billed to BLS Agency      | \$15,650.00 | \$75,600.00           |
| \$0.00        | EMS Training Billed       |             |                       |
| \$17,354.86   | TOTAL                     | \$65,695.69 | \$779,291.24          |