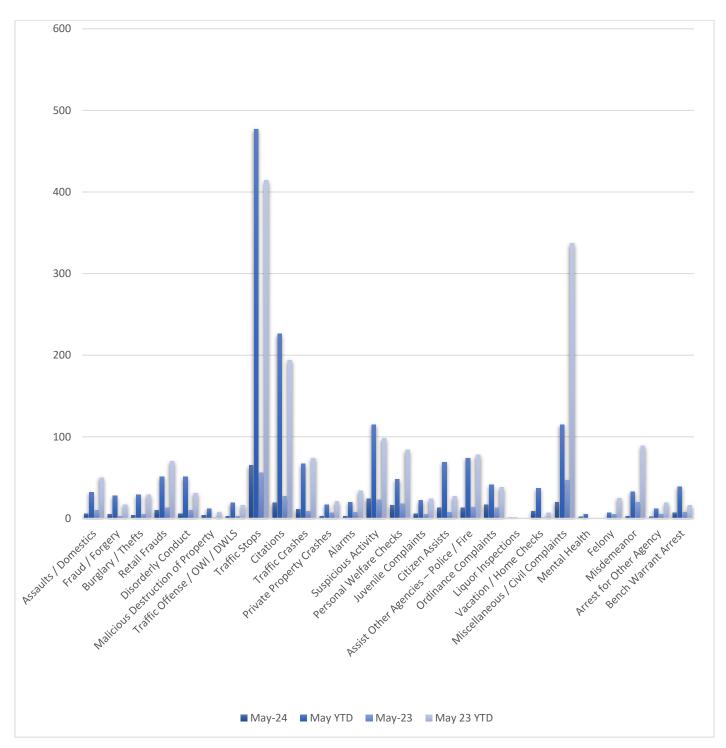

## **Madison Police Department Call for Service Statistics** Month: June 2024

| Police Calls for Service          | June 2024  | YTD  | June 2023 | YTD       |
|-----------------------------------|------------|------|-----------|-----------|
| Total Calls for Service           | 241        | 1330 | 236       | 1347      |
|                                   |            |      |           |           |
| Criminal Incidents                | June. 2024 | 2024 | Feb. 2023 | Feb. 2023 |
| Assaults / Domestics              | 6          | 32   | 10        | 50        |
| Fraud / Forgery                   | 5          | 28   | 3         | 17        |
| Burglary / Thefts                 | 4          | 29   | 5         | 29        |
| Retail Frauds                     | 10         | 51   | 13        | 70        |
| Disorderly Conduct                | 6          | 51   | 10        | 31        |
| Malicious Destruction of Property | 4          | 12   | 1         | 8         |
| Traffic Offense / OWI / DWLS      | 3          | 19   | 3         | 16        |
| Total Incidents:                  | 38         | 222  | 45        | 224       |

| Non-Criminal Incidents                | June. 2024 | YTD  | June 2023 | YTD  |
|---------------------------------------|------------|------|-----------|------|
| Traffic Stops                         | 65         | 477  | 56        | 414  |
| Citations                             | 19         | 226  | 27        | 194  |
| Traffic Crashes                       | 11         | 67   | 9         | 74   |
| Private Property Crashes              | 3          | 17   | 7         | 21   |
| Alarms                                | 3          | 20   | 8         | 34   |
| Suspicious Activity                   | 24         | 115  | 23        | 98   |
| Personal Welfare Checks               | 16         | 48   | 18        | 84   |
| Juvenile Complaints                   | 6          | 22   | 5         | 24   |
| Citizen Assists                       | 13         | 69   | 8         | 27   |
| Assist Other Agencies – Police / Fire | 13         | 74   | 14        | 78   |
| Ordinance Complaints                  | 17         | 41   | 13        | 38   |
| Liquor Inspections                    | 1          | 1    | 0         | 0    |
| Property Checks                       | 9          | 37   | 1         | 7    |
| Miscellaneous / Civil Complaints      | 20         | 115  | 47        | 337  |
| Mental Health                         | 2          | 5    |           |      |
| Total Non-Criminal Incidents:         | 222        | 1334 | 218       | 1123 |

| Arrests                 | June 2024 | YTD | June 2023 | YTD |
|-------------------------|-----------|-----|-----------|-----|
| Felony                  | 0         | 7   | 5         | 25  |
| Misdemeanor             | 3         | 33  | 20        | 89  |
| Arrest for Other Agency | 2         | 12  | 5         | 19  |
| Bench Warrant Arrest    | 7         | 39  | 8         | 16  |
| Total Arrests:          | 12        | 91  | 32        | 152 |