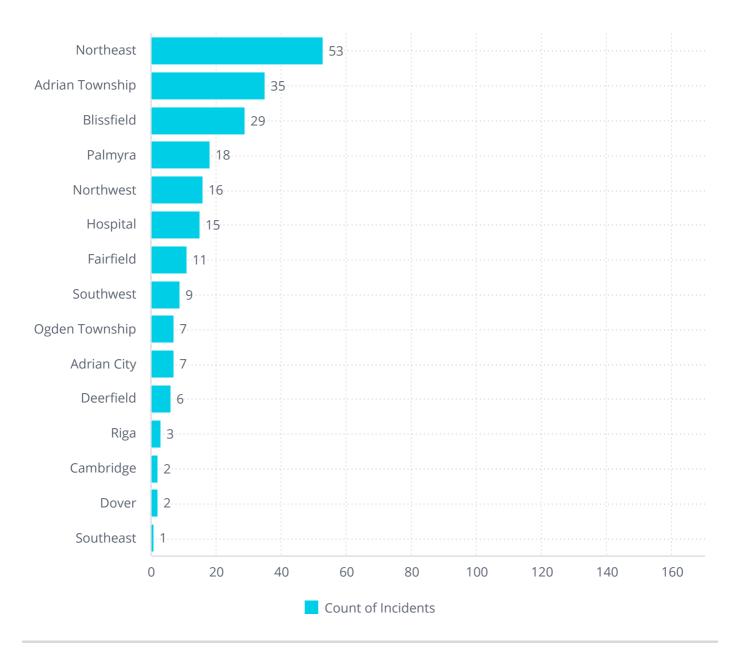

## Incident Type

| Incident Type                                    | Incident Count |
|--------------------------------------------------|----------------|
| BLS Transfer                                     | 7              |
| Citizen Assist                                   | 8              |
| EMS call, excluding vehicle accident with injury | 65             |
| Madison transport for BLS agency                 | 2              |
| Medical Alarm                                    | 2              |
| Motor vehicle accident with injuries             | 6              |
| Motor vehicle accident with no injuries.         | 1              |
| Paramedic Assessment- BLS agency                 | 16             |
| Paramedic transport- BLS agency                  | 25             |

Item 4.



## Count of Incidents by District



4/5

ltem 4.

## Mutual Aid

| Aid Given Or Received | Incident Type                                    | Incident Count |
|-----------------------|--------------------------------------------------|----------------|
| Automatic aid given   | Ambulance Assist                                 | 1              |
|                       | Engine Assist                                    | 4              |
|                       | Full Assist                                      | 1              |
|                       | Smoke scare, odor of smoke                       | 1              |
|                       | Tower Assist                                     | 1              |
| Mutual aid given      | Ambulance Assist