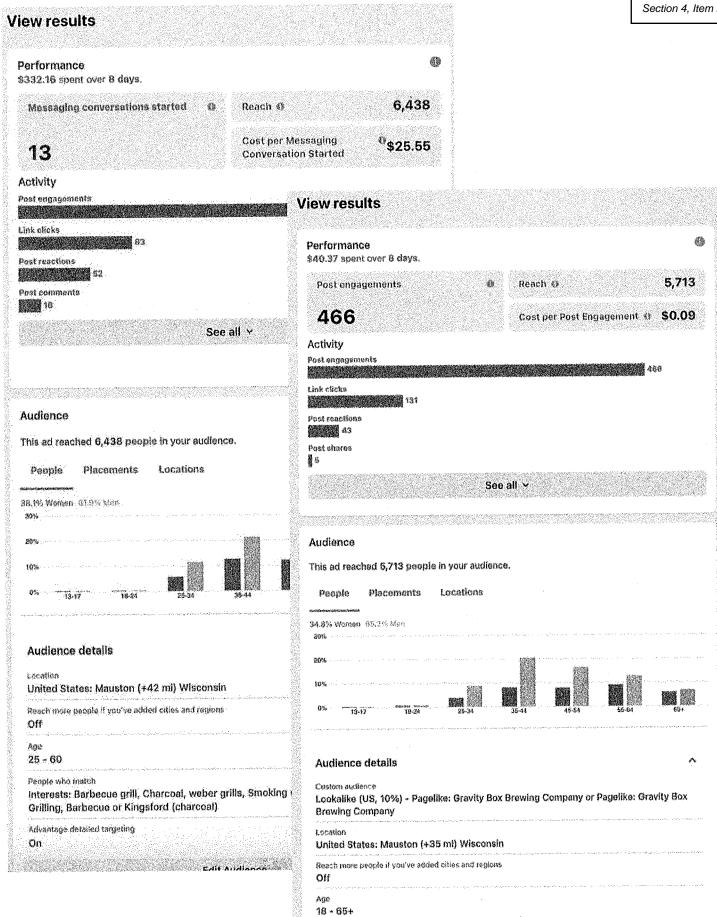

# **2<sup>nd</sup> Annual OKTOBER FEST AD SUMMARY**

# AD CAMPAIGN PREVIEW

4.8.3

### Ad preview

**Oravity Box Brewing Company** September 19 at 11:00 AM - Published by Brandon Wikman 62 63 🏘 🐲 2nd Annual BBQ & Oktoberfestil 🐲 🦡

Where: Riverside Park, Mauston, WI When: October 5th, 2024

What: BBQ Competition w/ Pork Ribs + Chicken!

Join us for Live Music, Local Breweries, Yard Games, Mobile Axe Throwing, Local Food Trucks and Morel Attend for Free.

1 For More Details & Competition Entries, PM Page or Sign Up Here: https://forms.gle/ted7ULKA44YU1Rnz8

**Gravity Box Brewing Company** Brewery

0

é,

**Gravity Box Brewing Company** September 19 at 11:36 AM - Published by Brandon Wikman

Ad preview

K COMPETITORS WANTED! Where: Riverside Park, Mauston, WI When: October 5th, 2024

What: BBQ Competition w/ Pork Ribs + Chickeni

For More Details & Competition Entries, PM Page or Sign Up Here: https://forms.gle/ted7ULKA44YU1Rnz8

non-sanctioned backyard BBQ competition with Pork Ribs and Chickent \$100 entry fee to compete in the BBQ competition with 100% payout (1st-3rd & Peoples Choice). Proceeds to benefit local non-profit organizations.