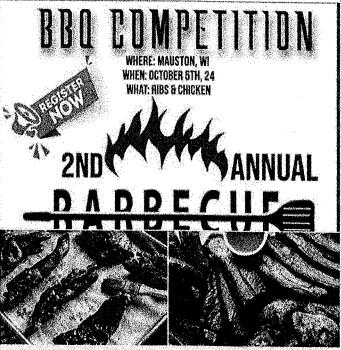

### Ad preview

**Oravity Box Brewing Company** September 19 at 11:00 AM - Published by Brandon Wikman 62 63 🏘 🐲 2nd Annual BBQ & Oktoberfestil 🐲 🦡

Where: Riverside Park, Mauston, WI When: October 5th, 2024

What: BBQ Competition w/ Pork Ribs + Chicken!

Join us for Live Music, Local Breweries, Yard Games, Mobile Axe Throwing, Local Food Trucks and Morel Attend for Free.

1 For More Details & Competition Entries, PM Page or Sign Up Here: https://forms.gle/ted7ULKA44YU1Rnz8

**Gravity Box Brewing Company** Brewery

0

é,

**Gravity Box Brewing Company** September 19 at 11:36 AM - Published by Brandon Wikman

Ad preview

K COMPETITORS WANTED! Where: Riverside Park, Mauston, WI When: October 5th, 2024

What: BBQ Competition w/ Pork Ribs + Chickeni

For More Details & Competition Entries, PM Page or Sign Up Here: https://forms.gle/ted7ULKA44YU1Rnz8

non-sanctioned backyard BBQ competition with Pork Ribs and Chickent \$100 entry fee to compete in the BBQ competition with 100% payout (1st-3rd & Peoples Choice). Proceeds to benefit local non-profit organizations.