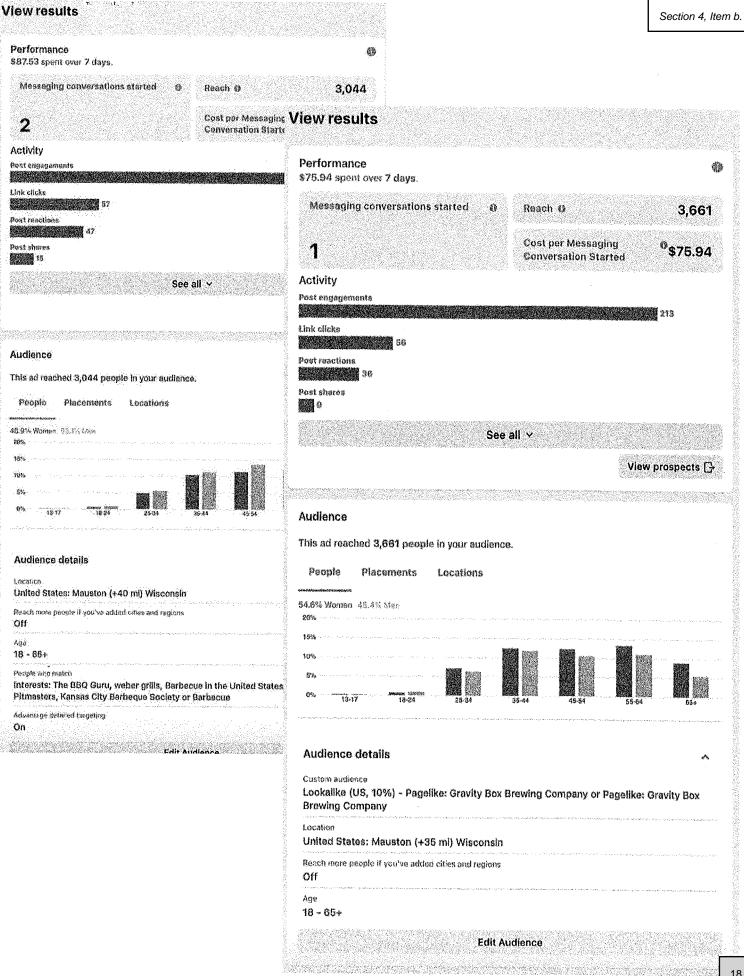

# **2<sup>nd</sup> Annual OKTOBER FEST AD SUMMARY**

# AD CAMPAIGN PREVIEW

4.8.3

### Ad preview

**Oravity Box Brewing Company** September 19 at 11:00 AM - Published by Brandon Wikman 62 63 🏘 🐲 2nd Annual BBQ & Oktoberfestil 🐲 🦡

Where: Riverside Park, Mauston, WI When: October 5th, 2024

What: BBQ Competition w/ Pork Ribs + Chicken!

Join us for Live Music, Local Breweries, Yard Games, Mobile Axe Throwing, Local Food Trucks and Morel Attend for Free.

1 For More Details & Competition Entries, PM Page or Sign Up Here: https://forms.gle/ted7ULKA44YU1Rnz8

**Gravity Box Brewing Company** Brewery

0

é,

**Gravity Box Brewing Company** September 19 at 11:36 AM - Published by Brandon Wikman

Ad preview

K COMPETITORS WANTED! Where: Riverside Park, Mauston, WI When: October 5th, 2024

What: BBQ Competition w/ Pork Ribs + Chickeni

For More Details & Competition Entries, PM Page or Sign Up Here: https://forms.gle/ted7ULKA44YU1Rnz8

non-sanctioned backyard BBQ competition with Pork Ribs and Chickent \$100 entry fee to compete in the BBQ competition with 100% payout (1st-3rd & Peoples Choice). Proceeds to benefit local non-profit organizations.