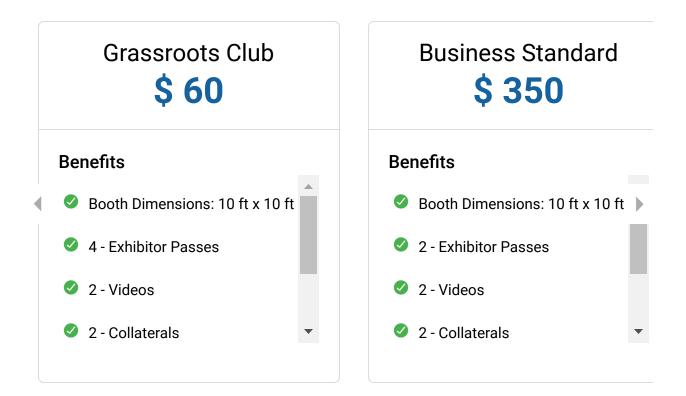

# **Exhibitor Categories**

Exhibitor categories and their benefits will be displayed here

**BECOME AN EXHIBITOR** 

The following insurance requirements must be met by all **<u>non-club</u>** vendors to participate in the event, ensuring proper liability coverage and compliance with the venue's regulations.

Terms of Use | Privacy Policy Copyright 2024 NOHVIS Group Inc. Section 5, Item b.

Section 5, Item b.

HOME AGENDA TICKETS VENUE EXHIBIT Section 5, Item b.

| TRAIL BUILDER | TRAILHEAD    | TRAILBLAZER                 | DEALERSHIP                     | WEEKEND                                                           |
|---------------|--------------|-----------------------------|--------------------------------|-------------------------------------------------------------------|
| \$8,000.00    | \$5,000.00   | \$3,000.00                  | \$750.00                       | \$350                                                             |
| -             | 1            | -                           | 1                              | -                                                                 |
| -             | 1            |                             | 1                              | -                                                                 |
|               | 1            | -                           | 1                              | Available at a                                                    |
| -             | 1            | -                           | Θ                              | e                                                                 |
| -             | Θ            | Θ                           | Θ                              | e                                                                 |
| If requested  | If requested | If requested                | If requested                   | -                                                                 |
| -             | 1            | Θ                           | Θ                              | e                                                                 |
| -             | Θ            | Θ                           | Θ                              | E                                                                 |
|               | \$8,000.00   | \$8,000.00       \$5,000.00 | \$8,000.00\$5,000.00\$3,000.00 | \$8,000.00         \$5,000.00         \$3,000.00         \$750.00 |