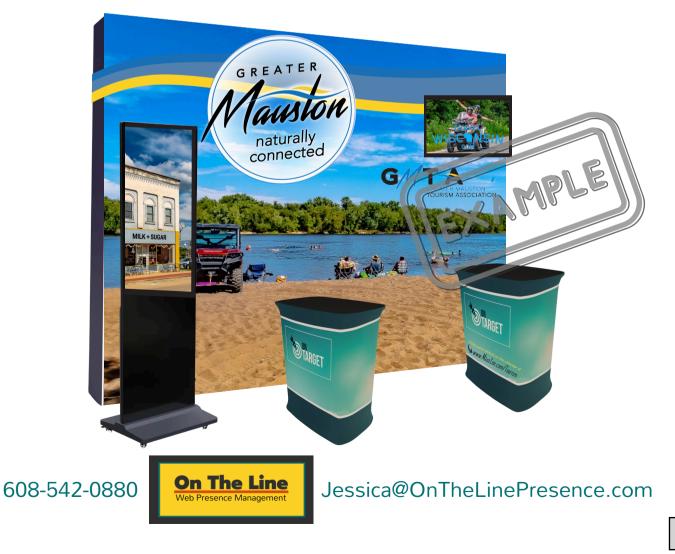

# Exhibit Booth

\$24,433

- Standard 10'x10' Exhibit Space at Let's Ride Expo \$350
  - Booth Dimensions: 10 ft x 10 ft
  - 2 Exhibitor Passes
  - 2 Videos
  - 2 Collaterals
  - Lead Capture
  - 1 Power
  - General Liability Insurance & Workmans Comp if needed) supplied by the City of Mauston
- Booth structure \$3706
  - Standard trade show display with a monitor bracket
  - Includes full graphic background
  - Two rectangular counters
  - Two lights
  - Wheeled storage case
  - Estimated shipping cost
- Monitor & Technology to show Discover Wisconsin ATV Video \$489
- Giveaways for expo
  - Flyers/brochures \$500
    - Designed for the show
    - Printed locally
  - Logo items \$6850
    - Pens 5000@\$.27
    - Buff/Gators 1000@\$2.05
    - Phone Lanyards 1000 @\$2.89
    - Branded cooler filled with local items to raffle off in exchange for email address
- Digital Sign \$1948
  - With internal memory for showcasing and reinforcing existing ads and calendar items
- Project Management \$13,930
  - Managing purchases
  - Design of booth, graphics, digital media, and handouts
  - Travel, set up, staff exhibit, teardown