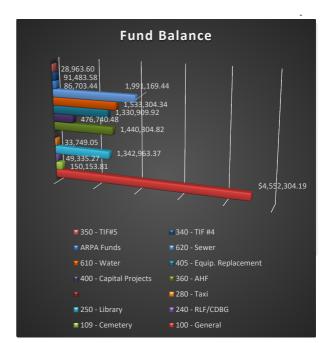

#### CASH BALANCE BY FUNDS

| 100 - General            | \$<br>4,552,304.19  |
|--------------------------|---------------------|
| 109 - Cemetery           | 150,153.81          |
| 240 - RLF/CDBG           | 49,335.27           |
| 250 - Library            | 1,342,963.37        |
| 280 - Taxi               | 33,749.05           |
|                          |                     |
| 340 - TIF #4             | 91,483.58           |
| 350 - TIF#5              | 28,963.60           |
| 360 - AHF                | 1,440,304.82        |
| 400 - Capital Projects   | 476,740.48          |
| 405 - Equip. Replacement | 1,330,909.92        |
| ARPA Funds               | 86,703.44           |
| 610 - Water              | 1,533,304.34        |
| 620 - Sewer              | 1,991,169.44        |
|                          |                     |
| TOTAL BALANCE BY FUND    | \$<br>13,108,085.31 |