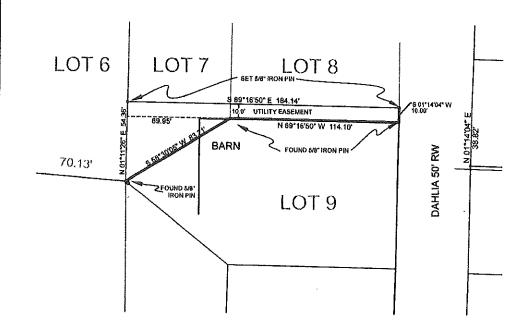

# **ORDINANCES & RESOLUTIONS**

| ,,,,,,,,,,,,,,,,,,,,,,,,,,,,,,,,,,,,,,, | 020 d N20020 No.No                                                                                                                                                                                                                                                                                               |
|-----------------------------------------|------------------------------------------------------------------------------------------------------------------------------------------------------------------------------------------------------------------------------------------------------------------------------------------------------------------|
| <u>10.</u>                              | Discussion and possible action to approve Resolution No. 2022, a Resolution of the City of Mangum, Oklahoma, Adopting the annual budget for the City of Mangum, Oklahoma, for the Fiscal Year 2023.                                                                                                              |
| <u>11.</u>                              | Discussion and possible action to approve Resolution No. 2022, A Resolution of the City of Mangum, Oklahoma amending the Fiscal Year 2022 Annual Budget for monies received from Compsource Mutual for favorable claims history during the most recent policy term for Workers Comp in the amount of \$8,766.55. |
| <u>12.</u>                              | Discussion and possible action to approve Resolution No. 2022, a Resolution of the City of Mangum, Oklahoma amending the Fiscal Year 2022 Annual Budget for the Municipal Pool Fund. Allocating additional funds for Operations and Maintenance of the Municipal Pool.                                           |
| <u>13.</u>                              | Discussion and Possible action to approve Resolution No. 2022 a Resolution of the City of Mangum, Oklahoma amending the Fiscal Year 2022 Annual Budget for the MUA Capital Improvement Fund for monies received from FEMA from Winter Storm DR 4587 PW 96 and 97 in the amount of \$71,115.68.                   |
| <u>14.</u>                              | Discussion and possible action to approve Resolution No. 2022, A Resolution of the City of Mangum, Oklahoma vacating a utility easement across property located within the RANCHERIA ESTATES FIRST ADDITION, City of Mangum, Greer County, State of Oklahoma.                                                    |
| <u>15.</u>                              | Discussion and possible action to approve Resolution No. 2022, A Resolution of the City of Mangum, Oklahoma accepting a permanent utility easement across property located within the RANCHERIA ESTATES FIRST ADDITION, City of Mangum, Greer County, State of Oklahoma.                                         |
| <u>16.</u>                              | Discussion and possible action to approve Resolution No. 2022, A Resolution of the City of Mangum, Oklahoma accepting a permanent utility easement across property located within the RANCHERIA ESTATES FIRST ADDITION, City of Mangum, Greer County, State of Oklahoma.                                         |
| <u>17.</u>                              | Discussion and possible action to approve Resolution No. 2022, A Resolution of the City of Mangum, Oklahoma accepting a permanent utility easement across property located within the RANCHERIA ESTATES FIRST ADDITION, City of Mangum, Greer County, State of Oklahoma.                                         |