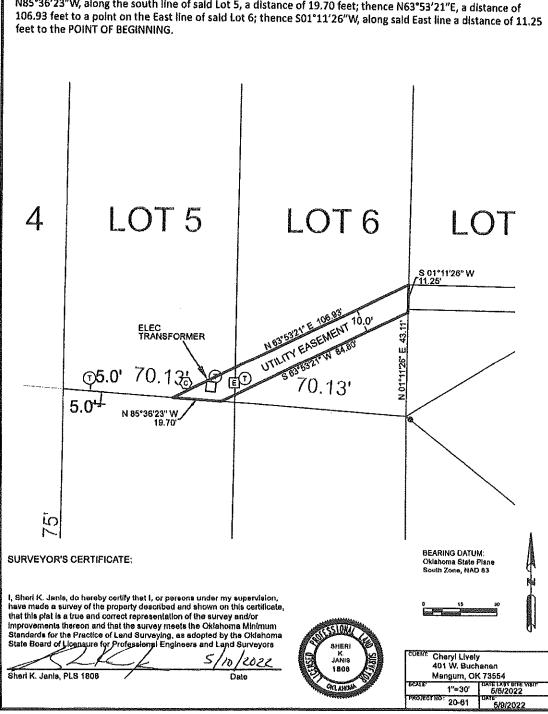

# **ORDINANCES & RESOLUTIONS**

| ,,,,,,,,,,,,,,,,,,,,,,,,,,,,,,,,,,,,,,, | 020 d N20020 No.No                                                                                                                                                                                                                                                                                               |
|-----------------------------------------|------------------------------------------------------------------------------------------------------------------------------------------------------------------------------------------------------------------------------------------------------------------------------------------------------------------|
| <u>10.</u>                              | Discussion and possible action to approve Resolution No. 2022, a Resolution of the City of Mangum, Oklahoma, Adopting the annual budget for the City of Mangum, Oklahoma, for the Fiscal Year 2023.                                                                                                              |
| <u>11.</u>                              | Discussion and possible action to approve Resolution No. 2022, A Resolution of the City of Mangum, Oklahoma amending the Fiscal Year 2022 Annual Budget for monies received from Compsource Mutual for favorable claims history during the most recent policy term for Workers Comp in the amount of \$8,766.55. |
| <u>12.</u>                              | Discussion and possible action to approve Resolution No. 2022, a Resolution of the City of Mangum, Oklahoma amending the Fiscal Year 2022 Annual Budget for the Municipal Pool Fund. Allocating additional funds for Operations and Maintenance of the Municipal Pool.                                           |
| <u>13.</u>                              | Discussion and Possible action to approve Resolution No. 2022 a Resolution of the City of Mangum, Oklahoma amending the Fiscal Year 2022 Annual Budget for the MUA Capital Improvement Fund for monies received from FEMA from Winter Storm DR 4587 PW 96 and 97 in the amount of \$71,115.68.                   |
| <u>14.</u>                              | Discussion and possible action to approve Resolution No. 2022, A Resolution of the City of Mangum, Oklahoma vacating a utility easement across property located within the RANCHERIA ESTATES FIRST ADDITION, City of Mangum, Greer County, State of Oklahoma.                                                    |
| <u>15.</u>                              | Discussion and possible action to approve Resolution No. 2022, A Resolution of the City of Mangum, Oklahoma accepting a permanent utility easement across property located within the RANCHERIA ESTATES FIRST ADDITION, City of Mangum, Greer County, State of Oklahoma.                                         |
| <u>16.</u>                              | Discussion and possible action to approve Resolution No. 2022, A Resolution of the City of Mangum, Oklahoma accepting a permanent utility easement across property located within the RANCHERIA ESTATES FIRST ADDITION, City of Mangum, Greer County, State of Oklahoma.                                         |
| <u>17.</u>                              | Discussion and possible action to approve Resolution No. 2022, A Resolution of the City of Mangum, Oklahoma accepting a permanent utility easement across property located within the RANCHERIA ESTATES FIRST ADDITION, City of Mangum, Greer County, State of Oklahoma.                                         |