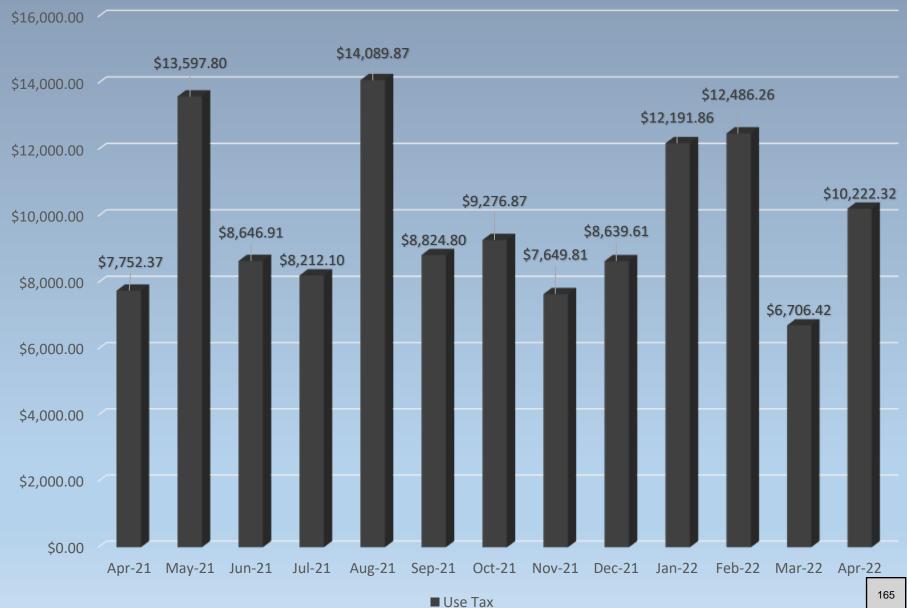

#### **REPORTS**

7. Financial Report for March 2022 by the City Manager.

Dave Andren gave his Financial report as follows.

Sales tax is up by 67.89% from last month and up by 91.07% from the same month last year. The Use Tax is down by 46.29% from last month and down by 19.67% from the same month last year. Other revenues are up by 11.91% from last month and down by 51.09% from the same month last year. Transfers-in from MUA are the same as last month and up by 4.82% from the same month last year. Overall revenues are \$207,443.41, which is up by 17.93% from last month and down by 0.83% from same month last year. Expenditures are \$155,170.43 which is up by 8.87% from last month and down by 13.99% from the same month last year. Leaving the fund balance for the month at a positive \$52,272.98.