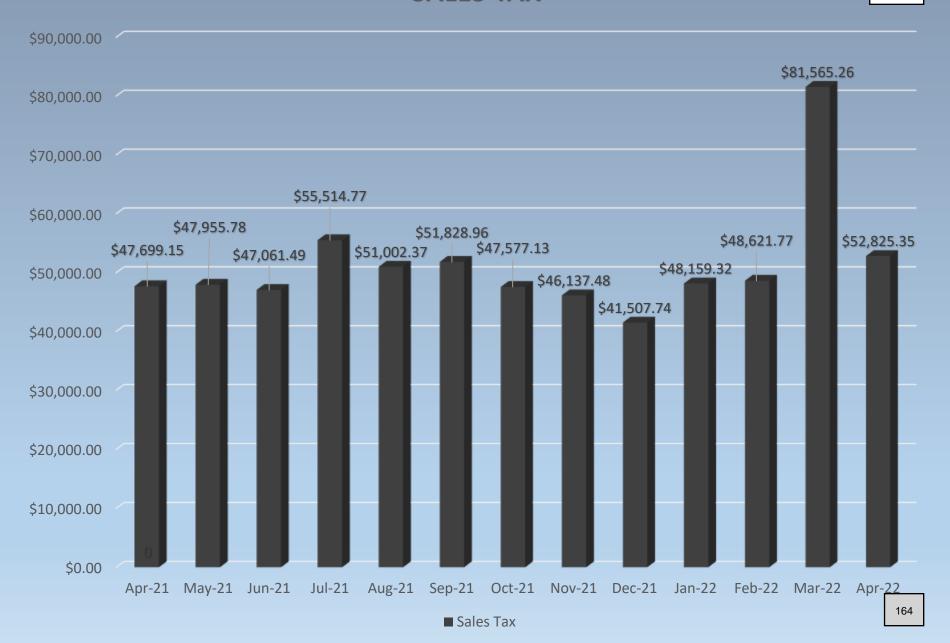

#### **REPORTS**

7. Financial Report for March 2022 by the City Manager.

Dave Andren gave his Financial report as follows.

Sales tax is up by 67.89% from last month and up by 91.07% from the same month last year. The Use Tax is down by 46.29% from last month and down by 19.67% from the same month last year. Other revenues are up by 11.91% from last month and down by 51.09% from the same month last year. Transfers-in from MUA are the same as last month and up by 4.82% from the same month last year. Overall revenues are \$207,443.41, which is up by 17.93% from last month and down by 0.83% from same month last year. Expenditures are \$155,170.43 which is up by 8.87% from last month and down by 13.99% from the same month last year. Leaving the fund balance for the month at a positive \$52,272.98.