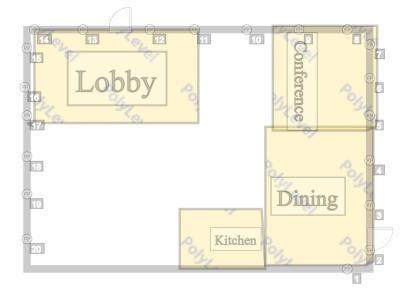

#### CITY OF MANGUM FINANCIAL STATEMENT (UNAUDITED) AS OF: FEBRUARY 28TH, 2022

PAGE: 43

66.67% OF YEAR COMPLETED

Item 5.

| 05  | -REVOLVING | loan | FUND |  |
|-----|------------|------|------|--|
| RES | TENDES     |      |      |  |