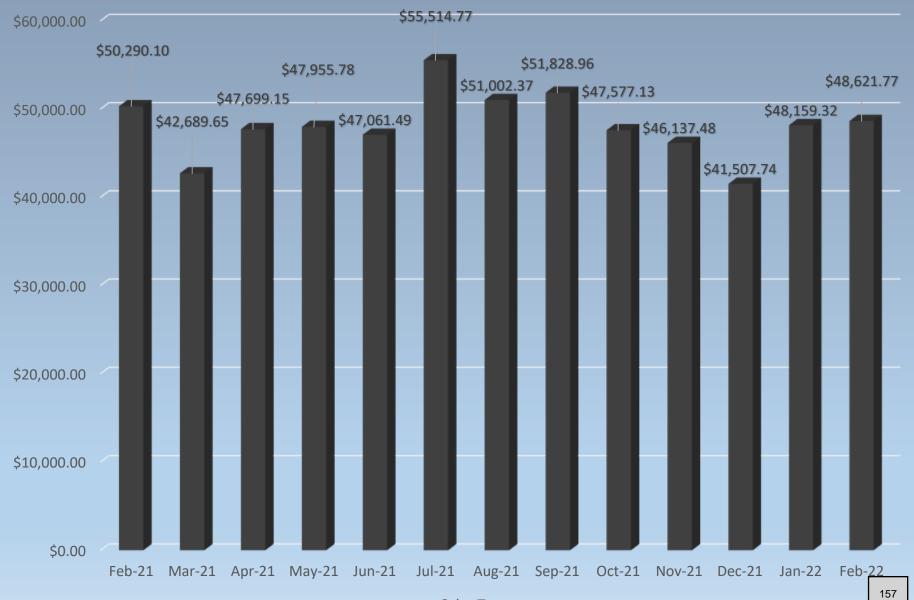

#### REPORTS

6. Financial Report by the City Manager

Mayor Scott said Dave is unavailable tonight so she went over his report and asked if there was any questions. No questions were asked.

Sales tax is \$48159.32 which is up by 16.02% from last month and up by 3.85% from the same month last year. The Use Tax is \$12,191.86 which is up by 41.12% from last month and up by 20.43% from the same month last year. Other revenues are \$21,908.46 which is down by 50.39% from last month and down by 20.06% from the same month last year. Transfers-in from MUA are the same as last month and up by 4.82% from the same month last year. Overall revenues are \$160.670.48, which is down by 6.972% from last month and up by 1.24% from same month last year. Expenditures are \$213,353.21 which is up by 29.27% from last month and up by 46.41% from the same month last year. Leaving the fund balance for the month at a negative \$52,682.73.