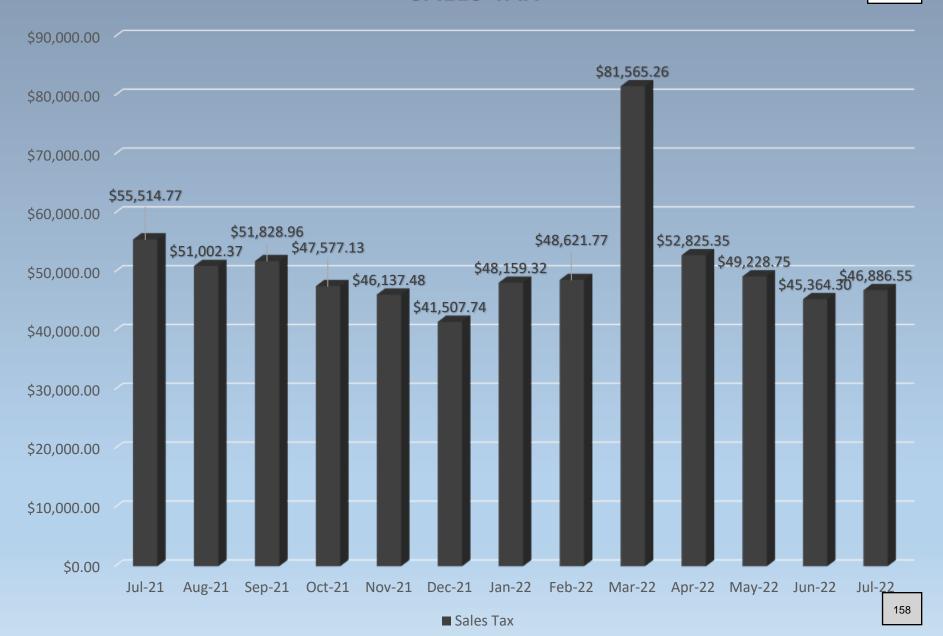

#### **REPORTS**

6. Financial Report by the Interim City Manager Butch Clark.

Butch Clark went over his report and stated it is as presented in attached report.

Sales tax was \$45,634.30 which is down by 7.85% from last month and down by 89,607.99% from the same month last year. The Use Tax was \$9,298.49 which is down by 18.45% from last month and down by 16.15% from the same month last year. Other revenues are \$32,952.96 which is down by 24.67% from last month and up by 27.49% from the same month last year. Transfers in from MUA are the same as last month and up by 4.82% from the same month last year. Overall revenues are \$166,026.57, which is down by 9.17% from last month and up by 7.10% from the same month last year. Expenditures are \$371,488.46 which is up 129.11% from last month and up by 9.72% from the same month last year. Leaving the fund balance for the month a negative \$205,461.89.