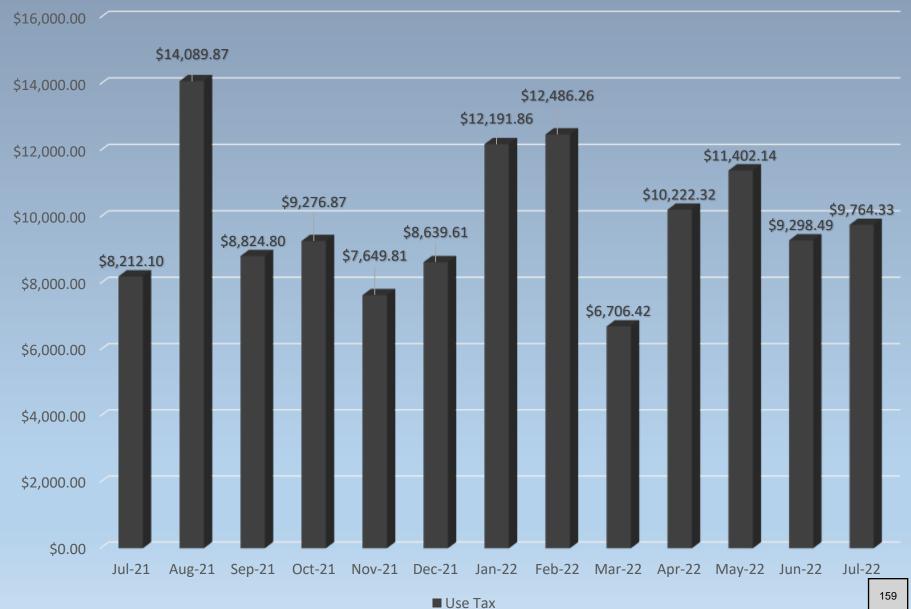

#### **REPORTS**

6. Financial Report by the Interim City Manager Butch Clark.

Butch Clark went over his report and stated it is as presented in attached report.

Sales tax was \$45,634.30 which is down by 7.85% from last month and down by 89,607.99% from the same month last year. The Use Tax was \$9,298.49 which is down by 18.45% from last month and down by 16.15% from the same month last year. Other revenues are \$32,952.96 which is down by 24.67% from last month and up by 27.49% from the same month last year. Transfers in from MUA are the same as last month and up by 4.82% from the same month last year. Overall revenues are \$166,026.57, which is down by 9.17% from last month and up by 7.10% from the same month last year. Expenditures are \$371,488.46 which is up 129.11% from last month and up by 9.72% from the same month last year. Leaving the fund balance for the month a negative \$205,461.89.