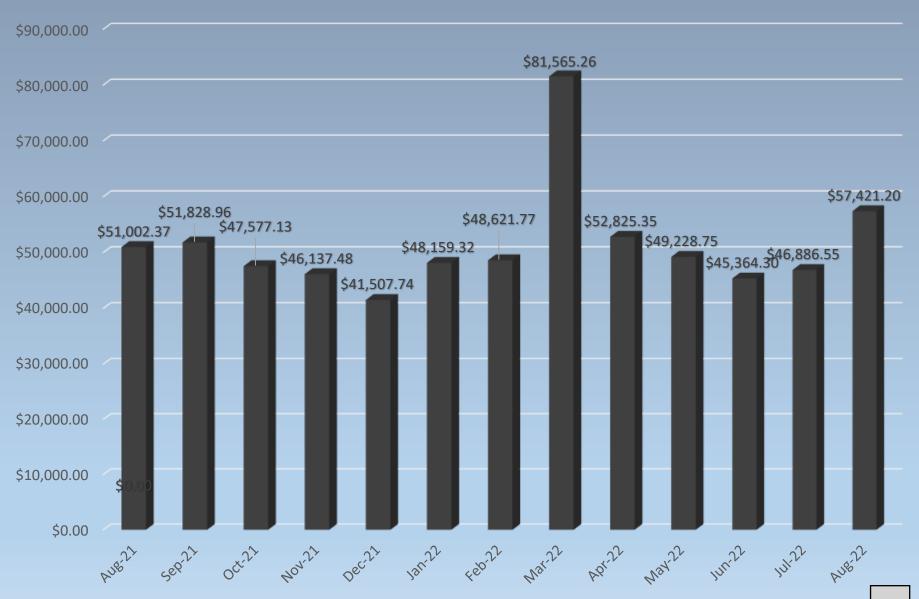

#### **REPORTS**

7. Financial Report by Interim City Manager for July 2022.

Interim City Manager talked about work comp audit not being in fiscal year budget otherwise as presented.

Sales tax was \$46,886.55 which is up by 3.36% from last month and down by 15.54% from the same month last year. The Use Tax was \$9,764.33which is up by 5.01% from last month and up by13.23% from the same month last year. Other revenues are \$27,963.58 which is down by 24.67% from last month and down by 7.749% from the same month last year. Transfers in from MUA are the same as last month and up by 0.00% from the same month last year. Overall revenues are \$169,213.64, which is down by 1.92% from last month and down by 6.65% from the same month last year. Expenditures are \$230,778.64% which is down 37.88% from last month and up by 86.64% from the same month last year. Leaving the fund balance for the month a negative \$61,565.00.