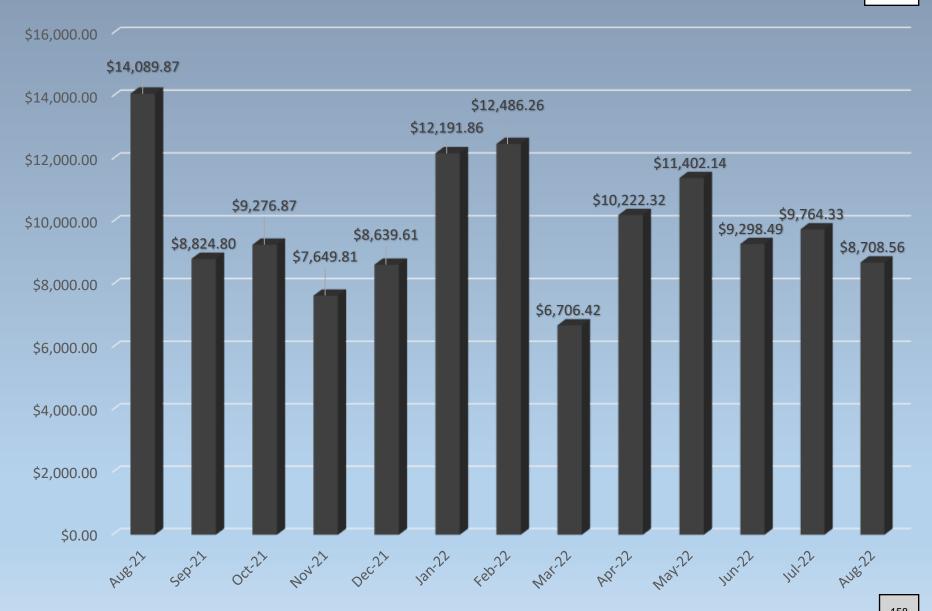

#### **REPORTS**

7. Financial Report by Interim City Manager for July 2022.

Interim City Manager talked about work comp audit not being in fiscal year budget otherwise as presented.

Sales tax was \$46,886.55 which is up by 3.36% from last month and down by 15.54% from the same month last year. The Use Tax was \$9,764.33which is up by 5.01% from last month and up by13.23% from the same month last year. Other revenues are \$27,963.58 which is down by 24.67% from last month and down by 7.749% from the same month last year. Transfers in from MUA are the same as last month and up by 0.00% from the same month last year. Overall revenues are \$169,213.64, which is down by 1.92% from last month and down by 6.65% from the same month last year. Expenditures are \$230,778.64% which is down 37.88% from last month and up by 86.64% from the same month last year. Leaving the fund balance for the month a negative \$61,565.00.