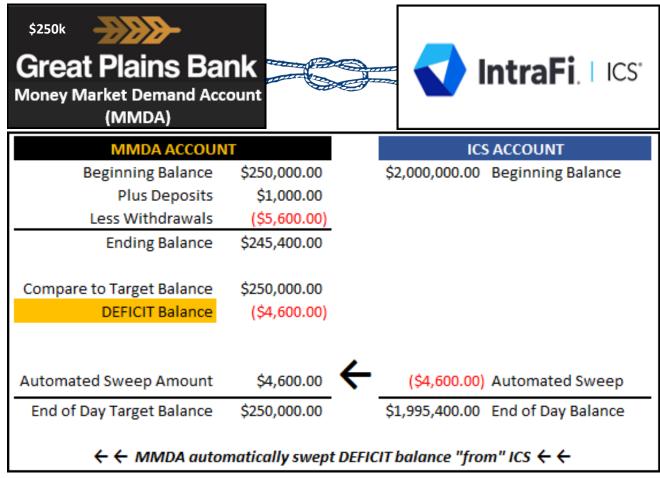

IntraFi ICS Account Sweep Services
Through Great Plains Bank

## **Example #2 – Deficit Balance:**

\$250,000 Target Balance