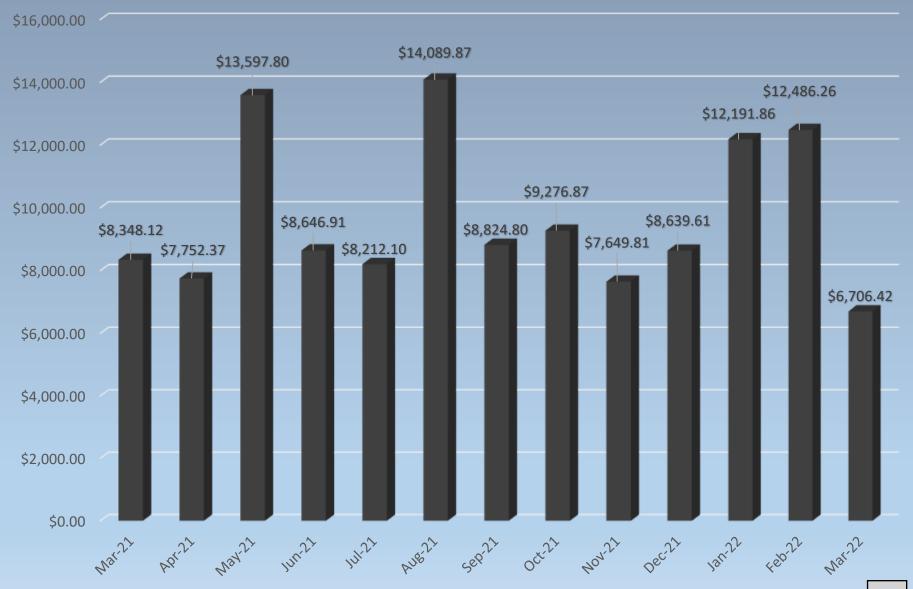

#### REPORTS

7. Financial Report by City Manager.

Dave gave his report as follows:

Sales tax is \$48,583.42 which is up by .88% from last month and down by 3.39% from the same month last year. The Use Tax is \$12,1486.26 which is up by 2.41% from last month and down by 1.13% from the same month last year. Other revenues are \$36,423.91 which is up by 66.25% from last month and up by 19.12% from the same month last year. Transfers-in from MUA are the same as last month and up by 4.82% from the same month last year. Overall revenues are \$175,904.43, is up 9.48% from last month and up by 4.52% from same month last year. Expenditures are \$142,526.79 which is down by 33.20% from last month and up by 17.29% from the same month last year. Leaving the fund balance for the month at a positive \$33,377.64.