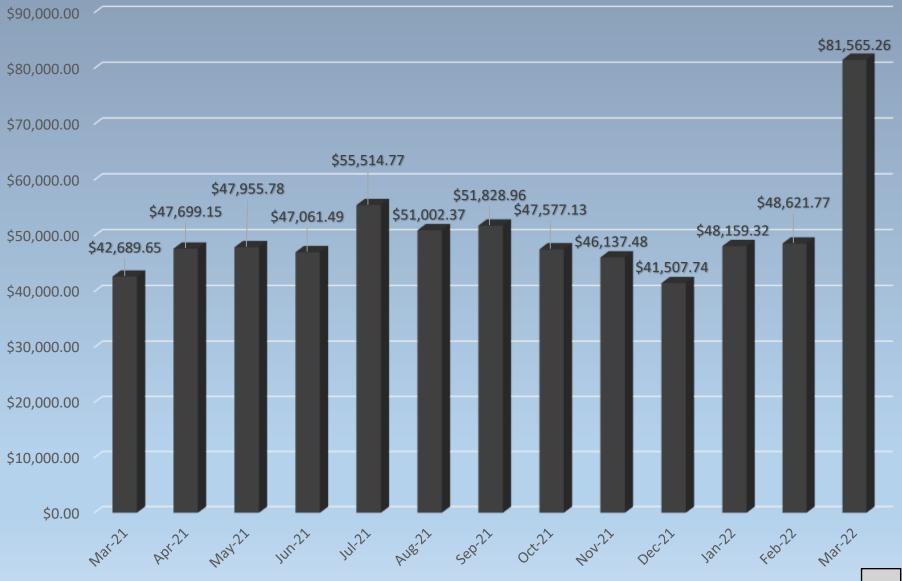

#### REPORTS

7. Financial Report by City Manager.

Dave gave his report as follows:

Sales tax is \$48,583.42 which is up by .88% from last month and down by 3.39% from the same month last year. The Use Tax is \$12,1486.26 which is up by 2.41% from last month and down by 1.13% from the same month last year. Other revenues are \$36,423.91 which is up by 66.25% from last month and up by 19.12% from the same month last year. Transfers-in from MUA are the same as last month and up by 4.82% from the same month last year. Overall revenues are \$175,904.43, is up 9.48% from last month and up by 4.52% from same month last year. Expenditures are \$142,526.79 which is down by 33.20% from last month and up by 17.29% from the same month last year. Leaving the fund balance for the month at a positive \$33,377.64.