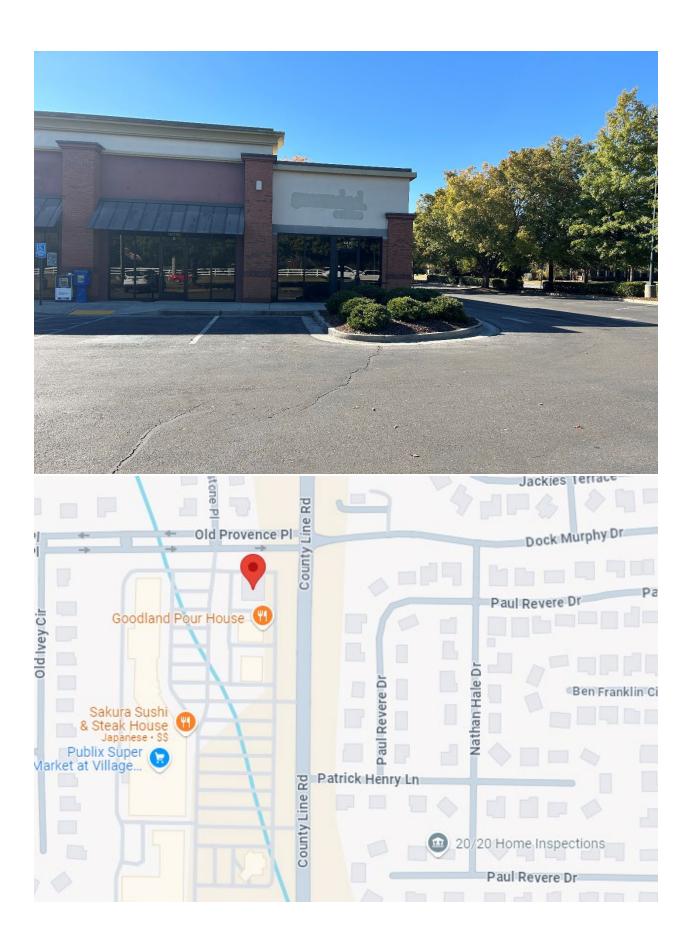

- <u>A.</u> <u>**Resolution No. 2024-140-R:**</u> Ascertaining, fixing, and determining the amount of assessment to be charged as a weed lien for the vacant lot at 0 Bradley Street (assessment fee of \$3,970.25)
- <u>B.</u> <u>Resolution No. 2024-343-R</u>: Request for a Restaurant Retail Liquor License from B & B County Line Road LLC., doing business as Beignets & Brew, for their location at 12120 County Line Road Suite C, Madison, AL 35756.