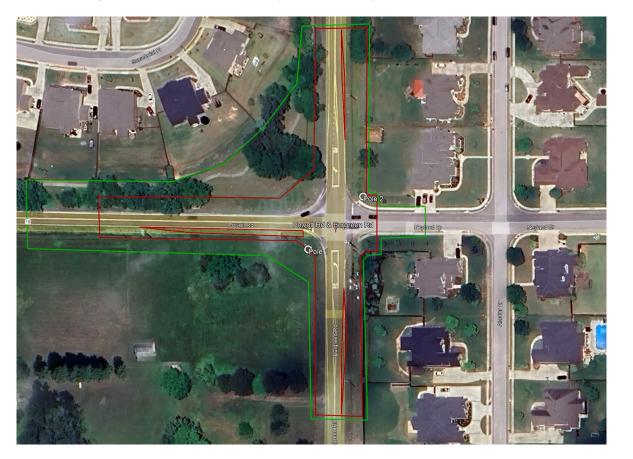

#### RESOLUTION NO. 2024-284-R: VACATING A PORTION OF LIME QUARRY ROAD RIGHT-OF-WAY (FIRST READING 09/23/2024)

Council President Bartlett opened the floor for public comments regarding the request. Margi Daly shared her concerns regarding the right-of-way. Director of Development Services Mary Beth Broeren addressed the concerns of the public and extensively explained in detail the areas that will and will not be affected. President Bartlett then closed the floor and entertained a motion from Council. Council Member Powell moved to approve Resolution No. 2024-284-R. Council Member Shaw seconded. The roll call vote was taken and recorded as follows: