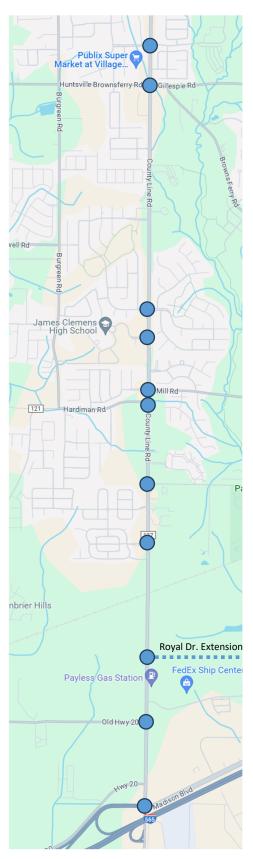

#### **ENGINEERING**

- A. Resolution No. 2023-413-R: Award Bid No. 2023-011-ITB, Intersection Improvements at Wall Triana Highway and Gillespie Road, to Grayson Carter & Son Contracting, Inc., in the amount of \$387,127.56 (to be paid from Capital Fund: 38-150-000-2941-09)
- B. Resolution No. 2023-414-R: Amendment to a Professional Services Agreement with Grayson Carter & Son Contracting, Inc. in an amount not to exceed \$4,095 for the addition of a handrail to the wing wall on Project No. 22-019 (to be paid from Engineering Department budget)
- C. Resolution No. 2023-418-R: Authorizing a Professional Services Agreement with Somers Consulting Services, LLC in an amount not to exceed \$28,000 for analyzing the traffic operations for various intersection signal timing scenarios and coordination on Project No. 24-008 | timing on County Line Road (to be paid from Engineering Department budget)

**Project** 

R929122556

Madison - County Line Rd & Royal Dr Ext

Professional Services through November 28, 2023

Fee

| Billing Phase                              | Fee       | Percent<br>Complete | Earned      |            |
|--------------------------------------------|-----------|---------------------|-------------|------------|
| Field Survey                               | 4,600.00  | 100.00              | 4,600.00    |            |
| Traffic Study                              | 7,600.00  | 100.00              | 7,600.00    |            |
| Roadway Plans                              | 26,000.00 | 100.00              | 26,000.00   |            |
| Geotechnical Investigation                 | 16,750.00 | 50.00               | 8,375.00    |            |
| Letting Assistance Contract<br>Procurement | 3,300.00  | 0.00                | 0.00        |            |
| Total Fee                                  | 58,250.00 |                     | 46,575.00   |            |
|                                            |           | evious Fee<br>ling  | 42,702.50   |            |
|                                            |           | irrent Fee<br>ling  | 3,872.50    |            |
|                                            | Total Fe  | е                   |             | 3,872.50   |
|                                            |           | Total ti            | nis Invoice | \$3,872.50 |