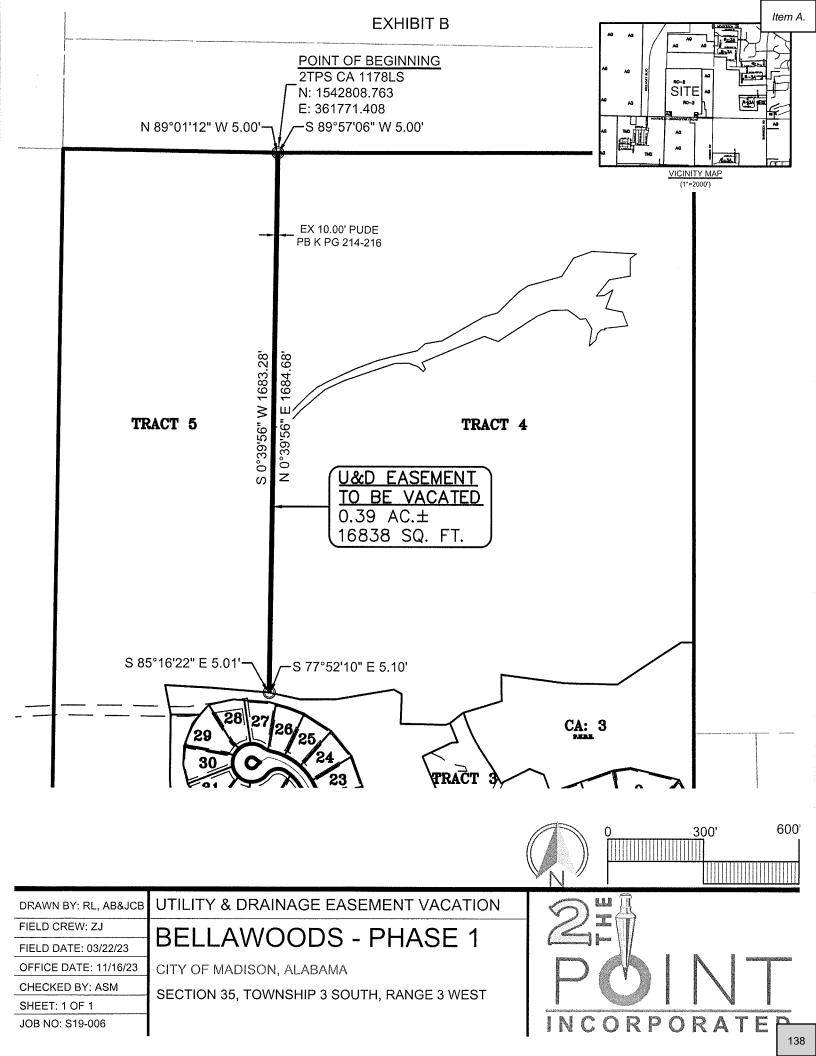

#### **PLANNING**

- A. Proposed Ordinance No. 2023-419: Vacation of utility and drainage easement located within Tract 4 and Tract 5 of the Final Plat of Bellawoods Subdivision Phase 1 (First Reading)
- B. Resolution No. 2023-420-R: Acceptance of approximately 23 acres of land located south of Huntsville-Browsferry Road for park purposes