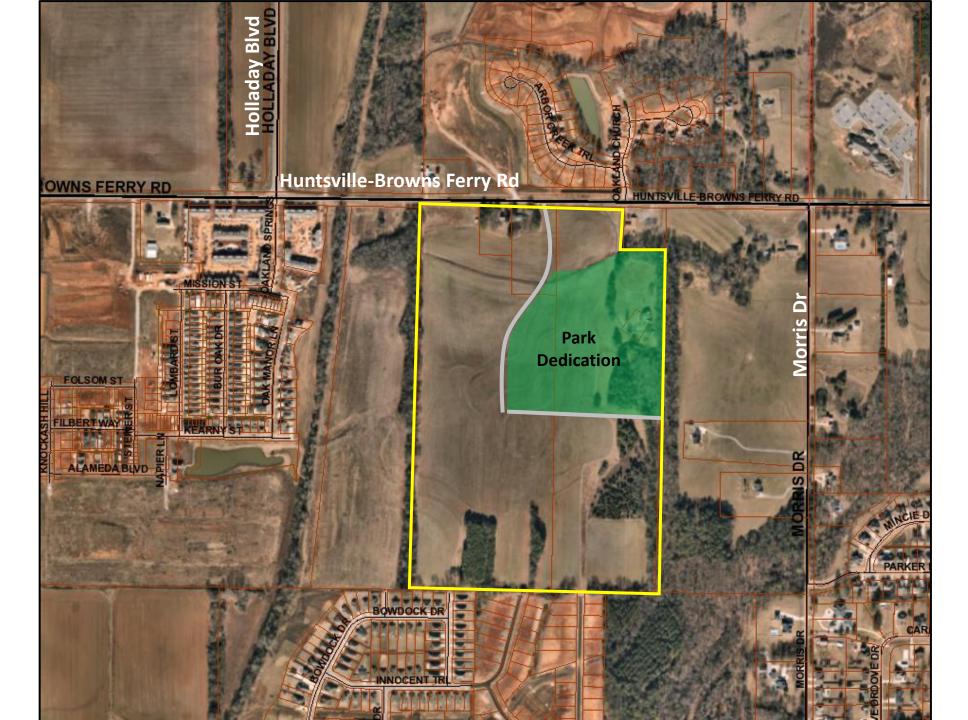

#### **PLANNING**

- A. Proposed Ordinance No. 2023-419: Vacation of utility and drainage easement located within Tract 4 and Tract 5 of the Final Plat of Bellawoods Subdivision Phase 1 (First Reading)
- B. Resolution No. 2023-420-R: Acceptance of approximately 23 acres of land located south of Huntsville-Browsferry Road for park purposes