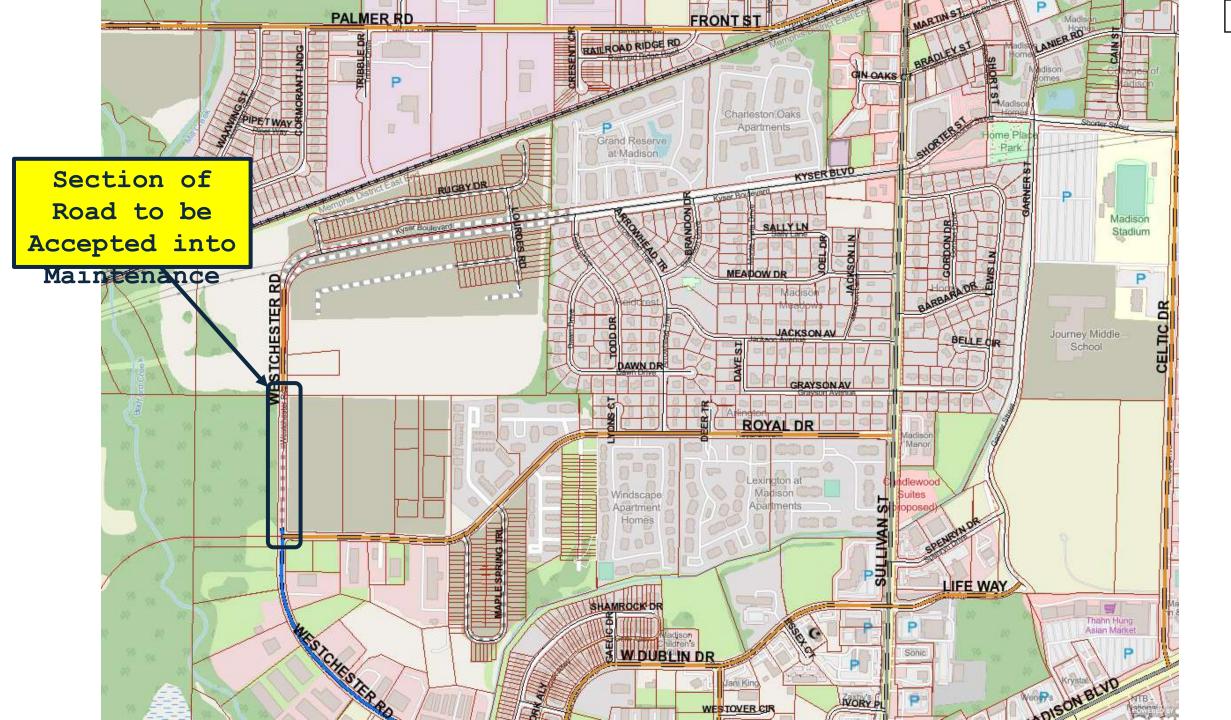

#### **ENGINEERING**

- A. Resolution No. 2024-216-R: Authorizing a Professional Services Agreement with GTEC for construction compaction and material testing for the retaining wall on Project 22-024 | Mill Road Ditch Project (amount not to exceed \$26,490, to be paid from Fund 38)
- B. Resolution No. 2024-219-R: Acceptance of Kyser Boulevard /Westchester Drive right-of-way extension into the City of Madison Maintenance Program
- C. Resolution No. 2024-228-R: Authorizing Change Order No. 3 to agreement with AECOM Technical Services, Inc. for roadway lighting modifications to Bid No. 2022-009-ITB | Town Madison Interchange, Phase II (\$59,440.92 to be paid from 2022-A I-565 Flyover Bond account)