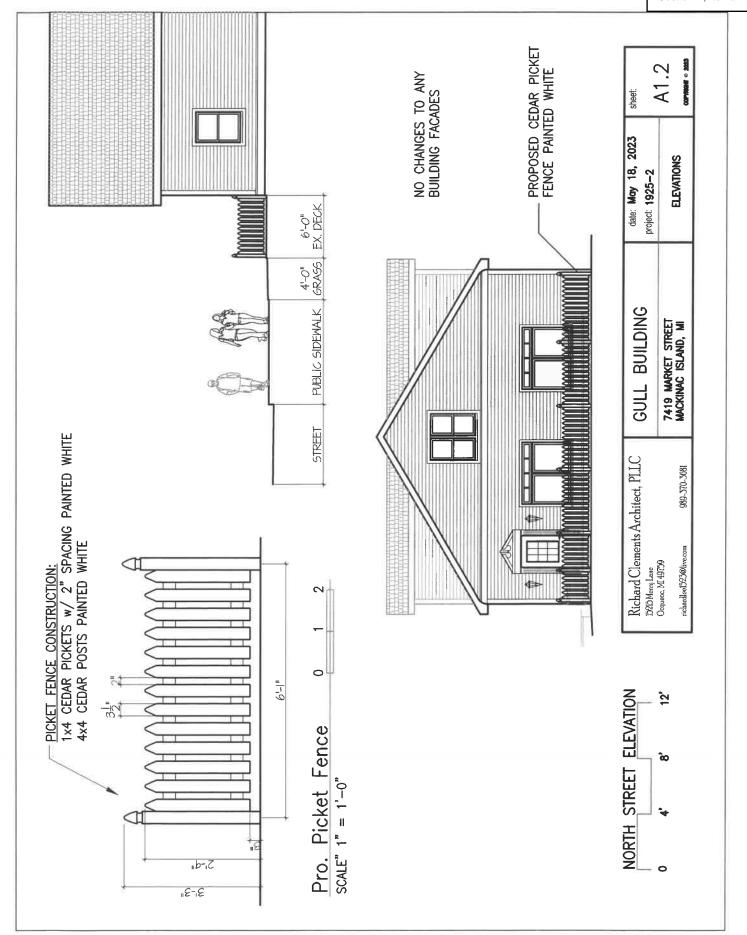

#### X. New Business

a. MD23-009-035(H) Harts Haven Porch, Stairs and Railing Replacement

Dombroski stated it is essentially like for like with the exception of a graspable hand rail. The work was done without a permit and the fee was paid.