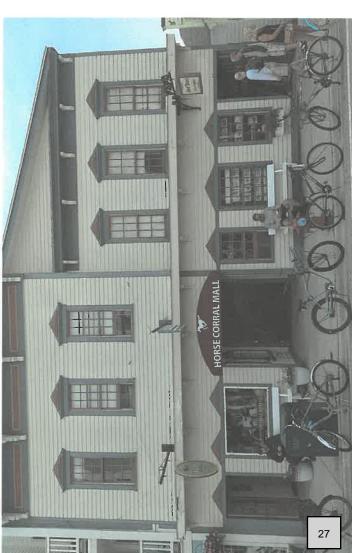

#### HISTORIC DISTRICT COMMISSION

Tuesday, July 11, 2023 at 1:00 PM City Hall – Council Chambers, 7358 Market St., Mackinac Island, Michigan

- I. Call to Order
  - a. Zoom Information
- II. Roll Call
- III. Pledge of Allegiance
- IV. Approval of Minutes
  - a. Minutes of the June 13, 2023 Regular Meeting
- V. Adoption of Agenda
- VI. Correspondence
  - a. Rentrop Statement
- **VII.** Committee Reports
- VIII. Staff Report
  - <u>a.</u> Educational Segment
  - b. C23-059-041(H) Horse Corral Mall Wood Replacement
  - c. C23-051-039(H) Hoodies Building Siding Replacement
  - d. MD23-059-045(H) Spata Horse Corral Mall Flat Roof
- IX. Old Business
  - a. Penalty Violation Language
  - b. C23-044-017(H) AT&T Payment Status
- X. New Business
  - a. MD23-026-040(H) Shryock Residence Deck and Fence
  - <u>b.</u> C23-021-047(H) GHMI Bicycle Street Inn New Entry Doors
- XI. Public Comment
- XII. Adjournment