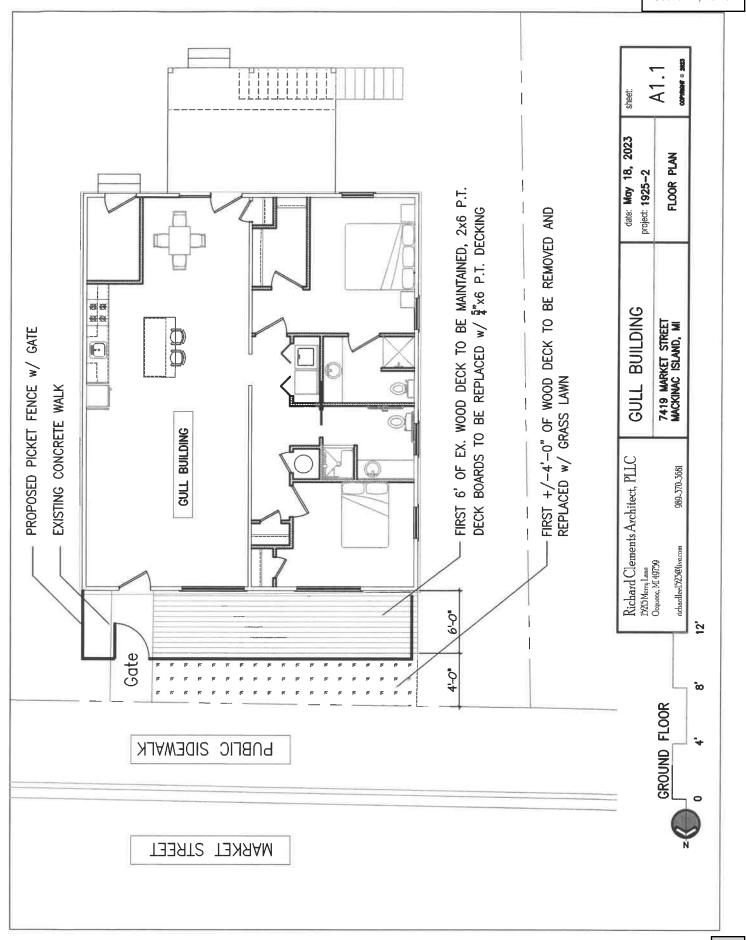

#### X. New Business

a. MD23-009-035(H) Harts Haven Porch, Stairs and Railing Replacement

Dombroski stated it is essentially like for like with the exception of a graspable hand rail. The work was done without a permit and the fee was paid.