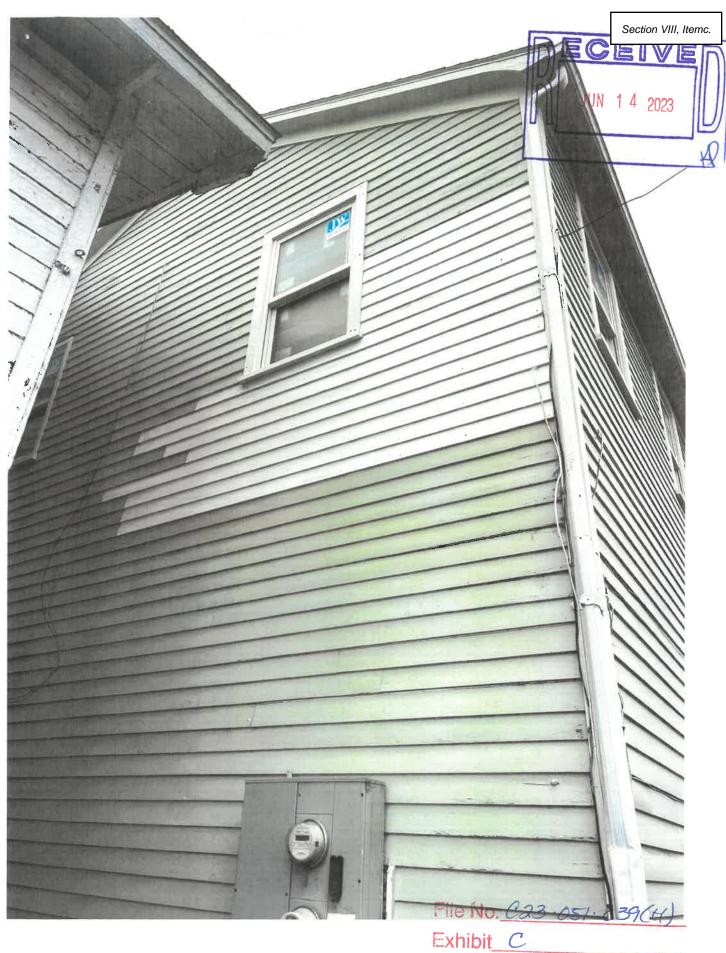

#### HISTORIC DISTRICT COMMISSION

Tuesday, July 11, 2023 at 1:00 PM City Hall – Council Chambers, 7358 Market St., Mackinac Island, Michigan

- I. Call to Order
  - a. Zoom Information
- II. Roll Call
- III. Pledge of Allegiance
- IV. Approval of Minutes
  - a. Minutes of the June 13, 2023 Regular Meeting
- V. Adoption of Agenda
- VI. Correspondence
  - a. Rentrop Statement
- **VII.** Committee Reports
- VIII. Staff Report
  - <u>a.</u> Educational Segment
  - b. C23-059-041(H) Horse Corral Mall Wood Replacement
  - c. C23-051-039(H) Hoodies Building Siding Replacement
  - d. MD23-059-045(H) Spata Horse Corral Mall Flat Roof
- IX. Old Business
  - a. Penalty Violation Language
  - b. C23-044-017(H) AT&T Payment Status
- X. New Business
  - a. MD23-026-040(H) Shryock Residence Deck and Fence
  - <u>b.</u> C23-021-047(H) GHMI Bicycle Street Inn New Entry Doors
- XI. Public Comment
- XII. Adjournment