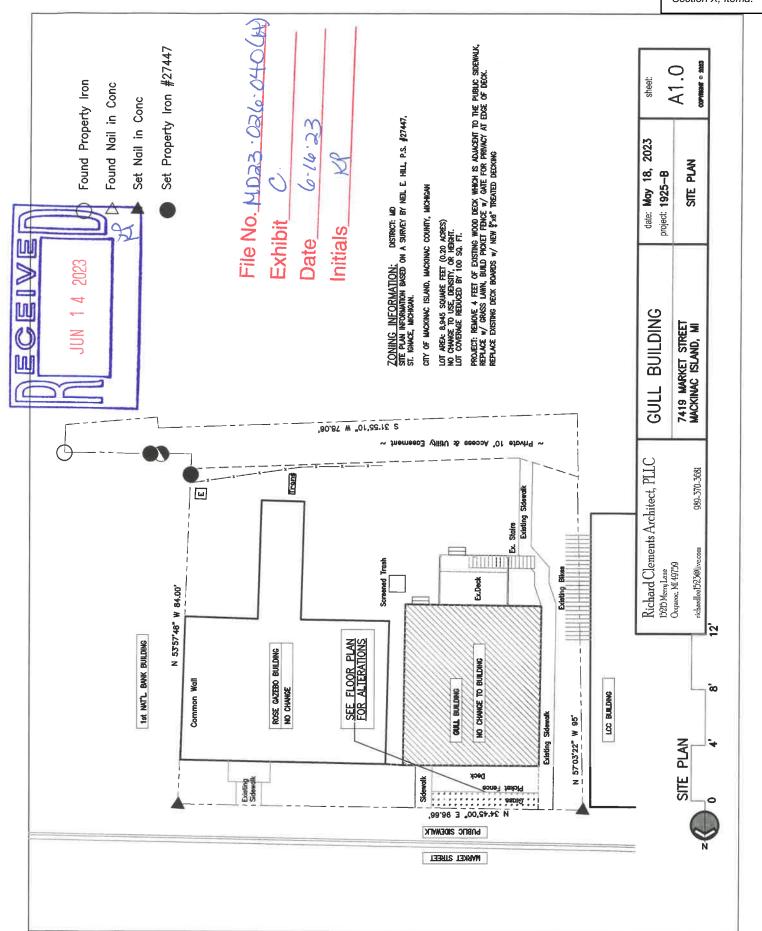

s KO

#### Mackinac Island HDC,

My wife and I are asking the HDC for permission to remove the old deck in front of our home and replace it with a new deck that will have a fence and gate so we can keep a distance between the front of our home and the people (tourists) walking Market Street. This has become a big problem for us. It is every day that we have people hanging out, having lunch, smoking pot/cigarettes or even reaching through the living room window so they can pet our dog. I have included a set of drawings that will show the HDC our ideas and hopefully we can move forward with this project. The picture I have provided shows just one example of how people disrespect our space and privacy. Our home is located @ 7419 Market Street.

Thank you for your time!

Roy & Hannah Shryock









# LOOKING SOUTHWEST

LOOKING SOUTHEAST

Richard Clements Architect, PLLC D2DD Merry Lane Ocqueso, M149759

989-570-3681 richardlee1523@live.com

GULL BUILDING 7419 MARKET STREET MACKINAC ISLAND, MI

sheet:

date: **May 18, 2023** project: **1925–2** 

A1.3 EXISTING PHOTOS

NO CHANGES TO ANY BUILDING FACADES









610 Grand Avenue, Petoskey, Michigan 49770, 231,347.09.

28 June 2023

Katie Pereny, Secretary Historic District Commission City of Mackinac Island Mackinac Island, MI 49757

Re: GULL BUILDING DECK & FENCE

Design Review

Dear Ms. Perenv:

File No. 1023 · 026 · 040(H)

Exhibit T

Date 7.5.23

Initials\_\_\_\_

The Applicant proposes to replace the existing deck and add a fence in front of the Gull Building, their residence, at 7419 Market Street, in the Market and Main