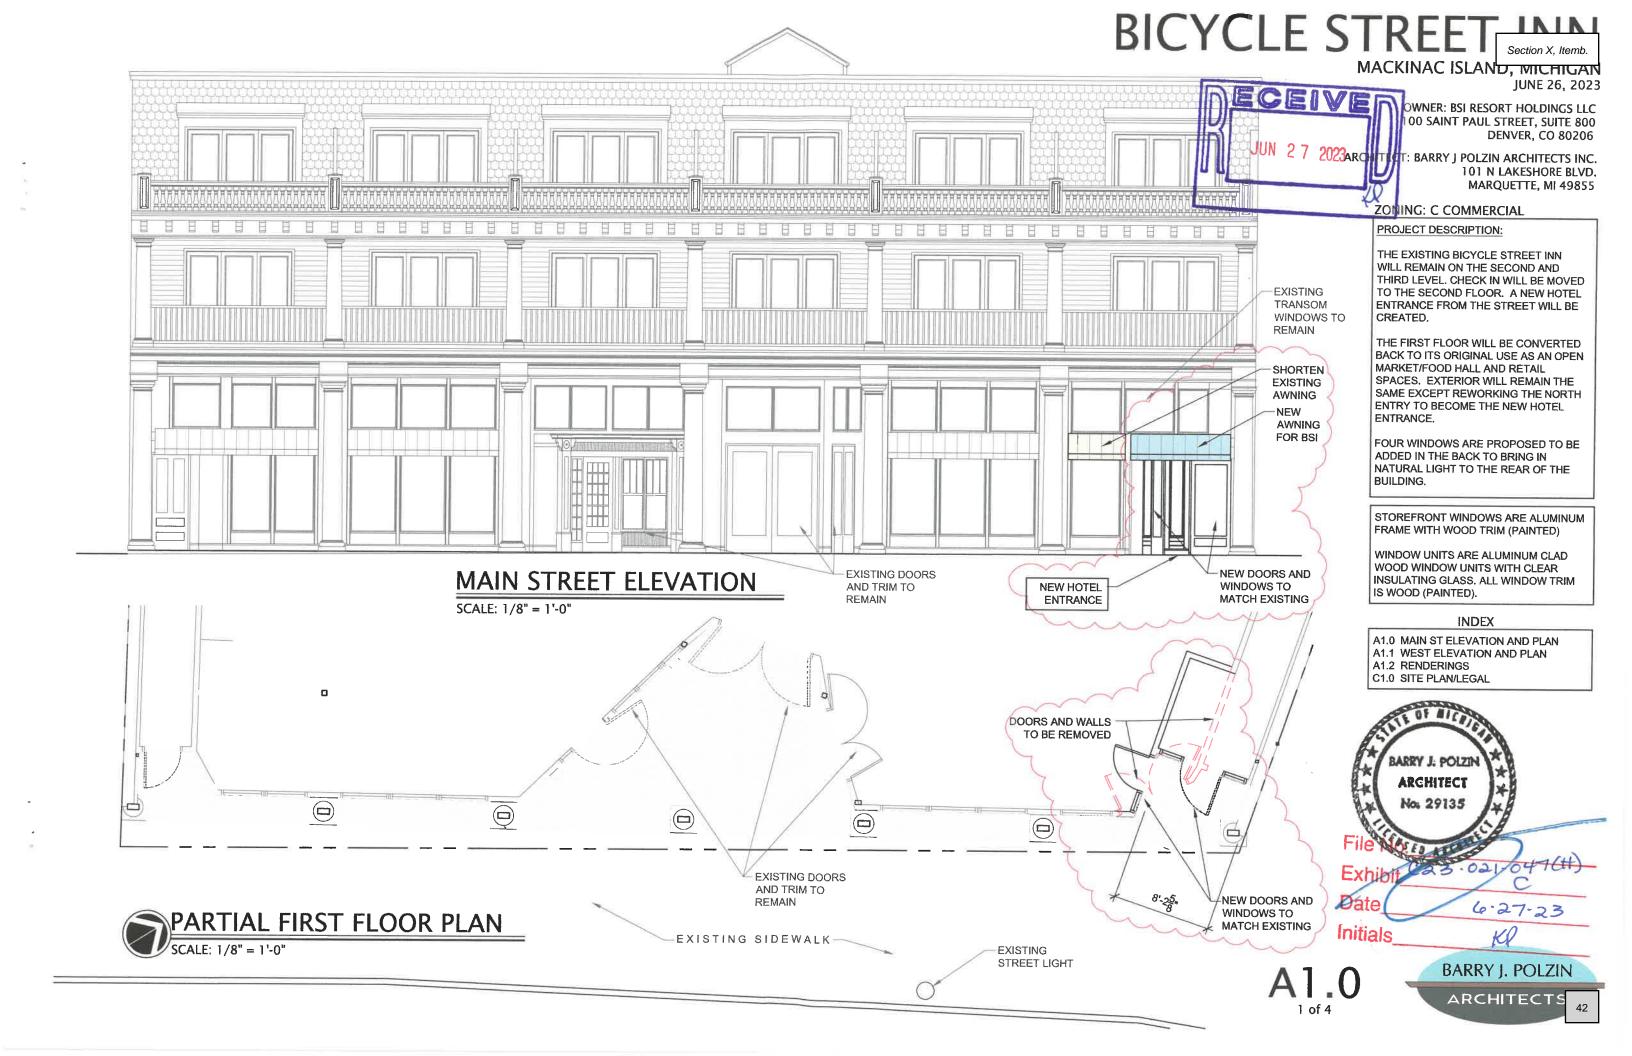

#### HISTORIC DISTRICT COMMISSION

Tuesday, July 11, 2023 at 1:00 PM City Hall – Council Chambers, 7358 Market St., Mackinac Island, Michigan

- I. Call to Order
  - a. Zoom Information
- II. Roll Call
- III. Pledge of Allegiance
- IV. Approval of Minutes
  - a. Minutes of the June 13, 2023 Regular Meeting
- V. Adoption of Agenda
- VI. Correspondence
  - a. Rentrop Statement
- **VII.** Committee Reports
- VIII. Staff Report
  - <u>a.</u> Educational Segment
  - b. C23-059-041(H) Horse Corral Mall Wood Replacement
  - c. C23-051-039(H) Hoodies Building Siding Replacement
  - d. MD23-059-045(H) Spata Horse Corral Mall Flat Roof
- IX. Old Business
  - a. Penalty Violation Language
  - b. C23-044-017(H) AT&T Payment Status
- X. New Business
  - a. MD23-026-040(H) Shryock Residence Deck and Fence
  - <u>b.</u> C23-021-047(H) GHMI Bicycle Street Inn New Entry Doors
- XI. Public Comment
- XII. Adjournment