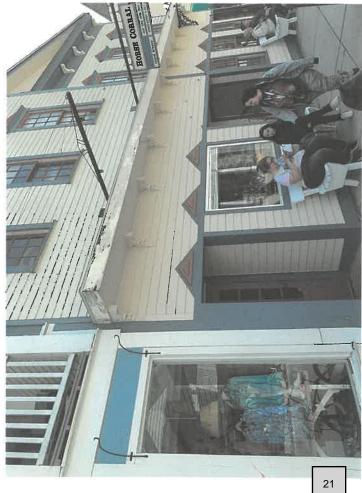

#### HISTORIC DISTRICT COMMISSION

Tuesday, July 11, 2023 at 1:00 PM City Hall – Council Chambers, 7358 Market St., Mackinac Island, Michigan

- I. Call to Order
  - a. Zoom Information
- II. Roll Call
- III. Pledge of Allegiance
- IV. Approval of Minutes
  - a. Minutes of the June 13, 2023 Regular Meeting
- V. Adoption of Agenda
- VI. Correspondence
  - a. Rentrop Statement
- **VII.** Committee Reports
- VIII. Staff Report
  - <u>a.</u> Educational Segment
  - b. C23-059-041(H) Horse Corral Mall Wood Replacement
  - c. C23-051-039(H) Hoodies Building Siding Replacement
  - d. MD23-059-045(H) Spata Horse Corral Mall Flat Roof
- IX. Old Business
  - a. Penalty Violation Language
  - b. C23-044-017(H) AT&T Payment Status
- X. New Business
  - a. MD23-026-040(H) Shryock Residence Deck and Fence
  - <u>b.</u> C23-021-047(H) GHMI Bicycle Street Inn New Entry Doors
- XI. Public Comment
- XII. Adjournment