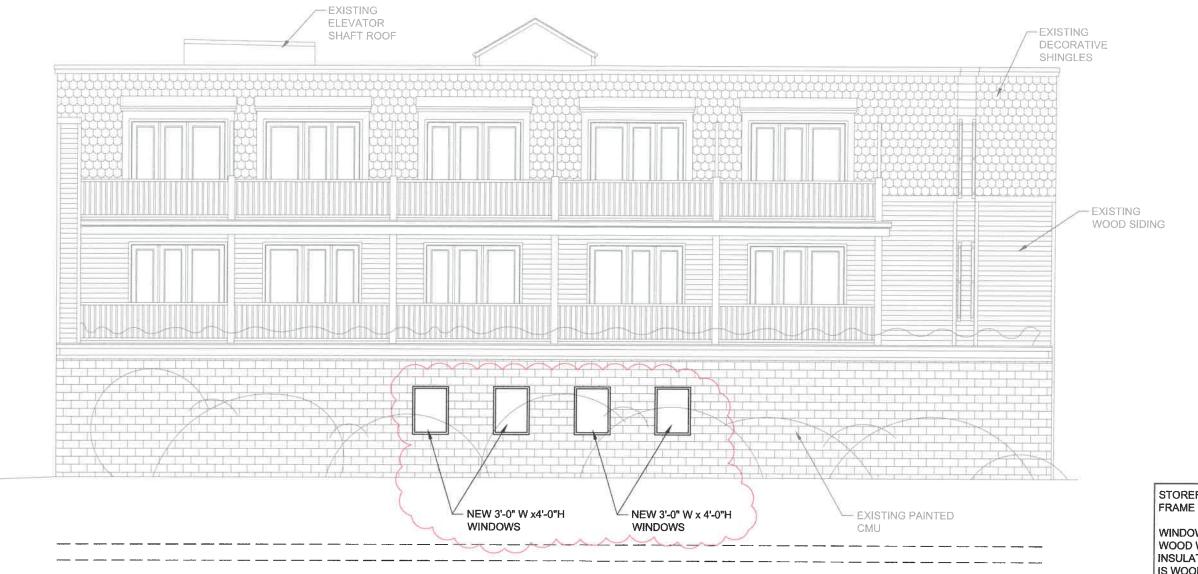

#### HISTORIC DISTRICT COMMISSION

Tuesday, July 11, 2023 at 1:00 PM City Hall – Council Chambers, 7358 Market St., Mackinac Island, Michigan

- I. Call to Order
  - a. Zoom Information
- II. Roll Call
- III. Pledge of Allegiance
- IV. Approval of Minutes
  - a. Minutes of the June 13, 2023 Regular Meeting
- V. Adoption of Agenda
- VI. Correspondence
  - a. Rentrop Statement
- **VII.** Committee Reports
- VIII. Staff Report
  - <u>a.</u> Educational Segment
  - b. C23-059-041(H) Horse Corral Mall Wood Replacement
  - c. C23-051-039(H) Hoodies Building Siding Replacement
  - d. MD23-059-045(H) Spata Horse Corral Mall Flat Roof
- IX. Old Business
  - a. Penalty Violation Language
  - b. C23-044-017(H) AT&T Payment Status
- X. New Business
  - a. MD23-026-040(H) Shryock Residence Deck and Fence
  - <u>b.</u> C23-021-047(H) GHMI Bicycle Street Inn New Entry Doors
- XI. Public Comment
- XII. Adjournment