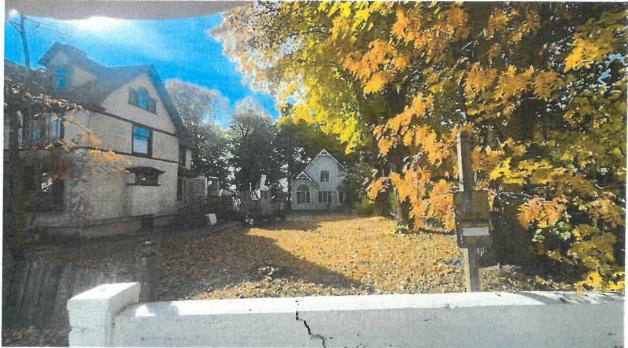

#### Dear Mayor and City Council:

At the meeting of the Planning Commission on November 12, 2024, there was discussion on the size of the house modules proposed by Cheryl Jaquiss for her new home. Per the City of Mackinac Island Motor Vehicle Ordinance, the maximum allowed size of a module is 14' x 44'. The applicant is proposing modules 56', 52' and 48' long, which is not allowed by our Ordinance. The concern from one of the Planning Commission members was the applicant would be using a variance for financial gain, or does the Council feel there are other reasons/concerns that would suffice for approval of a variance.