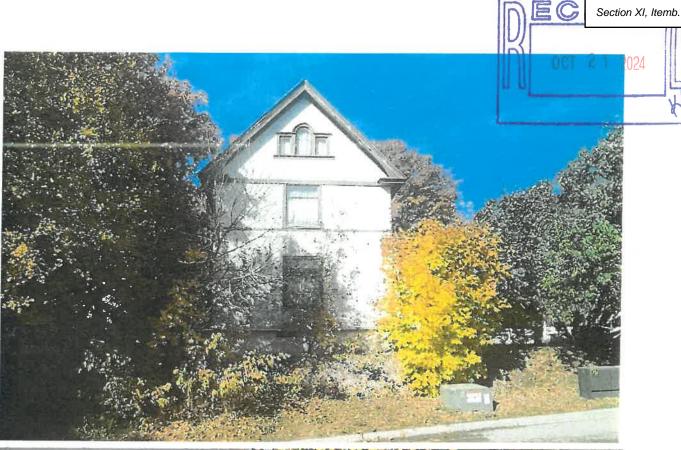

#### Dear Mayor and City Council:

At the meeting of the Planning Commission on November 12, 2024, there was discussion on the size of the house modules proposed by Cheryl Jaquiss for her new home. Per the City of Mackinac Island Motor Vehicle Ordinance, the maximum allowed size of a module is 14' x 44'. The applicant is proposing modules 56', 52' and 48' long, which is not allowed by our Ordinance. The concern from one of the Planning Commission members was the applicant would be using a variance for financial gain, or does the Council feel there are other reasons/concerns that would suffice for approval of a variance.