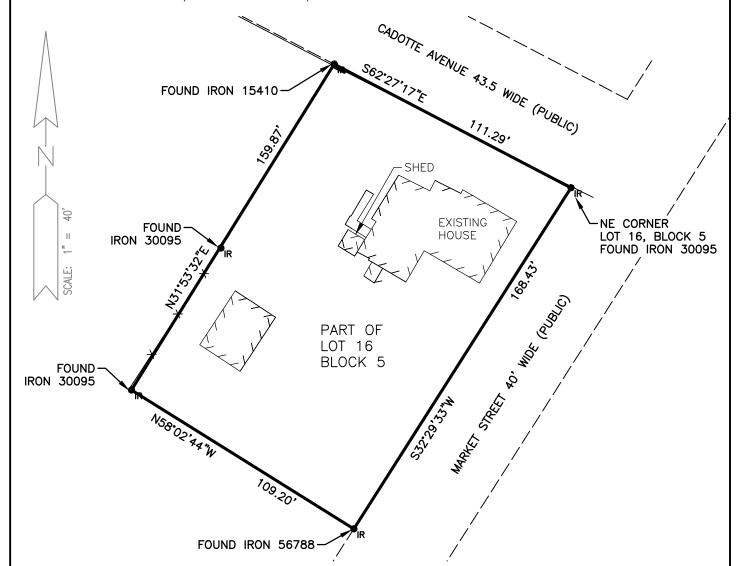

#### REGULAR CITY COUNCIL MEETING

Monday, November 25, 2024 at 3:00 PM City Hall – Council Chambers, 7358 Market St., Mackinac Island, Michigan

- I. Call to Order
- II. Roll Call
- III. Pledge of Allegiance
- IV. Additions to / Adoption of Agenda
- V. Approval of Minutes
  - a. November 13, 2024 Regular City Council Meeting Minutes
  - b. Minutes of the November 20, 2024 Special City Council Meeting
- VI. Approval of the Treasurer's Report
  - a. November 25, 2024 Treasurer's Report
- VII. Approval of Payments for:
  - a. November 25, 2024 Payables
  - b. November 27, 2024 Payroll
- **VIII. Committee Reports**
- IX. Correspondence
  - <u>a.</u> Letter from the Mackinac Island Planning Commission concern regarding the Jaquiss house section lengths
- X. Old Business
- XI. New Business
  - a. Discussion and / or action regarding the renewal of City health and dental insurance
  - Discussion and / or action regarding a request for a lot split, submitted by Crescencia May, for her property located at 1395 Cadotte Ave.
  - c. Request for approval of an Off-Island Business License application, submitted by J&R Building Movers
  - <u>d.</u> Request for approval of (4) vehicle and (2) trailer permits, submitted by J&R Building Movers, for work at 1274 Mission Street