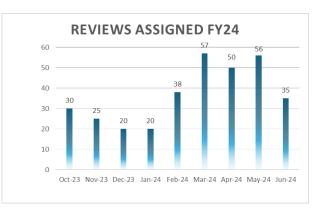

| 11,023  | 7,453   | 16,471  | 8,592   | 21,664    | 7,876   | 24,877    | 12,761        |
| Res Permits                     | 19      | 19      | 8       | 12      | 17      | 18        | 22      | 28        | 16            |
| Com Fees \$                     | 4,604   | 5,024   | 586     | 816     | 2,475   | 72,201    | 7,780   | 14,928    | 28,130        |
| Com Permits                     | 22      | 10      | 3       | 4       | 9       | 13        | 7       | 34        | 15            |
| Unclassified Fees \$            | 15,247  | 8,100   | 7,474   | 5,854   | 7,986   | 9,161     | 5,152   | 7,856     | 5,802         |
| Unclassified Permits            | 9       | 5       | 6       | 5       | 15      | 8         | 6       | 4         | 5             |











































#### PERMIT PROCESS AND CUSTOMER SERVICE IMPROVEMENTS

Staff continue to improve and streamline all permitting services. Contract for new permitting software was approved and implementation kick-off meeting with MyGovernmentOnline ("MGO") is set for Monday July 22, 2024. Design of the workflow, data transfer to the new software and testing will take approximately 6 months to complete. Staff will focus first on implementation of the Building Permit and Code Enforcement modules prior to expiration of the currently used software. Upon completion additional modules (BTR, PW workorders, Zoning and GiS) will be Implemented.