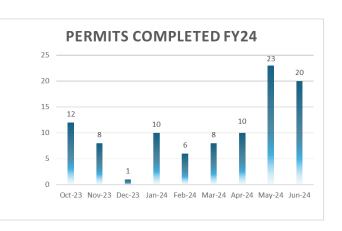

3,404   | 11,023  | 7,453   | 16,471  | 8,592   | 21,664    | 7,876   | 24,877    | 12,761        |
| Res Permits                     | 19      | 19      | 8       | 12      | 17      | 18        | 22      | 28        | 16            |
| Com Fees \$                     | 4,604   | 5,024   | 586     | 816     | 2,475   | 72,201    | 7,780   | 14,928    | 28,130        |
| Com Permits                     | 22      | 10      | 3       | 4       | 9       | 13        | 7       | 34        | 15            |
| Unclassified Fees \$            | 15,247  | 8,100   | 7,474   | 5,854   | 7,986   | 9,161     | 5,152   | 7,856     | 5,802         |
| Unclassified Permits            | 9       | 5       | 6       | 5       | 15      | 8         | 6       | 4         | 5             |











































#### PERMIT PROCESS AND CUSTOMER SERVICE IMPROVEMENTS

Staff continue to improve and streamline all permitting services. Contract for new permitting software was approved and implementation kick-off meeting with MyGovernmentOnline ("MGO") is set for Monday July 22, 2024. Design of the workflow, data transfer to the new software and testing will take approximately 6 months to complete. Staff will focus first on implementation of the Building Permit and Code Enforcement modules prior to expiration of the currently used software. Upon completion additional modules (BTR, PW workorders, Zoning and GiS) will be Implemented.