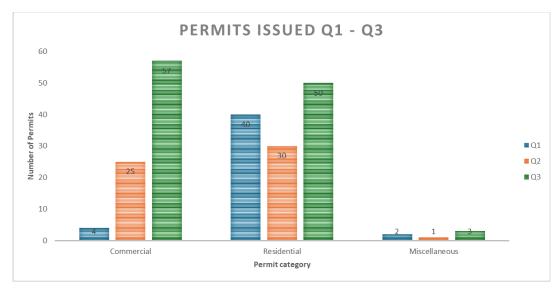

#### Proposed 2024-2025 Fiscal Year Budget (FY25)

FY25 Budget Workbook: Version 1 for Budget Worshop TBD

|                      |                                            |                 | FY 2023   |                 | FY 2024   |                 | FY 2025   |                | FY 2025                          |
|----------------------|--------------------------------------------|-----------------|-----------|-----------------|-----------|-----------------|-----------|----------------|----------------------------------|
|                      |                                            |                 |           |                 |           |                 |           |                | Proposed -                       |
|                      |                                            |                 | Audited   |                 | Amended   | F               | Proposed  |                | ernative based<br>n Council 8/20 |
| GENERAL FUND         |                                            |                 |           |                 |           |                 |           |                |                                  |
| GLINLINAL I UND      |                                            |                 |           |                 |           |                 |           |                |                                  |
|                      |                                            |                 | 3 mills   |                 | 3 mills   |                 | 3 mills   |                | 3 mills                          |
| REVENUES             |                                            |                 |           |                 |           |                 |           |                |                                  |
| Taxes                |                                            |                 |           |                 |           |                 |           |                |                                  |
| 001-01-31-311-31000  | Ad Valorem Taxes                           | \$              | 1,291,263 | \$              | 1,502,208 | \$              | 1,727,000 | \$             | 1,727,000                        |
| 001-01-31-314-31410  | Electric Utility Tax                       | \$              | 430,597   | \$              | 391,000   | \$              | 430,000   | \$             | 430,000                          |
| 001-01-31-314-31440  | Gas Utility Tax Metered                    | \$              | -         | \$              | -         | \$              | _         | \$             | -                                |
| 001-01-31-314-31480  | Utility Service Tax- Propane               | \$              | 9,812     | \$              | 11,000    | \$              | 16,000    | \$             | 16,000                           |
| 001-01-31-315-31500  | Communication Services                     | \$              | 91,491    | \$              | 94,000    | \$              | 95,000    | \$             | 95,000                           |
|                      | Sub Totals                                 | \$              | 1,823,163 | \$              | 1,998,208 | \$              | 2,268,000 | \$             | 2,268,000                        |
| Licenses & Permits   |                                            | \$              | -         | \$              | -         |                 |           |                |                                  |
| 001-01-31-316-31600  | Local Business Tax                         | \$              | 65,085    | \$              | 100,000   | \$              | 100,000   | \$             | 100,000                          |
| 001-01-32-323-32900  | Other Permits Fees and Special Assessments | \$              | -         | \$              | -         | \$              | -         | \$             | -                                |
| 001-01-32-329-32900  | Building Permits                           | \$              | 179,355   | \$              | 200,000   | \$              | 330,000   | \$             | 330,000                          |
| 001-01-32-329-32901  | Other Permits                              | \$              | 8,007     | \$              | 60,000    | \$              | -         | \$             | -                                |
| 001-01-32-329-32902  | RV Registrations                           | \$              | 2,250     | \$              | -         | \$              | -         | \$             | 20,000                           |
| 001-01-32-329-32903  | Floodplain Development Permit              | \$              | 11,866    | \$              | -         | \$              | 12,000    | \$             | 12,000                           |
| 001-01-32-329-32906  | ROW Permits                                | \$              | -         | \$              | -         | \$              | 1,000     | \$             | 1,000                            |
| 001-01-32-329-32904  | Water Use Permits                          | \$              | -         | \$              | -         | \$              | -         | \$             | -                                |
| 001-01-32-329-32940  | Watershed Permits                          | \$              | -         | \$              | -         | \$              | -         | \$             | -                                |
| 001-01-32-334-33450  | FEMA Reimbursements                        | \$              | -         | \$              | -         | \$              | -         | \$             | -                                |
| 001-01-34-341-34020  | <u>Lien Searches</u>                       | \$<br><b>\$</b> | - 200 502 | \$              | - 200 000 | \$<br><b>\$</b> | - 442.000 | \$             | -                                |
| Franchise Fees       | Sub Totals                                 | \$              | 266,563   | \$              | 360,000   | <b>3</b>        | 443,000   | \$             | 463,000                          |
| 001-01-32-323-32310  | FPL Franchise Fee                          | \$              | 367,748   | \$              | 310,000   | \$              | 330,000   | \$             | 330,000                          |
| 001-01-32-323-30430  | Electric Utility Franchise                 | \$              | -         | \$              | 310,000   | \$              | 330,000   | φ<br>\$        | 330,000                          |
| 001-01-32-323-32330  | PBC Water Utility Franchise                | \$              | 32,660    | \$              | 30,000    | \$              | 31,000    | \$             | 31,000                           |
| 001-01-32-323-32360  | PBC Sewer Utility Franchise                | \$              | 13,490    | \$              | -         | \$              | 13,000    | \$             | 13,000                           |
| 001-01-32-323-32370  | Solid Waste Franchise                      | \$              | 228,445   | \$              | 190,000   | \$              |           | \$             | 225,000                          |
| 001-01-32-323-32390  | Hauler's Franchise Fee                     | \$              | 7,126     | \$              | 6,800     | \$              | 10,000    | \$             | 10,000                           |
|                      | Sub Totals                                 | \$              | 649,469   | \$              | 536,800   | \$              |           | \$             | 609,000                          |
| Charges for Services |                                            |                 |           |                 | ,         |                 |           |                |                                  |
| 001-01-34-341-34190  | Cost Recovery Fees                         | \$              | 197,401   | \$              | 210,000   | \$              | 223,000   | \$             | 223,000                          |
| 001-01-34-341-34180  | Planning & Zoning Fees                     | \$              | -         | \$              | -         | \$              | 55,000    | \$             | 55,000                           |
| 001-01-32-323-31900  | Other Gen Govt Charges and Fees            | \$              | -         | \$              | -         | \$              | -         | \$             | -                                |
| 001-01-34-341-34000  | General Government Charges                 | \$              | 4,766     | \$              | 9,000     | \$              | 9,000     | \$             | 9,000                            |
|                      | Sub Totals                                 | \$              | 202,167   | \$              | 219,000   | \$              | 287,000   | \$             | 287,000                          |
| Intergovernmental    |                                            |                 |           |                 |           |                 |           |                |                                  |
| 001-01-33-334-50000  | State Grant Economic Env                   |                 |           |                 |           | \$              | -         | \$             | -                                |
| 001-01-33-335-35120  | Municipal Revenue Sharing                  | \$              | 90,591    | \$              | 86,000    | \$              | 84,700    | \$             | 84,700                           |
| 001-01-33-335-35140  | Mobile Home License Tax                    | \$              | -         | \$              | -         | \$              | -         | \$             | -                                |
| 001-01-33-335-35150  | Alcoholic Beverage License Tax             | \$              | 1,755     | \$              | 6,000     | \$              | 6,000     | \$             | 6,000                            |
| 001-01-33-335-35180  | Half Cent Sales Tax                        | \$              | 348,757   | \$              | 330,000   | \$              | 334,600   | \$             | 334,600                          |
| 001-01-33-338-33800  | SHARED REVENUE FROM OTHER LOCAL            |                 |           |                 |           | \$              | -         | \$             | -                                |
| Finan O Faustalt     | Sub Totals                                 | \$              | 441,103   | \$              | 422,000   | \$              | 425,300   | \$             | 425,300                          |
| Fines & Forefeitures | Court Fines                                |                 |           | •               |           | •               | E 000     | •              | 5.000                            |
| 001-01-35-351-35150  | Code Enforcement Fines                     | \$              | 100 255   | \$              | 10.000    | \$              | 5,000     | \$             | 5,000                            |
| 001-01-35-354-35400  | Code Enforcement Fines Sub Totals          | \$<br><b>\$</b> | 100,255   | \$<br><b>\$</b> | 10,000    | \$<br><b>\$</b> |           | \$<br><b>¢</b> | 11,000                           |
| Investment Income    | Sub Totals                                 | <b>3</b>        | 100,255   | Э               | 10,000    | Þ               | 16,000    | Þ              | 16,000                           |
| 001-01-36-361-36110  | <u>Interest</u>                            | \$              | 9,663     | \$              | 5,000     | \$              | 59,000    | \$             |                                  |
|                      |                                            | Ψ               | 3,000     | Y               | 3,000     | ¥               |           | Ψ              | 6                                |