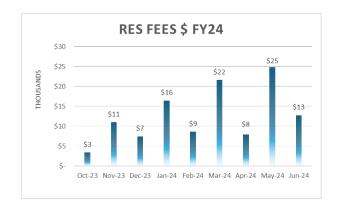

#### Proposed 2024-2025 Fiscal Year Budget (FY25)

FY25 Budget Workbook: Version 1 for Budget Worshop TBD

|                      |                                            |                 | FY 2023   |                 | FY 2024   |                 | FY 2025   |                | FY 2025                          |
|----------------------|--------------------------------------------|-----------------|-----------|-----------------|-----------|-----------------|-----------|----------------|----------------------------------|
|                      |                                            |                 |           |                 |           |                 |           |                | Proposed -                       |
|                      |                                            |                 | Audited   |                 | Amended   | F               | Proposed  |                | ernative based<br>n Council 8/20 |
| GENERAL FUND         |                                            |                 |           |                 |           |                 |           |                |                                  |
| GLINLINAL I UND      |                                            |                 |           |                 |           |                 |           |                |                                  |
|                      |                                            |                 | 3 mills   |                 | 3 mills   |                 | 3 mills   |                | 3 mills                          |
| REVENUES             |                                            |                 |           |                 |           |                 |           |                |                                  |
| Taxes                |                                            |                 |           |                 |           |                 |           |                |                                  |
| 001-01-31-311-31000  | Ad Valorem Taxes                           | \$              | 1,291,263 | \$              | 1,502,208 | \$              | 1,727,000 | \$             | 1,727,000                        |
| 001-01-31-314-31410  | Electric Utility Tax                       | \$              | 430,597   | \$              | 391,000   | \$              | 430,000   | \$             | 430,000                          |
| 001-01-31-314-31440  | Gas Utility Tax Metered                    | \$              | -         | \$              | -         | \$              | _         | \$             | -                                |
| 001-01-31-314-31480  | Utility Service Tax- Propane               | \$              | 9,812     | \$              | 11,000    | \$              | 16,000    | \$             | 16,000                           |
| 001-01-31-315-31500  | Communication Services                     | \$              | 91,491    | \$              | 94,000    | \$              | 95,000    | \$             | 95,000                           |
|                      | Sub Totals                                 | \$              | 1,823,163 | \$              | 1,998,208 | \$              | 2,268,000 | \$             | 2,268,000                        |
| Licenses & Permits   |                                            | \$              | -         | \$              | -         |                 |           |                |                                  |
| 001-01-31-316-31600  | Local Business Tax                         | \$              | 65,085    | \$              | 100,000   | \$              | 100,000   | \$             | 100,000                          |
| 001-01-32-323-32900  | Other Permits Fees and Special Assessments | \$              | -         | \$              | -         | \$              | -         | \$             | -                                |
| 001-01-32-329-32900  | Building Permits                           | \$              | 179,355   | \$              | 200,000   | \$              | 330,000   | \$             | 330,000                          |
| 001-01-32-329-32901  | Other Permits                              | \$              | 8,007     | \$              | 60,000    | \$              | -         | \$             | -                                |
| 001-01-32-329-32902  | RV Registrations                           | \$              | 2,250     | \$              | -         | \$              | -         | \$             | 20,000                           |
| 001-01-32-329-32903  | Floodplain Development Permit              | \$              | 11,866    | \$              | -         | \$              | 12,000    | \$             | 12,000                           |
| 001-01-32-329-32906  | ROW Permits                                | \$              | -         | \$              | -         | \$              | 1,000     | \$             | 1,000                            |
| 001-01-32-329-32904  | Water Use Permits                          | \$              | -         | \$              | -         | \$              | -         | \$             | -                                |
| 001-01-32-329-32940  | Watershed Permits                          | \$              | -         | \$              | -         | \$              | -         | \$             | -                                |
| 001-01-32-334-33450  | FEMA Reimbursements                        | \$              | -         | \$              | -         | \$              | -         | \$             | -                                |
| 001-01-34-341-34020  | <u>Lien Searches</u>                       | \$<br><b>\$</b> | - 200 502 | \$              | - 200 000 | \$<br><b>\$</b> | - 442.000 | \$             | -                                |
| Franchise Fees       | Sub Totals                                 | \$              | 266,563   | \$              | 360,000   | <b>3</b>        | 443,000   | \$             | 463,000                          |
| 001-01-32-323-32310  | FPL Franchise Fee                          | \$              | 367,748   | \$              | 310,000   | \$              | 330,000   | \$             | 330,000                          |
| 001-01-32-323-30430  | Electric Utility Franchise                 | \$              | -         | \$              | 310,000   | \$              | 330,000   | φ<br>\$        | 330,000                          |
| 001-01-32-323-32330  | PBC Water Utility Franchise                | \$              | 32,660    | \$              | 30,000    | \$              | 31,000    | \$             | 31,000                           |
| 001-01-32-323-32360  | PBC Sewer Utility Franchise                | \$              | 13,490    | \$              | -         | \$              | 13,000    | \$             | 13,000                           |
| 001-01-32-323-32370  | Solid Waste Franchise                      | \$              | 228,445   | \$              | 190,000   | \$              |           | \$             | 225,000                          |
| 001-01-32-323-32390  | Hauler's Franchise Fee                     | \$              | 7,126     | \$              | 6,800     | \$              | 10,000    | \$             | 10,000                           |
|                      | Sub Totals                                 | \$              | 649,469   | \$              | 536,800   | \$              |           | \$             | 609,000                          |
| Charges for Services |                                            |                 |           |                 | ,         |                 |           |                |                                  |
| 001-01-34-341-34190  | Cost Recovery Fees                         | \$              | 197,401   | \$              | 210,000   | \$              | 223,000   | \$             | 223,000                          |
| 001-01-34-341-34180  | Planning & Zoning Fees                     | \$              | -         | \$              | -         | \$              | 55,000    | \$             | 55,000                           |
| 001-01-32-323-31900  | Other Gen Govt Charges and Fees            | \$              | -         | \$              | -         | \$              | -         | \$             | -                                |
| 001-01-34-341-34000  | General Government Charges                 | \$              | 4,766     | \$              | 9,000     | \$              | 9,000     | \$             | 9,000                            |
|                      | Sub Totals                                 | \$              | 202,167   | \$              | 219,000   | \$              | 287,000   | \$             | 287,000                          |
| Intergovernmental    |                                            |                 |           |                 |           |                 |           |                |                                  |
| 001-01-33-334-50000  | State Grant Economic Env                   |                 |           |                 |           | \$              | -         | \$             | -                                |
| 001-01-33-335-35120  | Municipal Revenue Sharing                  | \$              | 90,591    | \$              | 86,000    | \$              | 84,700    | \$             | 84,700                           |
| 001-01-33-335-35140  | Mobile Home License Tax                    | \$              | -         | \$              | -         | \$              | -         | \$             | -                                |
| 001-01-33-335-35150  | Alcoholic Beverage License Tax             | \$              | 1,755     | \$              | 6,000     | \$              | 6,000     | \$             | 6,000                            |
| 001-01-33-335-35180  | Half Cent Sales Tax                        | \$              | 348,757   | \$              | 330,000   | \$              | 334,600   | \$             | 334,600                          |
| 001-01-33-338-33800  | SHARED REVENUE FROM OTHER LOCAL            |                 |           |                 |           | \$              | -         | \$             | -                                |
| Finan O Faustalt     | Sub Totals                                 | \$              | 441,103   | \$              | 422,000   | \$              | 425,300   | \$             | 425,300                          |
| Fines & Forefeitures | Court Fines                                |                 |           | •               |           | •               | E 000     | •              | 5.000                            |
| 001-01-35-351-35150  | Code Enforcement Fines                     | \$              | 100 255   | \$              | 10.000    | \$              | 5,000     | \$             | 5,000                            |
| 001-01-35-354-35400  | Code Enforcement Fines Sub Totals          | \$<br><b>\$</b> | 100,255   | \$<br><b>\$</b> | 10,000    | \$<br><b>\$</b> |           | \$<br><b>¢</b> | 11,000                           |
| Investment Income    | Sub Totals                                 | <b>3</b>        | 100,255   | Э               | 10,000    | Þ               | 16,000    | Þ              | 16,000                           |
| 001-01-36-361-36110  | <u>Interest</u>                            | \$              | 9,663     | \$              | 5,000     | \$              | 59,000    | \$             |                                  |
|                      |                                            | Ψ               | 3,000     | Y               | 3,000     | ¥               |           | Ψ              | 6                                |