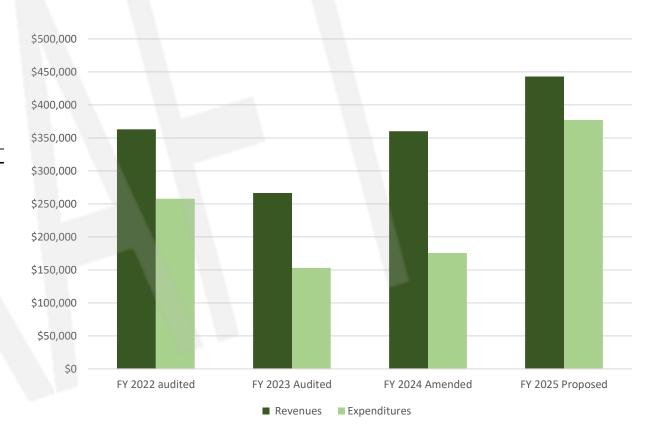

\$     | -       | \$<br>- /     | \$<br>-       | \$<br>5,000   |
| <b>Building Office Supplies</b>                    |        |         | \$<br>-/-     | \$<br>-       | \$<br>3,000   |
| Books, Publications, Subscriptions                 |        |         |               | \$<br>-       | \$<br>5,000   |
| Computer Services                                  |        |         |               |               | \$<br>10,000  |
| Building permit - zoning review                    |        |         |               |               | \$<br>20,000  |
| Education & Training                               |        |         |               | \$<br>-       | \$<br>3,000   |
| Sub Tot                                            | als \$ | 257,853 | \$<br>153,089 | \$<br>175,672 | \$<br>377,000 |



Select Year: 2024 ✔ Go

#### The 2024 Florida Statutes

# Title XXXIII REGULATION OF TRADE, COMMERCE, INVESTMENTS, AND SOLICITATIONS

# Chapter 553 BUILDING CONSTRUCTION STANDARDS

<u>View Entire</u> <u>Chapter</u>

#### 553.80 Enforcement.—

- (1) Except as provided in paragraphs (a)-(g), each local government and each legally constituted enforcement district with statutory authority shall regulate building construction and, where authorized in the state agency's enabling legislation, each state agency shall enforce the Florida Building Code required by this part on all public or private buildings, structures, and facilities, unless such responsibility has been delegated to another unit of government under s. <u>553.79(11)</u>.
- (a) Construction regulations relating to correctional fac