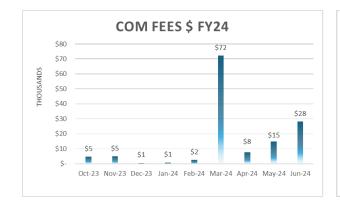

#### Proposed 2024-2025 Fiscal Year Budget (FY25)

FY25 Budget Workbook: Version 1 for Budget Worshop TBD

|                      |                                            |                 | FY 2023   |                 | FY 2024   |                 | FY 2025   |                | FY 2025                          |
|----------------------|--------------------------------------------|-----------------|-----------|-----------------|-----------|-----------------|-----------|----------------|----------------------------------|
|                      |                                            |                 |           |                 |           |                 |           |                | Proposed -                       |
|                      |                                            |                 | Audited   |                 | Amended   | F               | Proposed  |                | ernative based<br>n Council 8/20 |
| GENERAL FUND         |                                            |                 |           |                 |           |                 |           |                |                                  |
| GLINLINAL I UND      |                                            |                 |           |                 |           |                 |           |                |                                  |
|                      |                                            |                 | 3 mills   |                 | 3 mills   |                 | 3 mills   |                | 3 mills                          |
| REVENUES             |                                            |                 |           |                 |           |                 |           |                |                                  |
| Taxes                |                                            |                 |           |                 |           |                 |           |                |                                  |
| 001-01-31-311-31000  | Ad Valorem Taxes                           | \$              | 1,291,263 | \$              | 1,502,208 | \$              | 1,727,000 | \$             | 1,727,000                        |
| 001-01-31-314-31410  | Electric Utility Tax                       | \$              | 430,597   | \$              | 391,000   | \$              | 430,000   | \$             | 430,000                          |
| 001-01-31-314-31440  | Gas Utility Tax Metered                    | \$              | -         | \$              | -         | \$              | _         | \$             | -                                |
| 001-01-31-314-31480  | Utility Service Tax- Propane               | \$              | 9,812     | \$              | 11,000    | \$              | 16,000    | \$             | 16,000                           |
| 001-01-31-315-31500  | Communication Services                     | \$              | 91,491    | \$              | 94,000    | \$              | 95,000    | \$             | 95,000                           |
|                      | Sub Totals                                 | \$              | 1,823,163 | \$              | 1,998,208 | \$              | 2,268,000 | \$             | 2,268,000                        |
| Licenses & Permits   |                                            | \$              | -         | \$              | -         |                 |           |                |                                  |
| 001-01-31-316-31600  | Local Business Tax                         | \$              | 65,085    | \$              | 100,000   | \$              | 100,000   | \$             | 100,000                          |
| 001-01-32-323-32900  | Other Permits Fees and Special Assessments | \$              | -         | \$              | -         | \$              | -         | \$             | -                                |
| 001-01-32-329-32900  | Building Permits                           | \$              | 179,355   | \$              | 200,000   | \$              | 330,000   | \$             | 330,000                          |
| 001-01-32-329-32901  | Other Permits                              | \$              | 8,007     | \$              | 60,000    | \$              | -         | \$             | -                                |
| 001-01-32-329-32902  | RV Registrations                           | \$              | 2,250     | \$              | -         | \$              | -         | \$             | 20,000                           |
| 001-01-32-329-32903  | Floodplain Development Permit              | \$              | 11,866    | \$              | -         | \$              | 12,000    | \$             | 12,000                           |
| 001-01-32-329-32906  | ROW Permits                                | \$              | -         | \$              | -         | \$              | 1,000     | \$             | 1,000                            |
| 001-01-32-329-32904  | Water Use Permits                          | \$              | -         | \$              | -         | \$              | -         | \$             | -                                |
| 001-01-32-329-32940  | Watershed Permits                          | \$              | -         | \$              | -         | \$              | -         | \$             | -                                |
| 001-01-32-334-33450  | FEMA Reimbursements                        | \$              | -         | \$              | -         | \$              | -         | \$             | -                                |
| 001-01-34-341-34020  | <u>Lien Searches</u>                       | \$<br><b>\$</b> | - 200 502 | \$              | - 200 000 | \$<br><b>\$</b> | - 442.000 | \$             | -                                |
| Franchise Fees       | Sub Totals                                 | \$              | 266,563   | \$              | 360,000   | <b>3</b>        | 443,000   | \$             | 463,000                          |
| 001-01-32-323-32310  | FPL Franchise Fee                          | \$              | 367,748   | \$              | 310,000   | \$              | 330,000   | \$             | 330,000                          |
| 001-01-32-323-30430  | Electric Utility Franchise                 | \$              | -         | \$              | 310,000   | \$              | 330,000   | φ<br>\$        | 330,000                          |
| 001-01-32-323-32330  | PBC Water Utility Franchise                | \$              | 32,660    | \$              | 30,000    | \$              | 31,000    | \$             | 31,000                           |
| 001-01-32-323-32360  | PBC Sewer Utility Franchise                | \$              | 13,490    | \$              | -         | \$              | 13,000    | \$             | 13,000                           |
| 001-01-32-323-32370  | Solid Waste Franchise                      | \$              | 228,445   | \$              | 190,000   | \$              |           | \$             | 225,000                          |
| 001-01-32-323-32390  | Hauler's Franchise Fee                     | \$              | 7,126     | \$              | 6,800     | \$              | 10,000    | \$             | 10,000                           |
|                      | Sub Totals                                 | \$              | 649,469   | \$              | 536,800   | \$              |           | \$             | 609,000                          |
| Charges for Services |                                            |                 |           |                 | ,         |                 |           |                |                                  |
| 001-01-34-341-34190  | Cost Recovery Fees                         | \$              | 197,401   | \$              | 210,000   | \$              | 223,000   | \$             | 223,000                          |
| 001-01-34-341-34180  | Planning & Zoning Fees                     | \$              | -         | \$              | -         | \$              | 55,000    | \$             | 55,000                           |
| 001-01-32-323-31900  | Other Gen Govt Charges and Fees            | \$              | -         | \$              | -         | \$              | -         | \$             | -                                |
| 001-01-34-341-34000  | General Government Charges                 | \$              | 4,766     | \$              | 9,000     | \$              | 9,000     | \$             | 9,000                            |
|                      | Sub Totals                                 | \$              | 202,167   | \$              | 219,000   | \$              | 287,000   | \$             | 287,000                          |
| Intergovernmental    |                                            |                 |           |                 |           |                 |           |                |                                  |
| 001-01-33-334-50000  | State Grant Economic Env                   |                 |           |                 |           | \$              | -         | \$             | -                                |
| 001-01-33-335-35120  | Municipal Revenue Sharing                  | \$              | 90,591    | \$              | 86,000    | \$              | 84,700    | \$             | 84,700                           |
| 001-01-33-335-35140  | Mobile Home License Tax                    | \$              | -         | \$              | -         | \$              | -         | \$             | -                                |
| 001-01-33-335-35150  | Alcoholic Beverage License Tax             | \$              | 1,755     | \$              | 6,000     | \$              | 6,000     | \$             | 6,000                            |
| 001-01-33-335-35180  | Half Cent Sales Tax                        | \$              | 348,757   | \$              | 330,000   | \$              | 334,600   | \$             | 334,600                          |
| 001-01-33-338-33800  | SHARED REVENUE FROM OTHER LOCAL            |                 |           |                 |           | \$              | -         | \$             | -                                |
| Finan O Faustalt     | Sub Totals                                 | \$              | 441,103   | \$              | 422,000   | \$              | 425,300   | \$             | 425,300                          |
| Fines & Forefeitures | Court Fines                                |                 |           | •               |           | •               | E 000     | •              | 5.000                            |
| 001-01-35-351-35150  | Code Enforcement Fines                     | \$              | 100 255   | \$              | 10.000    | \$              | 5,000     | \$             | 5,000                            |
| 001-01-35-354-35400  | Code Enforcement Fines Sub Totals          | \$<br><b>\$</b> | 100,255   | \$<br><b>\$</b> | 10,000    | \$<br><b>\$</b> |           | \$<br><b>¢</b> | 11,000                           |
| Investment Income    | Sub Totals                                 | <b>3</b>        | 100,255   | Э               | 10,000    | Þ               | 16,000    | Þ              | 16,000                           |
| 001-01-36-361-36110  | <u>Interest</u>                            | \$              | 9,663     | \$              | 5,000     | \$              | 59,000    | \$             |                                  |
|                      |                                            | Ψ               | 3,000     | Y               | 3,000     | ¥               |           | Ψ              | 6                                |