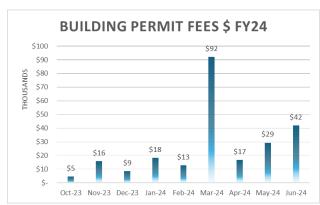

| 3,404   | 11,023  | 7,453   | 16,471  | 8,592   | 21,664    | 7,876   | 24,877    | 12,761        |
| Res Permits                     | 19      | 19      | 8       | 12      | 17      | 18        | 22      | 28        | 16            |
| Com Fees \$                     | 4,604   | 5,024   | 586     | 816     | 2,475   | 72,201    | 7,780   | 14,928    | 28,130        |
| Com Permits                     | 22      | 10      | 3       | 4       | 9       | 13        | 7       | 34        | 15            |
| Unclassified Fees \$            | 15,247  | 8,100   | 7,474   | 5,854   | 7,986   | 9,161     | 5,152   | 7,856     | 5,802         |
| Unclassified Permits            | 9       | 5       | 6       | 5       | 15      | 8         | 6       | 4         | 5             |











































#### PERMIT PROCESS AND CUSTOMER SERVICE IMPROVEMENTS

Staff continue to improve and streamline all permitting services. Contract for new permitting software was approved and implementation kick-off meeting with MyGovernmentOnline ("MGO") is set for Monday July 22, 2024. Design of the workflow, data transfer to the new software and testing will take approximately 6 months to complete. Staff will focus first on implementation of the Building Permit and Code Enforcement modules prior to expiration of the currently used software. Upon completion additional modules (BTR, PW workorders, Zoning and GiS) will be Implemented.