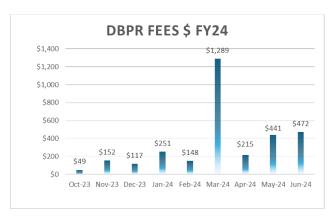

| 3,404   | 11,023  | 7,453   | 16,471  | 8,592   | 21,664    | 7,876   | 24,877    | 12,761        |
| Res Permits                     | 19      | 19      | 8       | 12      | 17      | 18        | 22      | 28        | 16            |
| Com Fees \$                     | 4,604   | 5,024   | 586     | 816     | 2,475   | 72,201    | 7,780   | 14,928    | 28,130        |
| Com Permits                     | 22      | 10      | 3       | 4       | 9       | 13        | 7       | 34        | 15            |
| Unclassified Fees \$            | 15,247  | 8,100   | 7,474   | 5,854   | 7,986   | 9,161     | 5,152   | 7,856     | 5,802         |
| Unclassified Permits            | 9       | 5       | 6       | 5       | 15      | 8         | 6       | 4         | 5             |











































#### PERMIT PROCESS AND CUSTOMER SERVICE IMPROVEMENTS

Staff continue to improve and streamline all permitting services. Contract for new permitting software was approved and implementation kick-off meeting with MyGovernmentOnline ("MGO") is set for Monday July 22, 2024. Design of the workflow, data transfer to the new software and testing will take approximately 6 months to complete. Staff will focus first on implementation of the Building Permit and Code Enforcement modules prior to expiration of the currently used software. Upon completion additional modules (BTR, PW workorders, Zoning and GiS) will be Implemented.