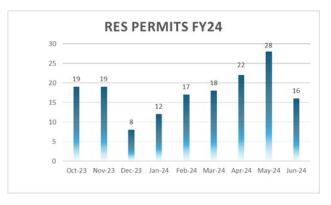

#### Proposed 2024-2025 Fiscal Year Budget (FY25)

FY25 Budget Workbook: Version 1 for Budget Worshop TBD

|                      |                                            |                 | FY 2023   |                 | FY 2024   |                 | FY 2025   |                | FY 2025                          |
|----------------------|--------------------------------------------|-----------------|-----------|-----------------|-----------|-----------------|-----------|----------------|----------------------------------|
|                      |                                            |                 |           |                 |           |                 |           |                | Proposed -                       |
|                      |                                            |                 | Audited   |                 | Amended   | F               | Proposed  |                | ernative based<br>n Council 8/20 |
| GENERAL FUND         |                                            |                 |           |                 |           |                 |           |                |                                  |
| GLINLINAL I UND      |                                            |                 |           |                 |           |                 |           |                |                                  |
|                      |                                            |                 | 3 mills   |                 | 3 mills   |                 | 3 mills   |                | 3 mills                          |
| REVENUES             |                                            |                 |           |                 |           |                 |           |                |                                  |
| Taxes                |                                            |                 |           |                 |           |                 |           |                |                                  |
| 001-01-31-311-31000  | Ad Valorem Taxes                           | \$              | 1,291,263 | \$              | 1,502,208 | \$              | 1,727,000 | \$             | 1,727,000                        |
| 001-01-31-314-31410  | Electric Utility Tax                       | \$              | 430,597   | \$              | 391,000   | \$              | 430,000   | \$             | 430,000                          |
| 001-01-31-314-31440  | Gas Utility Tax Metered                    | \$              | -         | \$              | -         | \$              | _         | \$             | -                                |
| 001-01-31-314-31480  | Utility Service Tax- Propane               | \$              | 9,812     | \$              | 11,000    | \$              | 16,000    | \$             | 16,000                           |
| 001-01-31-315-31500  | Communication Services                     | \$              | 91,491    | \$              | 94,000    | \$              | 95,000    | \$             | 95,000                           |
|                      | Sub Totals                                 | \$              | 1,823,163 | \$              | 1,998,208 | \$              | 2,268,000 | \$             | 2,268,000                        |
| Licenses & Permits   |                                            | \$              | -         | \$              | -         |                 |           |                |                                  |
| 001-01-31-316-31600  | Local Business Tax                         | \$              | 65,085    | \$              | 100,000   | \$              | 100,000   | \$             | 100,000                          |
| 001-01-32-323-32900  | Other Permits Fees and Special Assessments | \$              | -         | \$              | -         | \$              | -         | \$             | -                                |
| 001-01-32-329-32900  | Building Permits                           | \$              | 179,355   | \$              | 200,000   | \$              | 330,000   | \$             | 330,000                          |
| 001-01-32-329-32901  | Other Permits                              | \$              | 8,007     | \$              | 60,000    | \$              | -         | \$             | -                                |
| 001-01-32-329-32902  | RV Registrations                           | \$              | 2,250     | \$              | -         | \$              | -         | \$             | 20,000                           |
| 001-01-32-329-32903  | Floodplain Development Permit              | \$              | 11,866    | \$              | -         | \$              | 12,000    | \$             | 12,000                           |
| 001-01-32-329-32906  | ROW Permits                                | \$              | -         | \$              | -         | \$              | 1,000     | \$             | 1,000                            |
| 001-01-32-329-32904  | Water Use Permits                          | \$              | -         | \$              | -         | \$              | -         | \$             | -                                |
| 001-01-32-329-32940  | Watershed Permits                          | \$              | -         | \$              | -         | \$              | -         | \$             | -                                |
| 001-01-32-334-33450  | FEMA Reimbursements                        | \$              | -         | \$              | -         | \$              | -         | \$             | -                                |
| 001-01-34-341-34020  | <u>Lien Searches</u>                       | \$<br><b>\$</b> | - 200 502 | \$              | - 200 000 | \$<br><b>\$</b> | - 442.000 | \$             | -                                |
| Franchise Fees       | Sub Totals                                 | \$              | 266,563   | \$              | 360,000   | <b>3</b>        | 443,000   | \$             | 463,000                          |
| 001-01-32-323-32310  | FPL Franchise Fee                          | \$              | 367,748   | \$              | 310,000   | \$              | 330,000   | \$             | 330,000                          |
| 001-01-32-323-30430  | Electric Utility Franchise                 | \$              | -         | \$              | 310,000   | \$              | 330,000   | φ<br>\$        | 330,000                          |
| 001-01-32-323-32330  | PBC Water Utility Franchise                | \$              | 32,660    | \$              | 30,000    | \$              | 31,000    | \$             | 31,000                           |
| 001-01-32-323-32360  | PBC Sewer Utility Franchise                | \$              | 13,490    | \$              | -         | \$              | 13,000    | \$             | 13,000                           |
| 001-01-32-323-32370  | Solid Waste Franchise                      | \$              | 228,445   | \$              | 190,000   | \$              |           | \$             | 225,000                          |
| 001-01-32-323-32390  | Hauler's Franchise Fee                     | \$              | 7,126     | \$              | 6,800     | \$              | 10,000    | \$             | 10,000                           |
|                      | Sub Totals                                 | \$              | 649,469   | \$              | 536,800   | \$              |           | \$             | 609,000                          |
| Charges for Services |                                            |                 |           |                 | ,         |                 |           |                |                                  |
| 001-01-34-341-34190  | Cost Recovery Fees                         | \$              | 197,401   | \$              | 210,000   | \$              | 223,000   | \$             | 223,000                          |
| 001-01-34-341-34180  | Planning & Zoning Fees                     | \$              | -         | \$              | -         | \$              | 55,000    | \$             | 55,000                           |
| 001-01-32-323-31900  | Other Gen Govt Charges and Fees            | \$              | -         | \$              | -         | \$              | -         | \$             | -                                |
| 001-01-34-341-34000  | General Government Charges                 | \$              | 4,766     | \$              | 9,000     | \$              | 9,000     | \$             | 9,000                            |
|                      | Sub Totals                                 | \$              | 202,167   | \$              | 219,000   | \$              | 287,000   | \$             | 287,000                          |
| Intergovernmental    |                                            |                 |           |                 |           |                 |           |                |                                  |
| 001-01-33-334-50000  | State Grant Economic Env                   |                 |           |                 |           | \$              | -         | \$             | -                                |
| 001-01-33-335-35120  | Municipal Revenue Sharing                  | \$              | 90,591    | \$              | 86,000    | \$              | 84,700    | \$             | 84,700                           |
| 001-01-33-335-35140  | Mobile Home License Tax                    | \$              | -         | \$              | -         | \$              | -         | \$             | -                                |
| 001-01-33-335-35150  | Alcoholic Beverage License Tax             | \$              | 1,755     | \$              | 6,000     | \$              | 6,000     | \$             | 6,000                            |
| 001-01-33-335-35180  | Half Cent Sales Tax                        | \$              | 348,757   | \$              | 330,000   | \$              | 334,600   | \$             | 334,600                          |
| 001-01-33-338-33800  | SHARED REVENUE FROM OTHER LOCAL            |                 |           |                 |           | \$              | -         | \$             | -                                |
| Finan O Faustalt     | Sub Totals                                 | \$              | 441,103   | \$              | 422,000   | \$              | 425,300   | \$             | 425,300                          |
| Fines & Forefeitures | Court Fines                                |                 |           | •               |           | •               | E 000     | •              | 5.000                            |
| 001-01-35-351-35150  | Code Enforcement Fines                     | \$              | 100 255   | \$              | 10.000    | \$              | 5,000     | \$             | 5,000                            |
| 001-01-35-354-35400  | Code Enforcement Fines Sub Totals          | \$<br><b>\$</b> | 100,255   | \$<br><b>\$</b> | 10,000    | \$<br><b>\$</b> |           | \$<br><b>¢</b> | 11,000                           |
| Investment Income    | Sub Totals                                 | <b>3</b>        | 100,255   | Э               | 10,000    | Þ               | 16,000    | Þ              | 16,000                           |
| 001-01-36-361-36110  | <u>Interest</u>                            | \$              | 9,663     | \$              | 5,000     | \$              | 59,000    | \$             |                                  |
|                      |                                            | Ψ               | 3,000     | Y               | 3,000     | ¥               |           | Ψ              | 6                                |