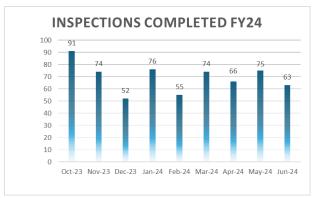

04   | 11,023  | 7,453   | 16,471  | 8,592   | 21,664    | 7,876   | 24,877    | 12,761        |
| Res Permits                     | 19      | 19      | 8       | 12      | 17      | 18        | 22      | 28        | 16            |
| Com Fees \$                     | 4,604   | 5,024   | 586     | 816     | 2,475   | 72,201    | 7,780   | 14,928    | 28,130        |
| Com Permits                     | 22      | 10      | 3       | 4       | 9       | 13        | 7       | 34        | 15            |
| Unclassified Fees \$            | 15,247  | 8,100   | 7,474   | 5,854   | 7,986   | 9,161     | 5,152   | 7,856     | 5,802         |
| Unclassified Permits            | 9       | 5       | 6       | 5       | 15      | 8         | 6       | 4         | 5             |











































#### PERMIT PROCESS AND CUSTOMER SERVICE IMPROVEMENTS

Staff continue to improve and streamline all permitting services. Contract for new permitting software was approved and implementation kick-off meeting with MyGovernmentOnline ("MGO") is set for Monday July 22, 2024. Design of the workflow, data transfer to the new software and testing will take approximately 6 months to complete. Staff will focus first on implementation of the Building Permit and Code Enforcement modules prior to expiration of the currently used software. Upon completion additional modules (BTR, PW workorders, Zoning and GiS) will be Implemented.