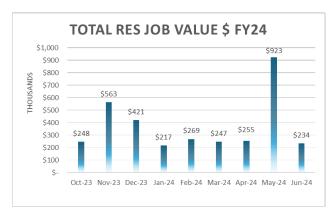

| 3,404   | 11,023  | 7,453   | 16,471  | 8,592   | 21,664    | 7,876   | 24,877    | 12,761        |
| Res Permits                     | 19      | 19      | 8       | 12      | 17      | 18        | 22      | 28        | 16            |
| Com Fees \$                     | 4,604   | 5,024   | 586     | 816     | 2,475   | 72,201    | 7,780   | 14,928    | 28,130        |
| Com Permits                     | 22      | 10      | 3       | 4       | 9       | 13        | 7       | 34        | 15            |
| Unclassified Fees \$            | 15,247  | 8,100   | 7,474   | 5,854   | 7,986   | 9,161     | 5,152   | 7,856     | 5,802         |
| Unclassified Permits            | 9       | 5       | 6       | 5       | 15      | 8         | 6       | 4         | 5             |











































#### PERMIT PROCESS AND CUSTOMER SERVICE IMPROVEMENTS

Staff continue to improve and streamline all permitting services. Contract for new permitting software was approved and implementation kick-off meeting with MyGovernmentOnline ("MGO") is set for Monday July 22, 2024. Design of the workflow, data transfer to the new software and testing will take approximately 6 months to complete. Staff will focus first on implementation of the Building Permit and Code Enforcement modules prior to expiration of the currently used software. Upon completion additional modules (BTR, PW workorders, Zoning and GiS) will be Implemented.