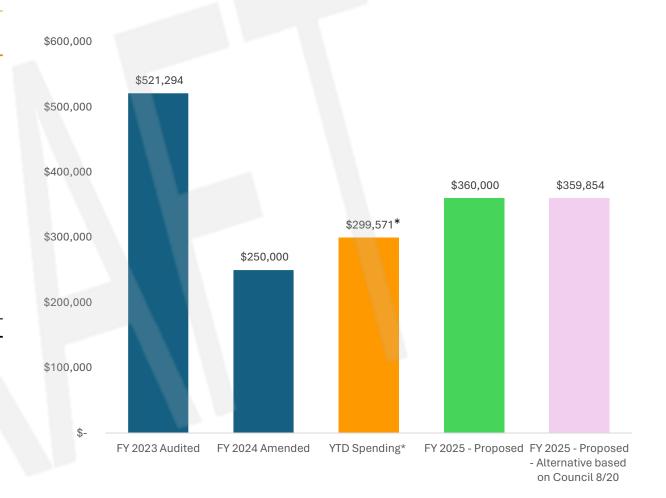

- 1. In the CIP deferment to a subsequent year any monies for Okeechobee TPA Grant work, providing a savings of \$100,000 in FY25.
- 2. In the CIP deferment to a subsequent year of expenses associated with conversion of Town Hall into the EOC providing a savings of \$100,000 in FY25.
- 3. In the general fund adding \$20,000 in projected revenues for RV registrations.
- 4. In the general fund adding an additional \$24,000 to projected revenues for solid waste franchise based on an anticipated increase in the franchise fee bringing the total anticipated revenue to \$225,000.
- 5. In the general fund adding \$10,000 in projected revenues for a credit card surcharge.
- 6. In the general fund decreasing the special events budget from \$25,000 to 10,000 for a savings of \$15,000.
- 7. Moving to in-house legal counsel utilizing the project coordinator as the Town Attorney and not filling the project coordinator position, but adding a paralegal. With budgeted salaries of \$130,000 for the Town Attorney and \$65,000 for a paralegal and allowing \$56,000 for use of outside counsel, the net savings is approximately \$138,000.
- 8. Reduction in the proposed road and drainage assessment from \$250 to \$200 which results in a decrease in projected net revenue of \$374,493.