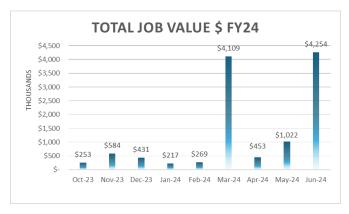

| 3,404   | 11,023  | 7,453   | 16,471  | 8,592   | 21,664    | 7,876   | 24,877    | 12,761        |
| Res Permits                     | 19      | 19      | 8       | 12      | 17      | 18        | 22      | 28        | 16            |
| Com Fees \$                     | 4,604   | 5,024   | 586     | 816     | 2,475   | 72,201    | 7,780   | 14,928    | 28,130        |
| Com Permits                     | 22      | 10      | 3       | 4       | 9       | 13        | 7       | 34        | 15            |
| Unclassified Fees \$            | 15,247  | 8,100   | 7,474   | 5,854   | 7,986   | 9,161     | 5,152   | 7,856     | 5,802         |
| Unclassified Permits            | 9       | 5       | 6       | 5       | 15      | 8         | 6       | 4         | 5             |











































#### PERMIT PROCESS AND CUSTOMER SERVICE IMPROVEMENTS

Staff continue to improve and streamline all permitting services. Contract for new permitting software was approved and implementation kick-off meeting with MyGovernmentOnline ("MGO") is set for Monday July 22, 2024. Design of the workflow, data transfer to the new software and testing will take approximately 6 months to complete. Staff will focus first on implementation of the Building Permit and Code Enforcement modules prior to expiration of the currently used software. Upon completion additional modules (BTR, PW workorders, Zoning and GiS) will be Implemented.