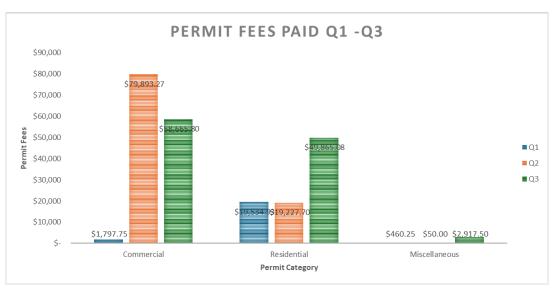

#### Proposed 2024-2025 Fiscal Year Budget (FY25)

FY25 Budget Workbook: Version 1 for Budget Worshop TBD

|                      |                                            |                 | FY 2023   |                 | FY 2024   |                 | FY 2025   |                | FY 2025                          |
|----------------------|--------------------------------------------|-----------------|-----------|-----------------|-----------|-----------------|-----------|----------------|----------------------------------|
|                      |                                            |                 |           |                 |           |                 |           |                | Proposed -                       |
|                      |                                            |                 | Audited   |                 | Amended   | F               | Proposed  |                | ernative based<br>n Council 8/20 |
| GENERAL FUND         |                                            |                 |           |                 |           |                 |           |                |                                  |
| GLINLINAL I UND      |                                            |                 |           |                 |           |                 |           |                |                                  |
|                      |                                            |                 | 3 mills   |                 | 3 mills   |                 | 3 mills   |                | 3 mills                          |
| REVENUES             |                                            |                 |           |                 |           |                 |           |                |                                  |
| Taxes                |                                            |                 |           |                 |           |                 |           |                |                                  |
| 001-01-31-311-31000  | Ad Valorem Taxes                           | \$              | 1,291,263 | \$              | 1,502,208 | \$              | 1,727,000 | \$             | 1,727,000                        |
| 001-01-31-314-31410  | Electric Utility Tax                       | \$              | 430,597   | \$              | 391,000   | \$              | 430,000   | \$             | 430,000                          |
| 001-01-31-314-31440  | Gas Utility Tax Metered                    | \$              | -         | \$              | -         | \$              | _         | \$             | -                                |
| 001-01-31-314-31480  | Utility Service Tax- Propane               | \$              | 9,812     | \$              | 11,000    | \$              | 16,000    | \$             | 16,000                           |
| 001-01-31-315-31500  | Communication Services                     | \$              | 91,491    | \$              | 94,000    | \$              | 95,000    | \$             | 95,000                           |
|                      | Sub Totals                                 | \$              | 1,823,163 | \$              | 1,998,208 | \$              | 2,268,000 | \$             | 2,268,000                        |
| Licenses & Permits   |                                            | \$              | -         | \$              | -         |                 |           |                |                                  |
| 001-01-31-316-31600  | Local Business Tax                         | \$              | 65,085    | \$              | 100,000   | \$              | 100,000   | \$             | 100,000                          |
| 001-01-32-323-32900  | Other Permits Fees and Special Assessments | \$              | -         | \$              | -         | \$              | -         | \$             | -                                |
| 001-01-32-329-32900  | Building Permits                           | \$              | 179,355   | \$              | 200,000   | \$              | 330,000   | \$             | 330,000                          |
| 001-01-32-329-32901  | Other Permits                              | \$              | 8,007     | \$              | 60,000    | \$              | -         | \$             | -                                |
| 001-01-32-329-32902  | RV Registrations                           | \$              | 2,250     | \$              | -         | \$              | -         | \$             | 20,000                           |
| 001-01-32-329-32903  | Floodplain Development Permit              | \$              | 11,866    | \$              | -         | \$              | 12,000    | \$             | 12,000                           |
| 001-01-32-329-32906  | ROW Permits                                | \$              | -         | \$              | -         | \$              | 1,000     | \$             | 1,000                            |
| 001-01-32-329-32904  | Water Use Permits                          | \$              | -         | \$              | -         | \$              | -         | \$             | -                                |
| 001-01-32-329-32940  | Watershed Permits                          | \$              | -         | \$              | -         | \$              | -         | \$             | -                                |
| 001-01-32-334-33450  | FEMA Reimbursements                        | \$              | -         | \$              | -         | \$              | -         | \$             | -                                |
| 001-01-34-341-34020  | <u>Lien Searches</u>                       | \$<br><b>\$</b> | - 200 502 | \$              | - 200 000 | \$<br><b>\$</b> | - 442.000 | \$             | -                                |
| Franchise Fees       | Sub Totals                                 | \$              | 266,563   | \$              | 360,000   | <b>3</b>        | 443,000   | \$             | 463,000                          |
| 001-01-32-323-32310  | FPL Franchise Fee                          | \$              | 367,748   | \$              | 310,000   | \$              | 330,000   | \$             | 330,000                          |
| 001-01-32-323-30430  | Electric Utility Franchise                 | \$              | -         | \$              | 310,000   | \$              | 330,000   | φ<br>\$        | 330,000                          |
| 001-01-32-323-32330  | PBC Water Utility Franchise                | \$              | 32,660    | \$              | 30,000    | \$              | 31,000    | \$             | 31,000                           |
| 001-01-32-323-32360  | PBC Sewer Utility Franchise                | \$              | 13,490    | \$              | -         | \$              | 13,000    | \$             | 13,000                           |
| 001-01-32-323-32370  | Solid Waste Franchise                      | \$              | 228,445   | \$              | 190,000   | \$              |           | \$             | 225,000                          |
| 001-01-32-323-32390  | Hauler's Franchise Fee                     | \$              | 7,126     | \$              | 6,800     | \$              | 10,000    | \$             | 10,000                           |
|                      | Sub Totals                                 | \$              | 649,469   | \$              | 536,800   | \$              |           | \$             | 609,000                          |
| Charges for Services |                                            |                 |           |                 | ,         |                 |           |                |                                  |
| 001-01-34-341-34190  | Cost Recovery Fees                         | \$              | 197,401   | \$              | 210,000   | \$              | 223,000   | \$             | 223,000                          |
| 001-01-34-341-34180  | Planning & Zoning Fees                     | \$              | -         | \$              | -         | \$              | 55,000    | \$             | 55,000                           |
| 001-01-32-323-31900  | Other Gen Govt Charges and Fees            | \$              | -         | \$              | -         | \$              | -         | \$             | -                                |
| 001-01-34-341-34000  | General Government Charges                 | \$              | 4,766     | \$              | 9,000     | \$              | 9,000     | \$             | 9,000                            |
|                      | Sub Totals                                 | \$              | 202,167   | \$              | 219,000   | \$              | 287,000   | \$             | 287,000                          |
| Intergovernmental    |                                            |                 |           |                 |           |                 |           |                |                                  |
| 001-01-33-334-50000  | State Grant Economic Env                   |                 |           |                 |           | \$              | -         | \$             | -                                |
| 001-01-33-335-35120  | Municipal Revenue Sharing                  | \$              | 90,591    | \$              | 86,000    | \$              | 84,700    | \$             | 84,700                           |
| 001-01-33-335-35140  | Mobile Home License Tax                    | \$              | -         | \$              | -         | \$              | -         | \$             | -                                |
| 001-01-33-335-35150  | Alcoholic Beverage License Tax             | \$              | 1,755     | \$              | 6,000     | \$              | 6,000     | \$             | 6,000                            |
| 001-01-33-335-35180  | Half Cent Sales Tax                        | \$              | 348,757   | \$              | 330,000   | \$              | 334,600   | \$             | 334,600                          |
| 001-01-33-338-33800  | SHARED REVENUE FROM OTHER LOCAL            |                 |           |                 |           | \$              | -         | \$             | -                                |
| Finan O Faustalt     | Sub Totals                                 | \$              | 441,103   | \$              | 422,000   | \$              | 425,300   | \$             | 425,300                          |
| Fines & Forefeitures | Court Fines                                |                 |           | •               |           | •               | E 000     | •              | 5.000                            |
| 001-01-35-351-35150  | Code Enforcement Fines                     | \$              | 100 255   | \$              | 10.000    | \$              | 5,000     | \$             | 5,000                            |
| 001-01-35-354-35400  | Code Enforcement Fines Sub Totals          | \$<br><b>\$</b> | 100,255   | \$<br><b>\$</b> | 10,000    | \$<br><b>\$</b> |           | \$<br><b>¢</b> | 11,000                           |
| Investment Income    | Sub Totals                                 | <b>3</b>        | 100,255   | Э               | 10,000    | Þ               | 16,000    | Þ              | 16,000                           |
| 001-01-36-361-36110  | <u>Interest</u>                            | \$              | 9,663     | \$              | 5,000     | \$              | 59,000    | \$             |                                  |
|                      |                                            | Ψ               | 3,000     | Y               | 3,000     | ¥               |           | Ψ              | 6                                |