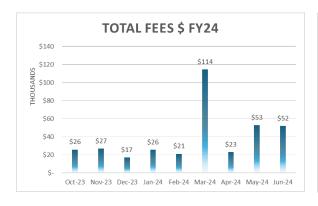

| 3,404   | 11,023  | 7,453   | 16,471  | 8,592   | 21,664    | 7,876   | 24,877    | 12,761        |
| Res Permits                     | 19      | 19      | 8       | 12      | 17      | 18        | 22      | 28        | 16            |
| Com Fees \$                     | 4,604   | 5,024   | 586     | 816     | 2,475   | 72,201    | 7,780   | 14,928    | 28,130        |
| Com Permits                     | 22      | 10      | 3       | 4       | 9       | 13        | 7       | 34        | 15            |
| Unclassified Fees \$            | 15,247  | 8,100   | 7,474   | 5,854   | 7,986   | 9,161     | 5,152   | 7,856     | 5,802         |
| Unclassified Permits            | 9       | 5       | 6       | 5       | 15      | 8         | 6       | 4         | 5             |











































#### PERMIT PROCESS AND CUSTOMER SERVICE IMPROVEMENTS

Staff continue to improve and streamline all permitting services. Contract for new permitting software was approved and implementation kick-off meeting with MyGovernmentOnline ("MGO") is set for Monday July 22, 2024. Design of the workflow, data transfer to the new software and testing will take approximately 6 months to complete. Staff will focus first on implementation of the Building Permit and Code Enforcement modules prior to expiration of the currently used software. Upon completion additional modules (BTR, PW workorders, Zoning and GiS) will be Implemented.