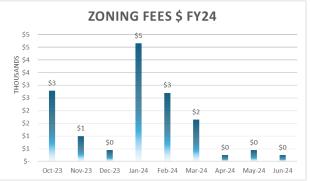

| 3,404   | 11,023  | 7,453   | 16,471  | 8,592   | 21,664    | 7,876   | 24,877    | 12,761        |
| Res Permits                     | 19      | 19      | 8       | 12      | 17      | 18        | 22      | 28        | 16            |
| Com Fees \$                     | 4,604   | 5,024   | 586     | 816     | 2,475   | 72,201    | 7,780   | 14,928    | 28,130        |
| Com Permits                     | 22      | 10      | 3       | 4       | 9       | 13        | 7       | 34        | 15            |
| Unclassified Fees \$            | 15,247  | 8,100   | 7,474   | 5,854   | 7,986   | 9,161     | 5,152   | 7,856     | 5,802         |
| Unclassified Permits            | 9       | 5       | 6       | 5       | 15      | 8         | 6       | 4         | 5             |











































#### PERMIT PROCESS AND CUSTOMER SERVICE IMPROVEMENTS

Staff continue to improve and streamline all permitting services. Contract for new permitting software was approved and implementation kick-off meeting with MyGovernmentOnline ("MGO") is set for Monday July 22, 2024. Design of the workflow, data transfer to the new software and testing will take approximately 6 months to complete. Staff will focus first on implementation of the Building Permit and Code Enforcement modules prior to expiration of the currently used software. Upon completion additional modules (BTR, PW workorders, Zoning and GiS) will be Implemented.