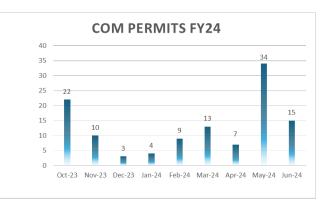

#### Proposed 2024-2025 Fiscal Year Budget (FY25)

FY25 Budget Workbook: Version 1 for Budget Worshop TBD

|                      |                                            |                 | FY 2023   |                 | FY 2024   |                 | FY 2025   |                | FY 2025                          |
|----------------------|--------------------------------------------|-----------------|-----------|-----------------|-----------|-----------------|-----------|----------------|----------------------------------|
|                      |                                            |                 |           |                 |           |                 |           |                | Proposed -                       |
|                      |                                            |                 | Audited   |                 | Amended   | F               | Proposed  |                | ernative based<br>n Council 8/20 |
| GENERAL FUND         |                                            |                 |           |                 |           |                 |           |                |                                  |
| GLINLINAL I UND      |                                            |                 |           |                 |           |                 |           |                |                                  |
|                      |                                            |                 | 3 mills   |                 | 3 mills   |                 | 3 mills   |                | 3 mills                          |
| REVENUES             |                                            |                 |           |                 |           |                 |           |                |                                  |
| Taxes                |                                            |                 |           |                 |           |                 |           |                |                                  |
| 001-01-31-311-31000  | Ad Valorem Taxes                           | \$              | 1,291,263 | \$              | 1,502,208 | \$              | 1,727,000 | \$             | 1,727,000                        |
| 001-01-31-314-31410  | Electric Utility Tax                       | \$              | 430,597   | \$              | 391,000   | \$              | 430,000   | \$             | 430,000                          |
| 001-01-31-314-31440  | Gas Utility Tax Metered                    | \$              | -         | \$              | -         | \$              | _         | \$             | -                                |
| 001-01-31-314-31480  | Utility Service Tax- Propane               | \$              | 9,812     | \$              | 11,000    | \$              | 16,000    | \$             | 16,000                           |
| 001-01-31-315-31500  | Communication Services                     | \$              | 91,491    | \$              | 94,000    | \$              | 95,000    | \$             | 95,000                           |
|                      | Sub Totals                                 | \$              | 1,823,163 | \$              | 1,998,208 | \$              | 2,268,000 | \$             | 2,268,000                        |
| Licenses & Permits   |                                            | \$              | -         | \$              | -         |                 |           |                |                                  |
| 001-01-31-316-31600  | Local Business Tax                         | \$              | 65,085    | \$              | 100,000   | \$              | 100,000   | \$             | 100,000                          |
| 001-01-32-323-32900  | Other Permits Fees and Special Assessments | \$              | -         | \$              | -         | \$              | -         | \$             | -                                |
| 001-01-32-329-32900  | Building Permits                           | \$              | 179,355   | \$              | 200,000   | \$              | 330,000   | \$             | 330,000                          |
| 001-01-32-329-32901  | Other Permits                              | \$              | 8,007     | \$              | 60,000    | \$              | -         | \$             | -                                |
| 001-01-32-329-32902  | RV Registrations                           | \$              | 2,250     | \$              | -         | \$              | -         | \$             | 20,000                           |
| 001-01-32-329-32903  | Floodplain Development Permit              | \$              | 11,866    | \$              | -         | \$              | 12,000    | \$             | 12,000                           |
| 001-01-32-329-32906  | ROW Permits                                | \$              | -         | \$              | -         | \$              | 1,000     | \$             | 1,000                            |
| 001-01-32-329-32904  | Water Use Permits                          | \$              | -         | \$              | -         | \$              | -         | \$             | -                                |
| 001-01-32-329-32940  | Watershed Permits                          | \$              | -         | \$              | -         | \$              | -         | \$             | -                                |
| 001-01-32-334-33450  | FEMA Reimbursements                        | \$              | -         | \$              | -         | \$              | -         | \$             | -                                |
| 001-01-34-341-34020  | <u>Lien Searches</u>                       | \$<br><b>\$</b> | - 200 502 | \$              | - 200 000 | \$<br><b>\$</b> | - 442.000 | \$             | -                                |
| Franchise Fees       | Sub Totals                                 | \$              | 266,563   | \$              | 360,000   | <b>3</b>        | 443,000   | \$             | 463,000                          |
| 001-01-32-323-32310  | FPL Franchise Fee                          | \$              | 367,748   | \$              | 310,000   | \$              | 330,000   | \$             | 330,000                          |
| 001-01-32-323-30430  | Electric Utility Franchise                 | \$              | -         | \$              | 310,000   | \$              | 330,000   | φ<br>\$        | 330,000                          |
| 001-01-32-323-32330  | PBC Water Utility Franchise                | \$              | 32,660    | \$              | 30,000    | \$              | 31,000    | \$             | 31,000                           |
| 001-01-32-323-32360  | PBC Sewer Utility Franchise                | \$              | 13,490    | \$              | -         | \$              | 13,000    | \$             | 13,000                           |
| 001-01-32-323-32370  | Solid Waste Franchise                      | \$              | 228,445   | \$              | 190,000   | \$              |           | \$             | 225,000                          |
| 001-01-32-323-32390  | Hauler's Franchise Fee                     | \$              | 7,126     | \$              | 6,800     | \$              | 10,000    | \$             | 10,000                           |
|                      | Sub Totals                                 | \$              | 649,469   | \$              | 536,800   | \$              |           | \$             | 609,000                          |
| Charges for Services |                                            |                 |           |                 | ,         |                 |           |                |                                  |
| 001-01-34-341-34190  | Cost Recovery Fees                         | \$              | 197,401   | \$              | 210,000   | \$              | 223,000   | \$             | 223,000                          |
| 001-01-34-341-34180  | Planning & Zoning Fees                     | \$              | -         | \$              | -         | \$              | 55,000    | \$             | 55,000                           |
| 001-01-32-323-31900  | Other Gen Govt Charges and Fees            | \$              | -         | \$              | -         | \$              | -         | \$             | -                                |
| 001-01-34-341-34000  | General Government Charges                 | \$              | 4,766     | \$              | 9,000     | \$              | 9,000     | \$             | 9,000                            |
|                      | Sub Totals                                 | \$              | 202,167   | \$              | 219,000   | \$              | 287,000   | \$             | 287,000                          |
| Intergovernmental    |                                            |                 |           |                 |           |                 |           |                |                                  |
| 001-01-33-334-50000  | State Grant Economic Env                   |                 |           |                 |           | \$              | -         | \$             | -                                |
| 001-01-33-335-35120  | Municipal Revenue Sharing                  | \$              | 90,591    | \$              | 86,000    | \$              | 84,700    | \$             | 84,700                           |
| 001-01-33-335-35140  | Mobile Home License Tax                    | \$              | -         | \$              | -         | \$              | -         | \$             | -                                |
| 001-01-33-335-35150  | Alcoholic Beverage License Tax             | \$              | 1,755     | \$              | 6,000     | \$              | 6,000     | \$             | 6,000                            |
| 001-01-33-335-35180  | Half Cent Sales Tax                        | \$              | 348,757   | \$              | 330,000   | \$              | 334,600   | \$             | 334,600                          |
| 001-01-33-338-33800  | SHARED REVENUE FROM OTHER LOCAL            |                 |           |                 |           | \$              | -         | \$             | -                                |
| Finan O Faustalt     | Sub Totals                                 | \$              | 441,103   | \$              | 422,000   | \$              | 425,300   | \$             | 425,300                          |
| Fines & Forefeitures | Court Fines                                |                 |           | •               |           | •               | E 000     | •              | 5.000                            |
| 001-01-35-351-35150  | Code Enforcement Fines                     | \$              | 100 255   | \$              | 10.000    | \$              | 5,000     | \$             | 5,000                            |
| 001-01-35-354-35400  | Code Enforcement Fines Sub Totals          | \$<br><b>\$</b> | 100,255   | \$<br><b>\$</b> | 10,000    | \$<br><b>\$</b> |           | \$<br><b>¢</b> | 11,000                           |
| Investment Income    | Sub Totals                                 | <b>3</b>        | 100,255   | Э               | 10,000    | Þ               | 16,000    | Þ              | 16,000                           |
| 001-01-36-361-36110  | <u>Interest</u>                            | \$              | 9,663     | \$              | 5,000     | \$              | 59,000    | \$             |                                  |
|                      |                                            | Ψ               | 3,000     | Y               | 3,000     | ¥               |           | Ψ              | 6                                |