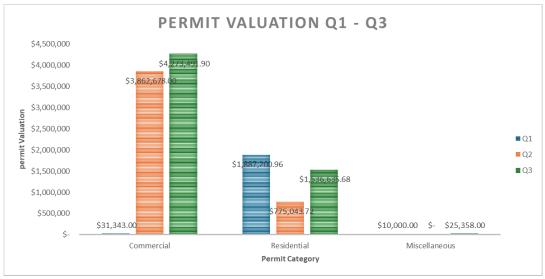

#### Proposed 2024-2025 Fiscal Year Budget (FY25)

FY25 Budget Workbook: Version 1 for Budget Worshop TBD

|                      |                                            |                 | FY 2023   |                 | FY 2024   |                 | FY 2025   |                | FY 2025                          |
|----------------------|--------------------------------------------|-----------------|-----------|-----------------|-----------|-----------------|-----------|----------------|----------------------------------|
|                      |                                            |                 |           |                 |           |                 |           |                | Proposed -                       |
|                      |                                            |                 | Audited   |                 | Amended   | F               | Proposed  |                | ernative based<br>n Council 8/20 |
| GENERAL FUND         |                                            |                 |           |                 |           |                 |           |                |                                  |
| GLINLINAL I UND      |                                            |                 |           |                 |           |                 |           |                |                                  |
|                      |                                            |                 | 3 mills   |                 | 3 mills   |                 | 3 mills   |                | 3 mills                          |
| REVENUES             |                                            |                 |           |                 |           |                 |           |                |                                  |
| Taxes                |                                            |                 |           |                 |           |                 |           |                |                                  |
| 001-01-31-311-31000  | Ad Valorem Taxes                           | \$              | 1,291,263 | \$              | 1,502,208 | \$              | 1,727,000 | \$             | 1,727,000                        |
| 001-01-31-314-31410  | Electric Utility Tax                       | \$              | 430,597   | \$              | 391,000   | \$              | 430,000   | \$             | 430,000                          |
| 001-01-31-314-31440  | Gas Utility Tax Metered                    | \$              | -         | \$              | -         | \$              | _         | \$             | -                                |
| 001-01-31-314-31480  | Utility Service Tax- Propane               | \$              | 9,812     | \$              | 11,000    | \$              | 16,000    | \$             | 16,000                           |
| 001-01-31-315-31500  | Communication Services                     | \$              | 91,491    | \$              | 94,000    | \$              | 95,000    | \$             | 95,000                           |
|                      | Sub Totals                                 | \$              | 1,823,163 | \$              | 1,998,208 | \$              | 2,268,000 | \$             | 2,268,000                        |
| Licenses & Permits   |                                            | \$              | -         | \$              | -         |                 |           |                |                                  |
| 001-01-31-316-31600  | Local Business Tax                         | \$              | 65,085    | \$              | 100,000   | \$              | 100,000   | \$             | 100,000                          |
| 001-01-32-323-32900  | Other Permits Fees and Special Assessments | \$              | -         | \$              | -         | \$              | -         | \$             | -                                |
| 001-01-32-329-32900  | Building Permits                           | \$              | 179,355   | \$              | 200,000   | \$              | 330,000   | \$             | 330,000                          |
| 001-01-32-329-32901  | Other Permits                              | \$              | 8,007     | \$              | 60,000    | \$              | -         | \$             | -                                |
| 001-01-32-329-32902  | RV Registrations                           | \$              | 2,250     | \$              | -         | \$              | -         | \$             | 20,000                           |
| 001-01-32-329-32903  | Floodplain Development Permit              | \$              | 11,866    | \$              | -         | \$              | 12,000    | \$             | 12,000                           |
| 001-01-32-329-32906  | ROW Permits                                | \$              | -         | \$              | -         | \$              | 1,000     | \$             | 1,000                            |
| 001-01-32-329-32904  | Water Use Permits                          | \$              | -         | \$              | -         | \$              | -         | \$             | -                                |
| 001-01-32-329-32940  | Watershed Permits                          | \$              | -         | \$              | -         | \$              | -         | \$             | -                                |
| 001-01-32-334-33450  | FEMA Reimbursements                        | \$              | -         | \$              | -         | \$              | -         | \$             | -                                |
| 001-01-34-341-34020  | <u>Lien Searches</u>                       | \$<br><b>\$</b> | - 200 502 | \$              | - 200 000 | \$<br><b>\$</b> | - 442.000 | \$             | -                                |
| Franchise Fees       | Sub Totals                                 | \$              | 266,563   | \$              | 360,000   | <b>3</b>        | 443,000   | \$             | 463,000                          |
| 001-01-32-323-32310  | FPL Franchise Fee                          | \$              | 367,748   | \$              | 310,000   | \$              | 330,000   | \$             | 330,000                          |
| 001-01-32-323-30430  | Electric Utility Franchise                 | \$              | -         | \$              | 310,000   | \$              | 330,000   | φ<br>\$        | 330,000                          |
| 001-01-32-323-32330  | PBC Water Utility Franchise                | \$              | 32,660    | \$              | 30,000    | \$              | 31,000    | \$             | 31,000                           |
| 001-01-32-323-32360  | PBC Sewer Utility Franchise                | \$              | 13,490    | \$              | -         | \$              | 13,000    | \$             | 13,000                           |
| 001-01-32-323-32370  | Solid Waste Franchise                      | \$              | 228,445   | \$              | 190,000   | \$              |           | \$             | 225,000                          |
| 001-01-32-323-32390  | Hauler's Franchise Fee                     | \$              | 7,126     | \$              | 6,800     | \$              | 10,000    | \$             | 10,000                           |
|                      | Sub Totals                                 | \$              | 649,469   | \$              | 536,800   | \$              |           | \$             | 609,000                          |
| Charges for Services |                                            |                 |           |                 | ,         |                 |           |                |                                  |
| 001-01-34-341-34190  | Cost Recovery Fees                         | \$              | 197,401   | \$              | 210,000   | \$              | 223,000   | \$             | 223,000                          |
| 001-01-34-341-34180  | Planning & Zoning Fees                     | \$              | -         | \$              | -         | \$              | 55,000    | \$             | 55,000                           |
| 001-01-32-323-31900  | Other Gen Govt Charges and Fees            | \$              | -         | \$              | -         | \$              | -         | \$             | -                                |
| 001-01-34-341-34000  | General Government Charges                 | \$              | 4,766     | \$              | 9,000     | \$              | 9,000     | \$             | 9,000                            |
|                      | Sub Totals                                 | \$              | 202,167   | \$              | 219,000   | \$              | 287,000   | \$             | 287,000                          |
| Intergovernmental    |                                            |                 |           |                 |           |                 |           |                |                                  |
| 001-01-33-334-50000  | State Grant Economic Env                   |                 |           |                 |           | \$              | -         | \$             | -                                |
| 001-01-33-335-35120  | Municipal Revenue Sharing                  | \$              | 90,591    | \$              | 86,000    | \$              | 84,700    | \$             | 84,700                           |
| 001-01-33-335-35140  | Mobile Home License Tax                    | \$              | -         | \$              | -         | \$              | -         | \$             | -                                |
| 001-01-33-335-35150  | Alcoholic Beverage License Tax             | \$              | 1,755     | \$              | 6,000     | \$              | 6,000     | \$             | 6,000                            |
| 001-01-33-335-35180  | Half Cent Sales Tax                        | \$              | 348,757   | \$              | 330,000   | \$              | 334,600   | \$             | 334,600                          |
| 001-01-33-338-33800  | SHARED REVENUE FROM OTHER LOCAL            |                 |           |                 |           | \$              | -         | \$             | -                                |
| Finan O Faustalt     | Sub Totals                                 | \$              | 441,103   | \$              | 422,000   | \$              | 425,300   | \$             | 425,300                          |
| Fines & Forefeitures | Court Fines                                |                 |           | •               |           | •               | E 000     | •              | 5.000                            |
| 001-01-35-351-35150  | Code Enforcement Fines                     | \$              | 100 255   | \$              | 10.000    | \$              | 5,000     | \$             | 5,000                            |
| 001-01-35-354-35400  | Code Enforcement Fines Sub Totals          | \$<br><b>\$</b> | 100,255   | \$<br><b>\$</b> | 10,000    | \$<br><b>\$</b> |           | \$<br><b>¢</b> | 11,000                           |
| Investment Income    | Sub Totals                                 | <b>3</b>        | 100,255   | Э               | 10,000    | Þ               | 16,000    | Þ              | 16,000                           |
| 001-01-36-361-36110  | <u>Interest</u>                            | \$              | 9,663     | \$              | 5,000     | \$              | 59,000    | \$             |                                  |
|                      |                                            | Ψ               | 3,000     | Y               | 3,000     | ¥               |           | Ψ              | 6                                |