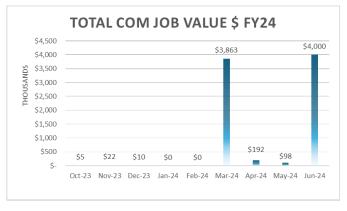

| 3,404   | 11,023  | 7,453   | 16,471  | 8,592   | 21,664    | 7,876   | 24,877    | 12,761        |
| Res Permits                     | 19      | 19      | 8       | 12      | 17      | 18        | 22      | 28        | 16            |
| Com Fees \$                     | 4,604   | 5,024   | 586     | 816     | 2,475   | 72,201    | 7,780   | 14,928    | 28,130        |
| Com Permits                     | 22      | 10      | 3       | 4       | 9       | 13        | 7       | 34        | 15            |
| Unclassified Fees \$            | 15,247  | 8,100   | 7,474   | 5,854   | 7,986   | 9,161     | 5,152   | 7,856     | 5,802         |
| Unclassified Permits            | 9       | 5       | 6       | 5       | 15      | 8         | 6       | 4         | 5             |











































#### PERMIT PROCESS AND CUSTOMER SERVICE IMPROVEMENTS

Staff continue to improve and streamline all permitting services. Contract for new permitting software was approved and implementation kick-off meeting with MyGovernmentOnline ("MGO") is set for Monday July 22, 2024. Design of the workflow, data transfer to the new software and testing will take approximately 6 months to complete. Staff will focus first on implementation of the Building Permit and Code Enforcement modules prior to expiration of the currently used software. Upon completion additional modules (BTR, PW workorders, Zoning and GiS) will be Implemented.