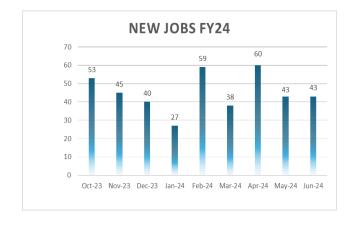

| 3,404   | 11,023  | 7,453   | 16,471  | 8,592   | 21,664    | 7,876   | 24,877    | 12,761        |
| Res Permits                     | 19      | 19      | 8       | 12      | 17      | 18        | 22      | 28        | 16            |
| Com Fees \$                     | 4,604   | 5,024   | 586     | 816     | 2,475   | 72,201    | 7,780   | 14,928    | 28,130        |
| Com Permits                     | 22      | 10      | 3       | 4       | 9       | 13        | 7       | 34        | 15            |
| Unclassified Fees \$            | 15,247  | 8,100   | 7,474   | 5,854   | 7,986   | 9,161     | 5,152   | 7,856     | 5,802         |
| Unclassified Permits            | 9       | 5       | 6       | 5       | 15      | 8         | 6       | 4         | 5             |











































#### PERMIT PROCESS AND CUSTOMER SERVICE IMPROVEMENTS

Staff continue to improve and streamline all permitting services. Contract for new permitting software was approved and implementation kick-off meeting with MyGovernmentOnline ("MGO") is set for Monday July 22, 2024. Design of the workflow, data transfer to the new software and testing will take approximately 6 months to complete. Staff will focus first on implementation of the Building Permit and Code Enforcement modules prior to expiration of the currently used software. Upon completion additional modules (BTR, PW workorders, Zoning and GiS) will be Implemented.