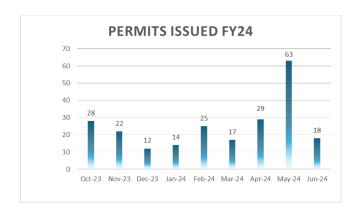

,404   | 11,023  | 7,453   | 16,471  | 8,592   | 21,664    | 7,876   | 24,877    | 12,761        |
| Res Permits                     | 19      | 19      | 8       | 12      | 17      | 18        | 22      | 28        | 16            |
| Com Fees \$                     | 4,604   | 5,024   | 586     | 816     | 2,475   | 72,201    | 7,780   | 14,928    | 28,130        |
| Com Permits                     | 22      | 10      | 3       | 4       | 9       | 13        | 7       | 34        | 15            |
| Unclassified Fees \$            | 15,247  | 8,100   | 7,474   | 5,854   | 7,986   | 9,161     | 5,152   | 7,856     | 5,802         |
| Unclassified Permits            | 9       | 5       | 6       | 5       | 15      | 8         | 6       | 4         | 5             |











































#### PERMIT PROCESS AND CUSTOMER SERVICE IMPROVEMENTS

Staff continue to improve and streamline all permitting services. Contract for new permitting software was approved and implementation kick-off meeting with MyGovernmentOnline ("MGO") is set for Monday July 22, 2024. Design of the workflow, data transfer to the new software and testing will take approximately 6 months to complete. Staff will focus first on implementation of the Building Permit and Code Enforcement modules prior to expiration of the currently used software. Upon completion additional modules (BTR, PW workorders, Zoning and GiS) will be Implemented.