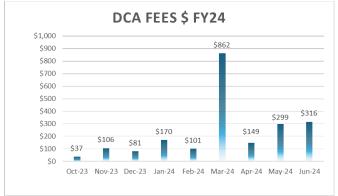

| 3,404   | 11,023  | 7,453   | 16,471  | 8,592   | 21,664    | 7,876   | 24,877    | 12,761        |
| Res Permits                     | 19      | 19      | 8       | 12      | 17      | 18        | 22      | 28        | 16            |
| Com Fees \$                     | 4,604   | 5,024   | 586     | 816     | 2,475   | 72,201    | 7,780   | 14,928    | 28,130        |
| Com Permits                     | 22      | 10      | 3       | 4       | 9       | 13        | 7       | 34        | 15            |
| Unclassified Fees \$            | 15,247  | 8,100   | 7,474   | 5,854   | 7,986   | 9,161     | 5,152   | 7,856     | 5,802         |
| Unclassified Permits            | 9       | 5       | 6       | 5       | 15      | 8         | 6       | 4         | 5             |











































#### PERMIT PROCESS AND CUSTOMER SERVICE IMPROVEMENTS

Staff continue to improve and streamline all permitting services. Contract for new permitting software was approved and implementation kick-off meeting with MyGovernmentOnline ("MGO") is set for Monday July 22, 2024. Design of the workflow, data transfer to the new software and testing will take approximately 6 months to complete. Staff will focus first on implementation of the Building Permit and Code Enforcement modules prior to expiration of the currently used software. Upon completion additional modules (BTR, PW workorders, Zoning and GiS) will be Implemented.