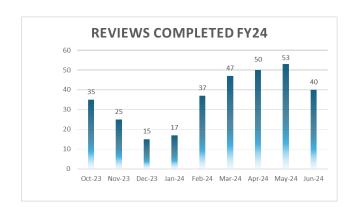

| 11,023  | 7,453   | 16,471  | 8,592   | 21,664    | 7,876   | 24,877    | 12,761        |
| Res Permits                     | 19      | 19      | 8       | 12      | 17      | 18        | 22      | 28        | 16            |
| Com Fees \$                     | 4,604   | 5,024   | 586     | 816     | 2,475   | 72,201    | 7,780   | 14,928    | 28,130        |
| Com Permits                     | 22      | 10      | 3       | 4       | 9       | 13        | 7       | 34        | 15            |
| Unclassified Fees \$            | 15,247  | 8,100   | 7,474   | 5,854   | 7,986   | 9,161     | 5,152   | 7,856     | 5,802         |
| Unclassified Permits            | 9       | 5       | 6       | 5       | 15      | 8         | 6       | 4         | 5             |











































#### PERMIT PROCESS AND CUSTOMER SERVICE IMPROVEMENTS

Staff continue to improve and streamline all permitting services. Contract for new permitting software was approved and implementation kick-off meeting with MyGovernmentOnline ("MGO") is set for Monday July 22, 2024. Design of the workflow, data transfer to the new software and testing will take approximately 6 months to complete. Staff will focus first on implementation of the Building Permit and Code Enforcement modules prior to expiration of the currently used software. Upon completion additional modules (BTR, PW workorders, Zoning and GiS) will be Implemented.