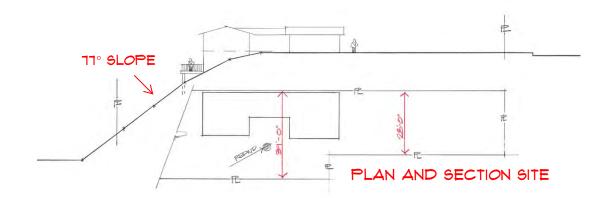

### STRUCTURAL DEFICIENCIES

THE HOME SITS PERCHED ATOP THE EDGE OF AN EXTREMELY STEEP SLOPE. THE FOUNDATION IS WHOLLY INADEQUATE TO ANCHOR THE HOME PROPERLY IN THIS LOCATION.

THE HOME IS DEFLECTING DOWNWARD DUE TO THIS DEFICIENCY.

THE FOUNDATION IS NOT EMBEDDED INTO THE GROUND. EVERY RAINY SEASON THAT PASSES, THE GROUND BELOW THE NON-EMBEDDED FOUNDATION SETTLES, LEAVING AN AIR GAP THAT RODENTS USE TO ACCESS THE HOUSE.

AT FIRST, THE OWNER HAD CONCRETE ADDED TO SEAL AND STABILIZE THE HOUSE. THIS HAS ULTIMATELY FAILED AND NOW THEY APPLY EXPANDABLE SPRAY FOAM TO HELP KEEP OUT RODENTS PERIODICALLY AS THE GROUND BLOW THE FOUNDATION CONTINUES TO SETTLE OVER TIME.

THIS IS A NON-ACCEPTABLE PRACTICE OF FOUNDATION CONSTRUCTION - EVEN BY CODE, A MINIMAL FOUNDATION EMBEDMENT OF 18" BELOW GRADE IS REQUIRED - THIS FOUNDATION STRUCTURE HAS ZERO EMBEDMENT SITTING ATOP AN EXTREME SLOPE. THIS POSES A DIRE LIFE SAFETY RISK FAILURE IN THE EVENT OF AN EARTHQUAKE OR FAILURE OF THE SLOPE BELOW THE STRUCTURE.