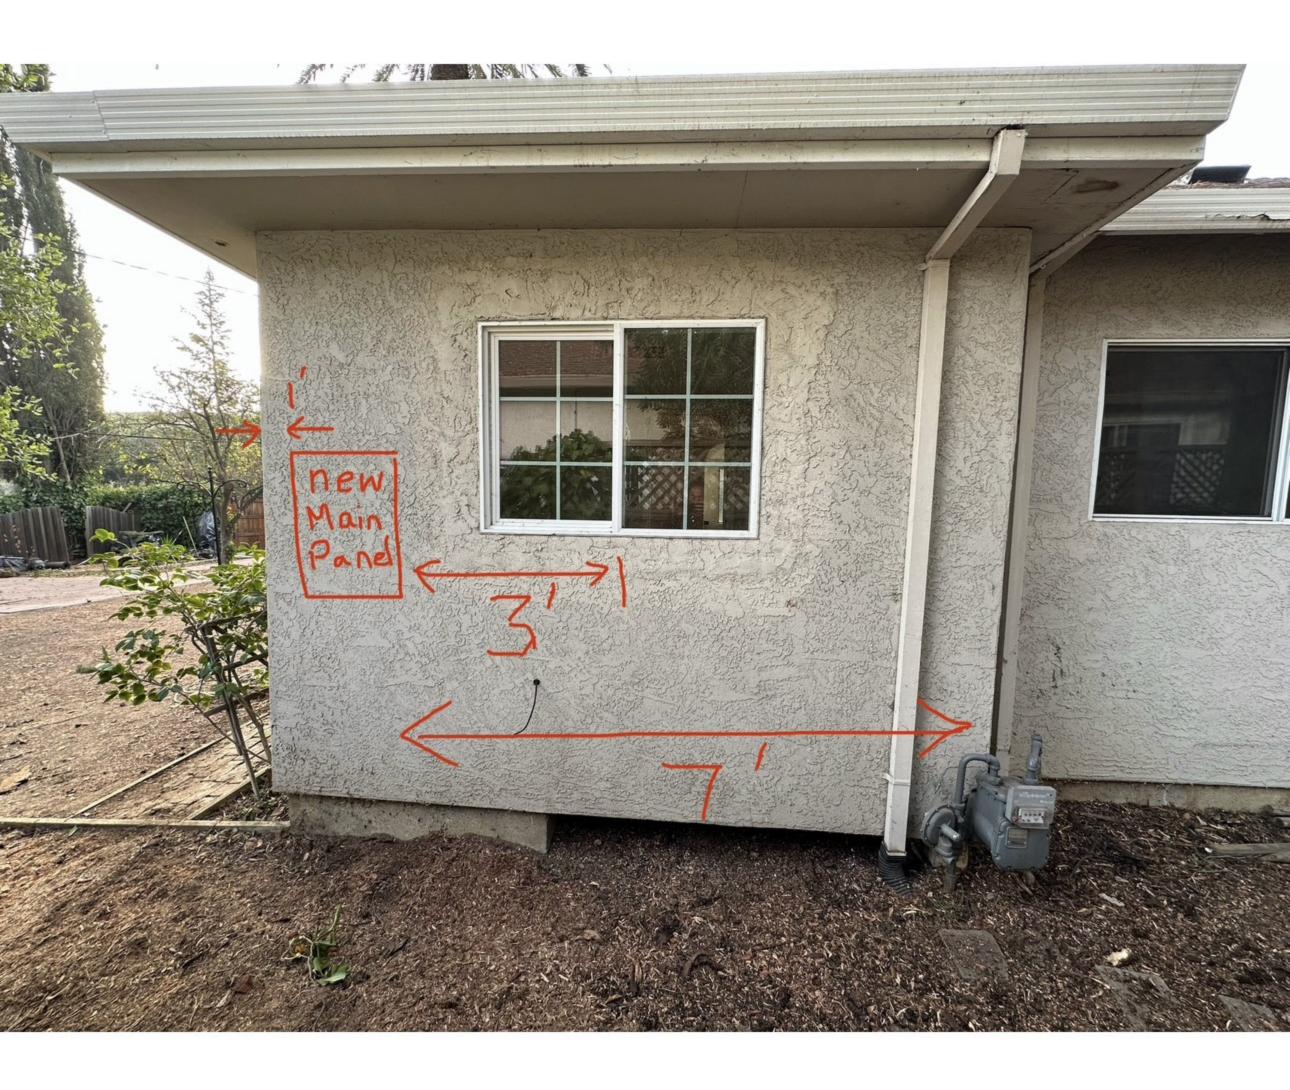

- 5. Requesting Approval for Construction of Exterior Alterations (Window Replacement) on a Presumptive Historic Residence (Pre-1941) on Property Zoned R-1:8. Located at 15385 National Avenue. APN 510-20-067. Request for Review PHST-24-008. Exempt Pursuant to CEQA Section 15061 (b)(3) Existing Facilities. Property Owners: Hossein Shenasa and Mojgan Moghaddam. Applicant: Hossein Shenasa. Project Planner: Sean Mullin.
- 6. Requesting Approval for Construction of Exterior Alterations (Window and Door Replacement) on a Presumptive Historic Residence (Pre-1941) on Property Zoned R-1:12.
   Located at 66 Ellenwood Avenue. APN 510-20-067. Request for Review PHST-24-007. Exempt Pursuant to CEQA Section 15061 (b)(3) Existing Facilities. Property Owners: John and Susan Pinkel. Applicant: Steven W. Plyler, DeMattei Construction. Project Planner: Sean Mullin.