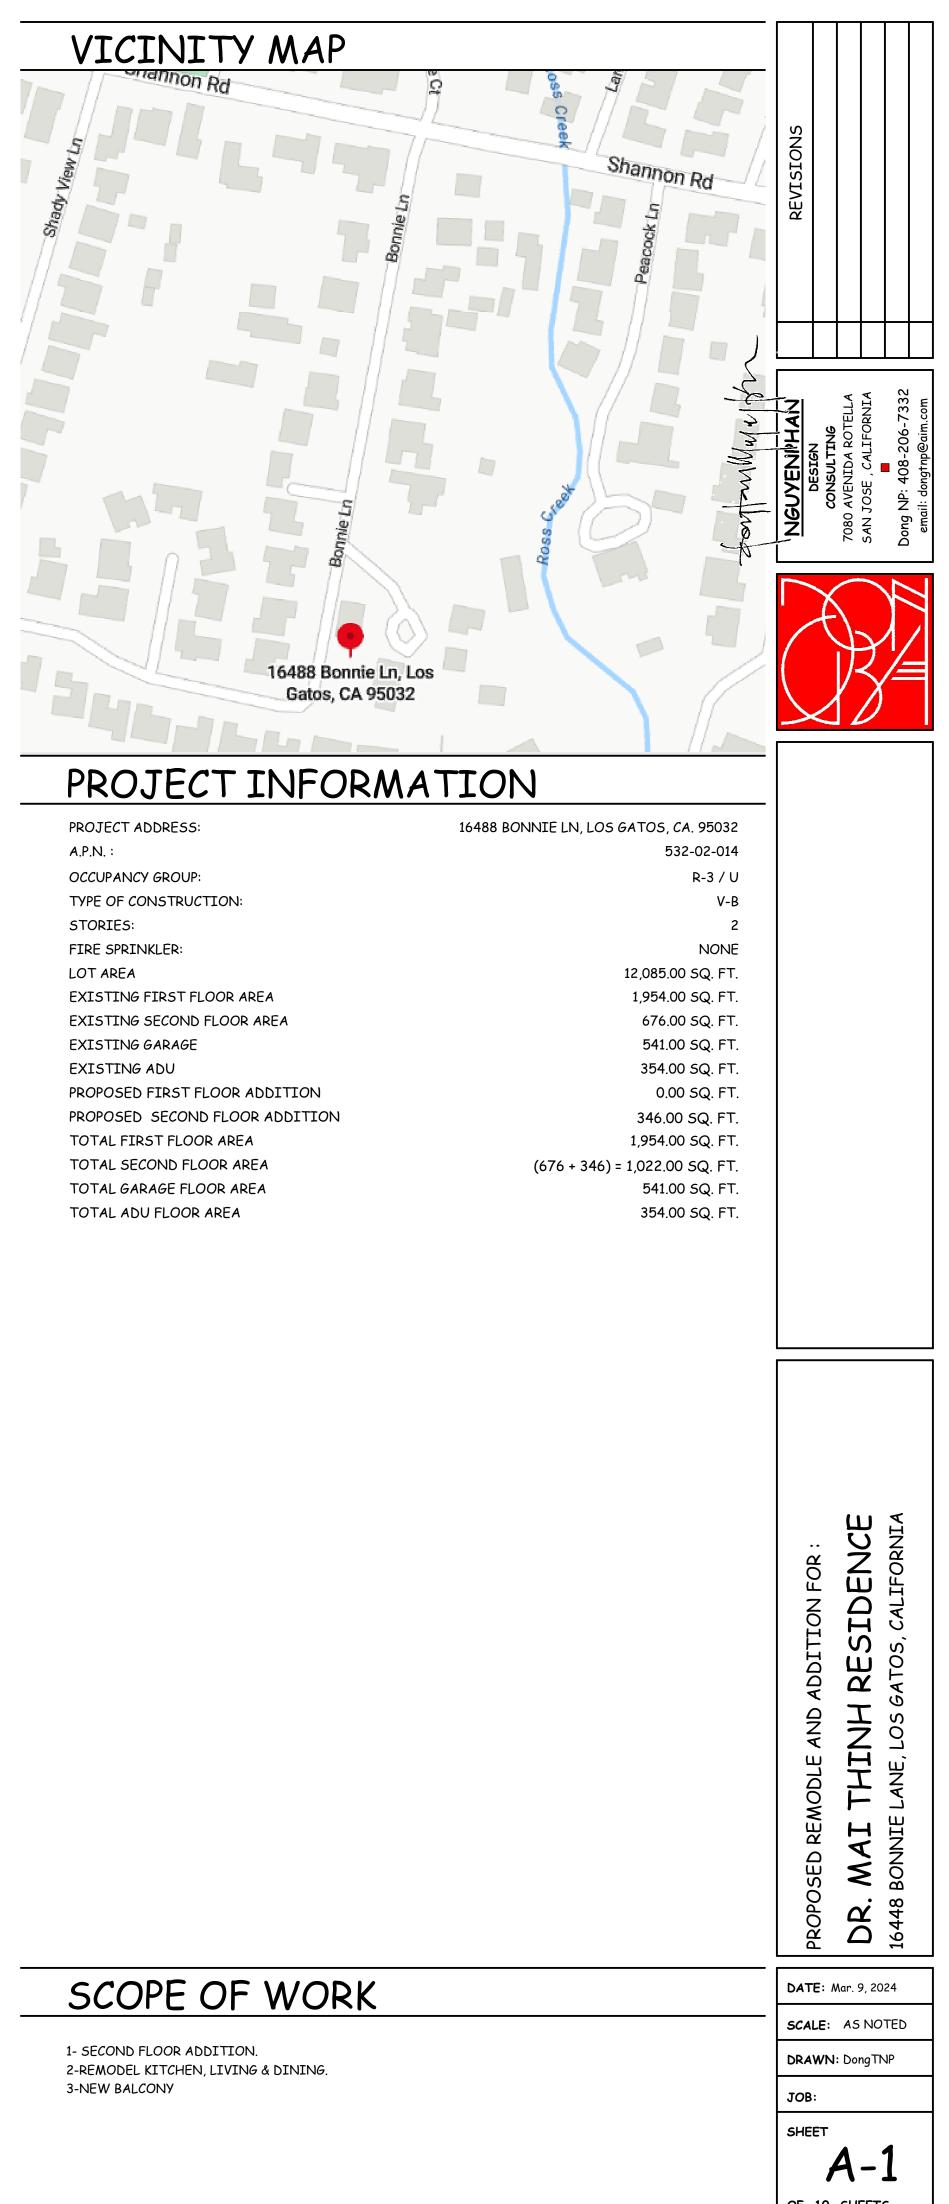

- 3. Requesting Approval to Remove a Presumptive Historic Property (Pre-1941) from the Historic Resources Inventory for Property Zoned R-1:12. Located at 48 Chestnut Avenue. APN 510-40-014. Exempt Pursuant to California Environmental Quality Act (CEQA) Guidelines, Section 15061 (b)(3). Request for Review PHST-24-005. Property Owner: Mohit and Aya Singh. Applicant: Jay Plett. Project Planner: Maria Chavarin.
- 4. Requesting Approval for Construction of a Second-Story Addition Exceeding 100 Square Feet and Exterior Alterations to an Existing Pre-1941 Single-Family Residence on Property Zoned R-1:8. Located at 16488 Bonnie Lane. APN 532-02-014. Minor Residential Development Application MR-24-007. Categorically Exempt Pursuant to the California Environmental Quality Act (CEQA) Guidelines, Section 15301: Existing Facilities. Property Owner: Mai of Tran 2020 Trust. Applicant: Vu-Ngan Tran. Project Planner: Maria Chavarin.