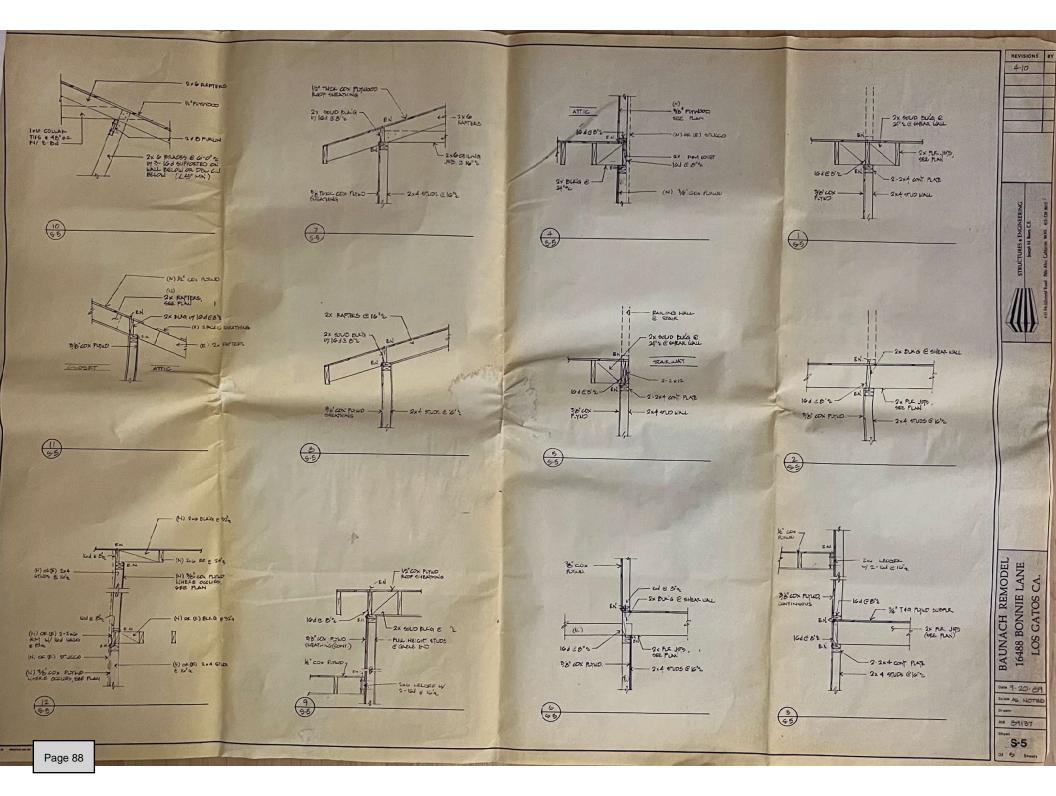

- 3. Requesting Approval to Remove a Presumptive Historic Property (Pre-1941) from the Historic Resources Inventory for Property Zoned R-1:12. Located at 48 Chestnut Avenue. APN 510-40-014. Exempt Pursuant to California Environmental Quality Act (CEQA) Guidelines, Section 15061 (b)(3). Request for Review PHST-24-005. Property Owner: Mohit and Aya Singh. Applicant: Jay Plett. Project Planner: Maria Chavarin.
- 4. Requesting Approval for Construction of a Second-Story Addition Exceeding 100 Square Feet and Exterior Alterations to an Existing Pre-1941 Single-Family Residence on Property Zoned R-1:8. Located at 16488 Bonnie Lane. APN 532-02-014. Minor Residential Development Application MR-24-007. Categorically Exempt Pursuant to the California Environmental Quality Act (CEQA) Guidelines, Section 15301: Existing Facilities. Property Owner: Mai of Tran 2020 Trust. Applicant: Vu-Ngan Tran. Project Planner: Maria Chavarin.