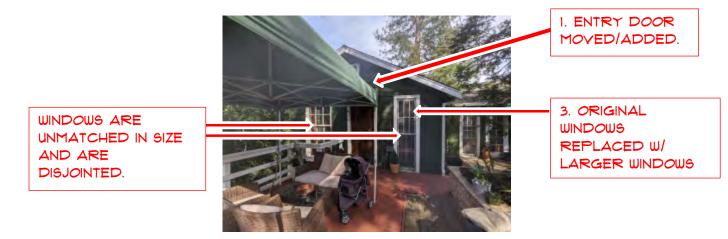

PHOTOS B, C AND D SHOW THE HOMES CURRENT DESIGN.

PHOTO-B

PHOTO- C

PHOTO- D

THE ENTRY DOOR HAS BEEN MOVED AND IS NOT ORIGINAL.

THE FRENCH DOORS ON THE SOUTH FACING WALL HAVE BEEN REMOVED AND REPLACED WITH A WINDOW - THIS WAS DONE TO ADD A STAIR IN THAT LOCATION DOWN TO A NON-PERMITTED 'BOOTLEGGED' LOWER LEVEL ADDITION.

THE WINDOW ON THE WEST FACING WALL HAS BEEN REMOVED AND REPLACED WITH FRENCH DOORS AND SIDELIGHTS OF QUESTIONABLE QUALITY - I.E. SNAP-IN GRIDS, NON-SAFETY GLAZING.

PHOTO- E

THE SOUTH FACING WALL - CLOSEST TO THE STREET - AT ONE TIME HAD A GARAGE (PHOTO- E) WHICH HAS BEEN CONVERTED TO A NON-PERMITTED LIVING SPACE OF DUBIOUS CONSTRUCTION: