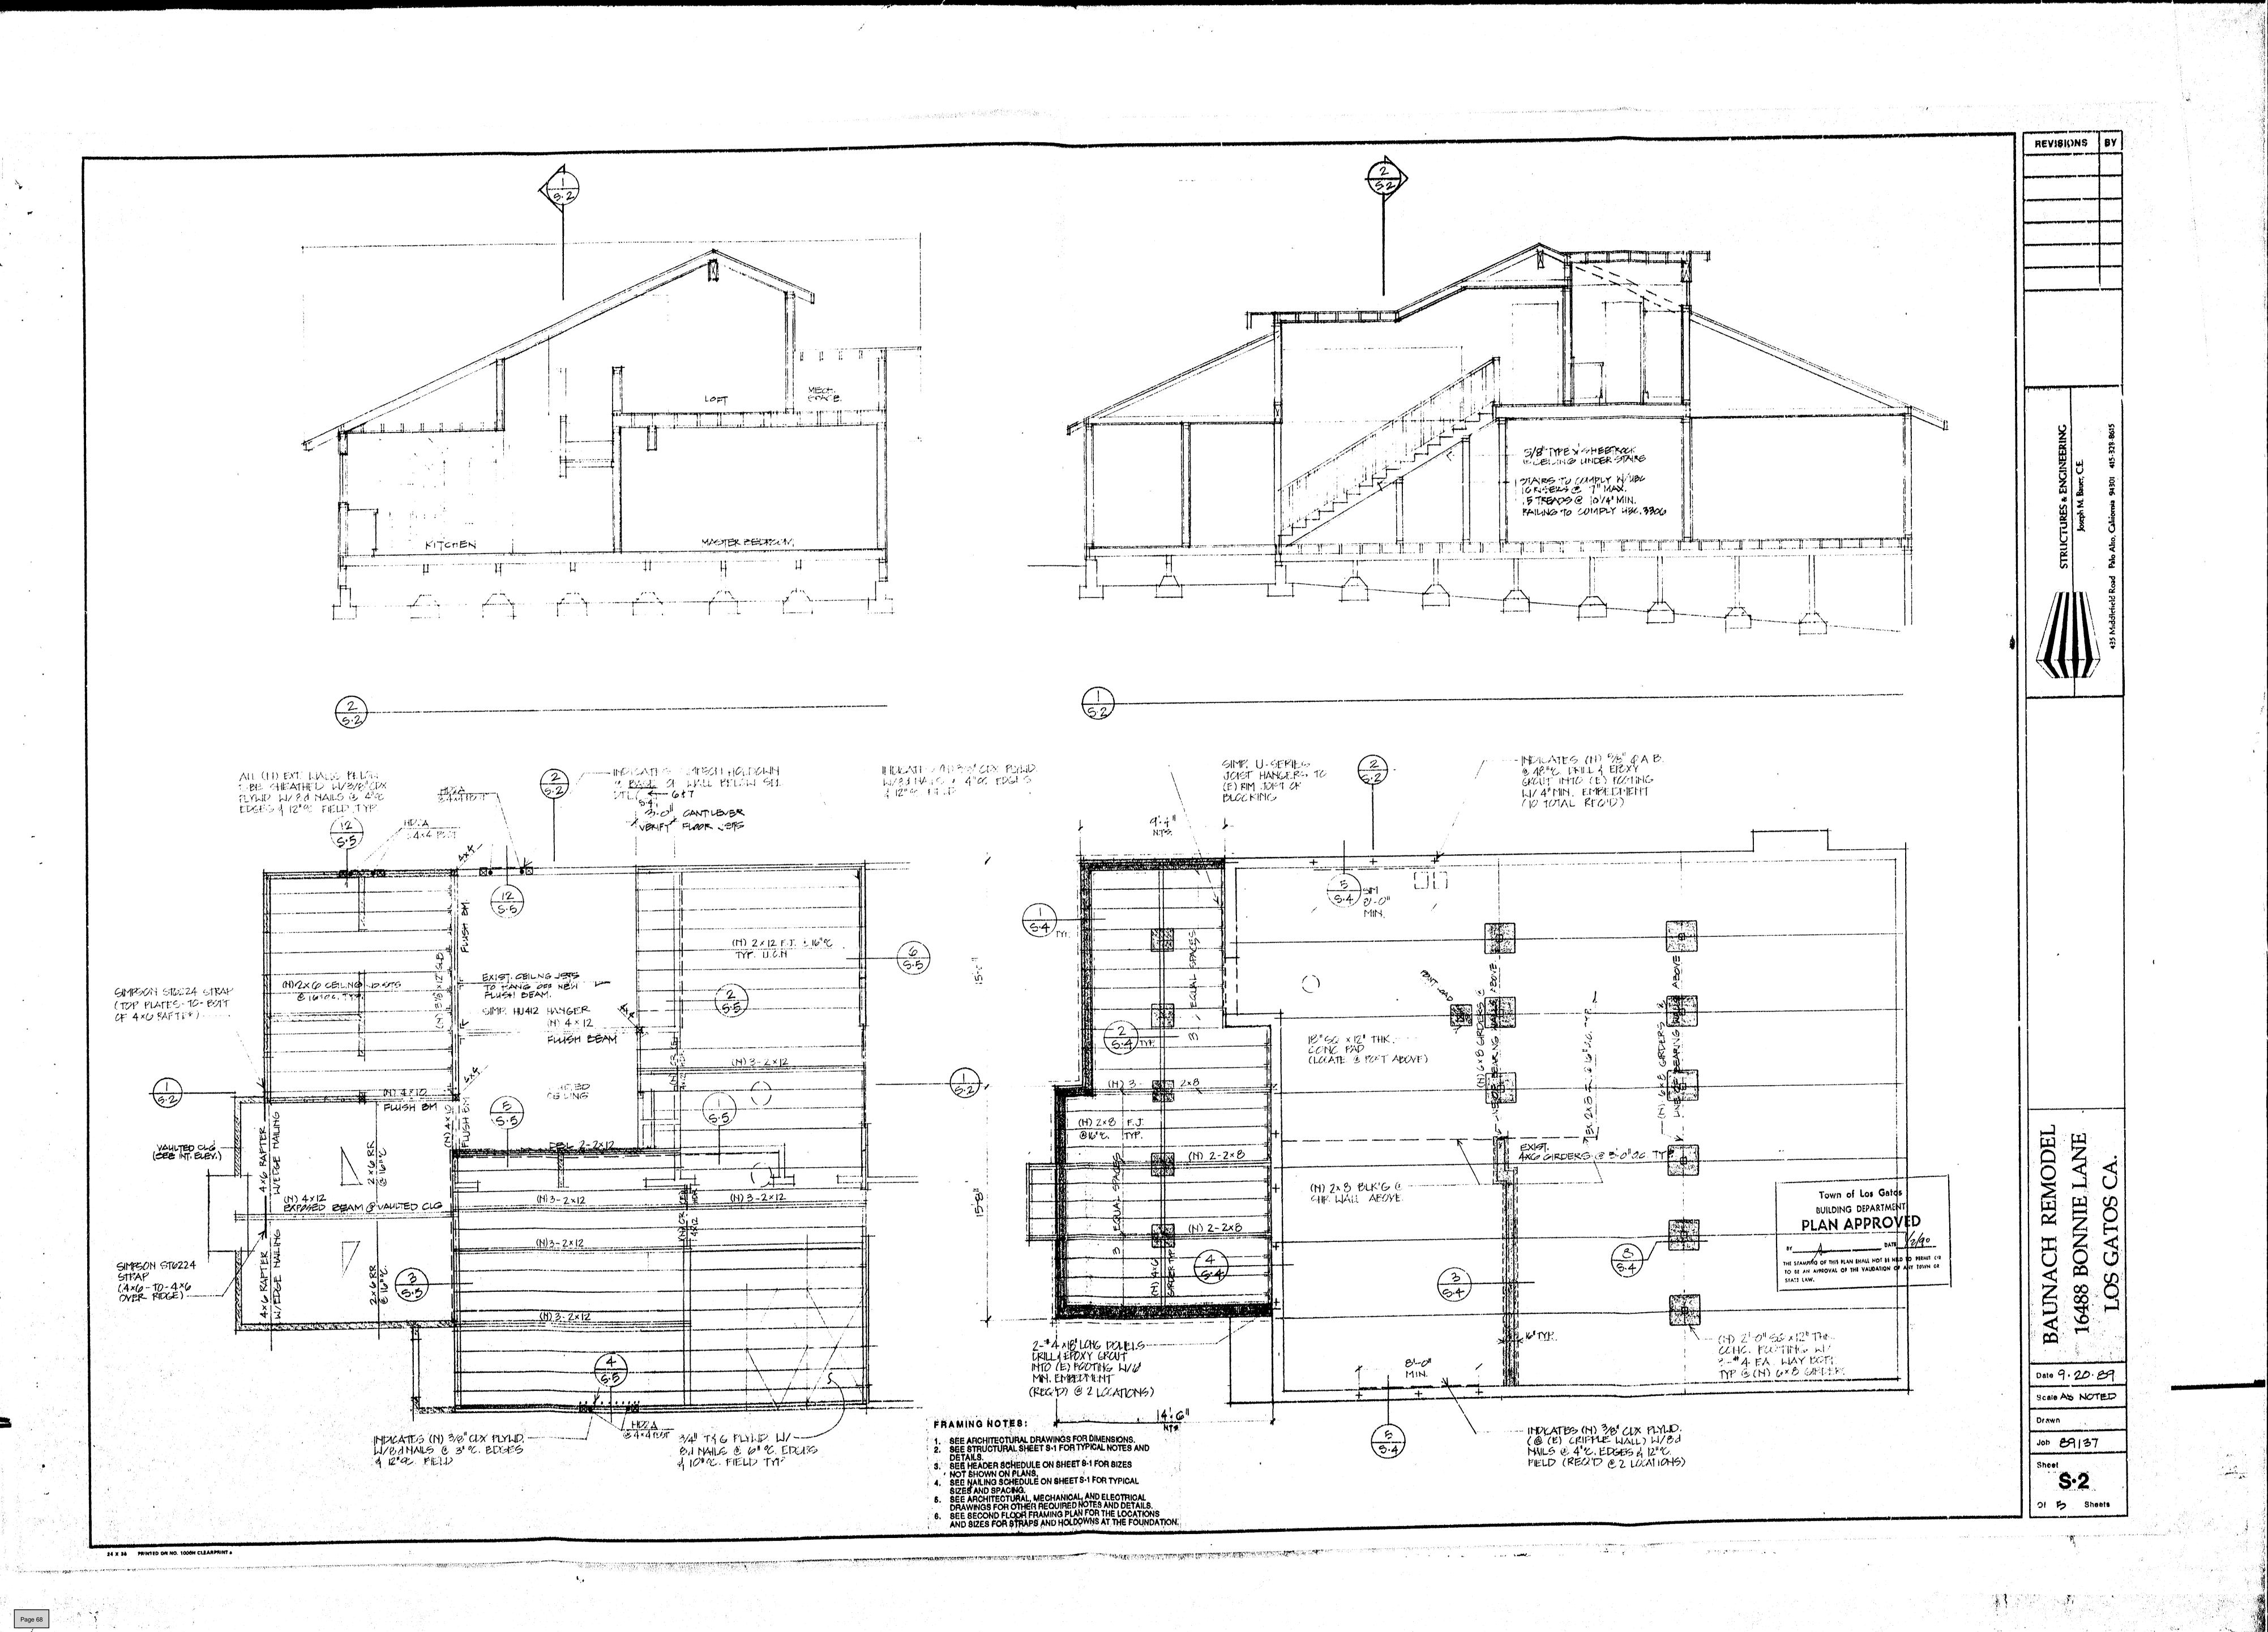

- 3. Requesting Approval to Remove a Presumptive Historic Property (Pre-1941) from the Historic Resources Inventory for Property Zoned R-1:12. Located at 48 Chestnut Avenue. APN 510-40-014. Exempt Pursuant to California Environmental Quality Act (CEQA) Guidelines, Section 15061 (b)(3). Request for Review PHST-24-005. Property Owner: Mohit and Aya Singh. Applicant: Jay Plett. Project Planner: Maria Chavarin.
- 4. Requesting Approval for Construction of a Second-Story Addition Exceeding 100 Square Feet and Exterior Alterations to an Existing Pre-1941 Single-Family Residence on Property Zoned R-1:8. Located at 16488 Bonnie Lane. APN 532-02-014. Minor Residential Development Application MR-24-007. Categorically Exempt Pursuant to the California Environmental Quality Act (CEQA) Guidelines, Section 15301: Existing Facilities. Property Owner: Mai of Tran 2020 Trust. Applicant: Vu-Ngan Tran. Project Planner: Maria Chavarin.