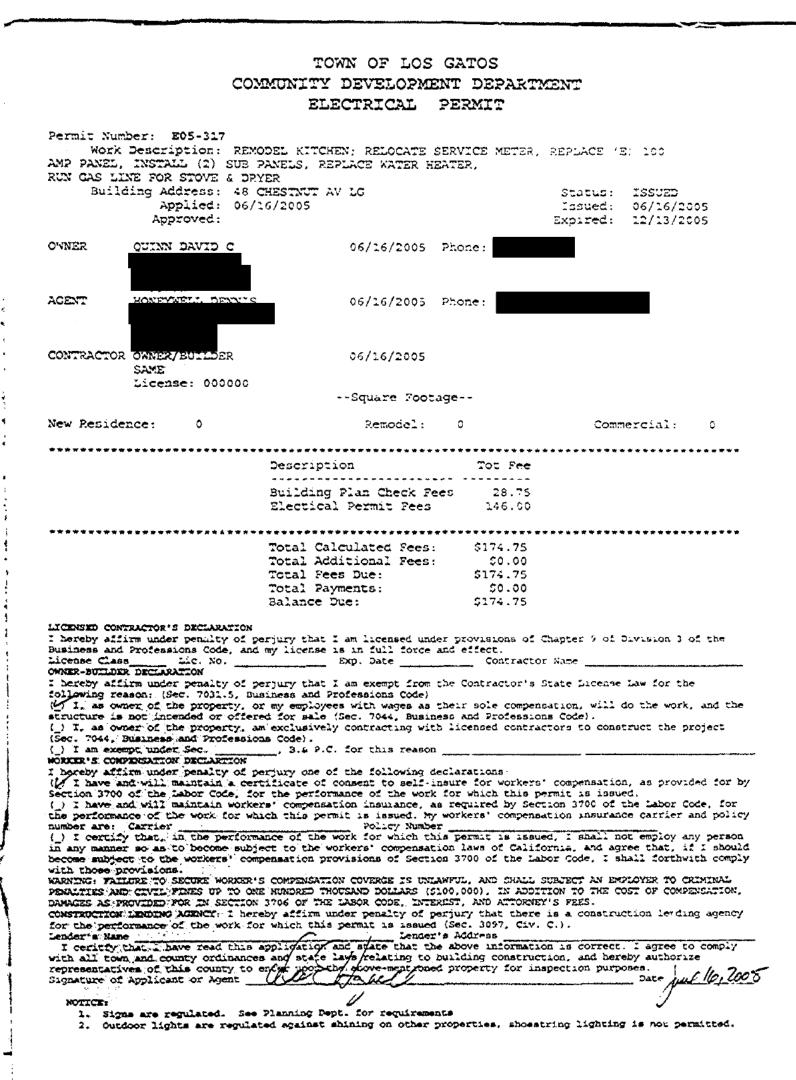

Jennifer Armer, AICP, Planning Manager

This Page Intentionally Left Blank

DATE: April 19, 2024

TO: Historic Preservation Committee

FROM: Joel Paulson, Community Development Director

SUBJECT: Requesting Approval to Remove a Presumptive Historic Property (Pre-1941) from the Historic Resources Inventory for Property Zoned R-1:12. Located at 48 Chestnut Avenue. APN 510-40-014. Exempt Pursuant to California Environmental Quality Act (CEQA) Guidelines, Section 15061 (b)(3). Request for Review PHST-24-005. Property Owner: Mohit and Aya Singh. Applicant: Jay Plett. Project Planner: Maria Chavarin.

#### **RECOMMENDATION:**

Requesting approval to remove a presumptive historic property (pre-1941) from the Historic Resources Inventory for property zoned R-1:12 located at 48 Chestnut Avenue.

#### PROPERTY DETAILS:

- 1. Date primary structure was built: 1938 per County Assessor's Database
- 2. Town of Los Gatos Historic Status Code: ✓, historic & some altered but still contributor to the district if there is one
- 3. Does property have an LHP Overlay? No
- 4. Is structure in a historic district? No
- 5. If yes, is it a contributor? N/A
- 6. Findings required? Yes
- 7. Considerations required? No