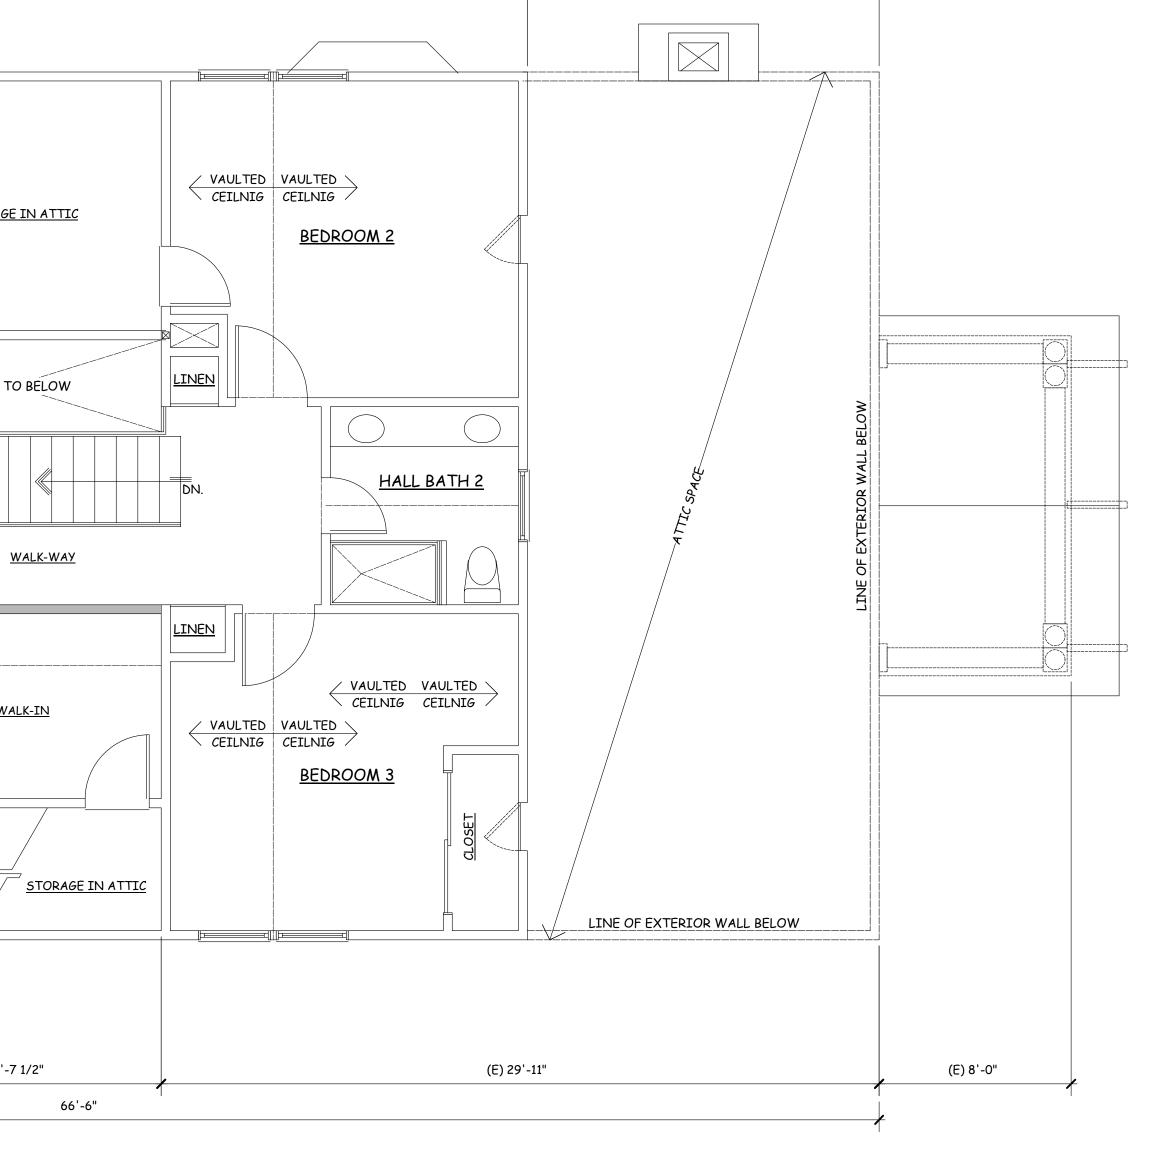

- 3. Requesting Approval to Remove a Presumptive Historic Property (Pre-1941) from the Historic Resources Inventory for Property Zoned R-1:12. Located at 48 Chestnut Avenue. APN 510-40-014. Exempt Pursuant to California Environmental Quality Act (CEQA) Guidelines, Section 15061 (b)(3). Request for Review PHST-24-005. Property Owner: Mohit and Aya Singh. Applicant: Jay Plett. Project Planner: Maria Chavarin.
- 4. Requesting Approval for Construction of a Second-Story Addition Exceeding 100 Square Feet and Exterior Alterations to an Existing Pre-1941 Single-Family Residence on Property Zoned R-1:8. Located at 16488 Bonnie Lane. APN 532-02-014. Minor Residential Development Application MR-24-007. Categorically Exempt Pursuant to the California Environmental Quality Act (CEQA) Guidelines, Section 15301: Existing Facilities. Property Owner: Mai of Tran 2020 Trust. Applicant: Vu-Ngan Tran. Project Planner: Maria Chavarin.