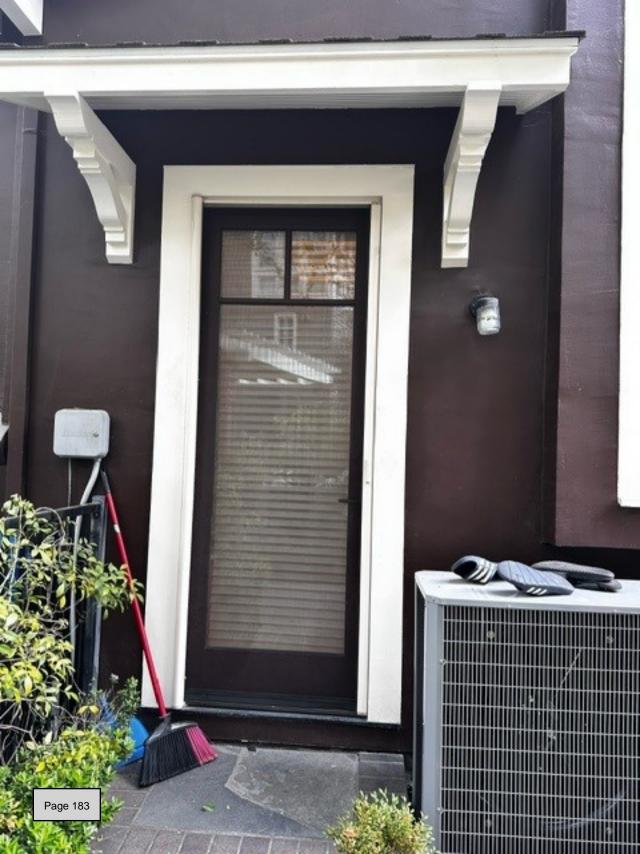

- 5. Requesting Approval for Construction of Exterior Alterations (Window Replacement) on a Presumptive Historic Residence (Pre-1941) on Property Zoned R-1:8. Located at 15385 National Avenue. APN 510-20-067. Request for Review PHST-24-008. Exempt Pursuant to CEQA Section 15061 (b)(3) Existing Facilities. Property Owners: Hossein Shenasa and Mojgan Moghaddam. Applicant: Hossein Shenasa. Project Planner: Sean Mullin.
- 6. Requesting Approval for Construction of Exterior Alterations (Window and Door Replacement) on a Presumptive Historic Residence (Pre-1941) on Property Zoned R-1:12.
   Located at 66 Ellenwood Avenue. APN 510-20-067. Request for Review PHST-24-007. Exempt Pursuant to CEQA Section 15061 (b)(3) Existing Facilities. Property Owners: John and Susan Pinkel. Applicant: Steven W. Plyler, DeMattei Construction. Project Planner: Sean Mullin.