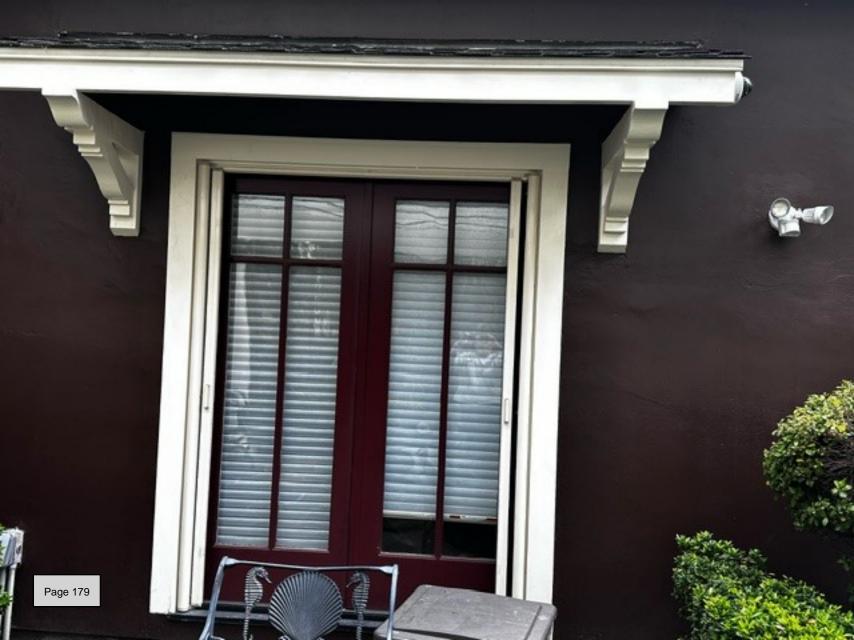

- 5. Requesting Approval for Construction of Exterior Alterations (Window Replacement) on a Presumptive Historic Residence (Pre-1941) on Property Zoned R-1:8. Located at 15385 National Avenue. APN 510-20-067. Request for Review PHST-24-008. Exempt Pursuant to CEQA Section 15061 (b)(3) Existing Facilities. Property Owners: Hossein Shenasa and Mojgan Moghaddam. Applicant: Hossein Shenasa. Project Planner: Sean Mullin.
- 6. Requesting Approval for Construction of Exterior Alterations (Window and Door Replacement) on a Presumptive Historic Residence (Pre-1941) on Property Zoned R-1:12.
   Located at 66 Ellenwood Avenue. APN 510-20-067. Request for Review PHST-24-007. Exempt Pursuant to CEQA Section 15061 (b)(3) Existing Facilities. Property Owners: John and Susan Pinkel. Applicant: Steven W. Plyler, DeMattei Construction. Project Planner: Sean Mullin.