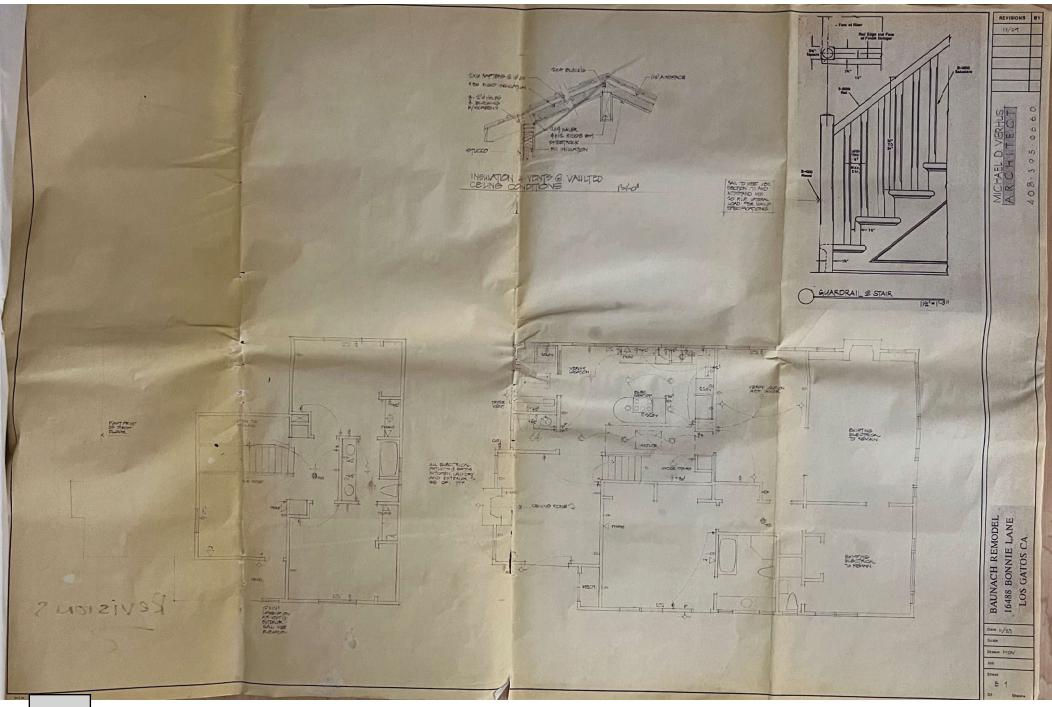

- 3. Requesting Approval to Remove a Presumptive Historic Property (Pre-1941) from the Historic Resources Inventory for Property Zoned R-1:12. Located at 48 Chestnut Avenue. APN 510-40-014. Exempt Pursuant to California Environmental Quality Act (CEQA) Guidelines, Section 15061 (b)(3). Request for Review PHST-24-005. Property Owner: Mohit and Aya Singh. Applicant: Jay Plett. Project Planner: Maria Chavarin.
- 4. Requesting Approval for Construction of a Second-Story Addition Exceeding 100 Square Feet and Exterior Alterations to an Existing Pre-1941 Single-Family Residence on Property Zoned R-1:8. Located at 16488 Bonnie Lane. APN 532-02-014. Minor Residential Development Application MR-24-007. Categorically Exempt Pursuant to the California Environmental Quality Act (CEQA) Guidelines, Section 15301: Existing Facilities. Property Owner: Mai of Tran 2020 Trust. Applicant: Vu-Ngan Tran. Project Planner: Maria Chavarin.