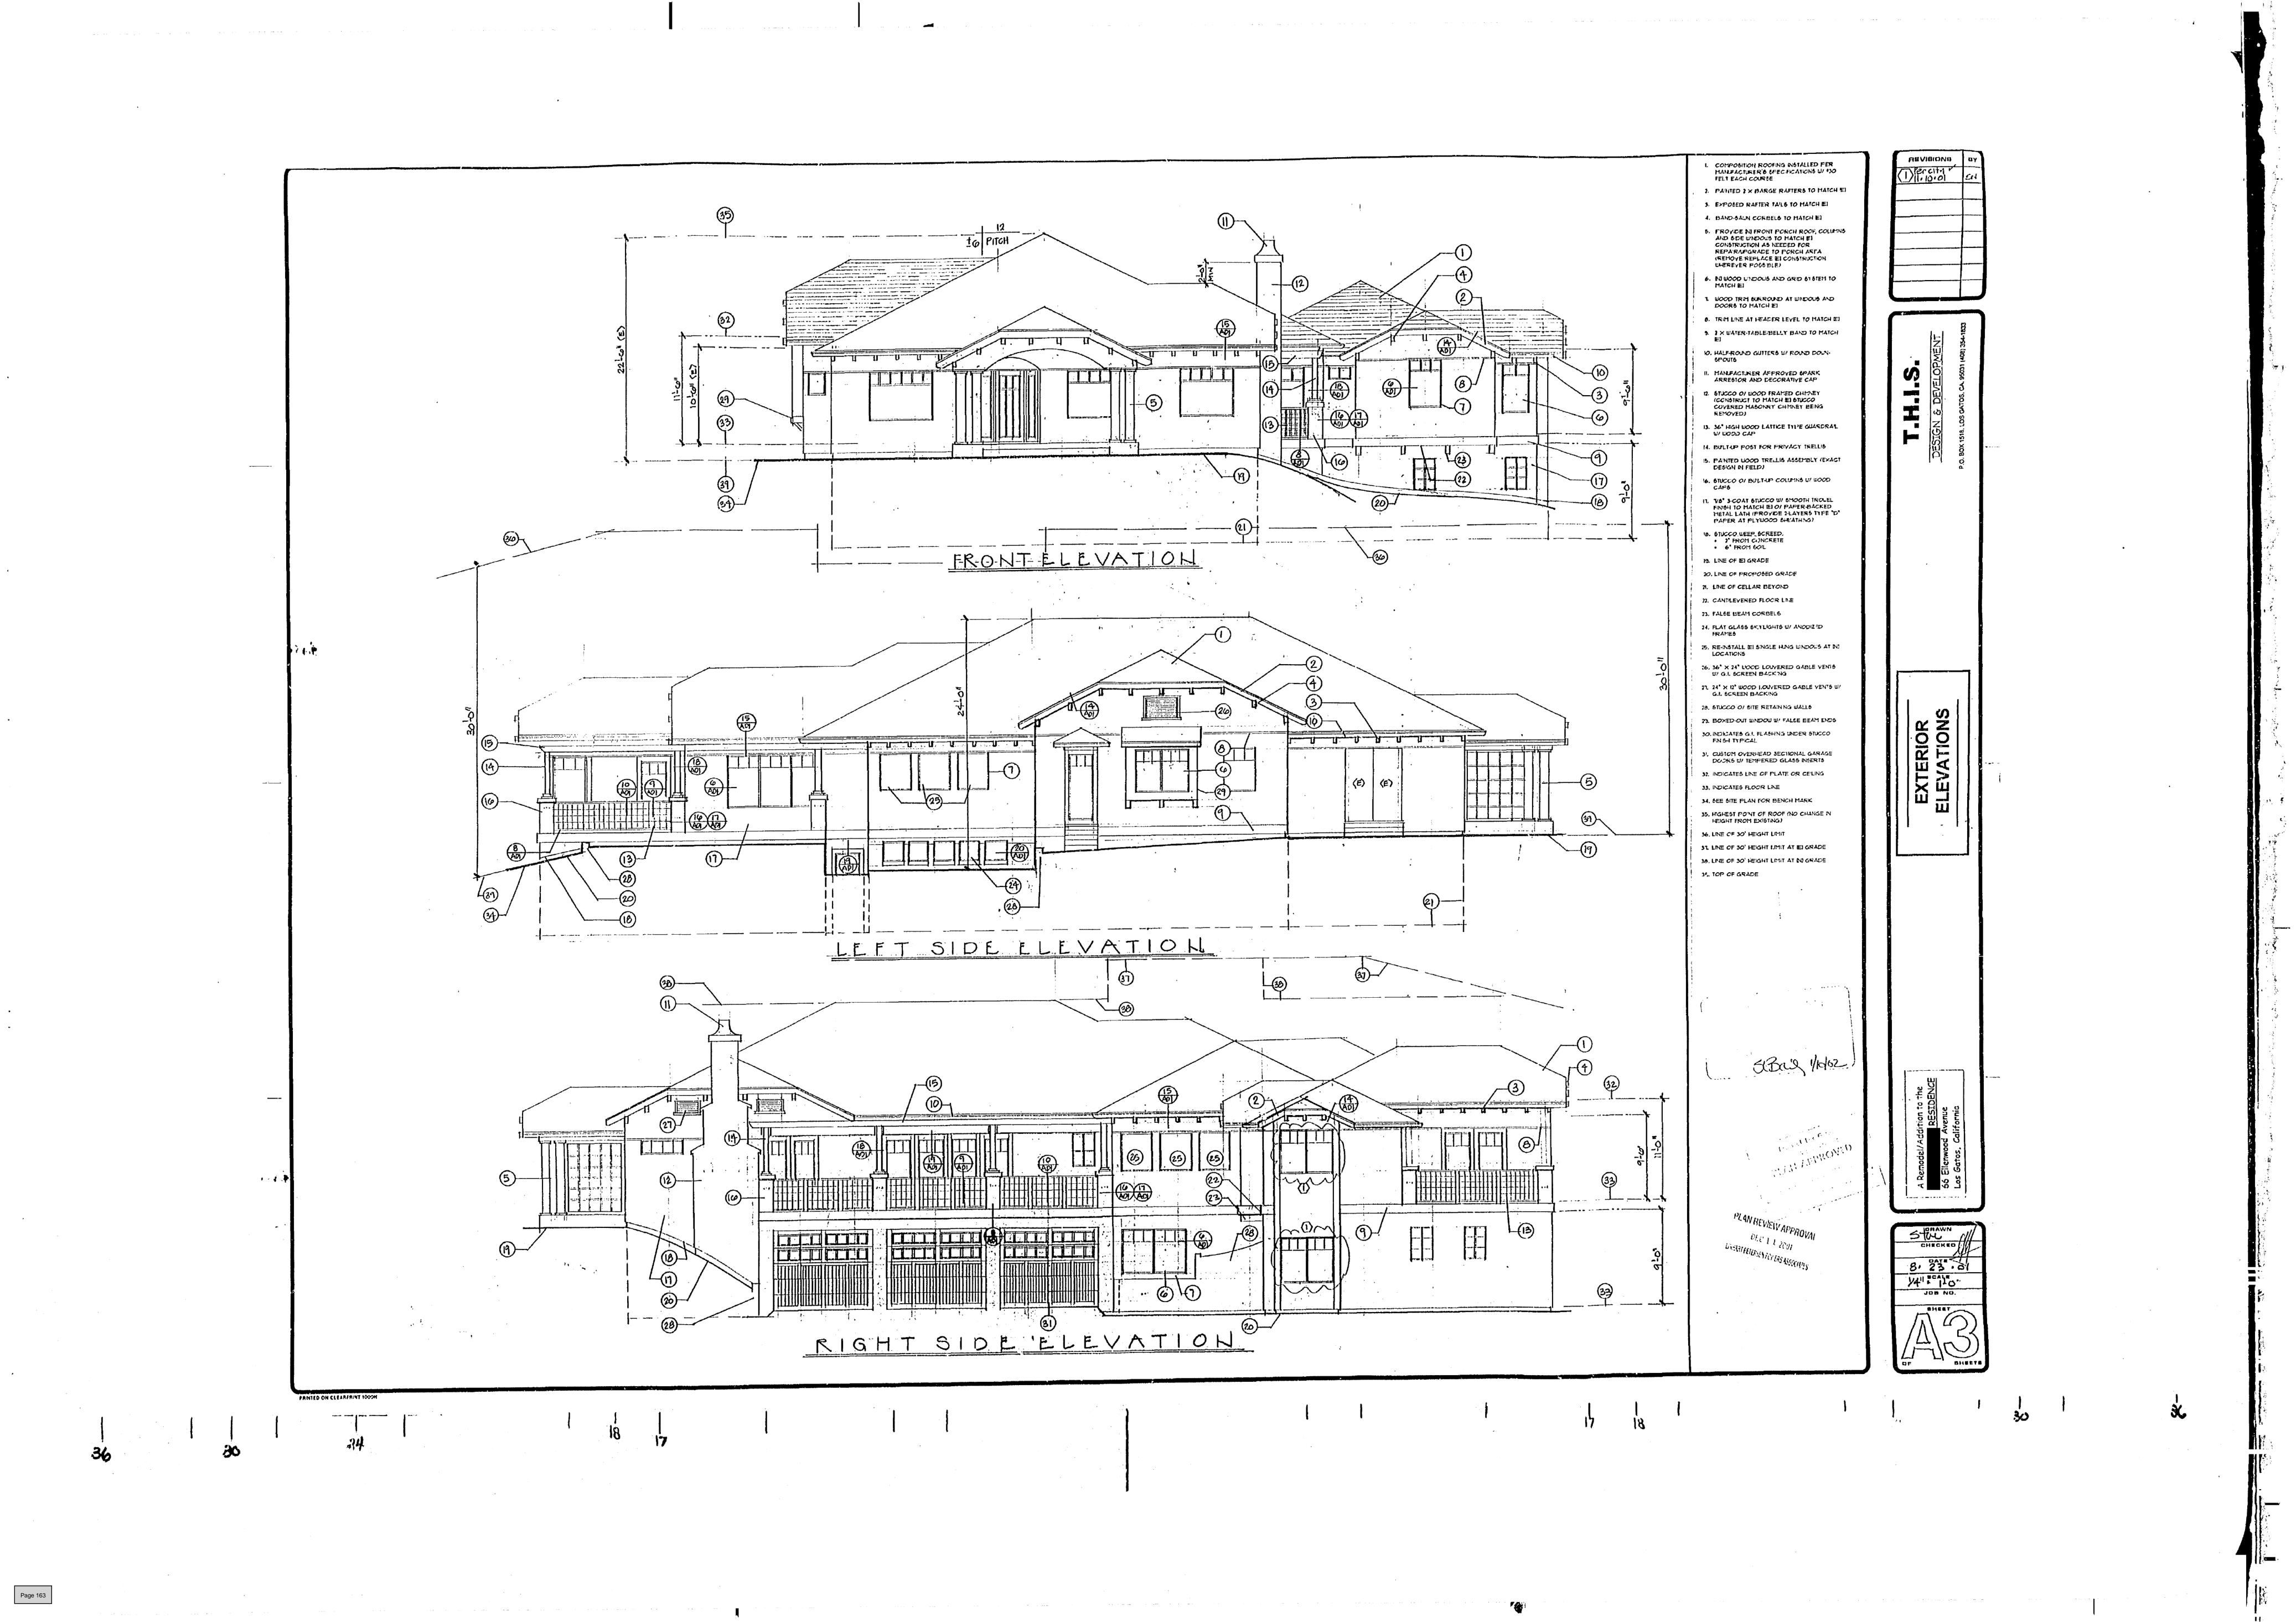

- 5. Requesting Approval for Construction of Exterior Alterations (Window Replacement) on a Presumptive Historic Residence (Pre-1941) on Property Zoned R-1:8. Located at 15385 National Avenue. APN 510-20-067. Request for Review PHST-24-008. Exempt Pursuant to CEQA Section 15061 (b)(3) Existing Facilities. Property Owners: Hossein Shenasa and Mojgan Moghaddam. Applicant: Hossein Shenasa. Project Planner: Sean Mullin.
- 6. Requesting Approval for Construction of Exterior Alterations (Window and Door Replacement) on a Presumptive Historic Residence (Pre-1941) on Property Zoned R-1:12.
   Located at 66 Ellenwood Avenue. APN 510-20-067. Request for Review PHST-24-007. Exempt Pursuant to CEQA Section 15061 (b)(3) Existing Facilities. Property Owners: John and Susan Pinkel. Applicant: Steven W. Plyler, DeMattei Construction. Project Planner: Sean Mullin.