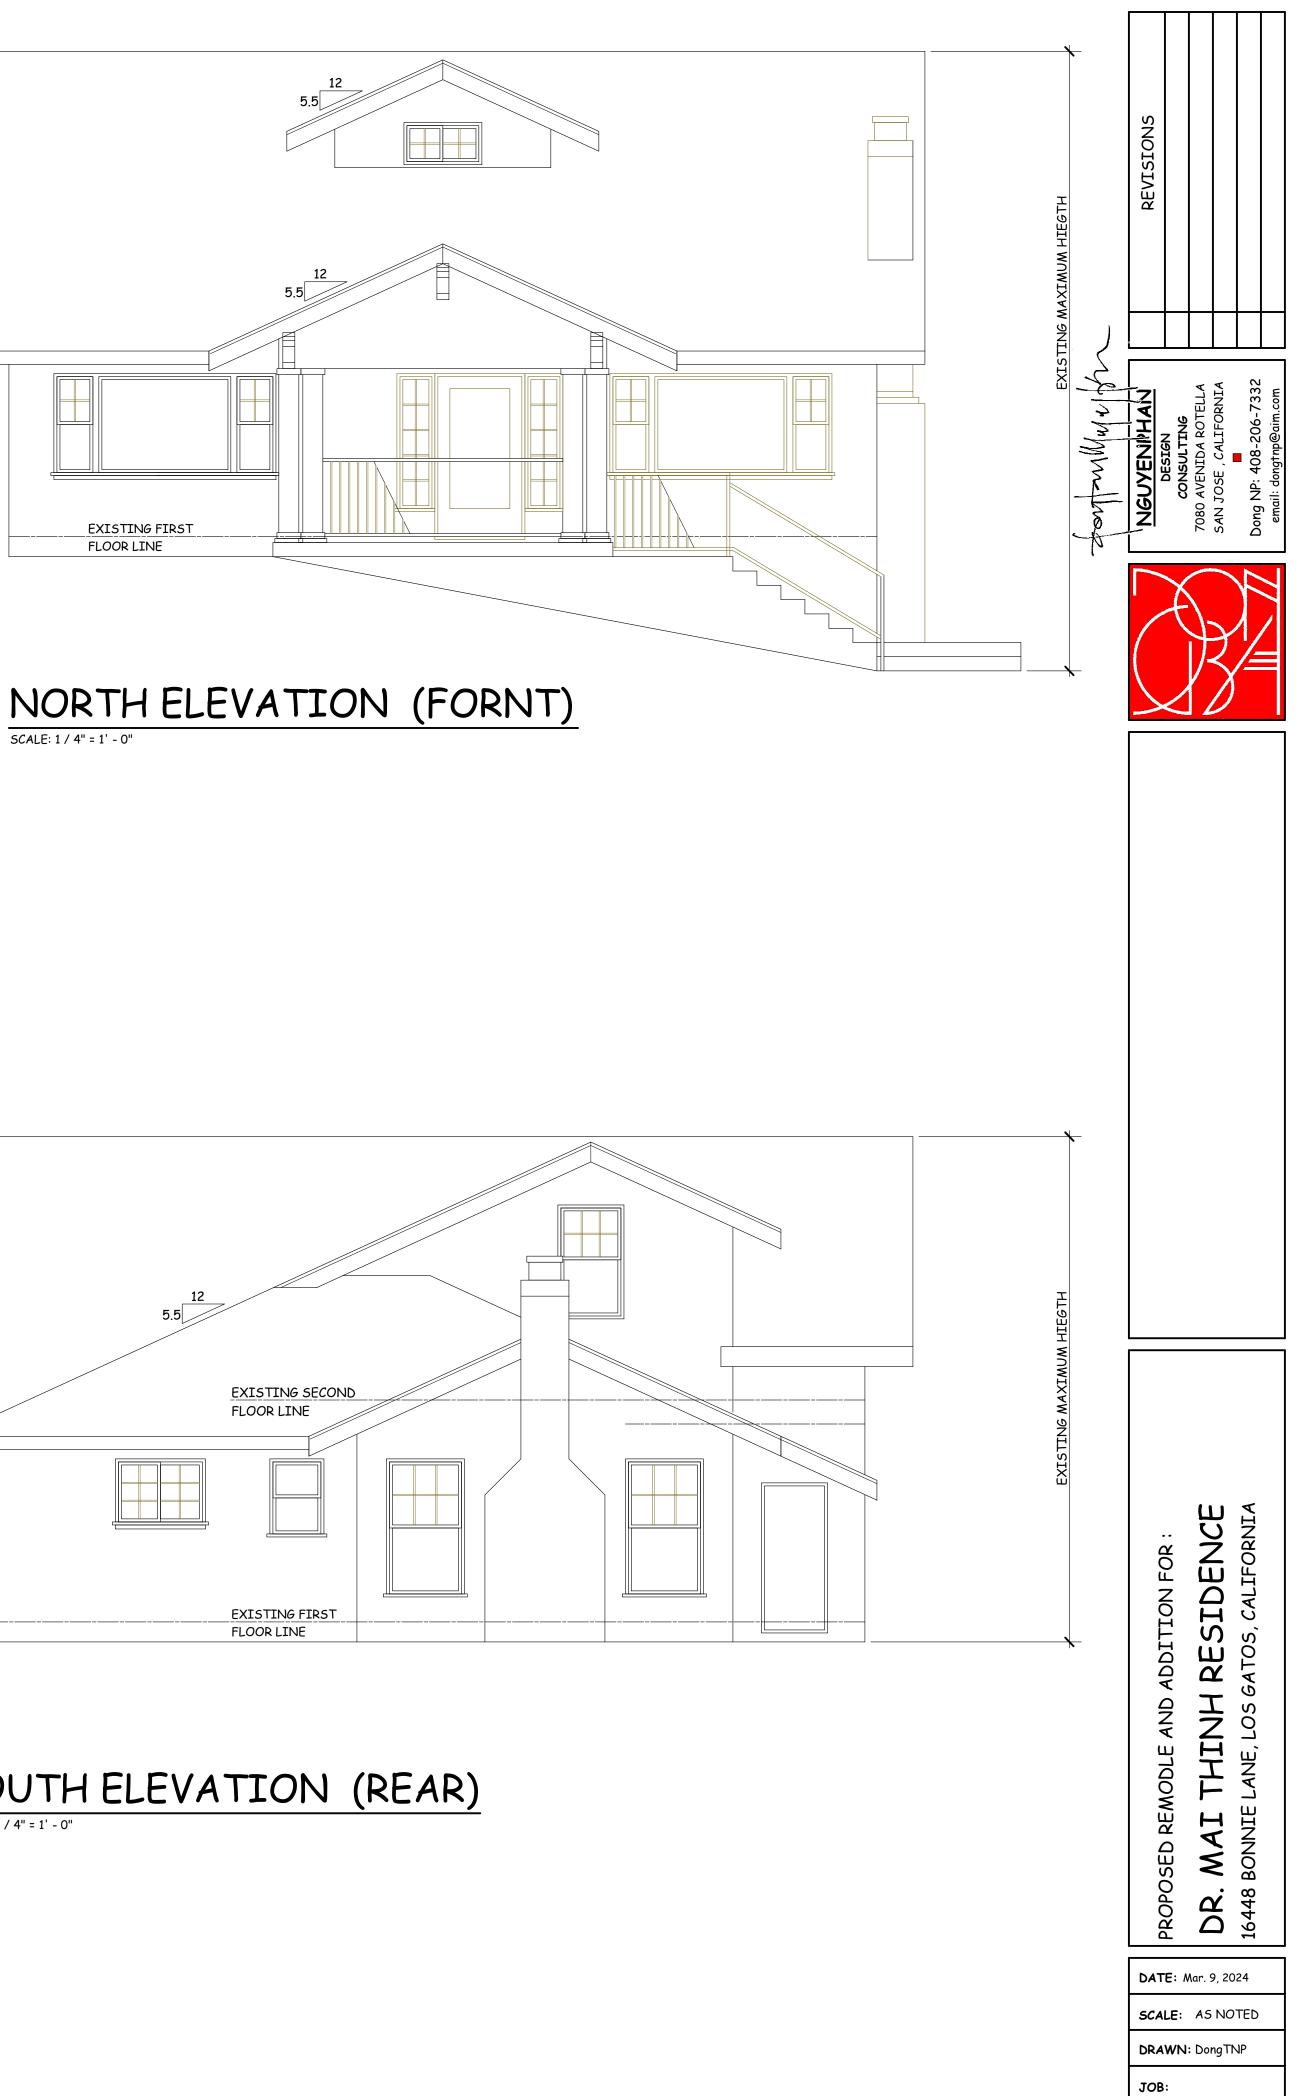

- 3. Requesting Approval to Remove a Presumptive Historic Property (Pre-1941) from the Historic Resources Inventory for Property Zoned R-1:12. Located at 48 Chestnut Avenue. APN 510-40-014. Exempt Pursuant to California Environmental Quality Act (CEQA) Guidelines, Section 15061 (b)(3). Request for Review PHST-24-005. Property Owner: Mohit and Aya Singh. Applicant: Jay Plett. Project Planner: Maria Chavarin.
- 4. Requesting Approval for Construction of a Second-Story Addition Exceeding 100 Square Feet and Exterior Alterations to an Existing Pre-1941 Single-Family Residence on Property Zoned R-1:8. Located at 16488 Bonnie Lane. APN 532-02-014. Minor Residential Development Application MR-24-007. Categorically Exempt Pursuant to the California Environmental Quality Act (CEQA) Guidelines, Section 15301: Existing Facilities. Property Owner: Mai of Tran 2020 Trust. Applicant: Vu-Ngan Tran. Project Planner: Maria Chavarin.