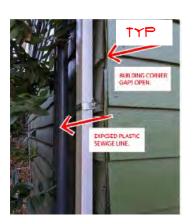

The house is lack of thermal and moisture protection, is also unsafe to have a standard living. The floors, walls and attic have no insulation. The siding has many open penetrations. There is no corner trim or flashing allowing water intrusion into the building resulting in mildew, rot and unhealthy air quality. The holes also contribute to rodent infestation and those apparently have been screened over. See photos 6, 7, 8 and 9.