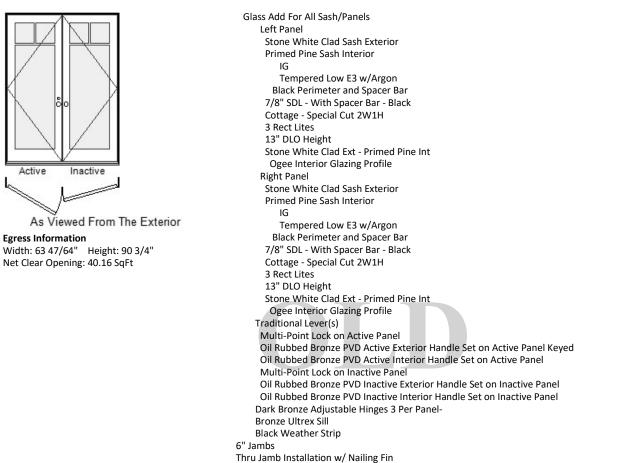

<br>Kitchen basement | Ultimate | Casement                | 1 |
| 39 | Kitchen basement             | Ultimate | Casement                | 1 |
| 40 | Kitchen basement             | Ultimate | Awning                  | 2 |
| 41 | Basement bath                | Ultimate | Awning                  | 1 |
| 42 | Bed (Warriors)               | Ultimate | Casement                | 1 |
|    |                              |          |                         |   |

# LINE ITEM QUOTES

The following is a schedule of the windows and doors for this project. For additional unit details, please see Line Item Quotes. Additional charges, tax or Terms and Conditions may apply. Detail pricing is per unit.



# MARVIN<sup>®</sup>

Primed Pine Interior Ultimate Outswing French Door G2 4 9/16" - XX Right Hand



\*\*\*Note: Unit Availability and Price is Subject to Change

| Line #4 Mark Unit: Dining<br>Qty: 1 |  |  |  |
|-------------------------------------|--|--|--|
|-------------------------------------|--|--|--|

# MARVIN 🗐



#### Egress Information Width: 63 47/64" Height: 90 3/4"

Net Clear Opening: 40.16 SqFt

```
Stone White Clad Exterior
Primed Pine Interior
Ultimate Outswing French Door G2 4 9/16" - XX Left Hand
  Glass Add For All Sash/Panels
     Left Panel
      Stone White Clad Sash Exterior
      Primed Pine Sash Interior
          IG
         Tempered Low E3 w/Argon
        Black Perimeter and Spacer Bar
      7/8" SDL - With Spacer Bar - Black
      Cottage - Special Cut 2W1H
      3 Rect Lites
      13" DLO Height
      Stone White Clad Ext - Primed Pine Int
       Ogee Inter