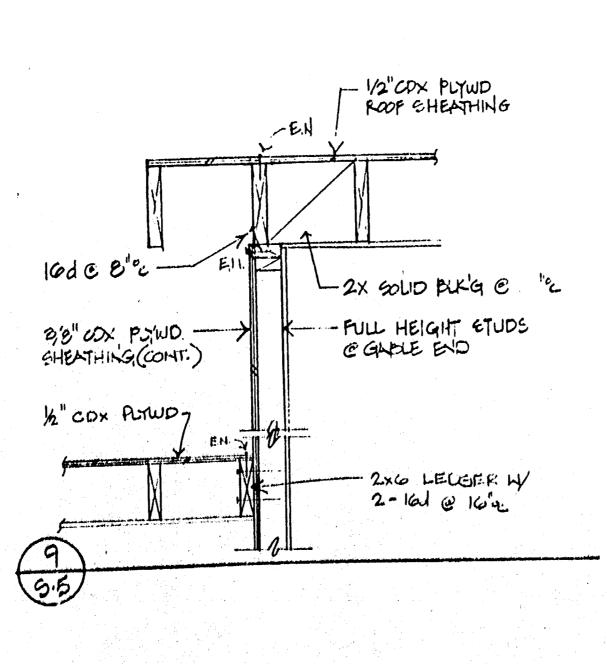

The existing residence is a single-story gable-ended structure with a composition shingle roof and horizontal wood siding. The residence includes a mix of wood French doors with grids; double hung windows with grids or partial grids; and wood trim. In May 2005, a Building Permit was issued for foundation repair and framing repairs to cripple walls and partition walls. No building plans are available, so the extent of the repairs is unknown. It is unclear if the existing siding was repaired through the Building Permit issued in 2005.

#### WALLS AND ROOF

The shear walls is not up to code, not enough to have proper lateral load transfer, siding have been cut and attached back on the side of the house, not up to code, which causing major leakage and failing. Back side toward about mid wall area, which has no signs, that these patched siding are in accordance with codes as shown in photo 7. Roof and wall is not properly framed. Majority of the roof eaves are not up to code, which also contribute to water damage to the house, east, west and south side as shown on in the photos below, Roofs support frame is not to code, lack beams in between, which cause roof deform. The walls have been taken lots infiltration, causing major rotten and mold to the structure. More than fifty percent of roof framing and walls need to be reinforced or replaced. The load distribution on those timbers or foundation could cause incorrect load transfer due to uneven quality of the material, which could be a safety hazard.

The house is lack of thermal and moisture protection, is also unsafe to have a standard living. The floors, walls and attic have no insulation. The siding has many open penetrations. There is no corner trim or flashing allowing water intrusion into the building resulting in mildew, rot and unhealthy air quality. The holes also contribute to rodent infestation and those apparently have been screened over. See photos 6, 7, 8 and 9.