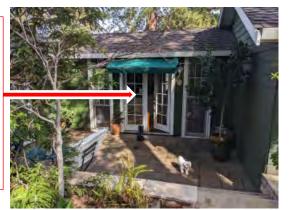

PHOTOS B, C AND D SHOW THE HOMES CURRENT DESIGN.

PHOTO-B

PHOTO- C

PHOTO- D

THE ENTRY DOOR HAS BEEN MOVED AND IS NOT ORIGINAL.

THE FRENCH DOORS ON THE SOUTH FACING WALL HAVE BEEN REMOVED AND REPLACED WITH A WINDOW - THIS WAS DONE TO ADD A STAIR IN THAT LOCATION DOWN TO A NON-PERMITTED 'BOOTLEGGED' LOWER LEVEL ADDITION.

THE WINDOW ON THE WEST FACING WALL HAS BEEN REMOVED AND REPLACED WITH FRENCH DOORS AND SIDELIGHTS OF QUESTIONABLE QUALITY - I.E. SNAP-IN GRIDS, NON-SAFETY GLAZING.

PHOTO- E

THE SOUTH FACING WALL - CLOSEST TO THE STREET - AT ONE TIME HAD A GARAGE (PHOTO- E) WHICH HAS BEEN CONVERTED TO A NON-PERMITTED LIVING SPACE OF DUBIOUS CONSTRUCTION: