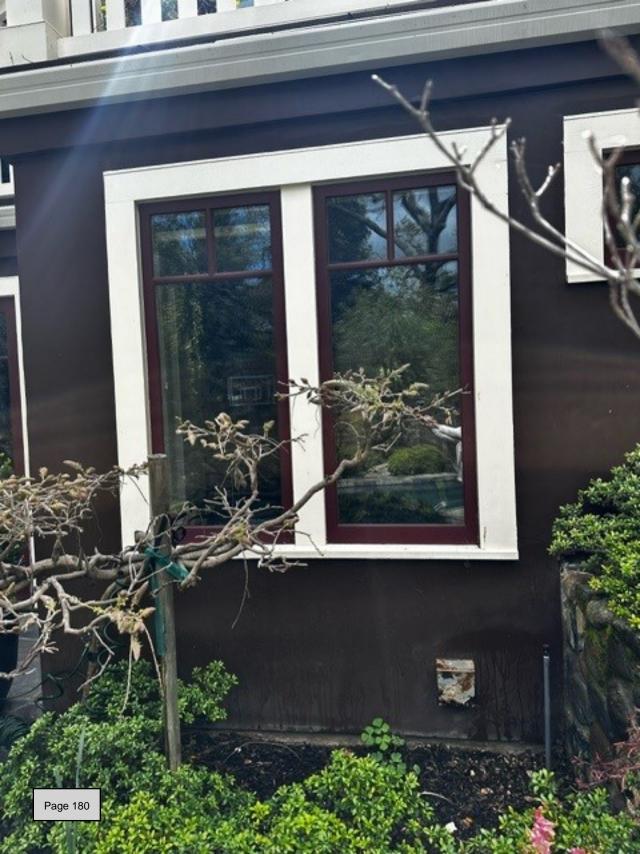

- 5. Requesting Approval for Construction of Exterior Alterations (Window Replacement) on a Presumptive Historic Residence (Pre-1941) on Property Zoned R-1:8. Located at 15385 National Avenue. APN 510-20-067. Request for Review PHST-24-008. Exempt Pursuant to CEQA Section 15061 (b)(3) Existing Facilities. Property Owners: Hossein Shenasa and Mojgan Moghaddam. Applicant: Hossein Shenasa. Project Planner: Sean Mullin.
- 6. Requesting Approval for Construction of Exterior Alterations (Window and Door Replacement) on a Presumptive Historic Residence (Pre-1941) on Property Zoned R-1:12.
   Located at 66 Ellenwood Avenue. APN 510-20-067. Request for Review PHST-24-007. Exempt Pursuant to CEQA Section 15061 (b)(3) Existing Facilities. Property Owners: John and Susan Pinkel. Applicant: Steven W. Plyler, DeMattei Construction. Project Planner: Sean Mullin.