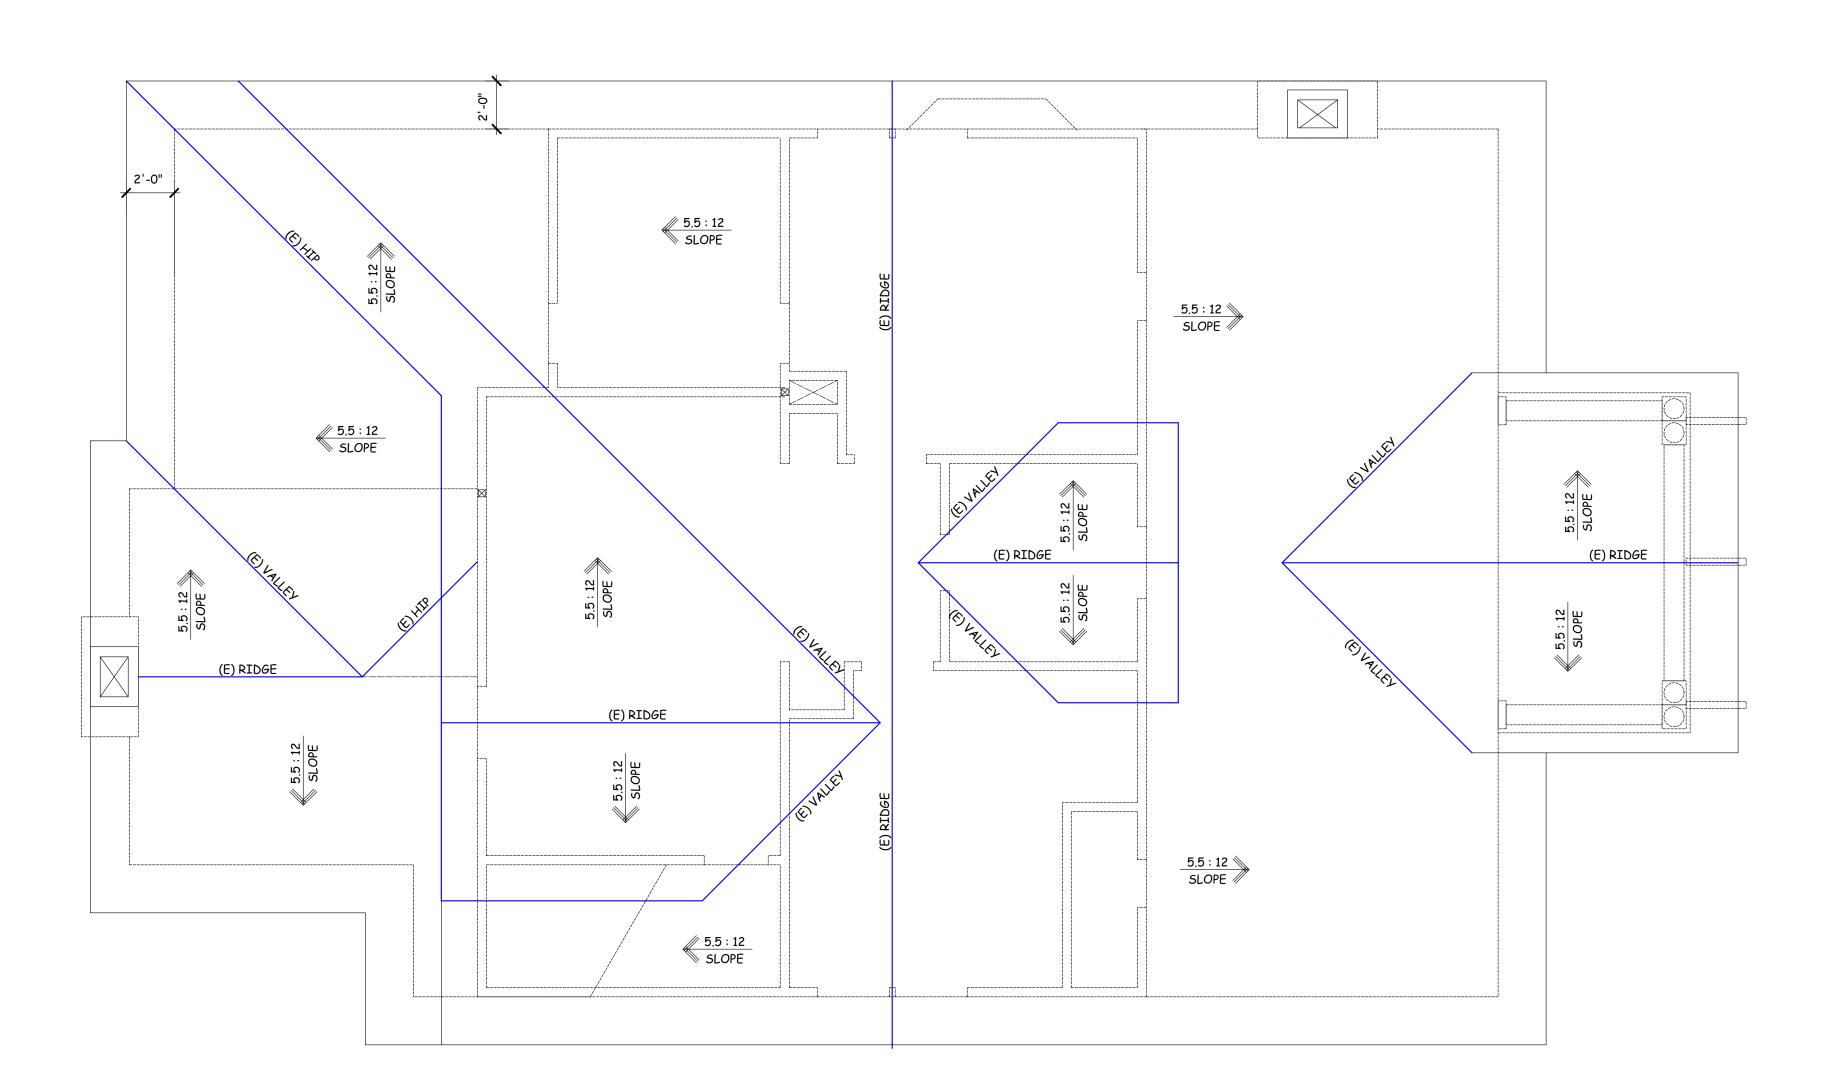

- 3. Requesting Approval to Remove a Presumptive Historic Property (Pre-1941) from the Historic Resources Inventory for Property Zoned R-1:12. Located at 48 Chestnut Avenue. APN 510-40-014. Exempt Pursuant to California Environmental Quality Act (CEQA) Guidelines, Section 15061 (b)(3). Request for Review PHST-24-005. Property Owner: Mohit and Aya Singh. Applicant: Jay Plett. Project Planner: Maria Chavarin.
- 4. Requesting Approval for Construction of a Second-Story Addition Exceeding 100 Square Feet and Exterior Alterations to an Existing Pre-1941 Single-Family Residence on Property Zoned R-1:8. Located at 16488 Bonnie Lane. APN 532-02-014. Minor Residential Development Application MR-24-007. Categorically Exempt Pursuant to the California Environmental Quality Act (CEQA) Guidelines, Section 15301: Existing Facilities. Property Owner: Mai of Tran 2020 Trust. Applicant: Vu-Ngan Tran. Project Planner: Maria Chavarin.