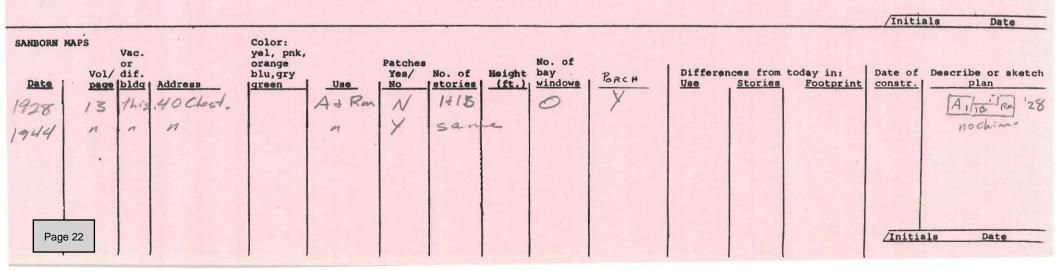

#### DISCUSSION:

The applicant is requesting removal of the presumptive historic property (pre-1941) from the Historic Resources Inventory (HRI). The Santa Clara County Assessor's Database lists a construction date of 1938 for the residence. The property is not within a historic district or LHP overlay and is included in the 1990 Anne Bloomfield Survey (Attachment 1). The Sanborn Fire Insurance Maps show a consistent building footprint from 1928 to 1956 (Attachment 2).