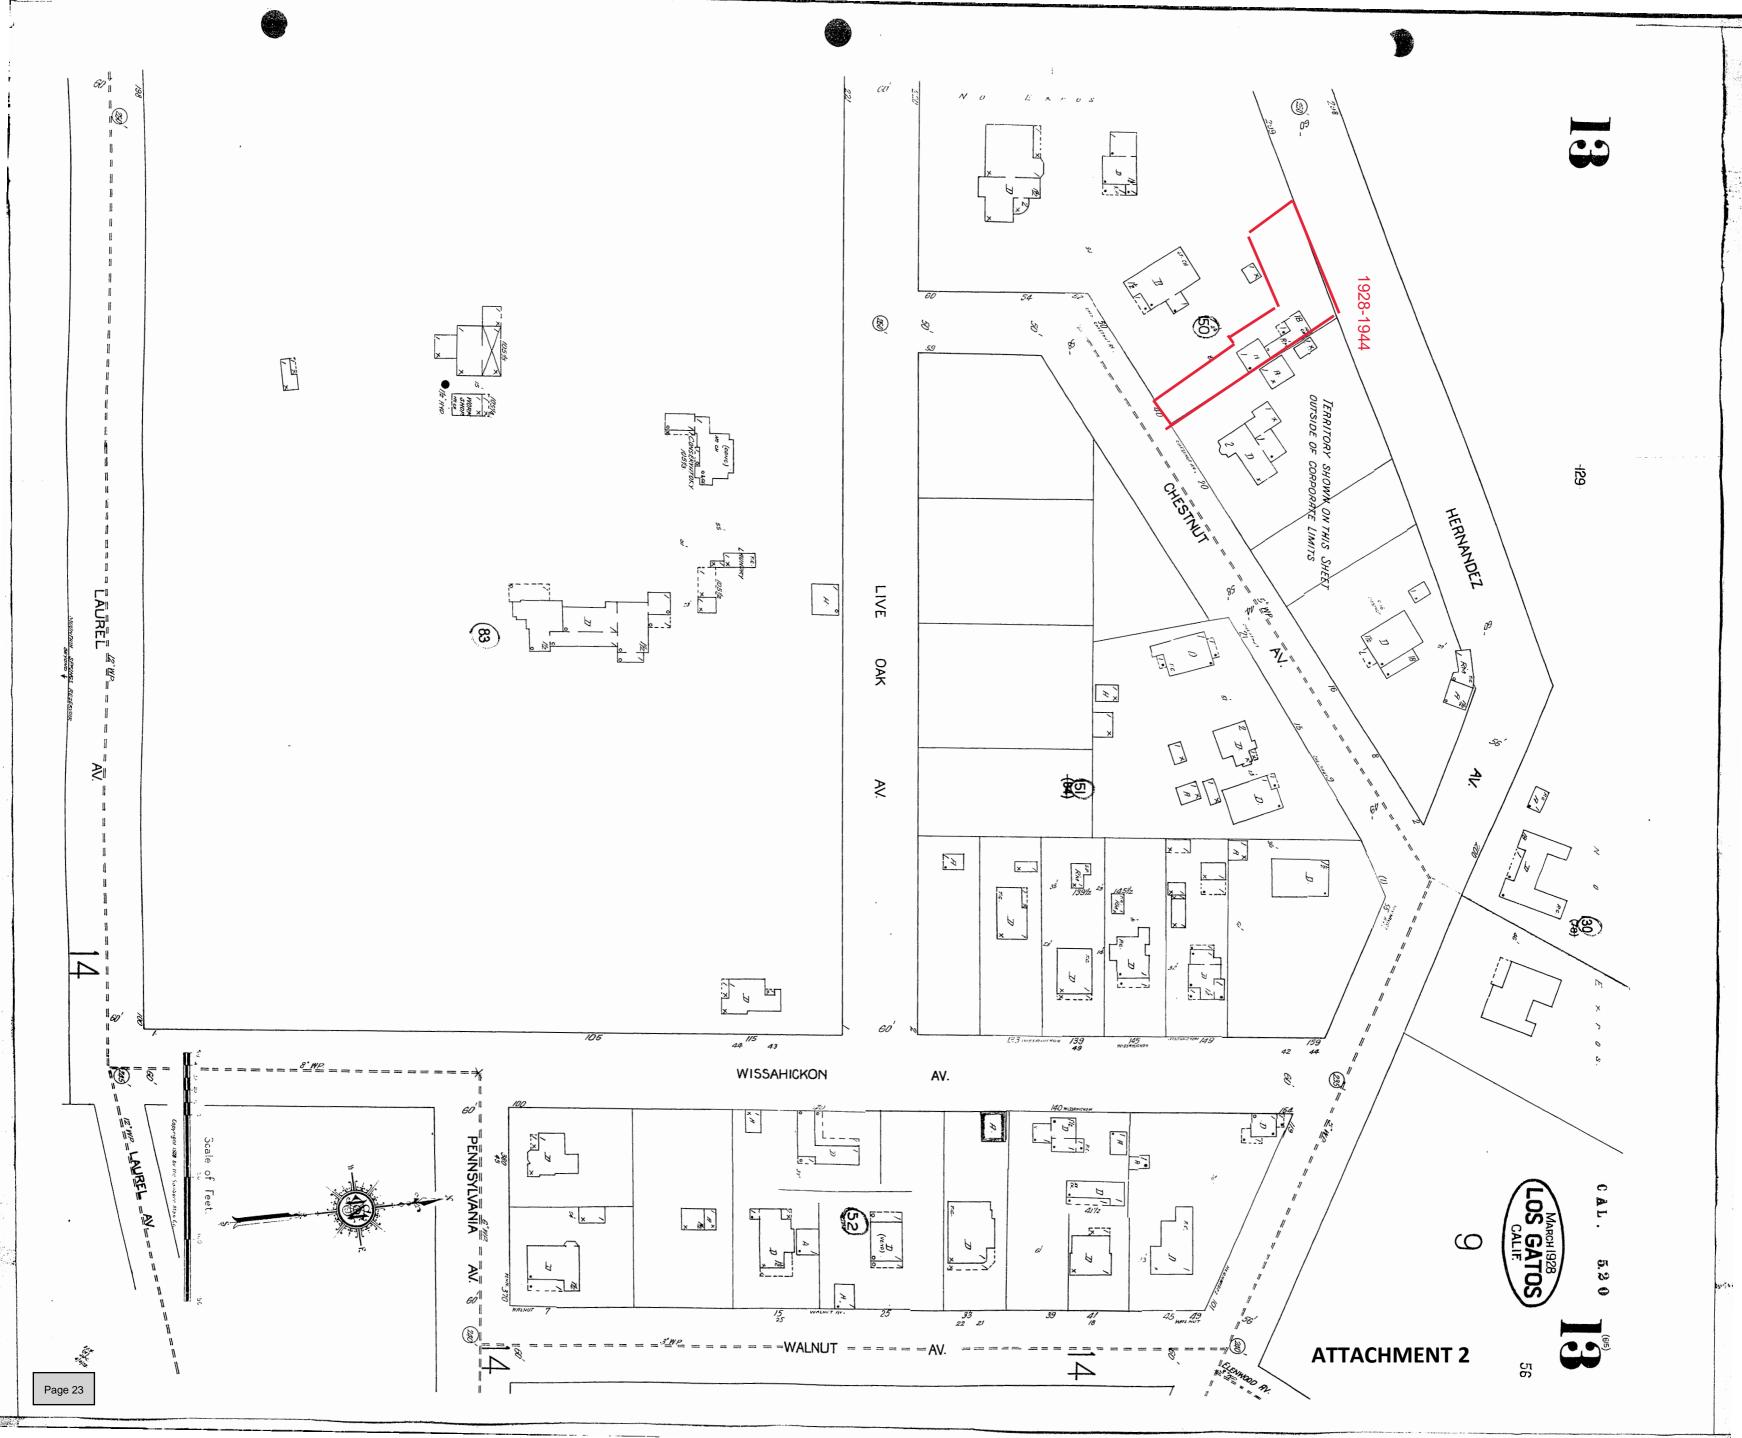

#### DISCUSSION:

The applicant is requesting removal of the presumptive historic property (pre-1941) from the Historic Resources Inventory (HRI). The Santa Clara County Assessor's Database lists a construction date of 1938 for the residence. The property is not within a historic district or LHP overlay and is included in the 1990 Anne Bloomfield Survey (Attachment 1). The Sanborn Fire Insurance Maps show a consistent building footprint from 1928 to 1956 (Attachment 2).