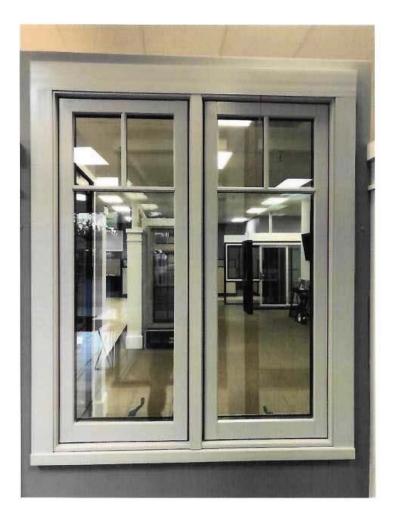

- 5. Requesting Approval for Construction of Exterior Alterations (Window Replacement) on a Presumptive Historic Residence (Pre-1941) on Property Zoned R-1:8. Located at 15385 National Avenue. APN 510-20-067. Request for Review PHST-24-008. Exempt Pursuant to CEQA Section 15061 (b)(3) Existing Facilities. Property Owners: Hossein Shenasa and Mojgan Moghaddam. Applicant: Hossein Shenasa. Project Planner: Sean Mullin.
- 6. Requesting Approval for Construction of Exterior Alterations (Window and Door Replacement) on a Presumptive Historic Residence (Pre-1941) on Property Zoned R-1:12.
   Located at 66 Ellenwood Avenue. APN 510-20-067. Request for Review PHST-24-007. Exempt Pursuant to CEQA Section 15061 (b)(3) Existing Facilities. Property Owners: John and Susan Pinkel. Applicant: Steven W. Plyler, DeMattei Construction. Project Planner: Sean Mullin.