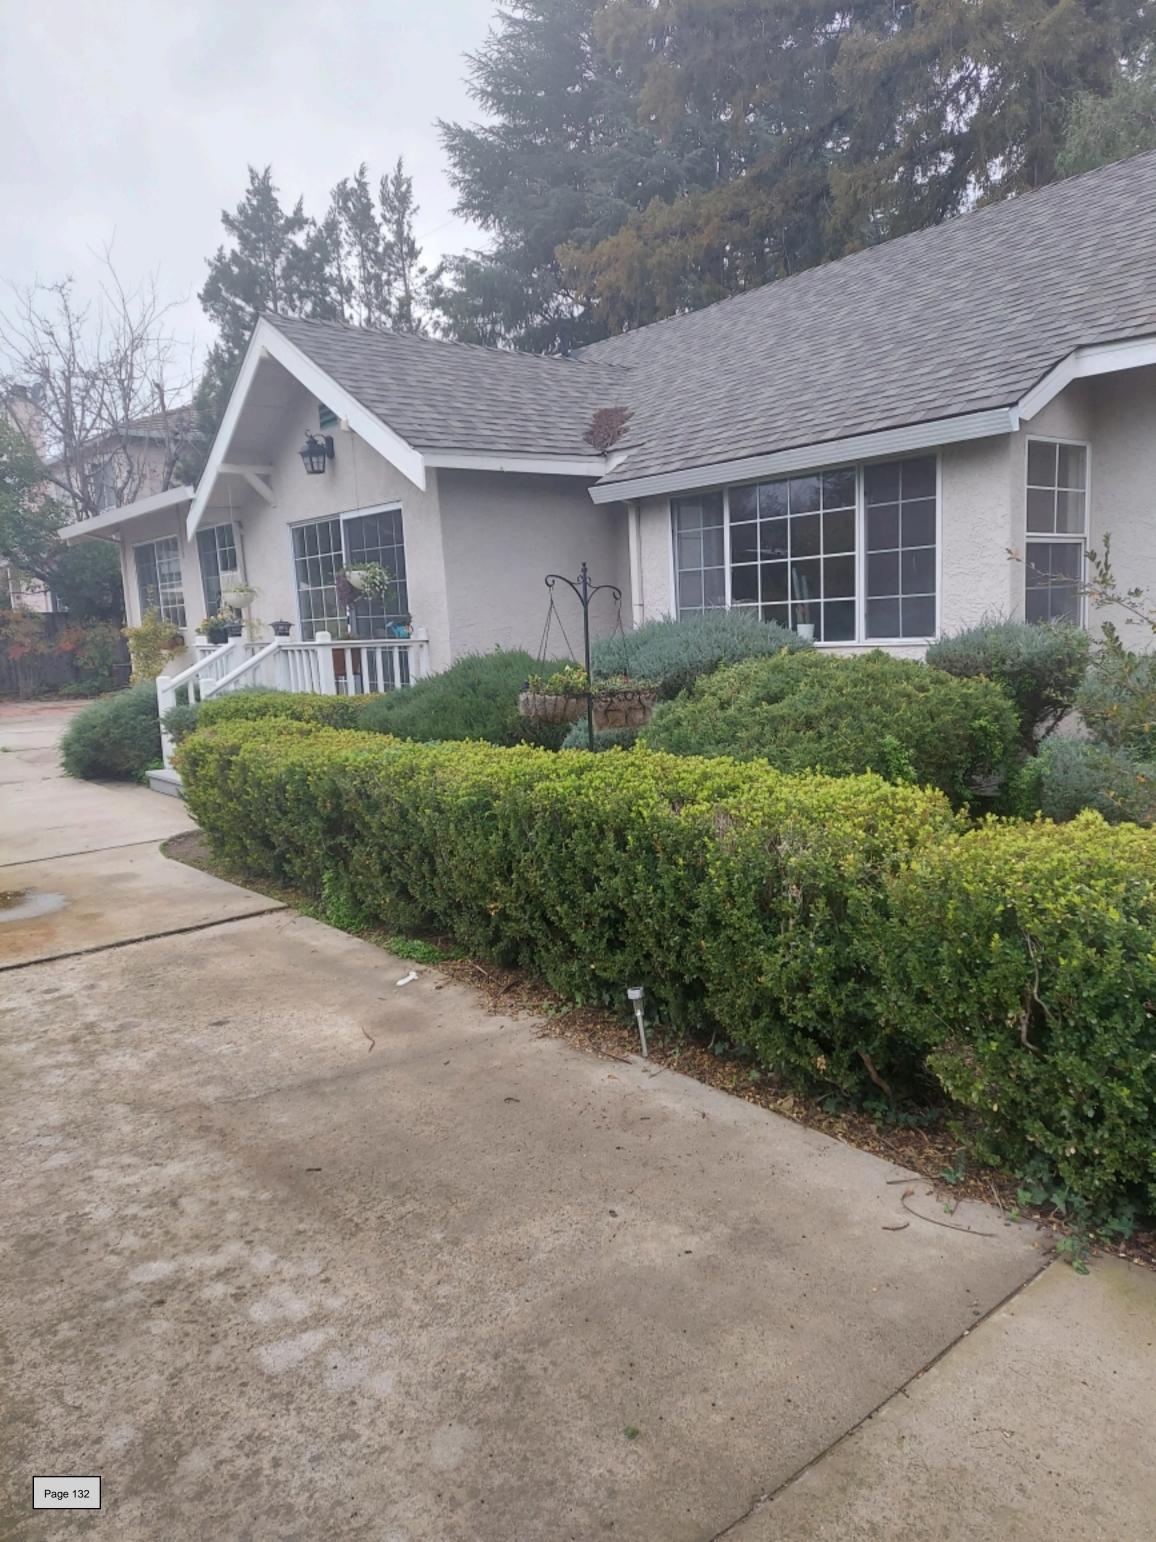

# REQUEST FOR REMOVAL FROM HISTORIC INVENTORY

PER THE SANBORN MAPS, THE HOME WAS NOT ORIGINALLY LOCATED WITHIN THE TOWN'S LIMITS.

ANNE BLOOMFIELD'S REPORT CONTAINS THE FOLLOWING PHOTO OF THE HOMES PAST APPEARANCE - PHOTO- A.

BLOOMFIELD NOTES THAT THE GARAGE WAS CONSTRUCTED IN THE 1950'S, WHICH WOULD HAVE CONSTITUTED A TECHNICAL DEMO OF THE ORIGINAL HOUSE OCCURRING AT THAT TIME. BLOOMFIELD ALSO NOTES THE HOUSE IS UNSEEN (FROM STREET).

PHOTOS B, C AND D SHOW THE HOMES CURRENT DESIGN.

PHOTO-B

PHOTO- C

PHOTO- D

THE ENTRY DOOR HAS BEEN MOVED AND IS NOT ORIGINAL.

THE FRENCH DOORS ON THE SOUTH FACING WALL HAVE BEEN REMOVED AND REPLACED WITH A WINDOW - THIS WAS DONE TO ADD A STAIR IN THAT LOCATION DOWN TO A NON-PERMITTED 'BOOTLEGGED' LOWER LEVEL ADDITION.