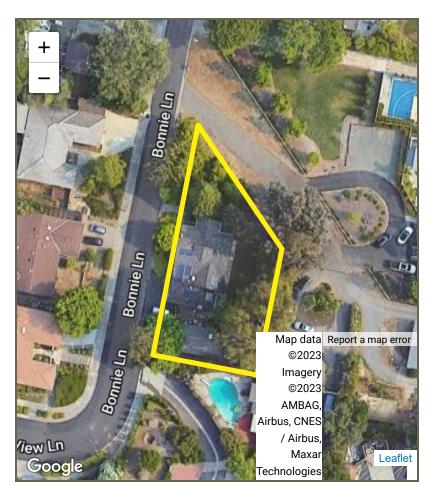

- 3. Requesting Approval to Remove a Presumptive Historic Property (Pre-1941) from the Historic Resources Inventory for Property Zoned R-1:12. Located at 48 Chestnut Avenue. APN 510-40-014. Exempt Pursuant to California Environmental Quality Act (CEQA) Guidelines, Section 15061 (b)(3). Request for Review PHST-24-005. Property Owner: Mohit and Aya Singh. Applicant: Jay Plett. Project Planner: Maria Chavarin.
- 4. Requesting Approval for Construction of a Second-Story Addition Exceeding 100 Square Feet and Exterior Alterations to an Existing Pre-1941 Single-Family Residence on Property Zoned R-1:8. Located at 16488 Bonnie Lane. APN 532-02-014. Minor Residential Development Application MR-24-007. Categorically Exempt Pursuant to the California Environmental Quality Act (CEQA) Guidelines, Section 15301: Existing Facilities. Property Owner: Mai of Tran 2020 Trust. Applicant: Vu-Ngan Tran. Project Planner: Maria Chavarin.