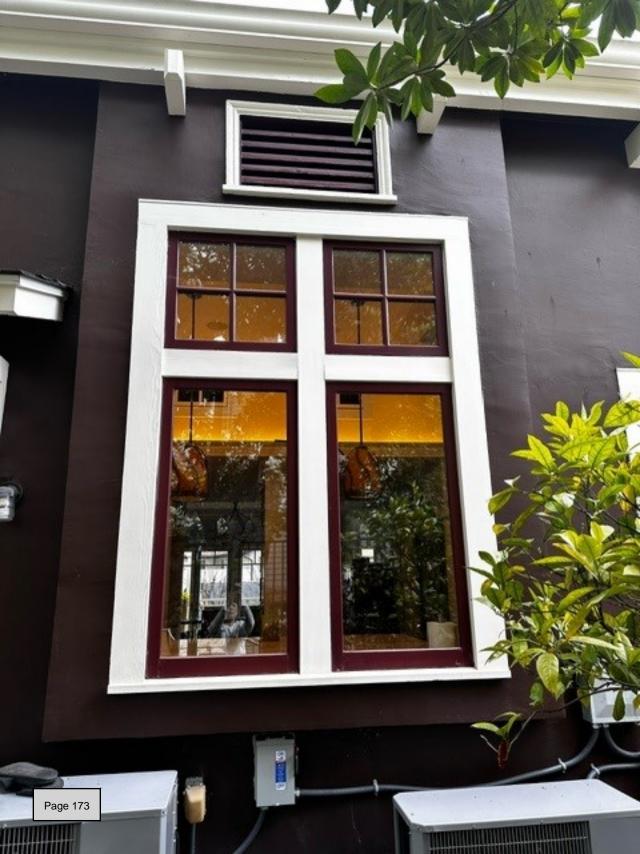

- 5. Requesting Approval for Construction of Exterior Alterations (Window Replacement) on a Presumptive Historic Residence (Pre-1941) on Property Zoned R-1:8. Located at 15385 National Avenue. APN 510-20-067. Request for Review PHST-24-008. Exempt Pursuant to CEQA Section 15061 (b)(3) Existing Facilities. Property Owners: Hossein Shenasa and Mojgan Moghaddam. Applicant: Hossein Shenasa. Project Planner: Sean Mullin.
- 6. Requesting Approval for Construction of Exterior Alterations (Window and Door Replacement) on a Presumptive Historic Residence (Pre-1941) on Property Zoned R-1:12.
   Located at 66 Ellenwood Avenue. APN 510-20-067. Request for Review PHST-24-007. Exempt Pursuant to CEQA Section 15061 (b)(3) Existing Facilities. Property Owners: John and Susan Pinkel. Applicant: Steven W. Plyler, DeMattei Construction. Project Planner: Sean Mullin.