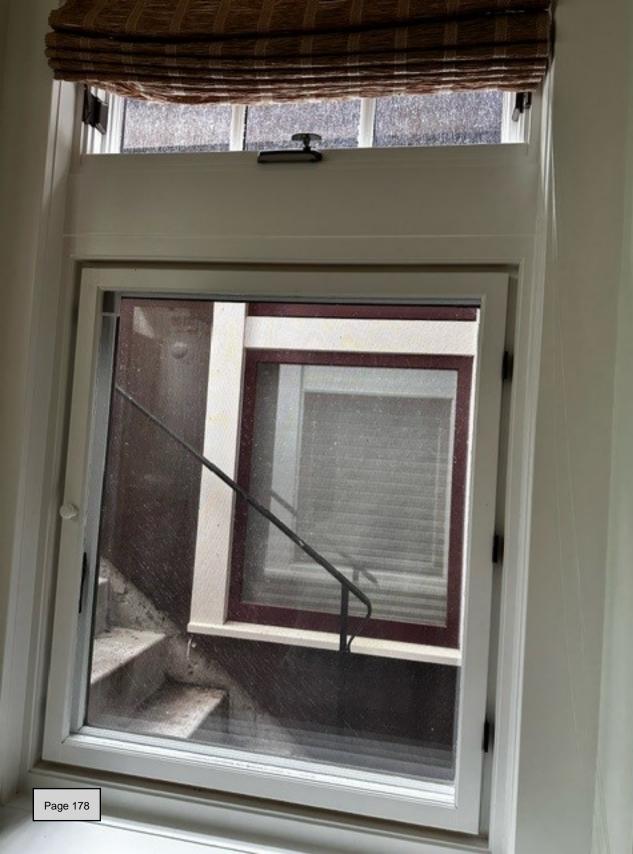

- 5. Requesting Approval for Construction of Exterior Alterations (Window Replacement) on a Presumptive Historic Residence (Pre-1941) on Property Zoned R-1:8. Located at 15385 National Avenue. APN 510-20-067. Request for Review PHST-24-008. Exempt Pursuant to CEQA Section 15061 (b)(3) Existing Facilities. Property Owners: Hossein Shenasa and Mojgan Moghaddam. Applicant: Hossein Shenasa. Project Planner: Sean Mullin.
- 6. Requesting Approval for Construction of Exterior Alterations (Window and Door Replacement) on a Presumptive Historic Residence (Pre-1941) on Property Zoned R-1:12.
   Located at 66 Ellenwood Avenue. APN 510-20-067. Request for Review PHST-24-007. Exempt Pursuant to CEQA Section 15061 (b)(3) Existing Facilities. Property Owners: John and Susan Pinkel. Applicant: Steven W. Plyler, DeMattei Construction. Project Planner: Sean Mullin.