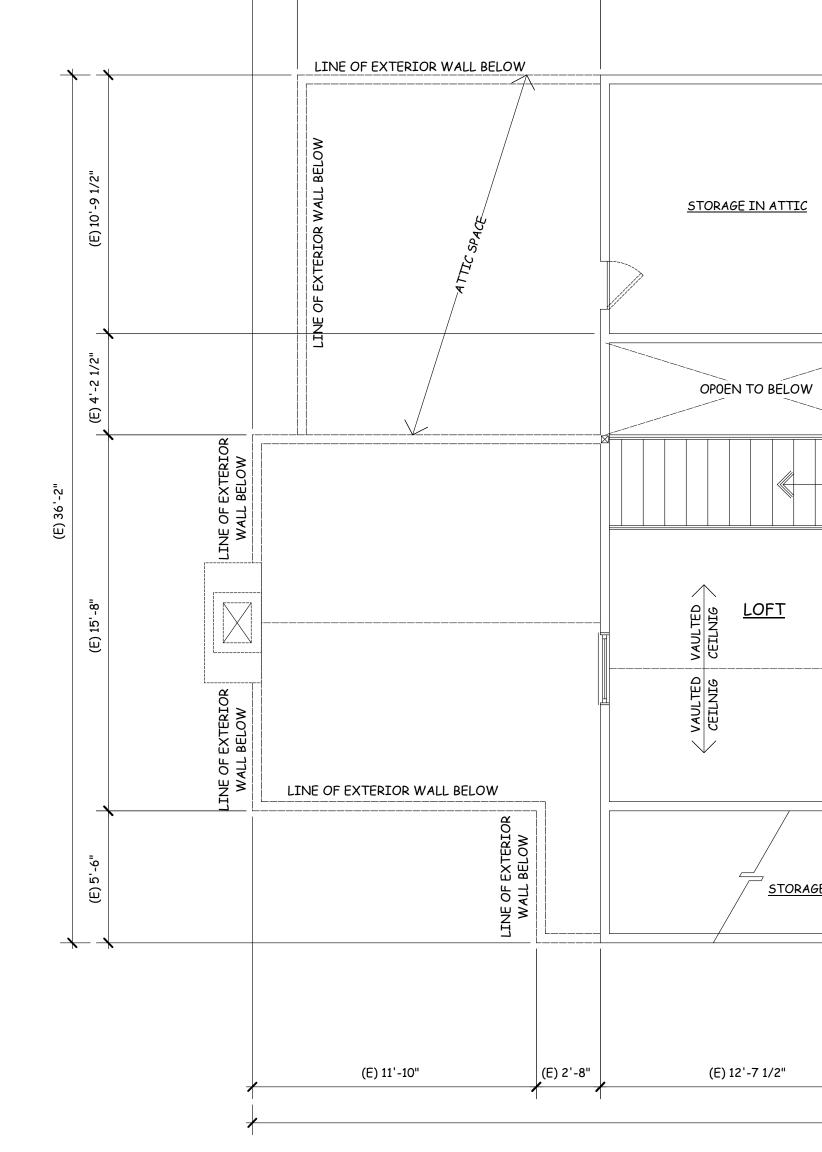

- 3. Requesting Approval to Remove a Presumptive Historic Property (Pre-1941) from the Historic Resources Inventory for Property Zoned R-1:12. Located at 48 Chestnut Avenue. APN 510-40-014. Exempt Pursuant to California Environmental Quality Act (CEQA) Guidelines, Section 15061 (b)(3). Request for Review PHST-24-005. Property Owner: Mohit and Aya Singh. Applicant: Jay Plett. Project Planner: Maria Chavarin.
- 4. Requesting Approval for Construction of a Second-Story Addition Exceeding 100 Square Feet and Exterior Alterations to an Existing Pre-1941 Single-Family Residence on Property Zoned R-1:8. Located at 16488 Bonnie Lane. APN 532-02-014. Minor Residential Development Application MR-24-007. Categorically Exempt Pursuant to the California Environmental Quality Act (CEQA) Guidelines, Section 15301: Existing Facilities. Property Owner: Mai of Tran 2020 Trust. Applicant: Vu-Ngan Tran. Project Planner: Maria Chavarin.