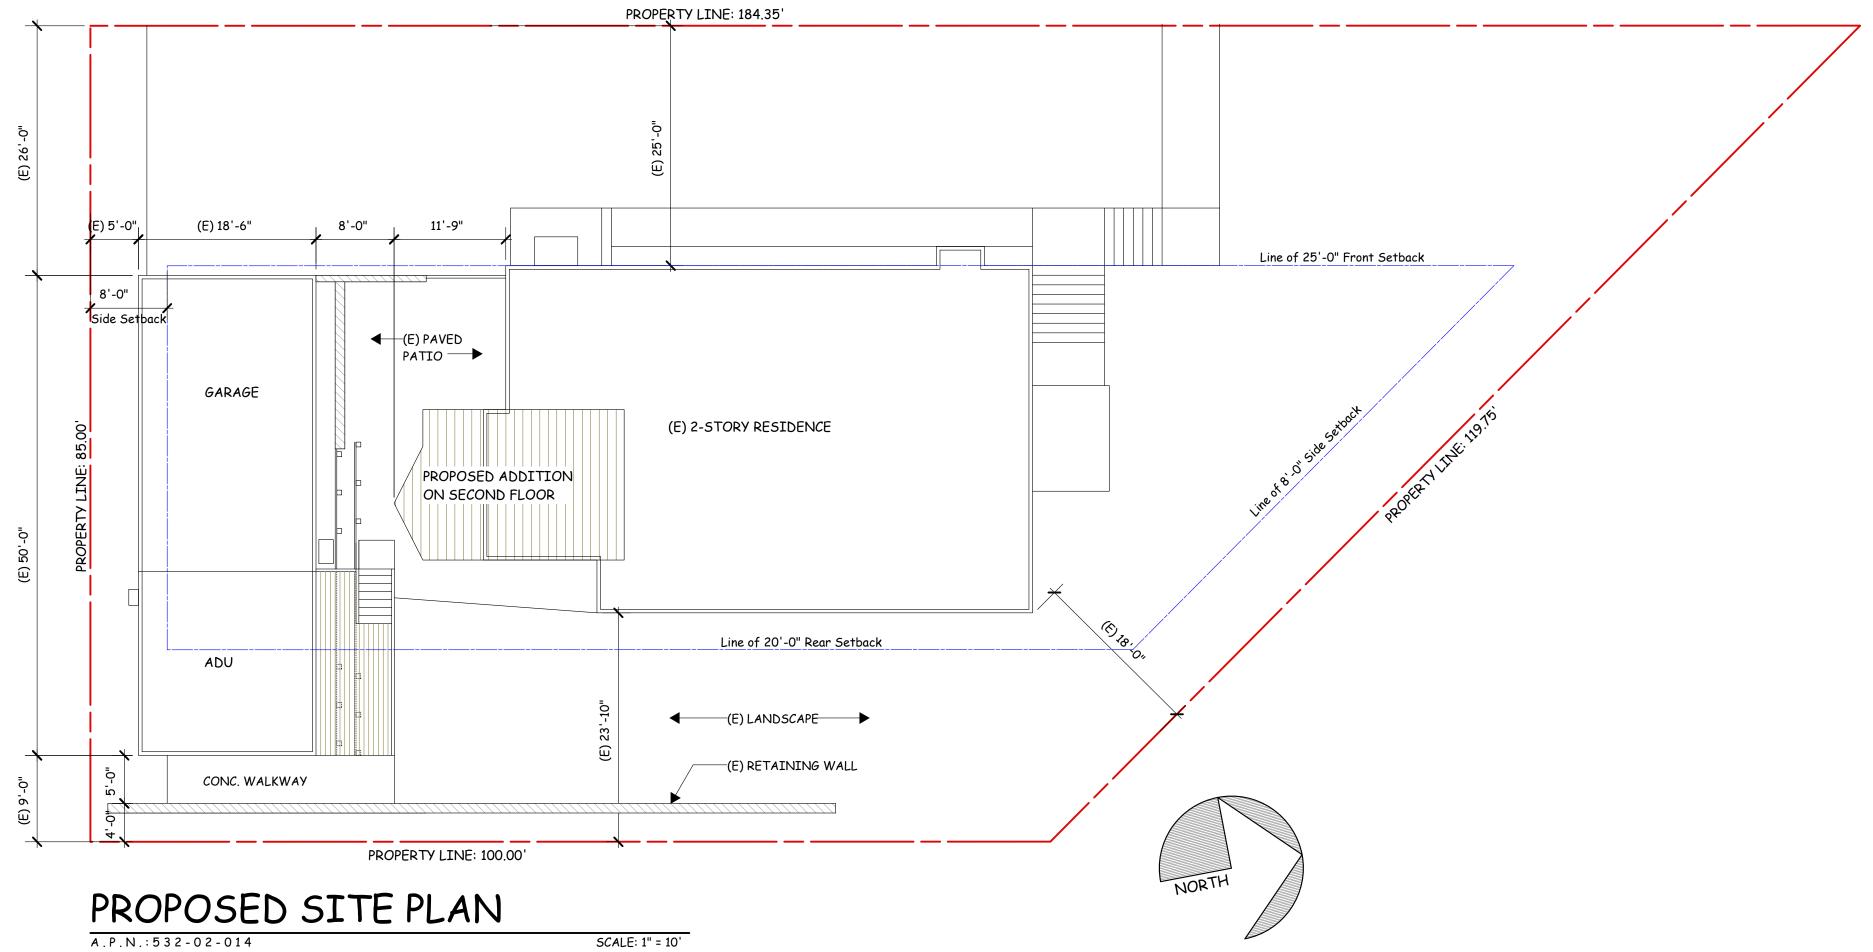

- 3. Requesting Approval to Remove a Presumptive Historic Property (Pre-1941) from the Historic Resources Inventory for Property Zoned R-1:12. Located at 48 Chestnut Avenue. APN 510-40-014. Exempt Pursuant to California Environmental Quality Act (CEQA) Guidelines, Section 15061 (b)(3). Request for Review PHST-24-005. Property Owner: Mohit and Aya Singh. Applicant: Jay Plett. Project Planner: Maria Chavarin.
- 4. Requesting Approval for Construction of a Second-Story Addition Exceeding 100 Square Feet and Exterior Alterations to an Existing Pre-1941 Single-Family Residence on Property Zoned R-1:8. Located at 16488 Bonnie Lane. APN 532-02-014. Minor Residential Development Application MR-24-007. Categorically Exempt Pursuant to the California Environmental Quality Act (CEQA) Guidelines, Section 15301: Existing Facilities. Property Owner: Mai of Tran 2020 Trust. Applicant: Vu-Ngan Tran. Project Planner: Maria Chavarin.