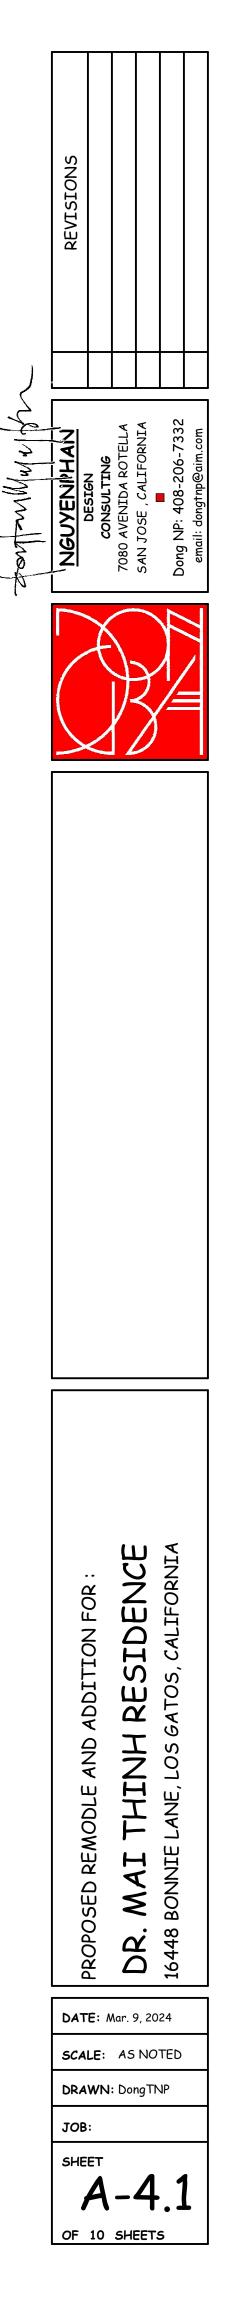

- 3. Requesting Approval to Remove a Presumptive Historic Property (Pre-1941) from the Historic Resources Inventory for Property Zoned R-1:12. Located at 48 Chestnut Avenue. APN 510-40-014. Exempt Pursuant to California Environmental Quality Act (CEQA) Guidelines, Section 15061 (b)(3). Request for Review PHST-24-005. Property Owner: Mohit and Aya Singh. Applicant: Jay Plett. Project Planner: Maria Chavarin.
- 4. Requesting Approval for Construction of a Second-Story Addition Exceeding 100 Square Feet and Exterior Alterations to an Existing Pre-1941 Single-Family Residence on Property Zoned R-1:8. Located at 16488 Bonnie Lane. APN 532-02-014. Minor Residential Development Application MR-24-007. Categorically Exempt Pursuant to the California Environmental Quality Act (CEQA) Guidelines, Section 15301: Existing Facilities. Property Owner: Mai of Tran 2020 Trust. Applicant: Vu-Ngan Tran. Project Planner: Maria Chavarin.