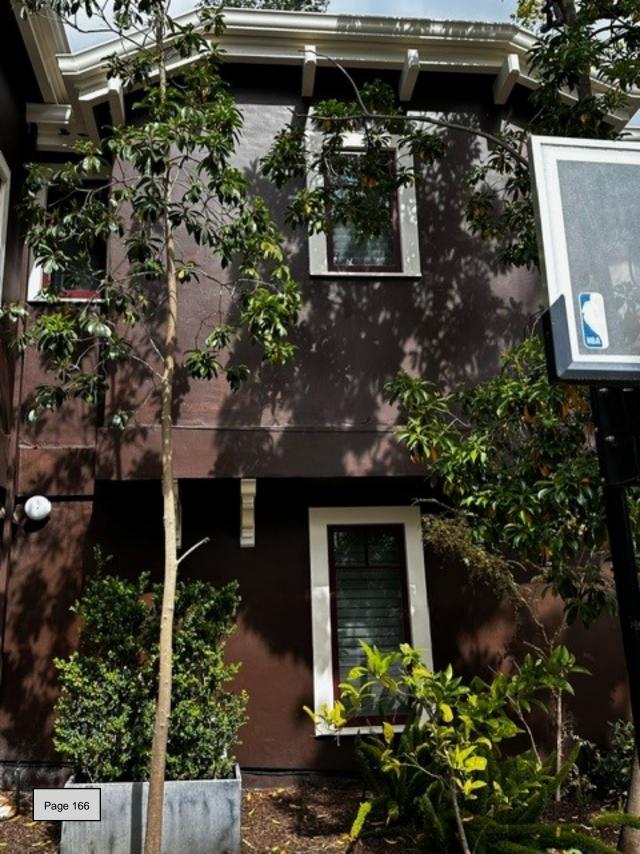

PHOTOS B, C AND D SHOW THE HOMES CURRENT DESIGN.

PHOTO-B

PHOTO- C

PHOTO- D

THE ENTRY DOOR HAS BEEN MOVED AND IS NOT ORIGINAL.

THE FRENCH DOORS ON THE SOUTH FACING WALL HAVE BEEN REMOVED AND REPLACED WITH A WINDOW - THIS WAS DONE TO ADD A STAIR IN THAT LOCATION DOWN TO A NON-PERMITTED 'BOOTLEGGED' LOWER LEVEL ADDITION.

THE STRUCTURE'S SIDING IS IN POOR REPAIR. FACE NAILED WITH NO PUTTY, NON EXISTENT CORNER TRIM THAT HAS ALLOWED WATER TO INFILTRATE THE BUILIDING ENVELOPE, SIDING IRRESPONSIBLY REPAIRED IN SOME LOCATIONS WITHOUT WEAVING THE SIDING TOGETHER AND NO UNDERLAYMENT. MANY HOLES HAVE BEEN