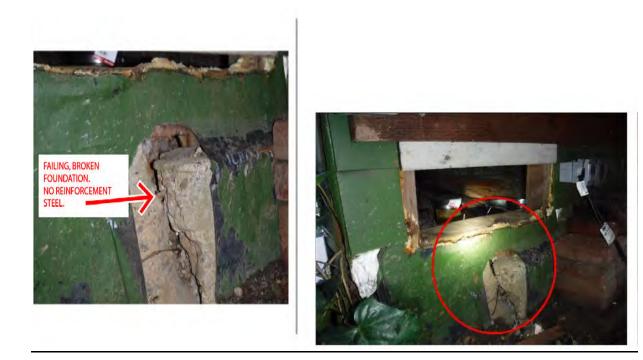

#### Safety hazard issues:

The structure is situated atop an extremely steep slope -reference photo 5. The damaged foundation caused the house to tilt. The foundation is failing and cracked due to lack of proper footings, piers/underpinning, poor workmanship and water Intrusion. On the downhill side, large trees have grown against the foundation, uplifting and cracking the footings. In several Places, the concrete footings extend up beyond the level of the floor, allowing water intrusion.

The girder support system is substandard - many posts in contact with the ground. The structure and foundation is Settling and creeping down the hillside. The house is not level due to major supporting failure. Rest continuous foundation was not built to the code, more than fifty percent of which needs to be replaced. Reference photos 1 - 5.