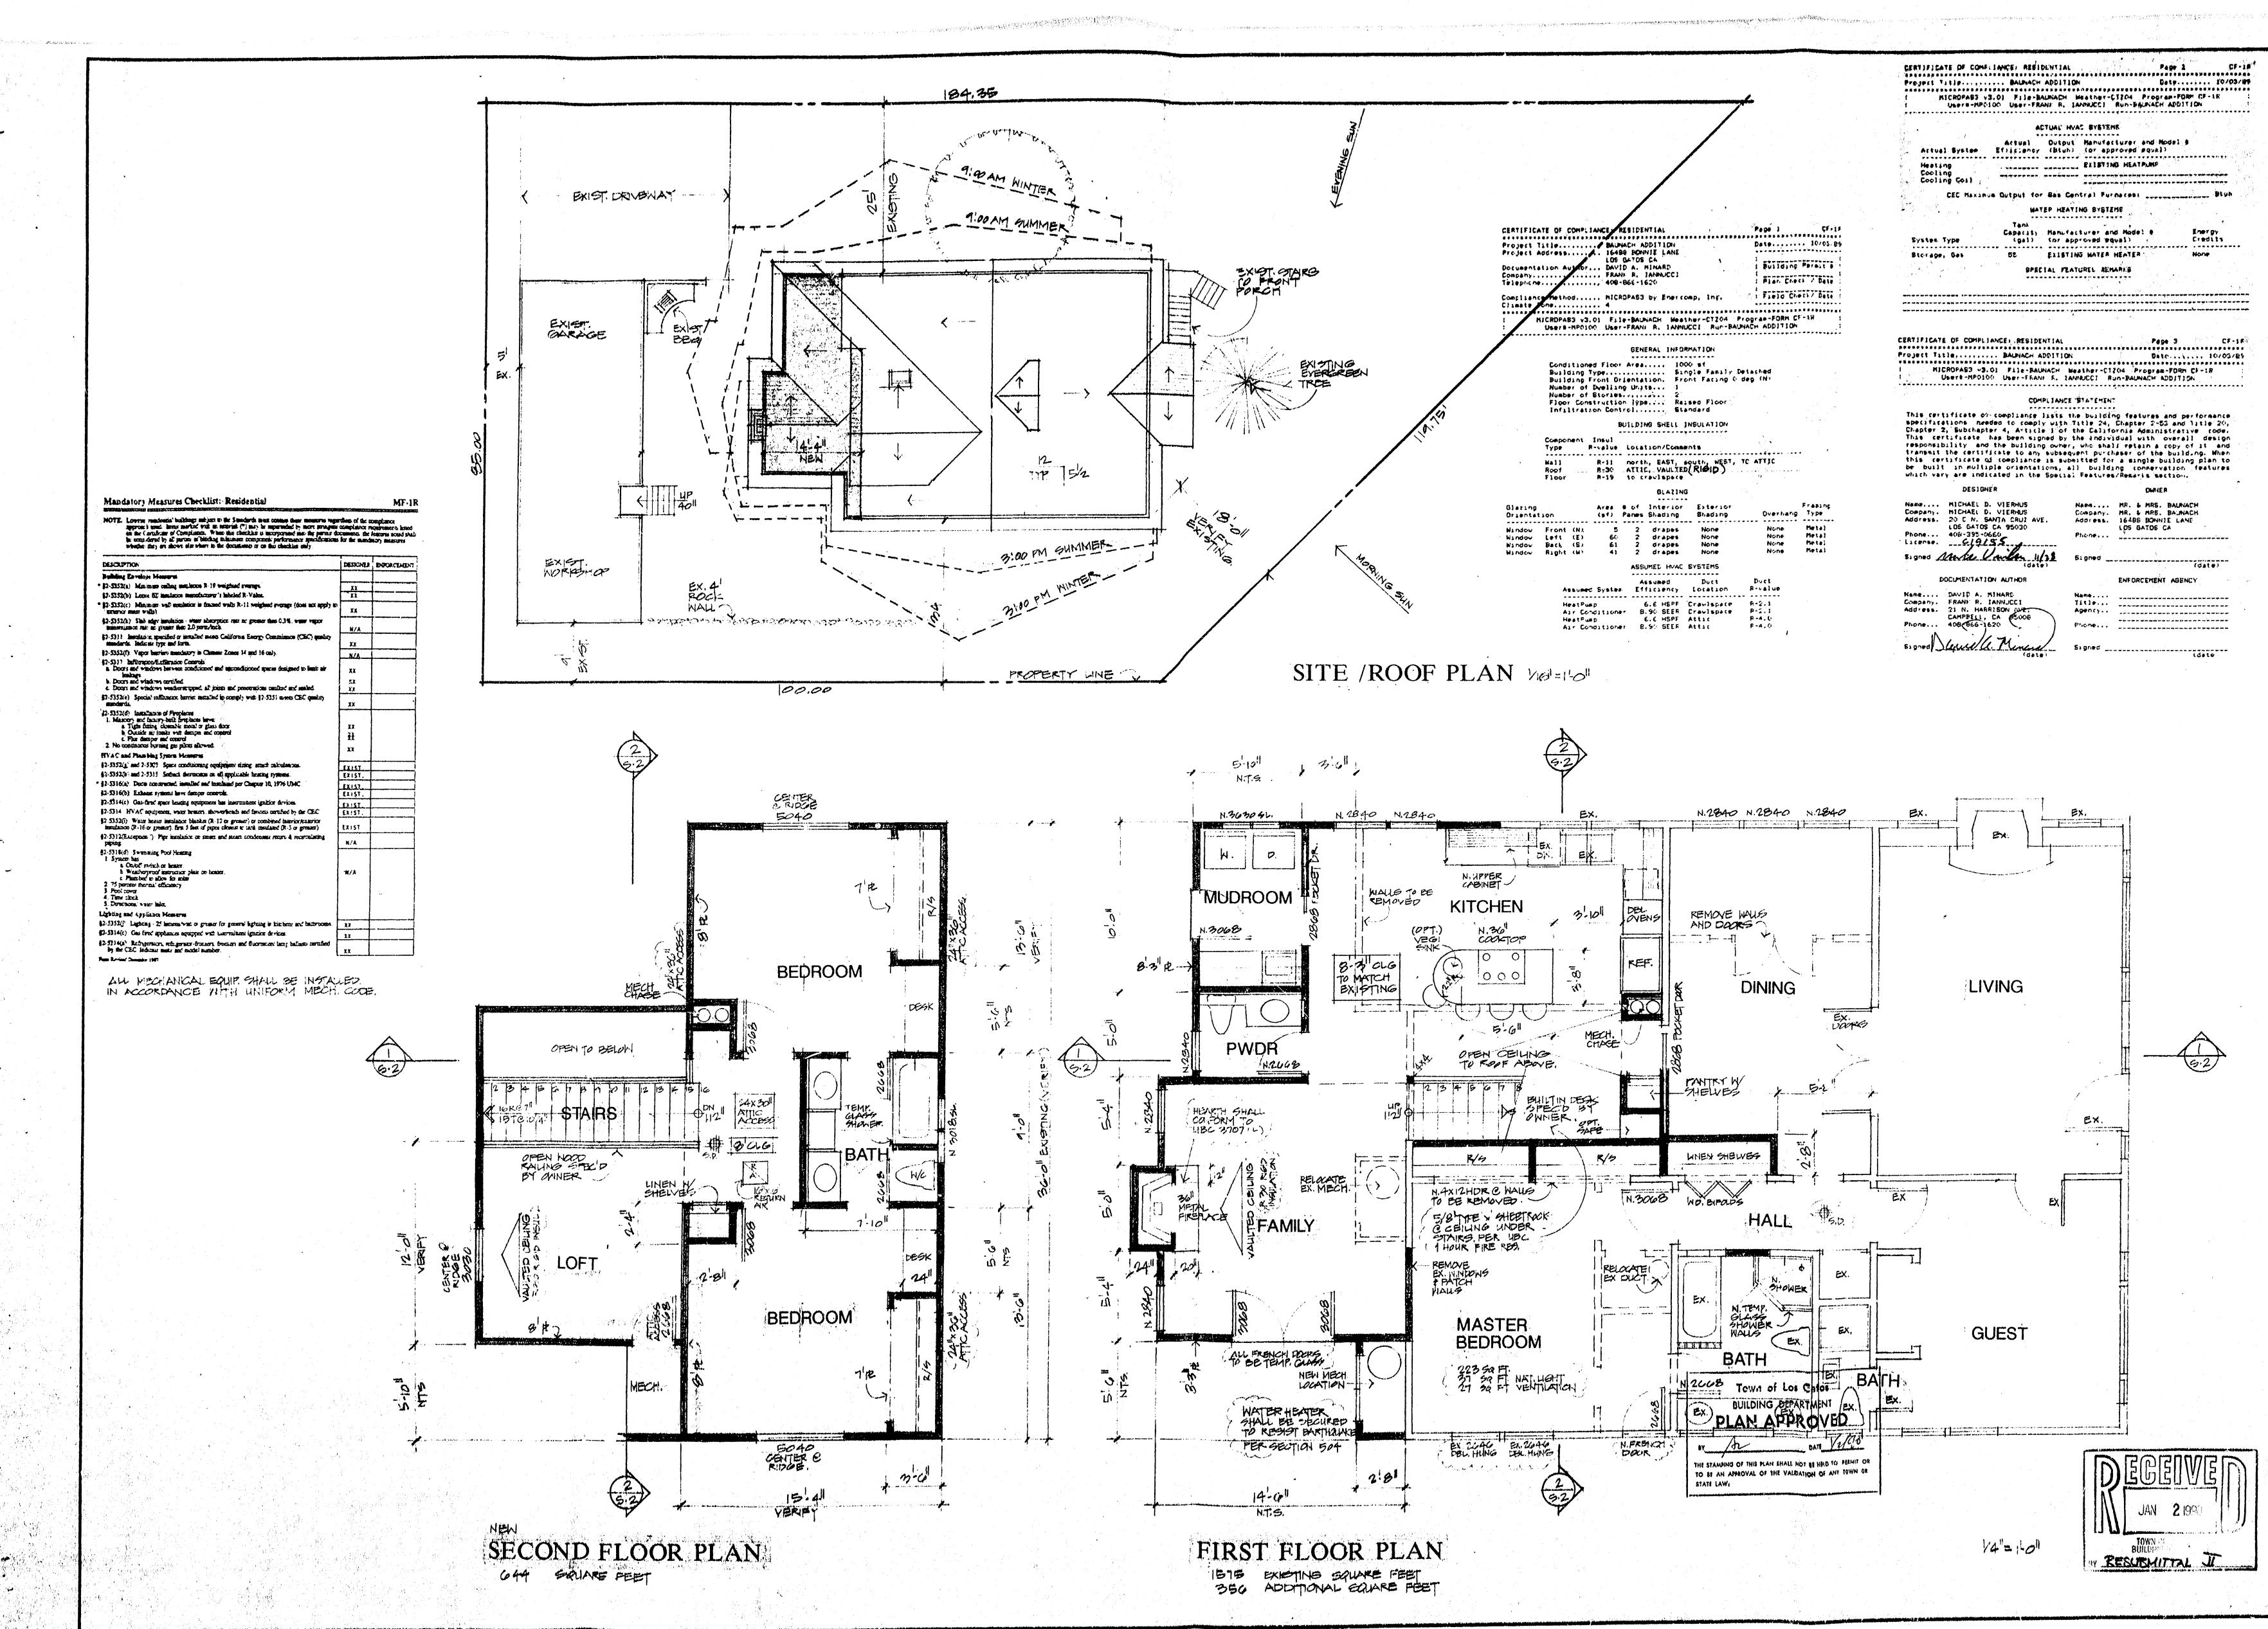

- 3. Requesting Approval to Remove a Presumptive Historic Property (Pre-1941) from the Historic Resources Inventory for Property Zoned R-1:12. Located at 48 Chestnut Avenue. APN 510-40-014. Exempt Pursuant to California Environmental Quality Act (CEQA) Guidelines, Section 15061 (b)(3). Request for Review PHST-24-005. Property Owner: Mohit and Aya Singh. Applicant: Jay Plett. Project Planner: Maria Chavarin.
- 4. Requesting Approval for Construction of a Second-Story Addition Exceeding 100 Square Feet and Exterior Alterations to an Existing Pre-1941 Single-Family Residence on Property Zoned R-1:8. Located at 16488 Bonnie Lane. APN 532-02-014. Minor Residential Development Application MR-24-007. Categorically Exempt Pursuant to the California Environmental Quality Act (CEQA) Guidelines, Section 15301: Existing Facilities. Property Owner: Mai of Tran 2020 Trust. Applicant: Vu-Ngan Tran. Project Planner: Maria Chavarin.