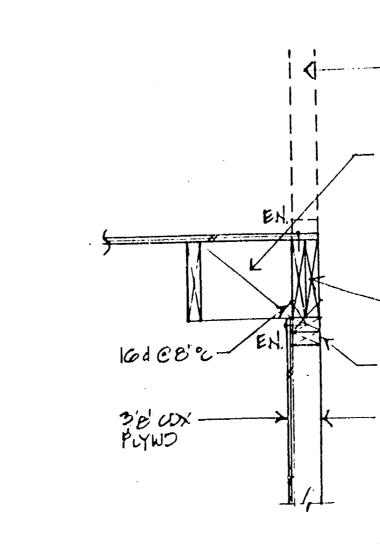

#### WALLS AND ROOF

The shear walls is not up to code, not enough to have proper lateral load transfer, siding have been cut and attached back on the side of the house, not up to code, which causing major leakage and failing. Back side toward about mid wall area, which has no signs, that these patched siding are in accordance with codes as shown in photo 7. Roof and wall is not properly framed. Majority of the roof eaves are not up to code, which also contribute to water damage to the house, east, west and south side as shown on in the photos below, Roofs support frame is not to code, lack beams in between, which cause roof deform. The walls have been taken lots infiltration, causing major rotten and mold to the structure. More than fifty percent of roof framing and walls need to be reinforced or replaced. The load distribution on those timbers or foundation could cause incorrect load transfer due to uneven quality of the material, which could be a safety hazard.

The house is lack of thermal and moisture protection, is also unsafe to have a standard living. The floors, walls and attic have no insulation. The siding has many open penetrations. There is no corner trim or flashing allowing water intrusion into the building resulting in mildew, rot and unhealthy air quality. The holes also contribute to rodent infestation and those apparently have been screened over. See photos 6, 7, 8 and 9.

<image>

Photo 7

Photo 8

Photo 9

Roof and wall is not properly framed. More than fifty percent of roof framing and the walls need to be replaced. The load distribution on those beams or foundation could cause incorrect load transfer due to uneven quality of the material, which could be a safety hazard.