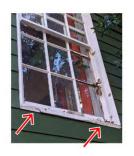

### OTHER ASPECTS

THE WINDOWS ARE OF NON-COHERENT FENESTRATION - SOME CASEMENTS, SOME DOUGLE HUNG, AND SOME SINGLE GLAZED. IN ALL CASES, THE WINDOWS ARE AT THE END OF THEIR SERVICEABLE LIFE, DRYROTTED AND NON-REPAIRABLE.

THE WINDOWS ALONG THE NORTH SIDE OF THE HOUSE ARE A FIRE HAZARD AND ARE NOT PERMISSIBLE UNDER CURRENT CODE DUE TO

THIER ONE FOOT PROXIMITY TO THE PROPERTY LINE. PHOTOS OF WINDOW ROT BELOW.