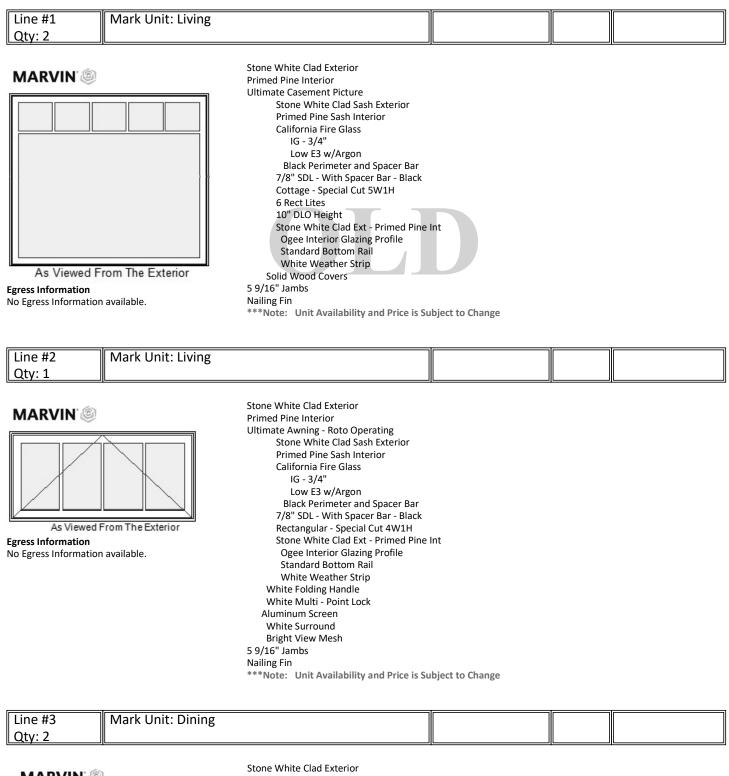

G2 | 2 |
| 37 | Kitchen basement             | Ultimate | Casement                | 1 |
| 38 | Tempered<br>Kitchen basement | Ultimate | Casement                | 1 |
| 39 | Kitchen basement             | Ultimate | Casement                | 1 |
| 40 | Kitchen basement             | Ultimate | Awning                  | 2 |
| 41 | Basement bath                | Ultimate | Awning                  | 1 |
| 42 | Bed (Warriors)               | Ultimate | Casement                | 1 |
|    |                              |          |                         |   |

# LINE ITEM QUOTES

The following is a schedule of the windows and doors for this project. For additional unit details, please see Line Item Quotes. Additional charges, tax or Terms and Conditions may apply. Detail pricing is per unit.



# MARVIN<sup>®</sup>

Primed Pine Interior Ultimate Outswing French Door G2 4 9/16" - XX Right Hand



\*\*\*Note: Unit Availability and Price is Subject to Change

| Line #4 Mark Unit: Dining<br>Qty: 1 |  |  |  |
|-------------------------------------|--|--|--|
|-------------------------------------|--|--|--|

# MARVIN 🗐



#### Egress Information Width: 63 47/64" Height: 90 3/4"

Net Clear Opening: 40.16 SqFt

```
Stone White Clad Exterior
Primed Pine Interior
Ultimate Outswing French Door G2 4 9/16" - XX Left Hand
  Glass Add For All Sash/Panels
     Left Panel
      Stone White Clad Sash Exterior
      Primed Pine Sash Interior
          IG
         Tempered Low E3 w/Argon
        Black Perimeter and Spacer Bar
      7/8" SDL - With Spacer Bar - Black
      Cottage - Special Cut 2W1H