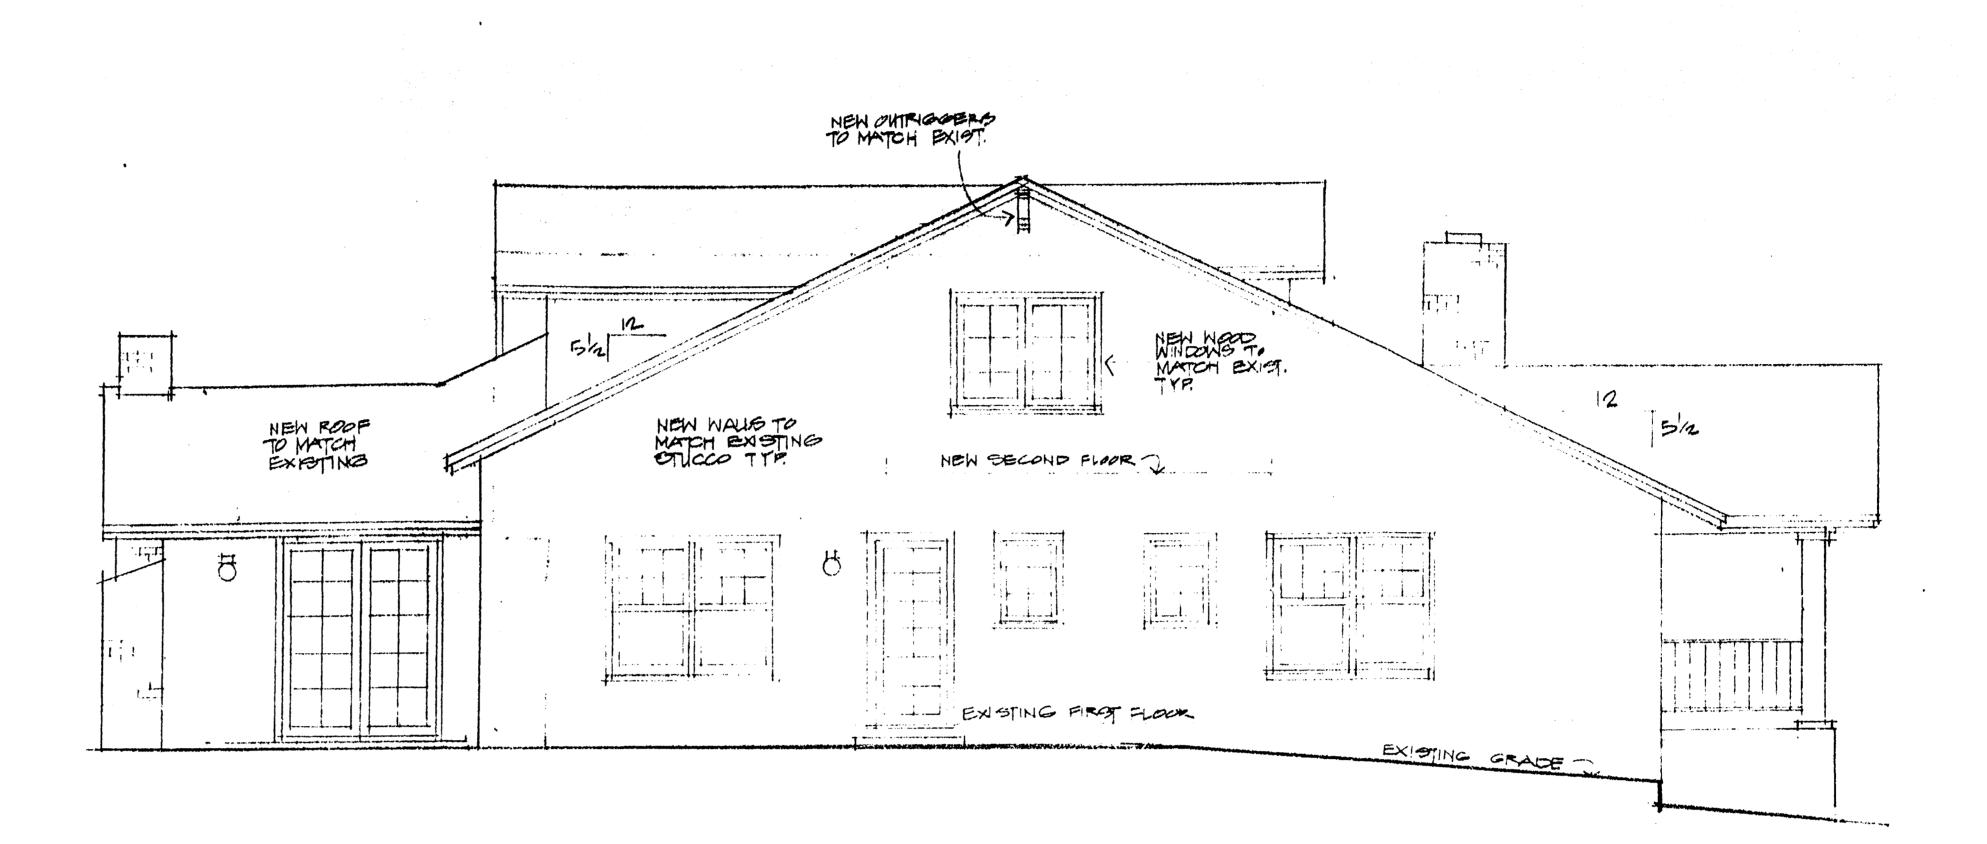

- 3. Requesting Approval to Remove a Presumptive Historic Property (Pre-1941) from the Historic Resources Inventory for Property Zoned R-1:12. Located at 48 Chestnut Avenue. APN 510-40-014. Exempt Pursuant to California Environmental Quality Act (CEQA) Guidelines, Section 15061 (b)(3). Request for Review PHST-24-005. Property Owner: Mohit and Aya Singh. Applicant: Jay Plett. Project Planner: Maria Chavarin.
- 4. Requesting Approval for Construction of a Second-Story Addition Exceeding 100 Square Feet and Exterior Alterations to an Existing Pre-1941 Single-Family Residence on Property Zoned R-1:8. Located at 16488 Bonnie Lane. APN 532-02-014. Minor Residential Development Application MR-24-007. Categorically Exempt Pursuant to the California Environmental Quality Act (CEQA) Guidelines, Section 15301: Existing Facilities. Property Owner: Mai of Tran 2020 Trust. Applicant: Vu-Ngan Tran. Project Planner: Maria Chavarin.