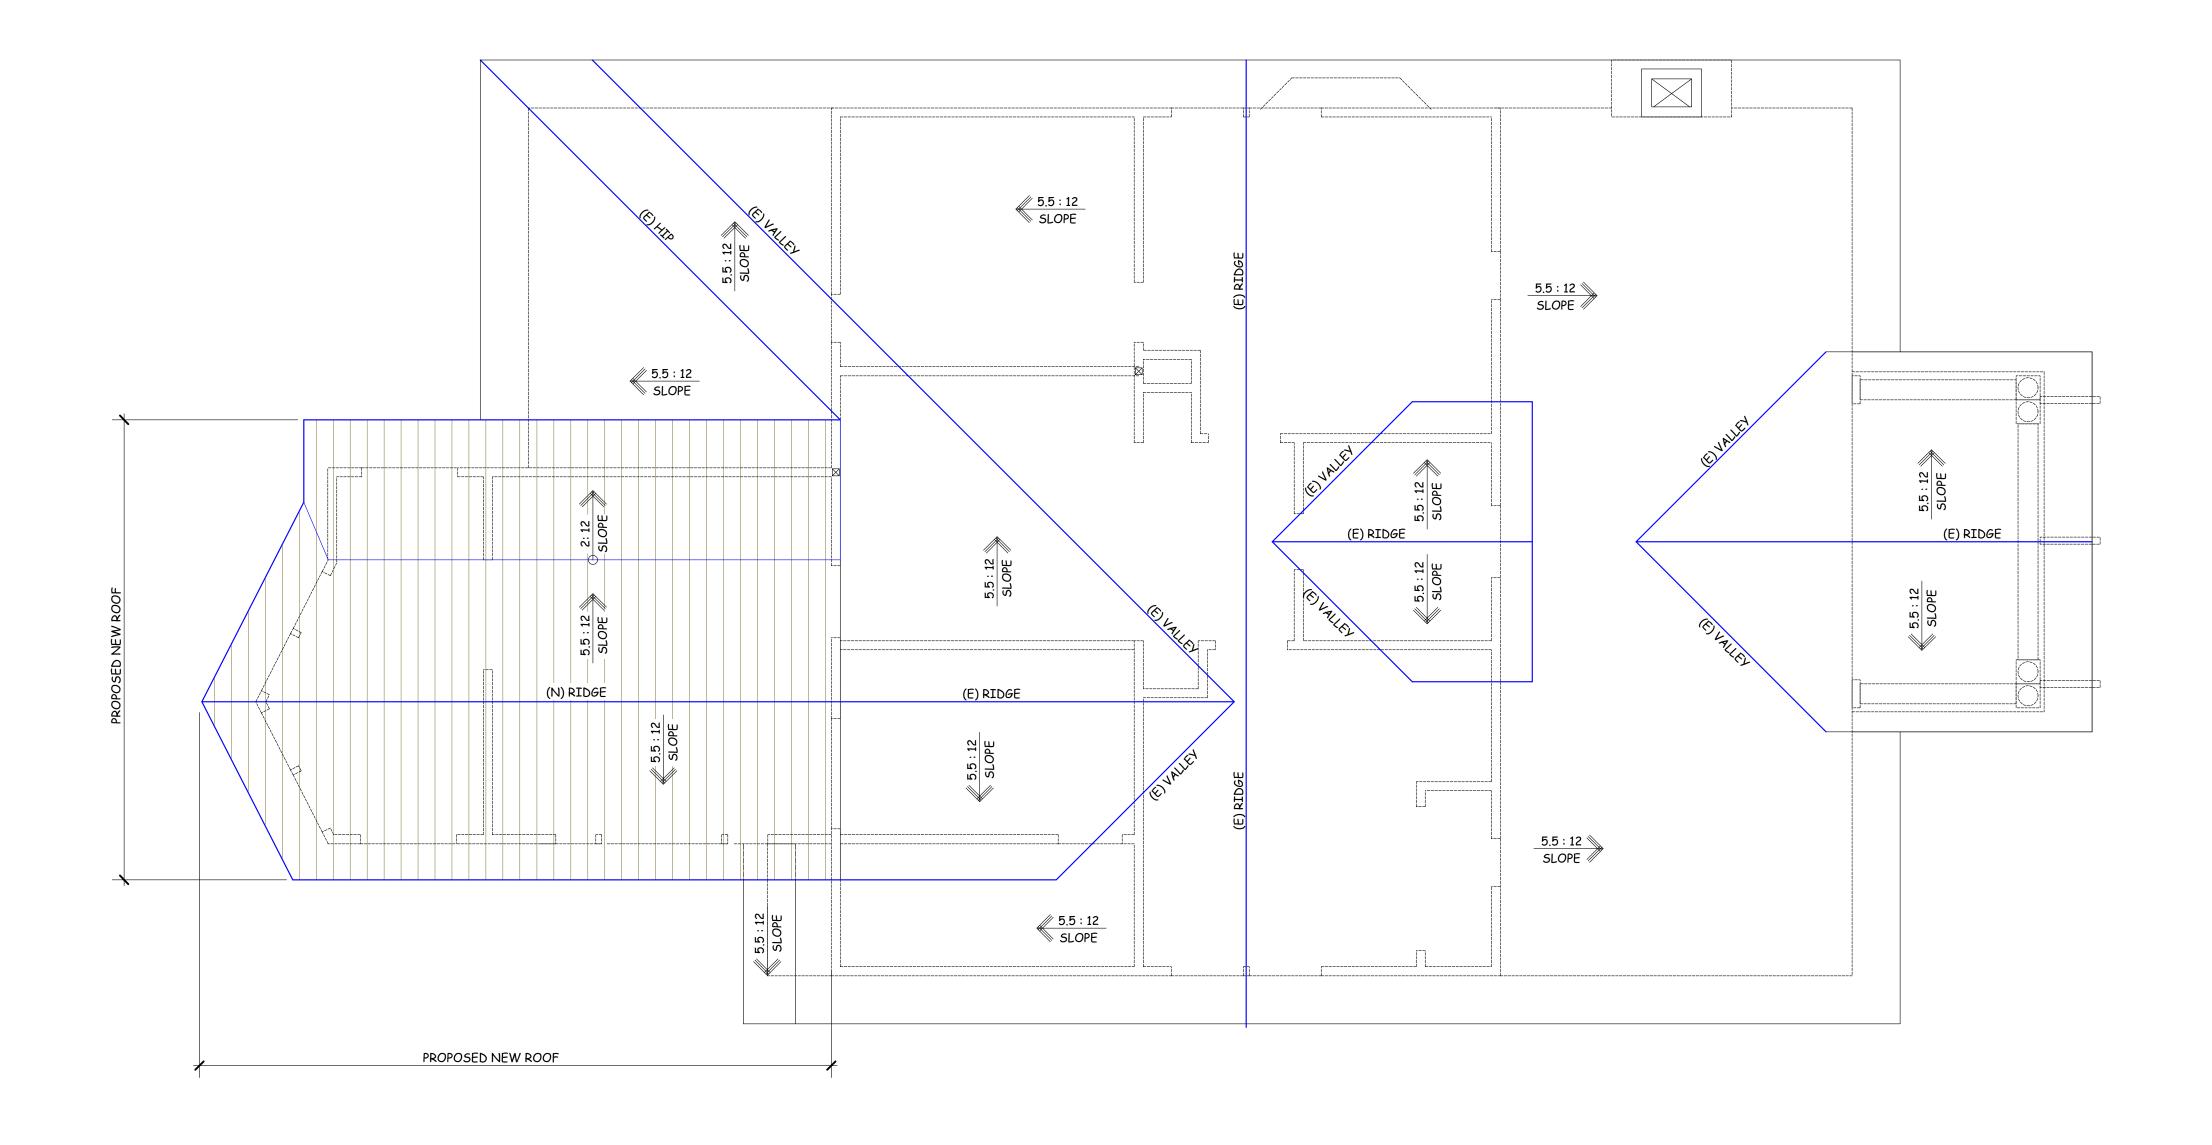

- 3. Requesting Approval to Remove a Presumptive Historic Property (Pre-1941) from the Historic Resources Inventory for Property Zoned R-1:12. Located at 48 Chestnut Avenue. APN 510-40-014. Exempt Pursuant to California Environmental Quality Act (CEQA) Guidelines, Section 15061 (b)(3). Request for Review PHST-24-005. Property Owner: Mohit and Aya Singh. Applicant: Jay Plett. Project Planner: Maria Chavarin.
- 4. Requesting Approval for Construction of a Second-Story Addition Exceeding 100 Square Feet and Exterior Alterations to an Existing Pre-1941 Single-Family Residence on Property Zoned R-1:8. Located at 16488 Bonnie Lane. APN 532-02-014. Minor Residential Development Application MR-24-007. Categorically Exempt Pursuant to the California Environmental Quality Act (CEQA) Guidelines, Section 15301: Existing Facilities. Property Owner: Mai of Tran 2020 Trust. Applicant: Vu-Ngan Tran. Project Planner: Maria Chavarin.