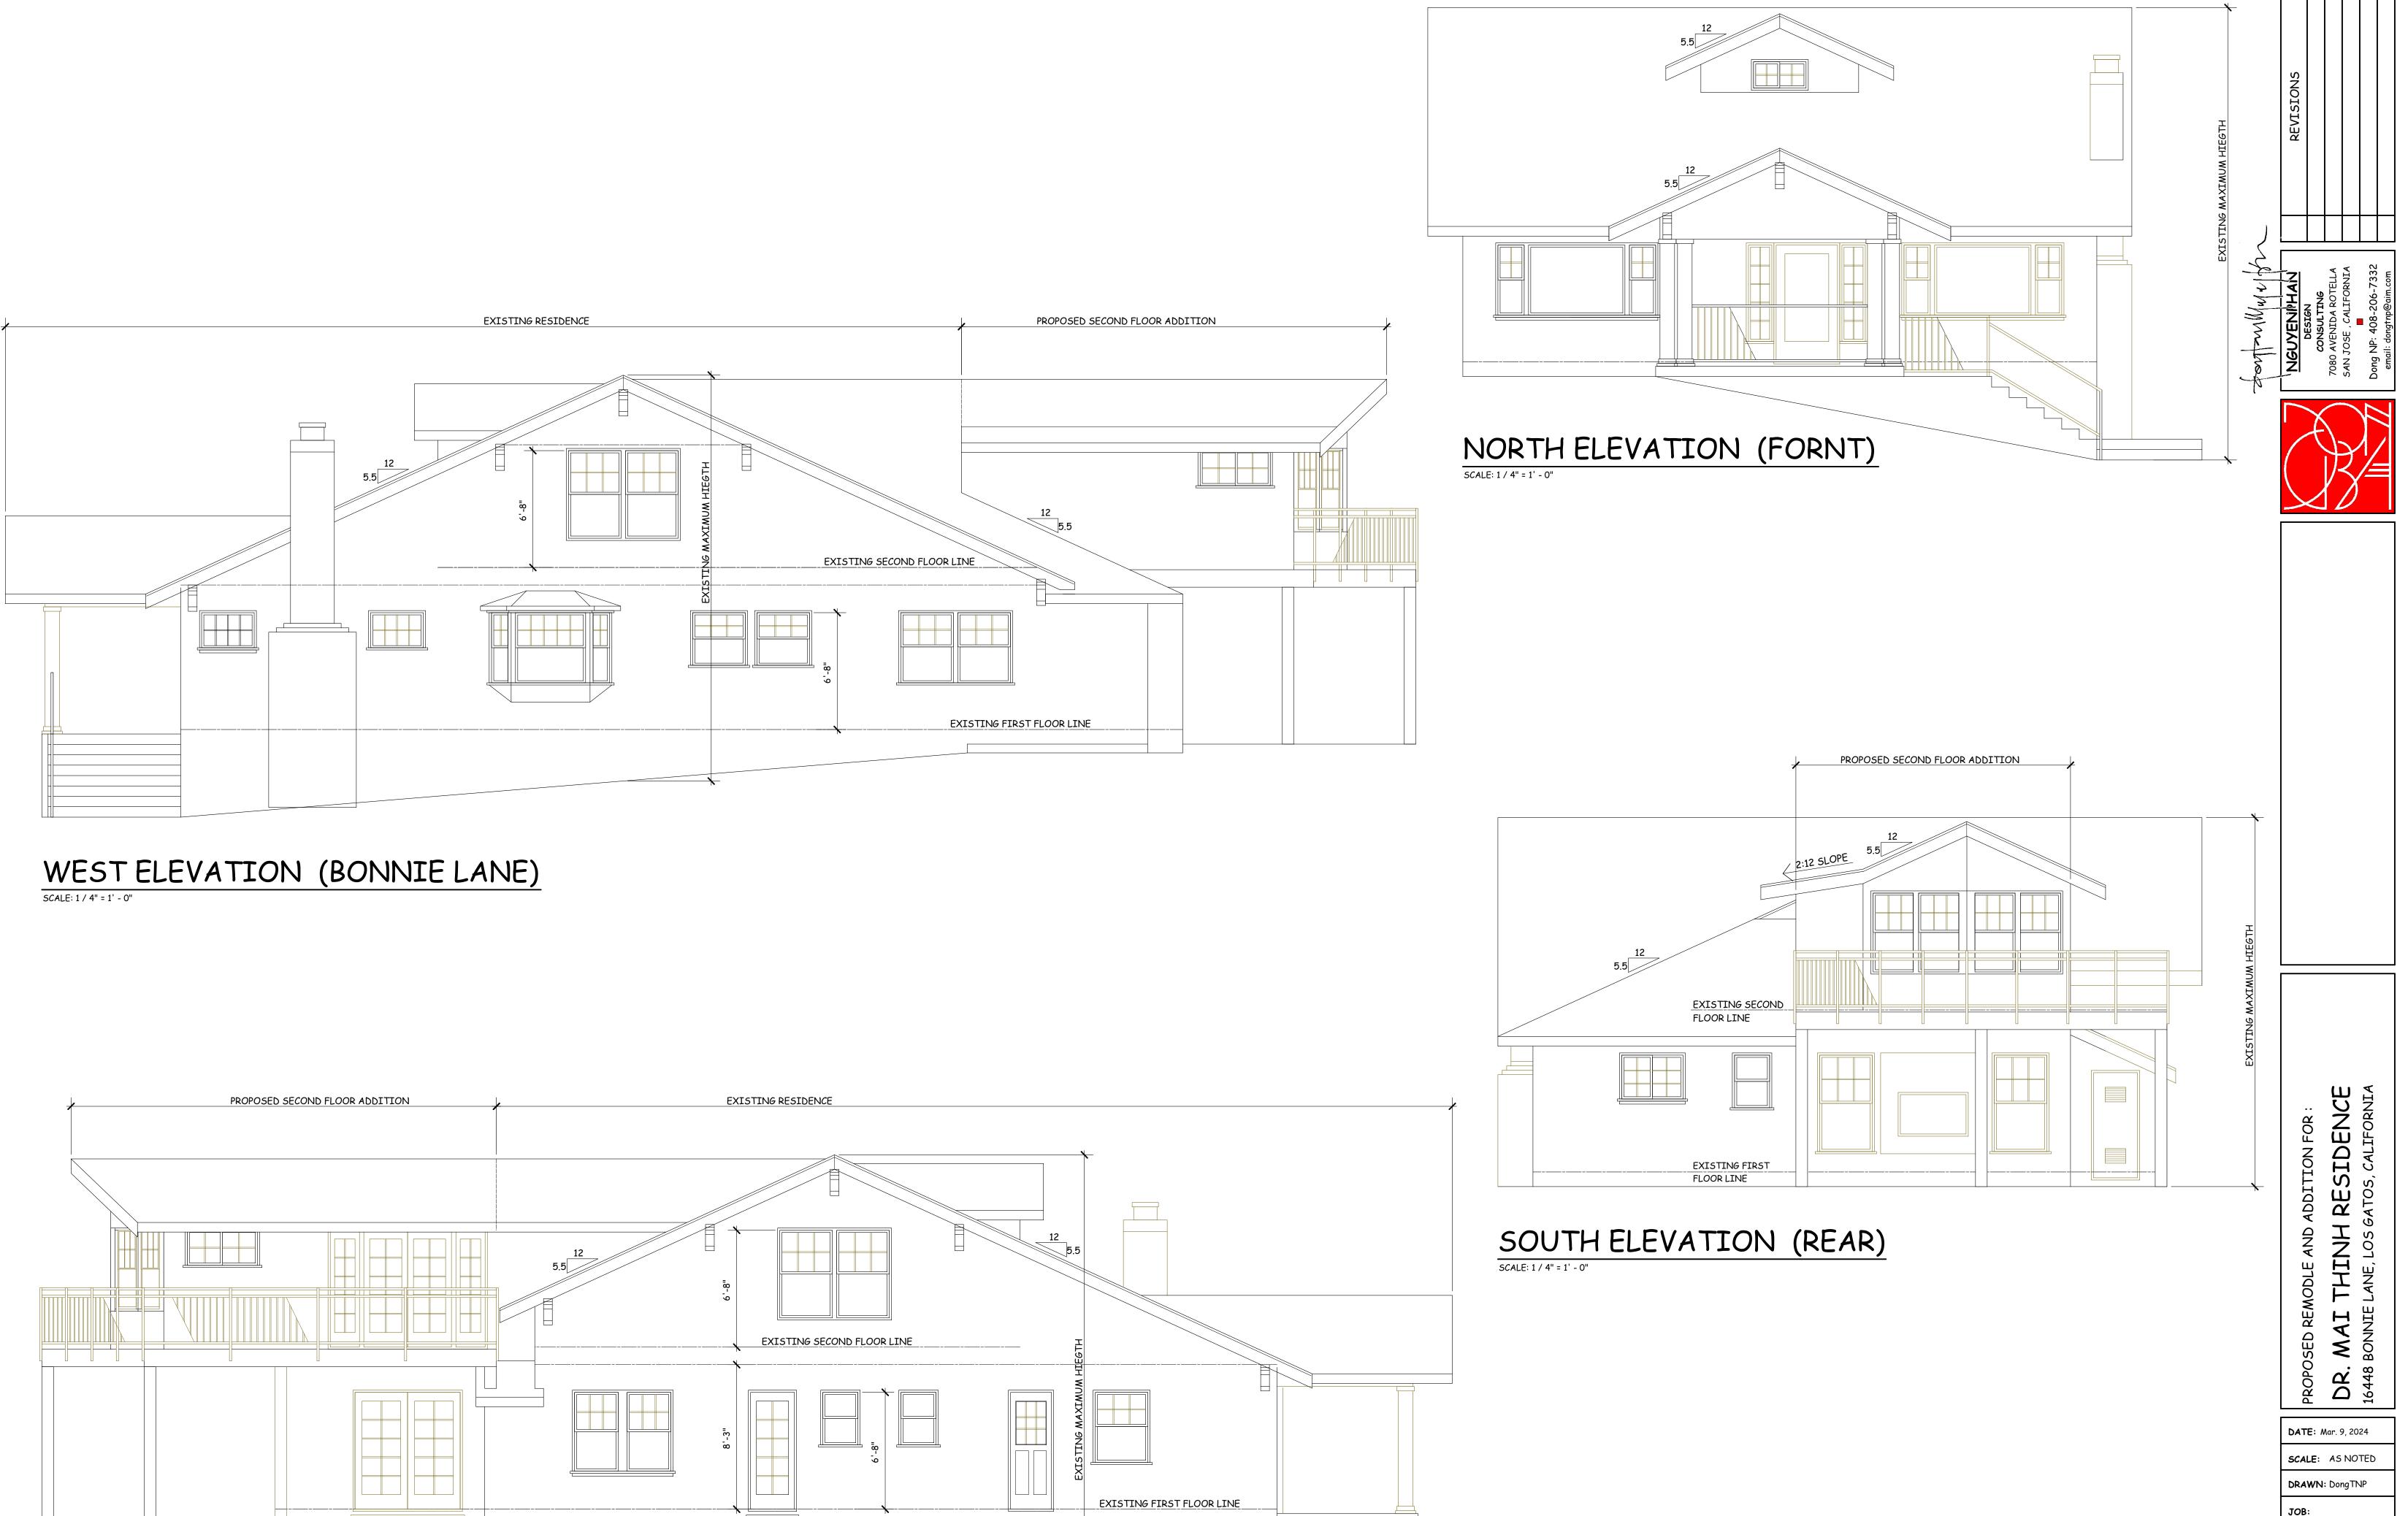

- 3. Requesting Approval to Remove a Presumptive Historic Property (Pre-1941) from the Historic Resources Inventory for Property Zoned R-1:12. Located at 48 Chestnut Avenue. APN 510-40-014. Exempt Pursuant to California Environmental Quality Act (CEQA) Guidelines, Section 15061 (b)(3). Request for Review PHST-24-005. Property Owner: Mohit and Aya Singh. Applicant: Jay Plett. Project Planner: Maria Chavarin.
- 4. Requesting Approval for Construction of a Second-Story Addition Exceeding 100 Square Feet and Exterior Alterations to an Existing Pre-1941 Single-Family Residence on Property Zoned R-1:8. Located at 16488 Bonnie Lane. APN 532-02-014. Minor Residential Development Application MR-24-007. Categorically Exempt Pursuant to the California Environmental Quality Act (CEQA) Guidelines, Section 15301: Existing Facilities. Property Owner: Mai of Tran 2020 Trust. Applicant: Vu-Ngan Tran. Project Planner: Maria Chavarin.