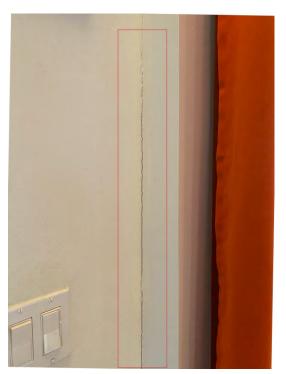

PHOTOS SHOW THE CRACKS AND SEPARATION FAILURES TO THE SHEETROCK IN BOTH THE WALLS AND CEILINGS DUE TO THE SETTLING FOUNDATION. THIS IS AN ONGOING DEFECT THAT IS WORSENING OVER TIME AS THE FOUNDATION IS NOT STABLE AND IN MOTION.