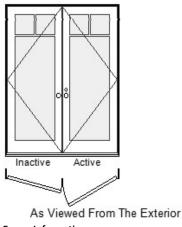

41 | Basement bath                | Ultimate | Awning                  | 1 |
| 42 | Bed (Warriors)               | Ultimate | Casement                | 1 |
|    |                              |          |                         |   |

# LINE ITEM QUOTES

The following is a schedule of the windows and doors for this project. For additional unit details, please see Line Item Quotes. Additional charges, tax or Terms and Conditions may apply. Detail pricing is per unit.



# MARVIN<sup>®</sup>

Primed Pine Interior Ultimate Outswing French Door G2 4 9/16" - XX Right Hand



\*\*\*Note: Unit Availability and Price is Subject to Change

| Line #4 Mark Unit: Dining<br>Qty: 1 |  |  |  |
|-------------------------------------|--|--|--|
|-------------------------------------|--|--|--|

# MARVIN 🗐



#### Egress Information Width: 63 47/64" Height: 90 3/4"

Net Clear Opening: 40.16 SqFt

```
Stone White Clad Exterior
Primed Pine Interior
Ultimate Outswing French Door G2 4 9/16" - XX Left Hand
  Glass Add For All Sash/Panels
     Left Panel
      Stone White Clad Sash Exterior
      Primed Pine Sash Interior
          IG
         Tempered Low E3 w/Argon
        Black Perimeter and Spacer Bar
      7/8" SDL - With Spacer Bar - Black
      Cottage - Special Cut 2W1H
      3 Rect Lites
      13" DLO Height
      Stone White Clad Ext - Primed Pine Int
       Ogee Interior Glazing Profile
     Right Panel
      Stone White Clad Sash Exterior
      Primed Pine Sash Interior
          IG
          Tempered Low E3 w/Argon
        Black Perimeter and Spacer Bar
      7/8" SDL - With Spacer Bar