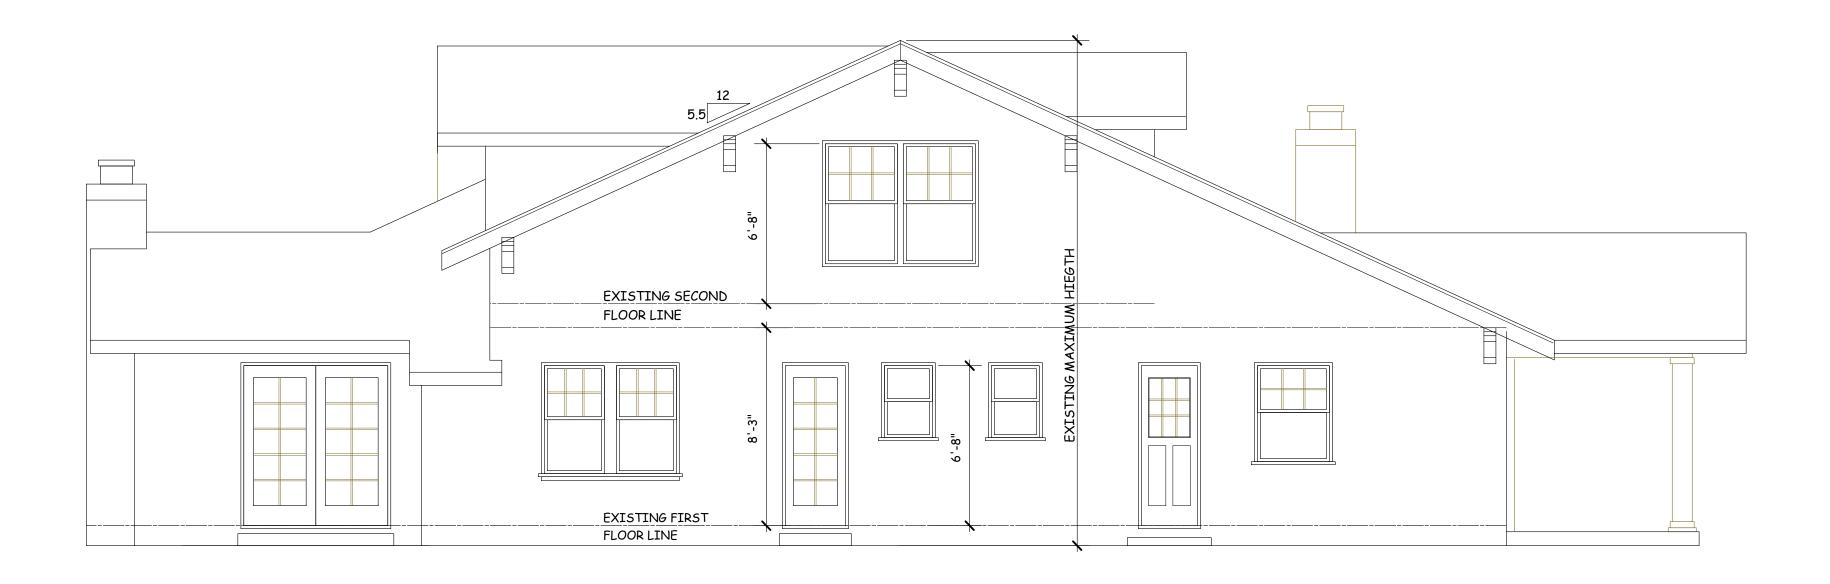

- 3. Requesting Approval to Remove a Presumptive Historic Property (Pre-1941) from the Historic Resources Inventory for Property Zoned R-1:12. Located at 48 Chestnut Avenue. APN 510-40-014. Exempt Pursuant to California Environmental Quality Act (CEQA) Guidelines, Section 15061 (b)(3). Request for Review PHST-24-005. Property Owner: Mohit and Aya Singh. Applicant: Jay Plett. Project Planner: Maria Chavarin.
- 4. Requesting Approval for Construction of a Second-Story Addition Exceeding 100 Square Feet and Exterior Alterations to an Existing Pre-1941 Single-Family Residence on Property Zoned R-1:8. Located at 16488 Bonnie Lane. APN 532-02-014. Minor Residential Development Application MR-24-007. Categorically Exempt Pursuant to the California Environmental Quality Act (CEQA) Guidelines, Section 15301: Existing Facilities. Property Owner: Mai of Tran 2020 Trust. Applicant: Vu-Ngan Tran. Project Planner: Maria Chavarin.