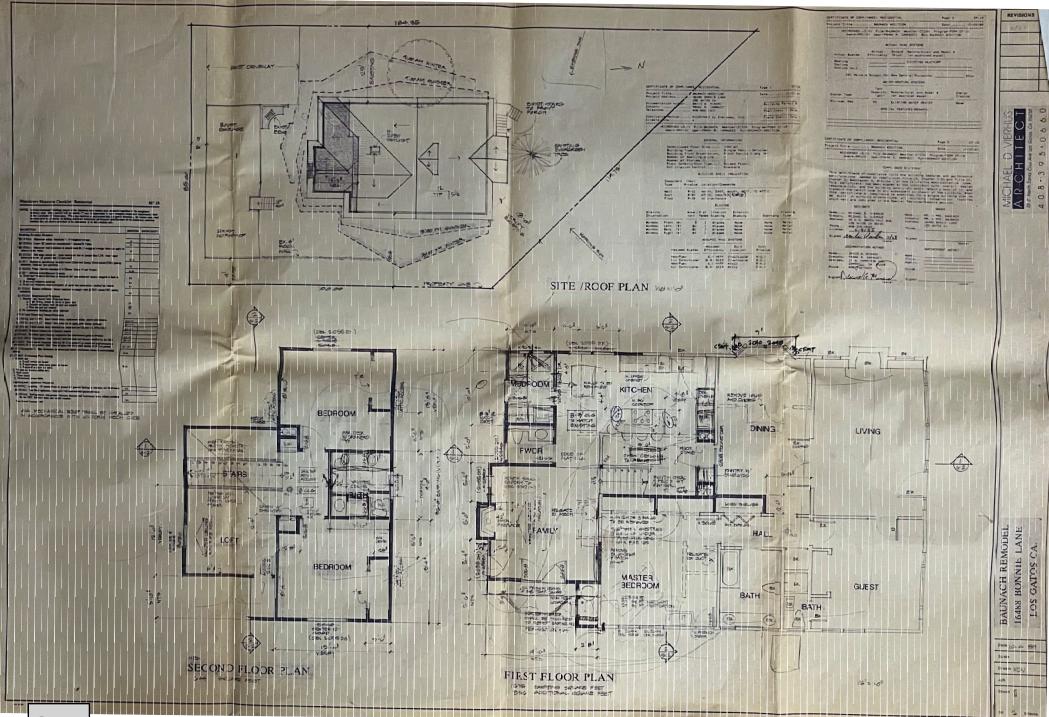

- 3. Requesting Approval to Remove a Presumptive Historic Property (Pre-1941) from the Historic Resources Inventory for Property Zoned R-1:12. Located at 48 Chestnut Avenue. APN 510-40-014. Exempt Pursuant to California Environmental Quality Act (CEQA) Guidelines, Section 15061 (b)(3). Request for Review PHST-24-005. Property Owner: Mohit and Aya Singh. Applicant: Jay Plett. Project Planner: Maria Chavarin.
- 4. Requesting Approval for Construction of a Second-Story Addition Exceeding 100 Square Feet and Exterior Alterations to an Existing Pre-1941 Single-Family Residence on Property Zoned R-1:8. Located at 16488 Bonnie Lane. APN 532-02-014. Minor Residential Development Application MR-24-007. Categorically Exempt Pursuant to the California Environmental Quality Act (CEQA) Guidelines, Section 15301: Existing Facilities. Property Owner: Mai of Tran 2020 Trust. Applicant: Vu-Ngan Tran. Project Planner: Maria Chavarin.