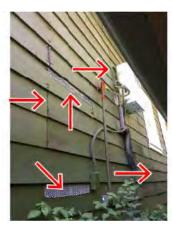

#### WALLS AND ROOF

The shear walls is not up to code, not enough to have proper lateral load transfer, siding have been cut and attached back on the side of the house, not up to code, which causing major leakage and failing. Back side toward about mid wall area, which has no signs, that these patched siding are in accordance with codes as shown in photo 7. Roof and wall is not properly framed. Majority of the roof eaves are not up to code, which also contribute to water damage to the house, east, west and south side as shown on in the photos below, Roofs support frame is not to code, lack beams in between, which cause roof deform. The walls have been taken lots infiltration, causing major rotten and mold to the structure. More than fifty percent of roof framing and walls need to be reinforced or replaced. The load distribution on those timbers or foundation could cause incorrect load transfer due to uneven quality of the material, which could be a safety hazard.

The house is lack of thermal and moisture protection, is also unsafe to have a standard living. The floors, walls and attic have no insulation. The siding has many open penetrations. There is no corner trim or flashing allowing water intrusion into the building resulting in mildew, rot and unhealthy air quality. The holes also contribute to rodent infestation and those apparently have been screened over. See photos 6, 7, 8 and 9.