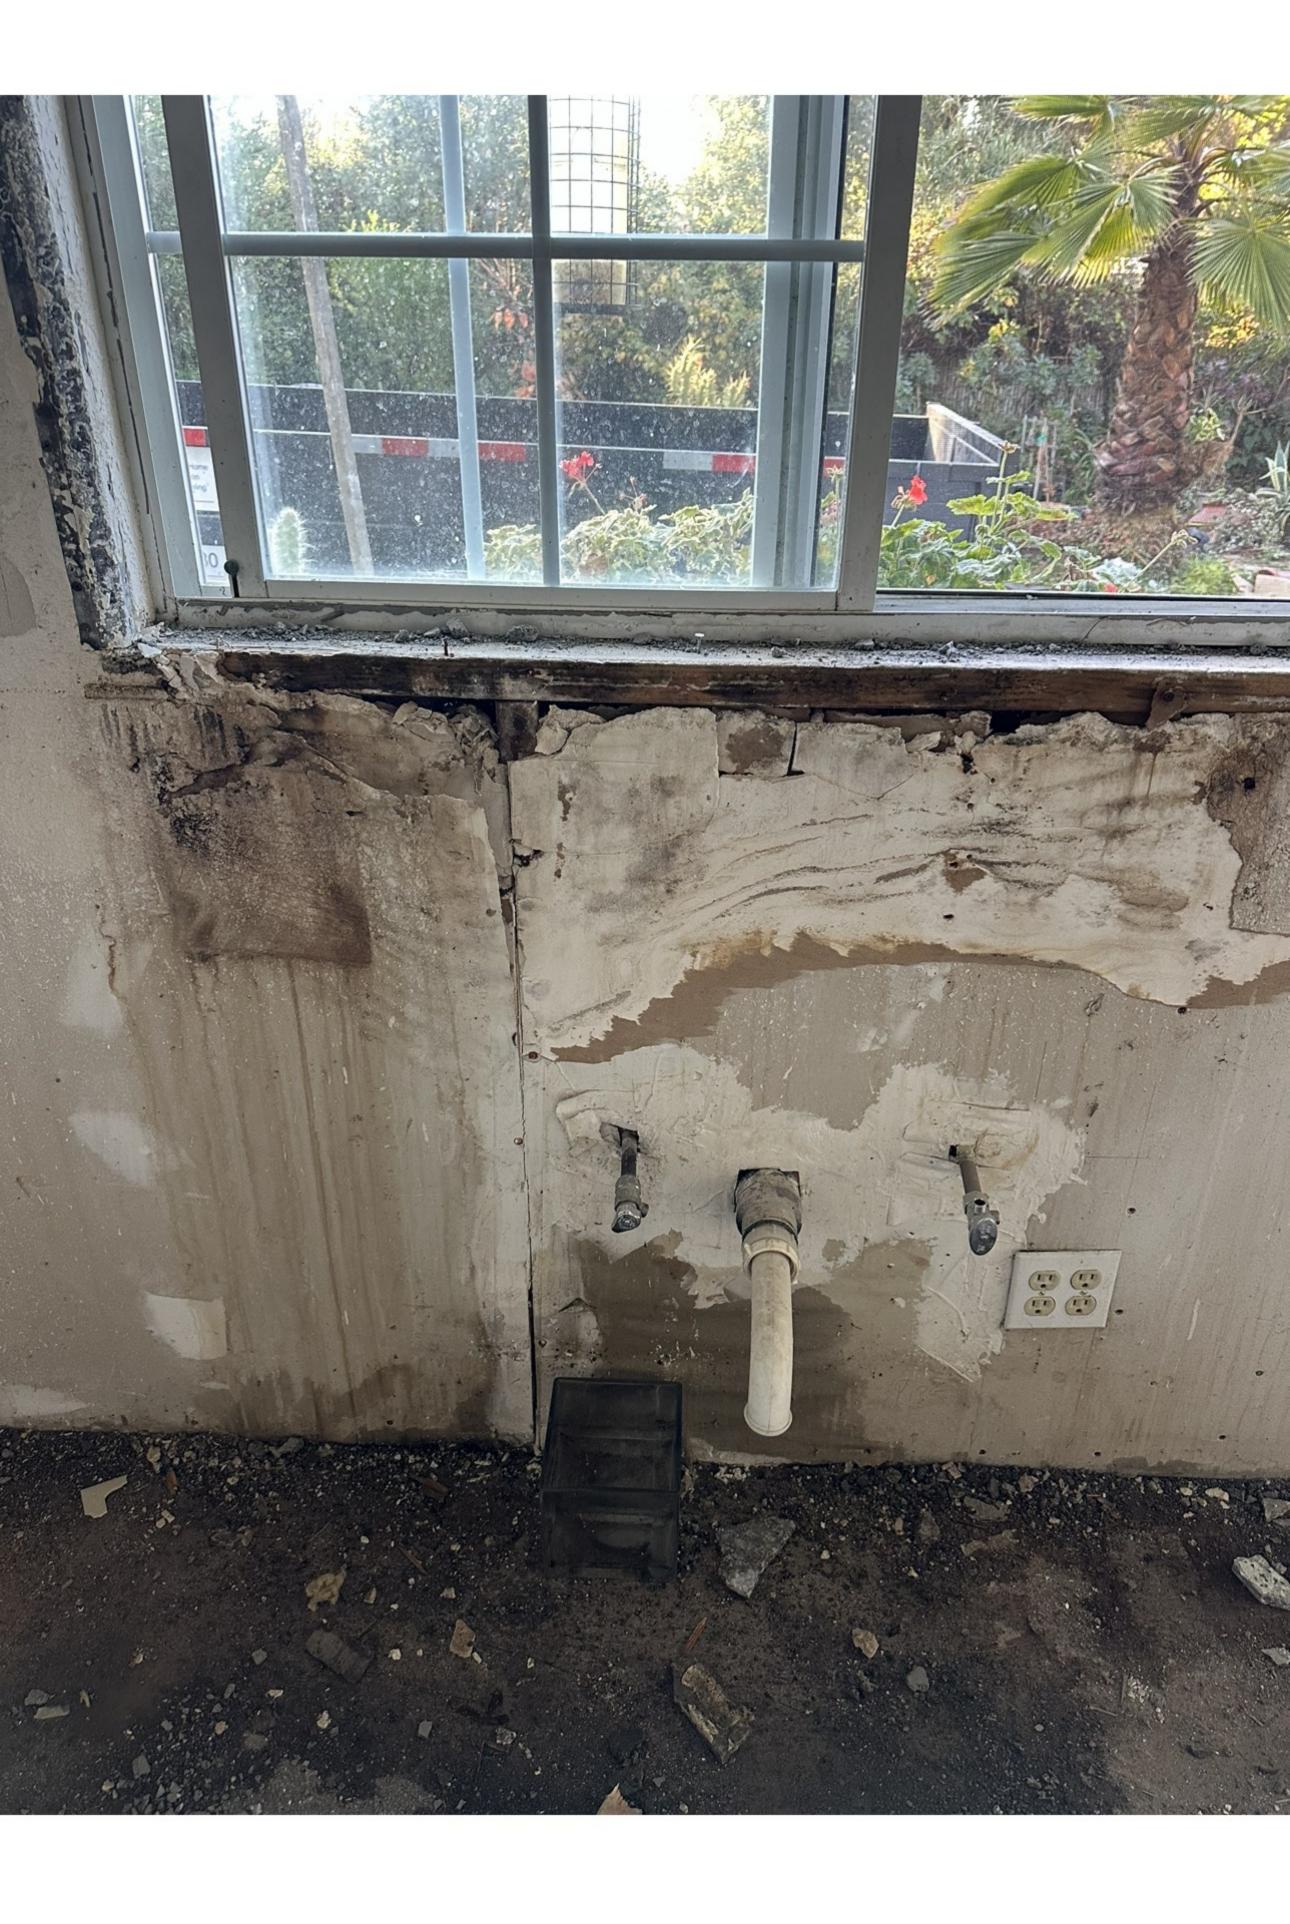

#### WALLS AND ROOF

The shear walls is not up to code, not enough to have proper lateral load transfer, siding have been cut and attached back on the side of the house, not up to code, which causing major leakage and failing. Back side toward about mid wall area, which has no signs, that these patched siding are in accordance with codes as shown in photo 7. Roof and wall is not properly framed. Majority of the roof eaves are not up to code, which also contribute to water damage to the house, east, west and south side as shown on in the photos below, Roofs support frame is not to code, lack beams in between, which cause roof deform. The walls have been taken lots infiltration, causing major rotten and mold to the structure. More than fifty percent of roof framing and walls need to be reinforced or replaced. The load distribution on those timbers or foundation could cause incorrect load transfer due to uneven quality of the material, which could be a safety hazard.

The house is lack of thermal and moisture protection, is also unsafe to have a standard living. The floors, walls and attic have no insulation. The siding has many open penetrations. There is no corner trim or flashing allowing water intrusion into the building resulting in mildew, rot and unhealthy air quality. The holes also contribute to rodent infestation and those apparently have been screened over. See photos 6, 7, 8 and 9.

<image>

Photo 7

Photo 8

Photo 9

Roof and wall is not properly framed. More than fifty percent of roof framing and the walls need to be replaced. The load distribution on those beams or foundation could cause incorrect load transfer due to uneven quality of the material, which could be a safety hazard.