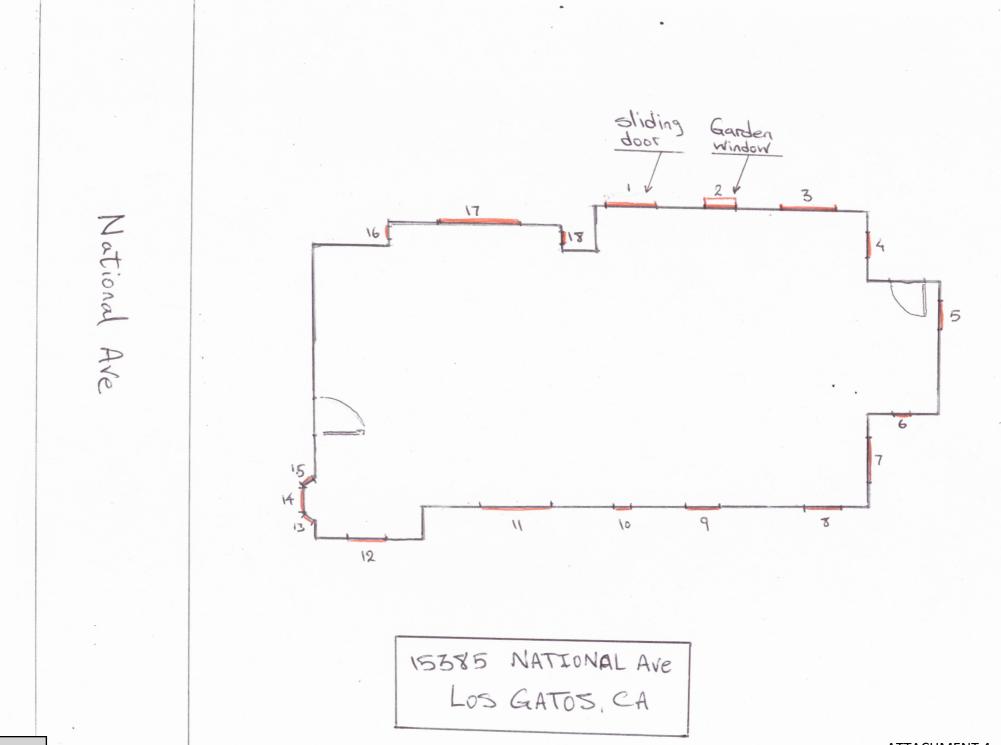

- 5. Requesting Approval for Construction of Exterior Alterations (Window Replacement) on a Presumptive Historic Residence (Pre-1941) on Property Zoned R-1:8. Located at 15385 National Avenue. APN 510-20-067. Request for Review PHST-24-008. Exempt Pursuant to CEQA Section 15061 (b)(3) Existing Facilities. Property Owners: Hossein Shenasa and Mojgan Moghaddam. Applicant: Hossein Shenasa. Project Planner: Sean Mullin.
- 6. Requesting Approval for Construction of Exterior Alterations (Window and Door Replacement) on a Presumptive Historic Residence (Pre-1941) on Property Zoned R-1:12.
   Located at 66 Ellenwood Avenue. APN 510-20-067. Request for Review PHST-24-007. Exempt Pursuant to CEQA Section 15061 (b)(3) Existing Facilities. Property Owners: John and Susan Pinkel. Applicant: Steven W. Plyler, DeMattei Construction. Project Planner: Sean Mullin.