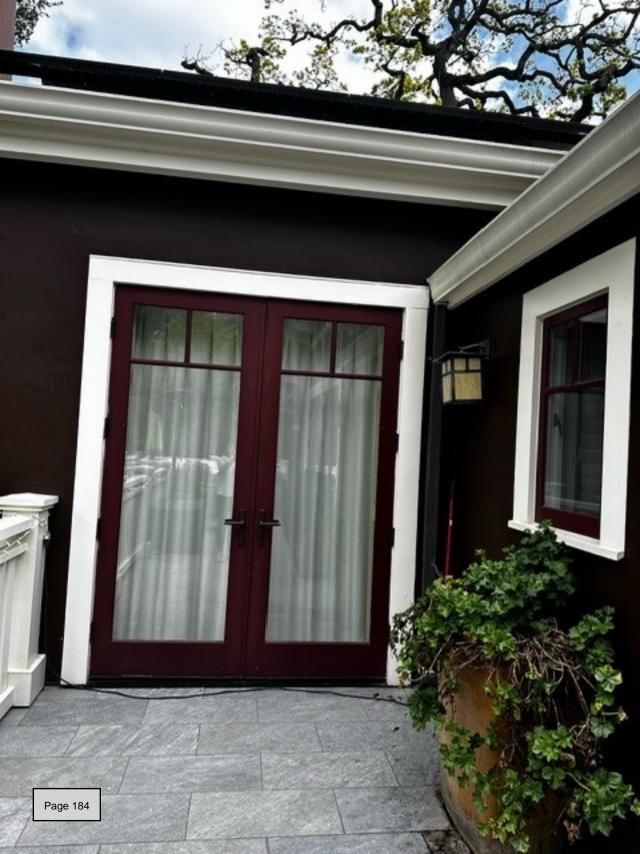

- 5. Requesting Approval for Construction of Exterior Alterations (Window Replacement) on a Presumptive Historic Residence (Pre-1941) on Property Zoned R-1:8. Located at 15385 National Avenue. APN 510-20-067. Request for Review PHST-24-008. Exempt Pursuant to CEQA Section 15061 (b)(3) Existing Facilities. Property Owners: Hossein Shenasa and Mojgan Moghaddam. Applicant: Hossein Shenasa. Project Planner: Sean Mullin.
- 6. Requesting Approval for Construction of Exterior Alterations (Window and Door Replacement) on a Presumptive Historic Residence (Pre-1941) on Property Zoned R-1:12.
   Located at 66 Ellenwood Avenue. APN 510-20-067. Request for Review PHST-24-007. Exempt Pursuant to CEQA Section 15061 (b)(3) Existing Facilities. Property Owners: John and Susan Pinkel. Applicant: Steven W. Plyler, DeMattei Construction. Project Planner: Sean Mullin.