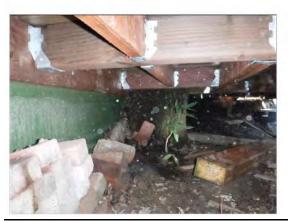

The girder support system is substandard - many posts in contact with the ground. The structure and foundation is Settling and creeping down the hillside. The house is not level due to major supporting failure. Rest continuous foundation was not built to the code, more than fifty percent of which needs to be replaced. Reference photos 1 - 5.

Photo 1

Photo 2

Photo 3

Photo 4

The front portion of house is a converted garage. The floor slab has no steel or waterproofing. Here too, The footings extend up beyond the level of the floor allowing water intrusion.