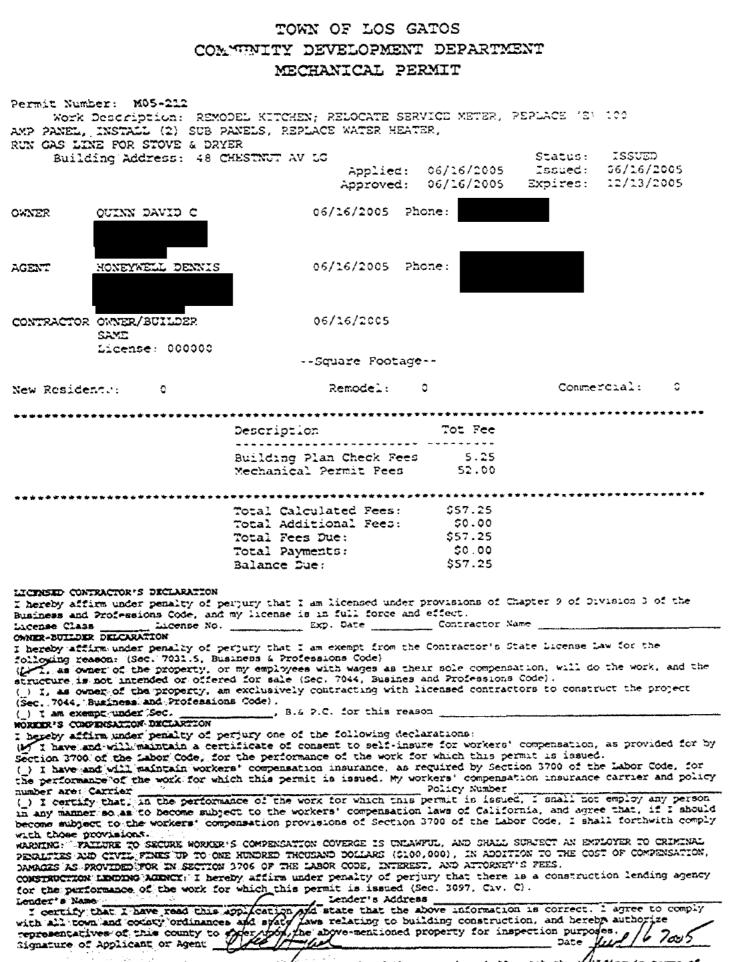

#### **DISCUSSION** (continued):

The applicant has provided the results of historic research (Attachment 3).

A review of Town records yielded the Building Permit records for 2000 (reroof permit), 2005 (kitchen remodel), and 2005 (foundation and wood framing repair) (Attachment 4).

The existing residence is a single-story gable-ended structure with a composition shingle roof and horizontal wood siding. The residence includes a mix of wood French doors with grids; double hung windows with grids or partial grids; and wood trim. In May 2005, a Building Permit was issued for foundation repair and framing repairs to cripple walls and partition walls. No building plans are available, so the extent of the repairs is unknown. It is unclear if the existing siding was repaired through the Building Permit issued in 2005.