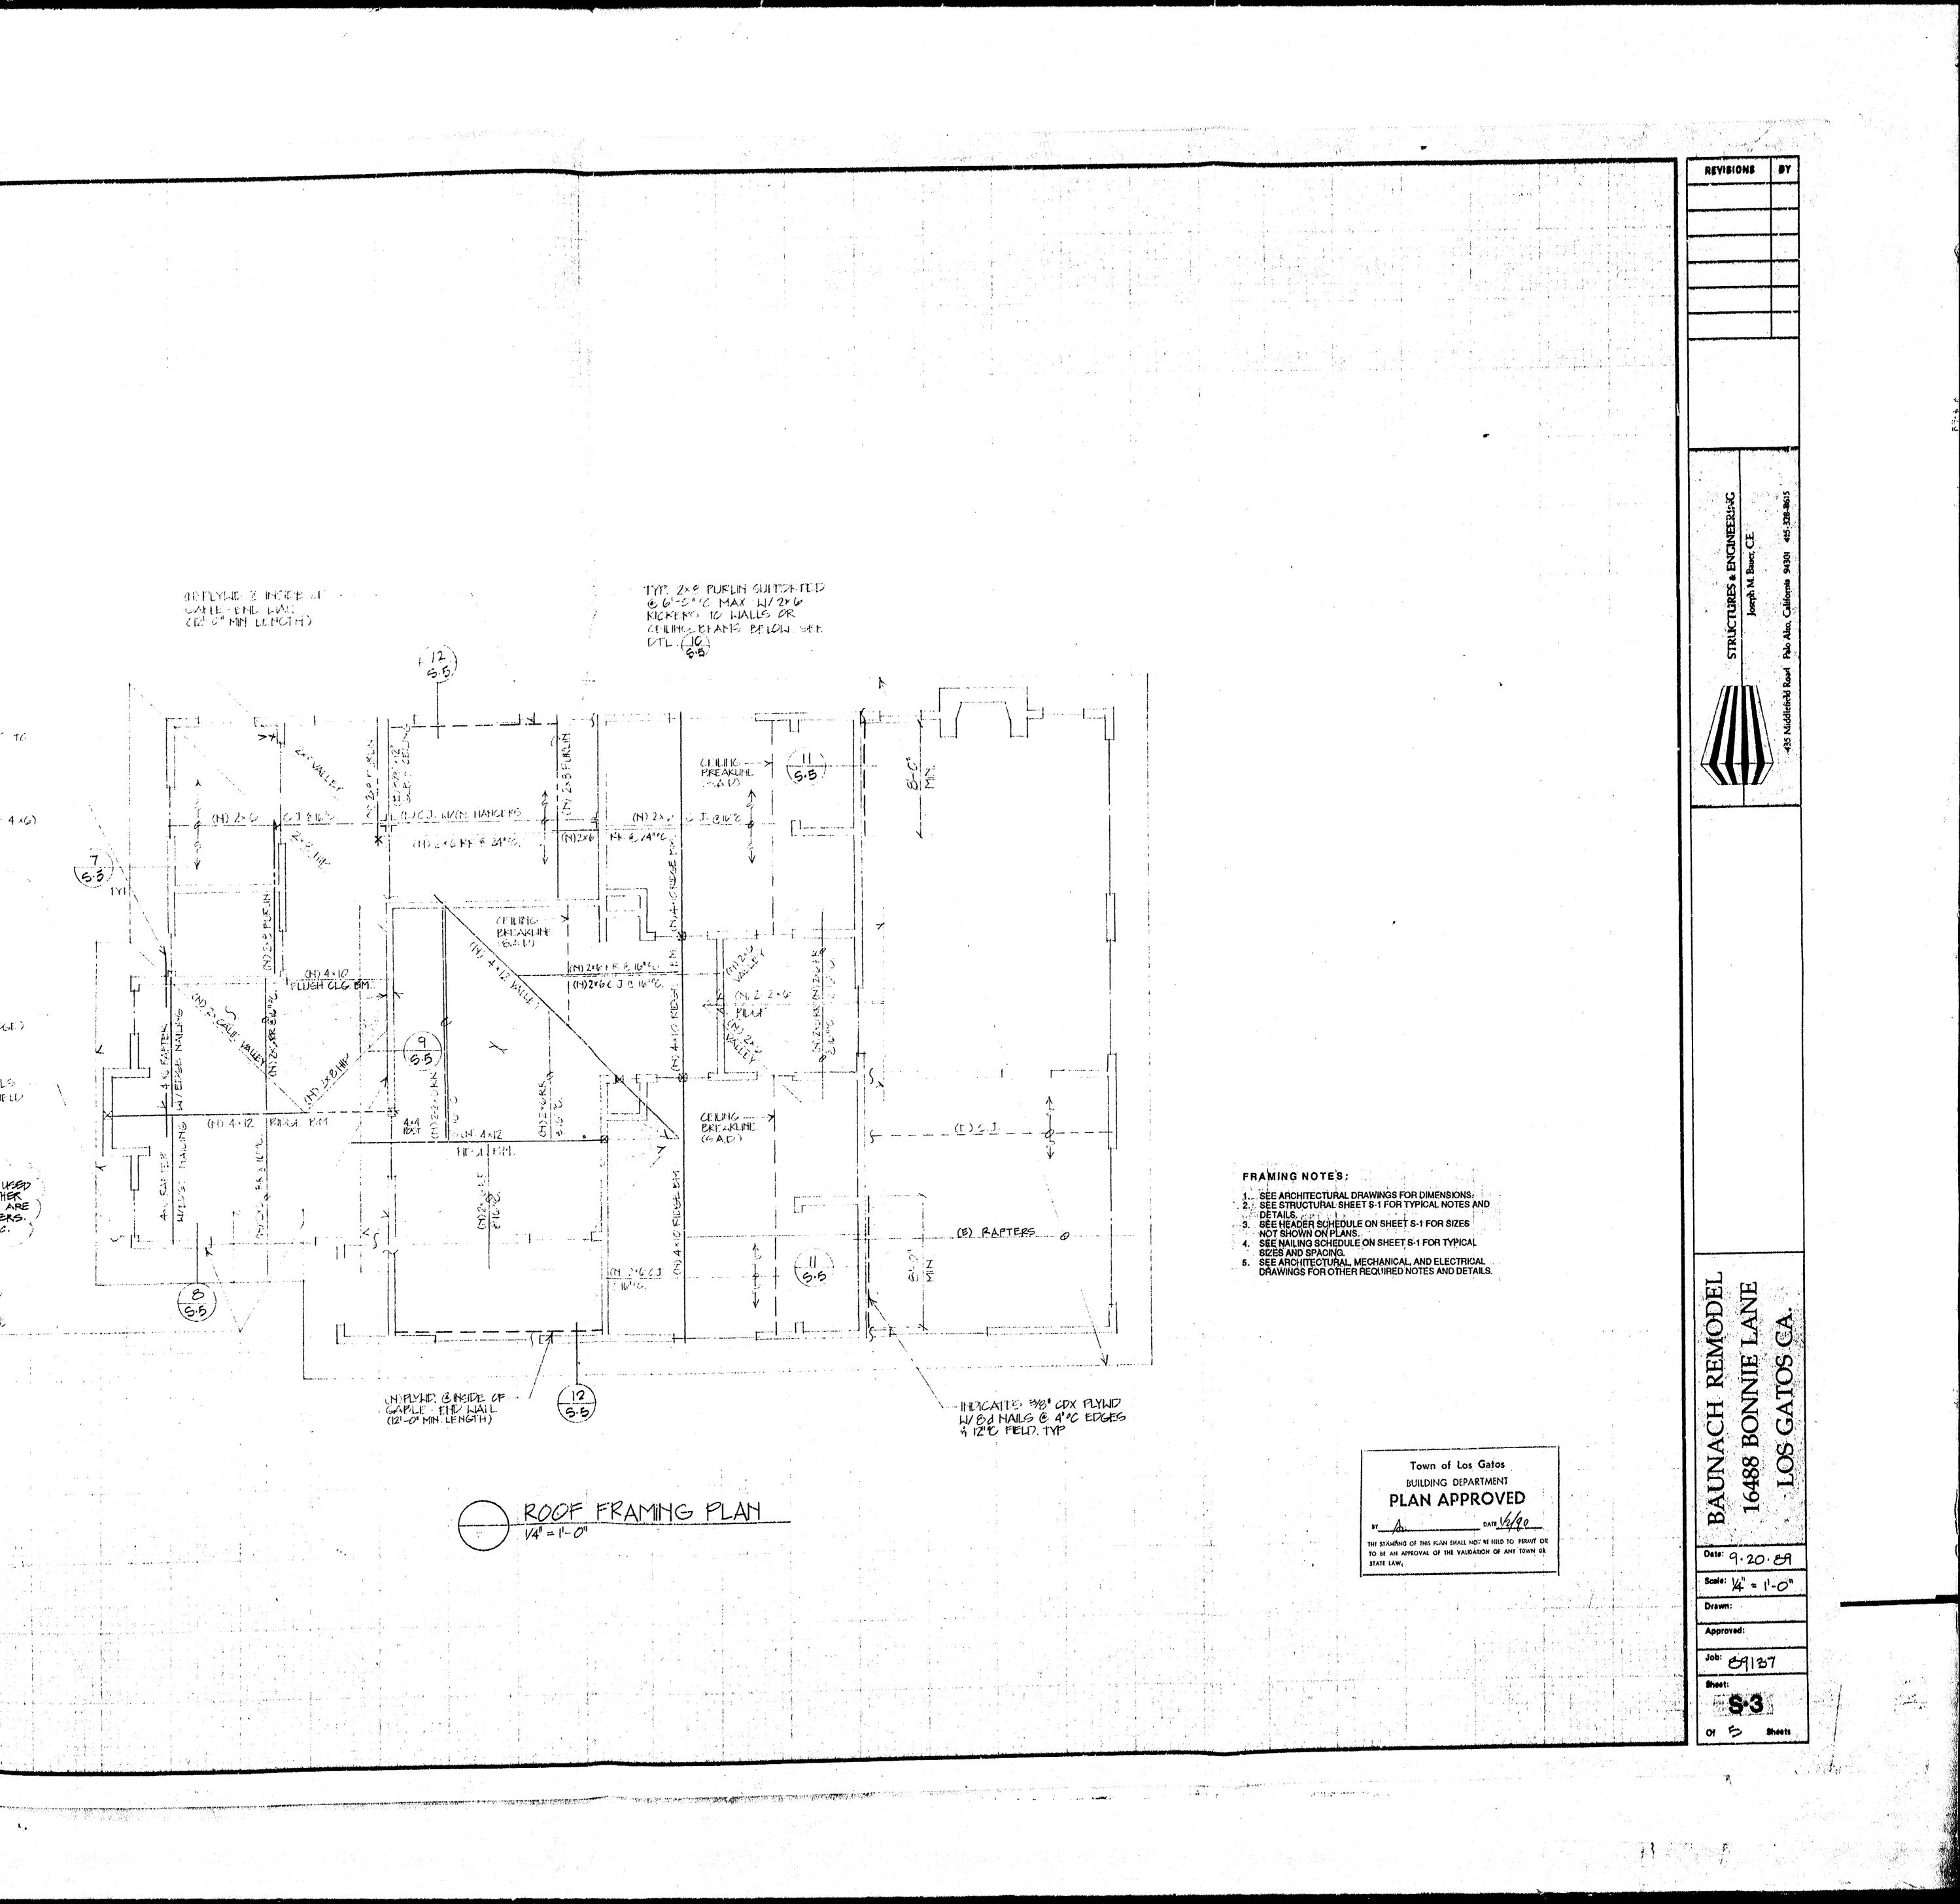

- 3. Requesting Approval to Remove a Presumptive Historic Property (Pre-1941) from the Historic Resources Inventory for Property Zoned R-1:12. Located at 48 Chestnut Avenue. APN 510-40-014. Exempt Pursuant to California Environmental Quality Act (CEQA) Guidelines, Section 15061 (b)(3). Request for Review PHST-24-005. Property Owner: Mohit and Aya Singh. Applicant: Jay Plett. Project Planner: Maria Chavarin.
- 4. Requesting Approval for Construction of a Second-Story Addition Exceeding 100 Square Feet and Exterior Alterations to an Existing Pre-1941 Single-Family Residence on Property Zoned R-1:8. Located at 16488 Bonnie Lane. APN 532-02-014. Minor Residential Development Application MR-24-007. Categorically Exempt Pursuant to the California Environmental Quality Act (CEQA) Guidelines, Section 15301: Existing Facilities. Property Owner: Mai of Tran 2020 Trust. Applicant: Vu-Ngan Tran. Project Planner: Maria Chavarin.