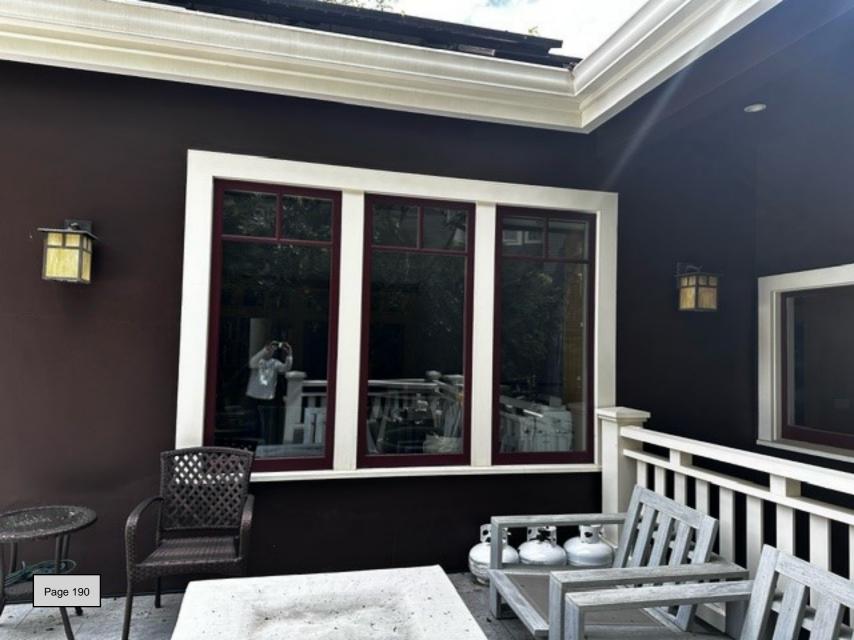

- 5. Requesting Approval for Construction of Exterior Alterations (Window Replacement) on a Presumptive Historic Residence (Pre-1941) on Property Zoned R-1:8. Located at 15385 National Avenue. APN 510-20-067. Request for Review PHST-24-008. Exempt Pursuant to CEQA Section 15061 (b)(3) Existing Facilities. Property Owners: Hossein Shenasa and Mojgan Moghaddam. Applicant: Hossein Shenasa. Project Planner: Sean Mullin.
- 6. Requesting Approval for Construction of Exterior Alterations (Window and Door Replacement) on a Presumptive Historic Residence (Pre-1941) on Property Zoned R-1:12.
   Located at 66 Ellenwood Avenue. APN 510-20-067. Request for Review PHST-24-007. Exempt Pursuant to CEQA Section 15061 (b)(3) Existing Facilities. Property Owners: John and Susan Pinkel. Applicant: Steven W. Plyler, DeMattei Construction. Project Planner: Sean Mullin.