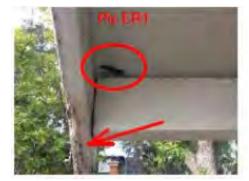

#### WALLS AND ROOF

The shear walls is not up to code, not enough to have proper lateral load transfer, siding have been cut and attached back on the side of the house, not up to code, which causing major leakage and failing. Back side toward about mid wall area, which has no signs, that these patched siding are in accordance with codes as shown in photo 7. Roof and wall is not properly framed. Majority of the roof eaves are not up to code, which also contribute to water damage to the house, east, west and south side as shown on in the photos below, Roofs support frame is not to code, lack beams in between, which cause roof deform. The walls have been taken lots infiltration, causing major rotten and mold to the structure. More than fifty percent of roof framing and walls need to be reinforced or replaced. The load distribution on those timbers or foundation could cause incorrect load transfer due to uneven quality of the material, which could be a safety hazard.