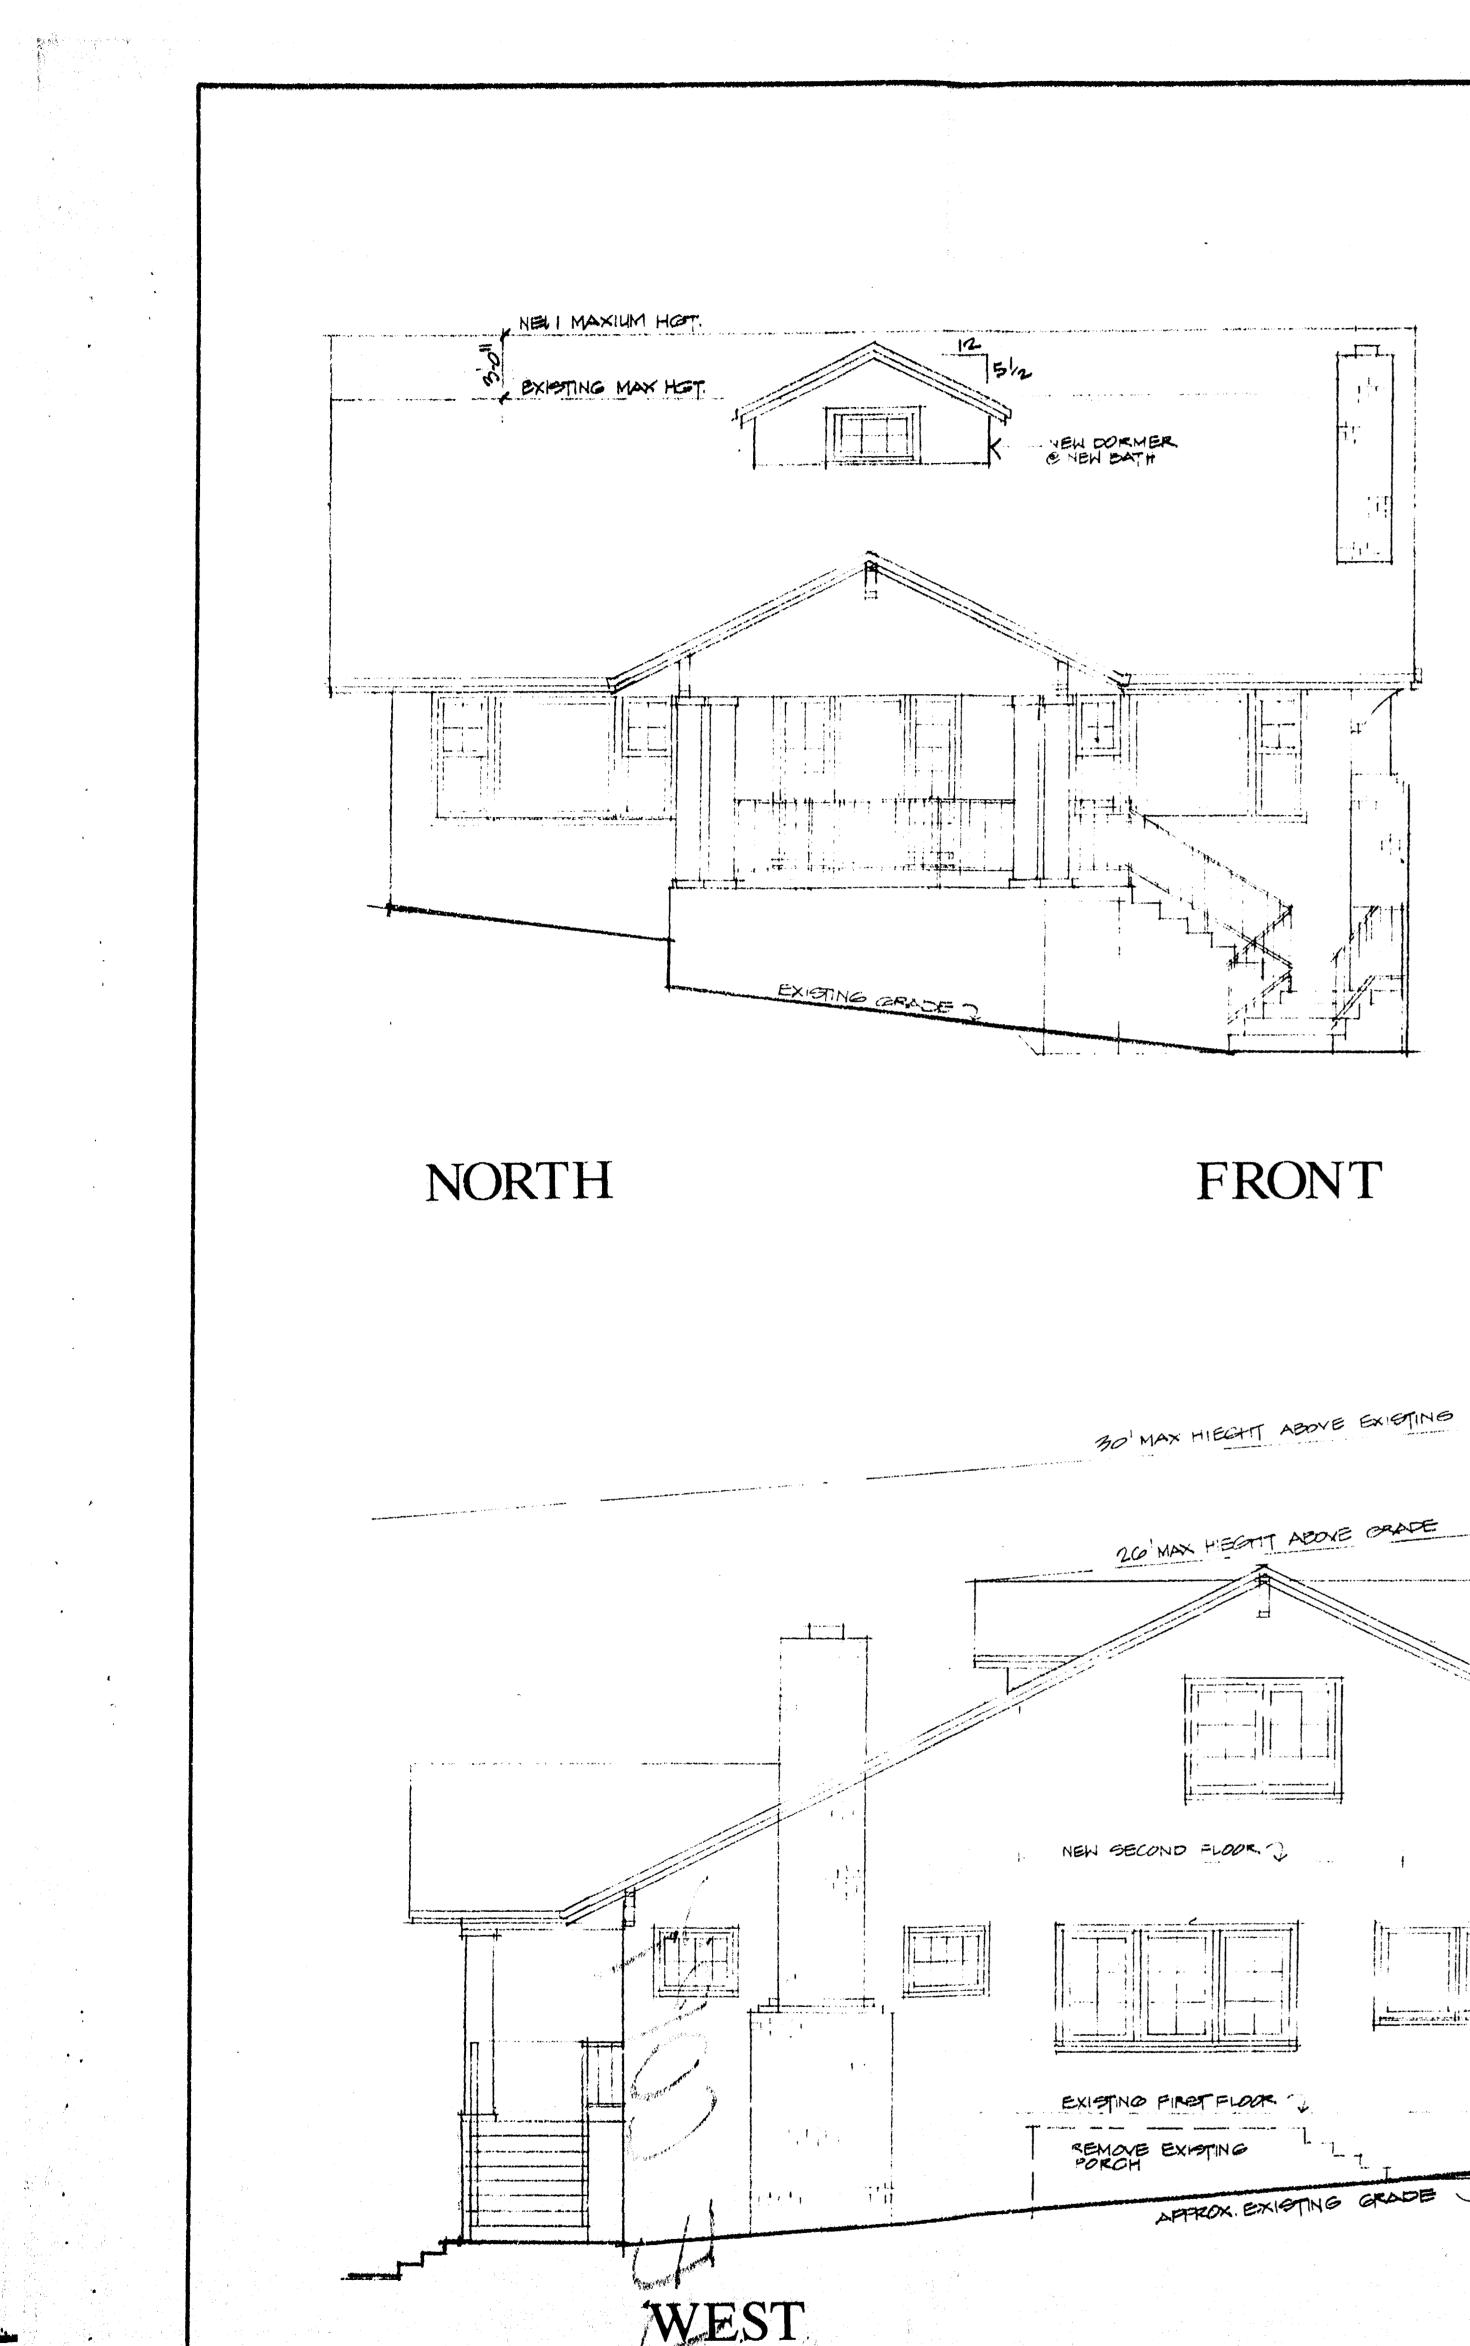

- 3. Requesting Approval to Remove a Presumptive Historic Property (Pre-1941) from the Historic Resources Inventory for Property Zoned R-1:12. Located at 48 Chestnut Avenue. APN 510-40-014. Exempt Pursuant to California Environmental Quality Act (CEQA) Guidelines, Section 15061 (b)(3). Request for Review PHST-24-005. Property Owner: Mohit and Aya Singh. Applicant: Jay Plett. Project Planner: Maria Chavarin.
- 4. Requesting Approval for Construction of a Second-Story Addition Exceeding 100 Square Feet and Exterior Alterations to an Existing Pre-1941 Single-Family Residence on Property Zoned R-1:8. Located at 16488 Bonnie Lane. APN 532-02-014. Minor Residential Development Application MR-24-007. Categorically Exempt Pursuant to the California Environmental Quality Act (CEQA) Guidelines, Section 15301: Existing Facilities. Property Owner: Mai of Tran 2020 Trust. Applicant: Vu-Ngan Tran. Project Planner: Maria Chavarin.