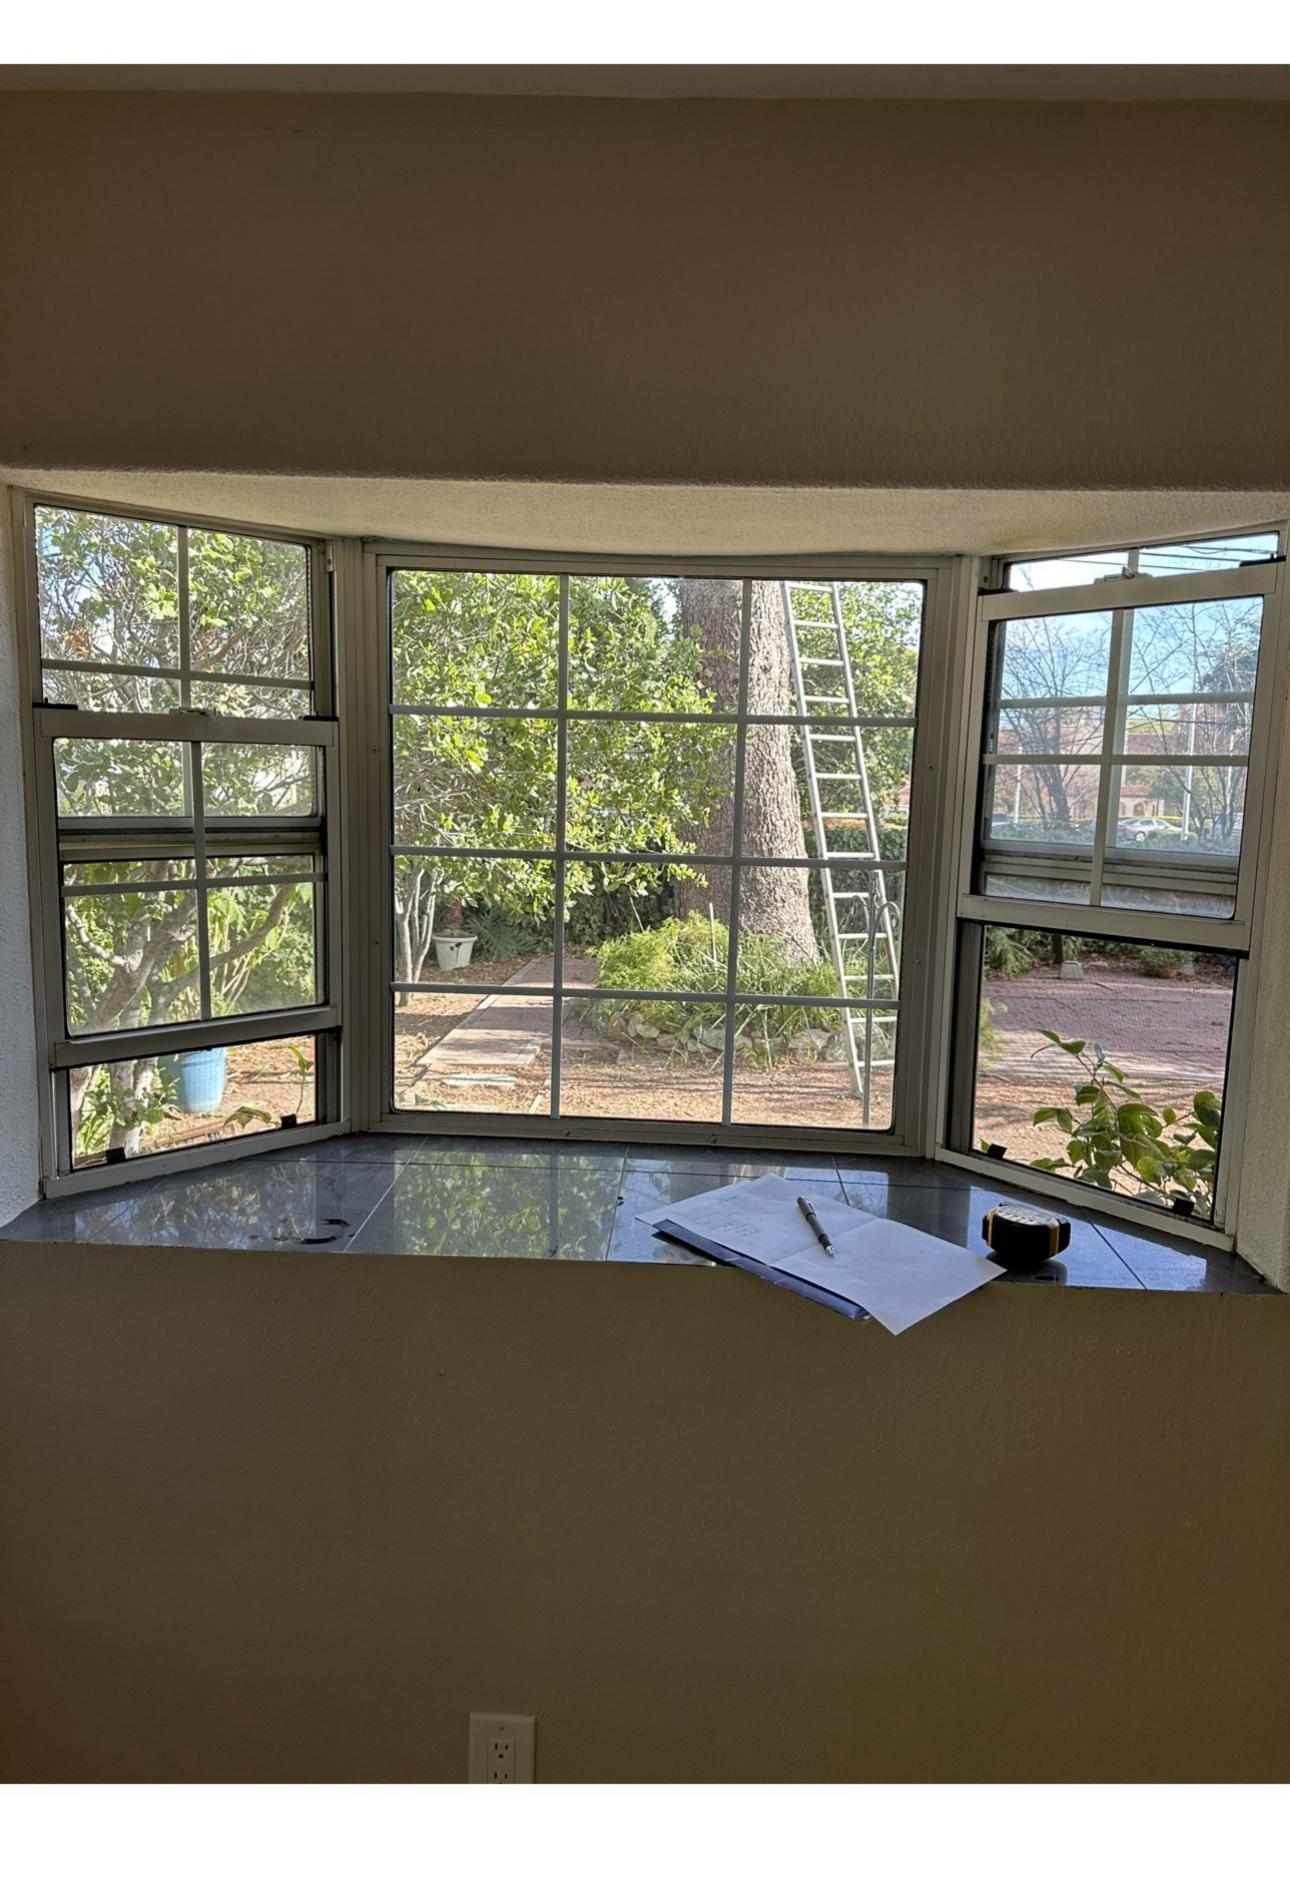

- 5. Requesting Approval for Construction of Exterior Alterations (Window Replacement) on a Presumptive Historic Residence (Pre-1941) on Property Zoned R-1:8. Located at 15385 National Avenue. APN 510-20-067. Request for Review PHST-24-008. Exempt Pursuant to CEQA Section 15061 (b)(3) Existing Facilities. Property Owners: Hossein Shenasa and Mojgan Moghaddam. Applicant: Hossein Shenasa. Project Planner: Sean Mullin.
- 6. Requesting Approval for Construction of Exterior Alterations (Window and Door Replacement) on a Presumptive Historic Residence (Pre-1941) on Property Zoned R-1:12.
   Located at 66 Ellenwood Avenue. APN 510-20-067. Request for Review PHST-24-007. Exempt Pursuant to CEQA Section 15061 (b)(3) Existing Facilities. Property Owners: John and Susan Pinkel. Applicant: Steven W. Plyler, DeMattei Construction. Project Planner: Sean Mullin.