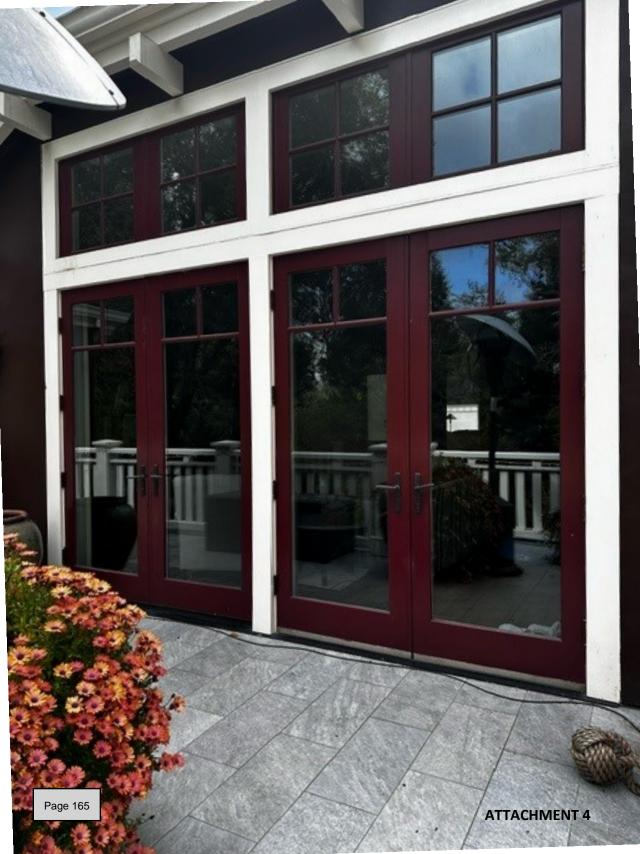

PHOTOS B, C AND D SHOW THE HOMES CURRENT DESIGN.

PHOTO-B

PHOTO- C

PHOTO- D

THE ENTRY DOOR HAS BEEN MOVED AND IS NOT ORIGINAL.

THE FRENCH DOORS ON THE SOUTH FACING WALL HAVE BEEN REMOVED AND REPLACED WITH A WINDOW - THIS WAS DONE TO ADD A STAIR IN THAT LOCATION DOWN TO A NON-PERMITTED 'BOOTLEGGED' LOWER LEVEL ADDITION.

THE WINDOW ON THE WEST FACING WALL HAS BEEN REMOVED AND REPLACED WITH FRENCH DOORS AND SIDELIGHTS OF QUESTIONABLE QUALITY - I.E. SNAP-IN GRIDS, NON-SAFETY GLAZING.

PHOTO- E

THE SOUTH FACING WALL - CLOSEST TO THE STREET - AT ONE TIME HAD A GARAGE (PHOTO- E) WHICH HAS BEEN CONVERTED TO A NON-PERMITTED LIVING SPACE OF DUBIOUS CONSTRUCTION: