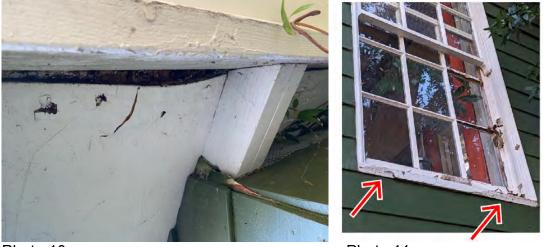

### OTHER ASPECTS

THE WINDOWS ARE OF NON-COHERENT FENESTRATION - SOME CASEMENTS, SOME DOUGLE HUNG, AND SOME SINGLE GLAZED. IN ALL CASES, THE WINDOWS ARE AT THE END OF THEIR SERVICEABLE LIFE, DRYROTTED AND NON-REPAIRABLE.

THE WINDOWS ALONG THE NORTH SIDE OF THE HOUSE ARE A FIRE HAZARD AND ARE NOT PERMISSIBLE UNDER CURRENT CODE DUE TO

THIER ONE FOOT PROXIMITY TO THE PROPERTY LINE. PHOTOS OF WINDOW ROT BELOW.

The house's exterior is in such poor repair (photo 10), poorly insulated windows

Photo 10

Photo 11

and doors, and no interest to the public.,

`In conclusion, the house would have severe safety issues without replacing most part of the foundation, roof, walls, etc., and lack the architectural or aesthetic interests or value. The house is recommended to be demolished.