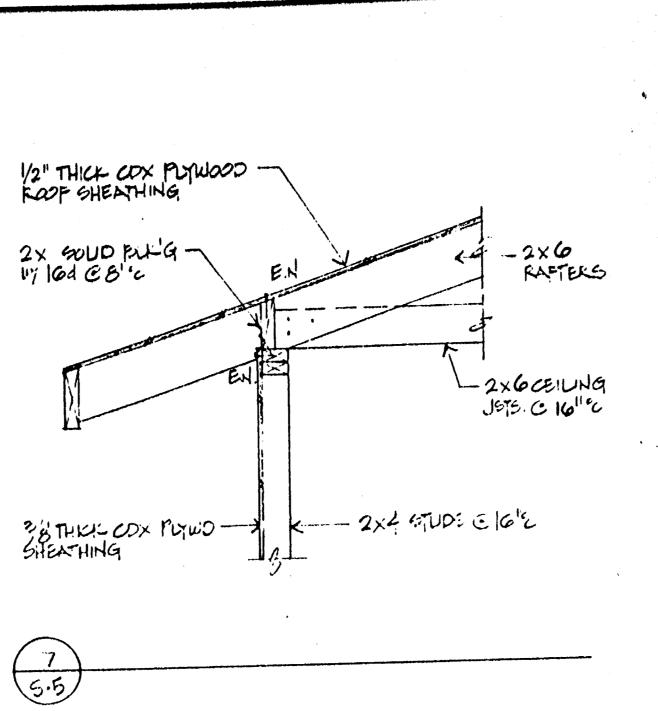

The existing residence is a single-story gable-ended structure with a composition shingle roof and horizontal wood siding. The residence includes a mix of wood French doors with grids; double hung windows with grids or partial grids; and wood trim. In May 2005, a Building Permit was issued for foundation repair and framing repairs to cripple walls and partition walls. No building plans are available, so the extent of the repairs is unknown. It is unclear if the existing siding was repaired through the Building Permit issued in 2005.

#### WALLS AND ROOF

The shear walls is not up to code, not enough to have proper lateral load transfer, siding have been cut and attached back on the side of the house, not up to code, which causing major leakage and failing. Back side toward about mid wall area, which has no signs, that these patched siding are in accordance with codes as shown in photo 7. Roof and wall is not properly framed. Majority of the roof eaves are not up to code, which also contribute to water damage to the house, east, west and south side as shown on in the photos below, Roofs support frame is not to code, lack beams in between, which cause roof deform. The walls have been taken lots infiltration, causing major rotten and mold to the structure. More than fifty percent of roof framing and walls need to be reinforced or replaced. The load distribution on those timbers or foundation could cause incorrect load transfer due to uneven quality of the material, which could be a safety hazard.

The house is lack of thermal and moisture protection, is also unsafe to have a standard living. The floors, walls and attic have no insulation. The siding has many open penetrations. There is no corner trim or flashing allowing water intrusion into the building resulting in mildew, rot and unhealthy air quality. The holes also contribute to rodent infestation and those apparently have been screened over. See photos 6, 7, 8 and 9.

<image>

Photo 7

Photo 8

Photo 9

Roof and wall is not properly framed. More than fifty percent of roof framing and the walls need to be replaced. The load distribution on those beams or foundation could cause incorrect load transfer due to uneven quality of the material, which could be a safety hazard.