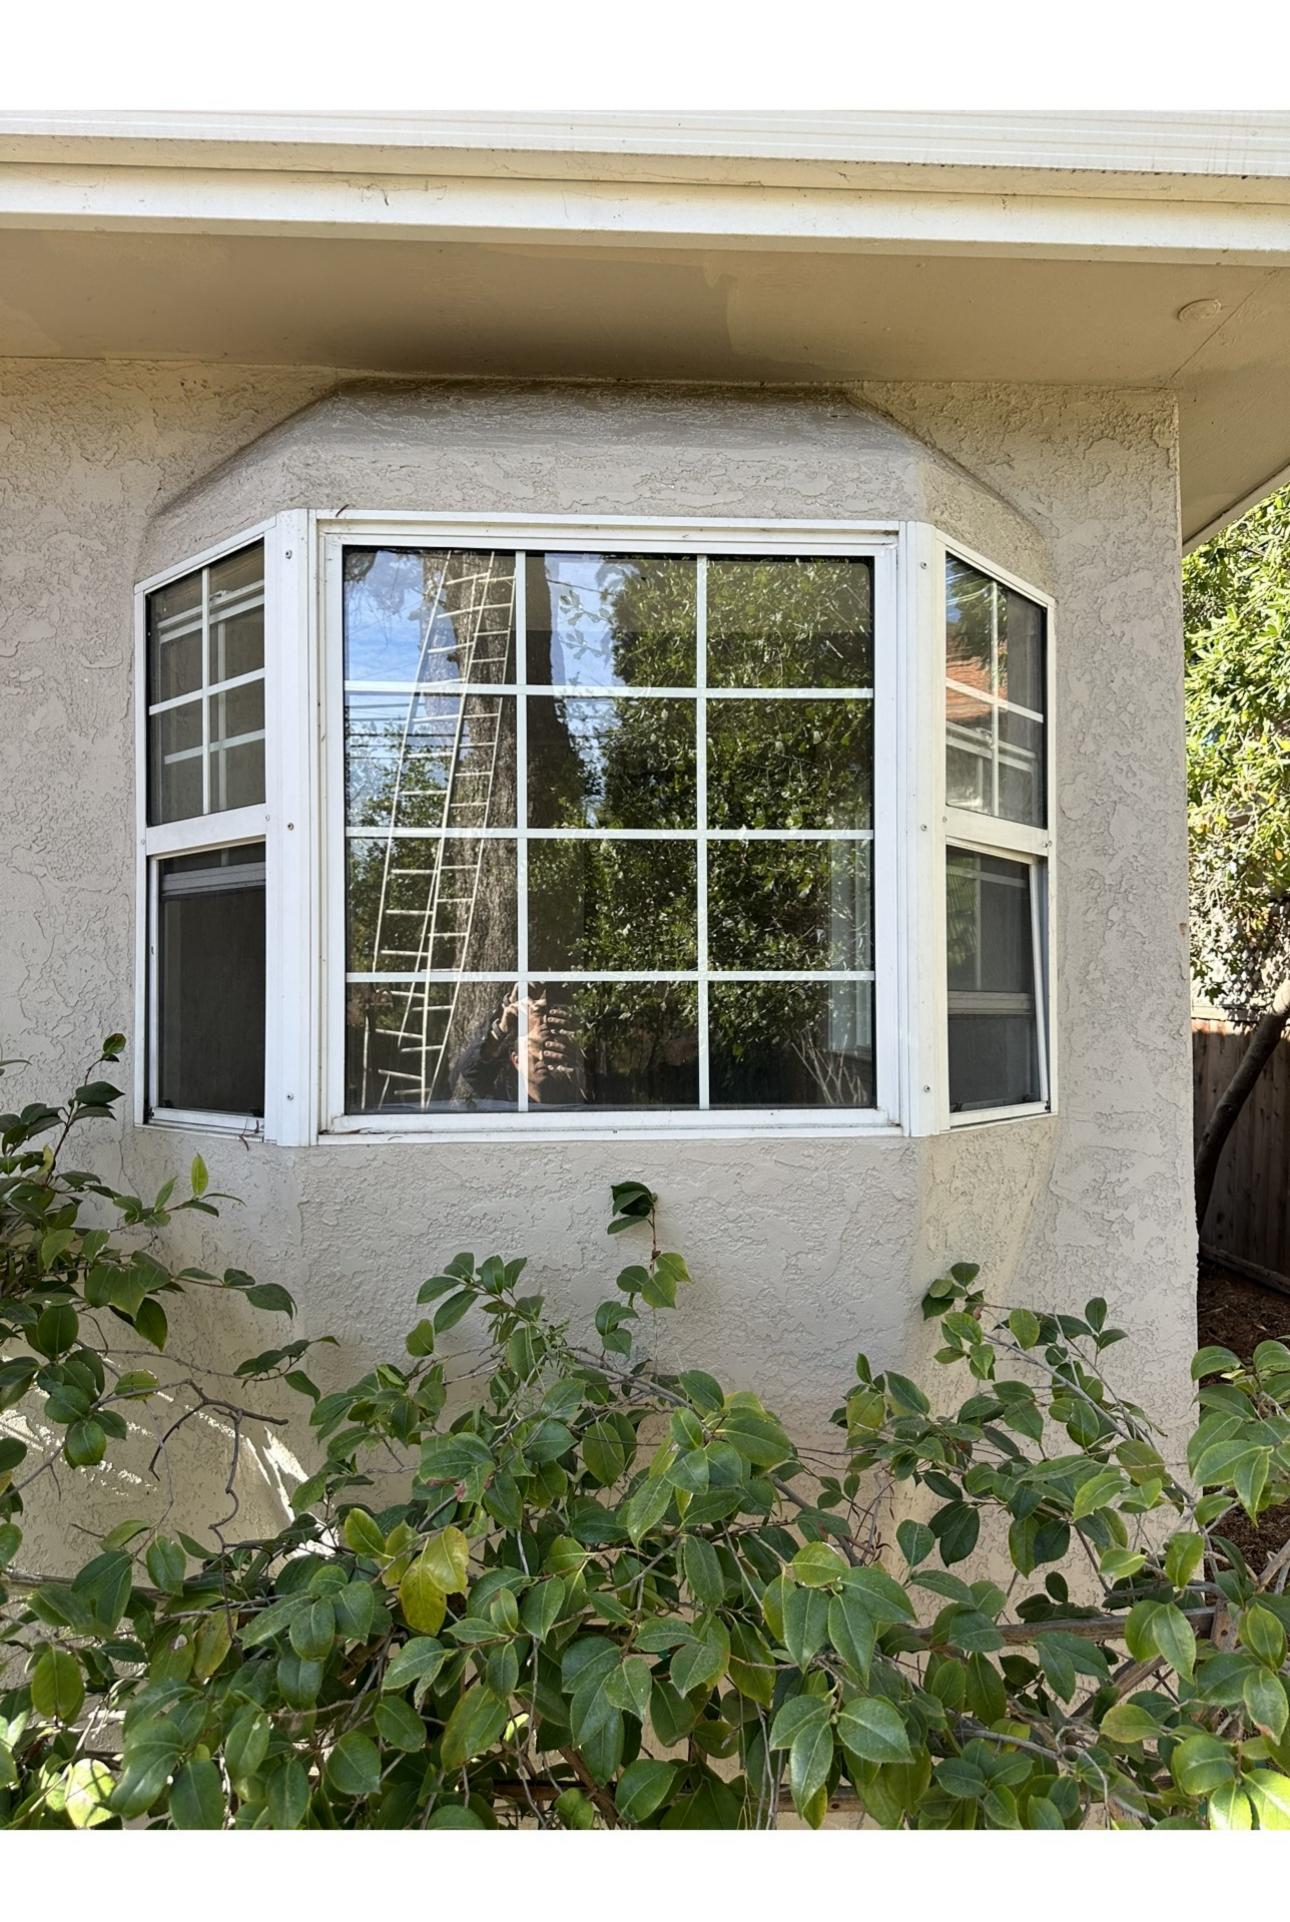

- 5. Requesting Approval for Construction of Exterior Alterations (Window Replacement) on a Presumptive Historic Residence (Pre-1941) on Property Zoned R-1:8. Located at 15385 National Avenue. APN 510-20-067. Request for Review PHST-24-008. Exempt Pursuant to CEQA Section 15061 (b)(3) Existing Facilities. Property Owners: Hossein Shenasa and Mojgan Moghaddam. Applicant: Hossein Shenasa. Project Planner: Sean Mullin.
- 6. Requesting Approval for Construction of Exterior Alterations (Window and Door Replacement) on a Presumptive Historic Residence (Pre-1941) on Property Zoned R-1:12.
   Located at 66 Ellenwood Avenue. APN 510-20-067. Request for Review PHST-24-007. Exempt Pursuant to CEQA Section 15061 (b)(3) Existing Facilities. Property Owners: John and Susan Pinkel. Applicant: Steven W. Plyler, DeMattei Construction. Project Planner: Sean Mullin.