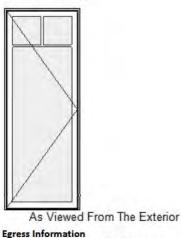

- 5. Requesting Approval for Construction of Exterior Alterations (Window Replacement) on a Presumptive Historic Residence (Pre-1941) on Property Zoned R-1:8. Located at 15385 National Avenue. APN 510-20-067. Request for Review PHST-24-008. Exempt Pursuant to CEQA Section 15061 (b)(3) Existing Facilities. Property Owners: Hossein Shenasa and Mojgan Moghaddam. Applicant: Hossein Shenasa. Project Planner: Sean Mullin.
- 6. Requesting Approval for Construction of Exterior Alterations (Window and Door Replacement) on a Presumptive Historic Residence (Pre-1941) on Property Zoned R-1:12.
   Located at 66 Ellenwood Avenue. APN 510-20-067. Request for Review PHST-24-007. Exempt Pursuant to CEQA Section 15061 (b)(3) Existing Facilities. Property Owners: John and Susan Pinkel. Applicant: Steven W. Plyler, DeMattei Construction. Project Planner: Sean Mullin.