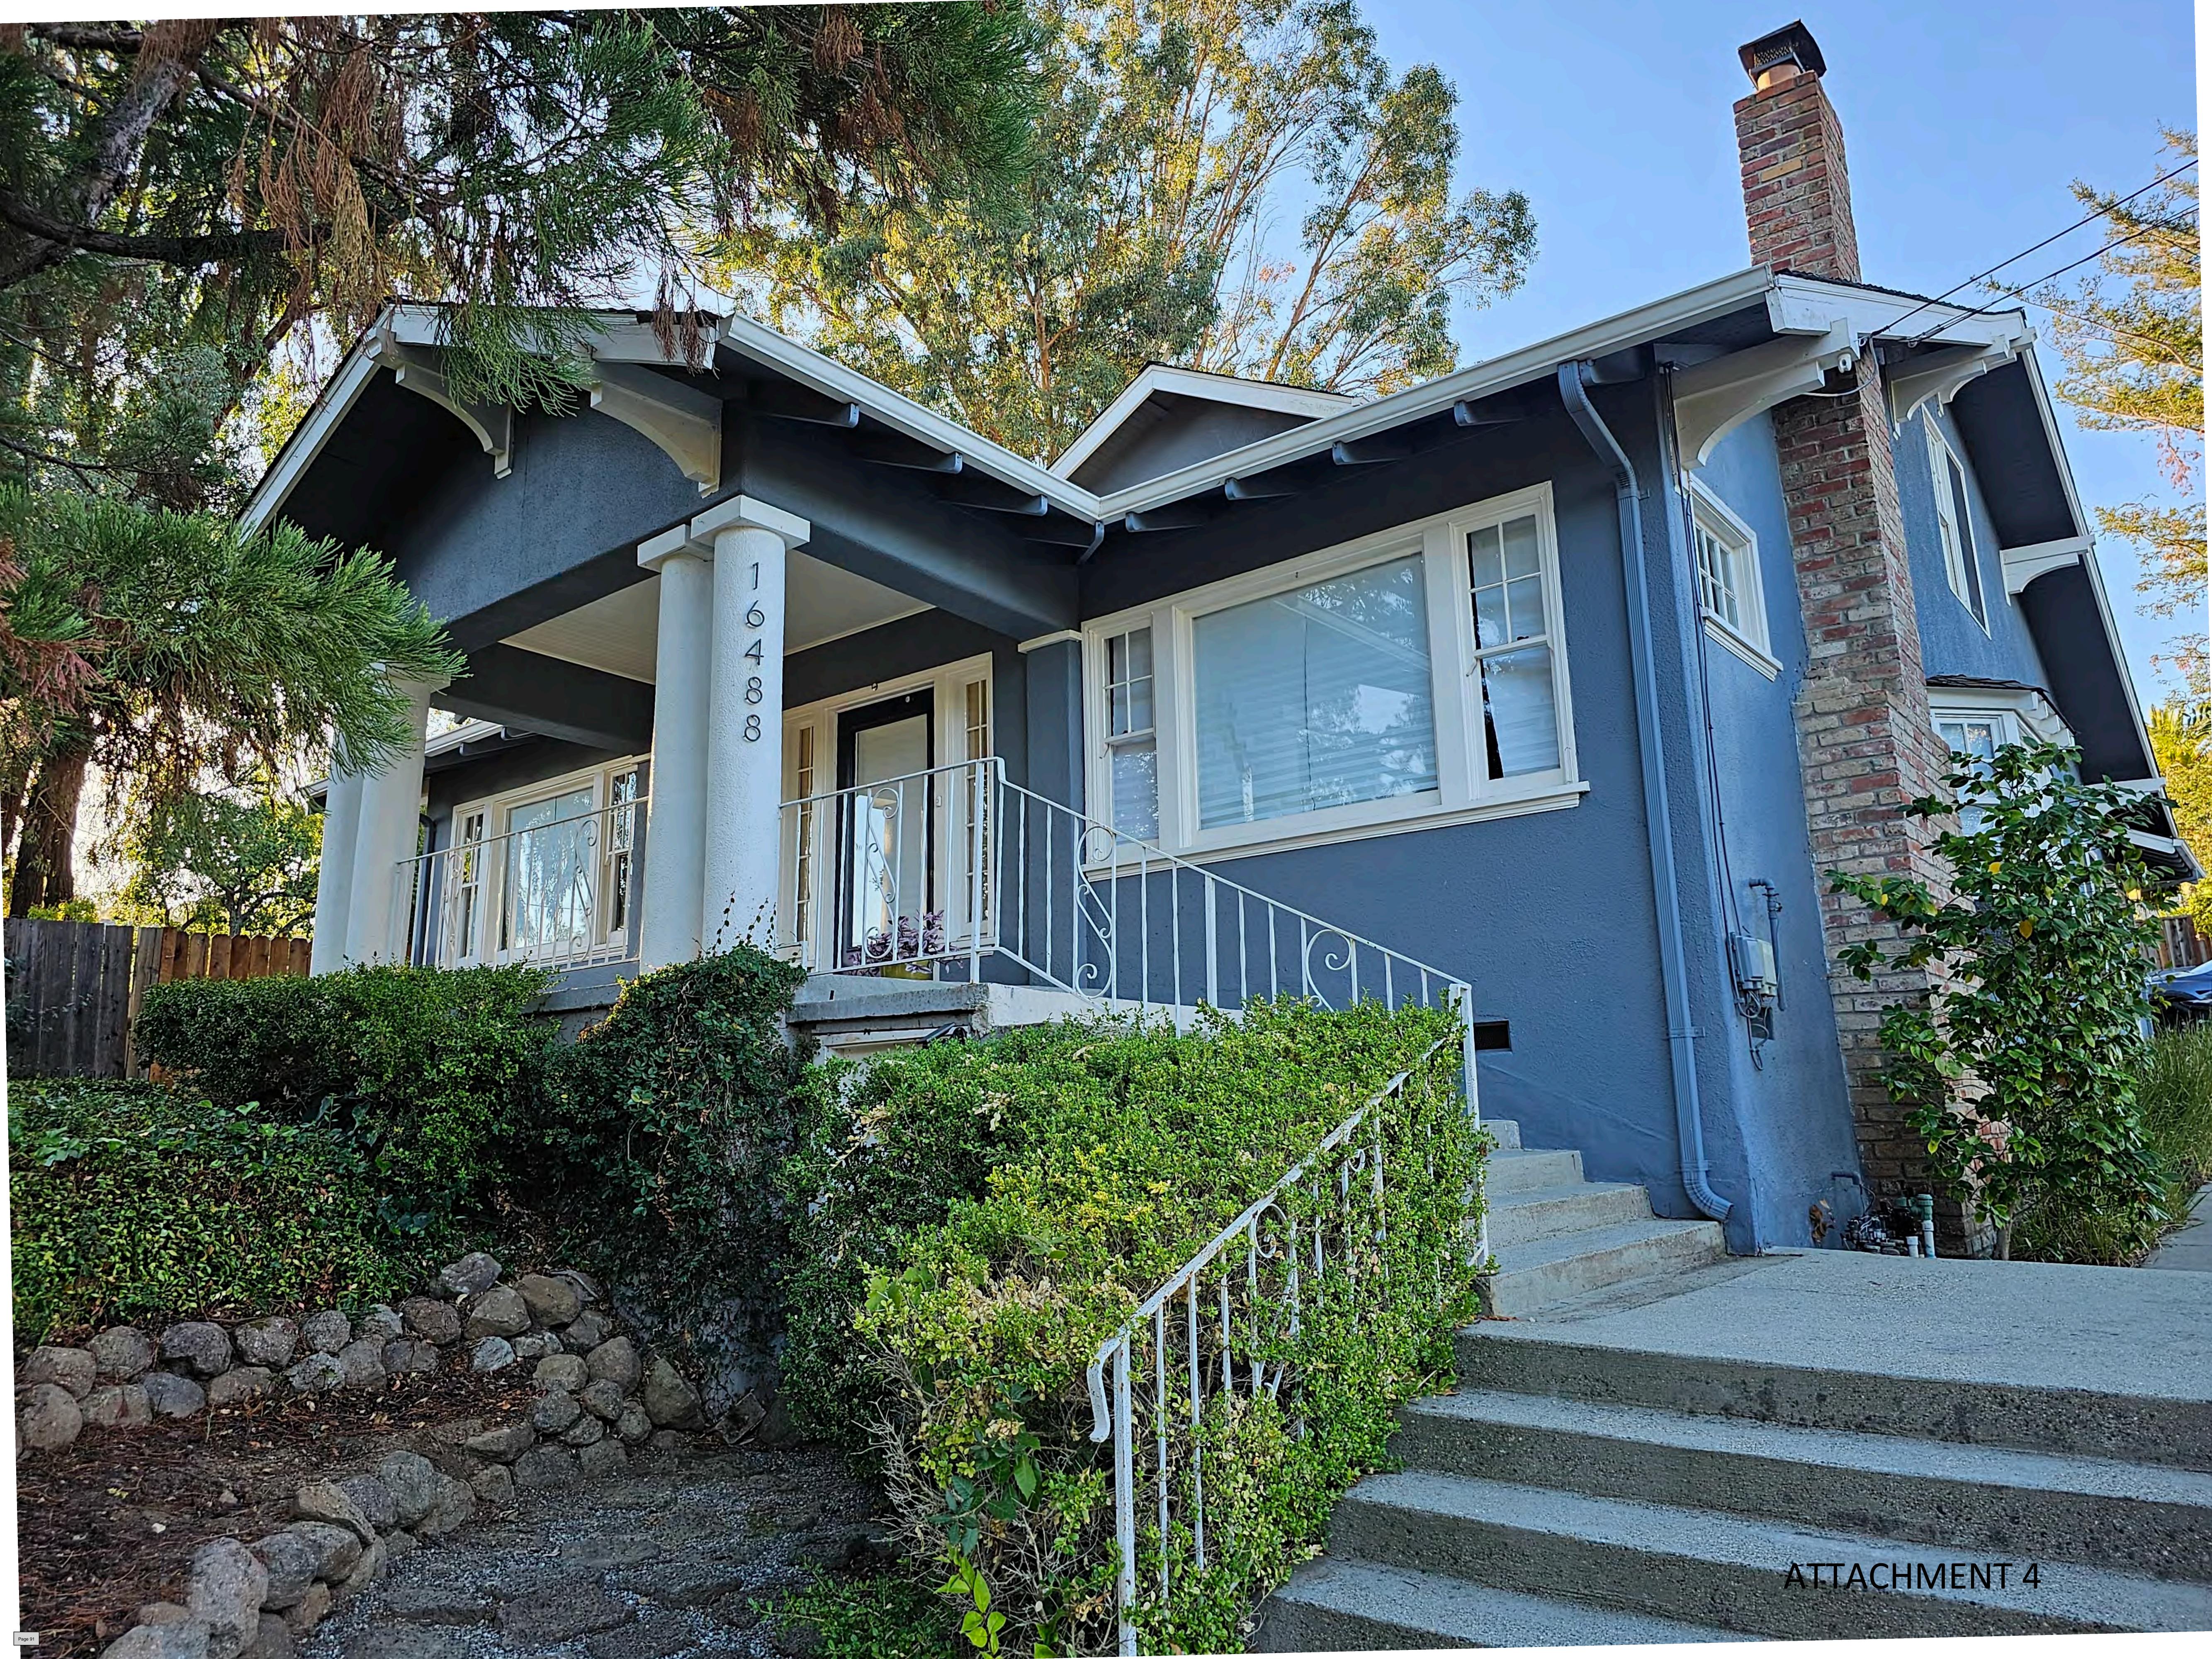

- 3. Requesting Approval to Remove a Presumptive Historic Property (Pre-1941) from the Historic Resources Inventory for Property Zoned R-1:12. Located at 48 Chestnut Avenue. APN 510-40-014. Exempt Pursuant to California Environmental Quality Act (CEQA) Guidelines, Section 15061 (b)(3). Request for Review PHST-24-005. Property Owner: Mohit and Aya Singh. Applicant: Jay Plett. Project Planner: Maria Chavarin.
- 4. Requesting Approval for Construction of a Second-Story Addition Exceeding 100 Square Feet and Exterior Alterations to an Existing Pre-1941 Single-Family Residence on Property Zoned R-1:8. Located at 16488 Bonnie Lane. APN 532-02-014. Minor Residential Development Application MR-24-007. Categorically Exempt Pursuant to the California Environmental Quality Act (CEQA) Guidelines, Section 15301: Existing Facilities. Property Owner: Mai of Tran 2020 Trust. Applicant: Vu-Ngan Tran. Project Planner: Maria Chavarin.