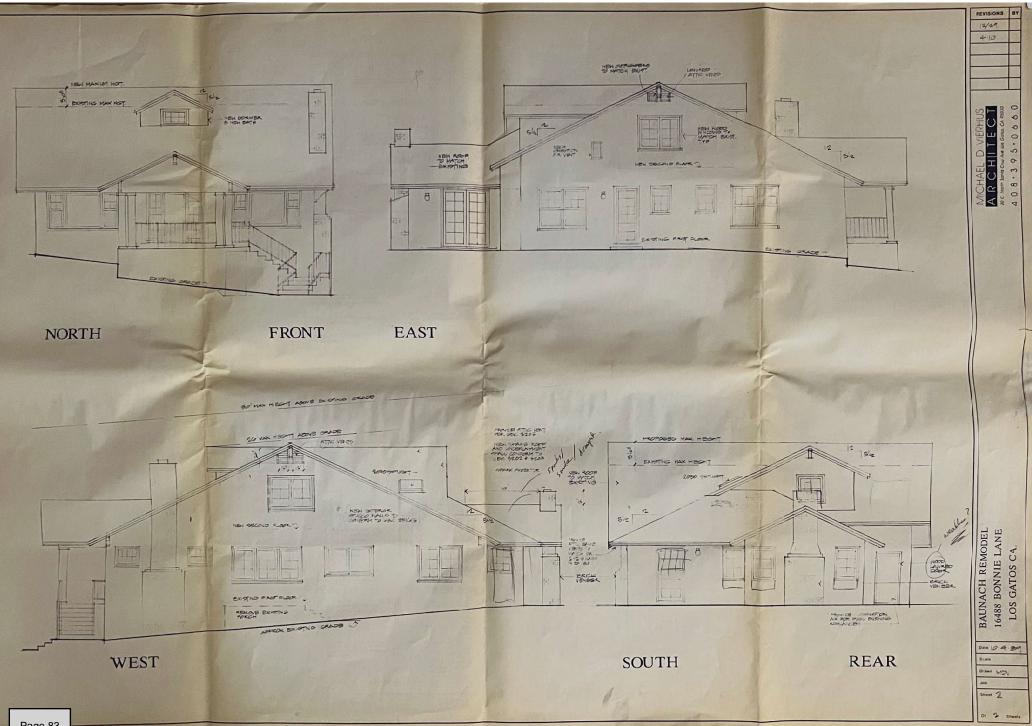

- 3. Requesting Approval to Remove a Presumptive Historic Property (Pre-1941) from the Historic Resources Inventory for Property Zoned R-1:12. Located at 48 Chestnut Avenue. APN 510-40-014. Exempt Pursuant to California Environmental Quality Act (CEQA) Guidelines, Section 15061 (b)(3). Request for Review PHST-24-005. Property Owner: Mohit and Aya Singh. Applicant: Jay Plett. Project Planner: Maria Chavarin.
- 4. Requesting Approval for Construction of a Second-Story Addition Exceeding 100 Square Feet and Exterior Alterations to an Existing Pre-1941 Single-Family Residence on Property Zoned R-1:8. Located at 16488 Bonnie Lane. APN 532-02-014. Minor Residential Development Application MR-24-007. Categorically Exempt Pursuant to the California Environmental Quality Act (CEQA) Guidelines, Section 15301: Existing Facilities. Property Owner: Mai of Tran 2020 Trust. Applicant: Vu-Ngan Tran. Project Planner: Maria Chavarin.