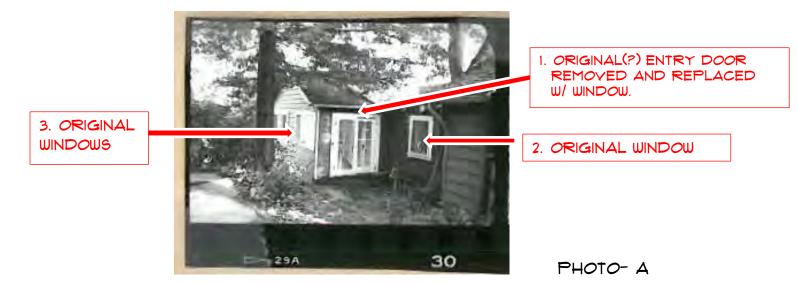

# REQUEST FOR REMOVAL FROM HISTORIC INVENTORY

PER THE SANBORN MAPS, THE HOME WAS NOT ORIGINALLY LOCATED WITHIN THE TOWN'S LIMITS.

ANNE BLOOMFIELD'S REPORT CONTAINS THE FOLLOWING PHOTO OF THE HOMES PAST APPEARANCE - PHOTO- A.

BLOOMFIELD NOTES THAT THE GARAGE WAS CONSTRUCTED IN THE 1950'S, WHICH WOULD HAVE CONSTITUTED A TECHNICAL DEMO OF THE ORIGINAL HOUSE OCCURRING AT THAT TIME. BLOOMFIELD ALSO NOTES THE HOUSE IS UNSEEN (FROM STREET).

PHOTOS B, C AND D SHOW THE HOMES CURRENT DESIGN.

PHOTO-B

PHOTO- C

PHOTO- D

THE ENTRY DOOR HAS BEEN MOVED AND IS NOT ORIGINAL.

THE FRENCH DOORS ON THE SOUTH FACING WALL HAVE BEEN REMOVED AND REPLACED WITH A WINDOW - THIS WAS DONE TO ADD A STAIR IN THAT LOCATION DOWN TO A NON-PERMITTED 'BOOTLEGGED' LOWER LEVEL ADDITION.

THE WINDOW ON THE WEST FACING WALL HAS BEEN REMOVED AND REPLACED WITH FRENCH DOORS AND SIDELIGHTS OF QUESTIONABLE QUALITY - I.E. SNAP-IN GRIDS, NON-SAFETY GLAZING.

PHOTO- E

THE SOUTH FACING WALL - CLOSEST TO THE STREET - AT ONE TIME HAD A GARAGE (PHOTO- E) WHICH HAS BEEN CONVERTED TO A NON-PERMITTED LIVING SPACE OF DUBIOUS CONSTRUCTION: