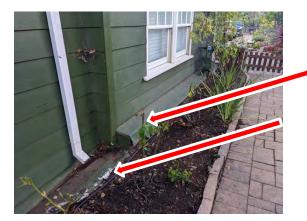

# SIDING AND BUILDING ENVELOPE

CONCRETE CURB SLAB BELOW CURB.

FLASHING ON GROUND THAT IS FAILING TO PREVENT WATER INTRUSION.

METAL

PHOTO- F

PHOTO- G

PHOTO-H

PHOTO-I

THE STRUCTURE'S SIDING IS IN POOR REPAIR. FACE NAILED WITH NO PUTTY, NON EXISTENT CORNER TRIM THAT HAS ALLOWED WATER TO INFILTRATE THE BUILIDING ENVELOPE, SIDING IRRESPONSIBLY REPAIRED IN SOME LOCATIONS WITHOUT WEAVING THE SIDING TOGETHER AND NO UNDERLAYMENT. MANY HOLES HAVE BEEN