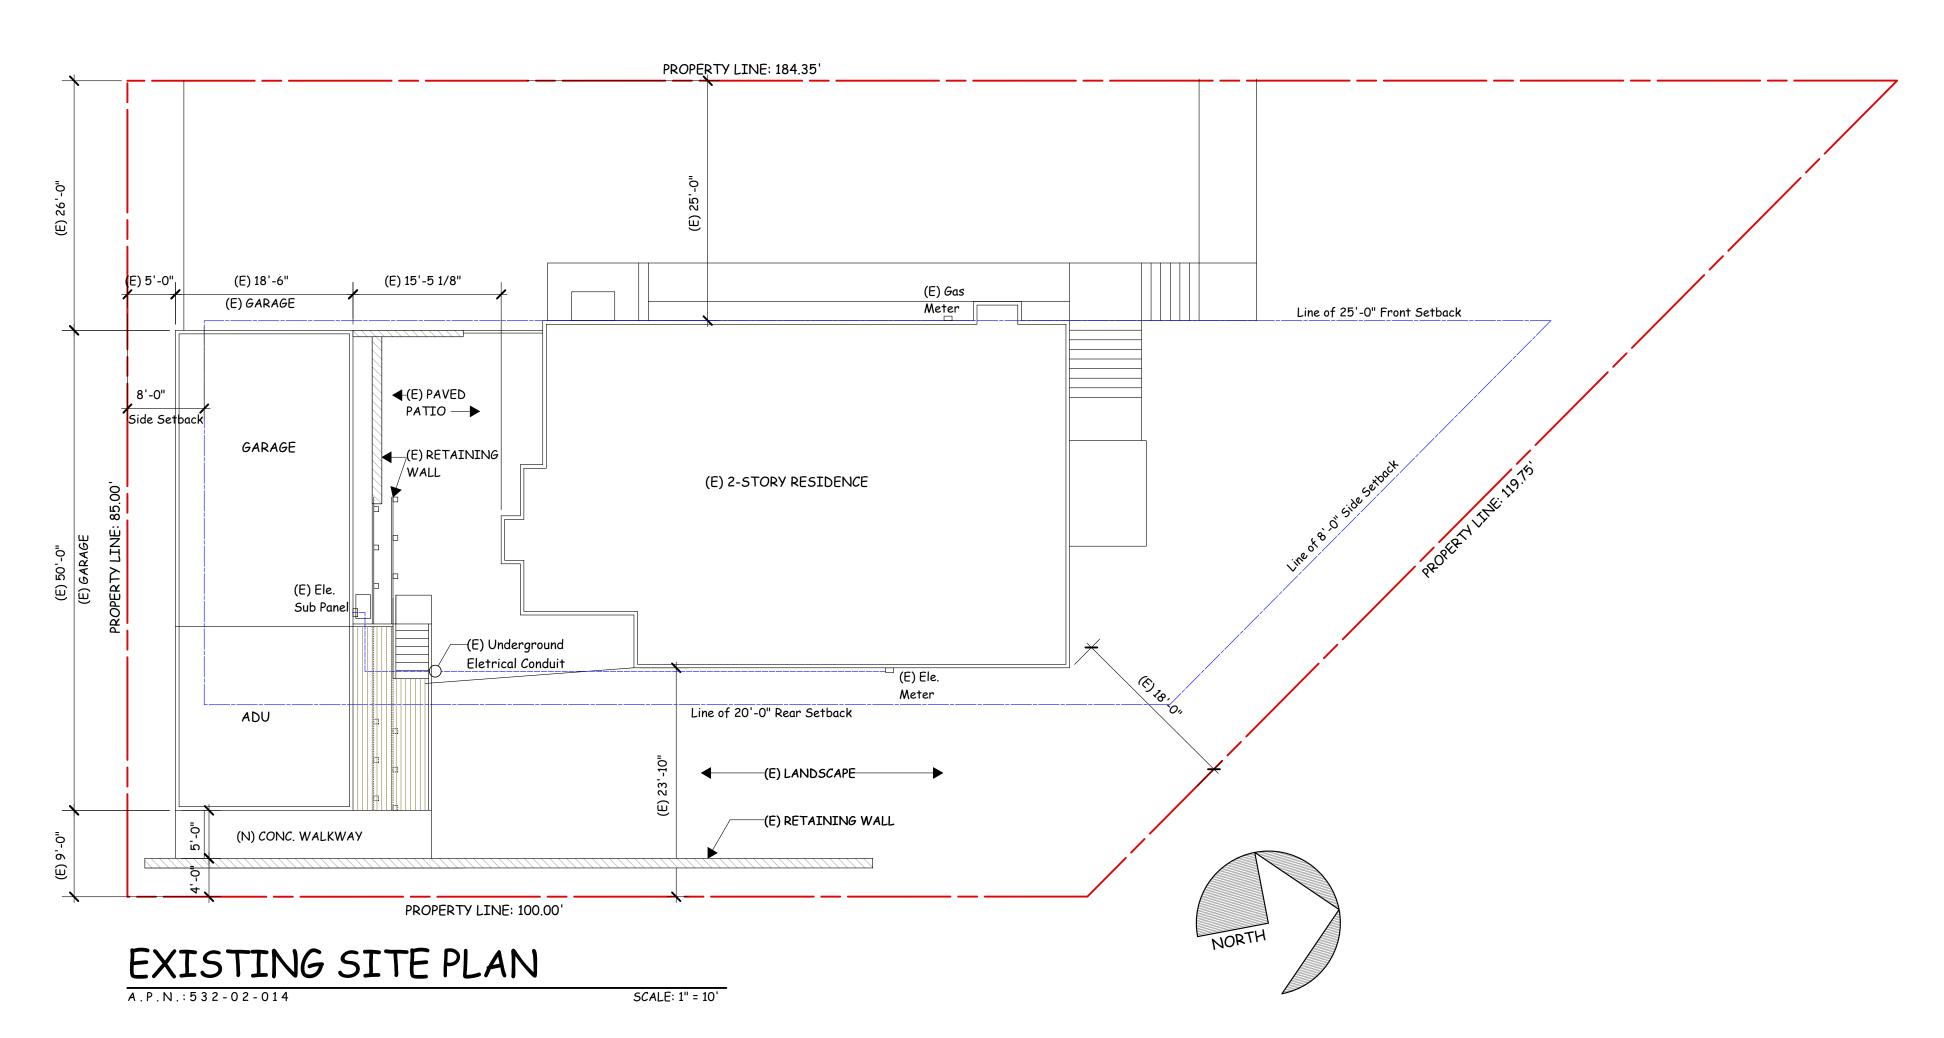

- 3. Requesting Approval to Remove a Presumptive Historic Property (Pre-1941) from the Historic Resources Inventory for Property Zoned R-1:12. Located at 48 Chestnut Avenue. APN 510-40-014. Exempt Pursuant to California Environmental Quality Act (CEQA) Guidelines, Section 15061 (b)(3). Request for Review PHST-24-005. Property Owner: Mohit and Aya Singh. Applicant: Jay Plett. Project Planner: Maria Chavarin.
- 4. Requesting Approval for Construction of a Second-Story Addition Exceeding 100 Square Feet and Exterior Alterations to an Existing Pre-1941 Single-Family Residence on Property Zoned R-1:8. Located at 16488 Bonnie Lane. APN 532-02-014. Minor Residential Development Application MR-24-007. Categorically Exempt Pursuant to the California Environmental Quality Act (CEQA) Guidelines, Section 15301: Existing Facilities. Property Owner: Mai of Tran 2020 Trust. Applicant: Vu-Ngan Tran. Project Planner: Maria Chavarin.