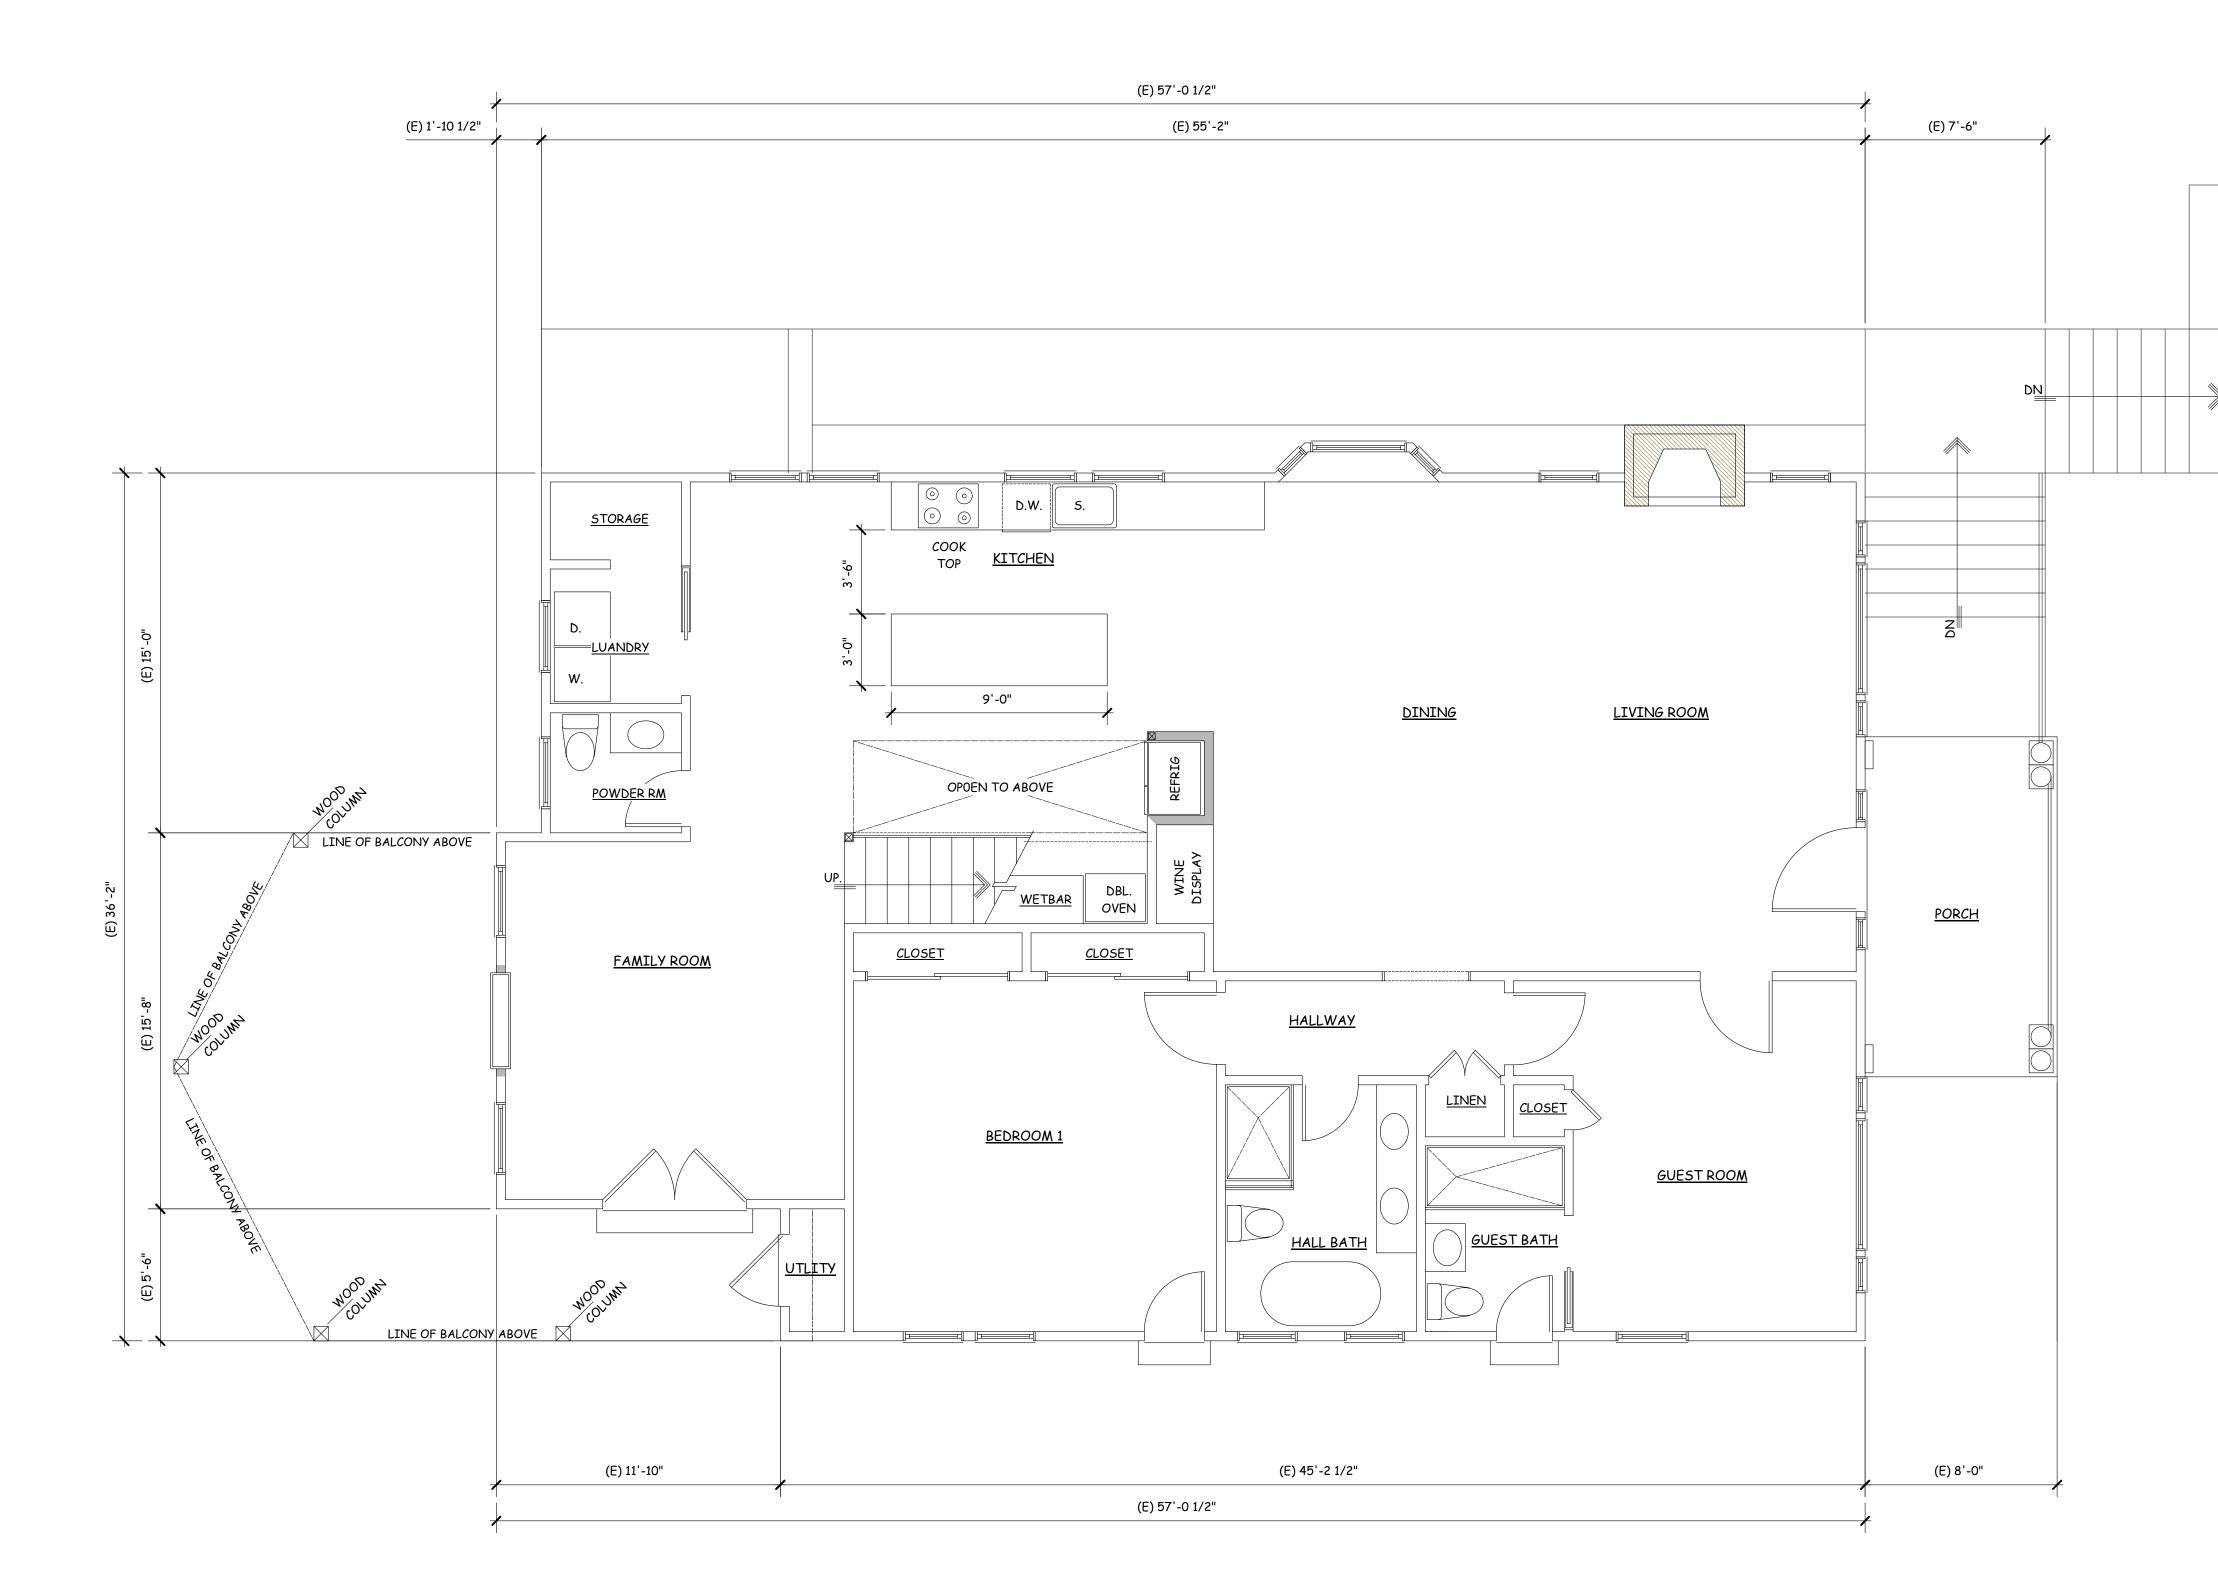

- 3. Requesting Approval to Remove a Presumptive Historic Property (Pre-1941) from the Historic Resources Inventory for Property Zoned R-1:12. Located at 48 Chestnut Avenue. APN 510-40-014. Exempt Pursuant to California Environmental Quality Act (CEQA) Guidelines, Section 15061 (b)(3). Request for Review PHST-24-005. Property Owner: Mohit and Aya Singh. Applicant: Jay Plett. Project Planner: Maria Chavarin.
- 4. Requesting Approval for Construction of a Second-Story Addition Exceeding 100 Square Feet and Exterior Alterations to an Existing Pre-1941 Single-Family Residence on Property Zoned R-1:8. Located at 16488 Bonnie Lane. APN 532-02-014. Minor Residential Development Application MR-24-007. Categorically Exempt Pursuant to the California Environmental Quality Act (CEQA) Guidelines, Section 15301: Existing Facilities. Property Owner: Mai of Tran 2020 Trust. Applicant: Vu-Ngan Tran. Project Planner: Maria Chavarin.