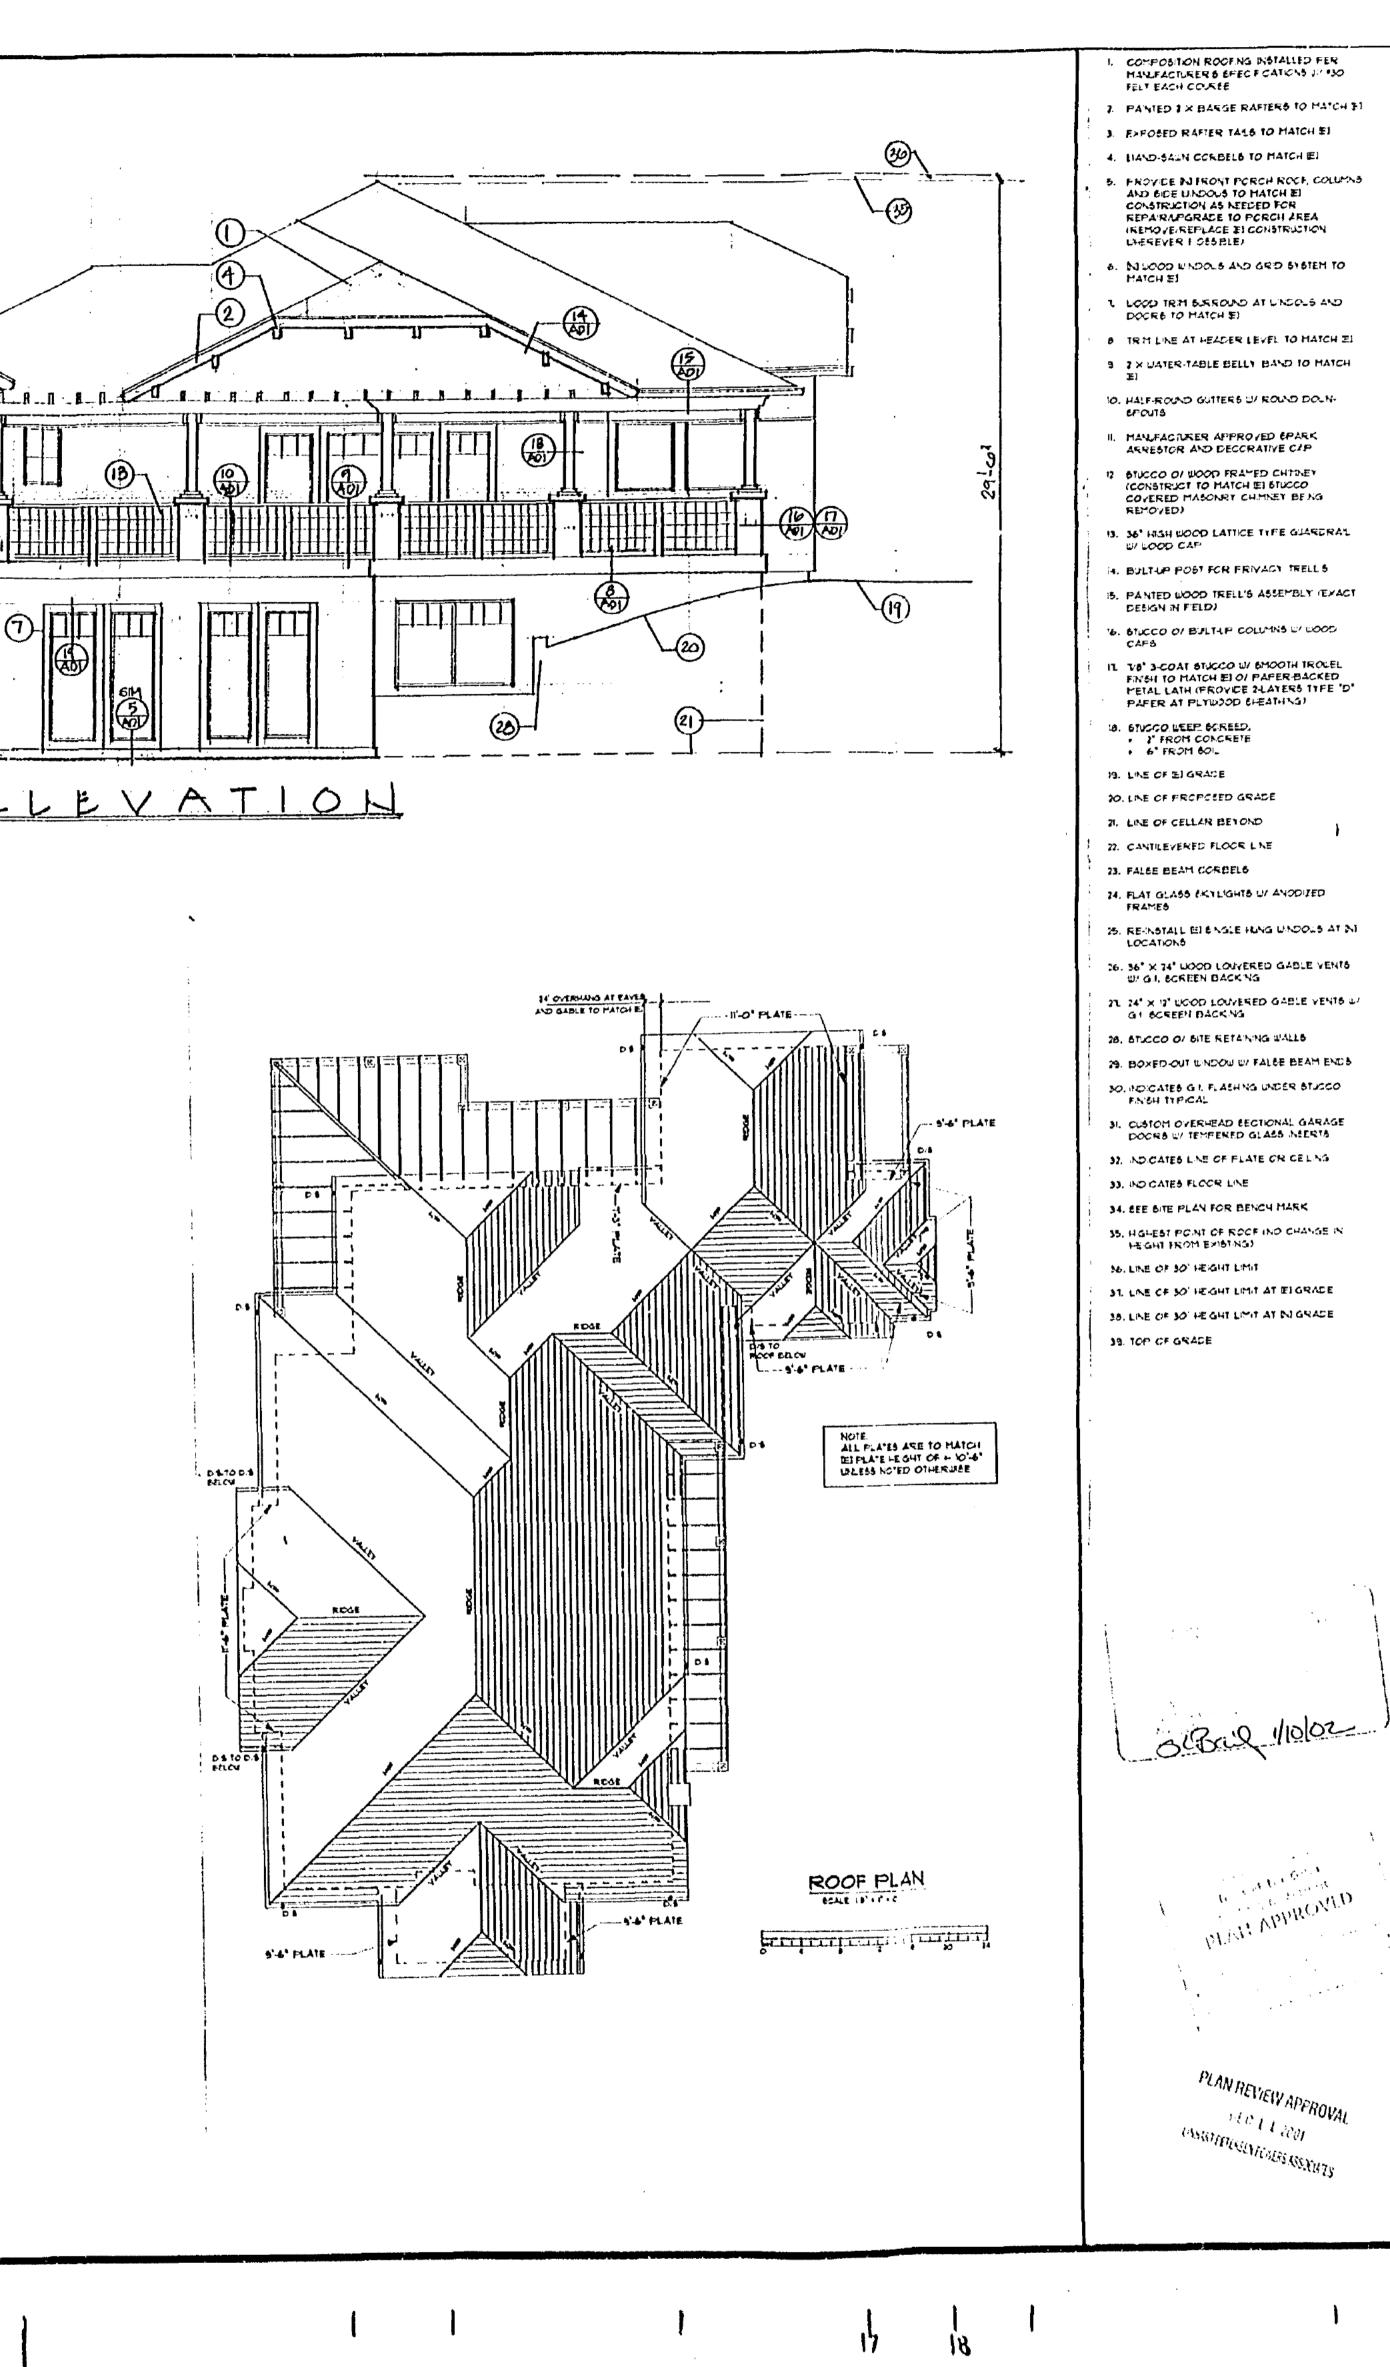

- 5. Requesting Approval for Construction of Exterior Alterations (Window Replacement) on a Presumptive Historic Residence (Pre-1941) on Property Zoned R-1:8. Located at 15385 National Avenue. APN 510-20-067. Request for Review PHST-24-008. Exempt Pursuant to CEQA Section 15061 (b)(3) Existing Facilities. Property Owners: Hossein Shenasa and Mojgan Moghaddam. Applicant: Hossein Shenasa. Project Planner: Sean Mullin.
- 6. Requesting Approval for Construction of Exterior Alterations (Window and Door Replacement) on a Presumptive Historic Residence (Pre-1941) on Property Zoned R-1:12.
   Located at 66 Ellenwood Avenue. APN 510-20-067. Request for Review PHST-24-007. Exempt Pursuant to CEQA Section 15061 (b)(3) Existing Facilities. Property Owners: John and Susan Pinkel. Applicant: Steven W. Plyler, DeMattei Construction. Project Planner: Sean Mullin.