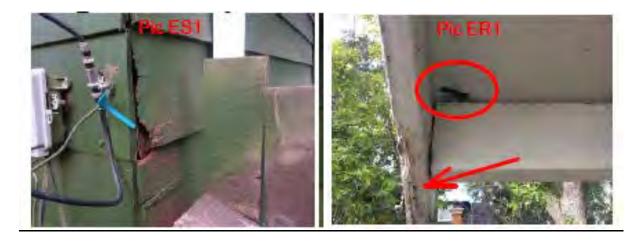

#### WALLS AND ROOF

The shear walls is not up to code, not enough to have proper lateral load transfer, siding have been cut and attached back on the side of the house, not up to code, which causing major leakage and failing. Back side toward about mid wall area, which has no signs, that these patched siding are in accordance with codes as shown in photo 7. Roof and wall is not properly framed. Majority of the roof eaves are not up to code, which also contribute to water damage to the house, east, west and south side as shown on in the photos below, Roofs support frame is not to code, lack beams in between, which cause roof deform. The walls have been taken lots infiltration, causing major rotten and mold to the structure. More than fifty percent of roof framing and walls need to be reinforced or replaced. The load distribution on those timbers or foundation could cause incorrect load transfer due to uneven quality of the material, which could be a safety hazard.

The house is lack of thermal and moisture protection, is also unsafe to have a standard living. The floors, walls and attic have no insulation. The siding has many open penetrations. There is no corner trim or flashing allowing water intrusion into the building resulting in mildew, rot and unhealthy air quality. The holes also contribute to rodent infestation and those apparently have been screened over. See photos 6, 7, 8 and 9.

<image>

Photo 7

Photo 8

Photo 9

Roof and wall is not properly framed. More than fifty percent of roof framing and the walls need to be replaced. The load distribution on those beams or foundation could cause incorrect load transfer due to uneven quality of the material, which could be a safety hazard.