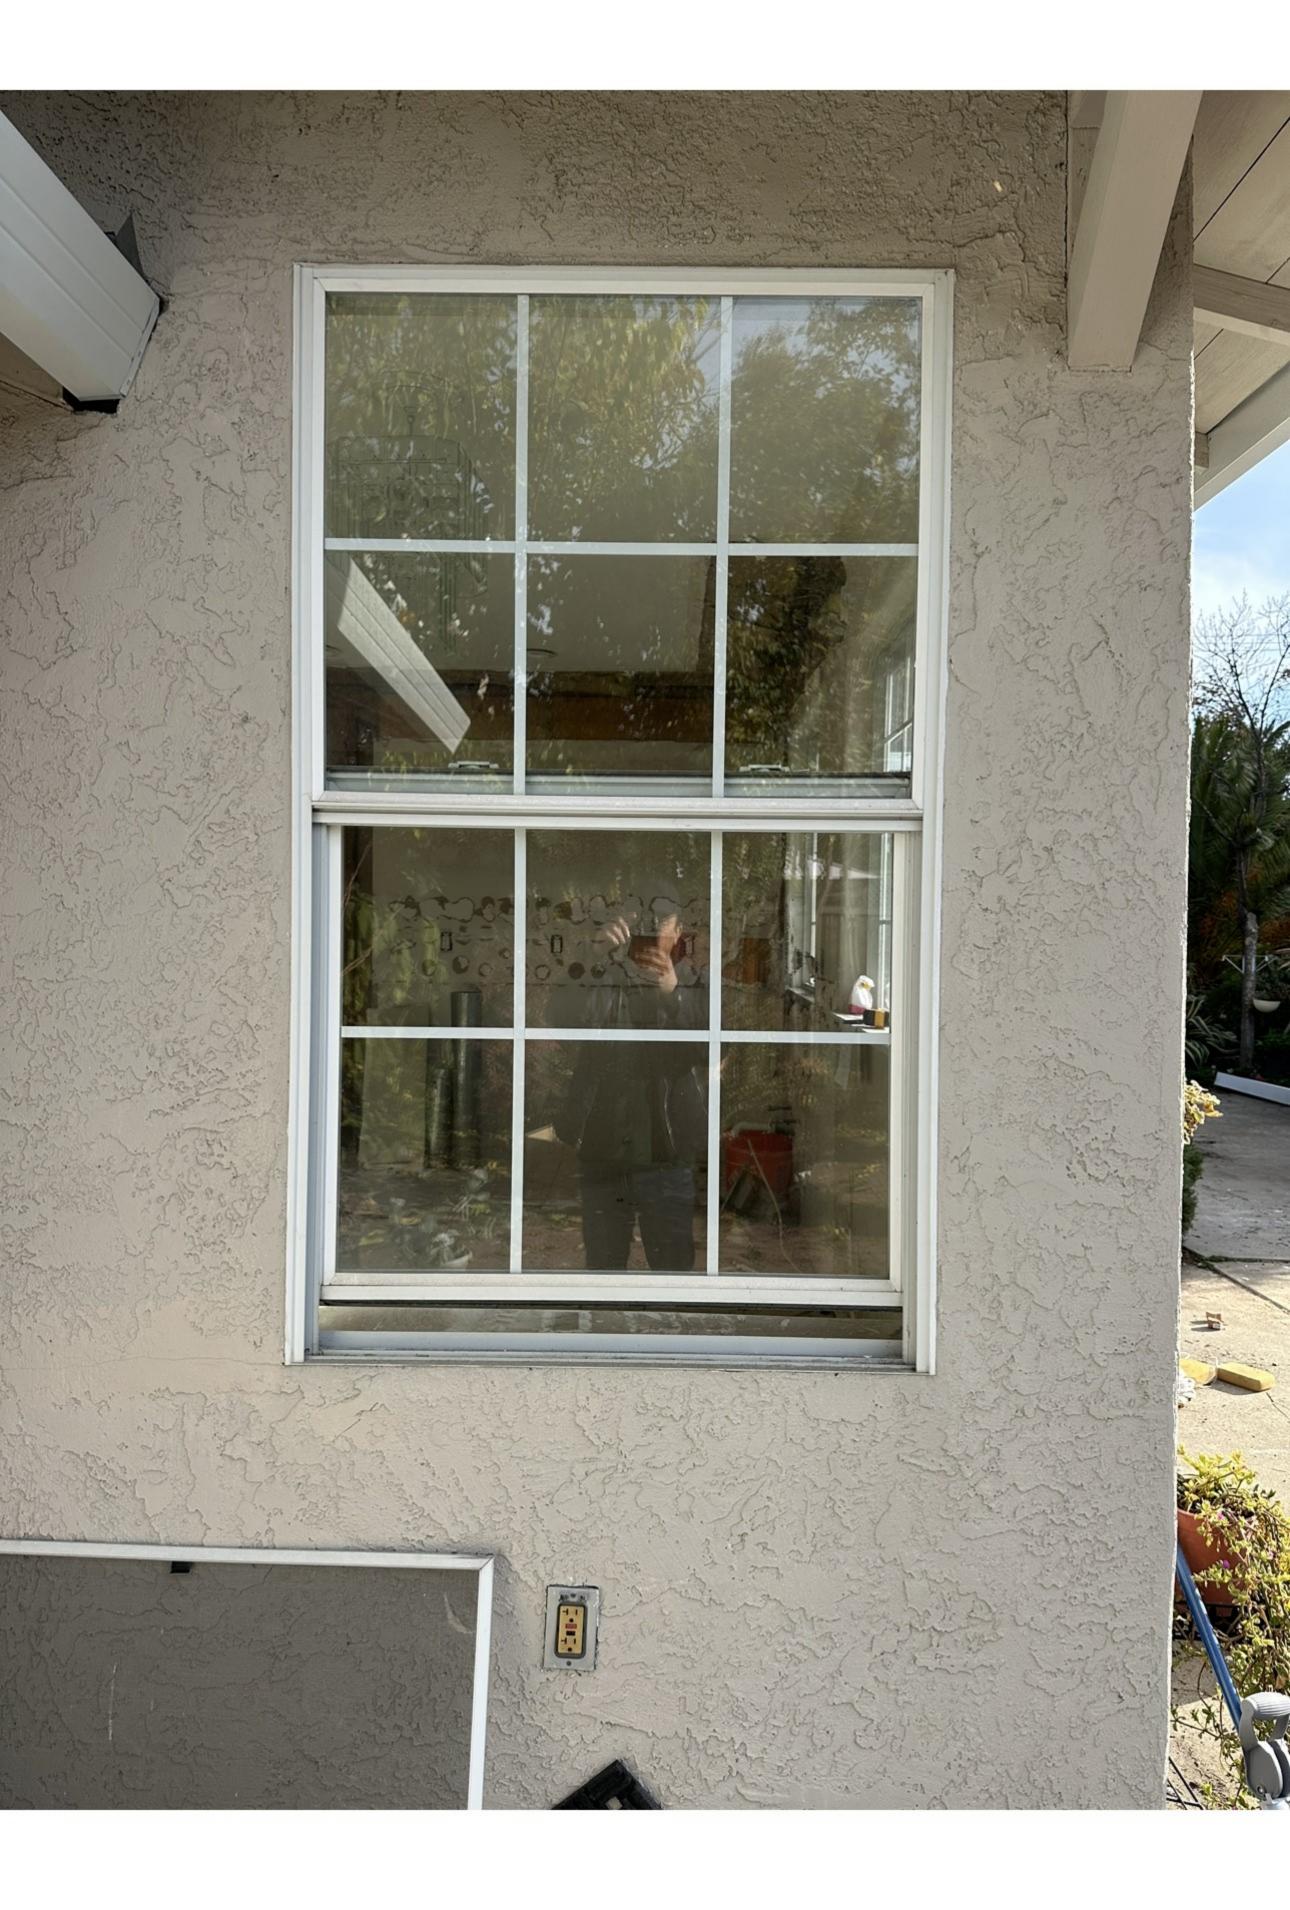

- 5. Requesting Approval for Construction of Exterior Alterations (Window Replacement) on a Presumptive Historic Residence (Pre-1941) on Property Zoned R-1:8. Located at 15385 National Avenue. APN 510-20-067. Request for Review PHST-24-008. Exempt Pursuant to CEQA Section 15061 (b)(3) Existing Facilities. Property Owners: Hossein Shenasa and Mojgan Moghaddam. Applicant: Hossein Shenasa. Project Planner: Sean Mullin.
- 6. Requesting Approval for Construction of Exterior Alterations (Window and Door Replacement) on a Presumptive Historic Residence (Pre-1941) on Property Zoned R-1:12.
   Located at 66 Ellenwood Avenue. APN 510-20-067. Request for Review PHST-24-007. Exempt Pursuant to CEQA Section 15061 (b)(3) Existing Facilities. Property Owners: John and Susan Pinkel. Applicant: Steven W. Plyler, DeMattei Construction. Project Planner: Sean Mullin.