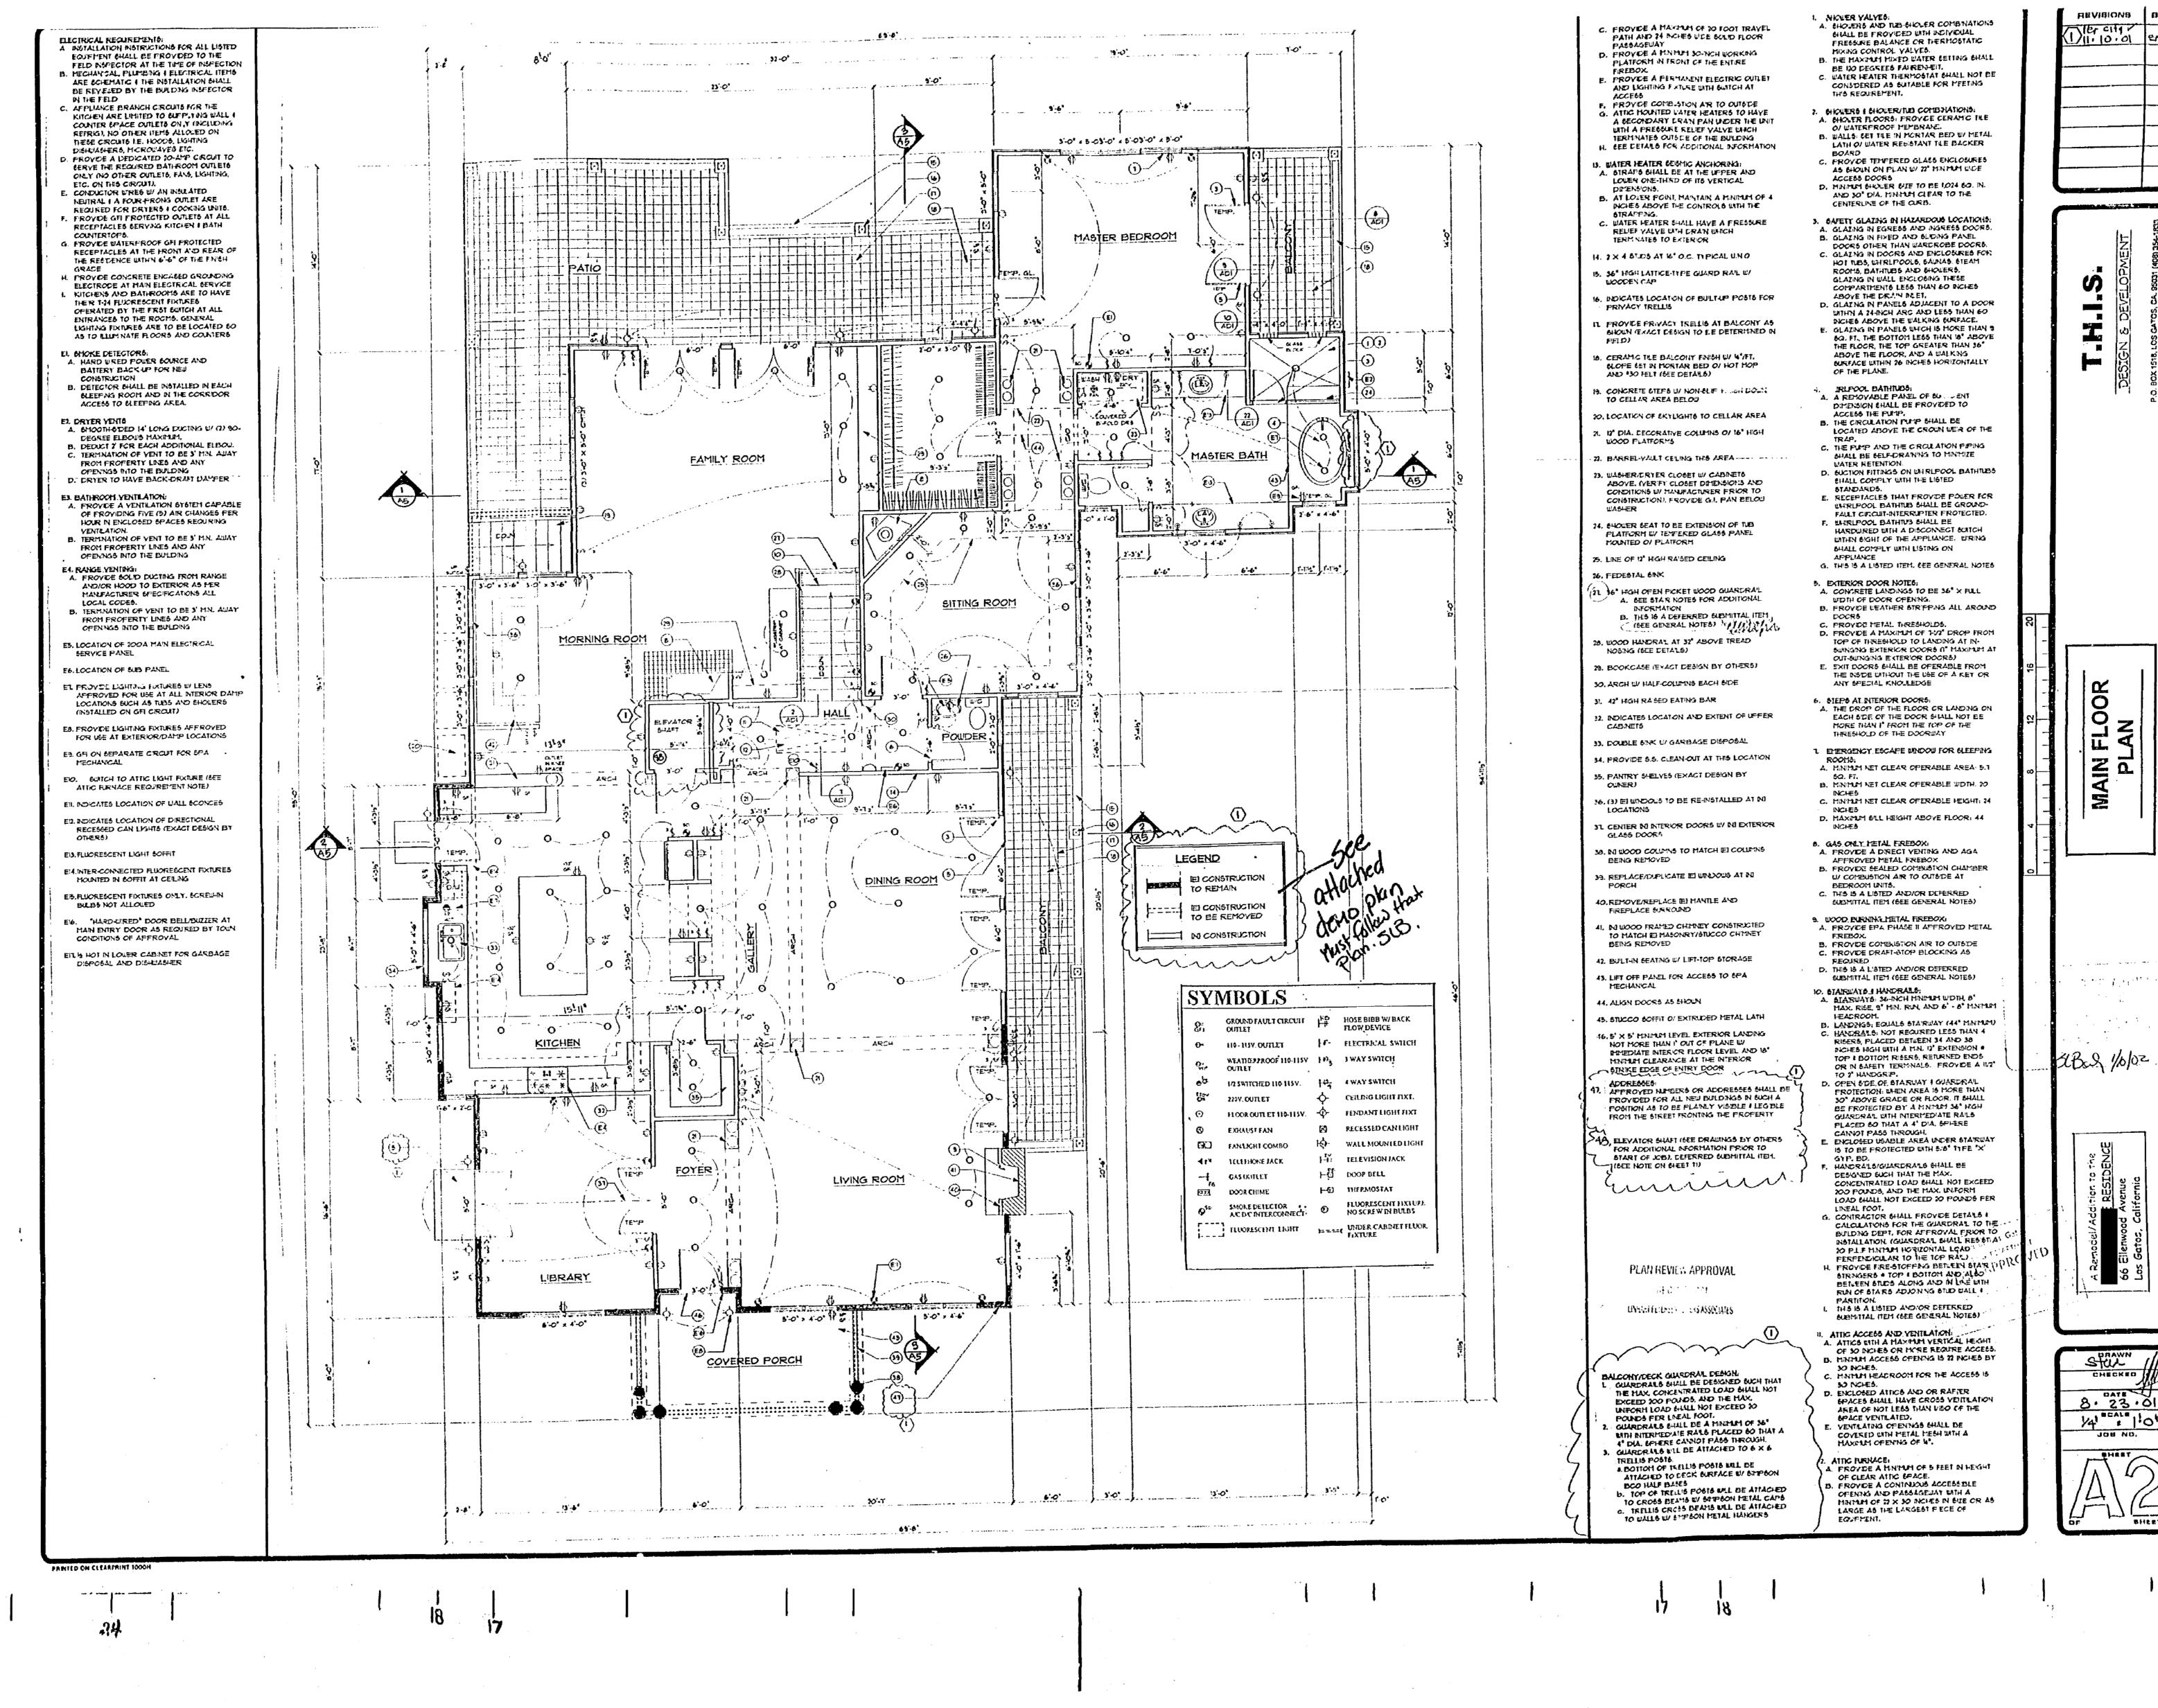

- 5. Requesting Approval for Construction of Exterior Alterations (Window Replacement) on a Presumptive Historic Residence (Pre-1941) on Property Zoned R-1:8. Located at 15385 National Avenue. APN 510-20-067. Request for Review PHST-24-008. Exempt Pursuant to CEQA Section 15061 (b)(3) Existing Facilities. Property Owners: Hossein Shenasa and Mojgan Moghaddam. Applicant: Hossein Shenasa. Project Planner: Sean Mullin.
- 6. Requesting Approval for Construction of Exterior Alterations (Window and Door Replacement) on a Presumptive Historic Residence (Pre-1941) on Property Zoned R-1:12.
   Located at 66 Ellenwood Avenue. APN 510-20-067. Request for Review PHST-24-007. Exempt Pursuant to CEQA Section 15061 (b)(3) Existing Facilities. Property Owners: John and Susan Pinkel. Applicant: Steven W. Plyler, DeMattei Construction. Project Planner: Sean Mullin.