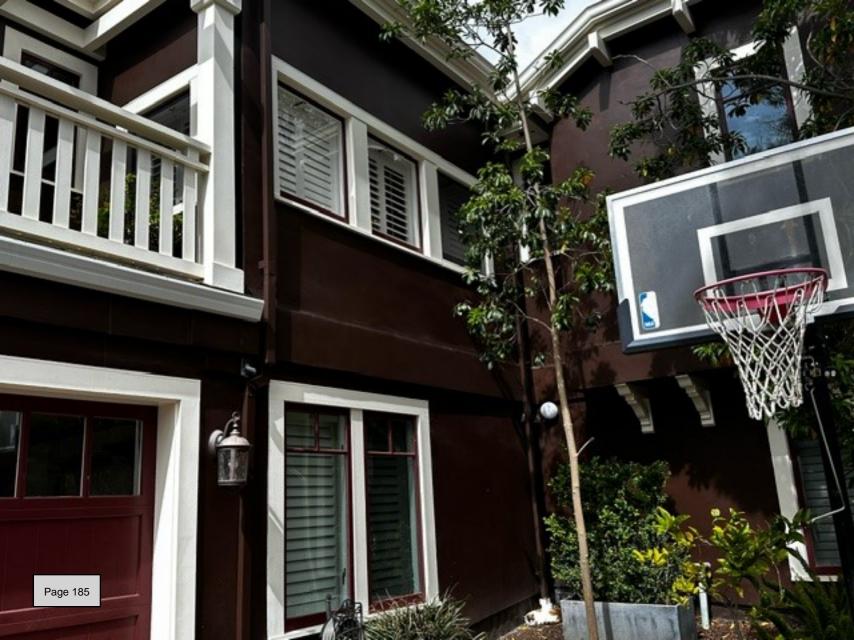

- 5. Requesting Approval for Construction of Exterior Alterations (Window Replacement) on a Presumptive Historic Residence (Pre-1941) on Property Zoned R-1:8. Located at 15385 National Avenue. APN 510-20-067. Request for Review PHST-24-008. Exempt Pursuant to CEQA Section 15061 (b)(3) Existing Facilities. Property Owners: Hossein Shenasa and Mojgan Moghaddam. Applicant: Hossein Shenasa. Project Planner: Sean Mullin.
- 6. Requesting Approval for Construction of Exterior Alterations (Window and Door Replacement) on a Presumptive Historic Residence (Pre-1941) on Property Zoned R-1:12.
   Located at 66 Ellenwood Avenue. APN 510-20-067. Request for Review PHST-24-007. Exempt Pursuant to CEQA Section 15061 (b)(3) Existing Facilities. Property Owners: John and Susan Pinkel. Applicant: Steven W. Plyler, DeMattei Construction. Project Planner: Sean Mullin.