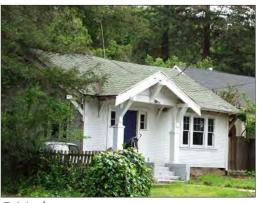

# **PUBLIC HEARINGS**

3. <u>18 Oak Hill Way</u> Request for Review PHST-23-020.

Consider a Request to Remove a Pre-1941 Property from the Historic Resources Inventory for Property Zoned R-1D. APN 529-34-052. Exempt Pursuant to CEQA Section 15061(b)(3). Property Owner/Applicant: Vanessa Young Project Planner: Ryan Safty

Vanessa Young, Owner

- The unit is not visible from Villa Avenue or Oak Hill Way. The reason we are here with new information is the property and documents were misfiled in the Santa Clara County archive. The house is more likely built in 1950 per the County. According to the records, the windows on the Villa Avenue side were replaced in 1960. There have been two renovations. It is not in a historic district.
- The elevation facing Villa Avenue was originally considered the front but is currently being used as the back.
- The porch was enclosed to create a mudroom and a large deck was added. The space is 780 square feet.

Closed Public Comment.

Committee members discussed the matter.

- With the new information, now feel inclined to taking it off the Historic Inventory since there isn't clear records saying it is historic.
- It is not clear that the structure was built pre-1941. The best estimate is that it was built in 1950.
- The structure has features that are distinctive of a cottage style.
- Still of the opinion to keep it on the Historic Inventory. They can add and remodel while keeping the character.

| MOTION: | Motion by Chair Cheskin to recommend removal from the Historic Inventory. Seconded by Commissioner Mayer. |
|---------|-----------------------------------------------------------------------------------------------------------|
| VOTE:   | Motion passed 3-2, Committee Member Quintana and Vice Chair<br>Burnett voted no.                          |
|         |                                                                                                           |