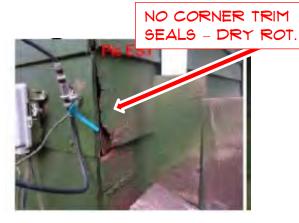

THE STRUCTURE'S SIDING IS IN POOR REPAIR. FACE NAILED WITH NO PUTTY, NON EXISTENT CORNER TRIM THAT HAS ALLOWED WATER TO INFILTRATE THE BUILIDING ENVELOPE, SIDING IRRESPONSIBLY REPAIRED IN SOME LOCATIONS WITHOUT WEAVING THE SIDING TOGETHER AND NO UNDERLAYMENT. MANY HOLES HAVE BEEN

The house is lack of thermal and moisture protection, is also unsafe to have a standard living. The floors, walls and attic have no insulation. The siding has many open penetrations. There is no corner trim or flashing allowing water intrusion into the building resulting in mildew, rot and unhealthy air quality. The holes also contribute to rodent infestation and those apparently have been screened over. See photos 6, 7, 8 and 9.