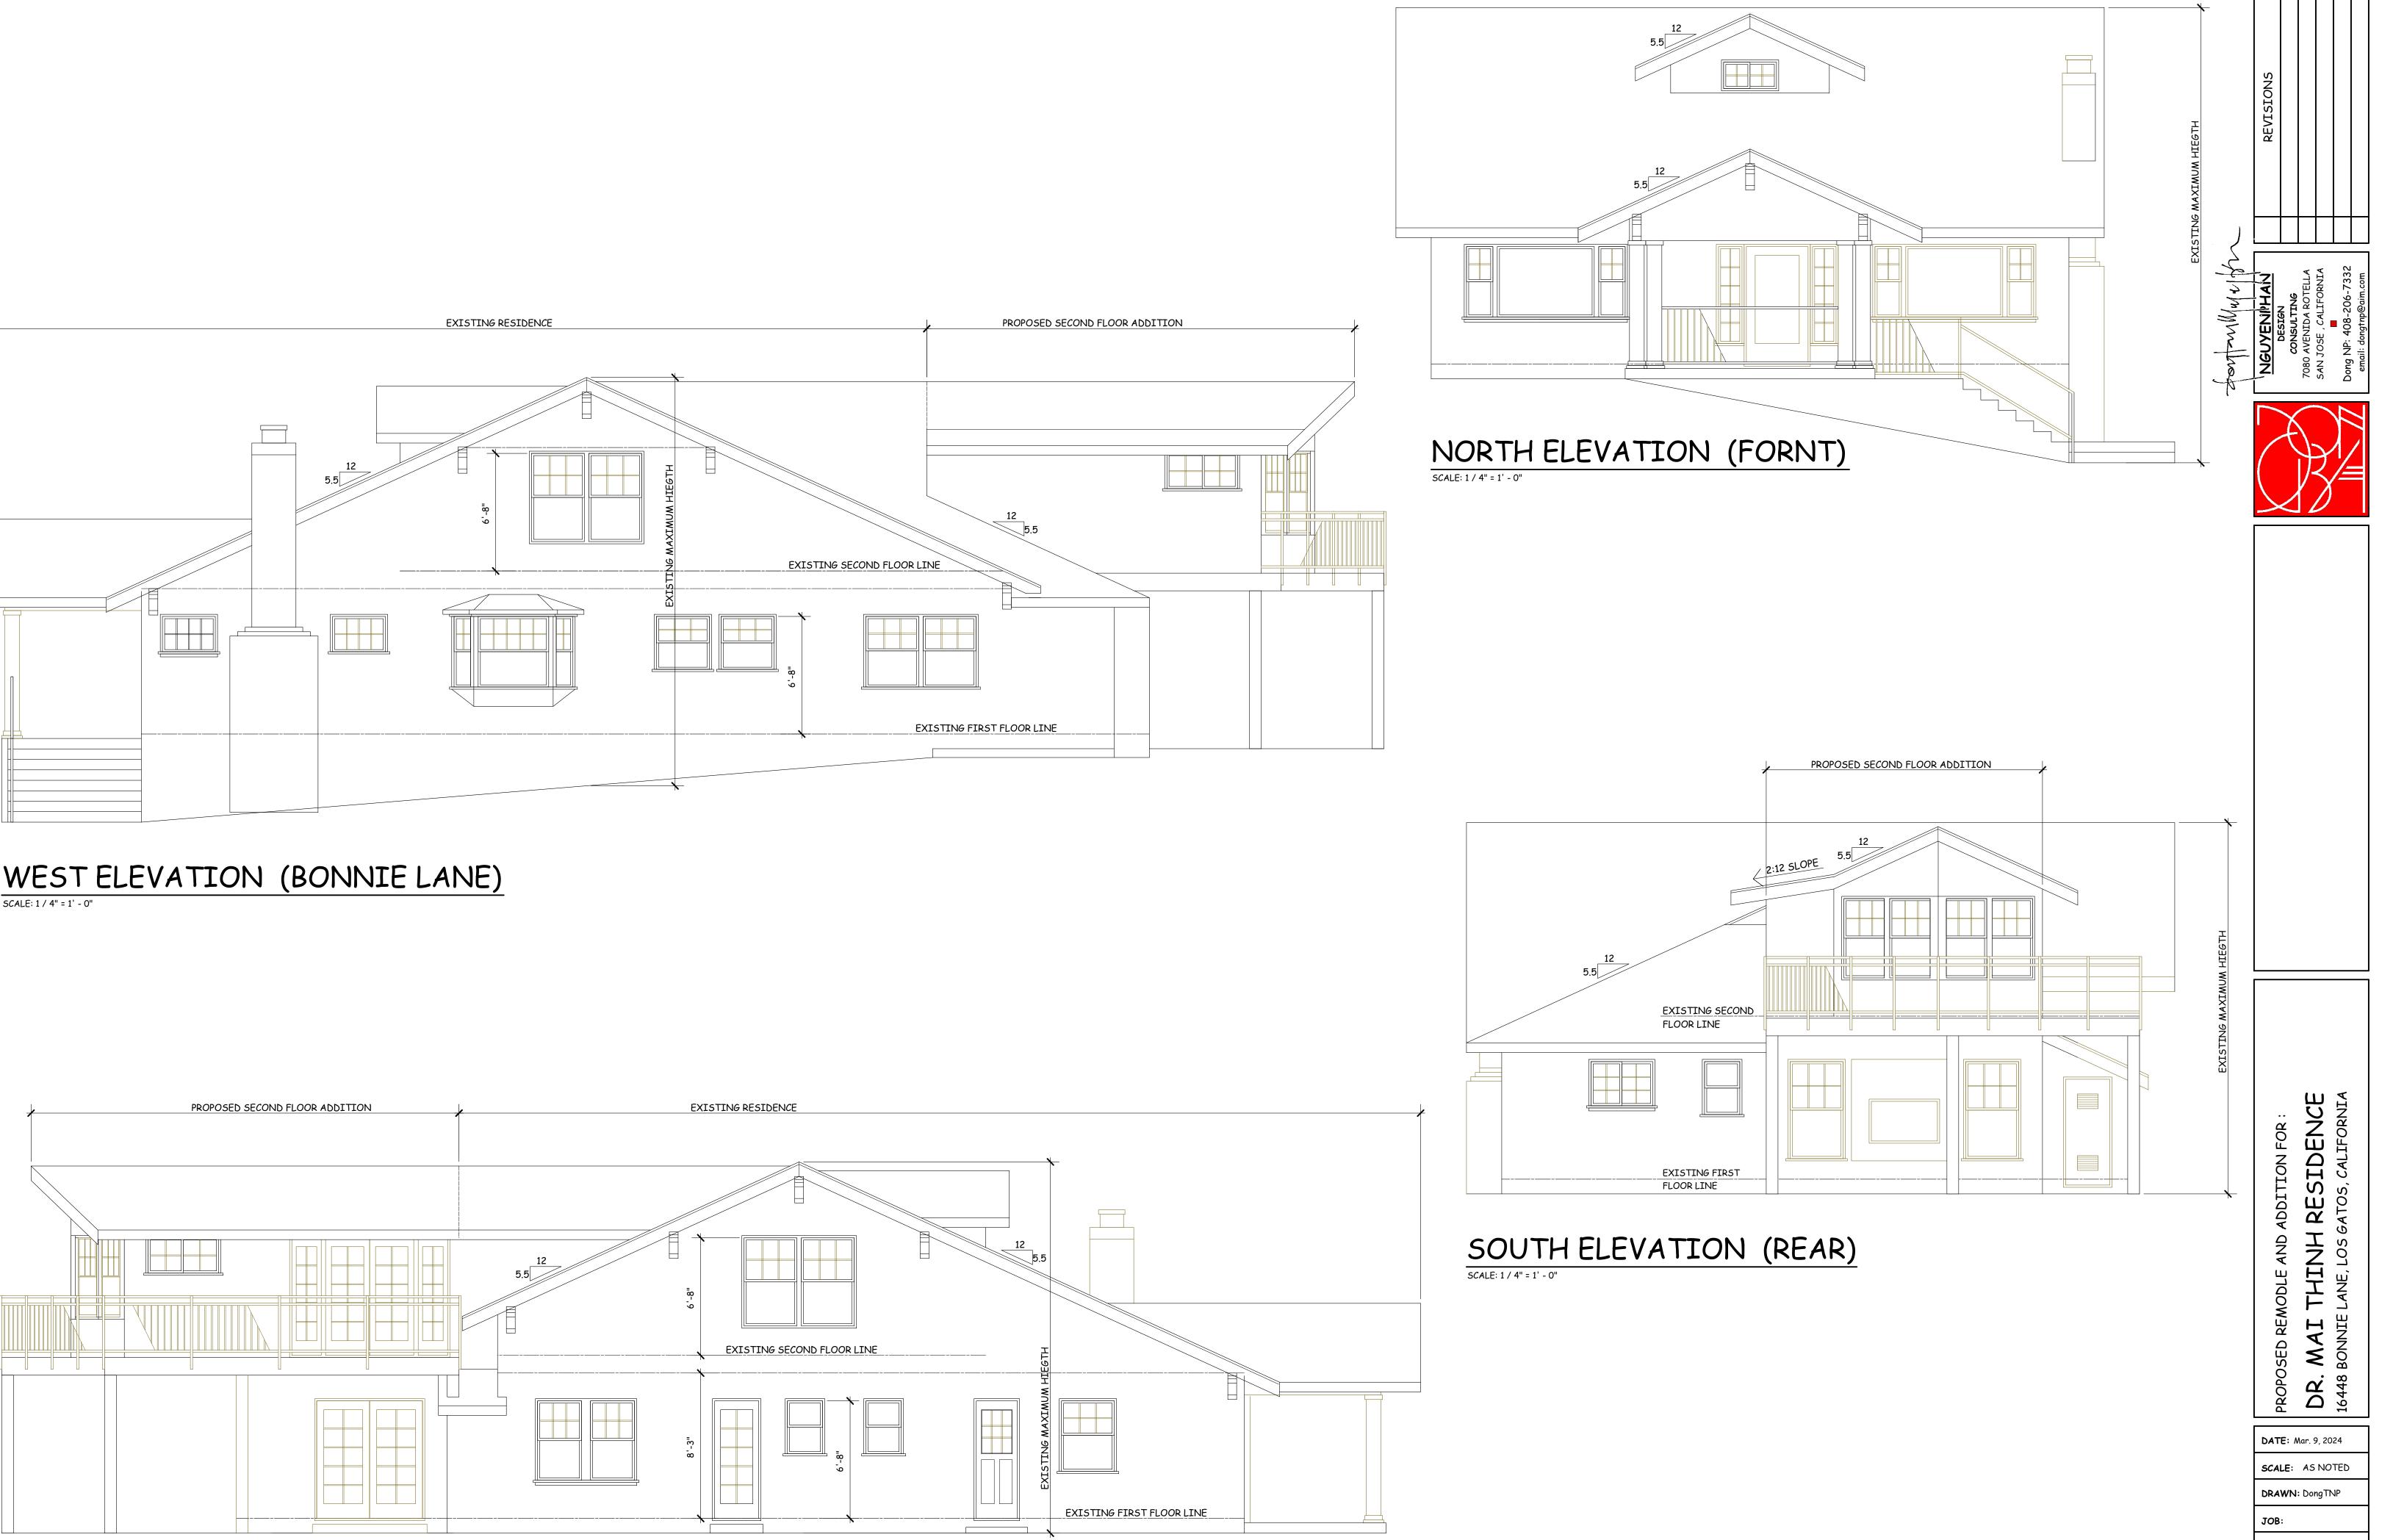

- 3. Requesting Approval to Remove a Presumptive Historic Property (Pre-1941) from the Historic Resources Inventory for Property Zoned R-1:12. Located at 48 Chestnut Avenue. APN 510-40-014. Exempt Pursuant to California Environmental Quality Act (CEQA) Guidelines, Section 15061 (b)(3). Request for Review PHST-24-005. Property Owner: Mohit and Aya Singh. Applicant: Jay Plett. Project Planner: Maria Chavarin.
- 4. Requesting Approval for Construction of a Second-Story Addition Exceeding 100 Square Feet and Exterior Alterations to an Existing Pre-1941 Single-Family Residence on Property Zoned R-1:8. Located at 16488 Bonnie Lane. APN 532-02-014. Minor Residential Development Application MR-24-007. Categorically Exempt Pursuant to the California Environmental Quality Act (CEQA) Guidelines, Section 15301: Existing Facilities. Property Owner: Mai of Tran 2020 Trust. Applicant: Vu-Ngan Tran. Project Planner: Maria Chavarin.