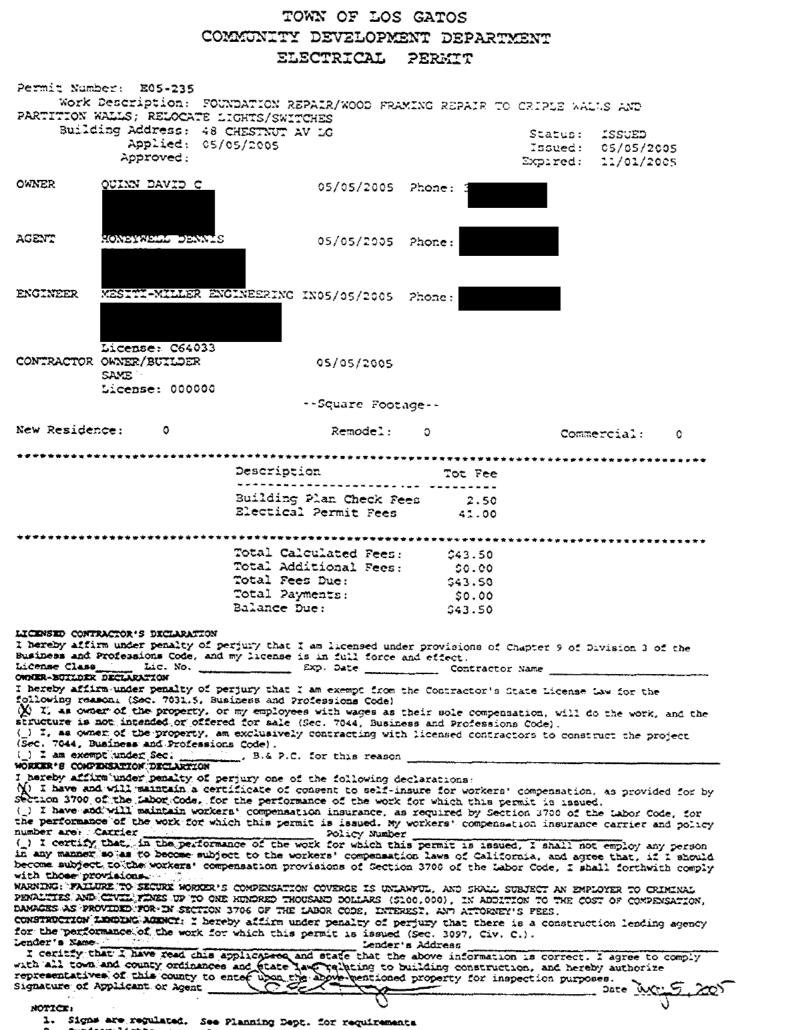

#### **DISCUSSION** (continued):

The applicant has provided the results of historic research (Attachment 3).

A review of Town records yielded the Building Permit records for 2000 (reroof permit), 2005 (kitchen remodel), and 2005 (foundation and wood framing repair) (Attachment 4).

The existing residence is a single-story gable-ended structure with a composition shingle roof and horizontal wood siding. The residence includes a mix of wood French doors with grids; double hung windows with grids or partial grids; and wood trim. In May 2005, a Building Permit was issued for foundation repair and framing repairs to cripple walls and partition walls. No building plans are available, so the extent of the repairs is unknown. It is unclear if the existing siding was repaired through the Building Permit issued in 2005.