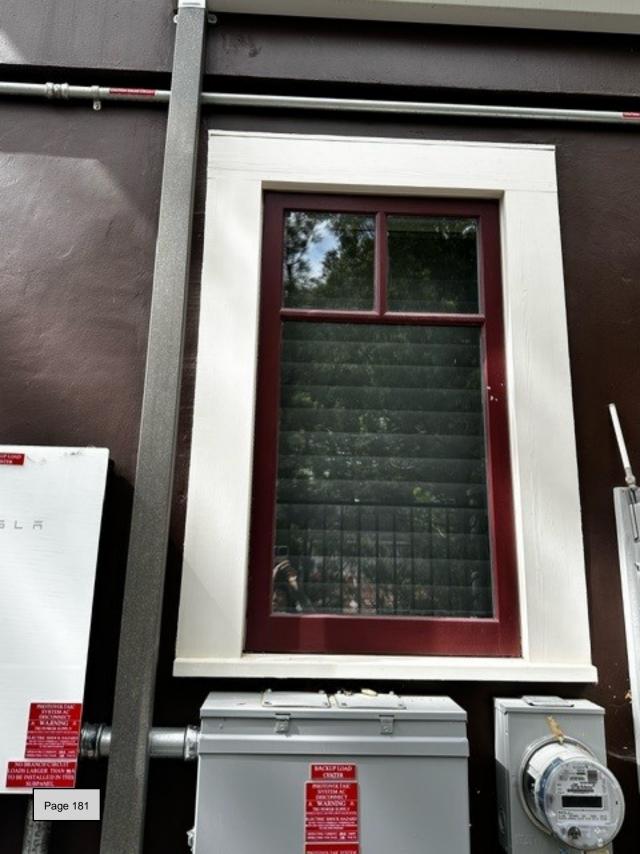

- 5. Requesting Approval for Construction of Exterior Alterations (Window Replacement) on a Presumptive Historic Residence (Pre-1941) on Property Zoned R-1:8. Located at 15385 National Avenue. APN 510-20-067. Request for Review PHST-24-008. Exempt Pursuant to CEQA Section 15061 (b)(3) Existing Facilities. Property Owners: Hossein Shenasa and Mojgan Moghaddam. Applicant: Hossein Shenasa. Project Planner: Sean Mullin.
- 6. Requesting Approval for Construction of Exterior Alterations (Window and Door Replacement) on a Presumptive Historic Residence (Pre-1941) on Property Zoned R-1:12.
   Located at 66 Ellenwood Avenue. APN 510-20-067. Request for Review PHST-24-007. Exempt Pursuant to CEQA Section 15061 (b)(3) Existing Facilities. Property Owners: John and Susan Pinkel. Applicant: Steven W. Plyler, DeMattei Construction. Project Planner: Sean Mullin.