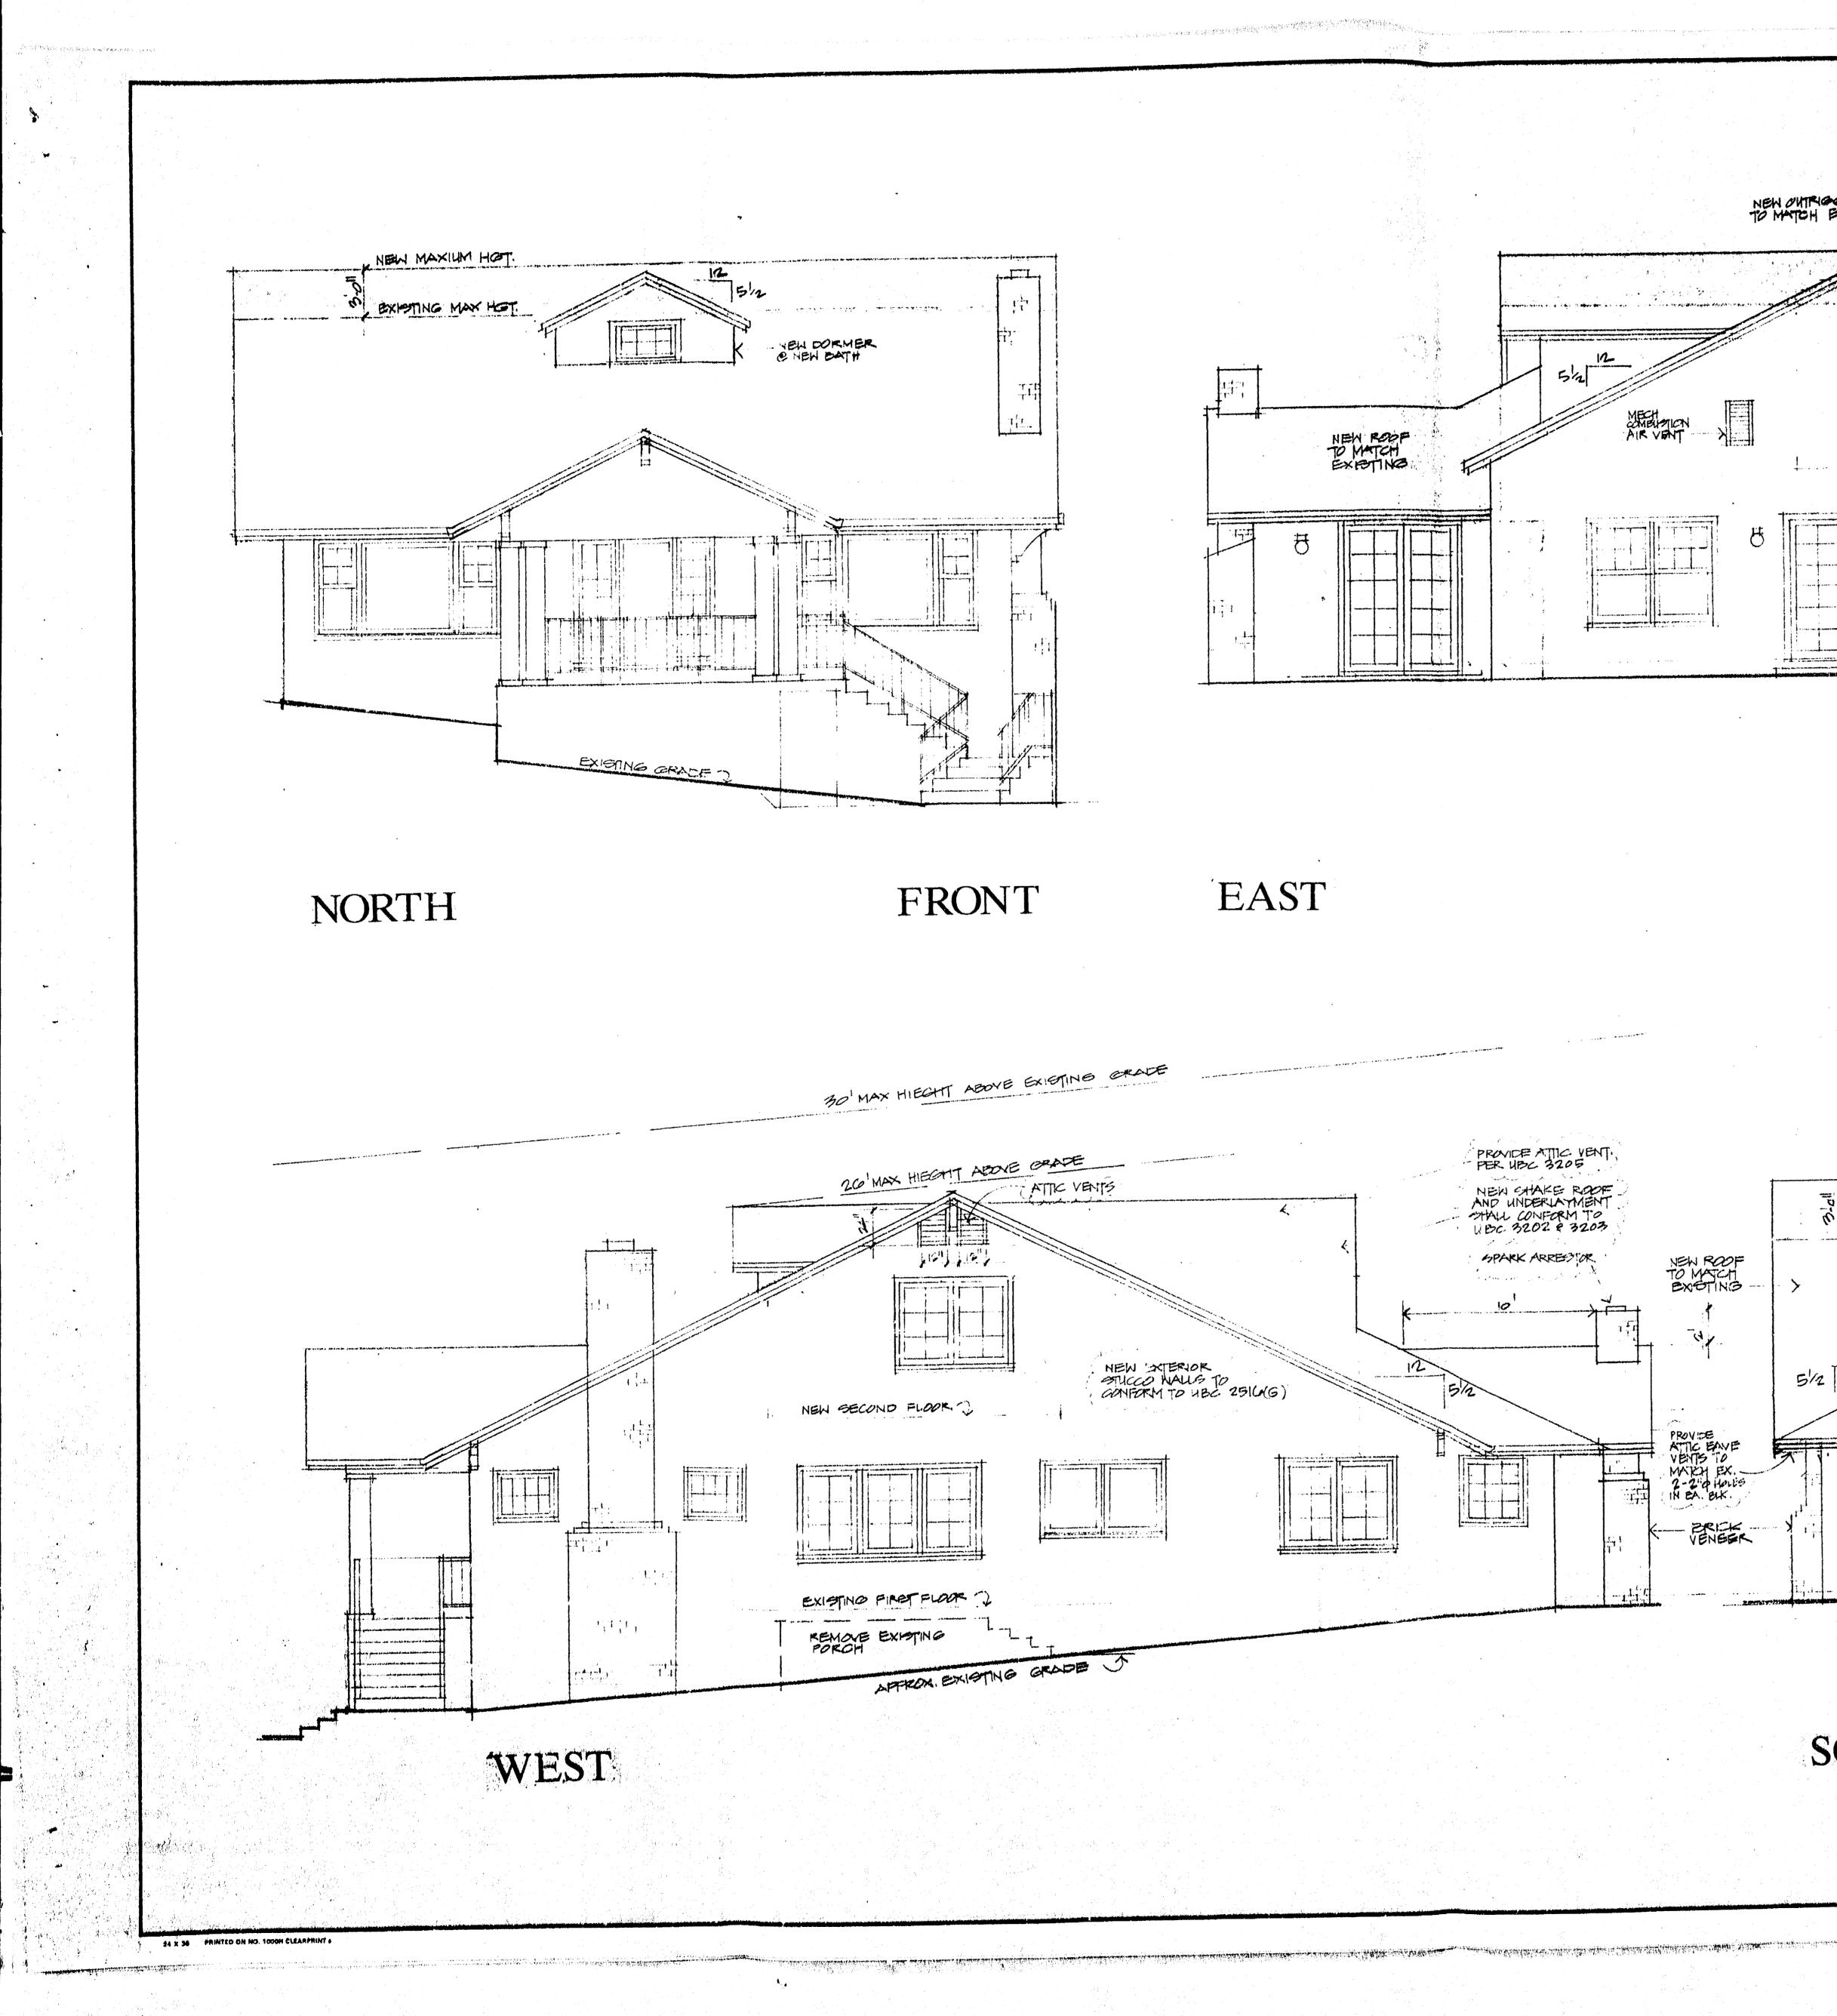

- 3. Requesting Approval to Remove a Presumptive Historic Property (Pre-1941) from the Historic Resources Inventory for Property Zoned R-1:12. Located at 48 Chestnut Avenue. APN 510-40-014. Exempt Pursuant to California Environmental Quality Act (CEQA) Guidelines, Section 15061 (b)(3). Request for Review PHST-24-005. Property Owner: Mohit and Aya Singh. Applicant: Jay Plett. Project Planner: Maria Chavarin.
- 4. Requesting Approval for Construction of a Second-Story Addition Exceeding 100 Square Feet and Exterior Alterations to an Existing Pre-1941 Single-Family Residence on Property Zoned R-1:8. Located at 16488 Bonnie Lane. APN 532-02-014. Minor Residential Development Application MR-24-007. Categorically Exempt Pursuant to the California Environmental Quality Act (CEQA) Guidelines, Section 15301: Existing Facilities. Property Owner: Mai of Tran 2020 Trust. Applicant: Vu-Ngan Tran. Project Planner: Maria Chavarin.