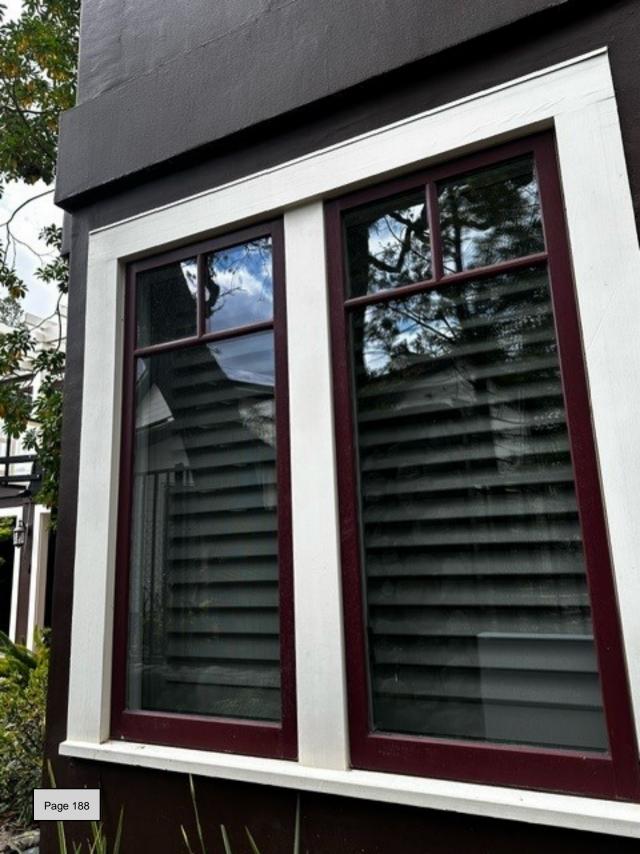

- 5. Requesting Approval for Construction of Exterior Alterations (Window Replacement) on a Presumptive Historic Residence (Pre-1941) on Property Zoned R-1:8. Located at 15385 National Avenue. APN 510-20-067. Request for Review PHST-24-008. Exempt Pursuant to CEQA Section 15061 (b)(3) Existing Facilities. Property Owners: Hossein Shenasa and Mojgan Moghaddam. Applicant: Hossein Shenasa. Project Planner: Sean Mullin.
- 6. Requesting Approval for Construction of Exterior Alterations (Window and Door Replacement) on a Presumptive Historic Residence (Pre-1941) on Property Zoned R-1:12.
   Located at 66 Ellenwood Avenue. APN 510-20-067. Request for Review PHST-24-007. Exempt Pursuant to CEQA Section 15061 (b)(3) Existing Facilities. Property Owners: John and Susan Pinkel. Applicant: Steven W. Plyler, DeMattei Construction. Project Planner: Sean Mullin.