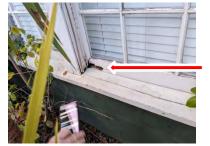

### OTHER ASPECTS

THE WINDOWS ARE OF NON-COHERENT FENESTRATION - SOME CASEMENTS, SOME DOUGLE HUNG, AND SOME SINGLE GLAZED. IN ALL CASES, THE WINDOWS ARE AT THE END OF THEIR SERVICEABLE LIFE, DRYROTTED AND NON-REPAIRABLE.

THE WINDOWS ALONG THE NORTH SIDE OF THE HOUSE ARE A FIRE HAZARD AND ARE NOT PERMISSIBLE UNDER CURRENT CODE DUE TO

THIER ONE FOOT PROXIMITY TO THE PROPERTY LINE. PHOTOS OF WINDOW ROT BELOW.