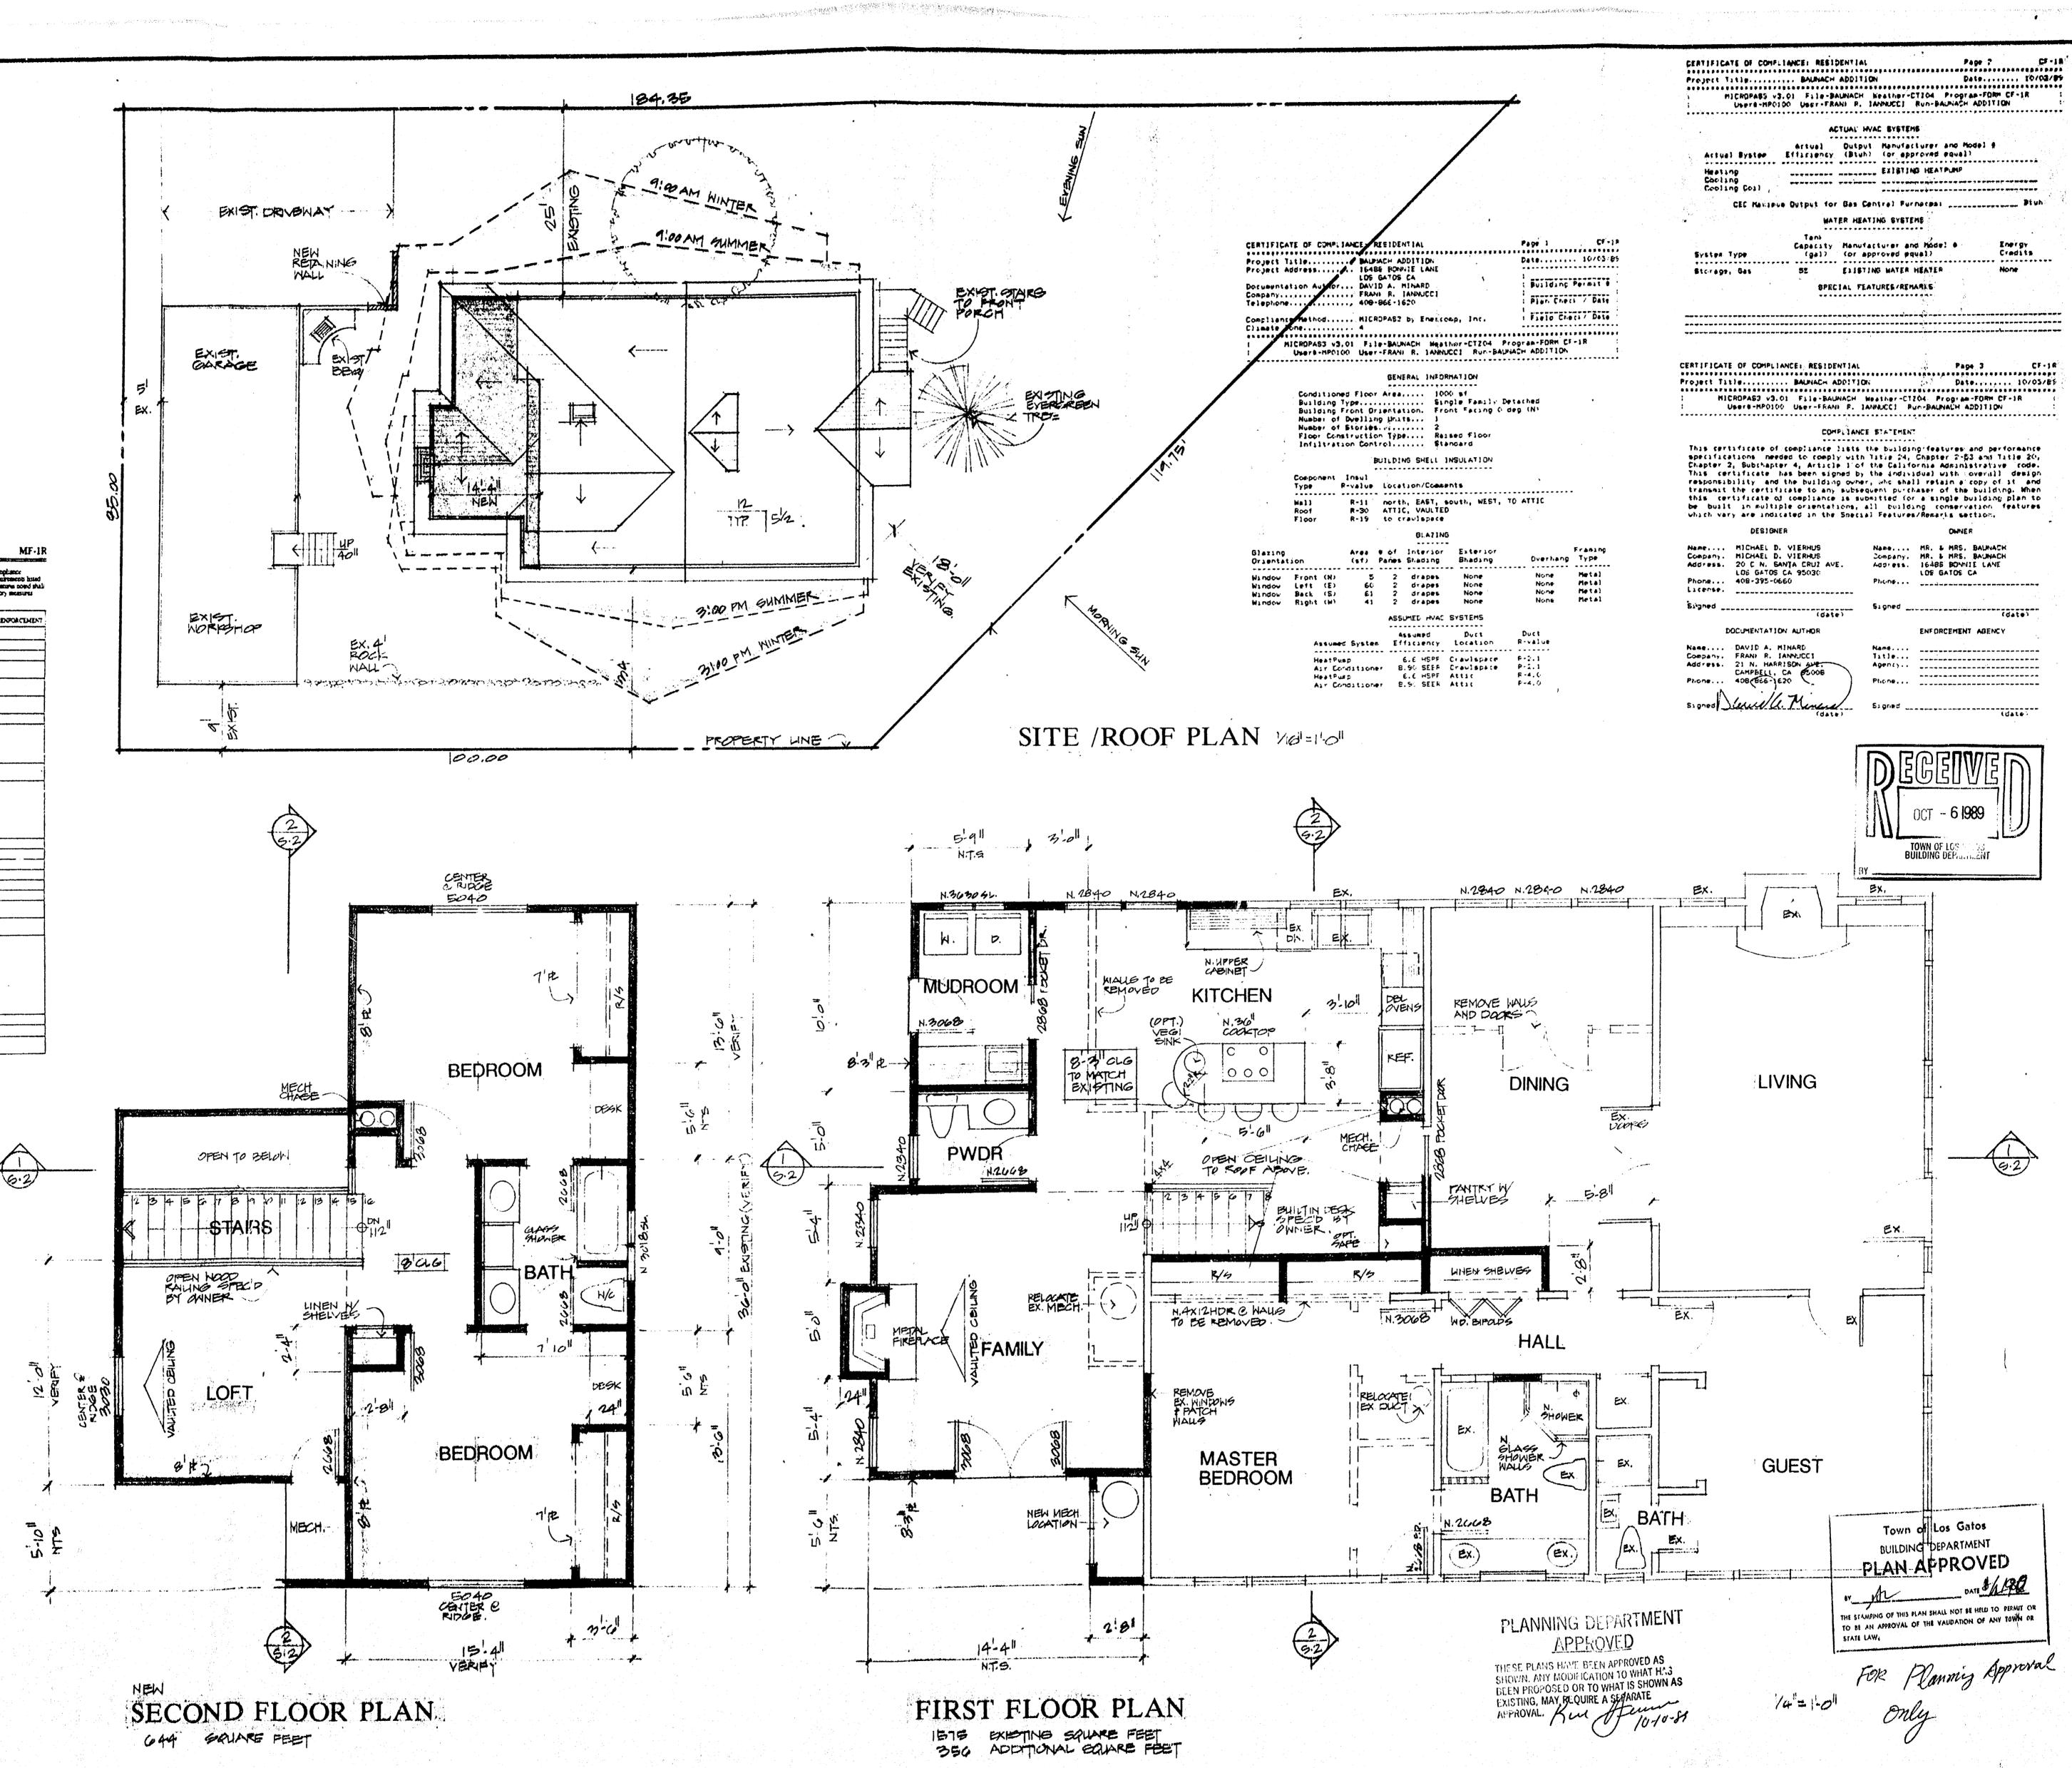

- 3. Requesting Approval to Remove a Presumptive Historic Property (Pre-1941) from the Historic Resources Inventory for Property Zoned R-1:12. Located at 48 Chestnut Avenue. APN 510-40-014. Exempt Pursuant to California Environmental Quality Act (CEQA) Guidelines, Section 15061 (b)(3). Request for Review PHST-24-005. Property Owner: Mohit and Aya Singh. Applicant: Jay Plett. Project Planner: Maria Chavarin.
- 4. Requesting Approval for Construction of a Second-Story Addition Exceeding 100 Square Feet and Exterior Alterations to an Existing Pre-1941 Single-Family Residence on Property Zoned R-1:8. Located at 16488 Bonnie Lane. APN 532-02-014. Minor Residential Development Application MR-24-007. Categorically Exempt Pursuant to the California Environmental Quality Act (CEQA) Guidelines, Section 15301: Existing Facilities. Property Owner: Mai of Tran 2020 Trust. Applicant: Vu-Ngan Tran. Project Planner: Maria Chavarin.