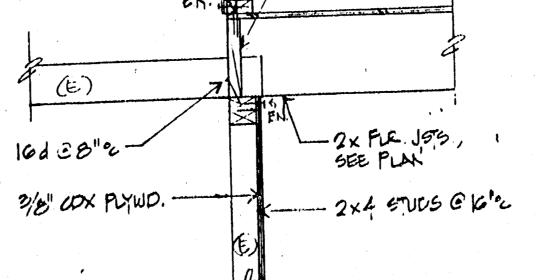

#### WALLS AND ROOF

The shear walls is not up to code, not enough to have proper lateral load transfer, siding have been cut and attached back on the side of the house, not up to code, which causing major leakage and failing. Back side toward about mid wall area, which has no signs, that these patched siding are in accordance with codes as shown in photo 7. Roof and wall is not properly framed. Majority of the roof eaves are not up to code, which also contribute to water damage to the house, east, west and south side as shown on in the photos below, Roofs support frame is not to code, lack beams in between, which cause roof deform. The walls have been taken lots infiltration, causing major rotten and mold to the structure. More than fifty percent of roof framing and walls need to be reinforced or replaced. The load distribution on those timbers or foundation could cause incorrect load transfer due to uneven quality of the material, which could be a safety hazard.

The house is lack of thermal and moisture protection, is also unsafe to have a standard living. The floors, walls and attic have no insulation. The siding has many open penetrations. There is no corner trim or flashing allowing water intrusion into the building resulting in mildew, rot and unhealthy air quality. The holes also contribute to rodent infestation and those apparently have been screened over. See photos 6, 7, 8 and 9.

<image>

Photo 7

Photo 8

Photo 9

Roof and wall is not properly framed. More than fifty percent of roof framing and the walls need to be replaced. The load distribution on those beams or foundation could cause incorrect load transfer due to uneven quality of the material, which could be a safety hazard.