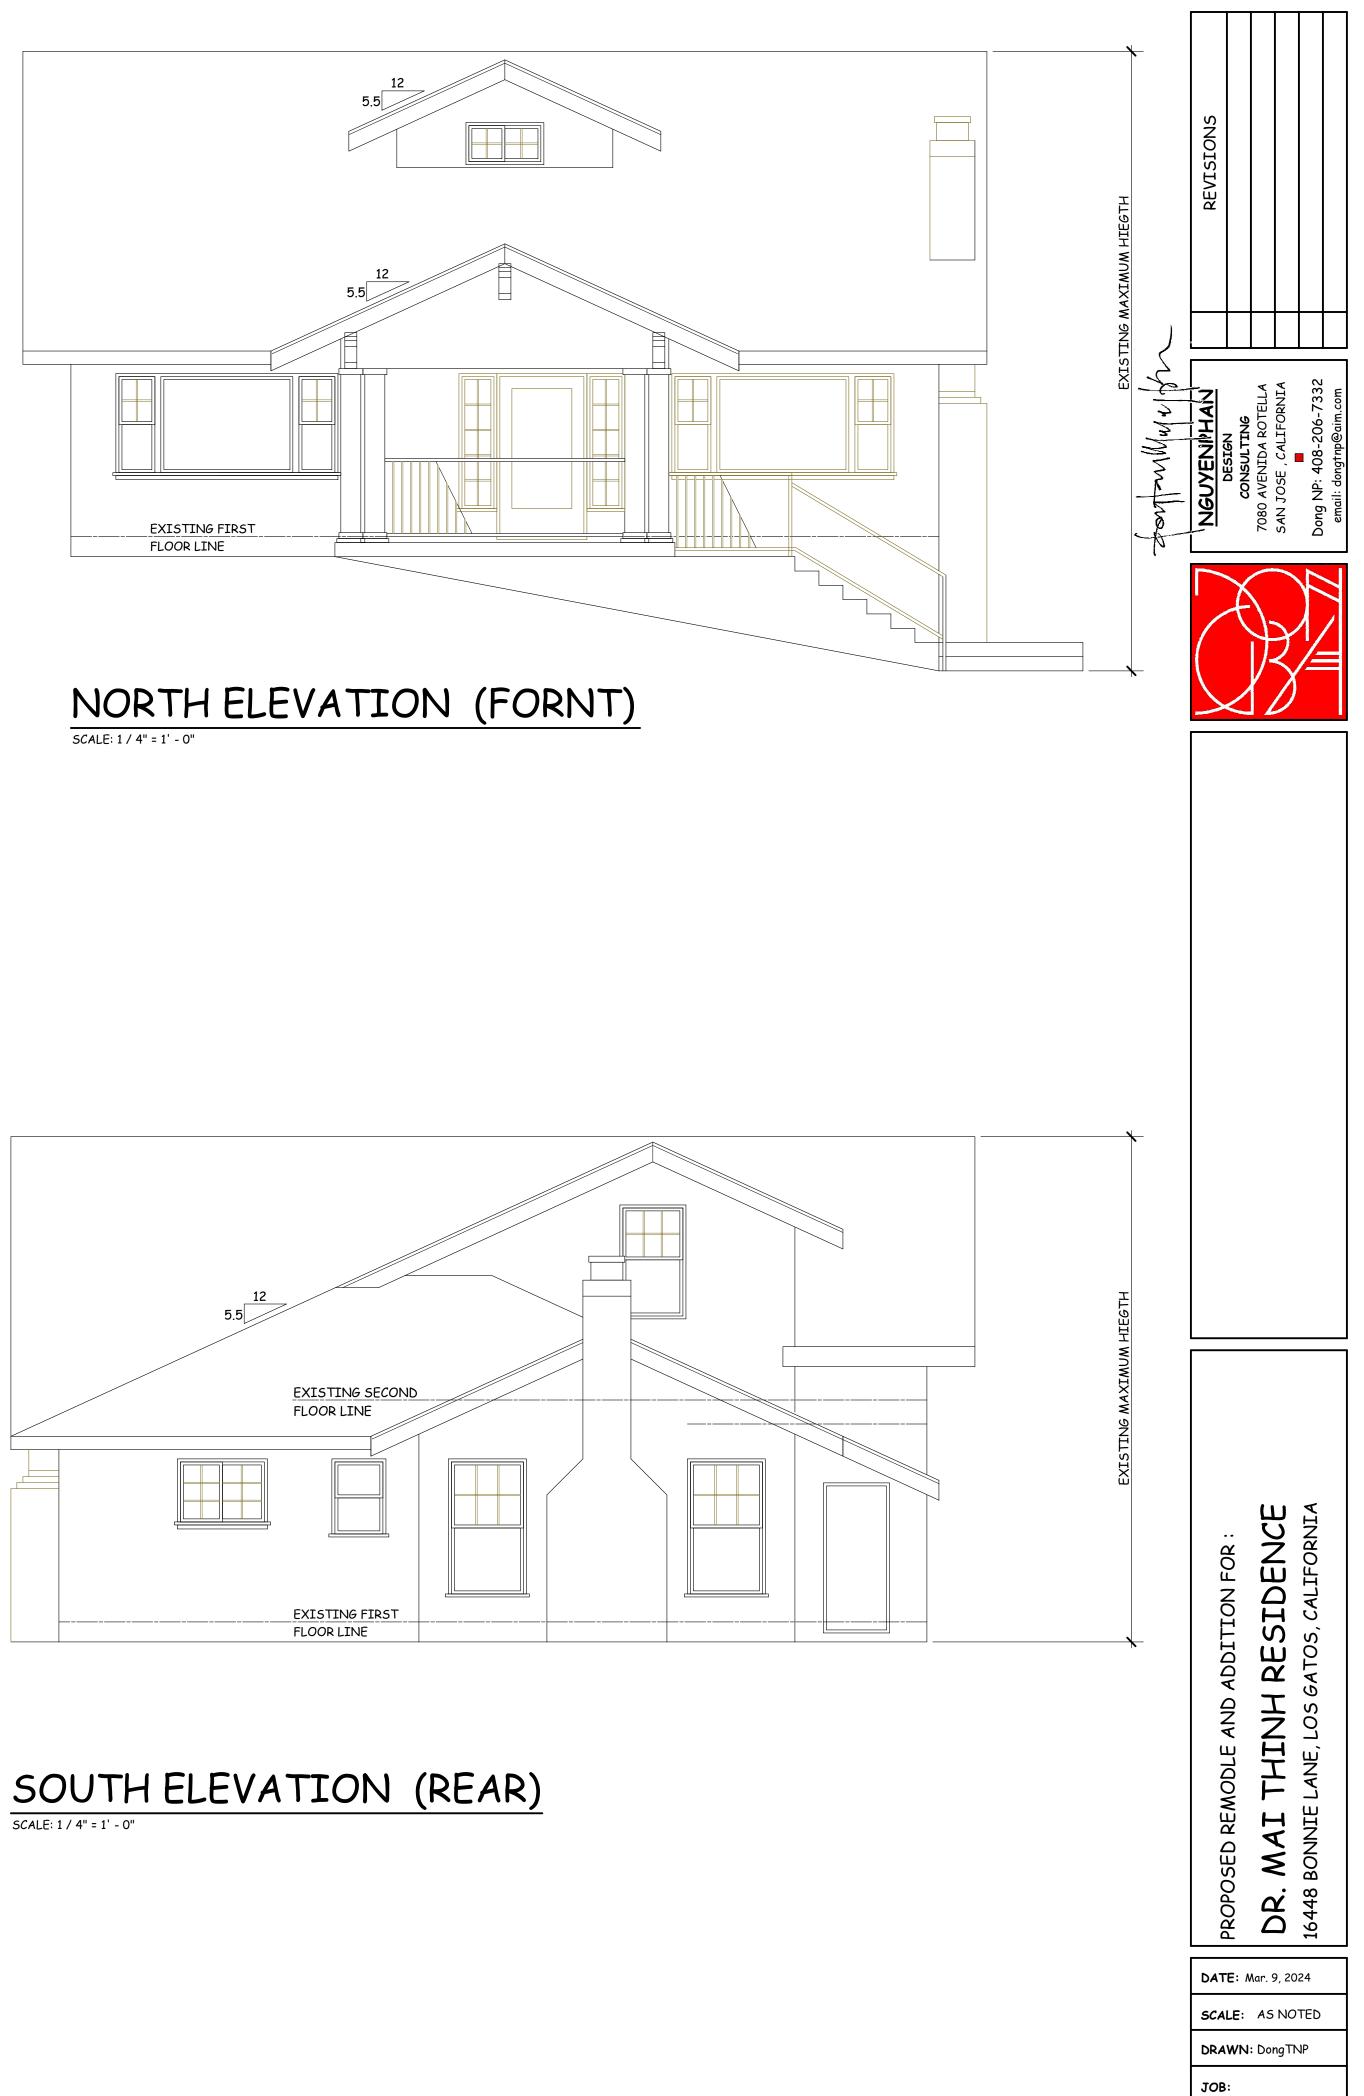

- 3. Requesting Approval to Remove a Presumptive Historic Property (Pre-1941) from the Historic Resources Inventory for Property Zoned R-1:12. Located at 48 Chestnut Avenue. APN 510-40-014. Exempt Pursuant to California Environmental Quality Act (CEQA) Guidelines, Section 15061 (b)(3). Request for Review PHST-24-005. Property Owner: Mohit and Aya Singh. Applicant: Jay Plett. Project Planner: Maria Chavarin.
- 4. Requesting Approval for Construction of a Second-Story Addition Exceeding 100 Square Feet and Exterior Alterations to an Existing Pre-1941 Single-Family Residence on Property Zoned R-1:8. Located at 16488 Bonnie Lane. APN 532-02-014. Minor Residential Development Application MR-24-007. Categorically Exempt Pursuant to the California Environmental Quality Act (CEQA) Guidelines, Section 15301: Existing Facilities. Property Owner: Mai of Tran 2020 Trust. Applicant: Vu-Ngan Tran. Project Planner: Maria Chavarin.