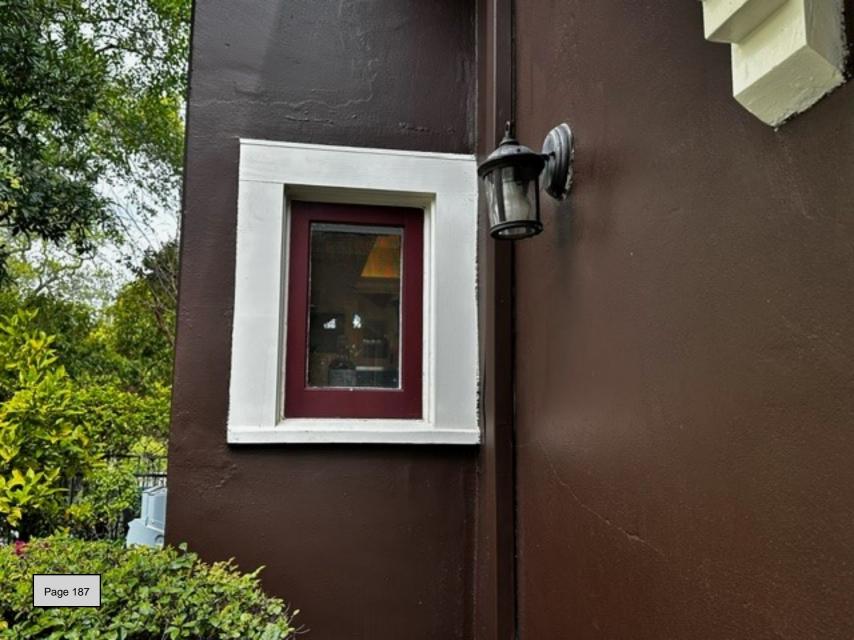

- 5. Requesting Approval for Construction of Exterior Alterations (Window Replacement) on a Presumptive Historic Residence (Pre-1941) on Property Zoned R-1:8. Located at 15385 National Avenue. APN 510-20-067. Request for Review PHST-24-008. Exempt Pursuant to CEQA Section 15061 (b)(3) Existing Facilities. Property Owners: Hossein Shenasa and Mojgan Moghaddam. Applicant: Hossein Shenasa. Project Planner: Sean Mullin.
- 6. Requesting Approval for Construction of Exterior Alterations (Window and Door Replacement) on a Presumptive Historic Residence (Pre-1941) on Property Zoned R-1:12.
   Located at 66 Ellenwood Avenue. APN 510-20-067. Request for Review PHST-24-007. Exempt Pursuant to CEQA Section 15061 (b)(3) Existing Facilities. Property Owners: John and Susan Pinkel. Applicant: Steven W. Plyler, DeMattei Construction. Project Planner: Sean Mullin.