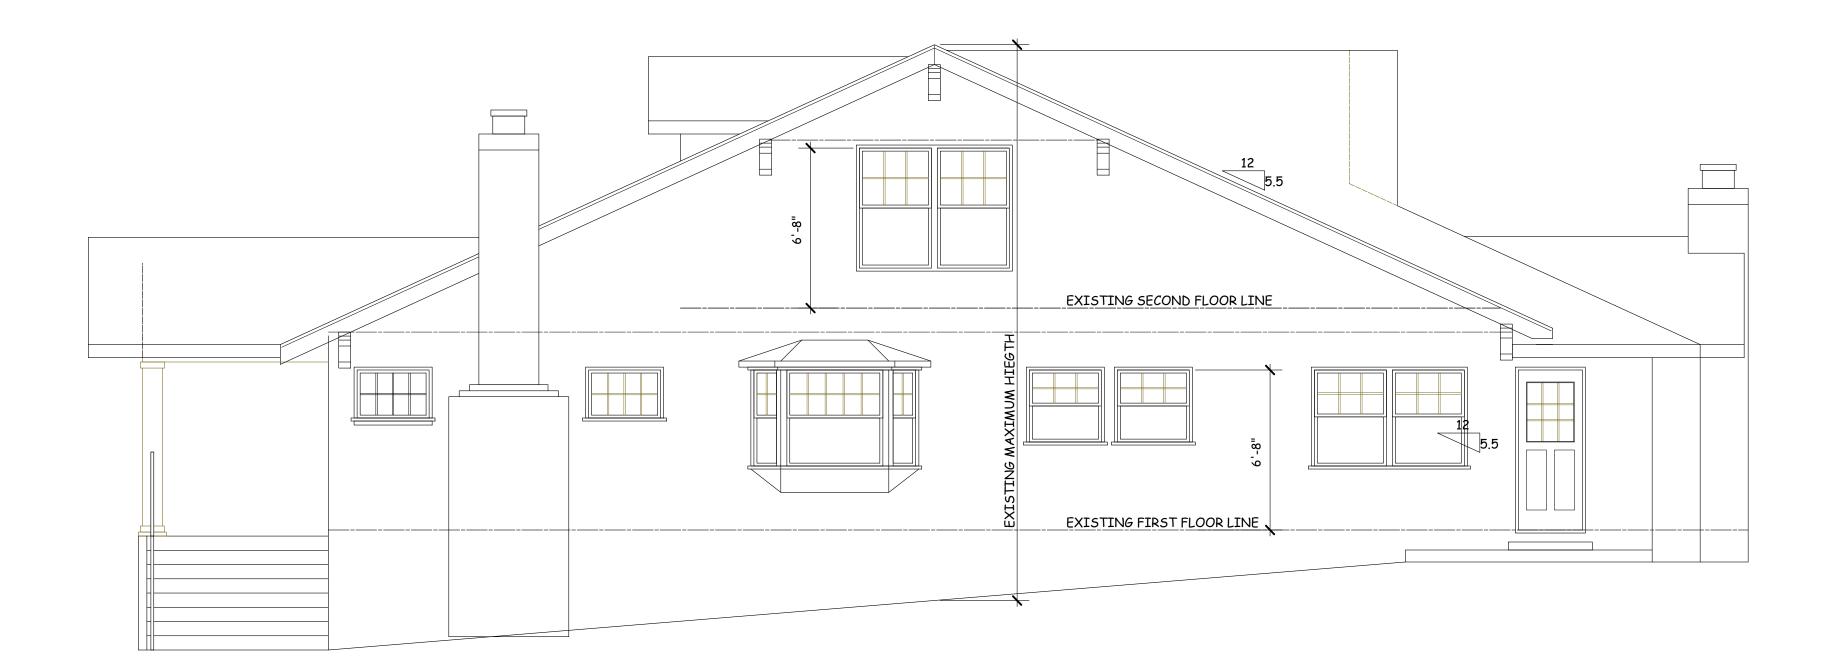

- 3. Requesting Approval to Remove a Presumptive Historic Property (Pre-1941) from the Historic Resources Inventory for Property Zoned R-1:12. Located at 48 Chestnut Avenue. APN 510-40-014. Exempt Pursuant to California Environmental Quality Act (CEQA) Guidelines, Section 15061 (b)(3). Request for Review PHST-24-005. Property Owner: Mohit and Aya Singh. Applicant: Jay Plett. Project Planner: Maria Chavarin.
- 4. Requesting Approval for Construction of a Second-Story Addition Exceeding 100 Square Feet and Exterior Alterations to an Existing Pre-1941 Single-Family Residence on Property Zoned R-1:8. Located at 16488 Bonnie Lane. APN 532-02-014. Minor Residential Development Application MR-24-007. Categorically Exempt Pursuant to the California Environmental Quality Act (CEQA) Guidelines, Section 15301: Existing Facilities. Property Owner: Mai of Tran 2020 Trust. Applicant: Vu-Ngan Tran. Project Planner: Maria Chavarin.