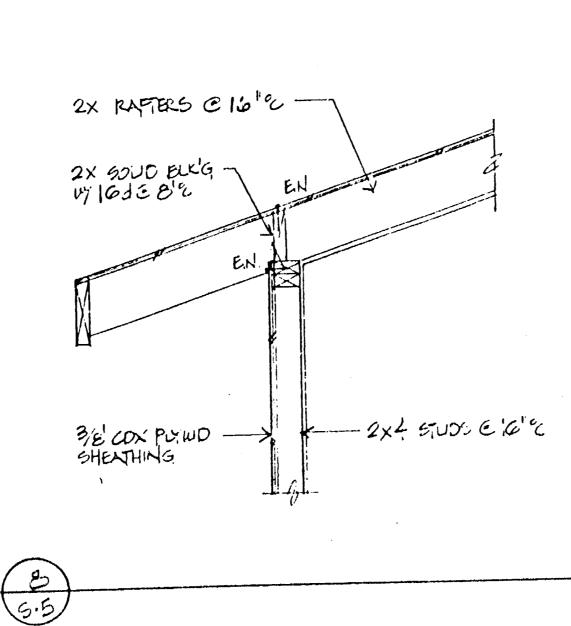

The existing residence is a single-story gable-ended structure with a composition shingle roof and horizontal wood siding. The residence includes a mix of wood French doors with grids; double hung windows with grids or partial grids; and wood trim. In May 2005, a Building Permit was issued for foundation repair and framing repairs to cripple walls and partition walls. No building plans are available, so the extent of the repairs is unknown. It is unclear if the existing siding was repaired through the Building Permit issued in 2005.

#### WALLS AND ROOF

The shear walls is not up to code, not enough to have proper lateral load transfer, siding have been cut and attached back on the side of the house, not up to code, which causing major leakage and failing. Back side toward about mid wall area, which has no signs, that these patched siding are in accordance with codes as shown in photo 7. Roof and wall is not properly framed. Majority of the roof eaves are not up to code, which also contribute to water damage to the house, east, west and south side as shown on in the photos below, Roofs support frame is not to code, lack beams in between, which cause roof deform. The walls have been taken lots infiltration, causing major rotten and mold to the structure. More than fifty percent of roof framing and walls need to be reinforced or replaced. The load distribution on those timbers or foundation could cause incorrect load transfer due to uneven quality of the material, which could be a safety hazard.

The house is lack of thermal and moisture protection, is also unsafe to have a standard living. The floors, walls and attic have no insulation. The siding has many open penetrations. There is no corner trim or flashing allowing water intrusion into the building resulting in mildew, rot and unhealthy air quality. The holes also contribute to rodent infestation and those apparently have been screened over. See photos 6, 7, 8 and 9.