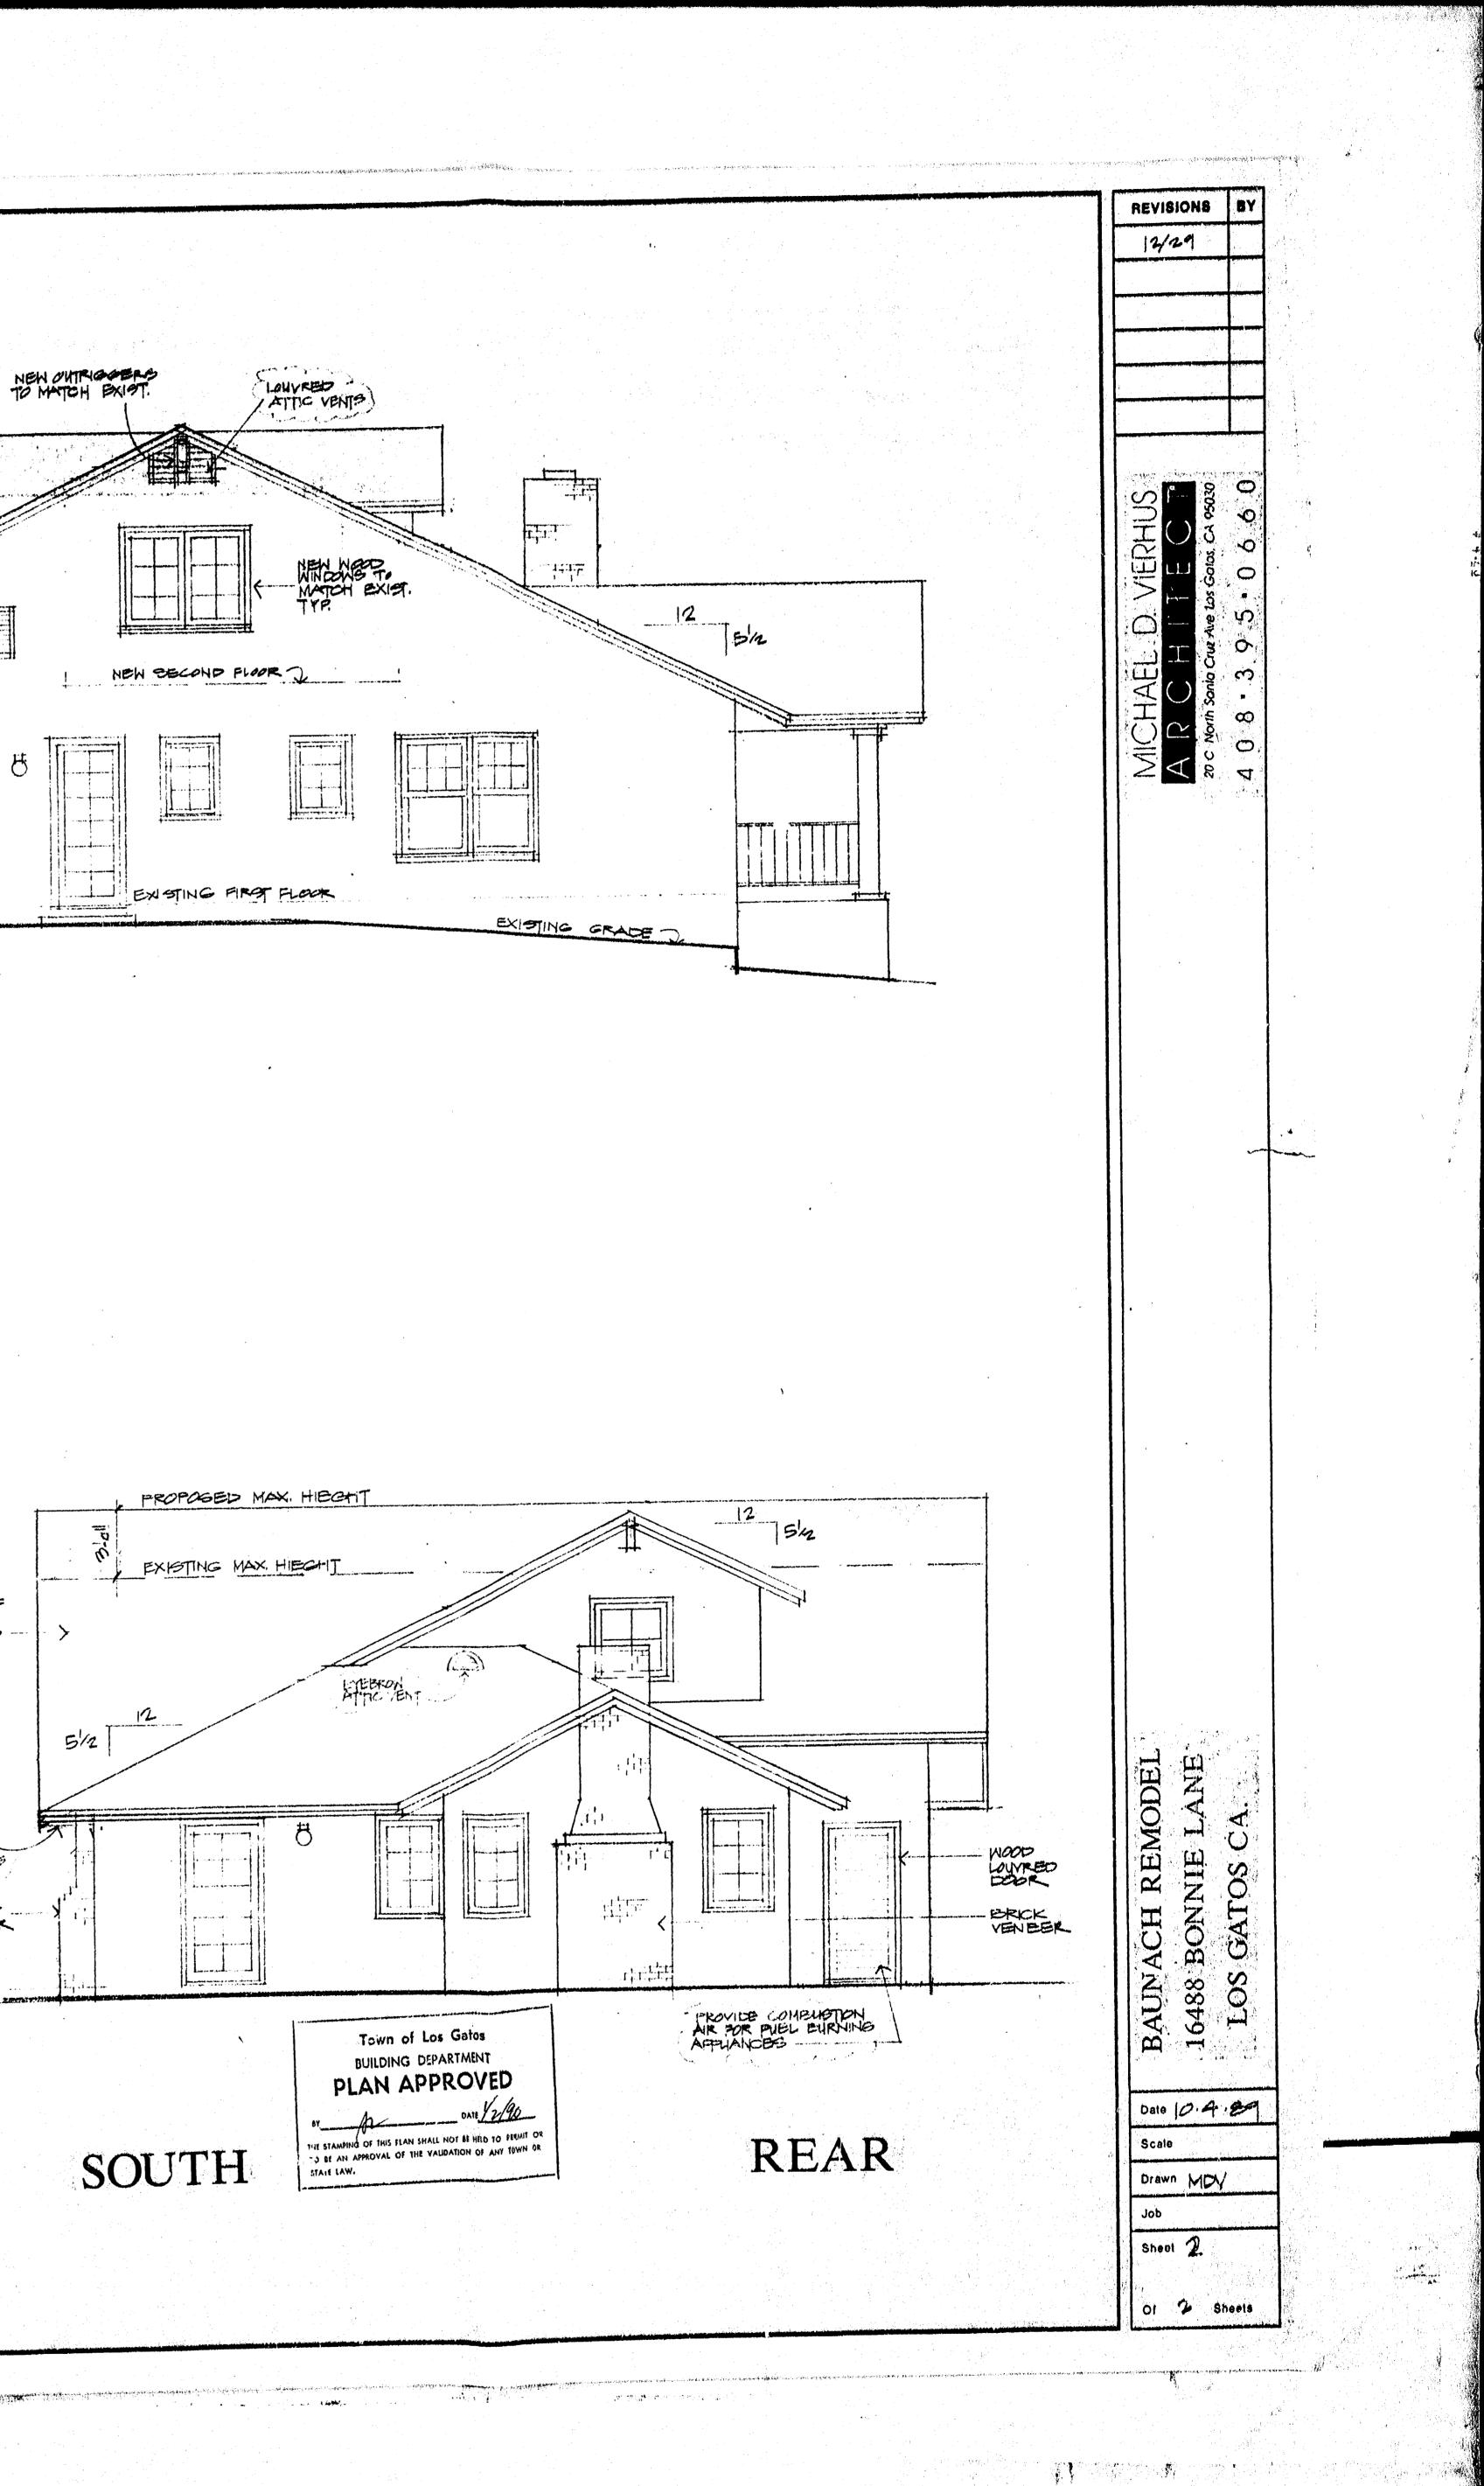

- 3. Requesting Approval to Remove a Presumptive Historic Property (Pre-1941) from the Historic Resources Inventory for Property Zoned R-1:12. Located at 48 Chestnut Avenue. APN 510-40-014. Exempt Pursuant to California Environmental Quality Act (CEQA) Guidelines, Section 15061 (b)(3). Request for Review PHST-24-005. Property Owner: Mohit and Aya Singh. Applicant: Jay Plett. Project Planner: Maria Chavarin.
- 4. Requesting Approval for Construction of a Second-Story Addition Exceeding 100 Square Feet and Exterior Alterations to an Existing Pre-1941 Single-Family Residence on Property Zoned R-1:8. Located at 16488 Bonnie Lane. APN 532-02-014. Minor Residential Development Application MR-24-007. Categorically Exempt Pursuant to the California Environmental Quality Act (CEQA) Guidelines, Section 15301: Existing Facilities. Property Owner: Mai of Tran 2020 Trust. Applicant: Vu-Ngan Tran. Project Planner: Maria Chavarin.