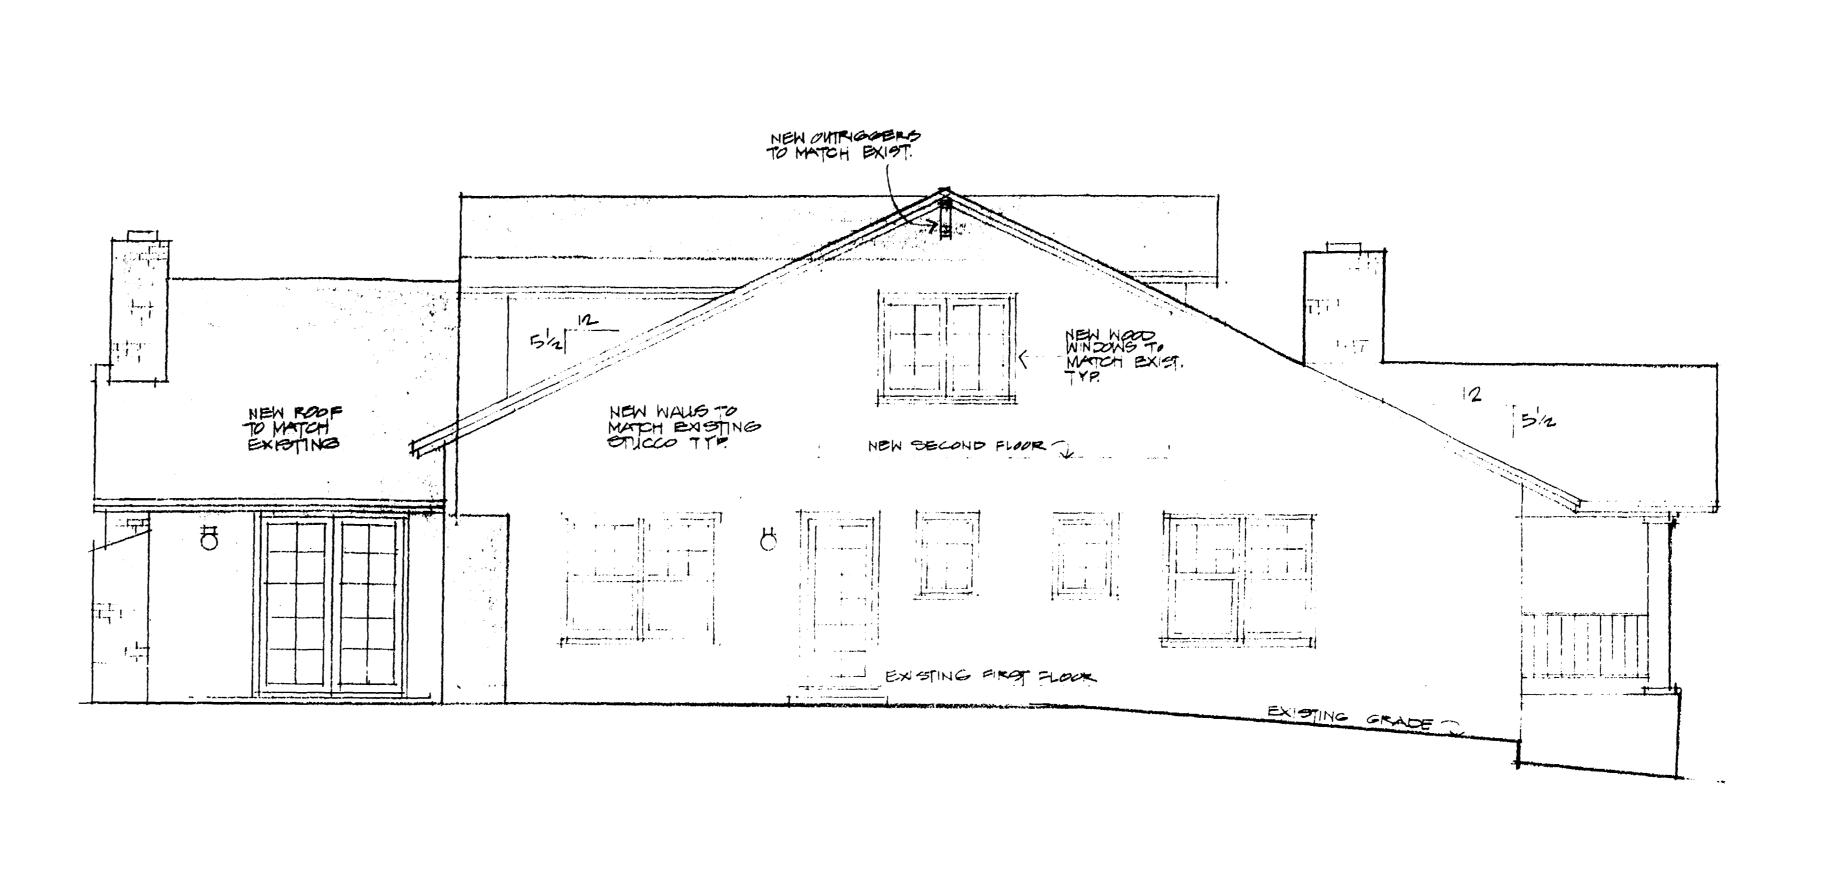

- 3. Requesting Approval to Remove a Presumptive Historic Property (Pre-1941) from the Historic Resources Inventory for Property Zoned R-1:12. Located at 48 Chestnut Avenue. APN 510-40-014. Exempt Pursuant to California Environmental Quality Act (CEQA) Guidelines, Section 15061 (b)(3). Request for Review PHST-24-005. Property Owner: Mohit and Aya Singh. Applicant: Jay Plett. Project Planner: Maria Chavarin.
- 4. Requesting Approval for Construction of a Second-Story Addition Exceeding 100 Square Feet and Exterior Alterations to an Existing Pre-1941 Single-Family Residence on Property Zoned R-1:8. Located at 16488 Bonnie Lane. APN 532-02-014. Minor Residential Development Application MR-24-007. Categorically Exempt Pursuant to the California Environmental Quality Act (CEQA) Guidelines, Section 15301: Existing Facilities. Property Owner: Mai of Tran 2020 Trust. Applicant: Vu-Ngan Tran. Project Planner: Maria Chavarin.

> Preliminary Review for Construction of Exterior Alterations and a New Second-Story Addition to an Existing Pre-1941 Single-Family Residence and Determination of Significance on Property Zoned R-1D. APN 529-33-026. Categorically Exempt Pursuant to CEQA Guidelines Section 15301: Existing Facilities. Property Owner: Dinesh Mishra Applicant: Davide Giannella, Acadia Architecture Project Planner: Erin Walters

Erin Walters, Associate Planner, presented the staff report.

Opened public comment.

Applicant presented the project.

Davide Giannella, Applicant

- They made modifications based on comments from the prior meeting.
- Removed the standing seam metal roof and replace with composition roof.
- Removed the low shed roof addition.
- Extended the addition to mimic the two-story form of the existing house with a lower scale and stepped down the addition from the existing house.
- Repeated the gables at the end of the addition.
- Matching color and materials of the existing house.
- Reduced the size of the windows and doors to mimic the existing spacing.
- The existing second story was a past addition.
- Most of the new addition is to the right to add a kitchen and another new addition to the rear.

Closed Public Comment.

Committee members provided the following questions and comments:

• Thank you for modifying the design per the last meeting comments. Appreciate that the additions match the details of the existing structure.

#### PAGE **8** OF **8**

MINUTES OF THE HISTORIC PRESERVATION COMMITTEE MEETING OF FEBRUARY 28, 2024

- The current front elevation has a nice proportion and harmony.
- The massing of the addition from the front elevation seems off balance. The proposed addition is tacked onto one side. Consider adding additions to both sides of the building to provide symmetry on each side.
- Is there a glass deck guardrail in the back of the house?
- There are many variations in the roof forms.
- Spacing of the windows on the bottom floor addition is a different proportion to the rest of the house.
- The use of the clerestory windows seems inconsistent.
- The unusually shaped skylights are not elements that belong on a historic house.
  - 9. Election of Chair and Vice Chair