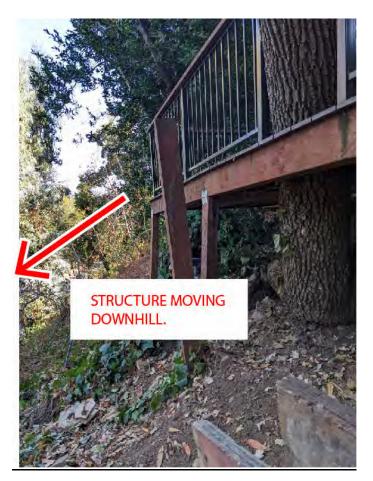

### STRUCTURAL DEFICIENCIES

THE HOME SITS PERCHED ATOP THE EDGE OF AN EXTREMELY STEEP SLOPE. THE FOUNDATION IS WHOLLY INADEQUATE TO ANCHOR THE HOME PROPERLY IN THIS LOCATION.

THE HOME IS DEFLECTING DOWNWARD DUE TO THIS DEFICIENCY.

#### Safety hazard issues:

The structure is situated atop an extremely steep slope -reference photo 5. The damaged foundation caused the house to tilt. The foundation is failing and cracked due to lack of proper footings, piers/underpinning, poor workmanship and water Intrusion. On the downhill side, large trees have grown against the foundation, uplifting and cracking the footings. In several Places, the concrete footings extend up beyond the level of the floor, allowing water intrusion.

The girder support system is substandard - many posts in contact with the ground. The structure and foundation is Settling and creeping down the hillside. The house is not level due to major supporting failure. Rest continuous foundation was not built to the code, more than fifty percent of which needs to be replaced. Reference photos 1 - 5.