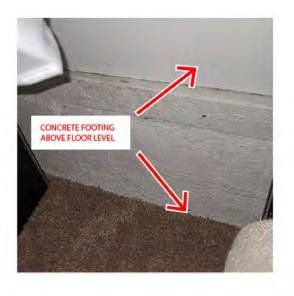

#### Safety hazard issues:

The structure is situated atop an extremely steep slope -reference photo 5. The damaged foundation caused the house to tilt. The foundation is failing and cracked due to lack of proper footings, piers/underpinning, poor workmanship and water Intrusion. On the downhill side, large trees have grown against the foundation, uplifting and cracking the footings. In several Places, the concrete footings extend up beyond the level of the floor, allowing water intrusion.