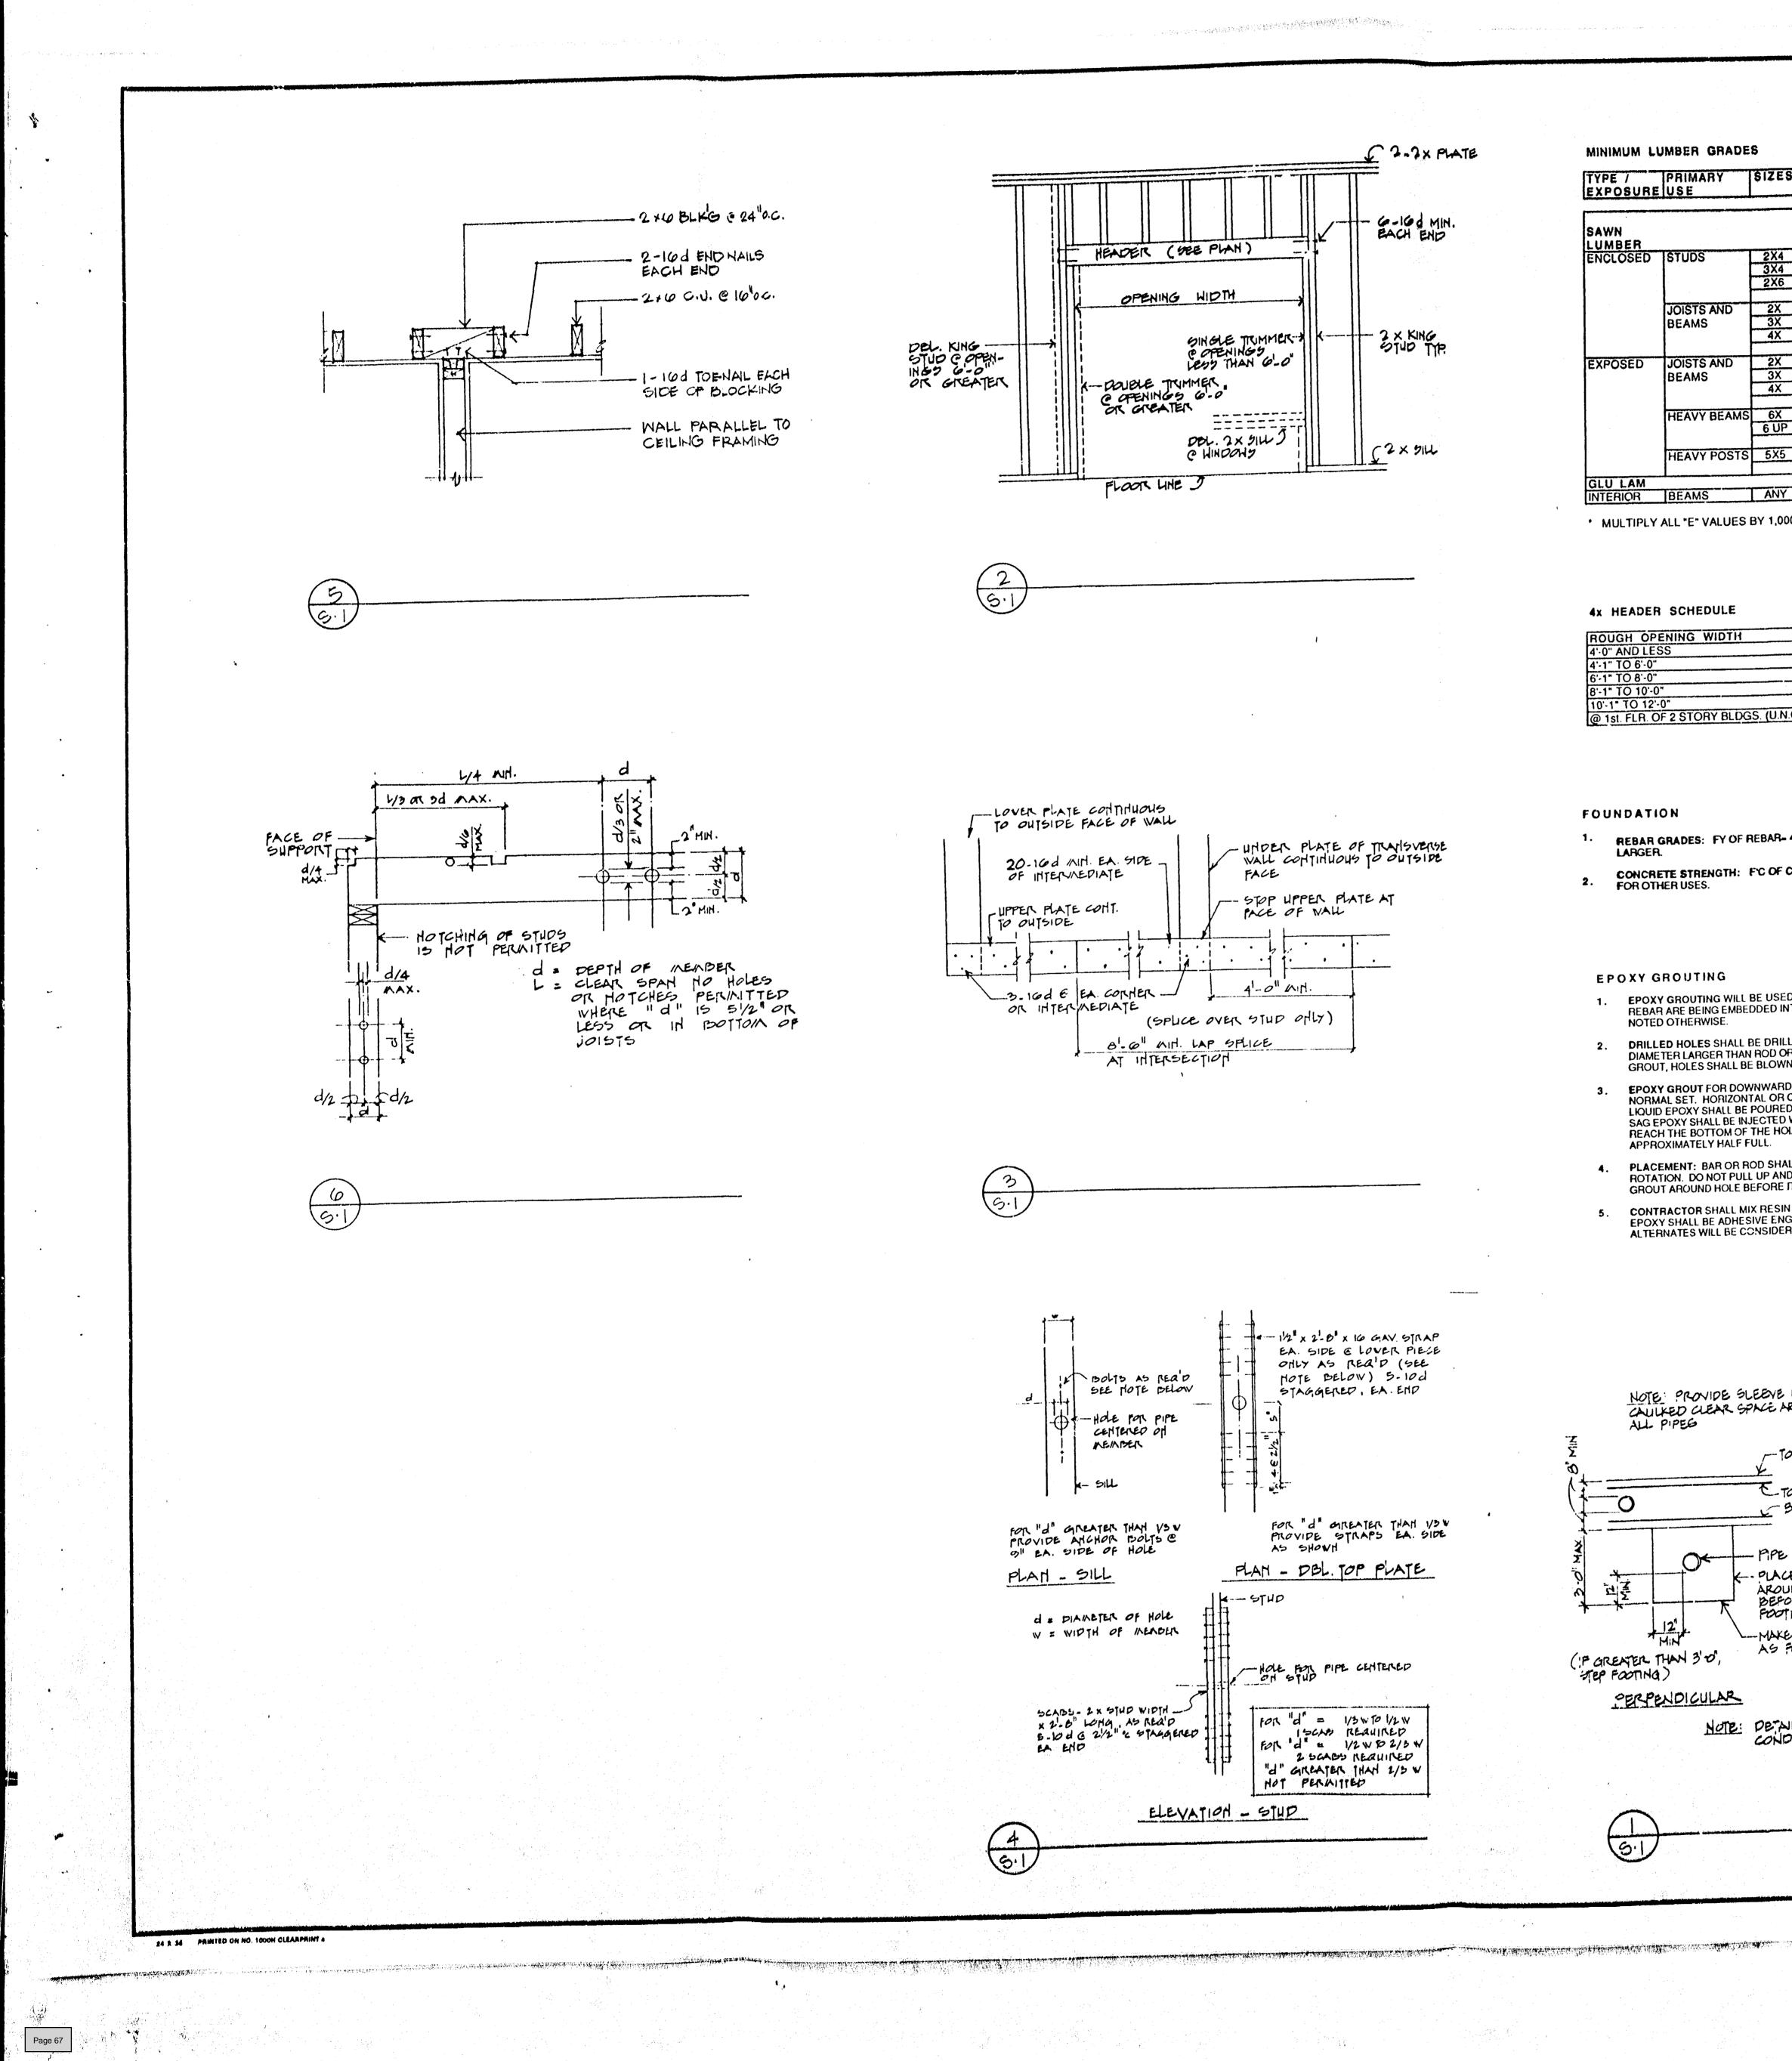

- 3. Requesting Approval to Remove a Presumptive Historic Property (Pre-1941) from the Historic Resources Inventory for Property Zoned R-1:12. Located at 48 Chestnut Avenue. APN 510-40-014. Exempt Pursuant to California Environmental Quality Act (CEQA) Guidelines, Section 15061 (b)(3). Request for Review PHST-24-005. Property Owner: Mohit and Aya Singh. Applicant: Jay Plett. Project Planner: Maria Chavarin.
- 4. Requesting Approval for Construction of a Second-Story Addition Exceeding 100 Square Feet and Exterior Alterations to an Existing Pre-1941 Single-Family Residence on Property Zoned R-1:8. Located at 16488 Bonnie Lane. APN 532-02-014. Minor Residential Development Application MR-24-007. Categorically Exempt Pursuant to the California Environmental Quality Act (CEQA) Guidelines, Section 15301: Existing Facilities. Property Owner: Mai of Tran 2020 Trust. Applicant: Vu-Ngan Tran. Project Planner: Maria Chavarin.