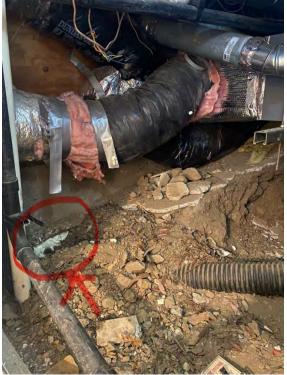

THE FOUNDATION IS NOT EMBEDDED INTO THE GROUND. EVERY RAINY SEASON THAT PASSES, THE GROUND BELOW THE NON-EMBEDDED FOUNDATION SETTLES, LEAVING AN AIR GAP THAT RODENTS USE TO ACCESS THE HOUSE.

AT FIRST, THE OWNER HAD CONCRETE ADDED TO SEAL AND STABILIZE THE HOUSE. THIS HAS ULTIMATELY FAILED AND NOW THEY APPLY EXPANDABLE SPRAY FOAM TO HELP KEEP OUT RODENTS PERIODICALLY AS THE GROUND BLOW THE FOUNDATION CONTINUES TO SETTLE OVER TIME.

The house is lack of thermal and moisture protection, is also unsafe to have a standard living. The floors, walls and attic have no insulation. The siding has many open penetrations. There is no corner trim or flashing allowing water intrusion into the building resulting in mildew, rot and unhealthy air quality. The holes also contribute to rodent infestation and those apparently have been screened over. See photos 6, 7, 8 and 9.