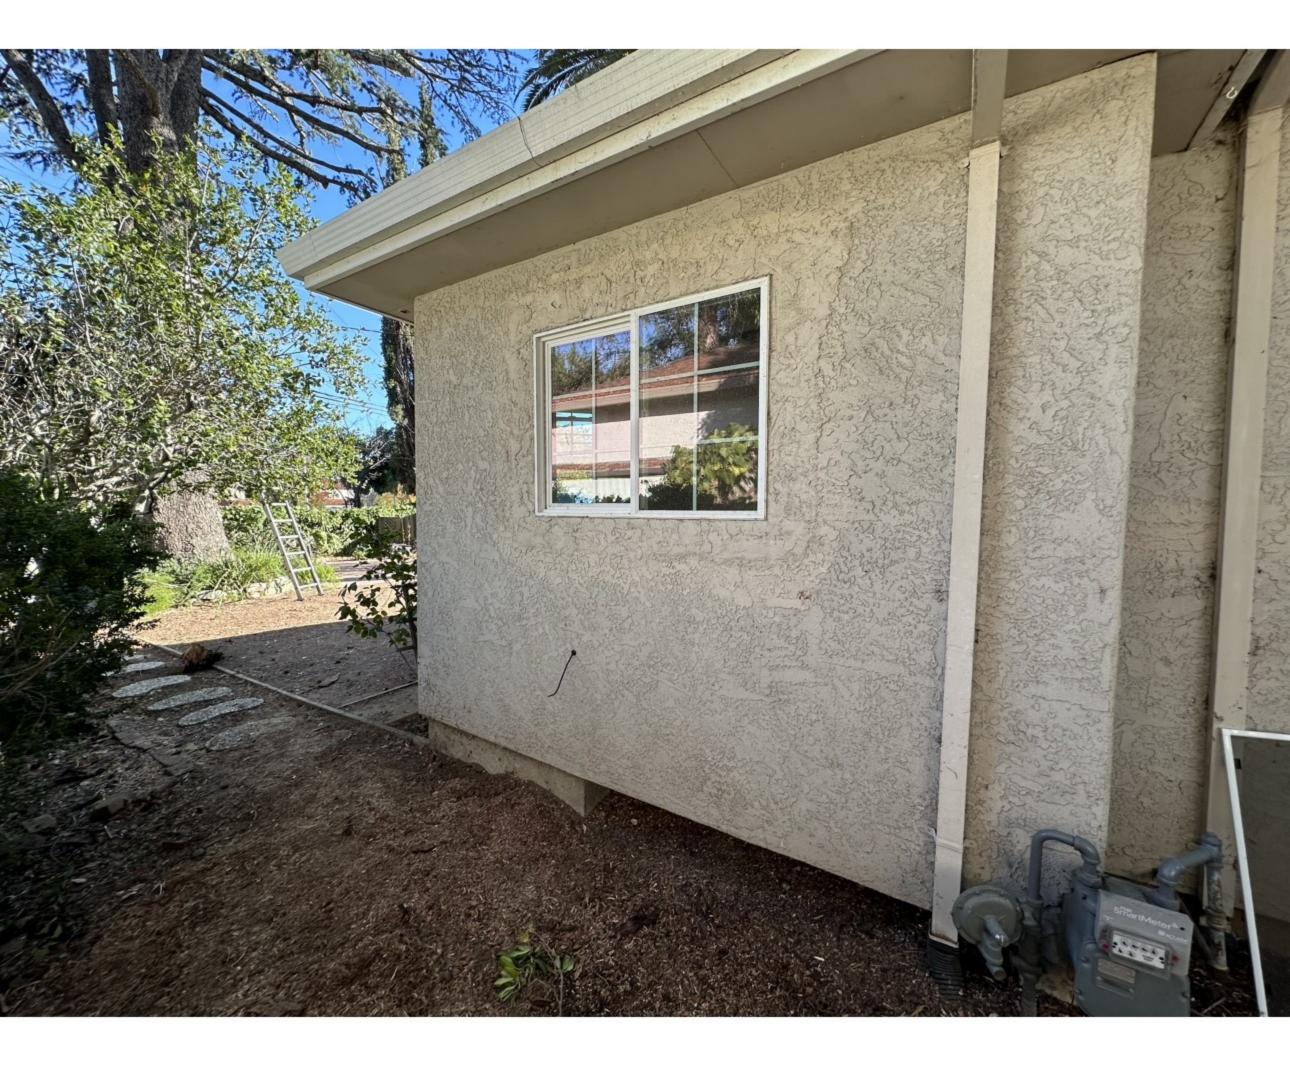

PHOTOS B, C AND D SHOW THE HOMES CURRENT DESIGN.

PHOTO-B

PHOTO- C

PHOTO- D

THE ENTRY DOOR HAS BEEN MOVED AND IS NOT ORIGINAL.

THE FRENCH DOORS ON THE SOUTH FACING WALL HAVE BEEN REMOVED AND REPLACED WITH A WINDOW - THIS WAS DONE TO ADD A STAIR IN THAT LOCATION DOWN TO A NON-PERMITTED 'BOOTLEGGED' LOWER LEVEL ADDITION.

THE WINDOW ON THE WEST FACING WALL HAS BEEN REMOVED AND REPLACED WITH FRENCH DOORS AND SIDELIGHTS OF QUESTIONABLE QUALITY - I.E. SNAP-IN GRIDS, NON-SAFETY GLAZING.

PHOTO- E

THE SOUTH FACING WALL - CLOSEST TO THE STREET - AT ONE TIME HAD A GARAGE (PHOTO- E) WHICH HAS BEEN CONVERTED TO A NON-PERMITTED LIVING SPACE OF DUBIOUS CONSTRUCTION:

THE STRUCTURE'S SIDING IS IN POOR REPAIR. FACE NAILED WITH NO PUTTY, NON EXISTENT CORNER TRIM THAT HAS ALLOWED WATER TO INFILTRATE THE BUILIDING ENVELOPE, SIDING IRRESPONSIBLY REPAIRED IN SOME LOCATIONS WITHOUT WEAVING THE SIDING TOGETHER AND NO UNDERLAYMENT. MANY HOLES HAVE BEEN