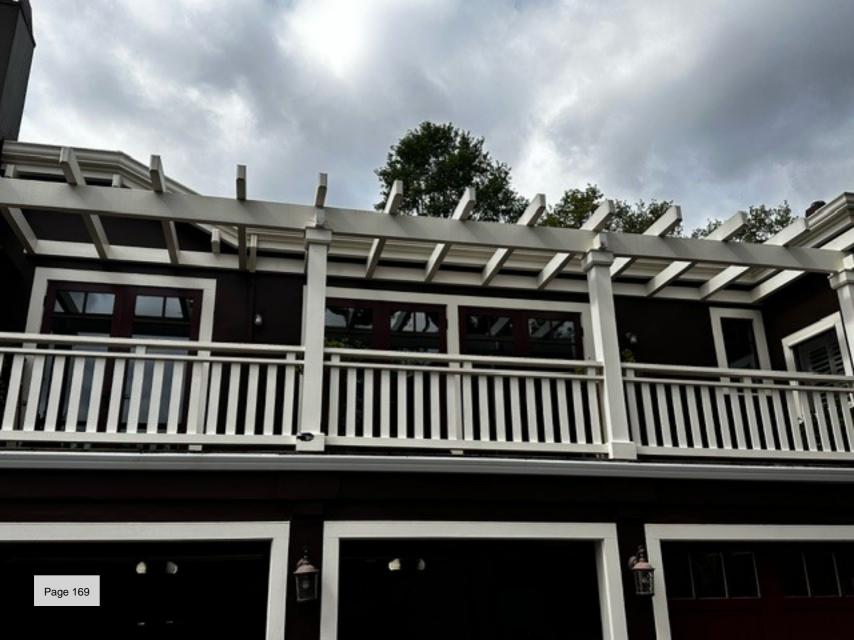

- 5. Requesting Approval for Construction of Exterior Alterations (Window Replacement) on a Presumptive Historic Residence (Pre-1941) on Property Zoned R-1:8. Located at 15385 National Avenue. APN 510-20-067. Request for Review PHST-24-008. Exempt Pursuant to CEQA Section 15061 (b)(3) Existing Facilities. Property Owners: Hossein Shenasa and Mojgan Moghaddam. Applicant: Hossein Shenasa. Project Planner: Sean Mullin.
- 6. Requesting Approval for Construction of Exterior Alterations (Window and Door Replacement) on a Presumptive Historic Residence (Pre-1941) on Property Zoned R-1:12.
   Located at 66 Ellenwood Avenue. APN 510-20-067. Request for Review PHST-24-007. Exempt Pursuant to CEQA Section 15061 (b)(3) Existing Facilities. Property Owners: John and Susan Pinkel. Applicant: Steven W. Plyler, DeMattei Construction. Project Planner: Sean Mullin.