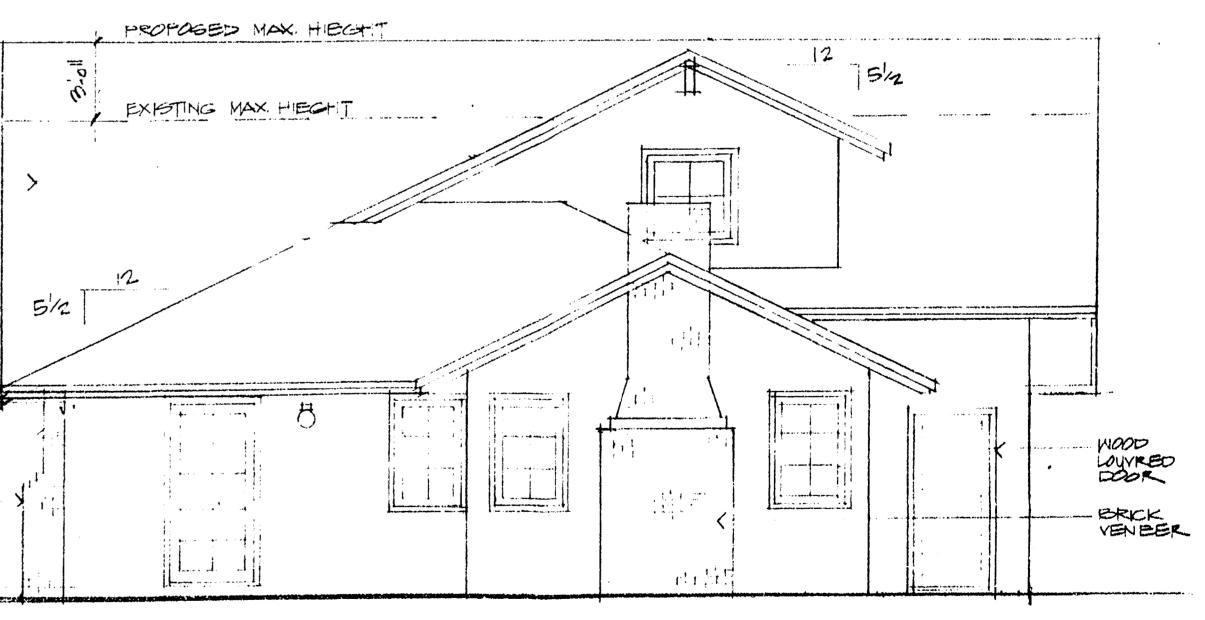

- 3. Requesting Approval to Remove a Presumptive Historic Property (Pre-1941) from the Historic Resources Inventory for Property Zoned R-1:12. Located at 48 Chestnut Avenue. APN 510-40-014. Exempt Pursuant to California Environmental Quality Act (CEQA) Guidelines, Section 15061 (b)(3). Request for Review PHST-24-005. Property Owner: Mohit and Aya Singh. Applicant: Jay Plett. Project Planner: Maria Chavarin.
- 4. Requesting Approval for Construction of a Second-Story Addition Exceeding 100 Square Feet and Exterior Alterations to an Existing Pre-1941 Single-Family Residence on Property Zoned R-1:8. Located at 16488 Bonnie Lane. APN 532-02-014. Minor Residential Development Application MR-24-007. Categorically Exempt Pursuant to the California Environmental Quality Act (CEQA) Guidelines, Section 15301: Existing Facilities. Property Owner: Mai of Tran 2020 Trust. Applicant: Vu-Ngan Tran. Project Planner: Maria Chavarin.