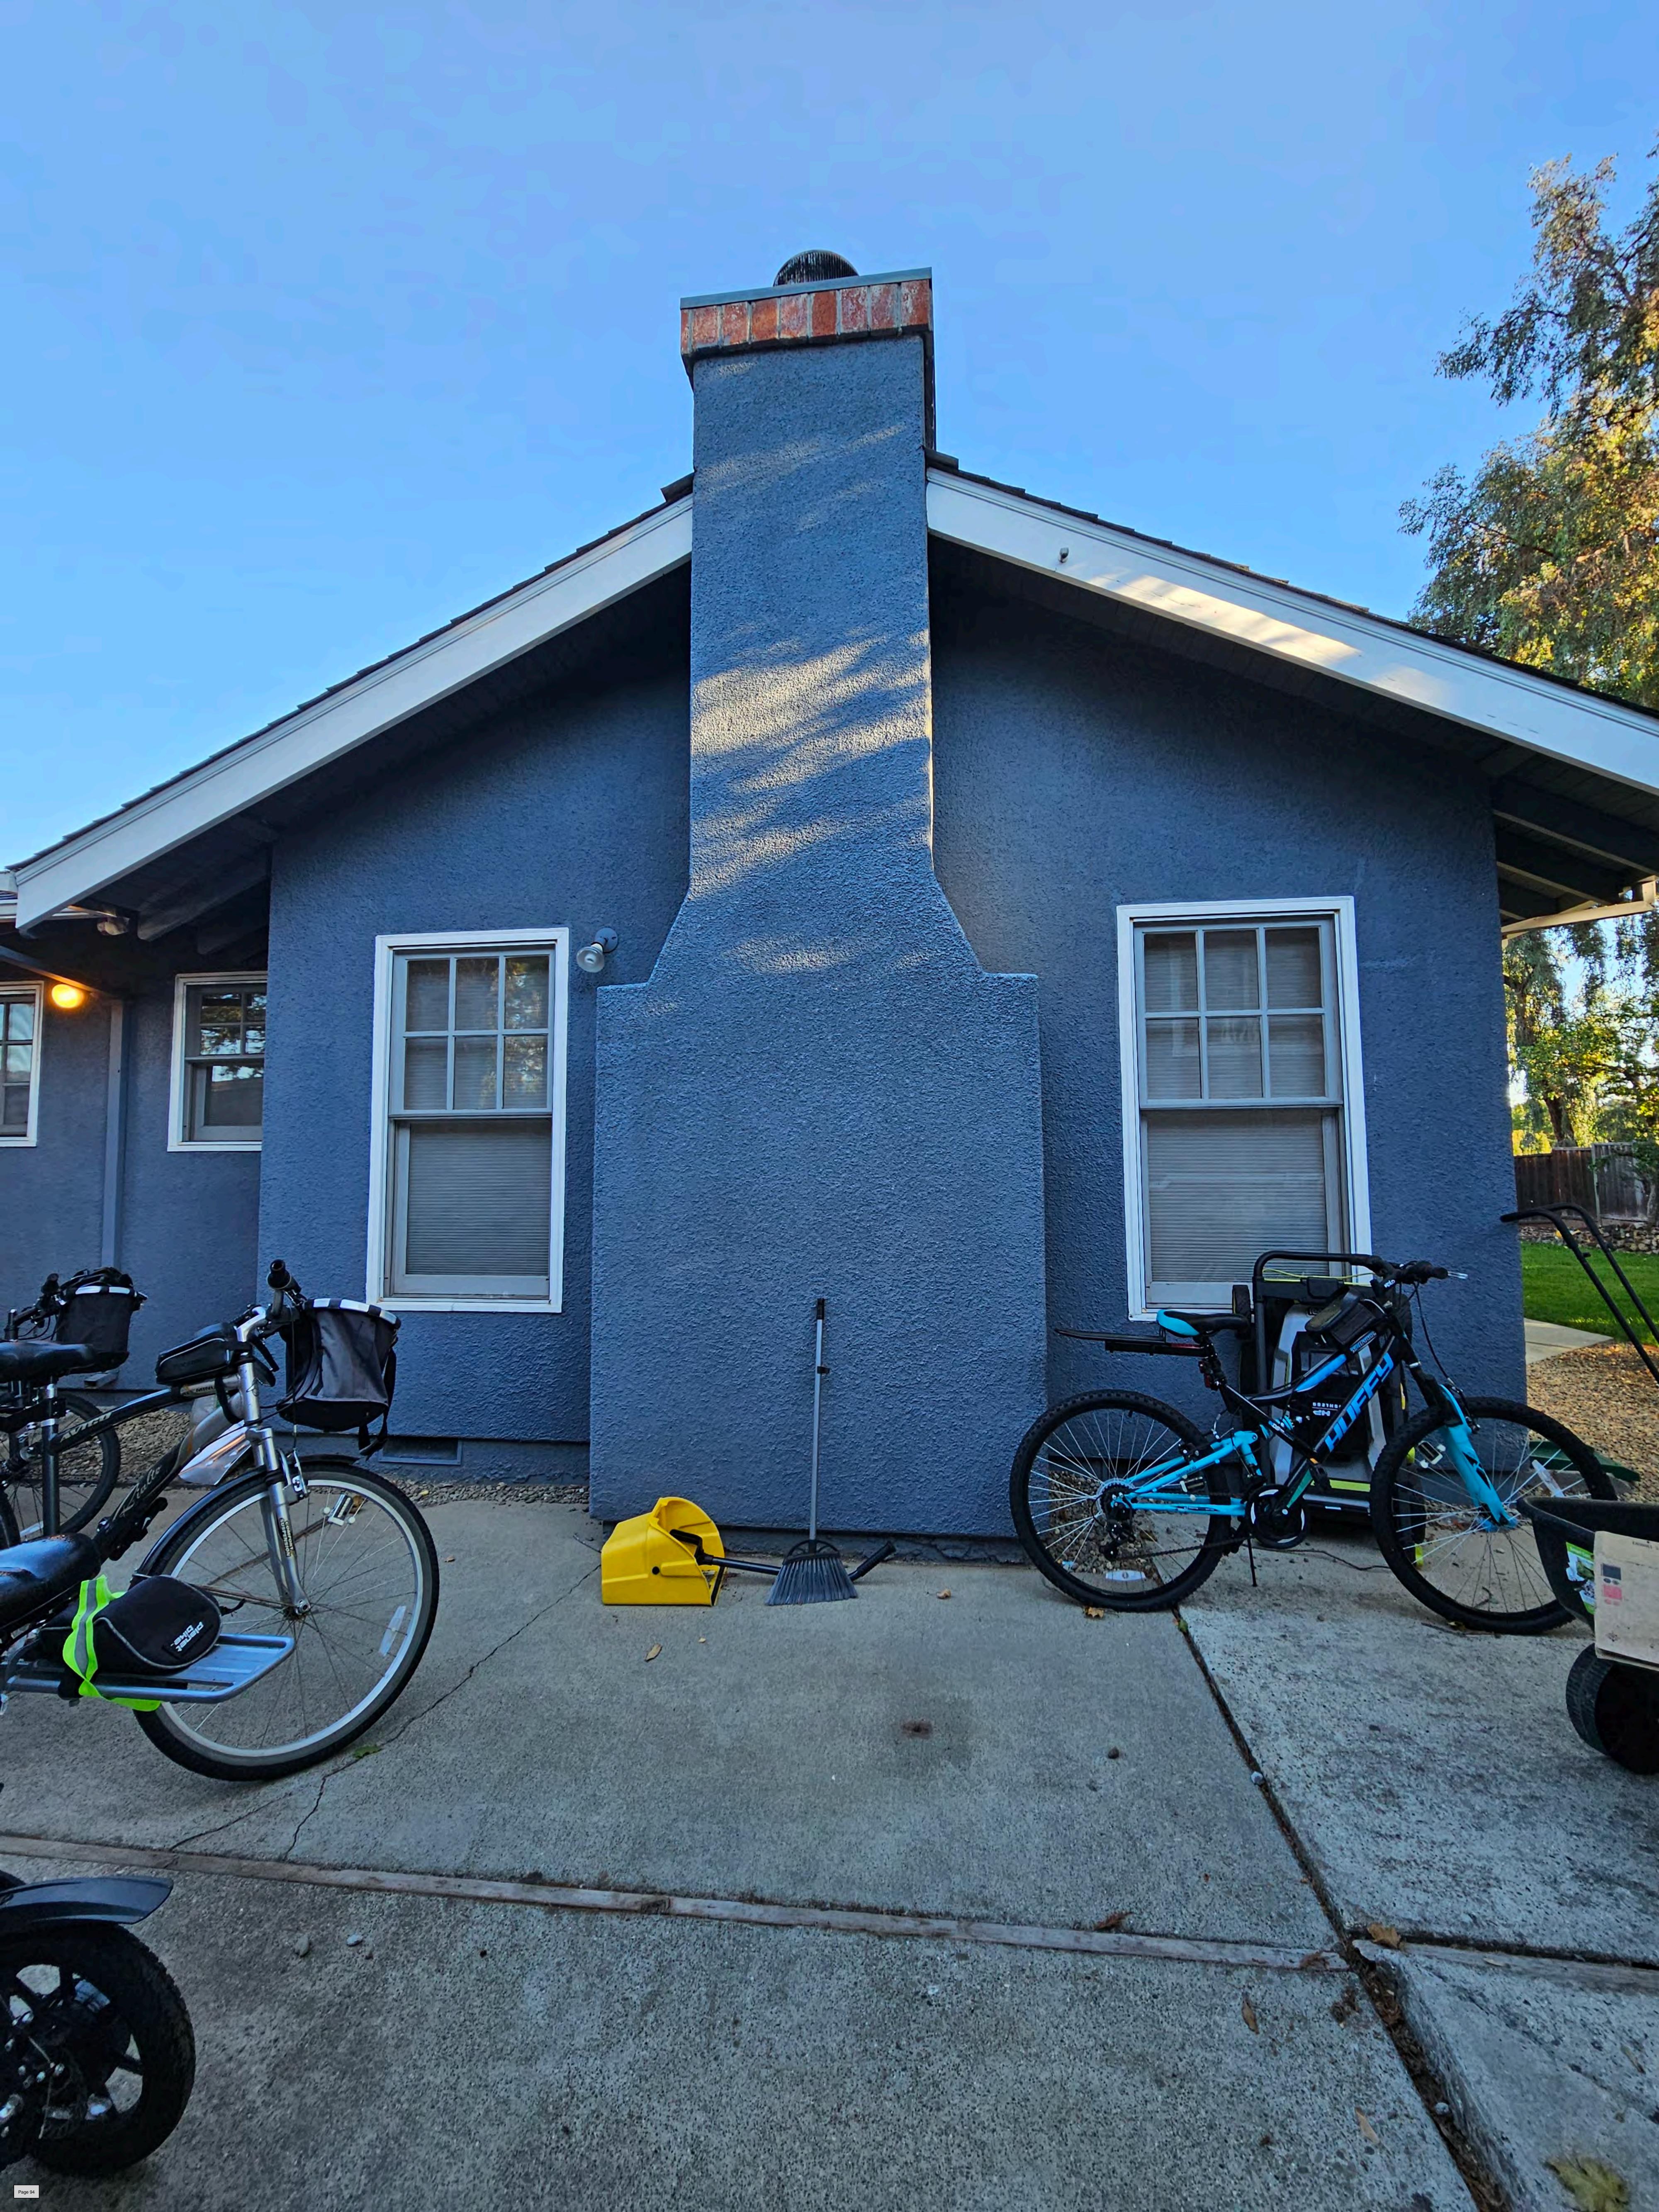

- 3. Requesting Approval to Remove a Presumptive Historic Property (Pre-1941) from the Historic Resources Inventory for Property Zoned R-1:12. Located at 48 Chestnut Avenue. APN 510-40-014. Exempt Pursuant to California Environmental Quality Act (CEQA) Guidelines, Section 15061 (b)(3). Request for Review PHST-24-005. Property Owner: Mohit and Aya Singh. Applicant: Jay Plett. Project Planner: Maria Chavarin.
- 4. Requesting Approval for Construction of a Second-Story Addition Exceeding 100 Square Feet and Exterior Alterations to an Existing Pre-1941 Single-Family Residence on Property Zoned R-1:8. Located at 16488 Bonnie Lane. APN 532-02-014. Minor Residential Development Application MR-24-007. Categorically Exempt Pursuant to the California Environmental Quality Act (CEQA) Guidelines, Section 15301: Existing Facilities. Property Owner: Mai of Tran 2020 Trust. Applicant: Vu-Ngan Tran. Project Planner: Maria Chavarin.