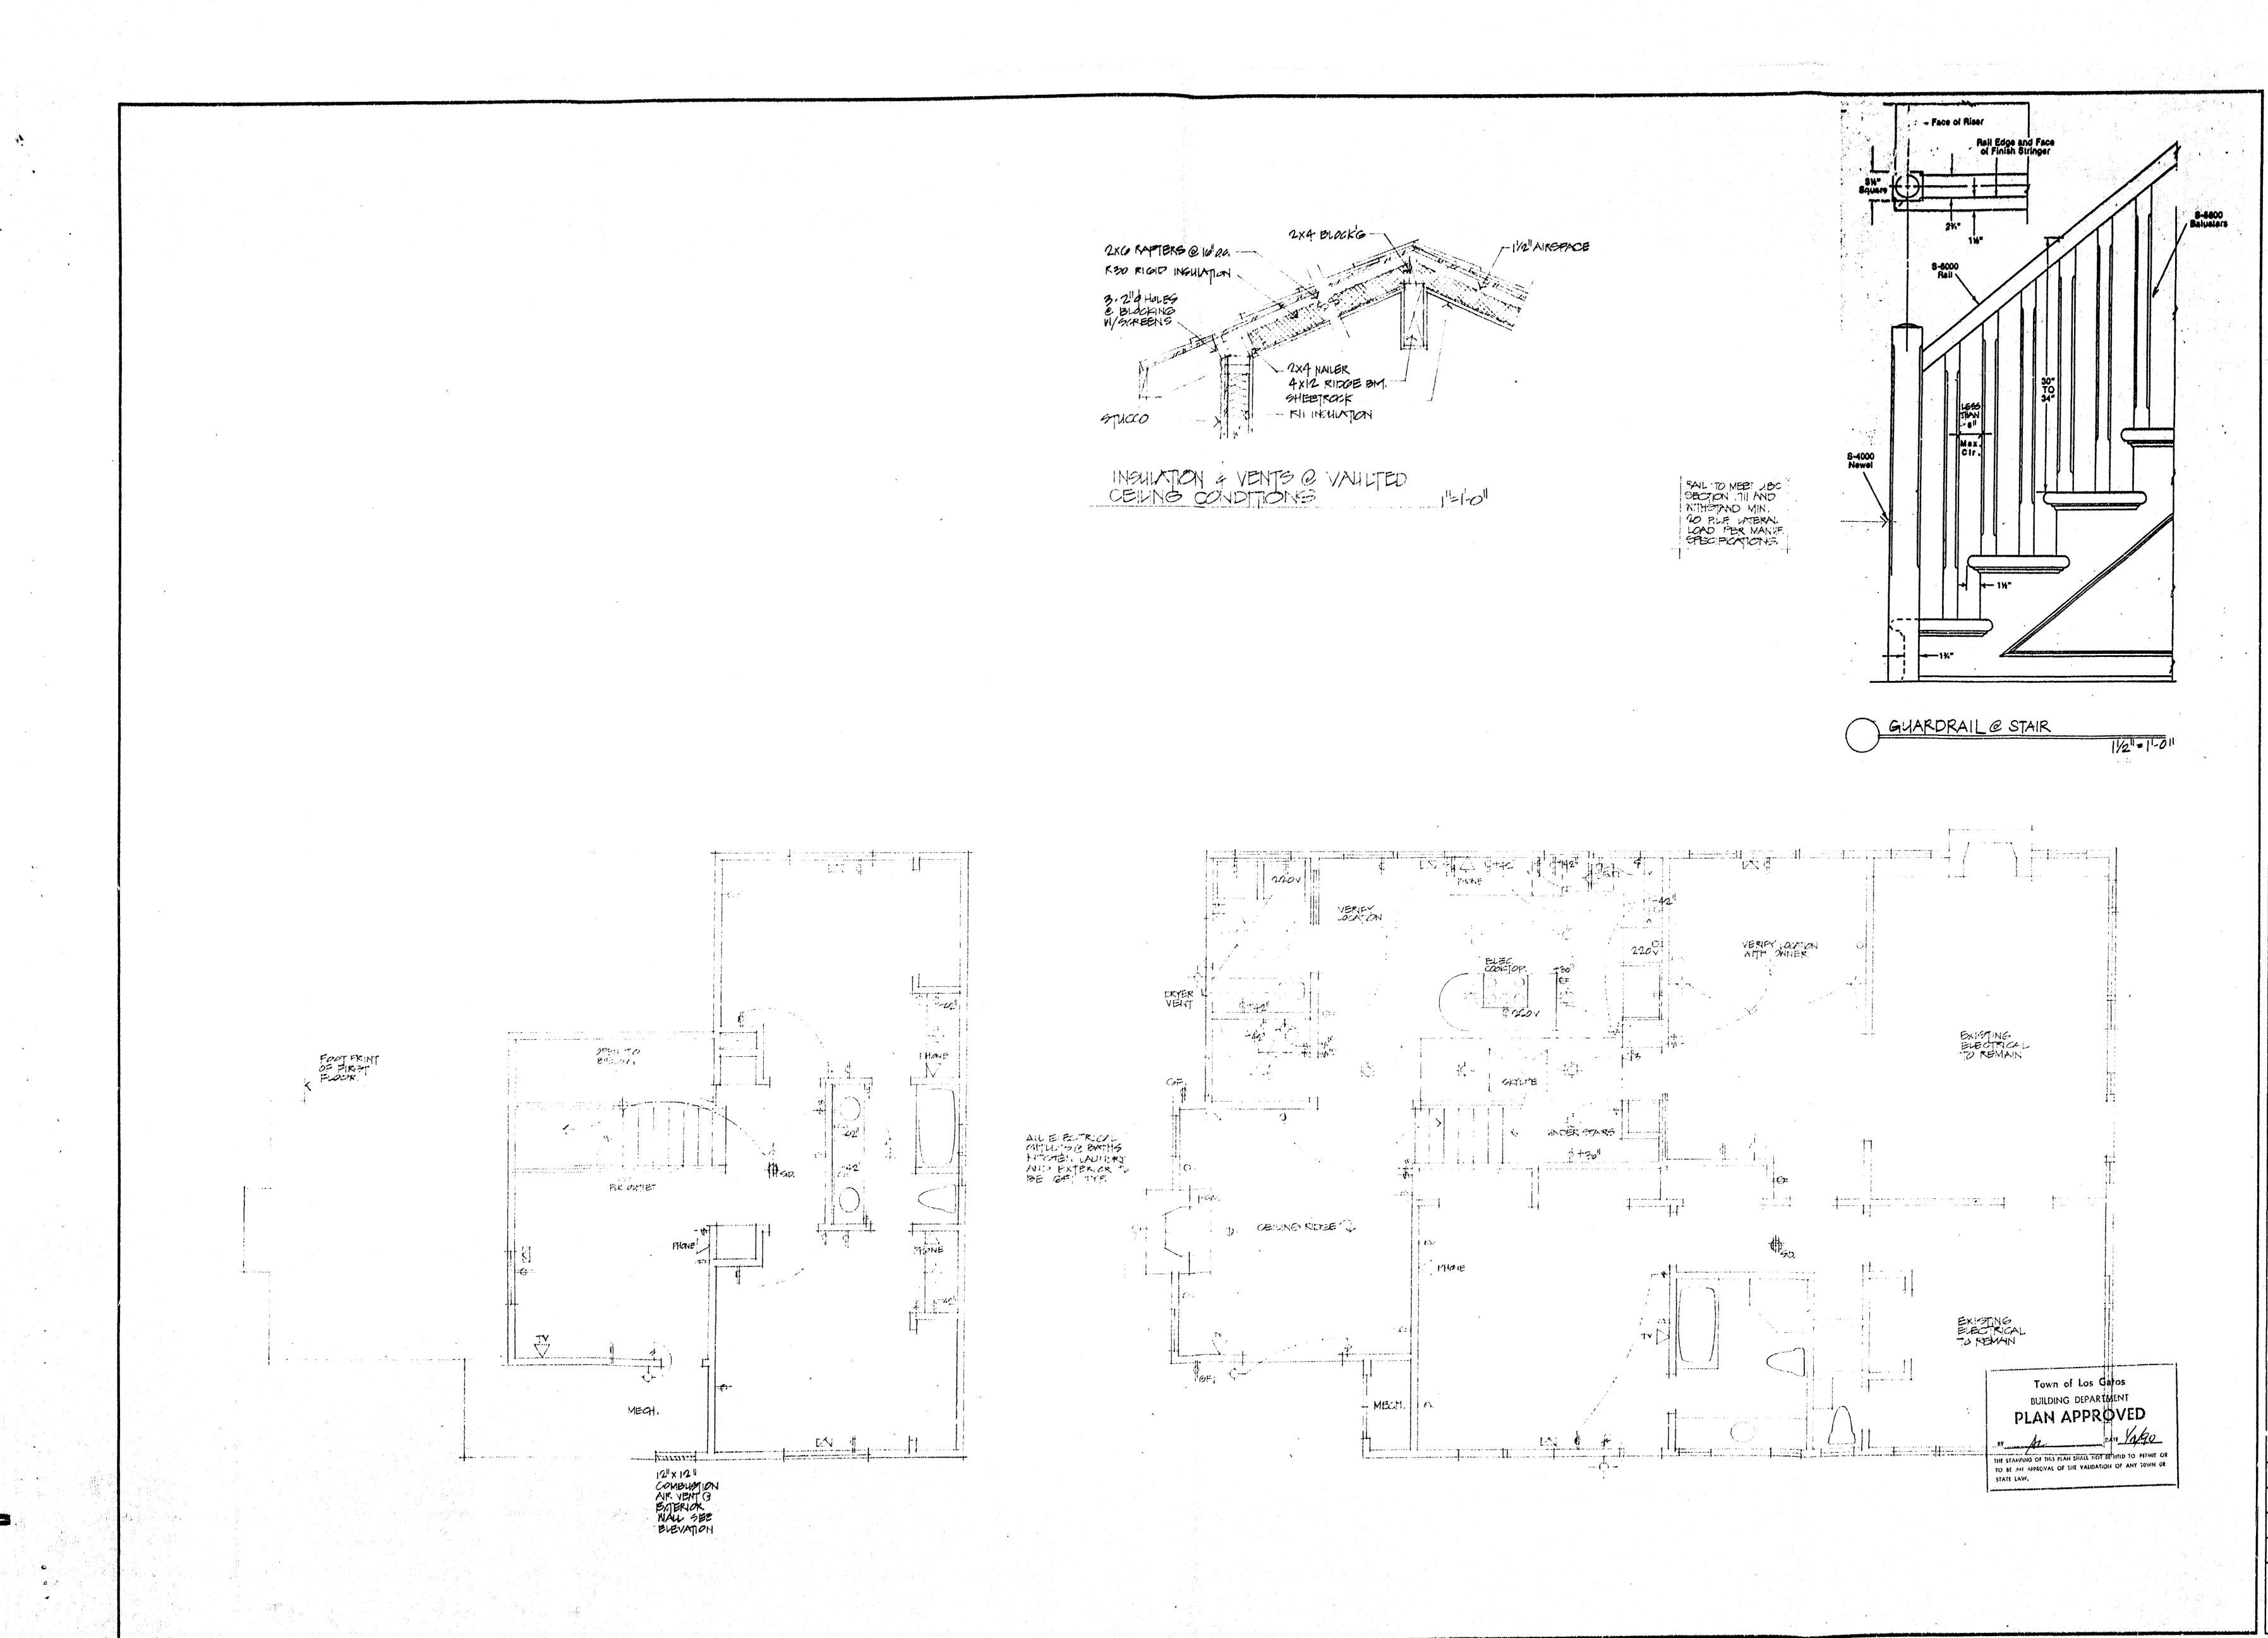

- 3. Requesting Approval to Remove a Presumptive Historic Property (Pre-1941) from the Historic Resources Inventory for Property Zoned R-1:12. Located at 48 Chestnut Avenue. APN 510-40-014. Exempt Pursuant to California Environmental Quality Act (CEQA) Guidelines, Section 15061 (b)(3). Request for Review PHST-24-005. Property Owner: Mohit and Aya Singh. Applicant: Jay Plett. Project Planner: Maria Chavarin.
- 4. Requesting Approval for Construction of a Second-Story Addition Exceeding 100 Square Feet and Exterior Alterations to an Existing Pre-1941 Single-Family Residence on Property Zoned R-1:8. Located at 16488 Bonnie Lane. APN 532-02-014. Minor Residential Development Application MR-24-007. Categorically Exempt Pursuant to the California Environmental Quality Act (CEQA) Guidelines, Section 15301: Existing Facilities. Property Owner: Mai of Tran 2020 Trust. Applicant: Vu-Ngan Tran. Project Planner: Maria Chavarin.