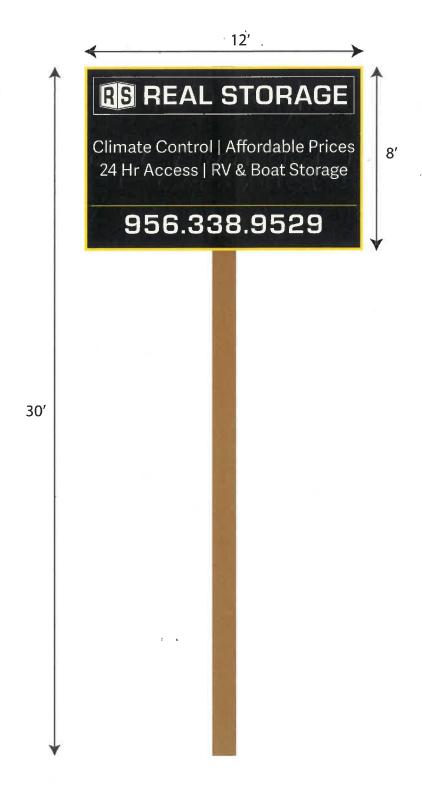

| ltem  | Description                                                                                                                                                                         | Quantity | Cost     | Total      |
|-------|-------------------------------------------------------------------------------------------------------------------------------------------------------------------------------------|----------|----------|------------|
| Other | Pylon sign 12' x 8' channel cabinet Total height: 30'H Illumination: LED                                                                                                            | 1        | 9,300.00 | 9,300.00   |
|       | ***Primary electrical to sign provided by customer.  Price includes: fabrication, city permit and installation. Production time: 20 working days after approval and down payment*** |          | 2.274    |            |
|       |                                                                                                                                                                                     |          | 8.25%    | 767.2      |
|       |                                                                                                                                                                                     |          |          |            |
|       |                                                                                                                                                                                     |          |          |            |
|       |                                                                                                                                                                                     |          |          |            |
|       |                                                                                                                                                                                     |          |          |            |
|       |                                                                                                                                                                                     | Те       | otal     | \$10,067.2 |

# REAL STORAG

12#

Climate Control | Affordable Prices 24 Hr Access | RV & Boat Storage

# 956.338.959