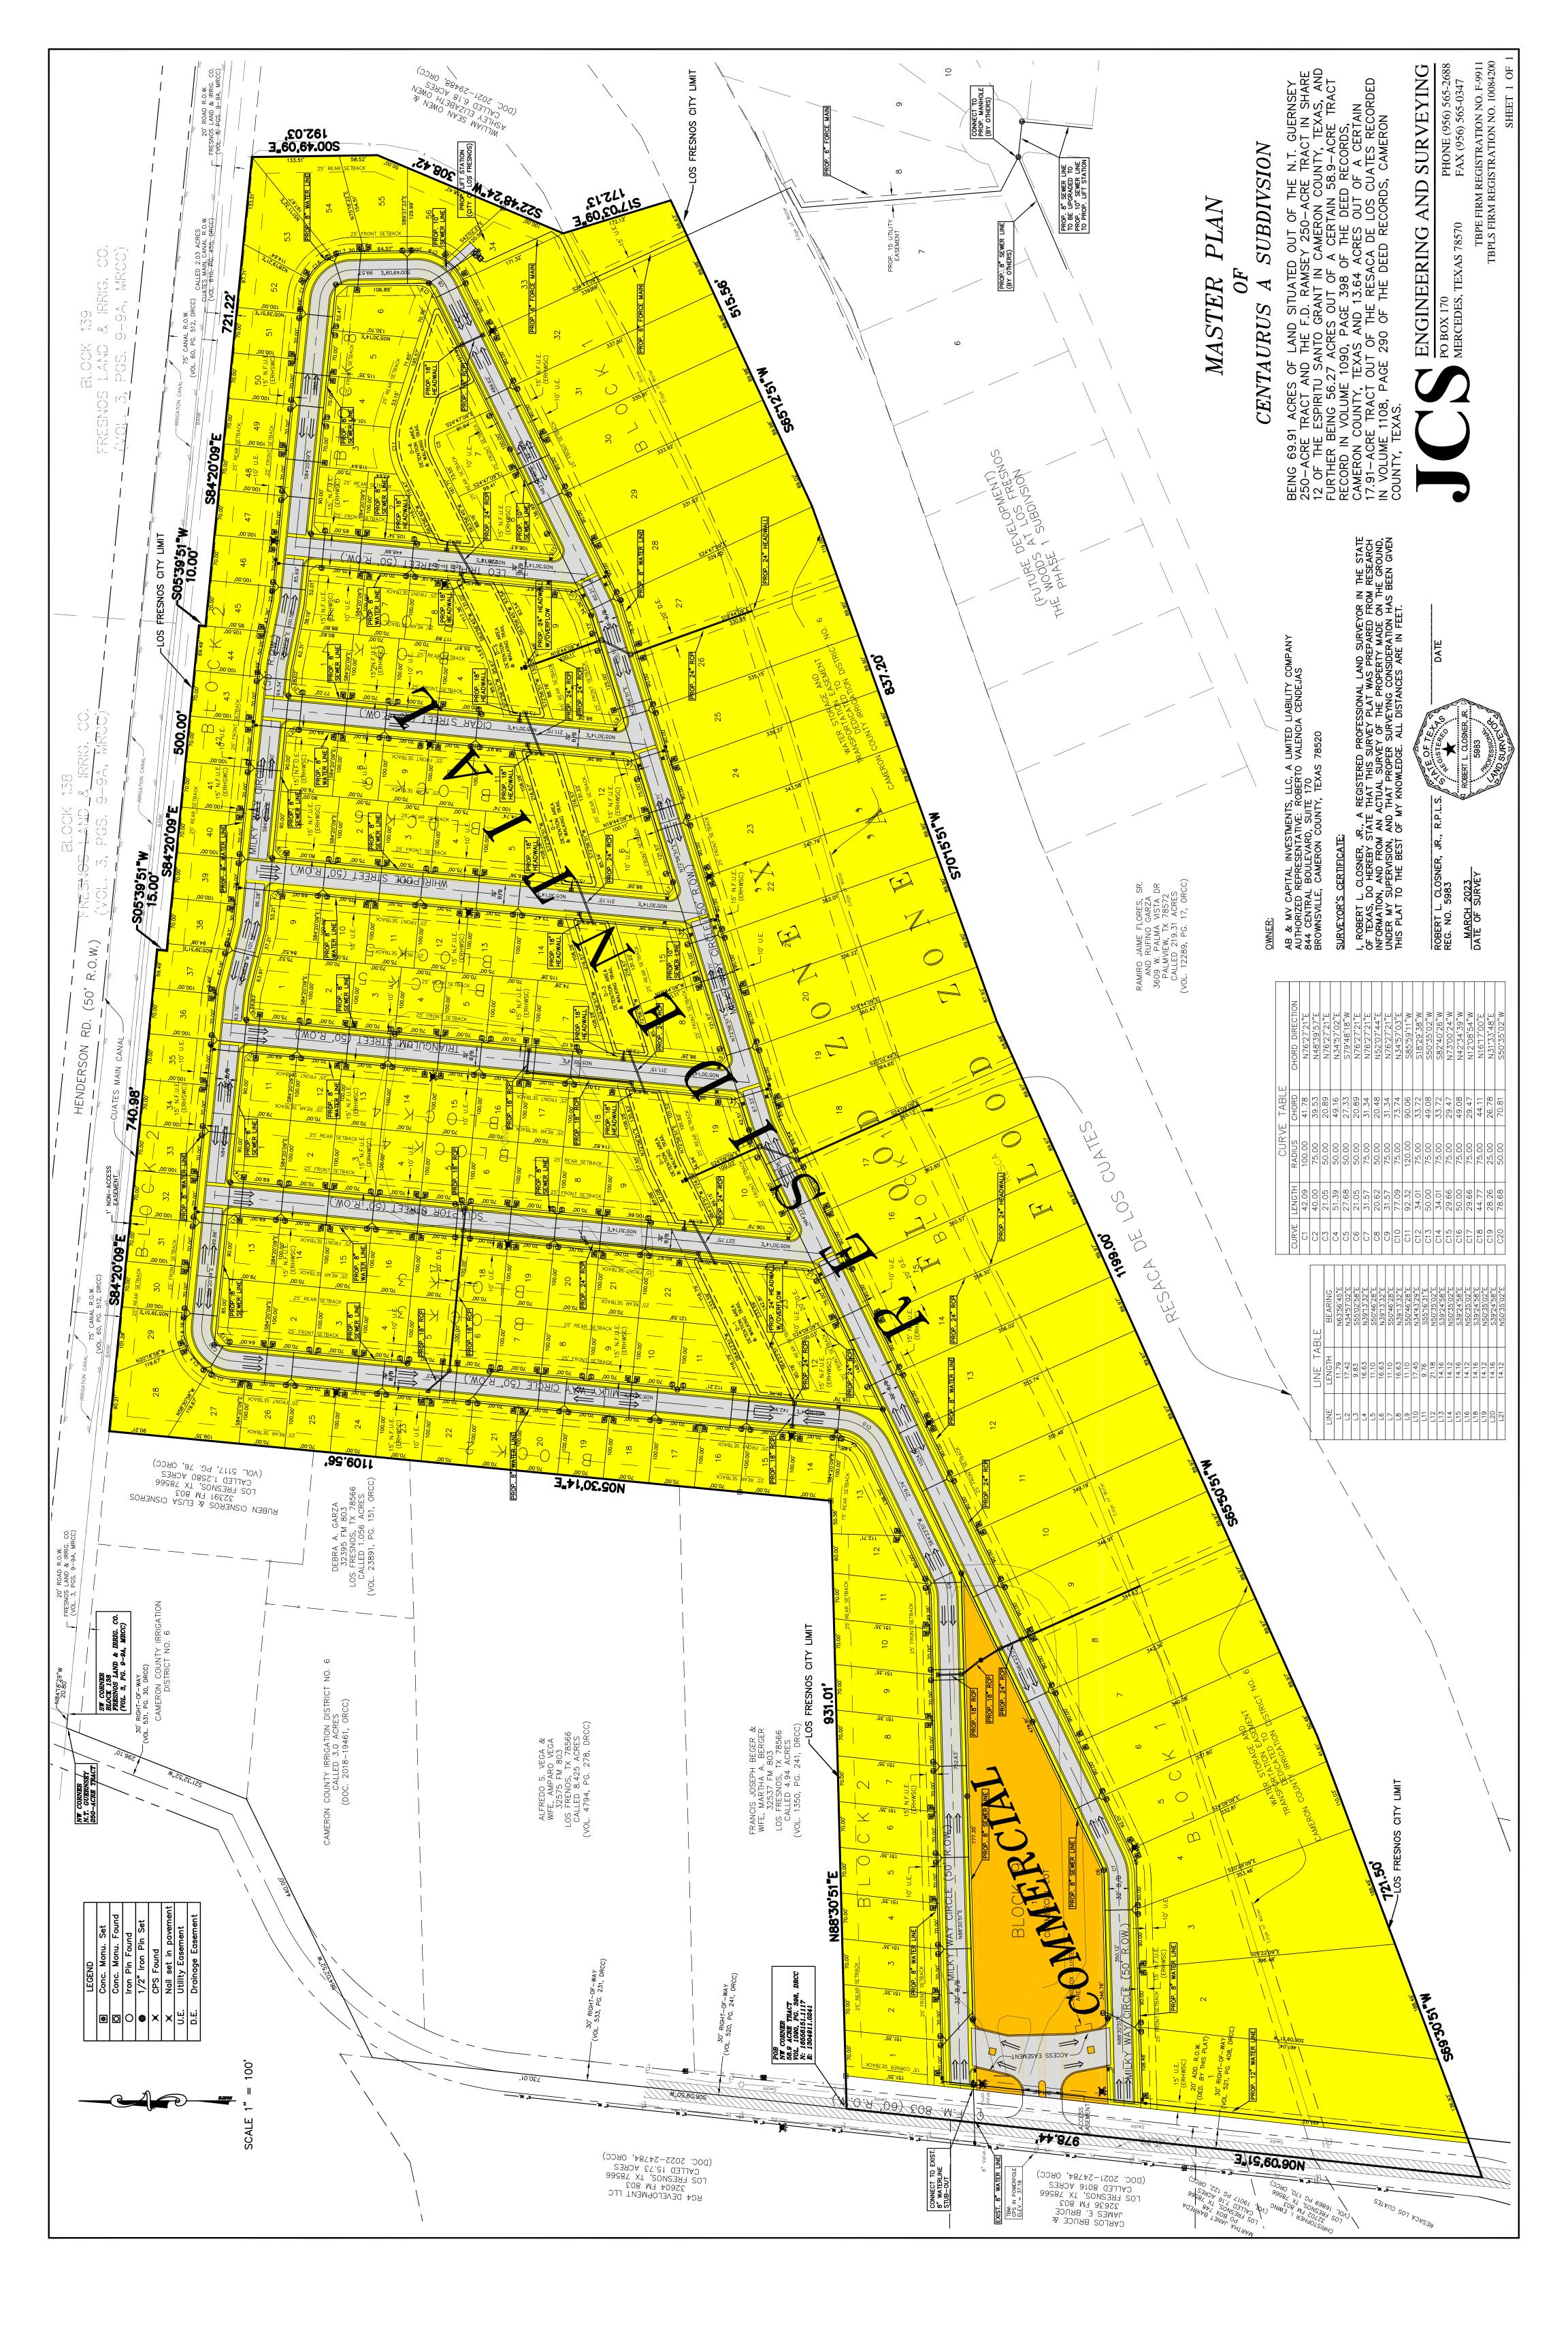

#### D. PUBLIC HEARING

 Public Hearing to receive comments from the property owners concerning the rezoning of proposed Centaurus Subdivision Espirito Santo Grant Share 12-69.91 acres of 76.11 TR V-1 & TRX-1 Property ID 161935 located on the east side of North FM 803 From Resaca to Henderson Rd to rezone Block 1 through Block 8 to R-1 Single Family District and Block 9 to C-2 General Commercial District of the proposed Centaurus Subdivision.

#### F. ACTION ITEMS

 Consideration and ACTION to approve the re-zoning of proposed Centaurus Subdivision Espirito Santo Grant Share 12-69.91 acres of 76.11 TR V-1 & TRX-1 Property ID 161935 located on the east side of North FM 803 From Resaca to Henderson Rd to rezone Block 1 through Block 8 to R-1 Single Family District and Block 9 to C-2 General Commercial District of the proposed Centaurus Subdivision.

Mr. Milum explained the development was reviewed and met the needs for future plans. He recommended approval.

Motion was made seconded to approve the re-zoning of proposed Centaurus Subdivision Espirito Santo Grant Share 12-69.91 acres of 76.11 TR V-1 & TRX-1 Property ID 161935 located on the east side of North FM 803 From Resaca to Henderson Rd to rezone Block 1 through Block 8 to R-1 Single Family District and Block 9 to C-2 General Commercial District of the proposed Centaurus Subdivision.

#### Item Title:

Consideration and ACTION to approve the first reading of ordinance No. 565 to rezone the proposed Centaurus subdivision located at Espiritu Santo Grant Share 12 69.91 ACS out of 76.11 tr v-1 & trx-1 in the City of Los Fresnos, Texas from AG-Agricultural District to R-1 Single Family District for Block 1 through Block 8 and Block 9 to C-2 General Commercial District of the proposed Centaurus subdivision amending the official zoning map to reflect the new zoning; and providing an effective date for the implementation of this ordinance.

#### Recommendation:

This was approved by the Planning & Zoning Board in December. It was approved by the Council in January when we have a public hearing and an action. This is the Ordinance that must be passed for it to become effective. It follows our zoning policies set forth in our comprehensive plan.

#### BE IT ORDAINED BY THE CITY COUNCIL OF THE CITY OF LOS FRESNOS, TEXAS:

SECTION 1. In accordance with Ordinance 235, Section 3, sub-section 3.0 Official Zoning Map, the area set forth and described the proposed Centaurus Subdivision located at ESPIRITU SANTO GRANT SHARE 12 69.91 ACS OUT OF 76.11 TR V-1 & TRX-1 from AG-Agricultural District to R-1 Single Family District for Block 1 through Block 8 and Block 9 to C-2 General Commercial District of the proposed Centaurus Subdivision and incorporated into the Official Zoning Map.

SECTION 2. The Official Zoning Map is amended to reflect the zoning as described and shown on attached Exhibit "A".

SECTION 3. This ordinance shall take effect immediately upon approval.

**INTRODUCED** and **APPROVED** on the first reading this <u>11<sup>th</sup></u> day of <u>February</u>, 2025.