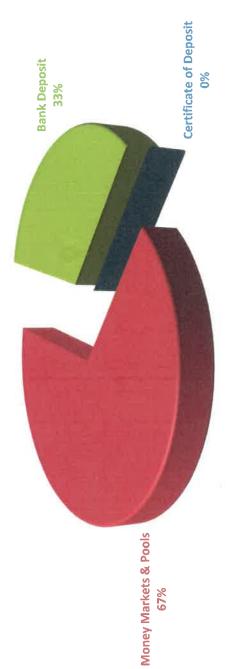

က

a

S

| YIELD SUMMARY | s of December 31, 2024 |
|---------------|------------------------|
|               | S                      |
|               | <                      |

| Security Description                                      | Security<br>CUSIP | Settlement<br>Date | Maturity<br>Date | Par Value | Market Value | Percent of Days to<br>Assets Maturity | Days to<br>Maturity | Weighted<br>Average<br>Maturity | Yield to<br>Maturity |
|-----------------------------------------------------------|-------------------|--------------------|------------------|-----------|--------------|---------------------------------------|---------------------|---------------------------------|----------------------|
| <b>Bank Deposit</b><br>First Community Bank               | FCB               |                    |                  |           | 2,364,983    | 33%                                   |                     |                                 | 0.25                 |
| <b>Money Markets &amp; Pools</b><br>Lone Star Investments | First Public      |                    |                  |           | 4,824,001    | 67%                                   |                     |                                 | 5.33                 |
| <b>Certificate of Deposit</b><br>First Community Bank     | FCB               |                    |                  | I         | ı            | %0                                    | I                   | ı                               | T                    |
| TOTAL PORTFOLIO                                           |                   |                    |                  | \$        | \$ 7,188,983 | 100%                                  |                     |                                 | 5.58                 |