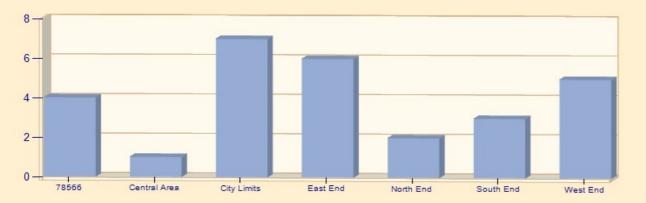

ire Marshal's Report 1. Monthly Report

**Recommendation:** 

I recommend approval.





### **FIRE MARSHAL'S OFFICE 520 E OCEAN BLVD** LOS FRESNOS, TEXAS 78566

### FIRE INSPECTION REPORT

MONTHLY INFORMATION REPORT

202 2 MONTH OF

### **MONTHLY FIRE PREVENTION INSPECTIONS**

**Commercial Businesses** 

**Industrial Structures** 

**Public Buildings** 

Hotels/Motels



Institutions Homes Apartments



**TOTAL INSPECTIONS** 

FIRES INVESTIGATED:



FIRE MARSHAL, CITY OF LOS FRESNOS





Item Title:

Fire Department Report 1. Monthly Report

**Recommendation:** 

I recommend approval.

### Los Fresnos Volunteer Fire Department

Los Fresnos, TX

This report was generated on 2/4/2025 9:58:13 AM

### Incident Type Count per Zone for Date Range

Start Date: 01/01/2025 | End Date: 01/31/2025



| ZONES        | INCIDENT TYPE                                              | COUNT |
|--------------|------------------------------------------------------------|-------|
| 78566 - MUT  | TUAL AID                                                   |       |
|              | 111 - Building fire                                        | 2     |
|              | 143 - Grass fire                                           | 2     |
|              | Total Incidents for 78566 - MUTUAL AID:                    | 4     |
| Central Area | a - Central Area                                           |       |
|              | 322 - Motor vehicle accident with injuries                 | 1     |
|              | Total Incidents for Central Area - Central Area:           | 1     |
| City Limits  | LOS FRE