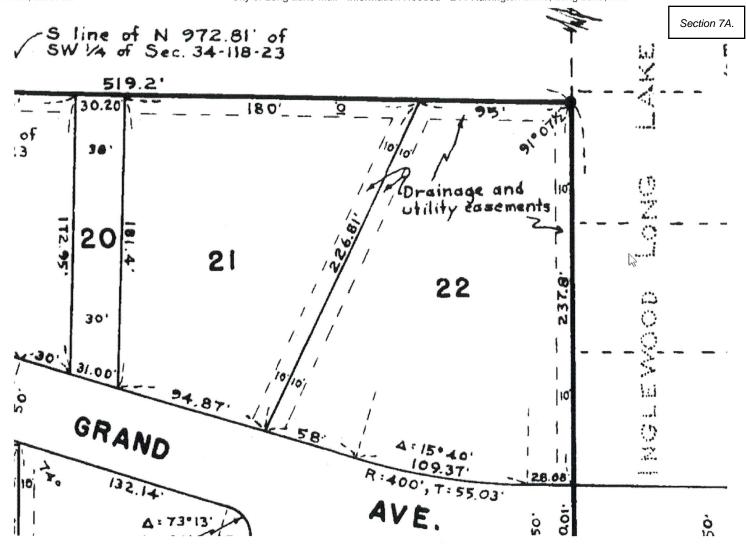

### 7. Regular Business

- A. Public Hearing Request to Vacate Easements Dedicated in the Belle Aire Estates Plat (1957) Found on 244 Harrington Drive
- B. Presentation / Discussion Updating Parking Regulations for the Storage of Boats, Trailers and Recreational Vehicles; Updating Certain Parking Requirements by Use