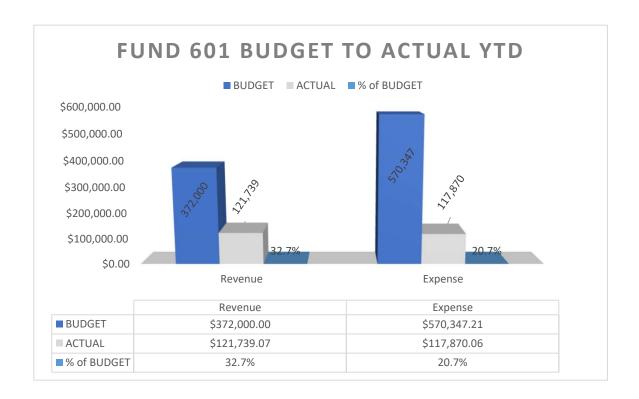

MHD Water Act Fees Remitted    | \$7,500.00   | \$1,849.00   | 5,651.00     | 24.7%  |             |
| 601-49400-5000  | Capital Outlay                 | \$70,000.00  | \$0.00       | 70,000.00    | 0.0%   |             |
| 601-49400-6010  | Debt Srv Bond Principal        | \$100,000.00 | \$66,250.00  | 33,750.00    | 66.3%  |             |
| 601-49400-6110  | Bond Interest                  | \$25,000.00  | \$11,408.25  | 13,591.75    | 45.6%  |             |
| 601-49400-6200  | Fiscal Agent Fees              | \$0.00       | \$7.50       | (7.50)       | 100.0% | _           |
| Total           |                                | \$570,347.21 | \$117,870.06 | \$452,477.15 | 20.7%  |             |

### Ref Note:

[1] Utility overpayments refunded to customers, payments captured in revenue



# 2024 Quarterly Budget Spreadsheet-Sewer Fund (602)

| AC OF: March 24, 2024     | Budget        | Year to Date | Difference   | Percent   |  |
|---------------------------|---------------|--------------|--------------|-----------|--|
| AS OF: March 31, 2024     | buuget        | real to Date | Difference   | of Budget |  |
| Total YTD Revenues        | \$530,000.00  | \$199,012.53 | \$330,987.47 | 37.5%     |  |
| Total YTD <b>Expenses</b> | \$585,397.83  | \$142,212.17 | \$443,185.66 | 24.3%     |  |
| Total Profit/Loss         | (\$55.397.83) | \$56.800.36  |              |           |  |

| Revenue   | Sewer Fund                     | Budget       | Year to Date | Remaining    | % Recvd | Note: |
|-----------|--------------------------------|--------------|--------------|-----------