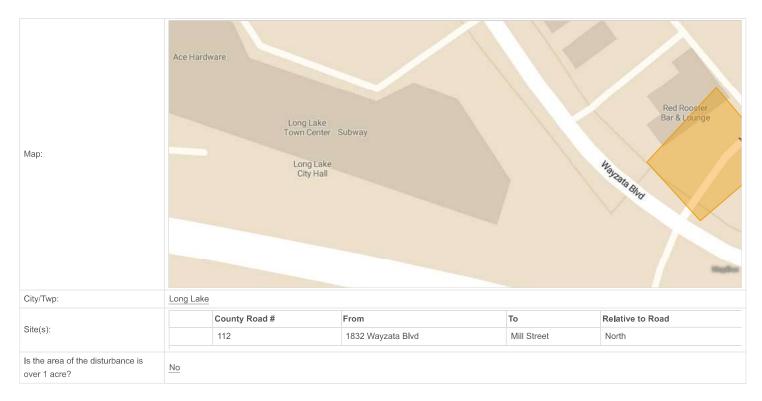

rive Medina, MN 55340-5421 Section 5F.

PROJECTS NORTH OF HIGHWAY 55
Jacob Cardinal (612-328-1622) 24 hours before starting work

PROJECTS SOUTH OF HIGHWAY 55
Tony Hooper (612-442-5025) 24 hours before starting work

Email

### Information

| Aerial or Underground?    | <u>Neither</u>                                                                                          |
|---------------------------|---------------------------------------------------------------------------------------------------------|
| Construction Description: | Use of Sidewalk in Hennepin County Right of Way for patio restaurant seating for 2021, 2022, 2023, 2024 |
| Construction Dates:       | 03/15/2021 to 12/31/2024                                                                                |

### Location



### Sketch / Site Plan

|                | Ţ                               |  |
|----------------|---------------------------------|--|
| Upload sketch: | File 1: - Red_Rooster_Patio.pdf |  |
|                | L                               |  |

Applicant name:

Applicant Section 5F.

Name

Michael Simpson
Company name:

Red Rooster Bar & Lounge

Title:

Manager Phone:

(612) 702 - 9536

Email:

michaelsimpson81@hotmail.com

Company address:

1832 W Wayzata Blvd Long Lake MN 55356

### Terms

### Definitions

UTILITY. Under this order "Utility" shall mean and include all privately, publicly or co-operatively owned communication lines and facilities, any systems, lines and facilities for the distribution and transmission of electrical energy, oil, gas, water, sewer, steam and other pip