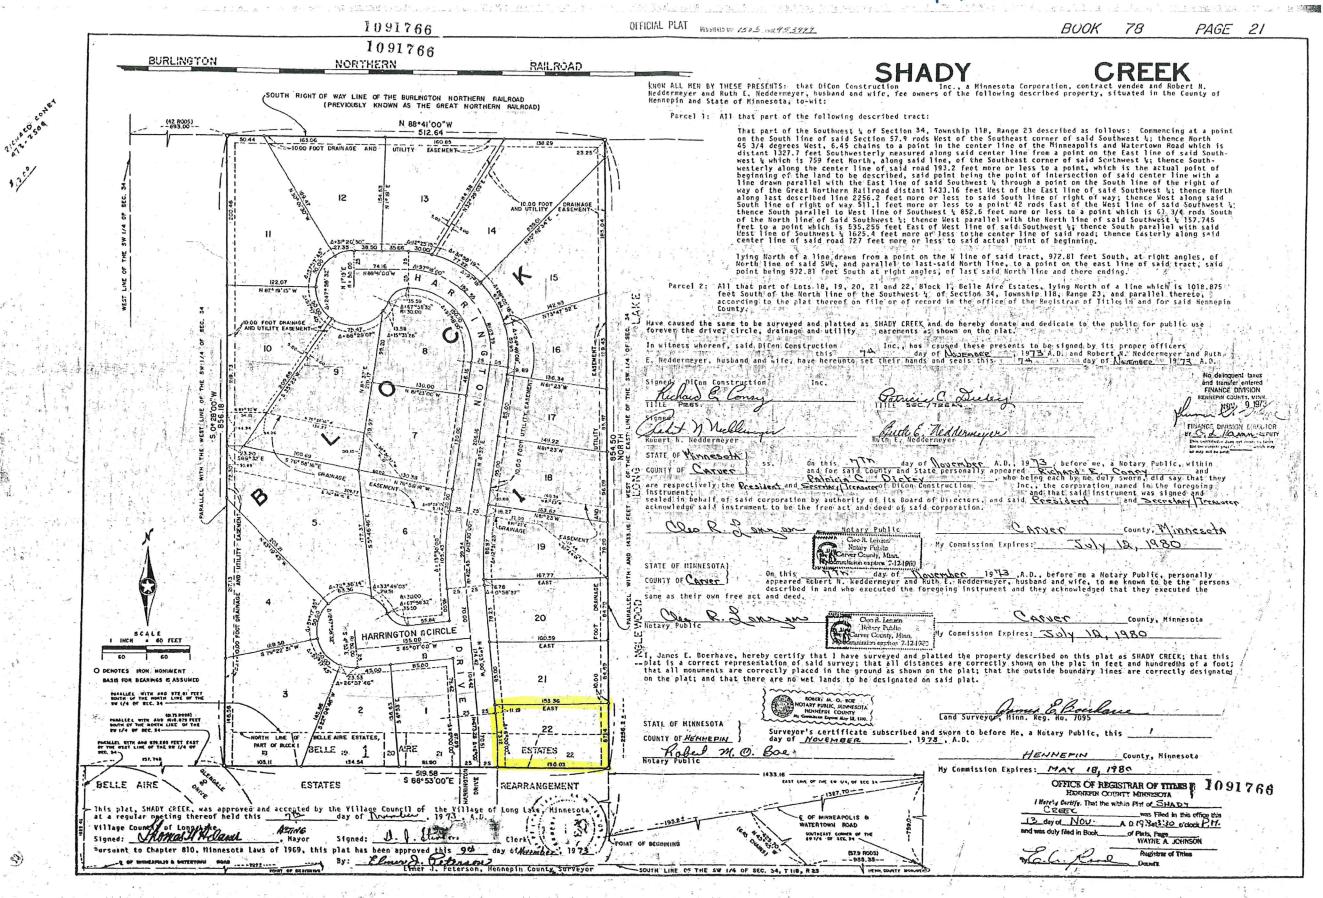

### 7. Regular Business

- A. Public Hearing Request to Vacate Easements Dedicated in the Belle Aire Estates Plat (1957) Found on 244 Harrington Drive
- B. Presentation / Discussion Updating Parking Regulations for the Storage of Boats, Trailers and Recreational Vehicles; Updating Certain Parking Requirements by Use

<u>NOTE</u>: This agenda item is intended as a follow up to address questions that arose during the City Council's February 20, 2024 review of a draft Ordinance amending certain parking requirements.

- C. Long Lake Garden Club 2024 Budget Proposal and Recommendations, Concepts for 1905 Wayzata Boulevard W Property
- D. Updates Regarding Fire Department Matters