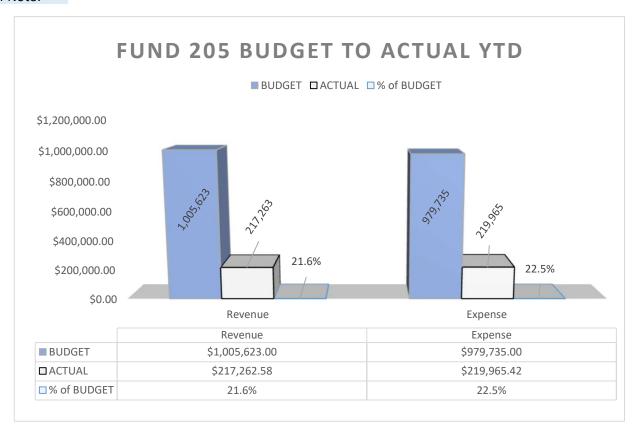

### **AGENDA**

- 1. Call to Order
- 2. Pledge of Allegiance
- 3. Mayor's Comments Long Lake News, Meeting Review and Updates
- 4. Approve Agenda
- 5. Consent Agenda
  - A. Approve Minutes of April 2, 2024 City Council Work Session
  - B. Approve Minutes of April 2, 2024 City Council Meeting
  - C. Approve Vendor Claims and Payroll
  - D. Adopt Resolution No. 2024-15 Conditionally Appointing Rob Bahneman to the Position of Paid On Call Firefighter for the City of Long Lake
  - E. Adopt Resolution No. 2024-16 Conditionally Appointing Juan Carlos Morales to the Position of Paid On Call Firefighter for the City of Long Lake
  - F. Adopt Resolution No. 2024-17 Approving Issuance of Special Event Permit #S2024-01 for the Temporary Outdoor Patio at the Red Rooster Bar & Restaurant Effective May 1 Through October 1, 2024
  - G. Adopt Resolution No. 2024-18 Approving Issuance of Special Event Permit #S2024-02 for the Temporary Outdoor Patio at Carbone's Pizzeria Long Lake Effective May 1 Through September 30, 2024
  - H. Receive 1st Quarter 2024 Revenues and Expenditures