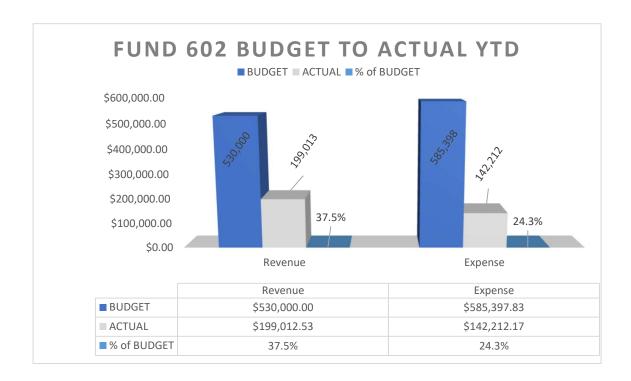

## Fund Summary

| 10100 GENERAL FUND CASH     |              |
|-----------------------------|--------------|
| 101 GENERAL FUND            | \$79,472.49  |
| 105 ECONOMIC DEVELOPMENT    | \$222.00     |
| 205 FIRE DEPARTMENT         | \$187,019.05 |
| 601 WATER FUND              | \$4,401.91   |
| 602 SANITARY SEWER FUND     | \$21,068.45  |
| 700 BUILDING PERMIT ESCROWS | \$217.50     |
|                             | \$292,401.40 |