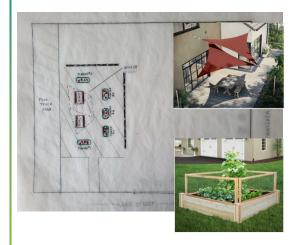

<u>NOTE</u>: This agenda item is intended as a follow up to address questions that arose during the City Council's February 20, 2024 review of a draft Ordinance amending certain parking requirements.

- C. Long Lake Garden Club 2024 Budget Proposal and Recommendations, Concepts for 1905 Wayzata Boulevard W Property
- D. Updates Regarding Fire Department Matters

#### **OTHER BUSINESS**

Contact Regarding Concept for City Owned Property - City Clerk Moeller stated that she had been contacted by someone interested in putting up a three-story building on the former BP station property. Their described plan would be for 12 to 14 luxury apartments on two upper stories, a first level coffee shop, and possibly a dog related business. She noted that she had spent some time doing parking calculations right before the meeting and they would be at least seven spaces under what was needed without including the coffee shop component of their plans. She indicated that she would be sharing some of the realities of the property with the interested party tomorrow.