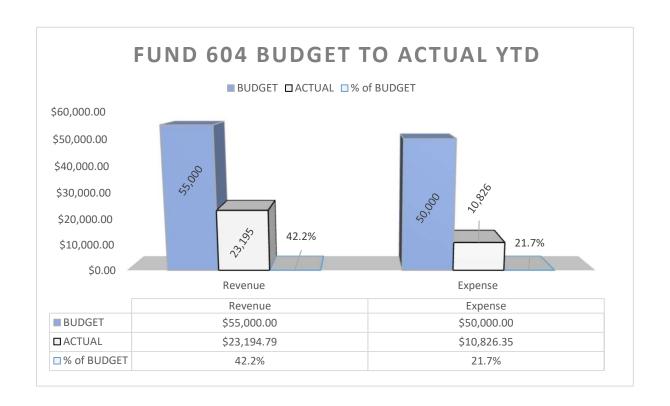

ling Billings | \$55,000.00 | \$23,086.03  | 31,913.97   | 42.0%   |       |
| 604-37460 | Recycling Penalty      | \$0.00      | \$108.76     | (108.76)    | 100.0%  |       |
| Revenues  | Total                  | \$55,000.00 | \$23,194.79  | \$31,805.21 | 42.2%   |       |

| Expenses       | Recycling Fund     | Budget      | Year to Date | Remaining   | % Spent | Note:  |
|----------------|--------------------|-------------|--------------|-------------|---------|--------|
| 604-43200-3890 | Res Curb Recycling | \$45,000.00 | \$10,826.35  | 34,173.65   | 24.1%   |        |
| 604-43200-3895 | Soft Organic Waste | \$5,000.00  | \$0.00       | 5,000.00    | 0.0%    | Annual |
| Total          |                    | \$50,000.00 | \$10,826.35  | \$39,173.65 | 21.7%   |        |

Ref Note:





# 2024 Quarterly Budget Spreadsheet-Fire Dept (205)

| AS OF     | : March 31, 2024                | Budget         | Year to Date | Difference   | Percent of Budget | Ref<br>Note: |
|-----------|---------------------------------|----------------|--------------|--------------|-------------------|--------------|
|           | Total YTD <b>Revenues</b>       | \$1,005,623.00 | \$217,262.58 | \$788,360.42 | 21.6%             |              |
|           | Total YTD <b>Expenses</b>       | \$979,735.00   | \$219,965.42 | \$759,769.58 | 22.5%             |              |
|           | Total Profit/Loss               | \$25,888.00    | (\$2,702.84) |              |                   |              |
| Revenue   | Fire Fund                       | Budget         | Year to Date | Remaining