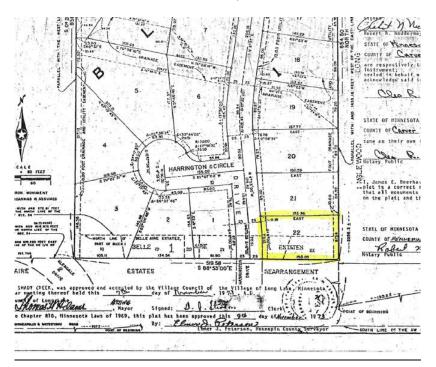

### 7. Regular Business

- A. Public Hearing Request to Vacate Easements Dedicated in the Belle Aire Estates Plat (1957) Found on 244 Harrington Drive
- B. Presentation / Discussion Updating Parking Regulations for the Storage of Boats, Trailers and Recreational Vehicles; Updating Certain Parking Requirements by Use