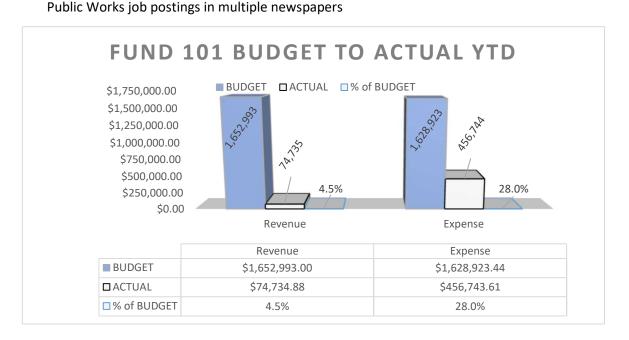

| \$10,000.00    | \$0.00       | 10,000.00      | 0.0%    | _ |
| Total          |                                | \$40,300.00    | \$960.32     | \$39,339.68    | 2.4%    |   |
| Expenses       | Total                          | \$1,628,923.44 | \$456,743.61 | \$1,172,179.83 | 28.0%   | 1 |

### Ref Note:

Former tenant (Drug Task Force) moved out in 2023, new tenant (LMCC) on hold pending building sale
Pending 2023 Insurance claim reimbursement for damaged light pole on Wayzata Blvd W

Setup meeting live stream capability in the Council Chambers

Grand Ave bonding bill presention and lead services line proposal/review

Council approved window replacement at Public Works (Pmt 1 of 2)

Legal fees incurred on Fire Department negotiations

Public Works job postings in multiple newspapers



# 2024 Quarterly Budget Spreadsheet-Water Fund (601)

| AS OF: March 31, 2024     | Budget         | Year to Date | Difference   | Percent<br>of Budget |  |
|---------------------------|----------------|--------------|--------------|----------------------|--|
| Total YTD <b>Revenues</b> | \$372,000.00   | \$121,739.07 | \$250,260.93 | 32.7%                |  |
| Total YTD <b>Expenses</b> | \$570,347.21   | \$117,870.06 | \$452,477.15 | 20.7%                |  |
| Total Profit /Loss        | (\$108.347.21) | \$3 860 N1   |              |                      |  |

| Revenue   | Water Fund           | Budget       | Year to Date | Remaining    | % Recvd | Note: |
|-----------|----------------------|--------------|--------------|--------------|---------|-------|
| 601-37100 | Water Billings