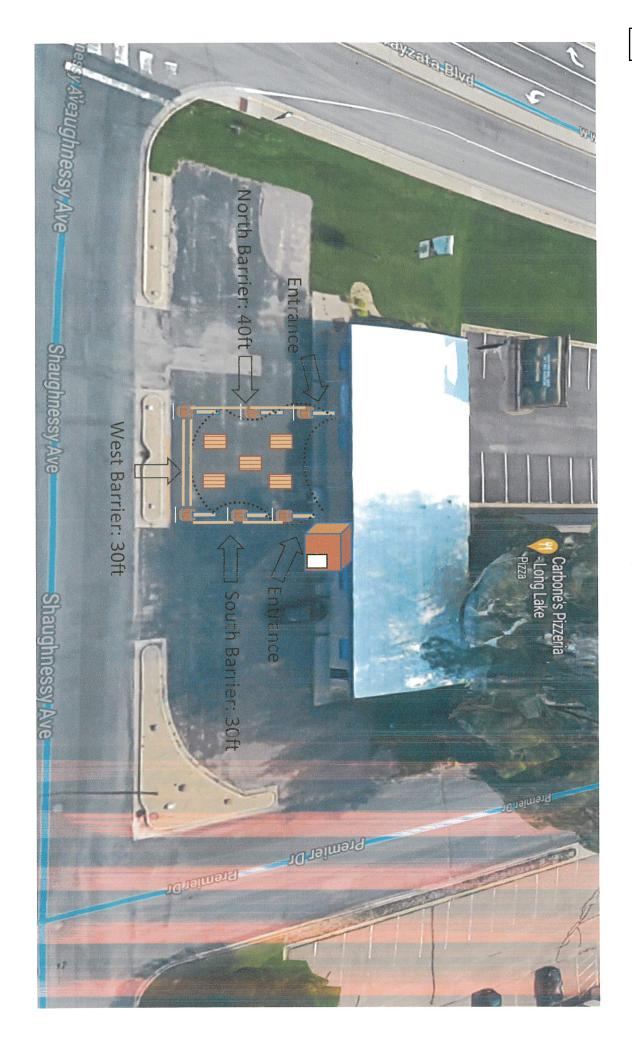

o

### Comments:

We are asking for your consideration to set up a temporary enclosed patio in our parking lot on or around 5/1/24. The intention will be to use the patio as long as weather permits. The temporary patio would be identical to years past in size (30' x 40') and amount of patrons (five tables each sitting up to five people). The only change from previous years would be the possibility of setting up string lights around the perimeter.

- Parking will still be accessible from both sides
- Patio area to be contiguous to the building
- Fencing to be comprised of 2x4's to secure a perimeter
- Pedestrian entrances on north and south sides
- Easy access to building for restroom facilities
- 'No Alcohol Past this Point' signs will be posted at both exits

We thank you for your time.





### CERTIFICATE OF LIABILITY INSURANCE

Section 5G.

THIS CERTIFICATE IS ISSUED AS A MATTER OF INFORMATION ONLY AND CONFERS NO RIGHTS UPON THE CERTIFICATE HOLDER. THIS CERTIFICATE DOES NOT AFFIRMATIVELY OR NEGATIVELY AMEND, EXTEND OR ALTER THE COVERAGE AFFORDED BY THE POLICIES BELOW. THIS CERTIFICATE OF INSURANCE DOES NOT CONSTITUTE A CONTRACT BETWEEN THE ISSUING INSURER(S), AUTHORIZED REPRESENTATIVE OR PRODUCER, AND THE CERTIFICATE HOLDER.

IMPORTANT: If the certificate holder is an ADDITIONAL INSURED, the policy(ies) must have ADDITIONAL INSURED provisions or be endorsed.

|                 | SUBROGATION IS WAIVED, subject to is certificate does not confer rights to t