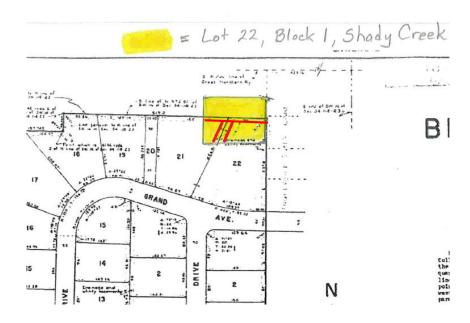

### 7. Regular Business

- A. Public Hearing Request to Vacate Easements Dedicated in the Belle Aire Estates Plat (1957) Found on 244 Harrington Drive
- B. Presentation / Discussion Updating Parking Regulations for the Storage of Boats, Trailers and Recreational Vehicles; Updating Certain Parking Requirements by Use