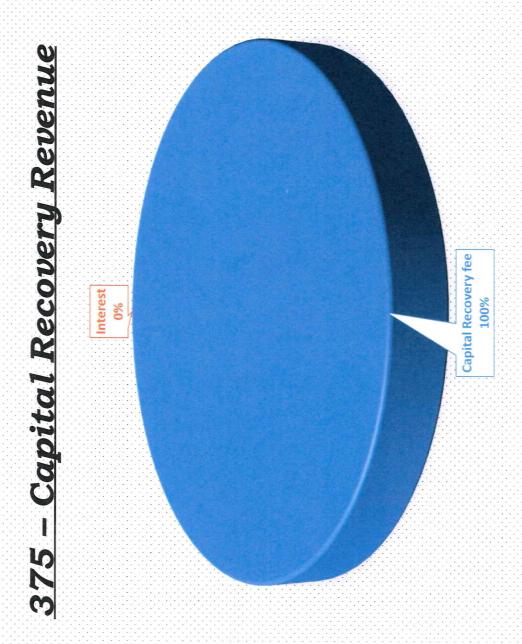

| 343,779.53 | 903,090.22                               | 1,465,583.59          | 3,845,039.77             | 2,379,456.18             | 162.36%  |
|                  | Total Fund: 371 - ARPA: | 0.00                        | 39,616.92  | -790,538.52                              | -53,300.21            | 0.00                     | 53,300.21                | -100.00% |



4303 Lawrenceville Highway • Loganville, GA 30052 • 770-466-1165 • www.ioganville-ga.gov

### **Capital Recovery Fund**

### Total FY2025 budgeted projected revenue for the Capital Recovery Fund are \$400,000.00

Capital Recovery Fund. This fund is collected by assessing new users of the City of Loganville's water and sewer system and can only be used for new capital projects within the Water & Sewer Enterprise Fund.



| Comparison 1 | Section 4, ItemA. |
|--------------|-------------------|
| Rudget       | to Parent Rudget  |

|                                          |                |                             |            |              | Parent Budget                            | 3                     |                          | %                        |  |
|------------------------------------------|----------------|-----------------------------|------------|--------------|------------------------------------------|-----------------------|--------------------------|--------------------------|--|
|                                          |                | 2021-2022<br>Total Activity |            |              | 2023-2024<br>YTD Activity<br>Through May | 2023-2024<br>Approved | 2024-2025<b