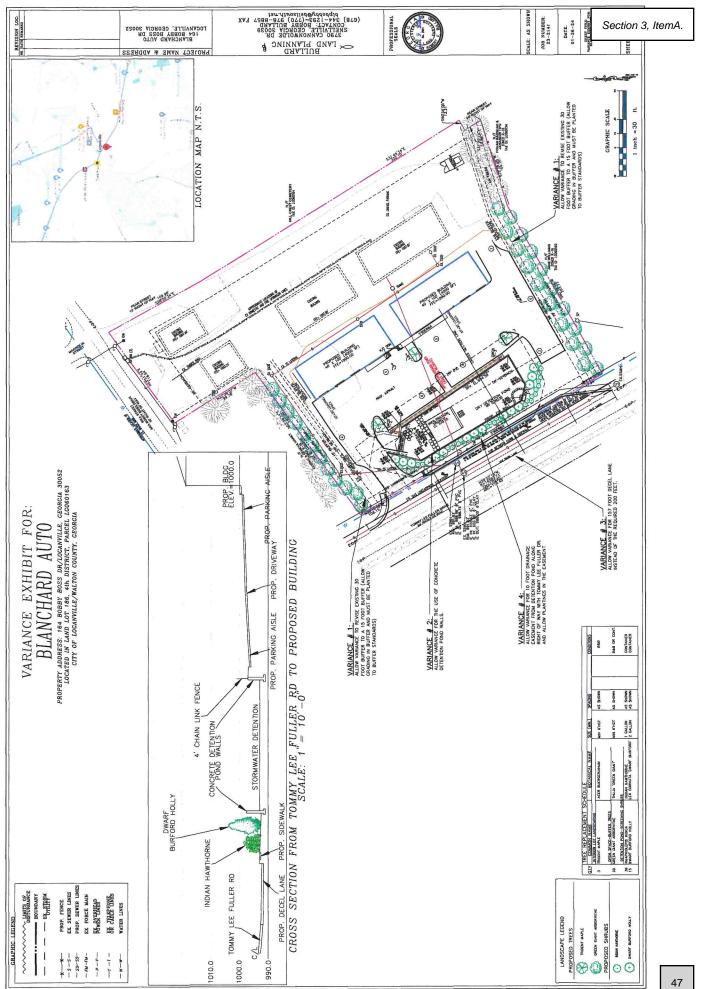

## 3. PLANNING & DEVELOPMENT COMMITTEE REPORT

- **A. E&S Rentals, LLC** is requested a variance at 164 Bobby Boss Drive for the following:
  - 1. Change the detention ponds required 4:1 slope to concrete vertical walls. 2. Reduce the detention pond easement from 20ft to 10ft.
  - This request was denied by the Department of Utilities and the applicant is appealing the decision.
- B. Case #V24-015 E&S Rentals LLC requested a Major Variance for the property located at 164 Bobby Boss Drive Loganville, GA 30052, Walton County. Map/Parcel#LG060163. Present zoning is CH. Ordinance and Section from which relief is sough is Zoning Ordinance 119-432(a) Minimum Buffer Specifications which requires a 30-foot buffered strip between the CH zoning of this parcel and the R-16 of the adjacent parcel. The applicant has request this reduced to 15 feet.
- C. Case #V24-018 E&S Rentals LLC requested a Major Variance for the property located at 164 Bobby Boss Drive Loganville, GA 30052, Walton County. Map/Parcel#LG060163. Present zoning is CH. Ordinance and Section from which relief is sough is City of Loganville Development Regulations 6.3.3 (C) as it relates to the length of a deceleration lane required for this project to place additional commercial buildings on the site.

## 2. PLANNING & DEVELOPMENT COMMITTEE REPORT

**A.** Case #V24-015 – E&S Rentals LLC requested a Major Variance for the property located at 164 Bobby Boss Drive Loganville, GA 30052, Walton County. Map/Parcel#LG060163. Present zoning is CH. Ordinance and Section from which relief is sough is Zoning Ordinance 119-432(a) Minimum Buffer Specifications which requires a 30-foot buffered strip between the CH zoning of this parcel and the R-16 of the adjacent parcel. The applicant has request this reduced to 15 feet.