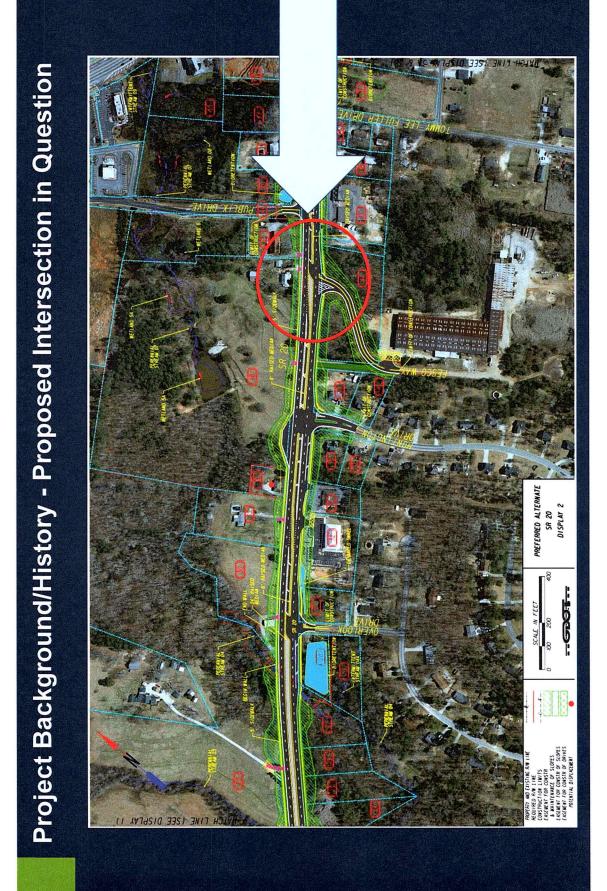

# Project Background/History - Proposed Intersection in Question

This project proposes to realign Tommy Lee Fuller Drive and the Publix Driveway to a new signalized intersection with SR 20/Conyers Road in order to tie into GDOT project P.I. 0016387. P.I. 0016387 is responsible for the design of SR 20/Conyers Road, the signal, and intersection approach design for Tommy Lee Fuller Drive and Publix Driveway. This project is responsible for design of Tommy Lee Fuller Drive and Publix Drive from the end of the new intersection approaches that GDOT will design to Old Tommy Lee Fuller Drive and the Loganville Town Center driveway (original Publix Driveway) respectively.

## **BACKGROUND:**

Hwy 20 (Conyers Road) project is a GDOT project (PI 0016387) with a LET date on May 2025. City plans to have GDOT contractor build this section of roadway thought a separate IGA with GDOT. This project will allow citizens from Tommy Lee Fuller Dr. to access Hwy 20 at a signalized intersection.