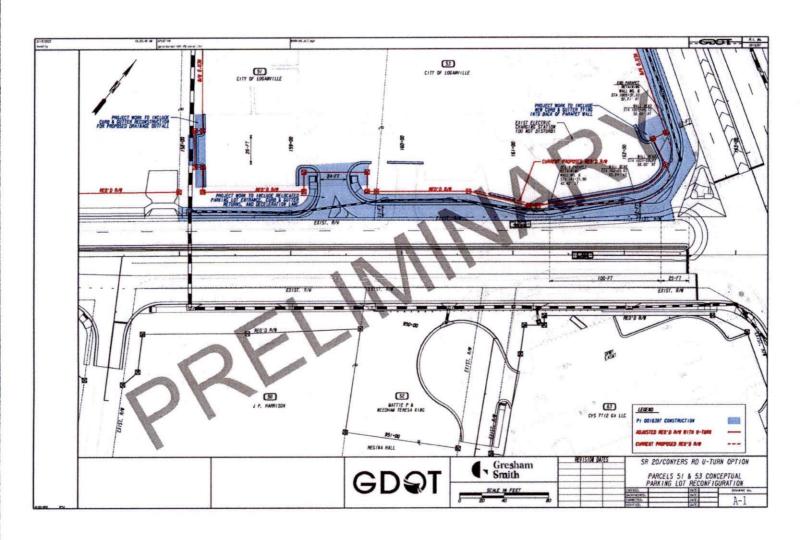

## **BACKGROUND:**

Hwy 20 (Conyers Road) project is a GDOT project (PI 0016387) with a LET date on May 2025. City plans to have GDOT contractor build this section of roadway thought a separate IGA with GDOT. This project will allow citizens from Tommy Lee Fuller Dr. to access Hwy 20 at a signalized intersection.

This project proposes to realign Tommy Lee Fuller Drive and the Publix Driveway to a new signalized intersection with SR 20/Conyers Road in order to tie into GDOT project P.I. 0016387. P.I. 0016387 is responsible for the design of SR 20/Conyers Road, the signal, and intersection approach design for Tommy Lee Fuller Drive and Publix Driveway. This project is responsible for design of Tommy Lee Fuller Drive and Publix Drive from the end of the new intersection approaches that GDOT will design to Old Tommy Lee Fuller Drive and the Loganville Town Center driveway (original Publix Driveway) respectively.

# Project Background/History - Proposed Intersection in Question