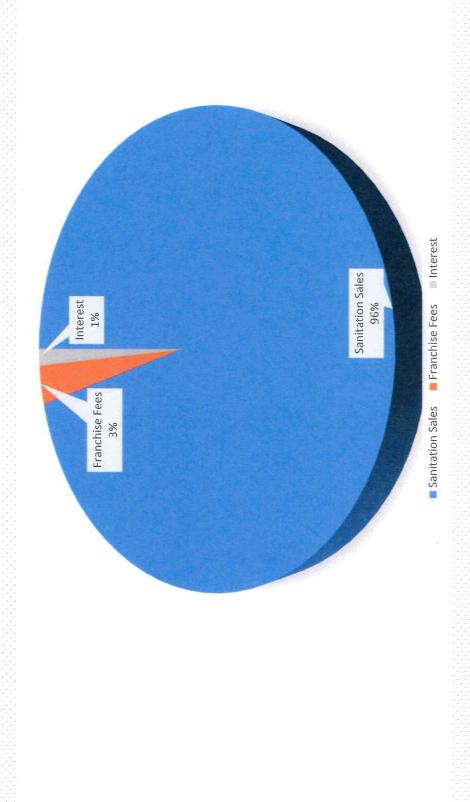

|             |



4303 Lawrenceville Highway • Loganville, GA 30052 • 770-466-1165 • www.loganville-ga.gov

### **Solid Waste Sanitation Fund**

Total FY2025 budgeted projected revenue for the Solid Waste Sanitation are \$2,932,000.00

Total FY2025 budgeted projected expenditures for the Solid Waste Sanitation are \$2,932,000.00

The Solid Waste Sanitation Fund accounts for all solid waste operations of the City. Solid Waste Sanitation revenues are derived from charges for services for trash pickup for residential, commercial, roll-off, and recycling customers. Sanitation fees for trash pickup services in FY2025 are subject to a rate change based off the annual consumer price index (CPI) up to 5% for commercial customers only.

# 540 - Solid Waste Sanitation Fund Revenue



| _            |                   |
|--------------|-------------------|
| Comparison 1 | Section 4, ItemA. |
| Budget       | to rateful budget |

|                                               |                |                             |                             |                                          | Parent Budget         |                          |                          | %      |
|-----------------------------------------------|----------------|-----------------------------|-----------------------------|------------------------------------------|-----------------------|--------------------------|--------------------------|--------|
| Account Number                                |                | 2021-2022<br>Total Activity | 2022-2023<br>Total Activity | 2023-202