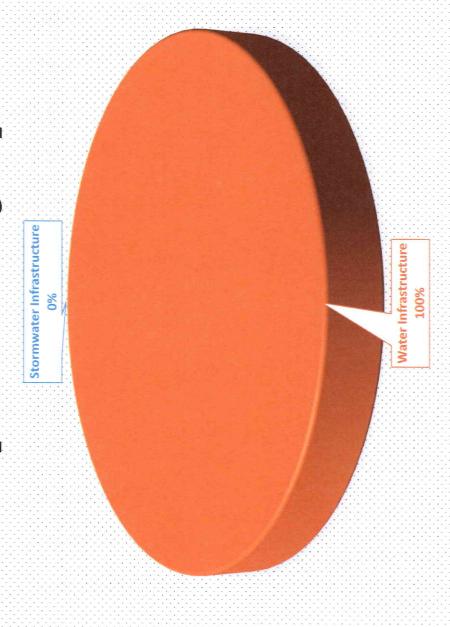

|  |
| 375-0000-341320 Capital Recovery Impact  | Fee            | 838,245.93                  | 856,056.86 | 231,340.44   | 500,000.00                               | 400,000.00            | -100,000.00              | -20.00%                  |  |
| 375-0000-361000 Intrerest Revenues       |                | 2,460.84                    | 19,258.63  | 45,262.16    | 0.00                                     | 0.00                  | 0.00                     | 0.00%                    |  |
|                                          | Total Revenue: | 840,706.77                  | 875,315.49 | 276,602.60   | 500,000.00                               | 400,000.00            | -100.000.00              | -20.00%                  |  |

# 375 – Capital Recovery Expenditure



| Comparison 1 | Section 4, ItemA. |
|--------------|-------------------|
| Duuget       | to raicht baaget  |

|                                                 |                             |                             | Parent Budget                            |                       |                          |                          | %       |
|-------------------------------------------------|-----------------------------|-----------------------------|------------------------------------------|-----------------------|--------------------------|--------------------------|---------|
| Account Number                                  | 2021-2022<br>Total Activity | 2022-2023<br>Total Activity | 2023-2024<br>YTD Activity<br>Through May | 2023-2024<br>Approved | 2024-2025<br>Recommen