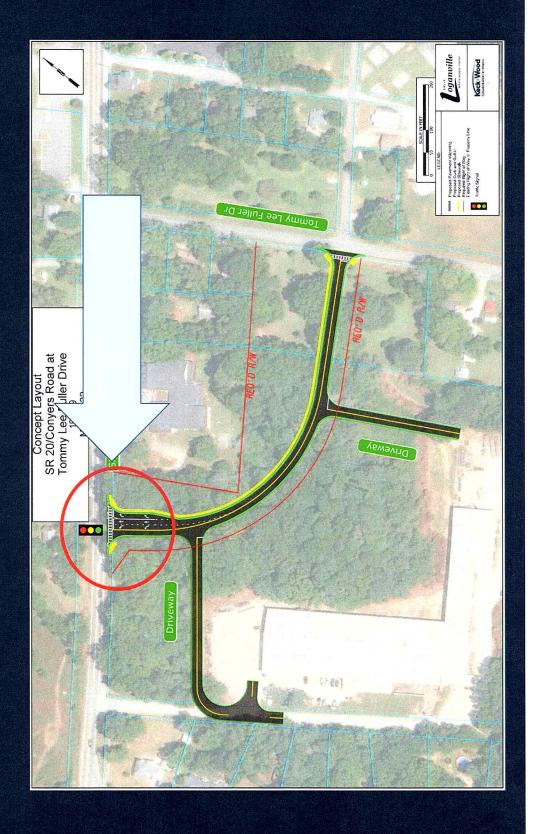

Date: June 13, 2024

Subject: Tommy Lee Fuller Drive and the Publix Driveway Design

## **BACKGROUND:**

Hwy 20 (Conyers Road) project is a GDOT project (PI 0016387) with a LET date on May 2025. City plans to have GDOT contractor build this section of roadway thought a separate IGA with GDOT. This project will allow citizens from Tommy Lee Fuller Dr. to access Hwy 20 at a signalized intersection.

This project proposes to realign Tommy Lee Fuller Drive and the Publix Driveway to a new signalized intersection with SR 20/Conyers Road in order to tie into GDOT project P.I. 0016387. P.I. 0016387 is responsible for the design of SR 20/Conyers Road, the signal, and intersection approach design for Tommy Lee Fuller Drive and Publix Driveway. This project is responsible for design of Tommy Lee Fuller Drive and Publix Drive from the end of the new intersection approaches that GDOT will design to Old Tommy Lee Fuller Drive and the Loganville Town Center driveway (original Publix Driveway) respectively.

Attachments:

Agreement Between Owner and Engineer for Professional Services

Concept Layout

# Project Background/History - Proposed Intersection in Question