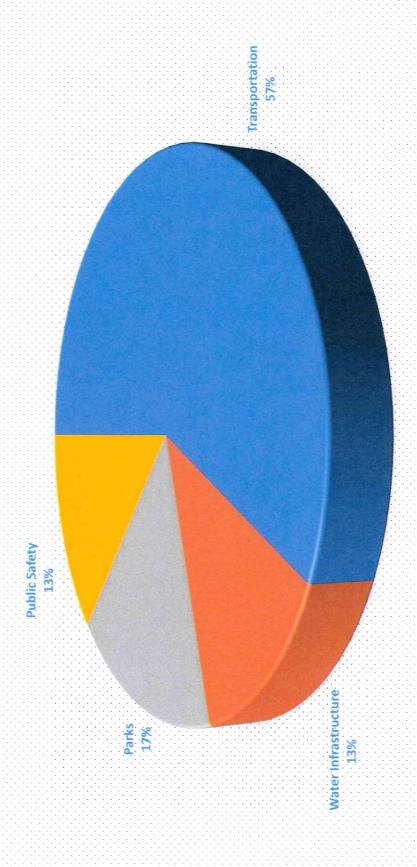

|



4303 Lawrenceville Highway • Loganville, GA 30052 • 770-466-1165 • www.foganville-ga.gov

### 2023-2029 Gwinnett County SPLOST Fund

Total FY2025 budgeted projected revenue for the 2023-2029 GC SPLOST are \$744,000.00

The 2023 GC SPLOST is a 1% sales tax approved by a majority of the qualified voters of Gwinnett County and is a restricted fund used for public safety, water and sewer infrastructure, transportation, and recreation. This fund was estimated to collect \$4,484,388.00 over a six-year period.

## 324 - 23-29 GWINNETT SPLOST



| Comparison 1 | Section 4, ItemA. |
|--------------|-------------------|
| Budget       | to Parent Budget  |

|                                                              |                             |                             |                                          | Parent Budget         |                          |                          |        |
|--------------------------------------------------------------|-----------------------------|-----------------------------|------------------------------------------|-----------------------|--------------------------|--------------------------|--------|
| Account Number                                               | 2021-2022<br>Total Activity | 2022-2023<br>Total Activity | 2023-2024<br>YTD Activity<br>Through May | 2023-202