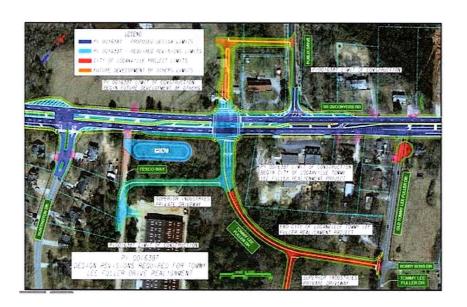

## **BACKGROUND:**

Hwy 20 (Conyers Road) project is a GDOT project (PI 0016387) with a LET date on May 2025. City plans to have GDOT contractor build this section of roadway thought a separate IGA with GDOT. This project will allow citizens from Tommy Lee Fuller Dr. to access Hwy 20 at a signalized intersection.

This project proposes to realign Tommy Lee Fuller Drive and the Publix Driveway to a new signalized intersection with SR 20/Conyers Road in order to tie into GDOT project P.I. 0016387. P.I. 0016387 is responsible for the design of SR 20/Conyers Road, the signal, and intersection approach design for Tommy Lee Fuller Drive and Publix Driveway. This project is responsible for design of Tommy Lee Fuller Drive and Publix Drive from the end of the new intersection approaches that GDOT will design to Old Tommy Lee Fuller Drive and the Loganville Town Center driveway (original Publix Driveway) respectively.

# Project Background/History - Proposed Intersection in Question