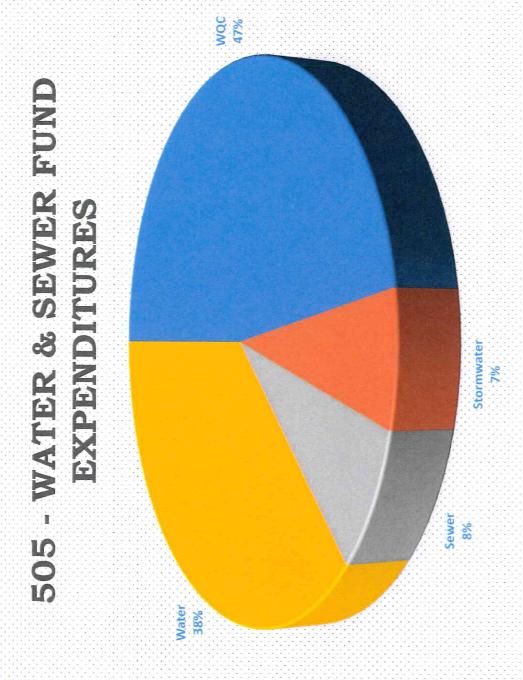

|                |                | Through May  |               |              |                 |       |
| Fund: 505 - Water & | Sewer Fund                            |                |                |              |               |              |                 |       |
| Revenue             |                                       | 9,939,760.24   | 10,406,534.72  | 7,986,148.74 | 9,567,500.00  | 9,939,000.00 | 371,500.00      | 3.88% |
|                     | Total Fund: 505 - Water & Sewer Fund: | 9,939,760.24   | 10,406,534.72  | 7,986,148.74 | 9,567,500.00  | 9,939,000.00 | 371,500.00      | 3.88% |
|                     | Report Total:                         | 9,939,760.24   | 10,406,534.72  | 7,986,148.74 | 9,567,500.00  | 9,939,000.00 | 371,500.00      | 3.88% |



%

Parent Budget

2021-2022 2022-2023 2023-2024 2023-2024 2024-2025 Increase / **Total Activity Total Activity** YTD Activity Approved Recommended (Decrease) Through May Account Number Fund: 505 - Water & Sewer Fund Department: 4300 - Water Quality Control Salaries & Wages - Wqc 505-4300-511100 483,389.30 503,922.41 508,122.23 602,770.00 695,000.00 92,230.00 15.30% Overtime Pay 505-4300-511300 16,938.78 13,606.50 7,834.54 15,000.00 15,000.00 0.00 0.00% Group Insurance 204,198.00 222,687.25 203,886.50 505-4300-512100 275,000.00 254,000.00 -21.000.00 -7.64% Fica & Medicare 36,492.38 505-4300-512200 36,148.35 40,331.66 46,112.00 53,945.00 16.99% 7.833.00 505-4300-512400 Pmts To Retirement Sys 71,353.43 330,562.98 78,161.60 81,846.00 141,150.00 59,304.00 72.46% **Unemployment Expenses** 505-