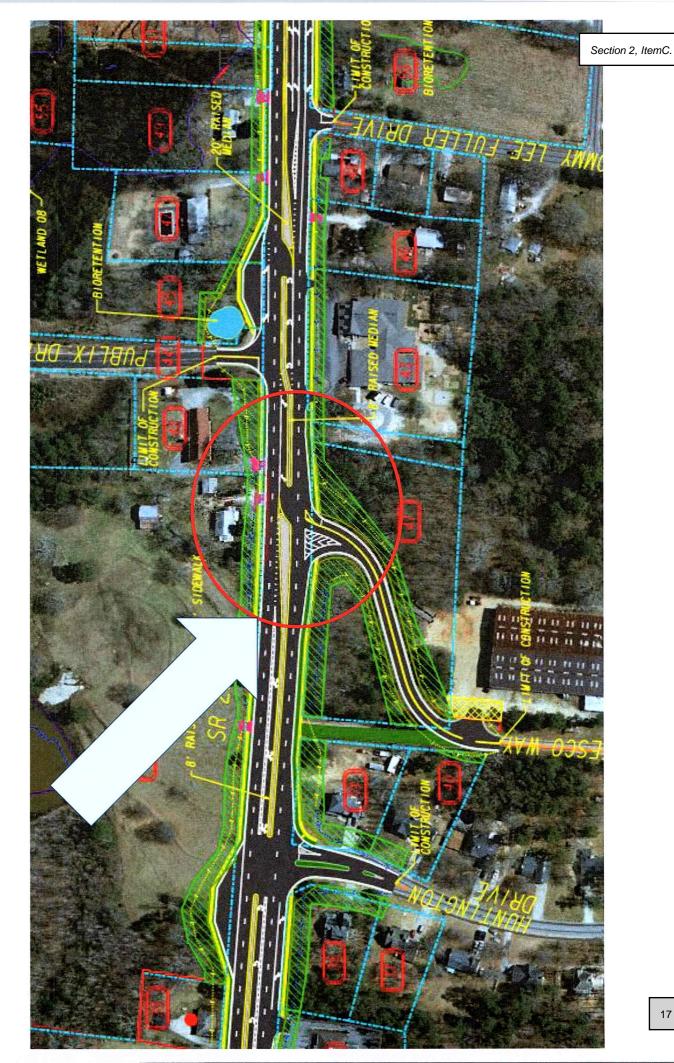

This project proposes to realign Tommy Lee Fuller Drive and the Publix Driveway to a new signalized intersection with SR 20/Conyers Road in order to tie into GDOT project P.I. 0016387. P.I. 0016387 is responsible for the design of SR 20/Conyers Road, the signal, and intersection approach design for Tommy Lee Fuller Drive and Publix Driveway. This project is responsible for design of Tommy Lee Fuller Drive and Publix Drive from the end of the new intersection approaches that GDOT will design to Old Tommy Lee Fuller Drive and the Loganville Town Center driveway (original Publix Driveway) respectively.

## **BACKGROUND:**

Hwy 20 (Conyers Road) project is a GDOT project (PI 0016387) with a LET date on May 2025. City plans to have GDOT contractor build this section of roadway thought a separate IGA with GDOT. This project will allow citizens from Tommy Lee Fuller Dr. to access Hwy 20 at a signalized intersection.