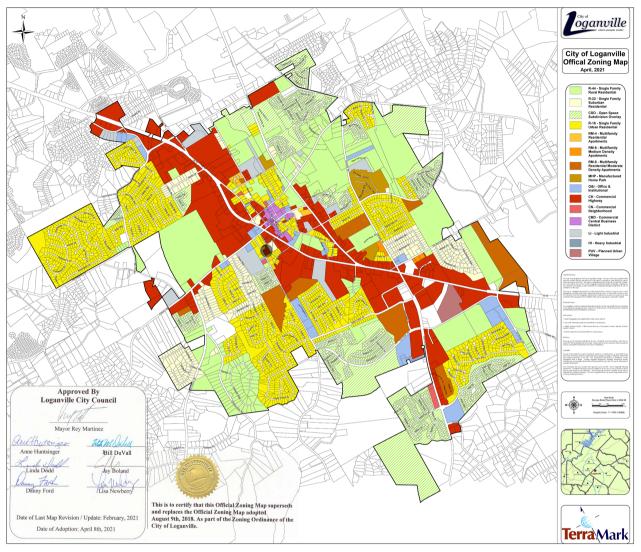

**D.** Case #24-019 – That Chapter 119 of the Code of the City of Loganville, Georgia shall be amended by replacing the current zoning map dated April 8, 2021 and replaced with zoning map dated May 9, 2024 to be known as and to certify that this is the Official Zoning Map referred to in the 2005 Zoning Ordinance of the City of Loganville, GA.

The following spoke regarding the map:

Linda Johns, 866 Lee Byrd Road

**E.** Case #24-020 - Amend Chapter 119-211 of the City of Loganville Zoning Ordinance regarding RM-4 Multifamily Residential Duplex District.

Voting Yea: Council Member DuVall, Council Member Huntsinger, Council Member Long, Council Member Newberry, Council Member Whitfield, Council Member Wolfe.

Motion carried 6-0.

**B.** Case #24-019 – That Chapter 119 of the Code of the City of Loganville, Georgia shall be amended by replacing the current zoning map dated April 8, 2021 and replaced with zoning map dated May 9, 2024 to be known as and to certify that this is the Official Zoning Map referred to in the 2005 Zoning Ordinance of the City of Loganville, GA.

Motion made by Council Member Newberry to approve and replace the zoning map dated April 8, 2021 with the one presented dated April 9, 2024. Seconded by Council Member DuVall. Voting Yea: Council Member DuVall, Council Member Huntsinger, Council Member Long, Council Member Newberry, Council Member Whitfield, Council Member Wolfe.