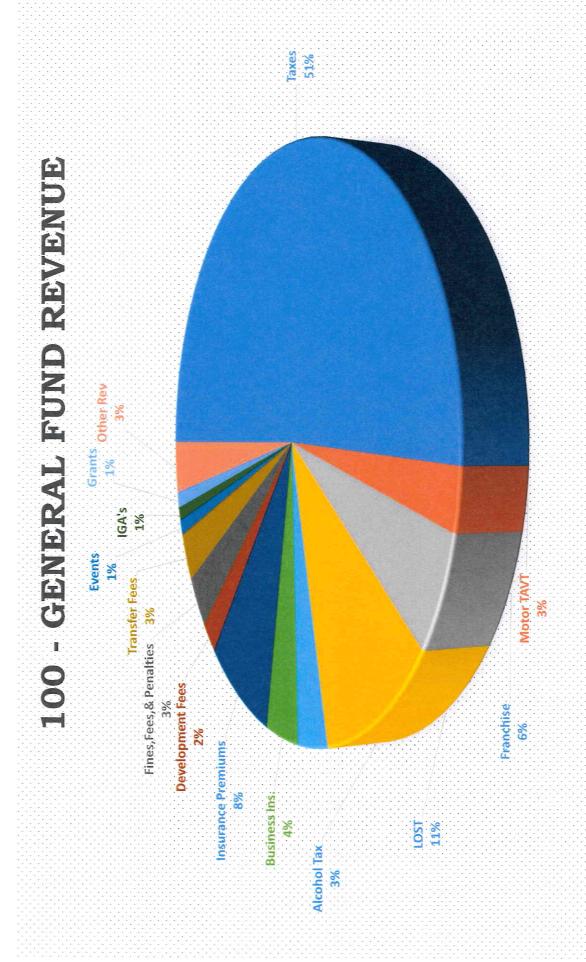

|                                                    |                                       | Original<br>Total Budget | Current<br>Total Budget | MTD Activity | YTD Activity | YTD Activity +<br>Encumbrances | Budget<br>Remaining |
|----------------------------------------------------|---------------------------------------|--------------------------|-------------------------|--------------|--------------|--------------------------------|---------------------|
| Fund: 100 - General Fund<br>Department: 0000 - Non | -Denartmental                         |                          |                         |              |              |                                |                     |
| 100-0000-311100                                    | Real Property Taxes - Current         | 7,000,000.00             | 7,000,000.00            | 390.87       | 7,035,415.35 | 7,035,415.35                   | -35,415.35          |
| 100-0000-311131                                    | Motor Vehicle Tax - Current           | 40,000.00                | 40,000.00               | 434.99       | 22,008.60    | 22,008.60                      | 17,991.40           |
| 100-0000-311132                                    | Mobile Home Tax - Current             | 7,000.00                 | 7,000.00                | 0.00         | 4,589.80     | 4,589.80                       | 2,410.20            |
| 100-0000-311133                                    | Intangible Tax - Current              | 130,000.00               | 130,000.00              | 22,061.23    | 84,907.92    | 84,907.92                      | 45,092.08           |
| 100-0000-311300                                    | Personal Property - Current           | 445,000.00               | 445,000.00              | -2,177.15    | 450,085.34   | 450,085.34                     | -5,085.34           |
| 100-0000-311315                                    | Motor Vehicle Tavt Taxes              | 600,000.00               | 600,000.00              | 22,089.16    | 512,214.01   | 512,214.01                     | 87,785.99           |
| 100-0000-311600                                    | Real Estate Transfer Tax              | 45,000.00                | 45,000.00               | 10,110.19    | 66,859.42    | 66,859.42                      | -21,859.42          |
| 100-0000-311700                                    | Electric Franchise Tax                | 670,000.00               | 670,000.00              | 0.00         | 715,199.97   | 715,199.97                     | -45,199.97          |
| 100-0000-311730                                    | Gas Franchise Tax                     | 110,000.00               | 110,000.00              | 0.00         | 126,033.77   | 126,033.77                     | -16,033.77          |
| 100-0000-311750                                    | Television Cable Franchise Tax        | 110,000.00               | 110,000.00              | 21,854.56    | 97,497.77    | 97,497.77                      | 12,502.23           |
| 100-0000-311760                                    | Telephone Franchise Tax               | 5,000.00                 | 5,000.00                | 998.57       | 4,627.55     | 4,627.55                       | 372.45              |
| 100-0000-313100                                    | Local Option Sales Tax & Use Tax      | 1,900,000.00             | 1,900,000.00            | 155,336.95   | 1,536,938.26 | 1,536,938.26                   | 363,061.74          |
| 100-0000-314100                                    | Excise Tax By Drink                   | 40,000.00                | 40,000.00               | 2,954.43     | 38,581.17    | 38,581.17                      | 1,418.83            |
| 100-0000-314200                                    | Alcoholic Beverage Excise Tax         | 450,000.00               | 450,000.00              | 37,032.87    | 392,133.74   | 392,133.74                     | 57,866.26           |
| 100-0000-316100                                    | Business & Occupation Taxes           | 500,000.00               | 500,000.00              | 25,851.83    | 601,295.79   | 601,295.79                     | -101,295.79         |
| 100-0000-316200                                    | Insurance Premium Taxes               | 1,250,000.00             | 1,250,000.00            | 0.00         | 1,253,830.06 | 1,253,830.06                   | -3,830.06           |
| 100-0000-316400                                    | Energy Excise Tax Gw                  | 1,000.00                 | 1,000.00                | 253.26       | 1,417.82     | 1,417.82                       | -417.82             |
| 100-0000-319110                                    | Real Property Tax Penalties           | 25,000.00                | 25,000.00               | 4,829.04     | 27,522.90    | 27,522.90                      | -2,522.90           |
| 100-0000-319120                                    | Personal Property Tax Penalties       | 5,000.00                 | 5,000.00                | 13.09        | 4,121.89     | 4,121.89                       | 878.11              |
| 100-0000-319500                                    | Fifa                                  | 4,000.00                 | 4,000.00                | 450.00       | 5,100.00     | 5,100.00                       | -1,100.00           |
| 100-0000-321110                                    | Beer & Wine License / Permit          | 32,000.00                | 32,000.00               | 0.00         | 35,337.89    | 35,337.89                      | -3,337.89           |
| 100-0000-321140                                    | Liquor License / Permit               | 38,000.00                | 38,000.00               | 0.00         | 51,200.00    | 51,200.00                      | -13,200.00          |
| 100-0000-322200                                    | Sign Permits                          | 6,000.00                 | 6,000.00                | 275.00       | 8,950.00     | 8,950.00                       | -2,950.00           |
| 100-0000-322240                                    | Development Permits                   | 5,000.00                 | 5,000.00                | 0.00         | 1,322.50     | 1,322.50                       | 3,677.50            |
| 100-0000-323100                                    | Building Permits                      | 150,000.00               | 150,000.00              | 20,493.08    | 186,912.86   | 186,912.86                     | -36,912.86          |
| 100-0000-323190                                    | Fire Inspections                      | 65,000.00                | 65,000.00               | 4,825.00     | 56,572.74    | 56,572.74                      | 8,427.26            |
| 100-0000-335100                                    | Htrg Credit                           | 0.00                     | 0.00                    | 0.00         | 457,955.36   | 457,955.36                     | -457,955.36         |
| 100-0000-335120                                    | Intergovernmental Revenues            | 140,000.00               | 140,000.00              | 0.00         | 133,794.92   | 133,794.92                     | 6,205.08            |
| 100-0000-335121                                    | Lmig Road Work                        | 140,000.00               | 140,000.00              | 0.00         | 358,703.00   | 358,703.00                     | -218,703.00         |
| 100-0000-337102                                    | Dea Reimbursement                     | 0.00                     | 0.00                    | 0.00         | 22,152.29    | 22,152.29                      | -22,152.29          |
| 100-0000-338000                                    | Housing Auth - In Lieu Of Taxes       | 2,200.00                 | 2,200.00                | 0.00         | 0.00         | 0.00                           | 2,200.00            |
| 100-0000-341120                                    | Probation Fee                         | 180,000.00               | 180,000.00              | 15,021.00    | 144,059.09   | 144,059.09                     | 35,940.91           |
| 100-0000-341300                                    | Administrative Fee - Capital Recove   | 50,000.00                | 50,000.00               | 3,009.42     | 32,656.69    | 32,656.69                      | 17,343.31           |
| 100-0000-341301                                    | Engineering Plan Review Fees          | 15,000.00                | 15,000.00               | 1,237.90     | 9,062.24     | 9,062.24                       | 5,937.76            |
| 100-0000-341302                                    | Administrative Plan Review Fees       | 100,000.00               | 100,000.00              | 2,800.00     | 72,930.53    | 72,930.53                      | 27,069.47           |
| 100-0000-341303                                    | Annexation Application                | 1,000.00                 | 1,000.00                | 0.00         | 300.00       | 300.00                         | 700.00              |
| 100-0000-341304                                    | Alcoholic Beverage Application        | 1,600.00                 | 1,600.00                | 0.00         | 0.00         | 0.00                           | 1,600.00            |
| 100-0000-341305                                    | Rezoning Application                  | 2,000.00                 | 2,000.00                | 500.00       | 4,000.00     | 4,000.00                       | -2,000.00           |
| 100-0000-341306                                    | Variance Application                  | 1,000.00                 | 1,000.00                | 0.00         | 3,100.00     | 3,100.00                       | -2,100.00           |
| 100-0000-341390                                    | Epd - Npdes Fees                      | 1,000.00                 | 1,000.00                | 0.00         | 181.60       | 181.60                         | 818.40              |
| 100-0000-341392                                    | Land Disturbance Permit               | 2,000.00                 | 2,000.00                | 0.00         | 300.00       | 300.00                         | 1,700.00            |
| 100-0000-341400                                    | Printing & Duplicating Services       | 500.00                   | 500.00                  | 380.28       | 1,276.84     | 1,276.84                       | -776.84             |
| 100-0000-341700                                    | Admin Charges                         | 70,000.00                | 70,000.00               | 5,800.00     | 59,150.00    | 59,150.00                      | 10,850.00           |
| 100-0000-341910                                    | Election Qualifying Fee               | 540.00                   | 540.00                  | 0.00         | 1,440.00     | 1,440.00                       | -900.00             |
| 100-0000-342120                                    | Accident Reports                      | 5,000.00                 | 5,000.00                | 690.00       | 7,165.23     | 7,165.23                       | -2,165.23           |
| 100-0000-342320                                    | Fingerprinting Fees                   | 100.00                   | 100.00                  | 30.00        | 62.00        | 62.00                          | 38.00               |
| 100-0000-346400                                    | Background Check Fees                 | 7,000.00                 | 7,000.00                | 975.00       | 8,595.00     | 8,595.00                       | -1,595.00           |
| 100-0000-349300                                    | Bad Check Fees                        | 100.00                   | 100.00                  | 60.00        | 150.00       | 150.00                         | -50.00              |
| 100-0000-349900                                    | Other Charges for Service-Tech Servic | 0.00                     | 0.00                    | 0.00         | 480.00       | 480.00                         | -480.00             |
| 100-0000-351170                                    | Municipal Court Fines                 | 375,000.00               | 375,000.00              | 20,161.00    | 318,771.19   | 318,771.19                     | 56,228.81           |
| 100-0000-351171                                    | Code Enforcement Fines                | 500.00                   | 500.00                  | 0.00         | 825.00       | 825.00                         | -325.00             |