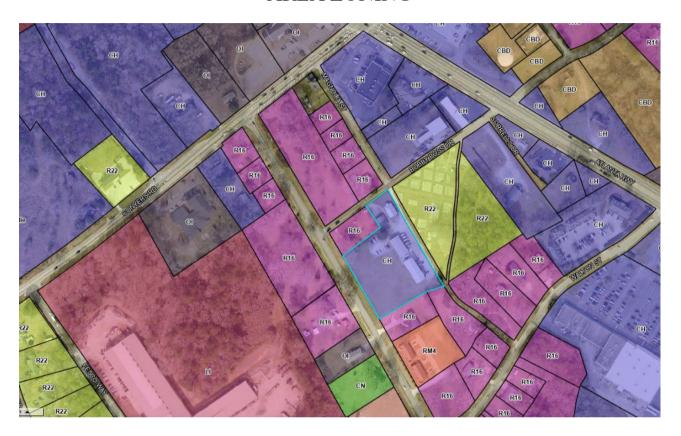

## 3. PLANNING & DEVELOPMENT COMMITTEE REPORT

- **A. E&S Rentals, LLC** is requested a variance at 164 Bobby Boss Drive for the following:
  - 1. Change the detention ponds required 4:1 slope to concrete vertical walls. 2. Reduce the detention pond easement from 20ft to 10ft.
  - This request was denied by the Department of Utilities and the applicant is appealing the decision.
- B. Case #V24-015 E&S Rentals LLC requested a Major Variance for the property located at 164 Bobby Boss Drive Loganville, GA 30052, Walton County. Map/Parcel#LG060163. Present zoning is CH. Ordinance and Section from which relief is sough is Zoning Ordinance 119-432(a) Minimum Buffer Specifications which requires a 30-foot buffered strip between the CH zoning of this parcel and the R-16 of the adjacent parcel. The applicant has request this reduced to 15 feet.
- C. Case #V24-018 E&S Rentals LLC requested a Major Variance for the property located at 164 Bobby Boss Drive Loganville, GA 30052, Walton County. Map/Parcel#LG060163. Present zoning is CH. Ordinance and Section from which relief is sough is City of Loganville Development Regulations 6.3.3 (C) as it relates to the length of a deceleration lane required for this project to place additional commercial buildings on the site.