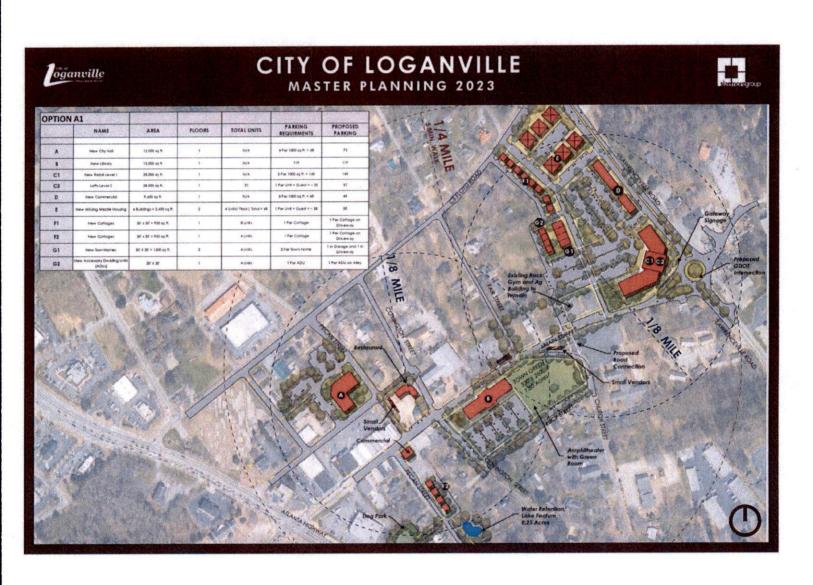

g the Southeasterly right-of-way line of Main Street/SR 120 North 57 degrees 51 minutes 12 seconds East 49.78 feet to a point; continue thence along said right-of-way line North 60 degrees 13 minutes 42 seconds East 70.22 feet to a point marked by an iron pin set; thence leaving said right-of-way, run South 23 degrees 44 minutes 27 seconds East 133.10 feet to a point marked by an iron pin set; thence leaving said right-of-way, run South 489 degrees 49 minutes 02 seconds West 120.00 feet to a point marked by an iron pin found; run thence North 23 degrees 46 minutes 42 seconds West 133.99 feet to a point marked by an iron pin found; on the Southeasterly right-of-way line of Main St./SR 20, which is the true place or Point of Beginning.

Being known as: 198 Main Street, Loganville, GA 30052





277



## CALLED COUNCIL MEETING MINUTES

## Thursday, June 16, 2022 at 6:30 PM Council Chambers

## 1. CALL TO ORDER

Mayor Skip Baliles called the meeting to order at 6:30pm.

PRESENT

Mayor Skip Baliles

Council Member Jay Boland

Council Member Linda Dodd

Council Member Bill DuVall

Council Member Anne Huntsinger

Council Member Melanie Long

Council Member Branden Whitfield

## 2. FINANCE / HUMAN RESOURCES COMMITTEE REPORT

A. Walton County Comprehensive Plan Resolution

Motion made by Council Member Huntsinger to approve the Walton County Comprehensive Plan and Resolution as presented, Seconded by Council Member Whitfield.

Voting Yea: Council Member Boland, Council Member Dodd, Council Member DuVall, Council Member Huntsinger, Council Member Long, Council Member Whitfield.

Mot