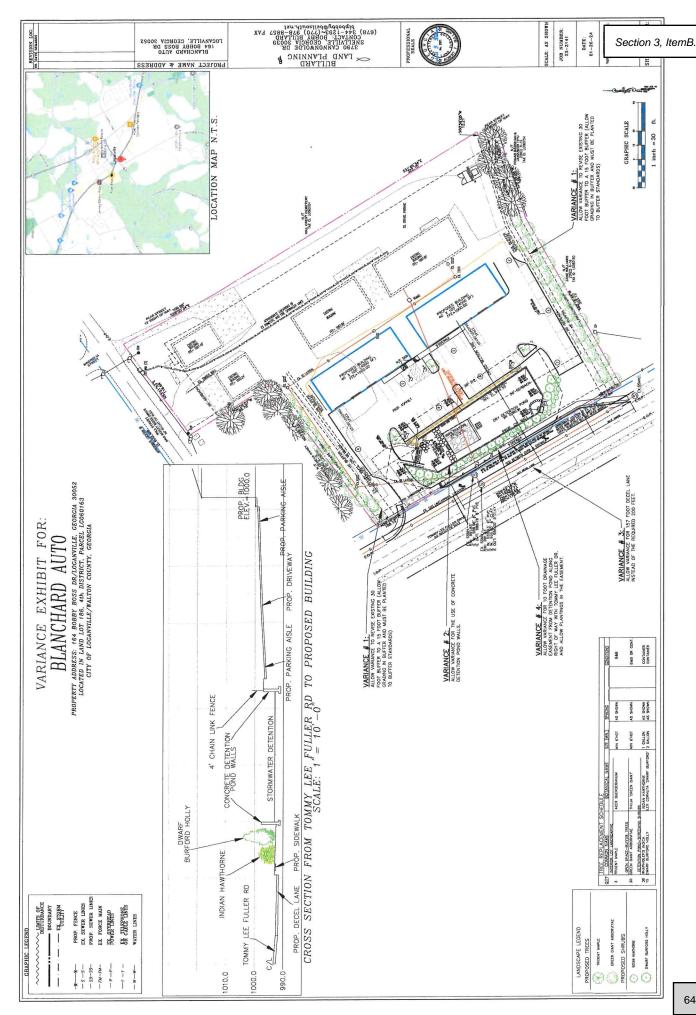

## 3. PLANNING & DEVELOPMENT COMMITTEE REPORT

- **A. E&S Rentals, LLC** is requested a variance at 164 Bobby Boss Drive for the following:
  - 1. Change the detention ponds required 4:1 slope to concrete vertical walls. 2. Reduce the detention pond easement from 20ft to 10ft.
  - This request was denied by the Department of Utilities and the applicant is appealing the decision.
- B. Case #V24-015 E&S Rentals LLC requested a Major Variance for the property located at 164 Bobby Boss Drive Loganville, GA 30052, Walton County. Map/Parcel#LG060163. Present zoning is CH. Ordinance and Section from which relief is sough is Zoning Ordinance 119-432(a) Minimum Buffer Specifications which requires a 30-foot buffered strip between the CH zoning of this parcel and the R-16 of the adjacent parcel. The applicant has request this reduced to 15 feet.
- C. Case #V24-018 E&S Rentals LLC requested a Major Variance for the property located at 164 Bobby Boss Drive Loganville, GA 30052, Walton County. Map/Parcel#LG060163. Present zoning is CH. Ordinance and Section from which relief is sough is City of Loganville Development Regulations 6.3.3 (C) as it relates to the length of a deceleration lane required for this project to place additional commercial buildings on the site.