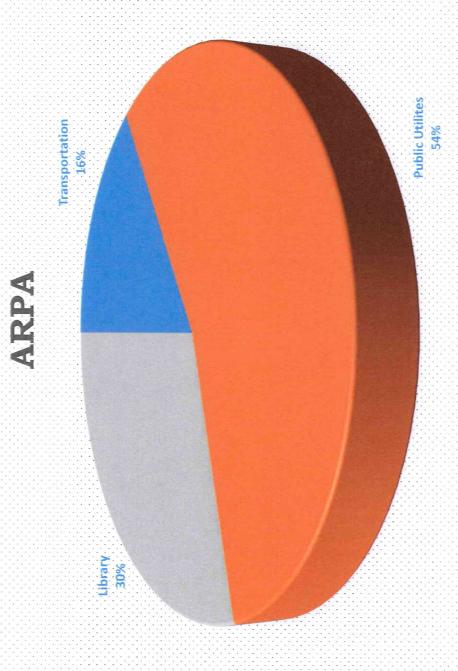

ncy repair projects. This fund has been used in the following departments:

- 1. Highways & Street Dept: Breckenridge Emergency Road Repair. \$735,787.94
- 2. Water Quality Control Dept: Solid waste spreader truck. \$126,787.88
- 3. Sewer Dept: Repair sewer pump. \$58,895
- 4. Water Dept: Engineering fees for water transmission line. \$315,802.03

Our plan for ARPA in FY 2025 is to use the remaining funds in two different funds. This is accounting for the \$3,785,039.77 we already have on hand and forecasting the earning of approximately \$60,000.00 in interest over the next budget cycle.

- 1. Water, Sewer, Stormwater, & Wastewater infrastructure replacement and repair projects at \$2,345,039.77
- 2. Library contribution per IGA at \$1,500,000.00

DRAFT

# 371 - AMERICAN RESCUE PLAN ACT



| Comparison 1 | Section 4, ItemA. |
|--------------|-------------------|
| Budget       | to Parent Budget  |

|                  |                    |                                   |      |                                          | Parent Budget         |                          |                          |              | %       |
|------------------|--------------------|-----------------------------------|------|------------------------------------------|-----------------------|--------------------------|--------------------------|--------------|---------|
|                  |                    | Total Activity Total Activity YTD |      | 2023-2024<br>YTD Activity<br>Through May | 2023-2024<br>Approved | 2024-2025<br>Recommended | Increase /<br>(Decrease) |              |