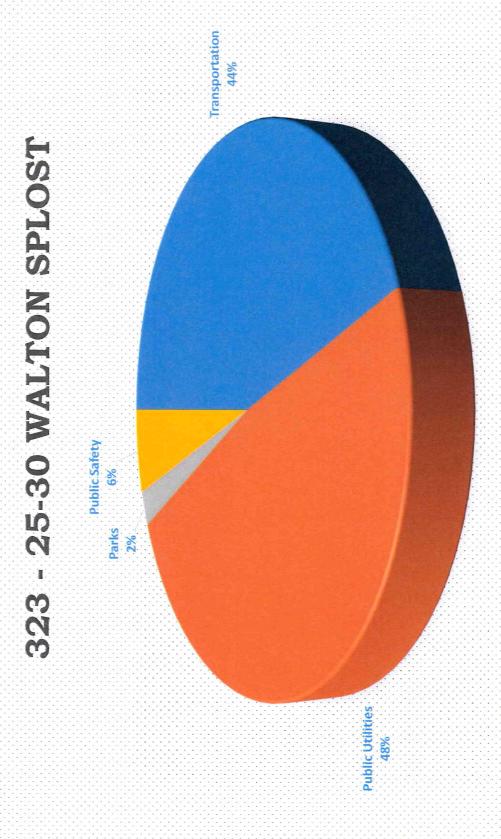

| 0.00% |
|                            | Total Fund: 321 - Wc Splost 2019: | 1,817,035.37                | 2,213,862.17                | 311,340.11                               | 0.00                  | 0.00                     | 0.00                     | 0.00% |

Section 4, ItemA.



4303 Lawrenceville Highway • Loganville, GA 30052 • 770-466-1165 • www.loganville-ga.gov

### 2025-2030 Walton County SPLOST Fund

Total FY2025 budgeted projected revenue for the 2025-2030 WC SPLOST are \$2,460,000.00

The 2025 WC SPLOST is a 1% sales tax approved by a majority of the qualified voters of Walton County and is a restricted fund used for public safety, transportation, public utilities, and parks and recreation. This fund was estimated to collect \$11,334,494.00 over a six-year period.



| Г            |                   |
|--------------|-------------------|
| Comparison 1 | Section 4, ItemA. |
| Budget       | to Parent budget  |

|                                                | Parent Budget               |                             |                                          |                       |                          |                          | %     |
|------------------------------------------------|-----------------------------|-----------------------------|------------------------------------------|-----------------------|--------------------------|--------------------------|-------|
| Account Number                                 | 2021-2022<br>Total Activity | 2022-2023<br>Total Activity | 2023-2024<br>YTD Activity<br>Through May | 2023-2024<br>Ap