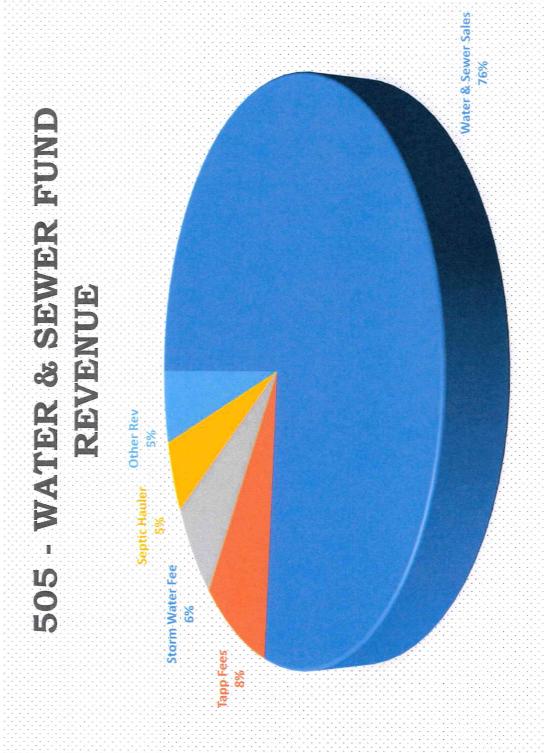

to our residents, with best efforts to provide uninterrupted water and sewer service.
- Budgeting for upgrades to assist with aging infrastructure and ongoing demands from city growth.
- Remaining in compliance with our water and sewer permits by adhering with state and federal laws and regulations.
- Following the guidelines in our stormwater management plan (MS4) to remain in compliance with our state permit.
- Continued efforts to build a great working relationship with our residents, elected officials, and staff.
- Increased security measures within our water and sewer databases to prevent cyberattacks.
- Continued education and cross training for staff to enhance performance and customer service.
- Reviewing and updating city ordinances, development regulations, and specifications.



| Comparison 1 Budget | Section 4, ItemA. |
|---------------------|-------------------|
| buuget L            | -                 |

|                     |                                       |                       |                       |              | Parent Budget | Budget       | -           | %       |
|---------------------|---------------------------------------|-----------------------|-----------------------|--------------|---------------|--------------|-------------|---------|
|                     |                                       | 2021-2022             | 2022-2023             | 2023-2024    | 2023-2024     | 2024-2025    | Increase /  | 76      |
|                     |                                       | <b>Total Activity</b> | <b>Total Activity</b> | YTD Act