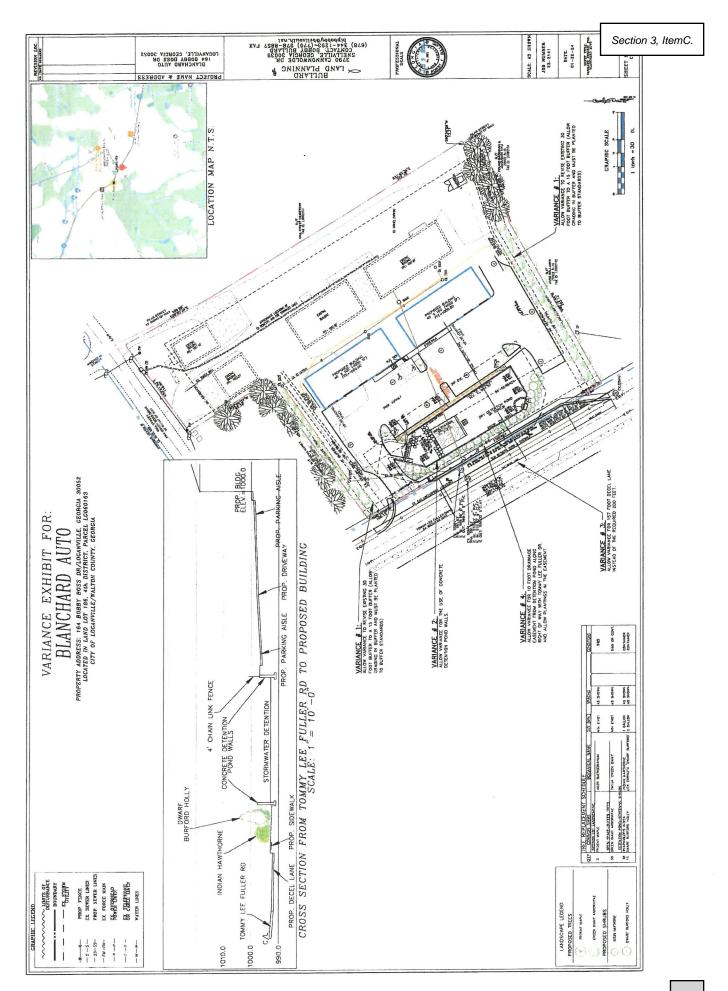

## 3. PLANNING & DEVELOPMENT COMMITTEE REPORT

- **A. E&S Rentals, LLC** is requested a variance at 164 Bobby Boss Drive for the following:
  - 1. Change the detention ponds required 4:1 slope to concrete vertical walls. 2. Reduce the detention pond easement from 20ft to 10ft.
  - This request was denied by the Department of Utilities and the applicant is appealing the decision.
- B. Case #V24-015 E&S Rentals LLC requested a Major Variance for the property located at 164 Bobby Boss Drive Loganville, GA 30052, Walton County. Map/Parcel#LG060163. Present zoning is CH. Ordinance and Section from which relief is sough is Zoning Ordinance 119-432(a) Minimum Buffer Specifications which requires a 30-foot buffered strip between the CH zoning of this parcel and the R-16 of the adjacent parcel. The applicant has request this reduced to 15 feet.
- C. Case #V24-018 E&S Rentals LLC requested a Major Variance for the property located at 164 Bobby Boss Drive Loganville, GA 30052, Walton County. Map/Parcel#LG060163. Present zoning is CH. Ordinance and Section from which relief is sough is City of Loganville Development Regulations 6.3.3 (C) as it relates to the length of a deceleration lane required for this project to place additional commercial buildings on the site.

## 2. PLANNING & DEVELOPMENT COMMITTEE REPORT

**A.** Case #V24-015 – E&S Rentals LLC requested a Major Variance for the property located at 164 Bobby Boss Drive Loganville, GA 30052, Walton County. Map/Parcel#LG060163. Present zoning is CH. Ordinance and Section from which relief is sough is Zoning Ordinance 119-432(a) Minimum Buffer Specifications which requires a 30-foot buffered strip between the CH zoning of this parcel and the R-16 of the adjacent parcel. The applicant has request this reduced to 15 feet.

Motion carried 6-0.

There was no one present that spoke in favor or opposition to this case.

**B.** Case #V24-018 – E&S Rentals LLC requested a Major Variance for the property located at 164 Bobby Boss Drive Loganville, GA 30052, Walton County. Map/Parcel#LG060163. Present zoning is CH. Ordinance and Section from which relief is sough is City of Loganville Development

Regulations 6.3.3 (C) as it relates to the length of a deceleration lane required for this project to place additional commercial buildings on the site.

Motion made by Council Member Newberry, Seconded by Council Member Long. Voting Yea: Council Member DuVall, Council Member Huntsinger, Council Member Long, Council Member Newberry, Council Member Whitfield, Council Member Wolfe.