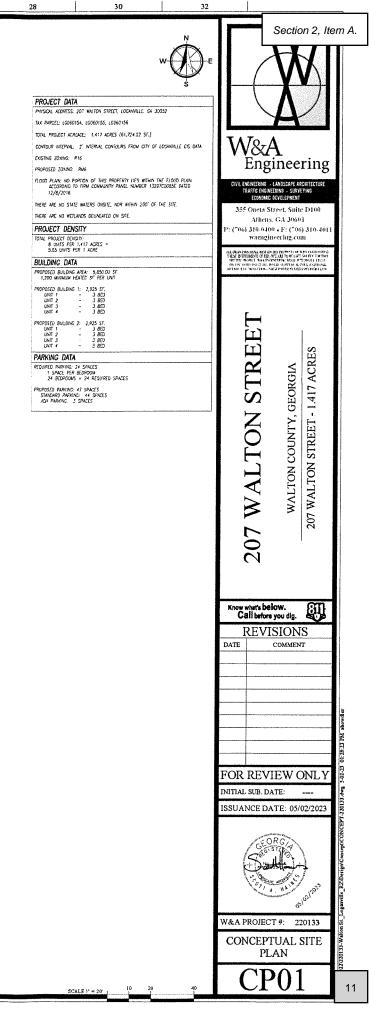

#### RE: 207 Walton Street, Loganville GA 30052

Dear Sir/Madam:

ý 1.

Above referenced lot is currently zoned as R-16 (being a combination of three tax parcels LG060154, LG060155, LG060156) that we intent to get rezoned RM-6 for an 8 units apartments. The proposed buildings will be two apartment buildings of 4-residential units each (All 3 bed units).

Ground floor will have an office space, gym and a coffee area. Units will be built on 2nd and 3rd floor.

Syed F. Hussain 5-2-2023

All that tract or parcel of land, situate, lying and being in Land Lot 185, in the 4th District, City of Loganville, Walton County, Georgia, containing 1.417 acres, more or less, as shown on a plat title, "Recombination Survey for: Norma Jean Whitfield," dated 04/01/2022, prepared by W&A Engineering, certified by John F. Brewer, III, GRLS No. 2905, recorded in Plat Book 122, page 123, Walton County, Georgia records, said plat and the recording thereof are incorporated herein by reference.

#### **Applicant's Request**

The applicant is seeking to rezone the property to allow for two buildings each housing four threebedroom apartments for a total of eight units.

#### **Existing Conditions**

The property was created from the combination of three different parcels – two vacant lots and one residence that was torn down in 2022. The primary zoning in the area is R16, though the parcel does abut properties with RM4, CH and R22 designations.