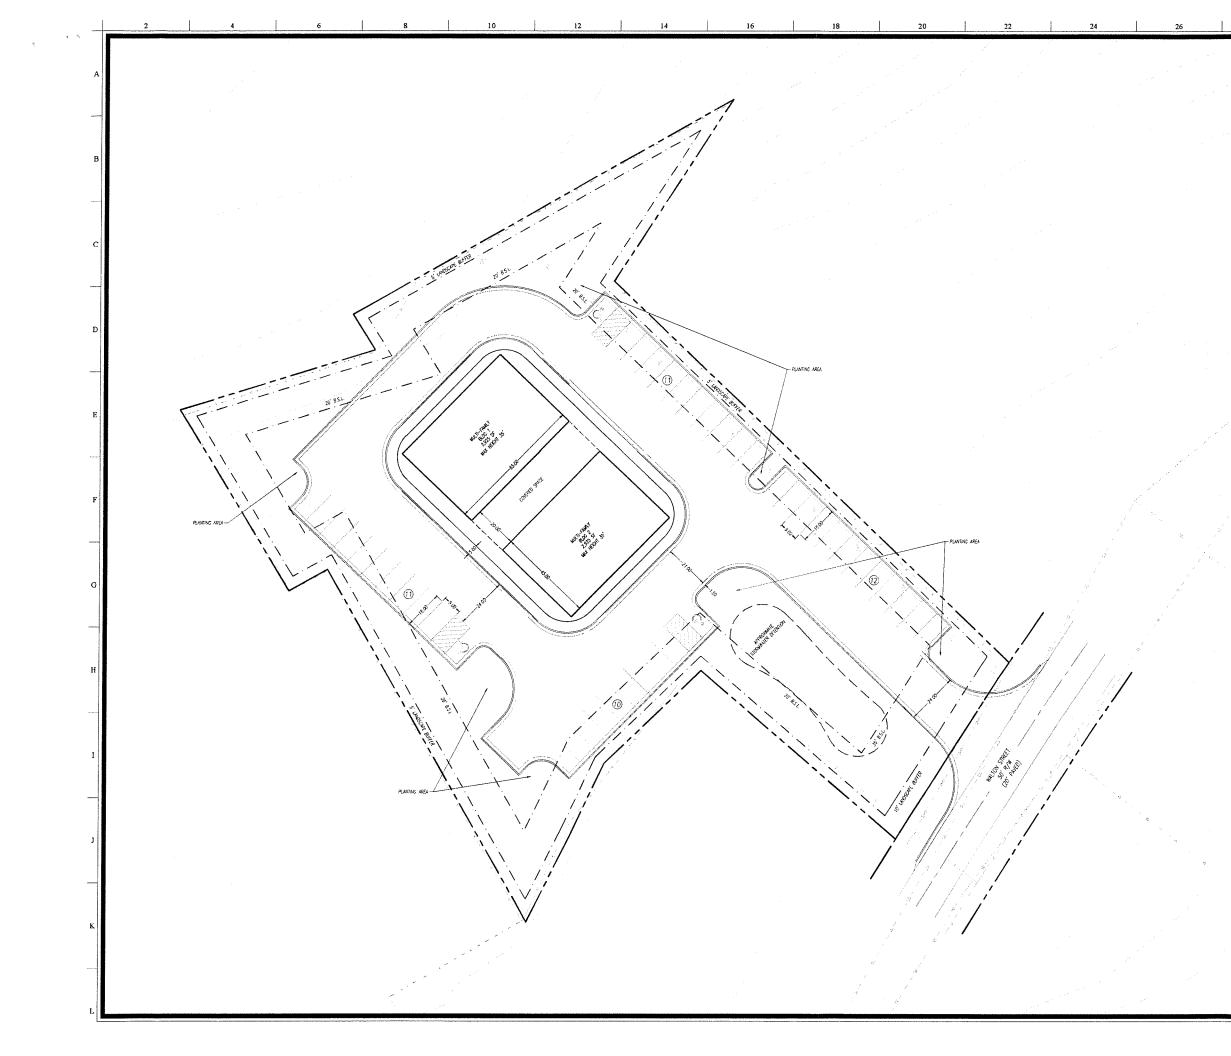

#### RE: 207 Walton Street, Loganville GA 30052

Dear Sir/Madam:

ý 1.

Above referenced lot is currently zoned as R-16 (being a combination of three tax parcels LG060154, LG060155, LG060156) that we intent to get rezoned RM-6 for an 8 units apartments. The proposed buildings will be two apartment buildings of 4-residential units each (All 3 bed units).

Ground floor will have an office space, gym and a coffee area. Units will be built on 2nd and 3rd floor.

Syed F. Hussain 5-2-2023

All that tract or parcel of land, situate, lying and being in Land Lot 185, in the 4th District, City of Loganville, Walton County, Georgia, containing 1.417 acres, more or less, as shown on a plat title, "Recombination Survey for: Norma Jean Whitfield," dated 04/01/2022, prepared by W&A Engineering, certified by John F. Brewer, III, GRLS No. 2905, recorded in Plat Book 122, page 123, Walton County, Georgia records, said plat and the recording thereof are incorporated herein by reference.

#### **Applicant's Request**

The applicant is seeking to rezone the property to allow for two buildings each housing four threebedroom apartments for a total of eight units.