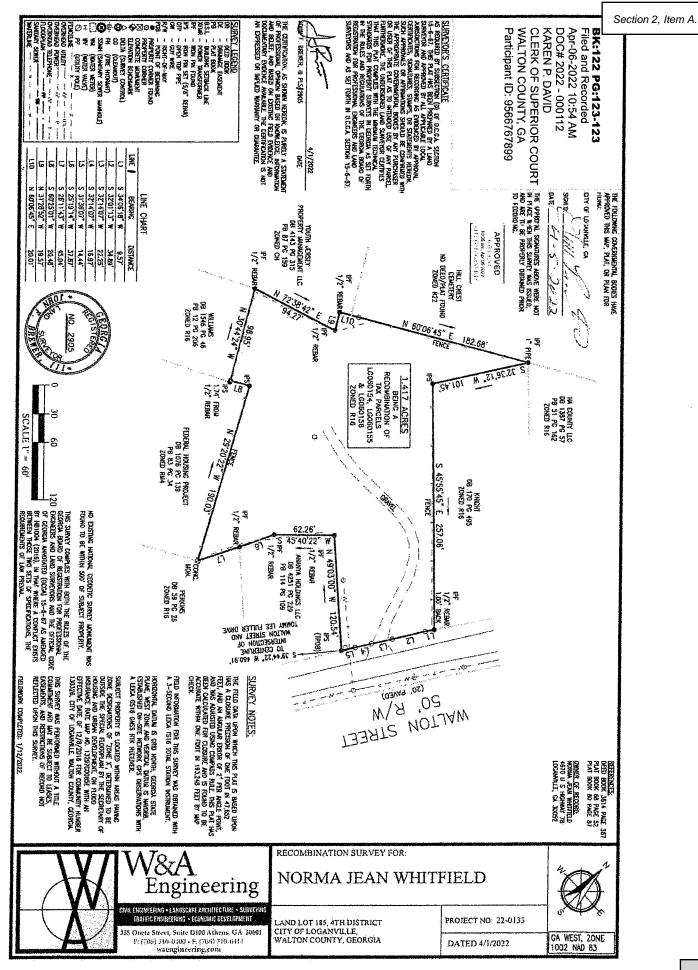

Ground floor will have an office space, gym and a coffee area. Units will be built on 2nd and 3rd floor.

Syed F. Hussain 5-2-2023

All that tract or parcel of land, situate, lying and being in Land Lot 185, in the 4th District, City of Loganville, Walton County, Georgia, containing 1.417 acres, more or less, as shown on a plat title, "Recombination Survey for: Norma Jean Whitfield," dated 04/01/2022, prepared by W&A Engineering, certified by John F. Brewer, III, GRLS No. 2905, recorded in Plat Book 122, page 123, Walton County, Georgia records, said plat and the recording thereof are incorporated herein by reference.

LESS AND EXCEPT that certain strip of land running from the western right of way boundary line of Walton Street along the property line now or formerly of Ananya Holdings, LLC as follows: north 49 degrees 03 minutes 00 seconds west 120.54 feet to point; thence north 45 degrees 20 minutes 22 seconds east 15 feet to a point; thence south 49 degrees 03 minutes 00 seconds east 120.54 feet; thence along the right of way boundary line of Walton Street south 31 degrees 36 minutes 07 seconds west 15 feet to the point of beginning.

MAP/Parcel #LG060-00000-154-000,#LG060-00000-155-000 & #LG060-00000-156-000

Section 2, Item A.