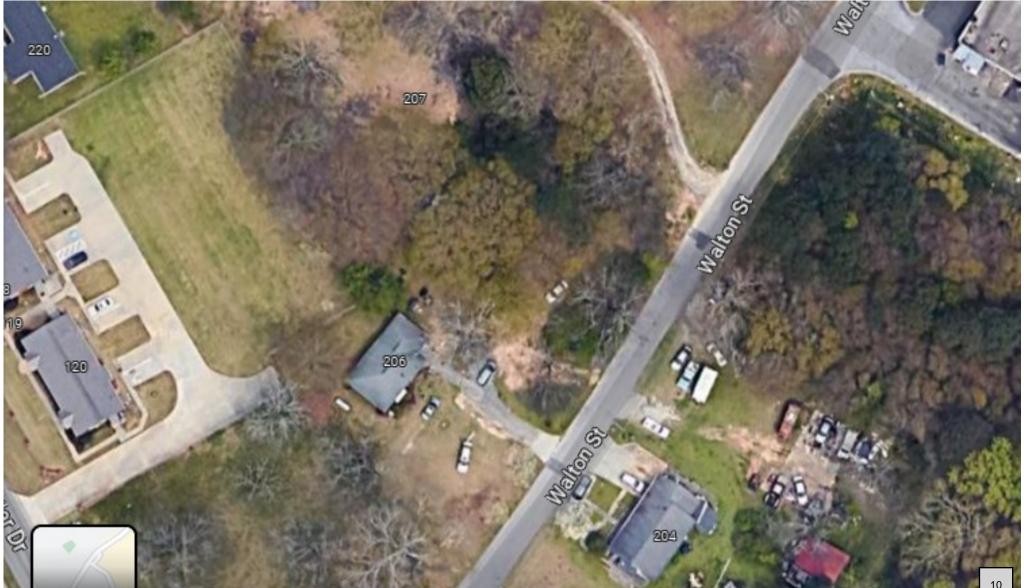

## Names and addresses of 207 Walton St, Loganville GA 30052 Neighbors

Jewel Perkins, 206 Walton Street; Gary Blane Knight, 171 Walton Street Hill Crest Cemetery Loganville Property Associates, 204 Walton Street

Blessed Hope Church, 171 Walton Street

Federal Housing,1 18 Tommy Lee Fuller Dr E Marable St #808, Monroe, GA 30655 Betty Little, 212 Walton Street;

Jane Williams, 220 Tommy Lee Fuller Dr;

Federal Housing, 1 18 Tommy Lee Fuller Dr

#### **Existing Conditions**

The property was created from the combination of three different parcels – two vacant lots and one residence that was torn down in 2022. The primary zoning in the area is R16, though the parcel does abut properties with RM4, CH and R22 designations.