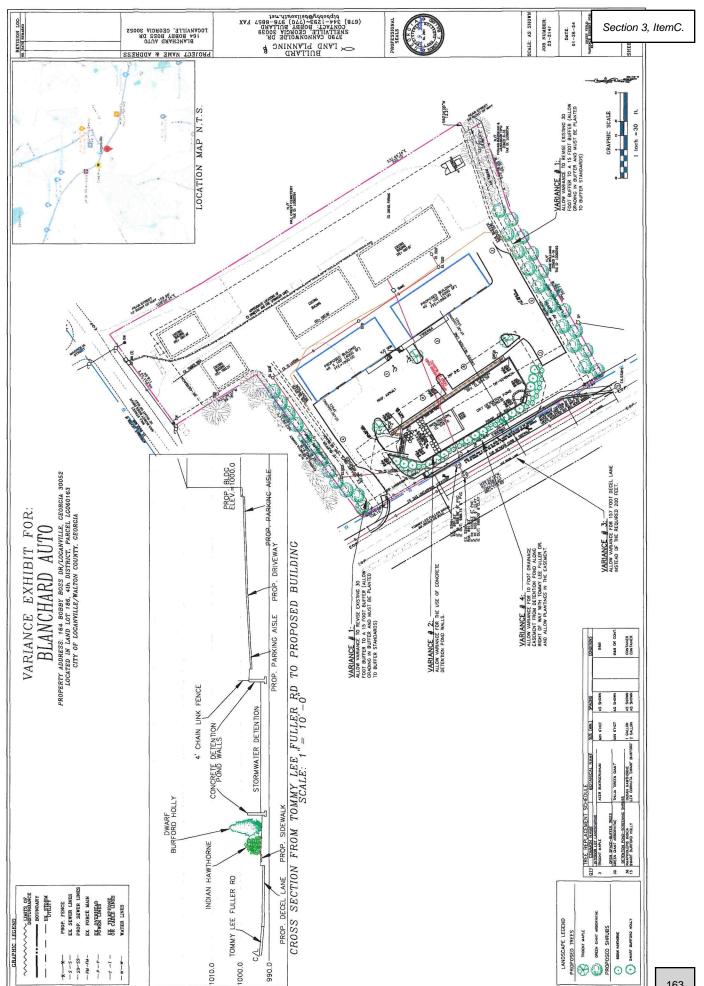

#### 3. PLANNING & DEVELOPMENT COMMITTEE REPORT

- A. Case #V24-015 E&S Rentals LLC requested a Major Variance for the property located at 164 Bobby Boss Drive Loganville, GA 30052, Walton County. Map/Parcel#LG060163. Present zoning is CH. Ordinance and Section from which relief is sought is Zoning Ordinance 119-432(a) Minimum Buffer Specifications which requires a 30-foot buffered strip between the CH zoning of this parcel and the R-16 of the adjacent parcel. The applicant has request this reduced to 15 feet.
- B. Case #V24-018 E&S Rentals LLC requested a Major Variance for the property located at 164 Bobby Boss Drive Loganville, GA 30052, Walton County. Map/Parcel#LG060163. Present zoning is CH. Ordinance and Section from which relief is sought is City of Loganville Development Regulations 6.3.3 (C) as it relates to the length of a deceleration lane required for this project to place additional commercial buildings on the site.
- **C. E&S Rentals, LLC** is requested a variance at 164 Bobby Boss Drive for the following:
  - 1. Change the detention ponds required 4:1 slope to concrete vertical walls. 2. Reduce the detention pond easement from  $20 \mathrm{ft}$  to  $10 \mathrm{ft}$ .
  - This request was denied by the Department of Utilities and the applicant is appealing the decision.
- <u>D.</u> Case #V24-022 AMH Development LLC requested a Major Variance for the property located at 2467 Claude Brewer Road Loganville, GA 30052, Walton County. Map/Parcel#LG160005. Present zoning is R-22 CSO. Ordinance and Section from which relief is sough is Zoning Ordinance Section