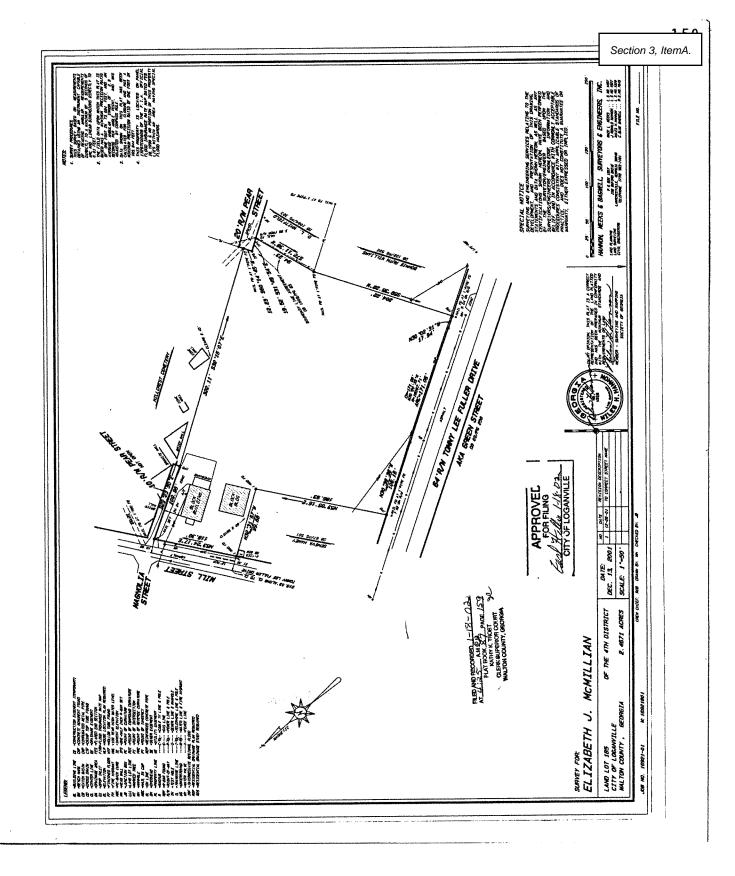

#### 3. PLANNING & DEVELOPMENT COMMITTEE REPORT

- A. Case #V24-015 E&S Rentals LLC requested a Major Variance for the property located at 164 Bobby Boss Drive Loganville, GA 30052, Walton County. Map/Parcel#LG060163. Present zoning is CH. Ordinance and Section from which relief is sought is Zoning Ordinance 119-432(a) Minimum Buffer Specifications which requires a 30-foot buffered strip between the CH zoning of this parcel and the R-16 of the adjacent parcel. The applicant has request this reduced to 15 feet.
- B. Case #V24-018 E&S Rentals LLC requested a Major Variance for the property located at 164 Bobby Boss Drive Loganville, GA 30052, Walton County. Map/Parcel#LG060163. Present zoning is CH. Ordinance and Section from which relief is sought is City of Loganville Development Regulations 6.3.3 (C) as it relates to the length of a deceleration lane required for this project to place additional commercial buildings on the site.
- **C. E&S Rentals, LLC** is requested a variance at 164 Bobby Boss Drive for the following:
  - 1. Change the detention ponds required 4:1 slope to concrete vertical walls. 2. Reduce the detention pond easement from  $20 \mathrm{ft}$  to  $10 \mathrm{ft}$ .
  - This request was denied by the Department of Utilities and the applicant is appealing the decision.
- <u>D.</u> Case #V24-022 AMH Development LLC requested a Major Variance for the property located at 2467 Claude Brewer Road Loganville, GA 30052, Walton County. Map/Parcel#LG160005. Present zoning is R-22 CSO. Ordinance and Section from which relief is sough is Zoning Ordinance Section