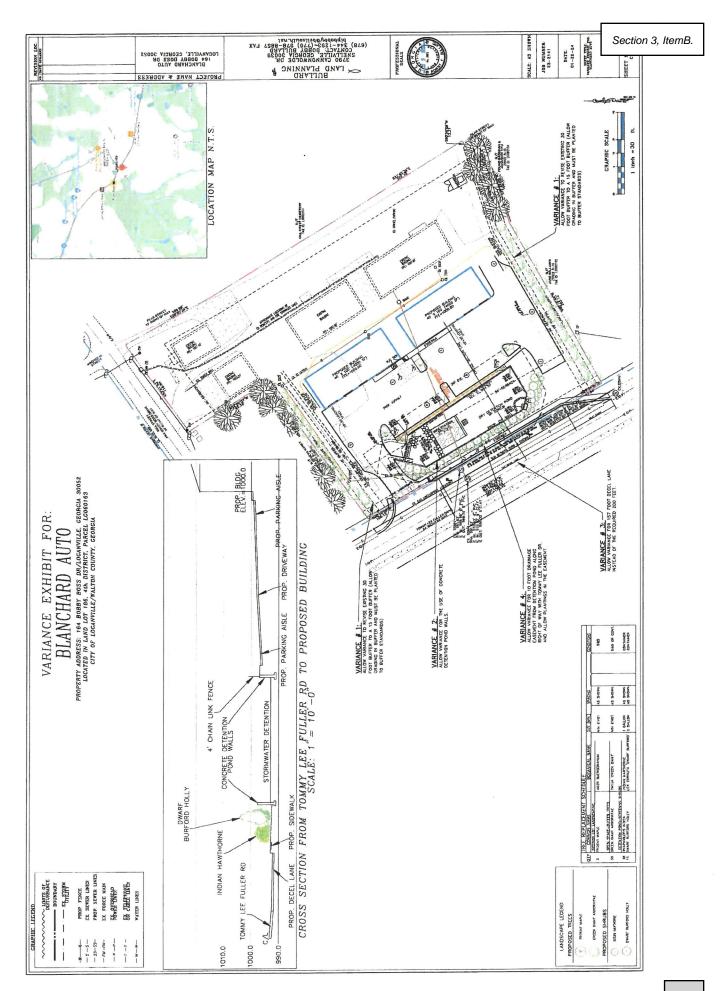

#### 3. PLANNING & DEVELOPMENT COMMITTEE REPORT

- A. Case #V24-015 E&S Rentals LLC requested a Major Variance for the property located at 164 Bobby Boss Drive Loganville, GA 30052, Walton County. Map/Parcel#LG060163. Present zoning is CH. Ordinance and Section from which relief is sought is Zoning Ordinance 119-432(a) Minimum Buffer Specifications which requires a 30-foot buffered strip between the CH zoning of this parcel and the R-16 of the adjacent parcel. The applicant has request this reduced to 15 feet.
- B. Case #V24-018 E&S Rentals LLC requested a Major Variance for the property located at 164 Bobby Boss Drive Loganville, GA 30052, Walton County. Map/Parcel#LG060163. Present zoning is CH. Ordinance and Section from which relief is sought is City of Loganville Development Regulations 6.3.3 (C) as it relates to the length of a deceleration lane required for this project to place additional commercial buildings on the site.
- **C. E&S Rentals, LLC** is requested a variance at 164 Bobby Boss Drive for the following:
  - 1. Change the detention ponds required 4:1 slope to concrete vertical walls. 2. Reduce the detention pond easement from  $20 \mathrm{ft}$  to  $10 \mathrm{ft}$ .
  - This request was denied by the Department of Utilities and the applicant is appealing the decision.
- <u>D.</u> Case #V24-022 AMH Development LLC requested a Major Variance for the property located at 2467 Claude Brewer Road Loganville, GA 30052, Walton County. Map/Parcel#LG160005. Present zoning is R-22 CSO. Ordinance and Section from which relief is sough is Zoning Ordinance Section