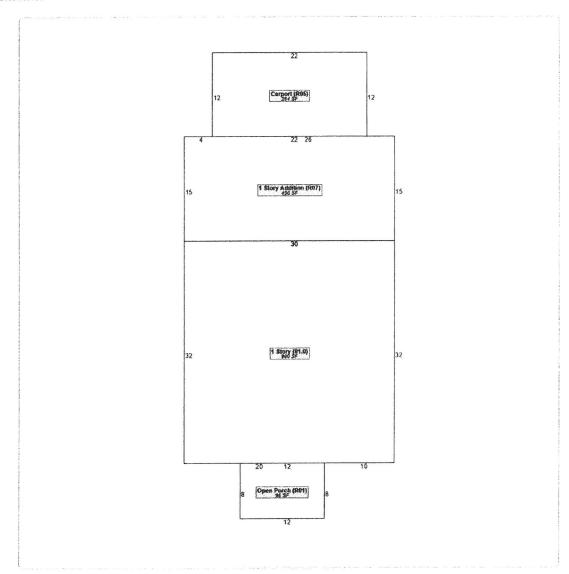

#### 3. PLANNING & DEVELOPMENT COMMITTEE REPORT

- A. Case #V24-015 E&S Rentals LLC requested a Major Variance for the property located at 164 Bobby Boss Drive Loganville, GA 30052, Walton County. Map/Parcel#LG060163. Present zoning is CH. Ordinance and Section from which relief is sought is Zoning Ordinance 119-432(a) Minimum Buffer Specifications which requires a 30-foot buffered strip between the CH zoning of this parcel and the R-16 of the adjacent parcel. The applicant has request this reduced to 15 feet.
- B. Case #V24-018 E&S Rentals LLC requested a Major Variance for the property located at 164 Bobby Boss Drive Loganville, GA 30052, Walton County. Map/Parcel#LG060163. Present zoning is CH. Ordinance and Section from which relief is sought is City of Loganville Development Regulations 6.3.3 (C) as it relates to the length of a deceleration lane required for this project to place additional commercial buildings on the site.
- **C. E&S Rentals, LLC** is requested a variance at 164 Bobby Boss Drive for the following:
  - 1. Change the detention ponds required 4:1 slope to concrete vertical walls. 2. Reduce the detention pond easement from  $20 \mathrm{ft}$  to  $10 \mathrm{ft}$ .
  - This request was denied by the Department of Utilities and the applicant is appealing the decision.
- <u>D.</u> Case #V24-022 AMH Development LLC requested a Major Variance for the property located at 2467 Claude Brewer Road Loganville, GA 30052, Walton County. Map/Parcel#LG160005. Present zoning is R-22 CSO. Ordinance and Section from which relief is sough is Zoning Ordinance Section