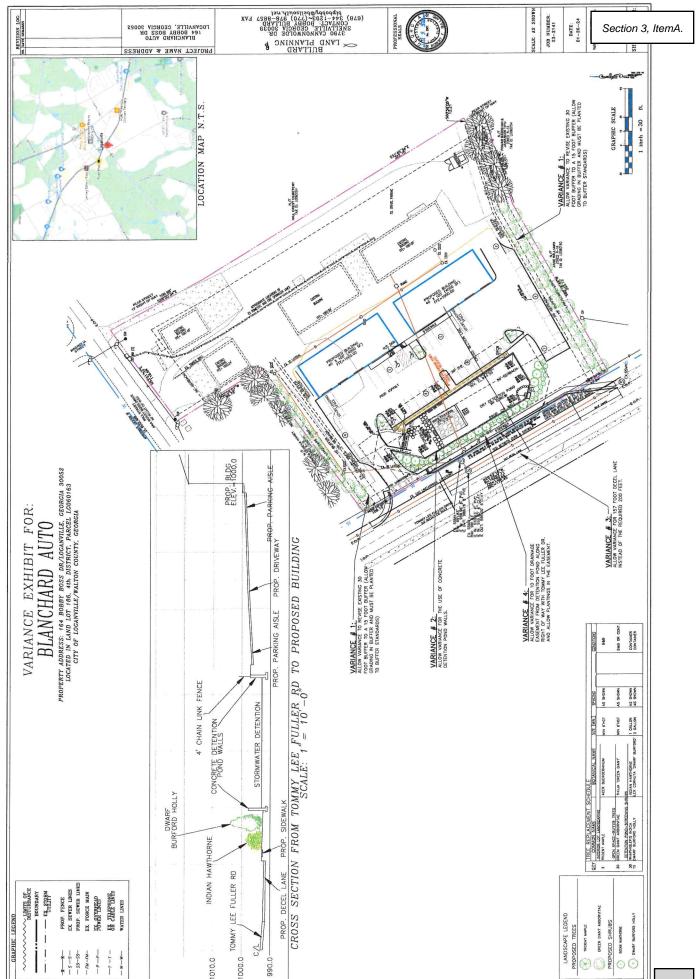

#### 3. PLANNING & DEVELOPMENT COMMITTEE REPORT

- A. Case #V24-015 E&S Rentals LLC requested a Major Variance for the property located at 164 Bobby Boss Drive Loganville, GA 30052, Walton County. Map/Parcel#LG060163. Present zoning is CH. Ordinance and Section from which relief is sought is Zoning Ordinance 119-432(a) Minimum Buffer Specifications which requires a 30-foot buffered strip between the CH zoning of this parcel and the R-16 of the adjacent parcel. The applicant has request this reduced to 15 feet.
- B. Case #V24-018 E&S Rentals LLC requested a Major Variance for the property located at 164 Bobby Boss Drive Loganville, GA 30052, Walton County. Map/Parcel#LG060163. Present zoning is CH. Ordinance and Section from which relief is sought is City of Loganville Development Regulations 6.3.3 (C) as it relates to the length of a deceleration lane required for this project to place additional commercial buildings on the site.
- **C. E&S Rentals, LLC** is requested a variance at 164 Bobby Boss Drive for the following:
  - 1. Change the detention ponds required 4:1 slope to concrete vertical walls. 2. Reduce the detention pond easement from  $20 \mathrm{ft}$  to  $10 \mathrm{ft}$ .
  - This request was denied by the Department of Utilities and the applicant is appealing the decision.
- <u>D.</u> Case #V24-022 AMH Development LLC requested a Major Variance for the property located at 2467 Claude Brewer Road Loganville, GA 30052, Walton County. Map/Parcel#LG160005. Present zoning is R-22 CSO. Ordinance and Section from which relief is sough is Zoning Ordinance Section