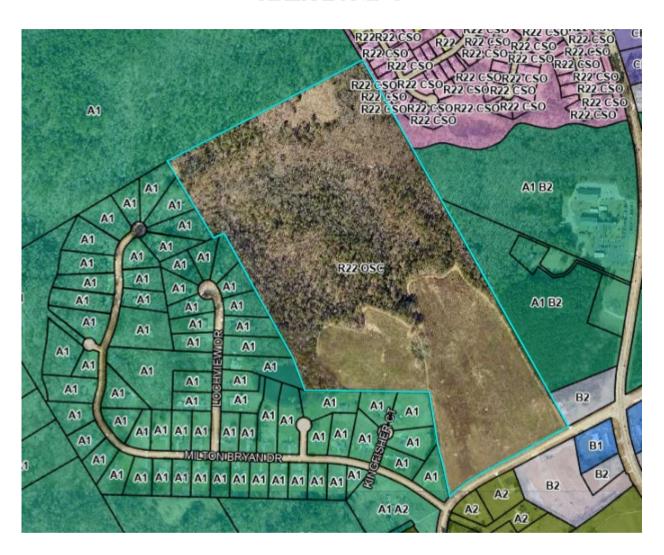

#### 3. PLANNING & DEVELOPMENT COMMITTEE REPORT

- A. Case #V24-015 E&S Rentals LLC requested a Major Variance for the property located at 164 Bobby Boss Drive Loganville, GA 30052, Walton County. Map/Parcel#LG060163. Present zoning is CH. Ordinance and Section from which relief is sought is Zoning Ordinance 119-432(a) Minimum Buffer Specifications which requires a 30-foot buffered strip between the CH zoning of this parcel and the R-16 of the adjacent parcel. The applicant has request this reduced to 15 feet.
- B. Case #V24-018 E&S Rentals LLC requested a Major Variance for the property located at 164 Bobby Boss Drive Loganville, GA 30052, Walton County. Map/Parcel#LG060163. Present zoning is CH. Ordinance and Section from which relief is sought is City of Loganville Development Regulations 6.3.3 (C) as it relates to the length of a deceleration lane required for this project to place additional commercial buildings on the site.
- **C. E&S Rentals, LLC** is requested a variance at 164 Bobby Boss Drive for the following:
  - 1. Change the detention ponds required 4:1 slope to concrete vertical walls. 2. Reduce the detention pond easement from  $20 \mathrm{ft}$  to  $10 \mathrm{ft}$ .
  - This request was denied by the Department of Utilities and the applicant is appealing the decision.
- <u>D.</u> Case #V24-022 AMH Development LLC requested a Major Variance for the property located at 2467 Claude Brewer Road Loganville, GA 30052, Walton County. Map/Parcel#LG160005. Present zoning is R-22 CSO. Ordinance and Section from which relief is sough is Zoning Ordinance Section

- 1, 119, design criteria-exterior materials. Applicant request to reduce rear elevations requirement to 3' brick or stone water tables which will include sides of 3rd car garages.
- 4. FINANCE / HUMAN RESOURCES COMMITTEE REPORT
  - A. 2024 Millage Rate
- 5. PUBLIC SAFETY COMMITTEE REPORT
- 6. PUBLIC UTILITIES / TRANSPORTATION COMMITTEE REPORT
- 7. PUBLIC WORKS / FACILITIES COMMITTEE REPORT
- 8. ECONOMIC DEVELOPMENT COMMITTEE REPORT
- 9. CITY MANAGER'S REPORT
- 10. CITY ATTORNEY'S UPDATES / REPORTS
- 11. EXECUTIVE SESSION
- 12. ADJOURNMENT