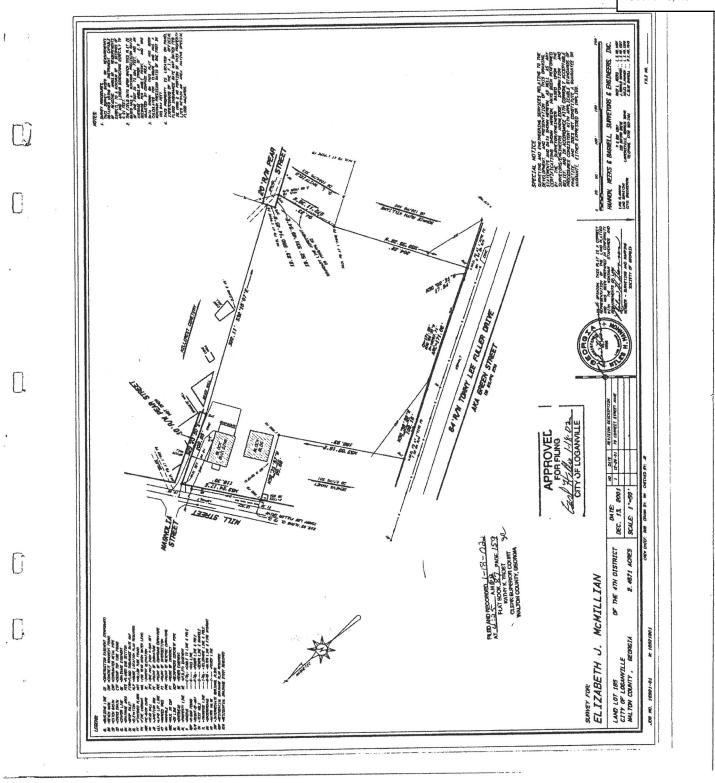

#### 3. PLANNING & DEVELOPMENT COMMITTEE REPORT

- A. Case #V24-015 E&S Rentals LLC requested a Major Variance for the property located at 164 Bobby Boss Drive Loganville, GA 30052, Walton County. Map/Parcel#LG060163. Present zoning is CH. Ordinance and Section from which relief is sought is Zoning Ordinance 119-432(a) Minimum Buffer Specifications which requires a 30-foot buffered strip between the CH zoning of this parcel and the R-16 of the adjacent parcel. The applicant has request this reduced to 15 feet.
- B. Case #V24-018 E&S Rentals LLC requested a Major Variance for the property located at 164 Bobby Boss Drive Loganville, GA 30052, Walton County. Map/Parcel#LG060163. Present zoning is CH. Ordinance and Section from which relief is sought is City of Loganville Development Regulations 6.3.3 (C) as it relates to the length of a deceleration lane required for this project to place additional commercial buildings on the site.
- **C. E&S Rentals, LLC** is requested a variance at 164 Bobby Boss Drive for the following:
  - 1. Change the detention ponds required 4:1 slope to concrete vertical walls. 2. Reduce the detention pond easement from  $20 \mathrm{ft}$  to  $10 \mathrm{ft}$ .
  - This request was denied by the Department of Utilities and the applicant is appealing the decision.
- <u>D.</u> Case #V24-022 AMH Development LLC requested a Major Variance for the property located at 2467 Claude Brewer Road Loganville, GA 30052, Walton County. Map/Parcel#LG160005. Present zoning is R-22 CSO. Ordinance and Section from which relief is sough is Zoning Ordinance Section