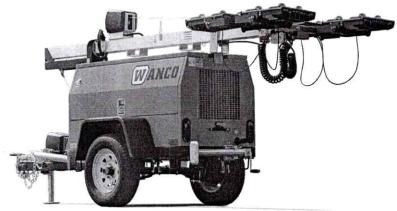

#### 2. CONSENT AGENDA

- A. Adoption of 2022-2023 Defined Benefit Retirement Plan Restatement
- B. Utility Vehicle Purchase Police & Fire \$63,986.39 (2019 Walton County SPLOST)
- C. Tyler Technologies Meter Interface \$3,339.00 (ARPA Funds)
- D. Tommy Lee Fuller Dr / Publix Driveway Design Hydrology Design \$24,700.00 (ARPA Funding)
- E. Purchase of (1) Wanco Full Matrix Message Board \$19,230.00 (ARPA Funds) and (2) Wanco 30ft Light Towers ARPA Funds \$29,347.50 (ARPA Funds)
- F. Asphalt Repairs/Replacement and Crack Sealing of Various City Roadways \$861,025.43 includes 10% contingency (ARPA Funding)
- G. Development Regulations Update For Action on Thursday
- H. July Minutes
- L. July Financial Report