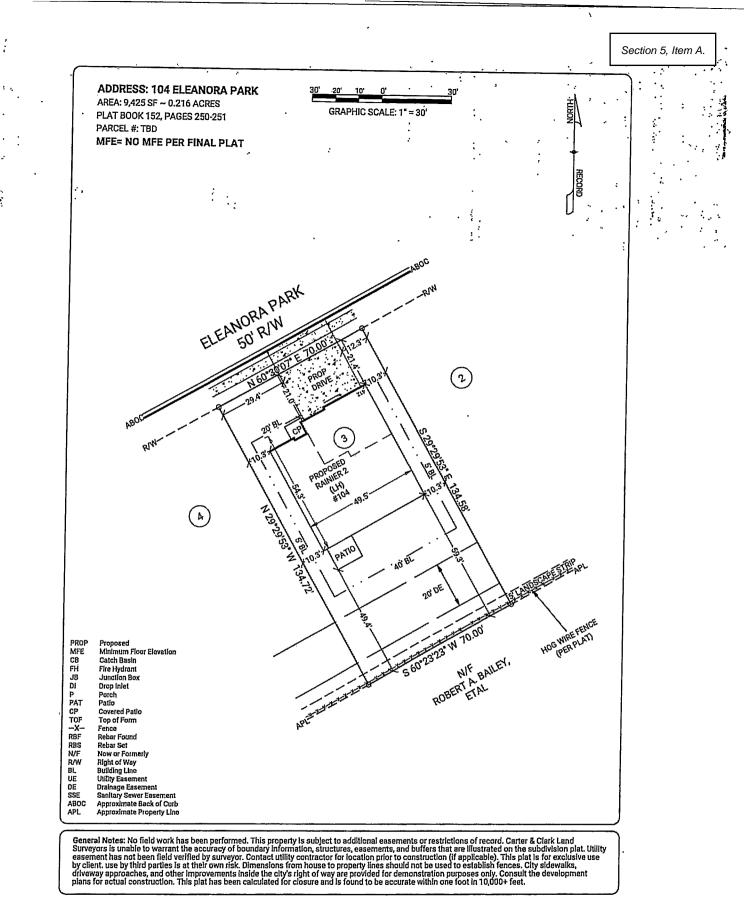

# 5. PUBLIC UTILITIES / TRANSPORTATION COMMITTEE REPORT

- A. Eleanora Subdivision Fence Appeals
- B. Spencer Turbine Blowers Repair \$62,535.00
- 6. PUBLIC WORKS / FACILITIES COMMITTEE REPORT