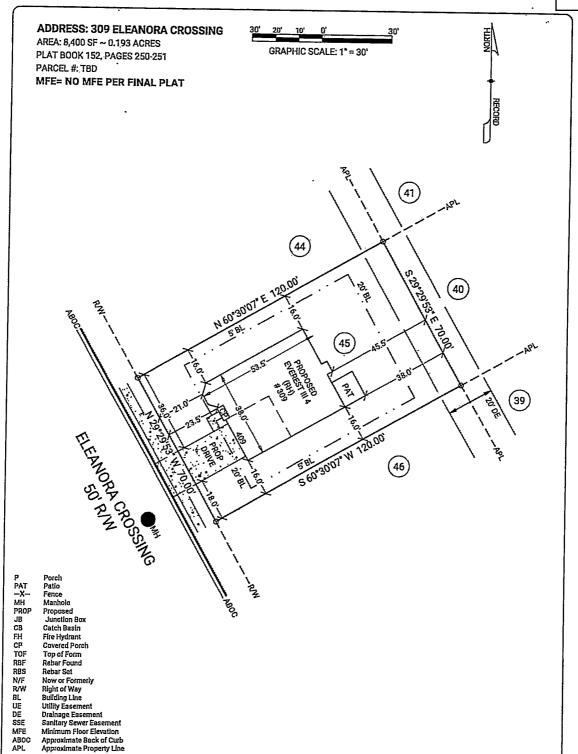

# 5. PUBLIC UTILITIES / TRANSPORTATION COMMITTEE REPORT

- A. Eleanora Subdivision Fence Appeals
- B. Spencer Turbine Blowers Repair \$62,535.00
- 6. PUBLIC WORKS / FACILITIES COMMITTEE REPORT