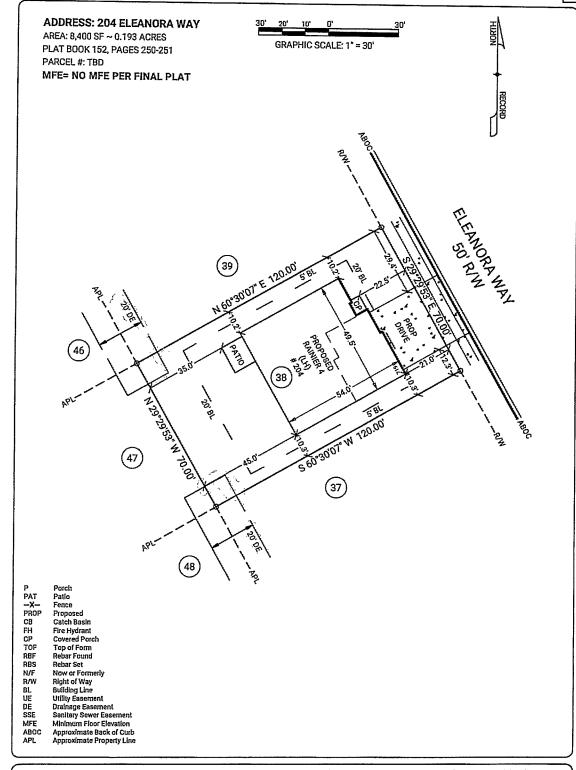

# 5. PUBLIC UTILITIES / TRANSPORTATION COMMITTEE REPORT

- A. Eleanora Subdivision Fence Appeals
- B. Spencer Turbine Blowers Repair \$62,535.00
- 6. PUBLIC WORKS / FACILITIES COMMITTEE REPORT