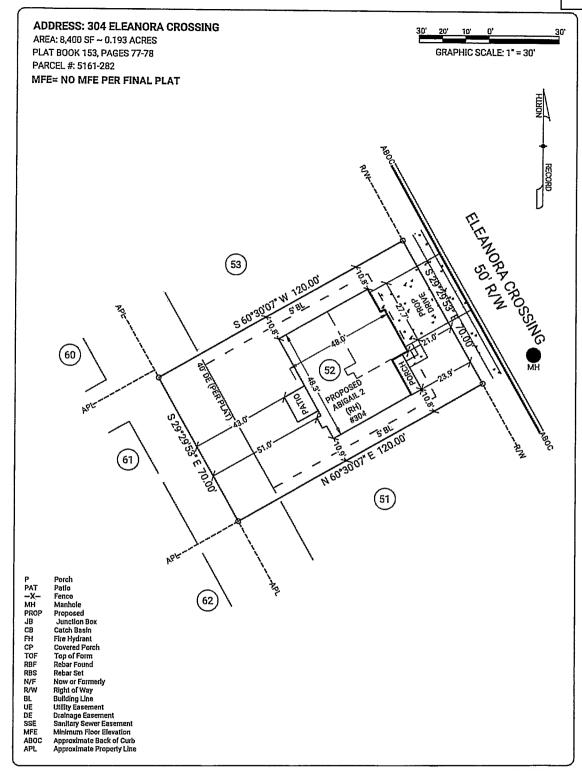

# 5. PUBLIC UTILITIES / TRANSPORTATION COMMITTEE REPORT

- A. Eleanora Subdivision Fence Appeals
- B. Spencer Turbine Blowers Repair \$62,535.00
- 6. PUBLIC WORKS / FACILITIES COMMITTEE REPORT